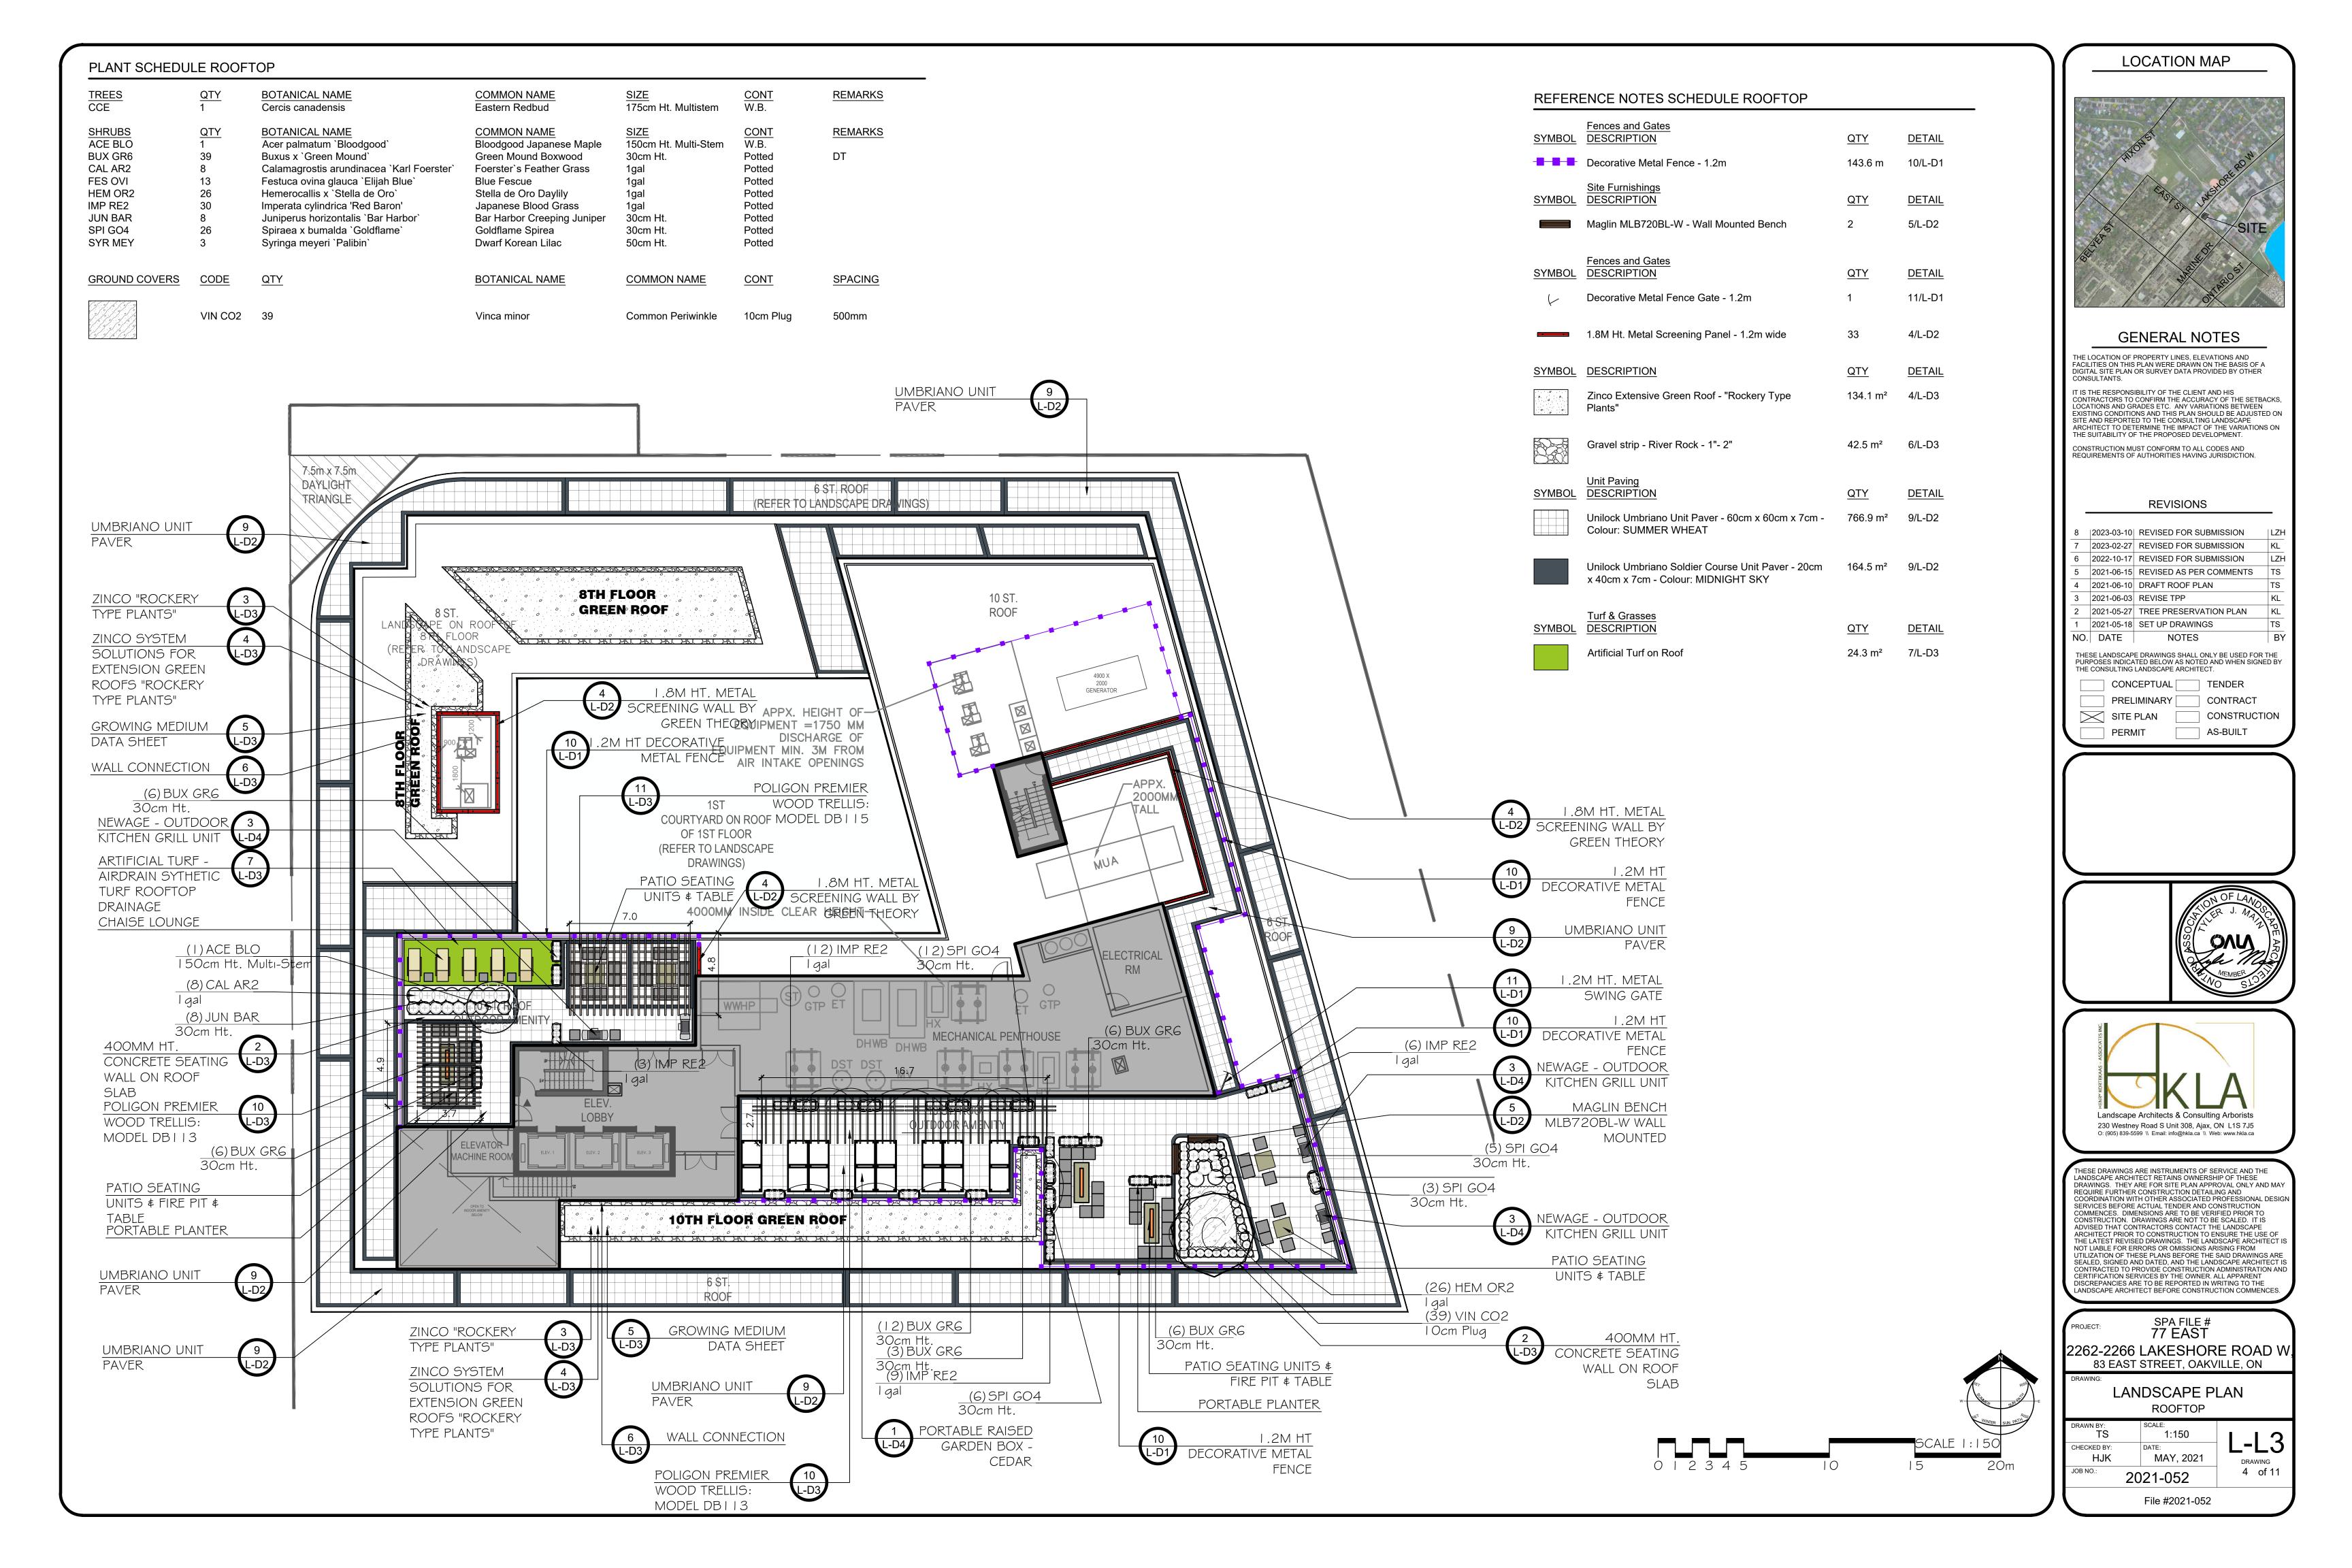

NOT LIABLE FOR ERRORS OR OMISSIONS ARISING FROM UTILIZATION OF THESE PLANS BEFORE THE SAID DRAWINGS AR SEALED, SIGNED AND DATED, AND THE LANDSCAPE ARCHITECT IS CONTRACTED TO PROVIDE CONSTRUCTION ADMINISTRATION AND CERTIFICATION SERVICES BY THE OWNER. ALL APPARENT DISCREPANCIES ARE TO BE REPORTED IN WRITING TO THE LANDSCAPE ARCHITECT BEFORE CONSTRUCTION COMMENCES.

| PROJECT:    | SPA FILE #<br>77 EAST |                 |
|-------------|-----------------------|-----------------|
|             | 6 LAKESHO             |                 |
| DRAWING:    | ,                     | ,               |
|             |                       |                 |
| DRAWN BY:   | SCALE: 1:50           | 1 10            |
| CHECKED BY: | DATE.                 | <b>⊣ I –I /</b> |

File #2021-052

3 of 11