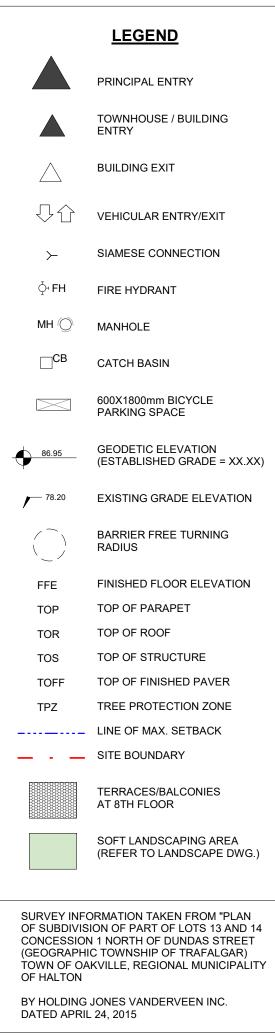

101 - 35 Golden Avenue Toronto, ON M6R 2J5

> t> 416.596.0700 f> 416.533.6986 www.superkul.ca

SPA SUBMISSION

Issue/Revision

GREEN GINGER BLOCK

145 DUNDAS STREET EAST, OAKVILLE, 20M-1163, BLOCK 32

SITE PLAN

Scale