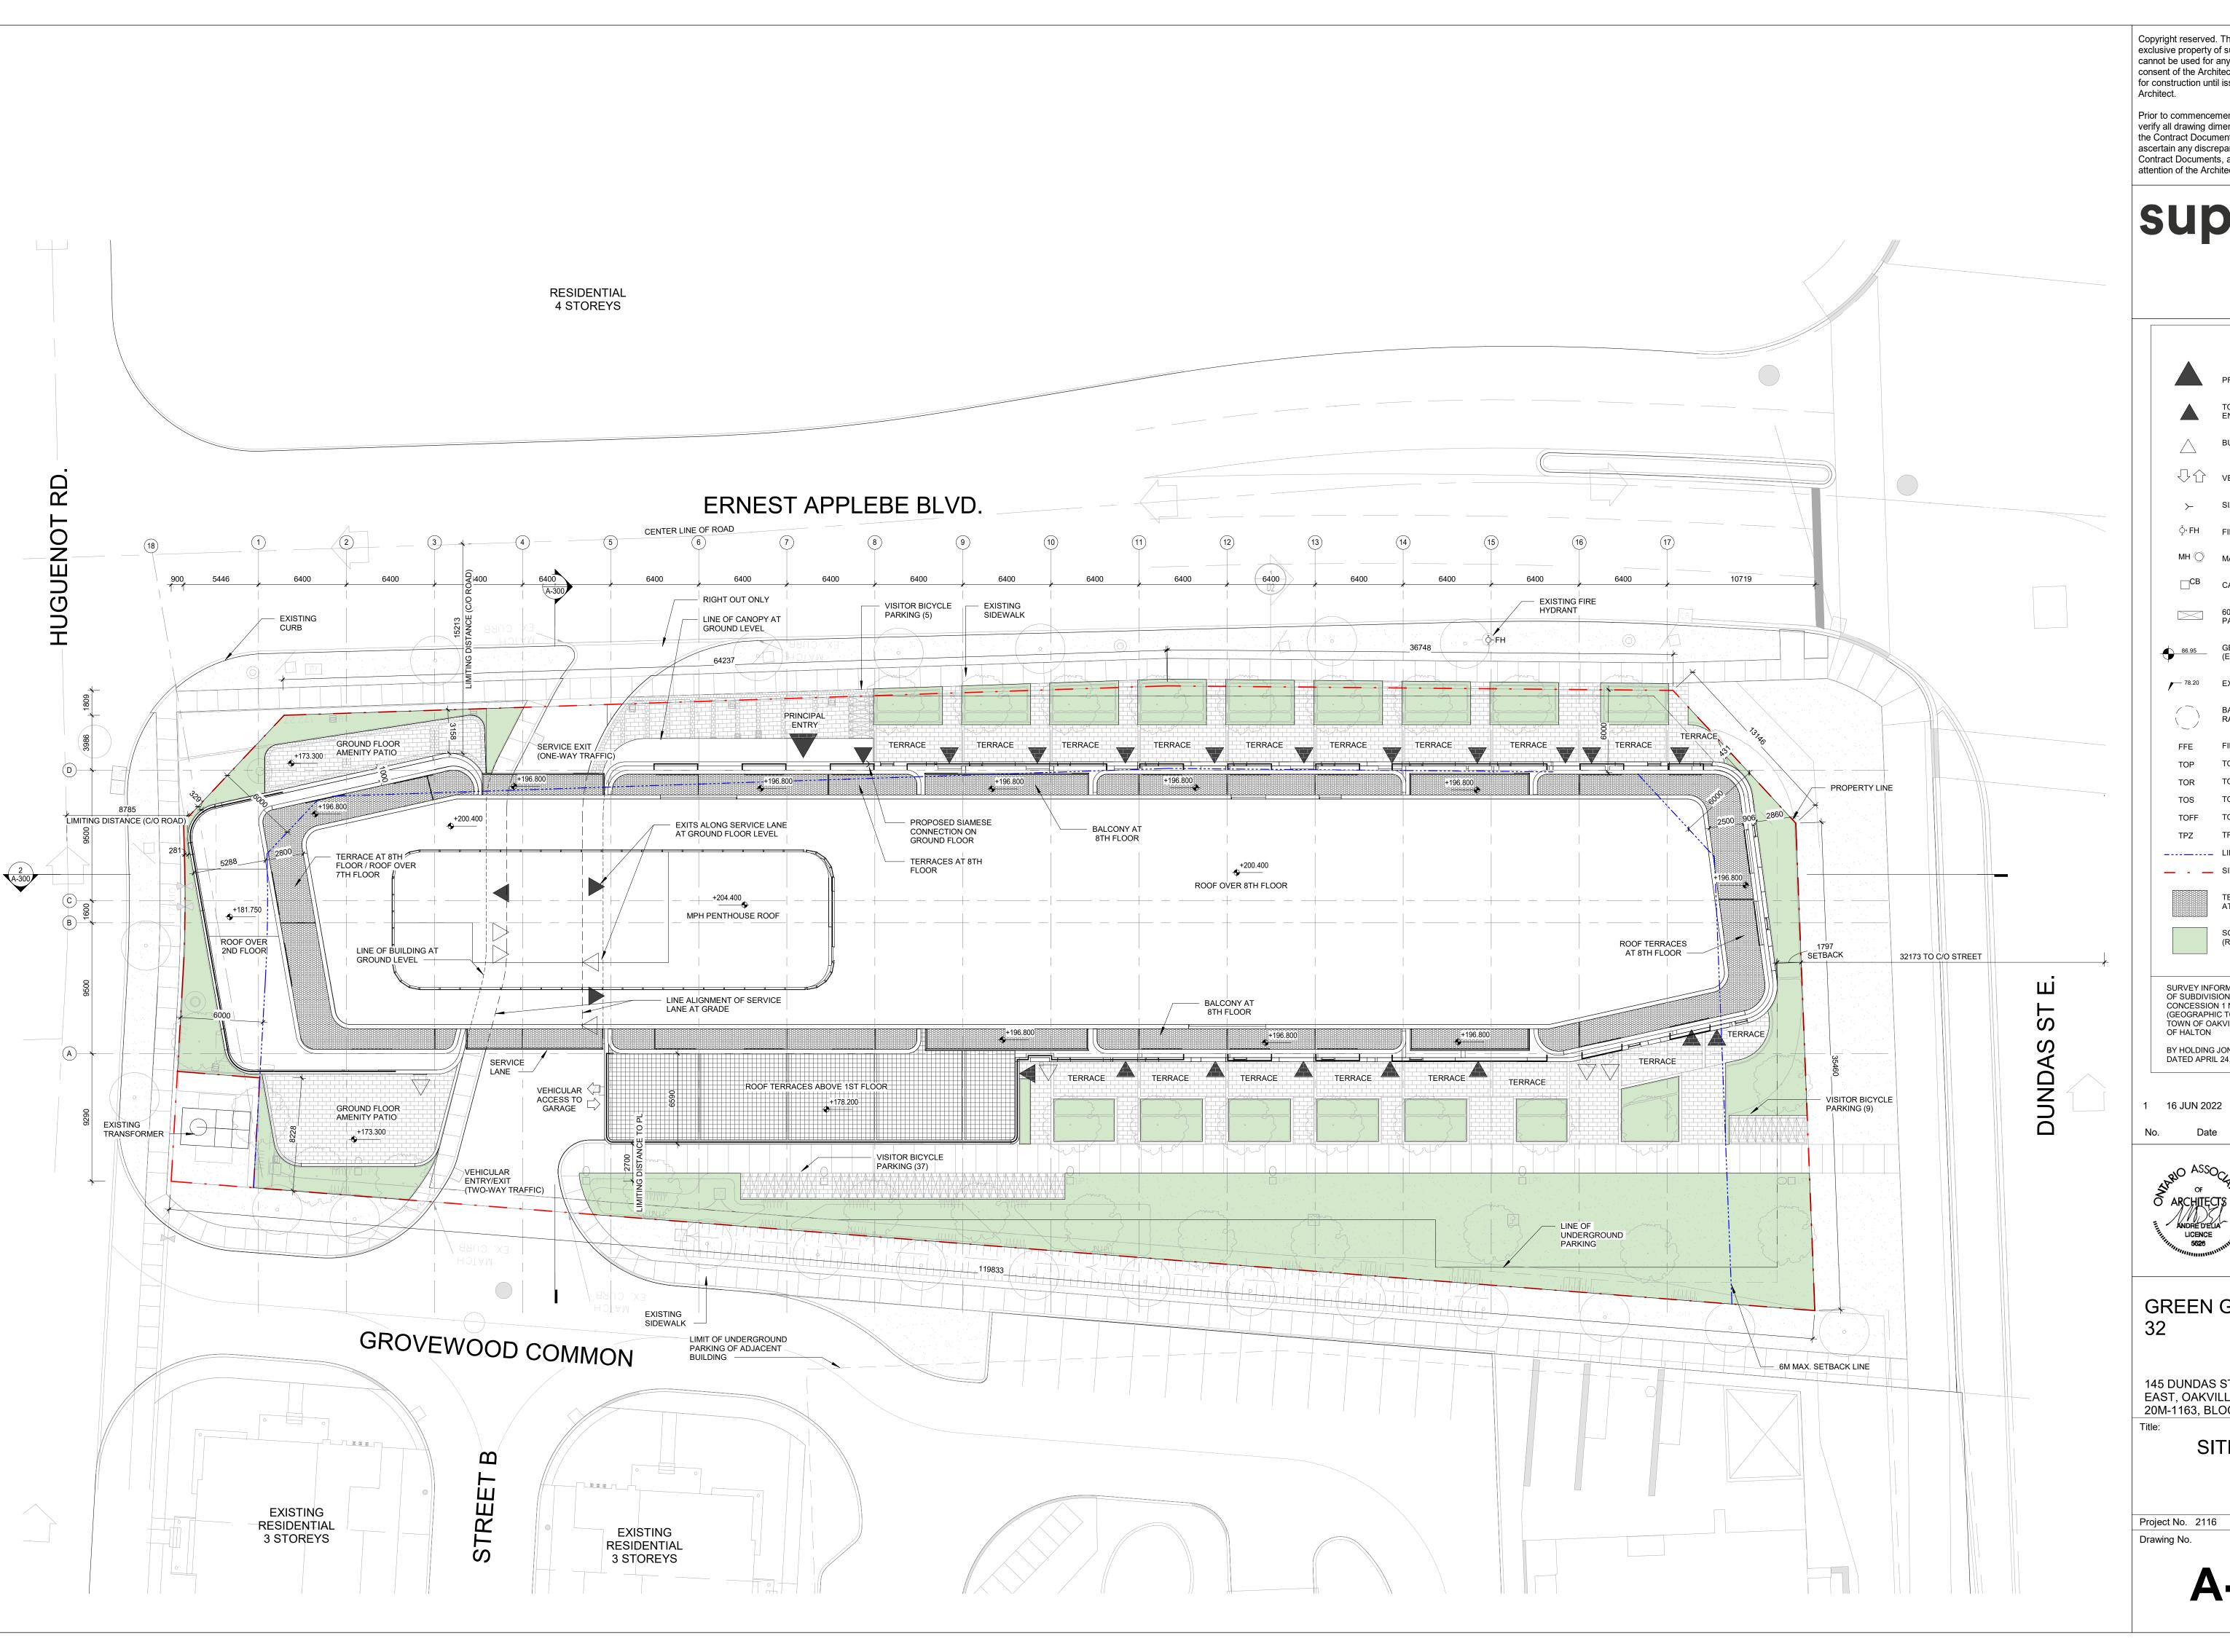

101 - 35 Golden Avenue Toronto, ON M6R 2J5

> t> 416.596.0700 f> 416.533.6986 www.superkul.ca

SPA SUBMISSION

Issue/Revision

GREEN GINGER BLOCK

145 DUNDAS STREET EAST, OAKVILLE, 20M-1163, BLOCK 32

SITE PLAN

Scale