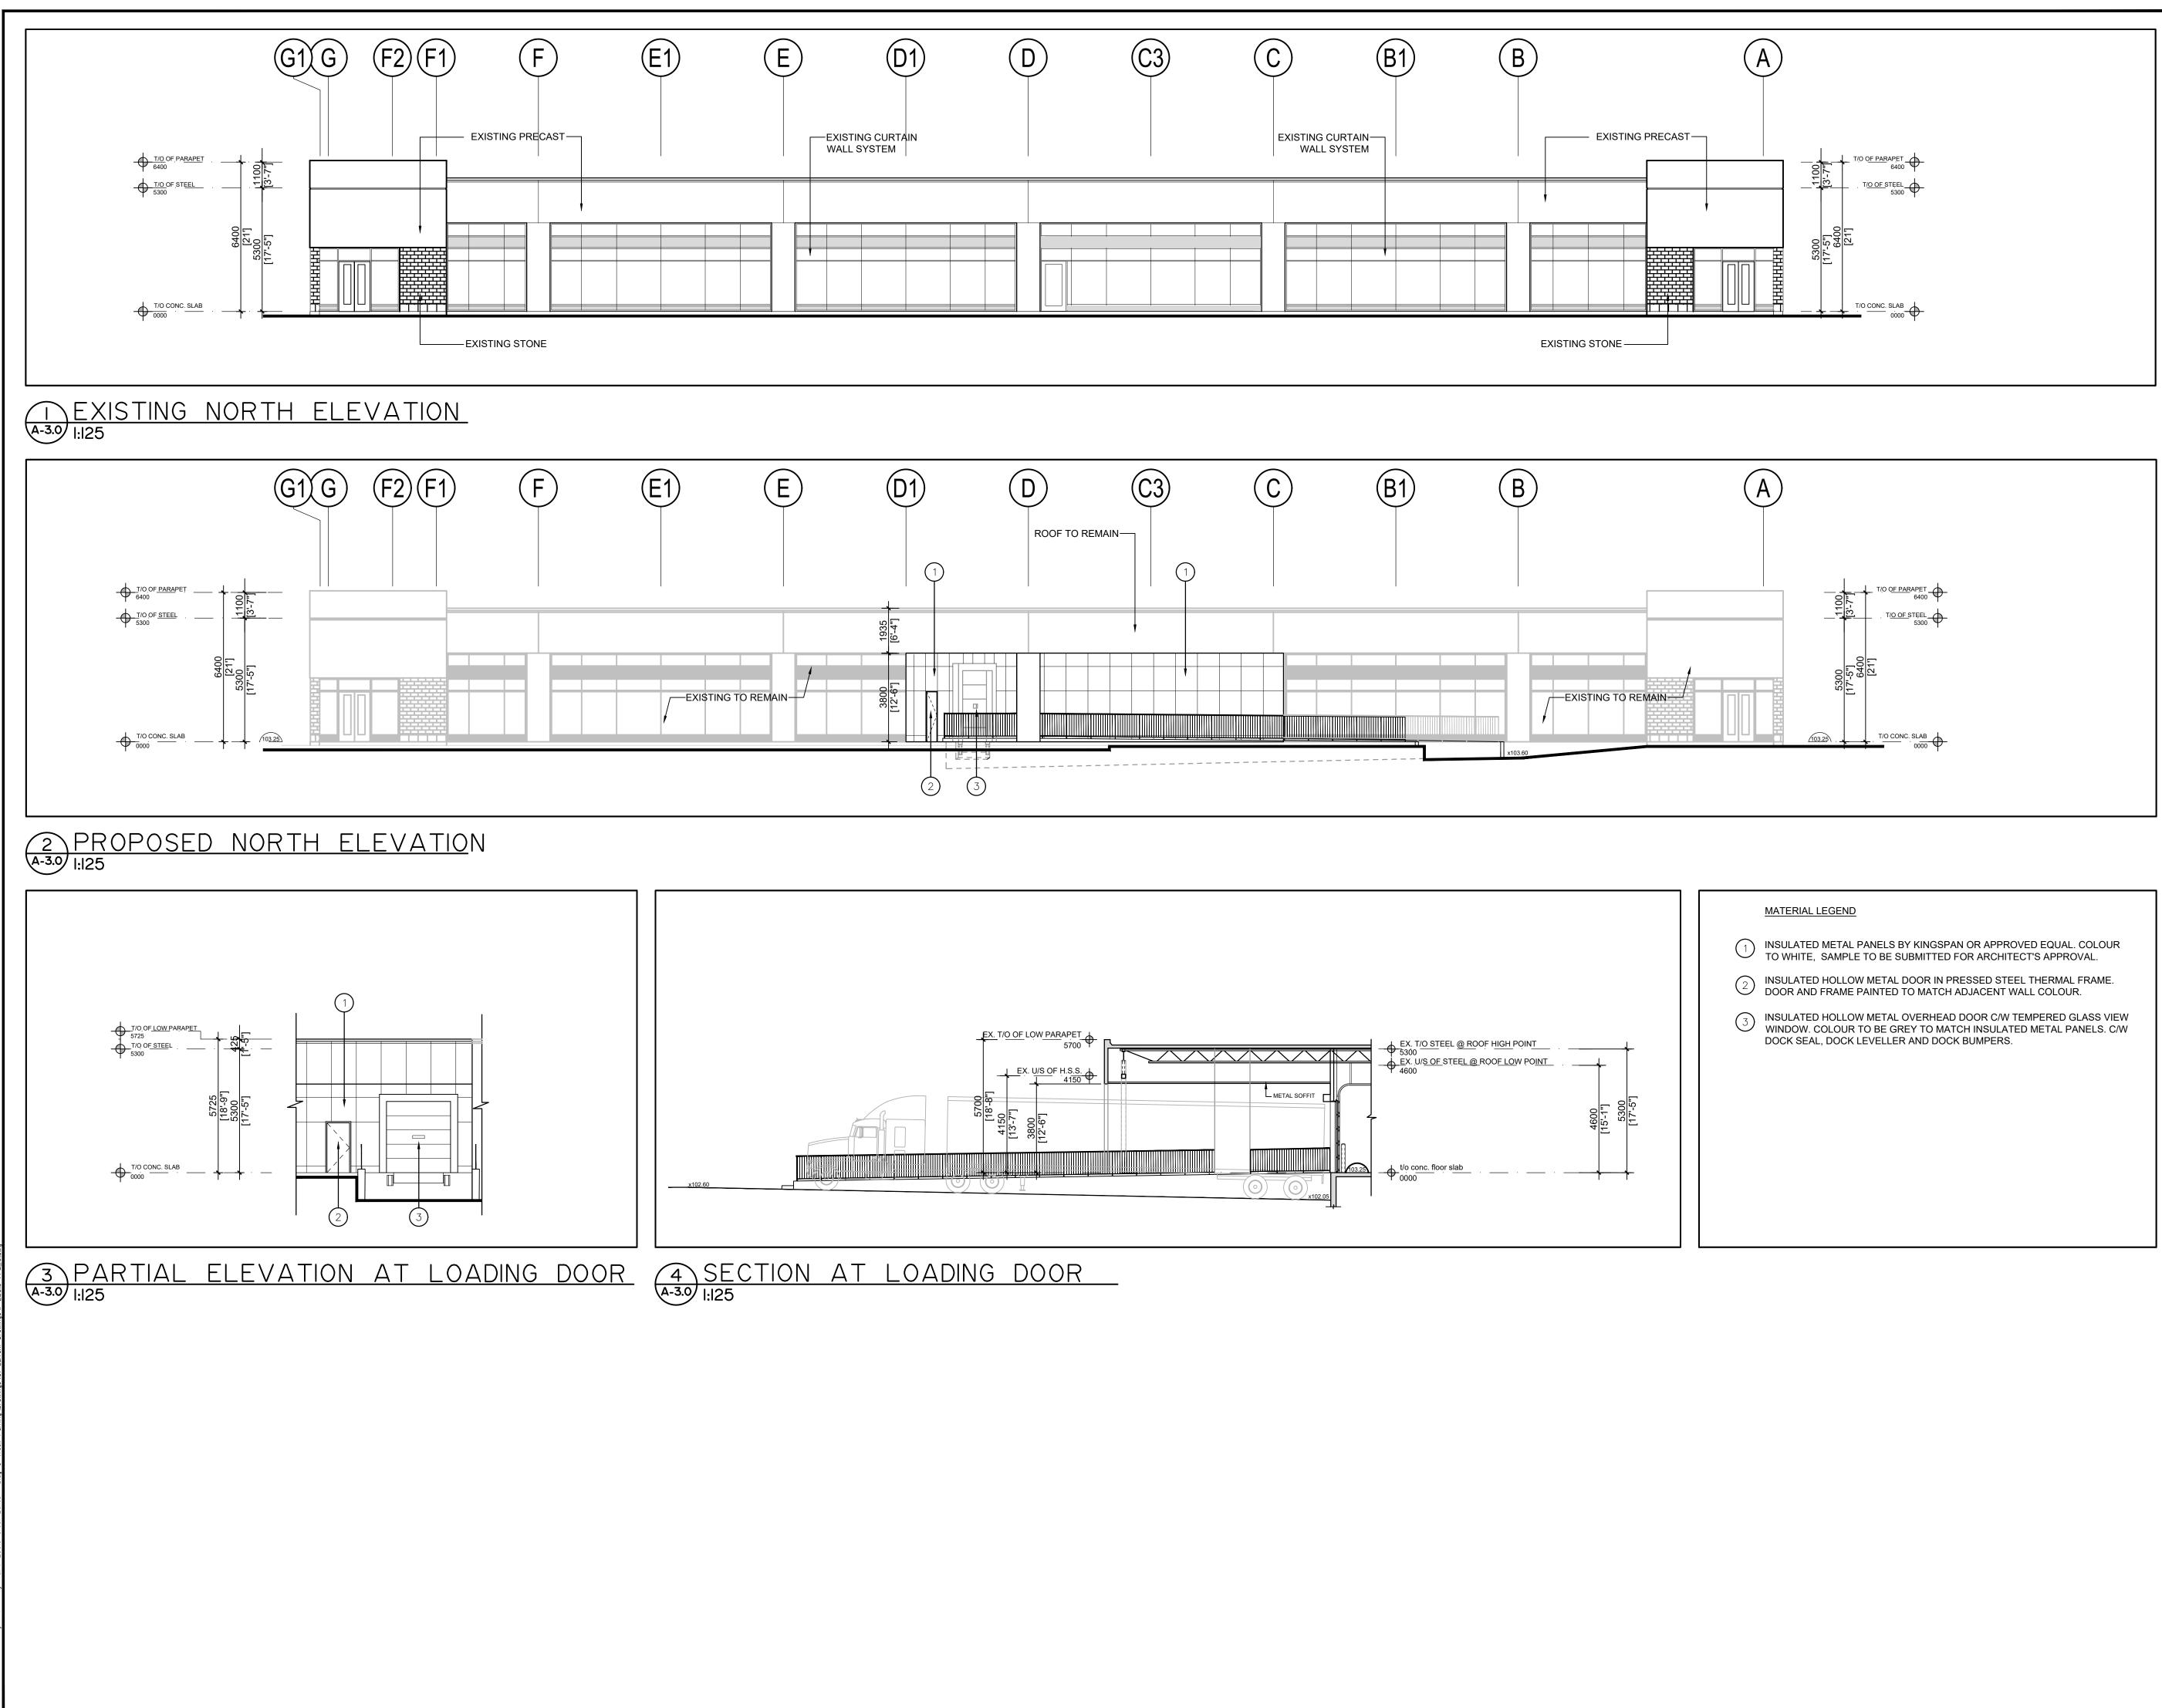

| $\widehat{A}$ |                             |
|---------------|-----------------------------|
|               |                             |
|               |                             |
|               | T/O OF PARAPET<br>6400<br>T |
|               | 600<br>6400<br>[211]        |
|               | 5300<br>[17'-5"<br>[2       |
|               | 103.25 . T/O CONC. SLAB     |
|               |                             |
|               |                             |