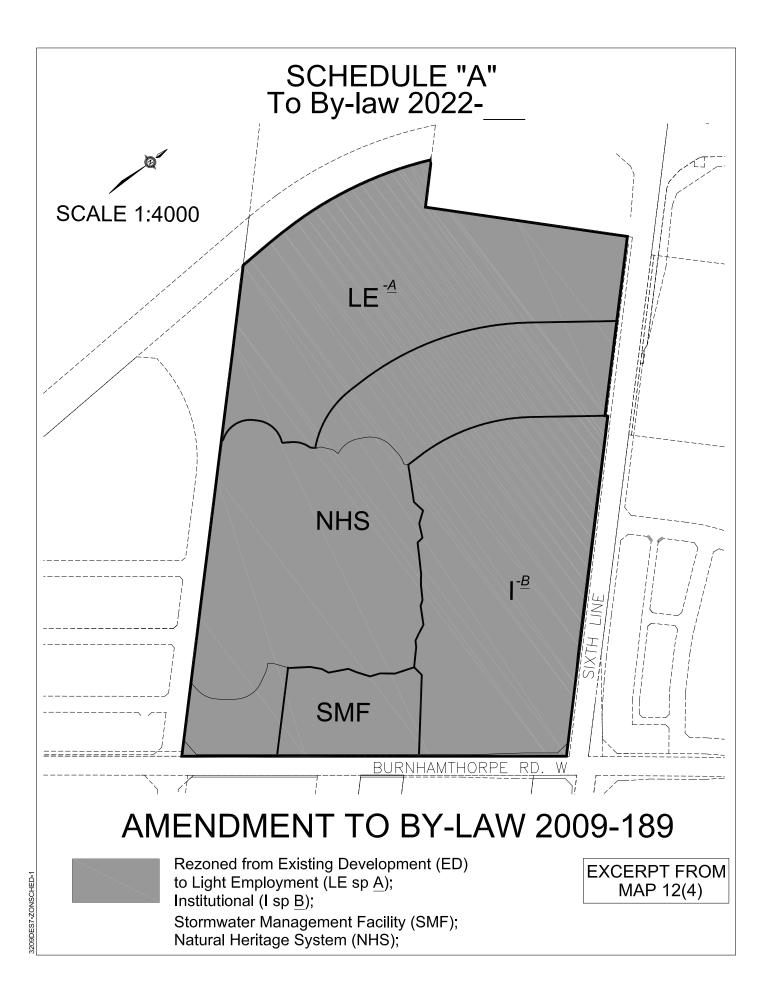

## BY-LAW NUMBER 2022-xxx

A by-law to amend the North Oakville Zoning By-law 2009-189, as amended, to permit the use of lands described as Part of Lot 16, Concession 2, NDS (Sixth Oak Inc., File No.: Z.\_\_\_\_)

- 1. Map 12(4) of By-law 2009-189, as amended, is amended by rezoning the lands as depicted on Schedule 'A' to this By-law.
- 2. Part 8, <u>Special Provisions</u>, of By-law 2009-189, as amended, is amended by adding new Sections 8.<u>A</u> and 8.<u>B</u>, as follows: