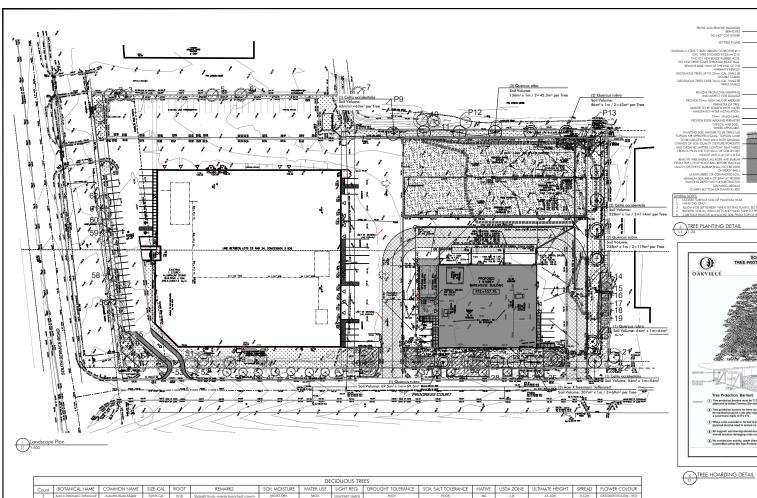

 $\langle \mathbf{x} \rangle$ Existing Trees to be Removed

| 5    | 23/05/01 | Revised per Civil Grading and Servicing Plan | SX |
|------|----------|----------------------------------------------|----|
| 4    | 22/12/02 | Revised per Civil Grading and Servicing Plan | SX |
| 3    | 22/11/16 | Revised per Civil Grading and Servicing Plan | SX |
| 2    | 22/08/19 | Revised per Site Man Comments                | SX |
| 1    | 22/03/07 | Issued for Review                            | SX |
| vin. | Date     | Imag / Revision                              | By |

LANDSCAPE PLAN

| Project Number: | 1579      |  |
|-----------------|-----------|--|
| Drawn By:       | SX        |  |
| Checked By:     | SP        |  |
| Date:           | mar. 2022 |  |
| Scale:          | 1:500     |  |

L-1

Plant Schedule