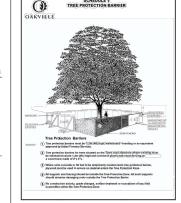

 $\langle \mathbf{x} \rangle$ Existing Trees to be Removed

| 5    | 23/05/01 | Revised per Civil Grading and Servicing Plan | SX |
|------|----------|----------------------------------------------|----|
| 4    | 22/12/02 | Revised per Civil Grading and Servicing Plan | SX |
| 3    | 22/11/16 | Revised per Civil Grading and Servicing Plan | SX |
| 2    | 22/08/19 | Revised per Site Man Comments                | SX |
| 1    | 22/03/07 | Issued for Review                            | SX |
| vin. | Date     | Imag / Revision                              | By |