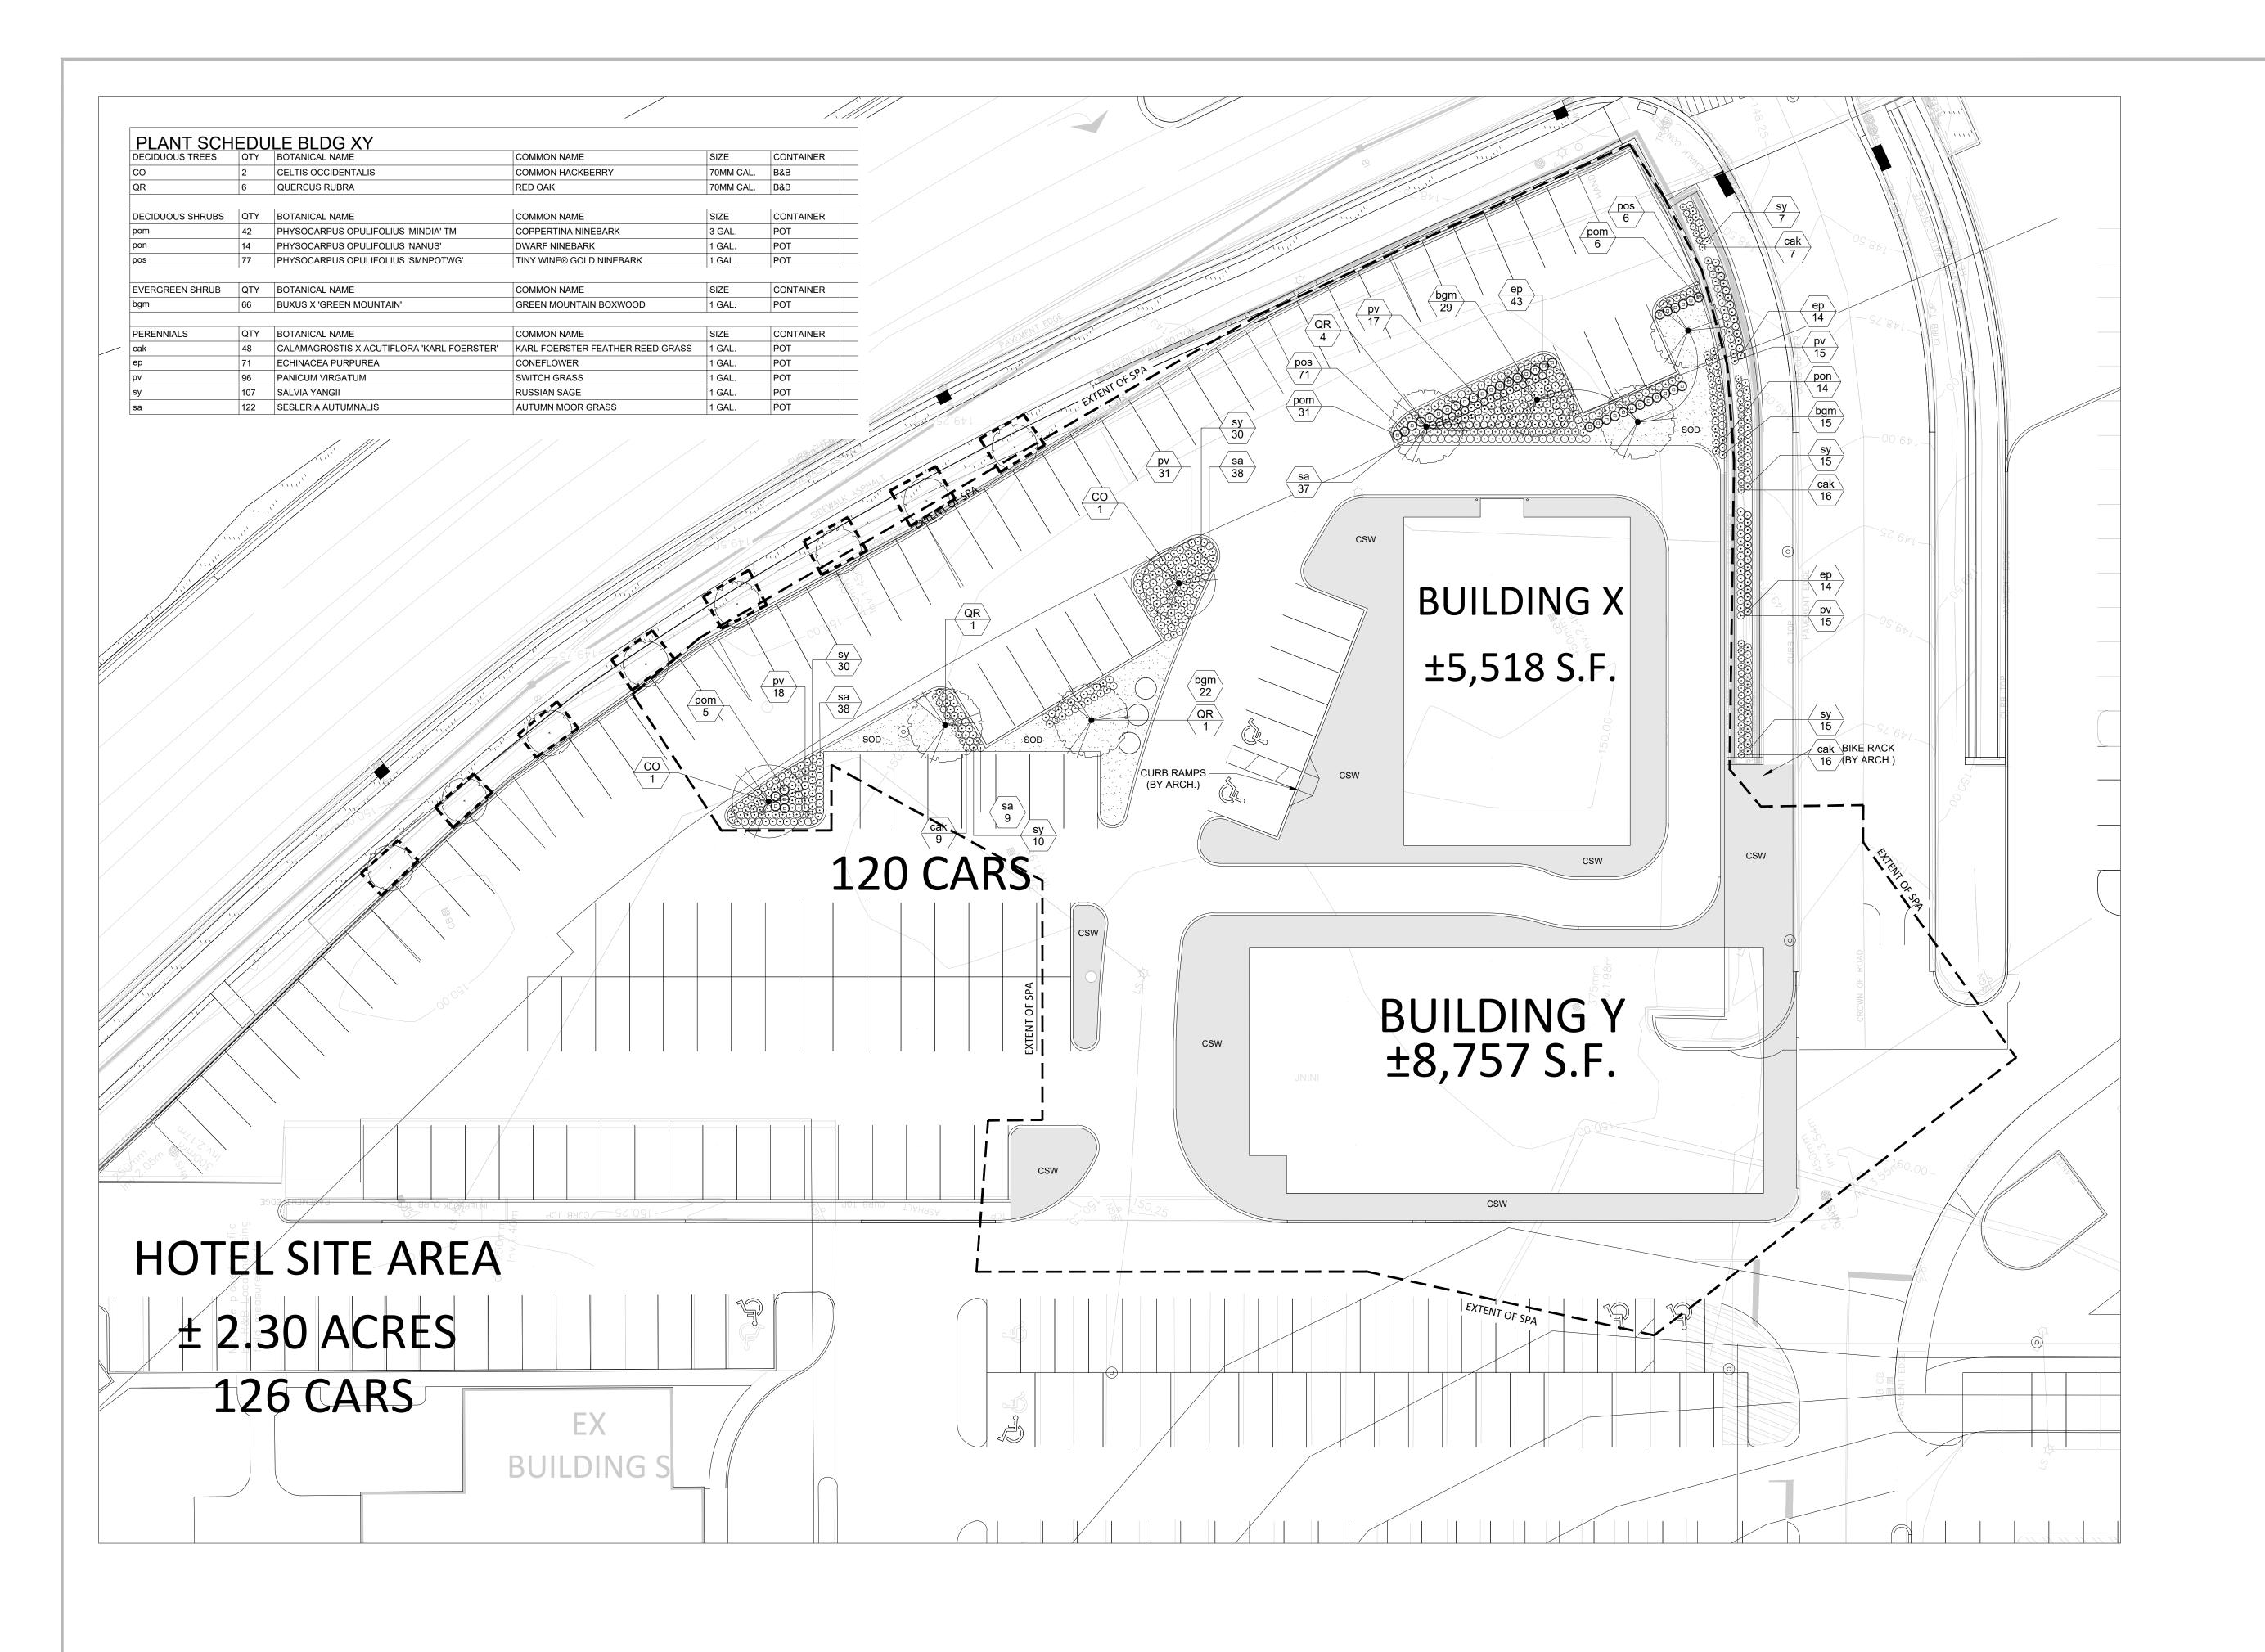

OAKVILLE ENTERTAINMENT CENTRUM OAKVILLE, ONTARIO

LANDSCAPE PLAN

FILE NAME

N:\10179\AC - Oakville Entertainment Buildings X, Y Retrofit\2. Drawings\4. Landscape\2023-10-17\10179 AC - Landscape Plan.dwg