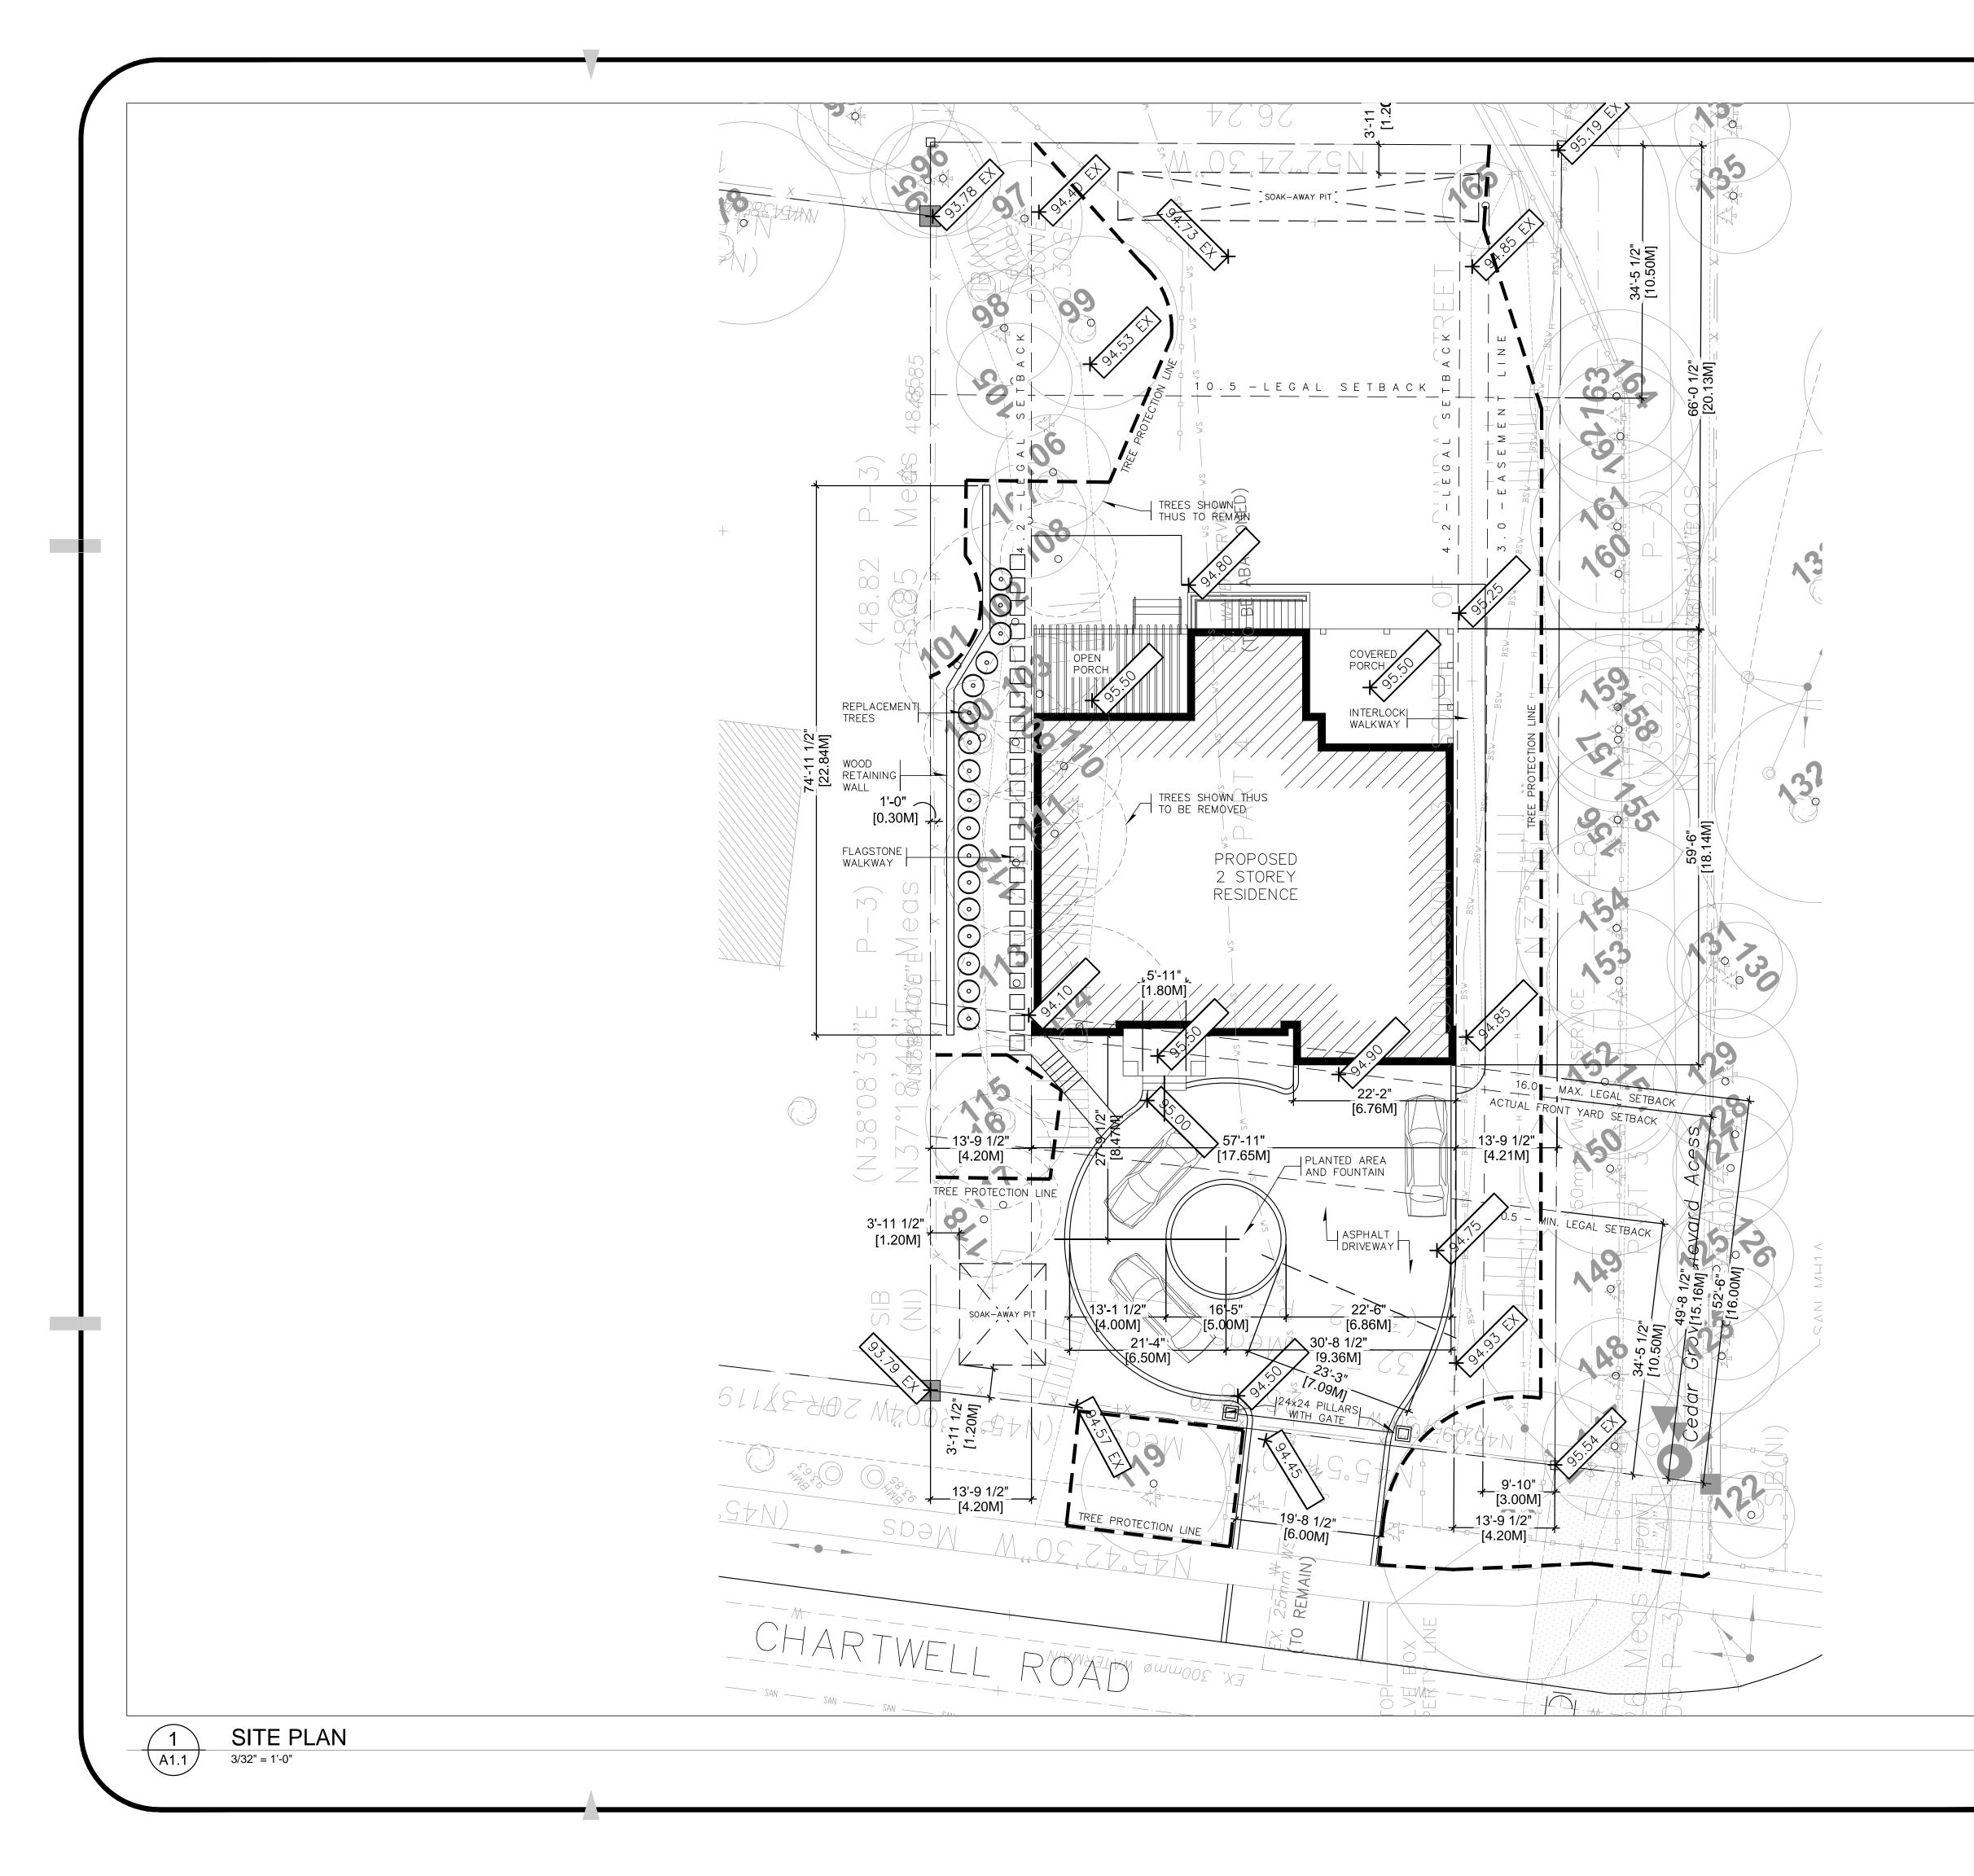

| <u>SITE DATA:</u><br>ZONING:                                                | RL1-0                                              | <b>/</b>                                                                                     |
|-----------------------------------------------------------------------------|----------------------------------------------------|----------------------------------------------------------------------------------------------|
| LOT AREA:                                                                   | 1394.354 SQM<br>(15008.7 SQFT)                     |                                                                                              |
| LEGAL SETBACKS:                                                             |                                                    |                                                                                              |
| FRONT YARD SETBACK:<br>MINIMUM=                                             | 10.5 M                                             |                                                                                              |
| MAXIMUM = MINIMUM + 5.5M =                                                  | 16.0 M                                             |                                                                                              |
| SIDE YARD SETBACK:<br>REAR YARD SETBACK:                                    | 4.2 M<br>10.5 M                                    |                                                                                              |
| PROPOSED SETBACKS:                                                          |                                                    | ╶┍┸                                                                                          |
| FRONT YARD SETBACK:<br>EAST SIDE YARD SETBACK:                              | 15.16 M<br>4.2 M                                   | our                                                                                          |
| WEST SIDE YARD SETBACK:<br>REAR YARD SETBACK:                               | 4.2 M<br>20.13 M                                   | 450<br>MIL                                                                                   |
| LOT COVERAGE:<br>MAXIMUM PERMISSIBLE - 25%:                                 | 1394.354 X 0.25 =                                  | WW                                                                                           |
|                                                                             | 348.6 SQM<br>(3752.3 SQFT)<br>308.4 SQM            | <b>e:</b> i                                                                                  |
| PROPOSED - 22.12%:<br>13                                                    | (3319.65 SQFT)<br>94.354/308.4 = 22.12%            | p: (                                                                                         |
| BUILDING FOOTPRINT AREA:                                                    |                                                    | 1: 9                                                                                         |
| PROPOSED:                                                                   | 308.4 SQM<br>(3319.65 SQFT)                        | Г                                                                                            |
|                                                                             |                                                    |                                                                                              |
| GARAGE AREA:<br>MAXIMUM PERMISSIBLE :                                       | 56.0 SQM                                           |                                                                                              |
| PROPOSED:                                                                   | (602.8 SQFT)<br>56.0 SQM<br>(602.5 SQFT)           |                                                                                              |
| GROSS FLOOR AREA (EXTERIOR                                                  |                                                    |                                                                                              |
|                                                                             |                                                    |                                                                                              |
| MAIN FLOOR:<br>SECOND FLOOR:                                                | 190.6 SQM<br>(2051.5 SQFT)<br>213.8 SQM            |                                                                                              |
| OVERALL TOTAL:                                                              | (2301.0 SQFT)<br>404.4 SQM                         |                                                                                              |
| MAXIMUM PERMISSIBLE GFA:                                                    | (4352.5 SQFT)                                      |                                                                                              |
| LOT AREA X 29%:                                                             | 404.4 SQM<br>(4352.5 SQFT)<br>1394 354/404 4 - 29% |                                                                                              |
| PROPOSED GFA                                                                | 1394.354/404.4 = 29%                               |                                                                                              |
| MAXIMUM BUILDING HEIGHT:<br>MAX. PERMISSIBLE PER BYLAW:<br>PROPOSED HEIGHT: | 9.00 M<br>9.00 M                                   |                                                                                              |
| ESTABLISHED GRADE:                                                          | 94.80 M                                            |                                                                                              |
|                                                                             |                                                    |                                                                                              |
| BALCONIES - NOT PERMITTED                                                   |                                                    |                                                                                              |
|                                                                             |                                                    |                                                                                              |
| MAX. DRIVEWAY WIDTH:                                                        | 9.00 M                                             |                                                                                              |
| MAX. DRIVEWAY WIDTH:                                                        | 9.00 M                                             |                                                                                              |
| MAX. DRIVEWAY WIDTH:                                                        | 9.00 M                                             | #                                                                                            |
| MAX. DRIVEWAY WIDTH:                                                        | 9.00 M                                             | #                                                                                            |
| MAX. DRIVEWAY WIDTH:                                                        | 9.00 M                                             | #<br>1<br>2                                                                                  |
| MAX. DRIVEWAY WIDTH:                                                        | 9.00 M                                             | #<br>1<br>2<br>3<br>4<br>5<br>6                                                              |
| MAX. DRIVEWAY WIDTH:                                                        | 9.00 M                                             | #<br>1<br>2<br>3<br>4<br>5                                                                   |
| MAX. DRIVEWAY WIDTH:                                                        | 9.00 M                                             | #<br>1<br>2<br>3<br>4<br>5<br>6                                                              |
| MAX. DRIVEWAY WIDTH:                                                        | 9.00 M                                             | #<br>1<br>2<br>3<br>4<br>5<br>6                                                              |
| MAX. DRIVEWAY WIDTH:                                                        | 9.00 M                                             | #<br>1<br>2<br>3<br>4<br>5<br>6                                                              |
| MAX. DRIVEWAY WIDTH:                                                        | 9.00 M                                             | #<br>1<br>2<br>3<br>4<br>5<br>6<br>7                                                         |
| MAX. DRIVEWAY WIDTH:                                                        | 9.00 M                                             | #<br>1<br>2<br>3<br>4<br>5<br>6<br>7                                                         |
| MAX. DRIVEWAY WIDTH:                                                        | 9.00 M                                             | #<br>1<br>2<br>3<br>4<br>5<br>6                                                              |
| MAX. DRIVEWAY WIDTH:                                                        | 9.00 M                                             | #<br>1<br>2<br>3<br>4<br>5<br>6<br>7                                                         |
| MAX. DRIVEWAY WIDTH:                                                        | 9.00 M                                             | #<br>1<br>2<br>3<br>4<br>5<br>6<br>7                                                         |
| MAX. DRIVEWAY WIDTH:                                                        | 9.00 M                                             | #<br>1<br>2<br>3<br>4<br>5<br>6<br>7                                                         |
| MAX. DRIVEWAY WIDTH:                                                        | 9.00 M                                             | #<br>1<br>2<br>3<br>4<br>5<br>6<br>7                                                         |
|                                                                             | 9.00 M                                             | The Date Drawing Started:                                                                    |
|                                                                             | 9.00 M                                             | # 1   2 3   4 5   6 7                                                                        |
|                                                                             | 9.00 M                                             | # 1   2 3   4 5   6 7                                                                        |
|                                                                             | 9.00 M                                             | 1<br>2<br>3<br>4<br>5<br>6<br>7                                                              |
|                                                                             | 9.00 M                                             | #<br>1<br>2<br>3<br>4<br>5<br>6<br>7<br>7<br>Started:<br>Started:<br>Started:<br>Pro         |
|                                                                             | 9.00 M                                             | #<br>1<br>2<br>3<br>4<br>5<br>6<br>7<br>7<br>1<br>ssi<br>1<br>ssi<br>1<br>ssi<br>1<br>9<br>7 |
|                                                                             | 9.00 M                                             | #<br>1<br>2<br>3<br>4<br>5<br>6<br>7<br>Date Drawing Started:<br>Issues<br>Pro-              |
|                                                                             | 9.00 M                                             | #<br>1<br>2<br>3<br>4<br>5<br>6<br>7<br>7<br>1<br>ssi<br>1<br>ssi<br>1<br>ssi<br>1<br>1<br>7 |
|                                                                             | 9.00 M                                             | #<br>1<br>2<br>3<br>4<br>5<br>6<br>7<br>7<br>Isse                                            |