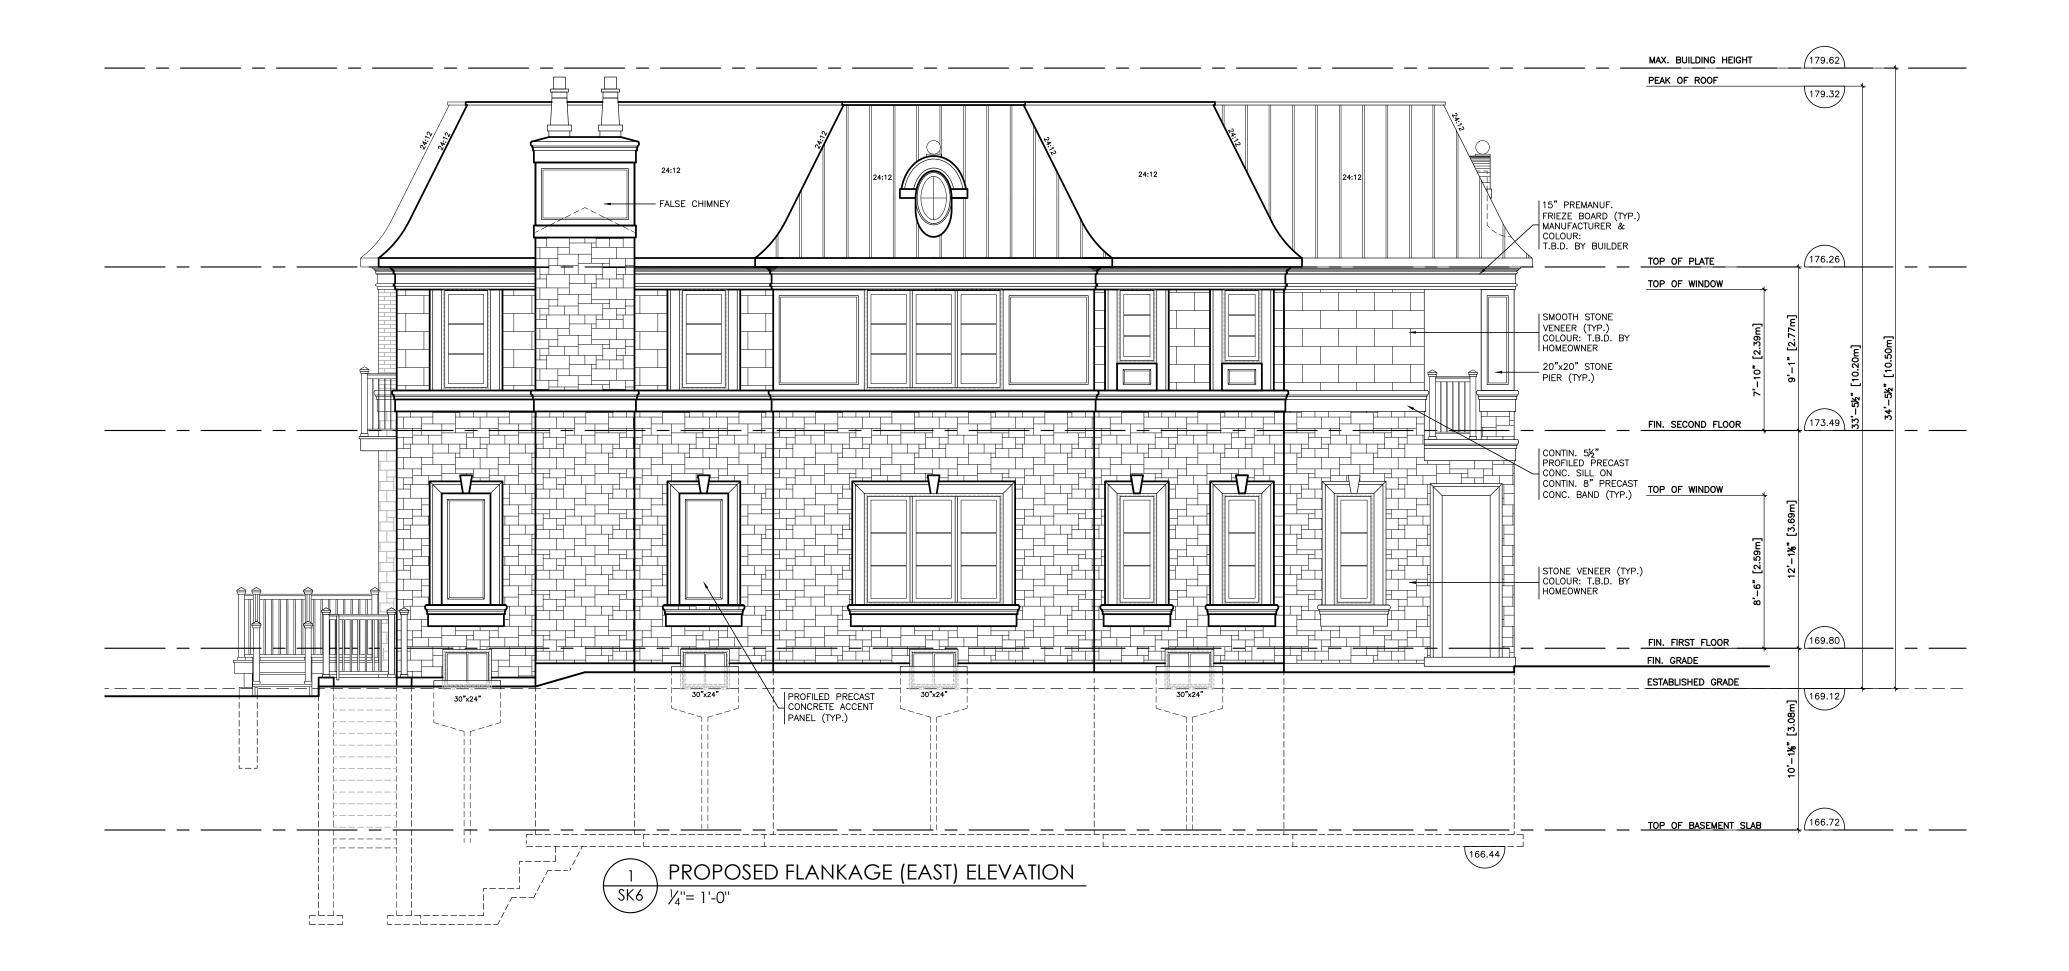

## 2358 Eighth Line Lot C (3,435.10 Sq. Ft.)

Client:Exquisite Developers Inc.Project Name:2358 Eighth LineLocation:Oakville, ONProject No.:219.21Sheet Title:Proposed Flankage (East) ElevationScale:As NotedPage No.:Sk 5