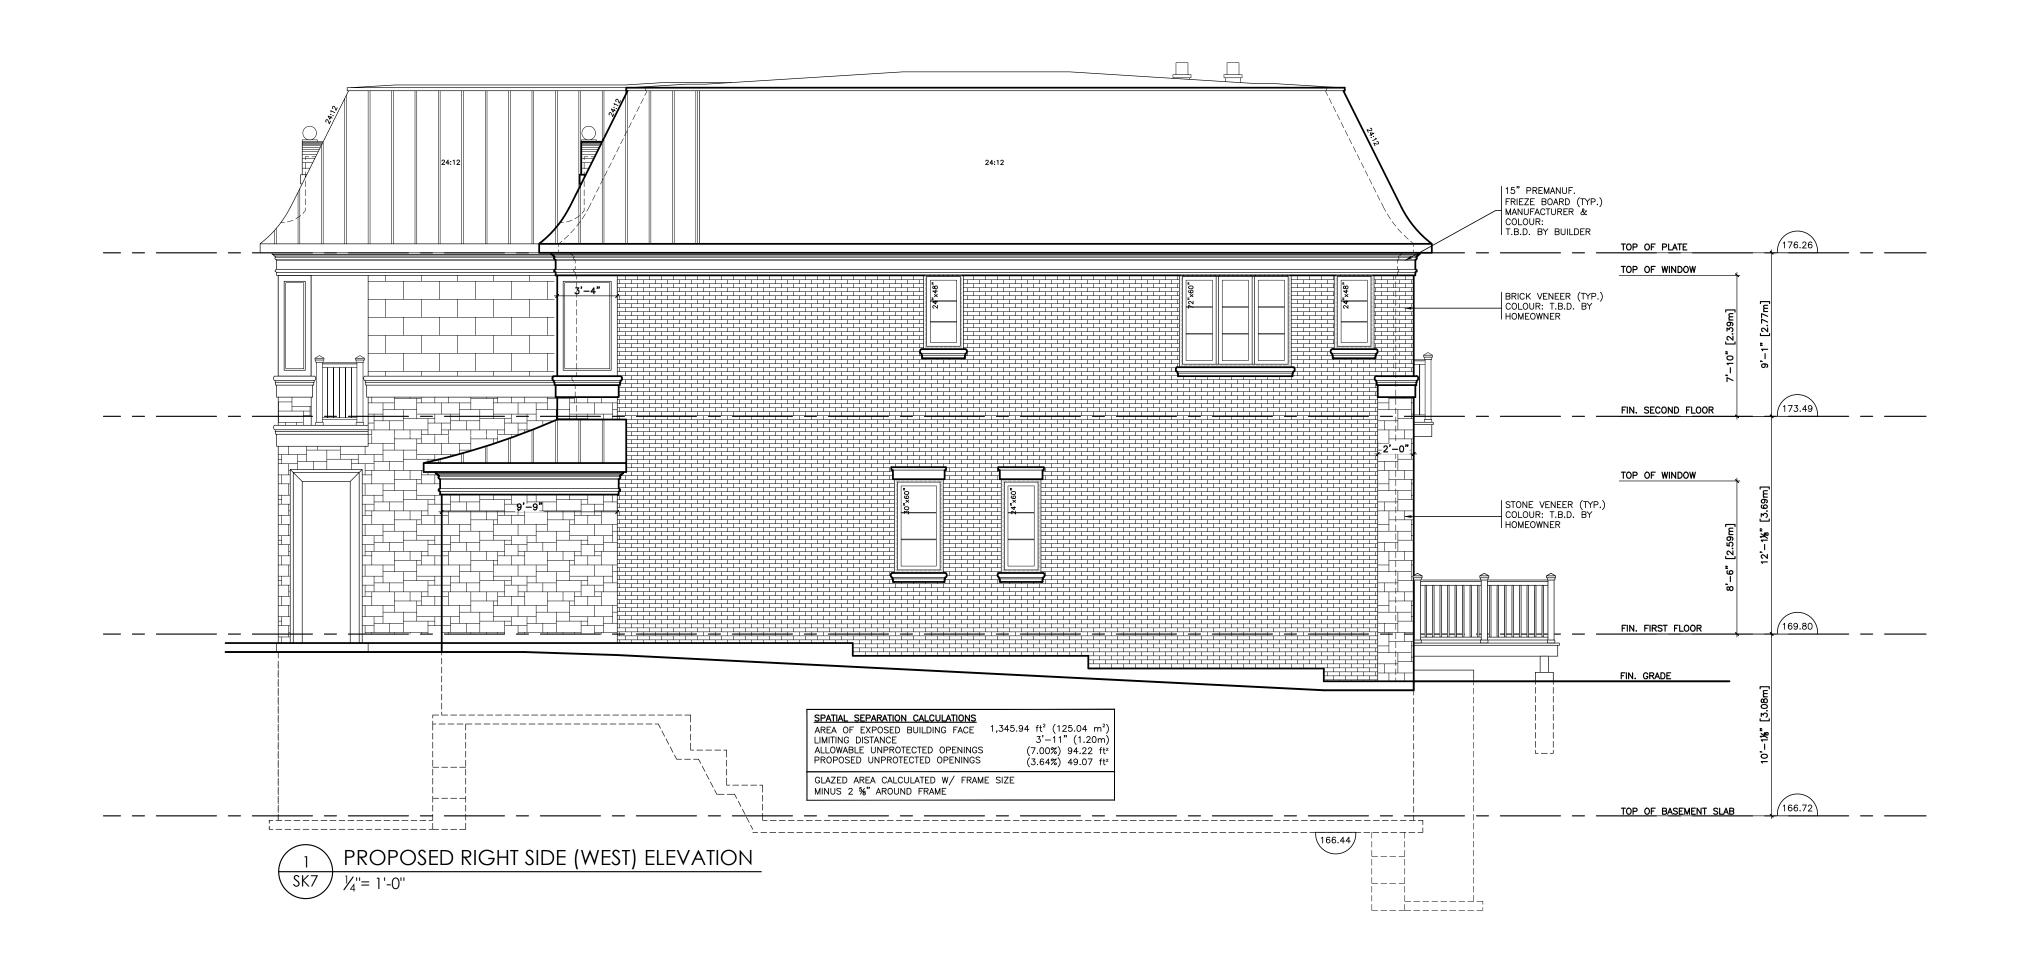

## 2358 Eighth Line Lot C (3,435.10 Sq. Ft.)

Exquisite Developers Inc. 2358 Eighth Line Project Name: Oakville, ON Location: 219.21 Project No.: Proposed Right Side (West) Elevation Sheet Title: As Noted Sk5 Page No.: