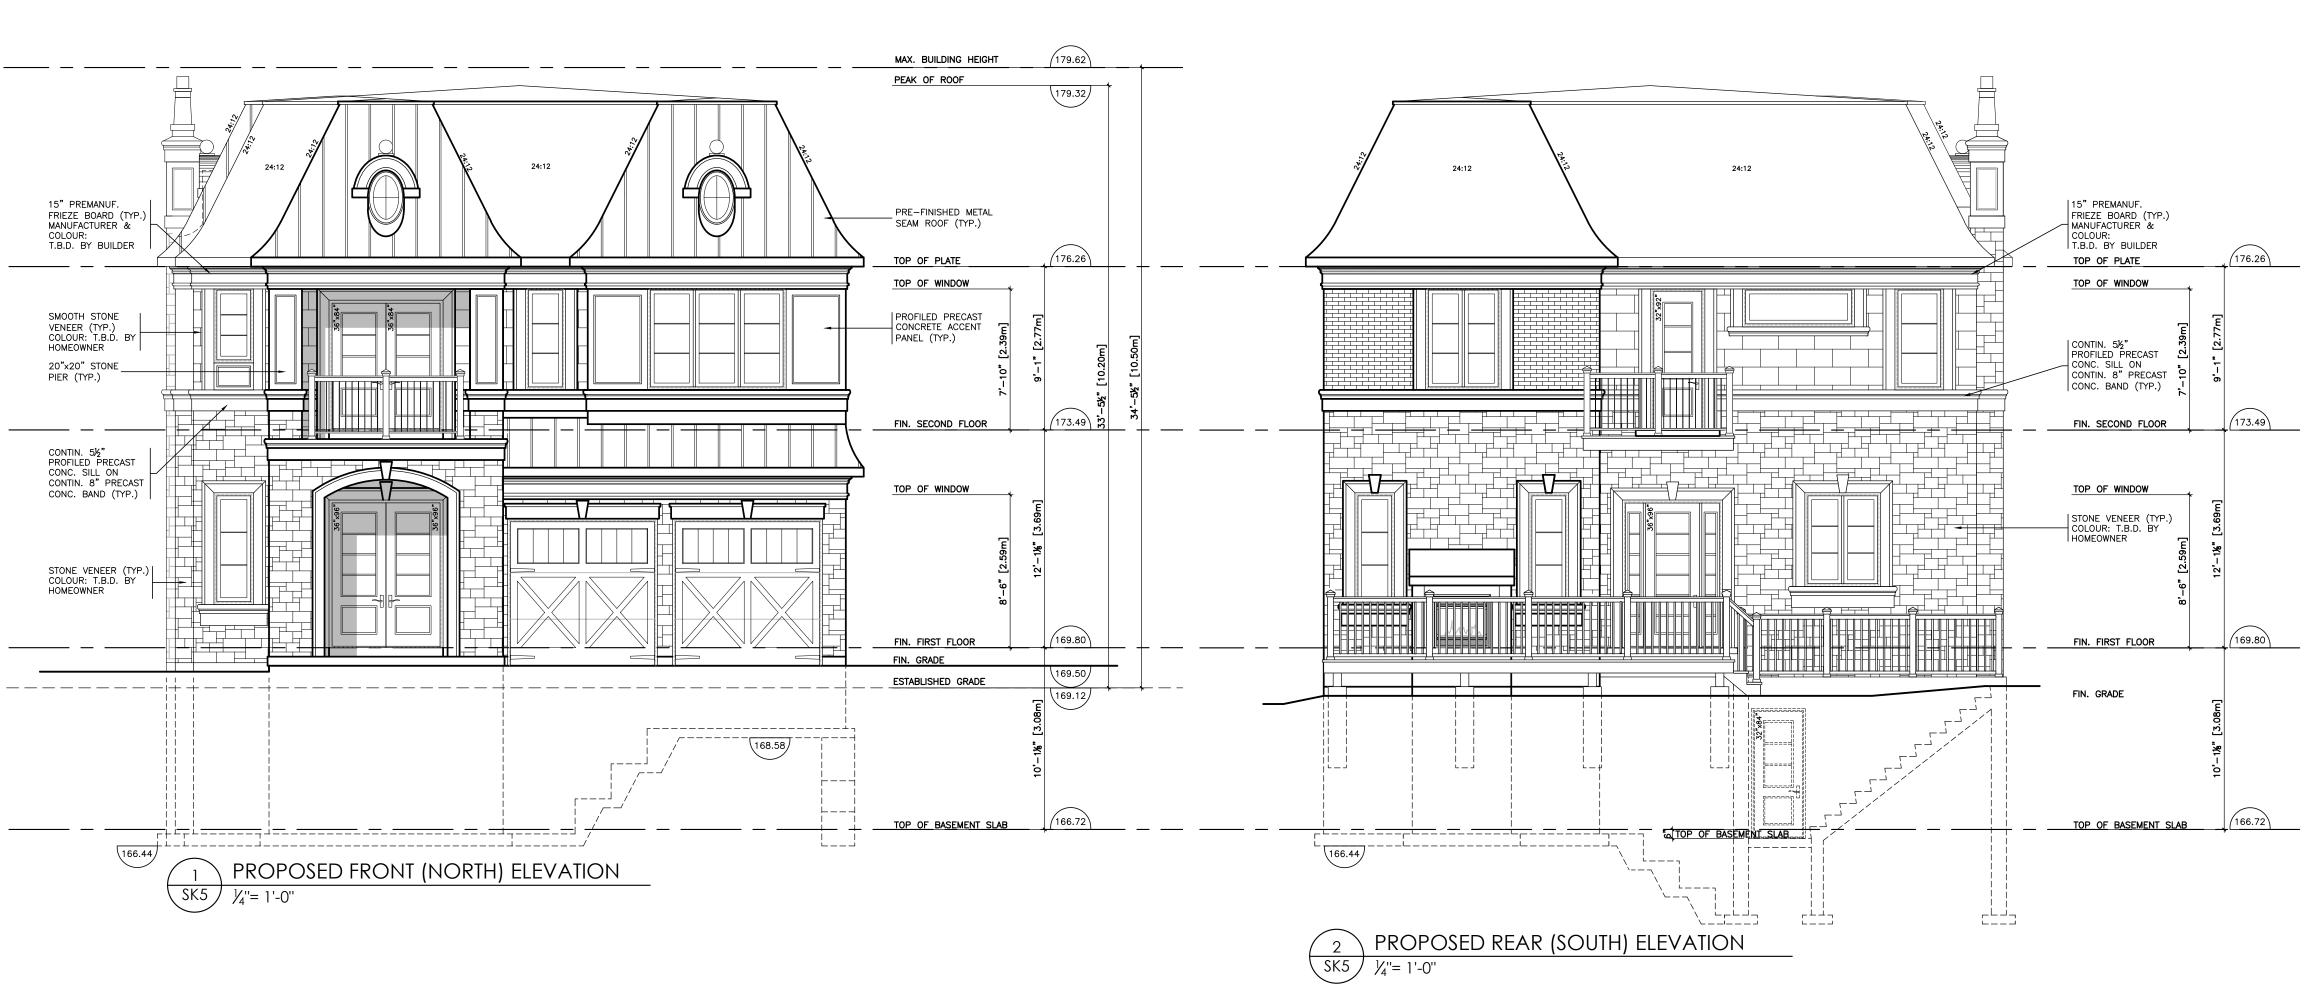

## 2358 Eighth Line Lot C (3,435.10 Sq. Ft.)

Client: Project Name: Location: Project No.: Sheet Title: Scale: Page No.: Meadowridge Developers Inc. 2358 Eighth Line Oakville, ON 219.21 Proposed Front & Rear Elevation As Noted Sk5