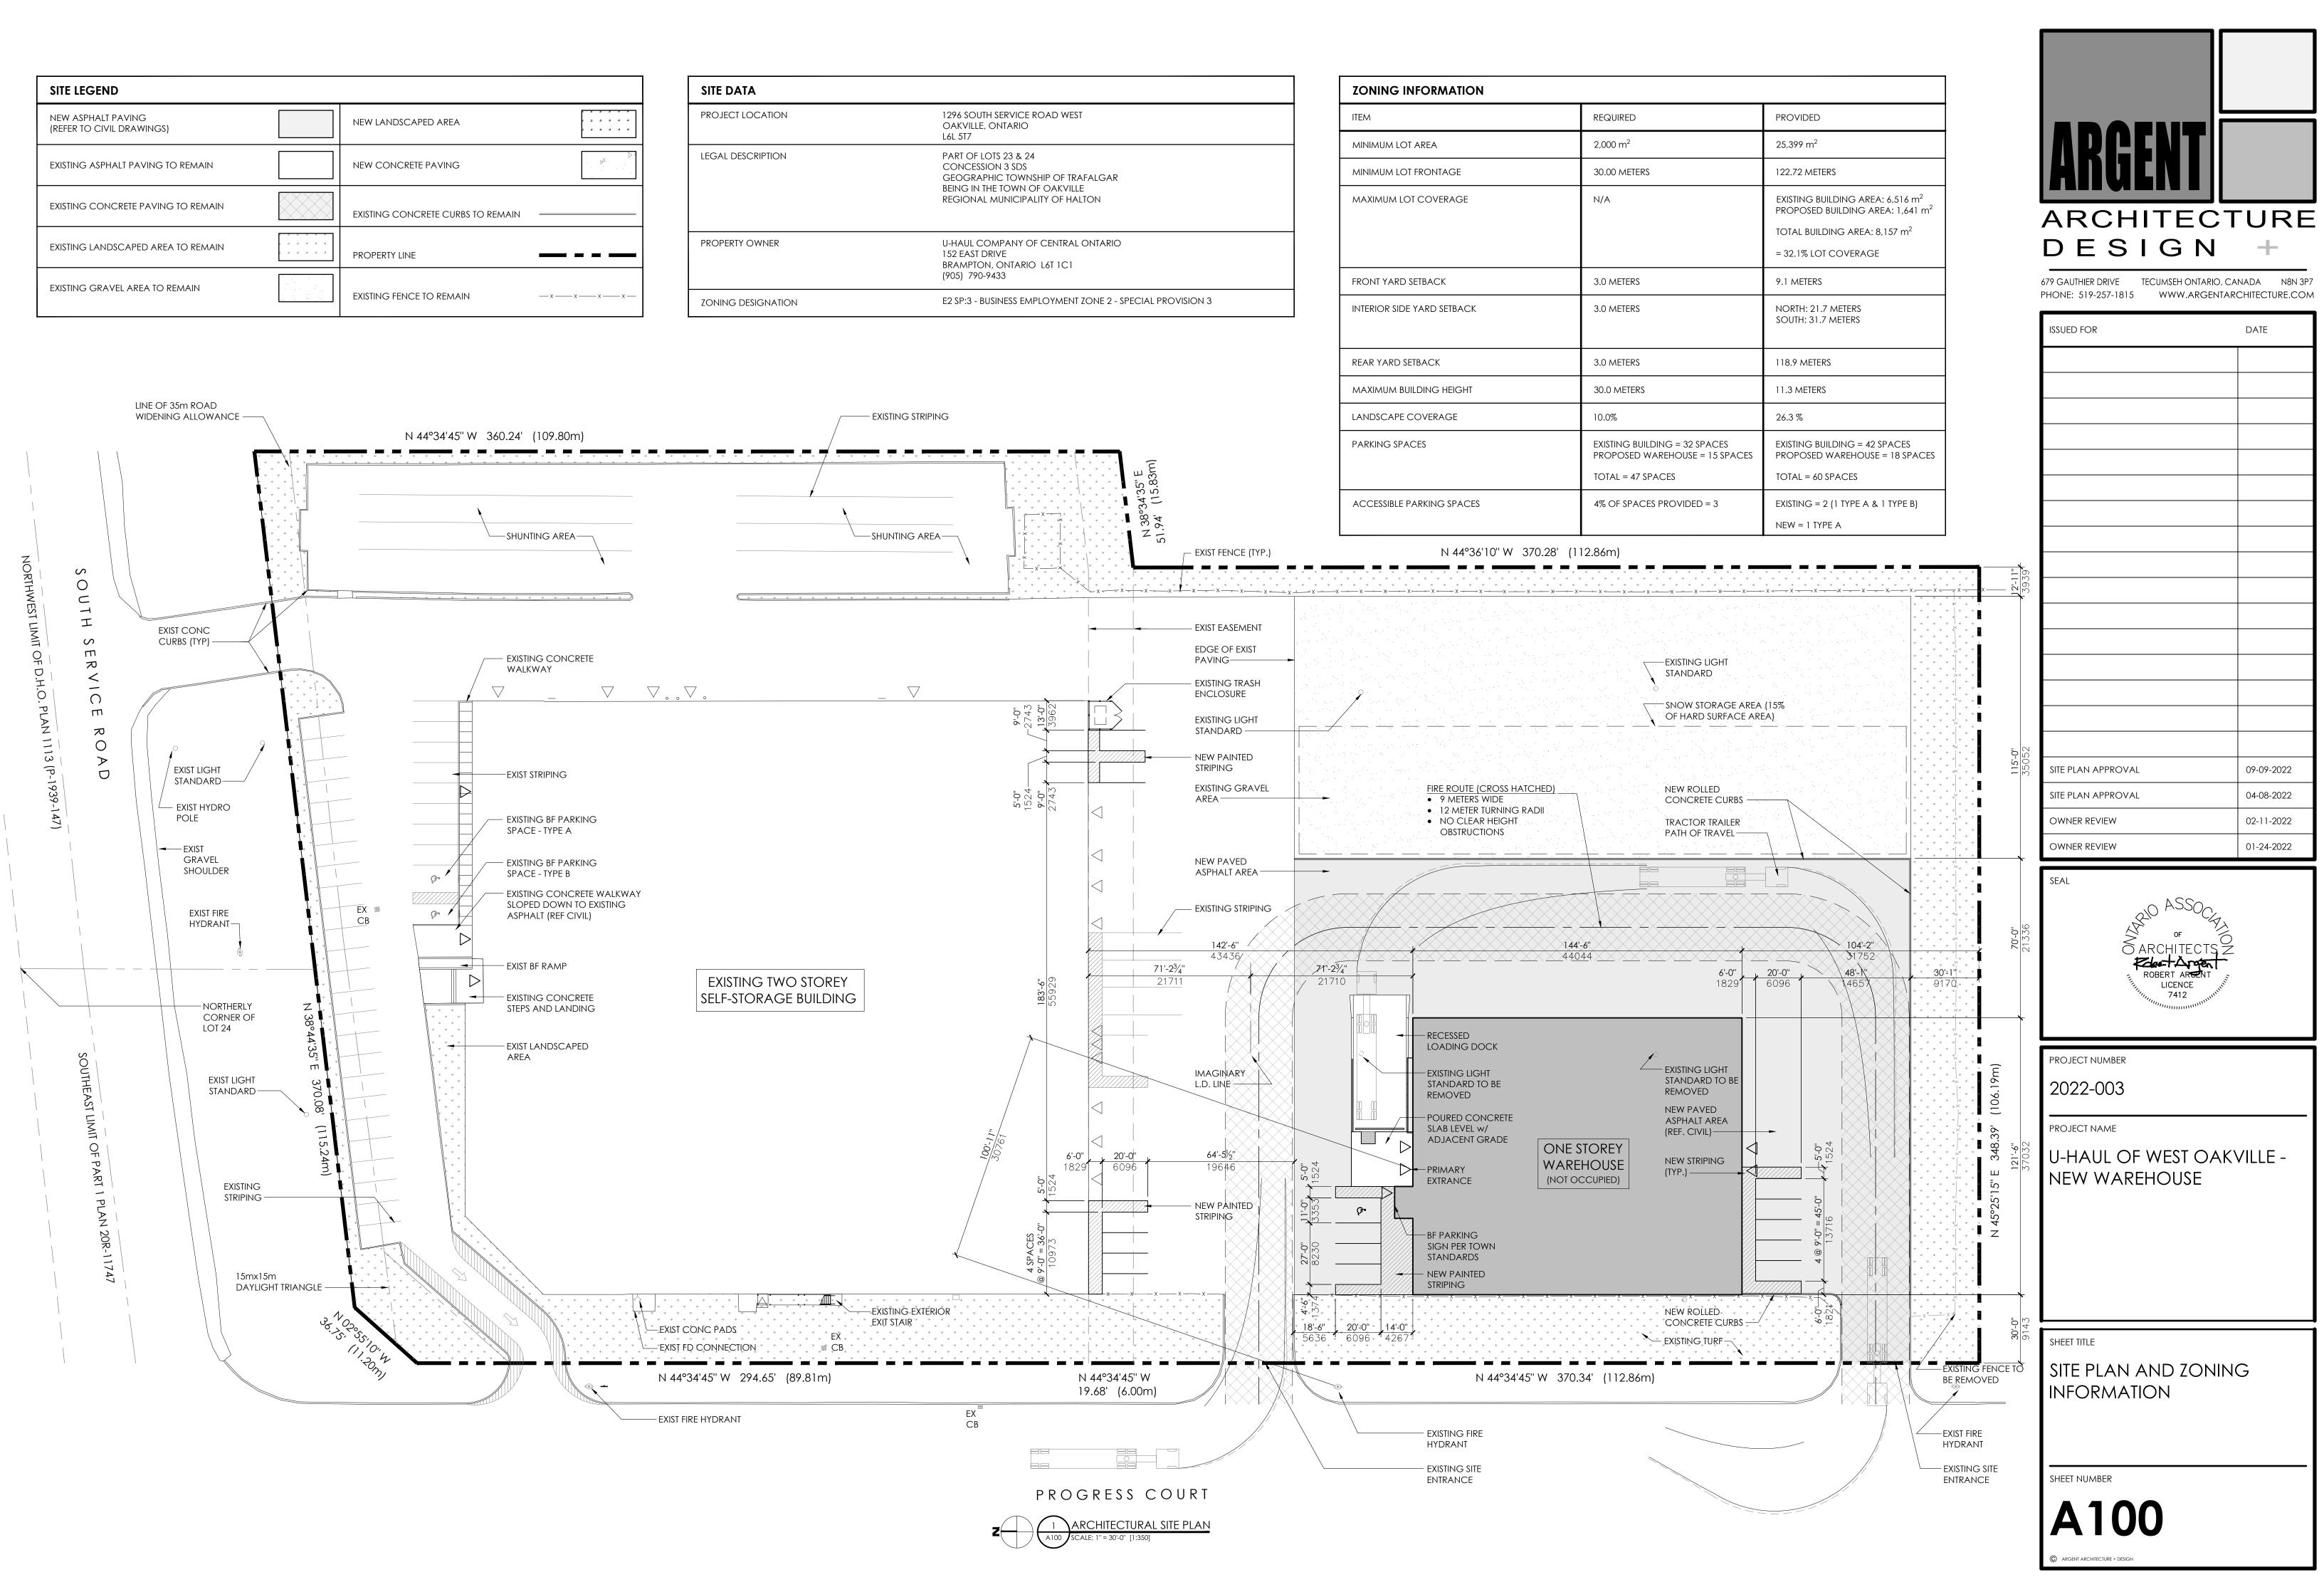

| SITE LEGEND                                     |                                     |                                   |                                     | SITE DATA  |
|-------------------------------------------------|-------------------------------------|-----------------------------------|-------------------------------------|------------|
| NEW ASPHALT PAVING<br>(REFER TO CIVIL DRAWINGS) |                                     | NEW LANDSCAPED AREA               | к к к к к<br>к к к к к<br>к к к к к | PROJECT LO |
| EXISTING ASPHALT PAVING TO REMAIN               |                                     | NEW CONCRETE PAVING               |                                     | legal desc |
| EXISTING CONCRETE PAVING TO REMAIN              |                                     | EXISTING CONCRETE CURBS TO REMAIN |                                     |            |
| EXISTING LANDSCAPED AREA TO REMAIN              | К К К К 1<br>К К К К 1<br>К К К К 1 | PROPERTY LINE                     |                                     | PROPERTY O |
| EXISTING GRAVEL AREA TO REMAIN                  |                                     | EXISTING FENCE TO REMAIN          | x x x x                             | ZONING DES |