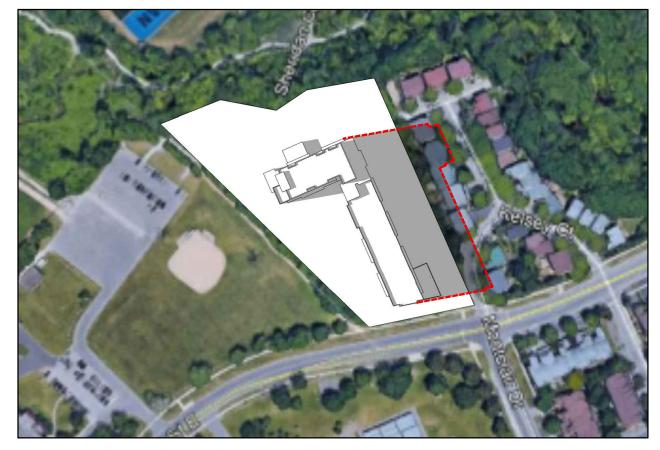

7 June 21 @ 18:32 - Building Height: 31.78m

8 June 21 @ 18:32 - Building Height: 32.06m
NTS

June 21 @ 17:32 - Building Height: 31.78m

9 June 21 @ 19:32 - Building Height: 31.78m

10 June 21 @ 19:32 - Building Height: 32.06m