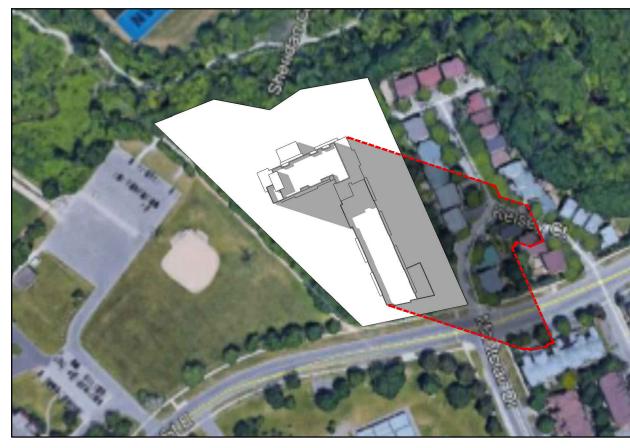

1 April 21 @ 16:38 - Building Height: 31.78m

2 April 21 @ 16:38 - Building Height: 32.06m

3 April 21 @ 17:38 - Building Height: 31.78m

4 April 21 @ 17:38 - Building Height: 32.06m
NTS

6 June 21 @ 17:32 - Building Height: 32.06m

7 June 21 @ 18:32 - Building Height: 31.78m

8 June 21 @ 18:32 - Building Height: 32.06m
NTS

June 21 @ 17:32 - Building Height: 31.78m

9 June 21 @ 19:32 - Building Height: 31.78m

10 June 21 @ 19:32 - Building Height: 32.06m

## Shadow Study Notes:

The shadow study impact analysis starts 1.5 hours after sunrise and ends 1.5 hours before sunset.

June 21 Daylight: 5:36 am - 9:02 pm March/ September Daylight: 7:03 am - 7:16 pm December Daylight: 7:47 am - 4:43 pm April Daylight: 6:25 am - 8:08 pm