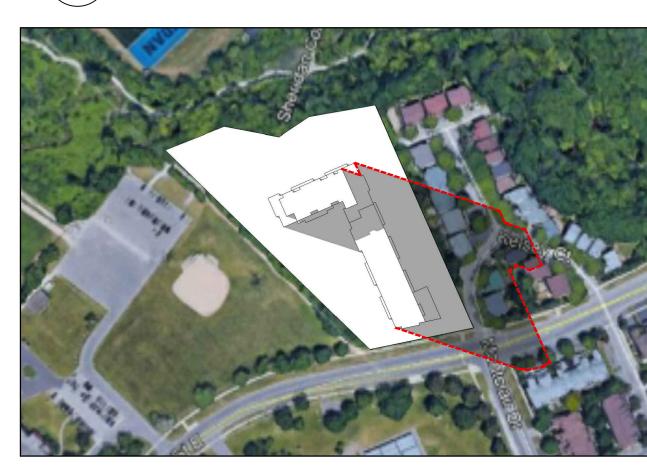

7 June 21 @ 18:32 - Building Height: 31.78m

8 June 21 @ 18:32 - Building Height: 32.06m
NTS

June 21 @ 17:32 - Building Height: 31.78m

9 June 21 @ 19:32 - Building Height: 31.78m

10 June 21 @ 19:32 - Building Height: 32.06m