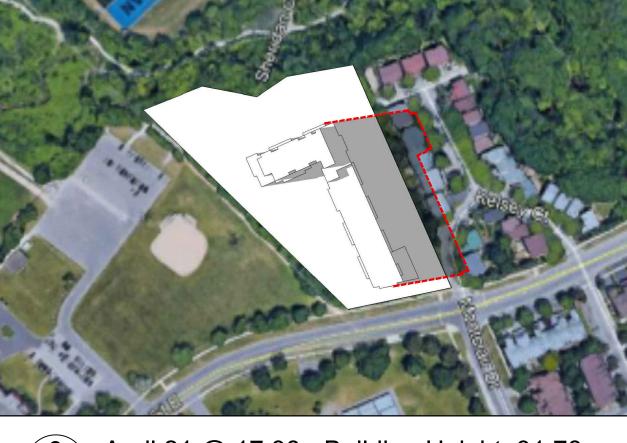

1 April 21 @ 16:38 - Building Height: 31.78m

2 April 21 @ 16:38 - Building Height: 32.06m

3 April 21 @ 17:38 - Building Height: 31.78m

4 April 21 @ 17:38 - Building Height: 32.06m
NTS

6 June 21 @ 17:32 - Building Height: 32.06m