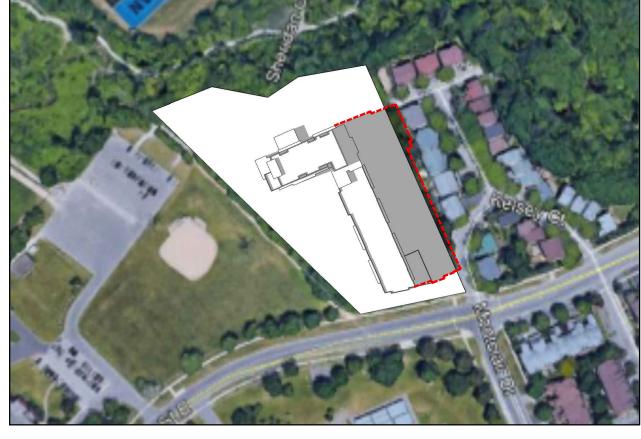

7 June 21 @ 18:32 - Building Height: 31.78m

8 June 21 @ 18:32 - Building Height: 32.06m
NTS

June 21 @ 17:32 - Building Height: 31.78m

9 June 21 @ 19:32 - Building Height: 31.78m

10 June 21 @ 19:32 - Building Height: 32.06m