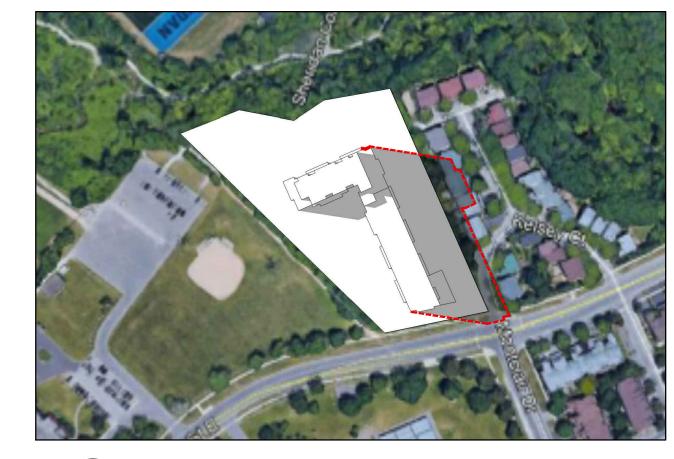

1 April 21 @ 16:38 - Building Height: 31.78m

2 April 21 @ 16:38 - Building Height: 32.06m

3 April 21 @ 17:38 - Building Height: 31.78m

4 April 21 @ 17:38 - Building Height: 32.06m
NTS

6 June 21 @ 17:32 - Building Height: 32.06m