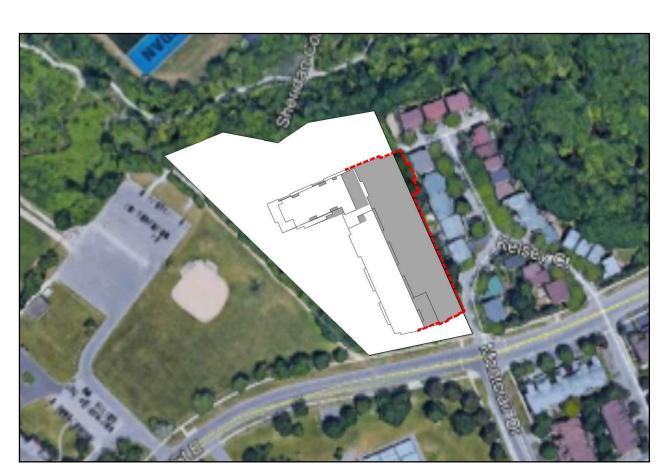

1 April 21 @ 16:38 - Building Height: 31.78m

2 April 21 @ 16:38 - Building Height: 32.06m

3 April 21 @ 17:38 - Building Height: 31.78m

4 April 21 @ 17:38 - Building Height: 32.06m
NTS

6 June 21 @ 17:32 - Building Height: 32.06m