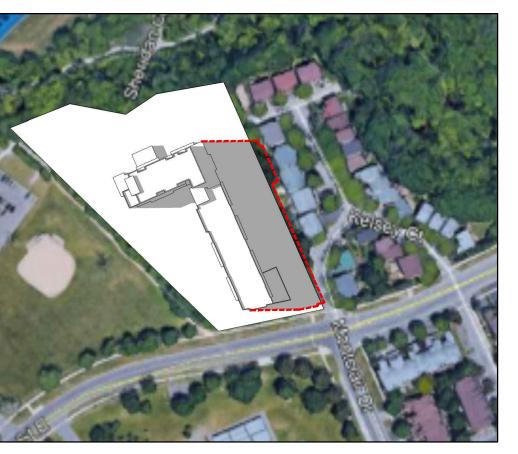

1 April 21 @ 16:38 - Building Height: 31.78m

2 April 21 @ 16:38 - Building Height: 32.06m

3 April 21 @ 17:38 - Building Height: 31.78m

4 April 21 @ 17:38 - Building Height: 32.06m
NTS

6 June 21 @ 17:32 - Building Height: 32.06m