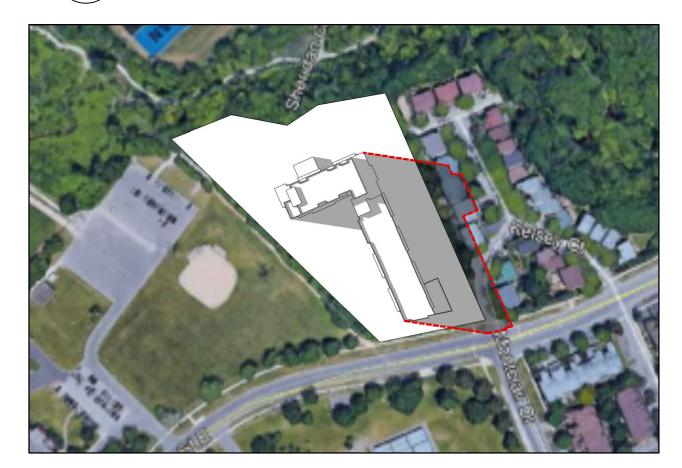

7 June 21 @ 18:32 - Building Height: 31.78m

8 June 21 @ 18:32 - Building Height: 32.06m
NTS

June 21 @ 17:32 - Building Height: 31.78m

9 June 21 @ 19:32 - Building Height: 31.78m

10 June 21 @ 19:32 - Building Height: 32.06m