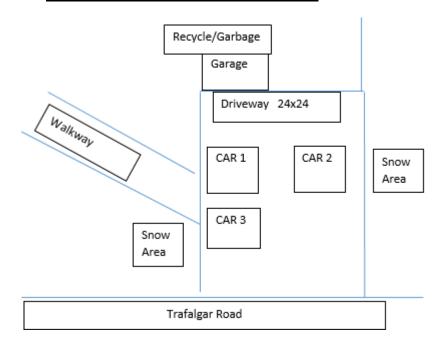

## **Property Maintenance and Parking Plan**

To complete this portion of the application, please draw/add the following or create your own layout. See sample for assistance.

- Garage include measurements (if applicable)
- Driveway include measurements and proposed parking accommodation on driveway and in garage
- Draw and label the location where the garbage/recycling etc will be located
- Indicate the location where snow will be stored
- o Draw and label where vehicles will be parked
- Provide details of property maintenance company-

## **Sample Property Maintenance Plan:**