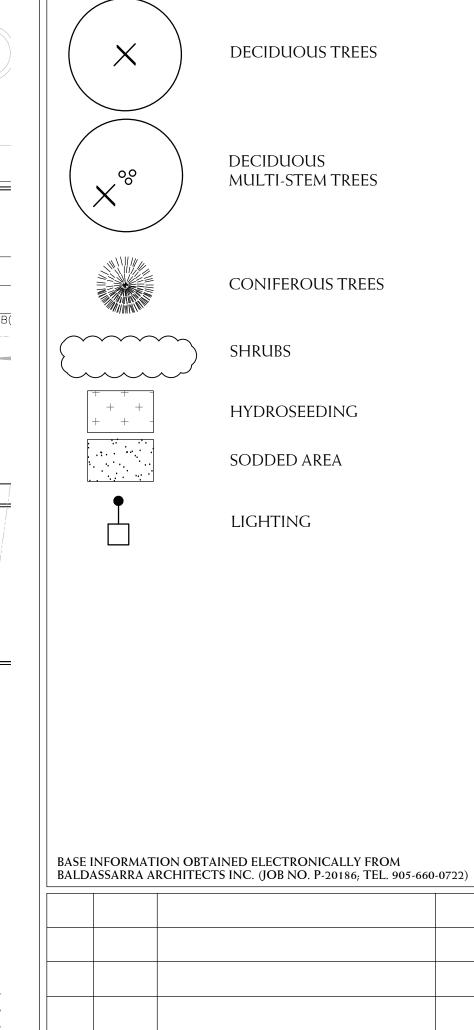

## MASTER PLANT LIST PROJECT NAME: PCL WYECROFT BLOCK 6 PHASE 2 (ABAL 3658) In the event of a discrepancy between the planting plan and the plant list quantities, the planting plan shall govern. KEY QUANTITY BOTANICAL NAME COMMON NAME SPREAD ROOT REMARKS SPACING DECIDUOUS TREES A 1 ACER RUBRUM (CLUMP) CLUMP RED MAPLE 3×60mm 3500mm ----QUERCS PALUSTRIS PIN OAK S.B. EQUAL FORM ----4 ULMUS AMERICANA 'PRINCETON' PRINCETON ELM S.B. EQUAL FORM ----D 4 CELTIS OCCIDENTALIS COMMON HACKBERRY EQUAL FORM ----ORNAMENTAL TREES 50mm 2500mm | 1200mm S.B. MULTI-STEM - - - -J 2 AMELANCHIER LAEVIS ALLEGHENY SERVICEBERRY CONIFEROUS TREES 10 PICEA PUNGENS COLORADO SPRUCE SPECIMEN - - - ---- 2000mm 1000mm S.B. PINUS STROBUS 'FASTIGIATA' COLUMNAR WHITE PINE ---- 2000mm 1000mm S.B. SPECIMEN ----CONIFEROUS SHRUBS JUNIPERUS SABINA 'MONARD' MOORE-DENSE JUNIPER ---- 500mm POTTED MIN. 15 CANDLES 800mm TAXUS MEDIA 'DENSIFORMIS' ---- 600mm POTTED MIN. 15 CANDLES 800mm DENSE YEW DECIDUOUS SHRUBS CORNUS SERICEA 'KELSEYI' KELSEY DOGWOOD 800mm ---- POTTED MIN. 10 STEMS 750mm --- POTTED MIN. 10 STEMS 650mm 130 SALIX PURPUREA BLUE ARCTIC WILLOW SPIRAEA BUMALDA 'GOLDFLAME' --- POTTED MIN. 10 STEMS 650mm GOLDFLAME SPIREA GROUND COVERS AND GRASSES aaa 30 HOSTA FORTUNEI 'ALBOMARGINATA' VARIEGATED PLANTAIN LILY ---- --- --- I gal. POT MIN. 2 YRS. 6TH. ----