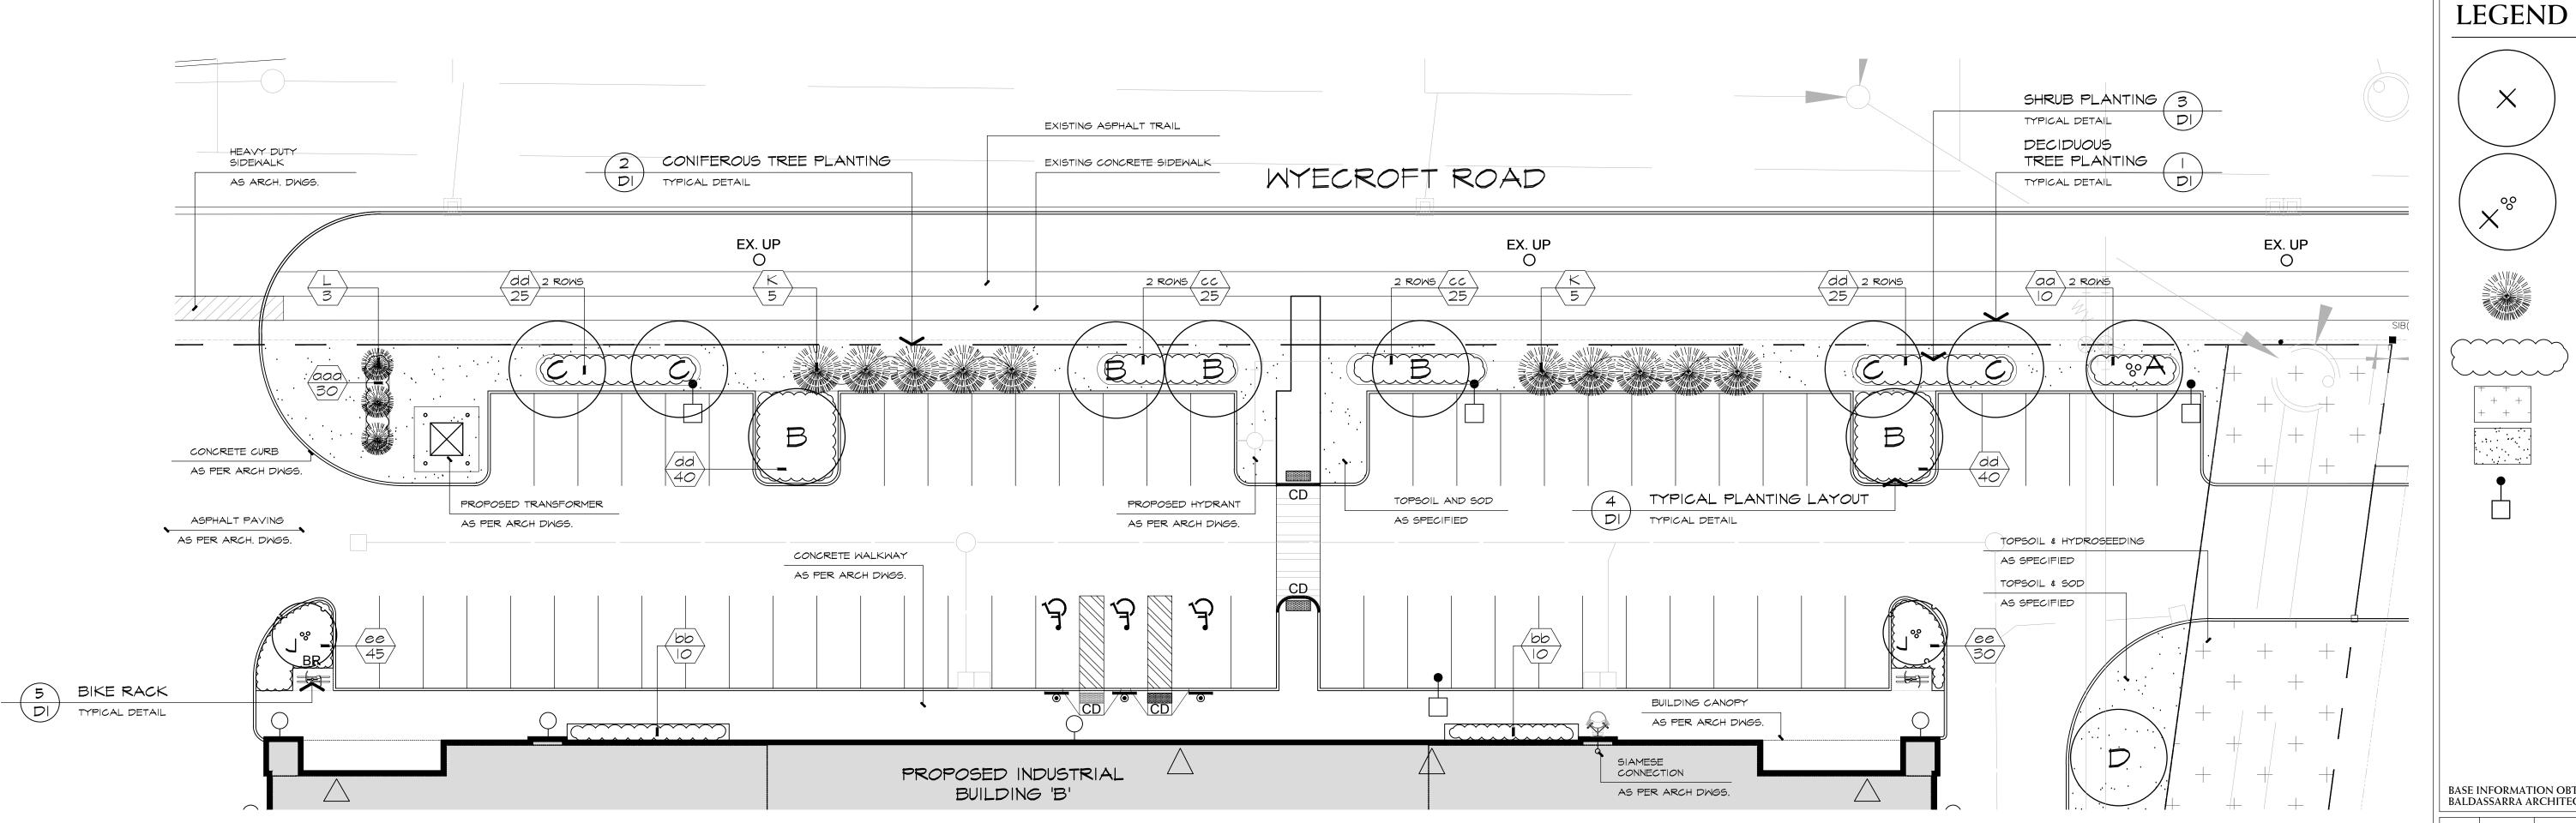

## MASTER PLANT LIST PROJECT NAME: PCL WYECROFT BLOCK 6 PHASE 2 (ABAL 3658) In the event of a discrepancy between the planting plan and the plant list quantities, the planting plan shall govern. KEY QUANTITY BOTANICAL NAME COMMON NAME SPREAD ROOT REMARKS SPACING DECIDUOUS TREES A 1 ACER RUBRUM (CLUMP) CLUMP RED MAPLE 3×60mm 3500mm ----QUERCS PALUSTRIS PIN OAK S.B. EQUAL FORM ----4 ULMUS AMERICANA 'PRINCETON' PRINCETON ELM S.B. EQUAL FORM ----D 4 CELTIS OCCIDENTALIS COMMON HACKBERRY EQUAL FORM ----ORNAMENTAL TREES 50mm 2500mm | 1200mm S.B. MULTI-STEM - - - -J 2 AMELANCHIER LAEVIS ALLEGHENY SERVICEBERRY CONIFEROUS TREES 10 PICEA PUNGENS COLORADO SPRUCE SPECIMEN - - - ---- 2000mm 1000mm S.B. PINUS STROBUS 'FASTIGIATA' COLUMNAR WHITE PINE ---- 2000mm 1000mm S.B. SPECIMEN ----CONIFEROUS SHRUBS JUNIPERUS SABINA 'MONARD' MOORE-DENSE JUNIPER ---- 500mm POTTED MIN. 15 CANDLES 800mm TAXUS MEDIA 'DENSIFORMIS' ---- 600mm POTTED MIN. 15 CANDLES 800mm DENSE YEW DECIDUOUS SHRUBS CORNUS SERICEA 'KELSEYI' KELSEY DOGWOOD 800mm ---- POTTED MIN. 10 STEMS 750mm --- POTTED MIN. 10 STEMS 650mm 130 SALIX PURPUREA BLUE ARCTIC WILLOW SPIRAEA BUMALDA 'GOLDFLAME' --- POTTED MIN. 10 STEMS 650mm GOLDFLAME SPIREA GROUND COVERS AND GRASSES aaa 30 HOSTA FORTUNEI 'ALBOMARGINATA' VARIEGATED PLANTAIN LILY ---- --- --- I gal. POT MIN. 2 YRS. 6TH. ----

NOTE: IRRIGATION TO BE INSTALLED IN ALL PLANTING BEDS.

All information hereon to be checked and verified at the site and any discrepancies must be reported to and clarified by the landscape architect before commencing work. All drawings, specifications, details, digital information, etc., prepared by the landscape architect are instruments of service and as such are his property and must be returned at his request.