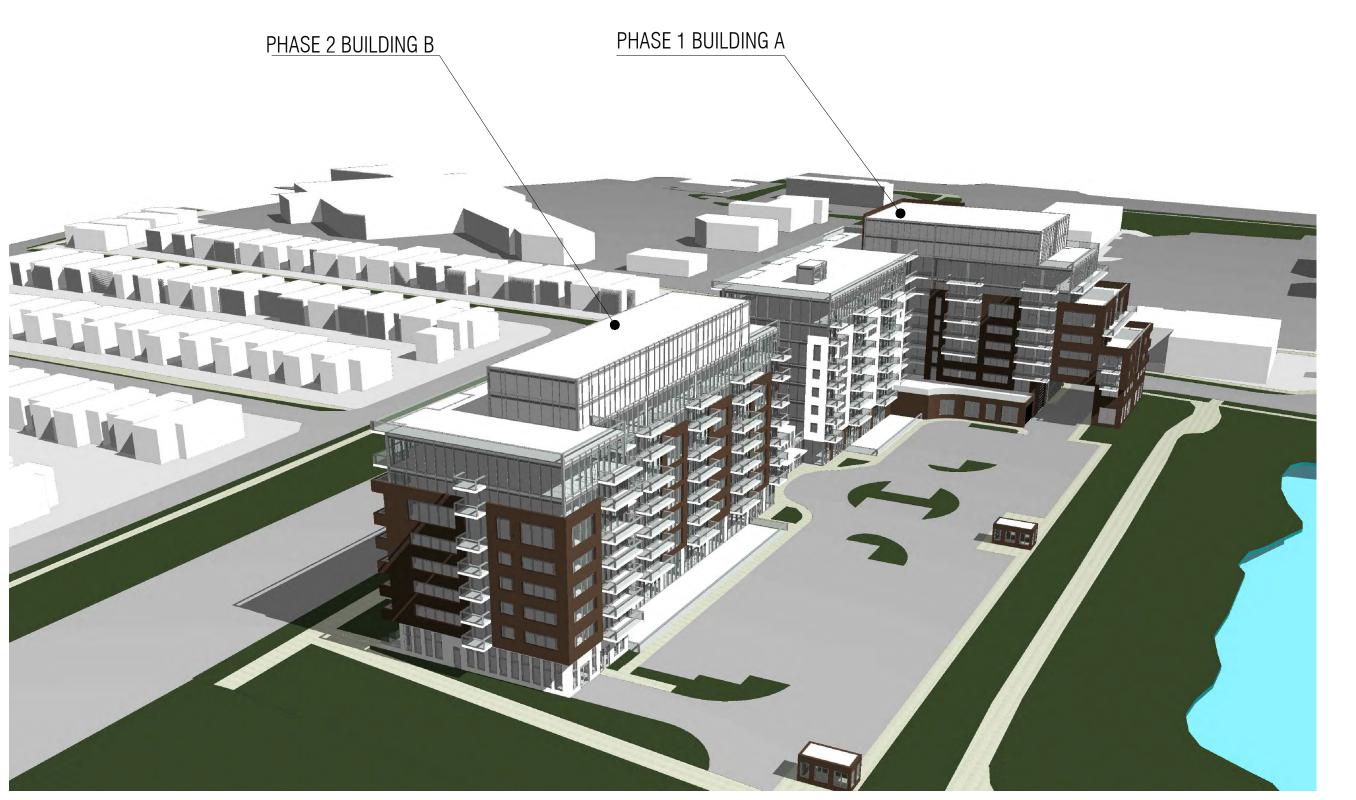

WEST & EAST ELEVATIONS

1:300 **A4**(

TITLEBLOCK SIZE: 610 x 900

AERIAL VIEW LOOKING NORTH EAST

AERIAL VIEW LOOKING NORTH WEST

AERIAL VIEW LOOKING SOUTH EAST

AERIAL VIEW LOOKING SOUTH WEST

This drawing, as an instrument of service, is provided by and is the property of Graziani + Corazza Architects Inc. The contractor must verify and accept responsibility for all dimensions and conditions on site and must notify Graziani + Corazza Architects Inc. of any variations from the supplied information. Graziani + Corazza Architects Inc. is not responsible for the accuracy of survey, structural, mechanical, electrical, etc., engineering information shown on this drawing. Refer to the appropriate engineering drawings before proceeding with the work. Construction must conform to all applicable codes and requirements of the authorities having jurisdiction. Unless otherwise noted, no investigation has been undertaken or reported on by this office in regards to the environmental condition of this site.

PROPOSED DEVELOPMENT

455-465 DUNDAS STREET WEST

J. Chimienti Project Architect: A. Hassan / B. Dadgostar B. Dadgostar D. Biase Checked By: OCT.19.2023 1944.21

**AERIAL VIEWS** 

A601 N.T.S.

issued for revisions