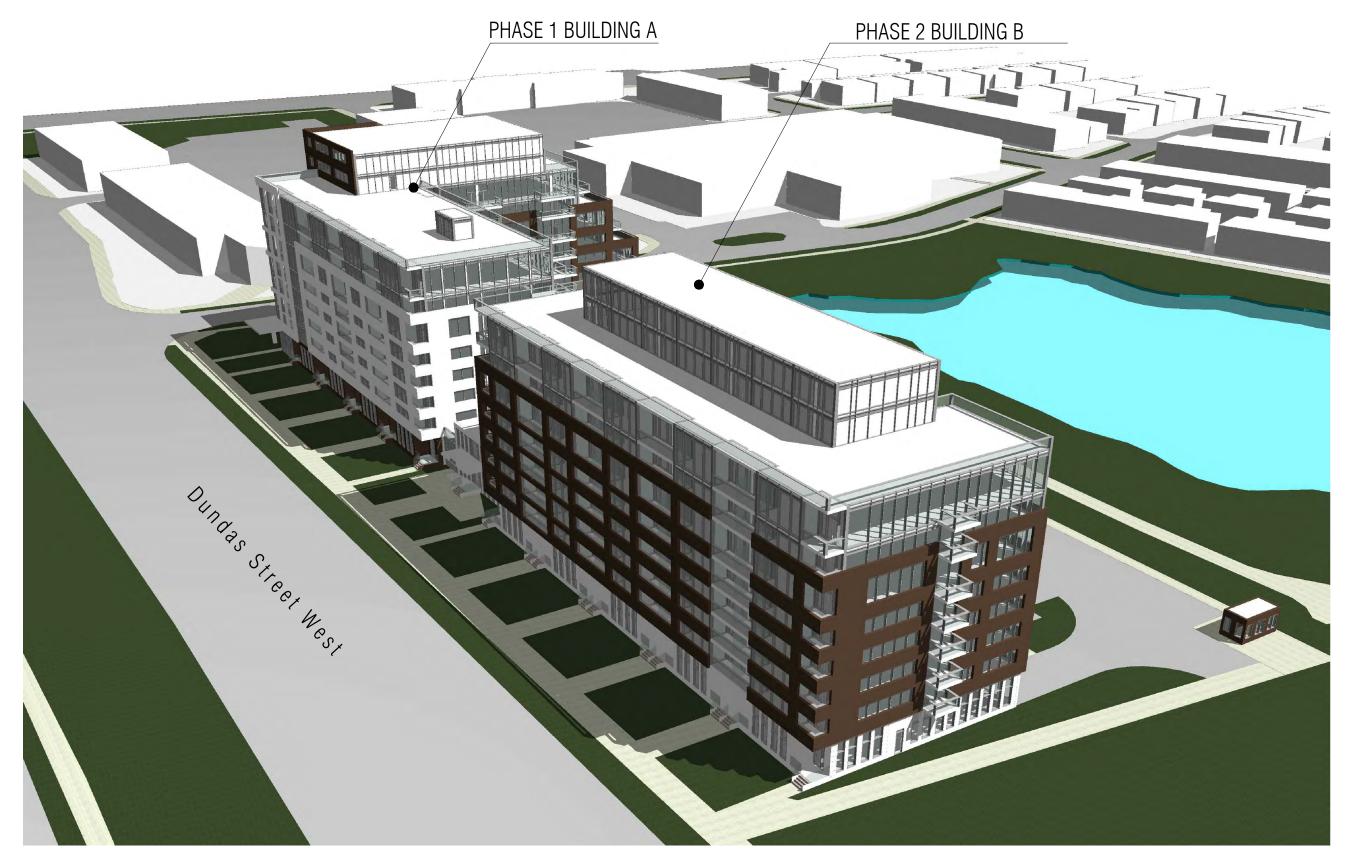

WEST & EAST ELEVATIONS

1:300 **A4**(

TITLEBLOCK SIZE: 610 x 900

AERIAL VIEW LOOKING NORTH EAST

AERIAL VIEW LOOKING NORTH WEST

AERIAL VIEW LOOKING SOUTH EAST

AERIAL VIEW LOOKING SOUTH WEST

This drawing, as an instrument of service, is provided by and is the property of Graziani + Corazza Architects Inc. The contractor must verify and accept responsibility for all dimensions and conditions on site and must notify Graziani + Corazza Architects Inc. of any variations from the supplied information. Graziani + Corazza Architects Inc. is not responsible for the accuracy of survey, structural, mechanical, electrical, etc., engineering information shown on this drawing. Refer to the appropriate engineering drawings before proceeding with the work. Construction must conform to all applicable codes and requirements of the authorities having jurisdiction. Unless otherwise noted, no investigation has been undertaken or reported on by this office in regards to the environmental condition of this site.

PROPOSED DEVELOPMENT

455-465 DUNDAS STREET WEST

J. Chimienti Project Architect: A. Hassan / B. Dadgostar B. Dadgostar D. Biase Checked By: OCT.19.2023 1944.21

**AERIAL VIEWS** 

A601 N.T.S.

issued for revisions