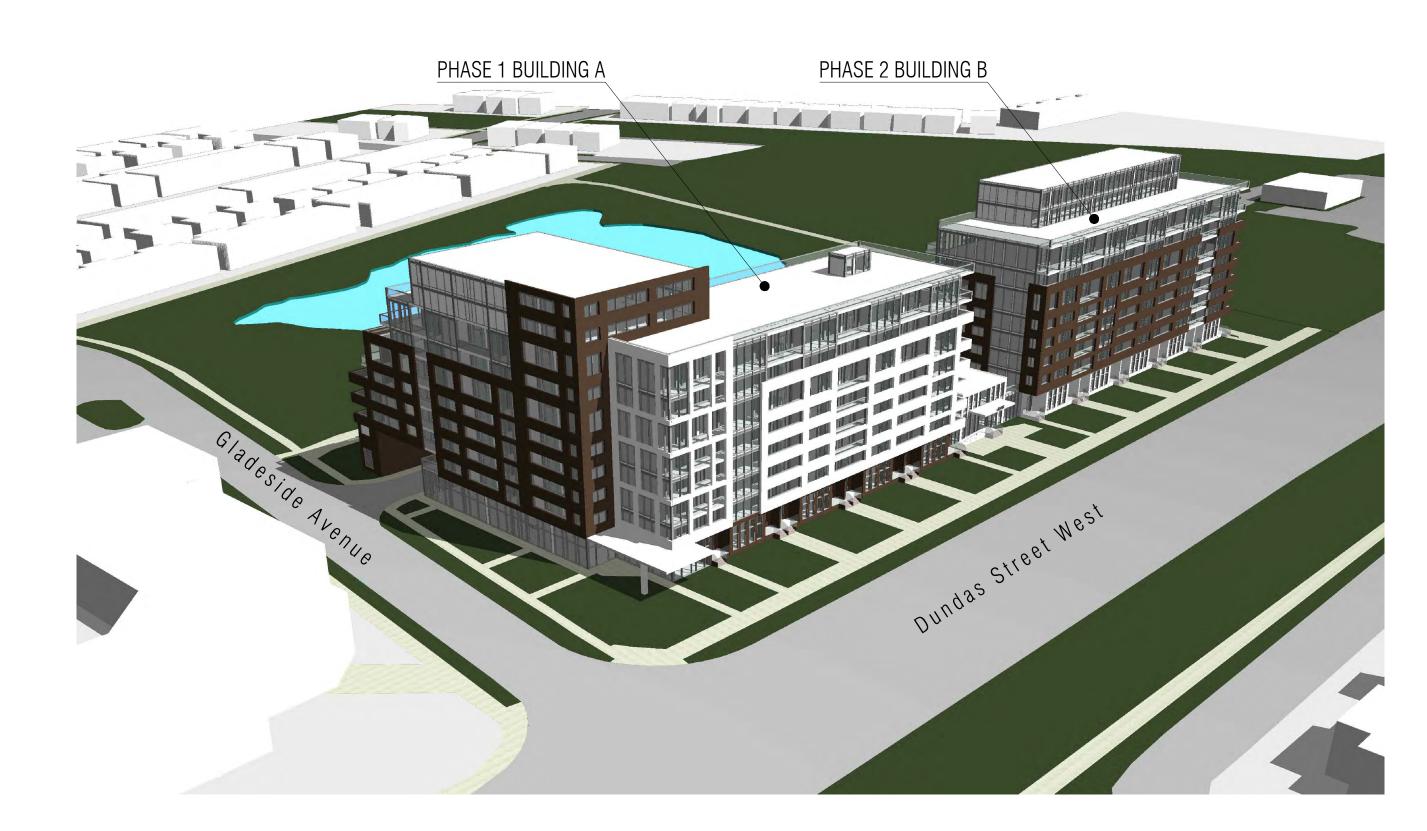

WEST & EAST ELEVATIONS

1:300 **A4**(

TITLEBLOCK SIZE: 610 x 900

AERIAL VIEW LOOKING NORTH EAST

AERIAL VIEW LOOKING NORTH WEST

AERIAL VIEW LOOKING SOUTH EAST

AERIAL VIEW LOOKING SOUTH WEST

This drawing, as an instrument of service, is provided by and is the property of Graziani + Corazza Architects Inc. The contractor must verify and accept responsibility for all dimensions and conditions on site and must notify Graziani + Corazza Architects Inc. of any variations from the supplied information. Graziani + Corazza Architects Inc. is not responsible for the accuracy of survey, structural, mechanical, electrical, etc., engineering information shown on this drawing. Refer to the appropriate engineering drawings before proceeding with the work. Construction must conform to all applicable codes and requirements of the authorities having jurisdiction. Unless otherwise noted, no investigation has been undertaken or reported on by this office in regards to the environmental condition of this site.

PROPOSED DEVELOPMENT

455-465 DUNDAS STREET WEST

J. Chimienti Project Architect: A. Hassan / B. Dadgostar B. Dadgostar D. Biase Checked By: OCT.19.2023 1944.21

**AERIAL VIEWS** 

A601 N.T.S.

issued for revisions