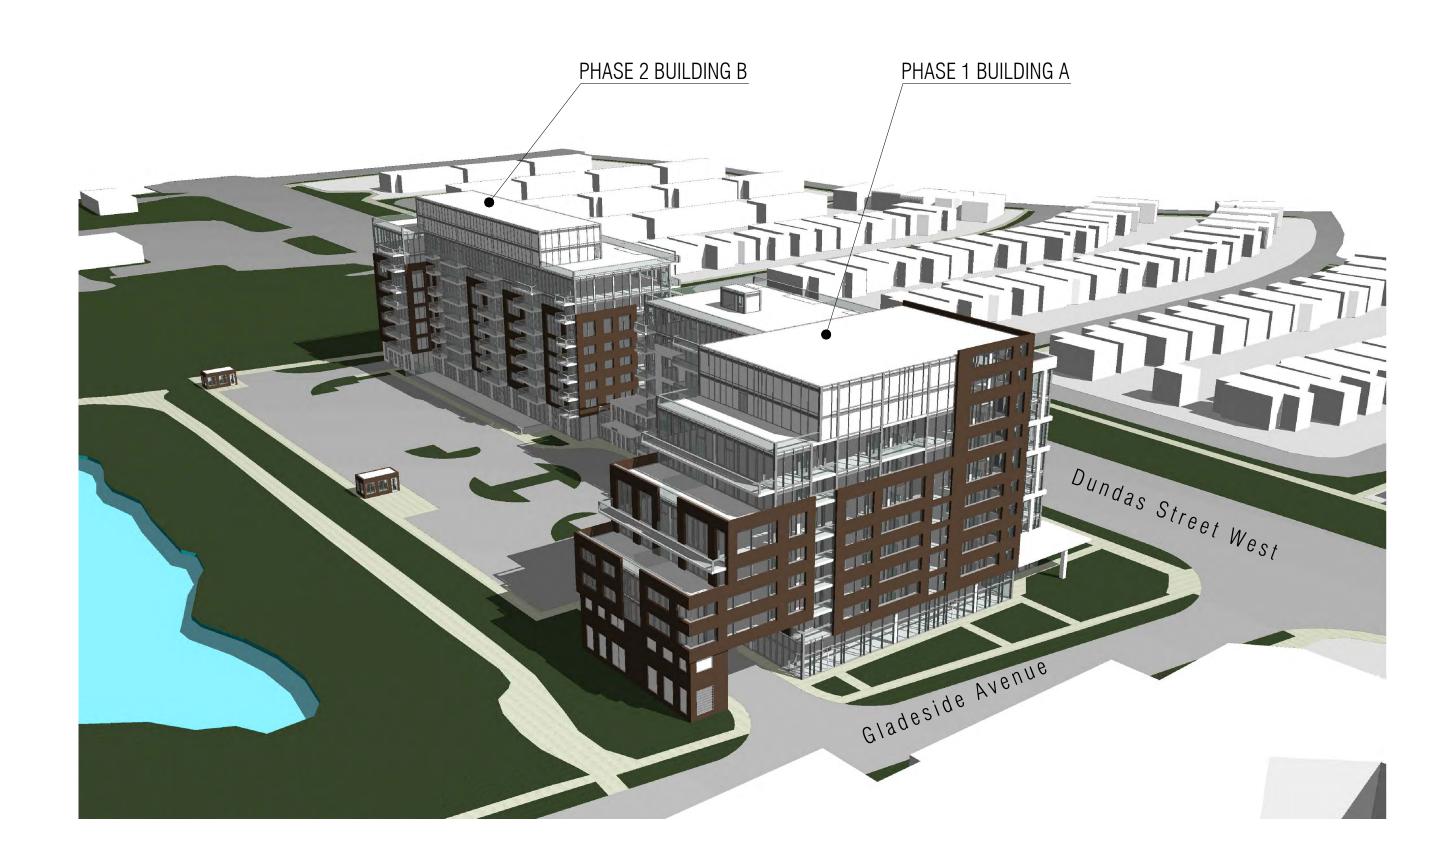

WEST & EAST ELEVATIONS

1:300 **A4**(

TITLEBLOCK SIZE: 610 x 900

AERIAL VIEW LOOKING NORTH EAST

AERIAL VIEW LOOKING NORTH WEST

AERIAL VIEW LOOKING SOUTH EAST

AERIAL VIEW LOOKING SOUTH WEST

This drawing, as an instrument of service, is provided by and is the property of Graziani + Corazza Architects Inc. The contractor must verify and accept responsibility for all dimensions and conditions on site and must notify Graziani + Corazza Architects Inc. of any variations from the supplied information. Graziani + Corazza Architects Inc. is not responsible for the accuracy of survey, structural, mechanical, electrical, etc., engineering information shown on this drawing. Refer to the appropriate engineering drawings before proceeding with the work. Construction must conform to all applicable codes and requirements of the authorities having jurisdiction. Unless otherwise noted, no investigation has been undertaken or reported on by this office in regards to the environmental condition of this site.

PROPOSED DEVELOPMENT

455-465 DUNDAS STREET WEST

J. Chimienti Project Architect: A. Hassan / B. Dadgostar B. Dadgostar D. Biase Checked By: OCT.19.2023 1944.21

**AERIAL VIEWS** 

A601 N.T.S.

issued for revisions