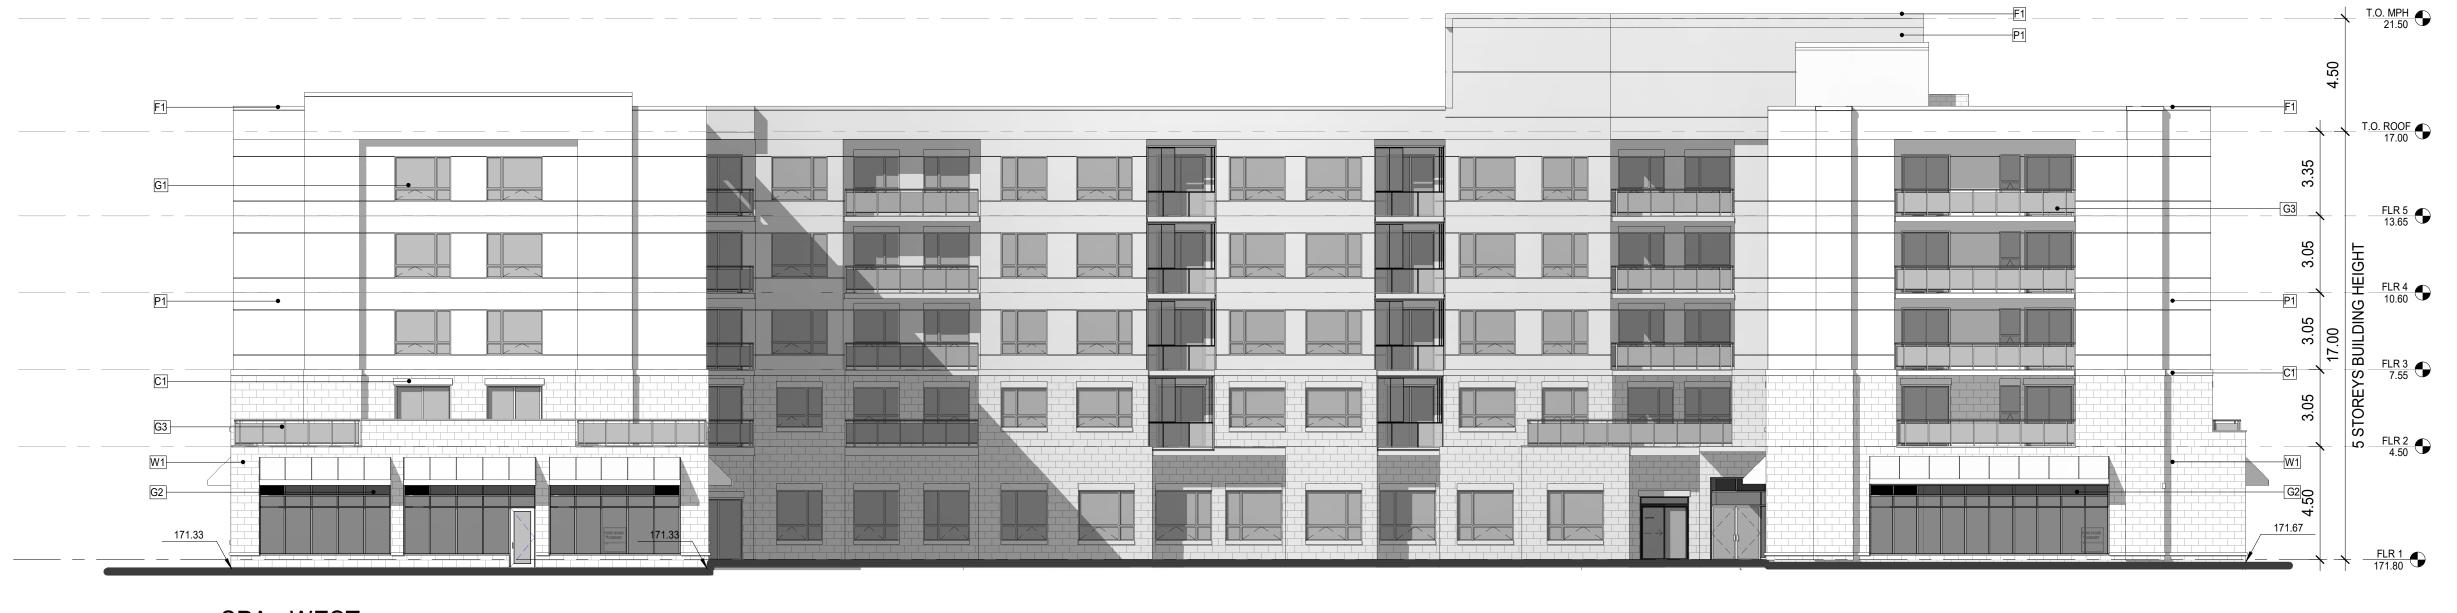

W1 STONE VANEER

P1 CEMENT PANEL

SPA - WEST

ARCHITECTS

C1 PRECAST

F1 METAL FLASHING

G1 CLEAR GLAZING

G2 SPANDREL GLAZING G3 RAILING GLAZING

P1 CEMENT PANEL

W1 STONE VANEER

SPA - SOUTH

SPA - NORTH 1 : 150