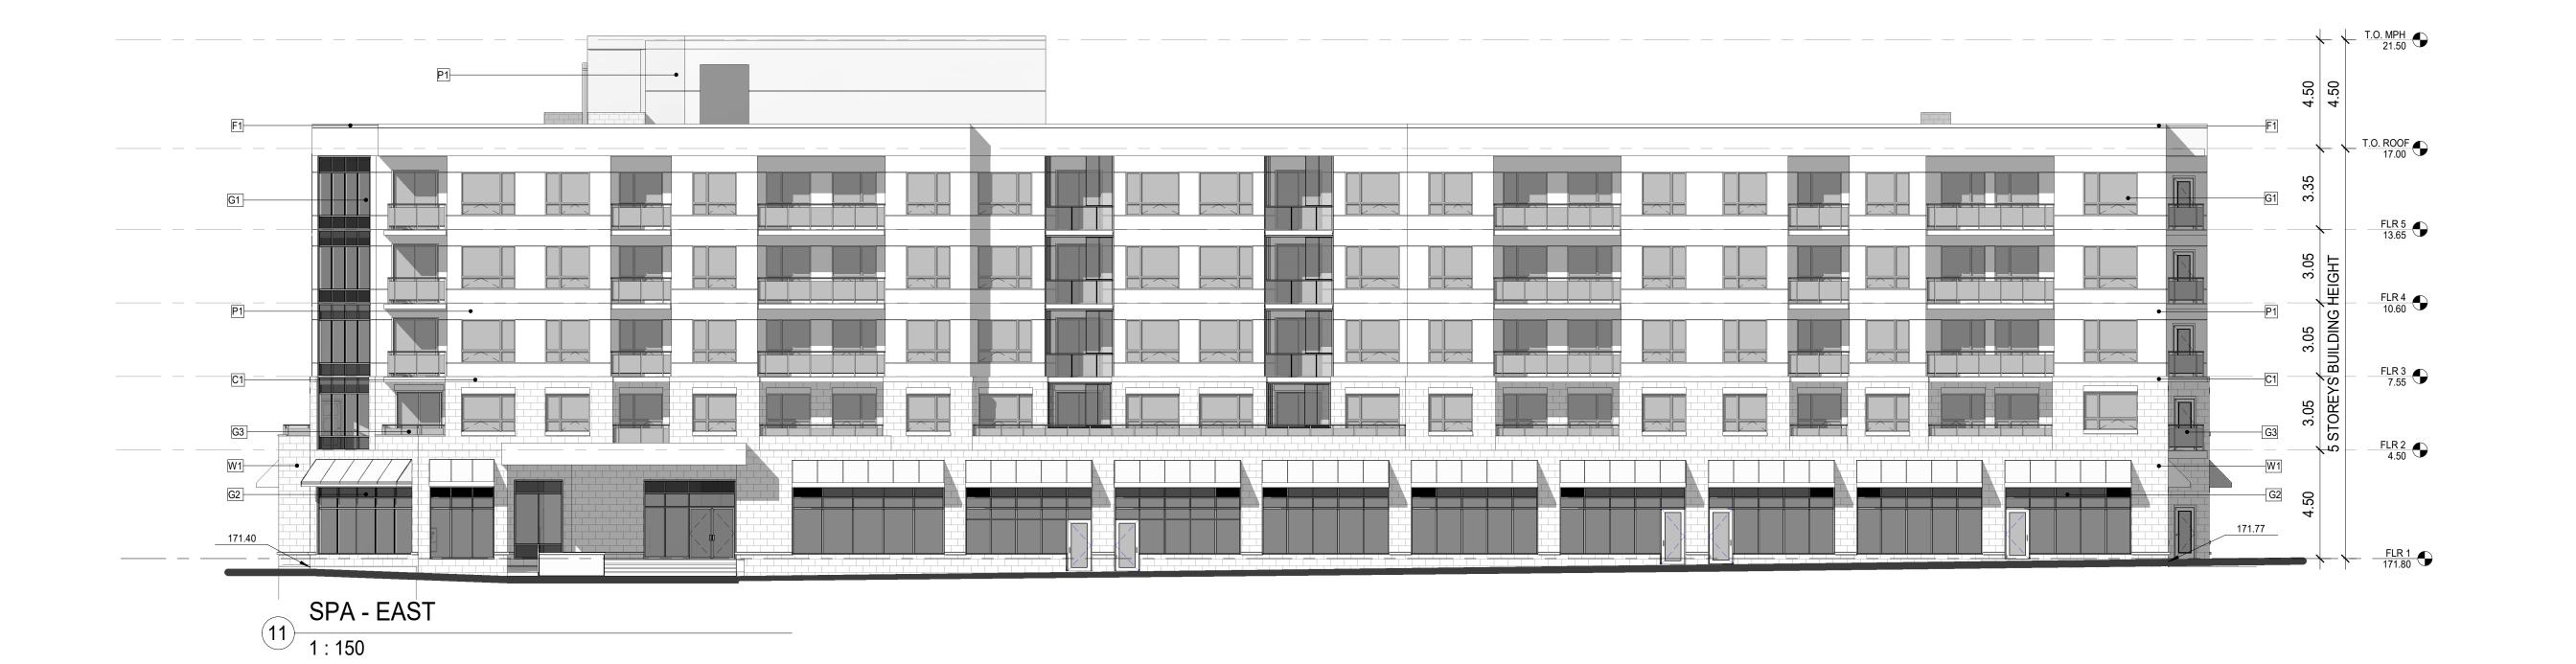

C1 PRECAST

F1 METAL FLASHING

G1 CLEAR GLAZING

G2 SPANDREL GLAZING G3 RAILING GLAZING

P1 CEMENT PANEL

W1 STONE VANEER

SPA - SOUTH

SPA - NORTH 1 : 150