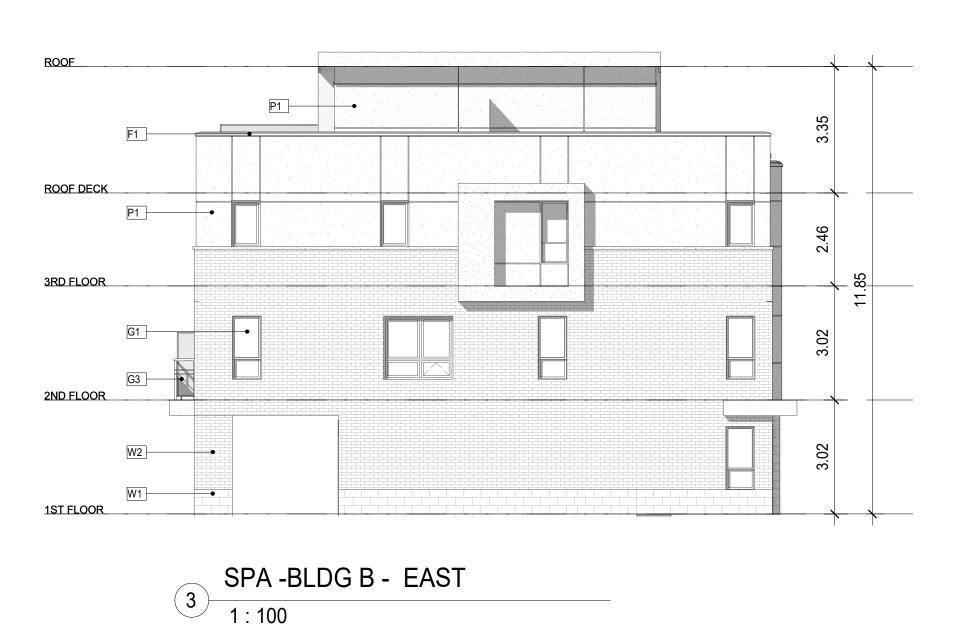

### **ELEVATIONS**

ROOF DECK 3RD FLOOR 2ND FLOOR\_

SPA -BLDG B - WEST

ROOF DECK

SPA -BLDG B - SOUTH
1:100

SPA- BLDG B - NORTH

ARCHITECTS

# **NORTH PRESERVE** BLOCK 300

OAKVILLE

MATTAMY

21010 Project No. As indicated Scale Drawn By Author Checker Checked By

**BLDG B- ELEVATIONS** 

ARCHITECTS