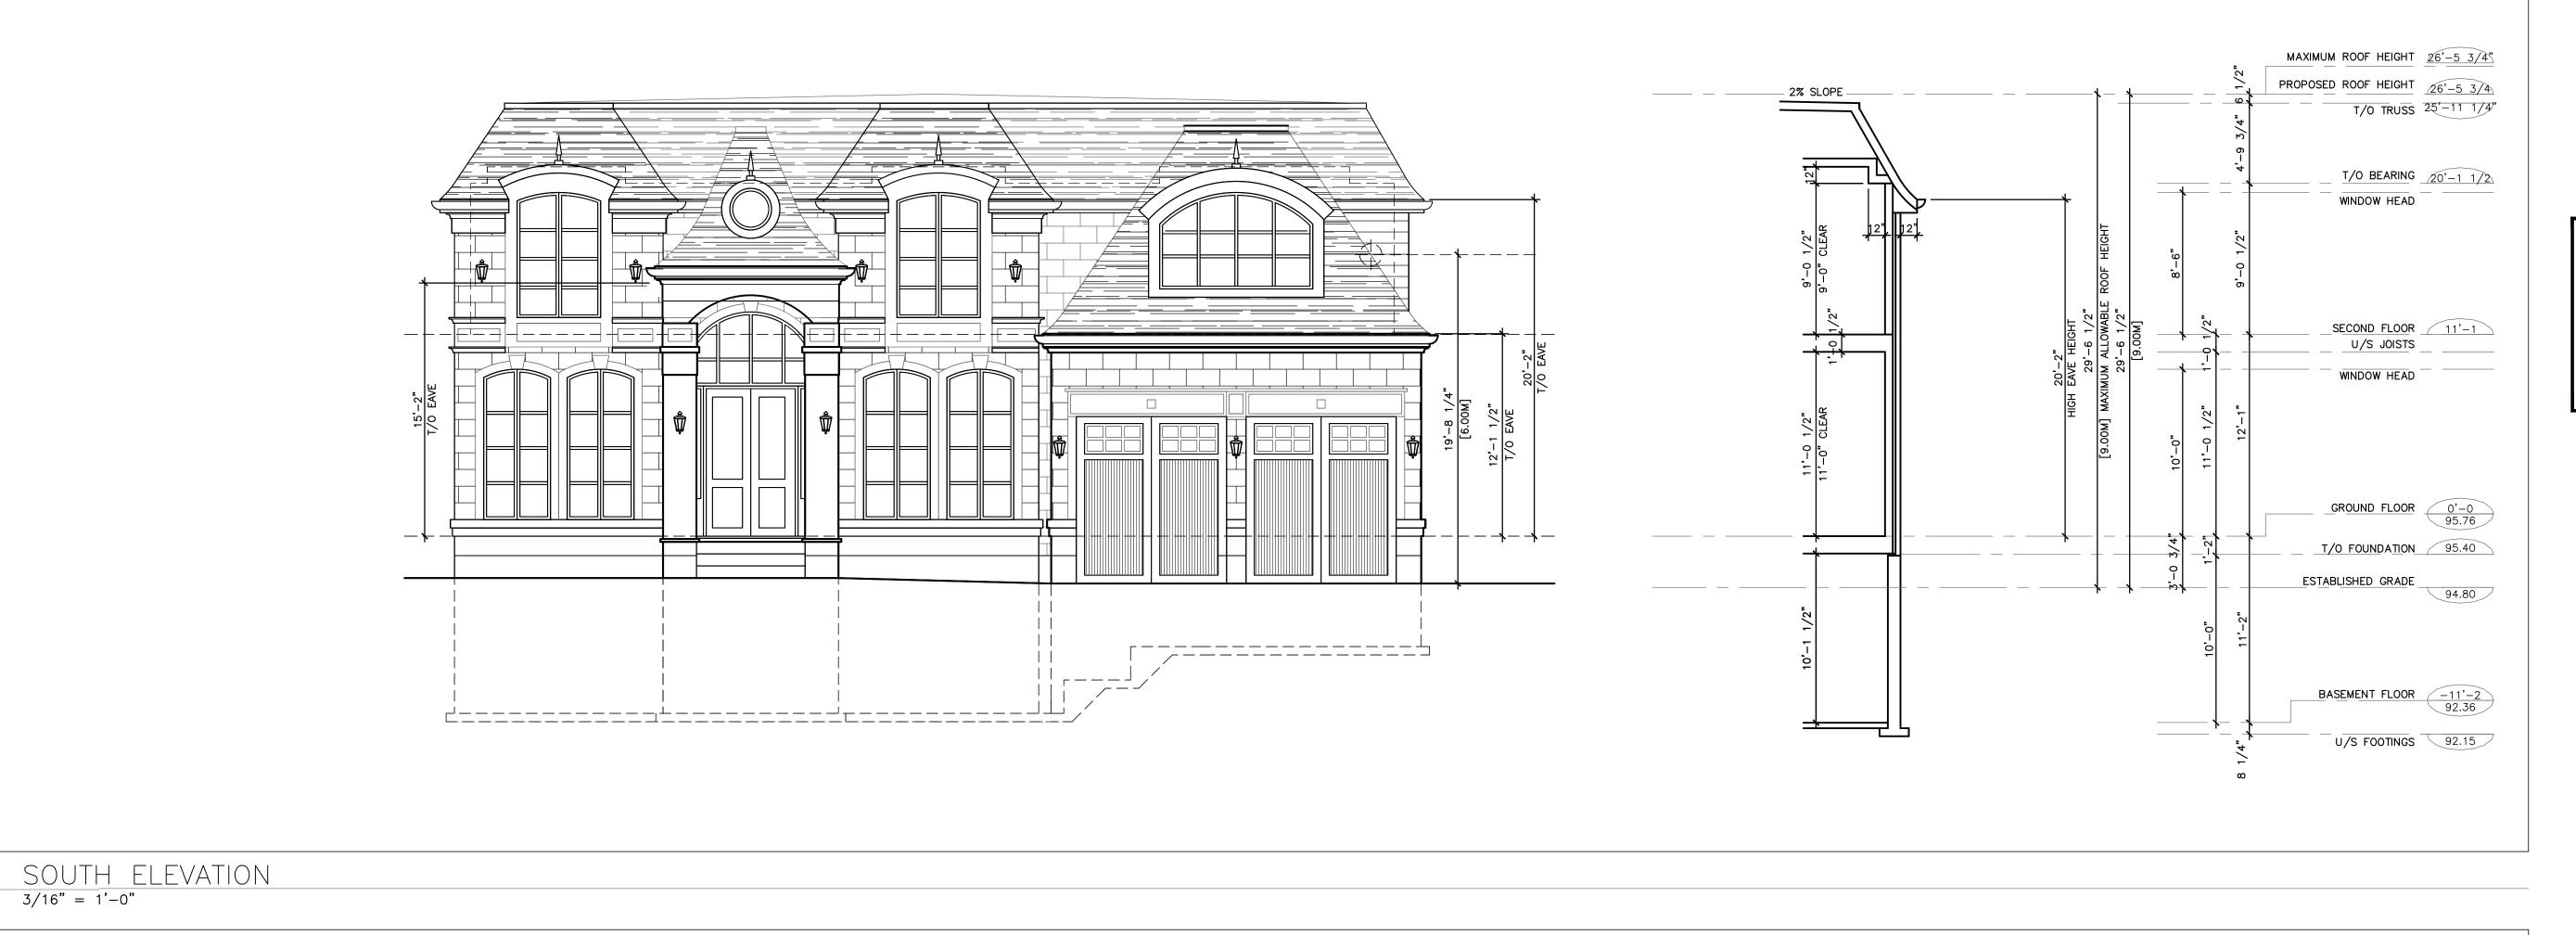

SPA Revision 1 JUNE 15, 2021 DRL TK Drawn by Checked by Residence 385 Chartwell Road Front Elevation

(A3.2)

RATIO - 1/2.6

\A3.1

EAST ELEVATION 3/16" = 1'-0"

our cool blue architects inc 450 Bronte St. S. Suite 213 MILTON - ON - L9T 8T2 www.ourcoolblue.com e: info@ourcoolblue.com **p:** 905 363 7677 f: 905 363 7677