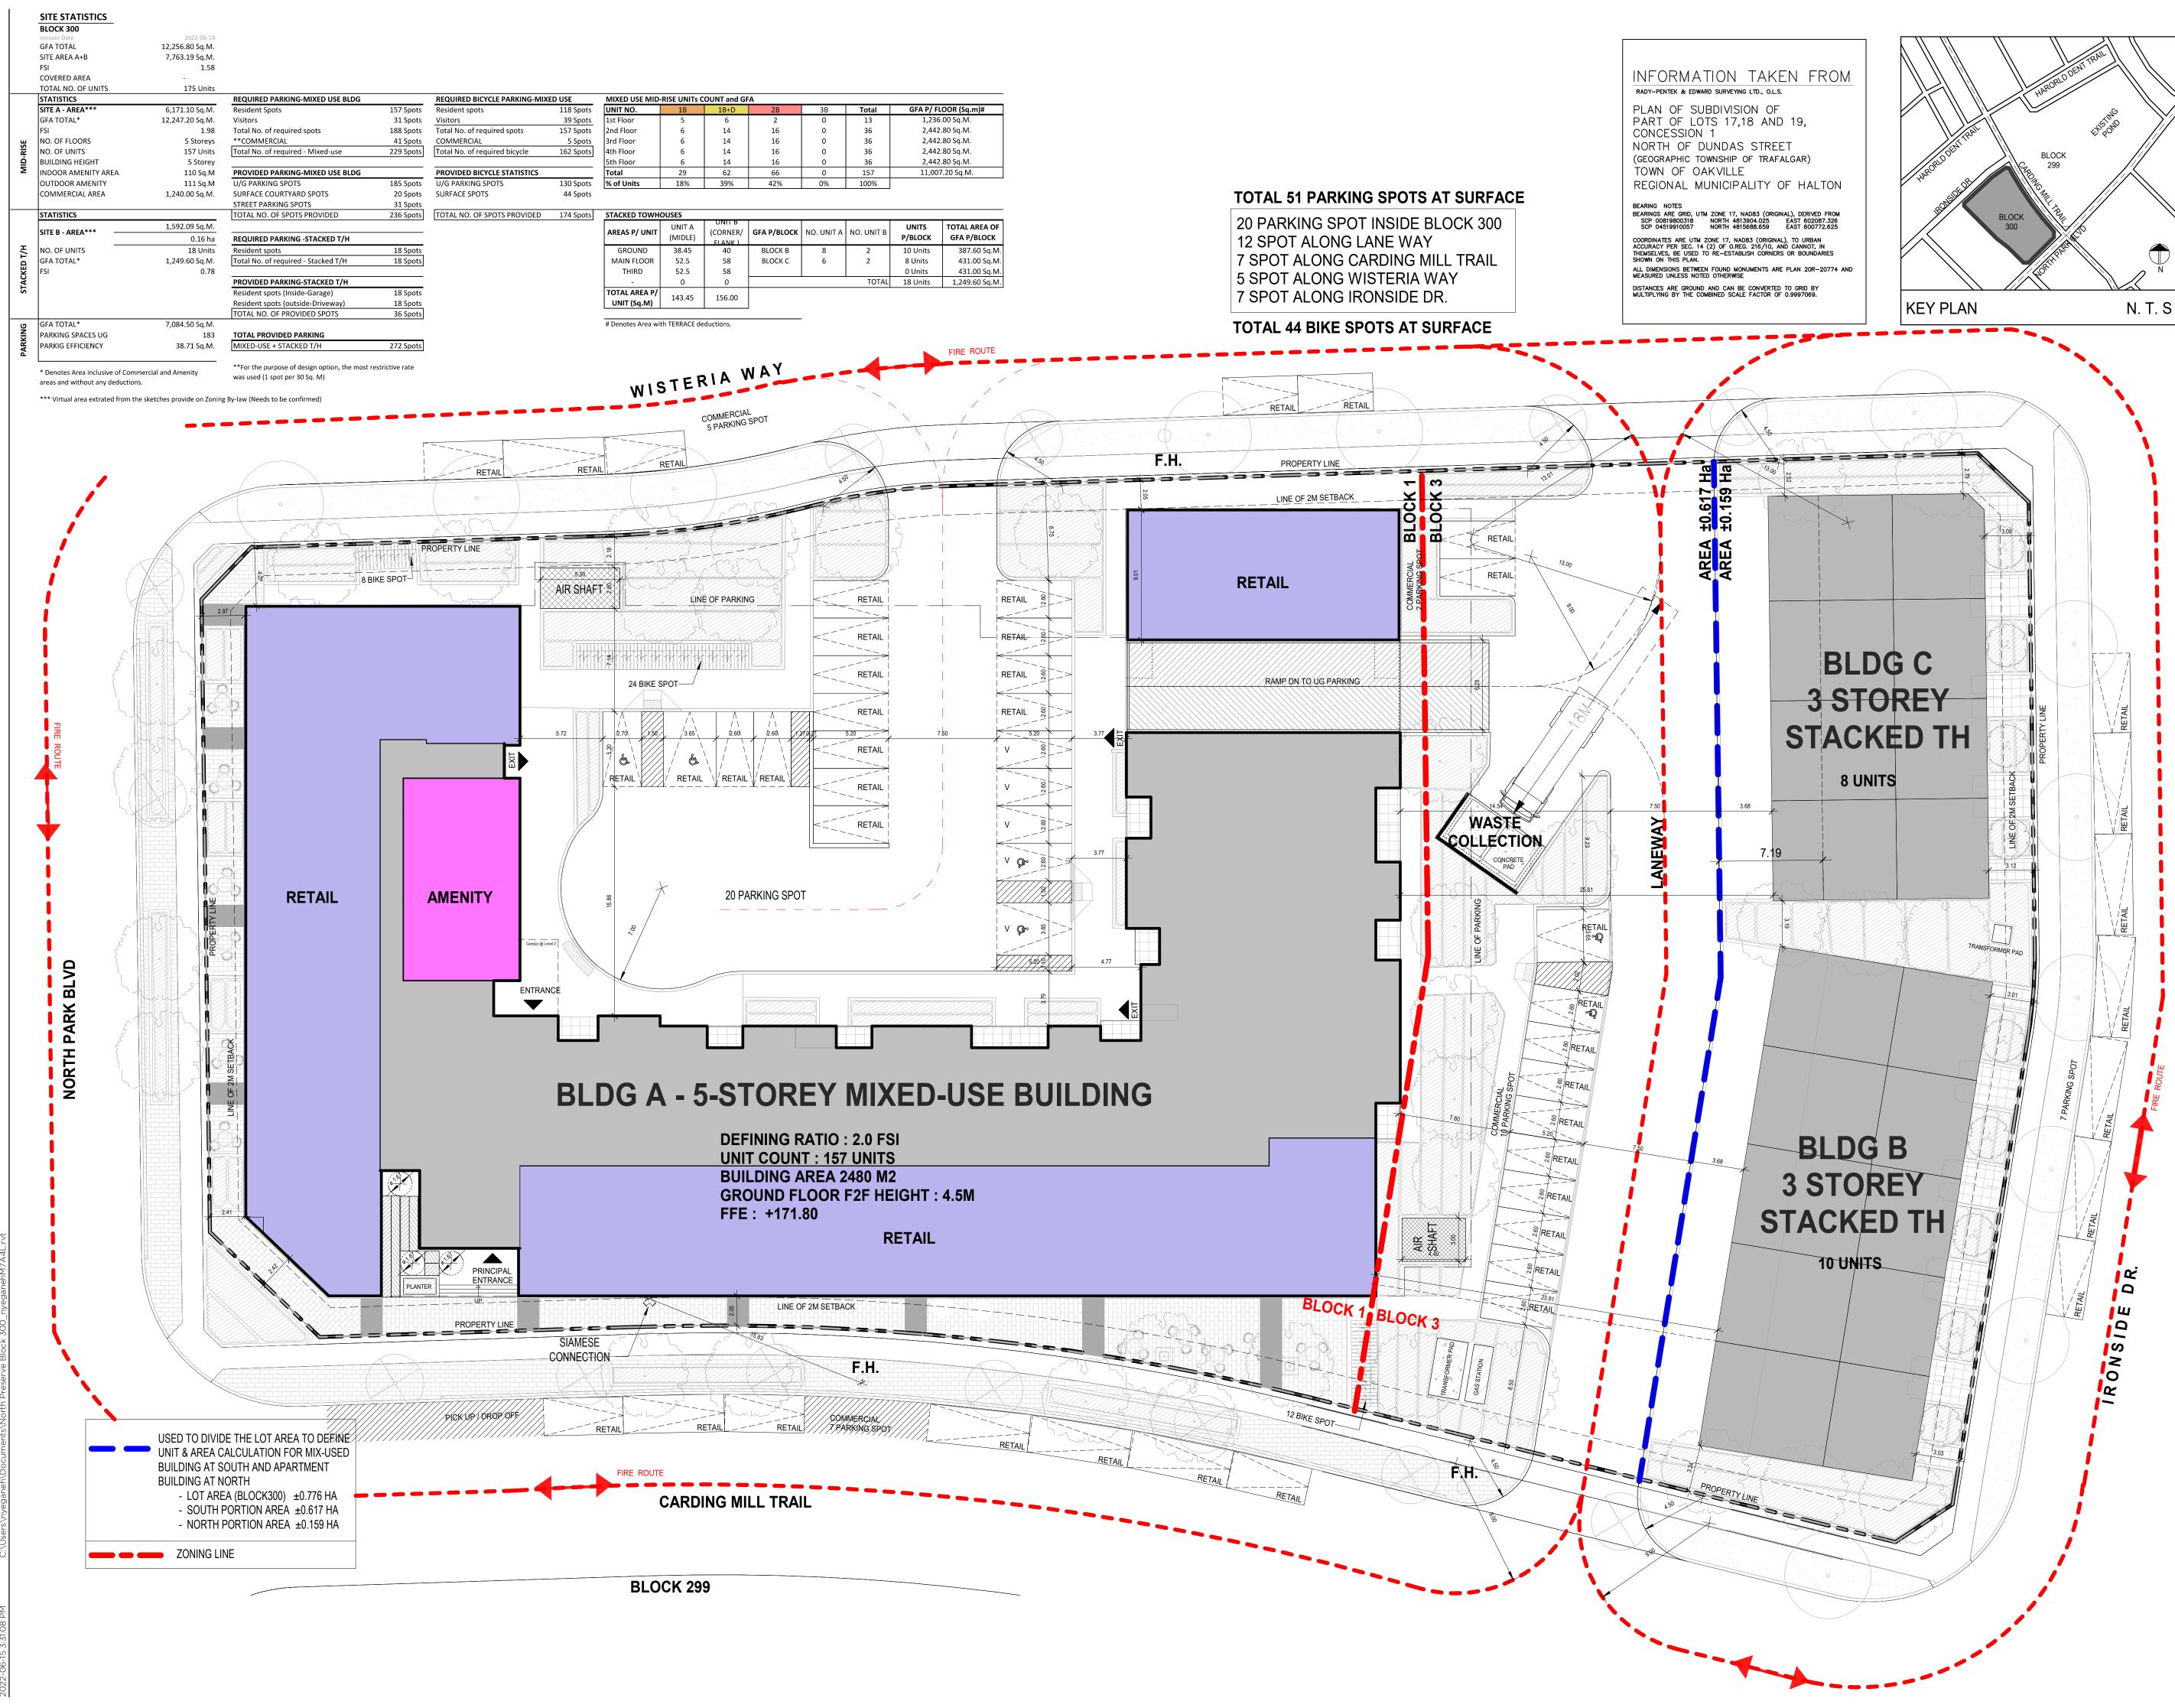

| Total | GFA P/ FLOOR (Sq.m)#              |
|-------|-----------------------------------|
|       |                                   |
| 13    | 1,236.00 Sq.M.                    |
| 36    | 2,442.80 Sq.M.                    |
| 157   | 11,007.20 Sq.M.                   |
| 100%  |                                   |
|       | 36<br>36<br>36<br>36<br>36<br>157 |

| UNIT A | NO. UNIT B | UNITS<br>P/BLOCK | TOTAL AREA OF<br>GFA P/BLOCK |
|--------|------------|------------------|------------------------------|
| 8      | 2          | 10 Units         | 387.60 Sq.M.                 |
| 6      | 2          | 8 Units          | 431.00 Sq.M.                 |
|        |            | 0 Units          | 431.00 Sq.M.                 |
| TOTAL  |            | 18 Units         | 1,249.60 Sq.M.               |
|        |            |                  |                              |

| $\Omega^2$                                                                                                         | <b>1</b> A                                                                                                                                                                                                                                                                                                            |
|--------------------------------------------------------------------------------------------------------------------|-----------------------------------------------------------------------------------------------------------------------------------------------------------------------------------------------------------------------------------------------------------------------------------------------------------------------|
| ARCHII                                                                                                             | TECTS                                                                                                                                                                                                                                                                                                                 |
| <b>Q4 ARCHITECTS INC</b><br>4110 Yonge Street<br>Suite 602,Toronto,ON.<br>M2P 2B7                                  |                                                                                                                                                                                                                                                                                                                       |
| T. 416.322.6334<br>F. 416.322.7294<br>E. info@q4architects.com                                                     | TN = TRUE NORTH<br>PN = PROJECT NORTH<br>The contractor / builder must                                                                                                                                                                                                                                                |
| ARCHITECTS 2<br>MARCELO JORGE GRACA                                                                                | verify all dimensions on the<br>job and report any<br>discrepancy to the designer<br>before proceeding with the<br>work.<br>Drawings are NOT to be<br>scaled. All drawings and<br>specifications are instruments<br>of service and the copyright<br>property of the designer and<br>must be returned upon<br>request. |
| sketches, and all digital information. T<br>for any other projects or purposes or<br>consent of Q4 Architects Inc. | hey may not be copied or used                                                                                                                                                                                                                                                                                         |
| Issued For:<br>ISSUED FOR SPA-V1                                                                                   | 2022-06-13                                                                                                                                                                                                                                                                                                            |
|                                                                                                                    |                                                                                                                                                                                                                                                                                                                       |
|                                                                                                                    |                                                                                                                                                                                                                                                                                                                       |
|                                                                                                                    |                                                                                                                                                                                                                                                                                                                       |
|                                                                                                                    |                                                                                                                                                                                                                                                                                                                       |
|                                                                                                                    |                                                                                                                                                                                                                                                                                                                       |
|                                                                                                                    |                                                                                                                                                                                                                                                                                                                       |
| No Description<br>Revision Schedule                                                                                | Date                                                                                                                                                                                                                                                                                                                  |
| Project Title                                                                                                      |                                                                                                                                                                                                                                                                                                                       |
| Project Description NORTH PRES                                                                                     | ERVE                                                                                                                                                                                                                                                                                                                  |
| BLOCK 300                                                                                                          |                                                                                                                                                                                                                                                                                                                       |
| OAKVILLE                                                                                                           |                                                                                                                                                                                                                                                                                                                       |
| ΜΑΤΤΑΜΥ                                                                                                            |                                                                                                                                                                                                                                                                                                                       |
| Project No.                                                                                                        | 21010                                                                                                                                                                                                                                                                                                                 |
|                                                                                                                    | 1 : 200<br>Author                                                                                                                                                                                                                                                                                                     |
| Drawn By<br>Checked By                                                                                             | Checker                                                                                                                                                                                                                                                                                                               |