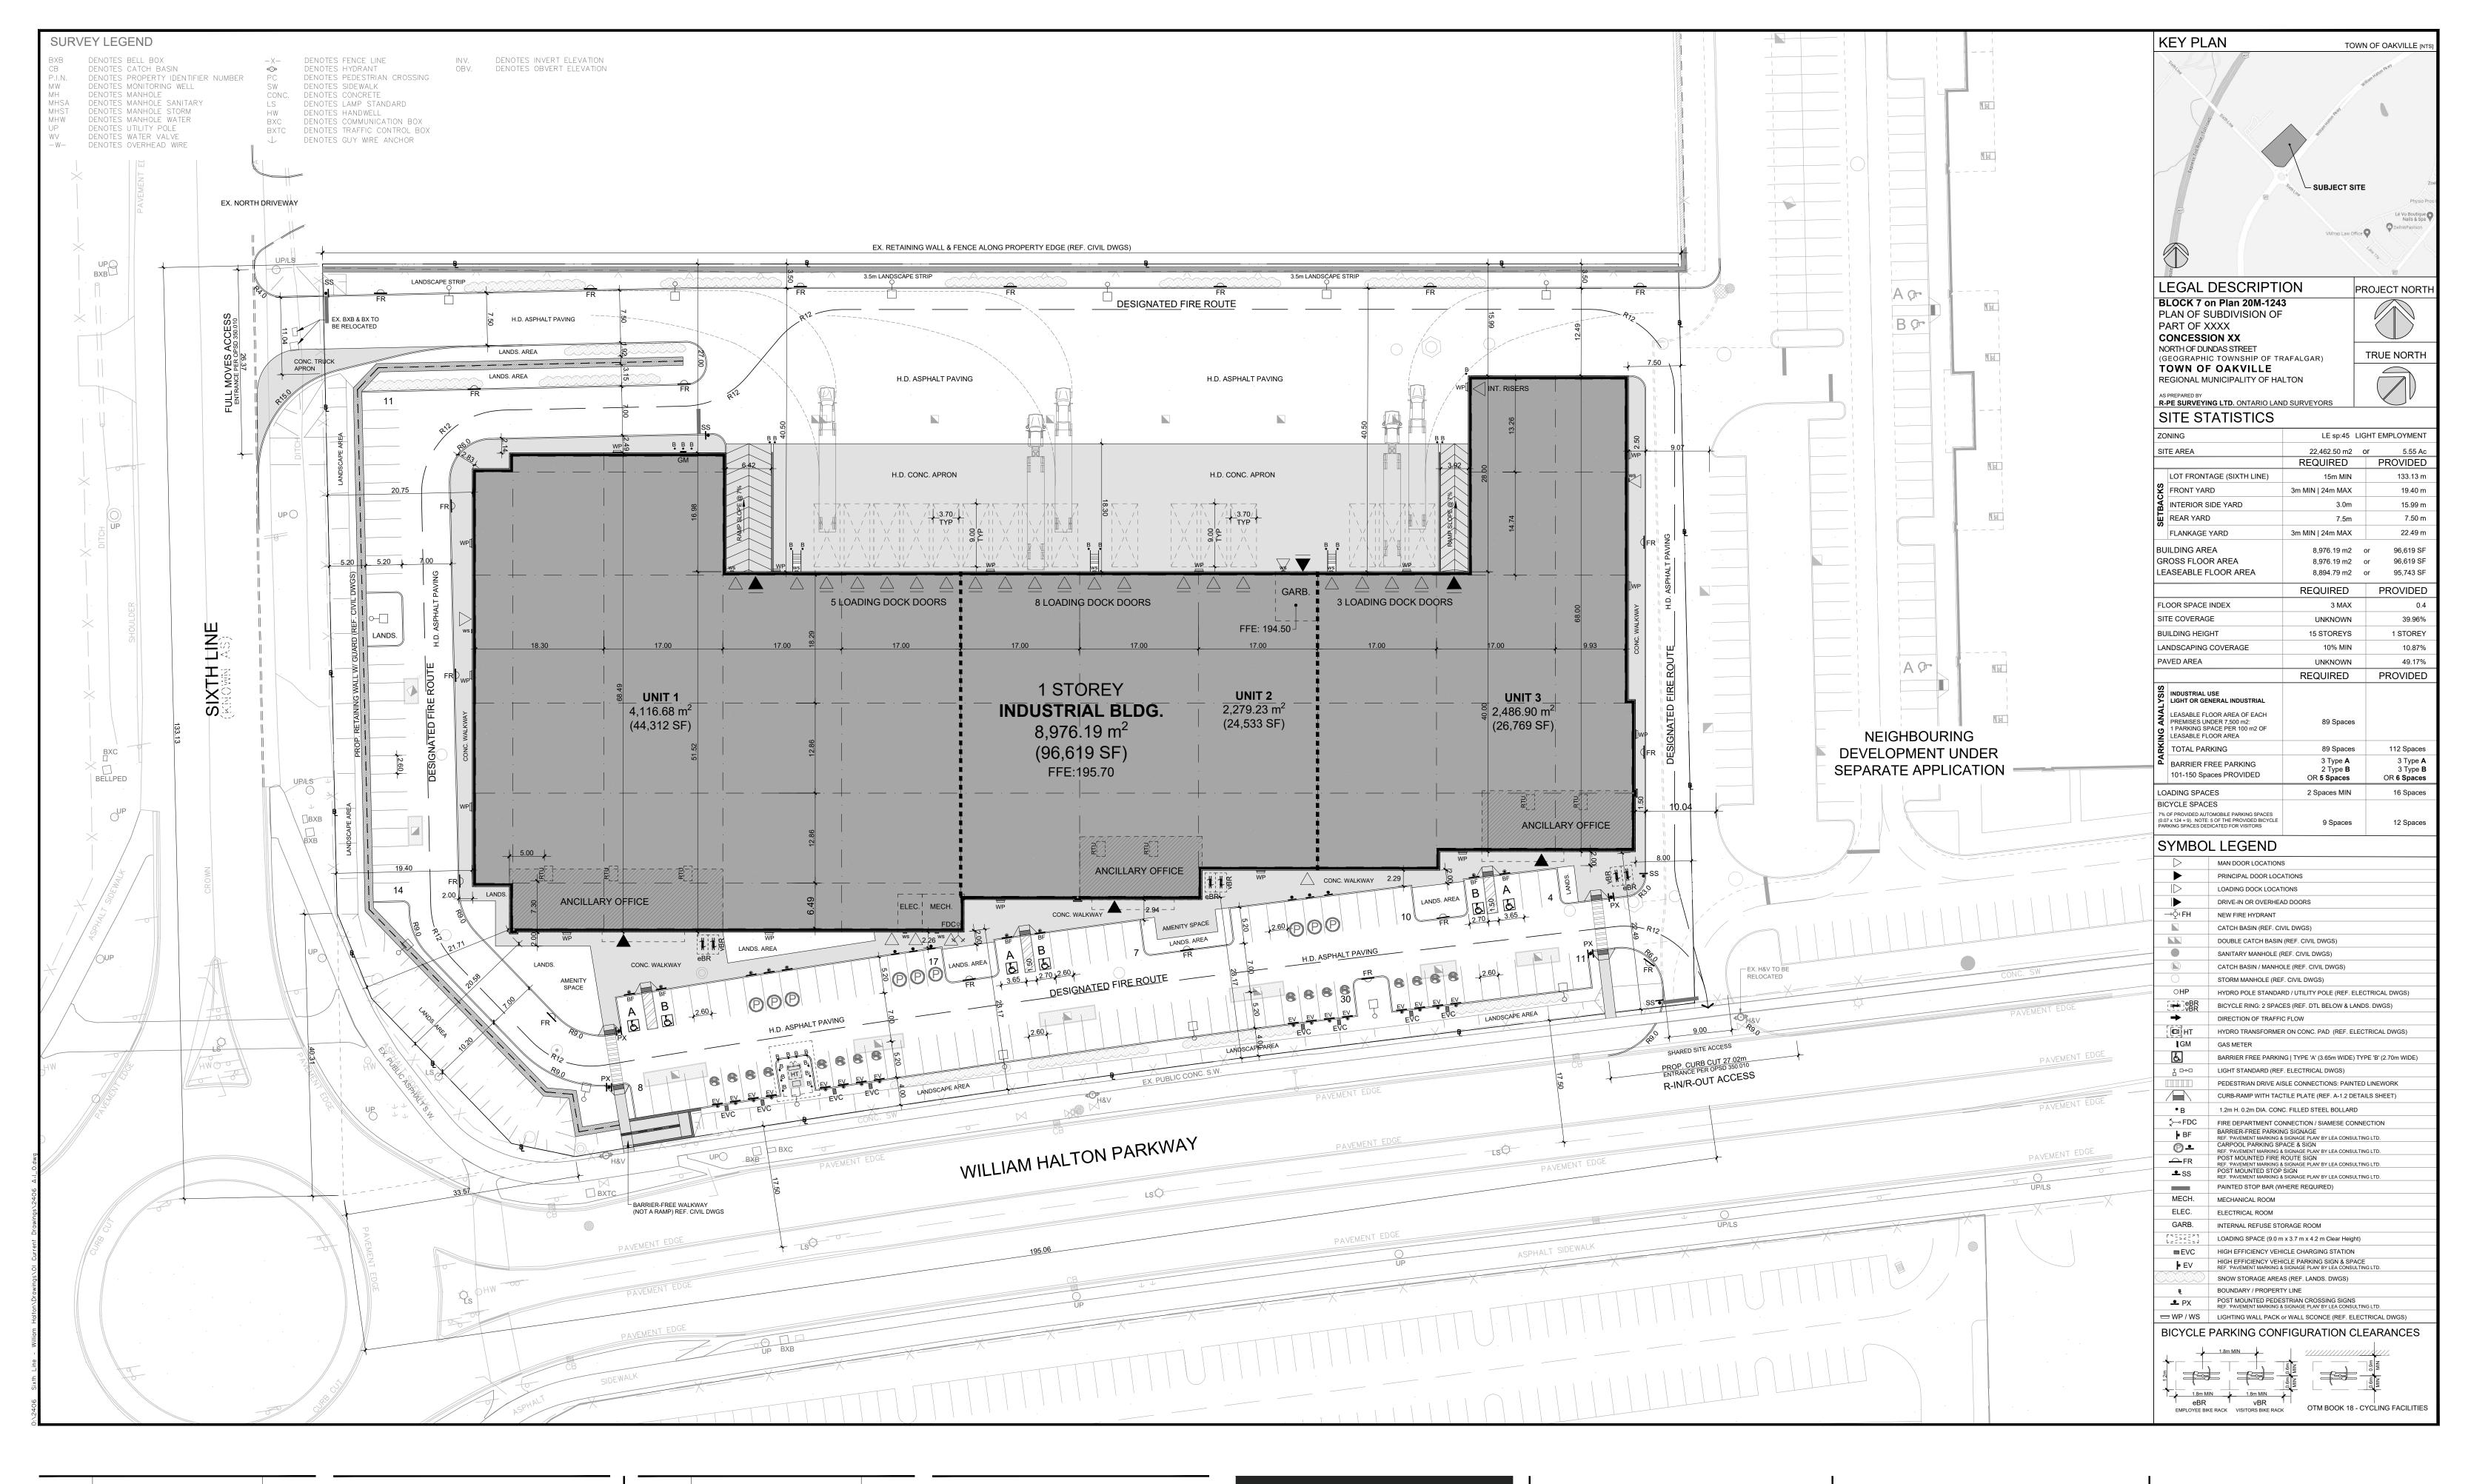

## SIXTH LINE & WILLIAM HALTON PKWY

15 WILLIAM HALTON PARKWAY EAST OAKVILLE, ON

| SITE PI | LAN |
|---------|-----|
|---------|-----|

 SP.1215.006/01

 DATE:
 DRAWN BY:
 CHECKED:
 SCALE:

 OCT. 2023
 DW
 1:400