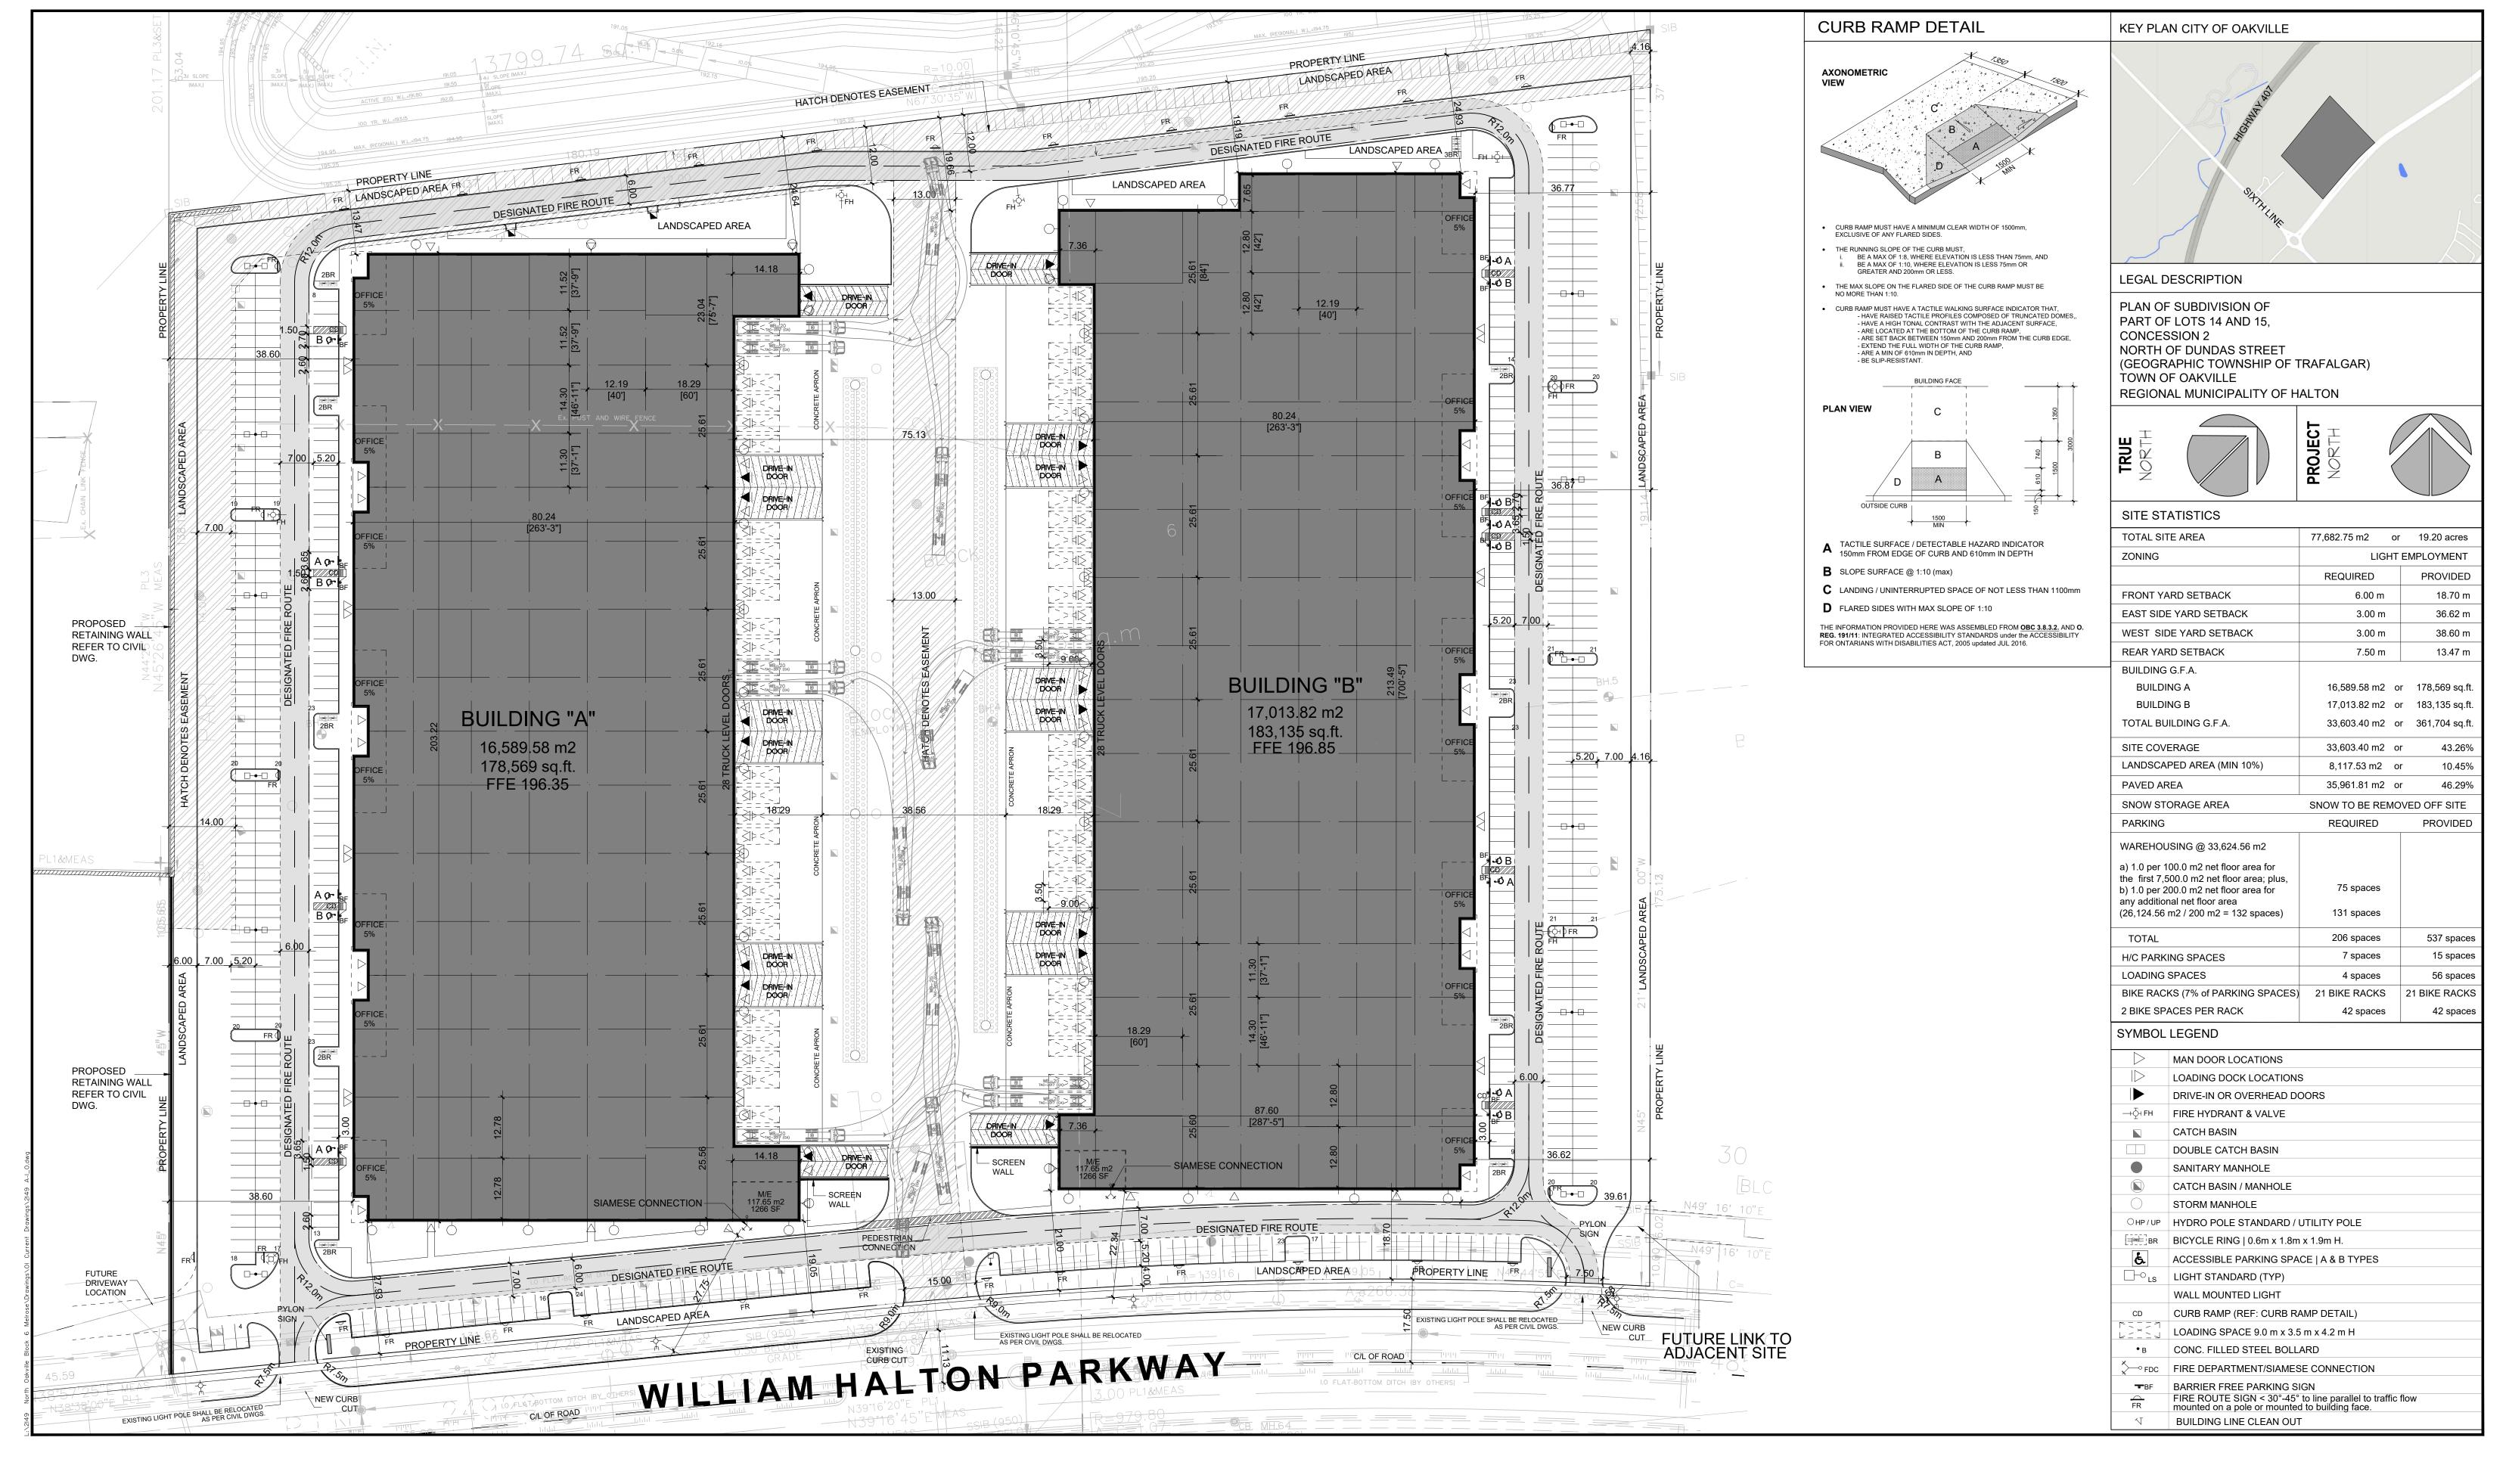

| North | Oakville |
|-------|----------|
| Block | 6        |

| DATE:       | DRAWN BY: | CHECKED:    | SCALE: |
|-------------|-----------|-------------|--------|
| MAR. 2022   | MM        | MB          | 1:600  |
| PROJECT No. |           | DRAWING No. |        |
| 21-49       | 9         | A           | -1.0   |

Site Plan

Oakville, ON

|   | No. | ISSUED            | DATE            |  |
|---|-----|-------------------|-----------------|--|
| • | 1   | ISSUED FOR REVIEW | JAN. 6,<br>2022 |  |
| • | 2   | ISSUED FOR SPA    | MAR. 14<br>2022 |  |
| • | 3   | SUBMITTED FOR SPA | APR. 29<br>2022 |  |

| No. | REVISION | DATE |  |
|-----|----------|------|--|
|     |          |      |  |
|     |          |      |  |
|     |          |      |  |
|     |          |      |  |
|     |          |      |  |

## North Oakville Block 6

| DATE:       | DRAWN BY: | CHECKED:    | SCALE: |
|-------------|-----------|-------------|--------|
| MAR 2022    | MM        | MB          | 1:750  |
| PROJECT No. |           | DRAWING No. |        |
| 21_40       |           | Δ           | _1 1   |