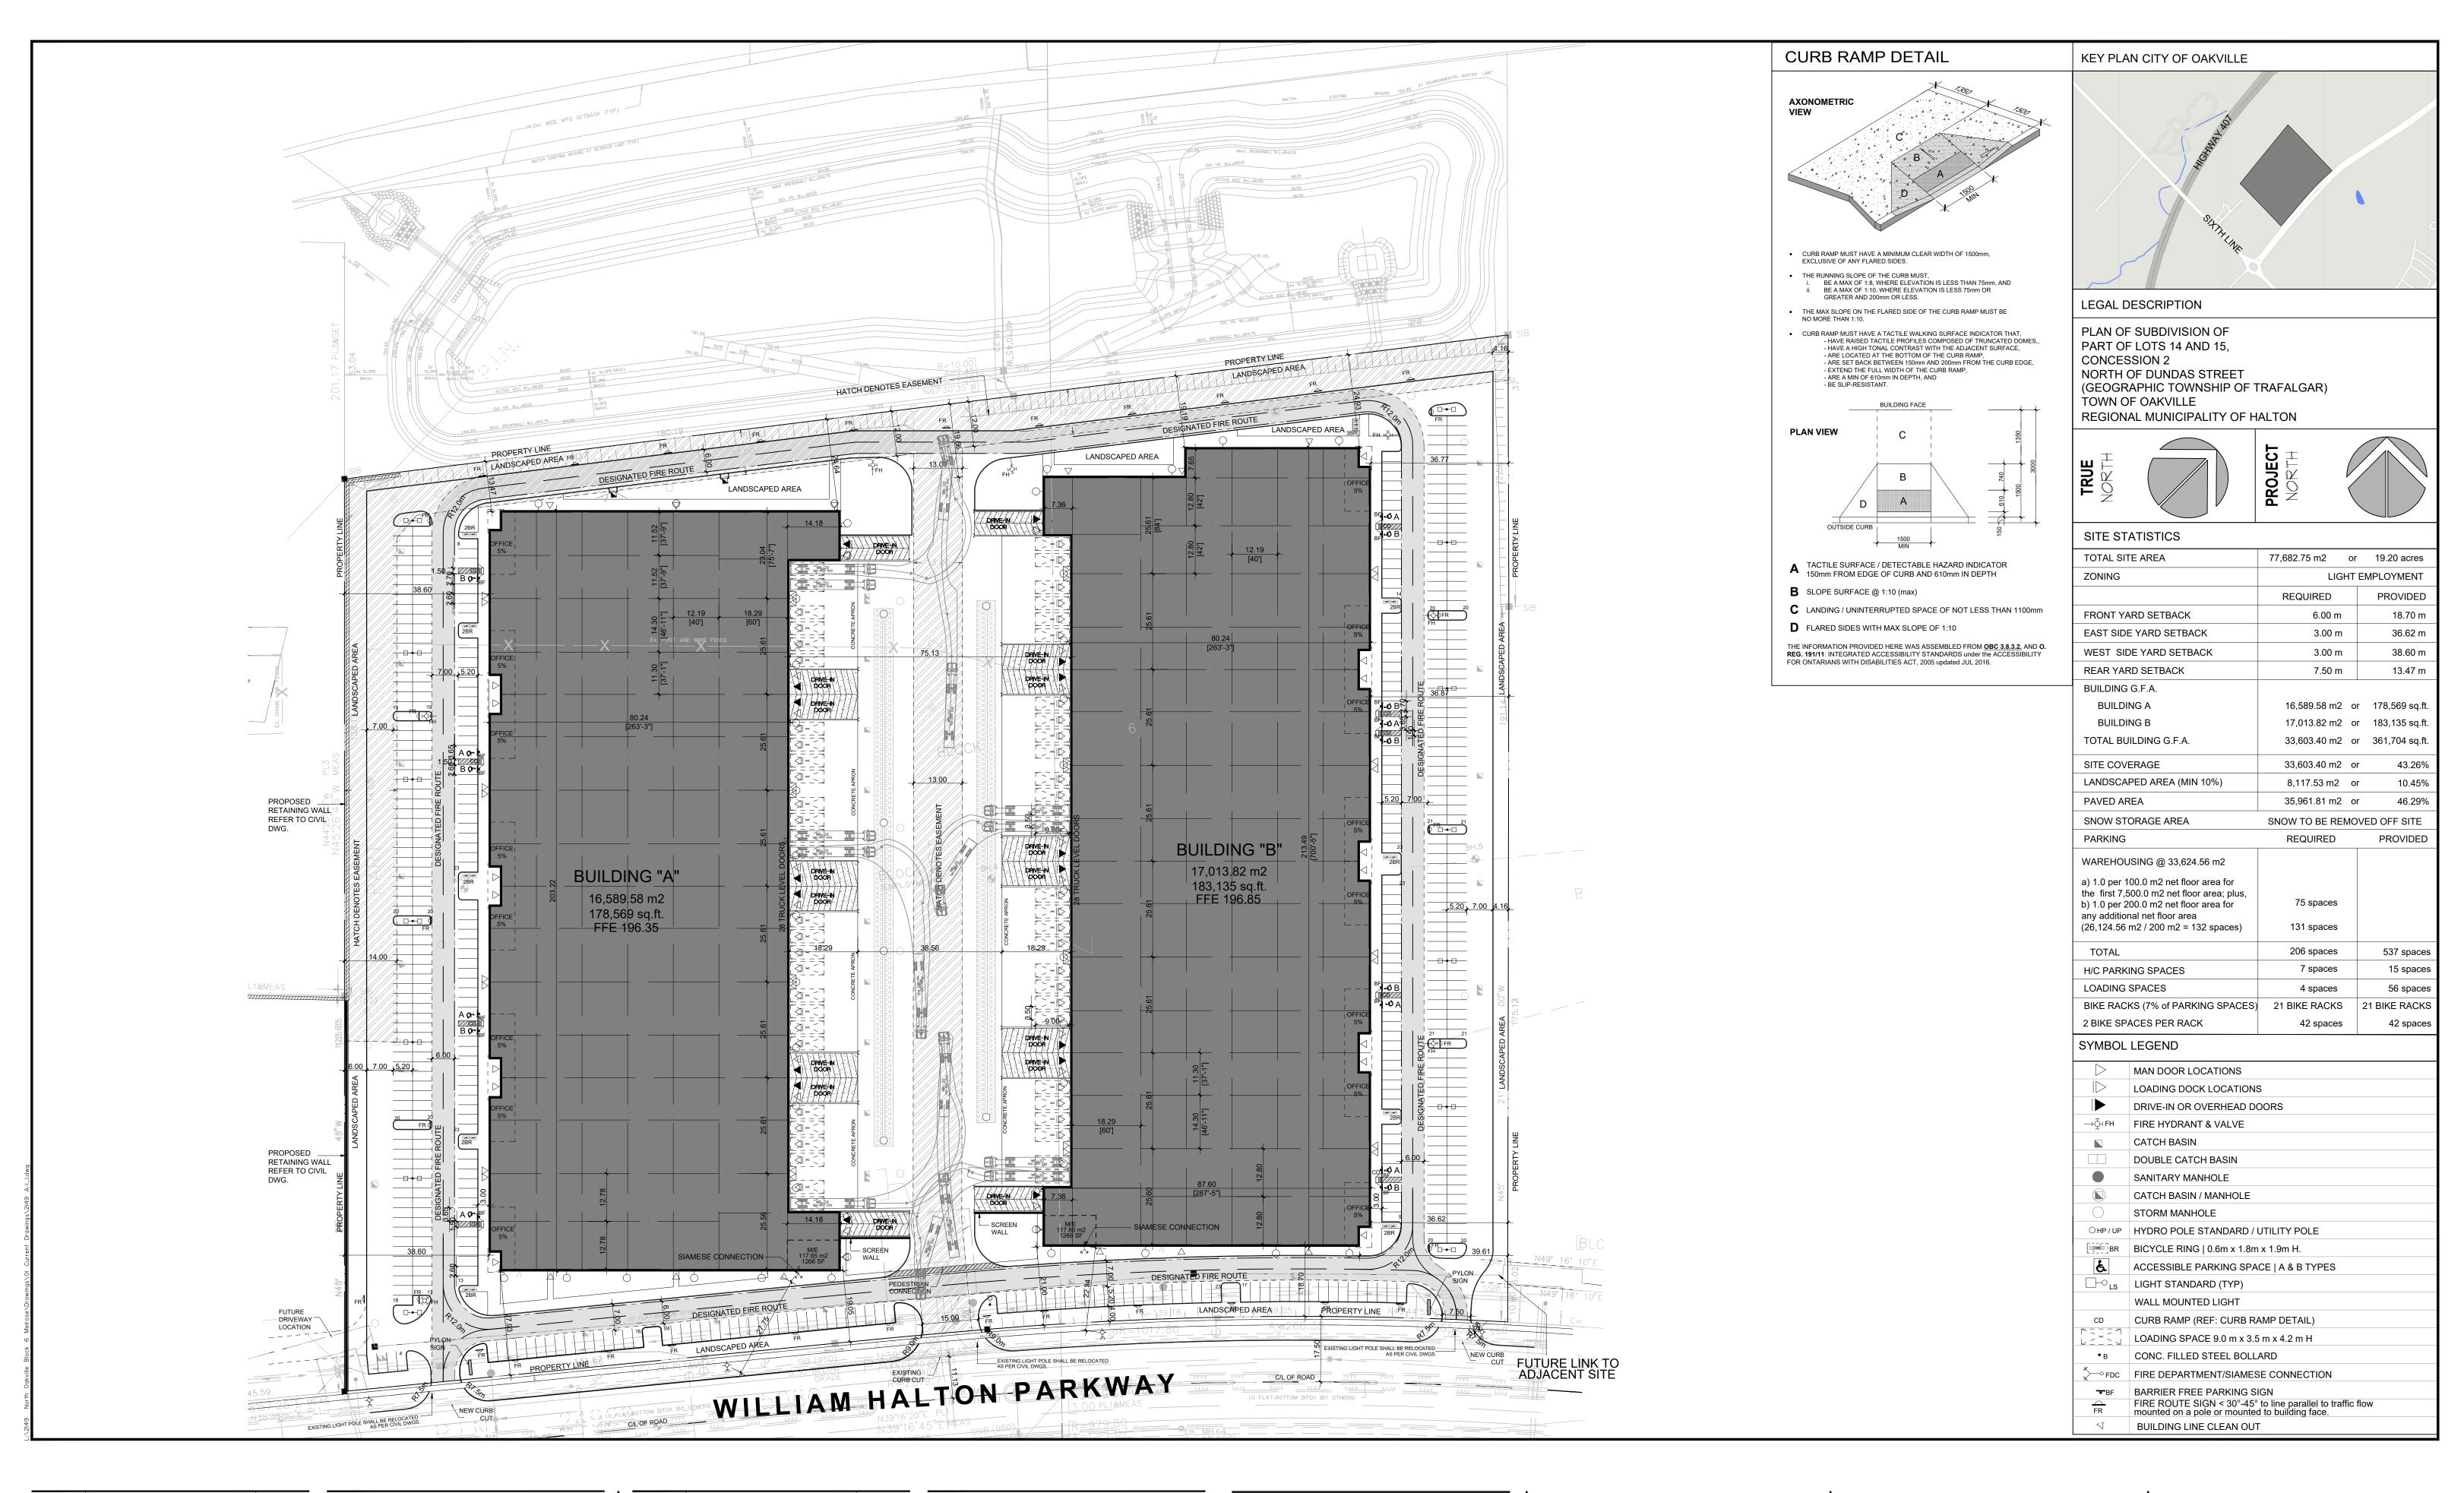

Site Plan

**Overall** 

Oakville, ON

|         | DRAWN BY: | CHECKED:    | SCALE: |
|---------|-----------|-------------|--------|
| AR 2022 | MM        | MB          | 1:750  |
| CT No.  |           | DRAWING No. |        |
| 21-49   |           | A           | -1.1   |