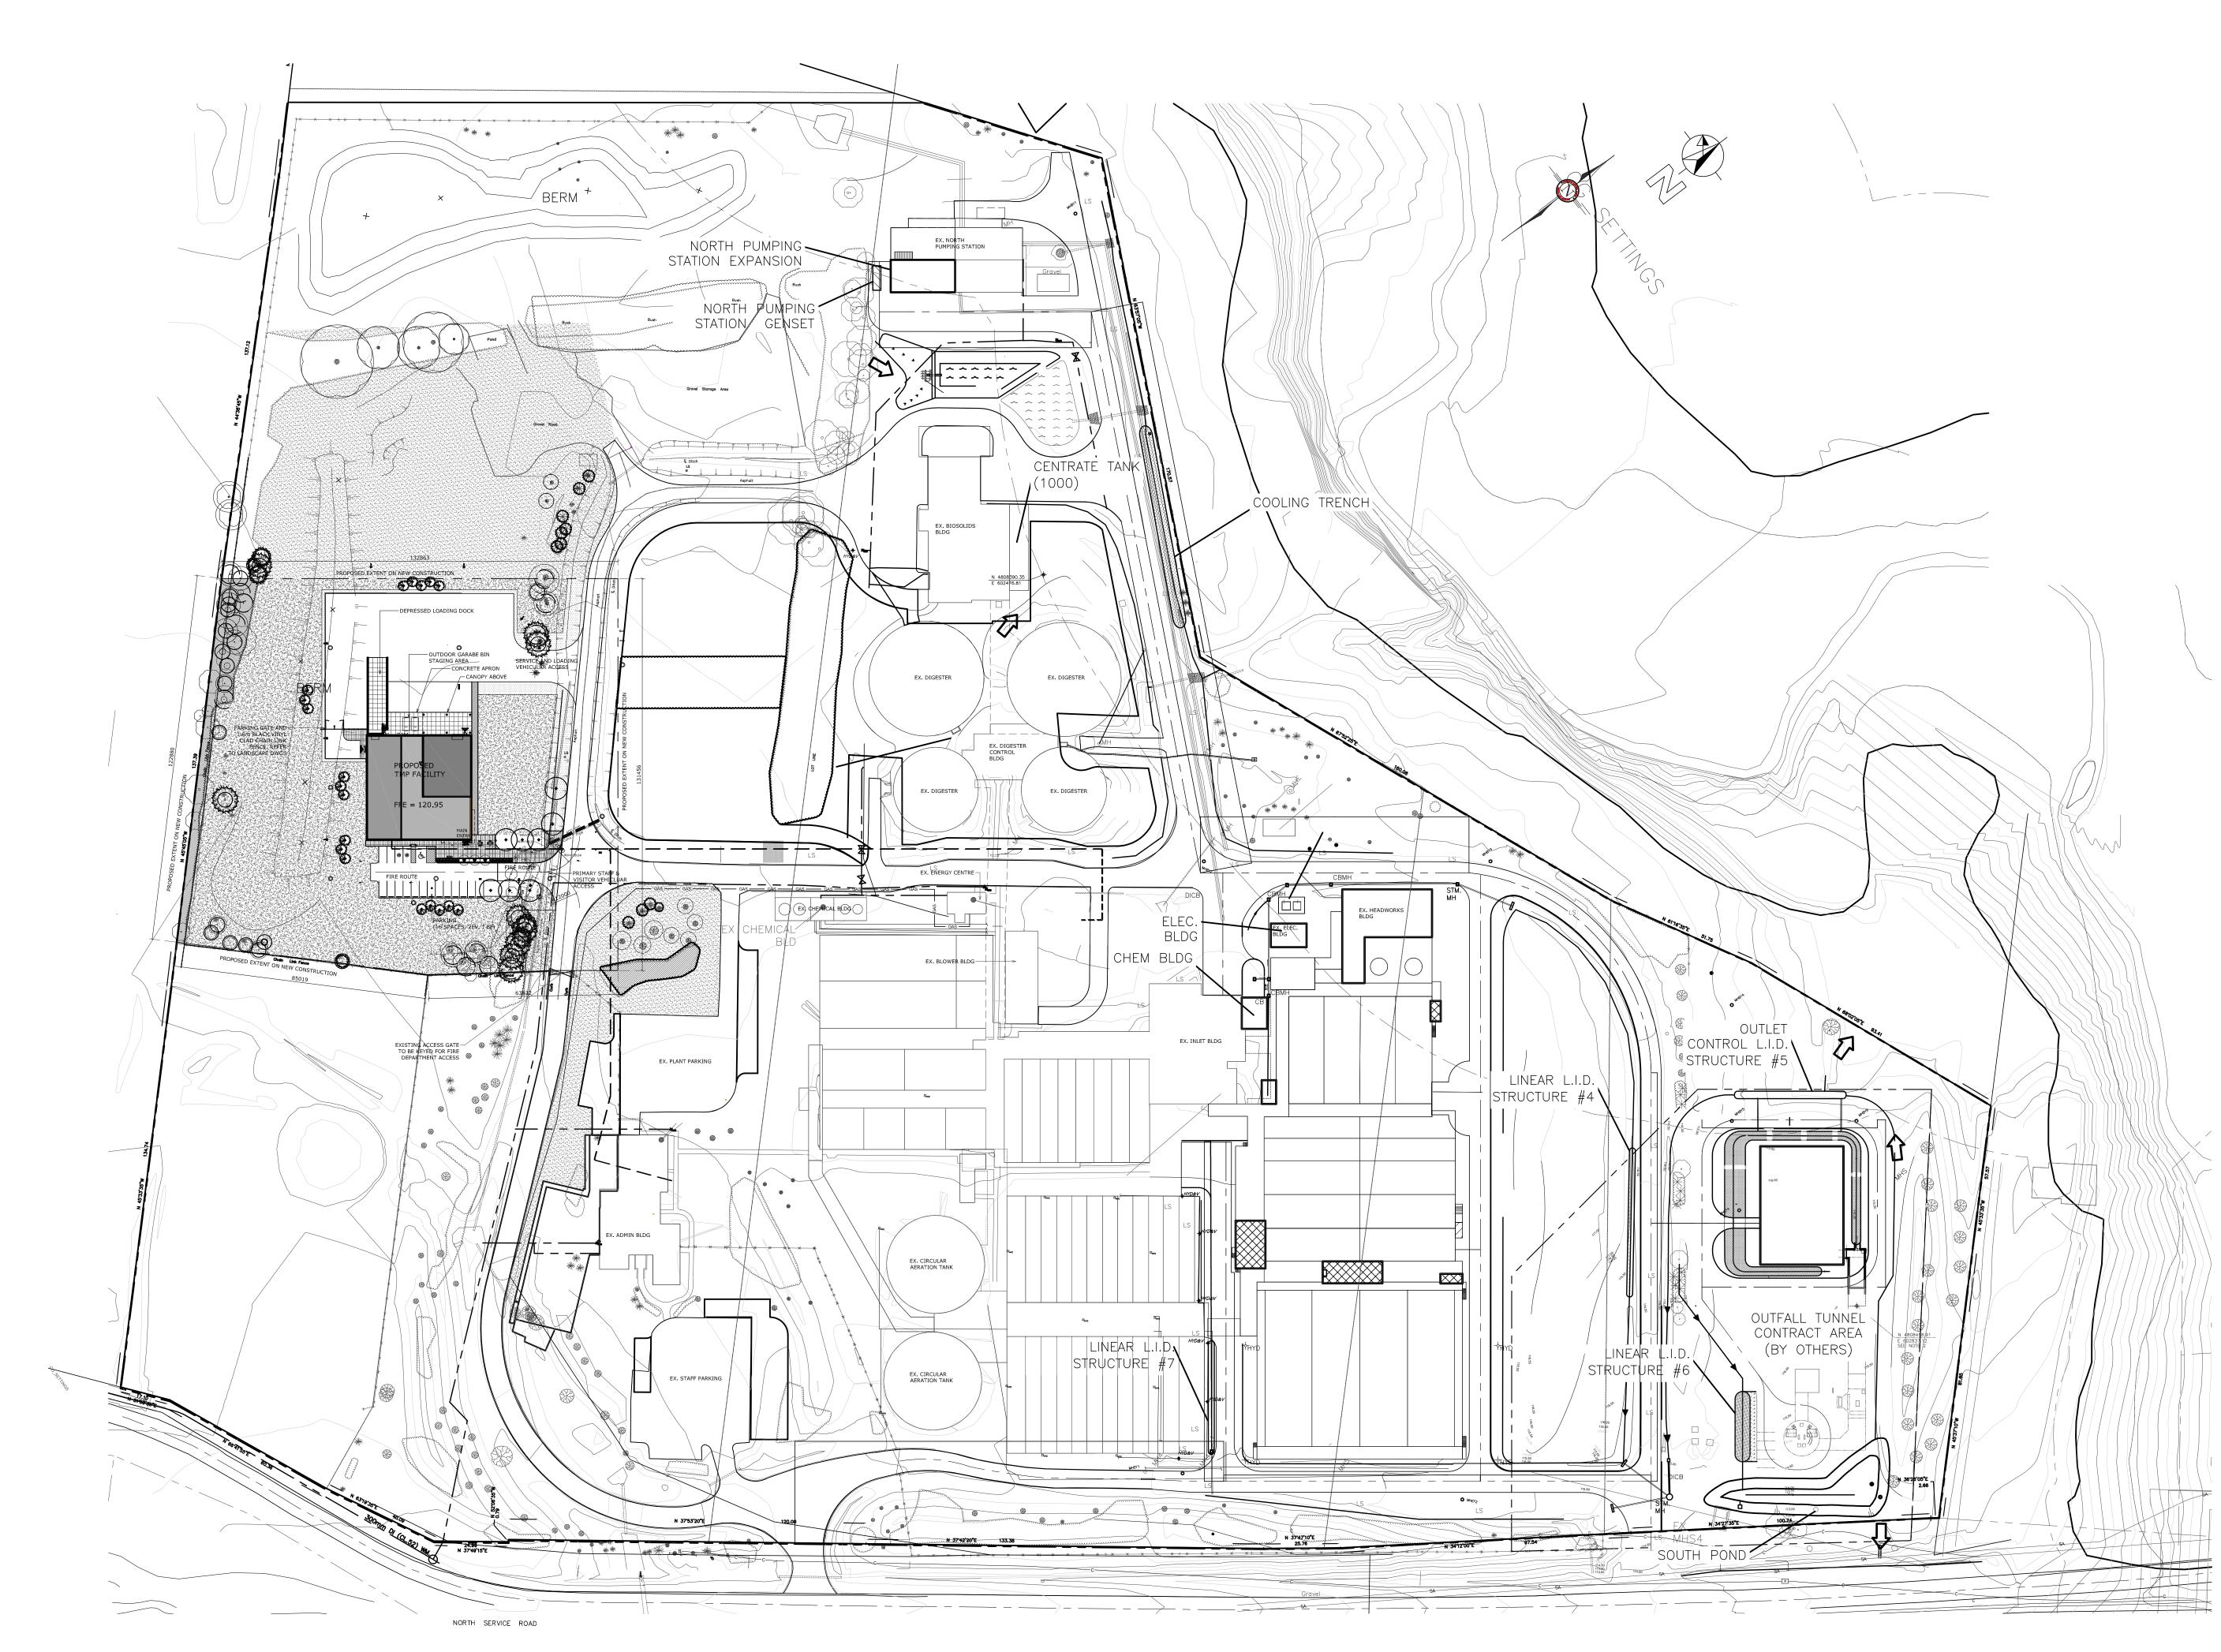

2195 North Service Rd W, Oakville, ON

Number: **21-020** 

Sheet Title:

OVERALL SITE PLAN

Scale:

Drawn: SAI ARCHITECTS

Checked: Checker

Date: 08/12/2022

Text in *italics* refer to existing information provided by Client to be confirmed by contractor.

OVERALL SITE PLAN