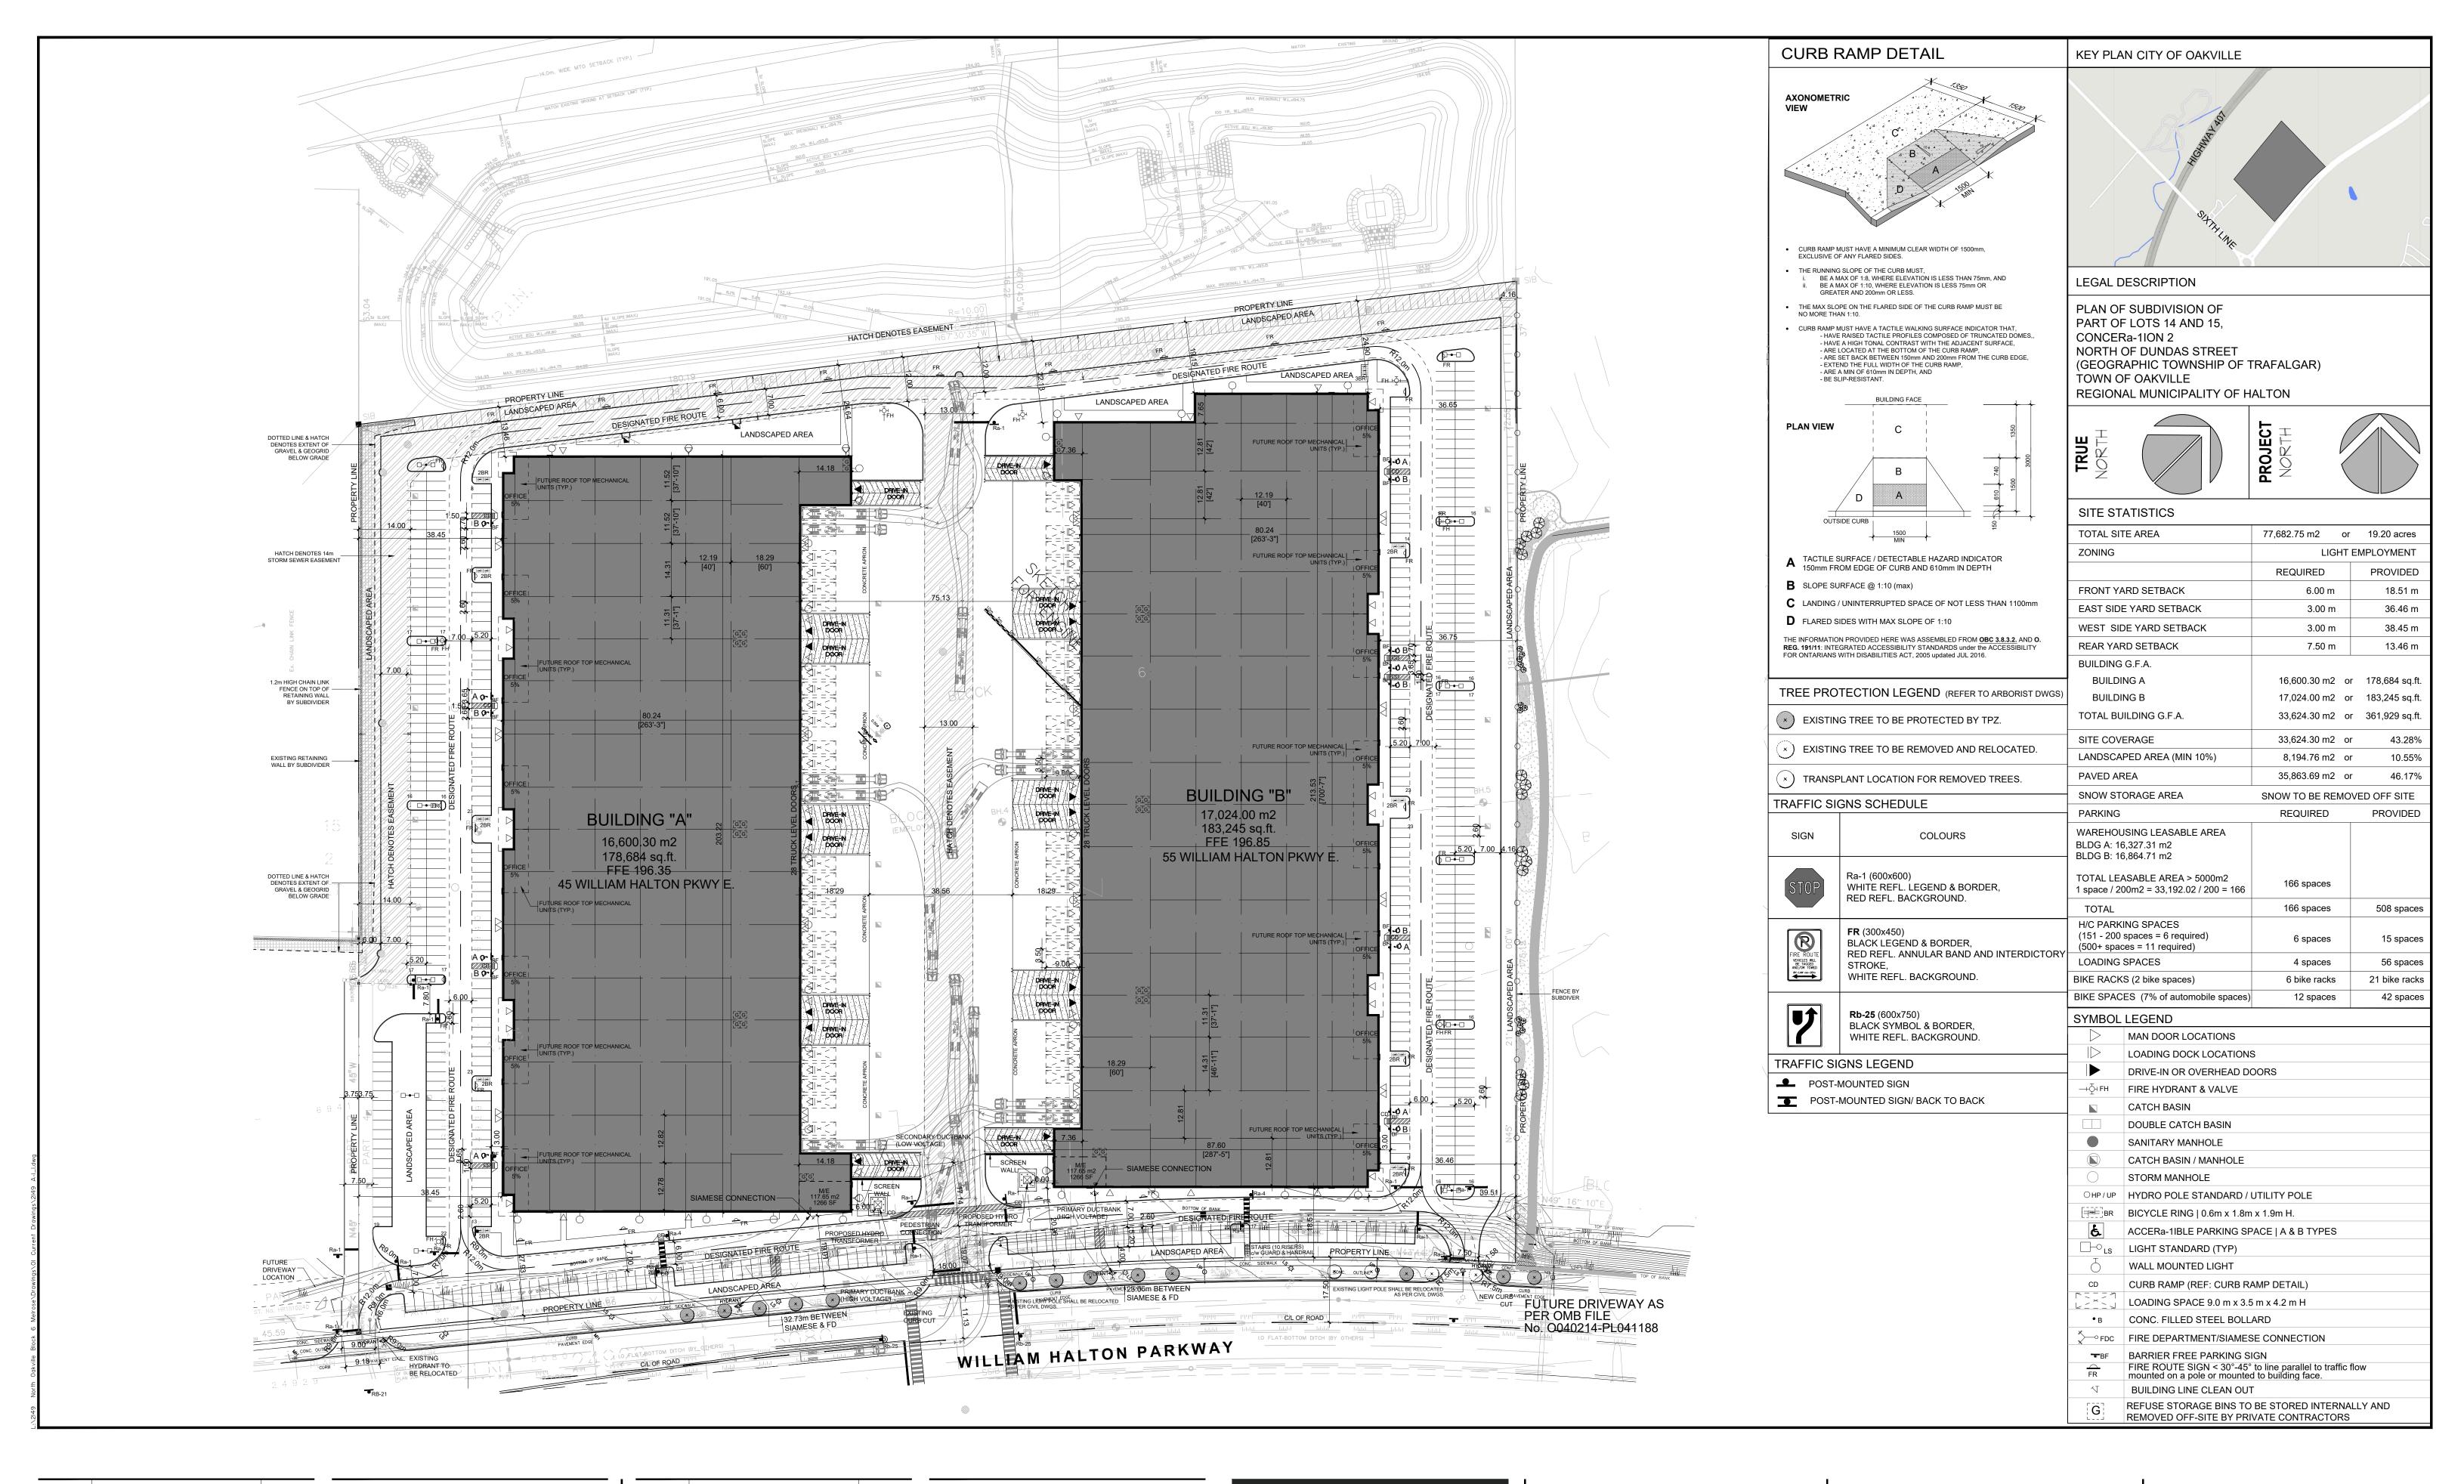

## North Oakville Block 6

45 & 55 WILLIAM HALTON PARKWAY E. Oakville, ON

| Site Plan      |
|----------------|
| <b>Overall</b> |

DATE: DRAWN BY: CHECKED: SCALE:

MAR 2022 MM MB 1:750

PROJECT No. DRAWING No.

21-49 A-1.1