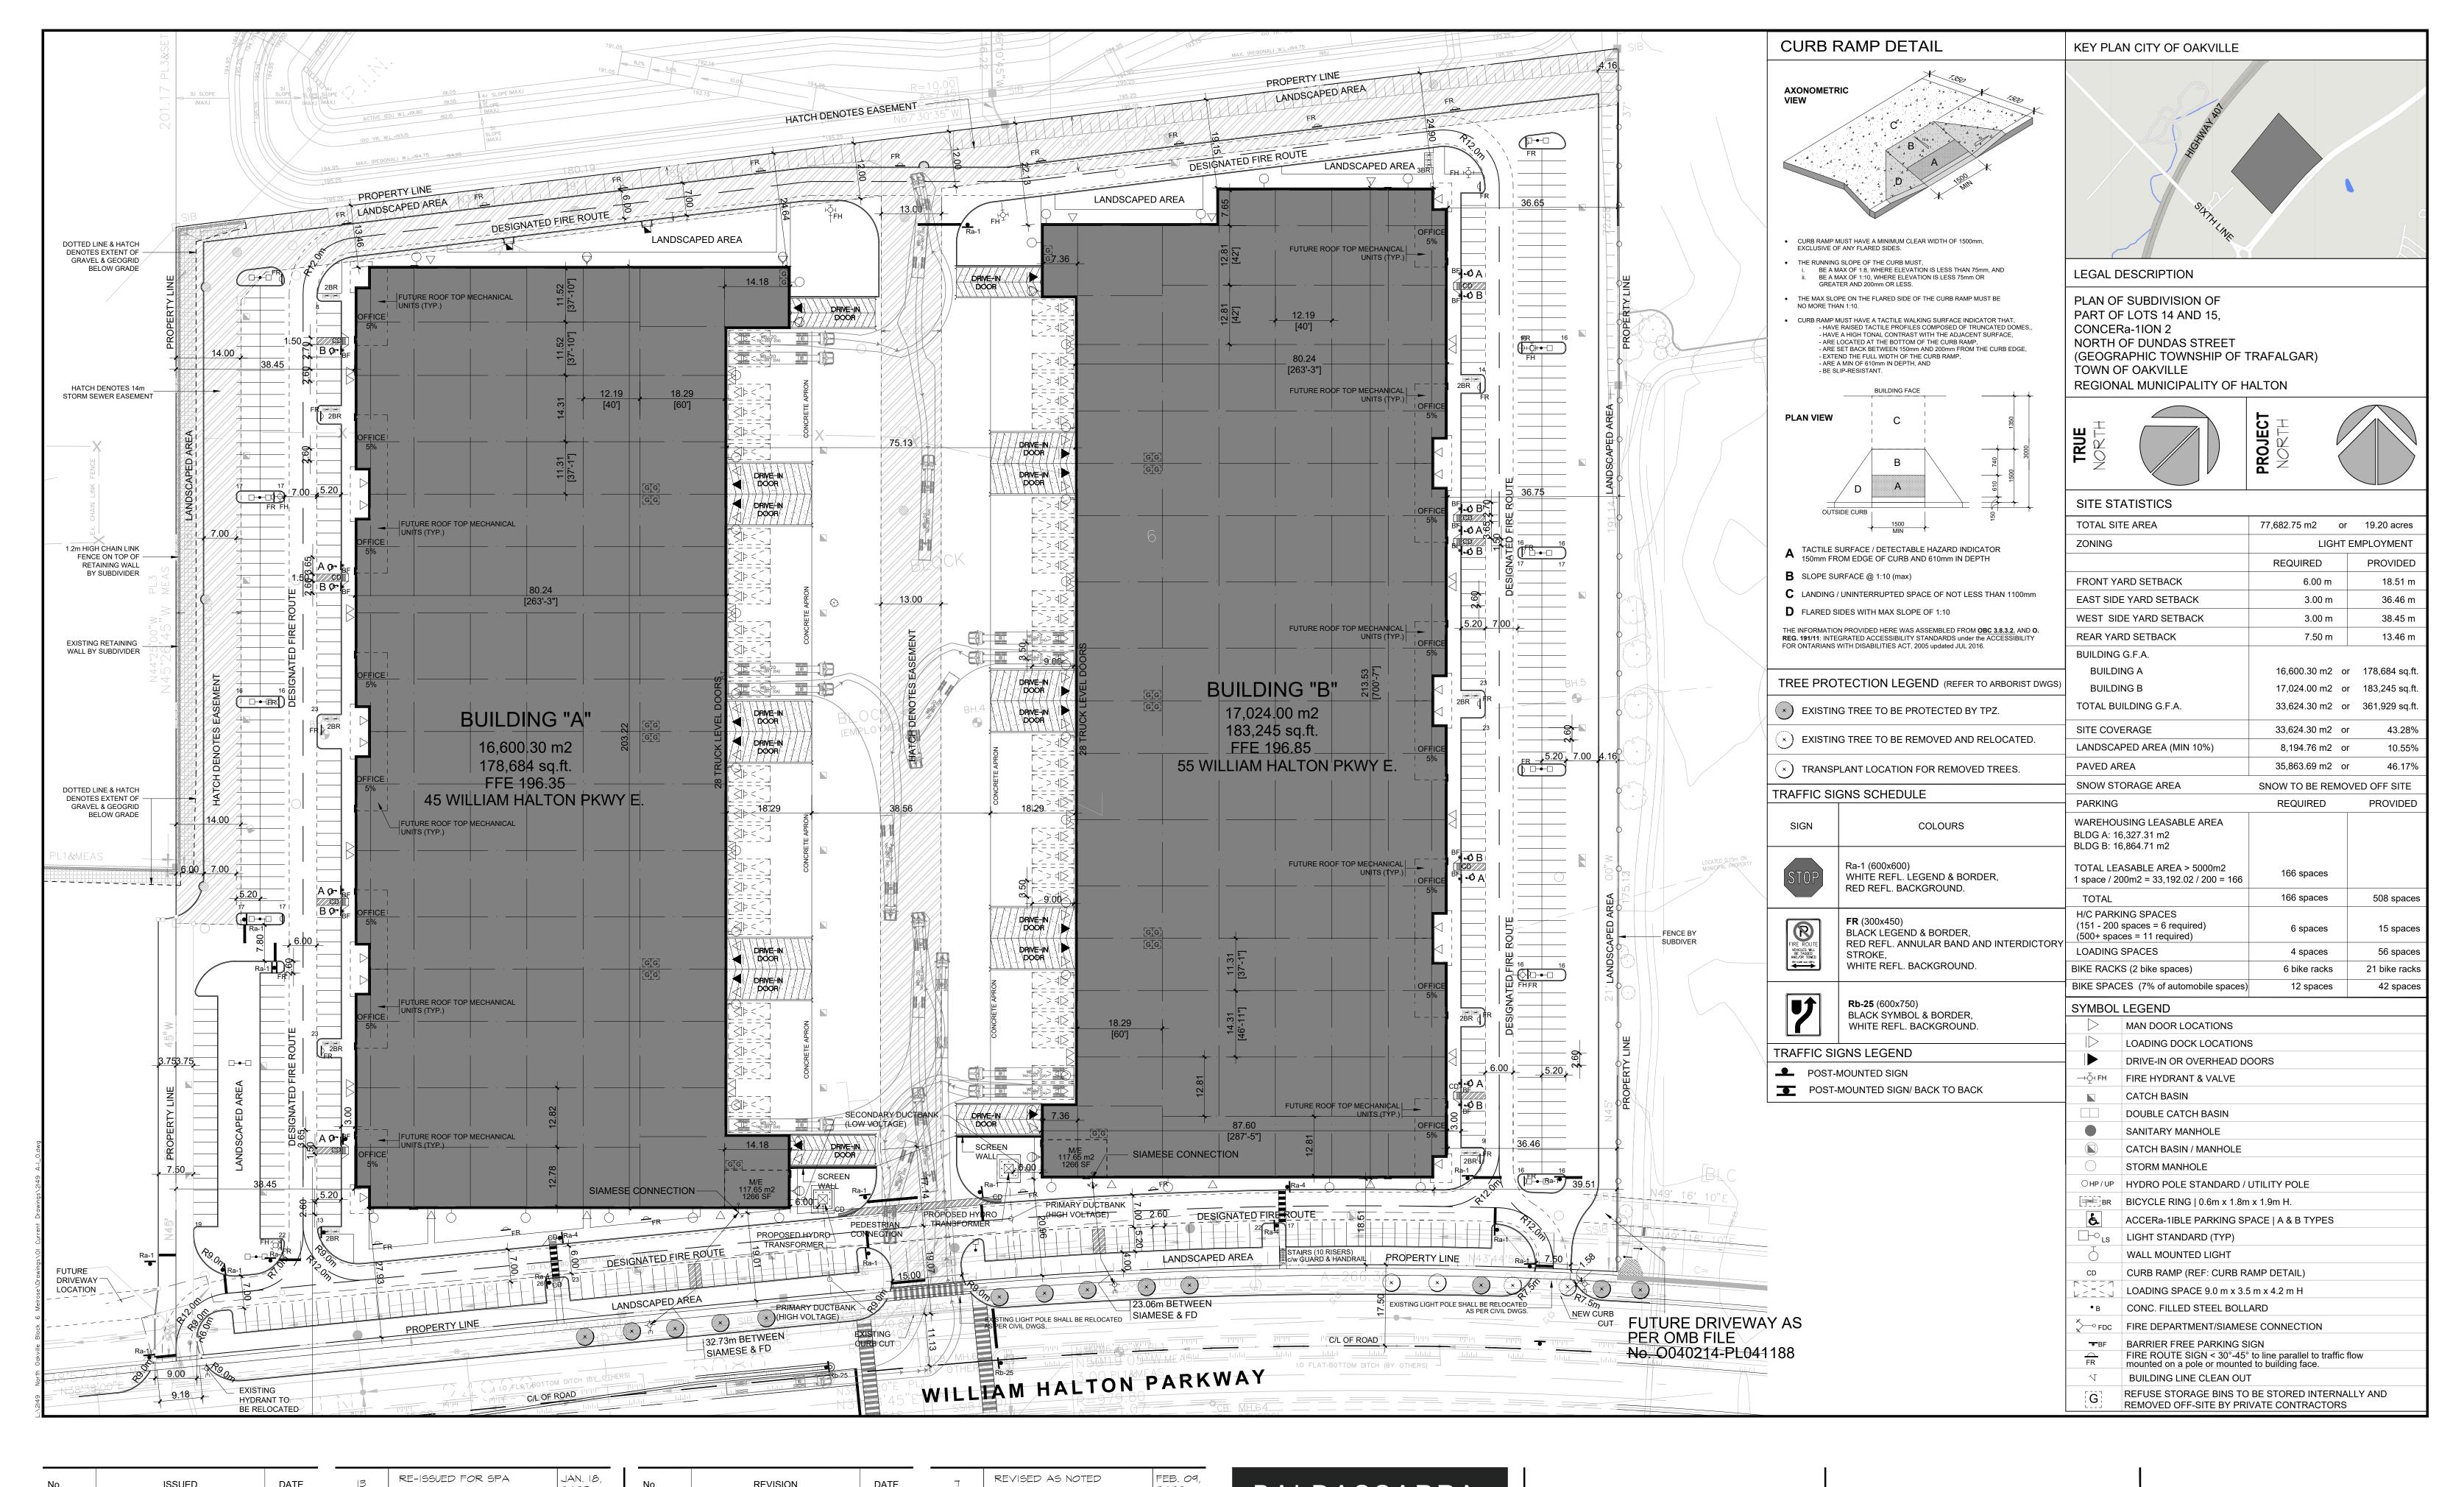

## North Oakville Block 6

45 & 55 WILLIAM HALTON PARKWAY E.
Oakville, ON

| DATE:       | DRAWN BY: | CHECKED:    | SCALE: |
|-------------|-----------|-------------|--------|
| MAR. 2022   | MM        | MB          | 1:600  |
| PROJECT No. |           | DRAWING No. |        |
| 21-49       |           | A           | -1.0   |

## North Oakville Block 6

45 & 55 WILLIAM HALTON PARKWAY E. Oakville, ON

| Site Plan      |
|----------------|
| <b>Overall</b> |

DATE: DRAWN BY: CHECKED: SCALE:

MAR 2022 MM MB 1:750

PROJECT No. DRAWING No.

21-49 A-1.1