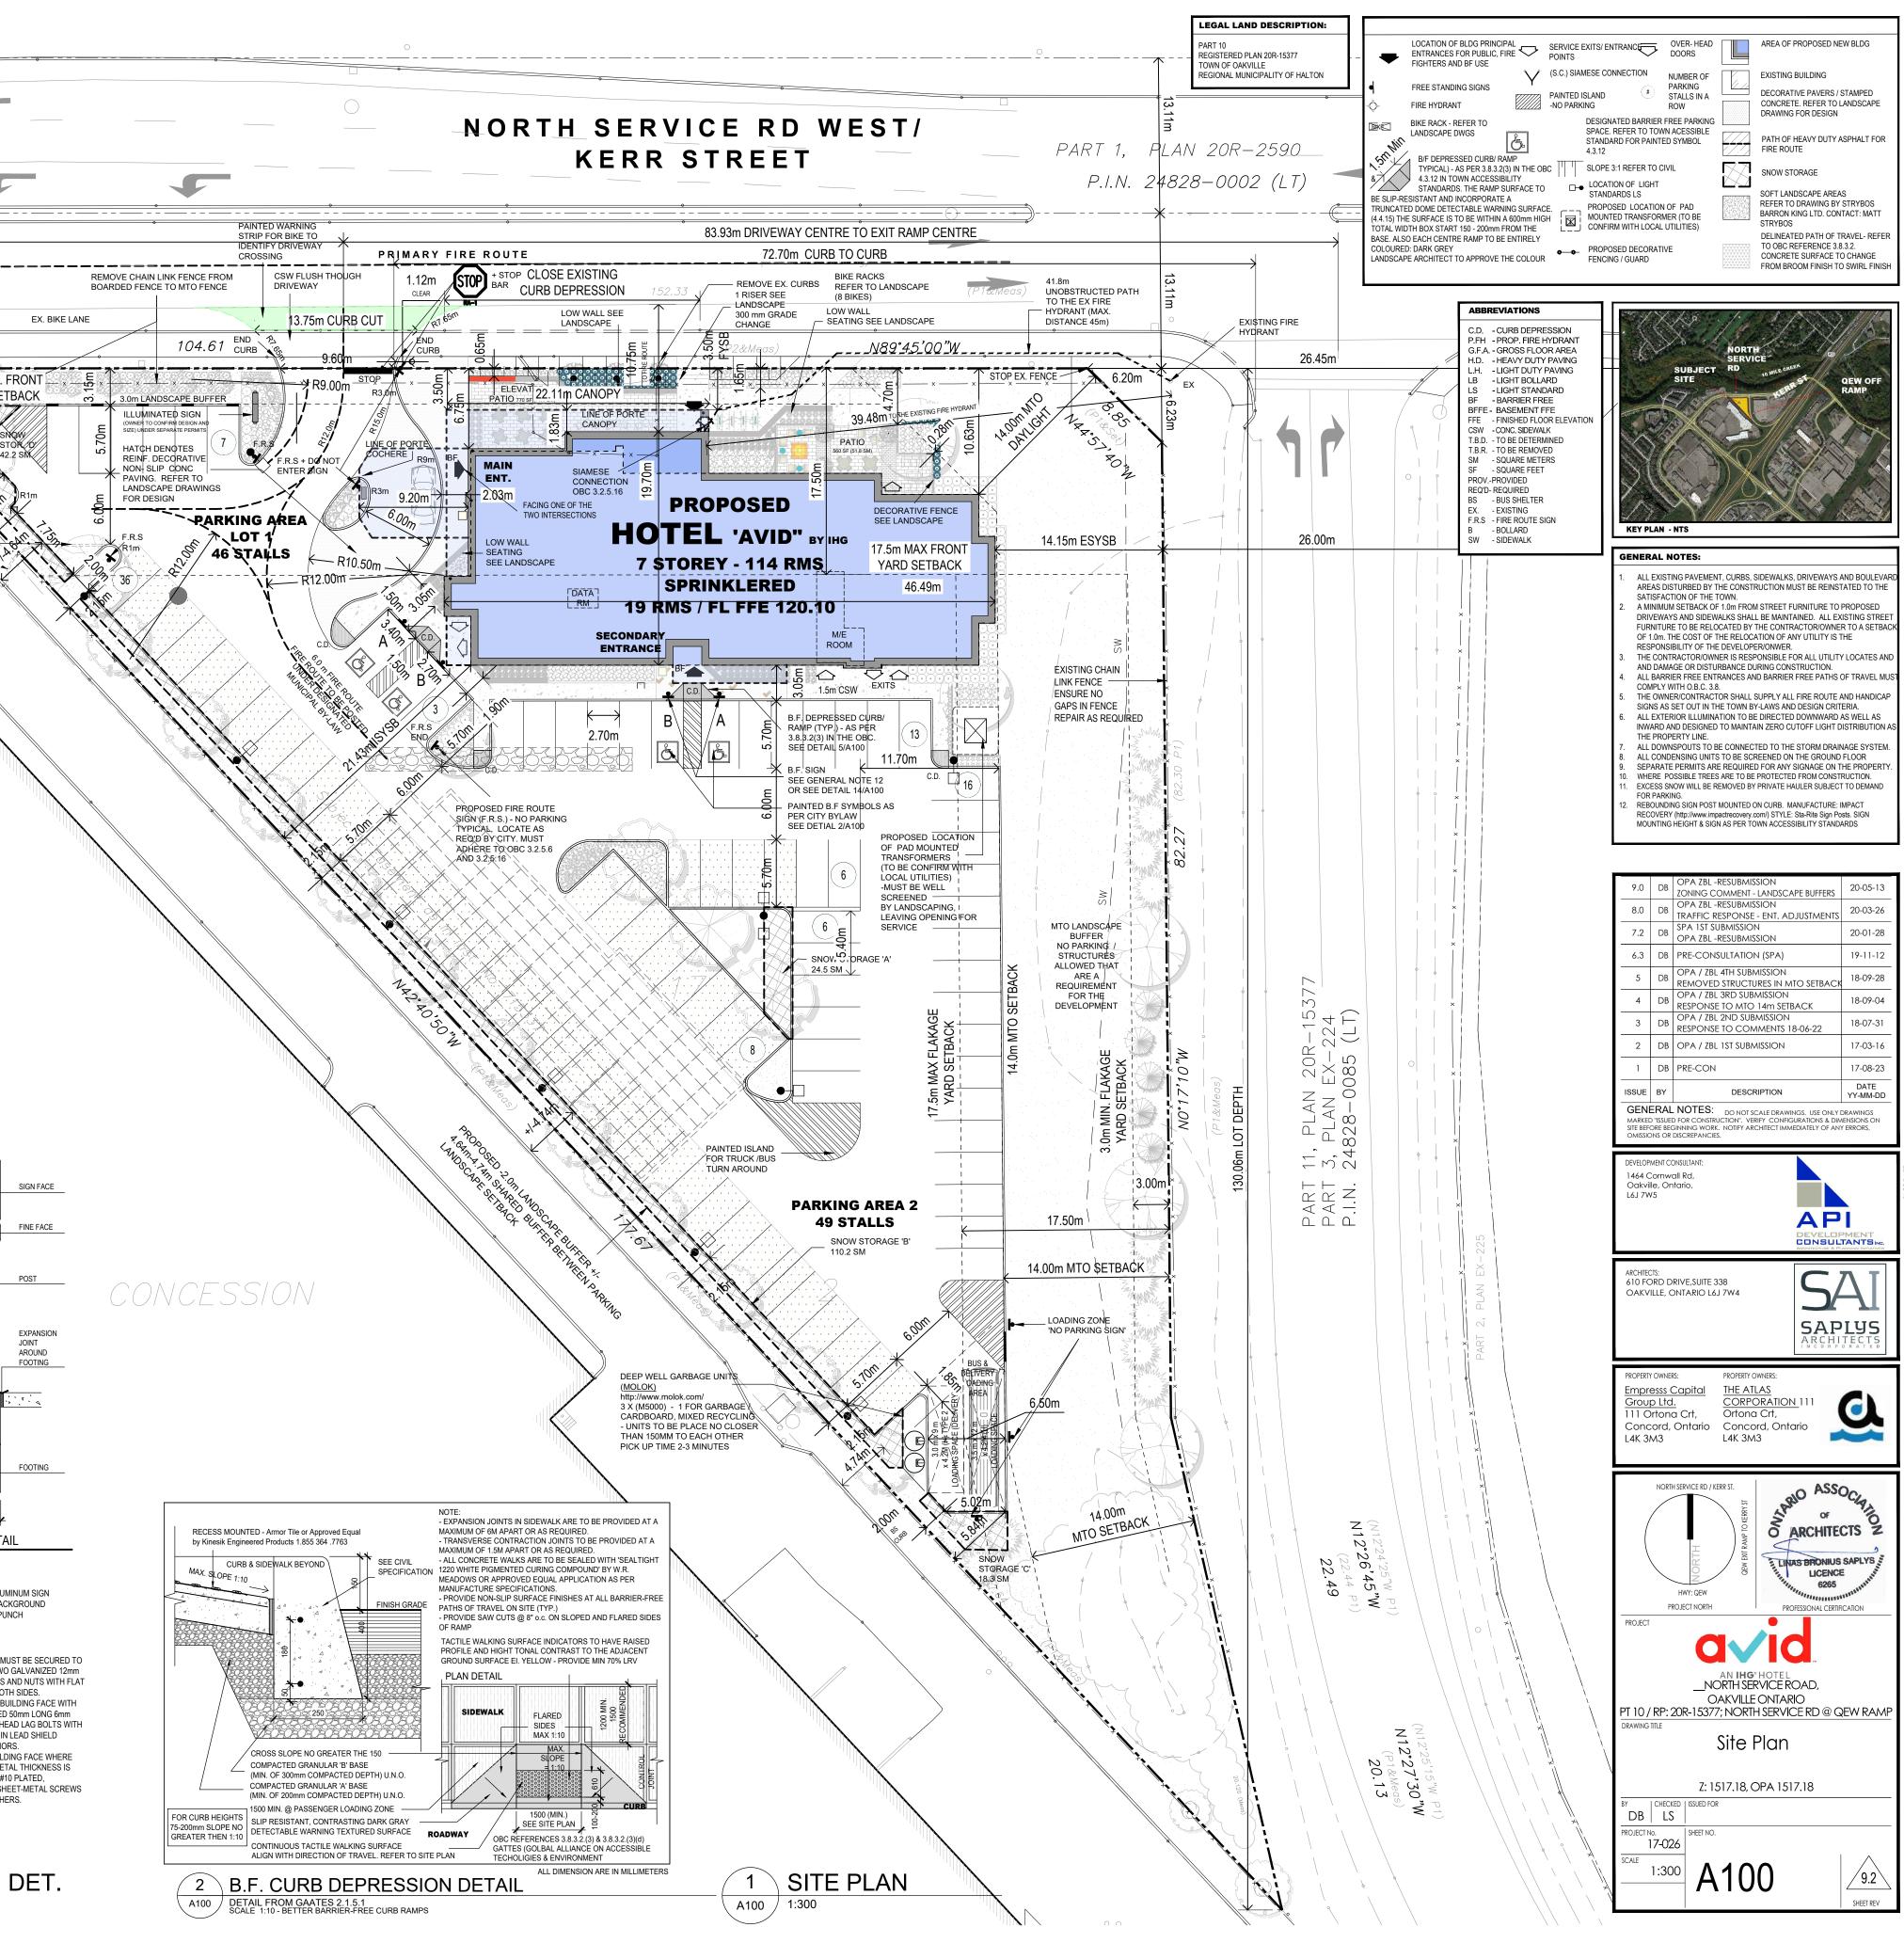

|                                                                                                                                                                                                                                                                                                                      | 0                                                                                                                                                                                                                                                                                                                                                                                                                                                                                                                                                                                     |                                                                                                                                                                                                                                |                                                                                                                                                                                                                                                                                                                  |                                                                                               |
|----------------------------------------------------------------------------------------------------------------------------------------------------------------------------------------------------------------------------------------------------------------------------------------------------------------------|---------------------------------------------------------------------------------------------------------------------------------------------------------------------------------------------------------------------------------------------------------------------------------------------------------------------------------------------------------------------------------------------------------------------------------------------------------------------------------------------------------------------------------------------------------------------------------------|--------------------------------------------------------------------------------------------------------------------------------------------------------------------------------------------------------------------------------|------------------------------------------------------------------------------------------------------------------------------------------------------------------------------------------------------------------------------------------------------------------------------------------------------------------|-----------------------------------------------------------------------------------------------|
| 0 • •                                                                                                                                                                                                                                                                                                                |                                                                                                                                                                                                                                                                                                                                                                                                                                                                                                                                                                                       |                                                                                                                                                                                                                                |                                                                                                                                                                                                                                                                                                                  |                                                                                               |
| 4 MOLOK<br>A100 ISSUED FOR INFORMATION PURPOSE<br>SEE WEBSITE FOR FINISH INFO                                                                                                                                                                                                                                        | s<br>s                                                                                                                                                                                                                                                                                                                                                                                                                                                                                                                                                                                |                                                                                                                                                                                                                                |                                                                                                                                                                                                                                                                                                                  | 61.57m                                                                                        |
| Basic Container SIZES AVAILABL                                                                                                                                                                                                                                                                                       | E                                                                                                                                                                                                                                                                                                                                                                                                                                                                                                                                                                                     |                                                                                                                                                                                                                                | EXISTING PLAZA UTILITIES                                                                                                                                                                                                                                                                                         |                                                                                               |
| Molok 3001       Molok 8001       Molok 8001         Molok 3001       Molok 8001       Molok 1,3 m                                                                                                                                                                                                                   | Molok 3.0 m <sup>2</sup><br>O 1300 mm                                                                                                                                                                                                                                                                                                                                                                                                                                                                                                                                                 | 100 mm<br>100 mm<br>100 mm<br>100 mm                                                                                                                                                                                           | ROPERTY LINE                                                                                                                                                                                                                                                                                                     | JRE<br>RMS                                                                                    |
| GROSS SITE AREA<br>LANDSCAPING SOFT LANDSCAPING<br>LANDSCAPING - DECORATIVE PAVING<br>TOTAL LANDSCAPING<br>ASPHALT<br>MISC (CURBING & WALKWAYS)<br>GROUND FLOOR AREA (Lot Coverage)<br>SECOND FLOOR<br>THIRD FLOOR<br>FOURTH FLOOR<br>FOURTH FLOOR<br>FIFTH FLOOR<br>SIXTH FLOOR                                     | SM         SF           6,792.0         73,108           2,512.3         27,042           321.0         3,455           2,833.3         30,497           2,942.9         31,678           259.5         2,793           756.2         8,140           720.9         7,760           720.9         7,760           720.9         7,760           720.9         7,760           720.9         7,760           720.9         7,760           720.9         7,760           720.9         7,760           720.9         7,760           720.9         7,760           720.9         7,760 | ACRES         %           1.678         100%           0.621         37.0%           0.079         4.7%           0.700         41.7%           0.727         43.3%           0.064         3.8%           0.187         11.1% |                                                                                                                                                                                                                                                                                                                  |                                                                                               |
| SEVENTH FLOOR<br>GROSS FLOOR AREA                                                                                                                                                                                                                                                                                    | 720.9 7,760<br>5,081.8 54,700                                                                                                                                                                                                                                                                                                                                                                                                                                                                                                                                                         | 1.256 0.748                                                                                                                                                                                                                    |                                                                                                                                                                                                                                                                                                                  |                                                                                               |
|                                                                                                                                                                                                                                                                                                                      | SPACE PER FORM                                                                                                                                                                                                                                                                                                                                                                                                                                                                                                                                                                        |                                                                                                                                                                                                                                |                                                                                                                                                                                                                                                                                                                  |                                                                                               |
| 2-6 1<br>Floor Area, Net (2015-018) - means the total area of all fl<br>from the interior faces of the exterior walls or demising<br>stair wells, elevators, escalators, ventilating shafts, atti-<br>loading docks and related enclosed corridors used for<br>structures, storage rooms, rooms for garbage containm | walls, but does not include the area<br>cs, concourses, washrooms, attache<br>loading purposes, above and below                                                                                                                                                                                                                                                                                                                                                                                                                                                                       | of<br>d enclosed and covered                                                                                                                                                                                                   | Black Letter "P",<br>Legend and<br>Border<br>2 cm Red Reflective<br>Annular Band<br>15 7.5                                                                                                                                                                                                                       |                                                                                               |
| HOTEL - A - Rooms<br>HOTEL - B - NET FLOOR AREA (GROUND FLOOP<br>TOTAL PARKING REQUIRED                                                                                                                                                                                                                              | RMS / SM         PER           114         1.0                                                                                                                                                                                                                                                                                                                                                                                                                                                                                                                                        | RATIO         TOTAL           1         114           1         20.3           135         135                                                                                                                                 | 1.5<br>12.5<br>2.5<br>3<br>BY PERMIT-Biack Letter "P",<br>Legend and Border                                                                                                                                                                                                                                      |                                                                                               |
| PARKING<br>PARKING AREA 1<br>PARKING AREA 2                                                                                                                                                                                                                                                                          |                                                                                                                                                                                                                                                                                                                                                                                                                                                                                                                                                                                       | 46<br>49                                                                                                                                                                                                                       | 3.5<br>7.5 Van Accessible                                                                                                                                                                                                                                                                                        |                                                                                               |
| TOTAL PARKING PROVIDED SHORTFALL ZONING BYLAW                                                                                                                                                                                                                                                                        |                                                                                                                                                                                                                                                                                                                                                                                                                                                                                                                                                                                       | 95<br>-40<br>1                                                                                                                                                                                                                 | Maximum Fine<br>\$5000<br>For Enforcement call:                                                                                                                                                                                                                                                                  |                                                                                               |
| SHORTFALL / SURPLUS TO BRAND REQUIRI                                                                                                                                                                                                                                                                                 |                                                                                                                                                                                                                                                                                                                                                                                                                                                                                                                                                                                       |                                                                                                                                                                                                                                | (30 X 67.5 cm)                                                                                                                                                                                                                                                                                                   |                                                                                               |
| PROVIDED 1                                                                                                                                                                                                                                                                                                           | YES TOTAL                                                                                                                                                                                                                                                                                                                                                                                                                                                                                                                                                                             | 2 YES<br>2 YES                                                                                                                                                                                                                 |                                                                                                                                                                                                                                                                                                                  |                                                                                               |
| BICYCLII<br>REQUIRED (2 + 0.25 / 1000 SM OF N.F.A                                                                                                                                                                                                                                                                    | TOTAL         4           NG PARKING         2           2         REQ'D           609         1000.0         25.0%                                                                                                                                                                                                                                                                                                                                                                                                                                                                   | 6<br>2<br>0.2 YES                                                                                                                                                                                                              | 15 7.5 2 cm Red Reflective<br>Annular Band                                                                                                                                                                                                                                                                       |                                                                                               |
| PROVIDED                                                                                                                                                                                                                                                                                                             |                                                                                                                                                                                                                                                                                                                                                                                                                                                                                                                                                                                       | 10<br>10                                                                                                                                                                                                                       | 1.5 1.5 Con Red<br>Reflective<br>Interdictory Stroke<br>Blue Reflective<br>Background and                                                                                                                                                                                                                        | 71                                                                                            |
| ZONING INFORMATION<br>OPA                                                                                                                                                                                                                                                                                            | I - ZONING By-law 2014-014                                                                                                                                                                                                                                                                                                                                                                                                                                                                                                                                                            | COMPLY                                                                                                                                                                                                                         | 2.5 Outline<br>2.5 Symbol and Border                                                                                                                                                                                                                                                                             |                                                                                               |
| MAJOR COMMERCIAL AREA<br>ZONE<br>C3 - CORE COMMERICAL                                                                                                                                                                                                                                                                | HOTEL<br>HOTEL                                                                                                                                                                                                                                                                                                                                                                                                                                                                                                                                                                        | NO<br>COMPLY<br>NO                                                                                                                                                                                                             | BY PERMIT-<br>Black Letter "P",<br>Legend and Border<br>ONLY<br>White Reflective<br>Background                                                                                                                                                                                                                   | 40<br>44<br>4<br>4<br>4<br>4<br>4<br>4<br>4<br>4<br>4<br>4<br>4<br>4<br>4<br>4<br>4<br>4<br>4 |
| TABLE 10.3                                                                                                                                                                                                                                                                                                           | C3<br>4 ha                                                                                                                                                                                                                                                                                                                                                                                                                                                                                                                                                                            | PROV.(SM/M) 0.679 NO                                                                                                                                                                                                           | Maximum Fine<br>\$5000                                                                                                                                                                                                                                                                                           |                                                                                               |
| MINIMUM LOT FRONTAGE<br>MINIMUM LOT DEPTH                                                                                                                                                                                                                                                                            | N/A m<br>N/A m                                                                                                                                                                                                                                                                                                                                                                                                                                                                                                                                                                        | 104.79 YES<br>130.06 YES                                                                                                                                                                                                       | White Reflective<br>Background                                                                                                                                                                                                                                                                                   |                                                                                               |
| MINIMUNM FRONT YARD<br>MAXIMUM FRONT YARD                                                                                                                                                                                                                                                                            | 3 m<br>17.5 m                                                                                                                                                                                                                                                                                                                                                                                                                                                                                                                                                                         | 3.5 YES                                                                                                                                                                                                                        | (30 X 60 cm) TYPE B                                                                                                                                                                                                                                                                                              | 2-MOUNTING DE                                                                                 |
| MAXIMUM FLAKAGE YARD<br>MINIMUM FLAKAGE YARD                                                                                                                                                                                                                                                                         | 17.5 m<br>3 m                                                                                                                                                                                                                                                                                                                                                                                                                                                                                                                                                                         | 14 YES                                                                                                                                                                                                                         | BARRIER FREE PARKING SIGNAGE REQUIRMENTS                                                                                                                                                                                                                                                                         | SIGN FACE                                                                                     |
| MINIMUM FLAKAGE YARD - MTO<br>MINIMUM INTERIOR SIDE YARD                                                                                                                                                                                                                                                             | 14 m<br>0 m                                                                                                                                                                                                                                                                                                                                                                                                                                                                                                                                                                           | 21.43 YES                                                                                                                                                                                                                      | <ul> <li>ALL HANDICAPPED PARKING STALLS SHALL BE DESIGNATED BY SIGNAGE<br/>AS PER BY-LAW</li> <li>ONE SIGN PER BAY IS REQUIRED UNLESS A ROW OF SEVERAL BAYS IS<br/>PROVIDED IN WHICH CASE, A SIGN AT EACH END OF THE ROW WITH</li> </ul>                                                                         | <ul> <li>0.064 GAUGE A</li> <li>BLANK WHITE</li> <li>HOLES-METRO</li> </ul>                   |
| MAX BUILDING HEIGHT (Flat Roof)<br>MAX TOTAL NFA FOR ALL OTHER USES OTHER THEN                                                                                                                                                                                                                                       | n/a m<br>I RETAL 67 %                                                                                                                                                                                                                                                                                                                                                                                                                                                                                                                                                                 | 24.03 YES                                                                                                                                                                                                                      | APPROPRIATE DIRECTIONAL ARROWS AS PER DRAWING 3 - SIGN<br>LOCATION FOR<br>• MULTIPLE PARKING STALLS IS ACCEPTABLE. THE REQUIRED SIGN(S)                                                                                                                                                                          | MOUNTING<br>• THE SIGN FAC                                                                    |
| STORES ON A LOT<br>MIN LANDSCAPING COVERAGE<br>PARAPET HEIGHT - TALLEST -REG. 4.6.3 "parapets"                                                                                                                                                                                                                       | 67 %<br>10 %<br>2.0 m                                                                                                                                                                                                                                                                                                                                                                                                                                                                                                                                                                 | 100%         NO           41.7%         YES           3.26         NO                                                                                                                                                          | MUST BE MOUNTED AT LEAST 0.6m AND NOT MORE THAN 2.0m FROM THE<br>FACE OF THE CURB AT A HEIGHT OF 1.2m ABOVE THE TOP OF CURB<br>ELEVATE- TION. SIGNS MUST NOT OBSTRUCT THE SIDEWALK.<br>WHERE AN UNOBSTRUCTED BUILDING FAE IS LOCATION NO MORE THAN<br>2.0m FROM THE FACE OF THE CHERA AT THE MANDICAPPED BAY THE | A POST WITH<br>HEX HEAD BOI<br>WASHERS ON<br>• TO A MASONR                                    |
| ABUTTING A STREET                                                                                                                                                                                                                                                                                                    | E BUFFERS 4.11<br>3.0 m                                                                                                                                                                                                                                                                                                                                                                                                                                                                                                                                                               | 0.65 NO                                                                                                                                                                                                                        | 2.0m FROM THE FACE OF THE CURB AT THE HANDICAPPED BAY, THE<br>REQUIRED SIGN(S) MAY BE MOUNTED ON THE BUILDING FACE.<br>POST                                                                                                                                                                                      | TWO GALVANI<br>DIAMETER HEX<br>FLAT WASHER                                                    |
| ABUTTING A COMMON PROPERTY LINE<br>ABUTTING THE QEW OFF RAMP<br>PARKING SETBACK FROM BUILDING                                                                                                                                                                                                                        | 2.0         m           14.0         m           1.8         m                                                                                                                                                                                                                                                                                                                                                                                                                                                                                                                        | 2.00         YES           14.00         YES           1.90         YES                                                                                                                                                        | 75mm DIAMETER GALVANIZED STANDARD STEEL PIPE, POST<br>TO BE CAST IN PLACE IN 300mm DIAMETER CONCRETE                                                                                                                                                                                                             | MASONRY AND<br>TO A METAL BU<br>THE MINIMUM<br>2mm WITH TWO                                   |
| PARKING STANDARDS<br>PARKING STALL                                                                                                                                                                                                                                                                                   | BY-LAW<br>2.7 x 5.7                                                                                                                                                                                                                                                                                                                                                                                                                                                                                                                                                                   | COMPLIANT<br>YES                                                                                                                                                                                                               | <ul> <li>FOOTING. <u>OR</u></li> <li>REBOUNDING SIGN POST MOUNTED ON CURB.<br/>MANUFACTURE: IMPACT RECOVERY<br/>(http://www.impactrecovery.com/) STYLE: Sta-Rite Sign Posts.</li> </ul>                                                                                                                          | SELF-TAPPING<br>WITH FLAT WA                                                                  |
| ACCESSIBLE PARKING STALL - TYPE A<br>ACCESSIBLE PARKING STALL - TYPE B                                                                                                                                                                                                                                               | 3.4 x 5.7<br>2.7 x 5.7                                                                                                                                                                                                                                                                                                                                                                                                                                                                                                                                                                | YES<br>YES                                                                                                                                                                                                                     | SIGN MOUNTING HEIGHT & SIGN AS PER TOWN<br>ACCESSIBILITY STANDARDS                                                                                                                                                                                                                                               |                                                                                               |
| BICYCLE PARKING (SECTION 5.14)                                                                                                                                                                                                                                                                                       | 1.8 X 0.60<br>3.5 X 12. X (4.2H)                                                                                                                                                                                                                                                                                                                                                                                                                                                                                                                                                      | YES<br>YES                                                                                                                                                                                                                     | 3 BARRIER FREE PARK                                                                                                                                                                                                                                                                                              |                                                                                               |
| DRIVE ISLE                                                                                                                                                                                                                                                                                                           | 6                                                                                                                                                                                                                                                                                                                                                                                                                                                                                                                                                                                     | YES                                                                                                                                                                                                                            |                                                                                                                                                                                                                                                                                                                  |                                                                                               |