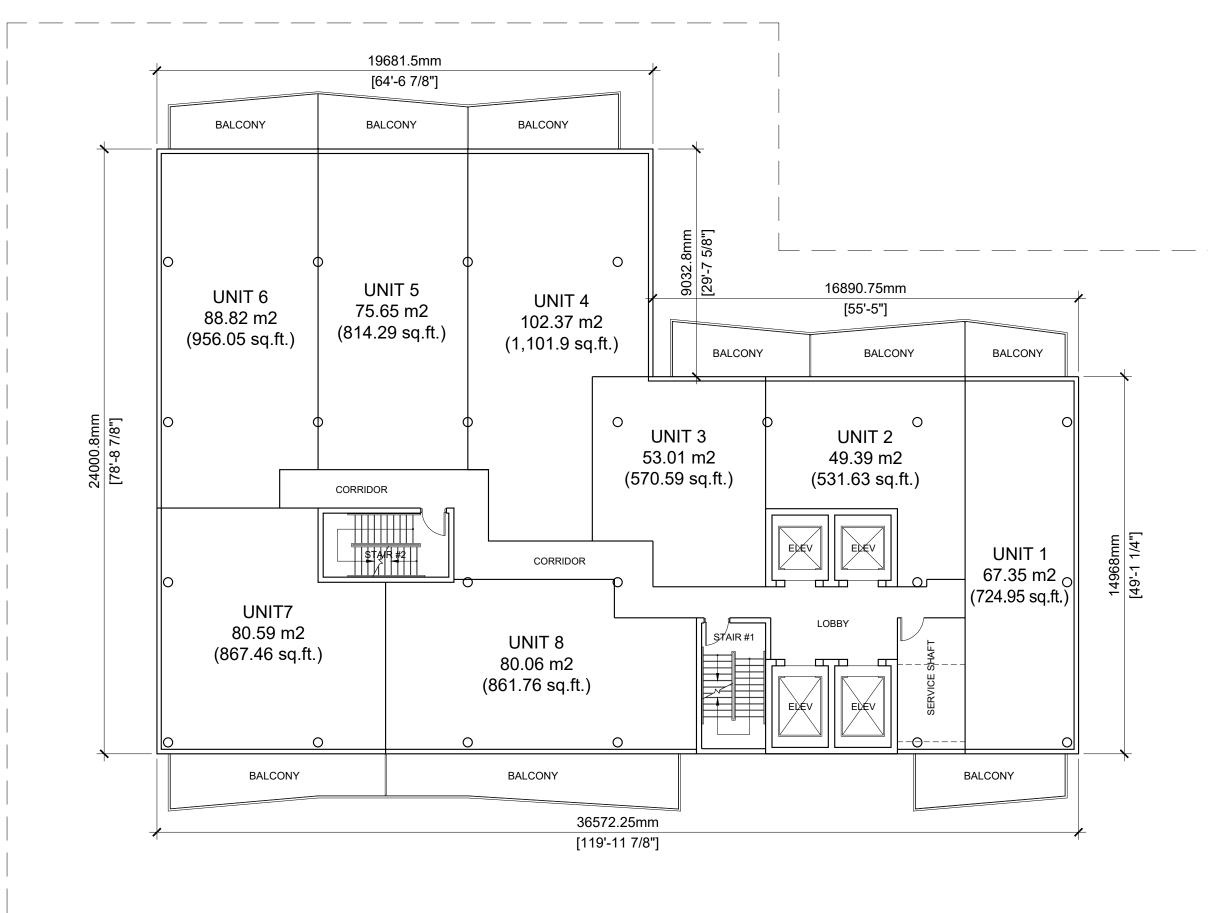

[119'-11 7/8"]

໌ 1 A207

All material herein remains property of the architect noted below. THE GENERAL CONTRACTOR SHALL REPORT AND VERIFY ALL DIMENSIONS AND REPORT ERRORS AND OMISSIONS TO THE ARCHITECT. DRAWINGS MUST NOT BE SCALED. THIS DRAWING SHALL NOT BE USED FOR CONSTRUCTION PURPOSES UNLESS COUNTERSIGNED BY:

S V

STUDIO VERONICA MADONNA ARCHITECT 7 Colwyn Road, Toronto ON. WorkCo., 39 Advance Road, Etobicoke ON. 416-937-8007

Description Issued for Review Date No. APR. 21/22 1 APR. 28/22 Issued for Review Issued for Pre-Consultation Meeting MAY 06/22 Issued for Review / Coordination MAY 31/22 Issued for Official Plan Admendmentand Zoning By-Law AmendmentSept. 14/22

Mixed-Use 58-Storey Building 349 Davis Road Oakville, Ontario L6J 2X2

Page Title Proposed Building Residential Levels 22003 Project number JAN. Date D.D. Drawn by V.M. Checked by A207

as noted

Scale

໌ 1

BALCONY BALCONY BALCONY 5945.37mm [19'-6 1/8"] 0 UNIT 2 49.39 m2 (531.63 sq.ft.) EÌÆ E₽€V UNIT 1 \_\_\_\_\_\_ 67.35 m2 67.35 LOBBY STAIR #1 FIXE -0-BALCONY 5 0