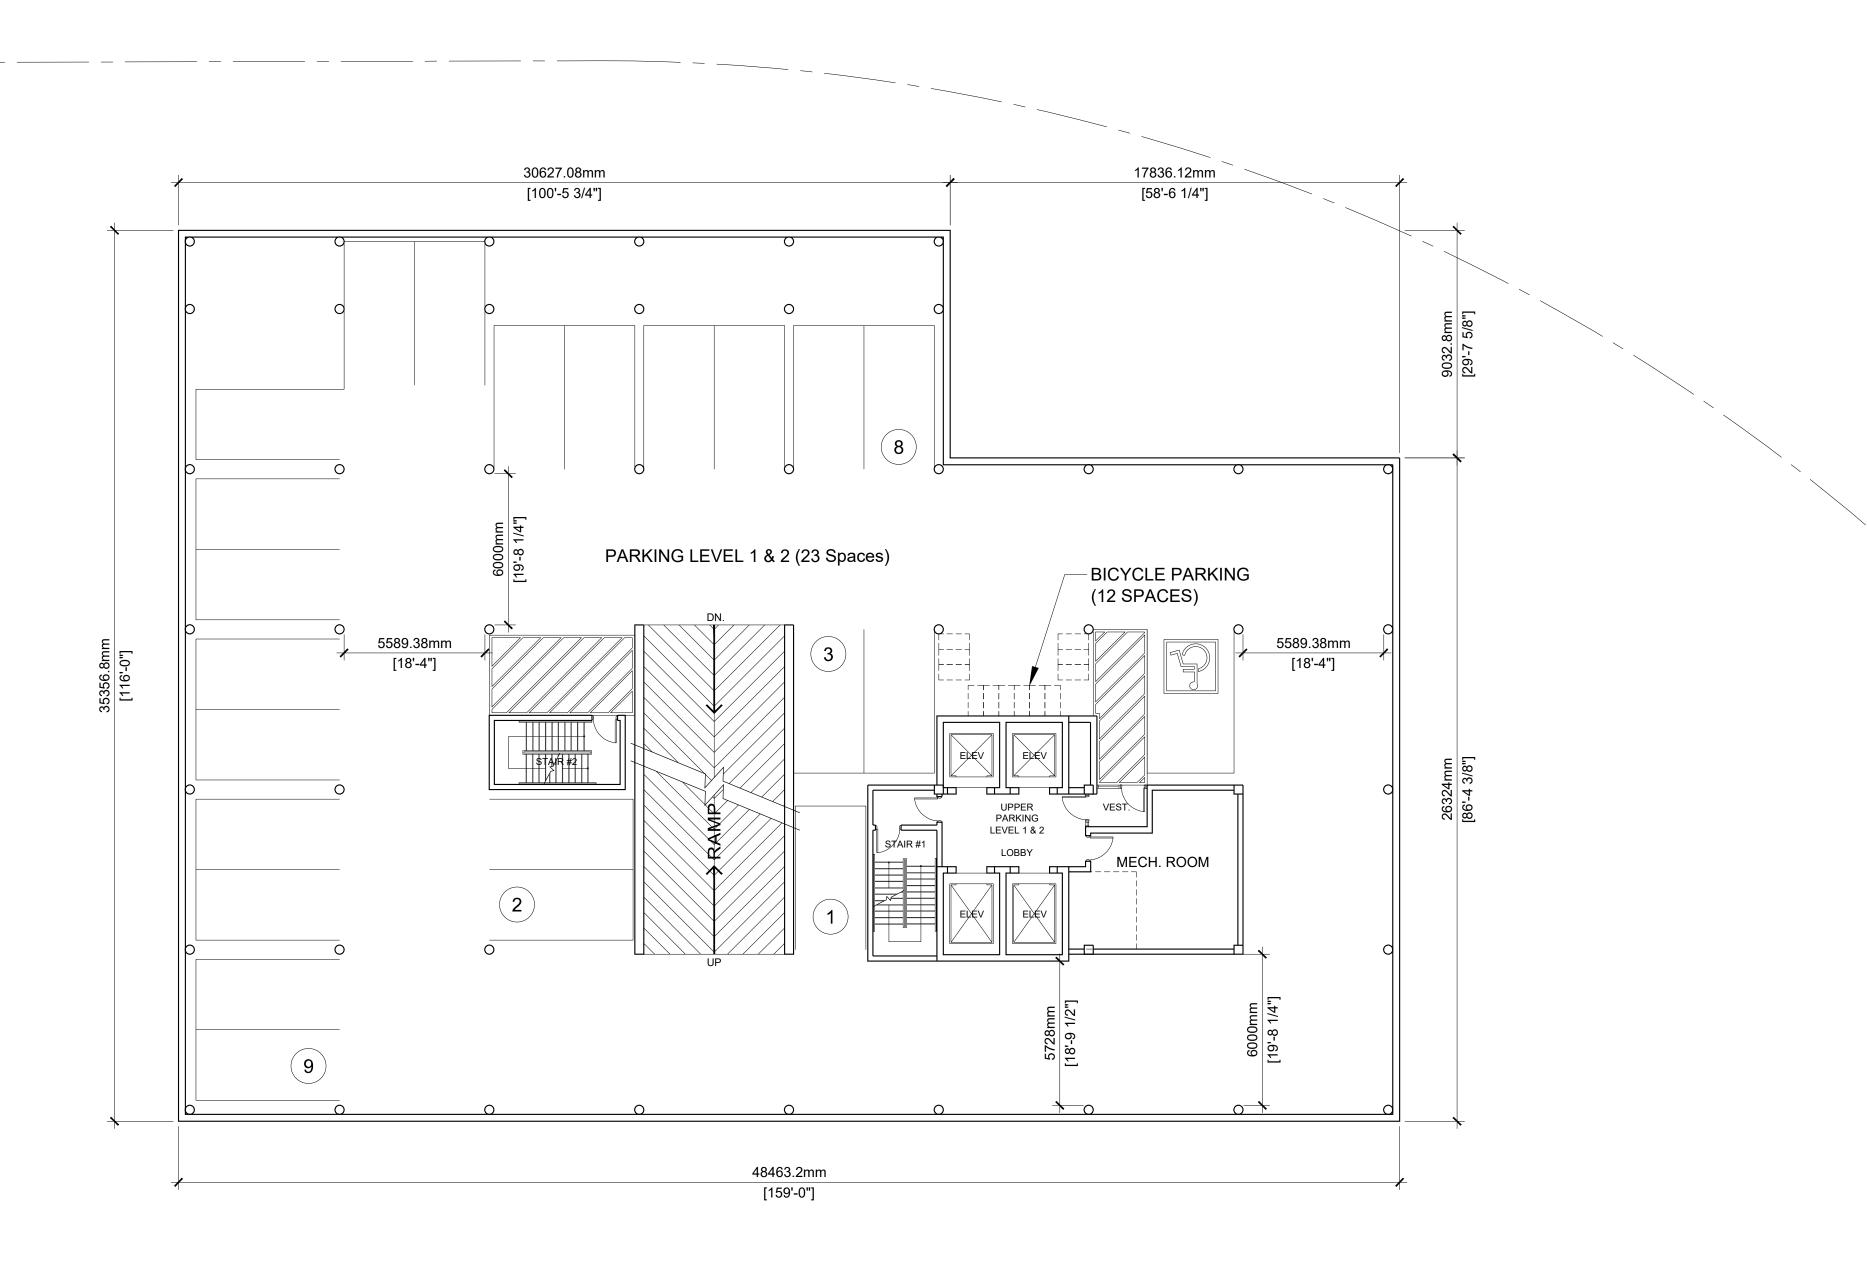

1 PF A200 SCA

THIS DRAWING SHALL NOT BE USED FOR CONSTRUCTION PURPOSES UNLESS COUNTERSIGNED BY: S V STUDIO VERONICA MADONNA ARCHITECT 7 Colwyn Road, Toronto ON. WorkCo., 39 Advance Road, Etobicoke ON. 416-937-8007 Construction North Date APR. 21/22 Description No. Issued for Review APR. 28/22 **Issued for Review** Issued for Pre-Consultation Meeting MAY 06/22 Issued for Review / Coordination MAY 31/22 Issued for Official Plan Admendmentand Zoning By-Law AmendmentSept. 14/22 Location Mixed-Use 58-Storey Building 349 Davis Road Oakville, Ontario L6J 2X2 Page Title Proposed Building UnderGround Parking 22003 Project number JAN. Date D.D. Drawn by V.M. Checked by A200

as noted

Scale

PARKING UG LEVEL 1 to LEVEL 3 (85 Spaces)

1 A201 SCALE 1 : 150 All material herein remains property of the architect noted below. THE GENERAL CONTRACTOR SHALL REPORT AND VERIFY ALL DIMENSIONS AND REPORT ERRORS AND OMISSIONS TO THE ARCHITECT. DRAWINGS MUST NOT BE SCALED. THIS DRAWING SHALL NOT BE USED FOR CONSTRUCTION PURPOSES UNLESS COUNTERSIGNED BY: