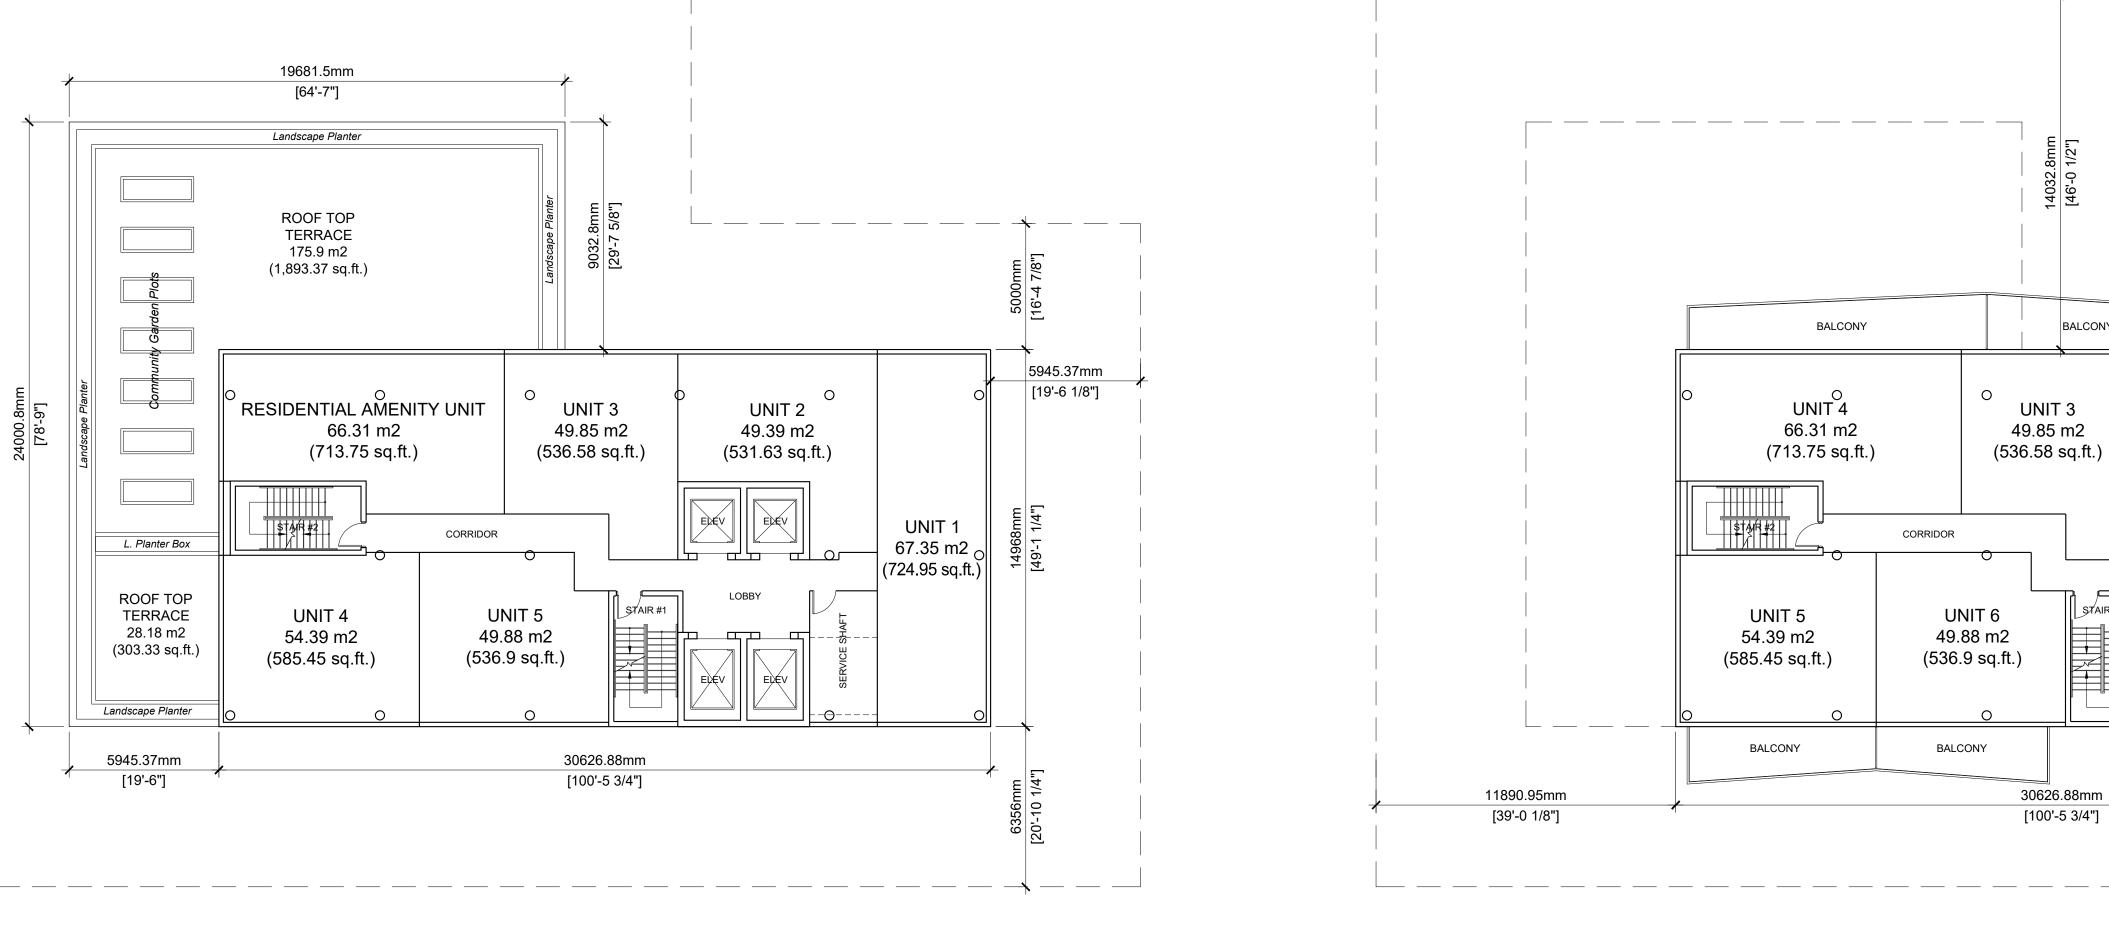

[119'-11 7/8"]

໌ 1 A207

All material herein remains property of the architect noted below. THE GENERAL CONTRACTOR SHALL REPORT AND VERIFY ALL DIMENSIONS AND REPORT ERRORS AND OMISSIONS TO THE ARCHITECT. DRAWINGS MUST NOT BE SCALED. THIS DRAWING SHALL NOT BE USED FOR CONSTRUCTION PURPOSES UNLESS COUNTERSIGNED BY:

S V

STUDIO VERONICA MADONNA ARCHITECT 7 Colwyn Road, Toronto ON. WorkCo., 39 Advance Road, Etobicoke ON. 416-937-8007

Description Issued for Review Date No. APR. 21/22 1 APR. 28/22 Issued for Review Issued for Pre-Consultation Meeting MAY 06/22 Issued for Review / Coordination MAY 31/22 Issued for Official Plan Admendmentand Zoning By-Law AmendmentSept. 14/22

Mixed-Use 58-Storey Building 349 Davis Road Oakville, Ontario L6J 2X2

Page Title Proposed Building Residential Levels 22003 Project number JAN. Date D.D. Drawn by V.M. Checked by A207

as noted

Scale

໌ 1

BALCONY BALCONY BALCONY 5945.37mm [19'-6 1/8"] 0 UNIT 2 49.39 m2 (531.63 sq.ft.) EÌÆ E₽€V UNIT 1 \_\_\_\_\_\_ 67.35 m2 67.35 LOBBY STAIR #1 FIXE -0-BALCONY 5 0

All material herein remains property of the architect noted below. THE GENERAL CONTRACTOR SHALL REPORT AND VERIFY ALL DIMENSIONS AND REPORT ERRORS AND OMISSIONS TO THE ARCHITECT. DRAWINGS MUST NOT BE SCALED. THIS DRAWING SHALL NOT BE USED FOR CONSTRUCTION PURPOSES UNLESS COUNTERSIGNED BY:

Construction North Description Issued for Review Date No. APR. 21/22 APR. 28/22 Issued for Review Issued for Pre-Consultation Meeting MAY 06/22 Issued for Review / Coordination MAY 31/22 Issued for Official Plan Admendmentand Zoning By-Law AmendmentSept. 14/22 Location Mixed-Use 58-Storey Building 349 Davis Road Oakville, Ontario L6J 2X2 Page Title Proposed Building **Residential Levels** 22003 Project number JAN. Date D.D. Drawn by

A208

V.M.

as noted

STUDIO VERONICA MADONNA ARCHITECT 7 Colwyn Road, Toronto ON. WorkCo., 39 Advance Road, Etobicoke ON.

416-937-8007

Checked by

Scale

S \