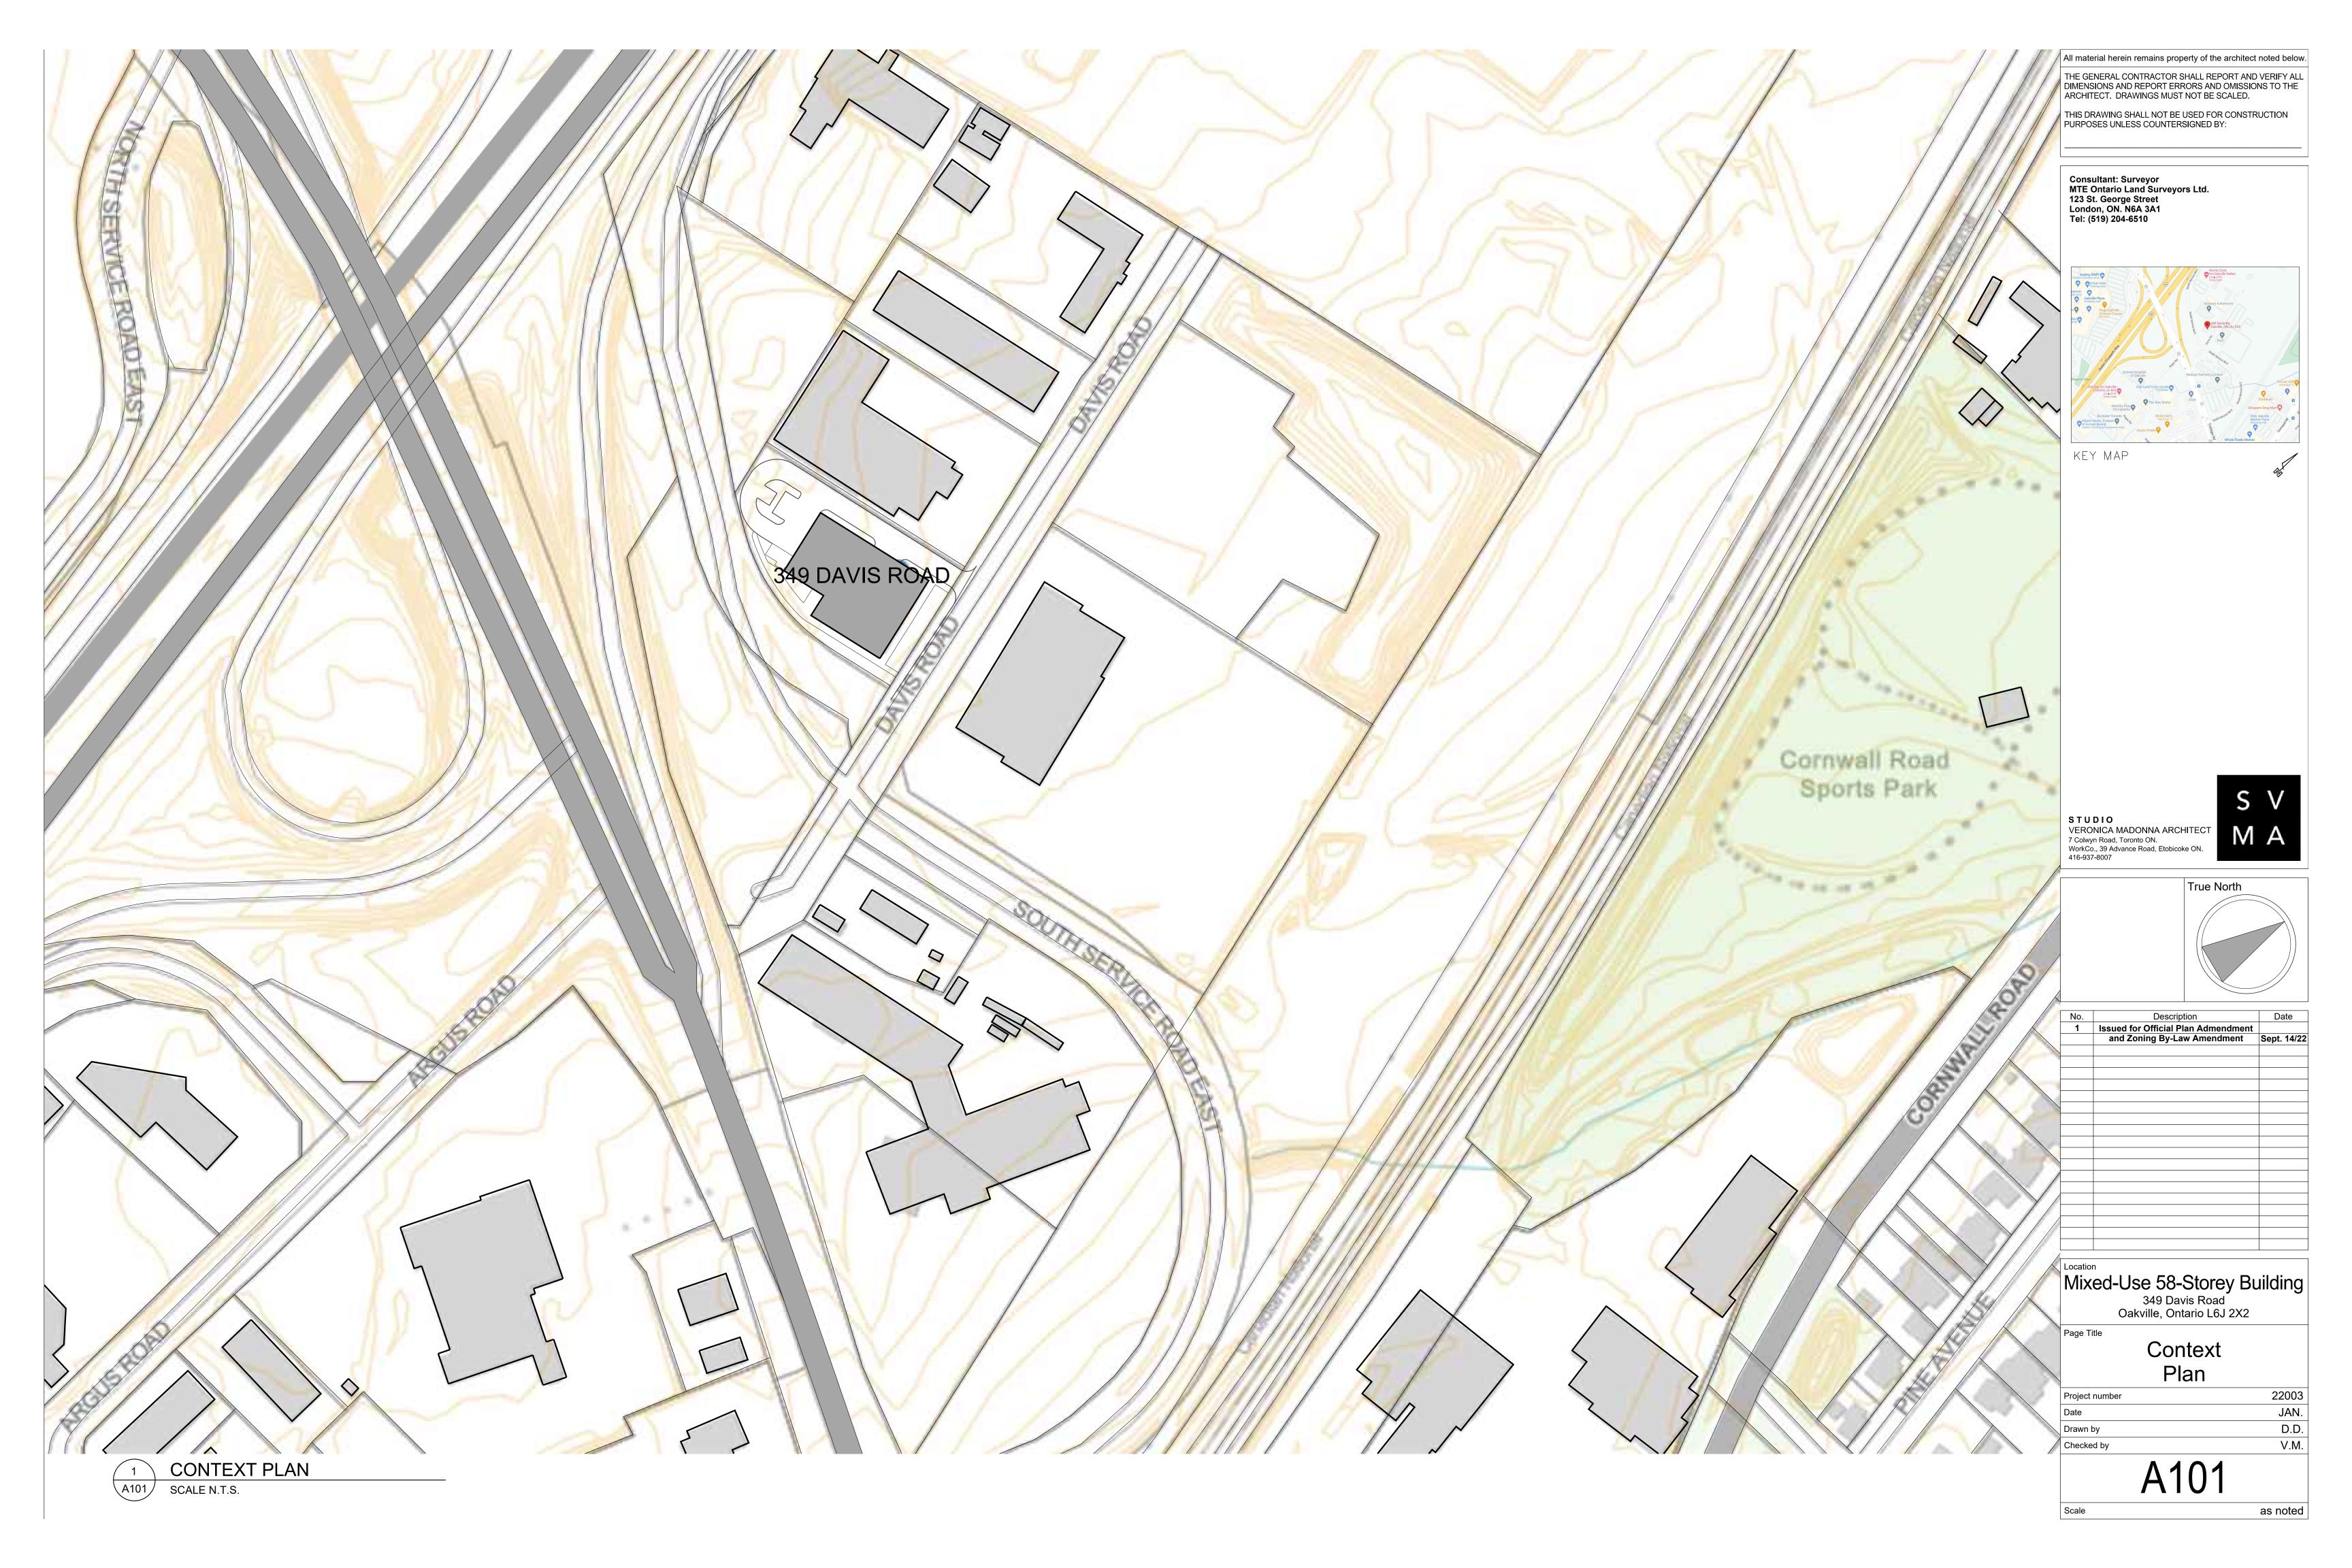

1 PF A200 SCA

THIS DRAWING SHALL NOT BE USED FOR CONSTRUCTION PURPOSES UNLESS COUNTERSIGNED BY: S V STUDIO VERONICA MADONNA ARCHITECT 7 Colwyn Road, Toronto ON. WorkCo., 39 Advance Road, Etobicoke ON. 416-937-8007 Construction North Date APR. 21/22 Description No. Issued for Review APR. 28/22 **Issued for Review** Issued for Pre-Consultation Meeting MAY 06/22 Issued for Review / Coordination MAY 31/22 Issued for Official Plan Admendmentand Zoning By-Law AmendmentSept. 14/22 Location Mixed-Use 58-Storey Building 349 Davis Road Oakville, Ontario L6J 2X2 Page Title Proposed Building UnderGround Parking 22003 Project number JAN. Date D.D. Drawn by V.M. Checked by A200

All material herein remains property of the architect noted below. THE GENERAL CONTRACTOR SHALL REPORT AND VERIFY ALL DIMENSIONS AND REPORT ERRORS AND OMISSIONS TO THE ARCHITECT. DRAWINGS MUST NOT BE SCALED. THIS DRAWING SHALL NOT BE USED FOR CONSTRUCTION