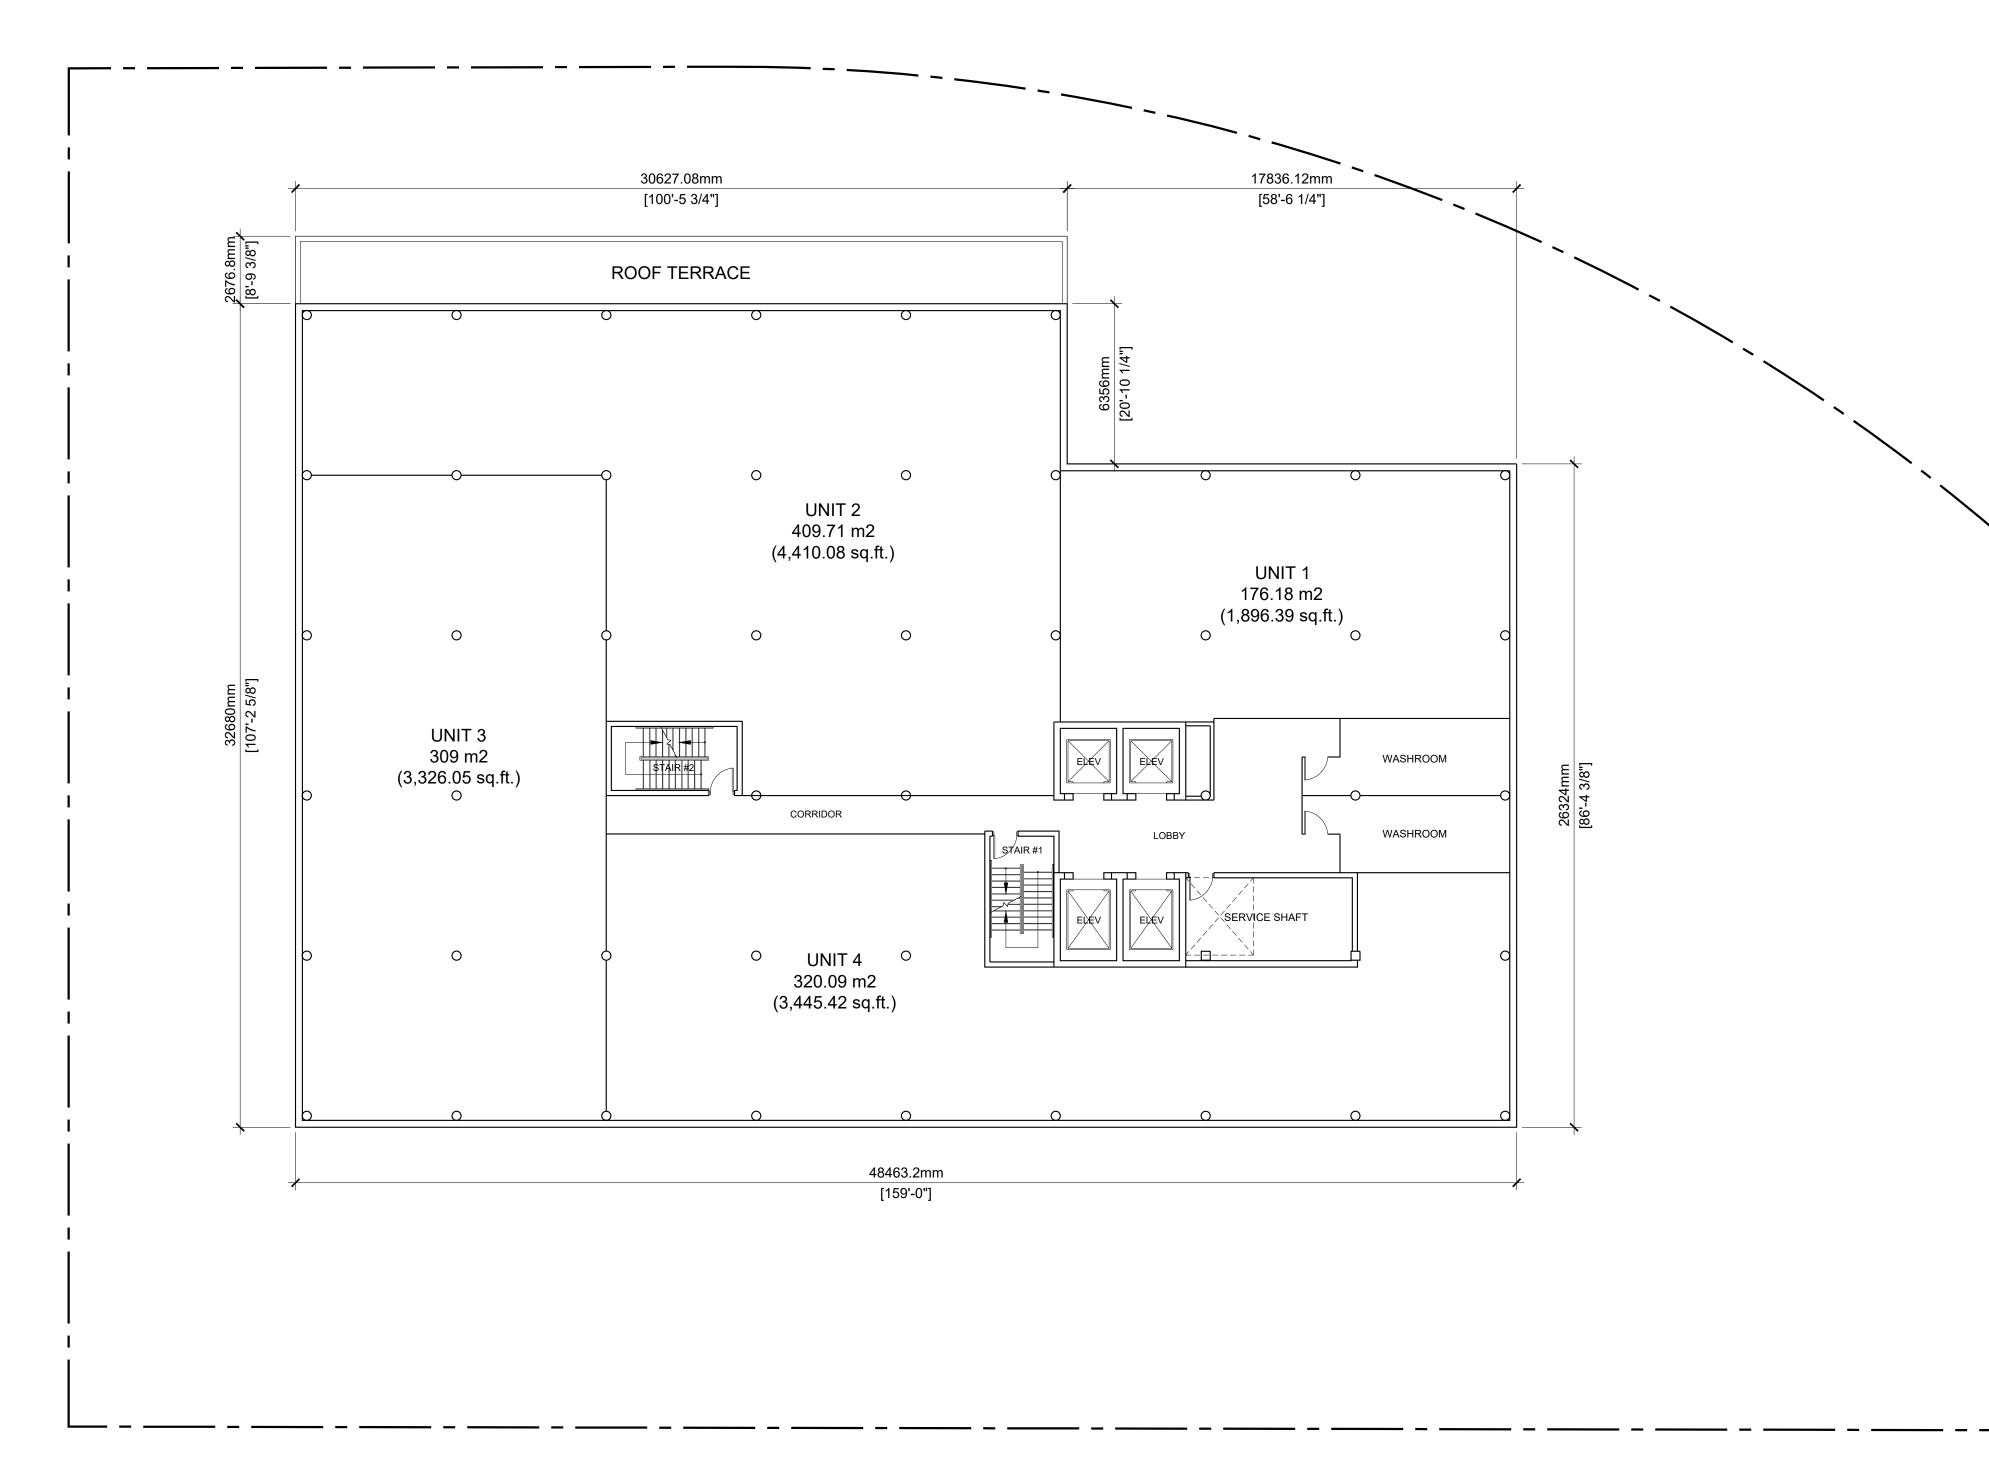

A206 SCALE 1 : 150

**1** 

All material herein remains property of the architect noted below. THE GENERAL CONTRACTOR SHALL REPORT AND VERIFY ALL DIMENSIONS AND REPORT ERRORS AND OMISSIONS TO THE ARCHITECT. DRAWINGS MUST NOT BE SCALED. THIS DRAWING SHALL NOT BE USED FOR CONSTRUCTION PURPOSES UNLESS COUNTERSIGNED BY:

STUDIO VERONICA MADONNA ARCHITECT 7 Colwyn Road, Toronto ON. WorkCo., 39 Advance Road, Etobicoke ON. 416-937-8007

| No. | Description                         | Date       |
|-----|-------------------------------------|------------|
| 1   | Issued for Review                   | APR. 21/2  |
| 2   | Issued for Review                   | APR. 28/2  |
| 3   | Issued for Pre-Consultation Meeting | MAY 06/22  |
| 4   | Issued for Review / Coordination    | MAY 31/2   |
| 5   | Issued for Official Plan Admendment |            |
|     | and Zoning By-Law Amendment         | Sept. 14/2 |
|     |                                     |            |
|     |                                     |            |
|     |                                     |            |
|     |                                     |            |
|     |                                     |            |
|     |                                     |            |
|     |                                     |            |
|     |                                     |            |
|     |                                     |            |
|     |                                     |            |
|     |                                     |            |
|     |                                     |            |
|     |                                     |            |
|     |                                     |            |
|     |                                     |            |

| Page Title<br>Proposed Building<br>Office Floor Levels |          |  |
|--------------------------------------------------------|----------|--|
| Project number                                         | 22003    |  |
| Date                                                   | JAN.     |  |
| Drawn by                                               | D.D.     |  |
| Checked by                                             | V.M.     |  |
| A206                                                   |          |  |
| Scale                                                  | as noted |  |