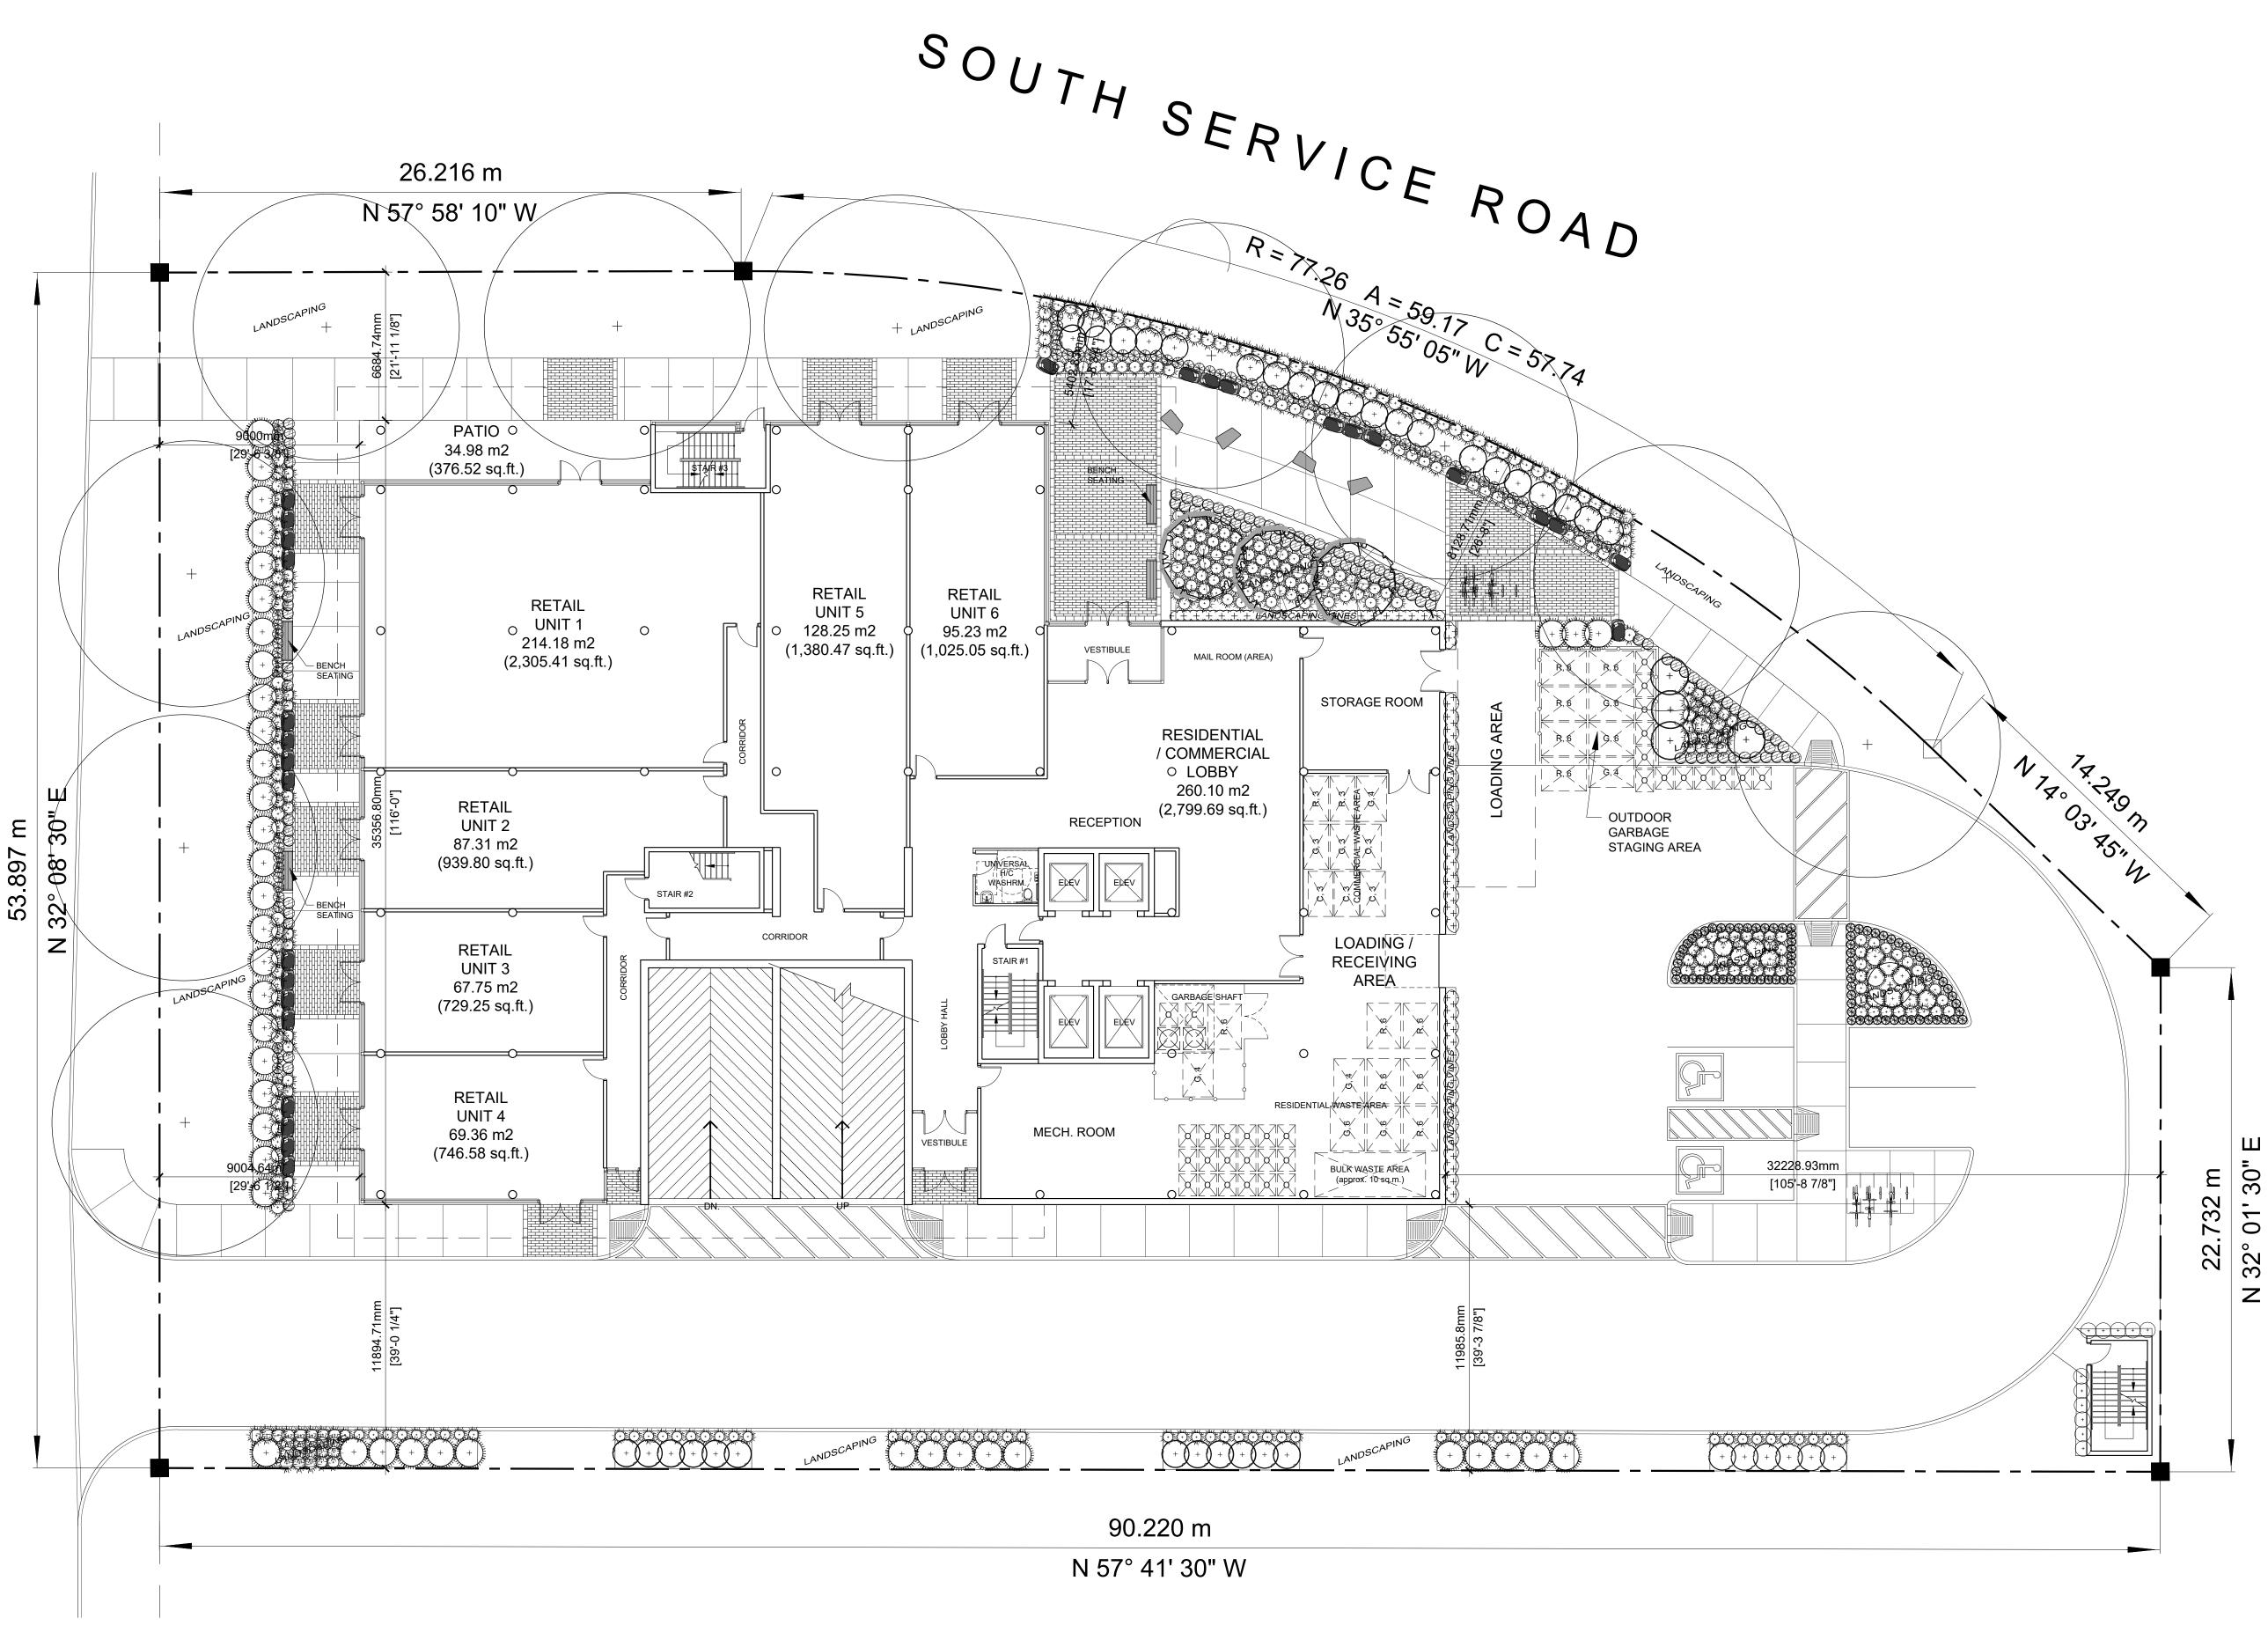

 $\square$ 0 M S > $\square$ 

1 A203

S V STUDIO VERONICA MADONNA ARCHITECT 7 Colwyn Road, Toronto ON. WorkCo., 39 Advance Road, Etobicoke ON. 416-937-8007 Construction North Description Date No Issued for Review APR. 21/22 APR. 28/22 Issued for Review ssued for Pre-Consultation Meeting MAY 06/22 Issued for Review / Coordination MAY 31/22 ssued for Official Plan Admendmentand Zoning By-Law AmendmentSept. 14/22 Iss. to Waste Mangement for Coord. Oct. 03/22 Location Mixed-Use 58-Storey Building 349 Davis Road Oakville, Ontario L6J 2X2 Page Title Proposed Building Ground Floor Plan 22003 Project number JAN. Date D.D. Drawn by V.M. Checked by A203 Scale as noted