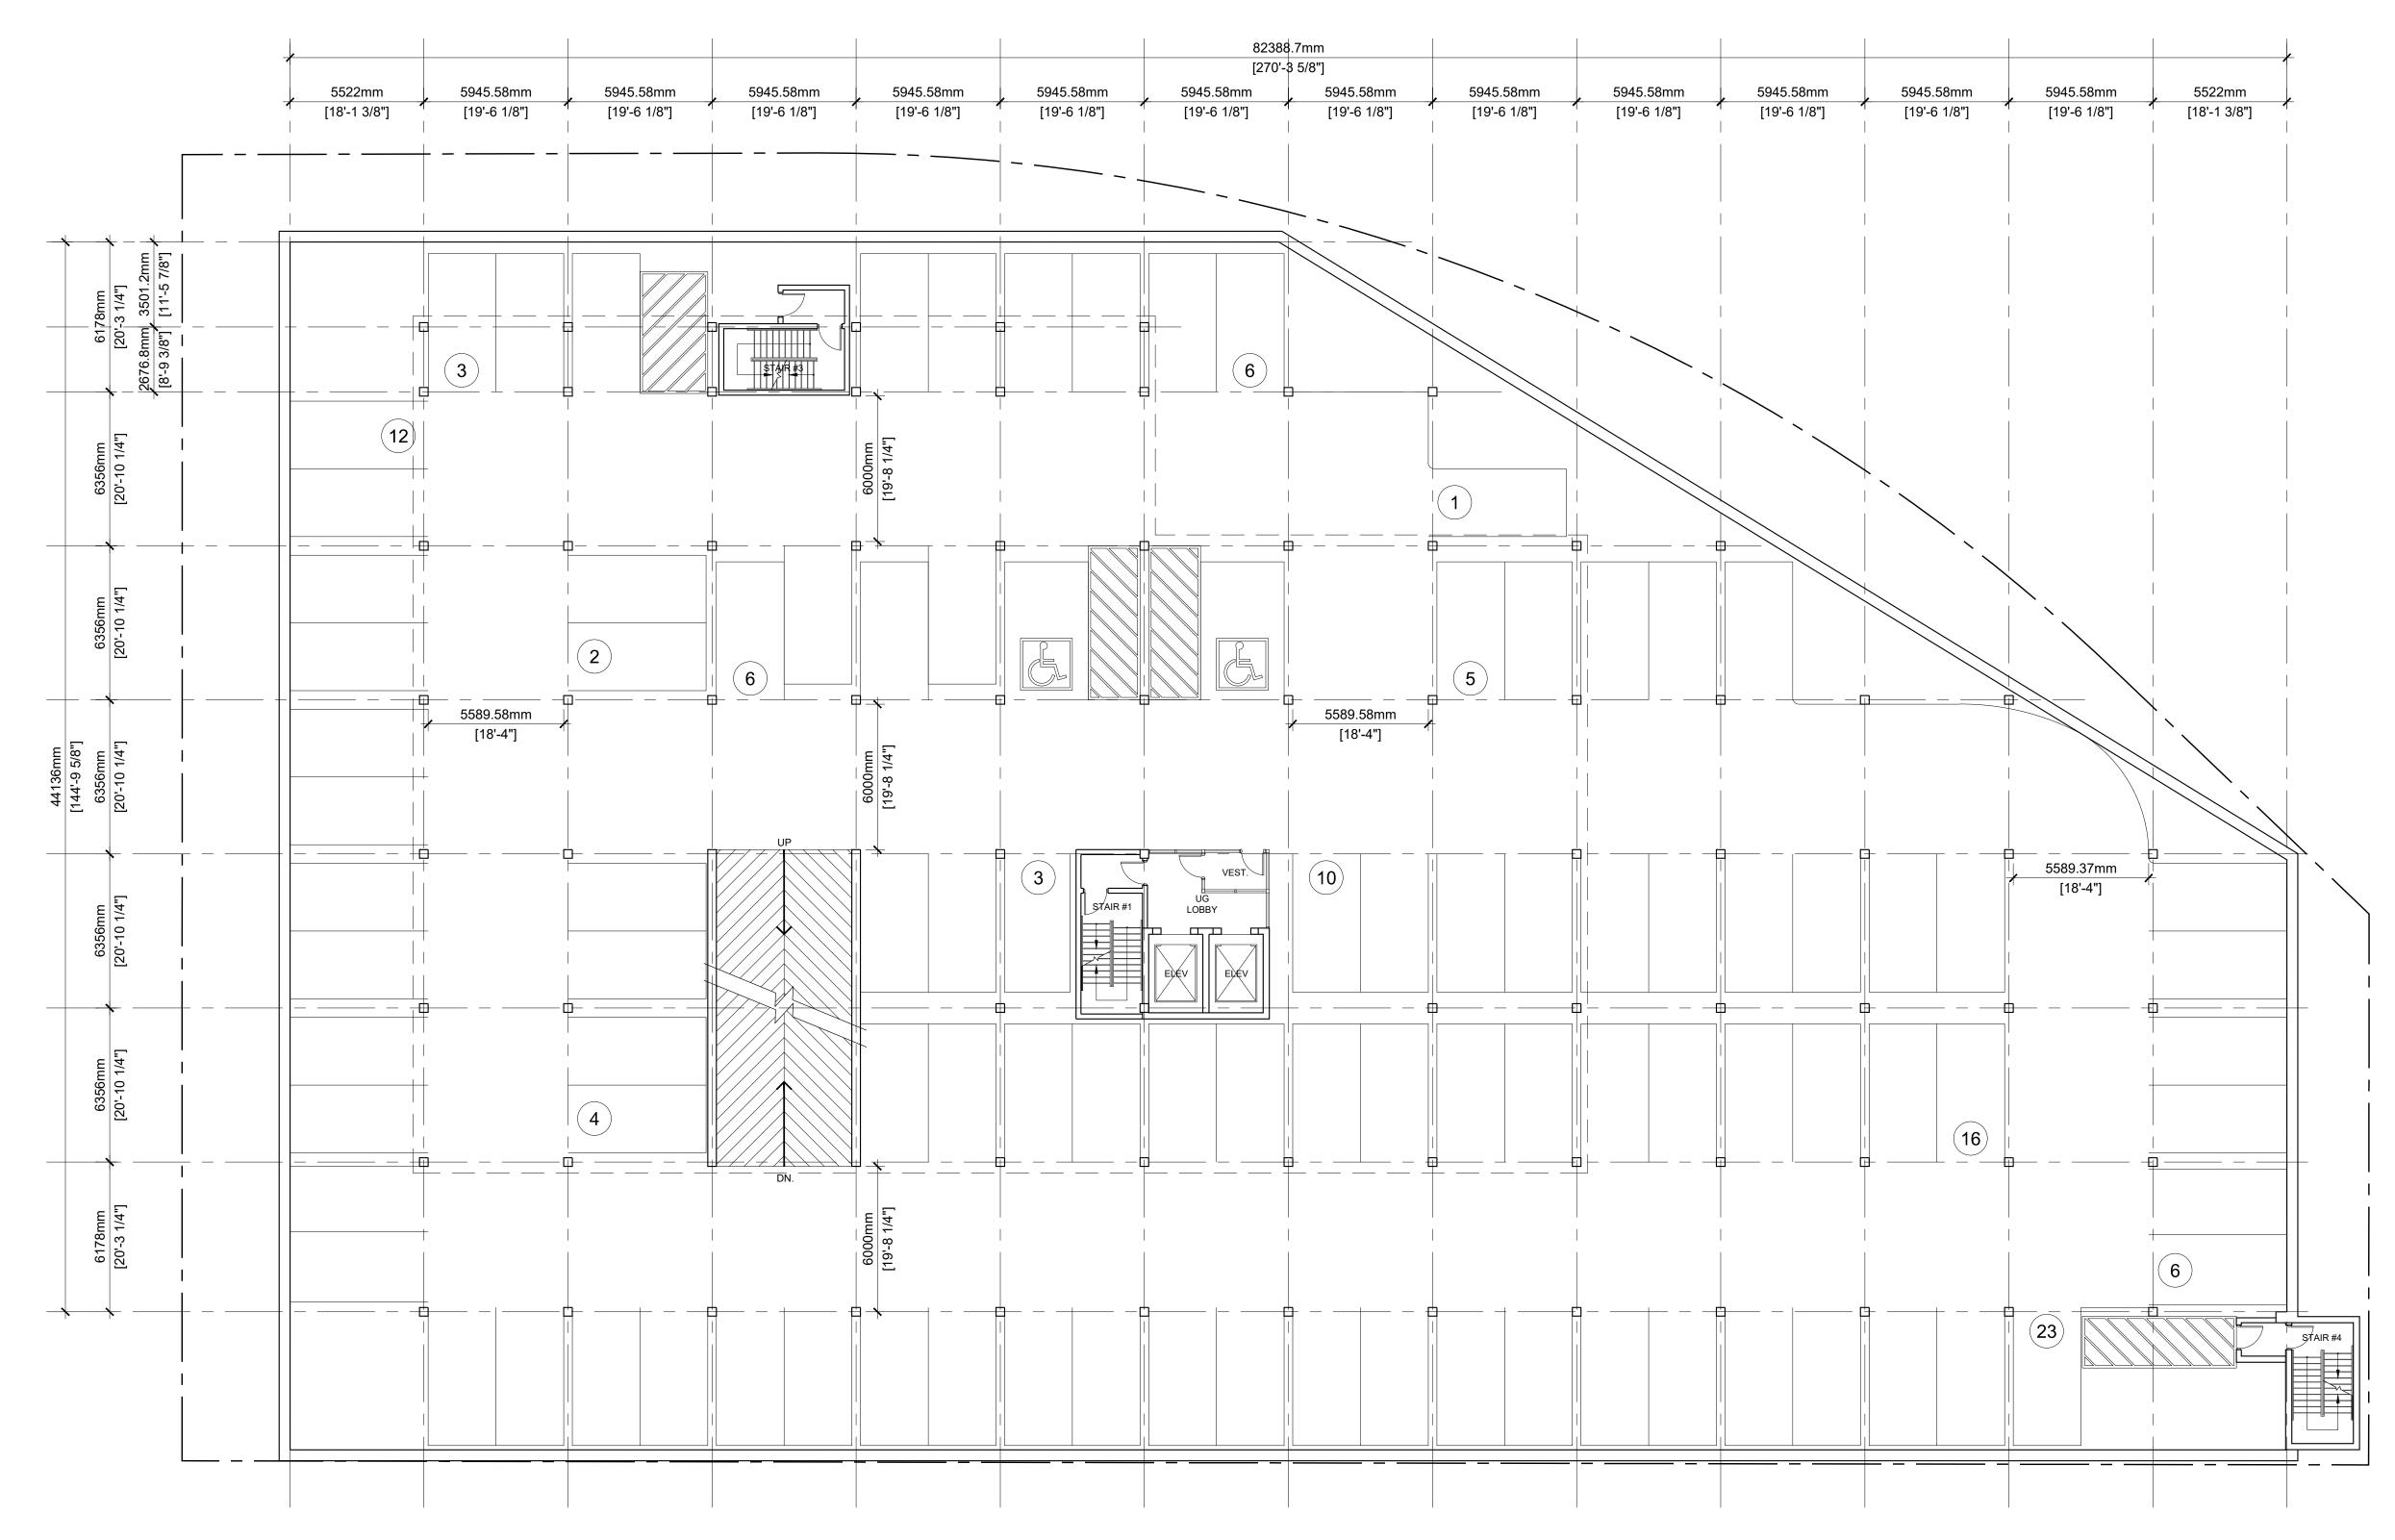

PARKING UG LEVEL 4 to LEVEL 5 (97 Spaces)

 1
 PROPOS

 A202
 SCALE 1 : 150

PARKING UG LEVEL 6 (99 Spaces)

S V STUDIO VERONICA MADONNA ARCHITECT 7 Colwyn Road, Toronto ON. WorkCo., 39 Advance Road, Etobicoke ON. 416-937-8007 Construction North 
 Description
 Date

 Issued for Official Plan Admendment
 and Zoning By-Law Amendment
 Sept. 14/22
 No. 1 Location **Mixed-Use 58-Storey Building** 349 Davis Road Oakville, Ontario L6J 2X2 Page Title Proposed Building UnderGround Parking 22003 Project number JAN. Date D.D. Drawn by V.M. Checked by A202

as noted

Scale

All material herein remains property of the architect noted below. THE GENERAL CONTRACTOR SHALL REPORT AND VERIFY ALL DIMENSIONS AND REPORT ERRORS AND OMISSIONS TO THE ARCHITECT. DRAWINGS MUST NOT BE SCALED. THIS DRAWING SHALL NOT BE USED FOR CONSTRUCTION PURPOSES UNLESS COUNTERSIGNED BY: