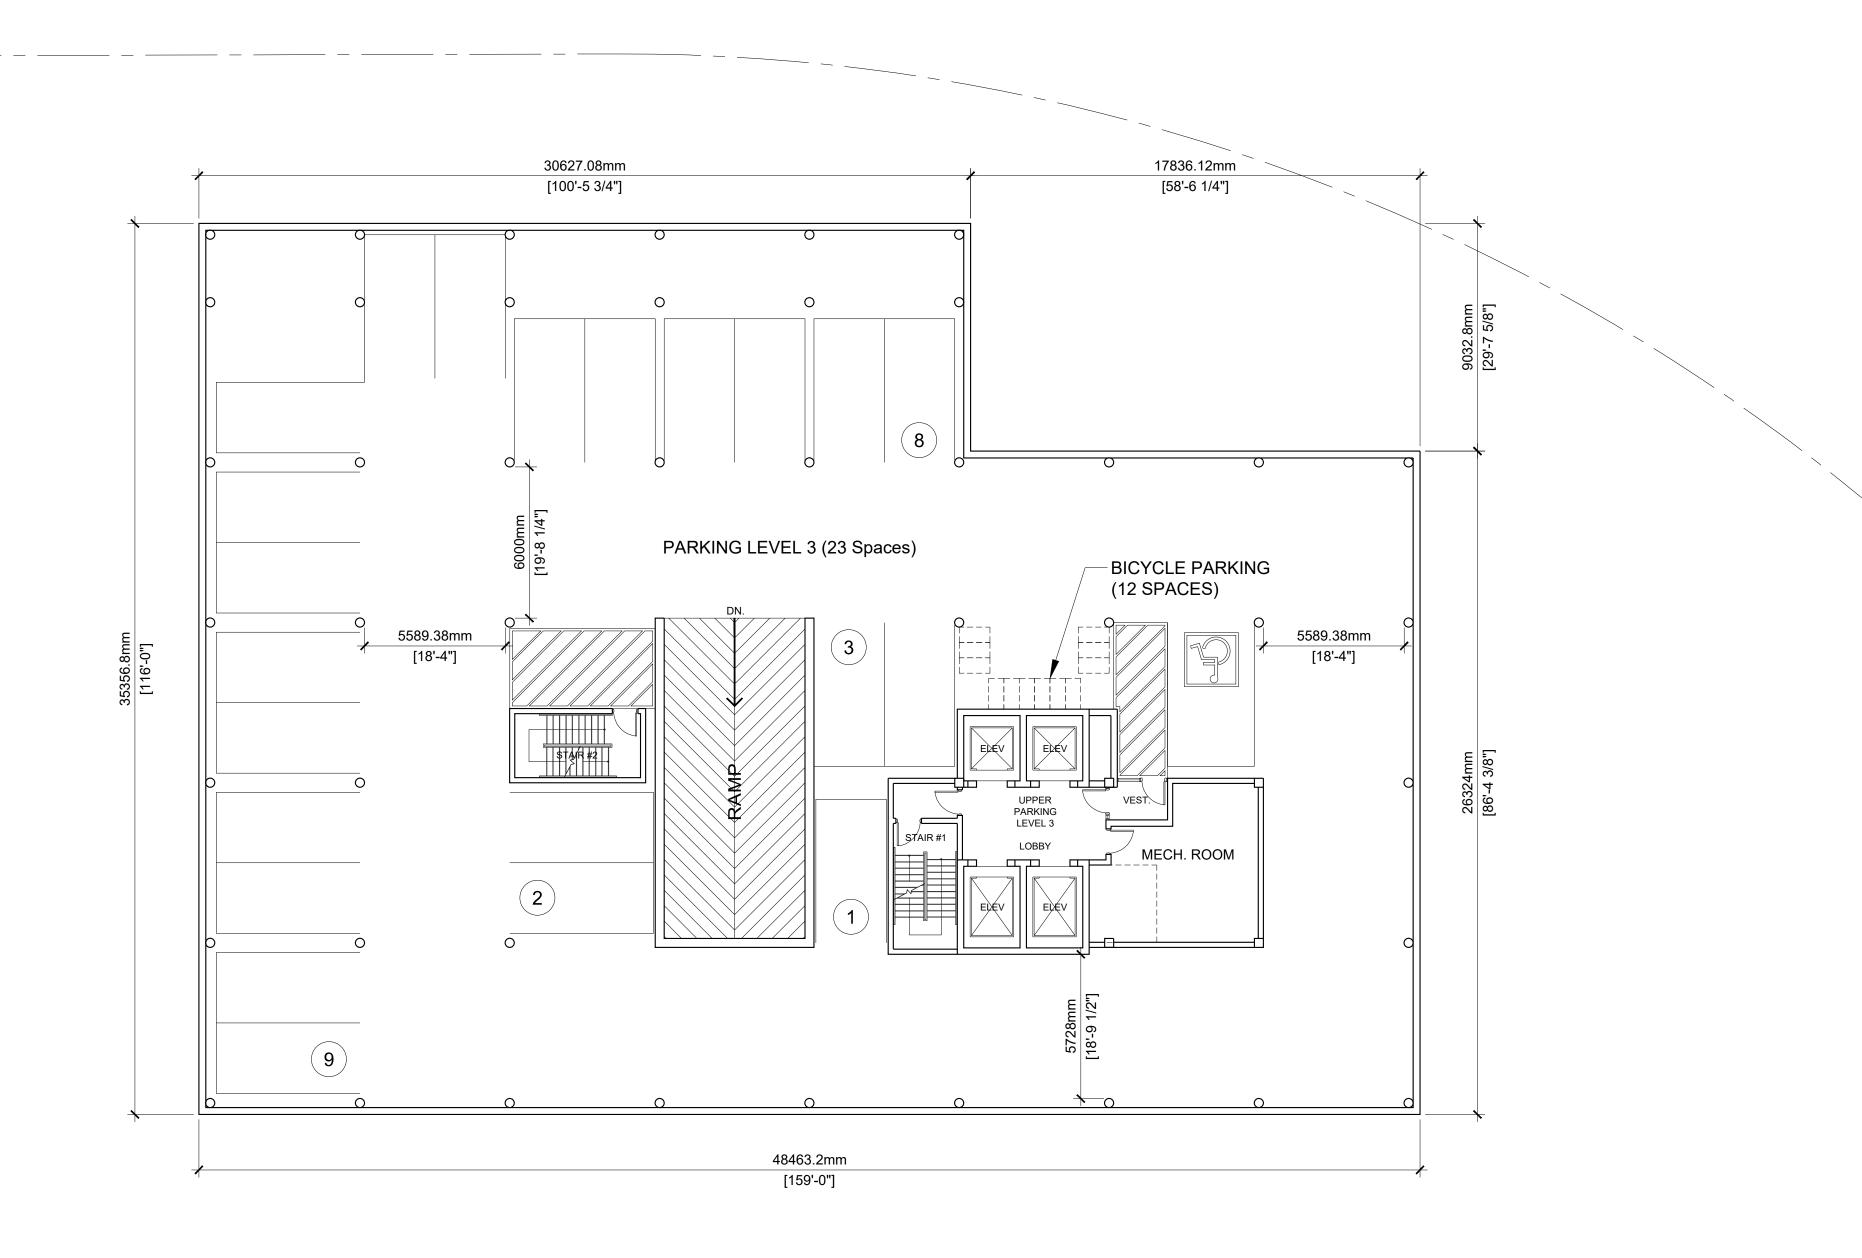

PARKING UG LEVEL 4 to LEVEL 5 (97 Spaces)

 1
 PROPOS

 A202
 SCALE 1 : 150

PARKING UG LEVEL 6 (99 Spaces)

S V STUDIO VERONICA MADONNA ARCHITECT 7 Colwyn Road, Toronto ON. WorkCo., 39 Advance Road, Etobicoke ON. 416-937-8007 Construction North 
 Description
 Date

 Issued for Official Plan Admendment
 and Zoning By-Law Amendment
 Sept. 14/22
 No. 1 Location **Mixed-Use 58-Storey Building** 349 Davis Road Oakville, Ontario L6J 2X2 Page Title Proposed Building UnderGround Parking 22003 Project number JAN. Date D.D. Drawn by V.M. Checked by A202