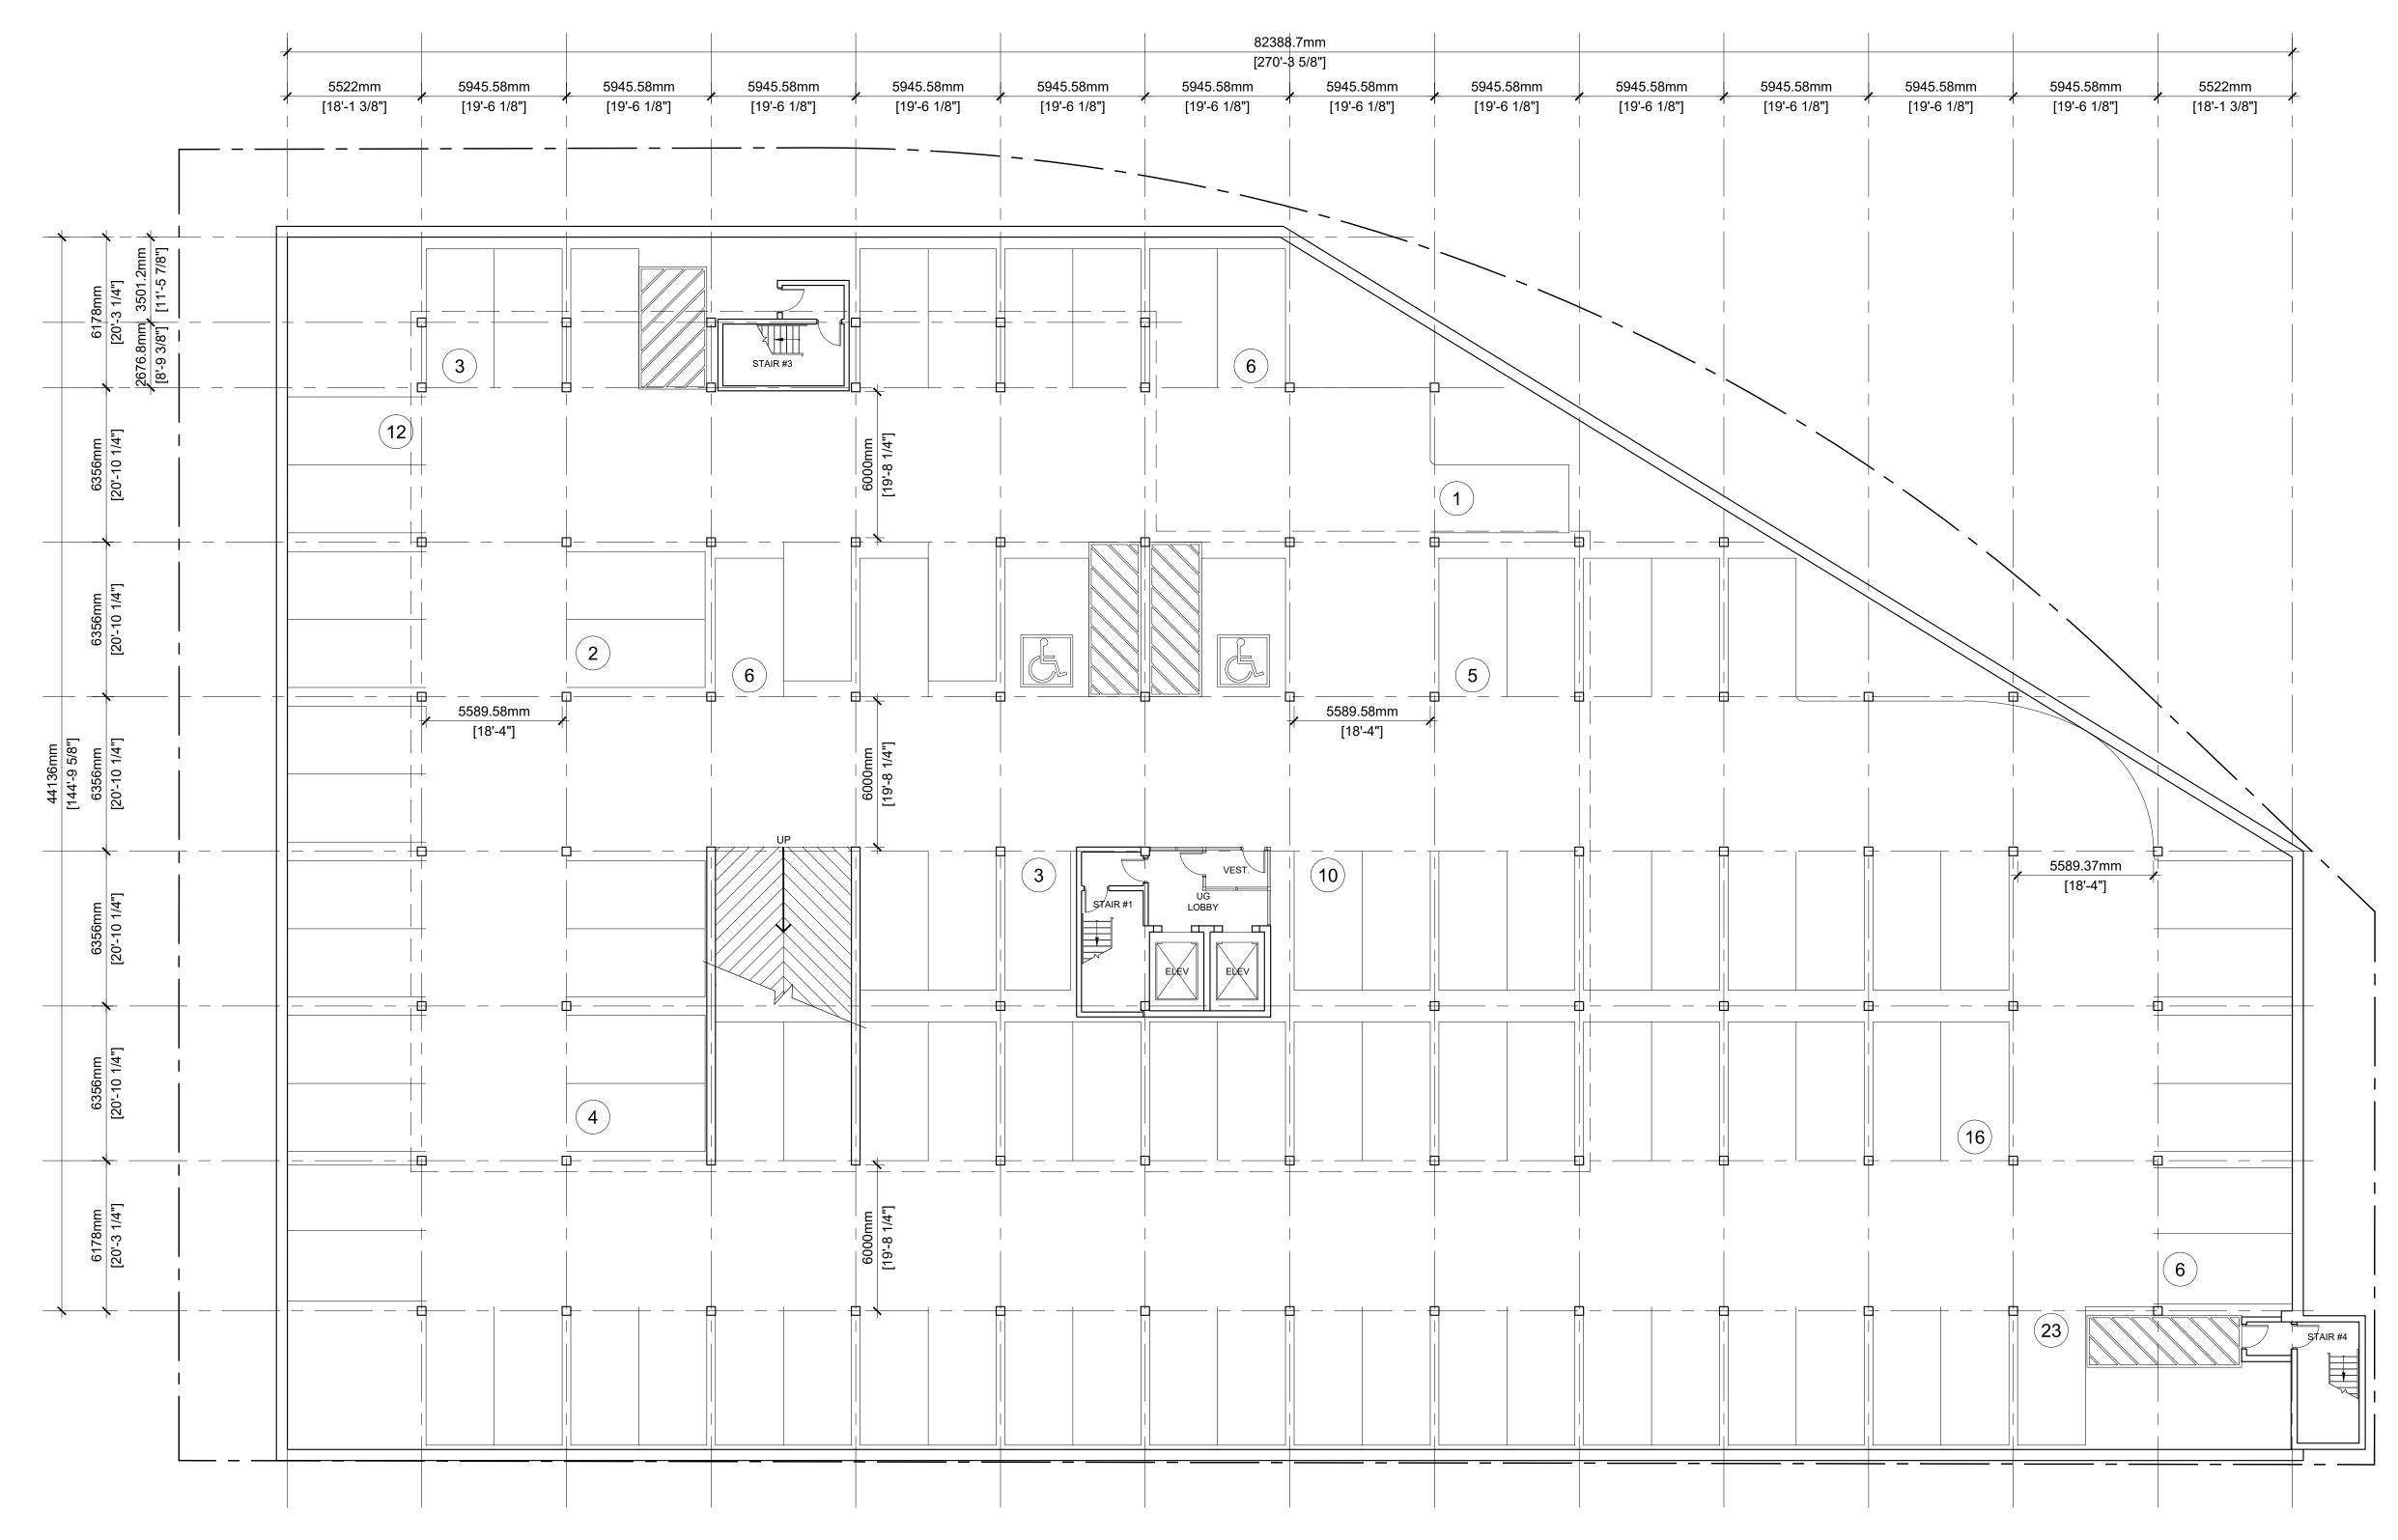

PARKING UG LEVEL 4 to LEVEL 5 (97 Spaces)

 1
 PROPOS

 A202
 SCALE 1 : 150

PARKING UG LEVEL 6 (99 Spaces)

S V STUDIO VERONICA MADONNA ARCHITECT 7 Colwyn Road, Toronto ON. WorkCo., 39 Advance Road, Etobicoke ON. 416-937-8007 Construction North 
 Description
 Date

 Issued for Official Plan Admendment
 and Zoning By-Law Amendment
 Sept. 14/22
 No. 1 Location **Mixed-Use 58-Storey Building** 349 Davis Road Oakville, Ontario L6J 2X2 Page Title Proposed Building UnderGround Parking 22003 Project number JAN. Date D.D. Drawn by V.M. Checked by A202