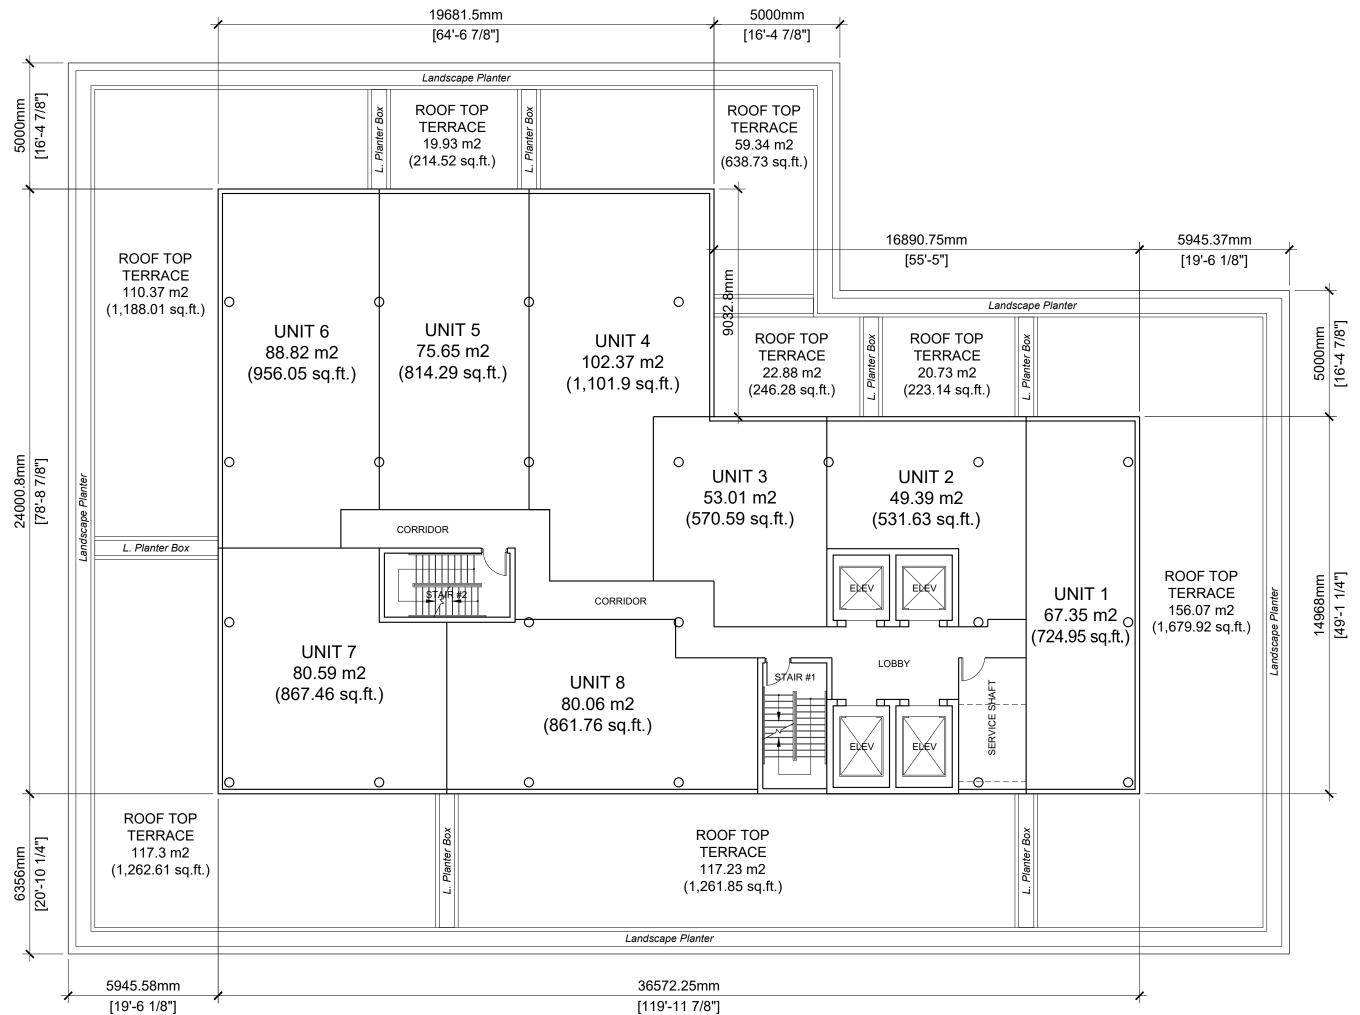

[119'-11 7/8"]

໌ 1 A207

All material herein remains property of the architect noted below. THE GENERAL CONTRACTOR SHALL REPORT AND VERIFY ALL DIMENSIONS AND REPORT ERRORS AND OMISSIONS TO THE ARCHITECT. DRAWINGS MUST NOT BE SCALED. THIS DRAWING SHALL NOT BE USED FOR CONSTRUCTION PURPOSES UNLESS COUNTERSIGNED BY:

S V

STUDIO VERONICA MADONNA ARCHITECT 7 Colwyn Road, Toronto ON. WorkCo., 39 Advance Road, Etobicoke ON. 416-937-8007

Description Issued for Review Date No. APR. 21/22 1 APR. 28/22 Issued for Review Issued for Pre-Consultation Meeting MAY 06/22 Issued for Review / Coordination MAY 31/22 Issued for Official Plan Admendmentand Zoning By-Law AmendmentSept. 14/22

Mixed-Use 58-Storey Building 349 Davis Road Oakville, Ontario L6J 2X2

Page Title Proposed Building Residential Levels 22003 Project number JAN. Date D.D. Drawn by V.M. Checked by A207

as noted

Scale

໌ 1

BALCONY BALCONY BALCONY 5945.37mm [19'-6 1/8"] 0 UNIT 2 49.39 m2 (531.63 sq.ft.) EÌÆ E₽€V UNIT 1 \_\_\_\_\_\_ 67.35 m2 67.35 LOBBY STAIR #1 FIXE -0-BALCONY 5 0