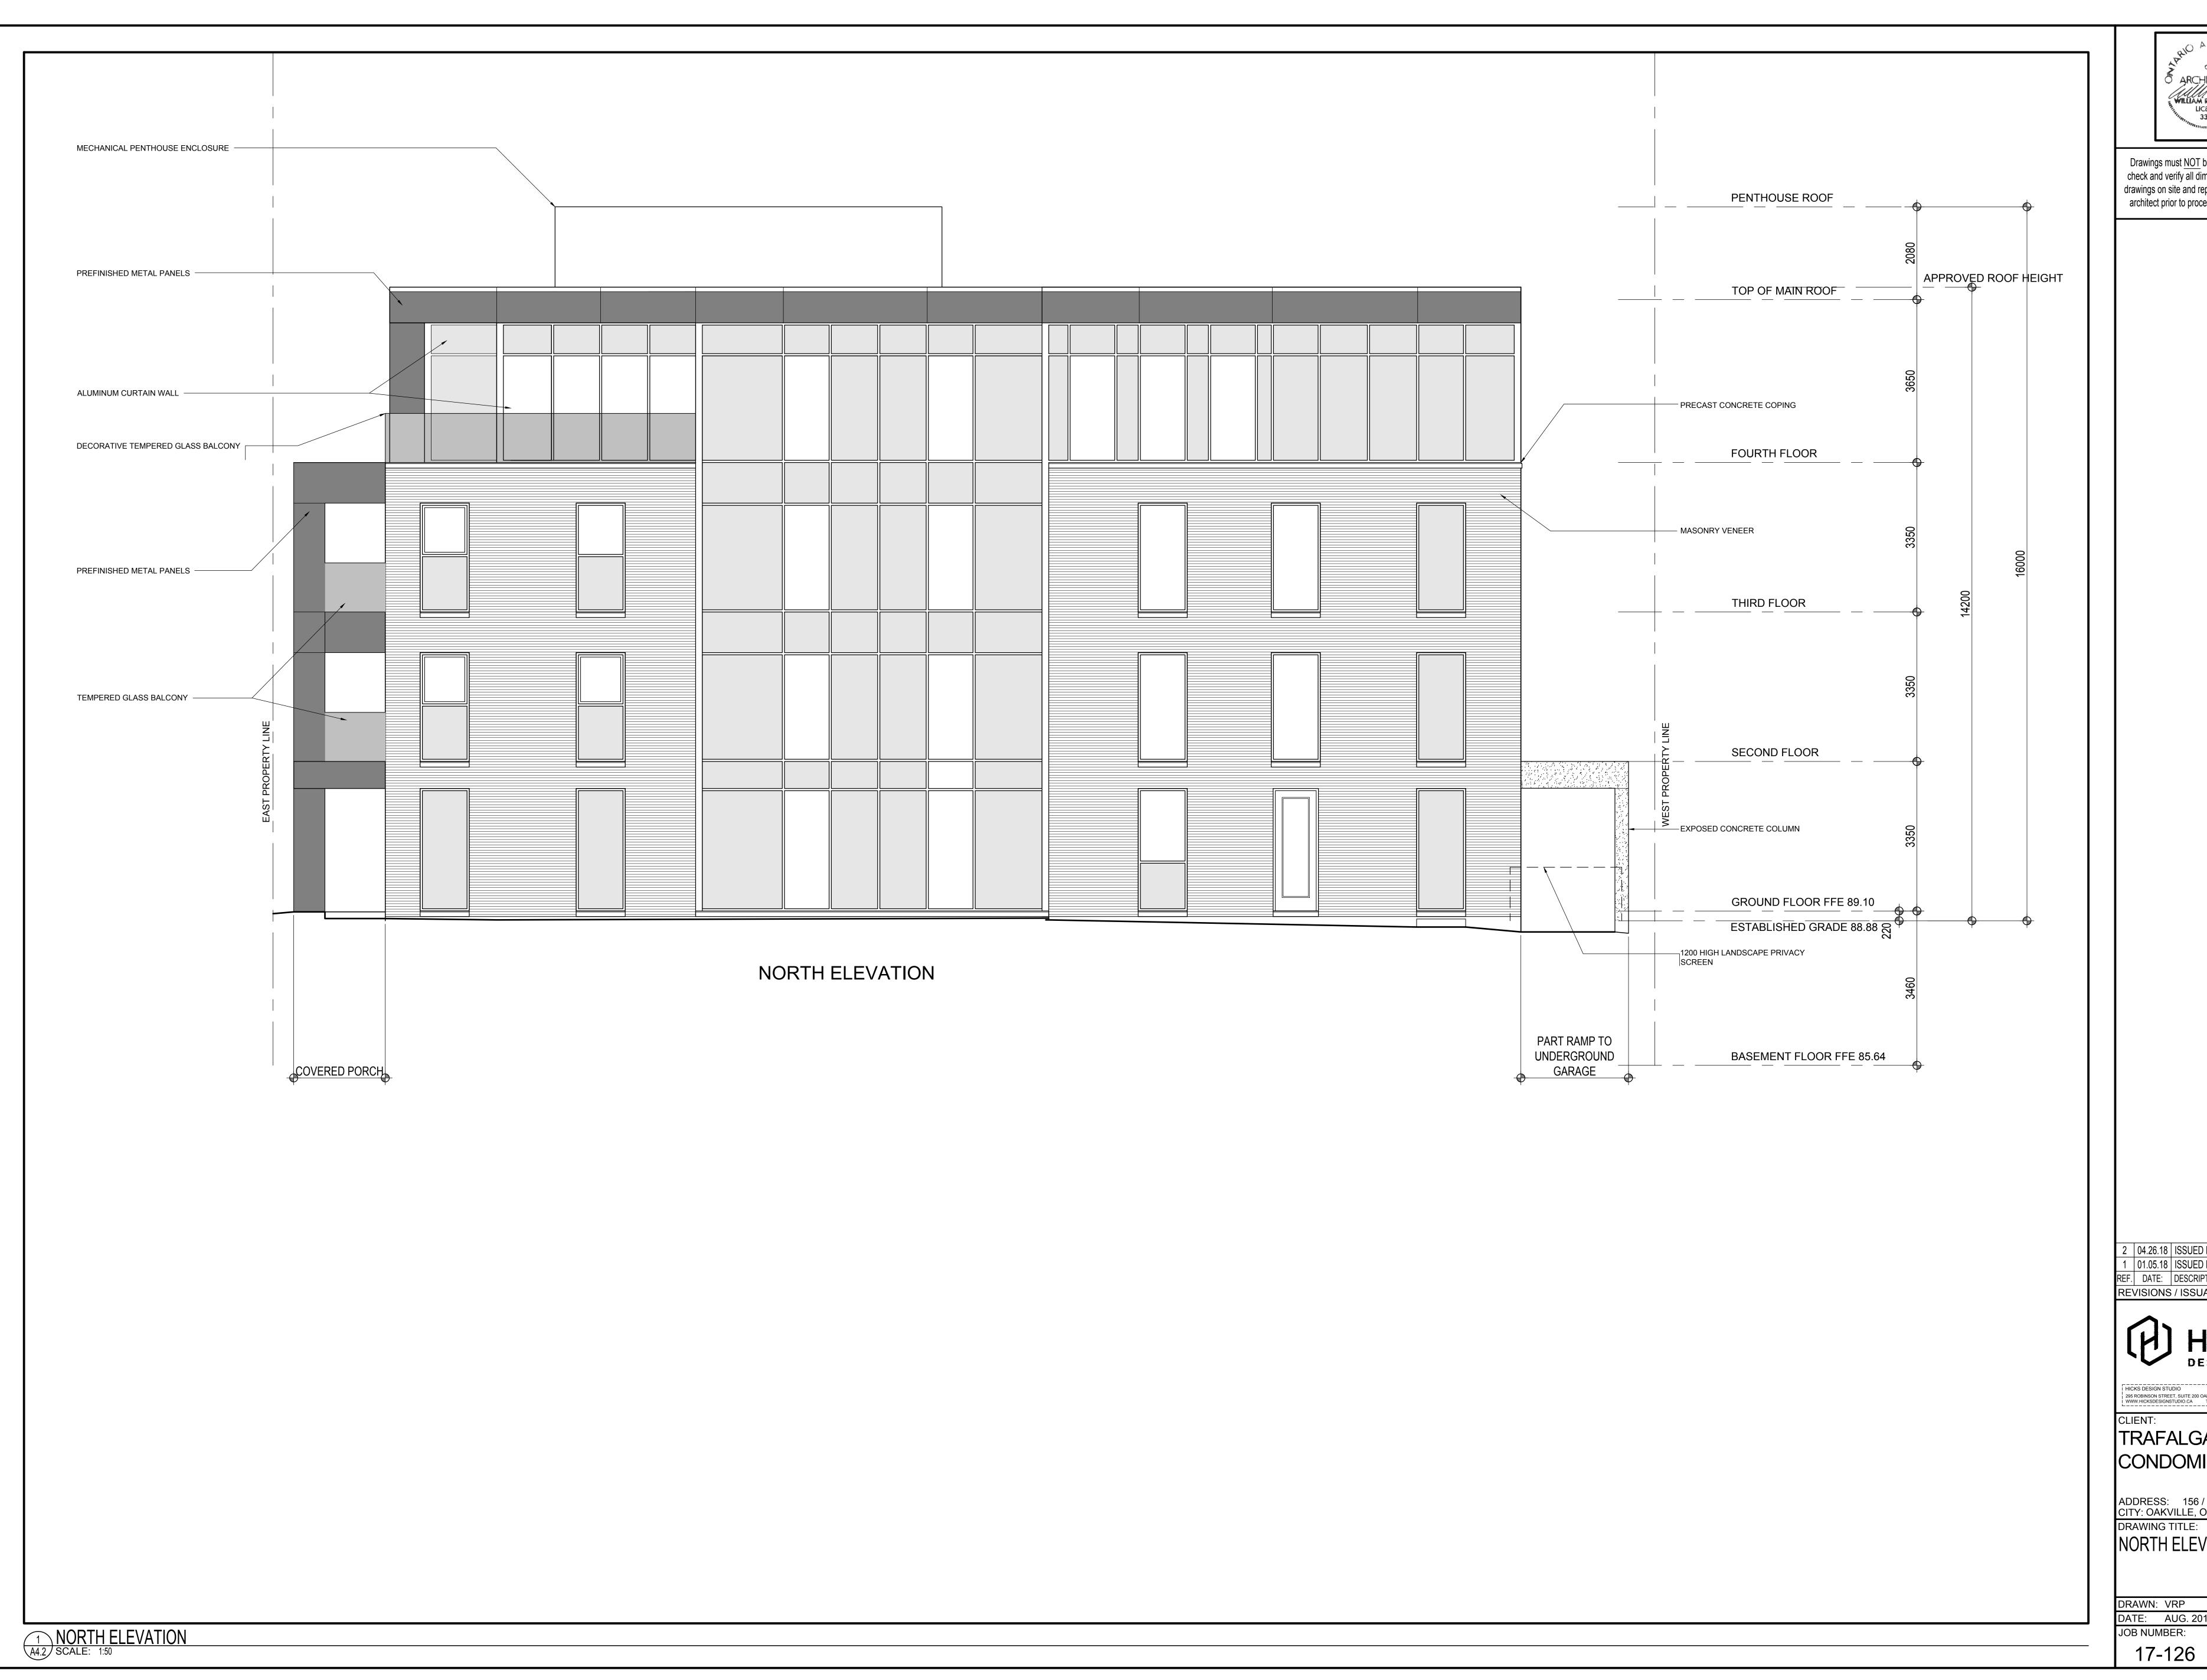

2 04.26.18 ISSUED FOR SITE PLAN APPROVAL 1 01.05.18 ISSUED FOR PRECONSULT REF. DATE: DESCRIPTION: REVISIONS / ISSUANCE:

HICKS DESIGN STUDIO

295 ROBINSON STREET, SUITE 200 OAKVILLE ON, CAN L6J 1G7

WWW.HICKSDESIGNSTUDIO.CA T.905.339.1212

CLIENT:
TRAFALGAR ROAD CONDOMINIUMS

ADDRESS: 156 / 160 TRAFALGAR RD. CITY: OAKVILLE, ONTARIO DRAWING TITLE:

NORTH ELEVATION

DRAWN: VRP
DATE: AUG. 2017 SCALE: NOTED SHEET NUMBER:

WILLIAM RHYS HICKS
LICENCE
3355

Drawings must NOT be scaled. Contractor must check and verify all dimensions, specifications and drawings on site and report any discrepancies to the architect prior to proceeding with any of the work.