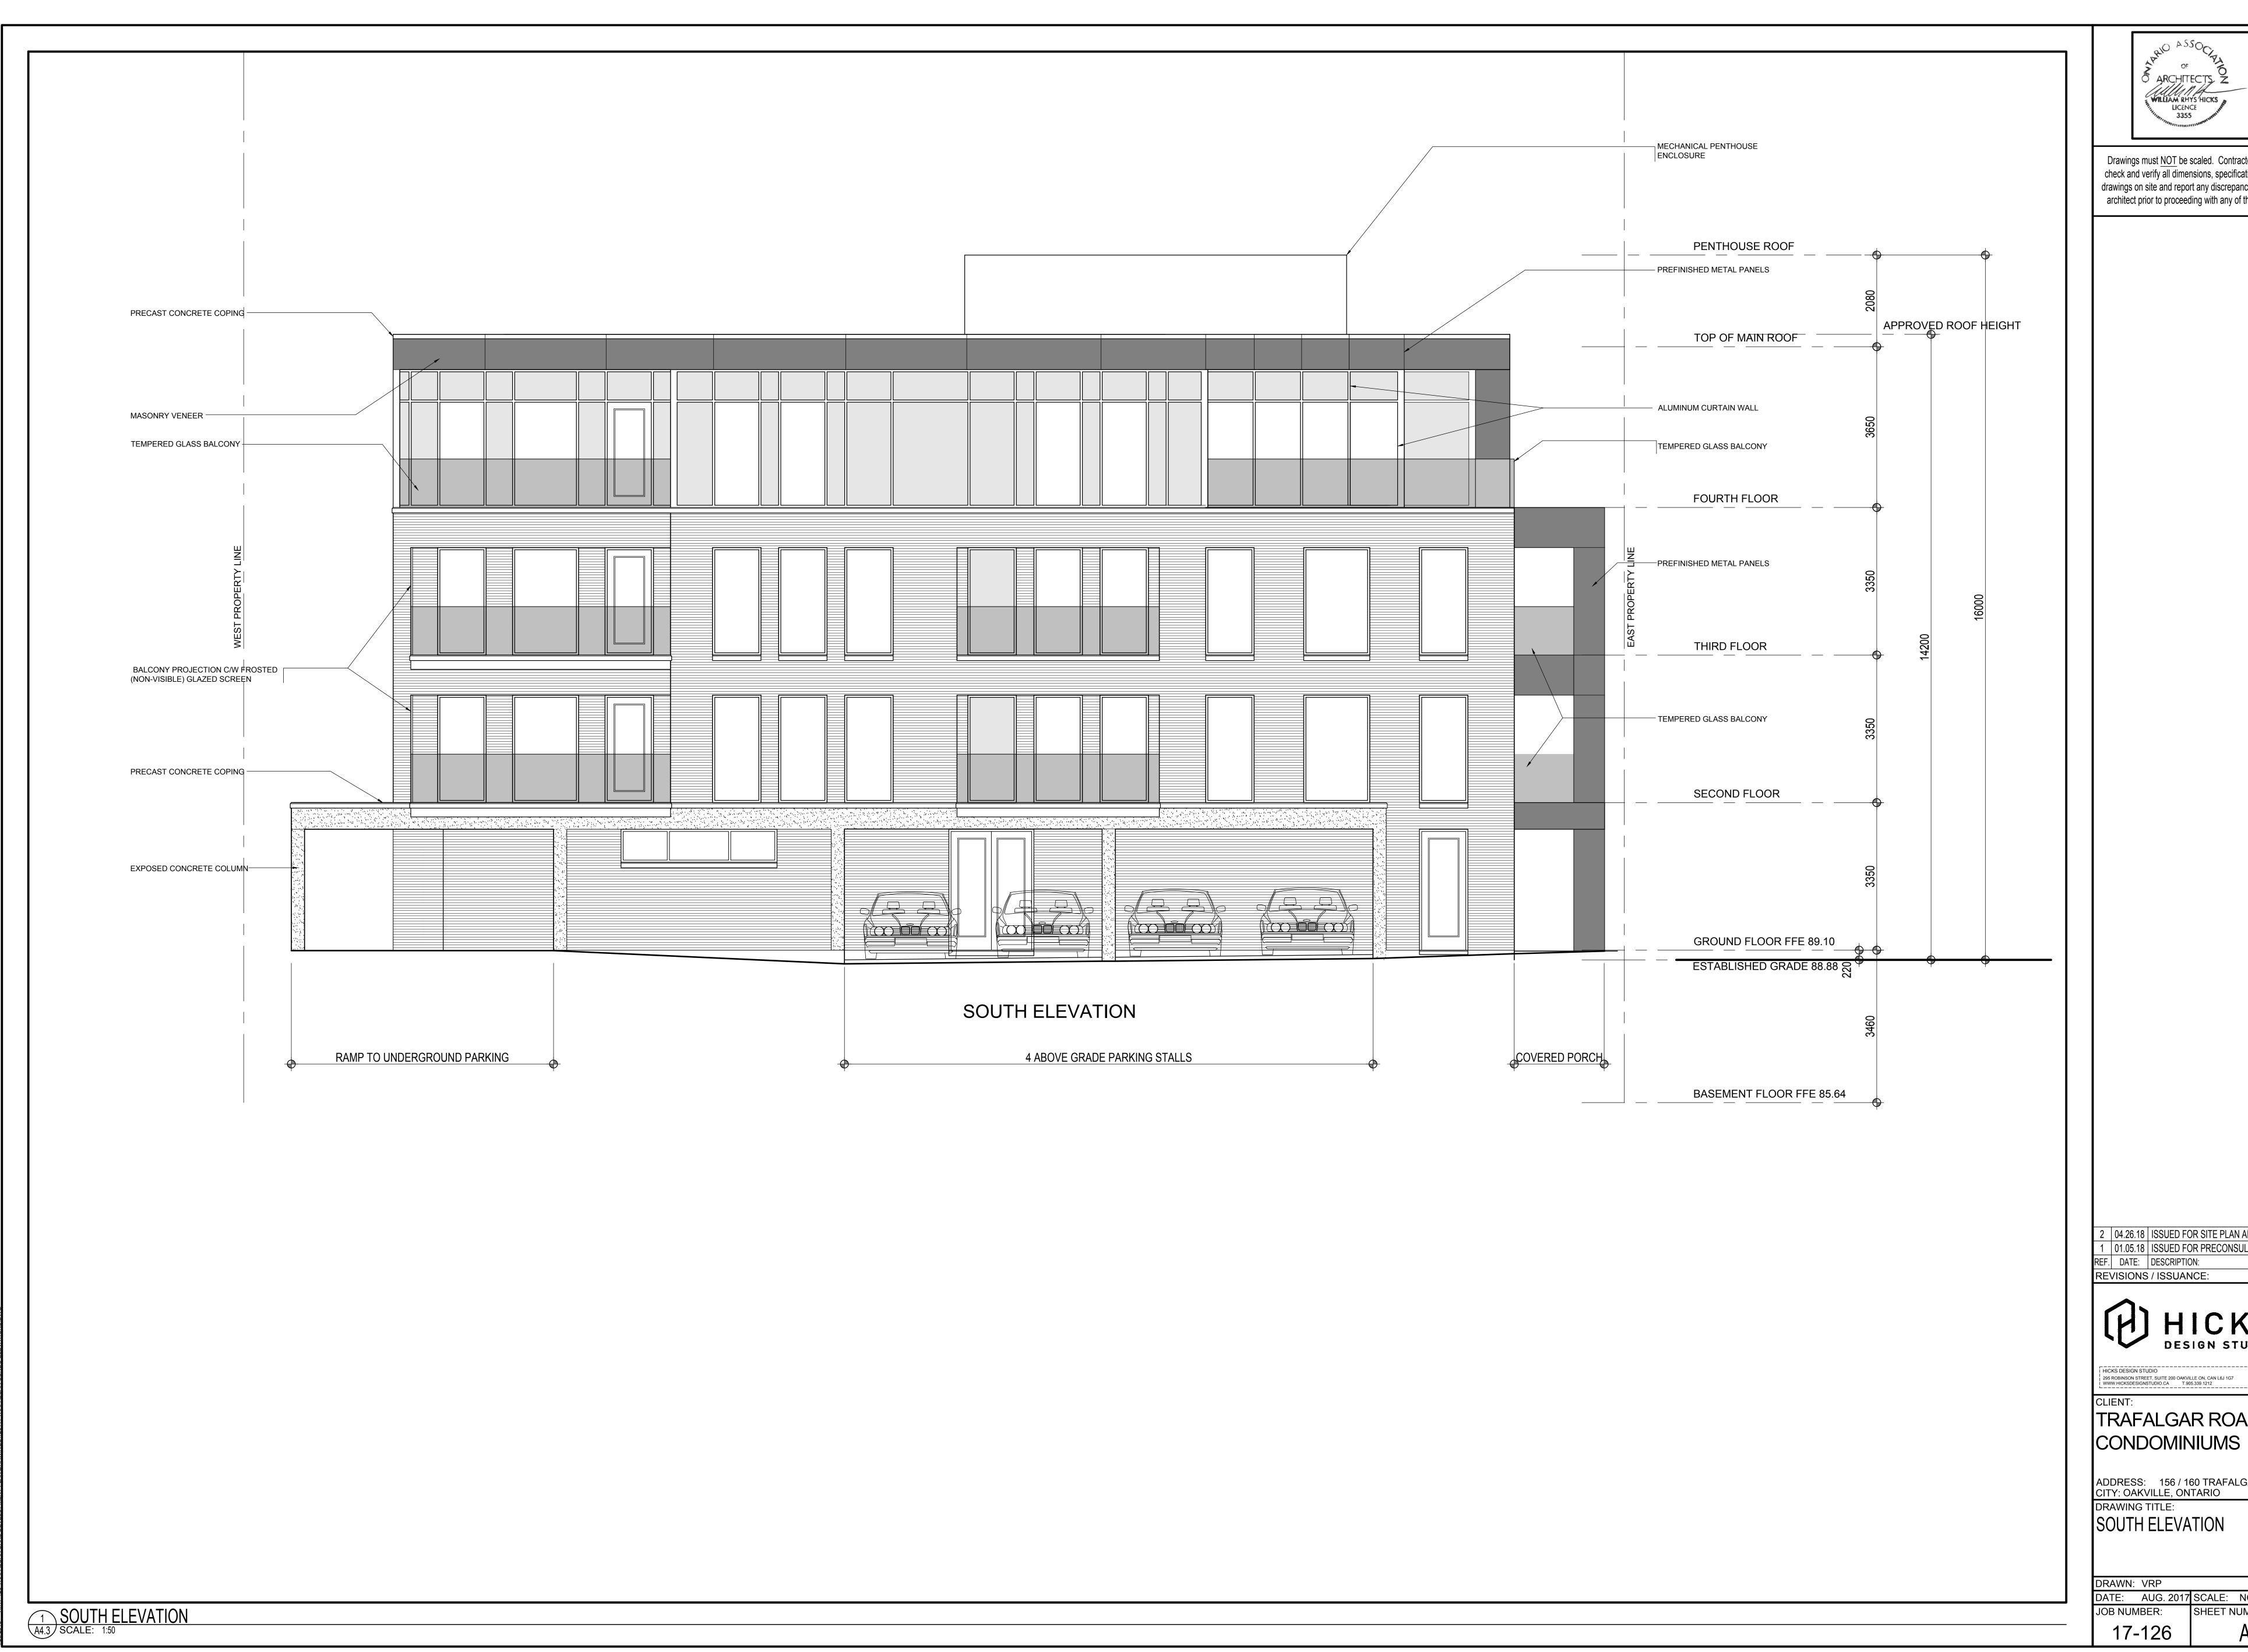

2 04.26.18 ISSUED FOR SITE PLAN APPROVAL 1 01.05.18 ISSUED FOR PRECONSULT REF. DATE: DESCRIPTION:

HICKS DESIGN STUDIO

295 ROBINSON STREET, SUITE 200 OAKVILLE ON, CAN L6J 1G7

WWW.HICKSDESIGNSTUDIO.CA T.905.339.1212

CLIENT:
TRAFALGAR ROAD

ADDRESS: 156 / 160 TRAFALGAR RD. CITY: OAKVILLE, ONTARIO

SOUTH ELEVATION

DRAWN: VRP
DATE: AUG. 2017 SCALE: NOTED SHEET NUMBER: JOB NUMBER:

17-126

WILLIAM RHYS HICKS
LICENCE
3355

Drawings must NOT be scaled. Contractor must check and verify all dimensions, specifications and drawings on site and report any discrepancies to the architect prior to proceeding with any of the work.

CONDOMINIUMS

ADDRESS: 156 / 160 TRAFALGAR RD. CITY: OAKVILLE, ONTARIO

DRAWN: VRP
DATE: AUG. 2017 SCALE: NOTED SHEET NUMBER: