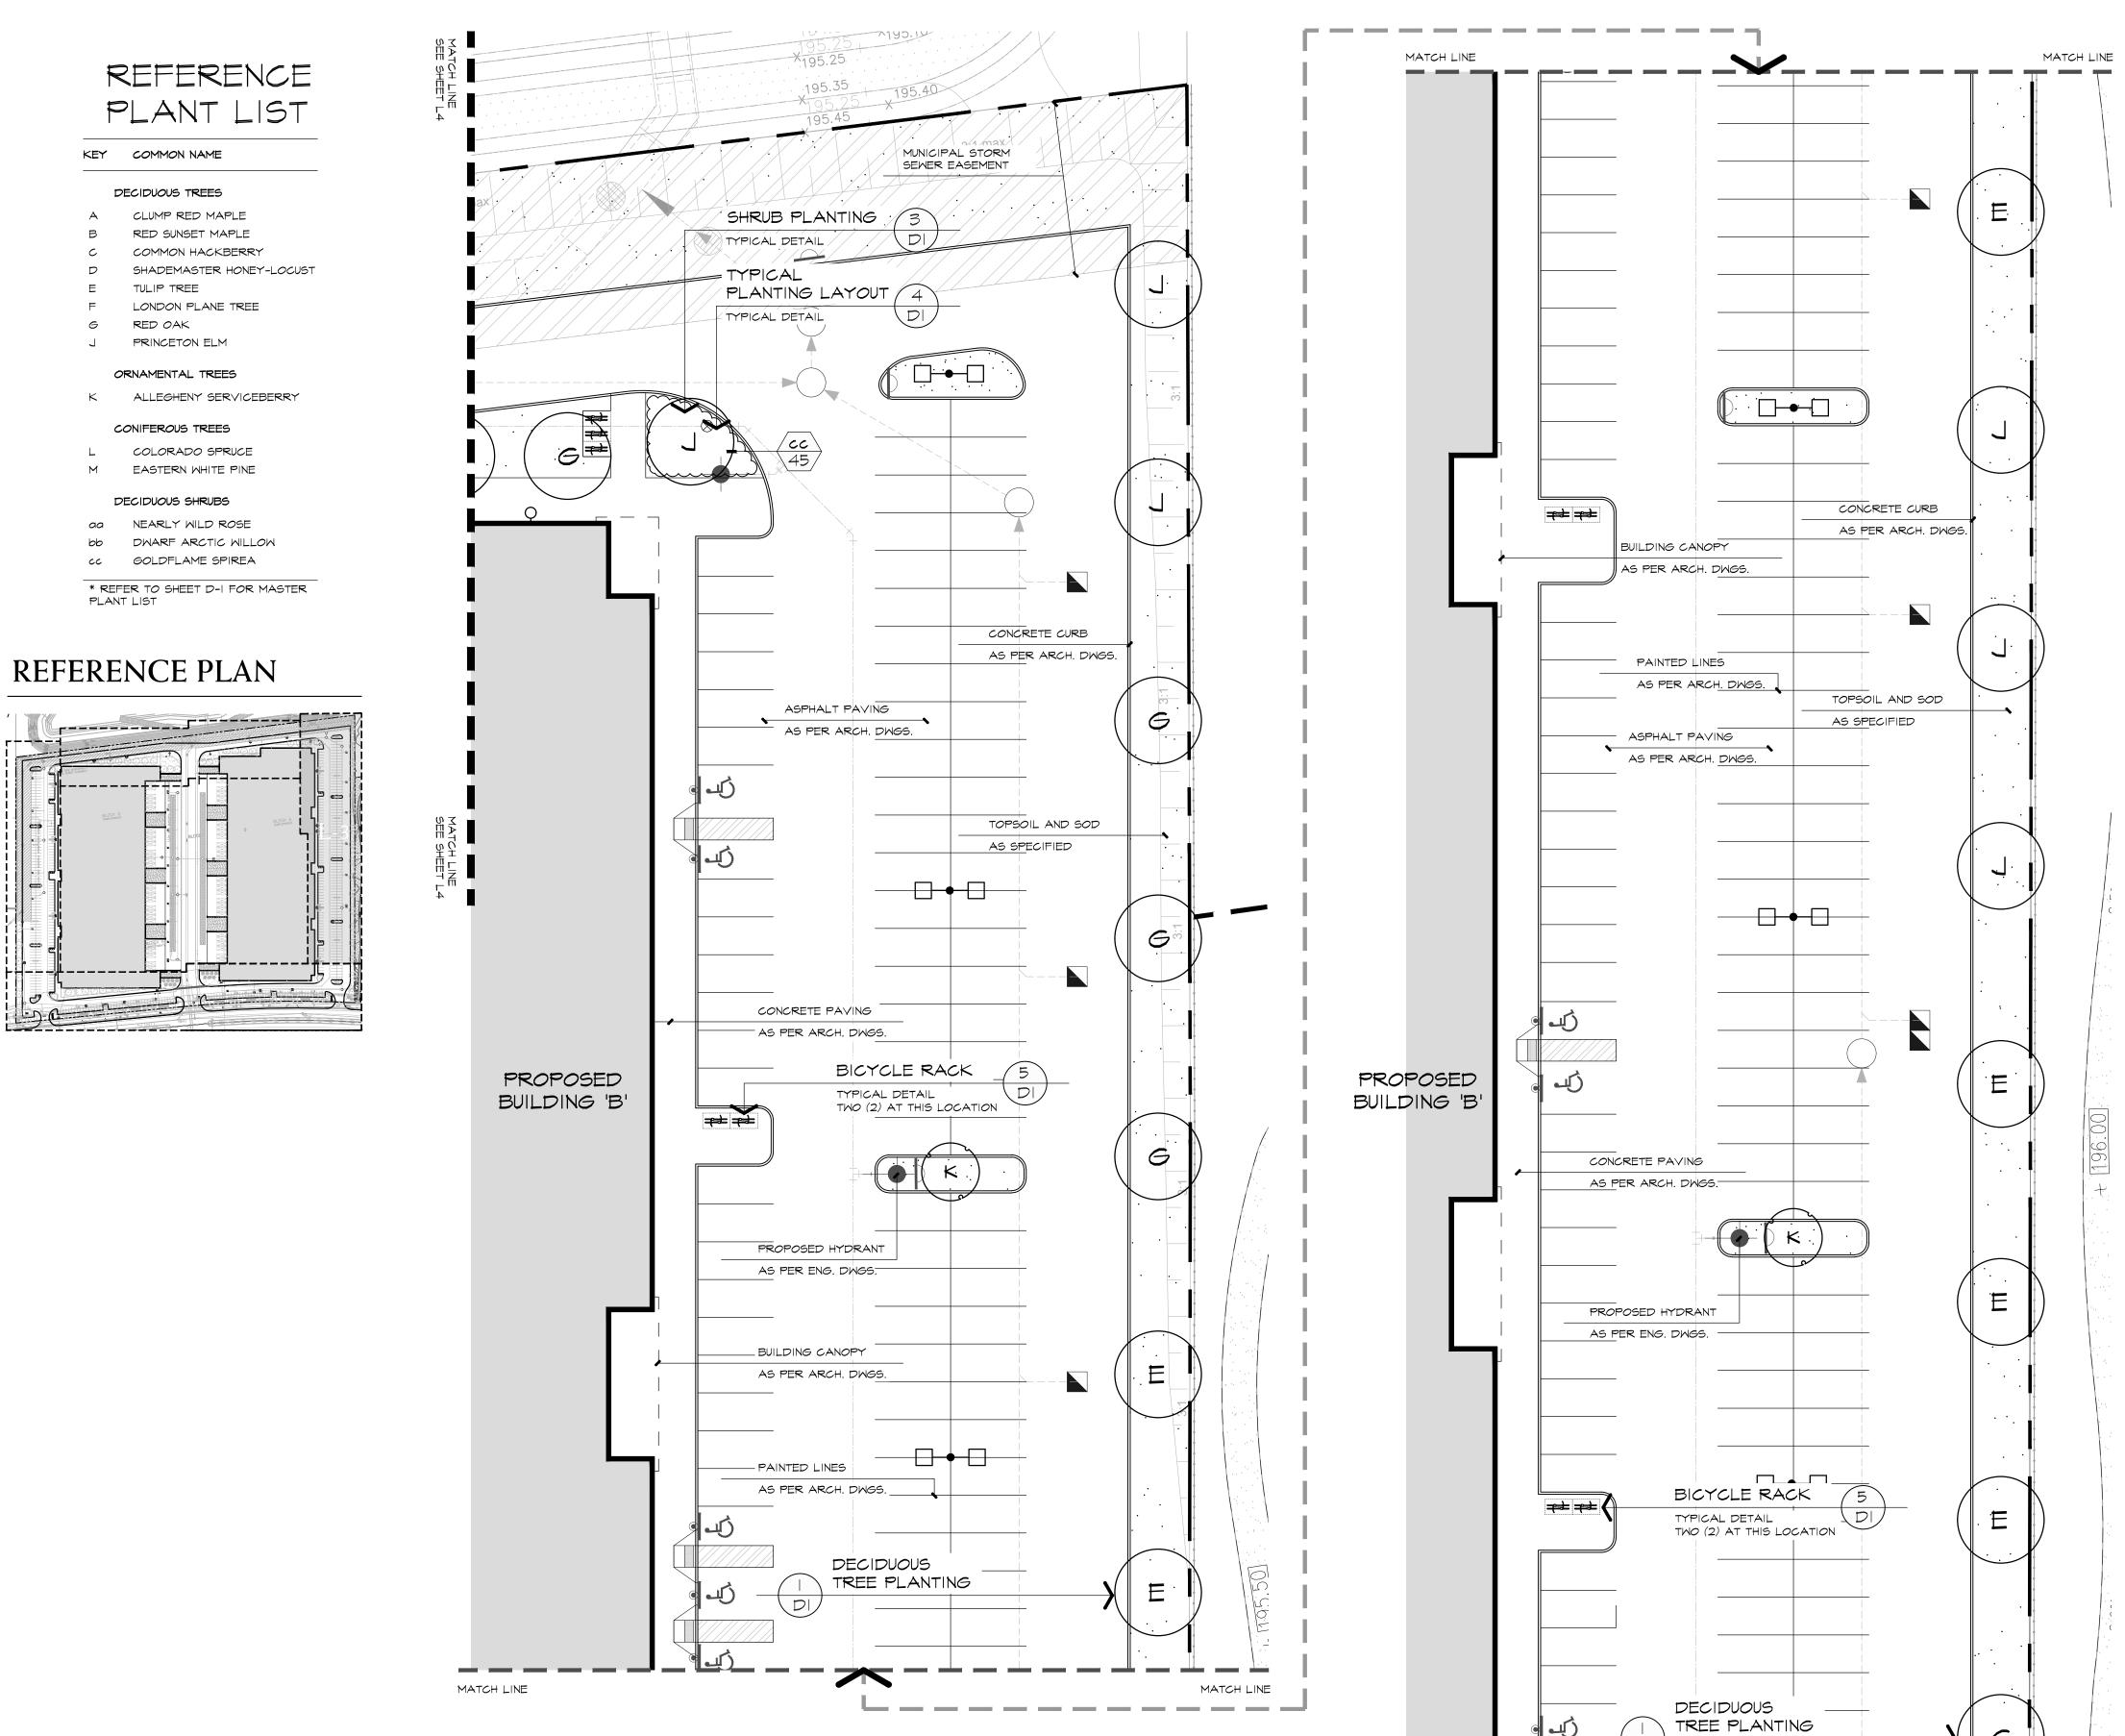

## REFERENCE PLAN

MUNICIPAL STORM SEWER EASEMENT

BALDASSARRA ARCHITECTS

drawing

MATCH LINE SEE SHEET L2

TYPICAL DETAIL

MATCH LINE SEE SHEET L2

LANDSCAPE **ENLARGEMENT** 

drawn SO/DS date NOVEMBER 19, 2021 file 3530 L3 V2-220314 scale\* 1:250 3530 sheet no.