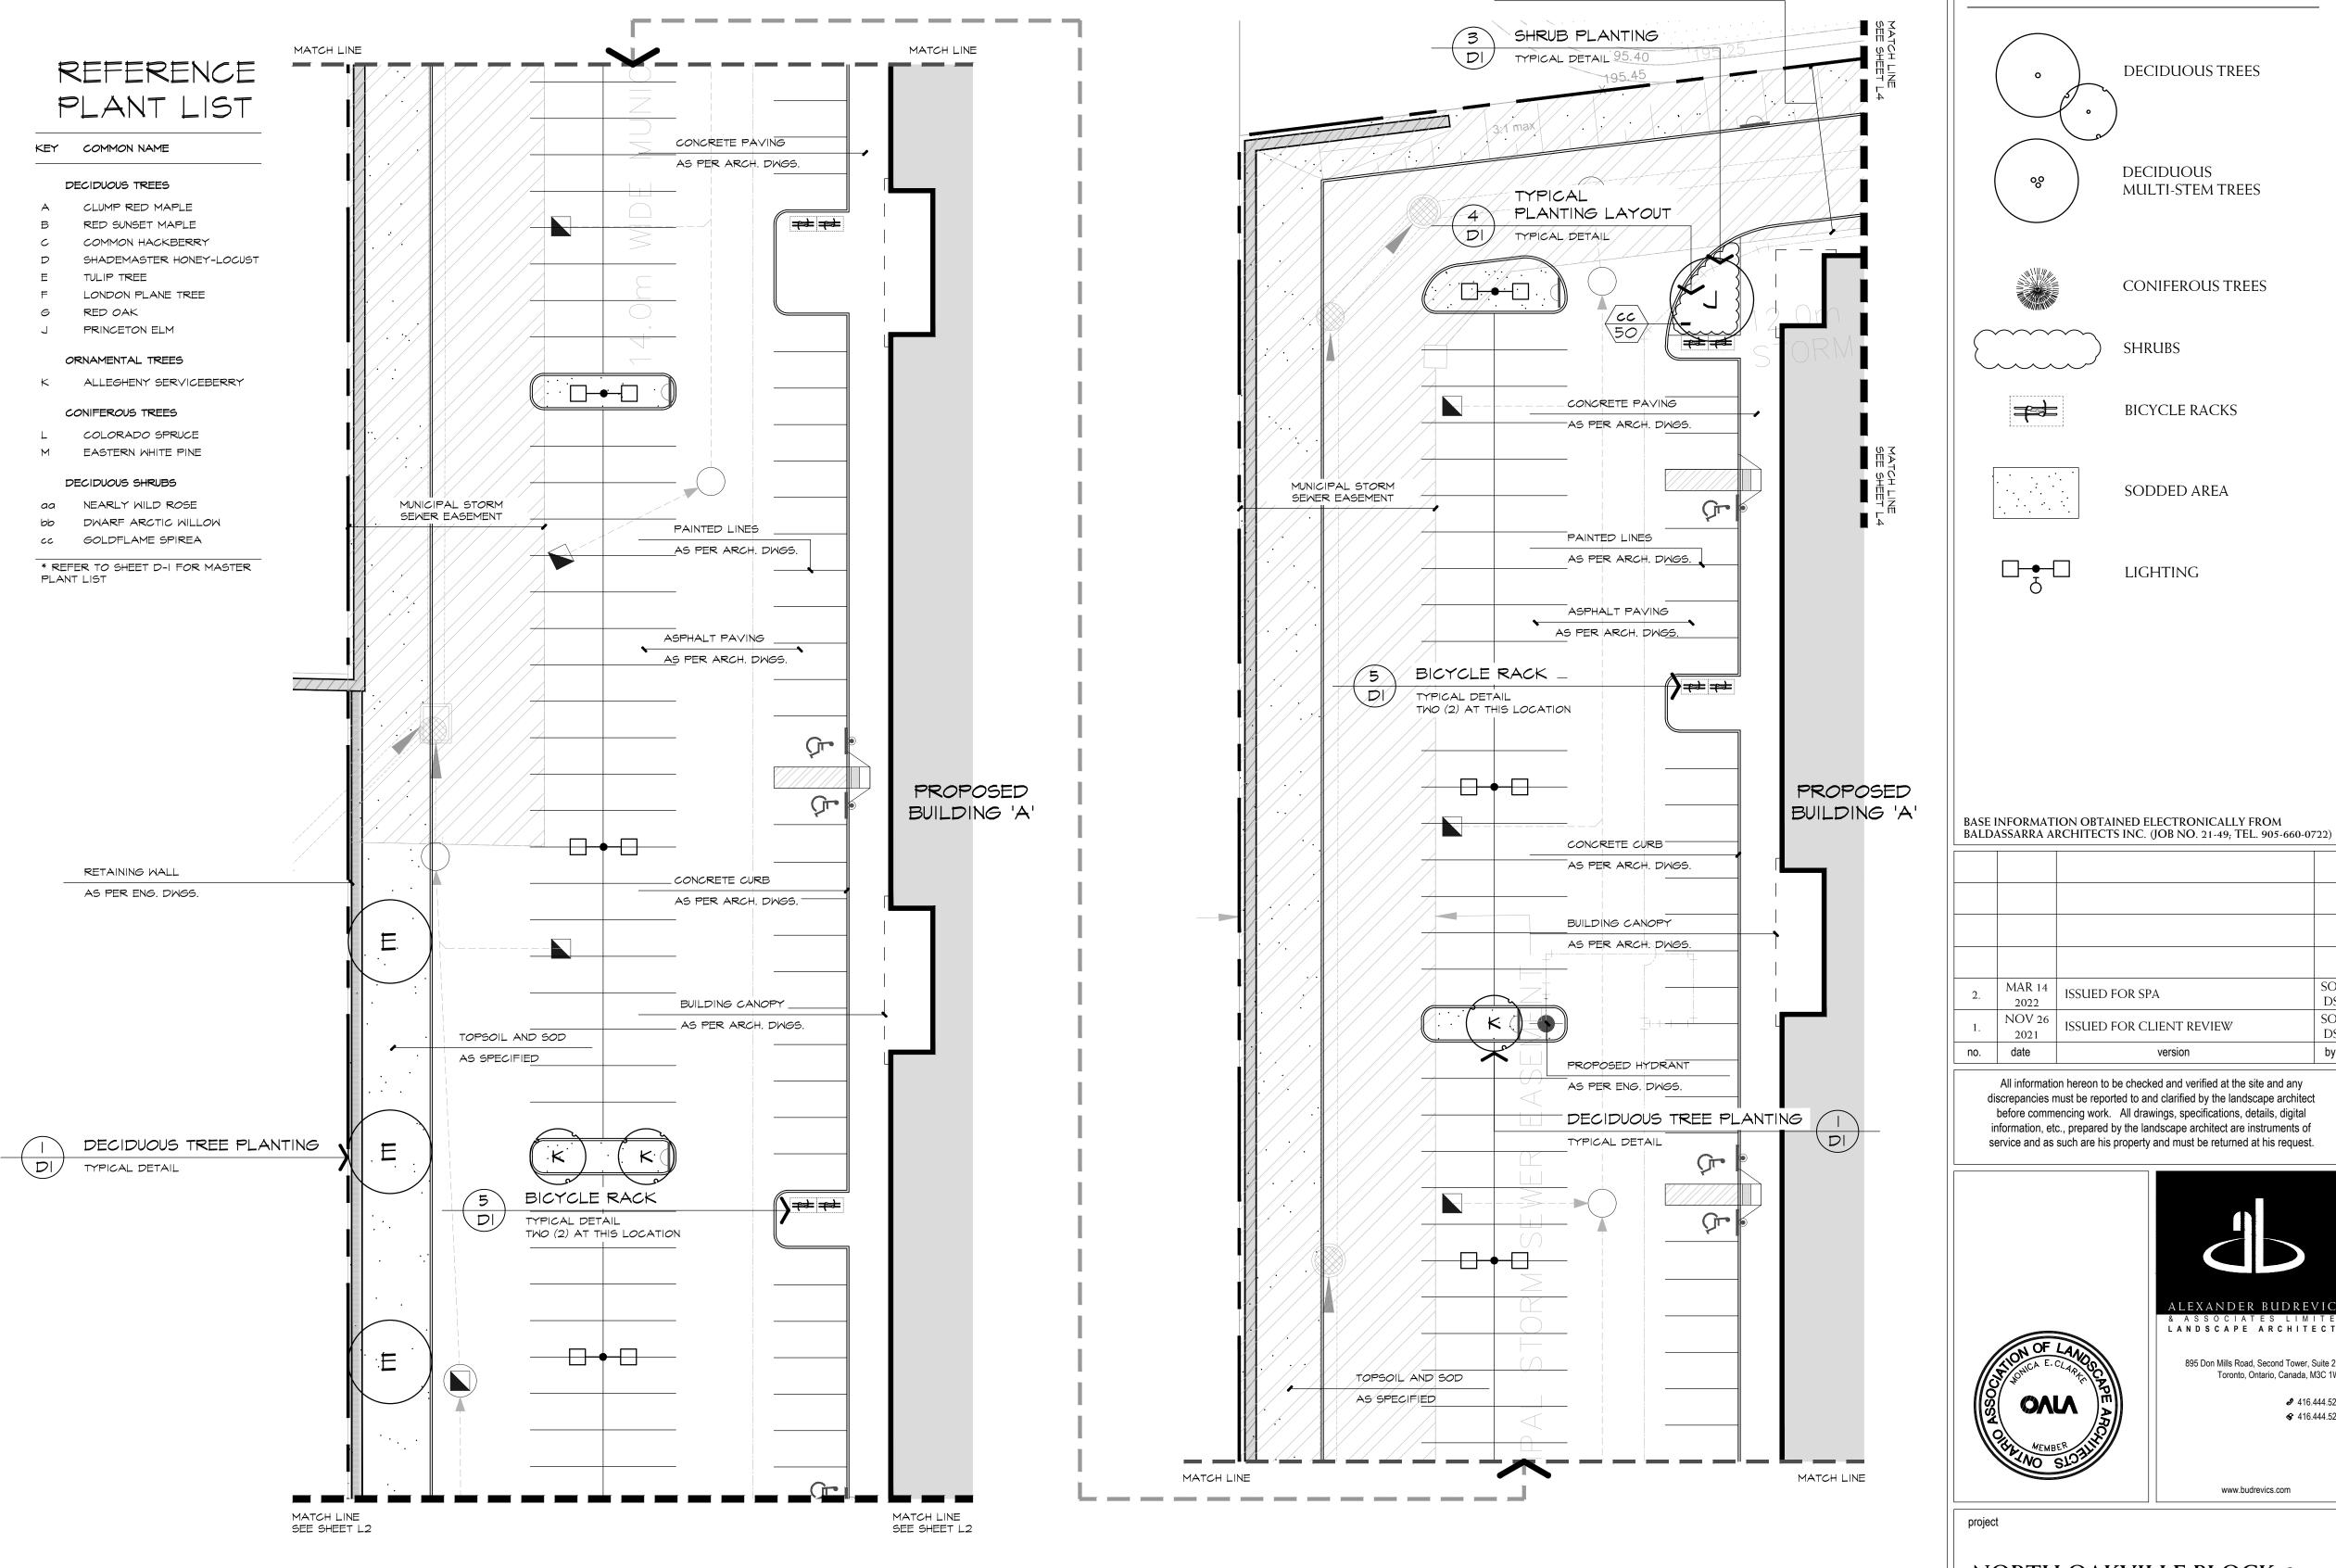

### LANDSCAPE **ENLARGEMENT**

| date NOVEMBER 19 , 2021               | drawn SO/DS                               |  |  |
|---------------------------------------|-------------------------------------------|--|--|
| scale* 1:250                          | file 3530 L1 V2-220314                    |  |  |
| direction                             | project no.                               |  |  |
|                                       | 3530                                      |  |  |
|                                       | sheet no.                                 |  |  |
|                                       | L-1                                       |  |  |
| *NOTED COALE IS ADDITIONALE ONLY WHEN | DDINITED ON ADOLL D (24", 26") SIZE SHEE" |  |  |

\*NOTED SCALE IS APPLICABLE ONLY WHEN PRINTED ON ARCH D (24"x36") SIZE SHEET

LEGEND **DECIDUOUS TREES** 

> DECIDUOUS ν̈́ MULTI-STEM TREES

CONIFEROUS TREES

SHRUBS 

BICYCLE RACKS

SODDED AREA

LIGHTING

BALDASSARRA ARCHITECTS

drawing

MATCH LINE SEE SHEET L2

TYPICAL DETAIL

MATCH LINE SEE SHEET L2

LANDSCAPE **ENLARGEMENT** 

drawn SO/DS date NOVEMBER 19, 2021 file 3530 L3 V2-220314 scale\* 1:250 3530 sheet no.