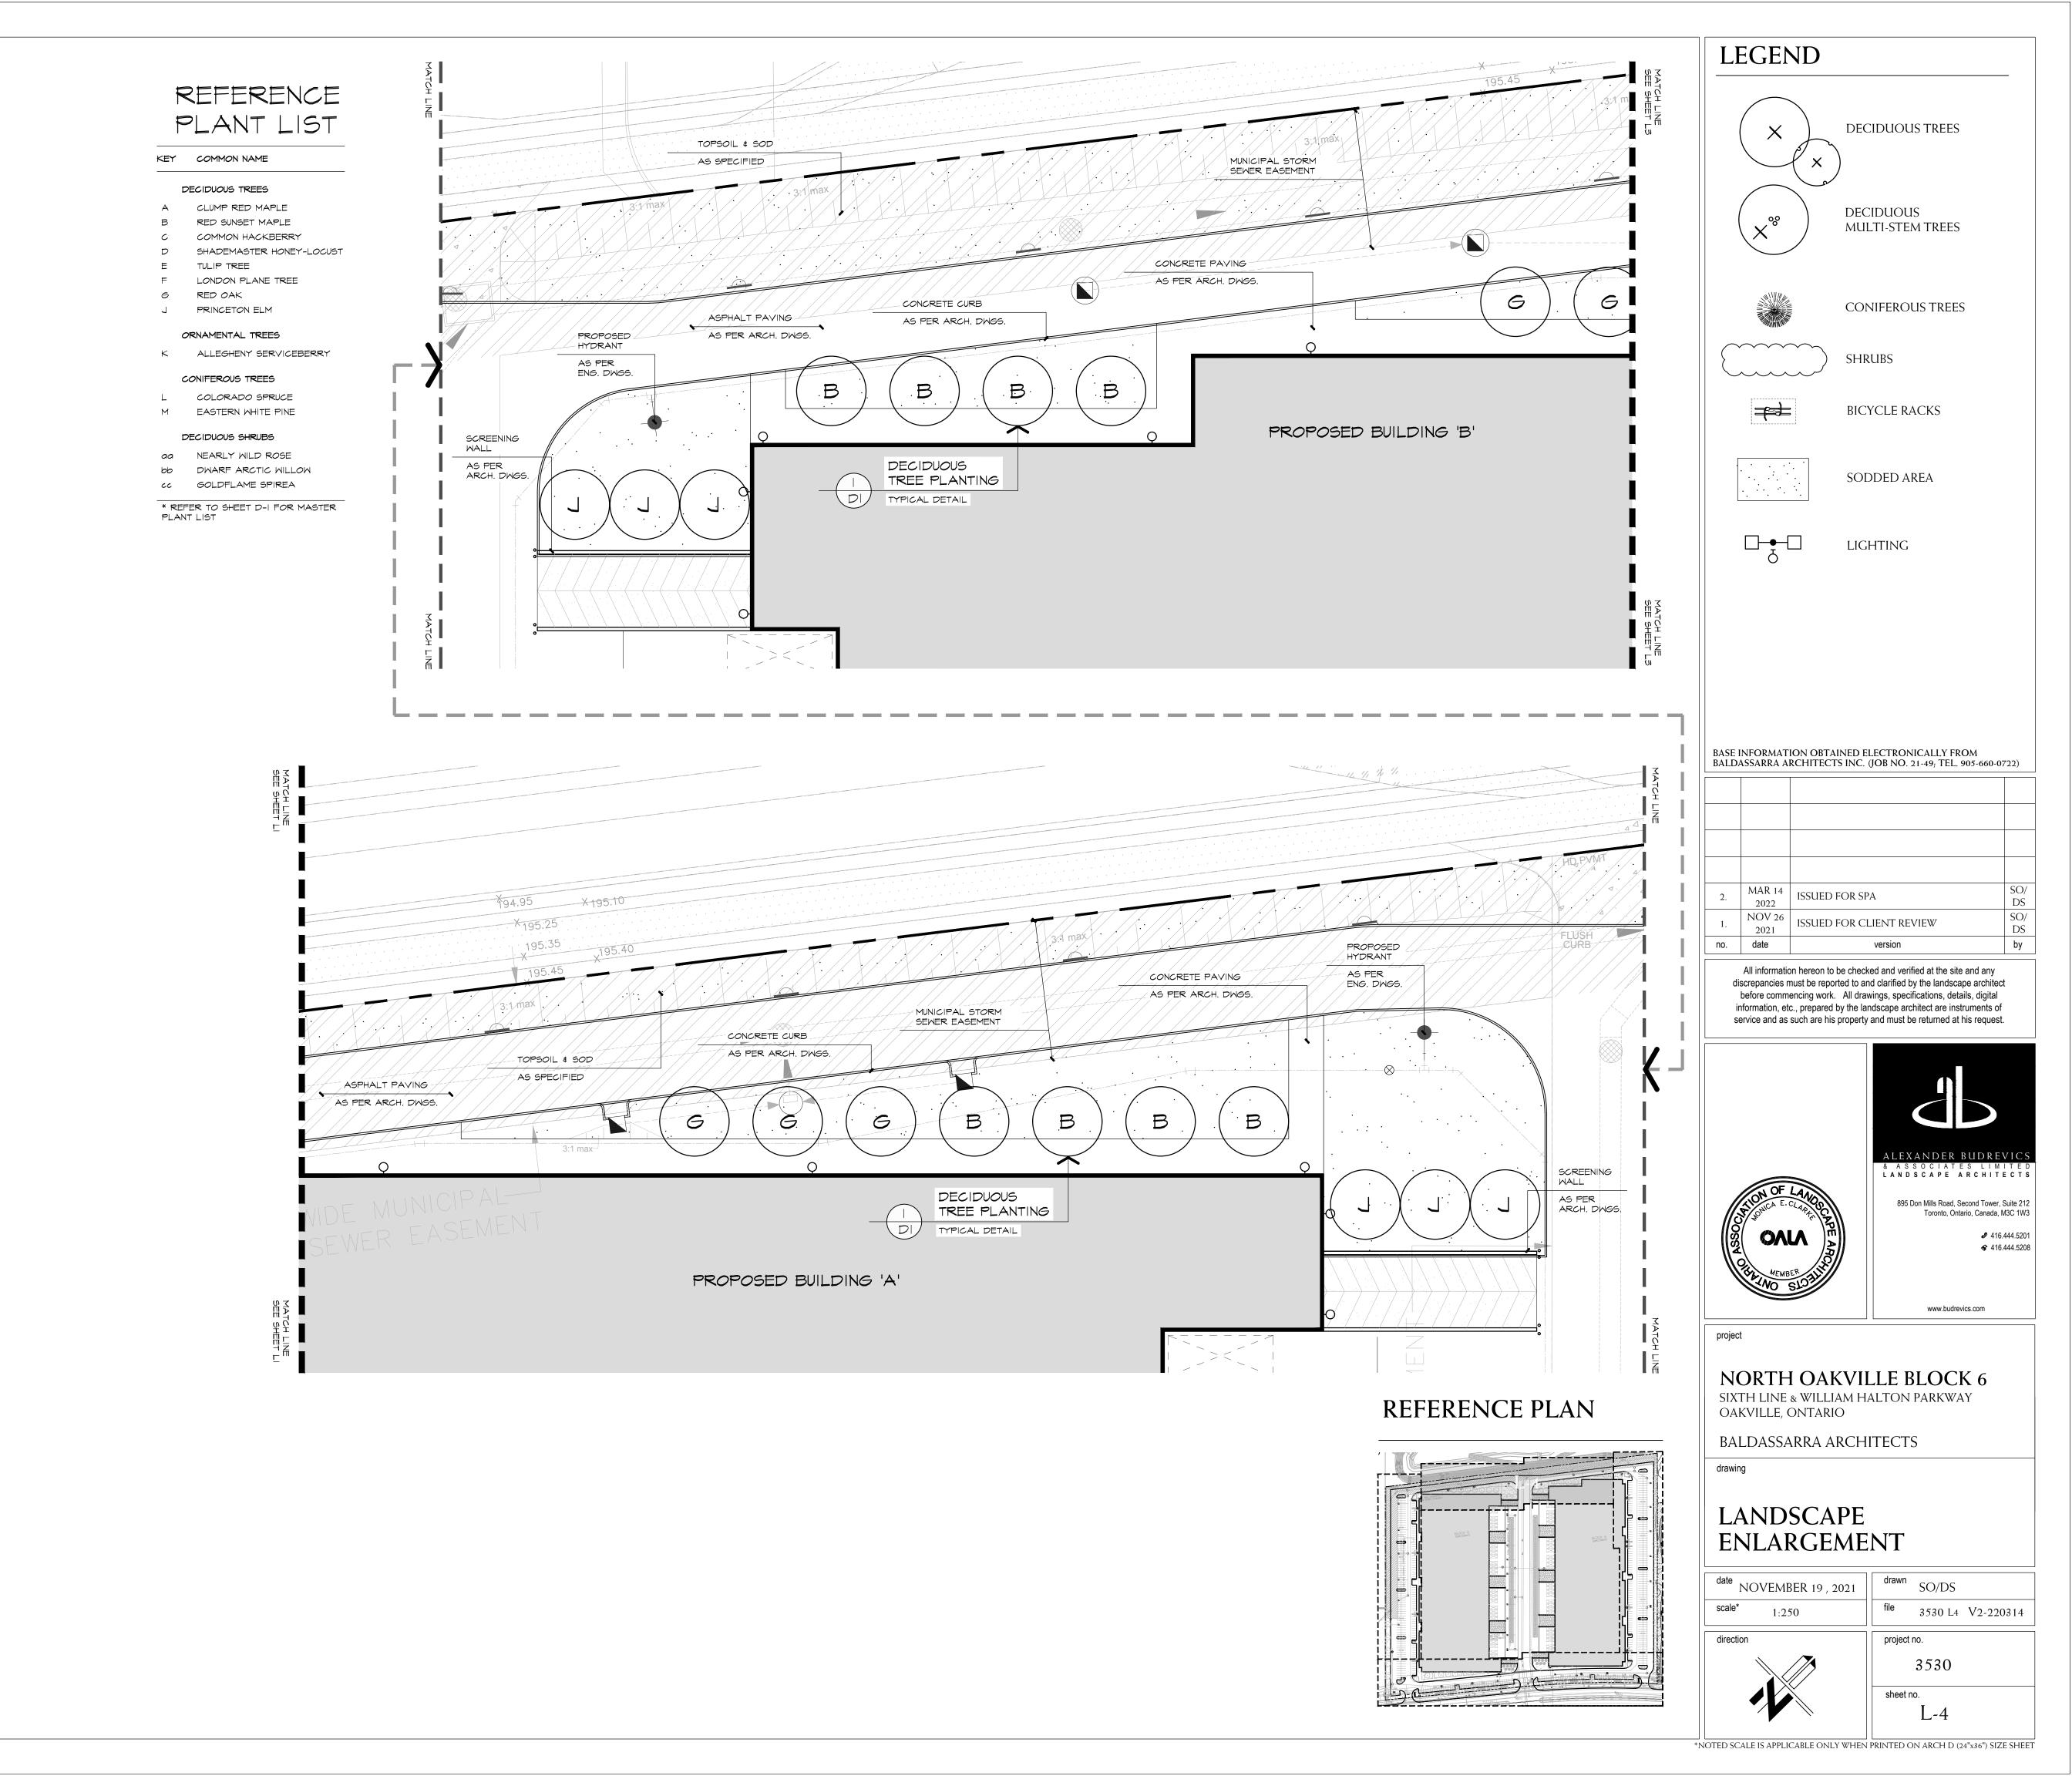

## REFERENCE PLAN

MUNICIPAL STORM SEWER EASEMENT

### LANDSCAPE **ENLARGEMENT**

| date NOVEMBER 19 , 2021               | drawn SO/DS                               |  |  |
|---------------------------------------|-------------------------------------------|--|--|
| scale* 1:250                          | file 3530 L1 V2-220314                    |  |  |
| direction                             | project no.                               |  |  |
|                                       | 3530                                      |  |  |
|                                       | sheet no.                                 |  |  |
|                                       | L-1                                       |  |  |
| *NOTED COALE IS ADDITIONALE ONLY WHEN | DDINITED ON ADOLL D (24", 26") SIZE SHEE" |  |  |

BALDASSARRA ARCHITECTS

drawing

MATCH LINE SEE SHEET L2

TYPICAL DETAIL

MATCH LINE SEE SHEET L2

LANDSCAPE **ENLARGEMENT** 

drawn SO/DS date NOVEMBER 19, 2021 file 3530 L3 V2-220314 scale\* 1:250 3530 sheet no.