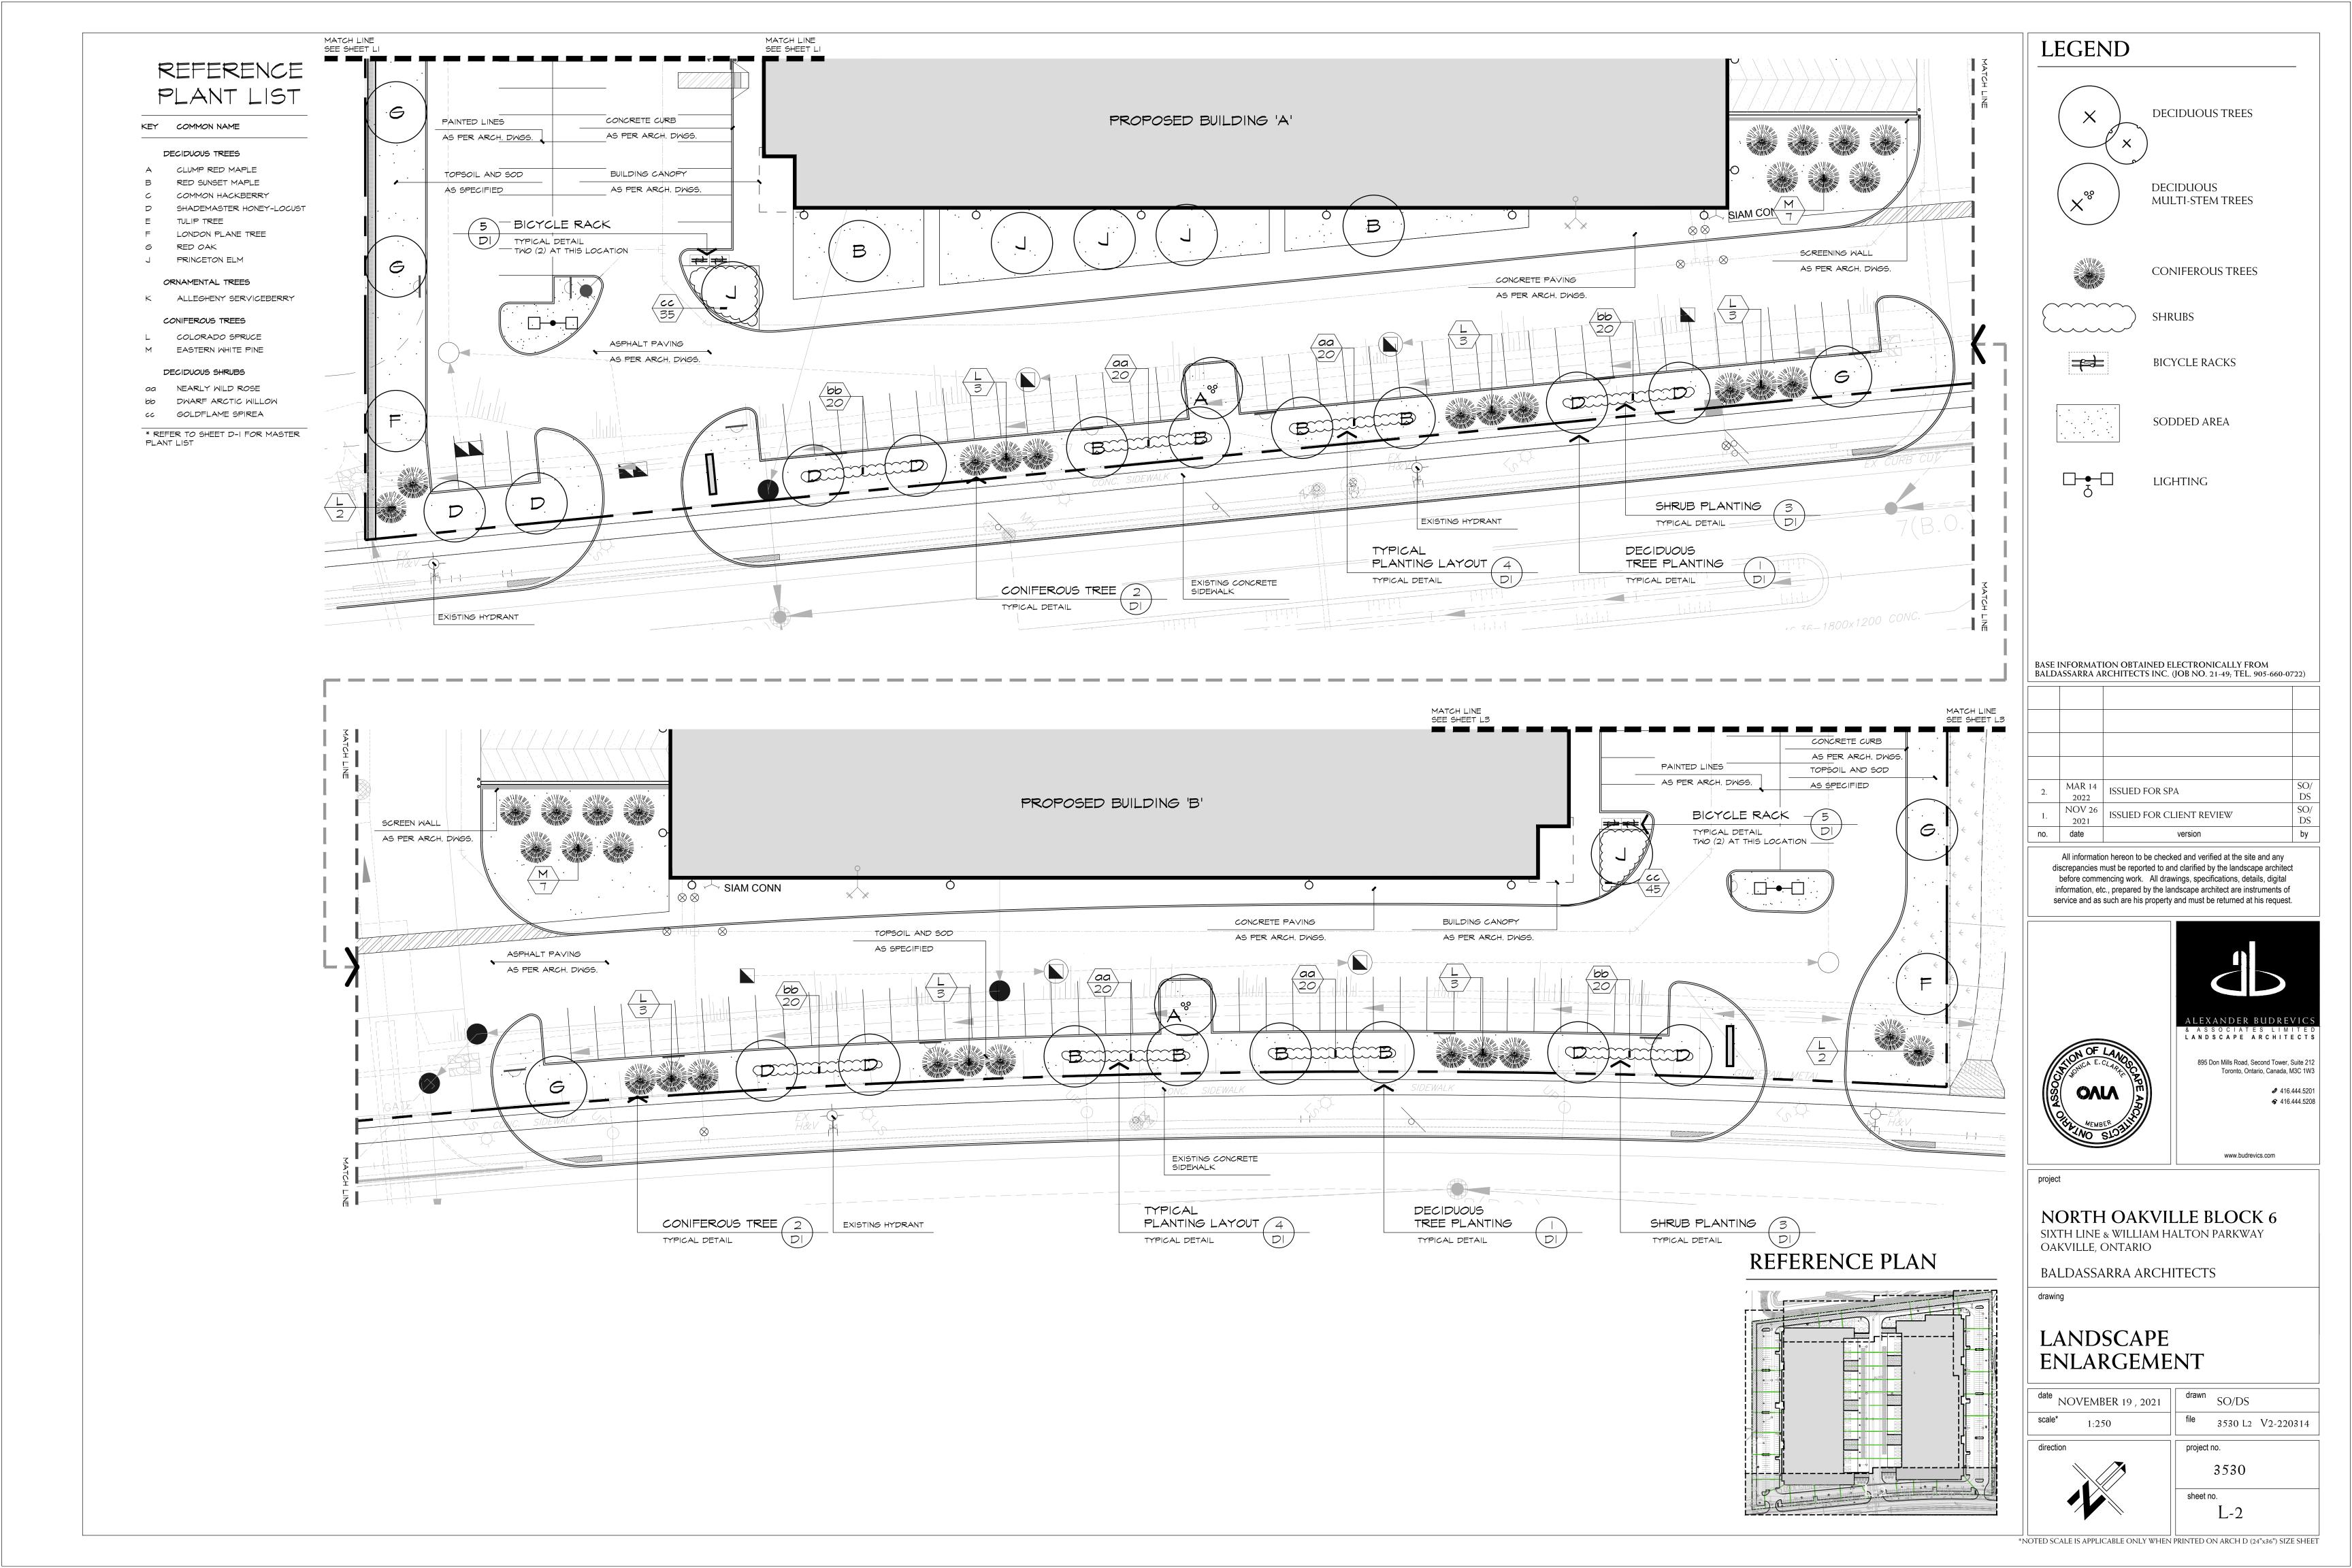

## REFERENCE PLAN

MUNICIPAL STORM SEWER EASEMENT

> > www.budrevics.com

**4** 416.444.5201 **\$** 416.444.5208

LEGEND

၀၀

 $\sim\sim\sim$ 

**DECIDUOUS TREES** 

MULTI-STEM TREES

CONIFEROUS TREES

BICYCLE RACKS

SODDED AREA

LIGHTING

SHRUBS

DECIDUOUS

### LANDSCAPE **ENLARGEMENT**

| date NOVEMBER 19 , 2021               | drawn SO/DS                               |  |  |
|---------------------------------------|-------------------------------------------|--|--|
| scale* 1:250                          | file 3530 L1 V2-220314                    |  |  |
| direction                             | project no.                               |  |  |
|                                       | 3530                                      |  |  |
|                                       | sheet no.                                 |  |  |
|                                       | L-1                                       |  |  |
| *NOTED COALE IS ADDITIONALE ONLY WHEN | DDINITED ON ADOLL D (24", 26") SIZE SHEE" |  |  |