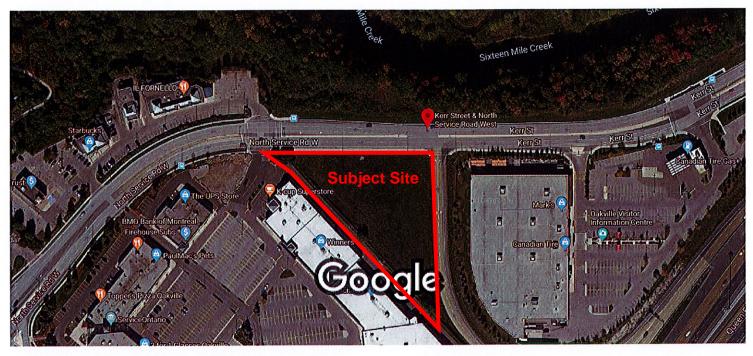

|                                                                                               |              | Kerr St & North Service<br>Rd W                                        |                    |
|-----------------------------------------------------------------------------------------------|--------------|------------------------------------------------------------------------|--------------------|
|                                                                                               | The Critek   | Sixteen Mile Creek                                                     |                    |
|                                                                                               |              | livers Onest & Mark                                                    | Ken St<br>Ken St   |
| Starbucks *-<br>North Service Rd W                                                            | *            | Kerr Street & North<br>Service Road West<br>← Kerr St ←<br>→ Kerr St → | Kerr St            |
| Trust<br>Hoth Sective The UPS Store K-cup Supersite<br>BMO Bank of Montreal<br>Firebouse Subs | Subject Site | t<br>MarK's 🧔<br>Canadian Tire 🍣                                       | Canadian Tire Gas+ |
|                                                                                               | Google       |                                                                        | Uses               |
| Map data ©2018                                                                                | Google 50    | ) m L                                                                  |                    |