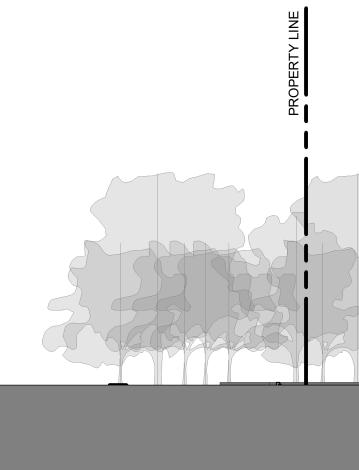

Plot Date: 4/20/2022 9:29:32 AM File Path: C:\Revit\2021\19025P11-Model-Lyons Lane, Oakville\_RVT2021\_ghui@kirkorarchitects.com.rvt

14m SETBACK

|               | 0000                                                |                                                                                                                                                  |
|---------------|-----------------------------------------------------|--------------------------------------------------------------------------------------------------------------------------------------------------|
|               | <u>MPH 87.25</u>                                    |                                                                                                                                                  |
|               | LEVEL 28 83.40                                      |                                                                                                                                                  |
|               | 3250                                                | All Drawings, Specifications, and<br>Architect. The Architect retains a                                                                          |
|               | $= \underbrace{LEVEL  27 (80.15)}_{\mathbb{R}^{2}}$ | for the intended issuance/use as<br>Documents, without permission fr<br>Authorities Having Jurisdiction ar<br>these drawings for the intended is |
|               | LEVEL 26 (77.20)                                    | the extended permission to the A<br>debases or limits the Copyright o<br>documents by the Architect.<br>Do not scale the drawings.               |
|               | LEVEL 25 (74.25)                                    | This Drawing Is Not To Be Used I<br>Date:                                                                                                        |
|               | $= \underbrace{LEVEL 24(71.30)}_{\mathbb{R}^{00}}$  | LAL C                                                                                                                                            |
|               | LEVEL 23 (68.35)                                    | AL NO                                                                                                                                            |
|               | LEVEL 22 (65.10)                                    | SEAL MUST                                                                                                                                        |
|               | LE <u>V</u> EL 21 61.85                             |                                                                                                                                                  |
|               | LEVEL 20 58.90                                      |                                                                                                                                                  |
|               | LEVEL 19 55.95                                      |                                                                                                                                                  |
|               | LEVEL 18 53.00                                      |                                                                                                                                                  |
|               | LEVEL 17 50.05                                      | KIRKOR ARCHII                                                                                                                                    |
|               | LEVEL 16 (47.10                                     | 20 De Boers Dr. #<br>TEL 416 665 6060                                                                                                            |
|               | LEVEL 15 (44.15)                                    |                                                                                                                                                  |
|               | LEVEL 14 (41.20                                     | No.: Revision:                                                                                                                                   |
|               | LEVEL 13 38.25                                      |                                                                                                                                                  |
|               | LEVEL 12 35.30                                      |                                                                                                                                                  |
|               | LEVEL 11 (32.35)                                    |                                                                                                                                                  |
|               | LEVEL 10 (29.40)                                    |                                                                                                                                                  |
|               | LEVEL 9 26.45                                       |                                                                                                                                                  |
|               | L <u>E</u> VEL 8 23.20                              | 2 Rezoning Re-subm<br>1 Rezoning Submiss                                                                                                         |
| <u> </u>      | L <u>E</u> VEL 7 <u>19.95</u>                       | No. Issued For:<br>:                                                                                                                             |
| PROPERTY LINE | L <u>EVEL 6 17.00</u>                               |                                                                                                                                                  |
| PROPE         | L <u>EVEL 5 13.75</u>                               |                                                                                                                                                  |
|               | LEVEL 4 10.50                                       |                                                                                                                                                  |
| STAR -        | LEVEL 3 7.25                                        |                                                                                                                                                  |
|               | 3250                                                |                                                                                                                                                  |
| SOU"<br>SERV  |                                                     |                                                                                                                                                  |
| ROA           |                                                     | 627                                                                                                                                              |
|               |                                                     |                                                                                                                                                  |
|               |                                                     |                                                                                                                                                  |
|               |                                                     |                                                                                                                                                  |
|               | Elevation - East 1                                  |                                                                                                                                                  |
|               | 1 : 200 dA3.1                                       |                                                                                                                                                  |

Drawings, Specifications, and Related Documents are the Copyright of the hitect. The Architect retains all rights to control all uses of these documents the intended issuance/use as identified below. Reproduction of these cuments, without permission from the Architect, is strictly prohibited. The horities Having Jurisdiction are permitted to use, distribute, and reproduce se drawings for the intended issuance as noted and dated below, however extended permission to the Authorities Having Jurisdiction in no way pases or limits the Copyright of the Architect, or control of use of these cuments by the Architect.

This Drawing Is Not To Be Used For Construction Until Signed ByThe Architect.

| ASSOC         ASSOC |                             |   |                          |  |  |
|-----------------------------------------------------------------------------------------------------------------------------------------------------------------------------------------------------------------------------------------------------------------------------------------------------------------------------------------------------------------------------------------------------------------------------------------------------------------------------------------------------------------------------------------------------------------------------------------------------------------------------------------------------------------------------------------------------------------------------------|-----------------------------|---|--------------------------|--|--|
|                                                                                                                                                                                                                                                                                                                                                                                                                                                                                                                                                                                                                                                                                                                                   | e Boers Dr. # 400 Toronto O |   |                          |  |  |
|                                                                                                                                                                                                                                                                                                                                                                                                                                                                                                                                                                                                                                                                                                                                   | 16 665 6060 kirkorarchi     |   |                          |  |  |
|                                                                                                                                                                                                                                                                                                                                                                                                                                                                                                                                                                                                                                                                                                                                   |                             |   |                          |  |  |
| No.:                                                                                                                                                                                                                                                                                                                                                                                                                                                                                                                                                                                                                                                                                                                              | Revision:                   |   | Date:                    |  |  |
|                                                                                                                                                                                                                                                                                                                                                                                                                                                                                                                                                                                                                                                                                                                                   |                             |   |                          |  |  |
| 2                                                                                                                                                                                                                                                                                                                                                                                                                                                                                                                                                                                                                                                                                                                                 | Rezoning Re-submission      |   | PR. xx, 2022             |  |  |
| 1<br>No.                                                                                                                                                                                                                                                                                                                                                                                                                                                                                                                                                                                                                                                                                                                          | Rezoning Submission         | A | UG. 31, 2021<br>Date:    |  |  |
|                                                                                                                                                                                                                                                                                                                                                                                                                                                                                                                                                                                                                                                                                                                                   | Elevatior                   |   | Drawing Title:<br>- East |  |  |

Project: MGM Development

## 627 Lyons Lane

627 Lyons Lane, Oakville, ON Scale: 1:200 Drawn by:

| N.P         | Diamin by.   |
|-------------|--------------|
| A.L         | Checked by:  |
| 19-025      | Project No.: |
| April 20, 2 | Date:<br>022 |
|             | Drawing No.: |