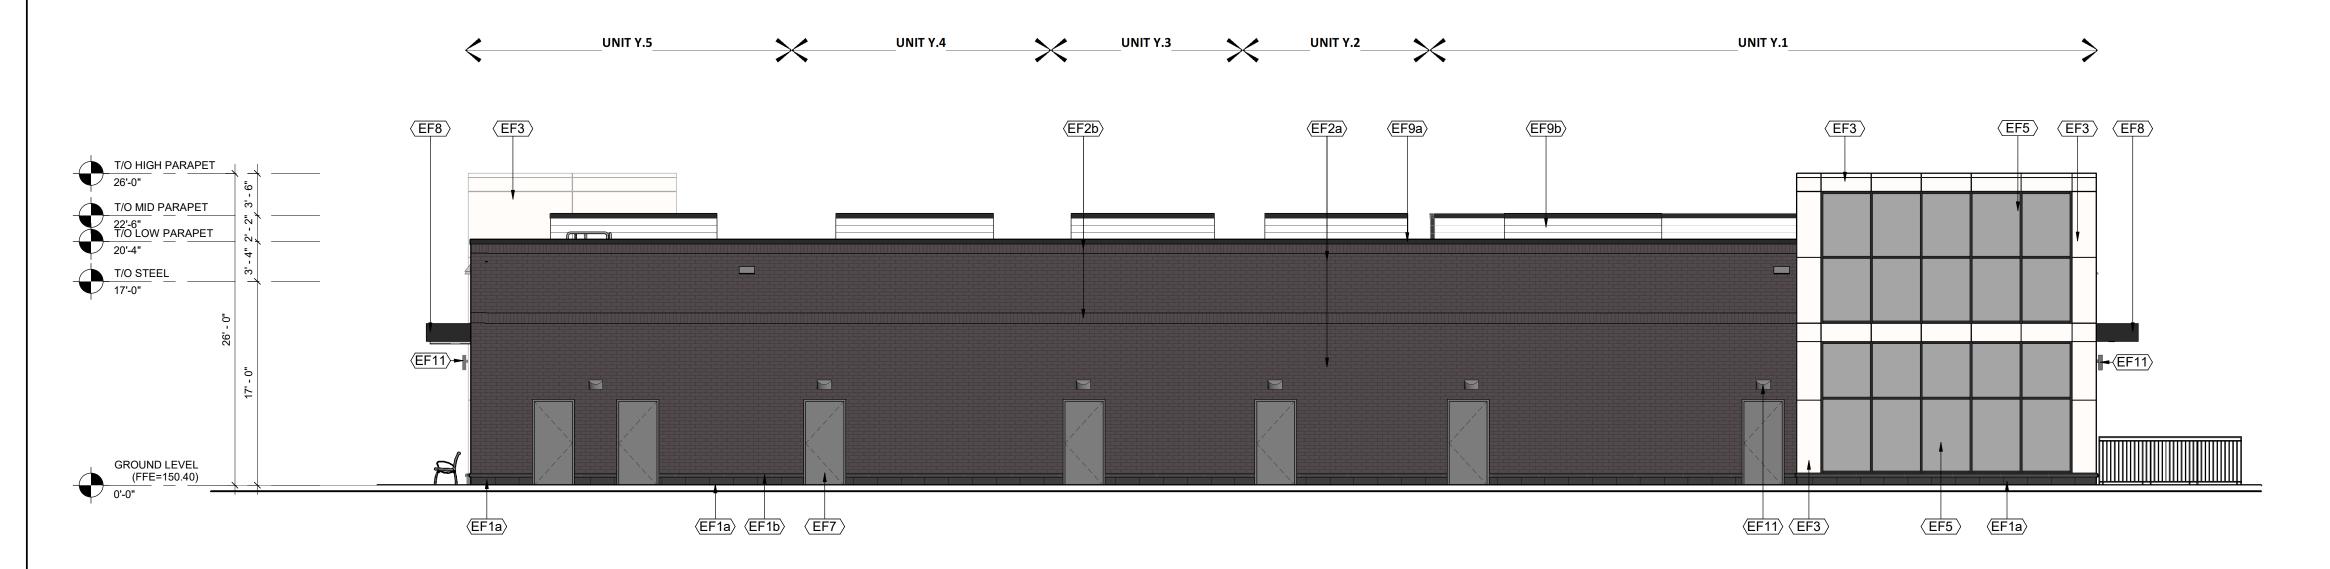

3 NORTH ELEVATION - BUILDING Y A303 1/8" = 1'-0"

1 SOUTH ELEVATION - BUILDING Y A303 1/8" = 1'-0"

2 EAST ELEVATION - BUILDING Y A303 1/8" = 1'-0"

| EXTERIOR FINISH SCHEDULE |                                                                                                                                                                                                                                                            |
|--------------------------|------------------------------------------------------------------------------------------------------------------------------------------------------------------------------------------------------------------------------------------------------------|
|                          | CONCRETE BLOCK                                                                                                                                                                                                                                             |
| (EF1a)                   | PRODUCT: SHOULDICE ARCHITECTURAL BLOCK<br>SIZE:<br>COLOUR: COLBY<br>FINISH: TAPESTRY<br>MORTAR: SOLOMON COLOURS INC - 94A IRON BLACK<br>SEE MANUFACTURER'S STANDARD SPECIFICATIONS.<br>CONTROL JOINT AND CAULKING COLOURS TO MATCH<br>MASONRY UNIT COLOUR. |
|                          | CONCRETE PRECAST SILLS                                                                                                                                                                                                                                     |
| (EF1b)                   | PRODUCT: CONCRETE SILL<br>PROFILE: 424 SLOPED<br>COLOUR: COLBY<br>FINISH: TAPESTRY<br>MORTAR:<br>SEE MANUFACTURER'S STANDARD SPECIFICATIONS.<br>CONTROL JOINT AND CAULKING COLOURS TO MATCH<br>MASONRY UNIT COLOUR.                                        |
|                          | CLAY BRICK                                                                                                                                                                                                                                                 |
| (EF2a)                   | PRODUCT: BRAMPTON, MANHATTAN SERIES<br>SIZE: CLOSURE - 3 5/8"W x 3 5/8"H x 7 5/8"L<br>COLOUR: COAL<br>FINISH:<br>MORTAR: SOLOMON COLOURS INC - 60X WHITE<br>CAULKING COLOURS TO MATCH MASONRY UNIT COLOUR                                                  |
|                          | CLAY BRICK - SOLDIER COURSE                                                                                                                                                                                                                                |
| (EF2b)                   | SOLDIER COURSE<br>MATCH SPECIFICATION TO EF2a                                                                                                                                                                                                              |
| (EF3)                    | ALUMINUM COMPOSITE PANELS                                                                                                                                                                                                                                  |
|                          | PRODUCT: ALPOLIC<br>PROFILE: REVEALS AS INDICATED ON DRAWINGS<br>C/W MATCHING TRIMS/FLASHING<br>COLOUR: BNT BONE WHITE, CAULKING TO MATCH<br>CONTRACTOR TO PROVIDE COLOUR/FINISH SAMPLE FOR<br>OWNER APPROVAL PRIOR TO ORDERING OF MATERIALS               |
| EF4                      | GLAZED DOORS & WINDOWS                                                                                                                                                                                                                                     |
|                          | CLEAR GLAZING C/W LOW E COATING IN THERMALLY<br>BROKEN BLACK ANODIZED ALUMINUM FRAMES<br>(TEMPERED GLASS TO BE USED AT DOORS AND<br>SIDELIGHTS)                                                                                                            |
| ( <u>EF5</u> )           | SPANDREL GLAZED DOORS & WINDOWS<br>CLEAR GLASS UNIT WITH CUSTOM COLOUR COATING ON<br>INBOARD SURFACE OF OUTERLITE IN BLACK ANODIZED<br>ALUMINUM FRAMES (TEMPERED GLASS TO BE USED AT<br>DOORS AND SIDELIGHTS)<br>COLOUR: GREY                              |
|                          | FILLER PANEL                                                                                                                                                                                                                                               |
| (EF6)                    | 1/8" THICK ANODIZED ALUMINUM<br>COLOUR: BLACK ANODIZED<br>REFER TO WINDOW SCHEDULE FOR SIZE                                                                                                                                                                |
| (EF7)                    | H.M. DOORS & FRAMES                                                                                                                                                                                                                                        |
|                          | PREFINISHED HOLLOW METAL DOORS AND FRAMES<br>PAINTED TO MATCH ADJACENT FINSHES                                                                                                                                                                             |
| ( <u>EF8</u> )           | CLOSED CANOPY - ALUMINUM<br>COMPOSITE PANEL                                                                                                                                                                                                                |
|                          | PRODUCT; 1/2" DRY JOINT<br>COLOUR: BLACK<br>CONTRACTOR TO PROVIDE COLOUR/FINISH SAMPLE FOR<br>OWNER APPROVAL PRIOR TO ORDERING OF MATERIALS                                                                                                                |
| (EF9a)                   | PREFINISHED METAL CAP FLASHING                                                                                                                                                                                                                             |
|                          | PRE-FINISHED 20 GA. METAL FLASHING<br>COLOUR: STOCK BLACK<br>REFER TO DETAILS FOR PROFILE                                                                                                                                                                  |
| (EF9b)                   | TALL PARAPET SIDING                                                                                                                                                                                                                                        |
|                          | PRE-FINISHED CORRUGATED METAL SIDING<br>COLOUR: WHITE<br>CONTRACTOR TO PROVIDE COLOUR/FINISH SAMPLE FOR<br>OWNER APPROVAL PRIOR TO ORDERING OF MATERIALS                                                                                                   |
|                          | SCUPPER                                                                                                                                                                                                                                                    |
| (EF10)                   | PREFINISHED, PREFORMED METAL SCUPPER.<br>COLOUR: STOCK BLACK<br>REFER TO DETAIL FOR PROFILE                                                                                                                                                                |
|                          | LIGHT FIXTURE                                                                                                                                                                                                                                              |
| EF11                     | REFER TO ELEC. SPEC. FOR LIGHT FIXTURE<br>C/W 5/8" EXTERIOR GRADE PLAYWOOD BACKING                                                                                                                                                                         |