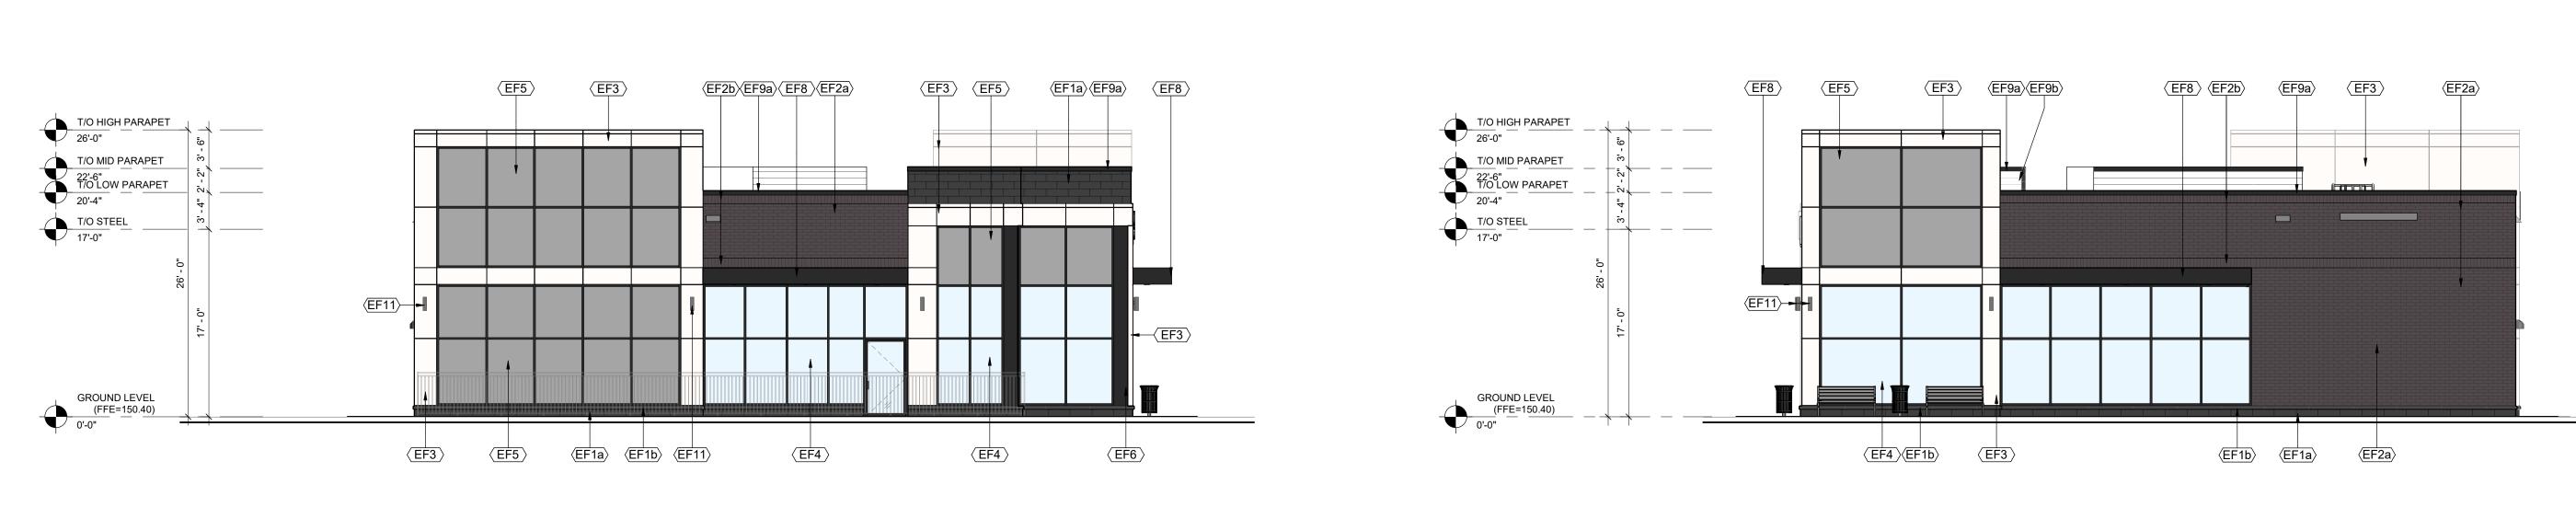

3 NORTH ELEVATION - BUILDING Y A303 1/8" = 1'-0"

1 SOUTH ELEVATION - BUILDING Y A303 1/8" = 1'-0"

2 EAST ELEVATION - BUILDING Y A303 1/8" = 1'-0"

| EXTERIOR FINISH SCHEDULE |                                                                                                                                                                                                                                                            |
|--------------------------|------------------------------------------------------------------------------------------------------------------------------------------------------------------------------------------------------------------------------------------------------------|
|                          | CONCRETE BLOCK                                                                                                                                                                                                                                             |
| (EF1a)                   | PRODUCT: SHOULDICE ARCHITECTURAL BLOCK<br>SIZE:<br>COLOUR: COLBY<br>FINISH: TAPESTRY<br>MORTAR: SOLOMON COLOURS INC - 94A IRON BLACK<br>SEE MANUFACTURER'S STANDARD SPECIFICATIONS.<br>CONTROL JOINT AND CAULKING COLOURS TO MATCH<br>MASONRY UNIT COLOUR. |
|                          | CONCRETE PRECAST SILLS                                                                                                                                                                                                                                     |
| (EF1b)                   | PRODUCT: CONCRETE SILL<br>PROFILE: 424 SLOPED<br>COLOUR: COLBY<br>FINISH: TAPESTRY<br>MORTAR:<br>SEE MANUFACTURER'S STANDARD SPECIFICATIONS.<br>CONTROL JOINT AND CAULKING COLOURS TO MATCH<br>MASONRY UNIT COLOUR.                                        |
|                          | CLAY BRICK                                                                                                                                                                                                                                                 |
| (EF2a)                   | PRODUCT: BRAMPTON, MANHATTAN SERIES<br>SIZE: CLOSURE - 3 5/8"W x 3 5/8"H x 7 5/8"L<br>COLOUR: COAL<br>FINISH:<br>MORTAR: SOLOMON COLOURS INC - 60X WHITE<br>CAULKING COLOURS TO MATCH MASONRY UNIT COLOUR                                                  |
|                          | CLAY BRICK - SOLDIER COURSE                                                                                                                                                                                                                                |
| (EF2b)                   | SOLDIER COURSE<br>MATCH SPECIFICATION TO EF2a                                                                                                                                                                                                              |
| (EF3)                    | ALUMINUM COMPOSITE PANELS                                                                                                                                                                                                                                  |
|                          | PRODUCT: ALPOLIC<br>PROFILE: REVEALS AS INDICATED ON DRAWINGS<br>C/W MATCHING TRIMS/FLASHING<br>COLOUR: BNT BONE WHITE, CAULKING TO MATCH<br>CONTRACTOR TO PROVIDE COLOUR/FINISH SAMPLE FOR<br>OWNER APPROVAL PRIOR TO ORDERING OF MATERIALS               |
| EF4                      | GLAZED DOORS & WINDOWS                                                                                                                                                                                                                                     |
|                          | CLEAR GLAZING C/W LOW E COATING IN THERMALLY<br>BROKEN BLACK ANODIZED ALUMINUM FRAMES<br>(TEMPERED GLASS TO BE USED AT DOORS AND<br>SIDELIGHTS)                                                                                                            |
| ( <u>EF5</u> )           | SPANDREL GLAZED DOORS & WINDOWS<br>CLEAR GLASS UNIT WITH CUSTOM COLOUR COATING ON<br>INBOARD SURFACE OF OUTERLITE IN BLACK ANODIZED<br>ALUMINUM FRAMES (TEMPERED GLASS TO BE USED AT<br>DOORS AND SIDELIGHTS)<br>COLOUR: GREY                              |
|                          | FILLER PANEL                                                                                                                                                                                                                                               |
| (EF6)                    | 1/8" THICK ANODIZED ALUMINUM<br>COLOUR: BLACK ANODIZED<br>REFER TO WINDOW SCHEDULE FOR SIZE                                                                                                                                                                |
| (EF7)                    | H.M. DOORS & FRAMES                                                                                                                                                                                                                                        |
|                          | PREFINISHED HOLLOW METAL DOORS AND FRAMES<br>PAINTED TO MATCH ADJACENT FINSHES                                                                                                                                                                             |
| ( <u>EF8</u> )           | CLOSED CANOPY - ALUMINUM<br>COMPOSITE PANEL                                                                                                                                                                                                                |
|                          | PRODUCT; 1/2" DRY JOINT<br>COLOUR: BLACK<br>CONTRACTOR TO PROVIDE COLOUR/FINISH SAMPLE FOR<br>OWNER APPROVAL PRIOR TO ORDERING OF MATERIALS                                                                                                                |
| (EF9a)                   | PREFINISHED METAL CAP FLASHING                                                                                                                                                                                                                             |
|                          | PRE-FINISHED 20 GA. METAL FLASHING<br>COLOUR: STOCK BLACK<br>REFER TO DETAILS FOR PROFILE                                                                                                                                                                  |
| (EF9b)                   | TALL PARAPET SIDING                                                                                                                                                                                                                                        |
|                          | PRE-FINISHED CORRUGATED METAL SIDING<br>COLOUR: WHITE<br>CONTRACTOR TO PROVIDE COLOUR/FINISH SAMPLE FOR<br>OWNER APPROVAL PRIOR TO ORDERING OF MATERIALS                                                                                                   |
|                          | SCUPPER                                                                                                                                                                                                                                                    |
| (EF10)                   | PREFINISHED, PREFORMED METAL SCUPPER.<br>COLOUR: STOCK BLACK<br>REFER TO DETAIL FOR PROFILE                                                                                                                                                                |
|                          | LIGHT FIXTURE                                                                                                                                                                                                                                              |
| EF11                     | REFER TO ELEC. SPEC. FOR LIGHT FIXTURE<br>C/W 5/8" EXTERIOR GRADE PLAYWOOD BACKING                                                                                                                                                                         |