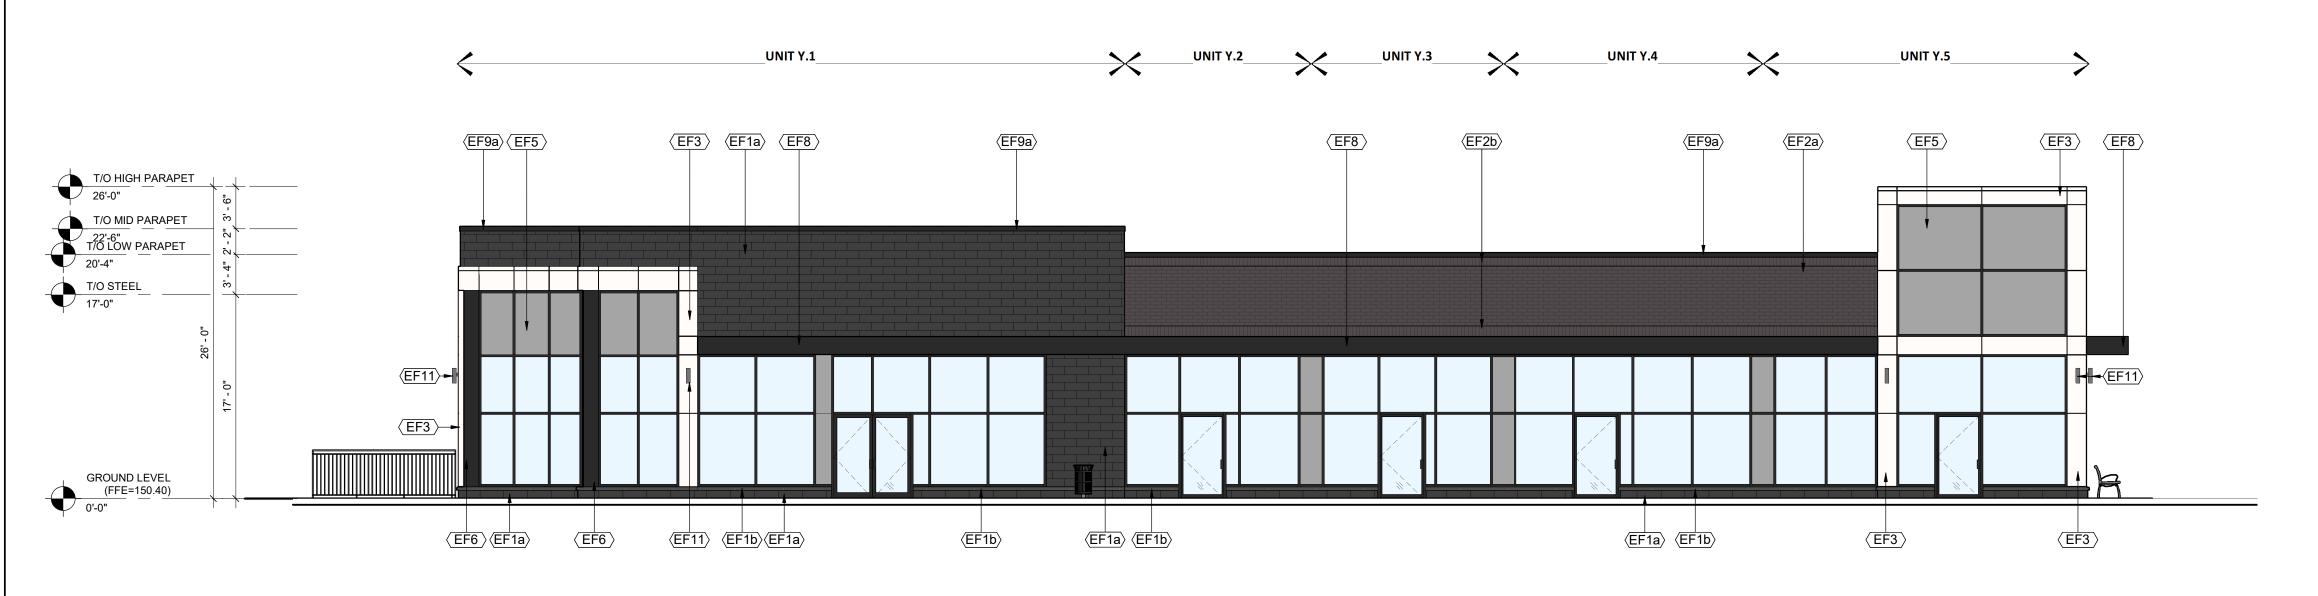

3 NORTH ELEVATION - BUILDING Y A303 1/8" = 1'-0"

1 SOUTH ELEVATION - BUILDING Y A303 1/8" = 1'-0"

2 EAST ELEVATION - BUILDING Y A303 1/8" = 1'-0"

| EXTERIOR FINISH SCHEDULE |                                                                                                                                                                                                                                                            |
|--------------------------|------------------------------------------------------------------------------------------------------------------------------------------------------------------------------------------------------------------------------------------------------------|
|                          | CONCRETE BLOCK                                                                                                                                                                                                                                             |
| (EF1a)                   | PRODUCT: SHOULDICE ARCHITECTURAL BLOCK<br>SIZE:<br>COLOUR: COLBY<br>FINISH: TAPESTRY<br>MORTAR: SOLOMON COLOURS INC - 94A IRON BLACK<br>SEE MANUFACTURER'S STANDARD SPECIFICATIONS.<br>CONTROL JOINT AND CAULKING COLOURS TO MATCH<br>MASONRY UNIT COLOUR. |
|                          | CONCRETE PRECAST SILLS                                                                                                                                                                                                                                     |
| (EF1b)                   | PRODUCT: CONCRETE SILL<br>PROFILE: 424 SLOPED<br>COLOUR: COLBY<br>FINISH: TAPESTRY<br>MORTAR:<br>SEE MANUFACTURER'S STANDARD SPECIFICATIONS.<br>CONTROL JOINT AND CAULKING COLOURS TO MATCH<br>MASONRY UNIT COLOUR.                                        |
|                          | CLAY BRICK                                                                                                                                                                                                                                                 |
| (EF2a)                   | PRODUCT: BRAMPTON, MANHATTAN SERIES<br>SIZE: CLOSURE - 3 5/8"W x 3 5/8"H x 7 5/8"L<br>COLOUR: COAL<br>FINISH:<br>MORTAR: SOLOMON COLOURS INC - 60X WHITE<br>CAULKING COLOURS TO MATCH MASONRY UNIT COLOUR                                                  |
|                          | CLAY BRICK - SOLDIER COURSE                                                                                                                                                                                                                                |
| (EF2b)                   | SOLDIER COURSE<br>MATCH SPECIFICATION TO EF2a                                                                                                                                                                                                              |
| (EF3)                    | ALUMINUM COMPOSITE PANELS                                                                                                                                                                                                                                  |
|                          | PRODUCT: ALPOLIC<br>PROFILE: REVEALS AS INDICATED ON DRAWINGS<br>C/W MATCHING TRIMS/FLASHING<br>COLOUR: BNT BONE WHITE, CAULKING TO MATCH<br>CONTRACTOR TO PROVIDE COLOUR/FINISH SAMPLE FOR<br>OWNER APPROVAL PRIOR TO ORDERING OF MATERIALS               |
| EF4                      | GLAZED DOORS & WINDOWS                                                                                                                                                                                                                                     |
|                          | CLEAR GLAZING C/W LOW E COATING IN THERMALLY<br>BROKEN BLACK ANODIZED ALUMINUM FRAMES<br>(TEMPERED GLASS TO BE USED AT DOORS AND<br>SIDELIGHTS)                                                                                                            |
| ( <u>EF5</u> )           | SPANDREL GLAZED DOORS & WINDOWS<br>CLEAR GLASS UNIT WITH CUSTOM COLOUR COATING ON<br>INBOARD SURFACE OF OUTERLITE IN BLACK ANODIZED<br>ALUMINUM FRAMES (TEMPERED GLASS TO BE USED AT<br>DOORS AND SIDELIGHTS)<br>COLOUR: GREY                              |
|                          | FILLER PANEL                                                                                                                                                                                                                                               |
| (EF6)                    | 1/8" THICK ANODIZED ALUMINUM<br>COLOUR: BLACK ANODIZED<br>REFER TO WINDOW SCHEDULE FOR SIZE                                                                                                                                                                |
| (EF7)                    | H.M. DOORS & FRAMES                                                                                                                                                                                                                                        |
|                          | PREFINISHED HOLLOW METAL DOORS AND FRAMES<br>PAINTED TO MATCH ADJACENT FINSHES                                                                                                                                                                             |
| ( <u>EF8</u> )           | CLOSED CANOPY - ALUMINUM<br>COMPOSITE PANEL                                                                                                                                                                                                                |
|                          | PRODUCT; 1/2" DRY JOINT<br>COLOUR: BLACK<br>CONTRACTOR TO PROVIDE COLOUR/FINISH SAMPLE FOR<br>OWNER APPROVAL PRIOR TO ORDERING OF MATERIALS                                                                                                                |
| (EF9a)                   | PREFINISHED METAL CAP FLASHING                                                                                                                                                                                                                             |
|                          | PRE-FINISHED 20 GA. METAL FLASHING<br>COLOUR: STOCK BLACK<br>REFER TO DETAILS FOR PROFILE                                                                                                                                                                  |
| (EF9b)                   | TALL PARAPET SIDING                                                                                                                                                                                                                                        |
|                          | PRE-FINISHED CORRUGATED METAL SIDING<br>COLOUR: WHITE<br>CONTRACTOR TO PROVIDE COLOUR/FINISH SAMPLE FOR<br>OWNER APPROVAL PRIOR TO ORDERING OF MATERIALS                                                                                                   |
|                          | SCUPPER                                                                                                                                                                                                                                                    |
| (EF10)                   | PREFINISHED, PREFORMED METAL SCUPPER.<br>COLOUR: STOCK BLACK<br>REFER TO DETAIL FOR PROFILE                                                                                                                                                                |
|                          | LIGHT FIXTURE                                                                                                                                                                                                                                              |
| EF11                     | REFER TO ELEC. SPEC. FOR LIGHT FIXTURE<br>C/W 5/8" EXTERIOR GRADE PLAYWOOD BACKING                                                                                                                                                                         |