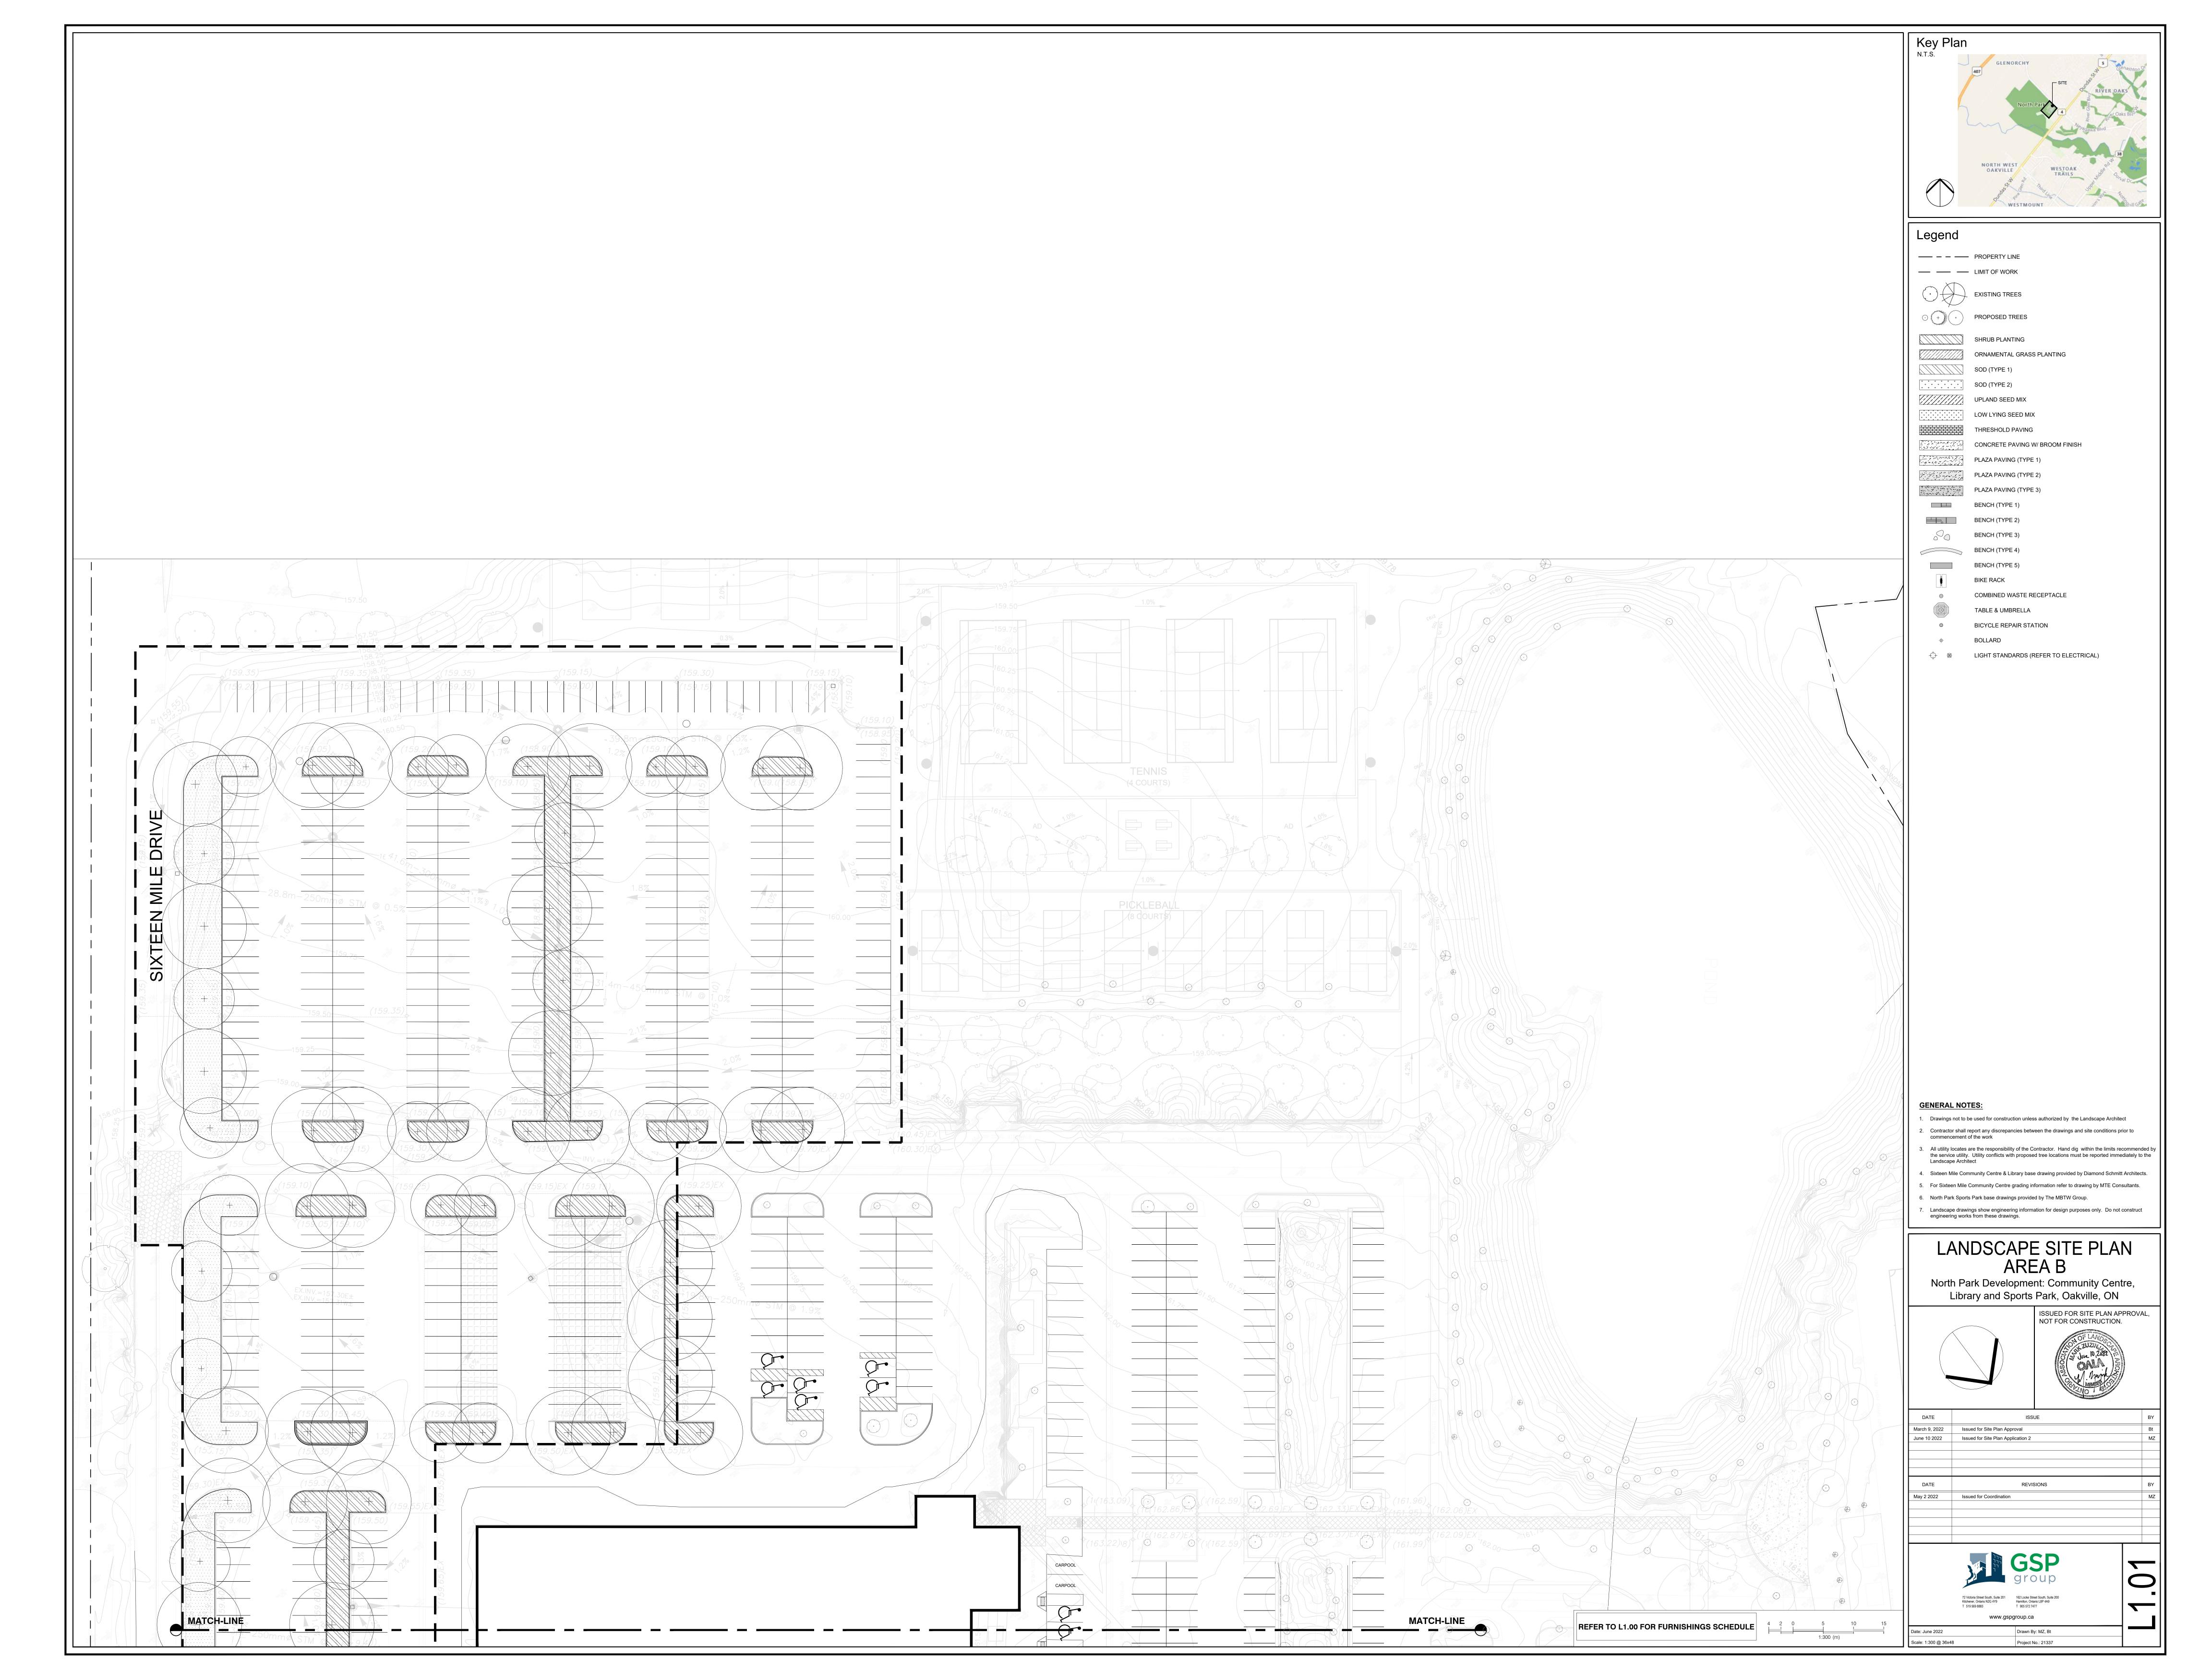

|                                                                                                |                                                     |                                          |                                                | $\odot$                                                                                                                                                                                                                                                                                                                                                                                                                                                                                                                                                                                                                                                                                                                                                                                                                                                                                                                                                                                                                                                                                                                                                                                                                                                                                                                                                                                                                                                                                                                                                                                                                                                                                                                                                                                                                                                                            |                                                                                      |                                                                                             |                                                   |                   |
|------------------------------------------------------------------------------------------------|-----------------------------------------------------|------------------------------------------|------------------------------------------------|------------------------------------------------------------------------------------------------------------------------------------------------------------------------------------------------------------------------------------------------------------------------------------------------------------------------------------------------------------------------------------------------------------------------------------------------------------------------------------------------------------------------------------------------------------------------------------------------------------------------------------------------------------------------------------------------------------------------------------------------------------------------------------------------------------------------------------------------------------------------------------------------------------------------------------------------------------------------------------------------------------------------------------------------------------------------------------------------------------------------------------------------------------------------------------------------------------------------------------------------------------------------------------------------------------------------------------------------------------------------------------------------------------------------------------------------------------------------------------------------------------------------------------------------------------------------------------------------------------------------------------------------------------------------------------------------------------------------------------------------------------------------------------------------------------------------------------------------------------------------------------|--------------------------------------------------------------------------------------|---------------------------------------------------------------------------------------------|---------------------------------------------------|-------------------|
|                                                                                                |                                                     | °                                        |                                                |                                                                                                                                                                                                                                                                                                                                                                                                                                                                                                                                                                                                                                                                                                                                                                                                                                                                                                                                                                                                                                                                                                                                                                                                                                                                                                                                                                                                                                                                                                                                                                                                                                                                                                                                                                                                                                                                                    |                                                                                      | 63.09)                                                                                      |                                                   | 52.5              |
|                                                                                                |                                                     |                                          |                                                |                                                                                                                                                                                                                                                                                                                                                                                                                                                                                                                                                                                                                                                                                                                                                                                                                                                                                                                                                                                                                                                                                                                                                                                                                                                                                                                                                                                                                                                                                                                                                                                                                                                                                                                                                                                                                                                                                    |                                                                                      |                                                                                             | 2.86)EX                                           |                   |
|                                                                                                |                                                     |                                          |                                                |                                                                                                                                                                                                                                                                                                                                                                                                                                                                                                                                                                                                                                                                                                                                                                                                                                                                                                                                                                                                                                                                                                                                                                                                                                                                                                                                                                                                                                                                                                                                                                                                                                                                                                                                                                                                                                                                                    |                                                                                      | .22))8)<br>.22))8)<br>                                                                      | 2.87)EX<br>⊙ (1(16                                | 52.5              |
|                                                                                                |                                                     |                                          |                                                | DEV ALS                                                                                                                                                                                                                                                                                                                                                                                                                                                                                                                                                                                                                                                                                                                                                                                                                                                                                                                                                                                                                                                                                                                                                                                                                                                                                                                                                                                                                                                                                                                                                                                                                                                                                                                                                                                                                                                                            | CARPOOL                                                                              |                                                                                             |                                                   |                   |
|                                                                                                |                                                     |                                          |                                                |                                                                                                                                                                                                                                                                                                                                                                                                                                                                                                                                                                                                                                                                                                                                                                                                                                                                                                                                                                                                                                                                                                                                                                                                                                                                                                                                                                                                                                                                                                                                                                                                                                                                                                                                                                                                                                                                                    |                                                                                      | PRIXIMATIS                                                                                  | \$<br>\$                                          |                   |
|                                                                                                |                                                     |                                          |                                                |                                                                                                                                                                                                                                                                                                                                                                                                                                                                                                                                                                                                                                                                                                                                                                                                                                                                                                                                                                                                                                                                                                                                                                                                                                                                                                                                                                                                                                                                                                                                                                                                                                                                                                                                                                                                                                                                                    |                                                                                      |                                                                                             |                                                   |                   |
| DESCRIPTION<br>P 1971                                                                          | CONTACT                                             | QUANTITY                                 |                                                |                                                                                                                                                                                                                                                                                                                                                                                                                                                                                                                                                                                                                                                                                                                                                                                                                                                                                                                                                                                                                                                                                                                                                                                                                                                                                                                                                                                                                                                                                                                                                                                                                                                                                                                                                                                                                                                                                    | Q.                                                                                   |                                                                                             |                                                   |                   |
| NS (mm): 1765 (L) x 735 (D) x 448 (H)<br>METEOR GREY<br>GS: THERMAL ASH                        | SUPPLIED BY EQUIPARC                                | 8                                        | -                                              |                                                                                                                                                                                                                                                                                                                                                                                                                                                                                                                                                                                                                                                                                                                                                                                                                                                                                                                                                                                                                                                                                                                                                                                                                                                                                                                                                                                                                                                                                                                                                                                                                                                                                                                                                                                                                                                                                    |                                                                                      | DIA VATE                                                                                    |                                                   |                   |
| P 1971<br>NS (mm): 1765 (L) x 735 (D) x 448 (H)<br>DB, CA<br>METEOR GREY                       | SUPPLIED BY EQUIPARC                                | 12                                       | E                                              |                                                                                                                                                                                                                                                                                                                                                                                                                                                                                                                                                                                                                                                                                                                                                                                                                                                                                                                                                                                                                                                                                                                                                                                                                                                                                                                                                                                                                                                                                                                                                                                                                                                                                                                                                                                                                                                                                    | 20                                                                                   | RMAIN                                                                                       |                                                   |                   |
| METEOR GRET<br>GS: THERMAL ASH<br>P 1972<br>NS (mm): 1765 (L) x 1112 (D) x 448 (H)             |                                                     |                                          |                                                |                                                                                                                                                                                                                                                                                                                                                                                                                                                                                                                                                                                                                                                                                                                                                                                                                                                                                                                                                                                                                                                                                                                                                                                                                                                                                                                                                                                                                                                                                                                                                                                                                                                                                                                                                                                                                                                                                    |                                                                                      | ÷                                                                                           |                                                   |                   |
| METEOR GREY<br>GS: THERMAL ASH<br>P 1972                                                       | SUPPLIED BY EQUIPARC                                | 17                                       | -                                              |                                                                                                                                                                                                                                                                                                                                                                                                                                                                                                                                                                                                                                                                                                                                                                                                                                                                                                                                                                                                                                                                                                                                                                                                                                                                                                                                                                                                                                                                                                                                                                                                                                                                                                                                                                                                                                                                                    |                                                                                      | C                                                                                           |                                                   |                   |
| NS (mm): 1765 (L) x 1112 (D) x 448 (H)<br>2B, CA<br>METEOR GREY                                | SUPPLIED BY EQUIPARC                                | 7                                        |                                                | CENC, SI                                                                                                                                                                                                                                                                                                                                                                                                                                                                                                                                                                                                                                                                                                                                                                                                                                                                                                                                                                                                                                                                                                                                                                                                                                                                                                                                                                                                                                                                                                                                                                                                                                                                                                                                                                                                                                                                           |                                                                                      | C                                                                                           | -                                                 |                   |
| GS: THERMAL ASH<br>P 1972 (CUSTOM)<br>NS (mm): 1765 (L) x 1112 (D) x 448 (H)<br>LB, T6         | SUPPLIED BY EQUIPARC                                | 7                                        | _                                              | + WALK                                                                                                                                                                                                                                                                                                                                                                                                                                                                                                                                                                                                                                                                                                                                                                                                                                                                                                                                                                                                                                                                                                                                                                                                                                                                                                                                                                                                                                                                                                                                                                                                                                                                                                                                                                                                                                                                             |                                                                                      | <b>5.</b> A                                                                                 |                                                   |                   |
| METEOR GREY<br>GS: THERMAL ASH<br>RBASTYLE GALET X                                             |                                                     |                                          | -                                              | the star                                                                                                                                                                                                                                                                                                                                                                                                                                                                                                                                                                                                                                                                                                                                                                                                                                                                                                                                                                                                                                                                                                                                                                                                                                                                                                                                                                                                                                                                                                                                                                                                                                                                                                                                                                                                                                                                           |                                                                                      | 8<br>&A                                                                                     | 33                                                |                   |
| NS (MM): 1066 (S1) X 1016 (S2) X 990<br>(H)<br>.S: PRECAST CONCRETE                            | SUPPLIED BY ED'S<br>CONCRETE                        | 2                                        |                                                |                                                                                                                                                                                                                                                                                                                                                                                                                                                                                                                                                                                                                                                                                                                                                                                                                                                                                                                                                                                                                                                                                                                                                                                                                                                                                                                                                                                                                                                                                                                                                                                                                                                                                                                                                                                                                                                                                    |                                                                                      | . 43);1)                                                                                    | (16.3                                             | š. 01)            |
| RBASTYLE GALET VI<br>NS (MM): 1625 (S1) X 1600 (S2) X 1550<br>(H)                              | SUPPLIED BY ED'S<br>CONCRETE                        | 2                                        |                                                |                                                                                                                                                                                                                                                                                                                                                                                                                                                                                                                                                                                                                                                                                                                                                                                                                                                                                                                                                                                                                                                                                                                                                                                                                                                                                                                                                                                                                                                                                                                                                                                                                                                                                                                                                                                                                                                                                    | 53.53)EX                                                                             | (163(16                                                                                     |                                                   |                   |
| S: PRECAST CONCRETE<br>RBASTYLE GALET II<br>NS (MM): 1981 (S1) X 1676 (S2) X 1575<br>(H)       | SUPPLIED BY ED'S<br>CONCRETE                        | 2                                        |                                                | (16                                                                                                                                                                                                                                                                                                                                                                                                                                                                                                                                                                                                                                                                                                                                                                                                                                                                                                                                                                                                                                                                                                                                                                                                                                                                                                                                                                                                                                                                                                                                                                                                                                                                                                                                                                                                                                                                                | 63.52)EX                                                                             | (16)(16<br>(42)2)                                                                           | 3.14)EX<br>⊙ (163.                                | .04 <sub>,</sub>  |
| S: PRECAST CONCRETE                                                                            |                                                     | 3                                        | -                                              |                                                                                                                                                                                                                                                                                                                                                                                                                                                                                                                                                                                                                                                                                                                                                                                                                                                                                                                                                                                                                                                                                                                                                                                                                                                                                                                                                                                                                                                                                                                                                                                                                                                                                                                                                                                                                                                                                    |                                                                                      | s<br>P-A                                                                                    |                                                   |                   |
| LUIDMOTION WRAPAROUND<br>NS (MM): 4000 (L) X 1030 (W) X 502 (H)<br>.S: ALUMINUM                | SUPPLIED BY MD3<br>CONTRACT                         | 3                                        | -                                              |                                                                                                                                                                                                                                                                                                                                                                                                                                                                                                                                                                                                                                                                                                                                                                                                                                                                                                                                                                                                                                                                                                                                                                                                                                                                                                                                                                                                                                                                                                                                                                                                                                                                                                                                                                                                                                                                                    | 55.55<br>53.40)E                                                                     | P-B                                                                                         |                                                   |                   |
| PEX PICNIC TABLE<br>NS (MM): 2134 (L) X 1676 (W) X 787 (H)<br>GUNMETAL GREY                    | SUPPLIED BY HAUSER                                  | 9                                        | -                                              |                                                                                                                                                                                                                                                                                                                                                                                                                                                                                                                                                                                                                                                                                                                                                                                                                                                                                                                                                                                                                                                                                                                                                                                                                                                                                                                                                                                                                                                                                                                                                                                                                                                                                                                                                                                                                                                                                    |                                                                                      |                                                                                             |                                                   |                   |
| PEX PICNIC TABLE<br>NS (MM): <b>2134 (L)</b> X 1676 (W) X 787 (H)<br>ACCESSIBLE EXTENSION      | SUPPLIED BY HAUSER                                  | 3                                        | -                                              | _ L                                                                                                                                                                                                                                                                                                                                                                                                                                                                                                                                                                                                                                                                                                                                                                                                                                                                                                                                                                                                                                                                                                                                                                                                                                                                                                                                                                                                                                                                                                                                                                                                                                                                                                                                                                                                                                                                                | 0)EX                                                                                 |                                                                                             |                                                   |                   |
| GUNMETAL GREY<br>790<br>NS (mm): 381 (L) x 140 (D) x 826 (H)                                   | SUPPLIED BY EQUIPARC                                | 21                                       | _                                              | de la compañía de la comp | 163.50<br>163.30                                                                     |                                                                                             |                                                   |                   |
| METEOR GREY<br>IXIT<br>INS (mm): 508 (L) x 324 (D) x 1498 (H)<br>IRON GREY POWDERCOAT          | SUPPLIED BY DERO                                    |                                          |                                                |                                                                                                                                                                                                                                                                                                                                                                                                                                                                                                                                                                                                                                                                                                                                                                                                                                                                                                                                                                                                                                                                                                                                                                                                                                                                                                                                                                                                                                                                                                                                                                                                                                                                                                                                                                                                                                                                                    |                                                                                      |                                                                                             |                                                   |                   |
| AIR KIT PRIME ATTACHED<br>P 3790-RU-D<br>NS (MM): 1046 (L) X 508 (W) X 857 (H)                 | SUPPLIED BY EQUIPARC                                | 2                                        | -                                              | A                                                                                                                                                                                                                                                                                                                                                                                                                                                                                                                                                                                                                                                                                                                                                                                                                                                                                                                                                                                                                                                                                                                                                                                                                                                                                                                                                                                                                                                                                                                                                                                                                                                                                                                                                                                                                                                                                  | )EX<br>35)<br>7                                                                      |                                                                                             | , 163.00                                          |                   |
| GS: THERMAL ASH<br>AT<br>P 7070                                                                | SUPPLIED BY EQUIPARC                                | 13                                       | -                                              |                                                                                                                                                                                                                                                                                                                                                                                                                                                                                                                                                                                                                                                                                                                                                                                                                                                                                                                                                                                                                                                                                                                                                                                                                                                                                                                                                                                                                                                                                                                                                                                                                                                                                                                                                                                                                                                                                    | 163.30                                                                               |                                                                                             |                                                   |                   |
| NS (MM): 915 H X 102 DIA.<br>NS (mm): 3600 (L) x 25 (W) x 502 (H)<br>.: DOUGLAS FIR            | AVAILABLE FROM<br>EARTHSCAPE PLAY                   | 4                                        | -                                              |                                                                                                                                                                                                                                                                                                                                                                                                                                                                                                                                                                                                                                                                                                                                                                                                                                                                                                                                                                                                                                                                                                                                                                                                                                                                                                                                                                                                                                                                                                                                                                                                                                                                                                                                                                                                                                                                                    |                                                                                      |                                                                                             |                                                   |                   |
| NS (mm): 550 (Dia) x 502 (H)<br>.: WESTERN RED CEDAR<br>NS (mm): 300-400 (Dia) x 300-400 (H)   | AVAILABLE FROM<br>EARTHSCAPE PLAY<br>AVAILABLE FROM | 2                                        | -                                              |                                                                                                                                                                                                                                                                                                                                                                                                                                                                                                                                                                                                                                                                                                                                                                                                                                                                                                                                                                                                                                                                                                                                                                                                                                                                                                                                                                                                                                                                                                                                                                                                                                                                                                                                                                                                                                                                                    | (163.                                                                                | 35)EX <sup>+</sup> (163.10                                                                  | )EX                                               | ( 1               |
| .: CEDAR<br>/OBBLE BOARD - HEXY LARGE<br>/NS (MM): 1200 (L) X 1036 (W) X 370 (H)<br>.S: ACCOYA | AVAILABLE FROM<br>EARTHSCAPE PLAY                   | 1                                        | -                                              | 15 E                                                                                                                                                                                                                                                                                                                                                                                                                                                                                                                                                                                                                                                                                                                                                                                                                                                                                                                                                                                                                                                                                                                                                                                                                                                                                                                                                                                                                                                                                                                                                                                                                                                                                                                                                                                                                                                                               | 1227)H                                                                               | (163.2((                                                                                    | 163.40)                                           | ( 1               |
| OBBLE BOARD - HEXY SMALL<br>NS (MM): 913 (L) X 792 (W) X 370 (H)<br>.S: ACCOYA                 | AVAILABLE FROM<br>EARTHSCAPE PLAY                   | 1                                        |                                                |                                                                                                                                                                                                                                                                                                                                                                                                                                                                                                                                                                                                                                                                                                                                                                                                                                                                                                                                                                                                                                                                                                                                                                                                                                                                                                                                                                                                                                                                                                                                                                                                                                                                                                                                                                                                                                                                                    |                                                                                      |                                                                                             | <sup>Ф</sup> (163.10)                             |                   |
| REFER TO ELECTRICAL                                                                            | REFER TO ELECTRICAL                                 |                                          |                                                | Â                                                                                                                                                                                                                                                                                                                                                                                                                                                                                                                                                                                                                                                                                                                                                                                                                                                                                                                                                                                                                                                                                                                                                                                                                                                                                                                                                                                                                                                                                                                                                                                                                                                                                                                                                                                                                                                                                  |                                                                                      |                                                                                             | (163.10)                                          |                   |
| REFER TO ELECTRICAL                                                                            | REFER TO ELECTRICAL                                 |                                          |                                                | 23                                                                                                                                                                                                                                                                                                                                                                                                                                                                                                                                                                                                                                                                                                                                                                                                                                                                                                                                                                                                                                                                                                                                                                                                                                                                                                                                                                                                                                                                                                                                                                                                                                                                                                                                                                                                                                                                                 | 1 17 17 17 17 17 17 17 17 17 17 17 17 17                                             | ر<br>-ر<br>(163.10                                                                          |                                                   |                   |
| REFER TO ELECTRICAL                                                                            | REFER TO ELECTRICAL                                 |                                          |                                                | $\odot$                                                                                                                                                                                                                                                                                                                                                                                                                                                                                                                                                                                                                                                                                                                                                                                                                                                                                                                                                                                                                                                                                                                                                                                                                                                                                                                                                                                                                                                                                                                                                                                                                                                                                                                                                                                                                                                                            | CH<br>CH                                                                             |                                                                                             |                                                   |                   |
| REFER TO ELECTRICAL<br>REFER TO ELECTRICAL                                                     | REFER TO ELECTRICAL<br>REFER TO ELECTRICAL          |                                          | -                                              |                                                                                                                                                                                                                                                                                                                                                                                                                                                                                                                                                                                                                                                                                                                                                                                                                                                                                                                                                                                                                                                                                                                                                                                                                                                                                                                                                                                                                                                                                                                                                                                                                                                                                                                                                                                                                                                                                    | (19<br>45)<br>45)                                                                    | 193                                                                                         |                                                   | $\left \right>$   |
| TREE PLANTING IN PARKING                                                                       |                                                     |                                          |                                                |                                                                                                                                                                                                                                                                                                                                                                                                                                                                                                                                                                                                                                                                                                                                                                                                                                                                                                                                                                                                                                                                                                                                                                                                                                                                                                                                                                                                                                                                                                                                                                                                                                                                                                                                                                                                                                                                                    |                                                                                      |                                                                                             | (13)<br>(L5.10)                                   | RAI<br>(CC<br>SUI |
| LOT DETAIL, TYP.                                                                               |                                                     |                                          | ĵ <i>3</i> .                                   | 73)EX                                                                                                                                                                                                                                                                                                                                                                                                                                                                                                                                                                                                                                                                                                                                                                                                                                                                                                                                                                                                                                                                                                                                                                                                                                                                                                                                                                                                                                                                                                                                                                                                                                                                                                                                                                                                                                                                              |                                                                                      |                                                                                             | 5<br>L5.20                                        | ВО                |
|                                                                                                | SIXTEEN N                                           |                                          |                                                |                                                                                                                                                                                                                                                                                                                                                                                                                                                                                                                                                                                                                                                                                                                                                                                                                                                                                                                                                                                                                                                                                                                                                                                                                                                                                                                                                                                                                                                                                                                                                                                                                                                                                                                                                                                                                                                                                    | () EX                                                                                | ((63,49)<br><sup>AC</sup> ((4,5,24)                                                         |                                                   | /(1¢<br>/(1¢      |
| 8<br>L5.40 ORNAMENTAL GRASS<br>PLANTING, TYP.                                                  |                                                     | MPLEX                                    | _                                              | 102<br>192                                                                                                                                                                                                                                                                                                                                                                                                                                                                                                                                                                                                                                                                                                                                                                                                                                                                                                                                                                                                                                                                                                                                                                                                                                                                                                                                                                                                                                                                                                                                                                                                                                                                                                                                                                                                                                                                         |                                                                                      |                                                                                             |                                                   |                   |
|                                                                                                |                                                     |                                          |                                                |                                                                                                                                                                                                                                                                                                                                                                                                                                                                                                                                                                                                                                                                                                                                                                                                                                                                                                                                                                                                                                                                                                                                                                                                                                                                                                                                                                                                                                                                                                                                                                                                                                                                                                                                                                                                                                                                                    |                                                                                      |                                                                                             |                                                   |                   |
| 4<br>L5.40 CONIFEROUS TREE<br>PLANTING, TYP.                                                   | PROPOSED<br>CENTRE                                  |                                          |                                                |                                                                                                                                                                                                                                                                                                                                                                                                                                                                                                                                                                                                                                                                                                                                                                                                                                                                                                                                                                                                                                                                                                                                                                                                                                                                                                                                                                                                                                                                                                                                                                                                                                                                                                                                                                                                                                                                                    |                                                                                      | plaza paving (t`                                                                            | (PE 1), TYP                                       | デ                 |
| 9<br>L5.40 PRAIRIE SEED MIXTURE, TYP.                                                          | O LITTICE                                           |                                          |                                                | $\sim$                                                                                                                                                                                                                                                                                                                                                                                                                                                                                                                                                                                                                                                                                                                                                                                                                                                                                                                                                                                                                                                                                                                                                                                                                                                                                                                                                                                                                                                                                                                                                                                                                                                                                                                                                                                                                                                                             | CH (TYPE 2), TYP.                                                                    | PLAZA PAVING (T                                                                             | (PE 2), TYP. <b>2</b><br><b>L5.10</b>             | <i>"</i>          |
| 2<br>C.I.P. CONCRETE PAVING                                                                    |                                                     |                                          |                                                | (11)<br>(5.20) BICYO                                                                                                                                                                                                                                                                                                                                                                                                                                                                                                                                                                                                                                                                                                                                                                                                                                                                                                                                                                                                                                                                                                                                                                                                                                                                                                                                                                                                                                                                                                                                                                                                                                                                                                                                                                                                                                                               | CLE REPAIR STATION                                                                   | PLAZA PAVING (T                                                                             | (PE 3), TYP. <b>2</b><br><b>L5.10</b>             | <i>}</i>          |
| L5.10 BROOM FINISH, TYP.                                                                       |                                                     |                                          |                                                | 4<br>L5.20<br>12 SF                                                                                                                                                                                                                                                                                                                                                                                                                                                                                                                                                                                                                                                                                                                                                                                                                                                                                                                                                                                                                                                                                                                                                                                                                                                                                                                                                                                                                                                                                                                                                                                                                                                                                                                                                                                                                                                                | CLE RACK (6), TYP.<br>PACES                                                          |                                                                                             |                                                   |                   |
| 7<br>L5.40 SHRUB PLANTING, TYP.                                                                |                                                     |                                          |                                                | LIMIT                                                                                                                                                                                                                                                                                                                                                                                                                                                                                                                                                                                                                                                                                                                                                                                                                                                                                                                                                                                                                                                                                                                                                                                                                                                                                                                                                                                                                                                                                                                                                                                                                                                                                                                                                                                                                                                                              | OF CONTINUOUS SO                                                                     | IL TRENCH                                                                                   |                                                   |                   |
|                                                                                                |                                                     |                                          |                                                | LIMIT                                                                                                                                                                                                                                                                                                                                                                                                                                                                                                                                                                                                                                                                                                                                                                                                                                                                                                                                                                                                                                                                                                                                                                                                                                                                                                                                                                                                                                                                                                                                                                                                                                                                                                                                                                                                                                                                              | OF BUILDING ABOVE                                                                    |                                                                                             |                                                   |                   |
| LIGHT COLUMN. REFER<br>TO ELECTRICAL, TYP.                                                     |                                                     |                                          |                                                |                                                                                                                                                                                                                                                                                                                                                                                                                                                                                                                                                                                                                                                                                                                                                                                                                                                                                                                                                                                                                                                                                                                                                                                                                                                                                                                                                                                                                                                                                                                                                                                                                                                                                                                                                                                                                                                                                    | AGE WALL REFER TO                                                                    | ARCH.                                                                                       |                                                   |                   |
|                                                                                                |                                                     |                                          |                                                | <b>3</b>                                                                                                                                                                                                                                                                                                                                                                                                                                                                                                                                                                                                                                                                                                                                                                                                                                                                                                                                                                                                                                                                                                                                                                                                                                                                                                                                                                                                                                                                                                                                                                                                                                                                                                                                                                                                                                                                           | BINED WASTE RECEP                                                                    |                                                                                             | BENCH (TYF                                        | PE 5)             |
|                                                                                                |                                                     |                                          |                                                | 1                                                                                                                                                                                                                                                                                                                                                                                                                                                                                                                                                                                                                                                                                                                                                                                                                                                                                                                                                                                                                                                                                                                                                                                                                                                                                                                                                                                                                                                                                                                                                                                                                                                                                                                                                                                                                                                                                  |                                                                                      |                                                                                             | REFER TO L1.00 FOI                                |                   |
|                                                                                                |                                                     |                                          |                                                | L5.10 THRE                                                                                                                                                                                                                                                                                                                                                                                                                                                                                                                                                                                                                                                                                                                                                                                                                                                                                                                                                                                                                                                                                                                                                                                                                                                                                                                                                                                                                                                                                                                                                                                                                                                                                                                                                                                                                                                                         | SHOLD PAVING, TYP.                                                                   |                                                                                             | ARGEMENT                                          | <b>9</b>          |
|                                                                                                |                                                     |                                          | <b>8</b> .7                                    |                                                                                                                                                                                                                                                                                                                                                                                                                                                                                                                                                                                                                                                                                                                                                                                                                                                                                                                                                                                                                                                                                                                                                                                                                                                                                                                                                                                                                                                                                                                                                                                                                                                                                                                                                                                                                                                                                    |                                                                                      | × 16 3 6                                                                                    |                                                   |                   |
|                                                                                                |                                                     |                                          | 62.857                                         |                                                                                                                                                                                                                                                                                                                                                                                                                                                                                                                                                                                                                                                                                                                                                                                                                                                                                                                                                                                                                                                                                                                                                                                                                                                                                                                                                                                                                                                                                                                                                                                                                                                                                                                                                                                                                                                                                    |                                                                                      | $\begin{array}{c c} & & & & & \\ & & & & \\ \hline \\ \hline \\ \hline \\ \hline \\ \hline$ | ,                                                 |                   |
| M DIA WAIBRMAIN                                                                                | 162 AO)E                                            |                                          |                                                |                                                                                                                                                                                                                                                                                                                                                                                                                                                                                                                                                                                                                                                                                                                                                                                                                                                                                                                                                                                                                                                                                                                                                                                                                                                                                                                                                                                                                                                                                                                                                                                                                                                                                                                                                                                                                                                                                    |                                                                                      |                                                                                             |                                                   |                   |
|                                                                                                |                                                     | (162.65                                  | 5)EX                                           | <u></u>                                                                                                                                                                                                                                                                                                                                                                                                                                                                                                                                                                                                                                                                                                                                                                                                                                                                                                                                                                                                                                                                                                                                                                                                                                                                                                                                                                                                                                                                                                                                                                                                                                                                                                                                                                                                                                                                            | * * * * ( <i>1/6</i> 2 . 8 5 ) <u>/</u><br>* * * * * ( <i>1/6</i> 2 . 8 5 ) <u>/</u> |                                                                                             |                                                   | * * * * * *       |
| .P. CONCRETE PLANTER WALL 10 L5.10                                                             |                                                     | 1. 1. 1. 1. 1. 1. 1. 1. 1. 1. 1. 1. 1. 1 | <u>na ana ana ana ana ana ana ana ana ana </u> | and the second sec |                                                                                      |                                                                                             |                                                   | <u> </u>          |
| C.I.P. CONCRETE RAMP (10)<br>L5.10                                                             |                                                     |                                          |                                                |                                                                                                                                                                                                                                                                                                                                                                                                                                                                                                                                                                                                                                                                                                                                                                                                                                                                                                                                                                                                                                                                                                                                                                                                                                                                                                                                                                                                                                                                                                                                                                                                                                                                                                                                                                                                                                                                                    | 3                                                                                    | 1997 H. C.S. AND                                                                            | - 12 - 13 - 14 - 15 - 15 - 15 - 15 - 15 - 15 - 15 |                   |
|                                                                                                |                                                     |                                          | TURAL MOUND, REFER<br>TO CIVIL FOR GRADING     | 9,10<br>L5.40                                                                                                                                                                                                                                                                                                                                                                                                                                                                                                                                                                                                                                                                                                                                                                                                                                                                                                                                                                                                                                                                                                                                                                                                                                                                                                                                                                                                                                                                                                                                                                                                                                                                                                                                                                                                                                                                      | L2.00                                                                                |                                                                                             |                                                   |                   |
| C.I.P. CONCRETE STAIR WITH<br>INTERMEDIATE HANDRAILS                                           |                                                     |                                          | BENCH (TYPE 1), TYP.                           | 1<br>L5.20                                                                                                                                                                                                                                                                                                                                                                                                                                                                                                                                                                                                                                                                                                                                                                                                                                                                                                                                                                                                                                                                                                                                                                                                                                                                                                                                                                                                                                                                                                                                                                                                                                                                                                                                                                                                                                                                         |                                                                                      |                                                                                             | 63.00                                             |                   |
| CONCRETE RETAINING WALL                                                                        | <u>%</u>                                            |                                          | iller -                                        |                                                                                                                                                                                                                                                                                                                                                                                                                                                                                                                                                                                                                                                                                                                                                                                                                                                                                                                                                                                                                                                                                                                                                                                                                                                                                                                                                                                                                                                                                                                                                                                                                                                                                                                                                                                                                                                                                    |                                                                                      |                                                                                             |                                                   |                   |
|                                                                                                |                                                     |                                          |                                                |                                                                                                                                                                                                                                                                                                                                                                                                                                                                                                                                                                                                                                                                                                                                                                                                                                                                                                                                                                                                                                                                                                                                                                                                                                                                                                                                                                                                                                                                                                                                                                                                                                                                                                                                                                                                                                                                                    | NEY                                                                                  | AGAWA                                                                                       | BIVE                                              |                   |
|                                                                                                |                                                     |                                          |                                                |                                                                                                                                                                                                                                                                                                                                                                                                                                                                                                                                                                                                                                                                                                                                                                                                                                                                                                                                                                                                                                                                                                                                                                                                                                                                                                                                                                                                                                                                                                                                                                                                                                                                                                                                                                                                                                                                                    |                                                                                      |                                                                                             | ~~vD.                                             |                   |
|                                                                                                |                                                     |                                          |                                                |                                                                                                                                                                                                                                                                                                                                                                                                                                                                                                                                                                                                                                                                                                                                                                                                                                                                                                                                                                                                                                                                                                                                                                                                                                                                                                                                                                                                                                                                                                                                                                                                                                                                                                                                                                                                                                                                                    |                                                                                      |                                                                                             | ç<br>ç                                            |                   |