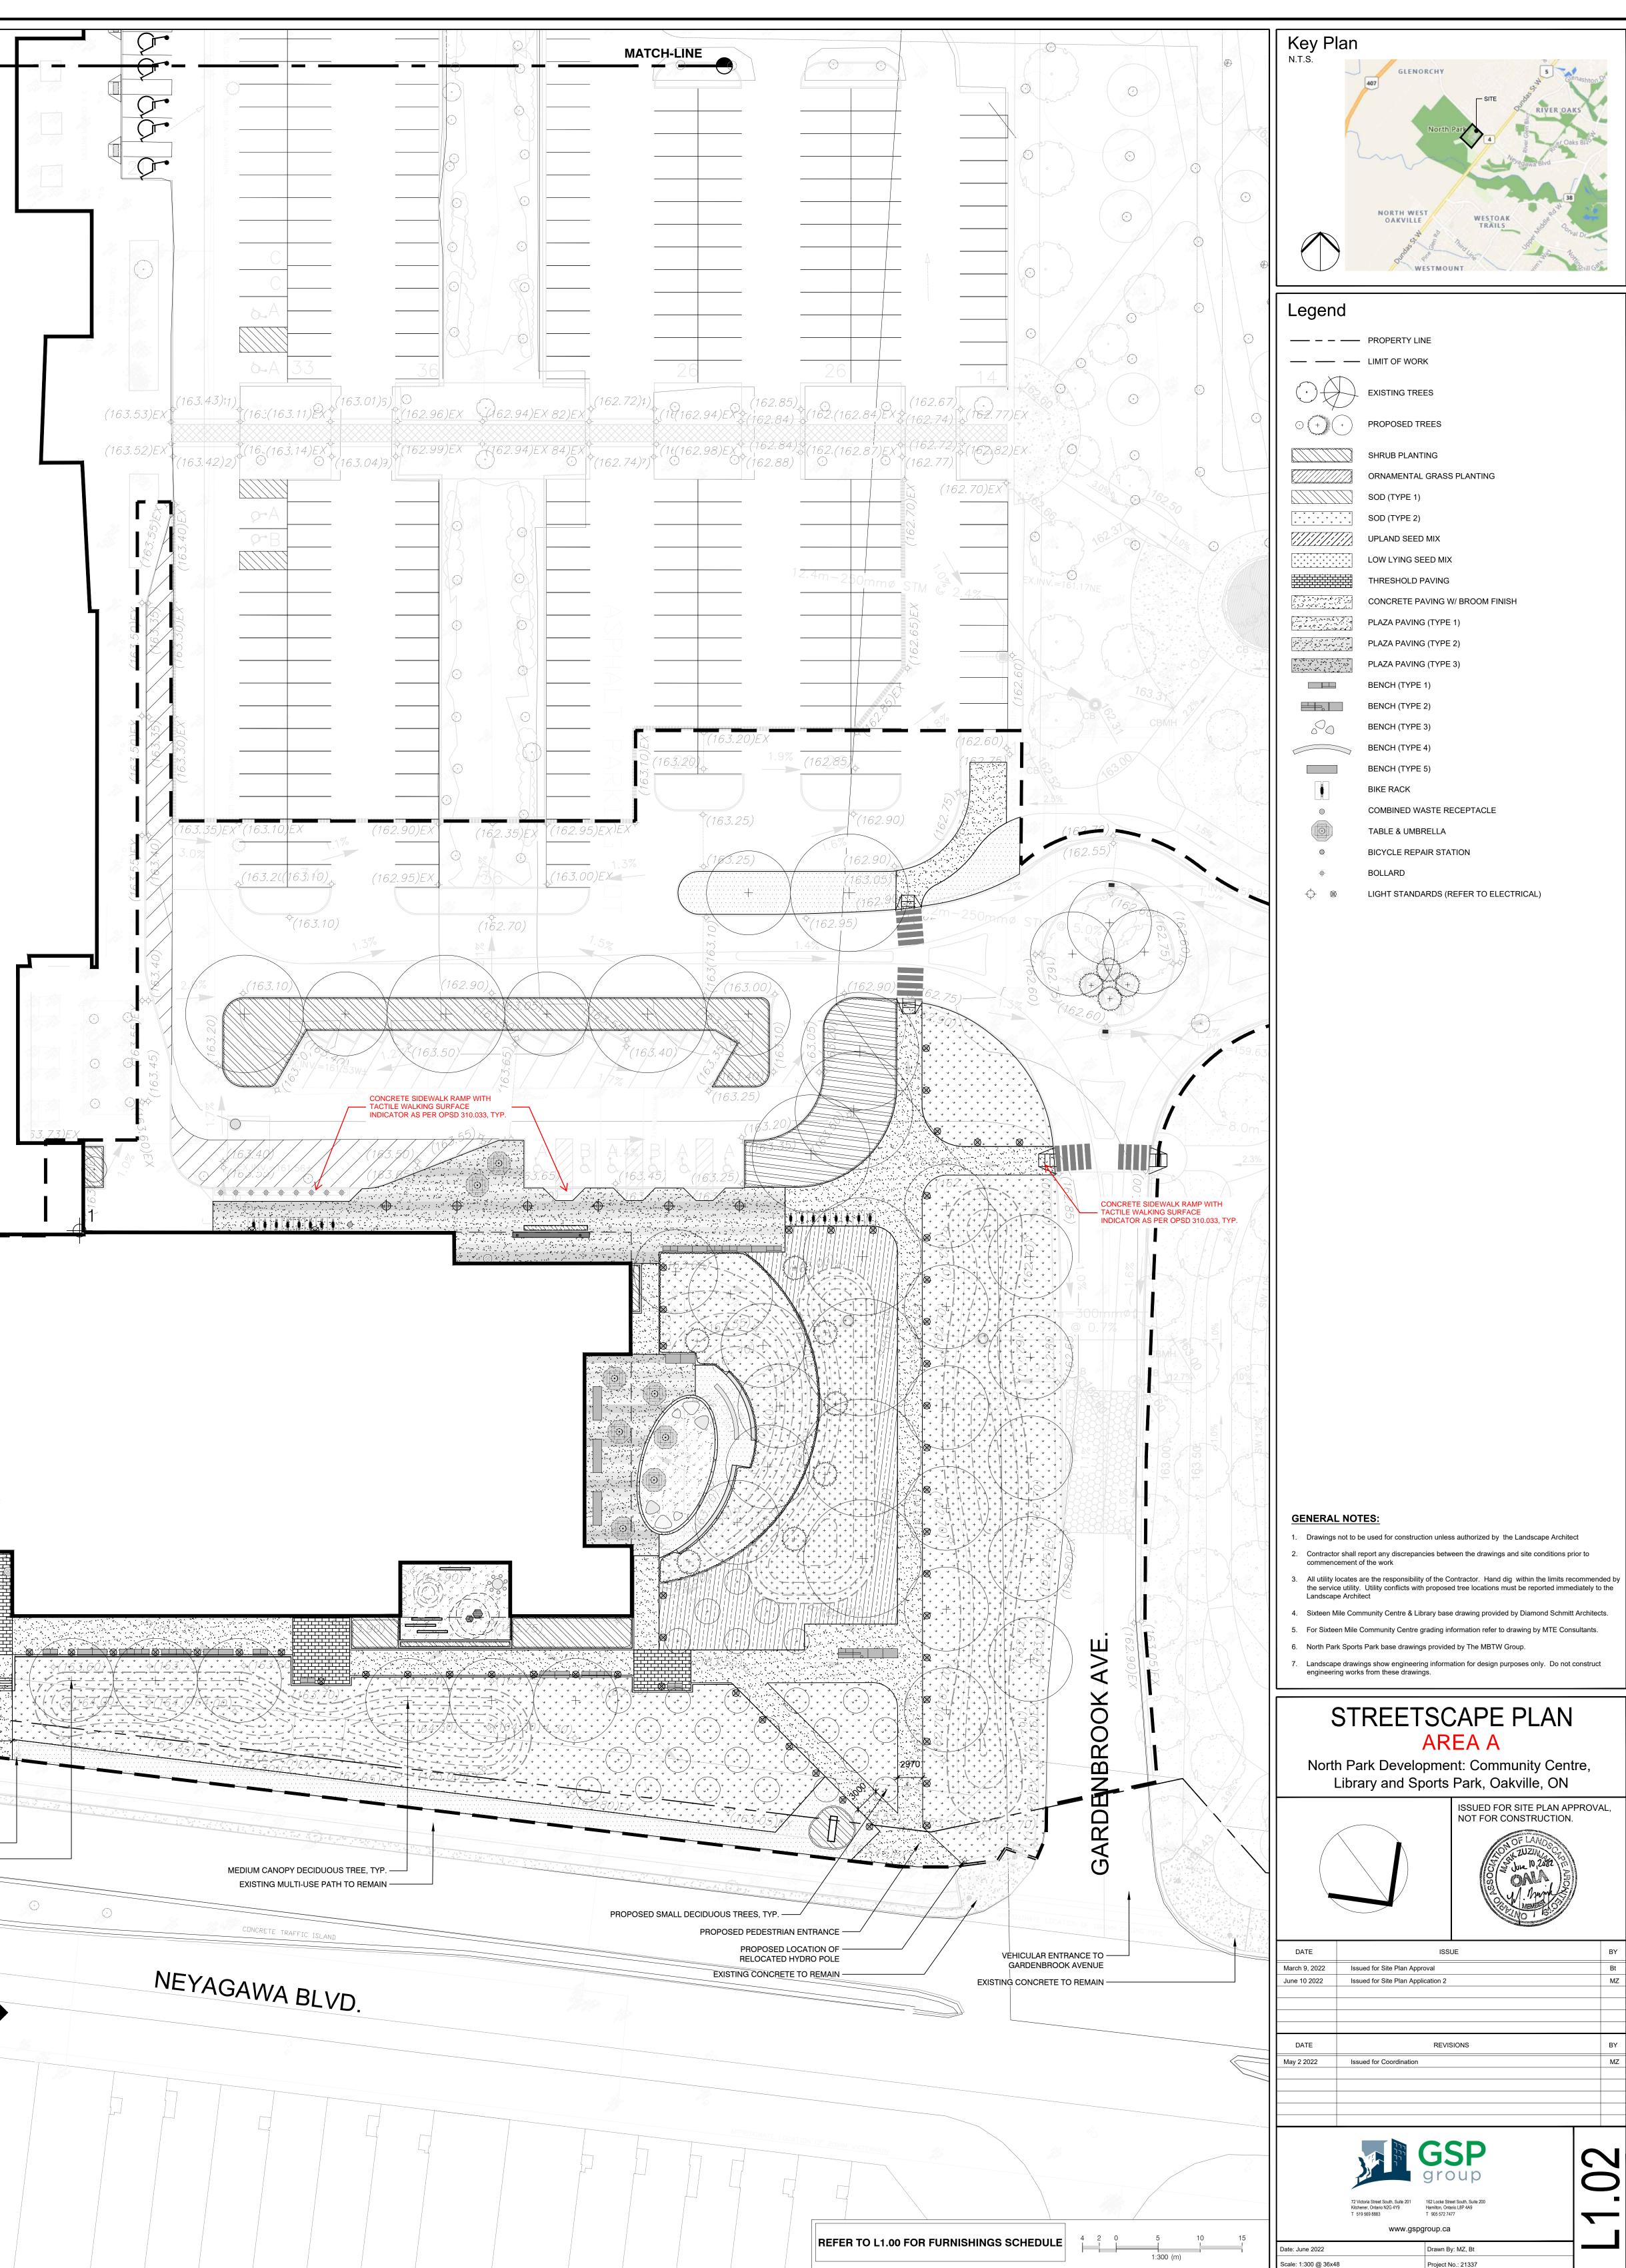

|                                                                                                |                                                     |                                          |                                                | $\odot$                                                                                                                                                                                                                                                                                                                                                                                                                                                                                                                                                                                                                                                                                                                                                                                                                                                                                                                                                                                                                                                                                                                                                                                                                                                                                                                                                                                                                                                                                                                                                                                                                                                                                                                                                                                                                                                                            |                                                                                      |                                                                                             |                                                   |                   |
|------------------------------------------------------------------------------------------------|-----------------------------------------------------|------------------------------------------|------------------------------------------------|------------------------------------------------------------------------------------------------------------------------------------------------------------------------------------------------------------------------------------------------------------------------------------------------------------------------------------------------------------------------------------------------------------------------------------------------------------------------------------------------------------------------------------------------------------------------------------------------------------------------------------------------------------------------------------------------------------------------------------------------------------------------------------------------------------------------------------------------------------------------------------------------------------------------------------------------------------------------------------------------------------------------------------------------------------------------------------------------------------------------------------------------------------------------------------------------------------------------------------------------------------------------------------------------------------------------------------------------------------------------------------------------------------------------------------------------------------------------------------------------------------------------------------------------------------------------------------------------------------------------------------------------------------------------------------------------------------------------------------------------------------------------------------------------------------------------------------------------------------------------------------|--------------------------------------------------------------------------------------|---------------------------------------------------------------------------------------------|---------------------------------------------------|-------------------|
|                                                                                                |                                                     | °                                        |                                                |                                                                                                                                                                                                                                                                                                                                                                                                                                                                                                                                                                                                                                                                                                                                                                                                                                                                                                                                                                                                                                                                                                                                                                                                                                                                                                                                                                                                                                                                                                                                                                                                                                                                                                                                                                                                                                                                                    |                                                                                      | 63.09)                                                                                      |                                                   | 52.5              |
|                                                                                                |                                                     |                                          |                                                |                                                                                                                                                                                                                                                                                                                                                                                                                                                                                                                                                                                                                                                                                                                                                                                                                                                                                                                                                                                                                                                                                                                                                                                                                                                                                                                                                                                                                                                                                                                                                                                                                                                                                                                                                                                                                                                                                    |                                                                                      |                                                                                             | 2.86)EX                                           |                   |
|                                                                                                |                                                     |                                          |                                                |                                                                                                                                                                                                                                                                                                                                                                                                                                                                                                                                                                                                                                                                                                                                                                                                                                                                                                                                                                                                                                                                                                                                                                                                                                                                                                                                                                                                                                                                                                                                                                                                                                                                                                                                                                                                                                                                                    |                                                                                      | .22))8)<br>.22))8)<br>                                                                      | 2.87)EX<br>⊙ (1(16                                | 52.5              |
|                                                                                                |                                                     |                                          |                                                | DEV ALS                                                                                                                                                                                                                                                                                                                                                                                                                                                                                                                                                                                                                                                                                                                                                                                                                                                                                                                                                                                                                                                                                                                                                                                                                                                                                                                                                                                                                                                                                                                                                                                                                                                                                                                                                                                                                                                                            | CARPOOL                                                                              |                                                                                             |                                                   |                   |
|                                                                                                |                                                     |                                          |                                                |                                                                                                                                                                                                                                                                                                                                                                                                                                                                                                                                                                                                                                                                                                                                                                                                                                                                                                                                                                                                                                                                                                                                                                                                                                                                                                                                                                                                                                                                                                                                                                                                                                                                                                                                                                                                                                                                                    |                                                                                      | PRIXIMATIS                                                                                  | \$<br>\$                                          |                   |
|                                                                                                |                                                     |                                          |                                                |                                                                                                                                                                                                                                                                                                                                                                                                                                                                                                                                                                                                                                                                                                                                                                                                                                                                                                                                                                                                                                                                                                                                                                                                                                                                                                                                                                                                                                                                                                                                                                                                                                                                                                                                                                                                                                                                                    |                                                                                      |                                                                                             |                                                   |                   |
| DESCRIPTION<br>P 1971                                                                          | CONTACT                                             | QUANTITY                                 |                                                |                                                                                                                                                                                                                                                                                                                                                                                                                                                                                                                                                                                                                                                                                                                                                                                                                                                                                                                                                                                                                                                                                                                                                                                                                                                                                                                                                                                                                                                                                                                                                                                                                                                                                                                                                                                                                                                                                    | Q.                                                                                   |                                                                                             |                                                   |                   |
| NS (mm): 1765 (L) x 735 (D) x 448 (H)<br>METEOR GREY<br>GS: THERMAL ASH                        | SUPPLIED BY EQUIPARC                                | 8                                        | -                                              |                                                                                                                                                                                                                                                                                                                                                                                                                                                                                                                                                                                                                                                                                                                                                                                                                                                                                                                                                                                                                                                                                                                                                                                                                                                                                                                                                                                                                                                                                                                                                                                                                                                                                                                                                                                                                                                                                    |                                                                                      | DIA VATE                                                                                    |                                                   |                   |
| P 1971<br>NS (mm): 1765 (L) x 735 (D) x 448 (H)<br>DB, CA<br>METEOR GREY                       | SUPPLIED BY EQUIPARC                                | 12                                       | E                                              |                                                                                                                                                                                                                                                                                                                                                                                                                                                                                                                                                                                                                                                                                                                                                                                                                                                                                                                                                                                                                                                                                                                                                                                                                                                                                                                                                                                                                                                                                                                                                                                                                                                                                                                                                                                                                                                                                    | 20                                                                                   | RMAIN                                                                                       |                                                   |                   |
| METEOR GRET<br>GS: THERMAL ASH<br>P 1972<br>NS (mm): 1765 (L) x 1112 (D) x 448 (H)             |                                                     |                                          |                                                |                                                                                                                                                                                                                                                                                                                                                                                                                                                                                                                                                                                                                                                                                                                                                                                                                                                                                                                                                                                                                                                                                                                                                                                                                                                                                                                                                                                                                                                                                                                                                                                                                                                                                                                                                                                                                                                                                    |                                                                                      | ÷                                                                                           |                                                   |                   |
| METEOR GREY<br>GS: THERMAL ASH<br>P 1972                                                       | SUPPLIED BY EQUIPARC                                | 17                                       | -                                              |                                                                                                                                                                                                                                                                                                                                                                                                                                                                                                                                                                                                                                                                                                                                                                                                                                                                                                                                                                                                                                                                                                                                                                                                                                                                                                                                                                                                                                                                                                                                                                                                                                                                                                                                                                                                                                                                                    |                                                                                      | C                                                                                           |                                                   |                   |
| NS (mm): 1765 (L) x 1112 (D) x 448 (H)<br>2B, CA<br>METEOR GREY                                | SUPPLIED BY EQUIPARC                                | 7                                        |                                                | CENC, SI                                                                                                                                                                                                                                                                                                                                                                                                                                                                                                                                                                                                                                                                                                                                                                                                                                                                                                                                                                                                                                                                                                                                                                                                                                                                                                                                                                                                                                                                                                                                                                                                                                                                                                                                                                                                                                                                           |                                                                                      | C                                                                                           | -                                                 |                   |
| GS: THERMAL ASH<br>P 1972 (CUSTOM)<br>NS (mm): 1765 (L) x 1112 (D) x 448 (H)<br>LB, T6         | SUPPLIED BY EQUIPARC                                | 7                                        | _                                              | + WALK                                                                                                                                                                                                                                                                                                                                                                                                                                                                                                                                                                                                                                                                                                                                                                                                                                                                                                                                                                                                                                                                                                                                                                                                                                                                                                                                                                                                                                                                                                                                                                                                                                                                                                                                                                                                                                                                             |                                                                                      | <b>5.</b> A                                                                                 |                                                   |                   |
| METEOR GREY<br>GS: THERMAL ASH<br>RBASTYLE GALET X                                             |                                                     |                                          | -                                              | the star                                                                                                                                                                                                                                                                                                                                                                                                                                                                                                                                                                                                                                                                                                                                                                                                                                                                                                                                                                                                                                                                                                                                                                                                                                                                                                                                                                                                                                                                                                                                                                                                                                                                                                                                                                                                                                                                           |                                                                                      | 8<br>&A                                                                                     | 33                                                |                   |
| NS (MM): 1066 (S1) X 1016 (S2) X 990<br>(H)<br>.S: PRECAST CONCRETE                            | SUPPLIED BY ED'S<br>CONCRETE                        | 2                                        |                                                |                                                                                                                                                                                                                                                                                                                                                                                                                                                                                                                                                                                                                                                                                                                                                                                                                                                                                                                                                                                                                                                                                                                                                                                                                                                                                                                                                                                                                                                                                                                                                                                                                                                                                                                                                                                                                                                                                    |                                                                                      | . 43);1)                                                                                    | (16.3                                             | š. 01)            |
| RBASTYLE GALET VI<br>NS (MM): 1625 (S1) X 1600 (S2) X 1550<br>(H)                              | SUPPLIED BY ED'S<br>CONCRETE                        | 2                                        |                                                |                                                                                                                                                                                                                                                                                                                                                                                                                                                                                                                                                                                                                                                                                                                                                                                                                                                                                                                                                                                                                                                                                                                                                                                                                                                                                                                                                                                                                                                                                                                                                                                                                                                                                                                                                                                                                                                                                    | 53.53)EX                                                                             | (163(16                                                                                     |                                                   |                   |
| S: PRECAST CONCRETE<br>RBASTYLE GALET II<br>NS (MM): 1981 (S1) X 1676 (S2) X 1575<br>(H)       | SUPPLIED BY ED'S<br>CONCRETE                        | 2                                        |                                                | (16                                                                                                                                                                                                                                                                                                                                                                                                                                                                                                                                                                                                                                                                                                                                                                                                                                                                                                                                                                                                                                                                                                                                                                                                                                                                                                                                                                                                                                                                                                                                                                                                                                                                                                                                                                                                                                                                                | 63.52)EX                                                                             | (16)(16<br>(42)2)                                                                           | 3.14)EX<br>⊙ (163.                                | .04 <sub>,</sub>  |
| S: PRECAST CONCRETE                                                                            |                                                     | 3                                        | -                                              |                                                                                                                                                                                                                                                                                                                                                                                                                                                                                                                                                                                                                                                                                                                                                                                                                                                                                                                                                                                                                                                                                                                                                                                                                                                                                                                                                                                                                                                                                                                                                                                                                                                                                                                                                                                                                                                                                    |                                                                                      | s<br>P-A                                                                                    |                                                   |                   |
| LUIDMOTION WRAPAROUND<br>NS (MM): 4000 (L) X 1030 (W) X 502 (H)<br>.S: ALUMINUM                | SUPPLIED BY MD3<br>CONTRACT                         | 3                                        | -                                              |                                                                                                                                                                                                                                                                                                                                                                                                                                                                                                                                                                                                                                                                                                                                                                                                                                                                                                                                                                                                                                                                                                                                                                                                                                                                                                                                                                                                                                                                                                                                                                                                                                                                                                                                                                                                                                                                                    | 55.55<br>53.40)E                                                                     | P-B                                                                                         |                                                   |                   |
| PEX PICNIC TABLE<br>NS (MM): 2134 (L) X 1676 (W) X 787 (H)<br>GUNMETAL GREY                    | SUPPLIED BY HAUSER                                  | 9                                        | -                                              |                                                                                                                                                                                                                                                                                                                                                                                                                                                                                                                                                                                                                                                                                                                                                                                                                                                                                                                                                                                                                                                                                                                                                                                                                                                                                                                                                                                                                                                                                                                                                                                                                                                                                                                                                                                                                                                                                    |                                                                                      |                                                                                             |                                                   |                   |
| PEX PICNIC TABLE<br>NS (MM): <b>2134 (L)</b> X 1676 (W) X 787 (H)<br>ACCESSIBLE EXTENSION      | SUPPLIED BY HAUSER                                  | 3                                        | -                                              | _ L                                                                                                                                                                                                                                                                                                                                                                                                                                                                                                                                                                                                                                                                                                                                                                                                                                                                                                                                                                                                                                                                                                                                                                                                                                                                                                                                                                                                                                                                                                                                                                                                                                                                                                                                                                                                                                                                                | 0)EX                                                                                 |                                                                                             |                                                   |                   |
| GUNMETAL GREY<br>790<br>NS (mm): 381 (L) x 140 (D) x 826 (H)                                   | SUPPLIED BY EQUIPARC                                | 21                                       | _                                              | de la compañía de la comp | 163.50<br>163.30                                                                     |                                                                                             |                                                   |                   |
| METEOR GREY<br>IXIT<br>INS (mm): 508 (L) x 324 (D) x 1498 (H)<br>IRON GREY POWDERCOAT          | SUPPLIED BY DERO                                    |                                          |                                                |                                                                                                                                                                                                                                                                                                                                                                                                                                                                                                                                                                                                                                                                                                                                                                                                                                                                                                                                                                                                                                                                                                                                                                                                                                                                                                                                                                                                                                                                                                                                                                                                                                                                                                                                                                                                                                                                                    |                                                                                      |                                                                                             |                                                   |                   |
| AIR KIT PRIME ATTACHED<br>P 3790-RU-D<br>NS (MM): 1046 (L) X 508 (W) X 857 (H)                 | SUPPLIED BY EQUIPARC                                | 2                                        | -                                              | A                                                                                                                                                                                                                                                                                                                                                                                                                                                                                                                                                                                                                                                                                                                                                                                                                                                                                                                                                                                                                                                                                                                                                                                                                                                                                                                                                                                                                                                                                                                                                                                                                                                                                                                                                                                                                                                                                  | )EX<br>35)<br>7                                                                      |                                                                                             | , 163.00                                          |                   |
| GS: THERMAL ASH<br>AT<br>P 7070                                                                | SUPPLIED BY EQUIPARC                                | 13                                       | -                                              |                                                                                                                                                                                                                                                                                                                                                                                                                                                                                                                                                                                                                                                                                                                                                                                                                                                                                                                                                                                                                                                                                                                                                                                                                                                                                                                                                                                                                                                                                                                                                                                                                                                                                                                                                                                                                                                                                    | 163.30                                                                               |                                                                                             |                                                   |                   |
| NS (MM): 915 H X 102 DIA.<br>NS (mm): 3600 (L) x 25 (W) x 502 (H)<br>.: DOUGLAS FIR            | AVAILABLE FROM<br>EARTHSCAPE PLAY                   | 4                                        | -                                              |                                                                                                                                                                                                                                                                                                                                                                                                                                                                                                                                                                                                                                                                                                                                                                                                                                                                                                                                                                                                                                                                                                                                                                                                                                                                                                                                                                                                                                                                                                                                                                                                                                                                                                                                                                                                                                                                                    |                                                                                      |                                                                                             |                                                   |                   |
| NS (mm): 550 (Dia) x 502 (H)<br>.: WESTERN RED CEDAR<br>NS (mm): 300-400 (Dia) x 300-400 (H)   | AVAILABLE FROM<br>EARTHSCAPE PLAY<br>AVAILABLE FROM | 2                                        | -                                              |                                                                                                                                                                                                                                                                                                                                                                                                                                                                                                                                                                                                                                                                                                                                                                                                                                                                                                                                                                                                                                                                                                                                                                                                                                                                                                                                                                                                                                                                                                                                                                                                                                                                                                                                                                                                                                                                                    | (163.                                                                                | 35)EX <sup>+</sup> (163.10                                                                  | )EX                                               | ( 1               |
| .: CEDAR<br>/OBBLE BOARD - HEXY LARGE<br>/NS (MM): 1200 (L) X 1036 (W) X 370 (H)<br>.S: ACCOYA | AVAILABLE FROM<br>EARTHSCAPE PLAY                   | 1                                        | -                                              | 15 E                                                                                                                                                                                                                                                                                                                                                                                                                                                                                                                                                                                                                                                                                                                                                                                                                                                                                                                                                                                                                                                                                                                                                                                                                                                                                                                                                                                                                                                                                                                                                                                                                                                                                                                                                                                                                                                                               | 1227)H                                                                               | (163.2((                                                                                    | 163.40)                                           | ( 1               |
| OBBLE BOARD - HEXY SMALL<br>NS (MM): 913 (L) X 792 (W) X 370 (H)<br>.S: ACCOYA                 | AVAILABLE FROM<br>EARTHSCAPE PLAY                   | 1                                        |                                                |                                                                                                                                                                                                                                                                                                                                                                                                                                                                                                                                                                                                                                                                                                                                                                                                                                                                                                                                                                                                                                                                                                                                                                                                                                                                                                                                                                                                                                                                                                                                                                                                                                                                                                                                                                                                                                                                                    |                                                                                      |                                                                                             | <sup>Ф</sup> (163.10)                             |                   |
| REFER TO ELECTRICAL                                                                            | REFER TO ELECTRICAL                                 |                                          |                                                | Â                                                                                                                                                                                                                                                                                                                                                                                                                                                                                                                                                                                                                                                                                                                                                                                                                                                                                                                                                                                                                                                                                                                                                                                                                                                                                                                                                                                                                                                                                                                                                                                                                                                                                                                                                                                                                                                                                  |                                                                                      |                                                                                             | (163.10)                                          |                   |
| REFER TO ELECTRICAL                                                                            | REFER TO ELECTRICAL                                 |                                          |                                                | 23                                                                                                                                                                                                                                                                                                                                                                                                                                                                                                                                                                                                                                                                                                                                                                                                                                                                                                                                                                                                                                                                                                                                                                                                                                                                                                                                                                                                                                                                                                                                                                                                                                                                                                                                                                                                                                                                                 | 1 17 17 17 17 17 17 17 17 17 17 17 17 17                                             | ر<br>-ر<br>(163.10                                                                          |                                                   |                   |
| REFER TO ELECTRICAL                                                                            | REFER TO ELECTRICAL                                 |                                          |                                                | $\odot$                                                                                                                                                                                                                                                                                                                                                                                                                                                                                                                                                                                                                                                                                                                                                                                                                                                                                                                                                                                                                                                                                                                                                                                                                                                                                                                                                                                                                                                                                                                                                                                                                                                                                                                                                                                                                                                                            | CH<br>CH                                                                             |                                                                                             |                                                   |                   |
| REFER TO ELECTRICAL<br>REFER TO ELECTRICAL                                                     | REFER TO ELECTRICAL<br>REFER TO ELECTRICAL          |                                          | -                                              |                                                                                                                                                                                                                                                                                                                                                                                                                                                                                                                                                                                                                                                                                                                                                                                                                                                                                                                                                                                                                                                                                                                                                                                                                                                                                                                                                                                                                                                                                                                                                                                                                                                                                                                                                                                                                                                                                    | (19<br>45)<br>45)                                                                    | 193                                                                                         |                                                   | $\left \right>$   |
| TREE PLANTING IN PARKING                                                                       |                                                     |                                          |                                                |                                                                                                                                                                                                                                                                                                                                                                                                                                                                                                                                                                                                                                                                                                                                                                                                                                                                                                                                                                                                                                                                                                                                                                                                                                                                                                                                                                                                                                                                                                                                                                                                                                                                                                                                                                                                                                                                                    |                                                                                      |                                                                                             | (13)<br>(L5.10)                                   | RAI<br>(CC<br>SUI |
| LOT DETAIL, TYP.                                                                               |                                                     |                                          | ĵ <i>3</i> .                                   | 73)EX                                                                                                                                                                                                                                                                                                                                                                                                                                                                                                                                                                                                                                                                                                                                                                                                                                                                                                                                                                                                                                                                                                                                                                                                                                                                                                                                                                                                                                                                                                                                                                                                                                                                                                                                                                                                                                                                              |                                                                                      |                                                                                             | 5<br>L5.20                                        | ВО                |
|                                                                                                | SIXTEEN N                                           |                                          |                                                |                                                                                                                                                                                                                                                                                                                                                                                                                                                                                                                                                                                                                                                                                                                                                                                                                                                                                                                                                                                                                                                                                                                                                                                                                                                                                                                                                                                                                                                                                                                                                                                                                                                                                                                                                                                                                                                                                    | () EX                                                                                | ((63,49)<br><sup>AC</sup> ((4,5,24)                                                         |                                                   | /(1¢<br>/(1¢      |
| 8<br>L5.40 ORNAMENTAL GRASS<br>PLANTING, TYP.                                                  |                                                     | MPLEX                                    | _                                              | 102<br>192                                                                                                                                                                                                                                                                                                                                                                                                                                                                                                                                                                                                                                                                                                                                                                                                                                                                                                                                                                                                                                                                                                                                                                                                                                                                                                                                                                                                                                                                                                                                                                                                                                                                                                                                                                                                                                                                         |                                                                                      |                                                                                             |                                                   |                   |
|                                                                                                |                                                     |                                          |                                                |                                                                                                                                                                                                                                                                                                                                                                                                                                                                                                                                                                                                                                                                                                                                                                                                                                                                                                                                                                                                                                                                                                                                                                                                                                                                                                                                                                                                                                                                                                                                                                                                                                                                                                                                                                                                                                                                                    |                                                                                      |                                                                                             |                                                   |                   |
| 4<br>L5.40 CONIFEROUS TREE<br>PLANTING, TYP.                                                   | PROPOSED<br>CENTRE                                  |                                          |                                                |                                                                                                                                                                                                                                                                                                                                                                                                                                                                                                                                                                                                                                                                                                                                                                                                                                                                                                                                                                                                                                                                                                                                                                                                                                                                                                                                                                                                                                                                                                                                                                                                                                                                                                                                                                                                                                                                                    |                                                                                      | plaza paving (t`                                                                            | (PE 1), TYP                                       | デ                 |
| 9<br>L5.40 PRAIRIE SEED MIXTURE, TYP.                                                          | O LITTICE                                           |                                          |                                                | $\sim$                                                                                                                                                                                                                                                                                                                                                                                                                                                                                                                                                                                                                                                                                                                                                                                                                                                                                                                                                                                                                                                                                                                                                                                                                                                                                                                                                                                                                                                                                                                                                                                                                                                                                                                                                                                                                                                                             | CH (TYPE 2), TYP.                                                                    | PLAZA PAVING (T                                                                             | (PE 2), TYP. <b>2</b><br><b>L5.10</b>             | <i>"</i>          |
| 2<br>C.I.P. CONCRETE PAVING                                                                    |                                                     |                                          |                                                | (11)<br>(5.20) BICYO                                                                                                                                                                                                                                                                                                                                                                                                                                                                                                                                                                                                                                                                                                                                                                                                                                                                                                                                                                                                                                                                                                                                                                                                                                                                                                                                                                                                                                                                                                                                                                                                                                                                                                                                                                                                                                                               | CLE REPAIR STATION                                                                   | PLAZA PAVING (T                                                                             | (PE 3), TYP. <b>2</b><br><b>L5.10</b>             | <i>}</i>          |
| L5.10 BROOM FINISH, TYP.                                                                       |                                                     |                                          |                                                | 4<br>L5.20<br>12 SF                                                                                                                                                                                                                                                                                                                                                                                                                                                                                                                                                                                                                                                                                                                                                                                                                                                                                                                                                                                                                                                                                                                                                                                                                                                                                                                                                                                                                                                                                                                                                                                                                                                                                                                                                                                                                                                                | CLE RACK (6), TYP.<br>PACES                                                          |                                                                                             |                                                   |                   |
| 7<br>L5.40 SHRUB PLANTING, TYP.                                                                |                                                     |                                          |                                                | LIMIT                                                                                                                                                                                                                                                                                                                                                                                                                                                                                                                                                                                                                                                                                                                                                                                                                                                                                                                                                                                                                                                                                                                                                                                                                                                                                                                                                                                                                                                                                                                                                                                                                                                                                                                                                                                                                                                                              | OF CONTINUOUS SO                                                                     | IL TRENCH                                                                                   |                                                   |                   |
|                                                                                                |                                                     |                                          |                                                | LIMIT                                                                                                                                                                                                                                                                                                                                                                                                                                                                                                                                                                                                                                                                                                                                                                                                                                                                                                                                                                                                                                                                                                                                                                                                                                                                                                                                                                                                                                                                                                                                                                                                                                                                                                                                                                                                                                                                              | OF BUILDING ABOVE                                                                    |                                                                                             |                                                   |                   |
| LIGHT COLUMN. REFER<br>TO ELECTRICAL, TYP.                                                     |                                                     |                                          |                                                |                                                                                                                                                                                                                                                                                                                                                                                                                                                                                                                                                                                                                                                                                                                                                                                                                                                                                                                                                                                                                                                                                                                                                                                                                                                                                                                                                                                                                                                                                                                                                                                                                                                                                                                                                                                                                                                                                    | AGE WALL REFER TO                                                                    | ARCH.                                                                                       |                                                   |                   |
|                                                                                                |                                                     |                                          |                                                | <b>3</b>                                                                                                                                                                                                                                                                                                                                                                                                                                                                                                                                                                                                                                                                                                                                                                                                                                                                                                                                                                                                                                                                                                                                                                                                                                                                                                                                                                                                                                                                                                                                                                                                                                                                                                                                                                                                                                                                           | BINED WASTE RECEP                                                                    |                                                                                             | BENCH (TYF                                        | PE 5)             |
|                                                                                                |                                                     |                                          |                                                | 1                                                                                                                                                                                                                                                                                                                                                                                                                                                                                                                                                                                                                                                                                                                                                                                                                                                                                                                                                                                                                                                                                                                                                                                                                                                                                                                                                                                                                                                                                                                                                                                                                                                                                                                                                                                                                                                                                  |                                                                                      |                                                                                             | REFER TO L1.00 FOI                                |                   |
|                                                                                                |                                                     |                                          |                                                | L5.10 THRE                                                                                                                                                                                                                                                                                                                                                                                                                                                                                                                                                                                                                                                                                                                                                                                                                                                                                                                                                                                                                                                                                                                                                                                                                                                                                                                                                                                                                                                                                                                                                                                                                                                                                                                                                                                                                                                                         | SHOLD PAVING, TYP.                                                                   |                                                                                             | ARGEMENT                                          | <b>9</b>          |
|                                                                                                |                                                     |                                          | <b>8</b> .7                                    |                                                                                                                                                                                                                                                                                                                                                                                                                                                                                                                                                                                                                                                                                                                                                                                                                                                                                                                                                                                                                                                                                                                                                                                                                                                                                                                                                                                                                                                                                                                                                                                                                                                                                                                                                                                                                                                                                    |                                                                                      | × 16 3 6                                                                                    |                                                   |                   |
|                                                                                                |                                                     |                                          | 62.857                                         |                                                                                                                                                                                                                                                                                                                                                                                                                                                                                                                                                                                                                                                                                                                                                                                                                                                                                                                                                                                                                                                                                                                                                                                                                                                                                                                                                                                                                                                                                                                                                                                                                                                                                                                                                                                                                                                                                    |                                                                                      | $\begin{array}{c c} & & & & & \\ & & & & \\ \hline \\ \hline \\ \hline \\ \hline \\ \hline$ | ,                                                 |                   |
| M DIA WAIBRMAIN                                                                                | 162 AO)E                                            |                                          |                                                |                                                                                                                                                                                                                                                                                                                                                                                                                                                                                                                                                                                                                                                                                                                                                                                                                                                                                                                                                                                                                                                                                                                                                                                                                                                                                                                                                                                                                                                                                                                                                                                                                                                                                                                                                                                                                                                                                    |                                                                                      |                                                                                             |                                                   |                   |
|                                                                                                |                                                     | (162.65                                  | 5)EX                                           | <u></u>                                                                                                                                                                                                                                                                                                                                                                                                                                                                                                                                                                                                                                                                                                                                                                                                                                                                                                                                                                                                                                                                                                                                                                                                                                                                                                                                                                                                                                                                                                                                                                                                                                                                                                                                                                                                                                                                            | * * * * ( <i>1/6</i> 2 . 8 5 ) <u>/</u><br>* * * * * ( <i>1/6</i> 2 . 8 5 ) <u>/</u> |                                                                                             |                                                   | * * * * * *       |
| .P. CONCRETE PLANTER WALL 10 L5.10                                                             |                                                     | 1. 1. 1. 1. 1. 1. 1. 1. 1. 1. 1. 1. 1. 1 | <u>na ana ana ana ana ana ana ana ana ana </u> | and the second sec |                                                                                      |                                                                                             |                                                   | <u> </u>          |
| C.I.P. CONCRETE RAMP (10)<br>L5.10                                                             |                                                     |                                          |                                                |                                                                                                                                                                                                                                                                                                                                                                                                                                                                                                                                                                                                                                                                                                                                                                                                                                                                                                                                                                                                                                                                                                                                                                                                                                                                                                                                                                                                                                                                                                                                                                                                                                                                                                                                                                                                                                                                                    | 3                                                                                    | 1997 H. C.S. AND                                                                            | - 12 - 13 - 14 - 15 - 15 - 15 - 15 - 15 - 15 - 15 |                   |
|                                                                                                |                                                     |                                          | TURAL MOUND, REFER<br>TO CIVIL FOR GRADING     | 9,10<br>L5.40                                                                                                                                                                                                                                                                                                                                                                                                                                                                                                                                                                                                                                                                                                                                                                                                                                                                                                                                                                                                                                                                                                                                                                                                                                                                                                                                                                                                                                                                                                                                                                                                                                                                                                                                                                                                                                                                      | L2.00                                                                                |                                                                                             |                                                   |                   |
| C.I.P. CONCRETE STAIR WITH<br>INTERMEDIATE HANDRAILS                                           |                                                     |                                          | BENCH (TYPE 1), TYP.                           | 1<br>L5.20                                                                                                                                                                                                                                                                                                                                                                                                                                                                                                                                                                                                                                                                                                                                                                                                                                                                                                                                                                                                                                                                                                                                                                                                                                                                                                                                                                                                                                                                                                                                                                                                                                                                                                                                                                                                                                                                         |                                                                                      |                                                                                             | 63.00                                             |                   |
| CONCRETE RETAINING WALL                                                                        | <u>%</u>                                            |                                          | iller -                                        |                                                                                                                                                                                                                                                                                                                                                                                                                                                                                                                                                                                                                                                                                                                                                                                                                                                                                                                                                                                                                                                                                                                                                                                                                                                                                                                                                                                                                                                                                                                                                                                                                                                                                                                                                                                                                                                                                    |                                                                                      |                                                                                             |                                                   |                   |
|                                                                                                |                                                     |                                          |                                                |                                                                                                                                                                                                                                                                                                                                                                                                                                                                                                                                                                                                                                                                                                                                                                                                                                                                                                                                                                                                                                                                                                                                                                                                                                                                                                                                                                                                                                                                                                                                                                                                                                                                                                                                                                                                                                                                                    | NEY                                                                                  | AGAWA                                                                                       | BIVE                                              |                   |
|                                                                                                |                                                     |                                          |                                                |                                                                                                                                                                                                                                                                                                                                                                                                                                                                                                                                                                                                                                                                                                                                                                                                                                                                                                                                                                                                                                                                                                                                                                                                                                                                                                                                                                                                                                                                                                                                                                                                                                                                                                                                                                                                                                                                                    |                                                                                      |                                                                                             | ~~vD.                                             |                   |
|                                                                                                |                                                     |                                          |                                                |                                                                                                                                                                                                                                                                                                                                                                                                                                                                                                                                                                                                                                                                                                                                                                                                                                                                                                                                                                                                                                                                                                                                                                                                                                                                                                                                                                                                                                                                                                                                                                                                                                                                                                                                                                                                                                                                                    |                                                                                      |                                                                                             | ç<br>ç                                            |                   |