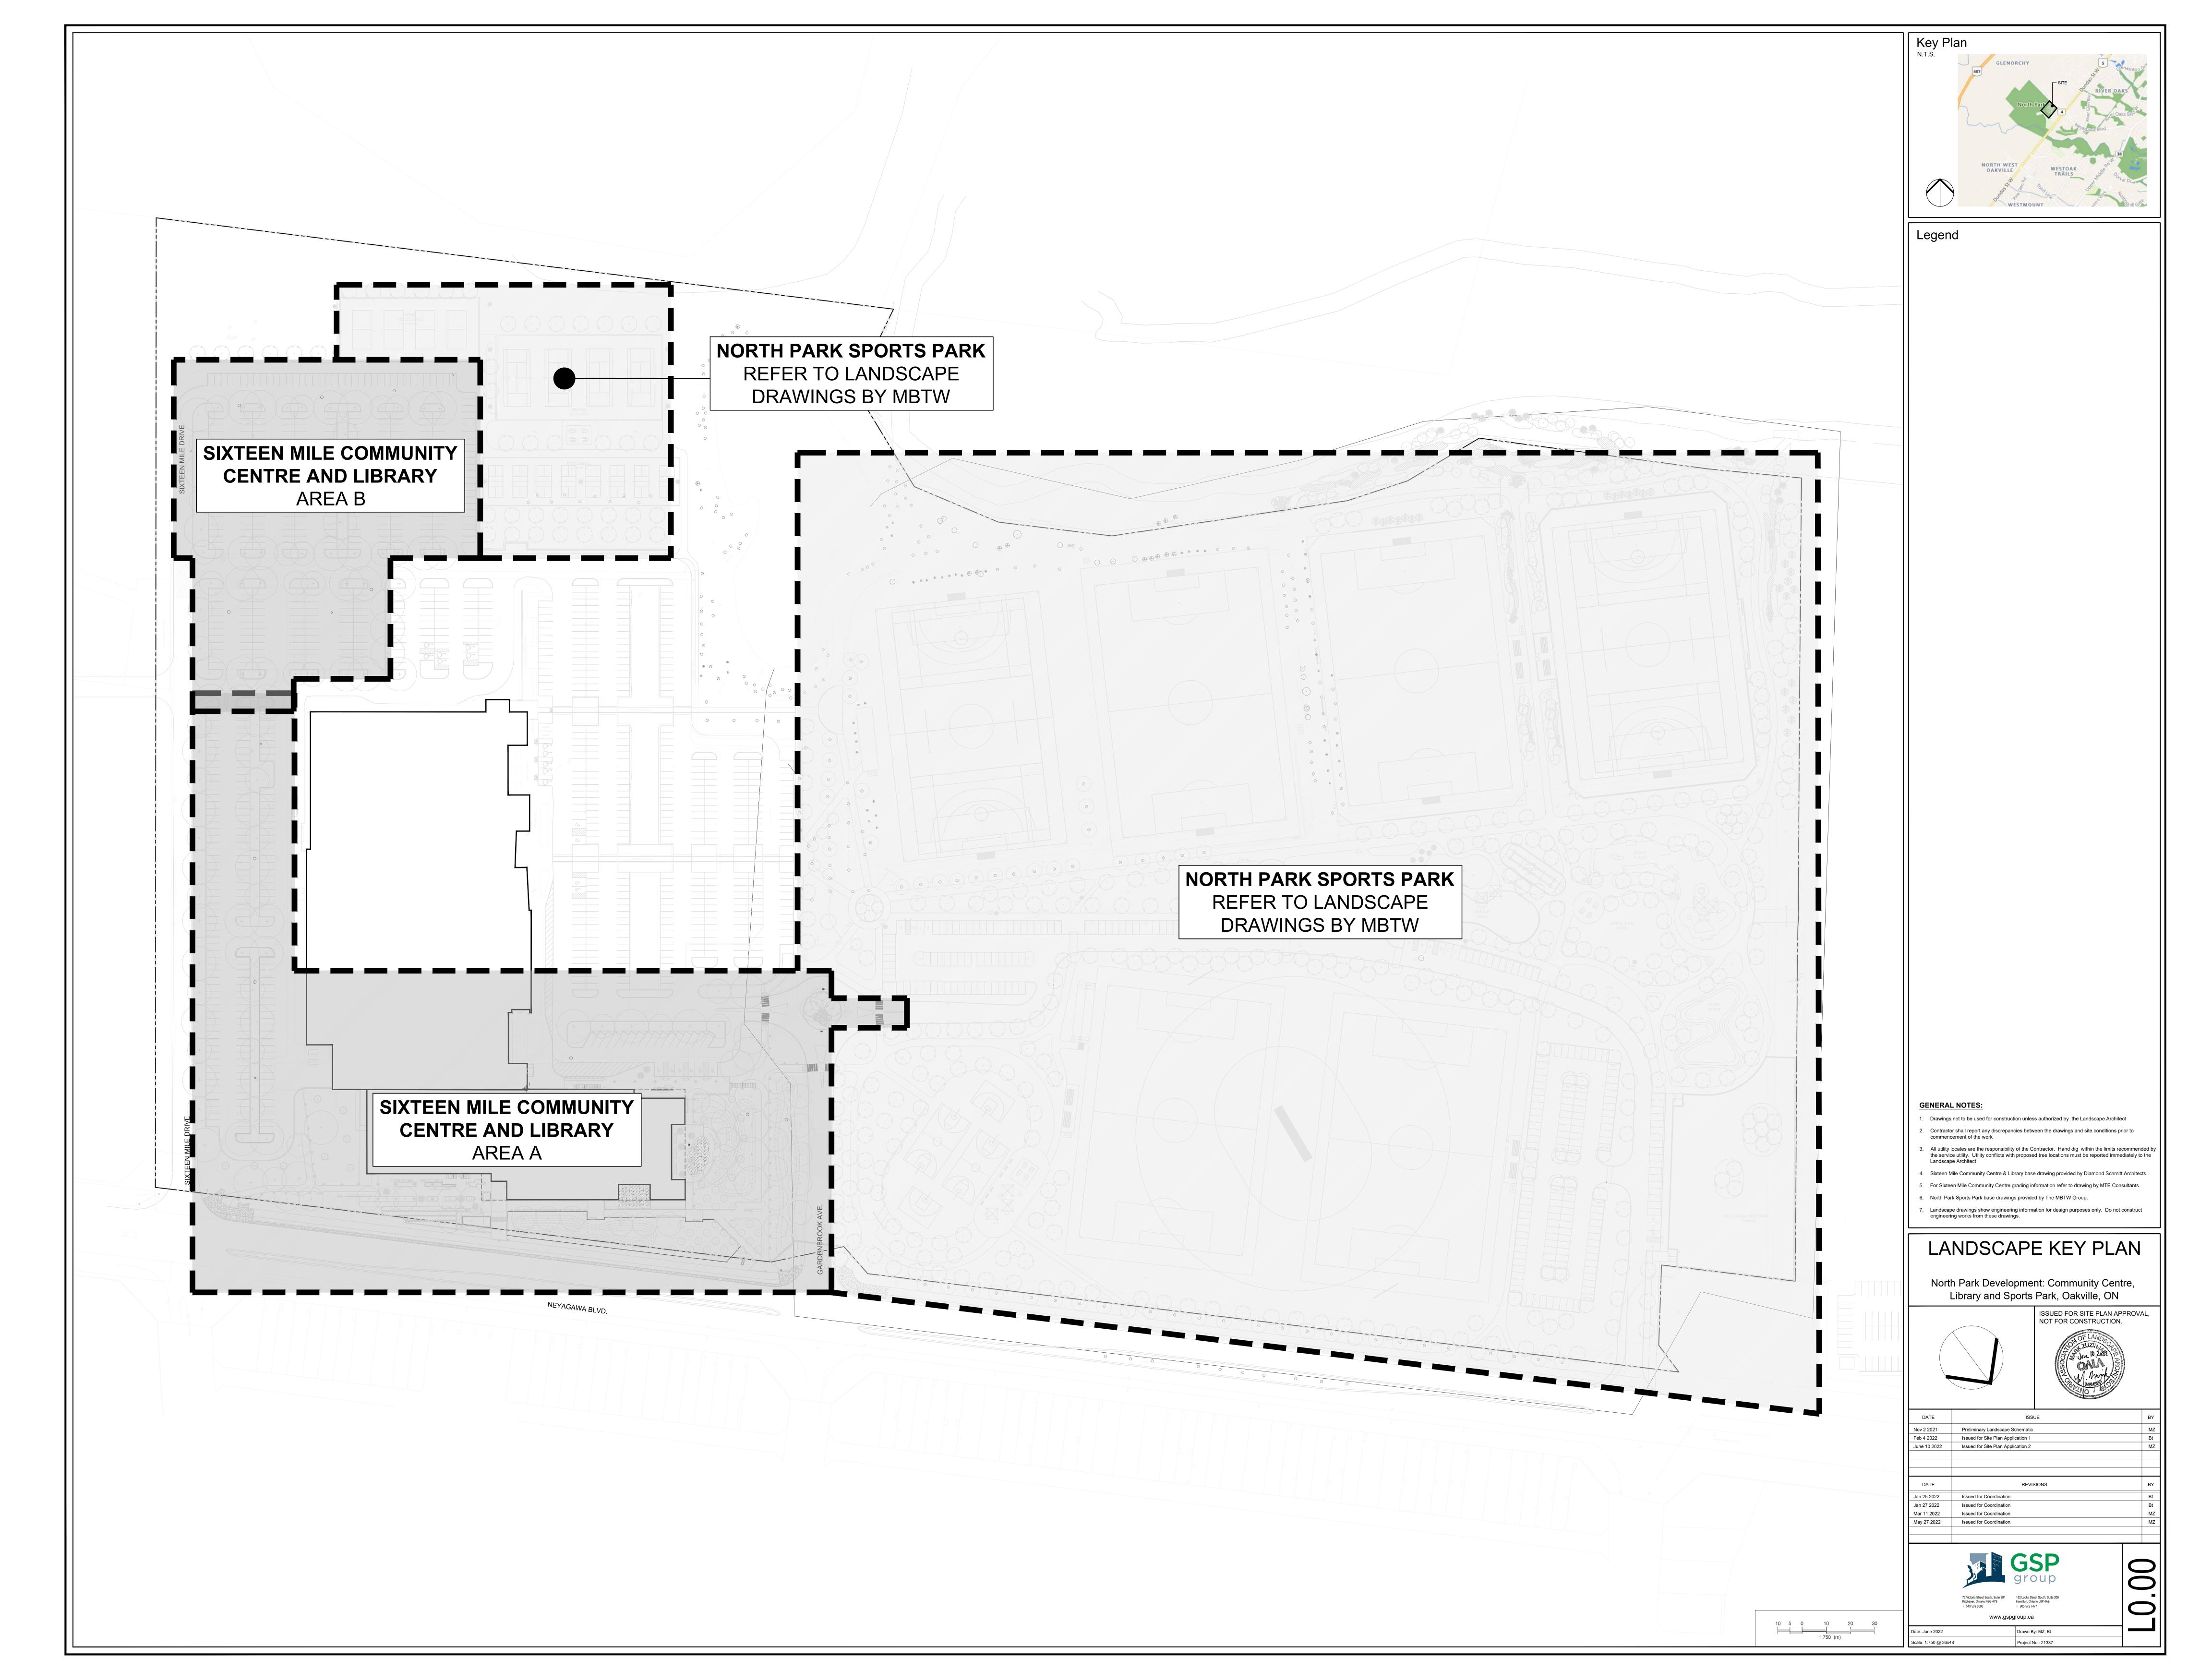

|                                                                                                |                                                     |                                          |                                                | $\odot$                                                                                                                                                                                                                                                                                                                                                                                                                                                                                                                                                                                                                                                                                                                                                                                                                                                                                                                                                                                                                                                                                                                                                                                                                                                                                                                                                                                                                                                                                                                                                                                                                                                                                                                                                                                                                                                                            |                                                                                      |                                                                                             |                                                   |                   |
|------------------------------------------------------------------------------------------------|-----------------------------------------------------|------------------------------------------|------------------------------------------------|------------------------------------------------------------------------------------------------------------------------------------------------------------------------------------------------------------------------------------------------------------------------------------------------------------------------------------------------------------------------------------------------------------------------------------------------------------------------------------------------------------------------------------------------------------------------------------------------------------------------------------------------------------------------------------------------------------------------------------------------------------------------------------------------------------------------------------------------------------------------------------------------------------------------------------------------------------------------------------------------------------------------------------------------------------------------------------------------------------------------------------------------------------------------------------------------------------------------------------------------------------------------------------------------------------------------------------------------------------------------------------------------------------------------------------------------------------------------------------------------------------------------------------------------------------------------------------------------------------------------------------------------------------------------------------------------------------------------------------------------------------------------------------------------------------------------------------------------------------------------------------|--------------------------------------------------------------------------------------|---------------------------------------------------------------------------------------------|---------------------------------------------------|-------------------|
|                                                                                                |                                                     | °                                        |                                                |                                                                                                                                                                                                                                                                                                                                                                                                                                                                                                                                                                                                                                                                                                                                                                                                                                                                                                                                                                                                                                                                                                                                                                                                                                                                                                                                                                                                                                                                                                                                                                                                                                                                                                                                                                                                                                                                                    |                                                                                      | 63.09)                                                                                      |                                                   | 52.5              |
|                                                                                                |                                                     |                                          |                                                |                                                                                                                                                                                                                                                                                                                                                                                                                                                                                                                                                                                                                                                                                                                                                                                                                                                                                                                                                                                                                                                                                                                                                                                                                                                                                                                                                                                                                                                                                                                                                                                                                                                                                                                                                                                                                                                                                    |                                                                                      |                                                                                             | 2.86)EX                                           |                   |
|                                                                                                |                                                     |                                          |                                                |                                                                                                                                                                                                                                                                                                                                                                                                                                                                                                                                                                                                                                                                                                                                                                                                                                                                                                                                                                                                                                                                                                                                                                                                                                                                                                                                                                                                                                                                                                                                                                                                                                                                                                                                                                                                                                                                                    |                                                                                      | .22))8)<br>.22))8)<br>                                                                      | 2.87)EX<br>⊙ (1(16                                | 52.5              |
|                                                                                                |                                                     |                                          |                                                | DEV ALS                                                                                                                                                                                                                                                                                                                                                                                                                                                                                                                                                                                                                                                                                                                                                                                                                                                                                                                                                                                                                                                                                                                                                                                                                                                                                                                                                                                                                                                                                                                                                                                                                                                                                                                                                                                                                                                                            | CARPOOL                                                                              |                                                                                             |                                                   |                   |
|                                                                                                |                                                     |                                          |                                                |                                                                                                                                                                                                                                                                                                                                                                                                                                                                                                                                                                                                                                                                                                                                                                                                                                                                                                                                                                                                                                                                                                                                                                                                                                                                                                                                                                                                                                                                                                                                                                                                                                                                                                                                                                                                                                                                                    |                                                                                      | PRIXIMATIS                                                                                  | \$<br>\$                                          |                   |
|                                                                                                |                                                     |                                          |                                                |                                                                                                                                                                                                                                                                                                                                                                                                                                                                                                                                                                                                                                                                                                                                                                                                                                                                                                                                                                                                                                                                                                                                                                                                                                                                                                                                                                                                                                                                                                                                                                                                                                                                                                                                                                                                                                                                                    |                                                                                      |                                                                                             |                                                   |                   |
| DESCRIPTION<br>P 1971                                                                          | CONTACT                                             | QUANTITY                                 |                                                |                                                                                                                                                                                                                                                                                                                                                                                                                                                                                                                                                                                                                                                                                                                                                                                                                                                                                                                                                                                                                                                                                                                                                                                                                                                                                                                                                                                                                                                                                                                                                                                                                                                                                                                                                                                                                                                                                    | Q.                                                                                   |                                                                                             |                                                   |                   |
| NS (mm): 1765 (L) x 735 (D) x 448 (H)<br>METEOR GREY<br>GS: THERMAL ASH                        | SUPPLIED BY EQUIPARC                                | 8                                        | -                                              |                                                                                                                                                                                                                                                                                                                                                                                                                                                                                                                                                                                                                                                                                                                                                                                                                                                                                                                                                                                                                                                                                                                                                                                                                                                                                                                                                                                                                                                                                                                                                                                                                                                                                                                                                                                                                                                                                    |                                                                                      | DIA VATE                                                                                    |                                                   |                   |
| P 1971<br>NS (mm): 1765 (L) x 735 (D) x 448 (H)<br>DB, CA<br>METEOR GREY                       | SUPPLIED BY EQUIPARC                                | 12                                       | E                                              |                                                                                                                                                                                                                                                                                                                                                                                                                                                                                                                                                                                                                                                                                                                                                                                                                                                                                                                                                                                                                                                                                                                                                                                                                                                                                                                                                                                                                                                                                                                                                                                                                                                                                                                                                                                                                                                                                    | 20                                                                                   | RMAIN                                                                                       |                                                   |                   |
| METEOR GRET<br>GS: THERMAL ASH<br>P 1972<br>NS (mm): 1765 (L) x 1112 (D) x 448 (H)             |                                                     |                                          |                                                |                                                                                                                                                                                                                                                                                                                                                                                                                                                                                                                                                                                                                                                                                                                                                                                                                                                                                                                                                                                                                                                                                                                                                                                                                                                                                                                                                                                                                                                                                                                                                                                                                                                                                                                                                                                                                                                                                    |                                                                                      | ÷                                                                                           |                                                   |                   |
| METEOR GREY<br>GS: THERMAL ASH<br>P 1972                                                       | SUPPLIED BY EQUIPARC                                | 17                                       | -                                              |                                                                                                                                                                                                                                                                                                                                                                                                                                                                                                                                                                                                                                                                                                                                                                                                                                                                                                                                                                                                                                                                                                                                                                                                                                                                                                                                                                                                                                                                                                                                                                                                                                                                                                                                                                                                                                                                                    |                                                                                      | C                                                                                           |                                                   |                   |
| NS (mm): 1765 (L) x 1112 (D) x 448 (H)<br>2B, CA<br>METEOR GREY                                | SUPPLIED BY EQUIPARC                                | 7                                        |                                                | CENC, SI                                                                                                                                                                                                                                                                                                                                                                                                                                                                                                                                                                                                                                                                                                                                                                                                                                                                                                                                                                                                                                                                                                                                                                                                                                                                                                                                                                                                                                                                                                                                                                                                                                                                                                                                                                                                                                                                           |                                                                                      | C                                                                                           | -                                                 |                   |
| GS: THERMAL ASH<br>P 1972 (CUSTOM)<br>NS (mm): 1765 (L) x 1112 (D) x 448 (H)<br>LB, T6         | SUPPLIED BY EQUIPARC                                | 7                                        | _                                              | + WALK                                                                                                                                                                                                                                                                                                                                                                                                                                                                                                                                                                                                                                                                                                                                                                                                                                                                                                                                                                                                                                                                                                                                                                                                                                                                                                                                                                                                                                                                                                                                                                                                                                                                                                                                                                                                                                                                             |                                                                                      | <b>5.</b> A                                                                                 |                                                   |                   |
| METEOR GREY<br>GS: THERMAL ASH<br>RBASTYLE GALET X                                             |                                                     |                                          | -                                              | the star                                                                                                                                                                                                                                                                                                                                                                                                                                                                                                                                                                                                                                                                                                                                                                                                                                                                                                                                                                                                                                                                                                                                                                                                                                                                                                                                                                                                                                                                                                                                                                                                                                                                                                                                                                                                                                                                           |                                                                                      | 8<br>&A                                                                                     | 33                                                |                   |
| NS (MM): 1066 (S1) X 1016 (S2) X 990<br>(H)<br>.S: PRECAST CONCRETE                            | SUPPLIED BY ED'S<br>CONCRETE                        | 2                                        |                                                |                                                                                                                                                                                                                                                                                                                                                                                                                                                                                                                                                                                                                                                                                                                                                                                                                                                                                                                                                                                                                                                                                                                                                                                                                                                                                                                                                                                                                                                                                                                                                                                                                                                                                                                                                                                                                                                                                    |                                                                                      | . 43);1)                                                                                    | (16.3                                             | š. 01)            |
| RBASTYLE GALET VI<br>NS (MM): 1625 (S1) X 1600 (S2) X 1550<br>(H)                              | SUPPLIED BY ED'S<br>CONCRETE                        | 2                                        |                                                |                                                                                                                                                                                                                                                                                                                                                                                                                                                                                                                                                                                                                                                                                                                                                                                                                                                                                                                                                                                                                                                                                                                                                                                                                                                                                                                                                                                                                                                                                                                                                                                                                                                                                                                                                                                                                                                                                    | 53.53)EX                                                                             | (163(16                                                                                     |                                                   |                   |
| S: PRECAST CONCRETE<br>RBASTYLE GALET II<br>NS (MM): 1981 (S1) X 1676 (S2) X 1575<br>(H)       | SUPPLIED BY ED'S<br>CONCRETE                        | 2                                        |                                                | (16                                                                                                                                                                                                                                                                                                                                                                                                                                                                                                                                                                                                                                                                                                                                                                                                                                                                                                                                                                                                                                                                                                                                                                                                                                                                                                                                                                                                                                                                                                                                                                                                                                                                                                                                                                                                                                                                                | 63.52)EX                                                                             | (16)(16<br>(42)2)                                                                           | 3.14)EX<br>⊙ (163.                                | .04 <sub>,</sub>  |
| S: PRECAST CONCRETE                                                                            |                                                     | 3                                        | -                                              |                                                                                                                                                                                                                                                                                                                                                                                                                                                                                                                                                                                                                                                                                                                                                                                                                                                                                                                                                                                                                                                                                                                                                                                                                                                                                                                                                                                                                                                                                                                                                                                                                                                                                                                                                                                                                                                                                    |                                                                                      | s<br>P-A                                                                                    |                                                   |                   |
| LUIDMOTION WRAPAROUND<br>NS (MM): 4000 (L) X 1030 (W) X 502 (H)<br>.S: ALUMINUM                | SUPPLIED BY MD3<br>CONTRACT                         | 3                                        | -                                              |                                                                                                                                                                                                                                                                                                                                                                                                                                                                                                                                                                                                                                                                                                                                                                                                                                                                                                                                                                                                                                                                                                                                                                                                                                                                                                                                                                                                                                                                                                                                                                                                                                                                                                                                                                                                                                                                                    | 55.55<br>53.40)E                                                                     | P-B                                                                                         |                                                   |                   |
| PEX PICNIC TABLE<br>NS (MM): 2134 (L) X 1676 (W) X 787 (H)<br>GUNMETAL GREY                    | SUPPLIED BY HAUSER                                  | 9                                        | -                                              |                                                                                                                                                                                                                                                                                                                                                                                                                                                                                                                                                                                                                                                                                                                                                                                                                                                                                                                                                                                                                                                                                                                                                                                                                                                                                                                                                                                                                                                                                                                                                                                                                                                                                                                                                                                                                                                                                    |                                                                                      |                                                                                             |                                                   |                   |
| PEX PICNIC TABLE<br>NS (MM): <b>2134 (L)</b> X 1676 (W) X 787 (H)<br>ACCESSIBLE EXTENSION      | SUPPLIED BY HAUSER                                  | 3                                        | -                                              | _ L                                                                                                                                                                                                                                                                                                                                                                                                                                                                                                                                                                                                                                                                                                                                                                                                                                                                                                                                                                                                                                                                                                                                                                                                                                                                                                                                                                                                                                                                                                                                                                                                                                                                                                                                                                                                                                                                                | 0)EX                                                                                 |                                                                                             |                                                   |                   |
| GUNMETAL GREY<br>790<br>NS (mm): 381 (L) x 140 (D) x 826 (H)                                   | SUPPLIED BY EQUIPARC                                | 21                                       | _                                              | de la compañía de la comp | 163.50<br>163.30                                                                     |                                                                                             |                                                   |                   |
| METEOR GREY<br>IXIT<br>INS (mm): 508 (L) x 324 (D) x 1498 (H)<br>IRON GREY POWDERCOAT          | SUPPLIED BY DERO                                    |                                          |                                                |                                                                                                                                                                                                                                                                                                                                                                                                                                                                                                                                                                                                                                                                                                                                                                                                                                                                                                                                                                                                                                                                                                                                                                                                                                                                                                                                                                                                                                                                                                                                                                                                                                                                                                                                                                                                                                                                                    |                                                                                      |                                                                                             |                                                   |                   |
| AIR KIT PRIME ATTACHED<br>P 3790-RU-D<br>NS (MM): 1046 (L) X 508 (W) X 857 (H)                 | SUPPLIED BY EQUIPARC                                | 2                                        | -                                              | A                                                                                                                                                                                                                                                                                                                                                                                                                                                                                                                                                                                                                                                                                                                                                                                                                                                                                                                                                                                                                                                                                                                                                                                                                                                                                                                                                                                                                                                                                                                                                                                                                                                                                                                                                                                                                                                                                  | )EX<br>35)<br>7                                                                      |                                                                                             | , 163.00                                          |                   |
| GS: THERMAL ASH<br>AT<br>P 7070                                                                | SUPPLIED BY EQUIPARC                                | 13                                       | -                                              |                                                                                                                                                                                                                                                                                                                                                                                                                                                                                                                                                                                                                                                                                                                                                                                                                                                                                                                                                                                                                                                                                                                                                                                                                                                                                                                                                                                                                                                                                                                                                                                                                                                                                                                                                                                                                                                                                    | 163.30                                                                               |                                                                                             |                                                   |                   |
| NS (MM): 915 H X 102 DIA.<br>NS (mm): 3600 (L) x 25 (W) x 502 (H)<br>.: DOUGLAS FIR            | AVAILABLE FROM<br>EARTHSCAPE PLAY                   | 4                                        | -                                              |                                                                                                                                                                                                                                                                                                                                                                                                                                                                                                                                                                                                                                                                                                                                                                                                                                                                                                                                                                                                                                                                                                                                                                                                                                                                                                                                                                                                                                                                                                                                                                                                                                                                                                                                                                                                                                                                                    |                                                                                      |                                                                                             |                                                   |                   |
| NS (mm): 550 (Dia) x 502 (H)<br>.: WESTERN RED CEDAR<br>NS (mm): 300-400 (Dia) x 300-400 (H)   | AVAILABLE FROM<br>EARTHSCAPE PLAY<br>AVAILABLE FROM | 2                                        | -                                              |                                                                                                                                                                                                                                                                                                                                                                                                                                                                                                                                                                                                                                                                                                                                                                                                                                                                                                                                                                                                                                                                                                                                                                                                                                                                                                                                                                                                                                                                                                                                                                                                                                                                                                                                                                                                                                                                                    | (163.                                                                                | 35)EX <sup>+</sup> (163.10                                                                  | )EX                                               | ( 1               |
| .: CEDAR<br>/OBBLE BOARD - HEXY LARGE<br>/NS (MM): 1200 (L) X 1036 (W) X 370 (H)<br>.S: ACCOYA | AVAILABLE FROM<br>EARTHSCAPE PLAY                   | 1                                        | -                                              | 15 E                                                                                                                                                                                                                                                                                                                                                                                                                                                                                                                                                                                                                                                                                                                                                                                                                                                                                                                                                                                                                                                                                                                                                                                                                                                                                                                                                                                                                                                                                                                                                                                                                                                                                                                                                                                                                                                                               | 1227)H                                                                               | (163.2((                                                                                    | 163.40)                                           | ( 1               |
| OBBLE BOARD - HEXY SMALL<br>NS (MM): 913 (L) X 792 (W) X 370 (H)<br>.S: ACCOYA                 | AVAILABLE FROM<br>EARTHSCAPE PLAY                   | 1                                        |                                                |                                                                                                                                                                                                                                                                                                                                                                                                                                                                                                                                                                                                                                                                                                                                                                                                                                                                                                                                                                                                                                                                                                                                                                                                                                                                                                                                                                                                                                                                                                                                                                                                                                                                                                                                                                                                                                                                                    |                                                                                      |                                                                                             | <sup>Ф</sup> (163.10)                             |                   |
| REFER TO ELECTRICAL                                                                            | REFER TO ELECTRICAL                                 |                                          |                                                | Â                                                                                                                                                                                                                                                                                                                                                                                                                                                                                                                                                                                                                                                                                                                                                                                                                                                                                                                                                                                                                                                                                                                                                                                                                                                                                                                                                                                                                                                                                                                                                                                                                                                                                                                                                                                                                                                                                  |                                                                                      |                                                                                             | (163.10)                                          |                   |
| REFER TO ELECTRICAL                                                                            | REFER TO ELECTRICAL                                 |                                          |                                                | 23                                                                                                                                                                                                                                                                                                                                                                                                                                                                                                                                                                                                                                                                                                                                                                                                                                                                                                                                                                                                                                                                                                                                                                                                                                                                                                                                                                                                                                                                                                                                                                                                                                                                                                                                                                                                                                                                                 | 1 17 17 17 17 17 17 17 17 17 17 17 17 17                                             | ر<br>-ر<br>(163.10                                                                          |                                                   |                   |
| REFER TO ELECTRICAL                                                                            | REFER TO ELECTRICAL                                 |                                          |                                                | $\odot$                                                                                                                                                                                                                                                                                                                                                                                                                                                                                                                                                                                                                                                                                                                                                                                                                                                                                                                                                                                                                                                                                                                                                                                                                                                                                                                                                                                                                                                                                                                                                                                                                                                                                                                                                                                                                                                                            | CH<br>CH                                                                             |                                                                                             |                                                   |                   |
| REFER TO ELECTRICAL<br>REFER TO ELECTRICAL                                                     | REFER TO ELECTRICAL<br>REFER TO ELECTRICAL          |                                          | -                                              |                                                                                                                                                                                                                                                                                                                                                                                                                                                                                                                                                                                                                                                                                                                                                                                                                                                                                                                                                                                                                                                                                                                                                                                                                                                                                                                                                                                                                                                                                                                                                                                                                                                                                                                                                                                                                                                                                    | (19<br>45)<br>45)                                                                    | 193                                                                                         |                                                   | $\left \right>$   |
| TREE PLANTING IN PARKING                                                                       |                                                     |                                          |                                                |                                                                                                                                                                                                                                                                                                                                                                                                                                                                                                                                                                                                                                                                                                                                                                                                                                                                                                                                                                                                                                                                                                                                                                                                                                                                                                                                                                                                                                                                                                                                                                                                                                                                                                                                                                                                                                                                                    |                                                                                      |                                                                                             | (13)<br>(L5.10)                                   | RAI<br>(CC<br>SUI |
| LOT DETAIL, TYP.                                                                               |                                                     |                                          | ĵ <i>3</i> .                                   | 73)EX                                                                                                                                                                                                                                                                                                                                                                                                                                                                                                                                                                                                                                                                                                                                                                                                                                                                                                                                                                                                                                                                                                                                                                                                                                                                                                                                                                                                                                                                                                                                                                                                                                                                                                                                                                                                                                                                              |                                                                                      |                                                                                             | 5<br>L5.20                                        | ВО                |
|                                                                                                | SIXTEEN N                                           |                                          |                                                |                                                                                                                                                                                                                                                                                                                                                                                                                                                                                                                                                                                                                                                                                                                                                                                                                                                                                                                                                                                                                                                                                                                                                                                                                                                                                                                                                                                                                                                                                                                                                                                                                                                                                                                                                                                                                                                                                    | () EX                                                                                | ((63,49)<br><sup>AC</sup> ((4,5,24)                                                         |                                                   | /(1¢<br>/(1¢      |
| 8<br>L5.40 ORNAMENTAL GRASS<br>PLANTING, TYP.                                                  |                                                     | MPLEX                                    | _                                              | 102<br>192                                                                                                                                                                                                                                                                                                                                                                                                                                                                                                                                                                                                                                                                                                                                                                                                                                                                                                                                                                                                                                                                                                                                                                                                                                                                                                                                                                                                                                                                                                                                                                                                                                                                                                                                                                                                                                                                         |                                                                                      |                                                                                             |                                                   |                   |
|                                                                                                |                                                     |                                          |                                                |                                                                                                                                                                                                                                                                                                                                                                                                                                                                                                                                                                                                                                                                                                                                                                                                                                                                                                                                                                                                                                                                                                                                                                                                                                                                                                                                                                                                                                                                                                                                                                                                                                                                                                                                                                                                                                                                                    |                                                                                      |                                                                                             |                                                   |                   |
| 4<br>L5.40 CONIFEROUS TREE<br>PLANTING, TYP.                                                   | PROPOSED<br>CENTRE                                  |                                          |                                                |                                                                                                                                                                                                                                                                                                                                                                                                                                                                                                                                                                                                                                                                                                                                                                                                                                                                                                                                                                                                                                                                                                                                                                                                                                                                                                                                                                                                                                                                                                                                                                                                                                                                                                                                                                                                                                                                                    |                                                                                      | plaza paving (t`                                                                            | (PE 1), TYP                                       | デ                 |
| 9<br>L5.40 PRAIRIE SEED MIXTURE, TYP.                                                          | O LITTICE                                           |                                          |                                                | $\sim$                                                                                                                                                                                                                                                                                                                                                                                                                                                                                                                                                                                                                                                                                                                                                                                                                                                                                                                                                                                                                                                                                                                                                                                                                                                                                                                                                                                                                                                                                                                                                                                                                                                                                                                                                                                                                                                                             | CH (TYPE 2), TYP.                                                                    | PLAZA PAVING (T                                                                             | (PE 2), TYP. <b>2</b><br><b>L5.10</b>             | <i>"</i>          |
| 2<br>C.I.P. CONCRETE PAVING                                                                    |                                                     |                                          |                                                | (11)<br>(5.20) BICYO                                                                                                                                                                                                                                                                                                                                                                                                                                                                                                                                                                                                                                                                                                                                                                                                                                                                                                                                                                                                                                                                                                                                                                                                                                                                                                                                                                                                                                                                                                                                                                                                                                                                                                                                                                                                                                                               | CLE REPAIR STATION                                                                   | PLAZA PAVING (T                                                                             | (PE 3), TYP. <b>2</b><br><b>L5.10</b>             | <i>}</i>          |
| L5.10 BROOM FINISH, TYP.                                                                       |                                                     |                                          |                                                | 4<br>L5.20<br>12 SF                                                                                                                                                                                                                                                                                                                                                                                                                                                                                                                                                                                                                                                                                                                                                                                                                                                                                                                                                                                                                                                                                                                                                                                                                                                                                                                                                                                                                                                                                                                                                                                                                                                                                                                                                                                                                                                                | CLE RACK (6), TYP.<br>PACES                                                          |                                                                                             |                                                   |                   |
| 7<br>L5.40 SHRUB PLANTING, TYP.                                                                |                                                     |                                          |                                                | LIMIT                                                                                                                                                                                                                                                                                                                                                                                                                                                                                                                                                                                                                                                                                                                                                                                                                                                                                                                                                                                                                                                                                                                                                                                                                                                                                                                                                                                                                                                                                                                                                                                                                                                                                                                                                                                                                                                                              | OF CONTINUOUS SO                                                                     | IL TRENCH                                                                                   |                                                   |                   |
|                                                                                                |                                                     |                                          |                                                | LIMIT                                                                                                                                                                                                                                                                                                                                                                                                                                                                                                                                                                                                                                                                                                                                                                                                                                                                                                                                                                                                                                                                                                                                                                                                                                                                                                                                                                                                                                                                                                                                                                                                                                                                                                                                                                                                                                                                              | OF BUILDING ABOVE                                                                    |                                                                                             |                                                   |                   |
| LIGHT COLUMN. REFER<br>TO ELECTRICAL, TYP.                                                     |                                                     |                                          |                                                |                                                                                                                                                                                                                                                                                                                                                                                                                                                                                                                                                                                                                                                                                                                                                                                                                                                                                                                                                                                                                                                                                                                                                                                                                                                                                                                                                                                                                                                                                                                                                                                                                                                                                                                                                                                                                                                                                    | AGE WALL REFER TO                                                                    | ARCH.                                                                                       |                                                   |                   |
|                                                                                                |                                                     |                                          |                                                | <b>3</b>                                                                                                                                                                                                                                                                                                                                                                                                                                                                                                                                                                                                                                                                                                                                                                                                                                                                                                                                                                                                                                                                                                                                                                                                                                                                                                                                                                                                                                                                                                                                                                                                                                                                                                                                                                                                                                                                           | BINED WASTE RECEP                                                                    |                                                                                             | BENCH (TYF                                        | PE 5)             |
|                                                                                                |                                                     |                                          |                                                | 1                                                                                                                                                                                                                                                                                                                                                                                                                                                                                                                                                                                                                                                                                                                                                                                                                                                                                                                                                                                                                                                                                                                                                                                                                                                                                                                                                                                                                                                                                                                                                                                                                                                                                                                                                                                                                                                                                  |                                                                                      |                                                                                             | REFER TO L1.00 FOI                                |                   |
|                                                                                                |                                                     |                                          |                                                | L5.10 THRE                                                                                                                                                                                                                                                                                                                                                                                                                                                                                                                                                                                                                                                                                                                                                                                                                                                                                                                                                                                                                                                                                                                                                                                                                                                                                                                                                                                                                                                                                                                                                                                                                                                                                                                                                                                                                                                                         | SHOLD PAVING, TYP.                                                                   |                                                                                             | ARGEMENT                                          | <b>9</b>          |
|                                                                                                |                                                     |                                          | <b>8</b> .7                                    |                                                                                                                                                                                                                                                                                                                                                                                                                                                                                                                                                                                                                                                                                                                                                                                                                                                                                                                                                                                                                                                                                                                                                                                                                                                                                                                                                                                                                                                                                                                                                                                                                                                                                                                                                                                                                                                                                    |                                                                                      | × 16 3 6                                                                                    |                                                   |                   |
|                                                                                                |                                                     |                                          | 62.857                                         |                                                                                                                                                                                                                                                                                                                                                                                                                                                                                                                                                                                                                                                                                                                                                                                                                                                                                                                                                                                                                                                                                                                                                                                                                                                                                                                                                                                                                                                                                                                                                                                                                                                                                                                                                                                                                                                                                    |                                                                                      | $\begin{array}{c c} & & & & & \\ & & & & \\ \hline \\ \hline \\ \hline \\ \hline \\ \hline$ | ,                                                 |                   |
| M DIA WAIBRMAIN                                                                                | 162 AO)E                                            |                                          |                                                |                                                                                                                                                                                                                                                                                                                                                                                                                                                                                                                                                                                                                                                                                                                                                                                                                                                                                                                                                                                                                                                                                                                                                                                                                                                                                                                                                                                                                                                                                                                                                                                                                                                                                                                                                                                                                                                                                    |                                                                                      |                                                                                             |                                                   |                   |
|                                                                                                |                                                     | (162.65                                  | 5)EX                                           | <u></u>                                                                                                                                                                                                                                                                                                                                                                                                                                                                                                                                                                                                                                                                                                                                                                                                                                                                                                                                                                                                                                                                                                                                                                                                                                                                                                                                                                                                                                                                                                                                                                                                                                                                                                                                                                                                                                                                            | * * * * ( <i>1/6</i> 2 . 8 5 ) <u>/</u><br>* * * * * ( <i>1/6</i> 2 . 8 5 ) <u>/</u> |                                                                                             |                                                   | * * * * * *       |
| .P. CONCRETE PLANTER WALL 10 L5.10                                                             |                                                     | 1. 1. 1. 1. 1. 1. 1. 1. 1. 1. 1. 1. 1. 1 | <u>na ana ana ana ana ana ana ana ana ana </u> | and the second sec |                                                                                      |                                                                                             |                                                   | <u> </u>          |
| C.I.P. CONCRETE RAMP (10)<br>L5.10                                                             |                                                     |                                          |                                                |                                                                                                                                                                                                                                                                                                                                                                                                                                                                                                                                                                                                                                                                                                                                                                                                                                                                                                                                                                                                                                                                                                                                                                                                                                                                                                                                                                                                                                                                                                                                                                                                                                                                                                                                                                                                                                                                                    | 3                                                                                    | 1997 H. C.S. AND                                                                            | - 12 - 13 - 14 - 15 - 15 - 15 - 15 - 15 - 15 - 15 |                   |
|                                                                                                |                                                     |                                          | TURAL MOUND, REFER<br>TO CIVIL FOR GRADING     | 9,10<br>L5.40                                                                                                                                                                                                                                                                                                                                                                                                                                                                                                                                                                                                                                                                                                                                                                                                                                                                                                                                                                                                                                                                                                                                                                                                                                                                                                                                                                                                                                                                                                                                                                                                                                                                                                                                                                                                                                                                      | L2.00                                                                                |                                                                                             |                                                   |                   |
| C.I.P. CONCRETE STAIR WITH<br>INTERMEDIATE HANDRAILS                                           |                                                     |                                          | BENCH (TYPE 1), TYP.                           | 1<br>L5.20                                                                                                                                                                                                                                                                                                                                                                                                                                                                                                                                                                                                                                                                                                                                                                                                                                                                                                                                                                                                                                                                                                                                                                                                                                                                                                                                                                                                                                                                                                                                                                                                                                                                                                                                                                                                                                                                         |                                                                                      |                                                                                             | 63.00                                             |                   |
| CONCRETE RETAINING WALL                                                                        | <u>%</u>                                            |                                          | iller -                                        |                                                                                                                                                                                                                                                                                                                                                                                                                                                                                                                                                                                                                                                                                                                                                                                                                                                                                                                                                                                                                                                                                                                                                                                                                                                                                                                                                                                                                                                                                                                                                                                                                                                                                                                                                                                                                                                                                    |                                                                                      |                                                                                             |                                                   |                   |
|                                                                                                |                                                     |                                          |                                                |                                                                                                                                                                                                                                                                                                                                                                                                                                                                                                                                                                                                                                                                                                                                                                                                                                                                                                                                                                                                                                                                                                                                                                                                                                                                                                                                                                                                                                                                                                                                                                                                                                                                                                                                                                                                                                                                                    | NEY                                                                                  | AGAWA                                                                                       | BIVE                                              |                   |
|                                                                                                |                                                     |                                          |                                                |                                                                                                                                                                                                                                                                                                                                                                                                                                                                                                                                                                                                                                                                                                                                                                                                                                                                                                                                                                                                                                                                                                                                                                                                                                                                                                                                                                                                                                                                                                                                                                                                                                                                                                                                                                                                                                                                                    |                                                                                      |                                                                                             | ~~vD.                                             |                   |
|                                                                                                |                                                     |                                          |                                                |                                                                                                                                                                                                                                                                                                                                                                                                                                                                                                                                                                                                                                                                                                                                                                                                                                                                                                                                                                                                                                                                                                                                                                                                                                                                                                                                                                                                                                                                                                                                                                                                                                                                                                                                                                                                                                                                                    |                                                                                      |                                                                                             | ç<br>ç                                            |                   |