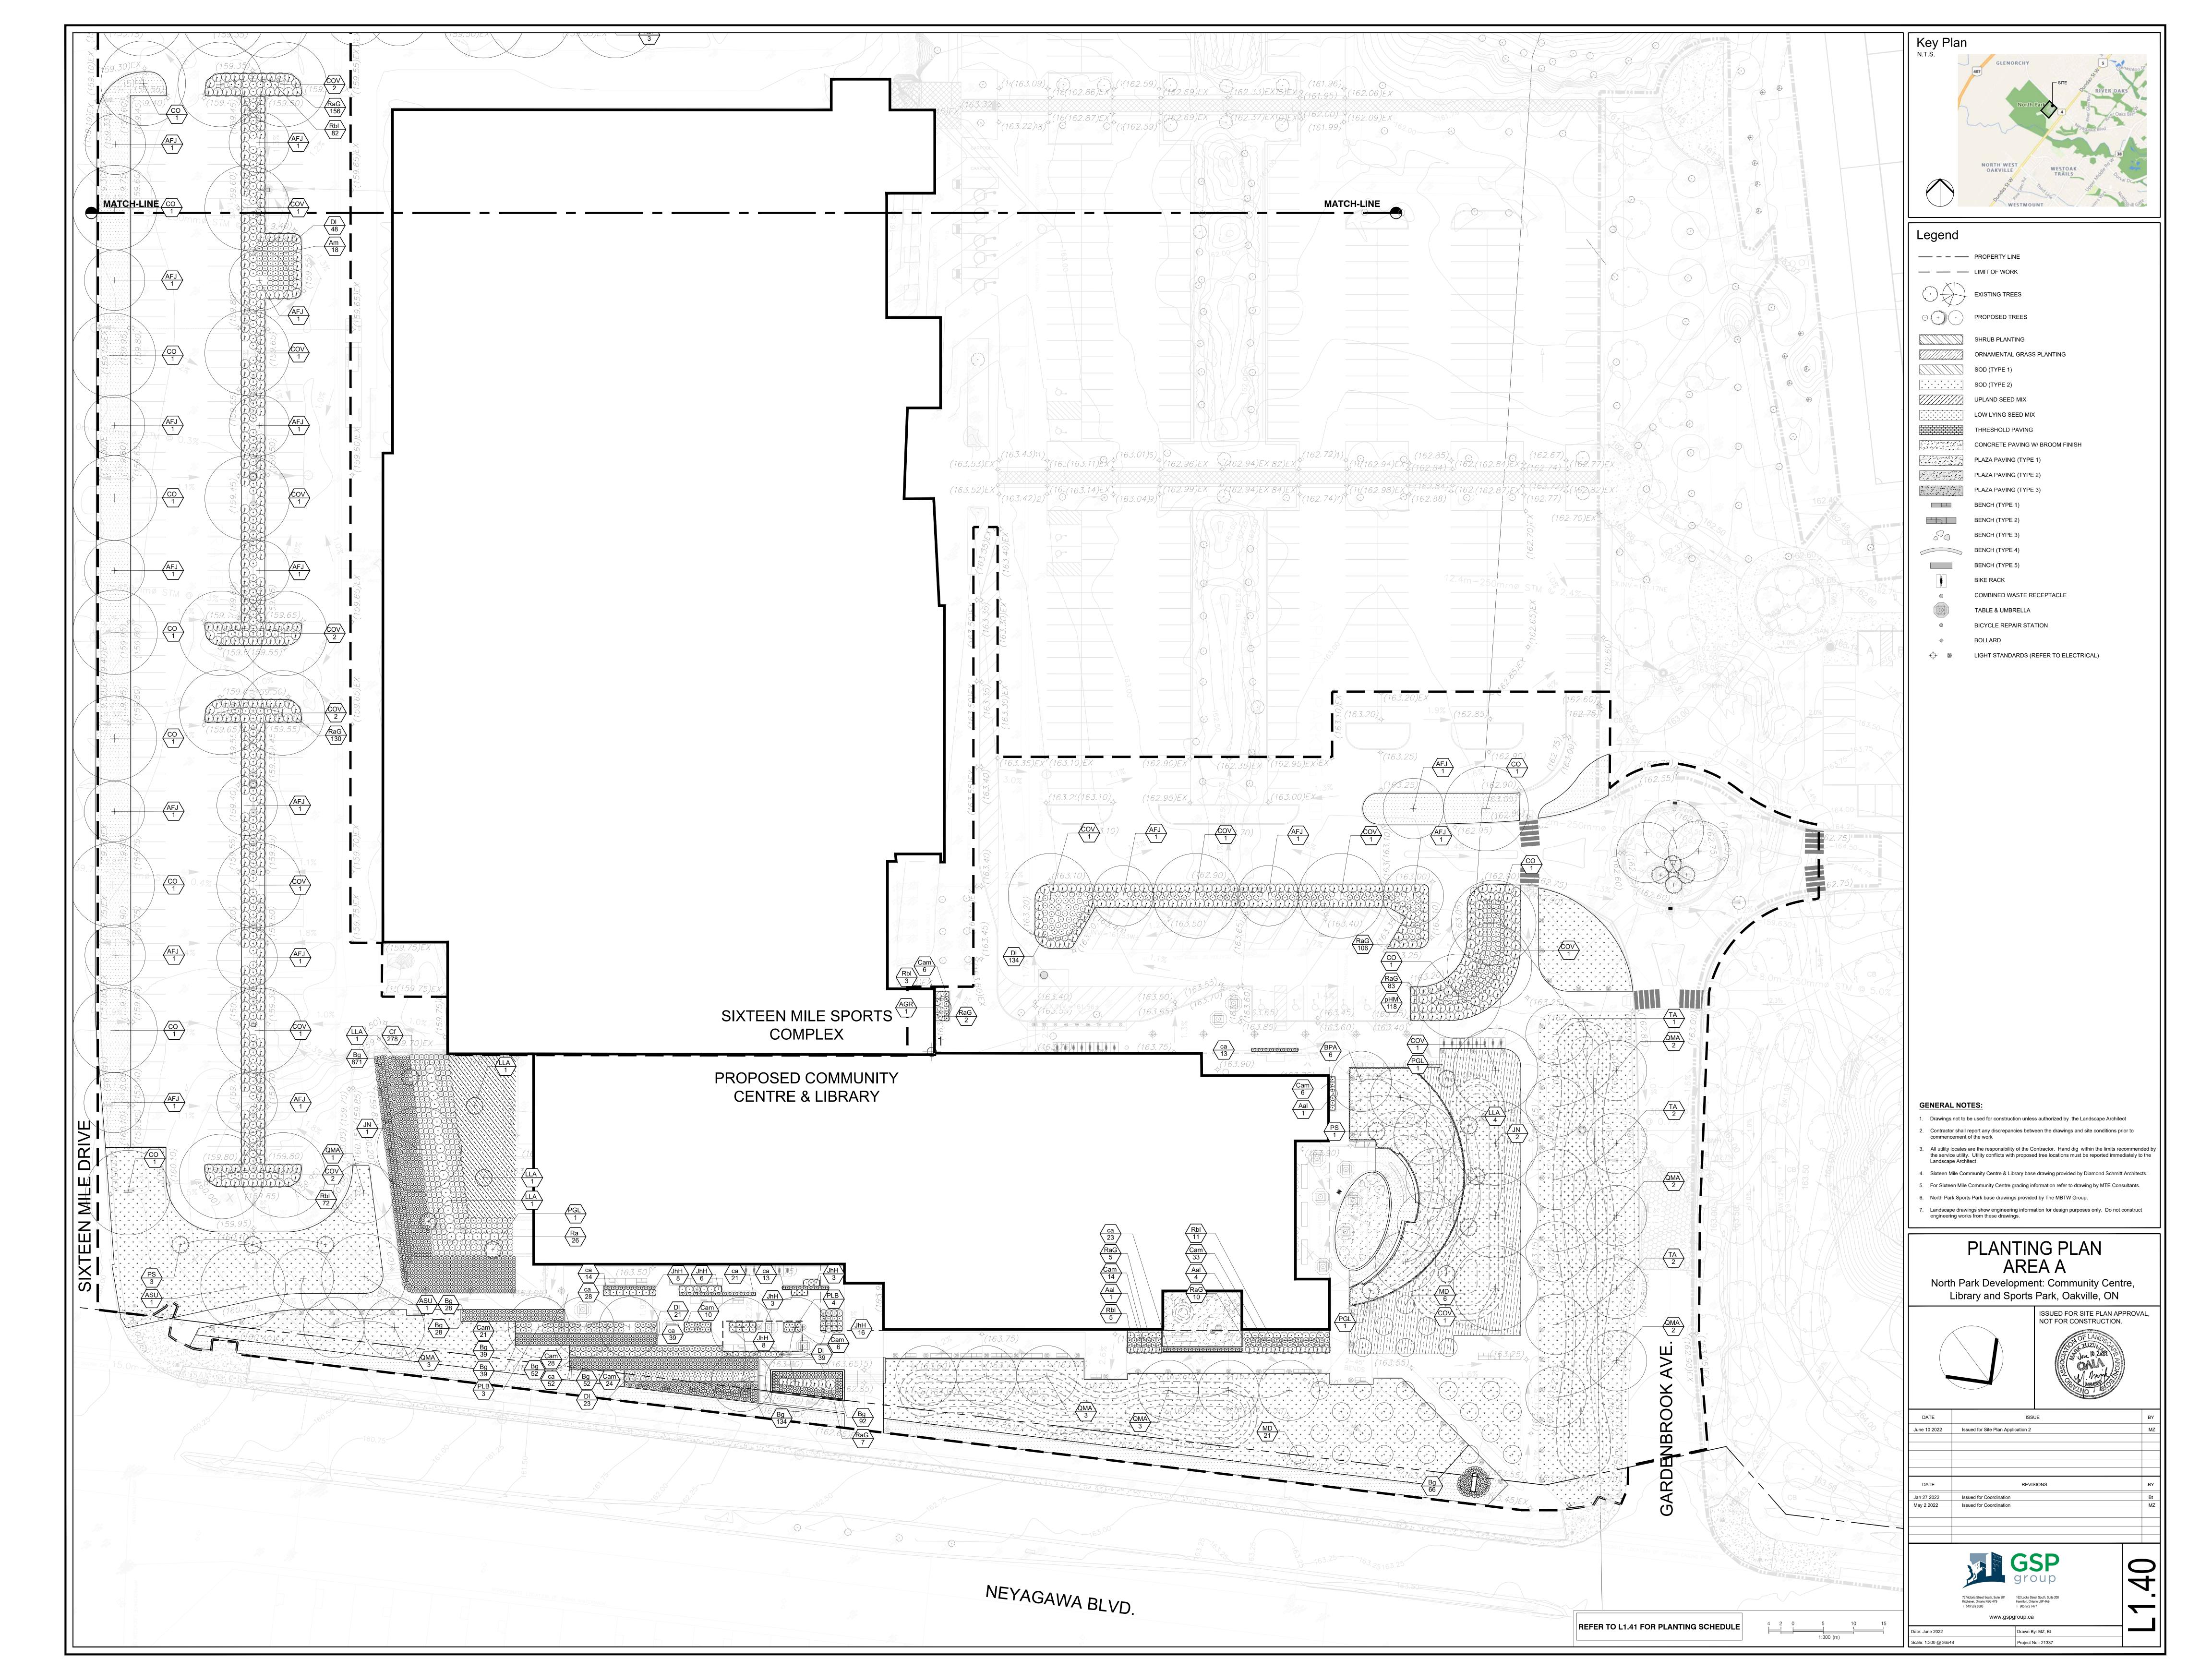

|                                                                                                |                                                     |                                          |                                                | $\odot$                                                                                                                                                                                                                                                                                                                                                                                                                                                                                                                                                                                                                                                                                                                                                                                                                                                                                                                                                                                                                                                                                                                                                                                                                                                                                                                                                                                                                                                                                                                                                                                                                                                                                                                                                                                                                                                                            |                                                                                      |                                                                                             |                                                   |                   |
|------------------------------------------------------------------------------------------------|-----------------------------------------------------|------------------------------------------|------------------------------------------------|------------------------------------------------------------------------------------------------------------------------------------------------------------------------------------------------------------------------------------------------------------------------------------------------------------------------------------------------------------------------------------------------------------------------------------------------------------------------------------------------------------------------------------------------------------------------------------------------------------------------------------------------------------------------------------------------------------------------------------------------------------------------------------------------------------------------------------------------------------------------------------------------------------------------------------------------------------------------------------------------------------------------------------------------------------------------------------------------------------------------------------------------------------------------------------------------------------------------------------------------------------------------------------------------------------------------------------------------------------------------------------------------------------------------------------------------------------------------------------------------------------------------------------------------------------------------------------------------------------------------------------------------------------------------------------------------------------------------------------------------------------------------------------------------------------------------------------------------------------------------------------|--------------------------------------------------------------------------------------|---------------------------------------------------------------------------------------------|---------------------------------------------------|-------------------|
|                                                                                                |                                                     | °                                        |                                                |                                                                                                                                                                                                                                                                                                                                                                                                                                                                                                                                                                                                                                                                                                                                                                                                                                                                                                                                                                                                                                                                                                                                                                                                                                                                                                                                                                                                                                                                                                                                                                                                                                                                                                                                                                                                                                                                                    |                                                                                      | 63.09)                                                                                      |                                                   | 52.5              |
|                                                                                                |                                                     |                                          |                                                |                                                                                                                                                                                                                                                                                                                                                                                                                                                                                                                                                                                                                                                                                                                                                                                                                                                                                                                                                                                                                                                                                                                                                                                                                                                                                                                                                                                                                                                                                                                                                                                                                                                                                                                                                                                                                                                                                    |                                                                                      |                                                                                             | 2.86)EX                                           |                   |
|                                                                                                |                                                     |                                          |                                                |                                                                                                                                                                                                                                                                                                                                                                                                                                                                                                                                                                                                                                                                                                                                                                                                                                                                                                                                                                                                                                                                                                                                                                                                                                                                                                                                                                                                                                                                                                                                                                                                                                                                                                                                                                                                                                                                                    |                                                                                      | .22))8)<br>.22))8)<br>                                                                      | 2.87)EX<br>⊙ (1(16                                | 52.5              |
|                                                                                                |                                                     |                                          |                                                | DEV ALS                                                                                                                                                                                                                                                                                                                                                                                                                                                                                                                                                                                                                                                                                                                                                                                                                                                                                                                                                                                                                                                                                                                                                                                                                                                                                                                                                                                                                                                                                                                                                                                                                                                                                                                                                                                                                                                                            | CARPOOL                                                                              |                                                                                             |                                                   |                   |
|                                                                                                |                                                     |                                          |                                                |                                                                                                                                                                                                                                                                                                                                                                                                                                                                                                                                                                                                                                                                                                                                                                                                                                                                                                                                                                                                                                                                                                                                                                                                                                                                                                                                                                                                                                                                                                                                                                                                                                                                                                                                                                                                                                                                                    |                                                                                      | PRIXIMATIS                                                                                  | \$<br>\$                                          |                   |
|                                                                                                |                                                     |                                          |                                                |                                                                                                                                                                                                                                                                                                                                                                                                                                                                                                                                                                                                                                                                                                                                                                                                                                                                                                                                                                                                                                                                                                                                                                                                                                                                                                                                                                                                                                                                                                                                                                                                                                                                                                                                                                                                                                                                                    |                                                                                      |                                                                                             |                                                   |                   |
| DESCRIPTION<br>P 1971                                                                          | CONTACT                                             | QUANTITY                                 |                                                |                                                                                                                                                                                                                                                                                                                                                                                                                                                                                                                                                                                                                                                                                                                                                                                                                                                                                                                                                                                                                                                                                                                                                                                                                                                                                                                                                                                                                                                                                                                                                                                                                                                                                                                                                                                                                                                                                    | Q.                                                                                   |                                                                                             |                                                   |                   |
| NS (mm): 1765 (L) x 735 (D) x 448 (H)<br>METEOR GREY<br>GS: THERMAL ASH                        | SUPPLIED BY EQUIPARC                                | 8                                        | -                                              |                                                                                                                                                                                                                                                                                                                                                                                                                                                                                                                                                                                                                                                                                                                                                                                                                                                                                                                                                                                                                                                                                                                                                                                                                                                                                                                                                                                                                                                                                                                                                                                                                                                                                                                                                                                                                                                                                    |                                                                                      | DIA VATE                                                                                    |                                                   |                   |
| P 1971<br>NS (mm): 1765 (L) x 735 (D) x 448 (H)<br>DB, CA<br>METEOR GREY                       | SUPPLIED BY EQUIPARC                                | 12                                       | E                                              |                                                                                                                                                                                                                                                                                                                                                                                                                                                                                                                                                                                                                                                                                                                                                                                                                                                                                                                                                                                                                                                                                                                                                                                                                                                                                                                                                                                                                                                                                                                                                                                                                                                                                                                                                                                                                                                                                    | 20                                                                                   | RMAIN                                                                                       |                                                   |                   |
| METEOR GRET<br>GS: THERMAL ASH<br>P 1972<br>NS (mm): 1765 (L) x 1112 (D) x 448 (H)             |                                                     |                                          |                                                |                                                                                                                                                                                                                                                                                                                                                                                                                                                                                                                                                                                                                                                                                                                                                                                                                                                                                                                                                                                                                                                                                                                                                                                                                                                                                                                                                                                                                                                                                                                                                                                                                                                                                                                                                                                                                                                                                    |                                                                                      | ÷                                                                                           |                                                   |                   |
| METEOR GREY<br>GS: THERMAL ASH<br>P 1972                                                       | SUPPLIED BY EQUIPARC                                | 17                                       | -                                              |                                                                                                                                                                                                                                                                                                                                                                                                                                                                                                                                                                                                                                                                                                                                                                                                                                                                                                                                                                                                                                                                                                                                                                                                                                                                                                                                                                                                                                                                                                                                                                                                                                                                                                                                                                                                                                                                                    |                                                                                      | C                                                                                           |                                                   |                   |
| NS (mm): 1765 (L) x 1112 (D) x 448 (H)<br>2B, CA<br>METEOR GREY                                | SUPPLIED BY EQUIPARC                                | 7                                        |                                                | CENC, SI                                                                                                                                                                                                                                                                                                                                                                                                                                                                                                                                                                                                                                                                                                                                                                                                                                                                                                                                                                                                                                                                                                                                                                                                                                                                                                                                                                                                                                                                                                                                                                                                                                                                                                                                                                                                                                                                           |                                                                                      | C                                                                                           | -                                                 |                   |
| GS: THERMAL ASH<br>P 1972 (CUSTOM)<br>NS (mm): 1765 (L) x 1112 (D) x 448 (H)<br>LB, T6         | SUPPLIED BY EQUIPARC                                | 7                                        | _                                              | + WALK                                                                                                                                                                                                                                                                                                                                                                                                                                                                                                                                                                                                                                                                                                                                                                                                                                                                                                                                                                                                                                                                                                                                                                                                                                                                                                                                                                                                                                                                                                                                                                                                                                                                                                                                                                                                                                                                             |                                                                                      | <b>5.</b> A                                                                                 |                                                   |                   |
| METEOR GREY<br>GS: THERMAL ASH<br>RBASTYLE GALET X                                             |                                                     |                                          | -                                              | the star                                                                                                                                                                                                                                                                                                                                                                                                                                                                                                                                                                                                                                                                                                                                                                                                                                                                                                                                                                                                                                                                                                                                                                                                                                                                                                                                                                                                                                                                                                                                                                                                                                                                                                                                                                                                                                                                           |                                                                                      | 8<br>&A                                                                                     | 33                                                |                   |
| NS (MM): 1066 (S1) X 1016 (S2) X 990<br>(H)<br>.S: PRECAST CONCRETE                            | SUPPLIED BY ED'S<br>CONCRETE                        | 2                                        |                                                |                                                                                                                                                                                                                                                                                                                                                                                                                                                                                                                                                                                                                                                                                                                                                                                                                                                                                                                                                                                                                                                                                                                                                                                                                                                                                                                                                                                                                                                                                                                                                                                                                                                                                                                                                                                                                                                                                    |                                                                                      | . 43);1)                                                                                    | (16.3                                             | š. 01)            |
| RBASTYLE GALET VI<br>NS (MM): 1625 (S1) X 1600 (S2) X 1550<br>(H)                              | SUPPLIED BY ED'S<br>CONCRETE                        | 2                                        |                                                |                                                                                                                                                                                                                                                                                                                                                                                                                                                                                                                                                                                                                                                                                                                                                                                                                                                                                                                                                                                                                                                                                                                                                                                                                                                                                                                                                                                                                                                                                                                                                                                                                                                                                                                                                                                                                                                                                    | 53.53)EX                                                                             | (163(16                                                                                     |                                                   |                   |
| S: PRECAST CONCRETE<br>RBASTYLE GALET II<br>NS (MM): 1981 (S1) X 1676 (S2) X 1575<br>(H)       | SUPPLIED BY ED'S<br>CONCRETE                        | 2                                        |                                                | (16                                                                                                                                                                                                                                                                                                                                                                                                                                                                                                                                                                                                                                                                                                                                                                                                                                                                                                                                                                                                                                                                                                                                                                                                                                                                                                                                                                                                                                                                                                                                                                                                                                                                                                                                                                                                                                                                                | 63.52)EX                                                                             | (16)(16<br>(42)2)                                                                           | 3.14)EX<br>⊙ (163.                                | .04 <sub>,</sub>  |
| S: PRECAST CONCRETE                                                                            |                                                     | 3                                        | -                                              |                                                                                                                                                                                                                                                                                                                                                                                                                                                                                                                                                                                                                                                                                                                                                                                                                                                                                                                                                                                                                                                                                                                                                                                                                                                                                                                                                                                                                                                                                                                                                                                                                                                                                                                                                                                                                                                                                    |                                                                                      | s<br>P-A                                                                                    |                                                   |                   |
| LUIDMOTION WRAPAROUND<br>NS (MM): 4000 (L) X 1030 (W) X 502 (H)<br>.S: ALUMINUM                | SUPPLIED BY MD3<br>CONTRACT                         | 3                                        | -                                              |                                                                                                                                                                                                                                                                                                                                                                                                                                                                                                                                                                                                                                                                                                                                                                                                                                                                                                                                                                                                                                                                                                                                                                                                                                                                                                                                                                                                                                                                                                                                                                                                                                                                                                                                                                                                                                                                                    | 55.55<br>53.40)E                                                                     | P-B                                                                                         |                                                   |                   |
| PEX PICNIC TABLE<br>NS (MM): 2134 (L) X 1676 (W) X 787 (H)<br>GUNMETAL GREY                    | SUPPLIED BY HAUSER                                  | 9                                        | -                                              |                                                                                                                                                                                                                                                                                                                                                                                                                                                                                                                                                                                                                                                                                                                                                                                                                                                                                                                                                                                                                                                                                                                                                                                                                                                                                                                                                                                                                                                                                                                                                                                                                                                                                                                                                                                                                                                                                    |                                                                                      |                                                                                             |                                                   |                   |
| PEX PICNIC TABLE<br>NS (MM): <b>2134 (L)</b> X 1676 (W) X 787 (H)<br>ACCESSIBLE EXTENSION      | SUPPLIED BY HAUSER                                  | 3                                        | -                                              | _ L                                                                                                                                                                                                                                                                                                                                                                                                                                                                                                                                                                                                                                                                                                                                                                                                                                                                                                                                                                                                                                                                                                                                                                                                                                                                                                                                                                                                                                                                                                                                                                                                                                                                                                                                                                                                                                                                                | 0)EX                                                                                 |                                                                                             |                                                   |                   |
| GUNMETAL GREY<br>790<br>NS (mm): 381 (L) x 140 (D) x 826 (H)                                   | SUPPLIED BY EQUIPARC                                | 21                                       | _                                              | de la compañía de la comp | 163.50<br>163.30                                                                     |                                                                                             |                                                   |                   |
| METEOR GREY<br>IXIT<br>INS (mm): 508 (L) x 324 (D) x 1498 (H)<br>IRON GREY POWDERCOAT          | SUPPLIED BY DERO                                    |                                          |                                                |                                                                                                                                                                                                                                                                                                                                                                                                                                                                                                                                                                                                                                                                                                                                                                                                                                                                                                                                                                                                                                                                                                                                                                                                                                                                                                                                                                                                                                                                                                                                                                                                                                                                                                                                                                                                                                                                                    |                                                                                      |                                                                                             |                                                   |                   |
| AIR KIT PRIME ATTACHED<br>P 3790-RU-D<br>NS (MM): 1046 (L) X 508 (W) X 857 (H)                 | SUPPLIED BY EQUIPARC                                | 2                                        | -                                              | A                                                                                                                                                                                                                                                                                                                                                                                                                                                                                                                                                                                                                                                                                                                                                                                                                                                                                                                                                                                                                                                                                                                                                                                                                                                                                                                                                                                                                                                                                                                                                                                                                                                                                                                                                                                                                                                                                  | )EX<br>35)<br>7                                                                      |                                                                                             | , 163.00                                          |                   |
| GS: THERMAL ASH<br>AT<br>P 7070                                                                | SUPPLIED BY EQUIPARC                                | 13                                       | -                                              |                                                                                                                                                                                                                                                                                                                                                                                                                                                                                                                                                                                                                                                                                                                                                                                                                                                                                                                                                                                                                                                                                                                                                                                                                                                                                                                                                                                                                                                                                                                                                                                                                                                                                                                                                                                                                                                                                    | 163.30                                                                               |                                                                                             |                                                   |                   |
| NS (MM): 915 H X 102 DIA.<br>NS (mm): 3600 (L) x 25 (W) x 502 (H)<br>.: DOUGLAS FIR            | AVAILABLE FROM<br>EARTHSCAPE PLAY                   | 4                                        | -                                              |                                                                                                                                                                                                                                                                                                                                                                                                                                                                                                                                                                                                                                                                                                                                                                                                                                                                                                                                                                                                                                                                                                                                                                                                                                                                                                                                                                                                                                                                                                                                                                                                                                                                                                                                                                                                                                                                                    |                                                                                      |                                                                                             |                                                   |                   |
| NS (mm): 550 (Dia) x 502 (H)<br>.: WESTERN RED CEDAR<br>NS (mm): 300-400 (Dia) x 300-400 (H)   | AVAILABLE FROM<br>EARTHSCAPE PLAY<br>AVAILABLE FROM | 2                                        | -                                              |                                                                                                                                                                                                                                                                                                                                                                                                                                                                                                                                                                                                                                                                                                                                                                                                                                                                                                                                                                                                                                                                                                                                                                                                                                                                                                                                                                                                                                                                                                                                                                                                                                                                                                                                                                                                                                                                                    | (163.                                                                                | 35)EX <sup>+</sup> (163.10                                                                  | )EX                                               | ( 1               |
| .: CEDAR<br>/OBBLE BOARD - HEXY LARGE<br>/NS (MM): 1200 (L) X 1036 (W) X 370 (H)<br>.S: ACCOYA | AVAILABLE FROM<br>EARTHSCAPE PLAY                   | 1                                        | -                                              | 15 E                                                                                                                                                                                                                                                                                                                                                                                                                                                                                                                                                                                                                                                                                                                                                                                                                                                                                                                                                                                                                                                                                                                                                                                                                                                                                                                                                                                                                                                                                                                                                                                                                                                                                                                                                                                                                                                                               | 1227)H                                                                               | (163.2((                                                                                    | 163.40)                                           | ( 1               |
| OBBLE BOARD - HEXY SMALL<br>NS (MM): 913 (L) X 792 (W) X 370 (H)<br>.S: ACCOYA                 | AVAILABLE FROM<br>EARTHSCAPE PLAY                   | 1                                        |                                                |                                                                                                                                                                                                                                                                                                                                                                                                                                                                                                                                                                                                                                                                                                                                                                                                                                                                                                                                                                                                                                                                                                                                                                                                                                                                                                                                                                                                                                                                                                                                                                                                                                                                                                                                                                                                                                                                                    |                                                                                      |                                                                                             | <sup>Ф</sup> (163.10)                             |                   |
| REFER TO ELECTRICAL                                                                            | REFER TO ELECTRICAL                                 |                                          |                                                | Â                                                                                                                                                                                                                                                                                                                                                                                                                                                                                                                                                                                                                                                                                                                                                                                                                                                                                                                                                                                                                                                                                                                                                                                                                                                                                                                                                                                                                                                                                                                                                                                                                                                                                                                                                                                                                                                                                  |                                                                                      |                                                                                             | (163.10)                                          |                   |
| REFER TO ELECTRICAL                                                                            | REFER TO ELECTRICAL                                 |                                          |                                                | 23                                                                                                                                                                                                                                                                                                                                                                                                                                                                                                                                                                                                                                                                                                                                                                                                                                                                                                                                                                                                                                                                                                                                                                                                                                                                                                                                                                                                                                                                                                                                                                                                                                                                                                                                                                                                                                                                                 | 1 17 17 17 17 17 17 17 17 17 17 17 17 17                                             | ر<br>-ر<br>(163.10                                                                          |                                                   |                   |
| REFER TO ELECTRICAL                                                                            | REFER TO ELECTRICAL                                 |                                          |                                                | $\odot$                                                                                                                                                                                                                                                                                                                                                                                                                                                                                                                                                                                                                                                                                                                                                                                                                                                                                                                                                                                                                                                                                                                                                                                                                                                                                                                                                                                                                                                                                                                                                                                                                                                                                                                                                                                                                                                                            | CH<br>CH                                                                             |                                                                                             |                                                   |                   |
| REFER TO ELECTRICAL<br>REFER TO ELECTRICAL                                                     | REFER TO ELECTRICAL<br>REFER TO ELECTRICAL          |                                          | -                                              |                                                                                                                                                                                                                                                                                                                                                                                                                                                                                                                                                                                                                                                                                                                                                                                                                                                                                                                                                                                                                                                                                                                                                                                                                                                                                                                                                                                                                                                                                                                                                                                                                                                                                                                                                                                                                                                                                    | (19<br>45)<br>45)                                                                    | 193                                                                                         |                                                   | $\left \right>$   |
| TREE PLANTING IN PARKING                                                                       |                                                     |                                          |                                                |                                                                                                                                                                                                                                                                                                                                                                                                                                                                                                                                                                                                                                                                                                                                                                                                                                                                                                                                                                                                                                                                                                                                                                                                                                                                                                                                                                                                                                                                                                                                                                                                                                                                                                                                                                                                                                                                                    |                                                                                      |                                                                                             | (13)<br>(L5.10)                                   | RAI<br>(CC<br>SUI |
| LOT DETAIL, TYP.                                                                               |                                                     |                                          | ĵ <i>3</i> .                                   | 73)EX                                                                                                                                                                                                                                                                                                                                                                                                                                                                                                                                                                                                                                                                                                                                                                                                                                                                                                                                                                                                                                                                                                                                                                                                                                                                                                                                                                                                                                                                                                                                                                                                                                                                                                                                                                                                                                                                              |                                                                                      |                                                                                             | 5<br>L5.20                                        | ВО                |
|                                                                                                | SIXTEEN N                                           |                                          |                                                |                                                                                                                                                                                                                                                                                                                                                                                                                                                                                                                                                                                                                                                                                                                                                                                                                                                                                                                                                                                                                                                                                                                                                                                                                                                                                                                                                                                                                                                                                                                                                                                                                                                                                                                                                                                                                                                                                    | () EX                                                                                | ((63,49)<br><sup>AC</sup> ((4,5,24)                                                         |                                                   | /(1¢<br>/(1¢      |
| 8<br>L5.40 ORNAMENTAL GRASS<br>PLANTING, TYP.                                                  |                                                     | MPLEX                                    | _                                              | 102<br>192                                                                                                                                                                                                                                                                                                                                                                                                                                                                                                                                                                                                                                                                                                                                                                                                                                                                                                                                                                                                                                                                                                                                                                                                                                                                                                                                                                                                                                                                                                                                                                                                                                                                                                                                                                                                                                                                         |                                                                                      |                                                                                             |                                                   |                   |
|                                                                                                |                                                     |                                          |                                                |                                                                                                                                                                                                                                                                                                                                                                                                                                                                                                                                                                                                                                                                                                                                                                                                                                                                                                                                                                                                                                                                                                                                                                                                                                                                                                                                                                                                                                                                                                                                                                                                                                                                                                                                                                                                                                                                                    |                                                                                      |                                                                                             |                                                   |                   |
| 4<br>L5.40 CONIFEROUS TREE<br>PLANTING, TYP.                                                   | PROPOSED<br>CENTRE                                  |                                          |                                                |                                                                                                                                                                                                                                                                                                                                                                                                                                                                                                                                                                                                                                                                                                                                                                                                                                                                                                                                                                                                                                                                                                                                                                                                                                                                                                                                                                                                                                                                                                                                                                                                                                                                                                                                                                                                                                                                                    |                                                                                      | plaza paving (t`                                                                            | (PE 1), TYP                                       | デ                 |
| 9<br>L5.40 PRAIRIE SEED MIXTURE, TYP.                                                          | O LITTICE                                           |                                          |                                                | $\sim$                                                                                                                                                                                                                                                                                                                                                                                                                                                                                                                                                                                                                                                                                                                                                                                                                                                                                                                                                                                                                                                                                                                                                                                                                                                                                                                                                                                                                                                                                                                                                                                                                                                                                                                                                                                                                                                                             | CH (TYPE 2), TYP.                                                                    | PLAZA PAVING (T                                                                             | (PE 2), TYP. <b>2</b><br><b>L5.10</b>             | <i>"</i>          |
| 2<br>C.I.P. CONCRETE PAVING                                                                    |                                                     |                                          |                                                | (11)<br>(5.20) BICYO                                                                                                                                                                                                                                                                                                                                                                                                                                                                                                                                                                                                                                                                                                                                                                                                                                                                                                                                                                                                                                                                                                                                                                                                                                                                                                                                                                                                                                                                                                                                                                                                                                                                                                                                                                                                                                                               | CLE REPAIR STATION                                                                   | PLAZA PAVING (T                                                                             | (PE 3), TYP. <b>2</b><br><b>L5.10</b>             | <i>}</i>          |
| L5.10 BROOM FINISH, TYP.                                                                       |                                                     |                                          |                                                | 4<br>L5.20<br>12 SF                                                                                                                                                                                                                                                                                                                                                                                                                                                                                                                                                                                                                                                                                                                                                                                                                                                                                                                                                                                                                                                                                                                                                                                                                                                                                                                                                                                                                                                                                                                                                                                                                                                                                                                                                                                                                                                                | CLE RACK (6), TYP.<br>PACES                                                          |                                                                                             |                                                   |                   |
| 7<br>L5.40 SHRUB PLANTING, TYP.                                                                |                                                     |                                          |                                                | LIMIT                                                                                                                                                                                                                                                                                                                                                                                                                                                                                                                                                                                                                                                                                                                                                                                                                                                                                                                                                                                                                                                                                                                                                                                                                                                                                                                                                                                                                                                                                                                                                                                                                                                                                                                                                                                                                                                                              | OF CONTINUOUS SO                                                                     | IL TRENCH                                                                                   |                                                   |                   |
|                                                                                                |                                                     |                                          |                                                | LIMIT                                                                                                                                                                                                                                                                                                                                                                                                                                                                                                                                                                                                                                                                                                                                                                                                                                                                                                                                                                                                                                                                                                                                                                                                                                                                                                                                                                                                                                                                                                                                                                                                                                                                                                                                                                                                                                                                              | OF BUILDING ABOVE                                                                    |                                                                                             |                                                   |                   |
| LIGHT COLUMN. REFER<br>TO ELECTRICAL, TYP.                                                     |                                                     |                                          |                                                |                                                                                                                                                                                                                                                                                                                                                                                                                                                                                                                                                                                                                                                                                                                                                                                                                                                                                                                                                                                                                                                                                                                                                                                                                                                                                                                                                                                                                                                                                                                                                                                                                                                                                                                                                                                                                                                                                    | AGE WALL REFER TO                                                                    | ARCH.                                                                                       |                                                   |                   |
|                                                                                                |                                                     |                                          |                                                | <b>3</b>                                                                                                                                                                                                                                                                                                                                                                                                                                                                                                                                                                                                                                                                                                                                                                                                                                                                                                                                                                                                                                                                                                                                                                                                                                                                                                                                                                                                                                                                                                                                                                                                                                                                                                                                                                                                                                                                           | BINED WASTE RECEP                                                                    |                                                                                             | BENCH (TYF                                        | PE 5)             |
|                                                                                                |                                                     |                                          |                                                | 1                                                                                                                                                                                                                                                                                                                                                                                                                                                                                                                                                                                                                                                                                                                                                                                                                                                                                                                                                                                                                                                                                                                                                                                                                                                                                                                                                                                                                                                                                                                                                                                                                                                                                                                                                                                                                                                                                  |                                                                                      |                                                                                             | REFER TO L1.00 FOI                                |                   |
|                                                                                                |                                                     |                                          |                                                | L5.10 THRE                                                                                                                                                                                                                                                                                                                                                                                                                                                                                                                                                                                                                                                                                                                                                                                                                                                                                                                                                                                                                                                                                                                                                                                                                                                                                                                                                                                                                                                                                                                                                                                                                                                                                                                                                                                                                                                                         | SHOLD PAVING, TYP.                                                                   |                                                                                             | ARGEMENT                                          | <b>9</b>          |
|                                                                                                |                                                     |                                          | <b>8</b> .7                                    |                                                                                                                                                                                                                                                                                                                                                                                                                                                                                                                                                                                                                                                                                                                                                                                                                                                                                                                                                                                                                                                                                                                                                                                                                                                                                                                                                                                                                                                                                                                                                                                                                                                                                                                                                                                                                                                                                    |                                                                                      | × 16 3 6                                                                                    |                                                   |                   |
|                                                                                                |                                                     |                                          | 62.857                                         |                                                                                                                                                                                                                                                                                                                                                                                                                                                                                                                                                                                                                                                                                                                                                                                                                                                                                                                                                                                                                                                                                                                                                                                                                                                                                                                                                                                                                                                                                                                                                                                                                                                                                                                                                                                                                                                                                    |                                                                                      | $\begin{array}{c c} & & & & & \\ & & & & \\ \hline \\ \hline \\ \hline \\ \hline \\ \hline$ | ,                                                 |                   |
| M DIA WAIBRMAIN                                                                                | 162 AO)E                                            |                                          |                                                |                                                                                                                                                                                                                                                                                                                                                                                                                                                                                                                                                                                                                                                                                                                                                                                                                                                                                                                                                                                                                                                                                                                                                                                                                                                                                                                                                                                                                                                                                                                                                                                                                                                                                                                                                                                                                                                                                    |                                                                                      |                                                                                             |                                                   |                   |
|                                                                                                |                                                     | (162.65                                  | 5)EX                                           | <u></u>                                                                                                                                                                                                                                                                                                                                                                                                                                                                                                                                                                                                                                                                                                                                                                                                                                                                                                                                                                                                                                                                                                                                                                                                                                                                                                                                                                                                                                                                                                                                                                                                                                                                                                                                                                                                                                                                            | * * * * ( <i>1/6</i> 2 . 8 5 ) <u>/</u><br>* * * * * ( <i>1/6</i> 2 . 8 5 ) <u>/</u> |                                                                                             |                                                   | * * * * * *       |
| .P. CONCRETE PLANTER WALL 10 L5.10                                                             |                                                     | 1. 1. 1. 1. 1. 1. 1. 1. 1. 1. 1. 1. 1. 1 | <u>na ana ana ana ana ana ana ana ana ana </u> | and the second sec |                                                                                      |                                                                                             |                                                   | <u> </u>          |
| C.I.P. CONCRETE RAMP (10)<br>L5.10                                                             |                                                     |                                          |                                                |                                                                                                                                                                                                                                                                                                                                                                                                                                                                                                                                                                                                                                                                                                                                                                                                                                                                                                                                                                                                                                                                                                                                                                                                                                                                                                                                                                                                                                                                                                                                                                                                                                                                                                                                                                                                                                                                                    | 3                                                                                    | 1997 H. C.S. AND                                                                            | - 12 - 13 - 14 - 15 - 15 - 15 - 15 - 15 - 15 - 15 |                   |
|                                                                                                |                                                     |                                          | TURAL MOUND, REFER<br>TO CIVIL FOR GRADING     | 9,10<br>L5.40                                                                                                                                                                                                                                                                                                                                                                                                                                                                                                                                                                                                                                                                                                                                                                                                                                                                                                                                                                                                                                                                                                                                                                                                                                                                                                                                                                                                                                                                                                                                                                                                                                                                                                                                                                                                                                                                      | L2.00                                                                                |                                                                                             |                                                   |                   |
| C.I.P. CONCRETE STAIR WITH<br>INTERMEDIATE HANDRAILS                                           |                                                     |                                          | BENCH (TYPE 1), TYP.                           | 1<br>L5.20                                                                                                                                                                                                                                                                                                                                                                                                                                                                                                                                                                                                                                                                                                                                                                                                                                                                                                                                                                                                                                                                                                                                                                                                                                                                                                                                                                                                                                                                                                                                                                                                                                                                                                                                                                                                                                                                         |                                                                                      |                                                                                             | 63.00                                             |                   |
| CONCRETE RETAINING WALL                                                                        | <u>%</u>                                            |                                          | iller -                                        |                                                                                                                                                                                                                                                                                                                                                                                                                                                                                                                                                                                                                                                                                                                                                                                                                                                                                                                                                                                                                                                                                                                                                                                                                                                                                                                                                                                                                                                                                                                                                                                                                                                                                                                                                                                                                                                                                    |                                                                                      |                                                                                             |                                                   |                   |
|                                                                                                |                                                     |                                          |                                                |                                                                                                                                                                                                                                                                                                                                                                                                                                                                                                                                                                                                                                                                                                                                                                                                                                                                                                                                                                                                                                                                                                                                                                                                                                                                                                                                                                                                                                                                                                                                                                                                                                                                                                                                                                                                                                                                                    | NEY                                                                                  | AGAWA                                                                                       | BIVE                                              |                   |
|                                                                                                |                                                     |                                          |                                                |                                                                                                                                                                                                                                                                                                                                                                                                                                                                                                                                                                                                                                                                                                                                                                                                                                                                                                                                                                                                                                                                                                                                                                                                                                                                                                                                                                                                                                                                                                                                                                                                                                                                                                                                                                                                                                                                                    |                                                                                      |                                                                                             | ~~vD.                                             |                   |
|                                                                                                |                                                     |                                          |                                                |                                                                                                                                                                                                                                                                                                                                                                                                                                                                                                                                                                                                                                                                                                                                                                                                                                                                                                                                                                                                                                                                                                                                                                                                                                                                                                                                                                                                                                                                                                                                                                                                                                                                                                                                                                                                                                                                                    |                                                                                      |                                                                                             | ç<br>ç                                            |                   |