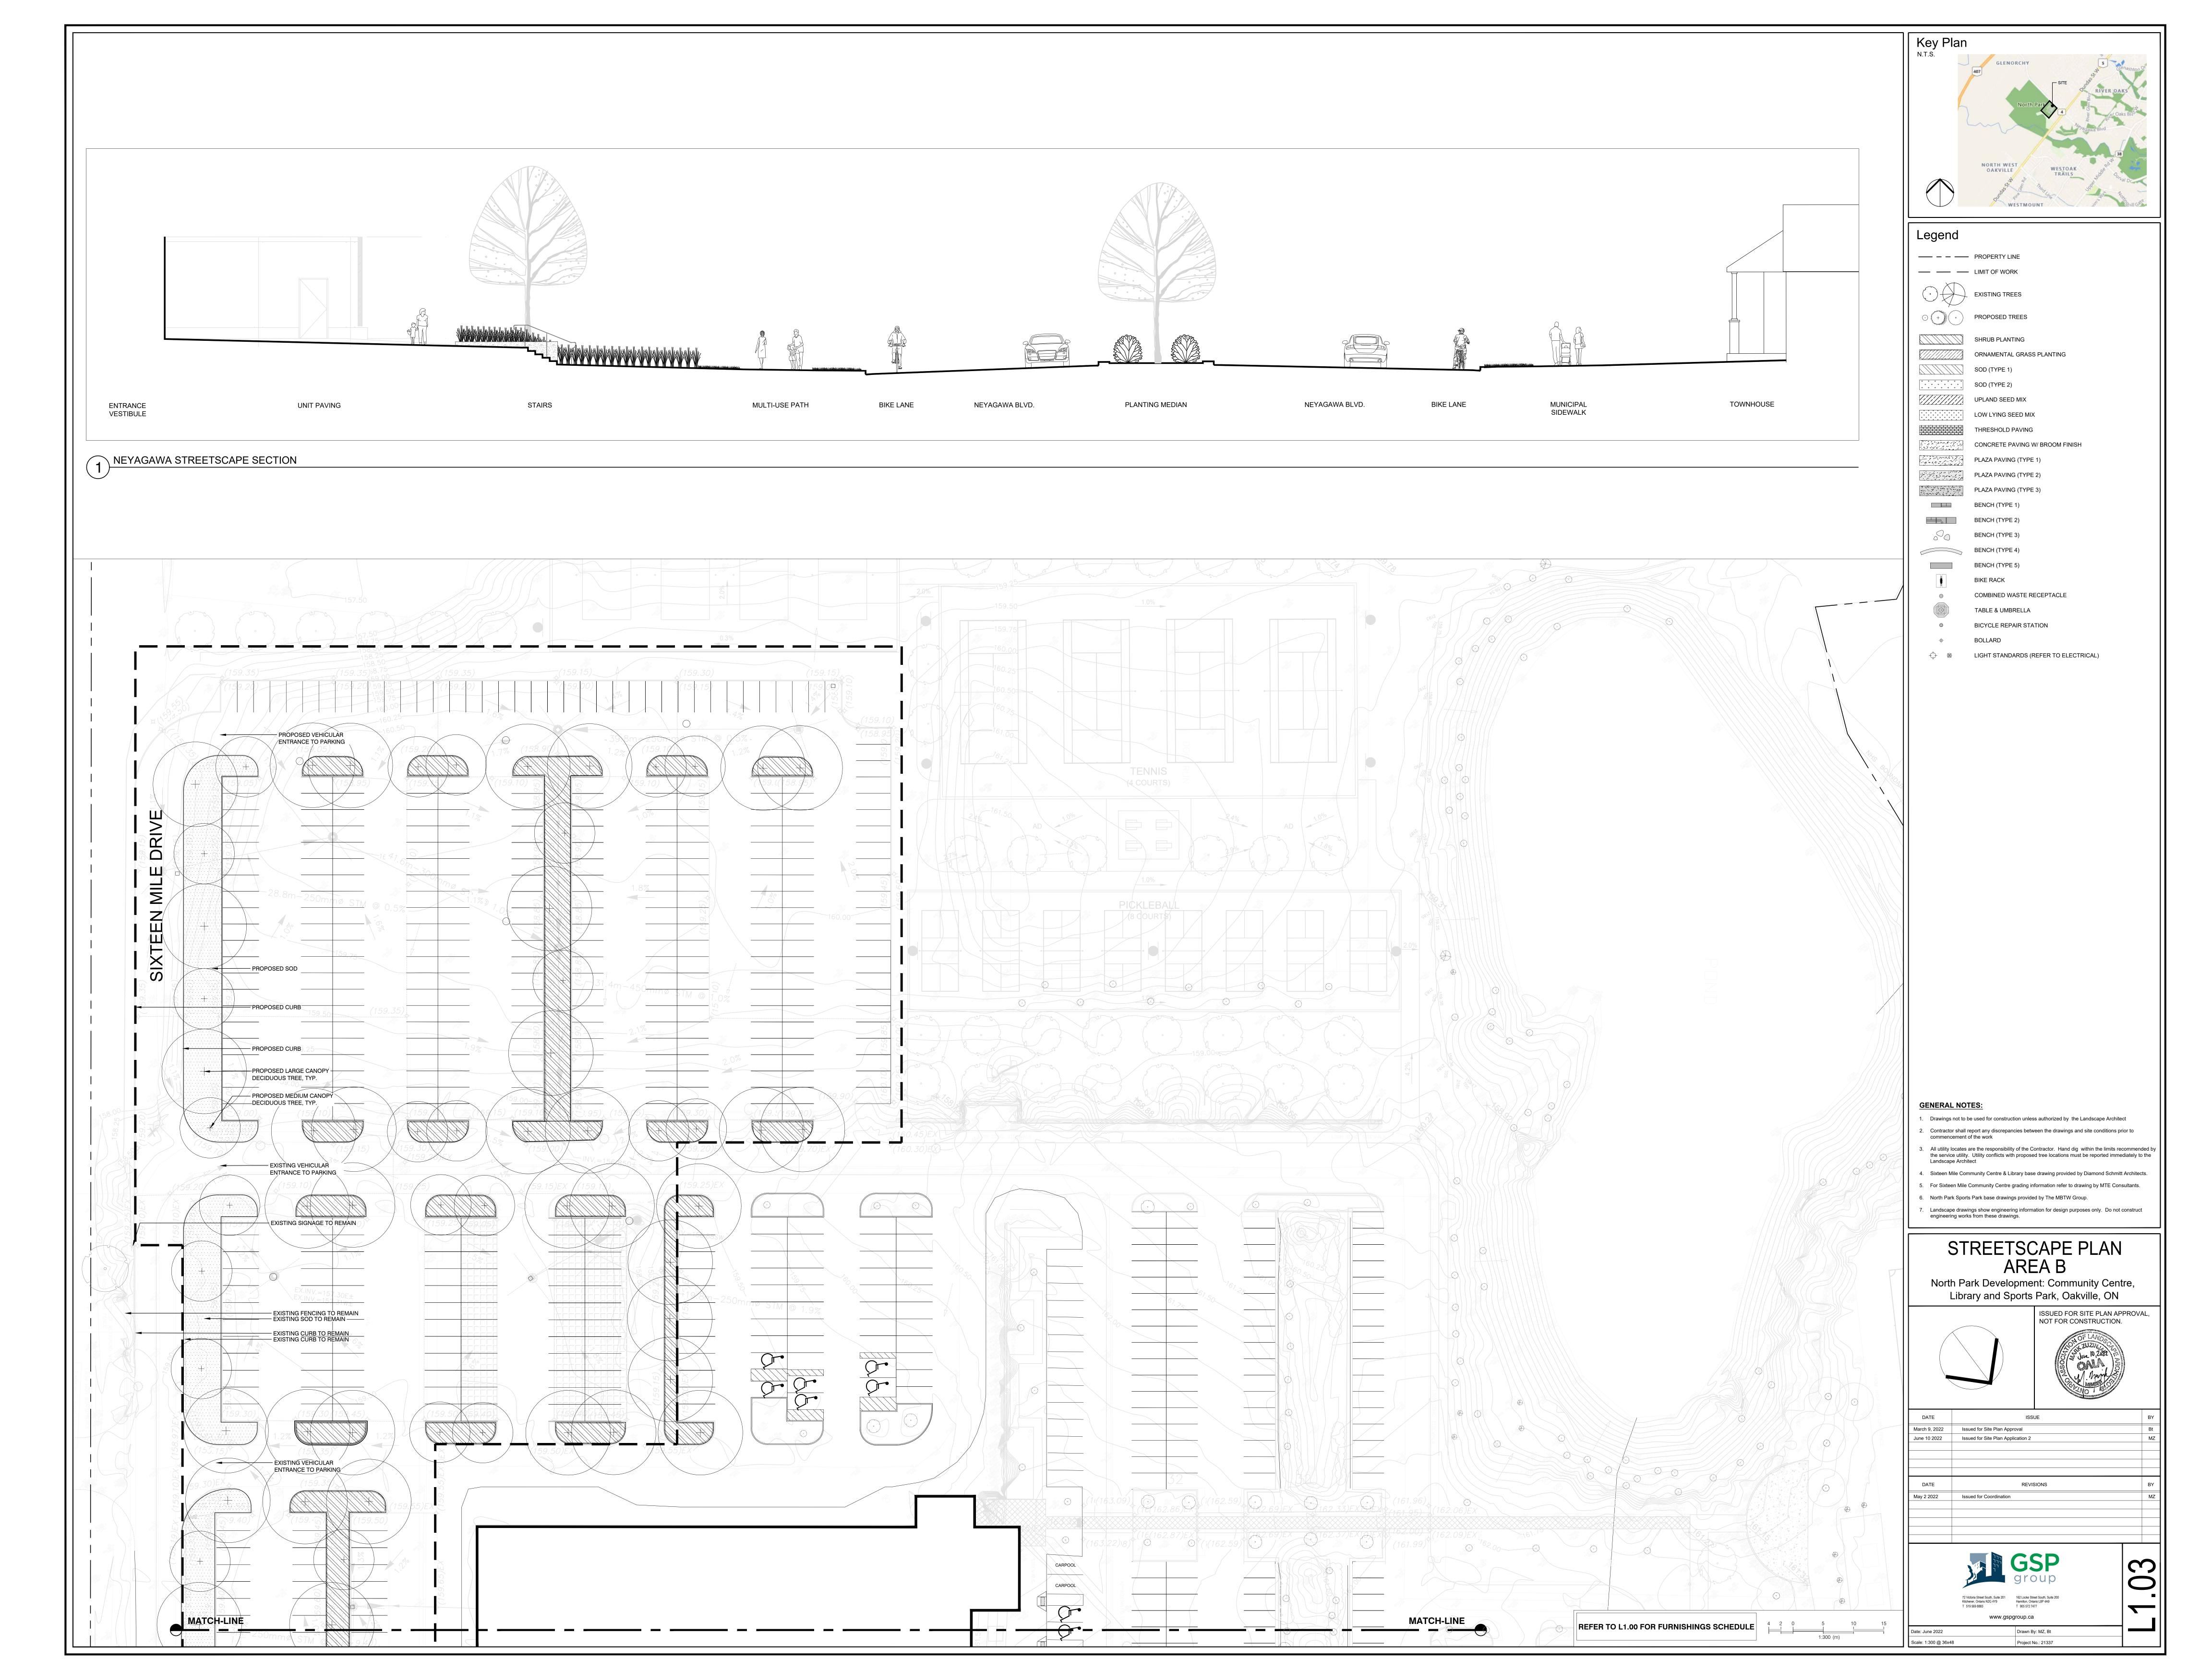

|                                                                                                |                                                     |                                          |                                                | $\odot$                                                                                                                                                                                                                                                                                                                                                                                                                                                                                                                                                                                                                                                                                                                                                                                                                                                                                                                                                                                                                                                                                                                                                                                                                                                                                                                                                                                                                                                                                                                                                                                                                                                                                                                                                                                                                                                                            |                                                                                      |                                                                                             |                                                   |                   |
|------------------------------------------------------------------------------------------------|-----------------------------------------------------|------------------------------------------|------------------------------------------------|------------------------------------------------------------------------------------------------------------------------------------------------------------------------------------------------------------------------------------------------------------------------------------------------------------------------------------------------------------------------------------------------------------------------------------------------------------------------------------------------------------------------------------------------------------------------------------------------------------------------------------------------------------------------------------------------------------------------------------------------------------------------------------------------------------------------------------------------------------------------------------------------------------------------------------------------------------------------------------------------------------------------------------------------------------------------------------------------------------------------------------------------------------------------------------------------------------------------------------------------------------------------------------------------------------------------------------------------------------------------------------------------------------------------------------------------------------------------------------------------------------------------------------------------------------------------------------------------------------------------------------------------------------------------------------------------------------------------------------------------------------------------------------------------------------------------------------------------------------------------------------|--------------------------------------------------------------------------------------|---------------------------------------------------------------------------------------------|---------------------------------------------------|-------------------|
|                                                                                                |                                                     | °                                        |                                                |                                                                                                                                                                                                                                                                                                                                                                                                                                                                                                                                                                                                                                                                                                                                                                                                                                                                                                                                                                                                                                                                                                                                                                                                                                                                                                                                                                                                                                                                                                                                                                                                                                                                                                                                                                                                                                                                                    |                                                                                      | 63.09)                                                                                      |                                                   | 52.5              |
|                                                                                                |                                                     |                                          |                                                |                                                                                                                                                                                                                                                                                                                                                                                                                                                                                                                                                                                                                                                                                                                                                                                                                                                                                                                                                                                                                                                                                                                                                                                                                                                                                                                                                                                                                                                                                                                                                                                                                                                                                                                                                                                                                                                                                    |                                                                                      |                                                                                             | 2.86)EX                                           |                   |
|                                                                                                |                                                     |                                          |                                                |                                                                                                                                                                                                                                                                                                                                                                                                                                                                                                                                                                                                                                                                                                                                                                                                                                                                                                                                                                                                                                                                                                                                                                                                                                                                                                                                                                                                                                                                                                                                                                                                                                                                                                                                                                                                                                                                                    |                                                                                      | .22))8)<br>.22))8)<br>                                                                      | 2.87)EX<br>⊙ (1(16                                | 52.5              |
|                                                                                                |                                                     |                                          |                                                | DEV ALS                                                                                                                                                                                                                                                                                                                                                                                                                                                                                                                                                                                                                                                                                                                                                                                                                                                                                                                                                                                                                                                                                                                                                                                                                                                                                                                                                                                                                                                                                                                                                                                                                                                                                                                                                                                                                                                                            | CARPOOL                                                                              |                                                                                             |                                                   |                   |
|                                                                                                |                                                     |                                          |                                                |                                                                                                                                                                                                                                                                                                                                                                                                                                                                                                                                                                                                                                                                                                                                                                                                                                                                                                                                                                                                                                                                                                                                                                                                                                                                                                                                                                                                                                                                                                                                                                                                                                                                                                                                                                                                                                                                                    |                                                                                      | PRIXIMATIS                                                                                  | \$<br>\$                                          |                   |
|                                                                                                |                                                     |                                          |                                                |                                                                                                                                                                                                                                                                                                                                                                                                                                                                                                                                                                                                                                                                                                                                                                                                                                                                                                                                                                                                                                                                                                                                                                                                                                                                                                                                                                                                                                                                                                                                                                                                                                                                                                                                                                                                                                                                                    |                                                                                      |                                                                                             |                                                   |                   |
| DESCRIPTION<br>P 1971                                                                          | CONTACT                                             | QUANTITY                                 |                                                |                                                                                                                                                                                                                                                                                                                                                                                                                                                                                                                                                                                                                                                                                                                                                                                                                                                                                                                                                                                                                                                                                                                                                                                                                                                                                                                                                                                                                                                                                                                                                                                                                                                                                                                                                                                                                                                                                    | Q.                                                                                   |                                                                                             |                                                   |                   |
| NS (mm): 1765 (L) x 735 (D) x 448 (H)<br>METEOR GREY<br>GS: THERMAL ASH                        | SUPPLIED BY EQUIPARC                                | 8                                        | -                                              |                                                                                                                                                                                                                                                                                                                                                                                                                                                                                                                                                                                                                                                                                                                                                                                                                                                                                                                                                                                                                                                                                                                                                                                                                                                                                                                                                                                                                                                                                                                                                                                                                                                                                                                                                                                                                                                                                    |                                                                                      | DIA VATE                                                                                    |                                                   |                   |
| P 1971<br>NS (mm): 1765 (L) x 735 (D) x 448 (H)<br>DB, CA<br>METEOR GREY                       | SUPPLIED BY EQUIPARC                                | 12                                       | E                                              |                                                                                                                                                                                                                                                                                                                                                                                                                                                                                                                                                                                                                                                                                                                                                                                                                                                                                                                                                                                                                                                                                                                                                                                                                                                                                                                                                                                                                                                                                                                                                                                                                                                                                                                                                                                                                                                                                    | 20                                                                                   | RMAIN                                                                                       |                                                   |                   |
| METEOR GRET<br>GS: THERMAL ASH<br>P 1972<br>NS (mm): 1765 (L) x 1112 (D) x 448 (H)             |                                                     |                                          |                                                |                                                                                                                                                                                                                                                                                                                                                                                                                                                                                                                                                                                                                                                                                                                                                                                                                                                                                                                                                                                                                                                                                                                                                                                                                                                                                                                                                                                                                                                                                                                                                                                                                                                                                                                                                                                                                                                                                    |                                                                                      | ÷                                                                                           |                                                   |                   |
| METEOR GREY<br>GS: THERMAL ASH<br>P 1972                                                       | SUPPLIED BY EQUIPARC                                | 17                                       | -                                              |                                                                                                                                                                                                                                                                                                                                                                                                                                                                                                                                                                                                                                                                                                                                                                                                                                                                                                                                                                                                                                                                                                                                                                                                                                                                                                                                                                                                                                                                                                                                                                                                                                                                                                                                                                                                                                                                                    |                                                                                      | C                                                                                           |                                                   |                   |
| NS (mm): 1765 (L) x 1112 (D) x 448 (H)<br>2B, CA<br>METEOR GREY                                | SUPPLIED BY EQUIPARC                                | 7                                        |                                                | CENC, SI                                                                                                                                                                                                                                                                                                                                                                                                                                                                                                                                                                                                                                                                                                                                                                                                                                                                                                                                                                                                                                                                                                                                                                                                                                                                                                                                                                                                                                                                                                                                                                                                                                                                                                                                                                                                                                                                           |                                                                                      | C                                                                                           | -                                                 |                   |
| GS: THERMAL ASH<br>P 1972 (CUSTOM)<br>NS (mm): 1765 (L) x 1112 (D) x 448 (H)<br>LB, T6         | SUPPLIED BY EQUIPARC                                | 7                                        | _                                              | + WALK                                                                                                                                                                                                                                                                                                                                                                                                                                                                                                                                                                                                                                                                                                                                                                                                                                                                                                                                                                                                                                                                                                                                                                                                                                                                                                                                                                                                                                                                                                                                                                                                                                                                                                                                                                                                                                                                             |                                                                                      | <b>5.</b> A                                                                                 |                                                   |                   |
| METEOR GREY<br>GS: THERMAL ASH<br>RBASTYLE GALET X                                             |                                                     |                                          | -                                              | the star                                                                                                                                                                                                                                                                                                                                                                                                                                                                                                                                                                                                                                                                                                                                                                                                                                                                                                                                                                                                                                                                                                                                                                                                                                                                                                                                                                                                                                                                                                                                                                                                                                                                                                                                                                                                                                                                           |                                                                                      | 8<br>&A                                                                                     | 33                                                |                   |
| NS (MM): 1066 (S1) X 1016 (S2) X 990<br>(H)<br>.S: PRECAST CONCRETE                            | SUPPLIED BY ED'S<br>CONCRETE                        | 2                                        |                                                |                                                                                                                                                                                                                                                                                                                                                                                                                                                                                                                                                                                                                                                                                                                                                                                                                                                                                                                                                                                                                                                                                                                                                                                                                                                                                                                                                                                                                                                                                                                                                                                                                                                                                                                                                                                                                                                                                    |                                                                                      | . 43);1)                                                                                    | (16.3                                             | š. 01)            |
| RBASTYLE GALET VI<br>NS (MM): 1625 (S1) X 1600 (S2) X 1550<br>(H)                              | SUPPLIED BY ED'S<br>CONCRETE                        | 2                                        |                                                |                                                                                                                                                                                                                                                                                                                                                                                                                                                                                                                                                                                                                                                                                                                                                                                                                                                                                                                                                                                                                                                                                                                                                                                                                                                                                                                                                                                                                                                                                                                                                                                                                                                                                                                                                                                                                                                                                    | 53.53)EX                                                                             | (163(16                                                                                     |                                                   |                   |
| S: PRECAST CONCRETE<br>RBASTYLE GALET II<br>NS (MM): 1981 (S1) X 1676 (S2) X 1575<br>(H)       | SUPPLIED BY ED'S<br>CONCRETE                        | 2                                        |                                                | (16                                                                                                                                                                                                                                                                                                                                                                                                                                                                                                                                                                                                                                                                                                                                                                                                                                                                                                                                                                                                                                                                                                                                                                                                                                                                                                                                                                                                                                                                                                                                                                                                                                                                                                                                                                                                                                                                                | 63.52)EX                                                                             | (16)(16<br>(42)2)                                                                           | 3.14)EX<br>⊙ (163.                                | .04 <sub>,</sub>  |
| S: PRECAST CONCRETE                                                                            |                                                     | 3                                        | -                                              |                                                                                                                                                                                                                                                                                                                                                                                                                                                                                                                                                                                                                                                                                                                                                                                                                                                                                                                                                                                                                                                                                                                                                                                                                                                                                                                                                                                                                                                                                                                                                                                                                                                                                                                                                                                                                                                                                    |                                                                                      | s<br>P-A                                                                                    |                                                   |                   |
| LUIDMOTION WRAPAROUND<br>NS (MM): 4000 (L) X 1030 (W) X 502 (H)<br>.S: ALUMINUM                | SUPPLIED BY MD3<br>CONTRACT                         | 3                                        | -                                              |                                                                                                                                                                                                                                                                                                                                                                                                                                                                                                                                                                                                                                                                                                                                                                                                                                                                                                                                                                                                                                                                                                                                                                                                                                                                                                                                                                                                                                                                                                                                                                                                                                                                                                                                                                                                                                                                                    | 55.55<br>53.40)E                                                                     | P-B                                                                                         |                                                   |                   |
| PEX PICNIC TABLE<br>NS (MM): 2134 (L) X 1676 (W) X 787 (H)<br>GUNMETAL GREY                    | SUPPLIED BY HAUSER                                  | 9                                        | -                                              |                                                                                                                                                                                                                                                                                                                                                                                                                                                                                                                                                                                                                                                                                                                                                                                                                                                                                                                                                                                                                                                                                                                                                                                                                                                                                                                                                                                                                                                                                                                                                                                                                                                                                                                                                                                                                                                                                    |                                                                                      |                                                                                             |                                                   |                   |
| PEX PICNIC TABLE<br>NS (MM): <b>2134 (L)</b> X 1676 (W) X 787 (H)<br>ACCESSIBLE EXTENSION      | SUPPLIED BY HAUSER                                  | 3                                        | -                                              | _ L                                                                                                                                                                                                                                                                                                                                                                                                                                                                                                                                                                                                                                                                                                                                                                                                                                                                                                                                                                                                                                                                                                                                                                                                                                                                                                                                                                                                                                                                                                                                                                                                                                                                                                                                                                                                                                                                                | 0)EX                                                                                 |                                                                                             |                                                   |                   |
| GUNMETAL GREY<br>790<br>NS (mm): 381 (L) x 140 (D) x 826 (H)                                   | SUPPLIED BY EQUIPARC                                | 21                                       | _                                              | de la compañía de la comp | 163.50<br>163.30                                                                     |                                                                                             |                                                   |                   |
| METEOR GREY<br>IXIT<br>INS (mm): 508 (L) x 324 (D) x 1498 (H)<br>IRON GREY POWDERCOAT          | SUPPLIED BY DERO                                    |                                          |                                                |                                                                                                                                                                                                                                                                                                                                                                                                                                                                                                                                                                                                                                                                                                                                                                                                                                                                                                                                                                                                                                                                                                                                                                                                                                                                                                                                                                                                                                                                                                                                                                                                                                                                                                                                                                                                                                                                                    |                                                                                      |                                                                                             |                                                   |                   |
| AIR KIT PRIME ATTACHED<br>P 3790-RU-D<br>NS (MM): 1046 (L) X 508 (W) X 857 (H)                 | SUPPLIED BY EQUIPARC                                | 2                                        | -                                              | A                                                                                                                                                                                                                                                                                                                                                                                                                                                                                                                                                                                                                                                                                                                                                                                                                                                                                                                                                                                                                                                                                                                                                                                                                                                                                                                                                                                                                                                                                                                                                                                                                                                                                                                                                                                                                                                                                  | )EX<br>35)<br>7                                                                      |                                                                                             | , 163.00                                          |                   |
| GS: THERMAL ASH<br>AT<br>P 7070                                                                | SUPPLIED BY EQUIPARC                                | 13                                       | -                                              |                                                                                                                                                                                                                                                                                                                                                                                                                                                                                                                                                                                                                                                                                                                                                                                                                                                                                                                                                                                                                                                                                                                                                                                                                                                                                                                                                                                                                                                                                                                                                                                                                                                                                                                                                                                                                                                                                    | 163.30                                                                               |                                                                                             |                                                   |                   |
| NS (MM): 915 H X 102 DIA.<br>NS (mm): 3600 (L) x 25 (W) x 502 (H)<br>.: DOUGLAS FIR            | AVAILABLE FROM<br>EARTHSCAPE PLAY                   | 4                                        | -                                              |                                                                                                                                                                                                                                                                                                                                                                                                                                                                                                                                                                                                                                                                                                                                                                                                                                                                                                                                                                                                                                                                                                                                                                                                                                                                                                                                                                                                                                                                                                                                                                                                                                                                                                                                                                                                                                                                                    |                                                                                      |                                                                                             |                                                   |                   |
| NS (mm): 550 (Dia) x 502 (H)<br>.: WESTERN RED CEDAR<br>NS (mm): 300-400 (Dia) x 300-400 (H)   | AVAILABLE FROM<br>EARTHSCAPE PLAY<br>AVAILABLE FROM | 2                                        | -                                              |                                                                                                                                                                                                                                                                                                                                                                                                                                                                                                                                                                                                                                                                                                                                                                                                                                                                                                                                                                                                                                                                                                                                                                                                                                                                                                                                                                                                                                                                                                                                                                                                                                                                                                                                                                                                                                                                                    | (163.                                                                                | 35)EX <sup>+</sup> (163.10                                                                  | )EX                                               | ( 1               |
| .: CEDAR<br>/OBBLE BOARD - HEXY LARGE<br>/NS (MM): 1200 (L) X 1036 (W) X 370 (H)<br>.S: ACCOYA | AVAILABLE FROM<br>EARTHSCAPE PLAY                   | 1                                        | -                                              | 15 E                                                                                                                                                                                                                                                                                                                                                                                                                                                                                                                                                                                                                                                                                                                                                                                                                                                                                                                                                                                                                                                                                                                                                                                                                                                                                                                                                                                                                                                                                                                                                                                                                                                                                                                                                                                                                                                                               | 1227)H                                                                               | (163.2((                                                                                    | 163.40)                                           | ( 1               |
| OBBLE BOARD - HEXY SMALL<br>NS (MM): 913 (L) X 792 (W) X 370 (H)<br>.S: ACCOYA                 | AVAILABLE FROM<br>EARTHSCAPE PLAY                   | 1                                        |                                                |                                                                                                                                                                                                                                                                                                                                                                                                                                                                                                                                                                                                                                                                                                                                                                                                                                                                                                                                                                                                                                                                                                                                                                                                                                                                                                                                                                                                                                                                                                                                                                                                                                                                                                                                                                                                                                                                                    |                                                                                      |                                                                                             | <sup>Ф</sup> (163.10)                             |                   |
| REFER TO ELECTRICAL                                                                            | REFER TO ELECTRICAL                                 |                                          |                                                | Â                                                                                                                                                                                                                                                                                                                                                                                                                                                                                                                                                                                                                                                                                                                                                                                                                                                                                                                                                                                                                                                                                                                                                                                                                                                                                                                                                                                                                                                                                                                                                                                                                                                                                                                                                                                                                                                                                  |                                                                                      |                                                                                             | (163.10)                                          |                   |
| REFER TO ELECTRICAL                                                                            | REFER TO ELECTRICAL                                 |                                          |                                                | 23                                                                                                                                                                                                                                                                                                                                                                                                                                                                                                                                                                                                                                                                                                                                                                                                                                                                                                                                                                                                                                                                                                                                                                                                                                                                                                                                                                                                                                                                                                                                                                                                                                                                                                                                                                                                                                                                                 | 1 17 17 17 17 17 17 17 17 17 17 17 17 17                                             | ر<br>-ر<br>(163.10                                                                          |                                                   |                   |
| REFER TO ELECTRICAL                                                                            | REFER TO ELECTRICAL                                 |                                          |                                                | $\odot$                                                                                                                                                                                                                                                                                                                                                                                                                                                                                                                                                                                                                                                                                                                                                                                                                                                                                                                                                                                                                                                                                                                                                                                                                                                                                                                                                                                                                                                                                                                                                                                                                                                                                                                                                                                                                                                                            | CH<br>CH                                                                             |                                                                                             |                                                   |                   |
| REFER TO ELECTRICAL<br>REFER TO ELECTRICAL                                                     | REFER TO ELECTRICAL<br>REFER TO ELECTRICAL          |                                          | -                                              |                                                                                                                                                                                                                                                                                                                                                                                                                                                                                                                                                                                                                                                                                                                                                                                                                                                                                                                                                                                                                                                                                                                                                                                                                                                                                                                                                                                                                                                                                                                                                                                                                                                                                                                                                                                                                                                                                    | (19<br>45)<br>45)                                                                    | 193                                                                                         |                                                   | $\left \right>$   |
| TREE PLANTING IN PARKING                                                                       |                                                     |                                          |                                                |                                                                                                                                                                                                                                                                                                                                                                                                                                                                                                                                                                                                                                                                                                                                                                                                                                                                                                                                                                                                                                                                                                                                                                                                                                                                                                                                                                                                                                                                                                                                                                                                                                                                                                                                                                                                                                                                                    |                                                                                      |                                                                                             | (13)<br>(L5.10)                                   | RAI<br>(CC<br>SUI |
| LOT DETAIL, TYP.                                                                               |                                                     |                                          | ĵ <i>3</i> .                                   | 73)EX                                                                                                                                                                                                                                                                                                                                                                                                                                                                                                                                                                                                                                                                                                                                                                                                                                                                                                                                                                                                                                                                                                                                                                                                                                                                                                                                                                                                                                                                                                                                                                                                                                                                                                                                                                                                                                                                              |                                                                                      |                                                                                             | 5<br>L5.20                                        | ВО                |
|                                                                                                | SIXTEEN N                                           |                                          |                                                |                                                                                                                                                                                                                                                                                                                                                                                                                                                                                                                                                                                                                                                                                                                                                                                                                                                                                                                                                                                                                                                                                                                                                                                                                                                                                                                                                                                                                                                                                                                                                                                                                                                                                                                                                                                                                                                                                    | () EX                                                                                | ((63,49)<br><sup>AC</sup> ((4,5,24)                                                         |                                                   | /(1¢<br>/(1¢      |
| 8<br>L5.40 ORNAMENTAL GRASS<br>PLANTING, TYP.                                                  |                                                     | MPLEX                                    | _                                              | 102<br>192                                                                                                                                                                                                                                                                                                                                                                                                                                                                                                                                                                                                                                                                                                                                                                                                                                                                                                                                                                                                                                                                                                                                                                                                                                                                                                                                                                                                                                                                                                                                                                                                                                                                                                                                                                                                                                                                         |                                                                                      |                                                                                             |                                                   |                   |
|                                                                                                |                                                     |                                          |                                                |                                                                                                                                                                                                                                                                                                                                                                                                                                                                                                                                                                                                                                                                                                                                                                                                                                                                                                                                                                                                                                                                                                                                                                                                                                                                                                                                                                                                                                                                                                                                                                                                                                                                                                                                                                                                                                                                                    |                                                                                      |                                                                                             |                                                   |                   |
| 4<br>L5.40 CONIFEROUS TREE<br>PLANTING, TYP.                                                   | PROPOSED<br>CENTRE                                  |                                          |                                                |                                                                                                                                                                                                                                                                                                                                                                                                                                                                                                                                                                                                                                                                                                                                                                                                                                                                                                                                                                                                                                                                                                                                                                                                                                                                                                                                                                                                                                                                                                                                                                                                                                                                                                                                                                                                                                                                                    |                                                                                      | plaza paving (t`                                                                            | (PE 1), TYP                                       | デ                 |
| 9<br>L5.40 PRAIRIE SEED MIXTURE, TYP.                                                          | O LITTICE                                           |                                          |                                                | $\sim$                                                                                                                                                                                                                                                                                                                                                                                                                                                                                                                                                                                                                                                                                                                                                                                                                                                                                                                                                                                                                                                                                                                                                                                                                                                                                                                                                                                                                                                                                                                                                                                                                                                                                                                                                                                                                                                                             | CH (TYPE 2), TYP.                                                                    | PLAZA PAVING (T                                                                             | (PE 2), TYP. <b>2</b><br><b>L5.10</b>             | <i>"</i>          |
| 2<br>C.I.P. CONCRETE PAVING                                                                    |                                                     |                                          |                                                | (11)<br>(5.20) BICYO                                                                                                                                                                                                                                                                                                                                                                                                                                                                                                                                                                                                                                                                                                                                                                                                                                                                                                                                                                                                                                                                                                                                                                                                                                                                                                                                                                                                                                                                                                                                                                                                                                                                                                                                                                                                                                                               | CLE REPAIR STATION                                                                   | PLAZA PAVING (T                                                                             | (PE 3), TYP. <b>2</b><br><b>L5.10</b>             | <i>}</i>          |
| L5.10 BROOM FINISH, TYP.                                                                       |                                                     |                                          |                                                | 4<br>L5.20<br>12 SF                                                                                                                                                                                                                                                                                                                                                                                                                                                                                                                                                                                                                                                                                                                                                                                                                                                                                                                                                                                                                                                                                                                                                                                                                                                                                                                                                                                                                                                                                                                                                                                                                                                                                                                                                                                                                                                                | CLE RACK (6), TYP.<br>PACES                                                          |                                                                                             |                                                   |                   |
| 7<br>L5.40 SHRUB PLANTING, TYP.                                                                |                                                     |                                          |                                                | LIMIT                                                                                                                                                                                                                                                                                                                                                                                                                                                                                                                                                                                                                                                                                                                                                                                                                                                                                                                                                                                                                                                                                                                                                                                                                                                                                                                                                                                                                                                                                                                                                                                                                                                                                                                                                                                                                                                                              | OF CONTINUOUS SO                                                                     | IL TRENCH                                                                                   |                                                   |                   |
|                                                                                                |                                                     |                                          |                                                | LIMIT                                                                                                                                                                                                                                                                                                                                                                                                                                                                                                                                                                                                                                                                                                                                                                                                                                                                                                                                                                                                                                                                                                                                                                                                                                                                                                                                                                                                                                                                                                                                                                                                                                                                                                                                                                                                                                                                              | OF BUILDING ABOVE                                                                    |                                                                                             |                                                   |                   |
| LIGHT COLUMN. REFER<br>TO ELECTRICAL, TYP.                                                     |                                                     |                                          |                                                |                                                                                                                                                                                                                                                                                                                                                                                                                                                                                                                                                                                                                                                                                                                                                                                                                                                                                                                                                                                                                                                                                                                                                                                                                                                                                                                                                                                                                                                                                                                                                                                                                                                                                                                                                                                                                                                                                    | AGE WALL REFER TO                                                                    | ARCH.                                                                                       |                                                   |                   |
|                                                                                                |                                                     |                                          |                                                | <b>3</b>                                                                                                                                                                                                                                                                                                                                                                                                                                                                                                                                                                                                                                                                                                                                                                                                                                                                                                                                                                                                                                                                                                                                                                                                                                                                                                                                                                                                                                                                                                                                                                                                                                                                                                                                                                                                                                                                           | BINED WASTE RECEP                                                                    |                                                                                             | BENCH (TYF                                        | PE 5)             |
|                                                                                                |                                                     |                                          |                                                | 1                                                                                                                                                                                                                                                                                                                                                                                                                                                                                                                                                                                                                                                                                                                                                                                                                                                                                                                                                                                                                                                                                                                                                                                                                                                                                                                                                                                                                                                                                                                                                                                                                                                                                                                                                                                                                                                                                  |                                                                                      |                                                                                             | REFER TO L1.00 FOI                                |                   |
|                                                                                                |                                                     |                                          |                                                | L5.10 THRE                                                                                                                                                                                                                                                                                                                                                                                                                                                                                                                                                                                                                                                                                                                                                                                                                                                                                                                                                                                                                                                                                                                                                                                                                                                                                                                                                                                                                                                                                                                                                                                                                                                                                                                                                                                                                                                                         | SHOLD PAVING, TYP.                                                                   |                                                                                             | ARGEMENT                                          | <b>9</b>          |
|                                                                                                |                                                     |                                          | <b>8</b> .7                                    |                                                                                                                                                                                                                                                                                                                                                                                                                                                                                                                                                                                                                                                                                                                                                                                                                                                                                                                                                                                                                                                                                                                                                                                                                                                                                                                                                                                                                                                                                                                                                                                                                                                                                                                                                                                                                                                                                    |                                                                                      | × 16 3 6                                                                                    |                                                   |                   |
|                                                                                                |                                                     |                                          | 62.857                                         |                                                                                                                                                                                                                                                                                                                                                                                                                                                                                                                                                                                                                                                                                                                                                                                                                                                                                                                                                                                                                                                                                                                                                                                                                                                                                                                                                                                                                                                                                                                                                                                                                                                                                                                                                                                                                                                                                    |                                                                                      | $\begin{array}{c c} & & & & & \\ & & & & \\ \hline \\ \hline \\ \hline \\ \hline \\ \hline$ | ,                                                 |                   |
| M DIA WAIBRMAIN                                                                                | 162 AO)E                                            |                                          |                                                |                                                                                                                                                                                                                                                                                                                                                                                                                                                                                                                                                                                                                                                                                                                                                                                                                                                                                                                                                                                                                                                                                                                                                                                                                                                                                                                                                                                                                                                                                                                                                                                                                                                                                                                                                                                                                                                                                    |                                                                                      |                                                                                             |                                                   |                   |
|                                                                                                |                                                     | (162.65                                  | 5)EX                                           | <u></u>                                                                                                                                                                                                                                                                                                                                                                                                                                                                                                                                                                                                                                                                                                                                                                                                                                                                                                                                                                                                                                                                                                                                                                                                                                                                                                                                                                                                                                                                                                                                                                                                                                                                                                                                                                                                                                                                            | * * * * ( <i>1/6</i> 2 . 8 5 ) <u>/</u><br>* * * * * ( <i>1/6</i> 2 . 8 5 ) <u>/</u> |                                                                                             |                                                   | * * * * * *       |
| .P. CONCRETE PLANTER WALL 10 L5.10                                                             |                                                     | 1. 1. 1. 1. 1. 1. 1. 1. 1. 1. 1. 1. 1. 1 | <u>na ana ana ana ana ana ana ana ana ana </u> | and the second sec |                                                                                      |                                                                                             |                                                   | <u> </u>          |
| C.I.P. CONCRETE RAMP (10)<br>L5.10                                                             |                                                     |                                          |                                                |                                                                                                                                                                                                                                                                                                                                                                                                                                                                                                                                                                                                                                                                                                                                                                                                                                                                                                                                                                                                                                                                                                                                                                                                                                                                                                                                                                                                                                                                                                                                                                                                                                                                                                                                                                                                                                                                                    | 3                                                                                    | 1997 H. C.S. AND                                                                            | - 12 - 13 - 14 - 15 - 15 - 15 - 15 - 15 - 15 - 15 |                   |
|                                                                                                |                                                     |                                          | TURAL MOUND, REFER<br>TO CIVIL FOR GRADING     | 9,10<br>L5.40                                                                                                                                                                                                                                                                                                                                                                                                                                                                                                                                                                                                                                                                                                                                                                                                                                                                                                                                                                                                                                                                                                                                                                                                                                                                                                                                                                                                                                                                                                                                                                                                                                                                                                                                                                                                                                                                      | L2.00                                                                                |                                                                                             |                                                   |                   |
| C.I.P. CONCRETE STAIR WITH<br>INTERMEDIATE HANDRAILS                                           |                                                     |                                          | BENCH (TYPE 1), TYP.                           | 1<br>L5.20                                                                                                                                                                                                                                                                                                                                                                                                                                                                                                                                                                                                                                                                                                                                                                                                                                                                                                                                                                                                                                                                                                                                                                                                                                                                                                                                                                                                                                                                                                                                                                                                                                                                                                                                                                                                                                                                         |                                                                                      |                                                                                             | 63.00                                             |                   |
| CONCRETE RETAINING WALL                                                                        | <u>%</u>                                            |                                          | iller -                                        |                                                                                                                                                                                                                                                                                                                                                                                                                                                                                                                                                                                                                                                                                                                                                                                                                                                                                                                                                                                                                                                                                                                                                                                                                                                                                                                                                                                                                                                                                                                                                                                                                                                                                                                                                                                                                                                                                    |                                                                                      |                                                                                             |                                                   |                   |
|                                                                                                |                                                     |                                          |                                                |                                                                                                                                                                                                                                                                                                                                                                                                                                                                                                                                                                                                                                                                                                                                                                                                                                                                                                                                                                                                                                                                                                                                                                                                                                                                                                                                                                                                                                                                                                                                                                                                                                                                                                                                                                                                                                                                                    | NEY                                                                                  | AGAWA                                                                                       | BIVE                                              |                   |
|                                                                                                |                                                     |                                          |                                                |                                                                                                                                                                                                                                                                                                                                                                                                                                                                                                                                                                                                                                                                                                                                                                                                                                                                                                                                                                                                                                                                                                                                                                                                                                                                                                                                                                                                                                                                                                                                                                                                                                                                                                                                                                                                                                                                                    |                                                                                      |                                                                                             | ~~vD.                                             |                   |
|                                                                                                |                                                     |                                          |                                                |                                                                                                                                                                                                                                                                                                                                                                                                                                                                                                                                                                                                                                                                                                                                                                                                                                                                                                                                                                                                                                                                                                                                                                                                                                                                                                                                                                                                                                                                                                                                                                                                                                                                                                                                                                                                                                                                                    |                                                                                      |                                                                                             | ç<br>ç                                            |                   |