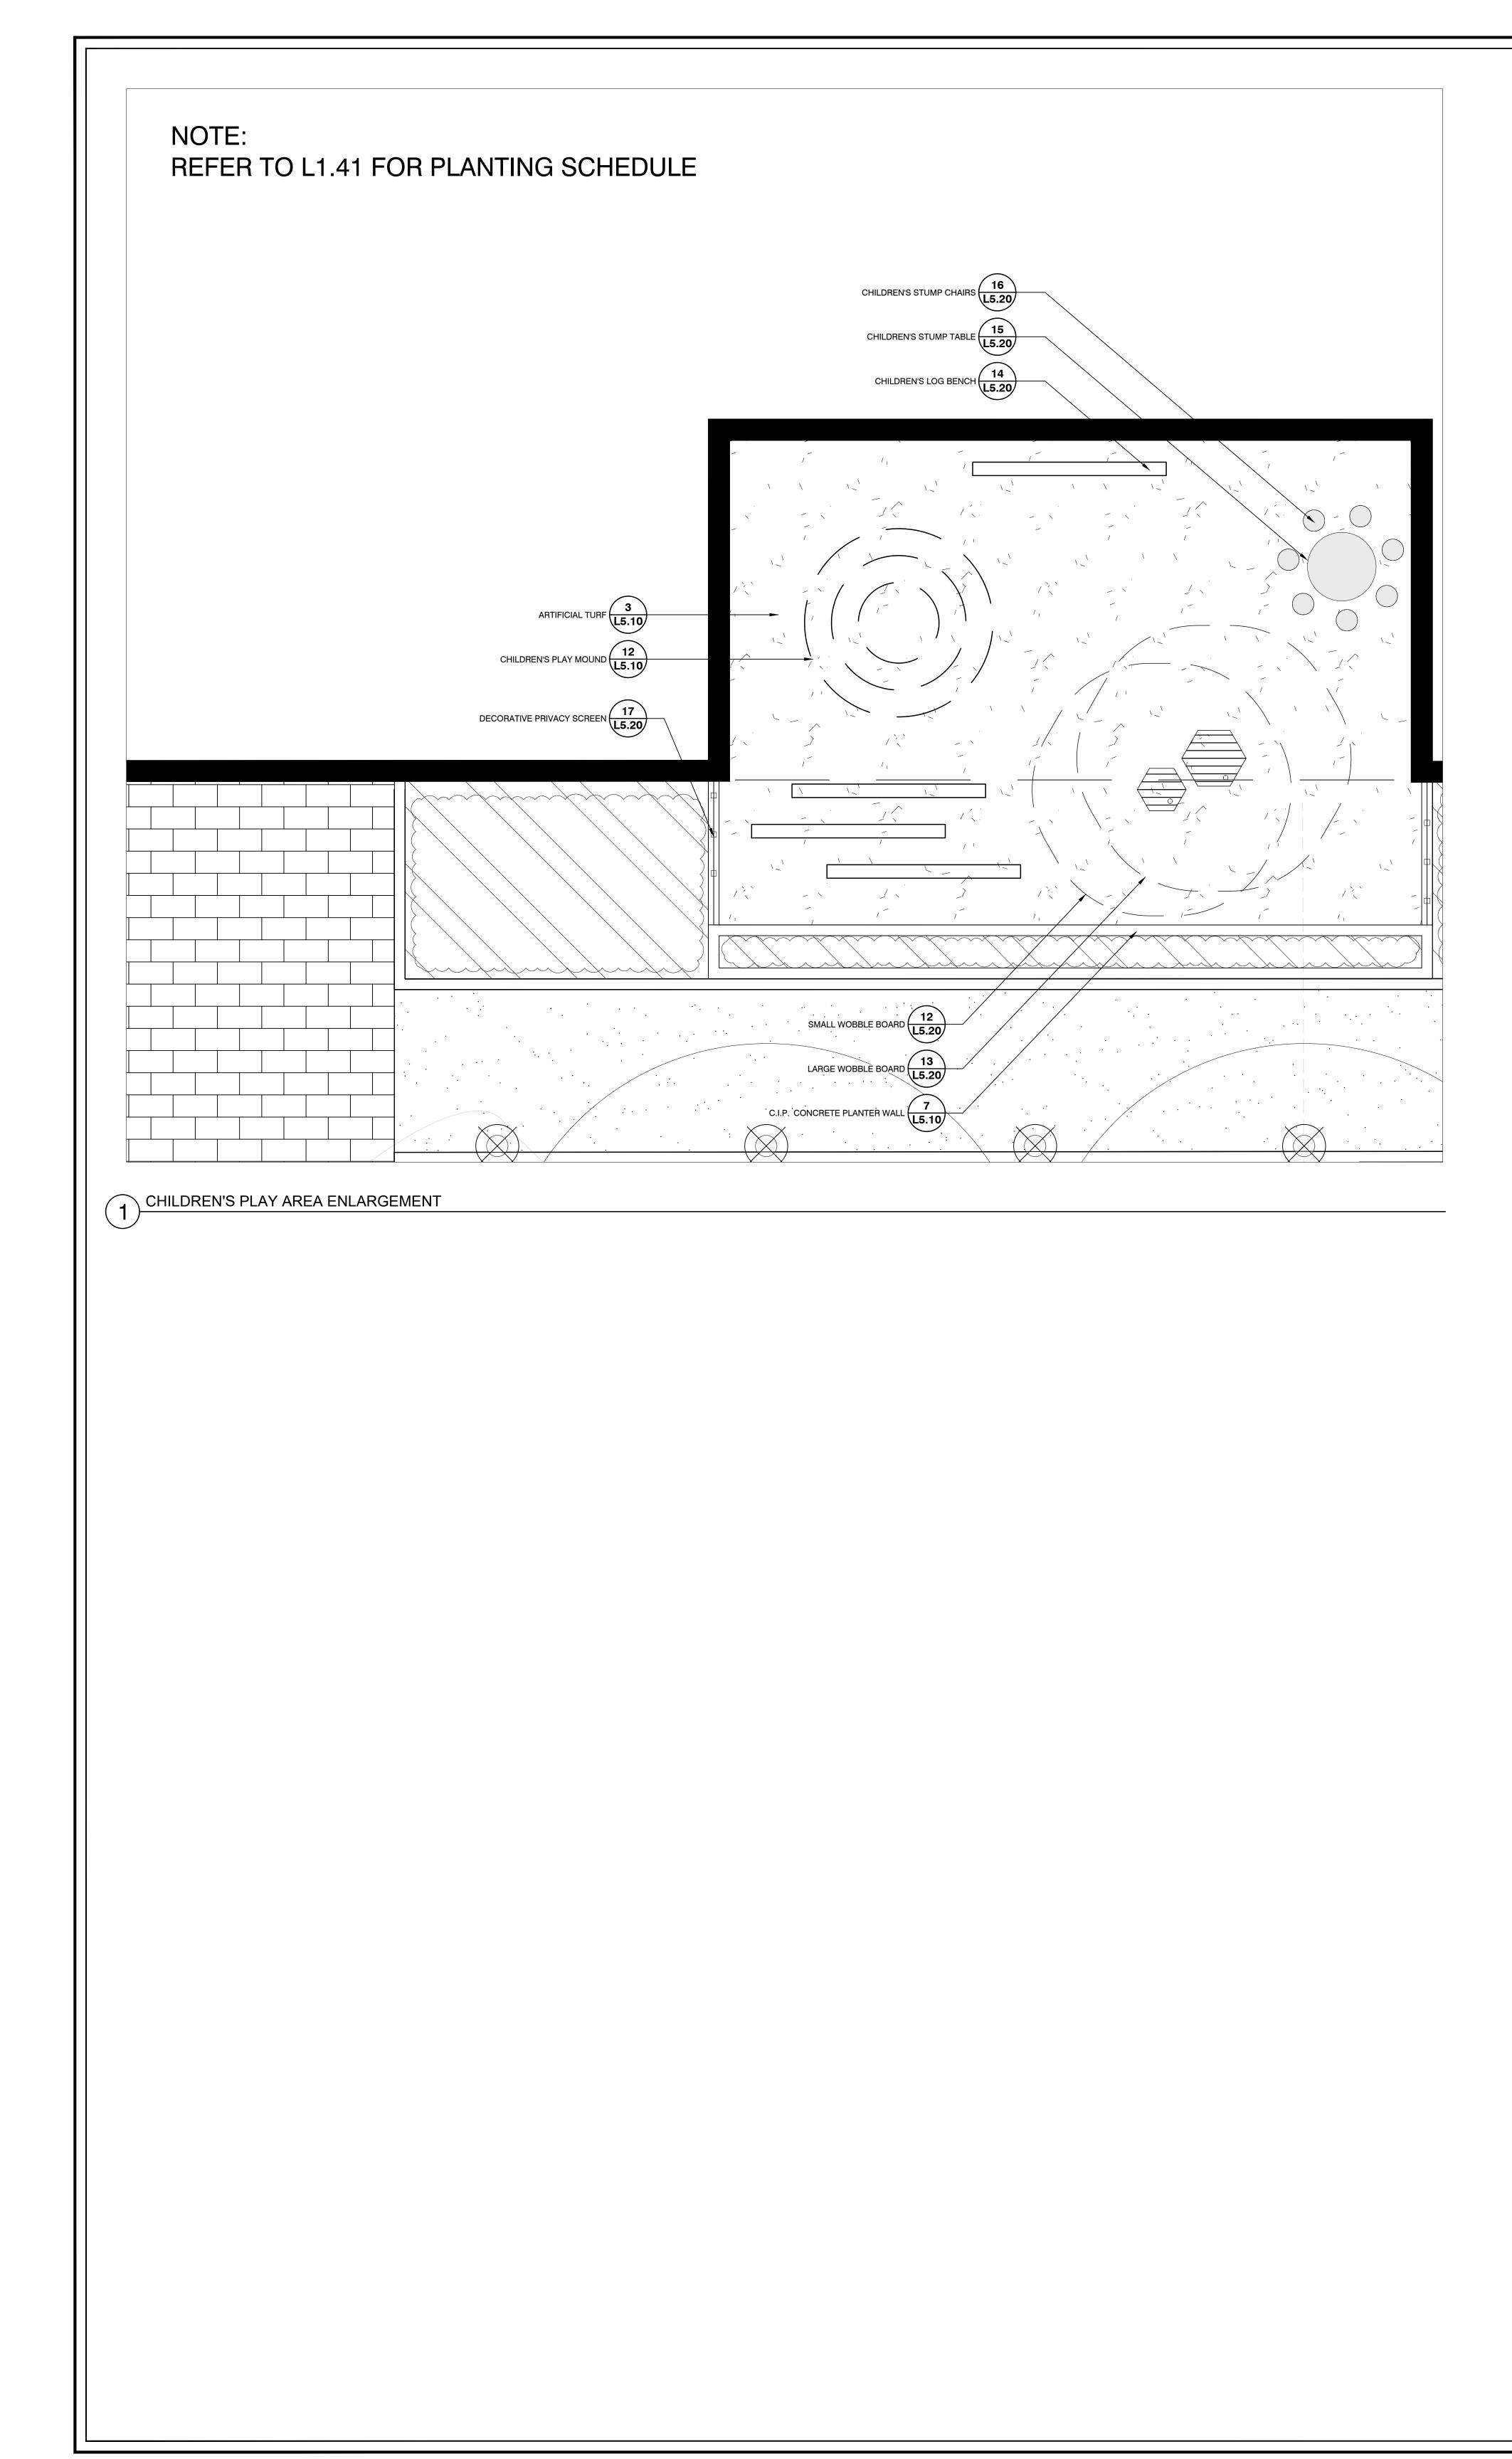

|                                                                                                |                                                     |                                          |                                                | $\odot$                                                                                                                                                                                                                                                                                                                                                                                                                                                                                                                                                                                                                                                                                                                                                                                                                                                                                                                                                                                                                                                                                                                                                                                                                                                                                                                                                                                                                                                                                                                                                                                                                                                                                                                                                                                                                                                                            |                                                                                      |                                                                                             |                                                   |                   |
|------------------------------------------------------------------------------------------------|-----------------------------------------------------|------------------------------------------|------------------------------------------------|------------------------------------------------------------------------------------------------------------------------------------------------------------------------------------------------------------------------------------------------------------------------------------------------------------------------------------------------------------------------------------------------------------------------------------------------------------------------------------------------------------------------------------------------------------------------------------------------------------------------------------------------------------------------------------------------------------------------------------------------------------------------------------------------------------------------------------------------------------------------------------------------------------------------------------------------------------------------------------------------------------------------------------------------------------------------------------------------------------------------------------------------------------------------------------------------------------------------------------------------------------------------------------------------------------------------------------------------------------------------------------------------------------------------------------------------------------------------------------------------------------------------------------------------------------------------------------------------------------------------------------------------------------------------------------------------------------------------------------------------------------------------------------------------------------------------------------------------------------------------------------|--------------------------------------------------------------------------------------|---------------------------------------------------------------------------------------------|---------------------------------------------------|-------------------|
|                                                                                                |                                                     | °                                        |                                                |                                                                                                                                                                                                                                                                                                                                                                                                                                                                                                                                                                                                                                                                                                                                                                                                                                                                                                                                                                                                                                                                                                                                                                                                                                                                                                                                                                                                                                                                                                                                                                                                                                                                                                                                                                                                                                                                                    |                                                                                      | 63.09)                                                                                      |                                                   | 52.5              |
|                                                                                                |                                                     |                                          |                                                |                                                                                                                                                                                                                                                                                                                                                                                                                                                                                                                                                                                                                                                                                                                                                                                                                                                                                                                                                                                                                                                                                                                                                                                                                                                                                                                                                                                                                                                                                                                                                                                                                                                                                                                                                                                                                                                                                    |                                                                                      |                                                                                             | 2.86)EX                                           |                   |
|                                                                                                |                                                     |                                          |                                                |                                                                                                                                                                                                                                                                                                                                                                                                                                                                                                                                                                                                                                                                                                                                                                                                                                                                                                                                                                                                                                                                                                                                                                                                                                                                                                                                                                                                                                                                                                                                                                                                                                                                                                                                                                                                                                                                                    |                                                                                      | .22))8)<br>.22))8)<br>                                                                      | 2.87)EX<br>⊙ (1(16                                | 52.5              |
|                                                                                                |                                                     |                                          |                                                | DEV ALS                                                                                                                                                                                                                                                                                                                                                                                                                                                                                                                                                                                                                                                                                                                                                                                                                                                                                                                                                                                                                                                                                                                                                                                                                                                                                                                                                                                                                                                                                                                                                                                                                                                                                                                                                                                                                                                                            | CARPOOL                                                                              |                                                                                             |                                                   |                   |
|                                                                                                |                                                     |                                          |                                                |                                                                                                                                                                                                                                                                                                                                                                                                                                                                                                                                                                                                                                                                                                                                                                                                                                                                                                                                                                                                                                                                                                                                                                                                                                                                                                                                                                                                                                                                                                                                                                                                                                                                                                                                                                                                                                                                                    |                                                                                      | PRIXIMATIS                                                                                  | \$<br>\$                                          |                   |
|                                                                                                |                                                     |                                          |                                                |                                                                                                                                                                                                                                                                                                                                                                                                                                                                                                                                                                                                                                                                                                                                                                                                                                                                                                                                                                                                                                                                                                                                                                                                                                                                                                                                                                                                                                                                                                                                                                                                                                                                                                                                                                                                                                                                                    |                                                                                      |                                                                                             |                                                   |                   |
| DESCRIPTION<br>P 1971                                                                          | CONTACT                                             | QUANTITY                                 |                                                |                                                                                                                                                                                                                                                                                                                                                                                                                                                                                                                                                                                                                                                                                                                                                                                                                                                                                                                                                                                                                                                                                                                                                                                                                                                                                                                                                                                                                                                                                                                                                                                                                                                                                                                                                                                                                                                                                    | Q.                                                                                   |                                                                                             |                                                   |                   |
| NS (mm): 1765 (L) x 735 (D) x 448 (H)<br>METEOR GREY<br>GS: THERMAL ASH                        | SUPPLIED BY EQUIPARC                                | 8                                        | -                                              |                                                                                                                                                                                                                                                                                                                                                                                                                                                                                                                                                                                                                                                                                                                                                                                                                                                                                                                                                                                                                                                                                                                                                                                                                                                                                                                                                                                                                                                                                                                                                                                                                                                                                                                                                                                                                                                                                    |                                                                                      | DIA VATE                                                                                    |                                                   |                   |
| P 1971<br>NS (mm): 1765 (L) x 735 (D) x 448 (H)<br>DB, CA<br>METEOR GREY                       | SUPPLIED BY EQUIPARC                                | 12                                       | E                                              |                                                                                                                                                                                                                                                                                                                                                                                                                                                                                                                                                                                                                                                                                                                                                                                                                                                                                                                                                                                                                                                                                                                                                                                                                                                                                                                                                                                                                                                                                                                                                                                                                                                                                                                                                                                                                                                                                    | 20                                                                                   | RMAIN                                                                                       |                                                   |                   |
| METEOR GRET<br>GS: THERMAL ASH<br>P 1972<br>NS (mm): 1765 (L) x 1112 (D) x 448 (H)             |                                                     |                                          |                                                |                                                                                                                                                                                                                                                                                                                                                                                                                                                                                                                                                                                                                                                                                                                                                                                                                                                                                                                                                                                                                                                                                                                                                                                                                                                                                                                                                                                                                                                                                                                                                                                                                                                                                                                                                                                                                                                                                    |                                                                                      | ÷                                                                                           |                                                   |                   |
| METEOR GREY<br>GS: THERMAL ASH<br>P 1972                                                       | SUPPLIED BY EQUIPARC                                | 17                                       | -                                              |                                                                                                                                                                                                                                                                                                                                                                                                                                                                                                                                                                                                                                                                                                                                                                                                                                                                                                                                                                                                                                                                                                                                                                                                                                                                                                                                                                                                                                                                                                                                                                                                                                                                                                                                                                                                                                                                                    |                                                                                      | C                                                                                           |                                                   |                   |
| NS (mm): 1765 (L) x 1112 (D) x 448 (H)<br>2B, CA<br>METEOR GREY                                | SUPPLIED BY EQUIPARC                                | 7                                        |                                                | CENC, SI                                                                                                                                                                                                                                                                                                                                                                                                                                                                                                                                                                                                                                                                                                                                                                                                                                                                                                                                                                                                                                                                                                                                                                                                                                                                                                                                                                                                                                                                                                                                                                                                                                                                                                                                                                                                                                                                           |                                                                                      | C                                                                                           | -                                                 |                   |
| GS: THERMAL ASH<br>P 1972 (CUSTOM)<br>NS (mm): 1765 (L) x 1112 (D) x 448 (H)<br>LB, T6         | SUPPLIED BY EQUIPARC                                | 7                                        | _                                              | + WALK                                                                                                                                                                                                                                                                                                                                                                                                                                                                                                                                                                                                                                                                                                                                                                                                                                                                                                                                                                                                                                                                                                                                                                                                                                                                                                                                                                                                                                                                                                                                                                                                                                                                                                                                                                                                                                                                             |                                                                                      | <b>5.</b> A                                                                                 |                                                   |                   |
| METEOR GREY<br>GS: THERMAL ASH<br>RBASTYLE GALET X                                             |                                                     |                                          | -                                              | the star                                                                                                                                                                                                                                                                                                                                                                                                                                                                                                                                                                                                                                                                                                                                                                                                                                                                                                                                                                                                                                                                                                                                                                                                                                                                                                                                                                                                                                                                                                                                                                                                                                                                                                                                                                                                                                                                           |                                                                                      | 8<br>&A                                                                                     | 33                                                |                   |
| NS (MM): 1066 (S1) X 1016 (S2) X 990<br>(H)<br>.S: PRECAST CONCRETE                            | SUPPLIED BY ED'S<br>CONCRETE                        | 2                                        |                                                |                                                                                                                                                                                                                                                                                                                                                                                                                                                                                                                                                                                                                                                                                                                                                                                                                                                                                                                                                                                                                                                                                                                                                                                                                                                                                                                                                                                                                                                                                                                                                                                                                                                                                                                                                                                                                                                                                    |                                                                                      | . 43);1)                                                                                    | (16.3                                             | š. 01)            |
| RBASTYLE GALET VI<br>NS (MM): 1625 (S1) X 1600 (S2) X 1550<br>(H)                              | SUPPLIED BY ED'S<br>CONCRETE                        | 2                                        |                                                |                                                                                                                                                                                                                                                                                                                                                                                                                                                                                                                                                                                                                                                                                                                                                                                                                                                                                                                                                                                                                                                                                                                                                                                                                                                                                                                                                                                                                                                                                                                                                                                                                                                                                                                                                                                                                                                                                    | 53.53)EX                                                                             | (163(16                                                                                     |                                                   |                   |
| S: PRECAST CONCRETE<br>RBASTYLE GALET II<br>NS (MM): 1981 (S1) X 1676 (S2) X 1575<br>(H)       | SUPPLIED BY ED'S<br>CONCRETE                        | 2                                        |                                                | (16                                                                                                                                                                                                                                                                                                                                                                                                                                                                                                                                                                                                                                                                                                                                                                                                                                                                                                                                                                                                                                                                                                                                                                                                                                                                                                                                                                                                                                                                                                                                                                                                                                                                                                                                                                                                                                                                                | 63.52)EX                                                                             | (16)(16<br>(42)2)                                                                           | 3.14)EX<br>⊙ (163.                                | .04 <sub>,</sub>  |
| S: PRECAST CONCRETE                                                                            |                                                     | 3                                        | -                                              |                                                                                                                                                                                                                                                                                                                                                                                                                                                                                                                                                                                                                                                                                                                                                                                                                                                                                                                                                                                                                                                                                                                                                                                                                                                                                                                                                                                                                                                                                                                                                                                                                                                                                                                                                                                                                                                                                    |                                                                                      | s<br>P-A                                                                                    |                                                   |                   |
| LUIDMOTION WRAPAROUND<br>NS (MM): 4000 (L) X 1030 (W) X 502 (H)<br>.S: ALUMINUM                | SUPPLIED BY MD3<br>CONTRACT                         | 3                                        | -                                              |                                                                                                                                                                                                                                                                                                                                                                                                                                                                                                                                                                                                                                                                                                                                                                                                                                                                                                                                                                                                                                                                                                                                                                                                                                                                                                                                                                                                                                                                                                                                                                                                                                                                                                                                                                                                                                                                                    | 55.55<br>53.40)E                                                                     | P-B                                                                                         |                                                   |                   |
| PEX PICNIC TABLE<br>NS (MM): 2134 (L) X 1676 (W) X 787 (H)<br>GUNMETAL GREY                    | SUPPLIED BY HAUSER                                  | 9                                        | -                                              |                                                                                                                                                                                                                                                                                                                                                                                                                                                                                                                                                                                                                                                                                                                                                                                                                                                                                                                                                                                                                                                                                                                                                                                                                                                                                                                                                                                                                                                                                                                                                                                                                                                                                                                                                                                                                                                                                    |                                                                                      |                                                                                             |                                                   |                   |
| PEX PICNIC TABLE<br>NS (MM): <b>2134 (L)</b> X 1676 (W) X 787 (H)<br>ACCESSIBLE EXTENSION      | SUPPLIED BY HAUSER                                  | 3                                        | -                                              | _ L                                                                                                                                                                                                                                                                                                                                                                                                                                                                                                                                                                                                                                                                                                                                                                                                                                                                                                                                                                                                                                                                                                                                                                                                                                                                                                                                                                                                                                                                                                                                                                                                                                                                                                                                                                                                                                                                                | 0)EX                                                                                 |                                                                                             |                                                   |                   |
| GUNMETAL GREY<br>790<br>NS (mm): 381 (L) x 140 (D) x 826 (H)                                   | SUPPLIED BY EQUIPARC                                | 21                                       | _                                              | de la compañía de la comp | 163.50<br>163.30                                                                     |                                                                                             |                                                   |                   |
| METEOR GREY<br>IXIT<br>INS (mm): 508 (L) x 324 (D) x 1498 (H)<br>IRON GREY POWDERCOAT          | SUPPLIED BY DERO                                    |                                          |                                                |                                                                                                                                                                                                                                                                                                                                                                                                                                                                                                                                                                                                                                                                                                                                                                                                                                                                                                                                                                                                                                                                                                                                                                                                                                                                                                                                                                                                                                                                                                                                                                                                                                                                                                                                                                                                                                                                                    |                                                                                      |                                                                                             |                                                   |                   |
| AIR KIT PRIME ATTACHED<br>P 3790-RU-D<br>NS (MM): 1046 (L) X 508 (W) X 857 (H)                 | SUPPLIED BY EQUIPARC                                | 2                                        | -                                              | A                                                                                                                                                                                                                                                                                                                                                                                                                                                                                                                                                                                                                                                                                                                                                                                                                                                                                                                                                                                                                                                                                                                                                                                                                                                                                                                                                                                                                                                                                                                                                                                                                                                                                                                                                                                                                                                                                  | )EX<br>35)<br>7                                                                      |                                                                                             | , 163.00                                          |                   |
| GS: THERMAL ASH<br>AT<br>P 7070                                                                | SUPPLIED BY EQUIPARC                                | 13                                       | -                                              |                                                                                                                                                                                                                                                                                                                                                                                                                                                                                                                                                                                                                                                                                                                                                                                                                                                                                                                                                                                                                                                                                                                                                                                                                                                                                                                                                                                                                                                                                                                                                                                                                                                                                                                                                                                                                                                                                    | 163.30                                                                               |                                                                                             |                                                   |                   |
| NS (MM): 915 H X 102 DIA.<br>NS (mm): 3600 (L) x 25 (W) x 502 (H)<br>.: DOUGLAS FIR            | AVAILABLE FROM<br>EARTHSCAPE PLAY                   | 4                                        | -                                              |                                                                                                                                                                                                                                                                                                                                                                                                                                                                                                                                                                                                                                                                                                                                                                                                                                                                                                                                                                                                                                                                                                                                                                                                                                                                                                                                                                                                                                                                                                                                                                                                                                                                                                                                                                                                                                                                                    |                                                                                      |                                                                                             |                                                   |                   |
| NS (mm): 550 (Dia) x 502 (H)<br>.: WESTERN RED CEDAR<br>NS (mm): 300-400 (Dia) x 300-400 (H)   | AVAILABLE FROM<br>EARTHSCAPE PLAY<br>AVAILABLE FROM | 2                                        | -                                              |                                                                                                                                                                                                                                                                                                                                                                                                                                                                                                                                                                                                                                                                                                                                                                                                                                                                                                                                                                                                                                                                                                                                                                                                                                                                                                                                                                                                                                                                                                                                                                                                                                                                                                                                                                                                                                                                                    | (163.                                                                                | 35)EX <sup>+</sup> (163.10                                                                  | )EX                                               | ( 1               |
| .: CEDAR<br>/OBBLE BOARD - HEXY LARGE<br>/NS (MM): 1200 (L) X 1036 (W) X 370 (H)<br>.S: ACCOYA | AVAILABLE FROM<br>EARTHSCAPE PLAY                   | 1                                        | -                                              | 15 E                                                                                                                                                                                                                                                                                                                                                                                                                                                                                                                                                                                                                                                                                                                                                                                                                                                                                                                                                                                                                                                                                                                                                                                                                                                                                                                                                                                                                                                                                                                                                                                                                                                                                                                                                                                                                                                                               | 1227)H                                                                               | (163.2((                                                                                    | 163.40)                                           | ( 1               |
| OBBLE BOARD - HEXY SMALL<br>NS (MM): 913 (L) X 792 (W) X 370 (H)<br>.S: ACCOYA                 | AVAILABLE FROM<br>EARTHSCAPE PLAY                   | 1                                        |                                                |                                                                                                                                                                                                                                                                                                                                                                                                                                                                                                                                                                                                                                                                                                                                                                                                                                                                                                                                                                                                                                                                                                                                                                                                                                                                                                                                                                                                                                                                                                                                                                                                                                                                                                                                                                                                                                                                                    |                                                                                      |                                                                                             | <sup>Ф</sup> (163.10)                             |                   |
| REFER TO ELECTRICAL                                                                            | REFER TO ELECTRICAL                                 |                                          |                                                | Â                                                                                                                                                                                                                                                                                                                                                                                                                                                                                                                                                                                                                                                                                                                                                                                                                                                                                                                                                                                                                                                                                                                                                                                                                                                                                                                                                                                                                                                                                                                                                                                                                                                                                                                                                                                                                                                                                  |                                                                                      |                                                                                             | (163.10)                                          |                   |
| REFER TO ELECTRICAL                                                                            | REFER TO ELECTRICAL                                 |                                          |                                                | 23                                                                                                                                                                                                                                                                                                                                                                                                                                                                                                                                                                                                                                                                                                                                                                                                                                                                                                                                                                                                                                                                                                                                                                                                                                                                                                                                                                                                                                                                                                                                                                                                                                                                                                                                                                                                                                                                                 | 1 17 17 17 17 17 17 17 17 17 17 17 17 17                                             | ر<br>-ر<br>(163.10                                                                          |                                                   |                   |
| REFER TO ELECTRICAL                                                                            | REFER TO ELECTRICAL                                 |                                          |                                                | $\odot$                                                                                                                                                                                                                                                                                                                                                                                                                                                                                                                                                                                                                                                                                                                                                                                                                                                                                                                                                                                                                                                                                                                                                                                                                                                                                                                                                                                                                                                                                                                                                                                                                                                                                                                                                                                                                                                                            | CH<br>CH                                                                             |                                                                                             |                                                   |                   |
| REFER TO ELECTRICAL<br>REFER TO ELECTRICAL                                                     | REFER TO ELECTRICAL<br>REFER TO ELECTRICAL          |                                          | -                                              |                                                                                                                                                                                                                                                                                                                                                                                                                                                                                                                                                                                                                                                                                                                                                                                                                                                                                                                                                                                                                                                                                                                                                                                                                                                                                                                                                                                                                                                                                                                                                                                                                                                                                                                                                                                                                                                                                    | (19<br>45)<br>45)                                                                    | 193                                                                                         |                                                   | $\left \right>$   |
| TREE PLANTING IN PARKING                                                                       |                                                     |                                          |                                                |                                                                                                                                                                                                                                                                                                                                                                                                                                                                                                                                                                                                                                                                                                                                                                                                                                                                                                                                                                                                                                                                                                                                                                                                                                                                                                                                                                                                                                                                                                                                                                                                                                                                                                                                                                                                                                                                                    |                                                                                      |                                                                                             | (13)<br>(L5.10)                                   | RAI<br>(CC<br>SUI |
| LOT DETAIL, TYP.                                                                               |                                                     |                                          | ĵ <i>3</i> .                                   | 73)EX                                                                                                                                                                                                                                                                                                                                                                                                                                                                                                                                                                                                                                                                                                                                                                                                                                                                                                                                                                                                                                                                                                                                                                                                                                                                                                                                                                                                                                                                                                                                                                                                                                                                                                                                                                                                                                                                              |                                                                                      |                                                                                             | 5<br>L5.20                                        | ВО                |
|                                                                                                | SIXTEEN N                                           |                                          |                                                |                                                                                                                                                                                                                                                                                                                                                                                                                                                                                                                                                                                                                                                                                                                                                                                                                                                                                                                                                                                                                                                                                                                                                                                                                                                                                                                                                                                                                                                                                                                                                                                                                                                                                                                                                                                                                                                                                    | () EX                                                                                | ((63,49)<br><sup>AC</sup> ((4,5,24)                                                         |                                                   | /(1¢<br>/(1¢      |
| 8<br>L5.40 ORNAMENTAL GRASS<br>PLANTING, TYP.                                                  |                                                     | MPLEX                                    | _                                              | 102<br>192                                                                                                                                                                                                                                                                                                                                                                                                                                                                                                                                                                                                                                                                                                                                                                                                                                                                                                                                                                                                                                                                                                                                                                                                                                                                                                                                                                                                                                                                                                                                                                                                                                                                                                                                                                                                                                                                         |                                                                                      |                                                                                             |                                                   |                   |
|                                                                                                |                                                     |                                          |                                                |                                                                                                                                                                                                                                                                                                                                                                                                                                                                                                                                                                                                                                                                                                                                                                                                                                                                                                                                                                                                                                                                                                                                                                                                                                                                                                                                                                                                                                                                                                                                                                                                                                                                                                                                                                                                                                                                                    |                                                                                      |                                                                                             |                                                   |                   |
| 4<br>L5.40 CONIFEROUS TREE<br>PLANTING, TYP.                                                   | PROPOSED<br>CENTRE                                  |                                          |                                                |                                                                                                                                                                                                                                                                                                                                                                                                                                                                                                                                                                                                                                                                                                                                                                                                                                                                                                                                                                                                                                                                                                                                                                                                                                                                                                                                                                                                                                                                                                                                                                                                                                                                                                                                                                                                                                                                                    |                                                                                      | plaza paving (t`                                                                            | (PE 1), TYP                                       | デ                 |
| 9<br>L5.40 PRAIRIE SEED MIXTURE, TYP.                                                          | O LITTICE                                           |                                          |                                                | $\sim$                                                                                                                                                                                                                                                                                                                                                                                                                                                                                                                                                                                                                                                                                                                                                                                                                                                                                                                                                                                                                                                                                                                                                                                                                                                                                                                                                                                                                                                                                                                                                                                                                                                                                                                                                                                                                                                                             | CH (TYPE 2), TYP.                                                                    | PLAZA PAVING (T                                                                             | (PE 2), TYP. <b>2</b><br><b>L5.10</b>             | <i>"</i>          |
| 2<br>C.I.P. CONCRETE PAVING                                                                    |                                                     |                                          |                                                | (11)<br>(5.20) BICYO                                                                                                                                                                                                                                                                                                                                                                                                                                                                                                                                                                                                                                                                                                                                                                                                                                                                                                                                                                                                                                                                                                                                                                                                                                                                                                                                                                                                                                                                                                                                                                                                                                                                                                                                                                                                                                                               | CLE REPAIR STATION                                                                   | PLAZA PAVING (T                                                                             | (PE 3), TYP. <b>2</b><br><b>L5.10</b>             | <i>}</i>          |
| L5.10 BROOM FINISH, TYP.                                                                       |                                                     |                                          |                                                | 4<br>L5.20<br>12 SF                                                                                                                                                                                                                                                                                                                                                                                                                                                                                                                                                                                                                                                                                                                                                                                                                                                                                                                                                                                                                                                                                                                                                                                                                                                                                                                                                                                                                                                                                                                                                                                                                                                                                                                                                                                                                                                                | CLE RACK (6), TYP.<br>PACES                                                          |                                                                                             |                                                   |                   |
| 7<br>L5.40 SHRUB PLANTING, TYP.                                                                |                                                     |                                          |                                                | LIMIT                                                                                                                                                                                                                                                                                                                                                                                                                                                                                                                                                                                                                                                                                                                                                                                                                                                                                                                                                                                                                                                                                                                                                                                                                                                                                                                                                                                                                                                                                                                                                                                                                                                                                                                                                                                                                                                                              | OF CONTINUOUS SO                                                                     | IL TRENCH                                                                                   |                                                   |                   |
|                                                                                                |                                                     |                                          |                                                | LIMIT                                                                                                                                                                                                                                                                                                                                                                                                                                                                                                                                                                                                                                                                                                                                                                                                                                                                                                                                                                                                                                                                                                                                                                                                                                                                                                                                                                                                                                                                                                                                                                                                                                                                                                                                                                                                                                                                              | OF BUILDING ABOVE                                                                    |                                                                                             |                                                   |                   |
| LIGHT COLUMN. REFER<br>TO ELECTRICAL, TYP.                                                     |                                                     |                                          |                                                |                                                                                                                                                                                                                                                                                                                                                                                                                                                                                                                                                                                                                                                                                                                                                                                                                                                                                                                                                                                                                                                                                                                                                                                                                                                                                                                                                                                                                                                                                                                                                                                                                                                                                                                                                                                                                                                                                    | AGE WALL REFER TO                                                                    | ARCH.                                                                                       |                                                   |                   |
|                                                                                                |                                                     |                                          |                                                | <b>3</b>                                                                                                                                                                                                                                                                                                                                                                                                                                                                                                                                                                                                                                                                                                                                                                                                                                                                                                                                                                                                                                                                                                                                                                                                                                                                                                                                                                                                                                                                                                                                                                                                                                                                                                                                                                                                                                                                           | BINED WASTE RECEP                                                                    |                                                                                             | BENCH (TYF                                        | PE 5)             |
|                                                                                                |                                                     |                                          |                                                | 1                                                                                                                                                                                                                                                                                                                                                                                                                                                                                                                                                                                                                                                                                                                                                                                                                                                                                                                                                                                                                                                                                                                                                                                                                                                                                                                                                                                                                                                                                                                                                                                                                                                                                                                                                                                                                                                                                  |                                                                                      |                                                                                             | REFER TO L1.00 FOI                                |                   |
|                                                                                                |                                                     |                                          |                                                | L5.10 THRE                                                                                                                                                                                                                                                                                                                                                                                                                                                                                                                                                                                                                                                                                                                                                                                                                                                                                                                                                                                                                                                                                                                                                                                                                                                                                                                                                                                                                                                                                                                                                                                                                                                                                                                                                                                                                                                                         | SHOLD PAVING, TYP.                                                                   |                                                                                             | ARGEMENT                                          | <b>9</b>          |
|                                                                                                |                                                     |                                          | <b>8</b> .7                                    |                                                                                                                                                                                                                                                                                                                                                                                                                                                                                                                                                                                                                                                                                                                                                                                                                                                                                                                                                                                                                                                                                                                                                                                                                                                                                                                                                                                                                                                                                                                                                                                                                                                                                                                                                                                                                                                                                    |                                                                                      | × 16 3 6                                                                                    |                                                   |                   |
|                                                                                                |                                                     |                                          | 62.857                                         |                                                                                                                                                                                                                                                                                                                                                                                                                                                                                                                                                                                                                                                                                                                                                                                                                                                                                                                                                                                                                                                                                                                                                                                                                                                                                                                                                                                                                                                                                                                                                                                                                                                                                                                                                                                                                                                                                    |                                                                                      | $\begin{array}{c c} & & & & & \\ & & & & \\ \hline \\ \hline \\ \hline \\ \hline \\ \hline$ | ,                                                 |                   |
| M DIA WAIBRMAIN                                                                                | 162 AO)E                                            |                                          |                                                |                                                                                                                                                                                                                                                                                                                                                                                                                                                                                                                                                                                                                                                                                                                                                                                                                                                                                                                                                                                                                                                                                                                                                                                                                                                                                                                                                                                                                                                                                                                                                                                                                                                                                                                                                                                                                                                                                    |                                                                                      |                                                                                             |                                                   |                   |
|                                                                                                |                                                     | (162.65                                  | 5)EX                                           | <u></u>                                                                                                                                                                                                                                                                                                                                                                                                                                                                                                                                                                                                                                                                                                                                                                                                                                                                                                                                                                                                                                                                                                                                                                                                                                                                                                                                                                                                                                                                                                                                                                                                                                                                                                                                                                                                                                                                            | * * * * ( <i>1/6</i> 2 . 8 5 ) <u>/</u><br>* * * * * ( <i>1/6</i> 2 . 8 5 ) <u>/</u> |                                                                                             |                                                   | * * * * * *       |
| .P. CONCRETE PLANTER WALL 10 L5.10                                                             |                                                     | 1. 1. 1. 1. 1. 1. 1. 1. 1. 1. 1. 1. 1. 1 | <u>na ana ana ana ana ana ana ana ana ana </u> | and the second sec |                                                                                      |                                                                                             |                                                   | <u> </u>          |
| C.I.P. CONCRETE RAMP (10)<br>L5.10                                                             |                                                     |                                          |                                                |                                                                                                                                                                                                                                                                                                                                                                                                                                                                                                                                                                                                                                                                                                                                                                                                                                                                                                                                                                                                                                                                                                                                                                                                                                                                                                                                                                                                                                                                                                                                                                                                                                                                                                                                                                                                                                                                                    | 3                                                                                    | 1997 H. C.S. AND                                                                            | - 12 - 13 - 14 - 15 - 15 - 15 - 15 - 15 - 15 - 15 |                   |
|                                                                                                |                                                     |                                          | TURAL MOUND, REFER<br>TO CIVIL FOR GRADING     | 9,10<br>L5.40                                                                                                                                                                                                                                                                                                                                                                                                                                                                                                                                                                                                                                                                                                                                                                                                                                                                                                                                                                                                                                                                                                                                                                                                                                                                                                                                                                                                                                                                                                                                                                                                                                                                                                                                                                                                                                                                      | L2.00                                                                                |                                                                                             |                                                   |                   |
| C.I.P. CONCRETE STAIR WITH<br>INTERMEDIATE HANDRAILS                                           |                                                     |                                          | BENCH (TYPE 1), TYP.                           | 1<br>L5.20                                                                                                                                                                                                                                                                                                                                                                                                                                                                                                                                                                                                                                                                                                                                                                                                                                                                                                                                                                                                                                                                                                                                                                                                                                                                                                                                                                                                                                                                                                                                                                                                                                                                                                                                                                                                                                                                         |                                                                                      |                                                                                             | 63.00                                             |                   |
| CONCRETE RETAINING WALL                                                                        | <u>%</u>                                            |                                          | iller -                                        |                                                                                                                                                                                                                                                                                                                                                                                                                                                                                                                                                                                                                                                                                                                                                                                                                                                                                                                                                                                                                                                                                                                                                                                                                                                                                                                                                                                                                                                                                                                                                                                                                                                                                                                                                                                                                                                                                    |                                                                                      |                                                                                             |                                                   |                   |
|                                                                                                |                                                     |                                          |                                                |                                                                                                                                                                                                                                                                                                                                                                                                                                                                                                                                                                                                                                                                                                                                                                                                                                                                                                                                                                                                                                                                                                                                                                                                                                                                                                                                                                                                                                                                                                                                                                                                                                                                                                                                                                                                                                                                                    | NEY                                                                                  | AGAWA                                                                                       | BIVE                                              |                   |
|                                                                                                |                                                     |                                          |                                                |                                                                                                                                                                                                                                                                                                                                                                                                                                                                                                                                                                                                                                                                                                                                                                                                                                                                                                                                                                                                                                                                                                                                                                                                                                                                                                                                                                                                                                                                                                                                                                                                                                                                                                                                                                                                                                                                                    |                                                                                      |                                                                                             | ~~vD.                                             |                   |
|                                                                                                |                                                     |                                          |                                                |                                                                                                                                                                                                                                                                                                                                                                                                                                                                                                                                                                                                                                                                                                                                                                                                                                                                                                                                                                                                                                                                                                                                                                                                                                                                                                                                                                                                                                                                                                                                                                                                                                                                                                                                                                                                                                                                                    |                                                                                      |                                                                                             | ç<br>ç                                            |                   |