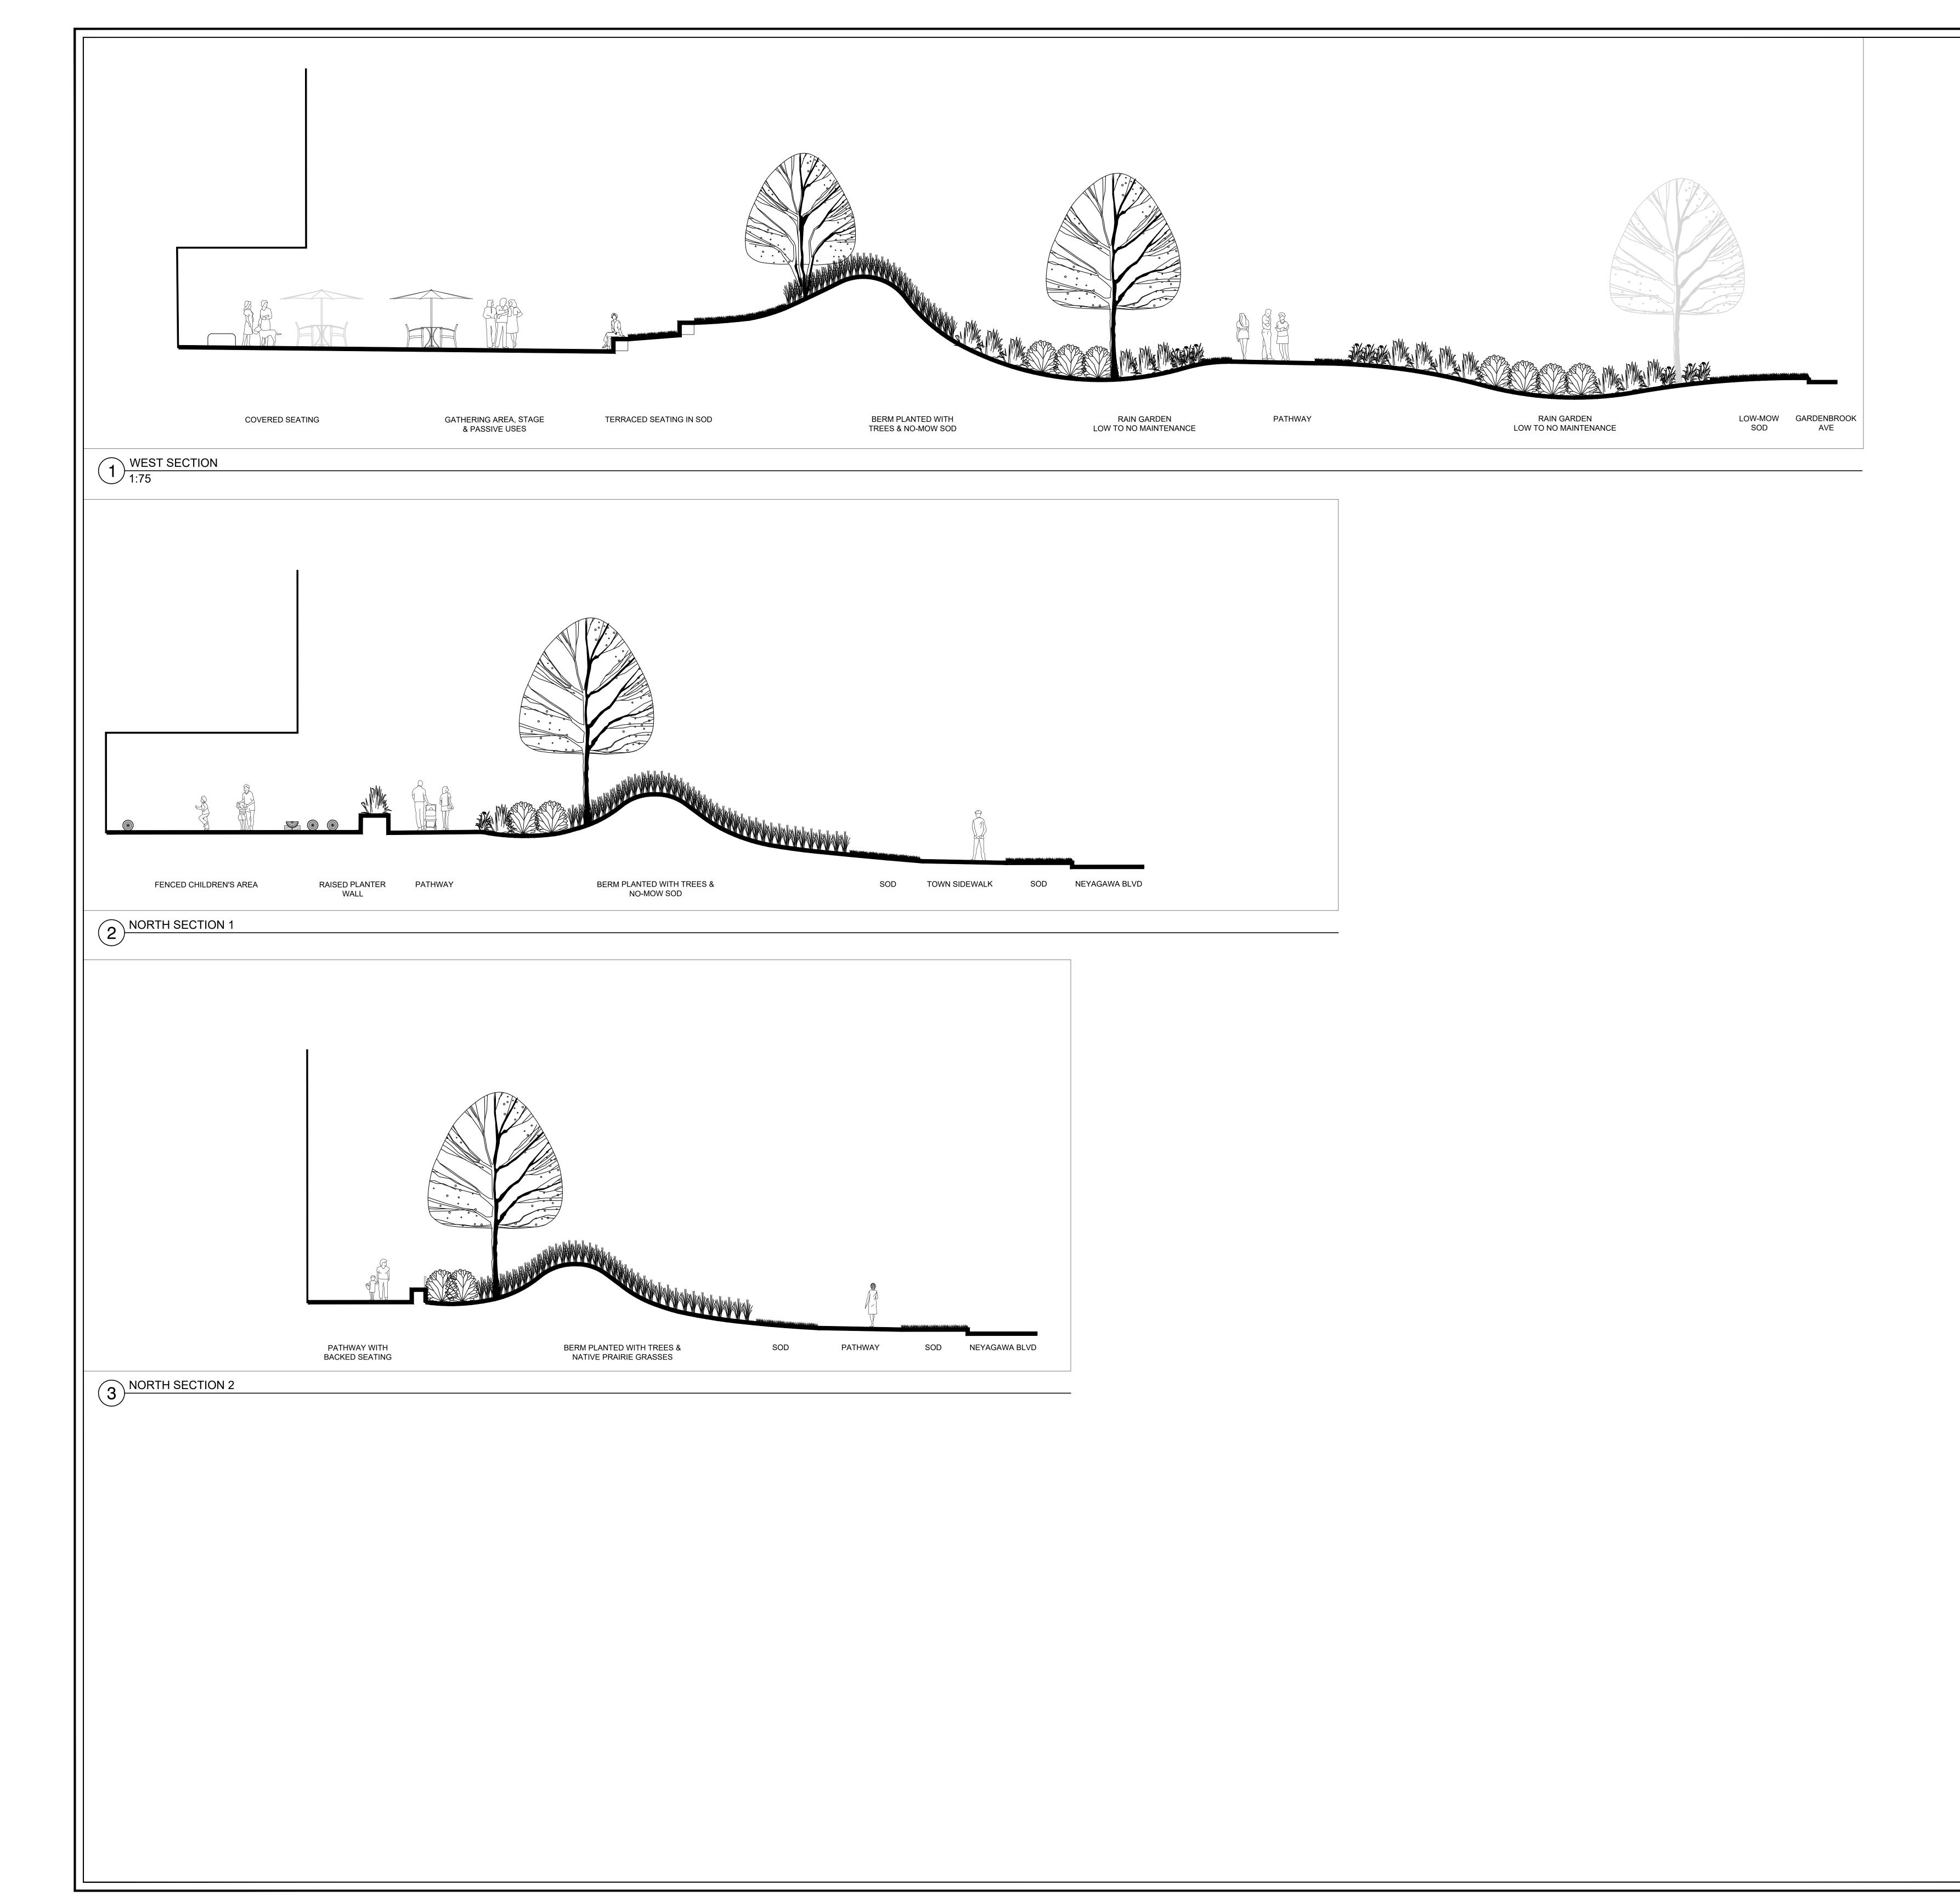

FROM

HARMFUL CHEMICALS AND OTHER INJURIOUS SUBSTANCES, AT LEAST EIGHT

MONTHS OLD, BUT NOT MORE THAN TWO YEARS OLD AND WITH NO MORE THAN

4.2 FERTILIZER: COMPLETE COMMERCIAL FERTILIZER WITH 50% OF THE

4.3 PEAT MOSS: DECOMPOSED PLANT MATERIAL, FAIRLY ELASTIC AND

4.7 SAND: SHARP, CLEAN SAND, TO OPSS 1002-3.

4.0 FERTILIZER AND AMENDMENTS:

ELEMENTS DERIVED FROM ORGANIC SOURCES.

APPROVED ALTERNATIVE.



2. CONTAINS: DEER TONGUE (PANICUM CLANDESTINUM), FOWL BLUEGRASS (POA OX EYE SUNFLOWER (HELIANTHUS HELIANTHOIDES), SWITCHGRASS (PANICUM VIRGATUM), VIRGINIA WILD RYE (ELYMUS VIRGINICUS). APPLY SEED MIXTURE AT 500 g/180 m2 or 25 kgs/ha. 4. NURSE CROP TO BE MIXED WITH SEASONALLY FLOODED NATIVE SEED MIXTURE PRIOR TO

5. PREPARE SEED MIXTURE WITH PLANTING SOIL AND APPLY TERRA- SEEDING AS PER