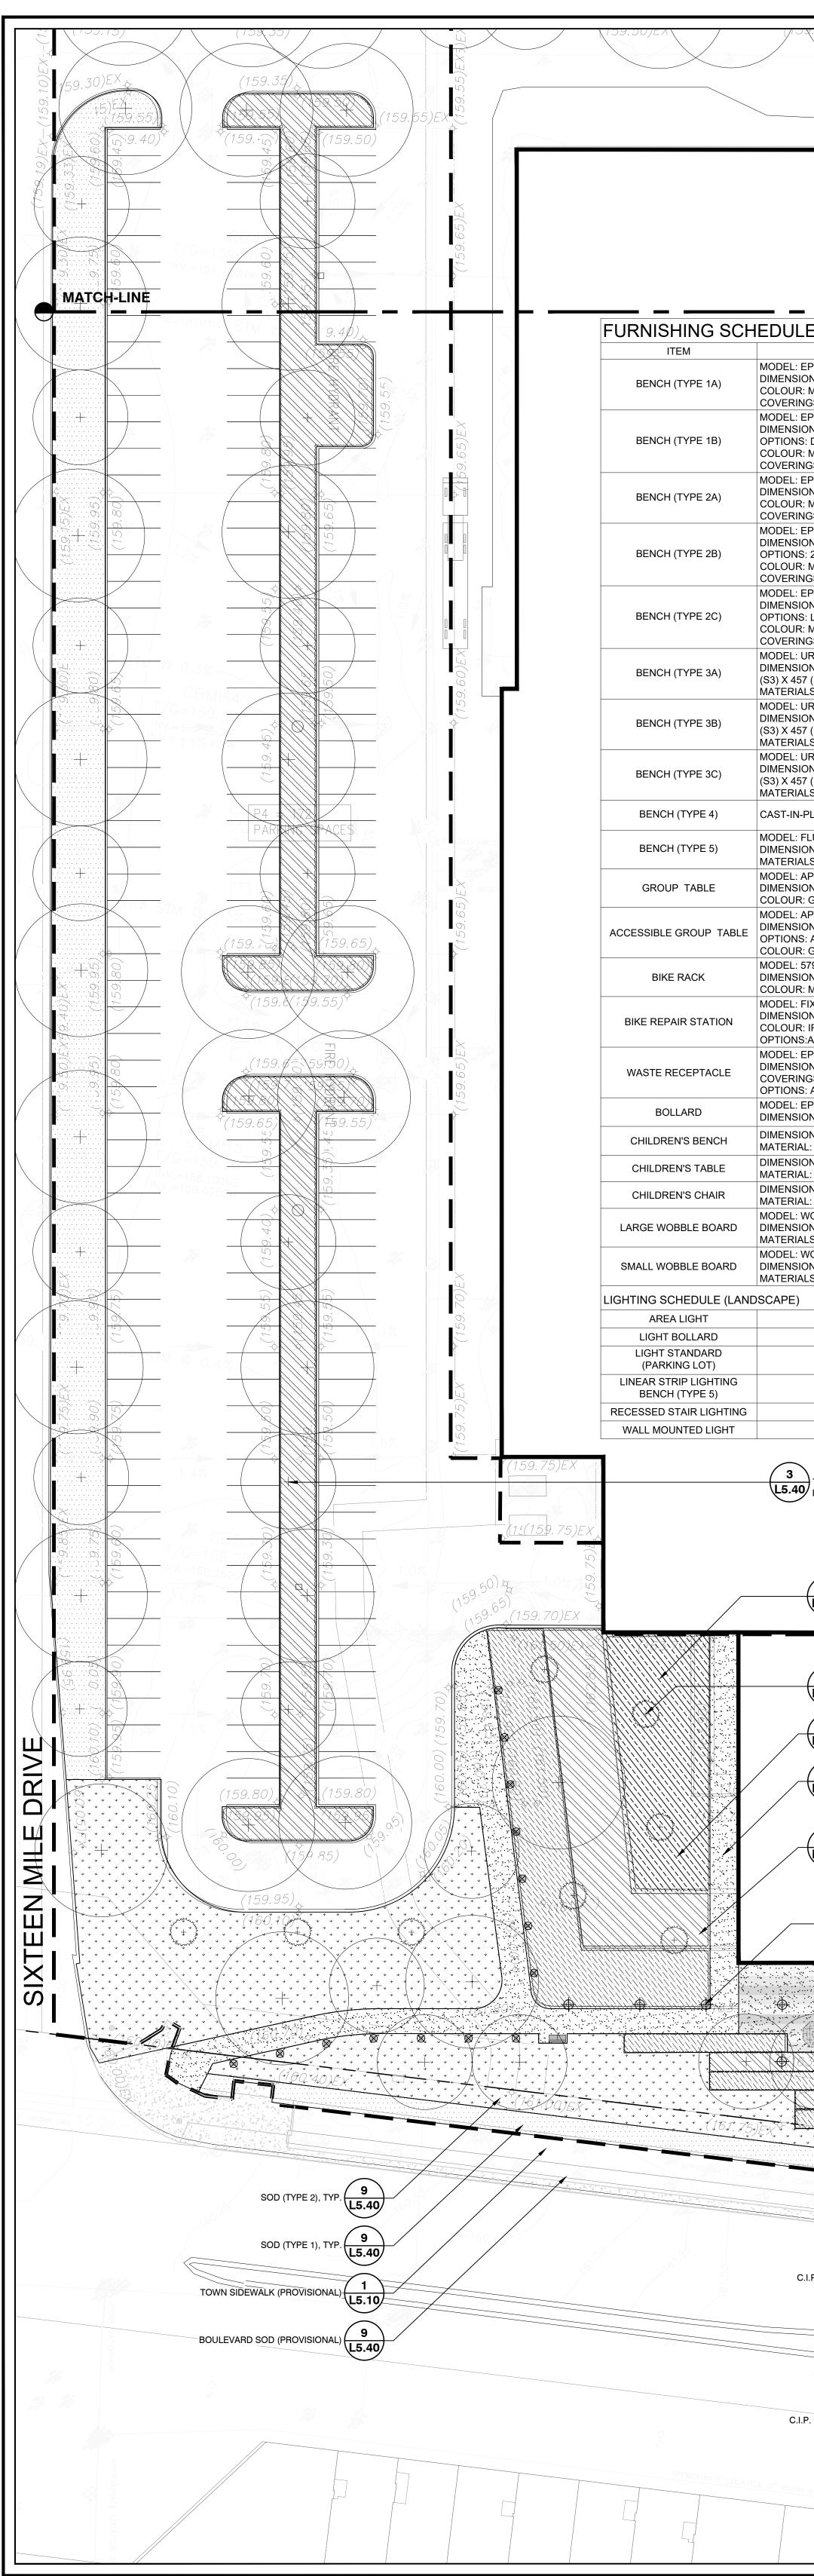

|                                                                                                |                                                     |                                          |                                                | $\odot$                                                                                                                                                                                                                                                                                                                                                                                                                                                                                                                                                                                                                                                                                                                                                                                                                                                                                                                                                                                                                                                                                                                                                                                                                                                                                                                                                                                                                                                                                                                                                                                                                                                                                                                                                                                                                                                                            |                                                                                      |                                                                                             |                                                   |                   |
|------------------------------------------------------------------------------------------------|-----------------------------------------------------|------------------------------------------|------------------------------------------------|------------------------------------------------------------------------------------------------------------------------------------------------------------------------------------------------------------------------------------------------------------------------------------------------------------------------------------------------------------------------------------------------------------------------------------------------------------------------------------------------------------------------------------------------------------------------------------------------------------------------------------------------------------------------------------------------------------------------------------------------------------------------------------------------------------------------------------------------------------------------------------------------------------------------------------------------------------------------------------------------------------------------------------------------------------------------------------------------------------------------------------------------------------------------------------------------------------------------------------------------------------------------------------------------------------------------------------------------------------------------------------------------------------------------------------------------------------------------------------------------------------------------------------------------------------------------------------------------------------------------------------------------------------------------------------------------------------------------------------------------------------------------------------------------------------------------------------------------------------------------------------|--------------------------------------------------------------------------------------|---------------------------------------------------------------------------------------------|---------------------------------------------------|-------------------|
|                                                                                                |                                                     | °                                        |                                                |                                                                                                                                                                                                                                                                                                                                                                                                                                                                                                                                                                                                                                                                                                                                                                                                                                                                                                                                                                                                                                                                                                                                                                                                                                                                                                                                                                                                                                                                                                                                                                                                                                                                                                                                                                                                                                                                                    |                                                                                      | 63.09)                                                                                      |                                                   | 52.5              |
|                                                                                                |                                                     |                                          |                                                |                                                                                                                                                                                                                                                                                                                                                                                                                                                                                                                                                                                                                                                                                                                                                                                                                                                                                                                                                                                                                                                                                                                                                                                                                                                                                                                                                                                                                                                                                                                                                                                                                                                                                                                                                                                                                                                                                    |                                                                                      |                                                                                             | 2.86)EX                                           |                   |
|                                                                                                |                                                     |                                          |                                                |                                                                                                                                                                                                                                                                                                                                                                                                                                                                                                                                                                                                                                                                                                                                                                                                                                                                                                                                                                                                                                                                                                                                                                                                                                                                                                                                                                                                                                                                                                                                                                                                                                                                                                                                                                                                                                                                                    |                                                                                      | .22))8)<br>.22))8)<br>                                                                      | 2.87)EX<br>⊙ (1(16                                | 52.5              |
|                                                                                                |                                                     |                                          |                                                | DEV ALS                                                                                                                                                                                                                                                                                                                                                                                                                                                                                                                                                                                                                                                                                                                                                                                                                                                                                                                                                                                                                                                                                                                                                                                                                                                                                                                                                                                                                                                                                                                                                                                                                                                                                                                                                                                                                                                                            | CARPOOL                                                                              |                                                                                             |                                                   |                   |
|                                                                                                |                                                     |                                          |                                                |                                                                                                                                                                                                                                                                                                                                                                                                                                                                                                                                                                                                                                                                                                                                                                                                                                                                                                                                                                                                                                                                                                                                                                                                                                                                                                                                                                                                                                                                                                                                                                                                                                                                                                                                                                                                                                                                                    |                                                                                      | PRIXIMATIS                                                                                  | \$<br>\$                                          |                   |
|                                                                                                |                                                     |                                          |                                                |                                                                                                                                                                                                                                                                                                                                                                                                                                                                                                                                                                                                                                                                                                                                                                                                                                                                                                                                                                                                                                                                                                                                                                                                                                                                                                                                                                                                                                                                                                                                                                                                                                                                                                                                                                                                                                                                                    |                                                                                      |                                                                                             |                                                   |                   |
| DESCRIPTION<br>P 1971                                                                          | CONTACT                                             | QUANTITY                                 |                                                |                                                                                                                                                                                                                                                                                                                                                                                                                                                                                                                                                                                                                                                                                                                                                                                                                                                                                                                                                                                                                                                                                                                                                                                                                                                                                                                                                                                                                                                                                                                                                                                                                                                                                                                                                                                                                                                                                    | Q.                                                                                   |                                                                                             |                                                   |                   |
| NS (mm): 1765 (L) x 735 (D) x 448 (H)<br>METEOR GREY<br>GS: THERMAL ASH                        | SUPPLIED BY EQUIPARC                                | 8                                        | -                                              |                                                                                                                                                                                                                                                                                                                                                                                                                                                                                                                                                                                                                                                                                                                                                                                                                                                                                                                                                                                                                                                                                                                                                                                                                                                                                                                                                                                                                                                                                                                                                                                                                                                                                                                                                                                                                                                                                    |                                                                                      | DIA VATE                                                                                    |                                                   |                   |
| P 1971<br>NS (mm): 1765 (L) x 735 (D) x 448 (H)<br>DB, CA<br>METEOR GREY                       | SUPPLIED BY EQUIPARC                                | 12                                       | E                                              |                                                                                                                                                                                                                                                                                                                                                                                                                                                                                                                                                                                                                                                                                                                                                                                                                                                                                                                                                                                                                                                                                                                                                                                                                                                                                                                                                                                                                                                                                                                                                                                                                                                                                                                                                                                                                                                                                    | 20                                                                                   | RMAIN                                                                                       |                                                   |                   |
| METEOR GRET<br>GS: THERMAL ASH<br>P 1972<br>NS (mm): 1765 (L) x 1112 (D) x 448 (H)             |                                                     |                                          |                                                |                                                                                                                                                                                                                                                                                                                                                                                                                                                                                                                                                                                                                                                                                                                                                                                                                                                                                                                                                                                                                                                                                                                                                                                                                                                                                                                                                                                                                                                                                                                                                                                                                                                                                                                                                                                                                                                                                    |                                                                                      | ÷                                                                                           |                                                   |                   |
| METEOR GREY<br>GS: THERMAL ASH<br>P 1972                                                       | SUPPLIED BY EQUIPARC                                | 17                                       | -                                              |                                                                                                                                                                                                                                                                                                                                                                                                                                                                                                                                                                                                                                                                                                                                                                                                                                                                                                                                                                                                                                                                                                                                                                                                                                                                                                                                                                                                                                                                                                                                                                                                                                                                                                                                                                                                                                                                                    |                                                                                      | C                                                                                           |                                                   |                   |
| NS (mm): 1765 (L) x 1112 (D) x 448 (H)<br>2B, CA<br>METEOR GREY                                | SUPPLIED BY EQUIPARC                                | 7                                        |                                                | CENC, SI                                                                                                                                                                                                                                                                                                                                                                                                                                                                                                                                                                                                                                                                                                                                                                                                                                                                                                                                                                                                                                                                                                                                                                                                                                                                                                                                                                                                                                                                                                                                                                                                                                                                                                                                                                                                                                                                           |                                                                                      | C                                                                                           | -                                                 |                   |
| GS: THERMAL ASH<br>P 1972 (CUSTOM)<br>NS (mm): 1765 (L) x 1112 (D) x 448 (H)<br>LB, T6         | SUPPLIED BY EQUIPARC                                | 7                                        | _                                              | + WALK                                                                                                                                                                                                                                                                                                                                                                                                                                                                                                                                                                                                                                                                                                                                                                                                                                                                                                                                                                                                                                                                                                                                                                                                                                                                                                                                                                                                                                                                                                                                                                                                                                                                                                                                                                                                                                                                             |                                                                                      | <b>5.</b> A                                                                                 |                                                   |                   |
| METEOR GREY<br>GS: THERMAL ASH<br>RBASTYLE GALET X                                             |                                                     |                                          | -                                              | the star                                                                                                                                                                                                                                                                                                                                                                                                                                                                                                                                                                                                                                                                                                                                                                                                                                                                                                                                                                                                                                                                                                                                                                                                                                                                                                                                                                                                                                                                                                                                                                                                                                                                                                                                                                                                                                                                           |                                                                                      | 8<br>&A                                                                                     | 33                                                |                   |
| NS (MM): 1066 (S1) X 1016 (S2) X 990<br>(H)<br>.S: PRECAST CONCRETE                            | SUPPLIED BY ED'S<br>CONCRETE                        | 2                                        |                                                |                                                                                                                                                                                                                                                                                                                                                                                                                                                                                                                                                                                                                                                                                                                                                                                                                                                                                                                                                                                                                                                                                                                                                                                                                                                                                                                                                                                                                                                                                                                                                                                                                                                                                                                                                                                                                                                                                    |                                                                                      | . 43);1)                                                                                    | (16.3                                             | š. 01)            |
| RBASTYLE GALET VI<br>NS (MM): 1625 (S1) X 1600 (S2) X 1550<br>(H)                              | SUPPLIED BY ED'S<br>CONCRETE                        | 2                                        |                                                |                                                                                                                                                                                                                                                                                                                                                                                                                                                                                                                                                                                                                                                                                                                                                                                                                                                                                                                                                                                                                                                                                                                                                                                                                                                                                                                                                                                                                                                                                                                                                                                                                                                                                                                                                                                                                                                                                    | 53.53)EX                                                                             | (163(16                                                                                     |                                                   |                   |
| S: PRECAST CONCRETE<br>RBASTYLE GALET II<br>NS (MM): 1981 (S1) X 1676 (S2) X 1575<br>(H)       | SUPPLIED BY ED'S<br>CONCRETE                        | 2                                        |                                                | (16                                                                                                                                                                                                                                                                                                                                                                                                                                                                                                                                                                                                                                                                                                                                                                                                                                                                                                                                                                                                                                                                                                                                                                                                                                                                                                                                                                                                                                                                                                                                                                                                                                                                                                                                                                                                                                                                                | 63.52)EX                                                                             | (16)(16<br>(42)2)                                                                           | 3.14)EX<br>⊙ (163.                                | .04 <sub>,</sub>  |
| S: PRECAST CONCRETE                                                                            |                                                     | 3                                        | -                                              |                                                                                                                                                                                                                                                                                                                                                                                                                                                                                                                                                                                                                                                                                                                                                                                                                                                                                                                                                                                                                                                                                                                                                                                                                                                                                                                                                                                                                                                                                                                                                                                                                                                                                                                                                                                                                                                                                    |                                                                                      | s<br>P-A                                                                                    |                                                   |                   |
| LUIDMOTION WRAPAROUND<br>NS (MM): 4000 (L) X 1030 (W) X 502 (H)<br>.S: ALUMINUM                | SUPPLIED BY MD3<br>CONTRACT                         | 3                                        | -                                              |                                                                                                                                                                                                                                                                                                                                                                                                                                                                                                                                                                                                                                                                                                                                                                                                                                                                                                                                                                                                                                                                                                                                                                                                                                                                                                                                                                                                                                                                                                                                                                                                                                                                                                                                                                                                                                                                                    | 55.55<br>53.40)E                                                                     | P-B                                                                                         |                                                   |                   |
| PEX PICNIC TABLE<br>NS (MM): 2134 (L) X 1676 (W) X 787 (H)<br>GUNMETAL GREY                    | SUPPLIED BY HAUSER                                  | 9                                        | -                                              |                                                                                                                                                                                                                                                                                                                                                                                                                                                                                                                                                                                                                                                                                                                                                                                                                                                                                                                                                                                                                                                                                                                                                                                                                                                                                                                                                                                                                                                                                                                                                                                                                                                                                                                                                                                                                                                                                    |                                                                                      |                                                                                             |                                                   |                   |
| PEX PICNIC TABLE<br>NS (MM): <b>2134 (L)</b> X 1676 (W) X 787 (H)<br>ACCESSIBLE EXTENSION      | SUPPLIED BY HAUSER                                  | 3                                        | -                                              | _ L                                                                                                                                                                                                                                                                                                                                                                                                                                                                                                                                                                                                                                                                                                                                                                                                                                                                                                                                                                                                                                                                                                                                                                                                                                                                                                                                                                                                                                                                                                                                                                                                                                                                                                                                                                                                                                                                                | 0)EX                                                                                 |                                                                                             |                                                   |                   |
| GUNMETAL GREY<br>790<br>NS (mm): 381 (L) x 140 (D) x 826 (H)                                   | SUPPLIED BY EQUIPARC                                | 21                                       | _                                              | de la compañía de la comp | 163.50<br>163.30                                                                     |                                                                                             |                                                   |                   |
| METEOR GREY<br>IXIT<br>INS (mm): 508 (L) x 324 (D) x 1498 (H)<br>IRON GREY POWDERCOAT          | SUPPLIED BY DERO                                    |                                          |                                                |                                                                                                                                                                                                                                                                                                                                                                                                                                                                                                                                                                                                                                                                                                                                                                                                                                                                                                                                                                                                                                                                                                                                                                                                                                                                                                                                                                                                                                                                                                                                                                                                                                                                                                                                                                                                                                                                                    |                                                                                      |                                                                                             |                                                   |                   |
| AIR KIT PRIME ATTACHED<br>P 3790-RU-D<br>NS (MM): 1046 (L) X 508 (W) X 857 (H)                 | SUPPLIED BY EQUIPARC                                | 2                                        | -                                              | A                                                                                                                                                                                                                                                                                                                                                                                                                                                                                                                                                                                                                                                                                                                                                                                                                                                                                                                                                                                                                                                                                                                                                                                                                                                                                                                                                                                                                                                                                                                                                                                                                                                                                                                                                                                                                                                                                  | )EX<br>35)<br>7                                                                      |                                                                                             | , 163.00                                          |                   |
| GS: THERMAL ASH<br>AT<br>P 7070                                                                | SUPPLIED BY EQUIPARC                                | 13                                       | -                                              |                                                                                                                                                                                                                                                                                                                                                                                                                                                                                                                                                                                                                                                                                                                                                                                                                                                                                                                                                                                                                                                                                                                                                                                                                                                                                                                                                                                                                                                                                                                                                                                                                                                                                                                                                                                                                                                                                    | 163.30                                                                               |                                                                                             |                                                   |                   |
| NS (MM): 915 H X 102 DIA.<br>NS (mm): 3600 (L) x 25 (W) x 502 (H)<br>.: DOUGLAS FIR            | AVAILABLE FROM<br>EARTHSCAPE PLAY                   | 4                                        | -                                              |                                                                                                                                                                                                                                                                                                                                                                                                                                                                                                                                                                                                                                                                                                                                                                                                                                                                                                                                                                                                                                                                                                                                                                                                                                                                                                                                                                                                                                                                                                                                                                                                                                                                                                                                                                                                                                                                                    |                                                                                      |                                                                                             |                                                   |                   |
| NS (mm): 550 (Dia) x 502 (H)<br>.: WESTERN RED CEDAR<br>NS (mm): 300-400 (Dia) x 300-400 (H)   | AVAILABLE FROM<br>EARTHSCAPE PLAY<br>AVAILABLE FROM | 2                                        | -                                              |                                                                                                                                                                                                                                                                                                                                                                                                                                                                                                                                                                                                                                                                                                                                                                                                                                                                                                                                                                                                                                                                                                                                                                                                                                                                                                                                                                                                                                                                                                                                                                                                                                                                                                                                                                                                                                                                                    | (163.                                                                                | 35)EX <sup>+</sup> (163.10                                                                  | )EX                                               | ( 1               |
| .: CEDAR<br>/OBBLE BOARD - HEXY LARGE<br>/NS (MM): 1200 (L) X 1036 (W) X 370 (H)<br>.S: ACCOYA | AVAILABLE FROM<br>EARTHSCAPE PLAY                   | 1                                        | -                                              | 15 E                                                                                                                                                                                                                                                                                                                                                                                                                                                                                                                                                                                                                                                                                                                                                                                                                                                                                                                                                                                                                                                                                                                                                                                                                                                                                                                                                                                                                                                                                                                                                                                                                                                                                                                                                                                                                                                                               | 1227)H                                                                               | (163.2((                                                                                    | 163.40)                                           | ( 1               |
| OBBLE BOARD - HEXY SMALL<br>NS (MM): 913 (L) X 792 (W) X 370 (H)<br>.S: ACCOYA                 | AVAILABLE FROM<br>EARTHSCAPE PLAY                   | 1                                        |                                                |                                                                                                                                                                                                                                                                                                                                                                                                                                                                                                                                                                                                                                                                                                                                                                                                                                                                                                                                                                                                                                                                                                                                                                                                                                                                                                                                                                                                                                                                                                                                                                                                                                                                                                                                                                                                                                                                                    |                                                                                      |                                                                                             | <sup>Ф</sup> (163.10)                             |                   |
| REFER TO ELECTRICAL                                                                            | REFER TO ELECTRICAL                                 |                                          |                                                | Â                                                                                                                                                                                                                                                                                                                                                                                                                                                                                                                                                                                                                                                                                                                                                                                                                                                                                                                                                                                                                                                                                                                                                                                                                                                                                                                                                                                                                                                                                                                                                                                                                                                                                                                                                                                                                                                                                  |                                                                                      |                                                                                             | (163.10)                                          |                   |
| REFER TO ELECTRICAL                                                                            | REFER TO ELECTRICAL                                 |                                          |                                                | 23                                                                                                                                                                                                                                                                                                                                                                                                                                                                                                                                                                                                                                                                                                                                                                                                                                                                                                                                                                                                                                                                                                                                                                                                                                                                                                                                                                                                                                                                                                                                                                                                                                                                                                                                                                                                                                                                                 | 1 17 17 17 17 17 17 17 17 17 17 17 17 17                                             | ر<br>-ر<br>(163.10                                                                          |                                                   |                   |
| REFER TO ELECTRICAL                                                                            | REFER TO ELECTRICAL                                 |                                          |                                                | $\odot$                                                                                                                                                                                                                                                                                                                                                                                                                                                                                                                                                                                                                                                                                                                                                                                                                                                                                                                                                                                                                                                                                                                                                                                                                                                                                                                                                                                                                                                                                                                                                                                                                                                                                                                                                                                                                                                                            | CH<br>CH                                                                             |                                                                                             |                                                   |                   |
| REFER TO ELECTRICAL<br>REFER TO ELECTRICAL                                                     | REFER TO ELECTRICAL<br>REFER TO ELECTRICAL          |                                          | -                                              |                                                                                                                                                                                                                                                                                                                                                                                                                                                                                                                                                                                                                                                                                                                                                                                                                                                                                                                                                                                                                                                                                                                                                                                                                                                                                                                                                                                                                                                                                                                                                                                                                                                                                                                                                                                                                                                                                    | (19<br>45)<br>45)                                                                    | 193                                                                                         |                                                   | $\left \right>$   |
| TREE PLANTING IN PARKING                                                                       |                                                     |                                          |                                                |                                                                                                                                                                                                                                                                                                                                                                                                                                                                                                                                                                                                                                                                                                                                                                                                                                                                                                                                                                                                                                                                                                                                                                                                                                                                                                                                                                                                                                                                                                                                                                                                                                                                                                                                                                                                                                                                                    |                                                                                      |                                                                                             | (13)<br>(L5.10)                                   | RAI<br>(CC<br>SUI |
| LOT DETAIL, TYP.                                                                               |                                                     |                                          | ĵ <i>3</i> .                                   | 73)EX                                                                                                                                                                                                                                                                                                                                                                                                                                                                                                                                                                                                                                                                                                                                                                                                                                                                                                                                                                                                                                                                                                                                                                                                                                                                                                                                                                                                                                                                                                                                                                                                                                                                                                                                                                                                                                                                              |                                                                                      |                                                                                             | 5<br>L5.20                                        | ВО                |
|                                                                                                | SIXTEEN N                                           |                                          |                                                |                                                                                                                                                                                                                                                                                                                                                                                                                                                                                                                                                                                                                                                                                                                                                                                                                                                                                                                                                                                                                                                                                                                                                                                                                                                                                                                                                                                                                                                                                                                                                                                                                                                                                                                                                                                                                                                                                    | () EX                                                                                | ((63,49)<br><sup>AC</sup> ((4,5,24)                                                         |                                                   | /(1¢<br>/(1¢      |
| 8<br>L5.40 ORNAMENTAL GRASS<br>PLANTING, TYP.                                                  |                                                     | MPLEX                                    | _                                              | 102<br>192                                                                                                                                                                                                                                                                                                                                                                                                                                                                                                                                                                                                                                                                                                                                                                                                                                                                                                                                                                                                                                                                                                                                                                                                                                                                                                                                                                                                                                                                                                                                                                                                                                                                                                                                                                                                                                                                         |                                                                                      |                                                                                             |                                                   |                   |
|                                                                                                |                                                     |                                          |                                                |                                                                                                                                                                                                                                                                                                                                                                                                                                                                                                                                                                                                                                                                                                                                                                                                                                                                                                                                                                                                                                                                                                                                                                                                                                                                                                                                                                                                                                                                                                                                                                                                                                                                                                                                                                                                                                                                                    |                                                                                      |                                                                                             |                                                   |                   |
| 4<br>L5.40 CONIFEROUS TREE<br>PLANTING, TYP.                                                   | PROPOSED<br>CENTRE                                  |                                          |                                                |                                                                                                                                                                                                                                                                                                                                                                                                                                                                                                                                                                                                                                                                                                                                                                                                                                                                                                                                                                                                                                                                                                                                                                                                                                                                                                                                                                                                                                                                                                                                                                                                                                                                                                                                                                                                                                                                                    |                                                                                      | plaza paving (t`                                                                            | (PE 1), TYP                                       | デ                 |
| 9<br>L5.40 PRAIRIE SEED MIXTURE, TYP.                                                          | O LITTICE                                           |                                          |                                                | $\sim$                                                                                                                                                                                                                                                                                                                                                                                                                                                                                                                                                                                                                                                                                                                                                                                                                                                                                                                                                                                                                                                                                                                                                                                                                                                                                                                                                                                                                                                                                                                                                                                                                                                                                                                                                                                                                                                                             | CH (TYPE 2), TYP.                                                                    | PLAZA PAVING (T                                                                             | (PE 2), TYP. <b>2</b><br><b>L5.10</b>             | <i>"</i>          |
| 2<br>C.I.P. CONCRETE PAVING                                                                    |                                                     |                                          |                                                | (11)<br>(5.20) BICYO                                                                                                                                                                                                                                                                                                                                                                                                                                                                                                                                                                                                                                                                                                                                                                                                                                                                                                                                                                                                                                                                                                                                                                                                                                                                                                                                                                                                                                                                                                                                                                                                                                                                                                                                                                                                                                                               | CLE REPAIR STATION                                                                   | PLAZA PAVING (T                                                                             | (PE 3), TYP. <b>2</b><br><b>L5.10</b>             | <i>}</i>          |
| L5.10 BROOM FINISH, TYP.                                                                       |                                                     |                                          |                                                | 4<br>L5.20<br>12 SF                                                                                                                                                                                                                                                                                                                                                                                                                                                                                                                                                                                                                                                                                                                                                                                                                                                                                                                                                                                                                                                                                                                                                                                                                                                                                                                                                                                                                                                                                                                                                                                                                                                                                                                                                                                                                                                                | CLE RACK (6), TYP.<br>PACES                                                          |                                                                                             |                                                   |                   |
| 7<br>L5.40 SHRUB PLANTING, TYP.                                                                |                                                     |                                          |                                                | LIMIT                                                                                                                                                                                                                                                                                                                                                                                                                                                                                                                                                                                                                                                                                                                                                                                                                                                                                                                                                                                                                                                                                                                                                                                                                                                                                                                                                                                                                                                                                                                                                                                                                                                                                                                                                                                                                                                                              | OF CONTINUOUS SO                                                                     | IL TRENCH                                                                                   |                                                   |                   |
|                                                                                                |                                                     |                                          |                                                | LIMIT                                                                                                                                                                                                                                                                                                                                                                                                                                                                                                                                                                                                                                                                                                                                                                                                                                                                                                                                                                                                                                                                                                                                                                                                                                                                                                                                                                                                                                                                                                                                                                                                                                                                                                                                                                                                                                                                              | OF BUILDING ABOVE                                                                    |                                                                                             |                                                   |                   |
| LIGHT COLUMN. REFER<br>TO ELECTRICAL, TYP.                                                     |                                                     |                                          |                                                |                                                                                                                                                                                                                                                                                                                                                                                                                                                                                                                                                                                                                                                                                                                                                                                                                                                                                                                                                                                                                                                                                                                                                                                                                                                                                                                                                                                                                                                                                                                                                                                                                                                                                                                                                                                                                                                                                    | AGE WALL REFER TO                                                                    | ARCH.                                                                                       |                                                   |                   |
|                                                                                                |                                                     |                                          |                                                | <b>3</b>                                                                                                                                                                                                                                                                                                                                                                                                                                                                                                                                                                                                                                                                                                                                                                                                                                                                                                                                                                                                                                                                                                                                                                                                                                                                                                                                                                                                                                                                                                                                                                                                                                                                                                                                                                                                                                                                           | BINED WASTE RECEP                                                                    |                                                                                             | BENCH (TYF                                        | PE 5)             |
|                                                                                                |                                                     |                                          |                                                | 1                                                                                                                                                                                                                                                                                                                                                                                                                                                                                                                                                                                                                                                                                                                                                                                                                                                                                                                                                                                                                                                                                                                                                                                                                                                                                                                                                                                                                                                                                                                                                                                                                                                                                                                                                                                                                                                                                  |                                                                                      |                                                                                             | REFER TO L1.00 FOI                                |                   |
|                                                                                                |                                                     |                                          |                                                | L5.10 THRE                                                                                                                                                                                                                                                                                                                                                                                                                                                                                                                                                                                                                                                                                                                                                                                                                                                                                                                                                                                                                                                                                                                                                                                                                                                                                                                                                                                                                                                                                                                                                                                                                                                                                                                                                                                                                                                                         | SHOLD PAVING, TYP.                                                                   |                                                                                             | ARGEMENT                                          | <b>9</b>          |
|                                                                                                |                                                     |                                          | <b>8</b> .7                                    |                                                                                                                                                                                                                                                                                                                                                                                                                                                                                                                                                                                                                                                                                                                                                                                                                                                                                                                                                                                                                                                                                                                                                                                                                                                                                                                                                                                                                                                                                                                                                                                                                                                                                                                                                                                                                                                                                    |                                                                                      | × 16 3 6                                                                                    |                                                   |                   |
|                                                                                                |                                                     |                                          | 62.857                                         |                                                                                                                                                                                                                                                                                                                                                                                                                                                                                                                                                                                                                                                                                                                                                                                                                                                                                                                                                                                                                                                                                                                                                                                                                                                                                                                                                                                                                                                                                                                                                                                                                                                                                                                                                                                                                                                                                    |                                                                                      | $\begin{array}{c c} & & & & & \\ & & & & \\ \hline \\ \hline \\ \hline \\ \hline \\ \hline$ | ,                                                 |                   |
| M DIA WAIBRMAIN                                                                                | 162 AO)E                                            |                                          |                                                |                                                                                                                                                                                                                                                                                                                                                                                                                                                                                                                                                                                                                                                                                                                                                                                                                                                                                                                                                                                                                                                                                                                                                                                                                                                                                                                                                                                                                                                                                                                                                                                                                                                                                                                                                                                                                                                                                    |                                                                                      |                                                                                             |                                                   |                   |
|                                                                                                |                                                     | (162.65                                  | 5)EX                                           | <u></u>                                                                                                                                                                                                                                                                                                                                                                                                                                                                                                                                                                                                                                                                                                                                                                                                                                                                                                                                                                                                                                                                                                                                                                                                                                                                                                                                                                                                                                                                                                                                                                                                                                                                                                                                                                                                                                                                            | * * * * ( <i>1/6</i> 2 . 8 5 ) <u>/</u><br>* * * * * ( <i>1/6</i> 2 . 8 5 ) <u>/</u> |                                                                                             |                                                   | * * * * * *       |
| .P. CONCRETE PLANTER WALL 10 L5.10                                                             |                                                     | 1. 1. 1. 1. 1. 1. 1. 1. 1. 1. 1. 1. 1. 1 | <u>na ana ana ana ana ana ana ana ana ana </u> | and the second sec |                                                                                      |                                                                                             |                                                   | <u> </u>          |
| C.I.P. CONCRETE RAMP (10)<br>L5.10                                                             |                                                     |                                          |                                                |                                                                                                                                                                                                                                                                                                                                                                                                                                                                                                                                                                                                                                                                                                                                                                                                                                                                                                                                                                                                                                                                                                                                                                                                                                                                                                                                                                                                                                                                                                                                                                                                                                                                                                                                                                                                                                                                                    | 3                                                                                    | 1997 H. C.S. AND                                                                            | - 12 - 13 - 14 - 15 - 15 - 15 - 15 - 15 - 15 - 15 |                   |
|                                                                                                |                                                     |                                          | TURAL MOUND, REFER<br>TO CIVIL FOR GRADING     | 9,10<br>L5.40                                                                                                                                                                                                                                                                                                                                                                                                                                                                                                                                                                                                                                                                                                                                                                                                                                                                                                                                                                                                                                                                                                                                                                                                                                                                                                                                                                                                                                                                                                                                                                                                                                                                                                                                                                                                                                                                      | L2.00                                                                                |                                                                                             |                                                   |                   |
| C.I.P. CONCRETE STAIR WITH<br>INTERMEDIATE HANDRAILS                                           |                                                     |                                          | BENCH (TYPE 1), TYP.                           | 1<br>L5.20                                                                                                                                                                                                                                                                                                                                                                                                                                                                                                                                                                                                                                                                                                                                                                                                                                                                                                                                                                                                                                                                                                                                                                                                                                                                                                                                                                                                                                                                                                                                                                                                                                                                                                                                                                                                                                                                         |                                                                                      |                                                                                             | 63.00                                             |                   |
| CONCRETE RETAINING WALL                                                                        | <u>%</u>                                            |                                          | iller -                                        |                                                                                                                                                                                                                                                                                                                                                                                                                                                                                                                                                                                                                                                                                                                                                                                                                                                                                                                                                                                                                                                                                                                                                                                                                                                                                                                                                                                                                                                                                                                                                                                                                                                                                                                                                                                                                                                                                    |                                                                                      |                                                                                             |                                                   |                   |
|                                                                                                |                                                     |                                          |                                                |                                                                                                                                                                                                                                                                                                                                                                                                                                                                                                                                                                                                                                                                                                                                                                                                                                                                                                                                                                                                                                                                                                                                                                                                                                                                                                                                                                                                                                                                                                                                                                                                                                                                                                                                                                                                                                                                                    | NEY                                                                                  | AGAWA                                                                                       | BIVE                                              |                   |
|                                                                                                |                                                     |                                          |                                                |                                                                                                                                                                                                                                                                                                                                                                                                                                                                                                                                                                                                                                                                                                                                                                                                                                                                                                                                                                                                                                                                                                                                                                                                                                                                                                                                                                                                                                                                                                                                                                                                                                                                                                                                                                                                                                                                                    |                                                                                      |                                                                                             | ~~vD.                                             |                   |
|                                                                                                |                                                     |                                          |                                                |                                                                                                                                                                                                                                                                                                                                                                                                                                                                                                                                                                                                                                                                                                                                                                                                                                                                                                                                                                                                                                                                                                                                                                                                                                                                                                                                                                                                                                                                                                                                                                                                                                                                                                                                                                                                                                                                                    |                                                                                      |                                                                                             | ç<br>ç                                            |                   |