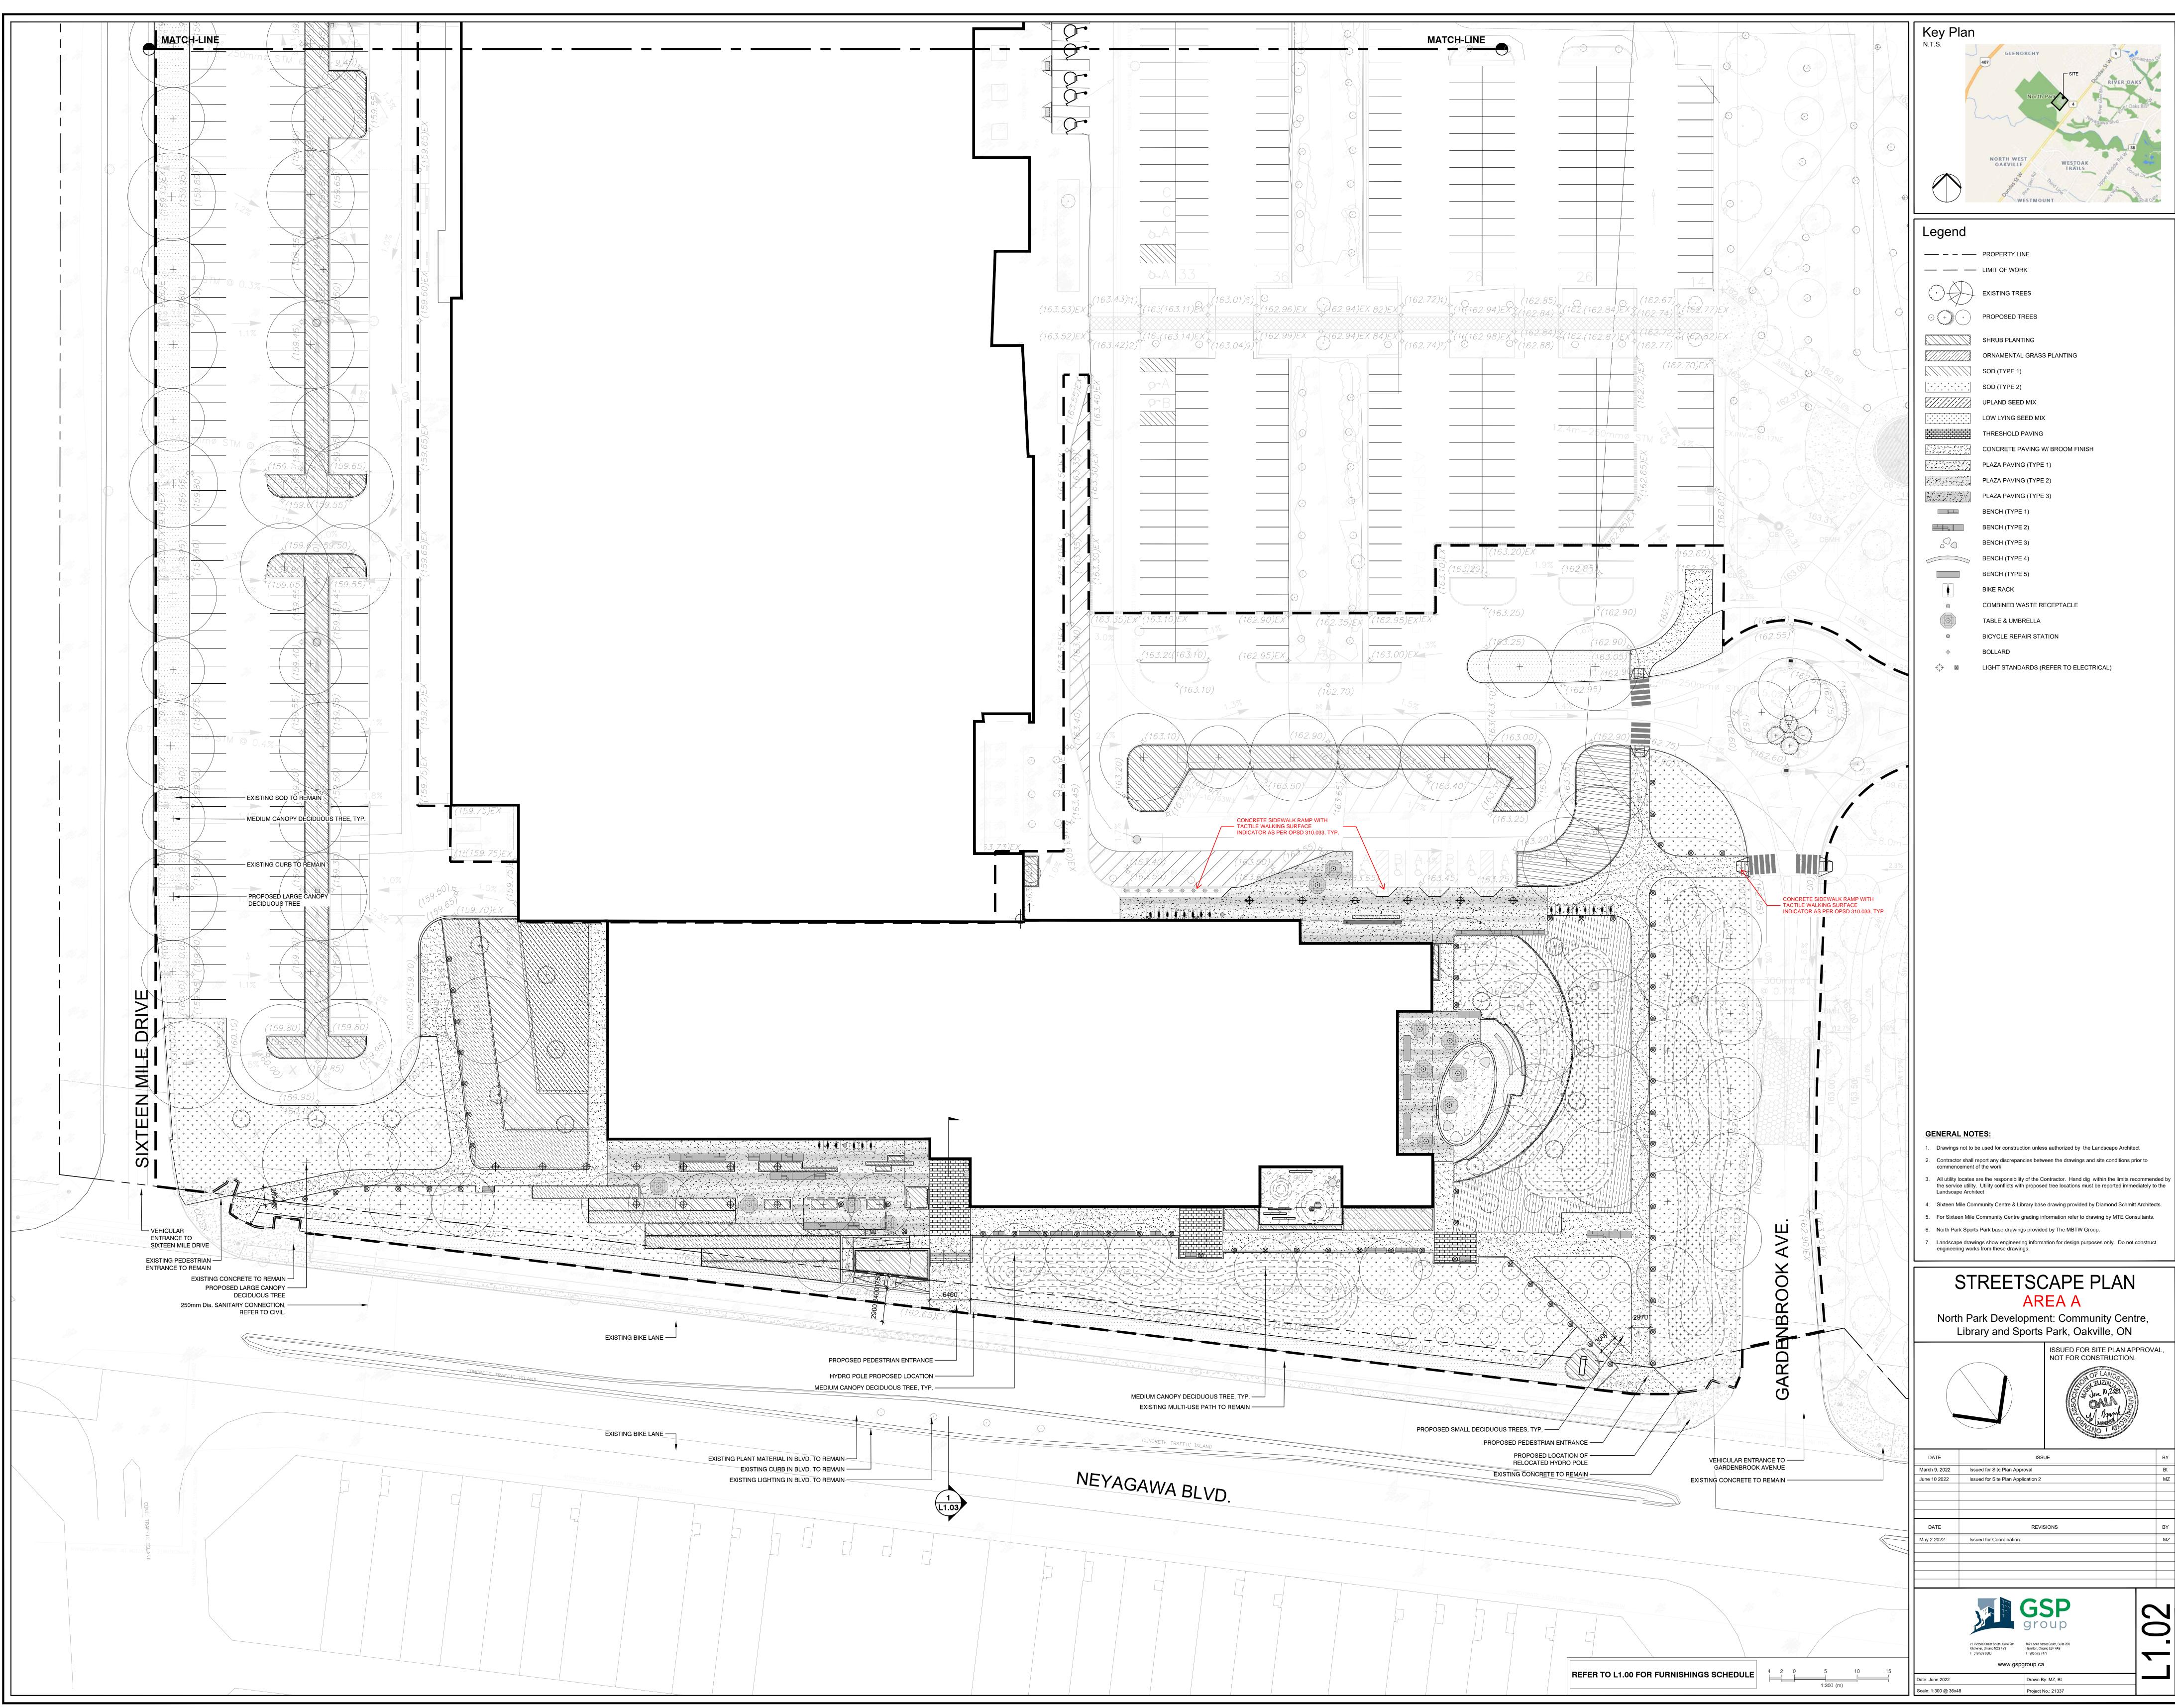

|                                                                                                |                                                     |                                          |                                                | $\odot$                                                                                                                                                                                                                                                                                                                                                                                                                                                                                                                                                                                                                                                                                                                                                                                                                                                                                                                                                                                                                                                                                                                                                                                                                                                                                                                                                                                                                                                                                                                                                                                                                                                                                                                                                                                                                                                                            |                                                                                      |                                                                                             |                                                   |                   |
|------------------------------------------------------------------------------------------------|-----------------------------------------------------|------------------------------------------|------------------------------------------------|------------------------------------------------------------------------------------------------------------------------------------------------------------------------------------------------------------------------------------------------------------------------------------------------------------------------------------------------------------------------------------------------------------------------------------------------------------------------------------------------------------------------------------------------------------------------------------------------------------------------------------------------------------------------------------------------------------------------------------------------------------------------------------------------------------------------------------------------------------------------------------------------------------------------------------------------------------------------------------------------------------------------------------------------------------------------------------------------------------------------------------------------------------------------------------------------------------------------------------------------------------------------------------------------------------------------------------------------------------------------------------------------------------------------------------------------------------------------------------------------------------------------------------------------------------------------------------------------------------------------------------------------------------------------------------------------------------------------------------------------------------------------------------------------------------------------------------------------------------------------------------|--------------------------------------------------------------------------------------|---------------------------------------------------------------------------------------------|---------------------------------------------------|-------------------|
|                                                                                                |                                                     | °                                        |                                                |                                                                                                                                                                                                                                                                                                                                                                                                                                                                                                                                                                                                                                                                                                                                                                                                                                                                                                                                                                                                                                                                                                                                                                                                                                                                                                                                                                                                                                                                                                                                                                                                                                                                                                                                                                                                                                                                                    |                                                                                      | 63.09)                                                                                      |                                                   | 52.5              |
|                                                                                                |                                                     |                                          |                                                |                                                                                                                                                                                                                                                                                                                                                                                                                                                                                                                                                                                                                                                                                                                                                                                                                                                                                                                                                                                                                                                                                                                                                                                                                                                                                                                                                                                                                                                                                                                                                                                                                                                                                                                                                                                                                                                                                    |                                                                                      |                                                                                             | 2.86)EX                                           |                   |
|                                                                                                |                                                     |                                          |                                                |                                                                                                                                                                                                                                                                                                                                                                                                                                                                                                                                                                                                                                                                                                                                                                                                                                                                                                                                                                                                                                                                                                                                                                                                                                                                                                                                                                                                                                                                                                                                                                                                                                                                                                                                                                                                                                                                                    |                                                                                      | .22))8)<br>.22))8)<br>                                                                      | 2.87)EX<br>⊙ (1(16                                | 52.5              |
|                                                                                                |                                                     |                                          |                                                | DEV ALS                                                                                                                                                                                                                                                                                                                                                                                                                                                                                                                                                                                                                                                                                                                                                                                                                                                                                                                                                                                                                                                                                                                                                                                                                                                                                                                                                                                                                                                                                                                                                                                                                                                                                                                                                                                                                                                                            | CARPOOL                                                                              |                                                                                             |                                                   |                   |
|                                                                                                |                                                     |                                          |                                                |                                                                                                                                                                                                                                                                                                                                                                                                                                                                                                                                                                                                                                                                                                                                                                                                                                                                                                                                                                                                                                                                                                                                                                                                                                                                                                                                                                                                                                                                                                                                                                                                                                                                                                                                                                                                                                                                                    |                                                                                      | PRIXIMATIS                                                                                  | \$<br>\$                                          |                   |
|                                                                                                |                                                     |                                          |                                                |                                                                                                                                                                                                                                                                                                                                                                                                                                                                                                                                                                                                                                                                                                                                                                                                                                                                                                                                                                                                                                                                                                                                                                                                                                                                                                                                                                                                                                                                                                                                                                                                                                                                                                                                                                                                                                                                                    |                                                                                      |                                                                                             |                                                   |                   |
| DESCRIPTION<br>P 1971                                                                          | CONTACT                                             | QUANTITY                                 |                                                |                                                                                                                                                                                                                                                                                                                                                                                                                                                                                                                                                                                                                                                                                                                                                                                                                                                                                                                                                                                                                                                                                                                                                                                                                                                                                                                                                                                                                                                                                                                                                                                                                                                                                                                                                                                                                                                                                    | Q.                                                                                   |                                                                                             |                                                   |                   |
| NS (mm): 1765 (L) x 735 (D) x 448 (H)<br>METEOR GREY<br>GS: THERMAL ASH                        | SUPPLIED BY EQUIPARC                                | 8                                        | -                                              |                                                                                                                                                                                                                                                                                                                                                                                                                                                                                                                                                                                                                                                                                                                                                                                                                                                                                                                                                                                                                                                                                                                                                                                                                                                                                                                                                                                                                                                                                                                                                                                                                                                                                                                                                                                                                                                                                    |                                                                                      | DIA VATE                                                                                    |                                                   |                   |
| P 1971<br>NS (mm): 1765 (L) x 735 (D) x 448 (H)<br>DB, CA<br>METEOR GREY                       | SUPPLIED BY EQUIPARC                                | 12                                       | E                                              |                                                                                                                                                                                                                                                                                                                                                                                                                                                                                                                                                                                                                                                                                                                                                                                                                                                                                                                                                                                                                                                                                                                                                                                                                                                                                                                                                                                                                                                                                                                                                                                                                                                                                                                                                                                                                                                                                    | 20                                                                                   | RMAIN                                                                                       |                                                   |                   |
| METEOR GRET<br>GS: THERMAL ASH<br>P 1972<br>NS (mm): 1765 (L) x 1112 (D) x 448 (H)             |                                                     |                                          |                                                |                                                                                                                                                                                                                                                                                                                                                                                                                                                                                                                                                                                                                                                                                                                                                                                                                                                                                                                                                                                                                                                                                                                                                                                                                                                                                                                                                                                                                                                                                                                                                                                                                                                                                                                                                                                                                                                                                    |                                                                                      | ÷                                                                                           |                                                   |                   |
| METEOR GREY<br>GS: THERMAL ASH<br>P 1972                                                       | SUPPLIED BY EQUIPARC                                | 17                                       | -                                              |                                                                                                                                                                                                                                                                                                                                                                                                                                                                                                                                                                                                                                                                                                                                                                                                                                                                                                                                                                                                                                                                                                                                                                                                                                                                                                                                                                                                                                                                                                                                                                                                                                                                                                                                                                                                                                                                                    |                                                                                      | C                                                                                           |                                                   |                   |
| NS (mm): 1765 (L) x 1112 (D) x 448 (H)<br>2B, CA<br>METEOR GREY                                | SUPPLIED BY EQUIPARC                                | 7                                        |                                                | CENC, SI                                                                                                                                                                                                                                                                                                                                                                                                                                                                                                                                                                                                                                                                                                                                                                                                                                                                                                                                                                                                                                                                                                                                                                                                                                                                                                                                                                                                                                                                                                                                                                                                                                                                                                                                                                                                                                                                           |                                                                                      | C                                                                                           | -                                                 |                   |
| GS: THERMAL ASH<br>P 1972 (CUSTOM)<br>NS (mm): 1765 (L) x 1112 (D) x 448 (H)<br>LB, T6         | SUPPLIED BY EQUIPARC                                | 7                                        | _                                              | + WALK                                                                                                                                                                                                                                                                                                                                                                                                                                                                                                                                                                                                                                                                                                                                                                                                                                                                                                                                                                                                                                                                                                                                                                                                                                                                                                                                                                                                                                                                                                                                                                                                                                                                                                                                                                                                                                                                             |                                                                                      | <b>5.</b> A                                                                                 |                                                   |                   |
| METEOR GREY<br>GS: THERMAL ASH<br>RBASTYLE GALET X                                             |                                                     |                                          | -                                              | the star                                                                                                                                                                                                                                                                                                                                                                                                                                                                                                                                                                                                                                                                                                                                                                                                                                                                                                                                                                                                                                                                                                                                                                                                                                                                                                                                                                                                                                                                                                                                                                                                                                                                                                                                                                                                                                                                           |                                                                                      | 8<br>&A                                                                                     | 33                                                |                   |
| NS (MM): 1066 (S1) X 1016 (S2) X 990<br>(H)<br>.S: PRECAST CONCRETE                            | SUPPLIED BY ED'S<br>CONCRETE                        | 2                                        |                                                |                                                                                                                                                                                                                                                                                                                                                                                                                                                                                                                                                                                                                                                                                                                                                                                                                                                                                                                                                                                                                                                                                                                                                                                                                                                                                                                                                                                                                                                                                                                                                                                                                                                                                                                                                                                                                                                                                    |                                                                                      | . 43);1)                                                                                    | (16.3                                             | š. 01)            |
| RBASTYLE GALET VI<br>NS (MM): 1625 (S1) X 1600 (S2) X 1550<br>(H)                              | SUPPLIED BY ED'S<br>CONCRETE                        | 2                                        |                                                |                                                                                                                                                                                                                                                                                                                                                                                                                                                                                                                                                                                                                                                                                                                                                                                                                                                                                                                                                                                                                                                                                                                                                                                                                                                                                                                                                                                                                                                                                                                                                                                                                                                                                                                                                                                                                                                                                    | 53.53)EX                                                                             | (163(16                                                                                     |                                                   |                   |
| S: PRECAST CONCRETE<br>RBASTYLE GALET II<br>NS (MM): 1981 (S1) X 1676 (S2) X 1575<br>(H)       | SUPPLIED BY ED'S<br>CONCRETE                        | 2                                        |                                                | (16                                                                                                                                                                                                                                                                                                                                                                                                                                                                                                                                                                                                                                                                                                                                                                                                                                                                                                                                                                                                                                                                                                                                                                                                                                                                                                                                                                                                                                                                                                                                                                                                                                                                                                                                                                                                                                                                                | 63.52)EX                                                                             | (16)(16<br>(42)2)                                                                           | 3.14)EX<br>⊙ (163.                                | .04 <sub>,</sub>  |
| S: PRECAST CONCRETE                                                                            |                                                     | 3                                        | -                                              |                                                                                                                                                                                                                                                                                                                                                                                                                                                                                                                                                                                                                                                                                                                                                                                                                                                                                                                                                                                                                                                                                                                                                                                                                                                                                                                                                                                                                                                                                                                                                                                                                                                                                                                                                                                                                                                                                    |                                                                                      | s<br>P-A                                                                                    |                                                   |                   |
| LUIDMOTION WRAPAROUND<br>NS (MM): 4000 (L) X 1030 (W) X 502 (H)<br>.S: ALUMINUM                | SUPPLIED BY MD3<br>CONTRACT                         | 3                                        | -                                              |                                                                                                                                                                                                                                                                                                                                                                                                                                                                                                                                                                                                                                                                                                                                                                                                                                                                                                                                                                                                                                                                                                                                                                                                                                                                                                                                                                                                                                                                                                                                                                                                                                                                                                                                                                                                                                                                                    | 55.55<br>53.40)E                                                                     | P-B                                                                                         |                                                   |                   |
| PEX PICNIC TABLE<br>NS (MM): 2134 (L) X 1676 (W) X 787 (H)<br>GUNMETAL GREY                    | SUPPLIED BY HAUSER                                  | 9                                        | -                                              |                                                                                                                                                                                                                                                                                                                                                                                                                                                                                                                                                                                                                                                                                                                                                                                                                                                                                                                                                                                                                                                                                                                                                                                                                                                                                                                                                                                                                                                                                                                                                                                                                                                                                                                                                                                                                                                                                    |                                                                                      |                                                                                             |                                                   |                   |
| PEX PICNIC TABLE<br>NS (MM): <b>2134 (L)</b> X 1676 (W) X 787 (H)<br>ACCESSIBLE EXTENSION      | SUPPLIED BY HAUSER                                  | 3                                        | -                                              | _ L                                                                                                                                                                                                                                                                                                                                                                                                                                                                                                                                                                                                                                                                                                                                                                                                                                                                                                                                                                                                                                                                                                                                                                                                                                                                                                                                                                                                                                                                                                                                                                                                                                                                                                                                                                                                                                                                                | 0)EX                                                                                 |                                                                                             |                                                   |                   |
| GUNMETAL GREY<br>790<br>NS (mm): 381 (L) x 140 (D) x 826 (H)                                   | SUPPLIED BY EQUIPARC                                | 21                                       | _                                              | de la compañía de la comp | 163.50<br>163.30                                                                     |                                                                                             |                                                   |                   |
| METEOR GREY<br>IXIT<br>INS (mm): 508 (L) x 324 (D) x 1498 (H)<br>IRON GREY POWDERCOAT          | SUPPLIED BY DERO                                    |                                          |                                                |                                                                                                                                                                                                                                                                                                                                                                                                                                                                                                                                                                                                                                                                                                                                                                                                                                                                                                                                                                                                                                                                                                                                                                                                                                                                                                                                                                                                                                                                                                                                                                                                                                                                                                                                                                                                                                                                                    |                                                                                      |                                                                                             |                                                   |                   |
| AIR KIT PRIME ATTACHED<br>P 3790-RU-D<br>NS (MM): 1046 (L) X 508 (W) X 857 (H)                 | SUPPLIED BY EQUIPARC                                | 2                                        | -                                              | A                                                                                                                                                                                                                                                                                                                                                                                                                                                                                                                                                                                                                                                                                                                                                                                                                                                                                                                                                                                                                                                                                                                                                                                                                                                                                                                                                                                                                                                                                                                                                                                                                                                                                                                                                                                                                                                                                  | )EX<br>35)<br>7                                                                      |                                                                                             | , 163.00                                          |                   |
| GS: THERMAL ASH<br>AT<br>P 7070                                                                | SUPPLIED BY EQUIPARC                                | 13                                       | -                                              |                                                                                                                                                                                                                                                                                                                                                                                                                                                                                                                                                                                                                                                                                                                                                                                                                                                                                                                                                                                                                                                                                                                                                                                                                                                                                                                                                                                                                                                                                                                                                                                                                                                                                                                                                                                                                                                                                    | 163.30                                                                               |                                                                                             |                                                   |                   |
| NS (MM): 915 H X 102 DIA.<br>NS (mm): 3600 (L) x 25 (W) x 502 (H)<br>.: DOUGLAS FIR            | AVAILABLE FROM<br>EARTHSCAPE PLAY                   | 4                                        | -                                              |                                                                                                                                                                                                                                                                                                                                                                                                                                                                                                                                                                                                                                                                                                                                                                                                                                                                                                                                                                                                                                                                                                                                                                                                                                                                                                                                                                                                                                                                                                                                                                                                                                                                                                                                                                                                                                                                                    |                                                                                      |                                                                                             |                                                   |                   |
| NS (mm): 550 (Dia) x 502 (H)<br>.: WESTERN RED CEDAR<br>NS (mm): 300-400 (Dia) x 300-400 (H)   | AVAILABLE FROM<br>EARTHSCAPE PLAY<br>AVAILABLE FROM | 2                                        | -                                              |                                                                                                                                                                                                                                                                                                                                                                                                                                                                                                                                                                                                                                                                                                                                                                                                                                                                                                                                                                                                                                                                                                                                                                                                                                                                                                                                                                                                                                                                                                                                                                                                                                                                                                                                                                                                                                                                                    | (163.                                                                                | 35)EX <sup>+</sup> (163.10                                                                  | )EX                                               | ( 1               |
| .: CEDAR<br>/OBBLE BOARD - HEXY LARGE<br>/NS (MM): 1200 (L) X 1036 (W) X 370 (H)<br>.S: ACCOYA | AVAILABLE FROM<br>EARTHSCAPE PLAY                   | 1                                        | -                                              | 15 E                                                                                                                                                                                                                                                                                                                                                                                                                                                                                                                                                                                                                                                                                                                                                                                                                                                                                                                                                                                                                                                                                                                                                                                                                                                                                                                                                                                                                                                                                                                                                                                                                                                                                                                                                                                                                                                                               | 1227)H                                                                               | (163.2((                                                                                    | 163.40)                                           | ( 1               |
| OBBLE BOARD - HEXY SMALL<br>NS (MM): 913 (L) X 792 (W) X 370 (H)<br>.S: ACCOYA                 | AVAILABLE FROM<br>EARTHSCAPE PLAY                   | 1                                        |                                                |                                                                                                                                                                                                                                                                                                                                                                                                                                                                                                                                                                                                                                                                                                                                                                                                                                                                                                                                                                                                                                                                                                                                                                                                                                                                                                                                                                                                                                                                                                                                                                                                                                                                                                                                                                                                                                                                                    |                                                                                      |                                                                                             | <sup>Ф</sup> (163.10)                             |                   |
| REFER TO ELECTRICAL                                                                            | REFER TO ELECTRICAL                                 |                                          |                                                | Â                                                                                                                                                                                                                                                                                                                                                                                                                                                                                                                                                                                                                                                                                                                                                                                                                                                                                                                                                                                                                                                                                                                                                                                                                                                                                                                                                                                                                                                                                                                                                                                                                                                                                                                                                                                                                                                                                  |                                                                                      |                                                                                             | (163.10)                                          |                   |
| REFER TO ELECTRICAL                                                                            | REFER TO ELECTRICAL                                 |                                          |                                                | 23                                                                                                                                                                                                                                                                                                                                                                                                                                                                                                                                                                                                                                                                                                                                                                                                                                                                                                                                                                                                                                                                                                                                                                                                                                                                                                                                                                                                                                                                                                                                                                                                                                                                                                                                                                                                                                                                                 | 1 17 17 17 17 17 17 17 17 17 17 17 17 17                                             | ر<br>-ر<br>(163.10                                                                          |                                                   |                   |
| REFER TO ELECTRICAL                                                                            | REFER TO ELECTRICAL                                 |                                          |                                                | $\odot$                                                                                                                                                                                                                                                                                                                                                                                                                                                                                                                                                                                                                                                                                                                                                                                                                                                                                                                                                                                                                                                                                                                                                                                                                                                                                                                                                                                                                                                                                                                                                                                                                                                                                                                                                                                                                                                                            | CH<br>CH                                                                             |                                                                                             |                                                   |                   |
| REFER TO ELECTRICAL<br>REFER TO ELECTRICAL                                                     | REFER TO ELECTRICAL<br>REFER TO ELECTRICAL          |                                          | -                                              |                                                                                                                                                                                                                                                                                                                                                                                                                                                                                                                                                                                                                                                                                                                                                                                                                                                                                                                                                                                                                                                                                                                                                                                                                                                                                                                                                                                                                                                                                                                                                                                                                                                                                                                                                                                                                                                                                    | (19<br>45)<br>45)                                                                    | 193                                                                                         |                                                   | $\left \right>$   |
| TREE PLANTING IN PARKING                                                                       |                                                     |                                          |                                                |                                                                                                                                                                                                                                                                                                                                                                                                                                                                                                                                                                                                                                                                                                                                                                                                                                                                                                                                                                                                                                                                                                                                                                                                                                                                                                                                                                                                                                                                                                                                                                                                                                                                                                                                                                                                                                                                                    |                                                                                      |                                                                                             | (13)<br>(L5.10)                                   | RAI<br>(CC<br>SUI |
| LOT DETAIL, TYP.                                                                               |                                                     |                                          | ĵ <i>3</i> .                                   | 73)EX                                                                                                                                                                                                                                                                                                                                                                                                                                                                                                                                                                                                                                                                                                                                                                                                                                                                                                                                                                                                                                                                                                                                                                                                                                                                                                                                                                                                                                                                                                                                                                                                                                                                                                                                                                                                                                                                              |                                                                                      |                                                                                             | 5<br>L5.20                                        | ВО                |
|                                                                                                | SIXTEEN N                                           |                                          |                                                |                                                                                                                                                                                                                                                                                                                                                                                                                                                                                                                                                                                                                                                                                                                                                                                                                                                                                                                                                                                                                                                                                                                                                                                                                                                                                                                                                                                                                                                                                                                                                                                                                                                                                                                                                                                                                                                                                    | () EX                                                                                | ((63,49)<br><sup>AC</sup> ((4,5,24)                                                         |                                                   | /(1¢<br>/(1¢      |
| 8<br>L5.40 ORNAMENTAL GRASS<br>PLANTING, TYP.                                                  |                                                     | MPLEX                                    | _                                              | 102<br>192                                                                                                                                                                                                                                                                                                                                                                                                                                                                                                                                                                                                                                                                                                                                                                                                                                                                                                                                                                                                                                                                                                                                                                                                                                                                                                                                                                                                                                                                                                                                                                                                                                                                                                                                                                                                                                                                         |                                                                                      |                                                                                             |                                                   |                   |
|                                                                                                |                                                     |                                          |                                                |                                                                                                                                                                                                                                                                                                                                                                                                                                                                                                                                                                                                                                                                                                                                                                                                                                                                                                                                                                                                                                                                                                                                                                                                                                                                                                                                                                                                                                                                                                                                                                                                                                                                                                                                                                                                                                                                                    |                                                                                      |                                                                                             |                                                   |                   |
| 4<br>L5.40 CONIFEROUS TREE<br>PLANTING, TYP.                                                   | PROPOSED<br>CENTRE                                  |                                          |                                                |                                                                                                                                                                                                                                                                                                                                                                                                                                                                                                                                                                                                                                                                                                                                                                                                                                                                                                                                                                                                                                                                                                                                                                                                                                                                                                                                                                                                                                                                                                                                                                                                                                                                                                                                                                                                                                                                                    |                                                                                      | plaza paving (t`                                                                            | (PE 1), TYP                                       | デ                 |
| 9<br>L5.40 PRAIRIE SEED MIXTURE, TYP.                                                          | O LITTICE                                           |                                          |                                                | $\sim$                                                                                                                                                                                                                                                                                                                                                                                                                                                                                                                                                                                                                                                                                                                                                                                                                                                                                                                                                                                                                                                                                                                                                                                                                                                                                                                                                                                                                                                                                                                                                                                                                                                                                                                                                                                                                                                                             | CH (TYPE 2), TYP.                                                                    | PLAZA PAVING (T                                                                             | (PE 2), TYP. <b>2</b><br><b>L5.10</b>             | <i>"</i>          |
| 2<br>C.I.P. CONCRETE PAVING                                                                    |                                                     |                                          |                                                | (11)<br>(5.20) BICYO                                                                                                                                                                                                                                                                                                                                                                                                                                                                                                                                                                                                                                                                                                                                                                                                                                                                                                                                                                                                                                                                                                                                                                                                                                                                                                                                                                                                                                                                                                                                                                                                                                                                                                                                                                                                                                                               | CLE REPAIR STATION                                                                   | PLAZA PAVING (T                                                                             | (PE 3), TYP. <b>2</b><br><b>L5.10</b>             | <i>}</i>          |
| L5.10 BROOM FINISH, TYP.                                                                       |                                                     |                                          |                                                | 4<br>L5.20<br>12 SF                                                                                                                                                                                                                                                                                                                                                                                                                                                                                                                                                                                                                                                                                                                                                                                                                                                                                                                                                                                                                                                                                                                                                                                                                                                                                                                                                                                                                                                                                                                                                                                                                                                                                                                                                                                                                                                                | CLE RACK (6), TYP.<br>PACES                                                          |                                                                                             |                                                   |                   |
| 7<br>L5.40 SHRUB PLANTING, TYP.                                                                |                                                     |                                          |                                                | LIMIT                                                                                                                                                                                                                                                                                                                                                                                                                                                                                                                                                                                                                                                                                                                                                                                                                                                                                                                                                                                                                                                                                                                                                                                                                                                                                                                                                                                                                                                                                                                                                                                                                                                                                                                                                                                                                                                                              | OF CONTINUOUS SO                                                                     | IL TRENCH                                                                                   |                                                   |                   |
|                                                                                                |                                                     |                                          |                                                | LIMIT                                                                                                                                                                                                                                                                                                                                                                                                                                                                                                                                                                                                                                                                                                                                                                                                                                                                                                                                                                                                                                                                                                                                                                                                                                                                                                                                                                                                                                                                                                                                                                                                                                                                                                                                                                                                                                                                              | OF BUILDING ABOVE                                                                    |                                                                                             |                                                   |                   |
| LIGHT COLUMN. REFER<br>TO ELECTRICAL, TYP.                                                     |                                                     |                                          |                                                |                                                                                                                                                                                                                                                                                                                                                                                                                                                                                                                                                                                                                                                                                                                                                                                                                                                                                                                                                                                                                                                                                                                                                                                                                                                                                                                                                                                                                                                                                                                                                                                                                                                                                                                                                                                                                                                                                    | AGE WALL REFER TO                                                                    | ARCH.                                                                                       |                                                   |                   |
|                                                                                                |                                                     |                                          |                                                | <b>3</b>                                                                                                                                                                                                                                                                                                                                                                                                                                                                                                                                                                                                                                                                                                                                                                                                                                                                                                                                                                                                                                                                                                                                                                                                                                                                                                                                                                                                                                                                                                                                                                                                                                                                                                                                                                                                                                                                           | BINED WASTE RECEP                                                                    |                                                                                             | BENCH (TYF                                        | PE 5)             |
|                                                                                                |                                                     |                                          |                                                | 1                                                                                                                                                                                                                                                                                                                                                                                                                                                                                                                                                                                                                                                                                                                                                                                                                                                                                                                                                                                                                                                                                                                                                                                                                                                                                                                                                                                                                                                                                                                                                                                                                                                                                                                                                                                                                                                                                  |                                                                                      |                                                                                             | REFER TO L1.00 FOI                                |                   |
|                                                                                                |                                                     |                                          |                                                | L5.10 THRE                                                                                                                                                                                                                                                                                                                                                                                                                                                                                                                                                                                                                                                                                                                                                                                                                                                                                                                                                                                                                                                                                                                                                                                                                                                                                                                                                                                                                                                                                                                                                                                                                                                                                                                                                                                                                                                                         | SHOLD PAVING, TYP.                                                                   |                                                                                             | ARGEMENT                                          | <b>9</b>          |
|                                                                                                |                                                     |                                          | <b>8</b> .7                                    |                                                                                                                                                                                                                                                                                                                                                                                                                                                                                                                                                                                                                                                                                                                                                                                                                                                                                                                                                                                                                                                                                                                                                                                                                                                                                                                                                                                                                                                                                                                                                                                                                                                                                                                                                                                                                                                                                    |                                                                                      | × 16 3 6                                                                                    |                                                   |                   |
|                                                                                                |                                                     |                                          | 62.857                                         |                                                                                                                                                                                                                                                                                                                                                                                                                                                                                                                                                                                                                                                                                                                                                                                                                                                                                                                                                                                                                                                                                                                                                                                                                                                                                                                                                                                                                                                                                                                                                                                                                                                                                                                                                                                                                                                                                    |                                                                                      | $\begin{array}{c c} & & & & & \\ & & & & \\ \hline \\ \hline \\ \hline \\ \hline \\ \hline$ | ,                                                 |                   |
| M DIA WAIBRMAIN                                                                                | 162 AO)E                                            |                                          |                                                |                                                                                                                                                                                                                                                                                                                                                                                                                                                                                                                                                                                                                                                                                                                                                                                                                                                                                                                                                                                                                                                                                                                                                                                                                                                                                                                                                                                                                                                                                                                                                                                                                                                                                                                                                                                                                                                                                    |                                                                                      |                                                                                             |                                                   |                   |
|                                                                                                |                                                     | (162.65                                  | 5)EX                                           | <u></u>                                                                                                                                                                                                                                                                                                                                                                                                                                                                                                                                                                                                                                                                                                                                                                                                                                                                                                                                                                                                                                                                                                                                                                                                                                                                                                                                                                                                                                                                                                                                                                                                                                                                                                                                                                                                                                                                            | * * * * ( <i>1/6</i> 2 . 8 5 ) <u>/</u><br>* * * * * ( <i>1/6</i> 2 . 8 5 ) <u>/</u> |                                                                                             |                                                   | * * * * * *       |
| .P. CONCRETE PLANTER WALL 10 L5.10                                                             |                                                     | 1. 1. 1. 1. 1. 1. 1. 1. 1. 1. 1. 1. 1. 1 | <u>na ana ana ana ana ana ana ana ana ana </u> | and the second sec |                                                                                      |                                                                                             |                                                   | <u> </u>          |
| C.I.P. CONCRETE RAMP (10)<br>L5.10                                                             |                                                     |                                          |                                                |                                                                                                                                                                                                                                                                                                                                                                                                                                                                                                                                                                                                                                                                                                                                                                                                                                                                                                                                                                                                                                                                                                                                                                                                                                                                                                                                                                                                                                                                                                                                                                                                                                                                                                                                                                                                                                                                                    | 3                                                                                    | 1997 H. C.S. AND                                                                            | - 12 - 13 - 14 - 15 - 15 - 15 - 15 - 15 - 15 - 15 |                   |
|                                                                                                |                                                     |                                          | TURAL MOUND, REFER<br>TO CIVIL FOR GRADING     | 9,10<br>L5.40                                                                                                                                                                                                                                                                                                                                                                                                                                                                                                                                                                                                                                                                                                                                                                                                                                                                                                                                                                                                                                                                                                                                                                                                                                                                                                                                                                                                                                                                                                                                                                                                                                                                                                                                                                                                                                                                      | L2.00                                                                                |                                                                                             |                                                   |                   |
| C.I.P. CONCRETE STAIR WITH<br>INTERMEDIATE HANDRAILS                                           |                                                     |                                          | BENCH (TYPE 1), TYP.                           | 1<br>L5.20                                                                                                                                                                                                                                                                                                                                                                                                                                                                                                                                                                                                                                                                                                                                                                                                                                                                                                                                                                                                                                                                                                                                                                                                                                                                                                                                                                                                                                                                                                                                                                                                                                                                                                                                                                                                                                                                         |                                                                                      |                                                                                             | 63.00                                             |                   |
| CONCRETE RETAINING WALL                                                                        | <u>%</u>                                            |                                          | iller -                                        |                                                                                                                                                                                                                                                                                                                                                                                                                                                                                                                                                                                                                                                                                                                                                                                                                                                                                                                                                                                                                                                                                                                                                                                                                                                                                                                                                                                                                                                                                                                                                                                                                                                                                                                                                                                                                                                                                    |                                                                                      |                                                                                             |                                                   |                   |
|                                                                                                |                                                     |                                          |                                                |                                                                                                                                                                                                                                                                                                                                                                                                                                                                                                                                                                                                                                                                                                                                                                                                                                                                                                                                                                                                                                                                                                                                                                                                                                                                                                                                                                                                                                                                                                                                                                                                                                                                                                                                                                                                                                                                                    | NEY                                                                                  | AGAWA                                                                                       | BIVE                                              |                   |
|                                                                                                |                                                     |                                          |                                                |                                                                                                                                                                                                                                                                                                                                                                                                                                                                                                                                                                                                                                                                                                                                                                                                                                                                                                                                                                                                                                                                                                                                                                                                                                                                                                                                                                                                                                                                                                                                                                                                                                                                                                                                                                                                                                                                                    |                                                                                      |                                                                                             | ~~vD.                                             |                   |
|                                                                                                |                                                     |                                          |                                                |                                                                                                                                                                                                                                                                                                                                                                                                                                                                                                                                                                                                                                                                                                                                                                                                                                                                                                                                                                                                                                                                                                                                                                                                                                                                                                                                                                                                                                                                                                                                                                                                                                                                                                                                                                                                                                                                                    |                                                                                      |                                                                                             | ç<br>ç                                            |                   |