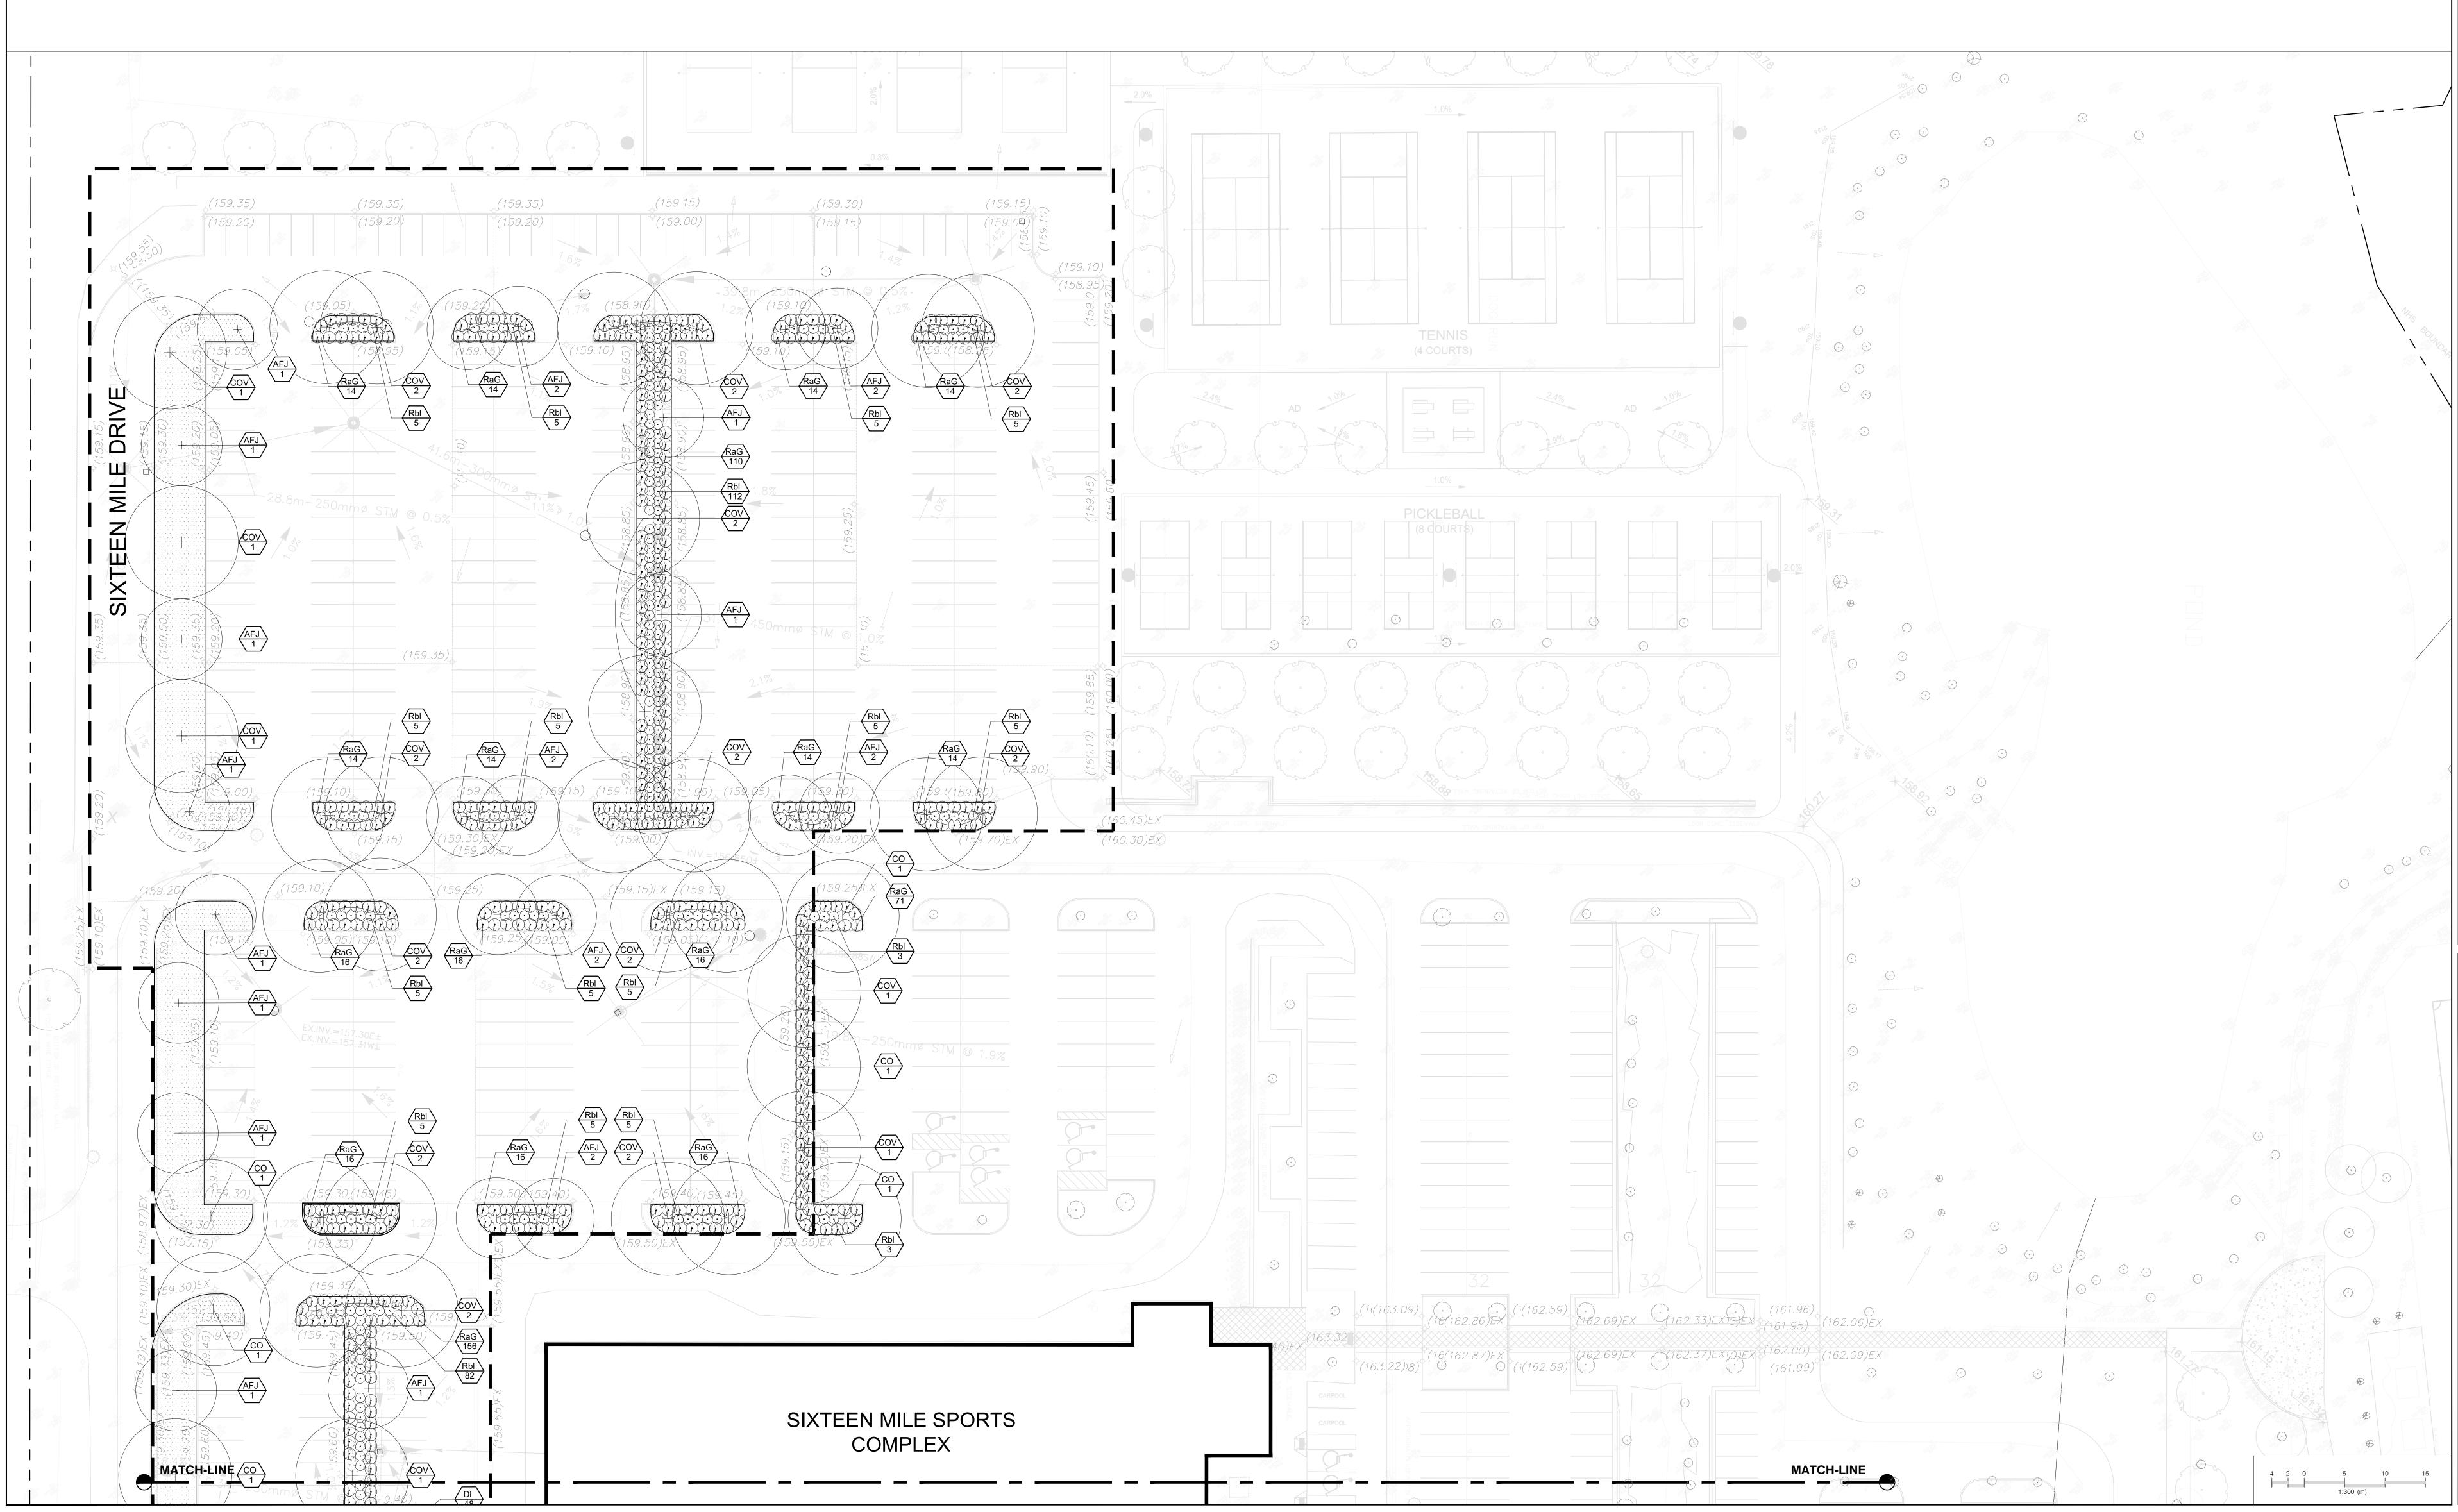

|                                                                                                |                                                     |                                          |                                                | $\odot$                                                                                                                                                                                                                                                                                                                                                                                                                                                                                                                                                                                                                                                                                                                                                                                                                                                                                                                                                                                                                                                                                                                                                                                                                                                                                                                                                                                                                                                                                                                                                                                                                                                                                                                                                                                                                                                                            |                                                                                      |                                                                                             |                                                   |                   |
|------------------------------------------------------------------------------------------------|-----------------------------------------------------|------------------------------------------|------------------------------------------------|------------------------------------------------------------------------------------------------------------------------------------------------------------------------------------------------------------------------------------------------------------------------------------------------------------------------------------------------------------------------------------------------------------------------------------------------------------------------------------------------------------------------------------------------------------------------------------------------------------------------------------------------------------------------------------------------------------------------------------------------------------------------------------------------------------------------------------------------------------------------------------------------------------------------------------------------------------------------------------------------------------------------------------------------------------------------------------------------------------------------------------------------------------------------------------------------------------------------------------------------------------------------------------------------------------------------------------------------------------------------------------------------------------------------------------------------------------------------------------------------------------------------------------------------------------------------------------------------------------------------------------------------------------------------------------------------------------------------------------------------------------------------------------------------------------------------------------------------------------------------------------|--------------------------------------------------------------------------------------|---------------------------------------------------------------------------------------------|---------------------------------------------------|-------------------|
|                                                                                                |                                                     | °                                        |                                                |                                                                                                                                                                                                                                                                                                                                                                                                                                                                                                                                                                                                                                                                                                                                                                                                                                                                                                                                                                                                                                                                                                                                                                                                                                                                                                                                                                                                                                                                                                                                                                                                                                                                                                                                                                                                                                                                                    |                                                                                      | 63.09)                                                                                      |                                                   | 52.5              |
|                                                                                                |                                                     |                                          |                                                |                                                                                                                                                                                                                                                                                                                                                                                                                                                                                                                                                                                                                                                                                                                                                                                                                                                                                                                                                                                                                                                                                                                                                                                                                                                                                                                                                                                                                                                                                                                                                                                                                                                                                                                                                                                                                                                                                    |                                                                                      |                                                                                             | 2.86)EX                                           |                   |
|                                                                                                |                                                     |                                          |                                                |                                                                                                                                                                                                                                                                                                                                                                                                                                                                                                                                                                                                                                                                                                                                                                                                                                                                                                                                                                                                                                                                                                                                                                                                                                                                                                                                                                                                                                                                                                                                                                                                                                                                                                                                                                                                                                                                                    |                                                                                      | .22))8)<br>.22))8)<br>                                                                      | 2.87)EX<br>⊙ (1(16                                | 52.5              |
|                                                                                                |                                                     |                                          |                                                | DEV ALS                                                                                                                                                                                                                                                                                                                                                                                                                                                                                                                                                                                                                                                                                                                                                                                                                                                                                                                                                                                                                                                                                                                                                                                                                                                                                                                                                                                                                                                                                                                                                                                                                                                                                                                                                                                                                                                                            | CARPOOL                                                                              |                                                                                             |                                                   |                   |
|                                                                                                |                                                     |                                          |                                                |                                                                                                                                                                                                                                                                                                                                                                                                                                                                                                                                                                                                                                                                                                                                                                                                                                                                                                                                                                                                                                                                                                                                                                                                                                                                                                                                                                                                                                                                                                                                                                                                                                                                                                                                                                                                                                                                                    |                                                                                      | PRIXIMATIS                                                                                  | \$<br>\$                                          |                   |
|                                                                                                |                                                     |                                          |                                                |                                                                                                                                                                                                                                                                                                                                                                                                                                                                                                                                                                                                                                                                                                                                                                                                                                                                                                                                                                                                                                                                                                                                                                                                                                                                                                                                                                                                                                                                                                                                                                                                                                                                                                                                                                                                                                                                                    |                                                                                      |                                                                                             |                                                   |                   |
| DESCRIPTION<br>P 1971                                                                          | CONTACT                                             | QUANTITY                                 |                                                |                                                                                                                                                                                                                                                                                                                                                                                                                                                                                                                                                                                                                                                                                                                                                                                                                                                                                                                                                                                                                                                                                                                                                                                                                                                                                                                                                                                                                                                                                                                                                                                                                                                                                                                                                                                                                                                                                    | Q.                                                                                   |                                                                                             |                                                   |                   |
| NS (mm): 1765 (L) x 735 (D) x 448 (H)<br>METEOR GREY<br>GS: THERMAL ASH                        | SUPPLIED BY EQUIPARC                                | 8                                        | -                                              |                                                                                                                                                                                                                                                                                                                                                                                                                                                                                                                                                                                                                                                                                                                                                                                                                                                                                                                                                                                                                                                                                                                                                                                                                                                                                                                                                                                                                                                                                                                                                                                                                                                                                                                                                                                                                                                                                    |                                                                                      | DIA VATE                                                                                    |                                                   |                   |
| P 1971<br>NS (mm): 1765 (L) x 735 (D) x 448 (H)<br>DB, CA<br>METEOR GREY                       | SUPPLIED BY EQUIPARC                                | 12                                       | E                                              |                                                                                                                                                                                                                                                                                                                                                                                                                                                                                                                                                                                                                                                                                                                                                                                                                                                                                                                                                                                                                                                                                                                                                                                                                                                                                                                                                                                                                                                                                                                                                                                                                                                                                                                                                                                                                                                                                    | 20                                                                                   | RMAIN                                                                                       |                                                   |                   |
| METEOR GRET<br>GS: THERMAL ASH<br>P 1972<br>NS (mm): 1765 (L) x 1112 (D) x 448 (H)             |                                                     |                                          |                                                |                                                                                                                                                                                                                                                                                                                                                                                                                                                                                                                                                                                                                                                                                                                                                                                                                                                                                                                                                                                                                                                                                                                                                                                                                                                                                                                                                                                                                                                                                                                                                                                                                                                                                                                                                                                                                                                                                    |                                                                                      | ÷                                                                                           |                                                   |                   |
| METEOR GREY<br>GS: THERMAL ASH<br>P 1972                                                       | SUPPLIED BY EQUIPARC                                | 17                                       | -                                              |                                                                                                                                                                                                                                                                                                                                                                                                                                                                                                                                                                                                                                                                                                                                                                                                                                                                                                                                                                                                                                                                                                                                                                                                                                                                                                                                                                                                                                                                                                                                                                                                                                                                                                                                                                                                                                                                                    |                                                                                      | C                                                                                           |                                                   |                   |
| NS (mm): 1765 (L) x 1112 (D) x 448 (H)<br>2B, CA<br>METEOR GREY                                | SUPPLIED BY EQUIPARC                                | 7                                        |                                                | CENC, SI                                                                                                                                                                                                                                                                                                                                                                                                                                                                                                                                                                                                                                                                                                                                                                                                                                                                                                                                                                                                                                                                                                                                                                                                                                                                                                                                                                                                                                                                                                                                                                                                                                                                                                                                                                                                                                                                           |                                                                                      | C                                                                                           | -                                                 |                   |
| GS: THERMAL ASH<br>P 1972 (CUSTOM)<br>NS (mm): 1765 (L) x 1112 (D) x 448 (H)<br>LB, T6         | SUPPLIED BY EQUIPARC                                | 7                                        | _                                              | + WALK                                                                                                                                                                                                                                                                                                                                                                                                                                                                                                                                                                                                                                                                                                                                                                                                                                                                                                                                                                                                                                                                                                                                                                                                                                                                                                                                                                                                                                                                                                                                                                                                                                                                                                                                                                                                                                                                             |                                                                                      | <b>5.</b> A                                                                                 |                                                   |                   |
| METEOR GREY<br>GS: THERMAL ASH<br>RBASTYLE GALET X                                             |                                                     |                                          | -                                              | the star                                                                                                                                                                                                                                                                                                                                                                                                                                                                                                                                                                                                                                                                                                                                                                                                                                                                                                                                                                                                                                                                                                                                                                                                                                                                                                                                                                                                                                                                                                                                                                                                                                                                                                                                                                                                                                                                           |                                                                                      | 8<br>&A                                                                                     | 33                                                |                   |
| NS (MM): 1066 (S1) X 1016 (S2) X 990<br>(H)<br>.S: PRECAST CONCRETE                            | SUPPLIED BY ED'S<br>CONCRETE                        | 2                                        |                                                |                                                                                                                                                                                                                                                                                                                                                                                                                                                                                                                                                                                                                                                                                                                                                                                                                                                                                                                                                                                                                                                                                                                                                                                                                                                                                                                                                                                                                                                                                                                                                                                                                                                                                                                                                                                                                                                                                    |                                                                                      | . 43);1)                                                                                    | (16.3                                             | š. 01)            |
| RBASTYLE GALET VI<br>NS (MM): 1625 (S1) X 1600 (S2) X 1550<br>(H)                              | SUPPLIED BY ED'S<br>CONCRETE                        | 2                                        |                                                |                                                                                                                                                                                                                                                                                                                                                                                                                                                                                                                                                                                                                                                                                                                                                                                                                                                                                                                                                                                                                                                                                                                                                                                                                                                                                                                                                                                                                                                                                                                                                                                                                                                                                                                                                                                                                                                                                    | 53.53)EX                                                                             | (163(16                                                                                     |                                                   |                   |
| S: PRECAST CONCRETE<br>RBASTYLE GALET II<br>NS (MM): 1981 (S1) X 1676 (S2) X 1575<br>(H)       | SUPPLIED BY ED'S<br>CONCRETE                        | 2                                        |                                                | (16                                                                                                                                                                                                                                                                                                                                                                                                                                                                                                                                                                                                                                                                                                                                                                                                                                                                                                                                                                                                                                                                                                                                                                                                                                                                                                                                                                                                                                                                                                                                                                                                                                                                                                                                                                                                                                                                                | 63.52)EX                                                                             | (16)(16<br>(42)2)                                                                           | 3.14)EX<br>⊙ (163.                                | .04 <sub>,</sub>  |
| S: PRECAST CONCRETE                                                                            |                                                     | 3                                        | -                                              |                                                                                                                                                                                                                                                                                                                                                                                                                                                                                                                                                                                                                                                                                                                                                                                                                                                                                                                                                                                                                                                                                                                                                                                                                                                                                                                                                                                                                                                                                                                                                                                                                                                                                                                                                                                                                                                                                    |                                                                                      | s<br>P-A                                                                                    |                                                   |                   |
| LUIDMOTION WRAPAROUND<br>NS (MM): 4000 (L) X 1030 (W) X 502 (H)<br>.S: ALUMINUM                | SUPPLIED BY MD3<br>CONTRACT                         | 3                                        | -                                              |                                                                                                                                                                                                                                                                                                                                                                                                                                                                                                                                                                                                                                                                                                                                                                                                                                                                                                                                                                                                                                                                                                                                                                                                                                                                                                                                                                                                                                                                                                                                                                                                                                                                                                                                                                                                                                                                                    | 55.55<br>53.40)E                                                                     | P-B                                                                                         |                                                   |                   |
| PEX PICNIC TABLE<br>NS (MM): 2134 (L) X 1676 (W) X 787 (H)<br>GUNMETAL GREY                    | SUPPLIED BY HAUSER                                  | 9                                        | -                                              |                                                                                                                                                                                                                                                                                                                                                                                                                                                                                                                                                                                                                                                                                                                                                                                                                                                                                                                                                                                                                                                                                                                                                                                                                                                                                                                                                                                                                                                                                                                                                                                                                                                                                                                                                                                                                                                                                    |                                                                                      |                                                                                             |                                                   |                   |
| PEX PICNIC TABLE<br>NS (MM): <b>2134 (L)</b> X 1676 (W) X 787 (H)<br>ACCESSIBLE EXTENSION      | SUPPLIED BY HAUSER                                  | 3                                        | -                                              | _ L                                                                                                                                                                                                                                                                                                                                                                                                                                                                                                                                                                                                                                                                                                                                                                                                                                                                                                                                                                                                                                                                                                                                                                                                                                                                                                                                                                                                                                                                                                                                                                                                                                                                                                                                                                                                                                                                                | 0)EX                                                                                 |                                                                                             |                                                   |                   |
| GUNMETAL GREY<br>790<br>NS (mm): 381 (L) x 140 (D) x 826 (H)                                   | SUPPLIED BY EQUIPARC                                | 21                                       | _                                              | de la compañía de la comp | 163.50<br>163.30                                                                     |                                                                                             |                                                   |                   |
| METEOR GREY<br>IXIT<br>INS (mm): 508 (L) x 324 (D) x 1498 (H)<br>IRON GREY POWDERCOAT          | SUPPLIED BY DERO                                    |                                          |                                                |                                                                                                                                                                                                                                                                                                                                                                                                                                                                                                                                                                                                                                                                                                                                                                                                                                                                                                                                                                                                                                                                                                                                                                                                                                                                                                                                                                                                                                                                                                                                                                                                                                                                                                                                                                                                                                                                                    |                                                                                      |                                                                                             |                                                   |                   |
| AIR KIT PRIME ATTACHED<br>P 3790-RU-D<br>NS (MM): 1046 (L) X 508 (W) X 857 (H)                 | SUPPLIED BY EQUIPARC                                | 2                                        | -                                              | A                                                                                                                                                                                                                                                                                                                                                                                                                                                                                                                                                                                                                                                                                                                                                                                                                                                                                                                                                                                                                                                                                                                                                                                                                                                                                                                                                                                                                                                                                                                                                                                                                                                                                                                                                                                                                                                                                  | )EX<br>35)<br>7                                                                      |                                                                                             | , 163.00                                          |                   |
| GS: THERMAL ASH<br>AT<br>P 7070                                                                | SUPPLIED BY EQUIPARC                                | 13                                       | -                                              |                                                                                                                                                                                                                                                                                                                                                                                                                                                                                                                                                                                                                                                                                                                                                                                                                                                                                                                                                                                                                                                                                                                                                                                                                                                                                                                                                                                                                                                                                                                                                                                                                                                                                                                                                                                                                                                                                    | 163.30                                                                               |                                                                                             |                                                   |                   |
| NS (MM): 915 H X 102 DIA.<br>NS (mm): 3600 (L) x 25 (W) x 502 (H)<br>.: DOUGLAS FIR            | AVAILABLE FROM<br>EARTHSCAPE PLAY                   | 4                                        | -                                              |                                                                                                                                                                                                                                                                                                                                                                                                                                                                                                                                                                                                                                                                                                                                                                                                                                                                                                                                                                                                                                                                                                                                                                                                                                                                                                                                                                                                                                                                                                                                                                                                                                                                                                                                                                                                                                                                                    |                                                                                      |                                                                                             |                                                   |                   |
| NS (mm): 550 (Dia) x 502 (H)<br>.: WESTERN RED CEDAR<br>NS (mm): 300-400 (Dia) x 300-400 (H)   | AVAILABLE FROM<br>EARTHSCAPE PLAY<br>AVAILABLE FROM | 2                                        | -                                              |                                                                                                                                                                                                                                                                                                                                                                                                                                                                                                                                                                                                                                                                                                                                                                                                                                                                                                                                                                                                                                                                                                                                                                                                                                                                                                                                                                                                                                                                                                                                                                                                                                                                                                                                                                                                                                                                                    | (163.                                                                                | 35)EX <sup>+</sup> (163.10                                                                  | )EX                                               | ( 1               |
| .: CEDAR<br>/OBBLE BOARD - HEXY LARGE<br>/NS (MM): 1200 (L) X 1036 (W) X 370 (H)<br>.S: ACCOYA | AVAILABLE FROM<br>EARTHSCAPE PLAY                   | 1                                        | -                                              | 15 E                                                                                                                                                                                                                                                                                                                                                                                                                                                                                                                                                                                                                                                                                                                                                                                                                                                                                                                                                                                                                                                                                                                                                                                                                                                                                                                                                                                                                                                                                                                                                                                                                                                                                                                                                                                                                                                                               | 1227)H                                                                               | (163.2((                                                                                    | 163.40)                                           | ( 1               |
| OBBLE BOARD - HEXY SMALL<br>NS (MM): 913 (L) X 792 (W) X 370 (H)<br>.S: ACCOYA                 | AVAILABLE FROM<br>EARTHSCAPE PLAY                   | 1                                        |                                                |                                                                                                                                                                                                                                                                                                                                                                                                                                                                                                                                                                                                                                                                                                                                                                                                                                                                                                                                                                                                                                                                                                                                                                                                                                                                                                                                                                                                                                                                                                                                                                                                                                                                                                                                                                                                                                                                                    |                                                                                      |                                                                                             | <sup>Ф</sup> (163.10)                             |                   |
| REFER TO ELECTRICAL                                                                            | REFER TO ELECTRICAL                                 |                                          |                                                | Â                                                                                                                                                                                                                                                                                                                                                                                                                                                                                                                                                                                                                                                                                                                                                                                                                                                                                                                                                                                                                                                                                                                                                                                                                                                                                                                                                                                                                                                                                                                                                                                                                                                                                                                                                                                                                                                                                  |                                                                                      |                                                                                             | (163.10)                                          |                   |
| REFER TO ELECTRICAL                                                                            | REFER TO ELECTRICAL                                 |                                          |                                                | 23                                                                                                                                                                                                                                                                                                                                                                                                                                                                                                                                                                                                                                                                                                                                                                                                                                                                                                                                                                                                                                                                                                                                                                                                                                                                                                                                                                                                                                                                                                                                                                                                                                                                                                                                                                                                                                                                                 | 1 17 17 17 17 17 17 17 17 17 17 17 17 17                                             | ر<br>-ر<br>(163.10                                                                          |                                                   |                   |
| REFER TO ELECTRICAL                                                                            | REFER TO ELECTRICAL                                 |                                          |                                                | $\odot$                                                                                                                                                                                                                                                                                                                                                                                                                                                                                                                                                                                                                                                                                                                                                                                                                                                                                                                                                                                                                                                                                                                                                                                                                                                                                                                                                                                                                                                                                                                                                                                                                                                                                                                                                                                                                                                                            | CH<br>CH                                                                             |                                                                                             |                                                   |                   |
| REFER TO ELECTRICAL<br>REFER TO ELECTRICAL                                                     | REFER TO ELECTRICAL<br>REFER TO ELECTRICAL          |                                          | -                                              |                                                                                                                                                                                                                                                                                                                                                                                                                                                                                                                                                                                                                                                                                                                                                                                                                                                                                                                                                                                                                                                                                                                                                                                                                                                                                                                                                                                                                                                                                                                                                                                                                                                                                                                                                                                                                                                                                    | (19<br>45)<br>45)                                                                    | 193                                                                                         |                                                   | $\left \right>$   |
| TREE PLANTING IN PARKING                                                                       |                                                     |                                          |                                                |                                                                                                                                                                                                                                                                                                                                                                                                                                                                                                                                                                                                                                                                                                                                                                                                                                                                                                                                                                                                                                                                                                                                                                                                                                                                                                                                                                                                                                                                                                                                                                                                                                                                                                                                                                                                                                                                                    |                                                                                      |                                                                                             | (13)<br>(L5.10)                                   | RAI<br>(CC<br>SUI |
| LOT DETAIL, TYP.                                                                               |                                                     |                                          | ĵ <i>3</i> .                                   | 73)EX                                                                                                                                                                                                                                                                                                                                                                                                                                                                                                                                                                                                                                                                                                                                                                                                                                                                                                                                                                                                                                                                                                                                                                                                                                                                                                                                                                                                                                                                                                                                                                                                                                                                                                                                                                                                                                                                              |                                                                                      |                                                                                             | 5<br>L5.20                                        | ВО                |
|                                                                                                | SIXTEEN N                                           |                                          |                                                |                                                                                                                                                                                                                                                                                                                                                                                                                                                                                                                                                                                                                                                                                                                                                                                                                                                                                                                                                                                                                                                                                                                                                                                                                                                                                                                                                                                                                                                                                                                                                                                                                                                                                                                                                                                                                                                                                    | () EX                                                                                | ((63,49)<br><sup>AC</sup> ((4,5,24)                                                         |                                                   | /(1¢<br>/(1¢      |
| 8<br>L5.40 ORNAMENTAL GRASS<br>PLANTING, TYP.                                                  |                                                     | MPLEX                                    | _                                              | 102<br>192                                                                                                                                                                                                                                                                                                                                                                                                                                                                                                                                                                                                                                                                                                                                                                                                                                                                                                                                                                                                                                                                                                                                                                                                                                                                                                                                                                                                                                                                                                                                                                                                                                                                                                                                                                                                                                                                         |                                                                                      |                                                                                             |                                                   |                   |
|                                                                                                |                                                     |                                          |                                                |                                                                                                                                                                                                                                                                                                                                                                                                                                                                                                                                                                                                                                                                                                                                                                                                                                                                                                                                                                                                                                                                                                                                                                                                                                                                                                                                                                                                                                                                                                                                                                                                                                                                                                                                                                                                                                                                                    |                                                                                      |                                                                                             |                                                   |                   |
| 4<br>L5.40 CONIFEROUS TREE<br>PLANTING, TYP.                                                   | PROPOSED<br>CENTRE                                  |                                          |                                                |                                                                                                                                                                                                                                                                                                                                                                                                                                                                                                                                                                                                                                                                                                                                                                                                                                                                                                                                                                                                                                                                                                                                                                                                                                                                                                                                                                                                                                                                                                                                                                                                                                                                                                                                                                                                                                                                                    |                                                                                      | plaza paving (t`                                                                            | (PE 1), TYP                                       | デ                 |
| 9<br>L5.40 PRAIRIE SEED MIXTURE, TYP.                                                          | O LITTICE                                           |                                          |                                                | $\sim$                                                                                                                                                                                                                                                                                                                                                                                                                                                                                                                                                                                                                                                                                                                                                                                                                                                                                                                                                                                                                                                                                                                                                                                                                                                                                                                                                                                                                                                                                                                                                                                                                                                                                                                                                                                                                                                                             | CH (TYPE 2), TYP.                                                                    | PLAZA PAVING (T                                                                             | (PE 2), TYP. <b>2</b><br><b>L5.10</b>             | <i>"</i>          |
| 2<br>C.I.P. CONCRETE PAVING                                                                    |                                                     |                                          |                                                | (11)<br>(5.20) BICYO                                                                                                                                                                                                                                                                                                                                                                                                                                                                                                                                                                                                                                                                                                                                                                                                                                                                                                                                                                                                                                                                                                                                                                                                                                                                                                                                                                                                                                                                                                                                                                                                                                                                                                                                                                                                                                                               | CLE REPAIR STATION                                                                   | PLAZA PAVING (T                                                                             | (PE 3), TYP. <b>2</b><br><b>L5.10</b>             | <i>}</i>          |
| L5.10 BROOM FINISH, TYP.                                                                       |                                                     |                                          |                                                | 4<br>L5.20<br>12 SF                                                                                                                                                                                                                                                                                                                                                                                                                                                                                                                                                                                                                                                                                                                                                                                                                                                                                                                                                                                                                                                                                                                                                                                                                                                                                                                                                                                                                                                                                                                                                                                                                                                                                                                                                                                                                                                                | CLE RACK (6), TYP.<br>PACES                                                          |                                                                                             |                                                   |                   |
| 7<br>L5.40 SHRUB PLANTING, TYP.                                                                |                                                     |                                          |                                                | LIMIT                                                                                                                                                                                                                                                                                                                                                                                                                                                                                                                                                                                                                                                                                                                                                                                                                                                                                                                                                                                                                                                                                                                                                                                                                                                                                                                                                                                                                                                                                                                                                                                                                                                                                                                                                                                                                                                                              | OF CONTINUOUS SO                                                                     | IL TRENCH                                                                                   |                                                   |                   |
|                                                                                                |                                                     |                                          |                                                | LIMIT                                                                                                                                                                                                                                                                                                                                                                                                                                                                                                                                                                                                                                                                                                                                                                                                                                                                                                                                                                                                                                                                                                                                                                                                                                                                                                                                                                                                                                                                                                                                                                                                                                                                                                                                                                                                                                                                              | OF BUILDING ABOVE                                                                    |                                                                                             |                                                   |                   |
| LIGHT COLUMN. REFER<br>TO ELECTRICAL, TYP.                                                     |                                                     |                                          |                                                |                                                                                                                                                                                                                                                                                                                                                                                                                                                                                                                                                                                                                                                                                                                                                                                                                                                                                                                                                                                                                                                                                                                                                                                                                                                                                                                                                                                                                                                                                                                                                                                                                                                                                                                                                                                                                                                                                    | AGE WALL REFER TO                                                                    | ARCH.                                                                                       |                                                   |                   |
|                                                                                                |                                                     |                                          |                                                | <b>3</b>                                                                                                                                                                                                                                                                                                                                                                                                                                                                                                                                                                                                                                                                                                                                                                                                                                                                                                                                                                                                                                                                                                                                                                                                                                                                                                                                                                                                                                                                                                                                                                                                                                                                                                                                                                                                                                                                           | BINED WASTE RECEP                                                                    |                                                                                             | BENCH (TYF                                        | PE 5)             |
|                                                                                                |                                                     |                                          |                                                | 1                                                                                                                                                                                                                                                                                                                                                                                                                                                                                                                                                                                                                                                                                                                                                                                                                                                                                                                                                                                                                                                                                                                                                                                                                                                                                                                                                                                                                                                                                                                                                                                                                                                                                                                                                                                                                                                                                  |                                                                                      |                                                                                             | REFER TO L1.00 FOI                                |                   |
|                                                                                                |                                                     |                                          |                                                | L5.10 THRE                                                                                                                                                                                                                                                                                                                                                                                                                                                                                                                                                                                                                                                                                                                                                                                                                                                                                                                                                                                                                                                                                                                                                                                                                                                                                                                                                                                                                                                                                                                                                                                                                                                                                                                                                                                                                                                                         | SHOLD PAVING, TYP.                                                                   |                                                                                             | ARGEMENT                                          | <b>9</b>          |
|                                                                                                |                                                     |                                          | <b>8</b> .7                                    |                                                                                                                                                                                                                                                                                                                                                                                                                                                                                                                                                                                                                                                                                                                                                                                                                                                                                                                                                                                                                                                                                                                                                                                                                                                                                                                                                                                                                                                                                                                                                                                                                                                                                                                                                                                                                                                                                    |                                                                                      | × 16 3 6                                                                                    |                                                   |                   |
|                                                                                                |                                                     |                                          | 62.857                                         |                                                                                                                                                                                                                                                                                                                                                                                                                                                                                                                                                                                                                                                                                                                                                                                                                                                                                                                                                                                                                                                                                                                                                                                                                                                                                                                                                                                                                                                                                                                                                                                                                                                                                                                                                                                                                                                                                    |                                                                                      | $\begin{array}{c c} & & & & & \\ & & & & \\ \hline \\ \hline \\ \hline \\ \hline \\ \hline$ | ,                                                 |                   |
| M DIA WAIBRMAIN                                                                                | 162 AO)E                                            |                                          |                                                |                                                                                                                                                                                                                                                                                                                                                                                                                                                                                                                                                                                                                                                                                                                                                                                                                                                                                                                                                                                                                                                                                                                                                                                                                                                                                                                                                                                                                                                                                                                                                                                                                                                                                                                                                                                                                                                                                    |                                                                                      |                                                                                             |                                                   |                   |
|                                                                                                |                                                     | (162.65                                  | 5)EX                                           | <u></u>                                                                                                                                                                                                                                                                                                                                                                                                                                                                                                                                                                                                                                                                                                                                                                                                                                                                                                                                                                                                                                                                                                                                                                                                                                                                                                                                                                                                                                                                                                                                                                                                                                                                                                                                                                                                                                                                            | * * * * ( <i>1/6</i> 2 . 8 5 ) <u>/</u><br>* * * * * ( <i>1/6</i> 2 . 8 5 ) <u>/</u> |                                                                                             |                                                   | * * * * * *       |
| .P. CONCRETE PLANTER WALL 10 L5.10                                                             |                                                     | 1. 1. 1. 1. 1. 1. 1. 1. 1. 1. 1. 1. 1. 1 | <u>na ana ana ana ana ana ana ana ana ana </u> | and the second sec |                                                                                      |                                                                                             |                                                   | <u> </u>          |
| C.I.P. CONCRETE RAMP (10)<br>L5.10                                                             |                                                     |                                          |                                                |                                                                                                                                                                                                                                                                                                                                                                                                                                                                                                                                                                                                                                                                                                                                                                                                                                                                                                                                                                                                                                                                                                                                                                                                                                                                                                                                                                                                                                                                                                                                                                                                                                                                                                                                                                                                                                                                                    | 3                                                                                    | 1997 H. C.S. AND                                                                            | - 12 - 13 - 14 - 15 - 15 - 15 - 15 - 15 - 15 - 15 |                   |
|                                                                                                |                                                     |                                          | TURAL MOUND, REFER<br>TO CIVIL FOR GRADING     | 9,10<br>L5.40                                                                                                                                                                                                                                                                                                                                                                                                                                                                                                                                                                                                                                                                                                                                                                                                                                                                                                                                                                                                                                                                                                                                                                                                                                                                                                                                                                                                                                                                                                                                                                                                                                                                                                                                                                                                                                                                      | L2.00                                                                                |                                                                                             |                                                   |                   |
| C.I.P. CONCRETE STAIR WITH<br>INTERMEDIATE HANDRAILS                                           |                                                     |                                          | BENCH (TYPE 1), TYP.                           | 1<br>L5.20                                                                                                                                                                                                                                                                                                                                                                                                                                                                                                                                                                                                                                                                                                                                                                                                                                                                                                                                                                                                                                                                                                                                                                                                                                                                                                                                                                                                                                                                                                                                                                                                                                                                                                                                                                                                                                                                         |                                                                                      |                                                                                             | 63.00                                             |                   |
| CONCRETE RETAINING WALL                                                                        | <u>%</u>                                            |                                          | iller -                                        |                                                                                                                                                                                                                                                                                                                                                                                                                                                                                                                                                                                                                                                                                                                                                                                                                                                                                                                                                                                                                                                                                                                                                                                                                                                                                                                                                                                                                                                                                                                                                                                                                                                                                                                                                                                                                                                                                    |                                                                                      |                                                                                             |                                                   |                   |
|                                                                                                |                                                     |                                          |                                                |                                                                                                                                                                                                                                                                                                                                                                                                                                                                                                                                                                                                                                                                                                                                                                                                                                                                                                                                                                                                                                                                                                                                                                                                                                                                                                                                                                                                                                                                                                                                                                                                                                                                                                                                                                                                                                                                                    | NEY                                                                                  | AGAWA                                                                                       | BIVE                                              |                   |
|                                                                                                |                                                     |                                          |                                                |                                                                                                                                                                                                                                                                                                                                                                                                                                                                                                                                                                                                                                                                                                                                                                                                                                                                                                                                                                                                                                                                                                                                                                                                                                                                                                                                                                                                                                                                                                                                                                                                                                                                                                                                                                                                                                                                                    |                                                                                      |                                                                                             | ~~vD.                                             |                   |
|                                                                                                |                                                     |                                          |                                                |                                                                                                                                                                                                                                                                                                                                                                                                                                                                                                                                                                                                                                                                                                                                                                                                                                                                                                                                                                                                                                                                                                                                                                                                                                                                                                                                                                                                                                                                                                                                                                                                                                                                                                                                                                                                                                                                                    |                                                                                      |                                                                                             | ç<br>ç                                            |                   |