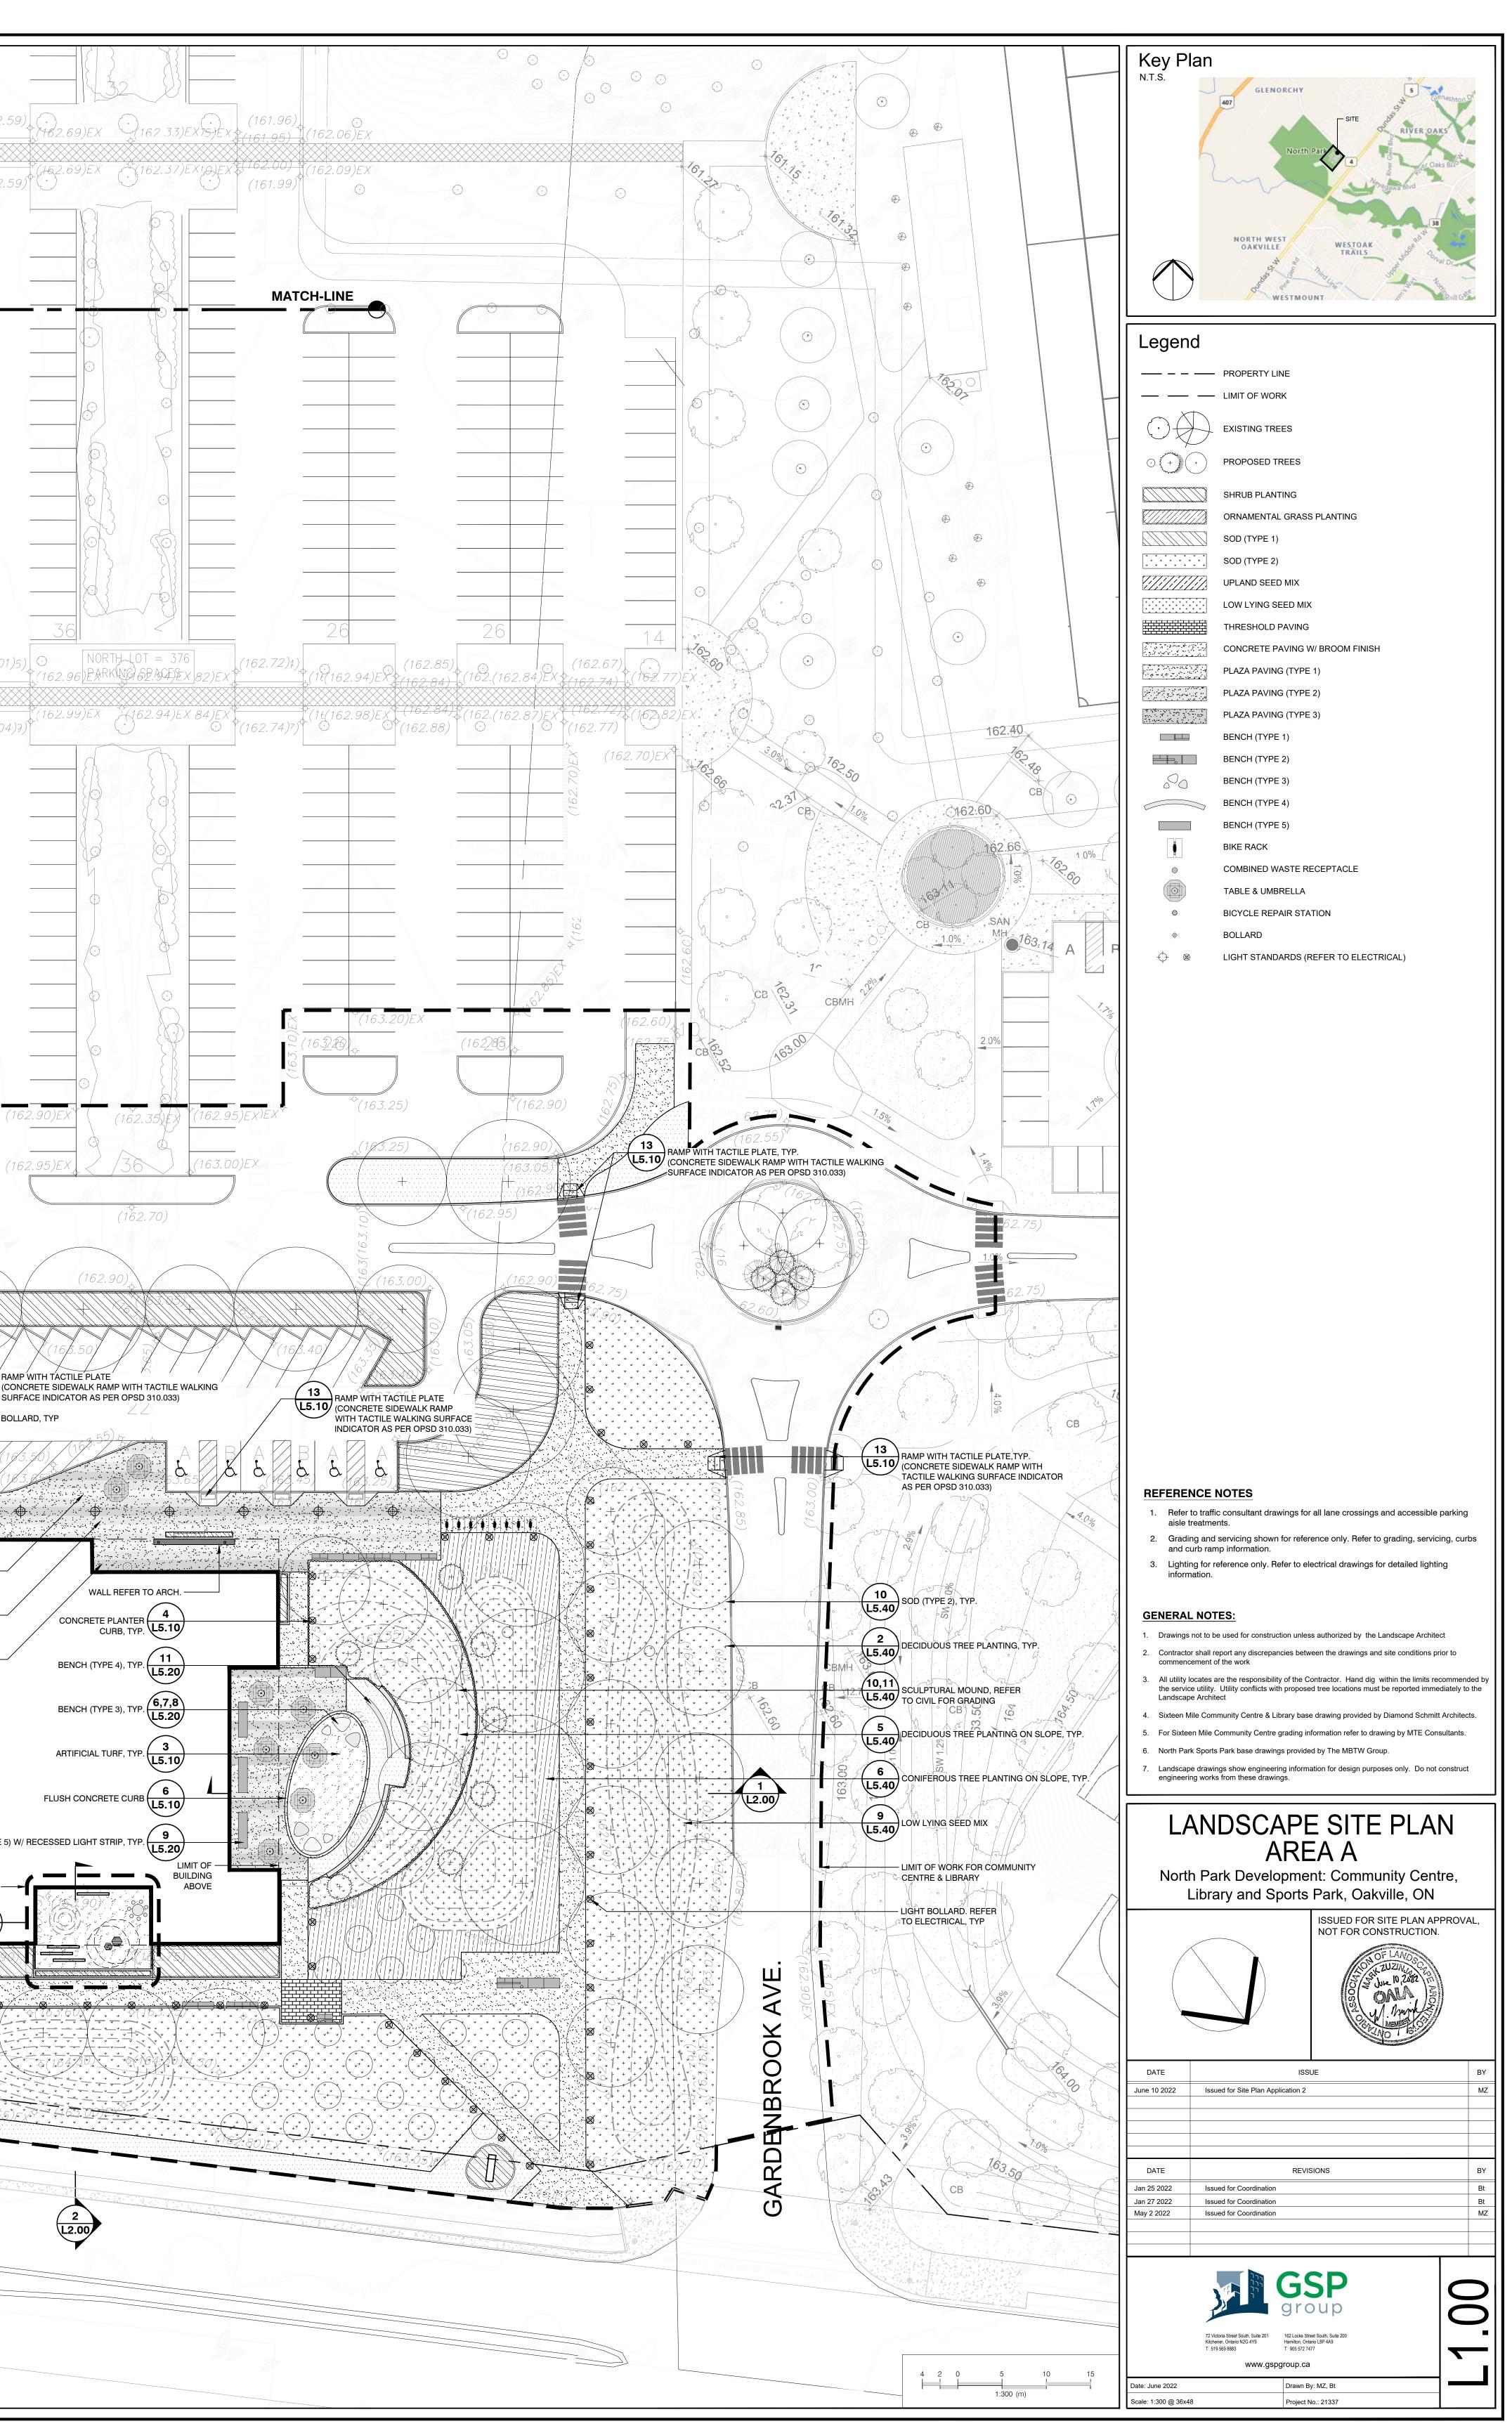

|                                                                                                |                                                     |                                          |                                                | $\odot$                                                                                                                                                                                                                                                                                                                                                                                                                                                                                                                                                                                                                                                                                                                                                                                                                                                                                                                                                                                                                                                                                                                                                                                                                                                                                                                                                                                                                                                                                                                                                                                                                                                                                                                                                                                                                                                                            |                                                                                      |                                                                                             |                                                   |                   |
|------------------------------------------------------------------------------------------------|-----------------------------------------------------|------------------------------------------|------------------------------------------------|------------------------------------------------------------------------------------------------------------------------------------------------------------------------------------------------------------------------------------------------------------------------------------------------------------------------------------------------------------------------------------------------------------------------------------------------------------------------------------------------------------------------------------------------------------------------------------------------------------------------------------------------------------------------------------------------------------------------------------------------------------------------------------------------------------------------------------------------------------------------------------------------------------------------------------------------------------------------------------------------------------------------------------------------------------------------------------------------------------------------------------------------------------------------------------------------------------------------------------------------------------------------------------------------------------------------------------------------------------------------------------------------------------------------------------------------------------------------------------------------------------------------------------------------------------------------------------------------------------------------------------------------------------------------------------------------------------------------------------------------------------------------------------------------------------------------------------------------------------------------------------|--------------------------------------------------------------------------------------|---------------------------------------------------------------------------------------------|---------------------------------------------------|-------------------|
|                                                                                                |                                                     | °                                        |                                                |                                                                                                                                                                                                                                                                                                                                                                                                                                                                                                                                                                                                                                                                                                                                                                                                                                                                                                                                                                                                                                                                                                                                                                                                                                                                                                                                                                                                                                                                                                                                                                                                                                                                                                                                                                                                                                                                                    |                                                                                      | 63.09)                                                                                      |                                                   | 52.5              |
|                                                                                                |                                                     |                                          |                                                |                                                                                                                                                                                                                                                                                                                                                                                                                                                                                                                                                                                                                                                                                                                                                                                                                                                                                                                                                                                                                                                                                                                                                                                                                                                                                                                                                                                                                                                                                                                                                                                                                                                                                                                                                                                                                                                                                    |                                                                                      |                                                                                             | 2.86)EX                                           |                   |
|                                                                                                |                                                     |                                          |                                                |                                                                                                                                                                                                                                                                                                                                                                                                                                                                                                                                                                                                                                                                                                                                                                                                                                                                                                                                                                                                                                                                                                                                                                                                                                                                                                                                                                                                                                                                                                                                                                                                                                                                                                                                                                                                                                                                                    |                                                                                      | .22))8)<br>.22))8)<br>                                                                      | 2.87)EX<br>⊙ (1(16                                | 52.5              |
|                                                                                                |                                                     |                                          |                                                | DEV ALS                                                                                                                                                                                                                                                                                                                                                                                                                                                                                                                                                                                                                                                                                                                                                                                                                                                                                                                                                                                                                                                                                                                                                                                                                                                                                                                                                                                                                                                                                                                                                                                                                                                                                                                                                                                                                                                                            | CARPOOL                                                                              |                                                                                             |                                                   |                   |
|                                                                                                |                                                     |                                          |                                                |                                                                                                                                                                                                                                                                                                                                                                                                                                                                                                                                                                                                                                                                                                                                                                                                                                                                                                                                                                                                                                                                                                                                                                                                                                                                                                                                                                                                                                                                                                                                                                                                                                                                                                                                                                                                                                                                                    |                                                                                      | PRIXIMATIS                                                                                  | \$<br>\$                                          |                   |
|                                                                                                |                                                     |                                          |                                                |                                                                                                                                                                                                                                                                                                                                                                                                                                                                                                                                                                                                                                                                                                                                                                                                                                                                                                                                                                                                                                                                                                                                                                                                                                                                                                                                                                                                                                                                                                                                                                                                                                                                                                                                                                                                                                                                                    |                                                                                      |                                                                                             |                                                   |                   |
| DESCRIPTION<br>P 1971                                                                          | CONTACT                                             | QUANTITY                                 |                                                |                                                                                                                                                                                                                                                                                                                                                                                                                                                                                                                                                                                                                                                                                                                                                                                                                                                                                                                                                                                                                                                                                                                                                                                                                                                                                                                                                                                                                                                                                                                                                                                                                                                                                                                                                                                                                                                                                    | Q.                                                                                   |                                                                                             |                                                   |                   |
| NS (mm): 1765 (L) x 735 (D) x 448 (H)<br>METEOR GREY<br>GS: THERMAL ASH                        | SUPPLIED BY EQUIPARC                                | 8                                        | -                                              |                                                                                                                                                                                                                                                                                                                                                                                                                                                                                                                                                                                                                                                                                                                                                                                                                                                                                                                                                                                                                                                                                                                                                                                                                                                                                                                                                                                                                                                                                                                                                                                                                                                                                                                                                                                                                                                                                    |                                                                                      | DIA VATE                                                                                    |                                                   |                   |
| P 1971<br>NS (mm): 1765 (L) x 735 (D) x 448 (H)<br>DB, CA<br>METEOR GREY                       | SUPPLIED BY EQUIPARC                                | 12                                       | E                                              |                                                                                                                                                                                                                                                                                                                                                                                                                                                                                                                                                                                                                                                                                                                                                                                                                                                                                                                                                                                                                                                                                                                                                                                                                                                                                                                                                                                                                                                                                                                                                                                                                                                                                                                                                                                                                                                                                    | 20                                                                                   | RMAIN                                                                                       |                                                   |                   |
| METEOR GRET<br>GS: THERMAL ASH<br>P 1972<br>NS (mm): 1765 (L) x 1112 (D) x 448 (H)             |                                                     |                                          |                                                |                                                                                                                                                                                                                                                                                                                                                                                                                                                                                                                                                                                                                                                                                                                                                                                                                                                                                                                                                                                                                                                                                                                                                                                                                                                                                                                                                                                                                                                                                                                                                                                                                                                                                                                                                                                                                                                                                    |                                                                                      | ÷                                                                                           |                                                   |                   |
| METEOR GREY<br>GS: THERMAL ASH<br>P 1972                                                       | SUPPLIED BY EQUIPARC                                | 17                                       | -                                              |                                                                                                                                                                                                                                                                                                                                                                                                                                                                                                                                                                                                                                                                                                                                                                                                                                                                                                                                                                                                                                                                                                                                                                                                                                                                                                                                                                                                                                                                                                                                                                                                                                                                                                                                                                                                                                                                                    |                                                                                      | C                                                                                           |                                                   |                   |
| NS (mm): 1765 (L) x 1112 (D) x 448 (H)<br>2B, CA<br>METEOR GREY                                | SUPPLIED BY EQUIPARC                                | 7                                        |                                                | CENC, SI                                                                                                                                                                                                                                                                                                                                                                                                                                                                                                                                                                                                                                                                                                                                                                                                                                                                                                                                                                                                                                                                                                                                                                                                                                                                                                                                                                                                                                                                                                                                                                                                                                                                                                                                                                                                                                                                           |                                                                                      | C                                                                                           | -                                                 |                   |
| GS: THERMAL ASH<br>P 1972 (CUSTOM)<br>NS (mm): 1765 (L) x 1112 (D) x 448 (H)<br>LB, T6         | SUPPLIED BY EQUIPARC                                | 7                                        | _                                              | + WALK                                                                                                                                                                                                                                                                                                                                                                                                                                                                                                                                                                                                                                                                                                                                                                                                                                                                                                                                                                                                                                                                                                                                                                                                                                                                                                                                                                                                                                                                                                                                                                                                                                                                                                                                                                                                                                                                             |                                                                                      | <b>5.</b> A                                                                                 |                                                   |                   |
| METEOR GREY<br>GS: THERMAL ASH<br>RBASTYLE GALET X                                             |                                                     |                                          | -                                              | the star                                                                                                                                                                                                                                                                                                                                                                                                                                                                                                                                                                                                                                                                                                                                                                                                                                                                                                                                                                                                                                                                                                                                                                                                                                                                                                                                                                                                                                                                                                                                                                                                                                                                                                                                                                                                                                                                           |                                                                                      | 8<br>&A                                                                                     | 33                                                |                   |
| NS (MM): 1066 (S1) X 1016 (S2) X 990<br>(H)<br>.S: PRECAST CONCRETE                            | SUPPLIED BY ED'S<br>CONCRETE                        | 2                                        |                                                |                                                                                                                                                                                                                                                                                                                                                                                                                                                                                                                                                                                                                                                                                                                                                                                                                                                                                                                                                                                                                                                                                                                                                                                                                                                                                                                                                                                                                                                                                                                                                                                                                                                                                                                                                                                                                                                                                    |                                                                                      | . 43);1)                                                                                    | (16.3                                             | š. 01)            |
| RBASTYLE GALET VI<br>NS (MM): 1625 (S1) X 1600 (S2) X 1550<br>(H)                              | SUPPLIED BY ED'S<br>CONCRETE                        | 2                                        |                                                |                                                                                                                                                                                                                                                                                                                                                                                                                                                                                                                                                                                                                                                                                                                                                                                                                                                                                                                                                                                                                                                                                                                                                                                                                                                                                                                                                                                                                                                                                                                                                                                                                                                                                                                                                                                                                                                                                    | 53.53)EX                                                                             | (163(16                                                                                     |                                                   |                   |
| S: PRECAST CONCRETE<br>RBASTYLE GALET II<br>NS (MM): 1981 (S1) X 1676 (S2) X 1575<br>(H)       | SUPPLIED BY ED'S<br>CONCRETE                        | 2                                        |                                                | (16                                                                                                                                                                                                                                                                                                                                                                                                                                                                                                                                                                                                                                                                                                                                                                                                                                                                                                                                                                                                                                                                                                                                                                                                                                                                                                                                                                                                                                                                                                                                                                                                                                                                                                                                                                                                                                                                                | 63.52)EX                                                                             | (16)(16<br>(42)2)                                                                           | 3.14)EX<br>⊙ (163.                                | .04 <sub>,</sub>  |
| S: PRECAST CONCRETE                                                                            |                                                     | 3                                        | -                                              |                                                                                                                                                                                                                                                                                                                                                                                                                                                                                                                                                                                                                                                                                                                                                                                                                                                                                                                                                                                                                                                                                                                                                                                                                                                                                                                                                                                                                                                                                                                                                                                                                                                                                                                                                                                                                                                                                    |                                                                                      | s<br>P-A                                                                                    |                                                   |                   |
| LUIDMOTION WRAPAROUND<br>NS (MM): 4000 (L) X 1030 (W) X 502 (H)<br>.S: ALUMINUM                | SUPPLIED BY MD3<br>CONTRACT                         | 3                                        | -                                              |                                                                                                                                                                                                                                                                                                                                                                                                                                                                                                                                                                                                                                                                                                                                                                                                                                                                                                                                                                                                                                                                                                                                                                                                                                                                                                                                                                                                                                                                                                                                                                                                                                                                                                                                                                                                                                                                                    | 55.55<br>53.40)E                                                                     | P-B                                                                                         |                                                   |                   |
| PEX PICNIC TABLE<br>NS (MM): 2134 (L) X 1676 (W) X 787 (H)<br>GUNMETAL GREY                    | SUPPLIED BY HAUSER                                  | 9                                        | -                                              |                                                                                                                                                                                                                                                                                                                                                                                                                                                                                                                                                                                                                                                                                                                                                                                                                                                                                                                                                                                                                                                                                                                                                                                                                                                                                                                                                                                                                                                                                                                                                                                                                                                                                                                                                                                                                                                                                    |                                                                                      |                                                                                             |                                                   |                   |
| PEX PICNIC TABLE<br>NS (MM): <b>2134 (L)</b> X 1676 (W) X 787 (H)<br>ACCESSIBLE EXTENSION      | SUPPLIED BY HAUSER                                  | 3                                        | -                                              | _ L                                                                                                                                                                                                                                                                                                                                                                                                                                                                                                                                                                                                                                                                                                                                                                                                                                                                                                                                                                                                                                                                                                                                                                                                                                                                                                                                                                                                                                                                                                                                                                                                                                                                                                                                                                                                                                                                                | 0)EX                                                                                 |                                                                                             |                                                   |                   |
| GUNMETAL GREY<br>790<br>NS (mm): 381 (L) x 140 (D) x 826 (H)                                   | SUPPLIED BY EQUIPARC                                | 21                                       | _                                              | de la compañía de la comp | 163.50<br>163.30                                                                     |                                                                                             |                                                   |                   |
| METEOR GREY<br>IXIT<br>INS (mm): 508 (L) x 324 (D) x 1498 (H)<br>IRON GREY POWDERCOAT          | SUPPLIED BY DERO                                    |                                          |                                                |                                                                                                                                                                                                                                                                                                                                                                                                                                                                                                                                                                                                                                                                                                                                                                                                                                                                                                                                                                                                                                                                                                                                                                                                                                                                                                                                                                                                                                                                                                                                                                                                                                                                                                                                                                                                                                                                                    |                                                                                      |                                                                                             |                                                   |                   |
| AIR KIT PRIME ATTACHED<br>P 3790-RU-D<br>NS (MM): 1046 (L) X 508 (W) X 857 (H)                 | SUPPLIED BY EQUIPARC                                | 2                                        | -                                              | A                                                                                                                                                                                                                                                                                                                                                                                                                                                                                                                                                                                                                                                                                                                                                                                                                                                                                                                                                                                                                                                                                                                                                                                                                                                                                                                                                                                                                                                                                                                                                                                                                                                                                                                                                                                                                                                                                  | )EX<br>35)<br>7                                                                      |                                                                                             | , 163.00                                          |                   |
| GS: THERMAL ASH<br>AT<br>P 7070                                                                | SUPPLIED BY EQUIPARC                                | 13                                       | -                                              |                                                                                                                                                                                                                                                                                                                                                                                                                                                                                                                                                                                                                                                                                                                                                                                                                                                                                                                                                                                                                                                                                                                                                                                                                                                                                                                                                                                                                                                                                                                                                                                                                                                                                                                                                                                                                                                                                    | 163.30                                                                               |                                                                                             |                                                   |                   |
| NS (MM): 915 H X 102 DIA.<br>NS (mm): 3600 (L) x 25 (W) x 502 (H)<br>.: DOUGLAS FIR            | AVAILABLE FROM<br>EARTHSCAPE PLAY                   | 4                                        | -                                              |                                                                                                                                                                                                                                                                                                                                                                                                                                                                                                                                                                                                                                                                                                                                                                                                                                                                                                                                                                                                                                                                                                                                                                                                                                                                                                                                                                                                                                                                                                                                                                                                                                                                                                                                                                                                                                                                                    |                                                                                      |                                                                                             |                                                   |                   |
| NS (mm): 550 (Dia) x 502 (H)<br>.: WESTERN RED CEDAR<br>NS (mm): 300-400 (Dia) x 300-400 (H)   | AVAILABLE FROM<br>EARTHSCAPE PLAY<br>AVAILABLE FROM | 2                                        | -                                              |                                                                                                                                                                                                                                                                                                                                                                                                                                                                                                                                                                                                                                                                                                                                                                                                                                                                                                                                                                                                                                                                                                                                                                                                                                                                                                                                                                                                                                                                                                                                                                                                                                                                                                                                                                                                                                                                                    | (163.                                                                                | 35)EX <sup>+</sup> (163.10                                                                  | )EX                                               | ( 1               |
| .: CEDAR<br>/OBBLE BOARD - HEXY LARGE<br>/NS (MM): 1200 (L) X 1036 (W) X 370 (H)<br>.S: ACCOYA | AVAILABLE FROM<br>EARTHSCAPE PLAY                   | 1                                        | -                                              | 15 E                                                                                                                                                                                                                                                                                                                                                                                                                                                                                                                                                                                                                                                                                                                                                                                                                                                                                                                                                                                                                                                                                                                                                                                                                                                                                                                                                                                                                                                                                                                                                                                                                                                                                                                                                                                                                                                                               | 1227)H                                                                               | (163.2((                                                                                    | 163.40)                                           | ( 1               |
| OBBLE BOARD - HEXY SMALL<br>NS (MM): 913 (L) X 792 (W) X 370 (H)<br>.S: ACCOYA                 | AVAILABLE FROM<br>EARTHSCAPE PLAY                   | 1                                        |                                                |                                                                                                                                                                                                                                                                                                                                                                                                                                                                                                                                                                                                                                                                                                                                                                                                                                                                                                                                                                                                                                                                                                                                                                                                                                                                                                                                                                                                                                                                                                                                                                                                                                                                                                                                                                                                                                                                                    |                                                                                      |                                                                                             | <sup>Ф</sup> (163.10)                             |                   |
| REFER TO ELECTRICAL                                                                            | REFER TO ELECTRICAL                                 |                                          |                                                | Â                                                                                                                                                                                                                                                                                                                                                                                                                                                                                                                                                                                                                                                                                                                                                                                                                                                                                                                                                                                                                                                                                                                                                                                                                                                                                                                                                                                                                                                                                                                                                                                                                                                                                                                                                                                                                                                                                  |                                                                                      |                                                                                             | (163.10)                                          |                   |
| REFER TO ELECTRICAL                                                                            | REFER TO ELECTRICAL                                 |                                          |                                                | 23                                                                                                                                                                                                                                                                                                                                                                                                                                                                                                                                                                                                                                                                                                                                                                                                                                                                                                                                                                                                                                                                                                                                                                                                                                                                                                                                                                                                                                                                                                                                                                                                                                                                                                                                                                                                                                                                                 | 1 17 17 17 17 17 17 17 17 17 17 17 17 17                                             | ر<br>-ر<br>(163.10                                                                          |                                                   |                   |
| REFER TO ELECTRICAL                                                                            | REFER TO ELECTRICAL                                 |                                          |                                                | $\odot$                                                                                                                                                                                                                                                                                                                                                                                                                                                                                                                                                                                                                                                                                                                                                                                                                                                                                                                                                                                                                                                                                                                                                                                                                                                                                                                                                                                                                                                                                                                                                                                                                                                                                                                                                                                                                                                                            | CH<br>CH                                                                             |                                                                                             |                                                   |                   |
| REFER TO ELECTRICAL<br>REFER TO ELECTRICAL                                                     | REFER TO ELECTRICAL<br>REFER TO ELECTRICAL          |                                          | -                                              |                                                                                                                                                                                                                                                                                                                                                                                                                                                                                                                                                                                                                                                                                                                                                                                                                                                                                                                                                                                                                                                                                                                                                                                                                                                                                                                                                                                                                                                                                                                                                                                                                                                                                                                                                                                                                                                                                    | (19<br>45)<br>45)                                                                    | 193                                                                                         |                                                   | $\left \right>$   |
| TREE PLANTING IN PARKING                                                                       |                                                     |                                          |                                                |                                                                                                                                                                                                                                                                                                                                                                                                                                                                                                                                                                                                                                                                                                                                                                                                                                                                                                                                                                                                                                                                                                                                                                                                                                                                                                                                                                                                                                                                                                                                                                                                                                                                                                                                                                                                                                                                                    |                                                                                      |                                                                                             | (13)<br>(L5.10)                                   | RAI<br>(CC<br>SUI |
| LOT DETAIL, TYP.                                                                               |                                                     |                                          | ĵ <i>3</i> .                                   | 73)EX                                                                                                                                                                                                                                                                                                                                                                                                                                                                                                                                                                                                                                                                                                                                                                                                                                                                                                                                                                                                                                                                                                                                                                                                                                                                                                                                                                                                                                                                                                                                                                                                                                                                                                                                                                                                                                                                              |                                                                                      |                                                                                             | 5<br>L5.20                                        | ВО                |
|                                                                                                | SIXTEEN N                                           |                                          |                                                |                                                                                                                                                                                                                                                                                                                                                                                                                                                                                                                                                                                                                                                                                                                                                                                                                                                                                                                                                                                                                                                                                                                                                                                                                                                                                                                                                                                                                                                                                                                                                                                                                                                                                                                                                                                                                                                                                    | () EX                                                                                | ((63,49)<br><sup>AC</sup> ((4,5,24)                                                         |                                                   | /(1¢<br>/(1¢      |
| 8<br>L5.40 ORNAMENTAL GRASS<br>PLANTING, TYP.                                                  |                                                     | MPLEX                                    | _                                              | 102<br>192                                                                                                                                                                                                                                                                                                                                                                                                                                                                                                                                                                                                                                                                                                                                                                                                                                                                                                                                                                                                                                                                                                                                                                                                                                                                                                                                                                                                                                                                                                                                                                                                                                                                                                                                                                                                                                                                         |                                                                                      |                                                                                             |                                                   |                   |
|                                                                                                |                                                     |                                          |                                                |                                                                                                                                                                                                                                                                                                                                                                                                                                                                                                                                                                                                                                                                                                                                                                                                                                                                                                                                                                                                                                                                                                                                                                                                                                                                                                                                                                                                                                                                                                                                                                                                                                                                                                                                                                                                                                                                                    |                                                                                      |                                                                                             |                                                   |                   |
| 4<br>L5.40 CONIFEROUS TREE<br>PLANTING, TYP.                                                   | PROPOSED<br>CENTRE                                  |                                          |                                                |                                                                                                                                                                                                                                                                                                                                                                                                                                                                                                                                                                                                                                                                                                                                                                                                                                                                                                                                                                                                                                                                                                                                                                                                                                                                                                                                                                                                                                                                                                                                                                                                                                                                                                                                                                                                                                                                                    |                                                                                      | plaza paving (t`                                                                            | (PE 1), TYP                                       | デ                 |
| 9<br>L5.40 PRAIRIE SEED MIXTURE, TYP.                                                          | O LITTICE                                           |                                          |                                                | $\sim$                                                                                                                                                                                                                                                                                                                                                                                                                                                                                                                                                                                                                                                                                                                                                                                                                                                                                                                                                                                                                                                                                                                                                                                                                                                                                                                                                                                                                                                                                                                                                                                                                                                                                                                                                                                                                                                                             | CH (TYPE 2), TYP.                                                                    | PLAZA PAVING (T                                                                             | (PE 2), TYP. <b>2</b><br><b>L5.10</b>             | <i>"</i>          |
| 2<br>C.I.P. CONCRETE PAVING                                                                    |                                                     |                                          |                                                | (11)<br>(5.20) BICYO                                                                                                                                                                                                                                                                                                                                                                                                                                                                                                                                                                                                                                                                                                                                                                                                                                                                                                                                                                                                                                                                                                                                                                                                                                                                                                                                                                                                                                                                                                                                                                                                                                                                                                                                                                                                                                                               | CLE REPAIR STATION                                                                   | PLAZA PAVING (T                                                                             | (PE 3), TYP. <b>2</b><br><b>L5.10</b>             | <i>}</i>          |
| L5.10 BROOM FINISH, TYP.                                                                       |                                                     |                                          |                                                | 4<br>L5.20<br>12 SF                                                                                                                                                                                                                                                                                                                                                                                                                                                                                                                                                                                                                                                                                                                                                                                                                                                                                                                                                                                                                                                                                                                                                                                                                                                                                                                                                                                                                                                                                                                                                                                                                                                                                                                                                                                                                                                                | CLE RACK (6), TYP.<br>PACES                                                          |                                                                                             |                                                   |                   |
| 7<br>L5.40 SHRUB PLANTING, TYP.                                                                |                                                     |                                          |                                                | LIMIT                                                                                                                                                                                                                                                                                                                                                                                                                                                                                                                                                                                                                                                                                                                                                                                                                                                                                                                                                                                                                                                                                                                                                                                                                                                                                                                                                                                                                                                                                                                                                                                                                                                                                                                                                                                                                                                                              | OF CONTINUOUS SO                                                                     | IL TRENCH                                                                                   |                                                   |                   |
|                                                                                                |                                                     |                                          |                                                | LIMIT                                                                                                                                                                                                                                                                                                                                                                                                                                                                                                                                                                                                                                                                                                                                                                                                                                                                                                                                                                                                                                                                                                                                                                                                                                                                                                                                                                                                                                                                                                                                                                                                                                                                                                                                                                                                                                                                              | OF BUILDING ABOVE                                                                    |                                                                                             |                                                   |                   |
| LIGHT COLUMN. REFER<br>TO ELECTRICAL, TYP.                                                     |                                                     |                                          |                                                |                                                                                                                                                                                                                                                                                                                                                                                                                                                                                                                                                                                                                                                                                                                                                                                                                                                                                                                                                                                                                                                                                                                                                                                                                                                                                                                                                                                                                                                                                                                                                                                                                                                                                                                                                                                                                                                                                    | AGE WALL REFER TO                                                                    | ARCH.                                                                                       |                                                   |                   |
|                                                                                                |                                                     |                                          |                                                | <b>3</b>                                                                                                                                                                                                                                                                                                                                                                                                                                                                                                                                                                                                                                                                                                                                                                                                                                                                                                                                                                                                                                                                                                                                                                                                                                                                                                                                                                                                                                                                                                                                                                                                                                                                                                                                                                                                                                                                           | BINED WASTE RECEP                                                                    |                                                                                             | BENCH (TYF                                        | PE 5)             |
|                                                                                                |                                                     |                                          |                                                | 1                                                                                                                                                                                                                                                                                                                                                                                                                                                                                                                                                                                                                                                                                                                                                                                                                                                                                                                                                                                                                                                                                                                                                                                                                                                                                                                                                                                                                                                                                                                                                                                                                                                                                                                                                                                                                                                                                  |                                                                                      |                                                                                             | REFER TO L1.00 FOI                                |                   |
|                                                                                                |                                                     |                                          |                                                | L5.10 THRE                                                                                                                                                                                                                                                                                                                                                                                                                                                                                                                                                                                                                                                                                                                                                                                                                                                                                                                                                                                                                                                                                                                                                                                                                                                                                                                                                                                                                                                                                                                                                                                                                                                                                                                                                                                                                                                                         | SHOLD PAVING, TYP.                                                                   |                                                                                             | ARGEMENT                                          | <b>9</b>          |
|                                                                                                |                                                     |                                          | <b>8</b> .7                                    |                                                                                                                                                                                                                                                                                                                                                                                                                                                                                                                                                                                                                                                                                                                                                                                                                                                                                                                                                                                                                                                                                                                                                                                                                                                                                                                                                                                                                                                                                                                                                                                                                                                                                                                                                                                                                                                                                    |                                                                                      | × 16 3 6                                                                                    |                                                   |                   |
|                                                                                                |                                                     |                                          | 62.857                                         |                                                                                                                                                                                                                                                                                                                                                                                                                                                                                                                                                                                                                                                                                                                                                                                                                                                                                                                                                                                                                                                                                                                                                                                                                                                                                                                                                                                                                                                                                                                                                                                                                                                                                                                                                                                                                                                                                    |                                                                                      | $\begin{array}{c c} & & & & & \\ & & & & \\ \hline \\ \hline \\ \hline \\ \hline \\ \hline$ | ,                                                 |                   |
| M DIA WAIBRMAIN                                                                                | 162 AO)E                                            |                                          |                                                |                                                                                                                                                                                                                                                                                                                                                                                                                                                                                                                                                                                                                                                                                                                                                                                                                                                                                                                                                                                                                                                                                                                                                                                                                                                                                                                                                                                                                                                                                                                                                                                                                                                                                                                                                                                                                                                                                    |                                                                                      |                                                                                             |                                                   |                   |
|                                                                                                |                                                     | (162.65                                  | 5)EX                                           | <u></u>                                                                                                                                                                                                                                                                                                                                                                                                                                                                                                                                                                                                                                                                                                                                                                                                                                                                                                                                                                                                                                                                                                                                                                                                                                                                                                                                                                                                                                                                                                                                                                                                                                                                                                                                                                                                                                                                            | * * * * ( <i>1/6</i> 2 . 8 5 ) <u>/</u><br>* * * * * ( <i>1/6</i> 2 . 8 5 ) <u>/</u> |                                                                                             |                                                   | * * * * * *       |
| .P. CONCRETE PLANTER WALL 10 L5.10                                                             |                                                     | 1. 1. 1. 1. 1. 1. 1. 1. 1. 1. 1. 1. 1. 1 | <u>na ana ana ana ana ana ana ana ana ana </u> | and the second sec |                                                                                      |                                                                                             |                                                   | <u> </u>          |
| C.I.P. CONCRETE RAMP (10)<br>L5.10                                                             |                                                     |                                          |                                                |                                                                                                                                                                                                                                                                                                                                                                                                                                                                                                                                                                                                                                                                                                                                                                                                                                                                                                                                                                                                                                                                                                                                                                                                                                                                                                                                                                                                                                                                                                                                                                                                                                                                                                                                                                                                                                                                                    | 3                                                                                    | 1997 H. C.S. AND                                                                            | - 12 - 13 - 14 - 15 - 15 - 15 - 15 - 15 - 15 - 15 |                   |
|                                                                                                |                                                     |                                          | TURAL MOUND, REFER<br>TO CIVIL FOR GRADING     | 9,10<br>L5.40                                                                                                                                                                                                                                                                                                                                                                                                                                                                                                                                                                                                                                                                                                                                                                                                                                                                                                                                                                                                                                                                                                                                                                                                                                                                                                                                                                                                                                                                                                                                                                                                                                                                                                                                                                                                                                                                      | L2.00                                                                                |                                                                                             |                                                   |                   |
| C.I.P. CONCRETE STAIR WITH<br>INTERMEDIATE HANDRAILS                                           |                                                     |                                          | BENCH (TYPE 1), TYP.                           | 1<br>L5.20                                                                                                                                                                                                                                                                                                                                                                                                                                                                                                                                                                                                                                                                                                                                                                                                                                                                                                                                                                                                                                                                                                                                                                                                                                                                                                                                                                                                                                                                                                                                                                                                                                                                                                                                                                                                                                                                         |                                                                                      |                                                                                             | 63.00                                             |                   |
| CONCRETE RETAINING WALL                                                                        | <u>%</u>                                            |                                          | iller -                                        |                                                                                                                                                                                                                                                                                                                                                                                                                                                                                                                                                                                                                                                                                                                                                                                                                                                                                                                                                                                                                                                                                                                                                                                                                                                                                                                                                                                                                                                                                                                                                                                                                                                                                                                                                                                                                                                                                    |                                                                                      |                                                                                             |                                                   |                   |
|                                                                                                |                                                     |                                          |                                                |                                                                                                                                                                                                                                                                                                                                                                                                                                                                                                                                                                                                                                                                                                                                                                                                                                                                                                                                                                                                                                                                                                                                                                                                                                                                                                                                                                                                                                                                                                                                                                                                                                                                                                                                                                                                                                                                                    | NEY                                                                                  | AGAWA                                                                                       | BIVE                                              |                   |
|                                                                                                |                                                     |                                          |                                                |                                                                                                                                                                                                                                                                                                                                                                                                                                                                                                                                                                                                                                                                                                                                                                                                                                                                                                                                                                                                                                                                                                                                                                                                                                                                                                                                                                                                                                                                                                                                                                                                                                                                                                                                                                                                                                                                                    |                                                                                      |                                                                                             | ~~vD.                                             |                   |
|                                                                                                |                                                     |                                          |                                                |                                                                                                                                                                                                                                                                                                                                                                                                                                                                                                                                                                                                                                                                                                                                                                                                                                                                                                                                                                                                                                                                                                                                                                                                                                                                                                                                                                                                                                                                                                                                                                                                                                                                                                                                                                                                                                                                                    |                                                                                      |                                                                                             | ç<br>ç                                            |                   |