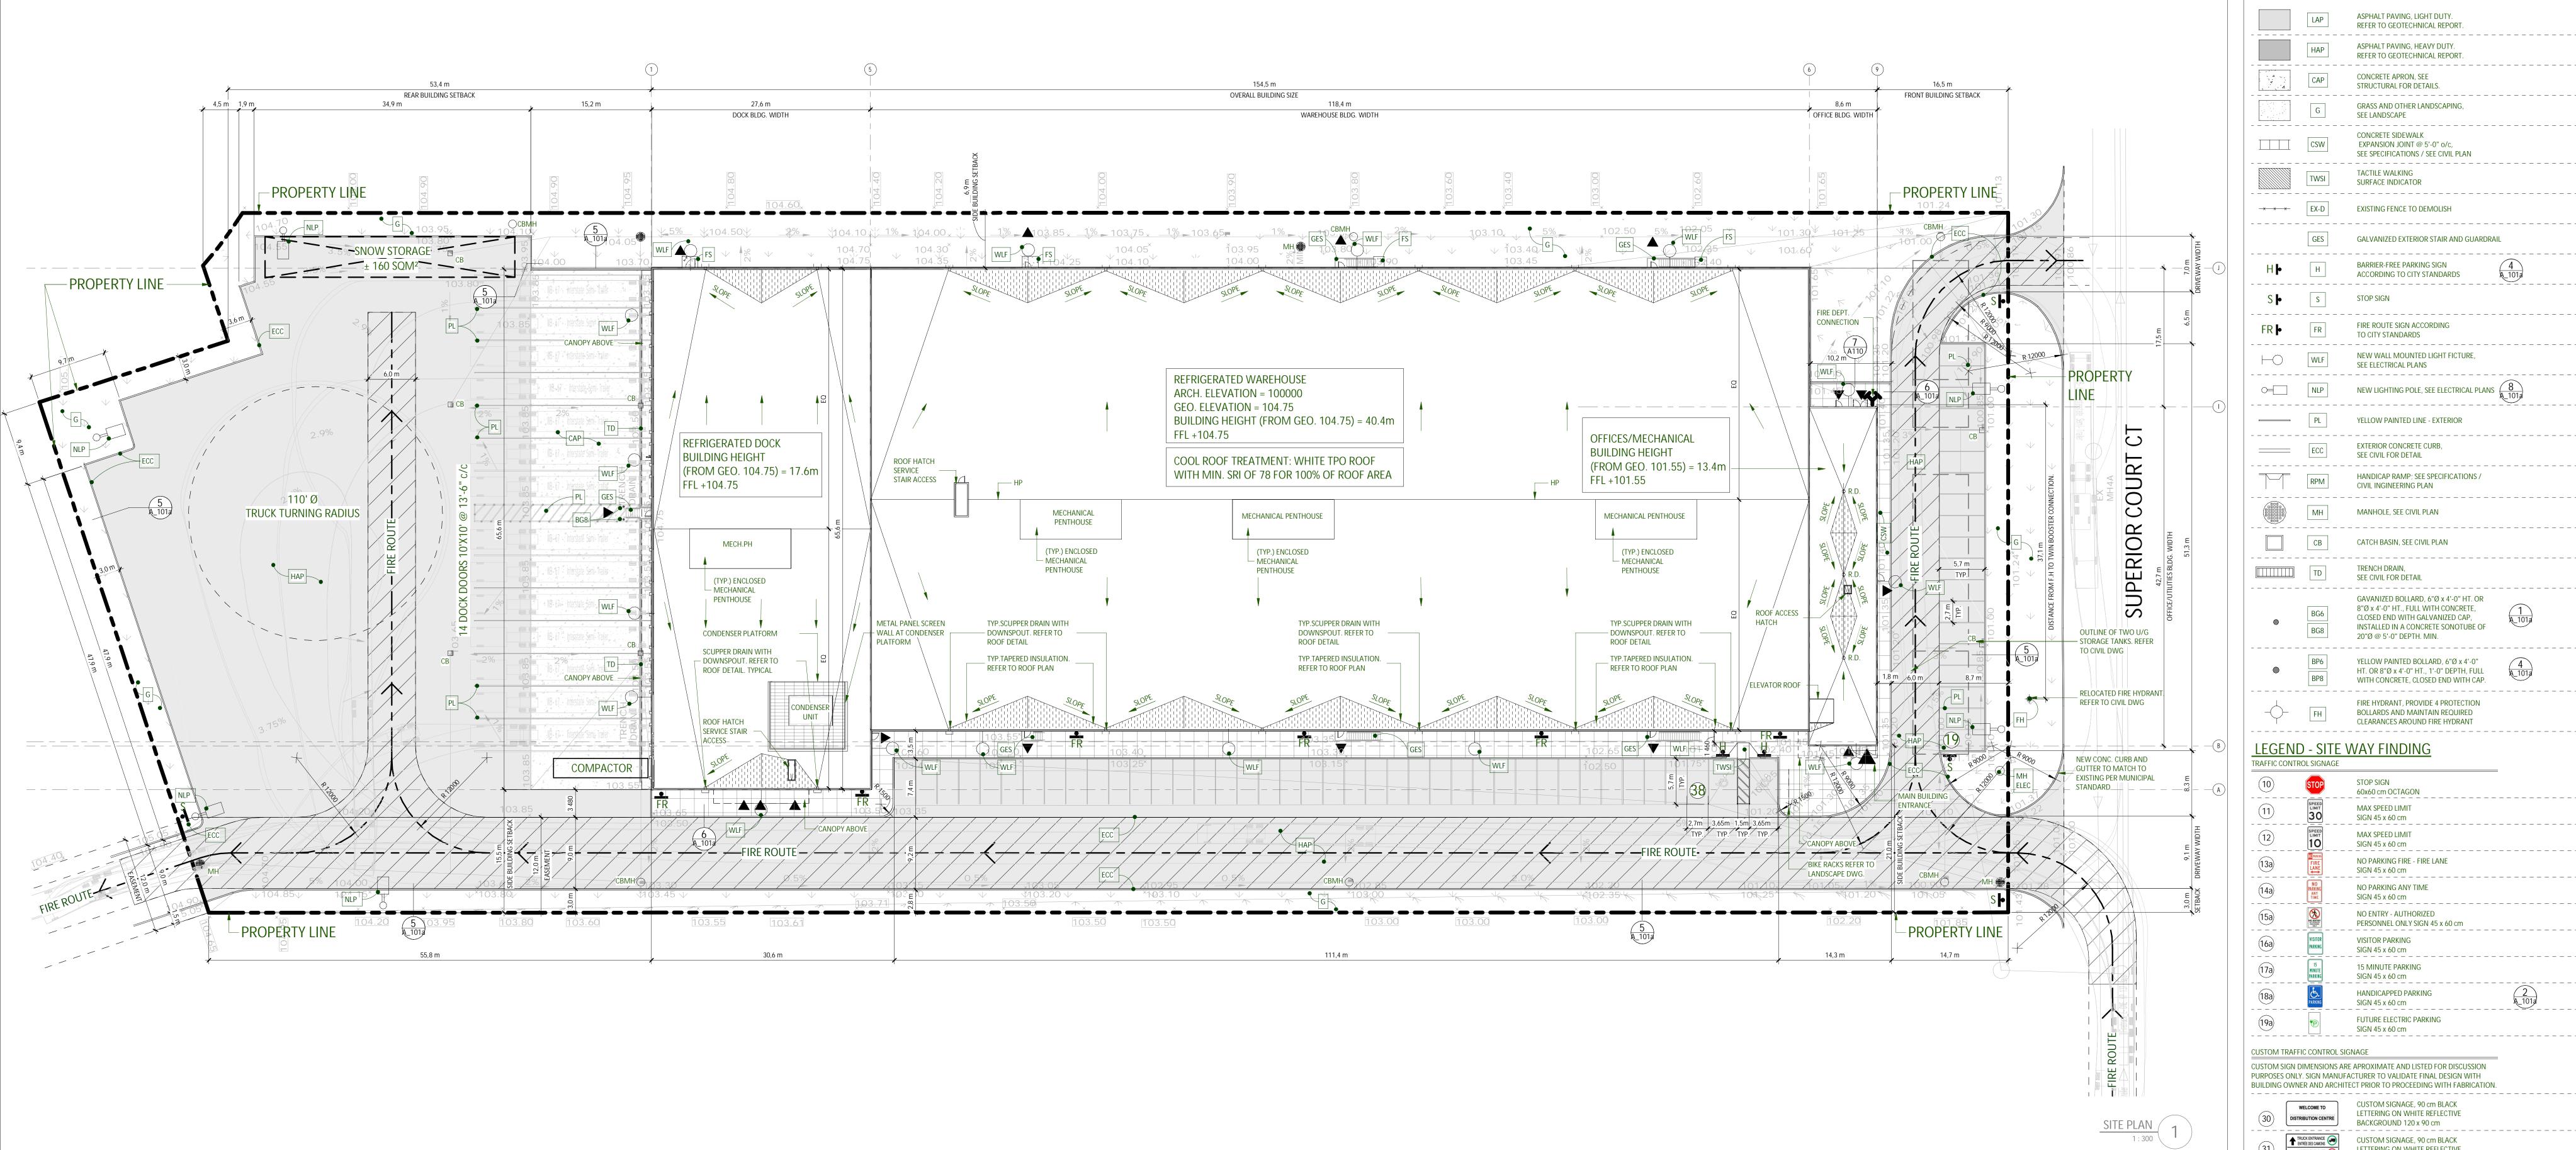

| 3.21 | Spatial Separation                                                                                                                                                             | <u>Wall</u>             | EBF<br>Area<br>(m²) | L.D.<br><u>(m)</u> | L/H<br>or<br><u>H/L</u> | Requir<br>FRR<br>(H) | Construction<br>Required | т Туре            | Cladding Ty<br><u>Required</u> | уре  | 3.2.3.                            |
|------|--------------------------------------------------------------------------------------------------------------------------------------------------------------------------------|-------------------------|---------------------|--------------------|-------------------------|----------------------|--------------------------|-------------------|--------------------------------|------|-----------------------------------|
|      |                                                                                                                                                                                | _North                  | <u>NA</u>           | >15                | NA                      | <u>0</u>             | Noncom     ■             | bustible          | ☐ Combustib                    | ble  | North LD – 53.4m                  |
|      |                                                                                                                                                                                | _East                   | <u>&gt;200</u>      | 6.9                | <u>28%</u>              | 1                    | ⊠ Noncom                 | bustible          | ☐ Combustit                    | ble  | East LD – 6.9m                    |
|      |                                                                                                                                                                                | South                   | <u>NA</u>           | <u>&gt;15</u>      | <u>NA</u>               | <u>0</u>             | ⊠ Noncom                 | bustible          | ☐ Combustib                    | ble  | South LD – 16.5m  West LD – 15.5m |
|      | All exposing building faces have<br>100% permitted unprotected<br>openings, save for the South<br>exposing building face which has<br>32.2% permitted unprotected<br>openings. | _West                   | NA_                 | >15                | <u>NA</u>               | <u>0</u>             | ⊠ Noncom                 | bustible          | □ Combustit                    | - 1  | vvest LD = 15.5III                |
| 3.22 | Plumbing Fixture<br>Requirements                                                                                                                                               | Ratio:                  | Male                | e:Femal            | e = 50:5                | 0 Excer              | ot as noted o            | otherwis          | e                              | _    | 3.7.4.                            |
|      |                                                                                                                                                                                | Floor Lev               | el/Area             |                    | Occupa<br>Load          |                      | BC<br>eference           | Fixture<br>Requir |                                |      |                                   |
|      |                                                                                                                                                                                | Warehous                | se                  |                    | 20                      | 3.7                  | 7.4.9                    | 2                 | <u>/2</u>                      | 4/2  |                                   |
|      | Insert additional lines as needed                                                                                                                                              | Office                  |                     |                    | 10                      | <u>3.7</u>           | <u>7.4.7</u>             | 1/                | 1                              | 1/1  |                                   |
|      |                                                                                                                                                                                | Universal<br>Office blo |                     | ront               | 30                      | <u>)</u>             |                          | 1                 |                                | 1    |                                   |
| 3.23 | Energy Efficiency:                                                                                                                                                             | Complian                | ce Path:            |                    | /arehou                 |                      | on of building           | g is exer         | mpt from SE                    | B-10 |                                   |
|      |                                                                                                                                                                                | Climatic 2              | Zone:               | _                  | Zone 5                  |                      |                          |                   |                                |      |                                   |
| 3.24 | Notes:                                                                                                                                                                         |                         |                     |                    |                         |                      |                          |                   |                                | _    |                                   |
|      | Insert additional lines as needed                                                                                                                                              |                         |                     |                    |                         |                      |                          |                   |                                |      |                                   |

| SURVEY:                                                                                  | SITE STATISCTICS                                                                                                                                                                            |
|------------------------------------------------------------------------------------------|---------------------------------------------------------------------------------------------------------------------------------------------------------------------------------------------|
| ALL THE INFORMATION RELATED TO THE SITE ARE ON                                           | • BUILDING TYPE INDUSTRIAL                                                                                                                                                                  |
| HE PLAN PREPARED BY:                                                                     | ZONING DESIGNATION     E2 ZONE                                                                                                                                                              |
| TOTAL TECH SURVEYING INC.                                                                | NET LOT AREA ±5,11 ac ±222 796,2 tr² ±20 698,4 m²                                                                                                                                           |
| PLAN FILE NO.: D-266-1                                                                   | PROPOSED BUILDING GROUND FLOOR                                                                                                                                                              |
| JOB NO.: 2017-320-1                                                                      | - GR. FLOOR FRONT OFFICES & UTILITIES RMS ±3 972,2 ft² ±369,0 m²                                                                                                                            |
| DATE : 2020-08-05                                                                        | - GROUND FLOOR STAFF & UTILITIES ROOMS ±1 688,6 ft² ±156,9 m²                                                                                                                               |
| TOWN OF OAKVILLE                                                                         | - REFRIGERATED WAREHOUSE ±74 341,6 ft² ±6 906,6 m²<br>- REFRIGERATED DOCK ±17 841,5 ft² ±1 657,5 m²                                                                                         |
| COATION                                                                                  | - REFRIGERATED DOCK <u>±17 841,5 ft²</u> ±1 657,5 m²<br>TOTAL GROUND FLOOR AREA ±97 843,9 ft² ±9 090,0 m²                                                                                   |
| <u>LOCATION:</u>                                                                         | - DDODOCED MAIN DINI DINIC LIDDED ELOODO                                                                                                                                                    |
| THIS BUILDING IS PARALLEL TO THE SOUTHERN PROPERTY LINE.                                 | PROPOSED MAIN BUILDING UPPER FLOORS  FRONT OFFICE 8 HATH THES DOONS  77045 0 fg  77045 0 fg |
| GOVERNING DIMENSIONS ARE FROM PROPERTY LINE TO EDGE                                      | - FRONT OFFICES & UTILITIES ROOMS ±7 945,9 ft2 ±738,2 m²<br>- BACK STAFF & UTILITIES ROOMS ±1 608,1 ft2 ±149,4 m²                                                                           |
| OF EXTERIOR WALL.                                                                        | TOTAL UPPER FLOOR AREA ±9 554.0 ±887.6 m²                                                                                                                                                   |
| DUDI 10 LITH ITV CED VIOEC                                                               |                                                                                                                                                                                             |
| PUBLIC UTILITY SERVICES:                                                                 | <ul> <li>PROPOSED GROSS FLOOR AREA ±107 397,9 ±9 977,6 m²</li> </ul>                                                                                                                        |
| ALL POINTS OF CONNECTION SHOWN ARE CONCEPTUAL AND                                        |                                                                                                                                                                                             |
| MAY BE MODIFIED ACCORDING TO THE NEEDS AND                                               | • LAND USAGE                                                                                                                                                                                |
| REQUIREMENTS OF THE PUBLIC AUTHORITIES CONCERNED,                                        | LAND COVERAGE (TOTAL GROUND FLOOR AREA /NET                                                                                                                                                 |
| (SEWERS, AQUEDUCT, DISTRIBUTION OF NATURAL GAS AND                                       | LUTAREA)  RIJII DINIC COVEDACE (TOTAL CROSSLOOD AREA /NET                                                                                                                                   |
| ELECTRICITY, TELEPHONE SERVICE AND CABLE DISTRIBUTION);                                  | LOT AREA)                                                                                                                                                                                   |
| SITE CONDITIONS; NEEDS AND SUBCONTRACTORS                                                | - PROPOSED LANDSCAPING COVERAGE 22%                                                                                                                                                         |
| OORDINATION. ANY MODIFICATION ARE THE SOLE SESPONSIBILITY OF THE CONTRACTOR AND SHALL BE | PARKING REQUIREMENTS                                                                                                                                                                        |
| UBMITTED TO THE ARCHITECT FOR EXAMINATION AND                                            | REQUIRED STANDARD PARKING SPACES                                                                                                                                                            |
| COORDINATION BEFORE EXECUTION.                                                           | 1p.s. fer 100sq.m. up to 7500 sq.m.+ 1p.s.per 200sq.m 88 CARS                                                                                                                               |
| SOOKDIWATION DEFORE EXECUTION.                                                           | PROPOSED STANDARD PARKING SPACES     57 CARS                                                                                                                                                |
| DIMENSIONS :                                                                             | <ul> <li>REQUIRED BARRIER-FREE PARKING SPACES (CITY)</li> </ul>                                                                                                                             |
| ALL BUILDING DIMENSIONS ARE TAKEN FROM THE                                               | - 26 TO 100 (4% OF TOTAL NO. OF PARKING SPACES) 2 CARS                                                                                                                                      |
| EXTERIOR FACE OF THE WALLS AT 1'-0" ABOVE THE                                            | <ul> <li>PROPOSED BARRIER-FREE PARKING SPACES</li> <li>2 CARS</li> </ul>                                                                                                                    |
| GROUND FLOOR.                                                                            | STANDARD PARKING SPACE SIZE = 2.7m x 5.7m                                                                                                                                                   |
| SKOOND I LOOK.                                                                           | BARRIER-FREE PARKING SPACE SIZE =<br>TYPE A 3.65m x 5.7m TYPE B 2.7m x 7.7m                                                                                                                 |
| FIRE PROTECTION:                                                                         | A MINIMUM AND DIGNOLEDADIVING CDARGE (CITYA                                                                                                                                                 |
| ALL FLOOR AREAS OF THIS BUILDING WILL BE PROTECTED BY                                    | MINIMUM NO. BICYCLE PARKING SPACES (CITY)     - 2 PLUS 0.25/1000 SQ.M. OF NET AREA     5                                                                                                    |
| AN AUTOMATIC SPRINKLER SYSTEM IN ACCORDANCE WITH                                         | PROPOSED BICYCLE PARKING SPACES 8                                                                                                                                                           |
| THE REQUIREMENTS OF THE NATIONAL BUILDING CODE AND                                       | - CETDANI DEGLIDEA FAITO                                                                                                                                                                    |
| NSURER REQUIREMENTS.                                                                     | SETBACK REQUIREMENTS     - MINIMUM FRONT YARD                                                                                                                                               |
|                                                                                          | - MINIMUM FRONT YARD 3.0m - MINIMUM FLANKAGE YARD 3.0m                                                                                                                                      |
| CIVIL :                                                                                  | - MINIMUM INTERIOR SIDE YARD 3.0m                                                                                                                                                           |
| CONSULT CIVIL ENGINEER'S DRAWINGS FOR: SITE LEVELS,                                      | - MINIMUM REAR YARD 3.0m                                                                                                                                                                    |
| PRAINAGE SLOPES, RETENTION BASINS, MANHOLES, CATCH                                       | - MAXIMUM BUILDING HEIGHT N/A                                                                                                                                                               |
| ASINS, AND ALL UNDERGROUND SERVICES.                                                     | <ul> <li>PROPOSED SETBACKS</li> </ul>                                                                                                                                                       |
| ·                                                                                        | - PROPOSED FRONT YARD 16.5m                                                                                                                                                                 |
| <u>SOIL REPORT:</u>                                                                      | - PROPOSED FLANKAGE YARD 16.5m - PROPOSED INTERIOR SIDE YARD 6.9m/21.0m                                                                                                                     |
| SOIL TESTING, CORE SAMPLING AND CARRYING CAPACITY.                                       | - PROPOSED INTERIOR SIDE YARD 6.9m/15.5m                                                                                                                                                    |
| CONSULT THE SOIL REPORT PREPARED BY: TERRAPROBE                                          | - PROPOSED REAR YARD 53.4m                                                                                                                                                                  |
| REPORT NO: 1-21-0159-01                                                                  | - PROPOSED BUILDING HEIGHT (FROM FRONT) 41.92m                                                                                                                                              |
| DATE: 2021-06-11                                                                         | 1 1                                                                                                                                                                                         |