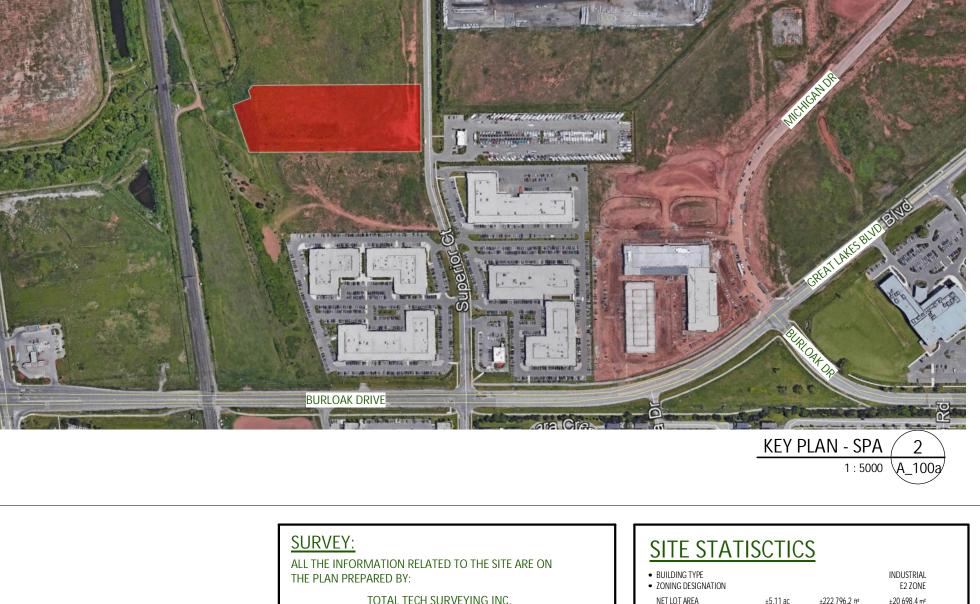

| SURVEY:                                                                                  | SITE STATISCTICS                                                                                                                                                                            |
|------------------------------------------------------------------------------------------|---------------------------------------------------------------------------------------------------------------------------------------------------------------------------------------------|
| ALL THE INFORMATION RELATED TO THE SITE ARE ON                                           | • BUILDING TYPE INDUSTRIAL                                                                                                                                                                  |
| HE PLAN PREPARED BY:                                                                     | ZONING DESIGNATION     E2 ZONE                                                                                                                                                              |
| TOTAL TECH SURVEYING INC.                                                                | NET LOT AREA ±5,11 ac ±222 796,2 tr² ±20 698,4 m²                                                                                                                                           |
| PLAN FILE NO.: D-266-1                                                                   | PROPOSED BUILDING GROUND FLOOR                                                                                                                                                              |
| JOB NO.: 2017-320-1                                                                      | - GR. FLOOR FRONT OFFICES & UTILITIES RMS ±3 972,2 ft² ±369,0 m²                                                                                                                            |
| DATE : 2020-08-05                                                                        | - GROUND FLOOR STAFF & UTILITIES ROOMS ±1 688,6 ft² ±156,9 m²                                                                                                                               |
| TOWN OF OAKVILLE                                                                         | - REFRIGERATED WAREHOUSE ±74 341,6 ft² ±6 906,6 m²<br>- REFRIGERATED DOCK ±17 841,5 ft² ±1 657,5 m²                                                                                         |
| COATION                                                                                  | - REFRIGERATED DOCK <u>±17 841,5 ft²</u> ±1 657,5 m²<br>TOTAL GROUND FLOOR AREA ±97 843,9 ft² ±9 090,0 m²                                                                                   |
| <u>LOCATION:</u>                                                                         | - DDODOCED MAIN DINI DINIC LIDDED ELOODO                                                                                                                                                    |
| THIS BUILDING IS PARALLEL TO THE SOUTHERN PROPERTY LINE.                                 | PROPOSED MAIN BUILDING UPPER FLOORS  FRONT OFFICE 8 HATH THES DOONS  77045 0 fg  77045 0 fg |
| GOVERNING DIMENSIONS ARE FROM PROPERTY LINE TO EDGE                                      | - FRONT OFFICES & UTILITIES ROOMS ±7 945,9 ft2 ±738,2 m²<br>- BACK STAFF & UTILITIES ROOMS ±1 608,1 ft2 ±149,4 m²                                                                           |
| OF EXTERIOR WALL.                                                                        | TOTAL UPPER FLOOR AREA ±9 554.0 ±887.6 m²                                                                                                                                                   |
| DUDI 10 LITH ITV CED VIOEC                                                               |                                                                                                                                                                                             |
| PUBLIC UTILITY SERVICES:                                                                 | <ul> <li>PROPOSED GROSS FLOOR AREA ±107 397,9 ±9 977,6 m²</li> </ul>                                                                                                                        |
| ALL POINTS OF CONNECTION SHOWN ARE CONCEPTUAL AND                                        |                                                                                                                                                                                             |
| MAY BE MODIFIED ACCORDING TO THE NEEDS AND                                               | • LAND USAGE                                                                                                                                                                                |
| REQUIREMENTS OF THE PUBLIC AUTHORITIES CONCERNED,                                        | LAND COVERAGE (TOTAL GROUND FLOOR AREA /NET                                                                                                                                                 |
| (SEWERS, AQUEDUCT, DISTRIBUTION OF NATURAL GAS AND                                       | LUTAREA)  RIJII DINIC COVEDACE (TOTAL CROSSLOOD AREA /NET                                                                                                                                   |
| ELECTRICITY, TELEPHONE SERVICE AND CABLE DISTRIBUTION);                                  | LOT AREA)                                                                                                                                                                                   |
| SITE CONDITIONS; NEEDS AND SUBCONTRACTORS                                                | - PROPOSED LANDSCAPING COVERAGE 22%                                                                                                                                                         |
| OORDINATION. ANY MODIFICATION ARE THE SOLE SESPONSIBILITY OF THE CONTRACTOR AND SHALL BE | PARKING REQUIREMENTS                                                                                                                                                                        |
| UBMITTED TO THE ARCHITECT FOR EXAMINATION AND                                            | REQUIRED STANDARD PARKING SPACES                                                                                                                                                            |
| COORDINATION BEFORE EXECUTION.                                                           | 1p.s. fer 100sq.m. up to 7500 sq.m.+ 1p.s.per 200sq.m 88 CARS                                                                                                                               |
| SOOKDIWATION DEFORE EXECUTION.                                                           | PROPOSED STANDARD PARKING SPACES     57 CARS                                                                                                                                                |
| DIMENSIONS :                                                                             | <ul> <li>REQUIRED BARRIER-FREE PARKING SPACES (CITY)</li> </ul>                                                                                                                             |
| ALL BUILDING DIMENSIONS ARE TAKEN FROM THE                                               | - 26 TO 100 (4% OF TOTAL NO. OF PARKING SPACES) 2 CARS                                                                                                                                      |
| EXTERIOR FACE OF THE WALLS AT 1'-0" ABOVE THE                                            | <ul> <li>PROPOSED BARRIER-FREE PARKING SPACES</li> <li>2 CARS</li> </ul>                                                                                                                    |
| GROUND FLOOR.                                                                            | STANDARD PARKING SPACE SIZE = 2.7m x 5.7m                                                                                                                                                   |
| SKOOND I LOOK.                                                                           | BARRIER-FREE PARKING SPACE SIZE =<br>TYPE A 3.65m x 5.7m TYPE B 2.7m x 7.7m                                                                                                                 |
| FIRE PROTECTION:                                                                         | A MINIMUM AND DIGNOLEDADIVING CDARGE (CITYA                                                                                                                                                 |
| ALL FLOOR AREAS OF THIS BUILDING WILL BE PROTECTED BY                                    | MINIMUM NO. BICYCLE PARKING SPACES (CITY)     - 2 PLUS 0.25/1000 SQ.M. OF NET AREA     5                                                                                                    |
| AN AUTOMATIC SPRINKLER SYSTEM IN ACCORDANCE WITH                                         | PROPOSED BICYCLE PARKING SPACES 8                                                                                                                                                           |
| THE REQUIREMENTS OF THE NATIONAL BUILDING CODE AND                                       | - CETDANI DEGLIDEA FAITO                                                                                                                                                                    |
| NSURER REQUIREMENTS.                                                                     | SETBACK REQUIREMENTS     - MINIMUM FRONT YARD                                                                                                                                               |
|                                                                                          | - MINIMUM FRONT YARD 3.0m - MINIMUM FLANKAGE YARD 3.0m                                                                                                                                      |
| CIVIL :                                                                                  | - MINIMUM INTERIOR SIDE YARD 3.0m                                                                                                                                                           |
| CONSULT CIVIL ENGINEER'S DRAWINGS FOR: SITE LEVELS,                                      | - MINIMUM REAR YARD 3.0m                                                                                                                                                                    |
| PRAINAGE SLOPES, RETENTION BASINS, MANHOLES, CATCH                                       | - MAXIMUM BUILDING HEIGHT N/A                                                                                                                                                               |
| ASINS, AND ALL UNDERGROUND SERVICES.                                                     | <ul> <li>PROPOSED SETBACKS</li> </ul>                                                                                                                                                       |
| ·                                                                                        | - PROPOSED FRONT YARD 16.5m                                                                                                                                                                 |
| <u>SOIL REPORT:</u>                                                                      | - PROPOSED FLANKAGE YARD 16.5m - PROPOSED INTERIOR SIDE YARD 6.9m/21.0m                                                                                                                     |
| SOIL TESTING, CORE SAMPLING AND CARRYING CAPACITY.                                       | - PROPOSED INTERIOR SIDE YARD 6.9m/15.5m                                                                                                                                                    |
| CONSULT THE SOIL REPORT PREPARED BY: TERRAPROBE                                          | - PROPOSED REAR YARD 53.4m                                                                                                                                                                  |
| REPORT NO: 1-21-0159-01                                                                  | - PROPOSED BUILDING HEIGHT (FROM FRONT) 41.92m                                                                                                                                              |
| DATE: 2021-06-11                                                                         | 1 1                                                                                                                                                                                         |