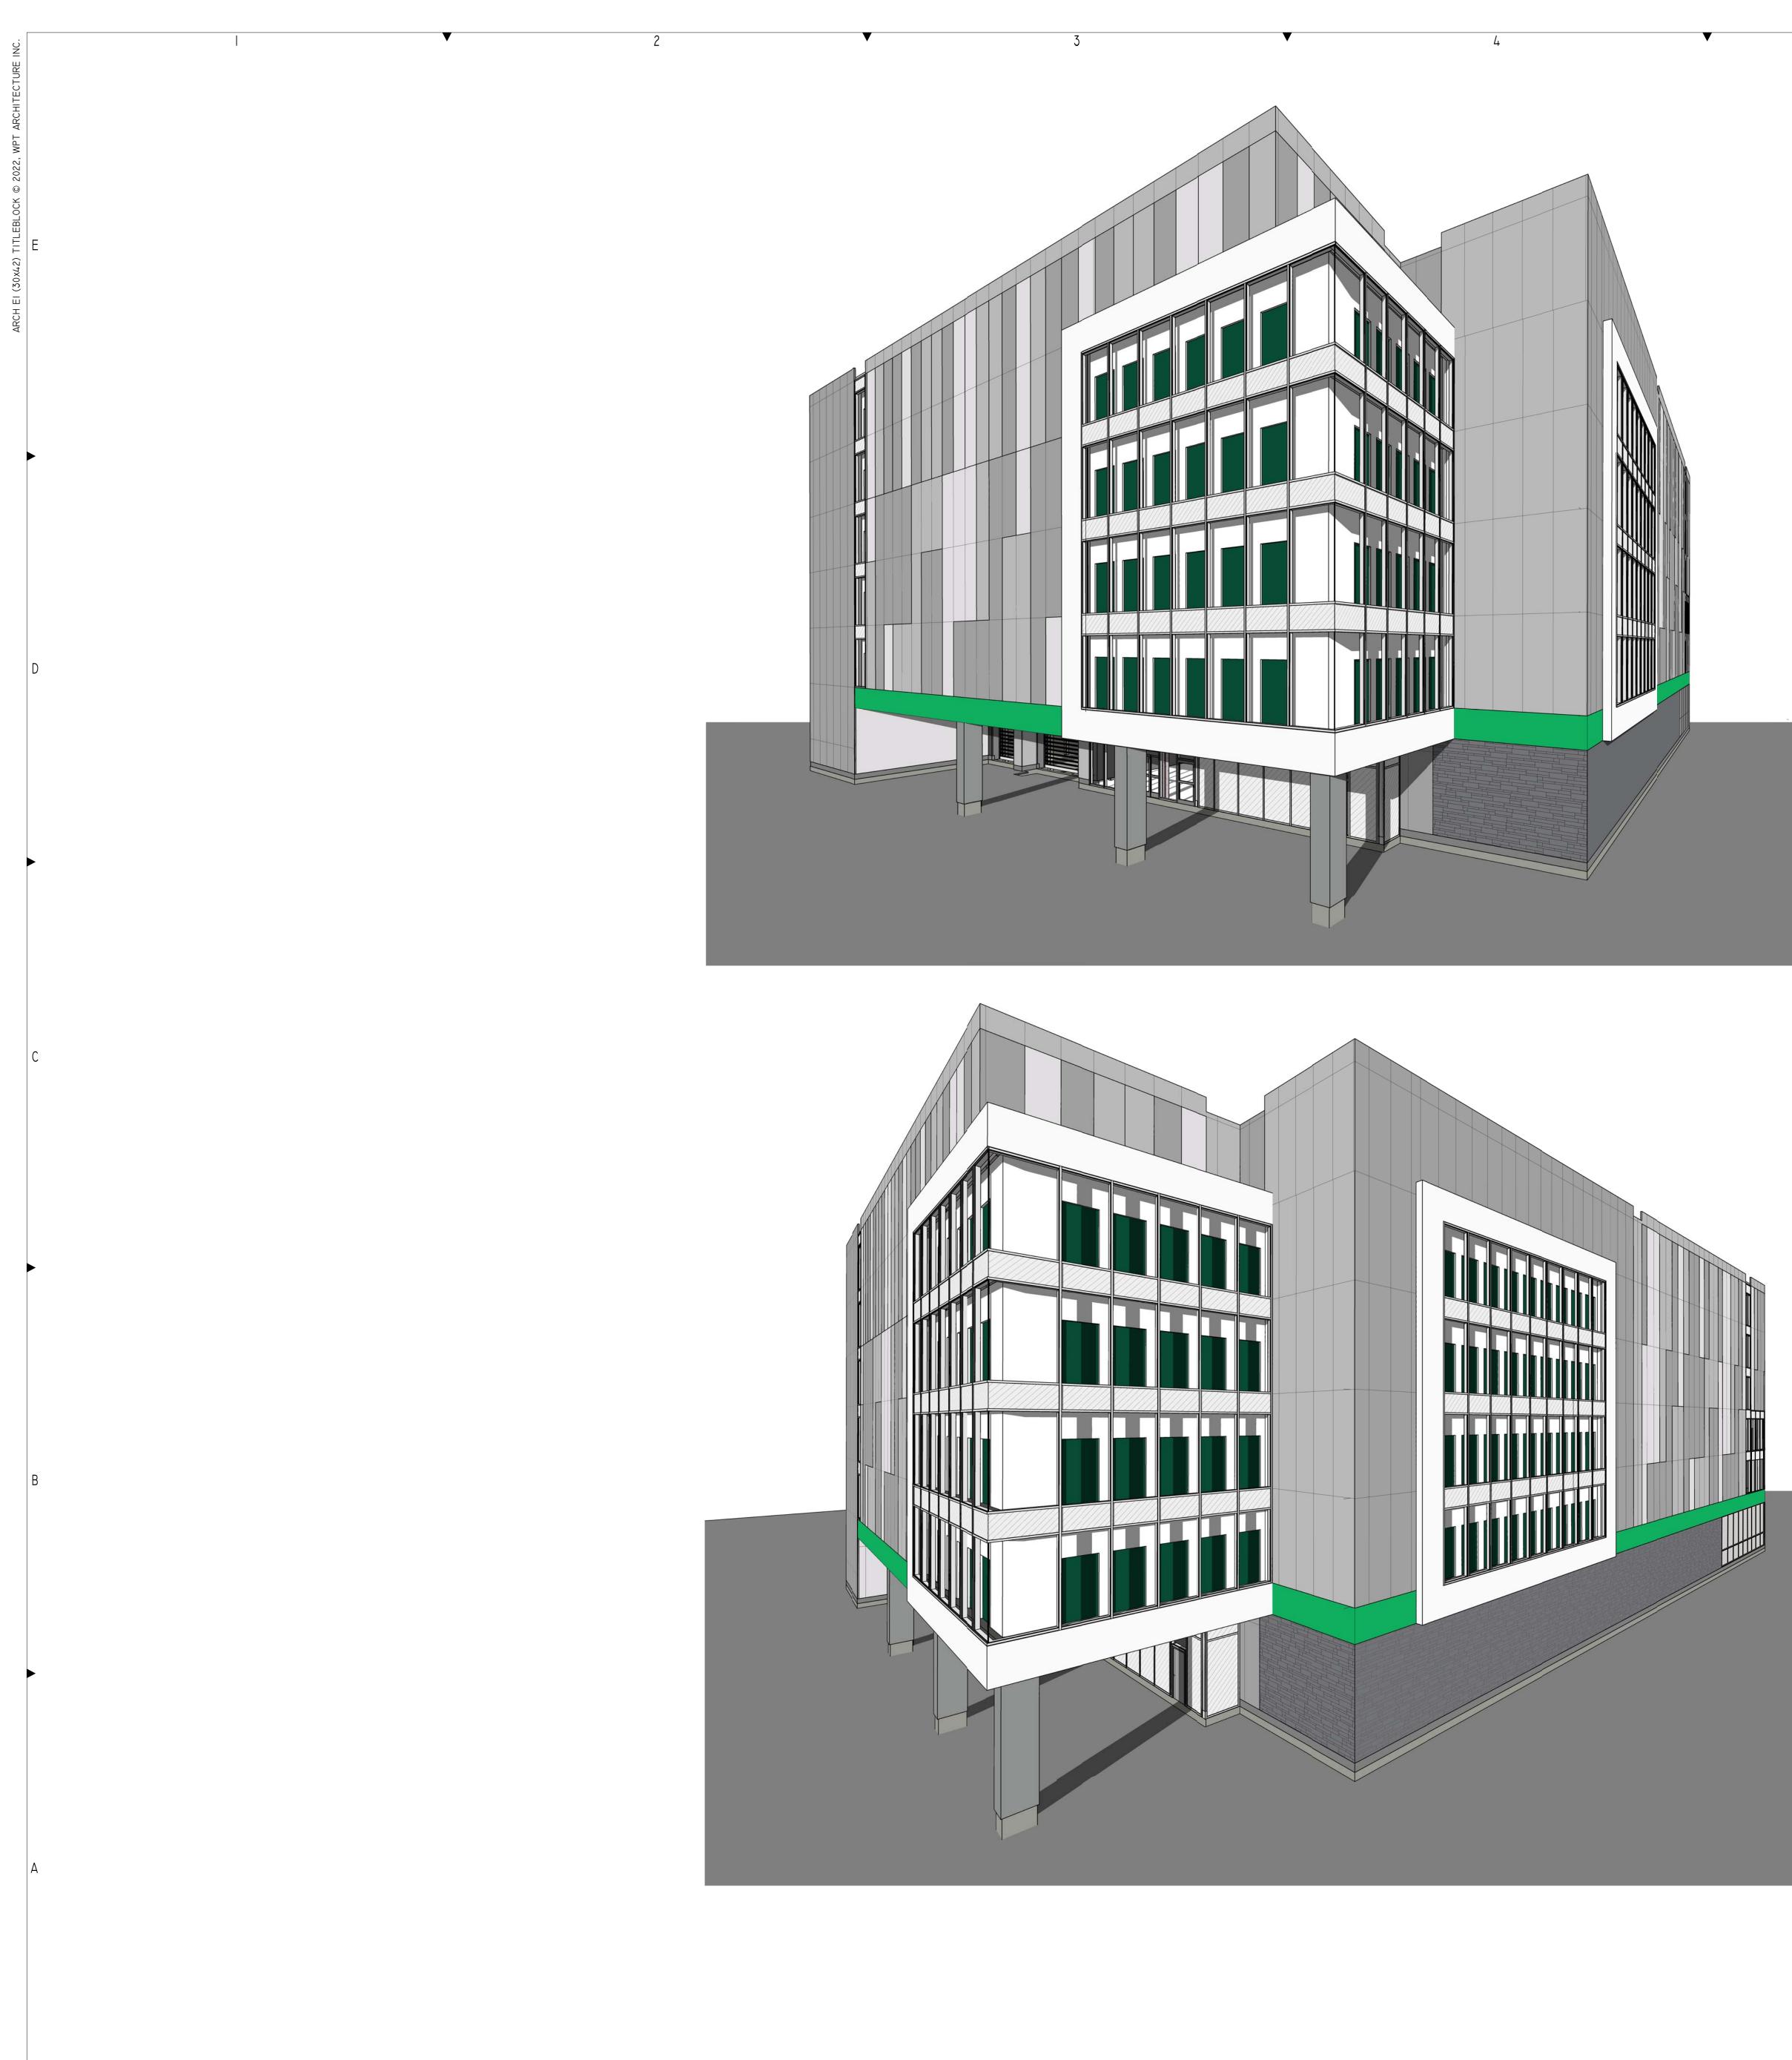

|





С