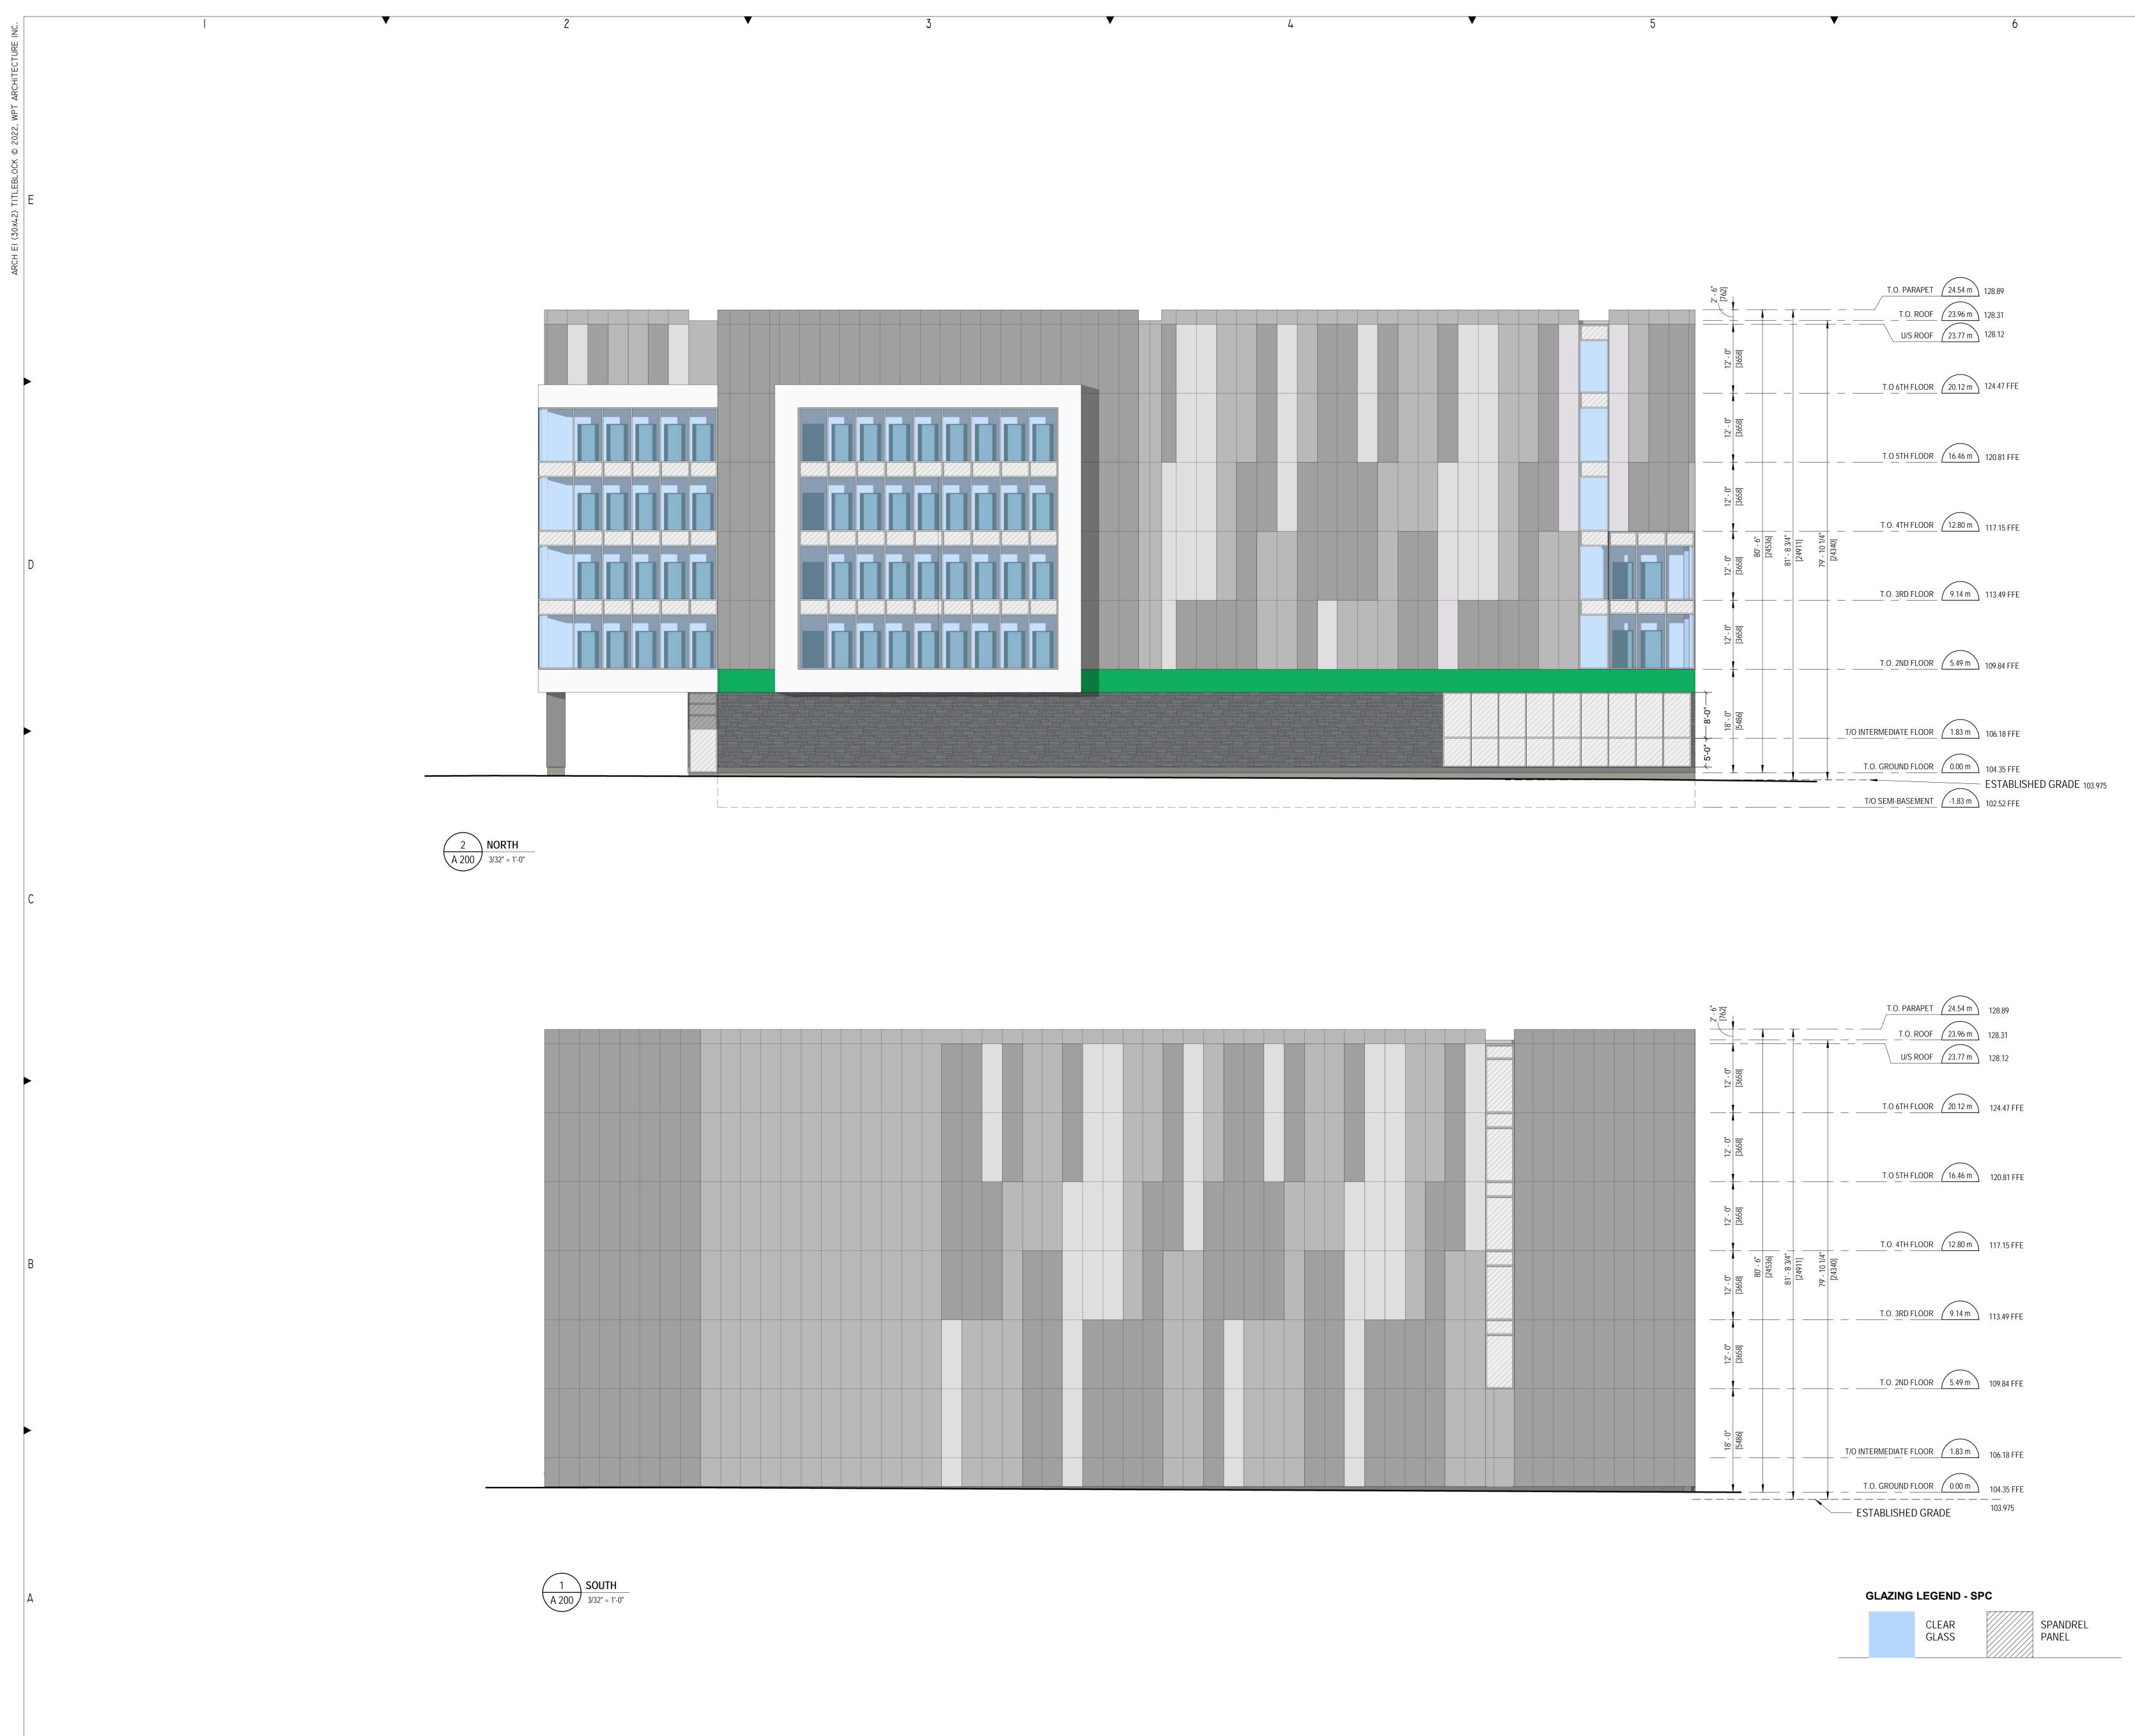

**GLAZING LEGEND - SPC** 

CLEAR GLASS

SPANDREL PANEL

| E | © COPYRIGHT PROTECTED 2022, WPT ARCHITECTURE INC.<br>ISSUED FOR SPA<br>GENERAL NOTES TYPICAL:<br>• CONTRACTOR IS RESPONSIBLE TO VERIFY ALL DRAWINGS,<br>DIMENSIONS, DETAILS, SPECIFICATIONS AND DOCUMENTS, AND<br>VERIFY SITE CONDITIONS, AND REPORT ALL ERRORS, OMISSIONS<br>AND DISCREPANCIES TO THE ARCHITECT IN WRITING PRIOR TO<br>PROCEEDING WITH THE WORK.<br>• DOCUMENTS ARE TO BE READ IN CONJUNCTION WITH ALL<br>CONSULTANTS' DOCUMENTATION.<br>• DO NOT SCALE DRAWINGS. DO NOT USE DOCUMENTS FOR<br>CONSTRUCTION UNLESS INDICATED AS "FOR CONSTRUCTION" AND<br>STAMPED AND SIGNED BY THE ARCHITECT AND CONSULTANTS.<br>• CONTRACTOR AND CONSTRUCTION MUST COMPLY WITH<br>PERTINENT CODES, BYLAWS, PROVINCIAL AND FEDERAL<br>REGULATORY REQUIREMENTS.<br>• ALL DOCUMENTS REMAIN THE PROPERTY OF THE CONSULTANTS<br>AND MAY NOT BE USED OR REPRODUCED WITHOUT WRITTEN<br>PERMISSION. |
|---|-----------------------------------------------------------------------------------------------------------------------------------------------------------------------------------------------------------------------------------------------------------------------------------------------------------------------------------------------------------------------------------------------------------------------------------------------------------------------------------------------------------------------------------------------------------------------------------------------------------------------------------------------------------------------------------------------------------------------------------------------------------------------------------------------------------------------------------------------------------------------------------------------|
|   | 6   2024-01-30   ISSUED FOR SPA     5   2023-08-30   ISSUED FOR SPA     4   2022-11-30   ISSUED FOR SPA     3   2022-07-15   ISSUED FOR SPA     2   2022-06-10   ISSUED FOR DISCUSSION     1   2022-05-19   ISSUED FOR DISCUSSION PURPOSES     #   YYYY-MIM-DD   REVISIONS                                                                                                                                                                                                                                                                                                                                                                                                                                                                                                                                                                                                                    |
| D | civil:                                                                                                                                                                                                                                                                                                                                                                                                                                                                                                                                                                                                                                                                                                                                                                                                                                                                                        |
|   | 200 CACHET WOODS CT SUITE 204<br>MARKHAM ONTARIO<br>L6C 0Z8<br>ELECTRICAL:<br>MJA<br>556 EDWARD AVE<br>RICHMOND HILL, ONTARIO<br>L4C9Y5<br>MECHANICAL:<br>TBD<br>TBD                                                                                                                                                                                                                                                                                                                                                                                                                                                                                                                                                                                                                                                                                                                          |
| С | TBD<br>STRUCTURAL:<br>TBD<br>TBD<br>TBD<br>TBD<br>TBD<br>TBD<br>TBD<br>TBD<br>TBD<br>TBD                                                                                                                                                                                                                                                                                                                                                                                                                                                                                                                                                                                                                                                                                                                                                                                                      |
|   | S FIELD AVE<br>TORONTO, ON<br>M4G IY4<br>CLIENT LOGO:<br>CLIENT:<br>FIRST GULF<br>636 BRONTE RD<br>OAKVILLE, ON, L6L 6SI                                                                                                                                                                                                                                                                                                                                                                                                                                                                                                                                                                                                                                                                                                                                                                      |
| В | TRUE NORTH TN: TRUE NORTH                                                                                                                                                                                                                                                                                                                                                                                                                                                                                                                                                                                                                                                                                                                                                                                                                                                                     |
|   | ARCHITECT:<br>WPT PROJECT #:<br>WPT PROJECT #:<br>WPT PROJECT #:<br>WPT PROJECT #:<br>MUNICIPAL #:                                                                                                                                                                                                                                                                                                                                                                                                                                                                                                                                                                                                                                                                                                                                                                                            |
| А | CLIENT PROJECT #:<br>PROJECT NAME AND LOCATION:<br>ADVANCED SELF STORAGE<br>2481 & 2529 ROYAL<br>WINDSOR DR.<br>SHEET NAME:<br>ELEVATIONS                                                                                                                                                                                                                                                                                                                                                                                                                                                                                                                                                                                                                                                                                                                                                     |
|   | SCALE: SHEET #:<br>N.T.S.<br>DRAWN BY:<br>A.F                                                                                                                                                                                                                                                                                                                                                                                                                                                                                                                                                                                                                                                                                                                                                                                                                                                 |