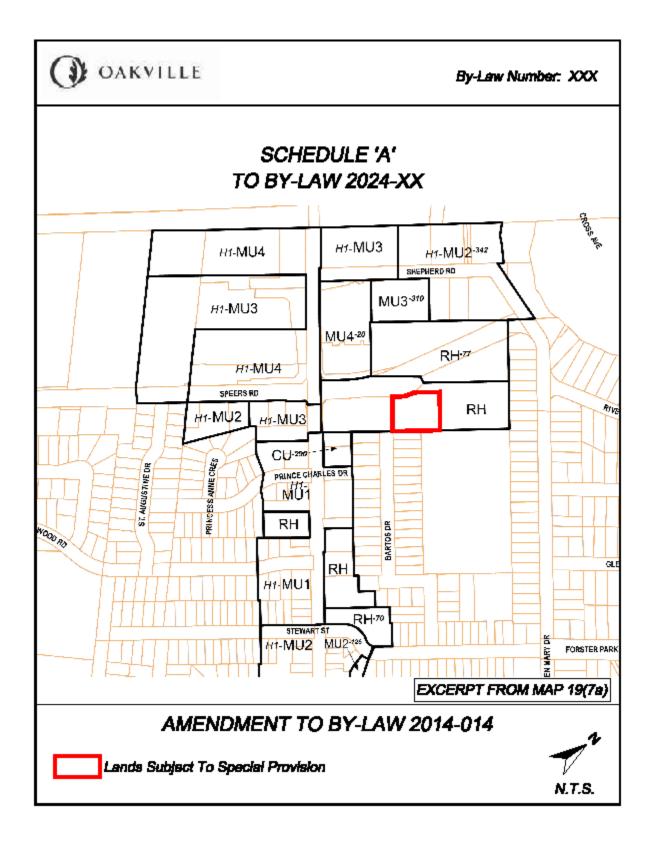

## **COUNCIL ENACTS AS FOLLOWS:**

- 1. That Schedule "19(7b)" to By-law 2014-014, as amended, is hereby further amended by rezoning lands municipally described as 50 Speers Road in the Town of Oakville, Regional Municipality of Halton from the "RH" to the "RH (XXX)" Zone as identified on Schedule A attached hereto.
- 2. Section 15, Special Provisions, of By-law 2014-014, as amended, is amended by adding new Section 15.XX and subsections 15.XX.1, 15.XX.2, 15.XX.3, 15.XX.4, and 15.XX.5 with respect to the lands municipally known as 50 Speers Road as follows: