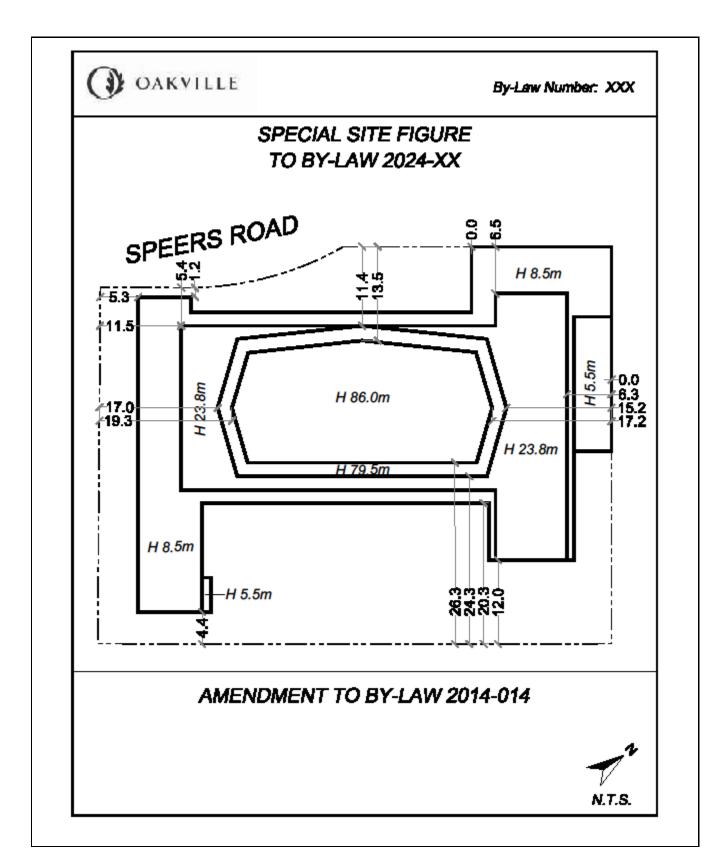

|                                                     | XX                                               | 50 Speers Road                         | Parent Zone: RH                    |  |  |  |  |
|-----------------------------------------------------|--------------------------------------------------|----------------------------------------|------------------------------------|--|--|--|--|
| Ma                                                  | o 19(7a)                                         |                                        | (2024-XXX)                         |  |  |  |  |
| 15. XX.1 Additional Permitted Uses                  |                                                  |                                        |                                    |  |  |  |  |
| The following additional <i>uses</i> are permitted: |                                                  |                                        |                                    |  |  |  |  |
| a)                                                  | Townhouse dwelling                               |                                        |                                    |  |  |  |  |
| 15.X                                                | 15.XX.2 Zone Provisions                          |                                        |                                    |  |  |  |  |
| The following regulations apply:                    |                                                  |                                        |                                    |  |  |  |  |
| a)                                                  | Maximum <i>gross floor area</i> 26,500 square me |                                        | 26,500 square metres               |  |  |  |  |
| b)                                                  | Maximum number of <i>storeys</i> 27 storeys      |                                        | 27 storeys                         |  |  |  |  |
| c)                                                  | Minimur                                          | m rear, interior side, and front yards | In accordance with Figure 15.XXX.1 |  |  |  |  |
| d)                                                  | Minimur                                          | m <i>interior side yard</i>            | 0.0 metres                         |  |  |  |  |

| e)                                      | Minimum front yard                                                                                                                                                                                              | 1.3 metres                                                                              |  |  |  |  |
|-----------------------------------------|-----------------------------------------------------------------------------------------------------------------------------------------------------------------------------------------------------------------|-----------------------------------------------------------------------------------------|--|--|--|--|
| f)                                      | Maximum <i>height</i>                                                                                                                                                                                           | In accordance with Figure 15.XXX.1                                                      |  |  |  |  |
| g)                                      | Maximum height of a <i>mechanical penthouse</i> , including appurtenances and rooftop mechanical equipment, elevator penthouse and stair tower                                                                  | 6.5 metres                                                                              |  |  |  |  |
| h)                                      | Maximum lot coverage                                                                                                                                                                                            | 55%                                                                                     |  |  |  |  |
| i)                                      | Minimum setback of a <i>parking structure</i> from a Residential Zone                                                                                                                                           | 0.0 metres                                                                              |  |  |  |  |
| j)                                      | Minimum setback of a <i>parking structure</i> ventilation shaft from a Residential Zone                                                                                                                         | 0.0 metres                                                                              |  |  |  |  |
| 15.XX                                   | 15.XX.3 Parking Provisions                                                                                                                                                                                      |                                                                                         |  |  |  |  |
| The following parking provisions apply: |                                                                                                                                                                                                                 |                                                                                         |  |  |  |  |
| a)                                      | Minimum number parking spaces for dwelling units: Resident Visitor                                                                                                                                              | 1.0 space per dwelling unit 0.85 spaces per dwelling unit 0.15 spaces per dwelling unit |  |  |  |  |
| 15.XX                                   | 15.XX.4 Special Site Provision                                                                                                                                                                                  |                                                                                         |  |  |  |  |
| a)                                      | Notwithstanding any severance, partition or division of the lands subject to this Special Provision, all lands subject to this by-law shall be considered to be one <i>lot</i> for the purposes of this By-law. |                                                                                         |  |  |  |  |
| 15.XX.5 Special Site Figures            |                                                                                                                                                                                                                 |                                                                                         |  |  |  |  |