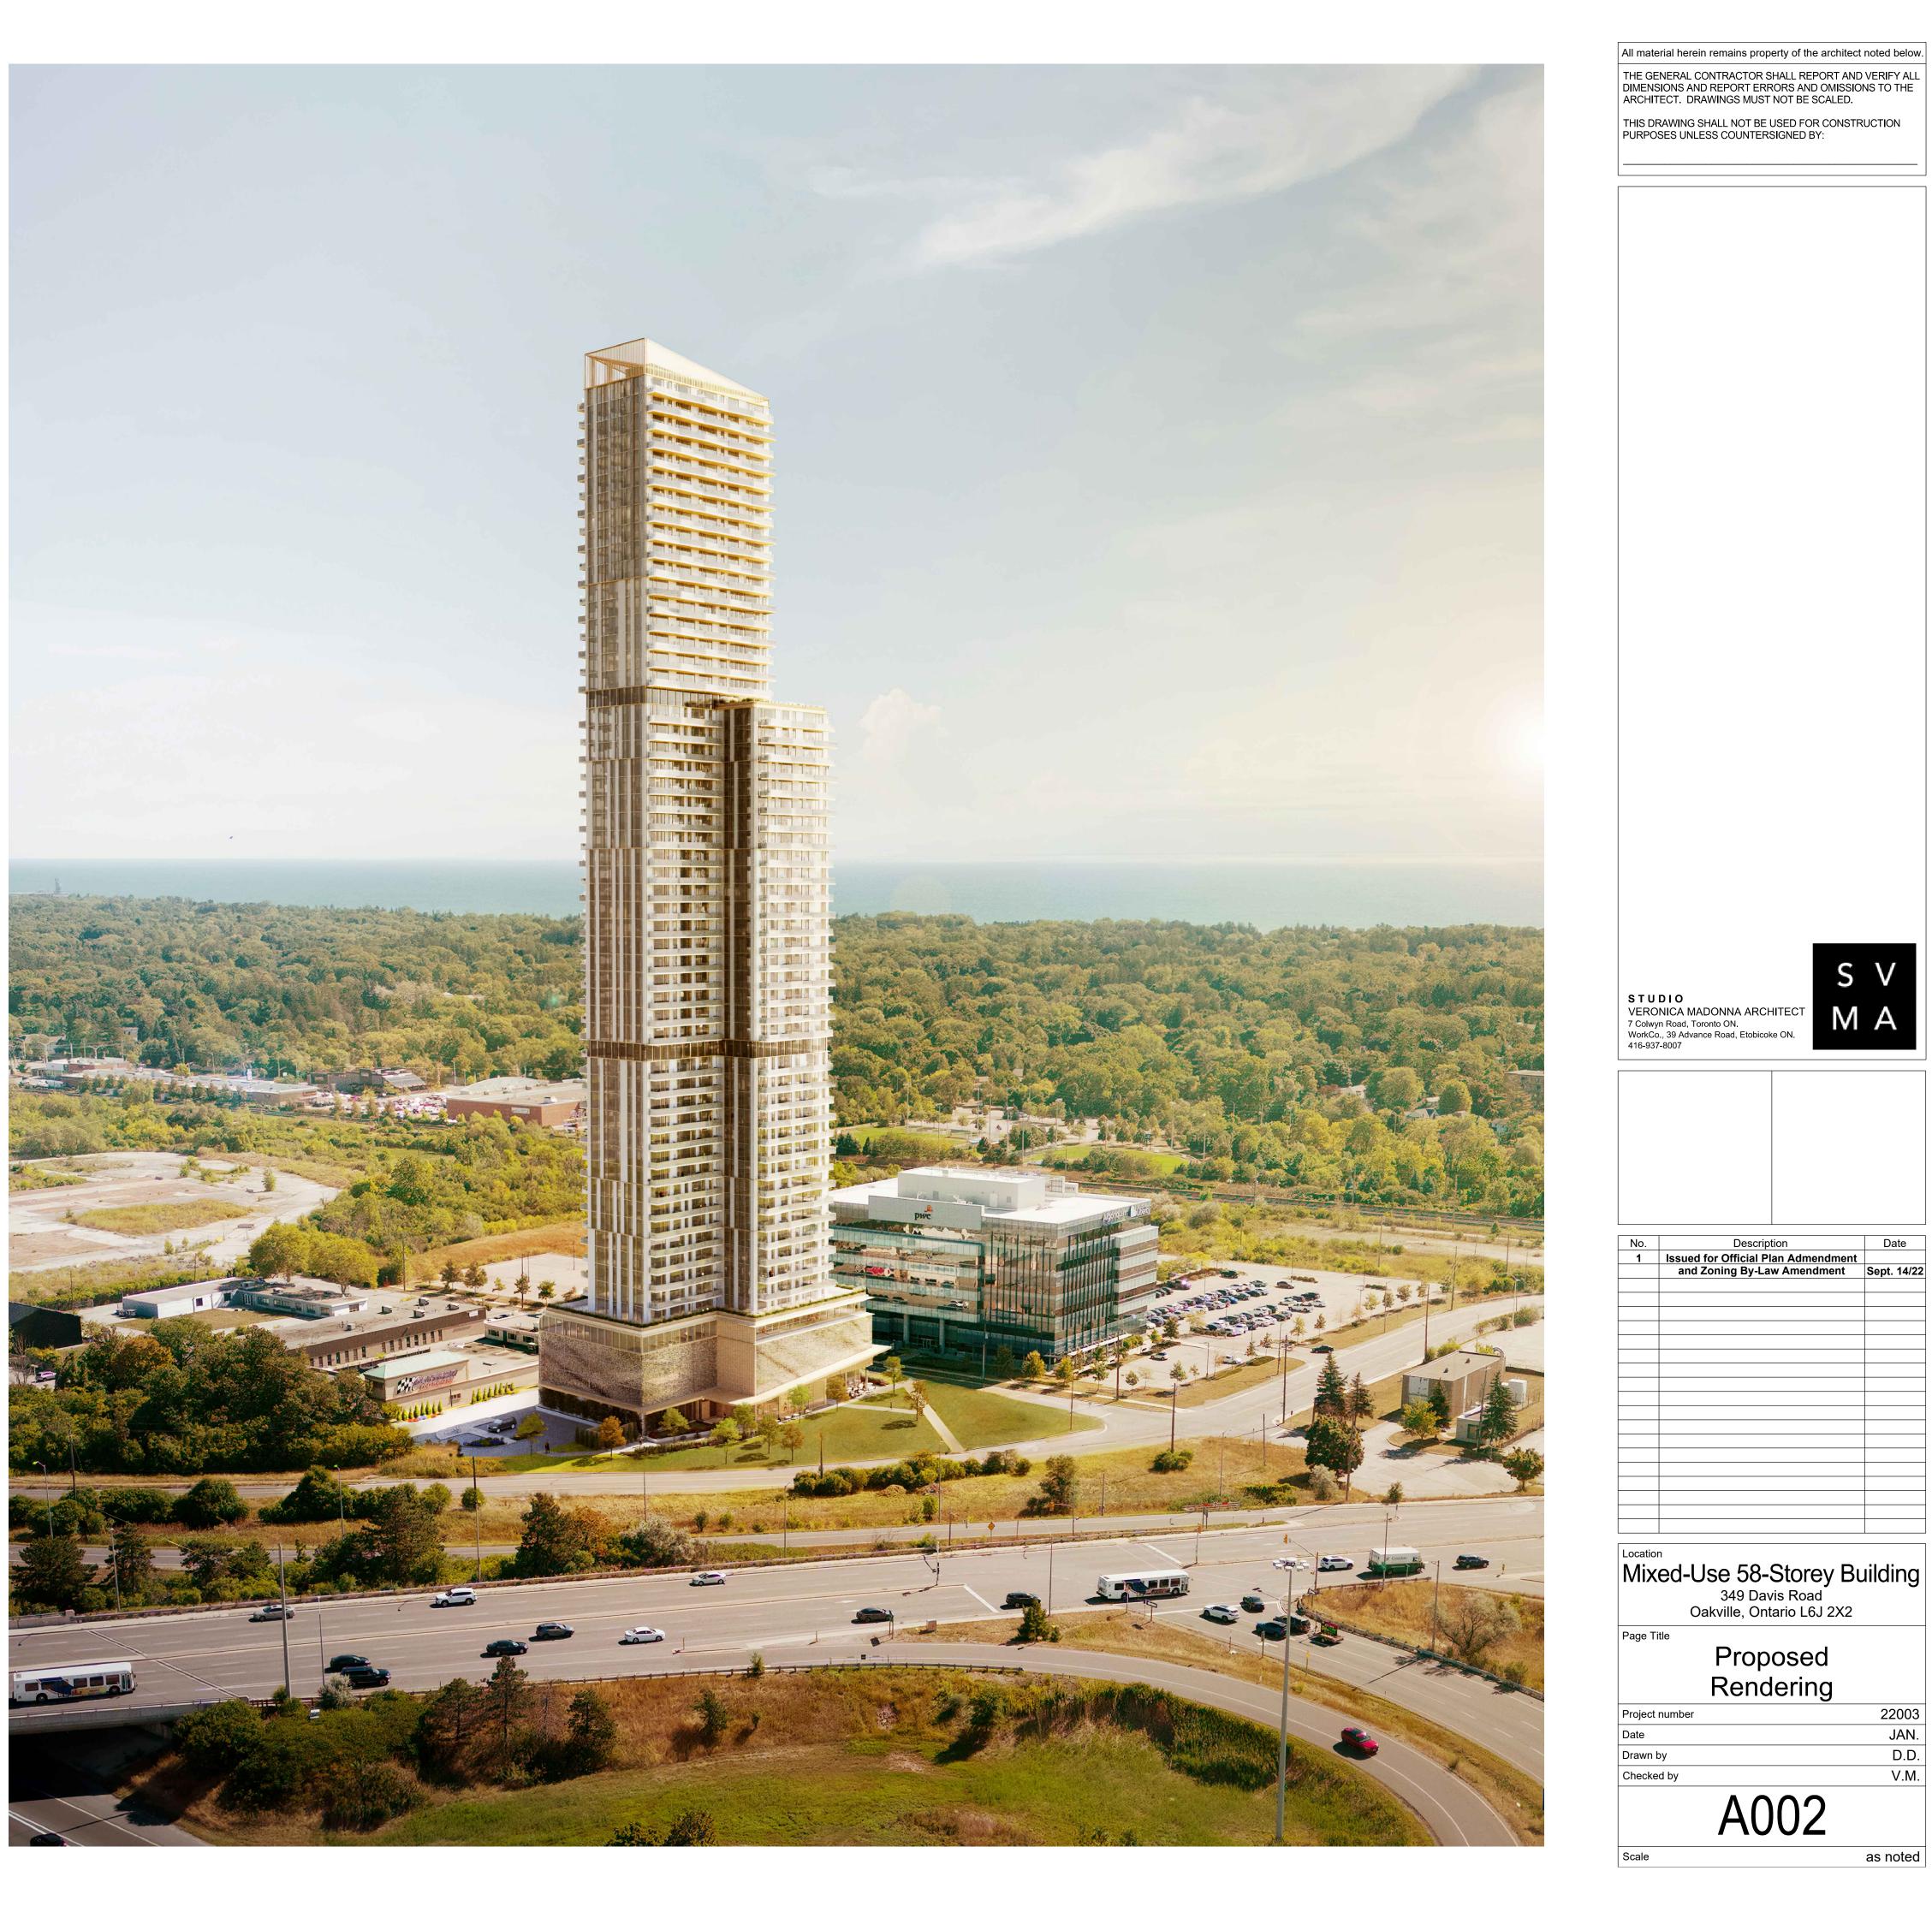

**STUDIO** VERONICA MADONNA ARCHITECT 7 Colwyn Road, Toronto ON. WorkCo., 39 Advance Road, Etobicoke ON. 416-937-8007

| No.                          | Description                                                        | Date        |  |  |  |  |
|------------------------------|--------------------------------------------------------------------|-------------|--|--|--|--|
| 1                            | Issued for Official Plan Admendment<br>and Zoning By-Law Amendment | Sept. 14/22 |  |  |  |  |
|                              |                                                                    |             |  |  |  |  |
|                              |                                                                    |             |  |  |  |  |
|                              |                                                                    |             |  |  |  |  |
|                              |                                                                    |             |  |  |  |  |
|                              |                                                                    |             |  |  |  |  |
|                              |                                                                    |             |  |  |  |  |
|                              |                                                                    |             |  |  |  |  |
|                              |                                                                    |             |  |  |  |  |
|                              |                                                                    |             |  |  |  |  |
|                              |                                                                    |             |  |  |  |  |
|                              |                                                                    |             |  |  |  |  |
|                              |                                                                    |             |  |  |  |  |
|                              |                                                                    |             |  |  |  |  |
| ocatio                       | 1                                                                  |             |  |  |  |  |
| Aixed-Use 58-Storey Building |                                                                    |             |  |  |  |  |
|                              | Oakville, Ontario L6J 2X2                                          |             |  |  |  |  |
| age Ti                       | tle                                                                |             |  |  |  |  |
| Ū                            | Proposed                                                           |             |  |  |  |  |
|                              | Rendering                                                          |             |  |  |  |  |
| roject                       | number                                                             | 22003       |  |  |  |  |
| ate                          |                                                                    | JAN.        |  |  |  |  |
| rawn k                       | ру                                                                 | D.D.        |  |  |  |  |
| hecke                        | d by                                                               | V.M.        |  |  |  |  |

A002

as noted

Drawn by Checked by

Scale

THE GENERAL CONTRACTOR SHALL REPORT AND VERIFY ALL DIMENSIONS AND REPORT ERRORS AND OMISSIONS TO THE ARCHITECT. DRAWINGS MUST NOT BE SCALED. THIS DRAWING SHALL NOT BE USED FOR CONSTRUCTION PURPOSES UNLESS COUNTERSIGNED BY: