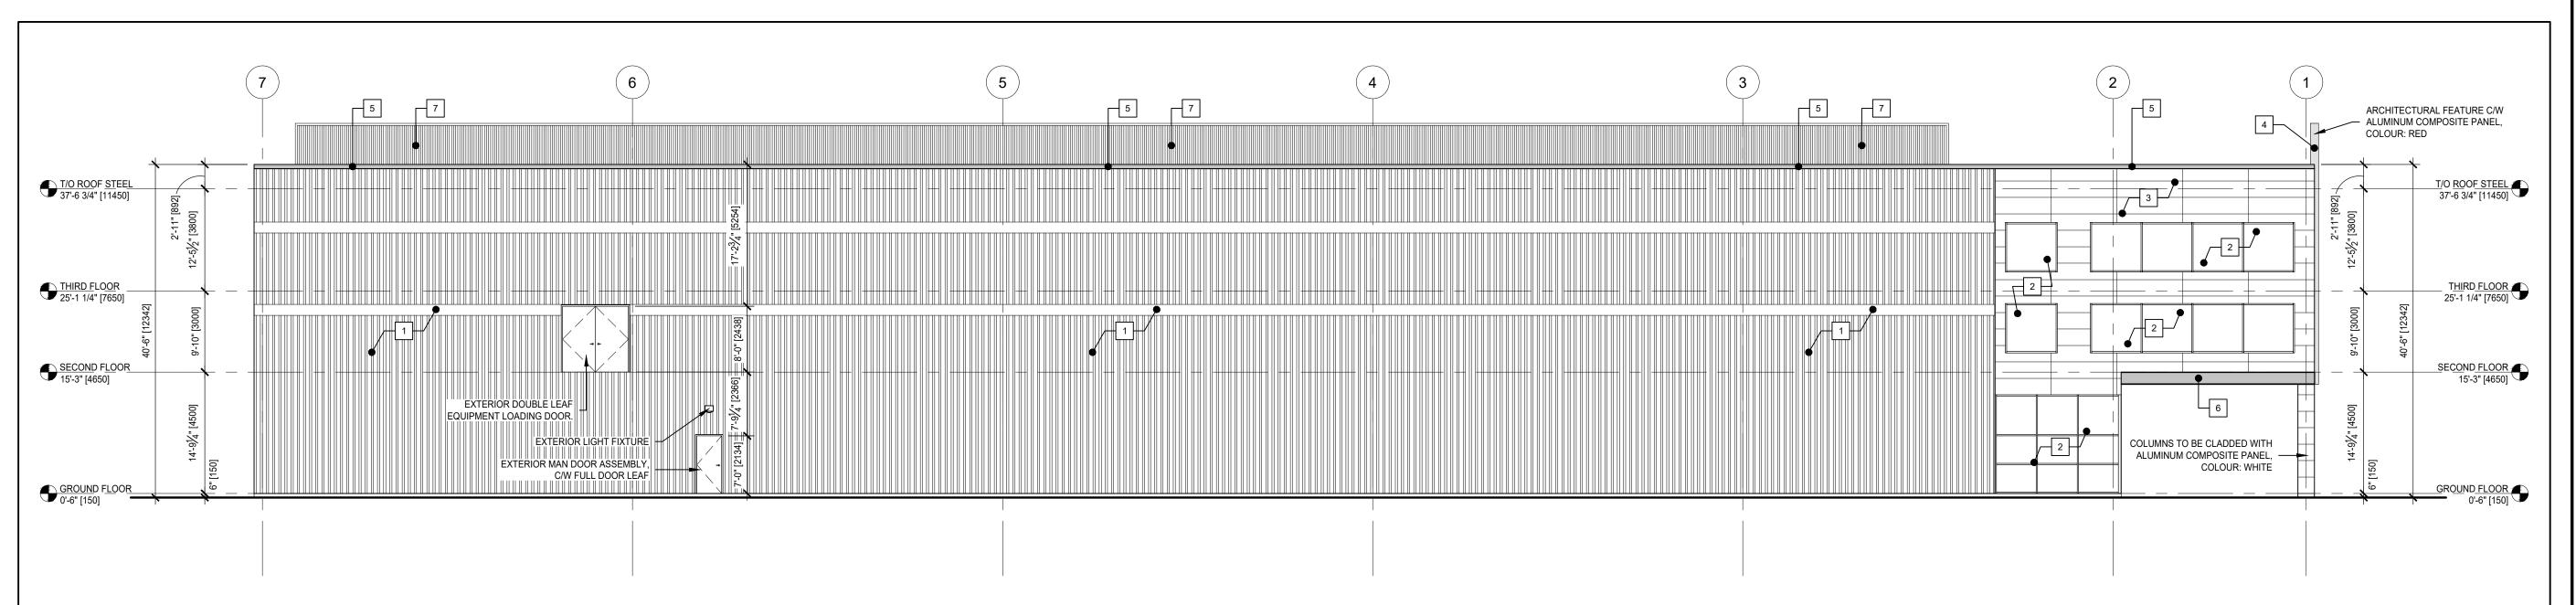

1 SOUTH / EAST ELEVATION SCALE: 1/8" = 1'-0"

NORTH / WEST ELEVATION
SCALE: 1/8" = 1'-0"

DRAWINGS SHALL NOT BE USED FOR CONSTRUCTION UNLESS SEALED BY A PROFESSIONAL ENGINEER. CONTRACTOR SHALL CHECK ALL DIMENSIONS ON DRAWINGS AND REPORT ANY DISCREPANCIES TO THE ENGINEER BEFORE PROCEEDING WITH THE WORK. ALL WORK TO BE PERFORMED IN ACCORDANCE WITH THE LATEST EDITION OF THE HEALTH AND SAFETY ACT.

 No.
 DATE
 REVISION

 1
 22.05.10
 ISSUED FOR SITE PLAN APPLICATION

 2
 22.06.10
 RE-ISSUED FOR SITE PLAN APPLICATION

MATERIAL SCHEDULE

1 PRECAST CONCRETE WALL PANEL C/W RIBBED EXTERIOR FACE AND FLAT PROFILE BANDING

2 EXTERIOR CURTAIN WALL CLEAR GLAZING SYSTEM C/W 2" ALUMINUM SIGHT LINE MULLIONS

3 ALUMINUM COMPOSITE PANEL, COLOUR: WHITE

4 ALUMINUM COMPOSITE PANEL, COLOUR: RED

5 PRE-FINISHED ALUMINUM CAP FLASHING, COLOUR: RED, SLOPED 4% BACK TO ROOF

6 PRE-FINISHED ALUMINUM BANDING, COLOUR: RED

DETERMINED UPON FINAL EQUIPMENT

SPECIFICATIONS

PRE-FINISHED ALUMINUM ROOF EQUIPMENT SCREEN, COLOUR: LIGHT GREY - SIZE AND LOCATION TO BE

1111 1111

Mallot Creek Group inc.