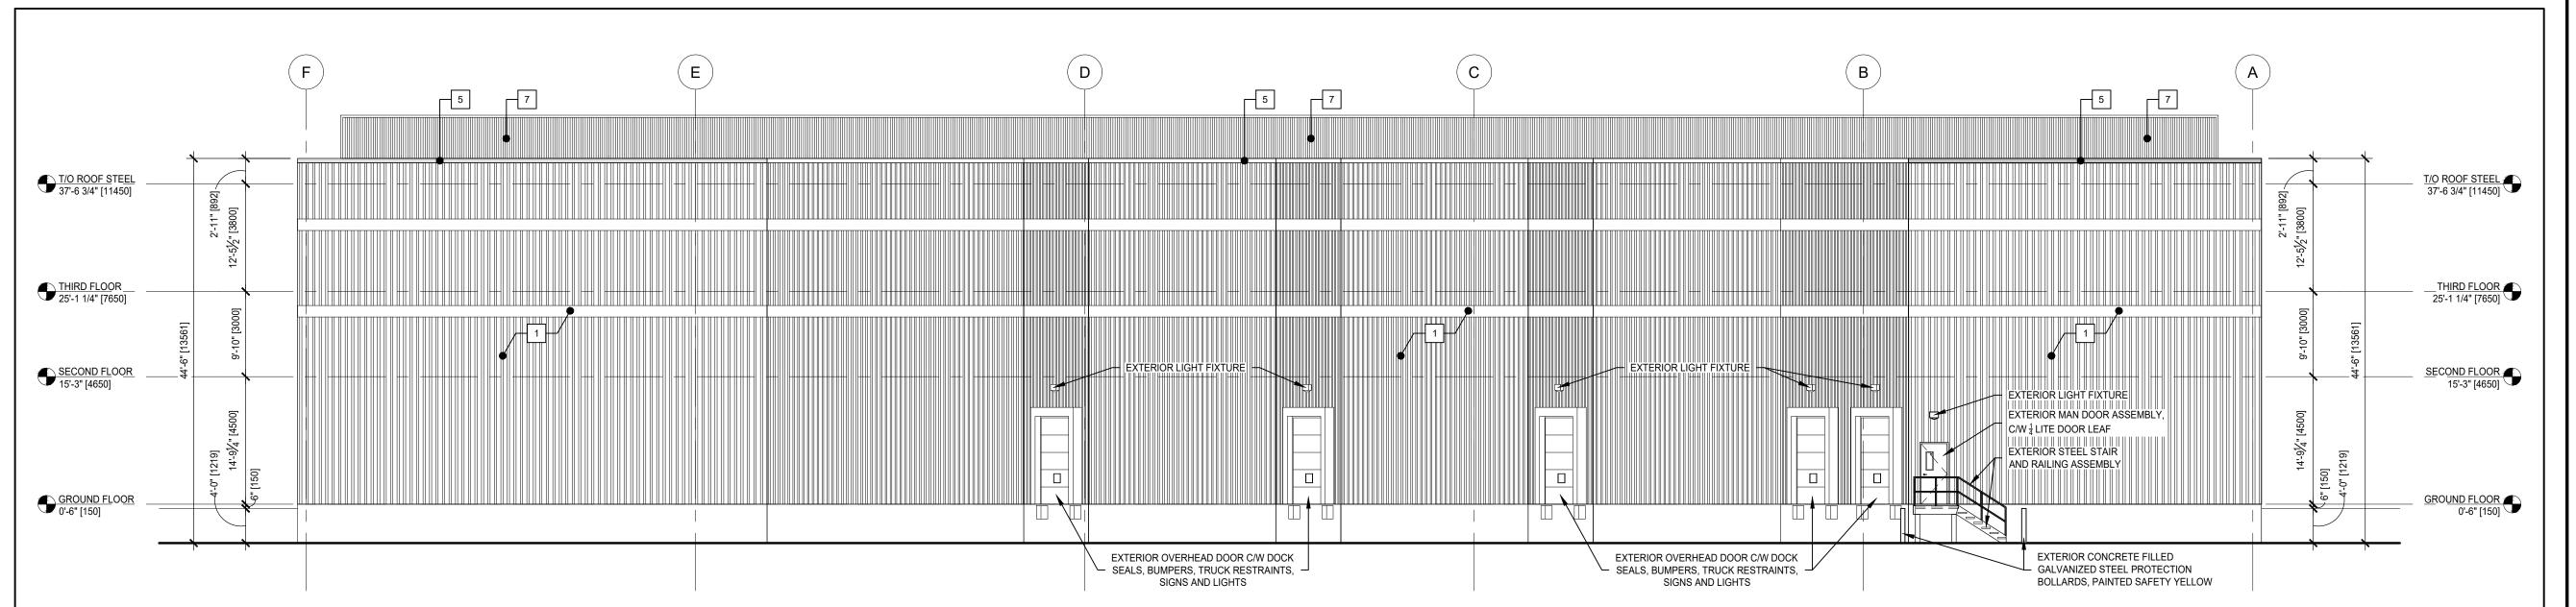

22.05.10 ISSUED FOR SITE PLAN APPLICATION 22.06.10 RE-ISSUED FOR SITE PLAN APPLICATION

MATERIAL SCHEDULE PRECAST CONCRETE WALL PANEL C/W RIBBED EXTERIOR FACE AND FLAT PROFILE BANDING EXTERIOR CURTAIN WALL CLEAR GLAZING SYSTEM 2 C/W 2" ALUMINUM SIGHT LINE MULLIONS

> 3 ALUMINUM COMPOSITE PANEL, COLOUR: WHITE 4 ALUMINUM COMPOSITE PANEL, COLOUR: RED

PRE-FINISHED ALUMINUM CAP FLASHING, COLOUR: RED, SLOPED 4% BACK TO ROOF 6 PRE-FINISHED ALUMINUM BANDING, COLOUR: RED

PRE-FINISHED ALUMINUM ROOF EQUIPMENT SCREEN, COLOUR: LIGHT GREY - SIZE AND LOCATION TO BE DETERMINED UPON FINAL EQUIPMENT SPECIFICATIONS