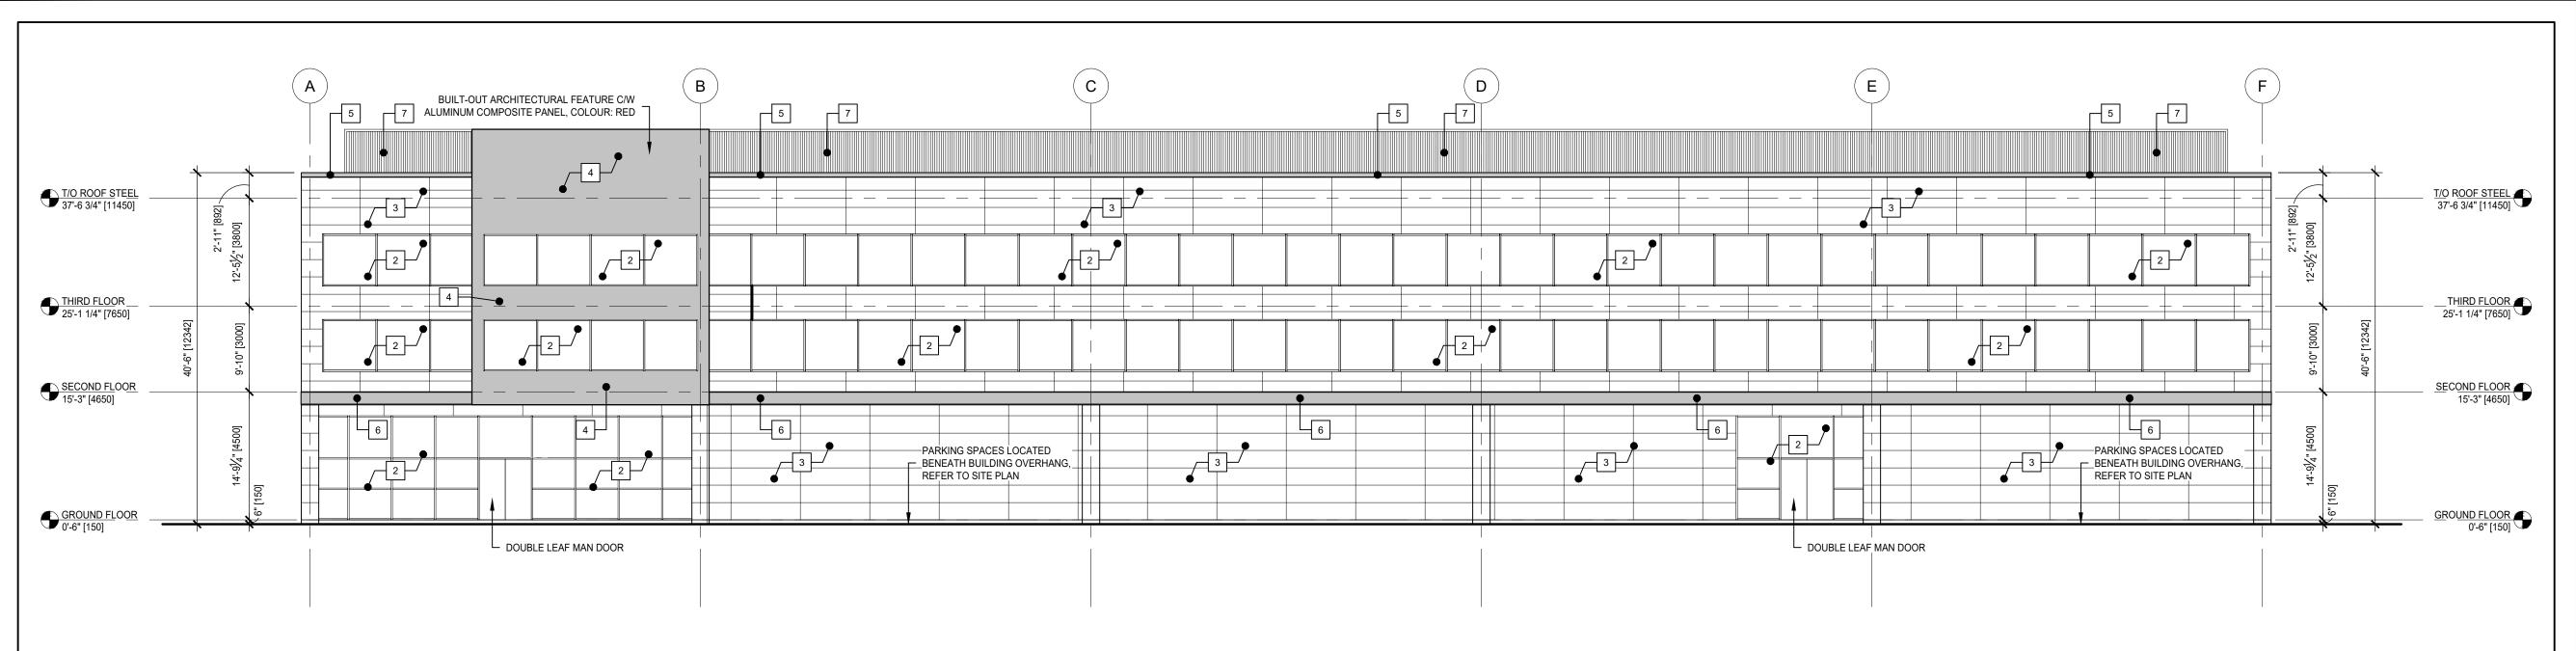

 No.
 DATE
 REVISION

 1
 22.05.10
 ISSUED FOR SITE PLAN APPLICATION

 2
 22.06.10
 RE-ISSUED FOR SITE PLAN APPLICATION

MATERIAL SCHEDULE

1 PRECAST CONCRETE WALL PANEL C/W RIBBED EXTERIOR FACE AND FLAT PROFILE BANDING

2 EXTERIOR CURTAIN WALL CLEAR GLAZING SYSTEM C/W 2" ALUMINUM SIGHT LINE MULLIONS

3 ALUMINUM COMPOSITE PANEL, COLOUR: WHITE

4 ALUMINUM COMPOSITE PANEL, COLOUR: RED

5 PRE-FINISHED ALUMINUM CAP FLASHING, COLOUR: RED, SLOPED 4% BACK TO ROOF

6 PRE-FINISHED ALUMINUM BANDING, COLOUR: RED

DETERMINED UPON FINAL EQUIPMENT

SPECIFICATIONS

PRE-FINISHED ALUMINUM ROOF EQUIPMENT SCREEN, COLOUR: LIGHT GREY - SIZE AND LOCATION TO BE

1111 1111

Mallot Creek Group inc.