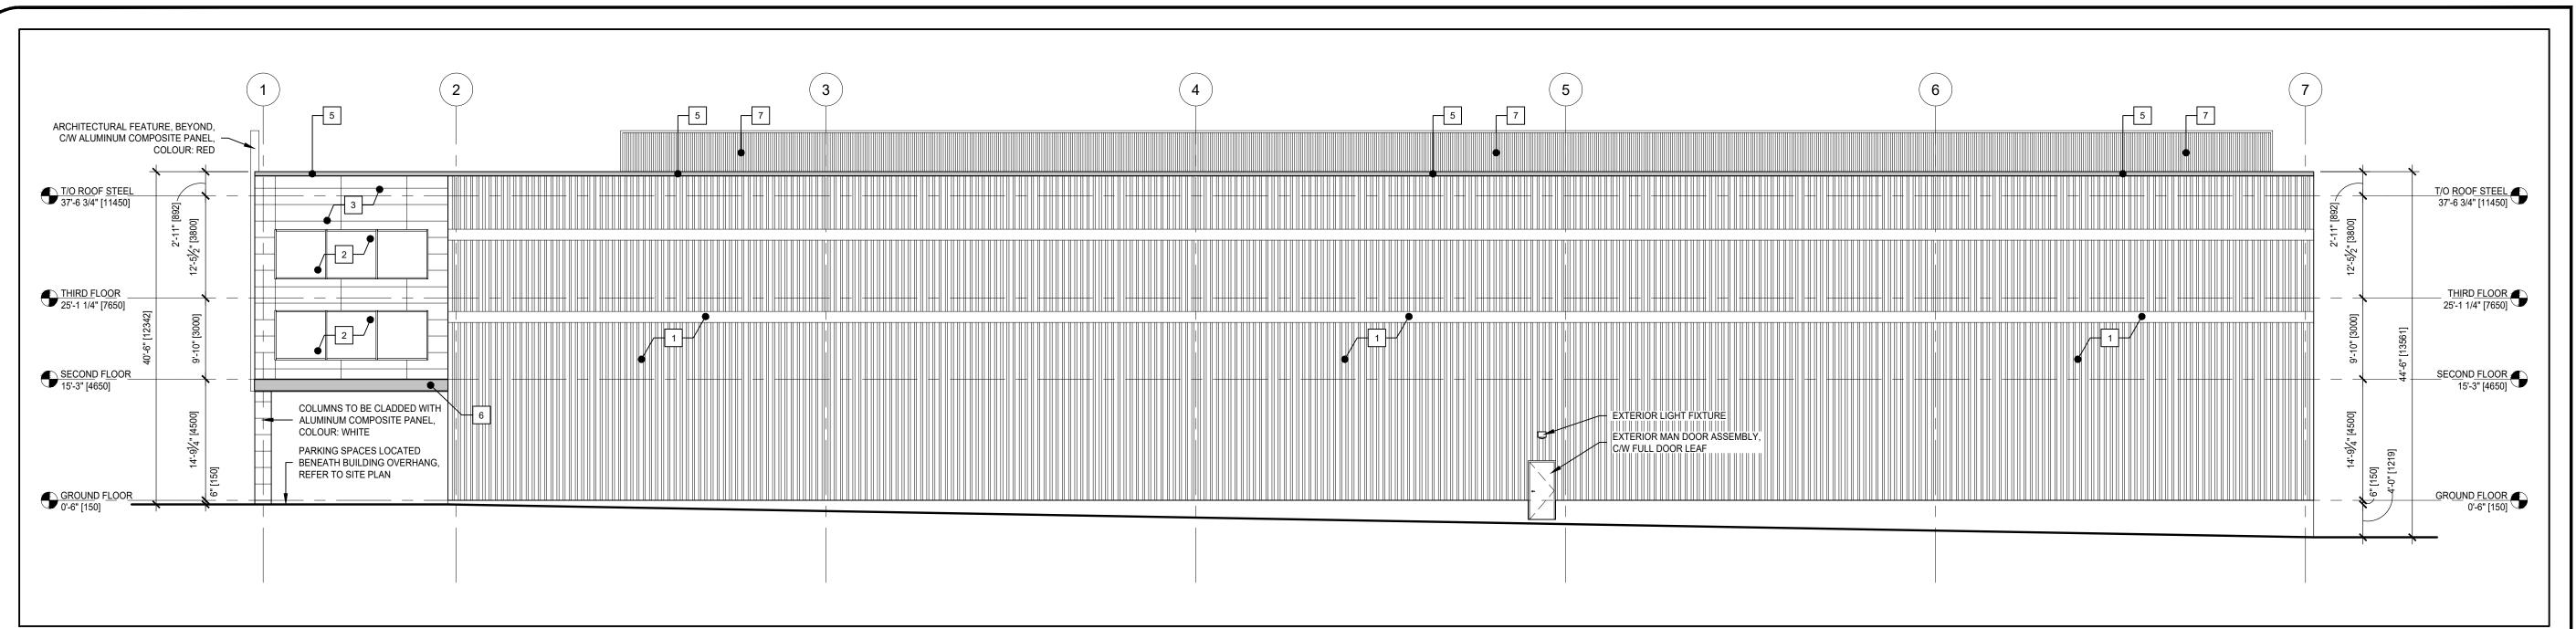

 No.
 DATE
 REVISION

 1
 22.05.10
 ISSUED FOR SITE PLAN APPLICATION

 2
 22.06.10
 RE-ISSUED FOR SITE PLAN APPLICATION

MATERIAL SCHEDULE

1 PRECAST CONCRETE WALL PANEL C/W RIBBED EXTERIOR FACE AND FLAT PROFILE BANDING

2 EXTERIOR CURTAIN WALL CLEAR GLAZING SYSTEM C/W 2" ALUMINUM SIGHT LINE MULLIONS

3 ALUMINUM COMPOSITE PANEL, COLOUR: WHITE

4 ALUMINUM COMPOSITE PANEL, COLOUR: RED

5 PRE-FINISHED ALUMINUM CAP FLASHING, COLOUR: RED, SLOPED 4% BACK TO ROOF

6 PRE-FINISHED ALUMINUM BANDING, COLOUR: RED

DETERMINED UPON FINAL EQUIPMENT

SPECIFICATIONS

PRE-FINISHED ALUMINUM ROOF EQUIPMENT SCREEN, COLOUR: LIGHT GREY - SIZE AND LOCATION TO BE

1111 1111

Mallot Creek Group inc.