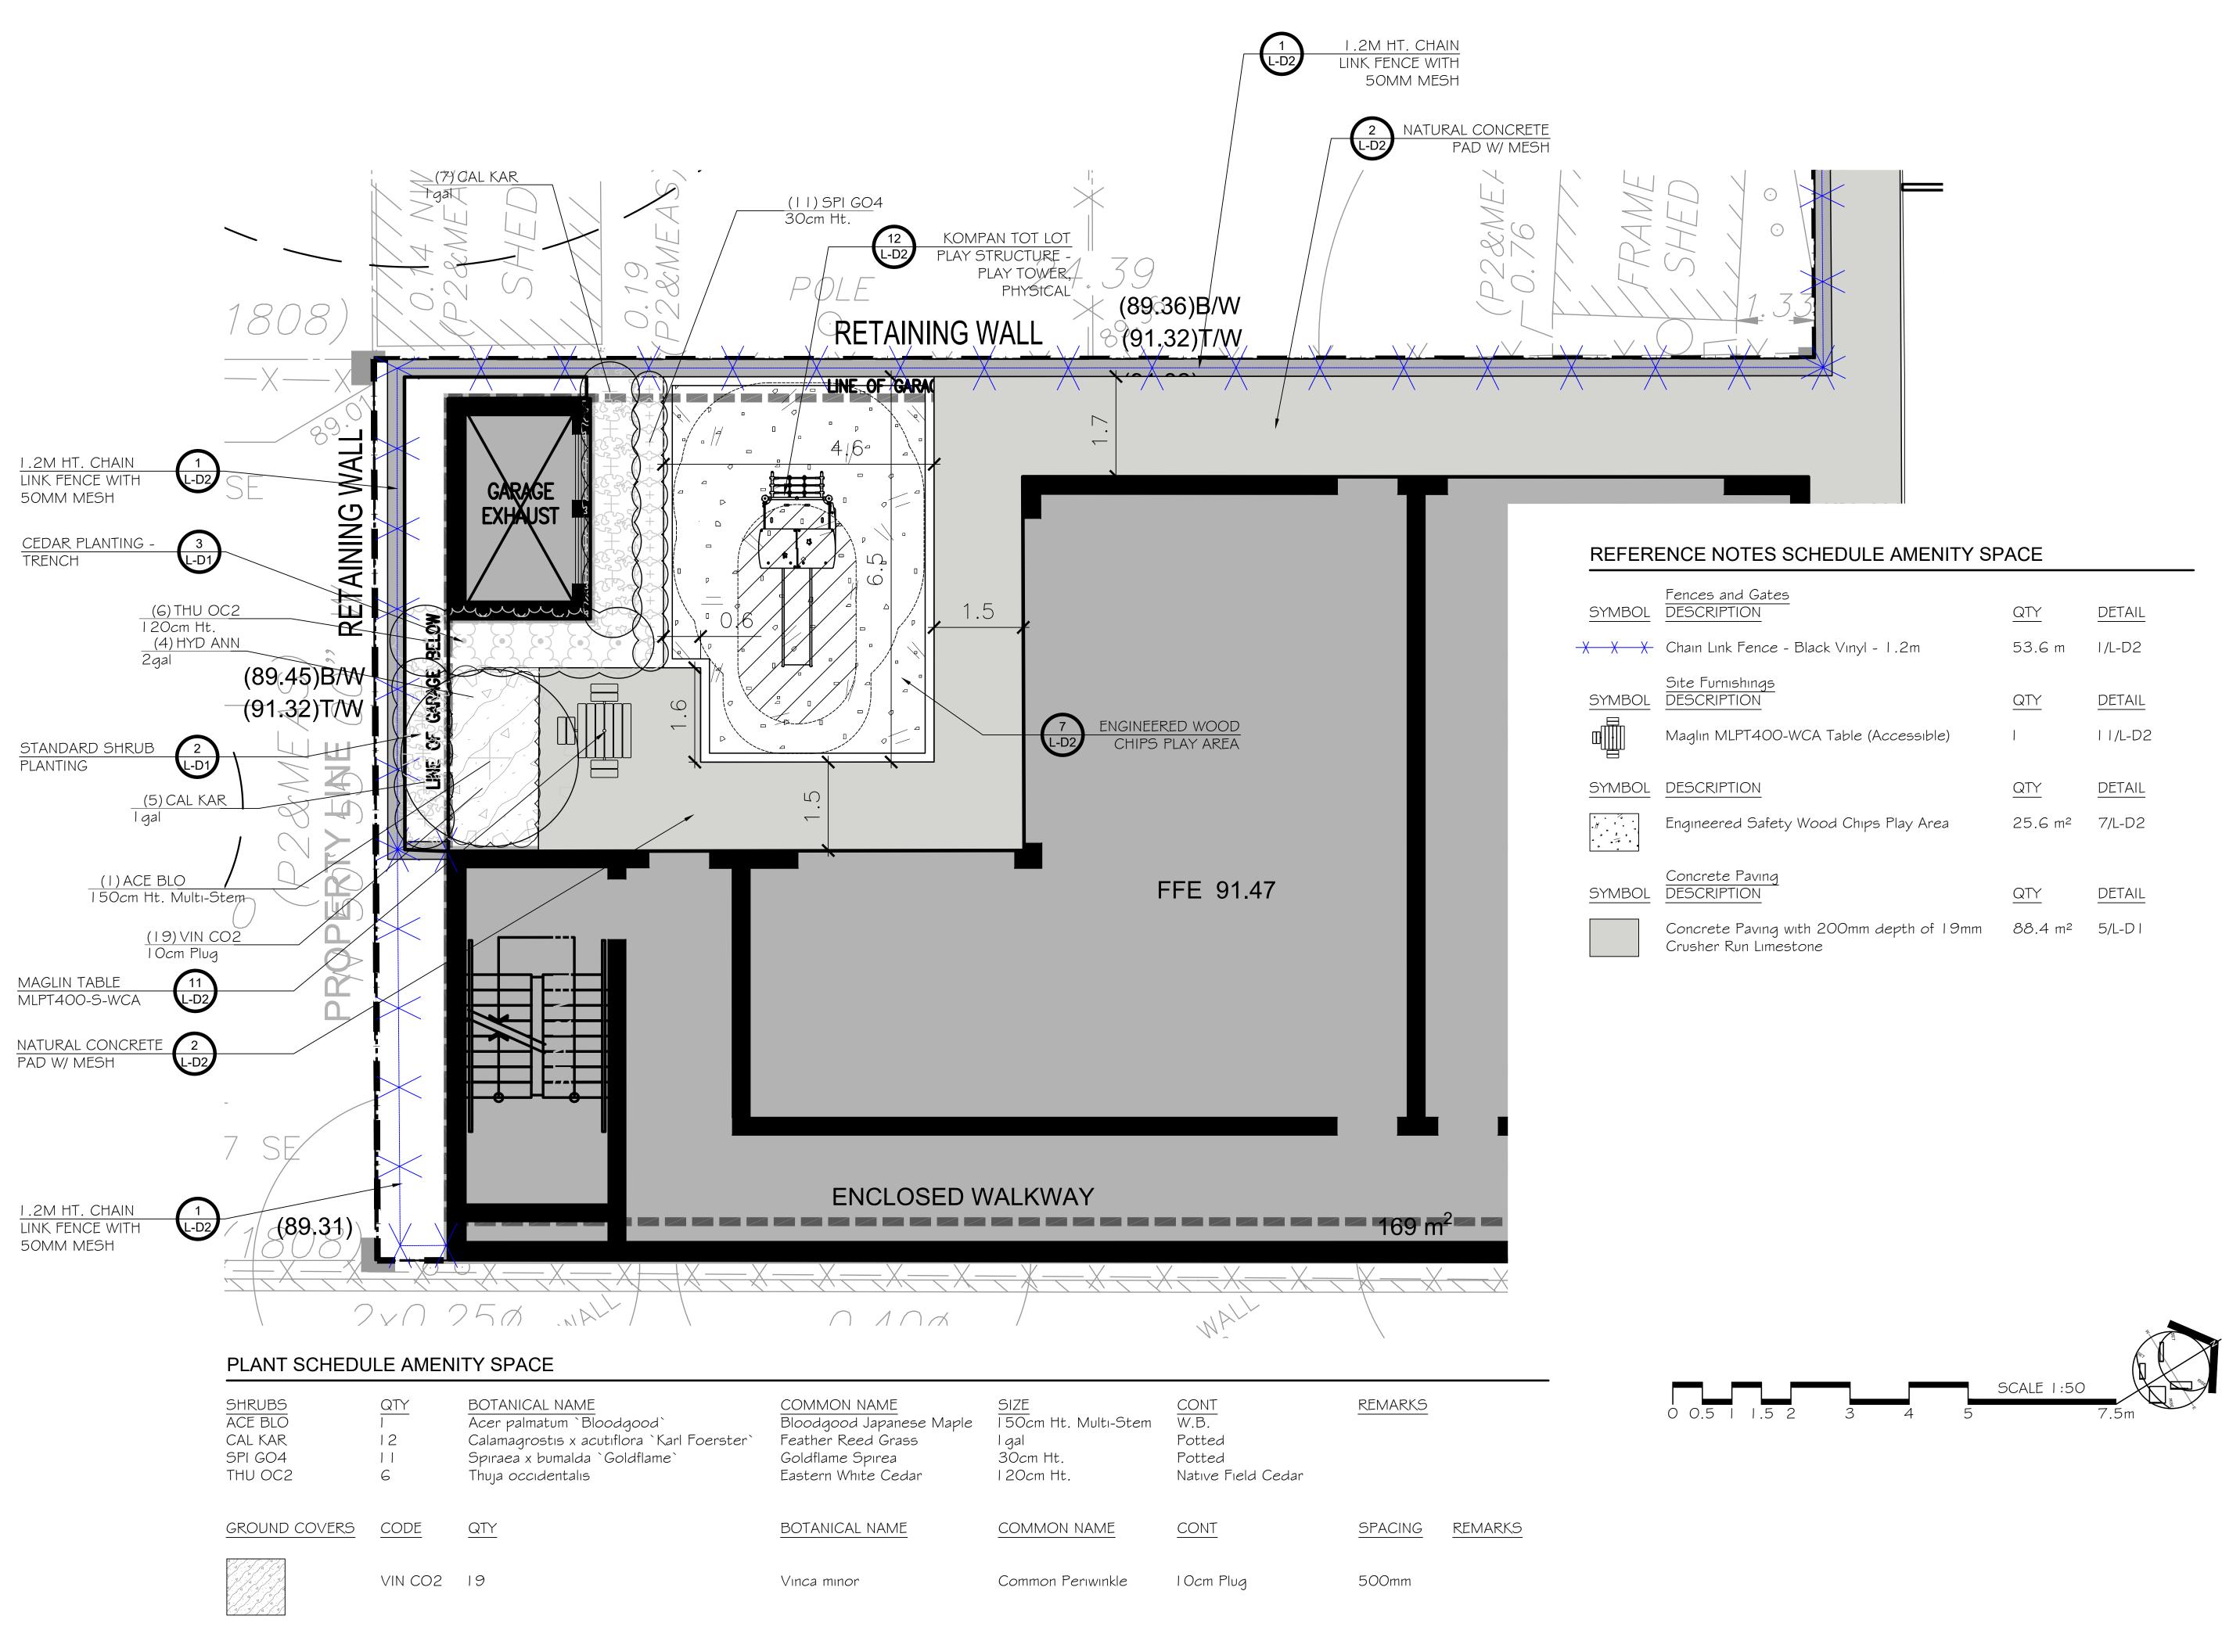

| PLANT SCHEDULE ROW                                                      |                              |                            |                                                                                                             |                                                                             |                                              | PLANT SCHEDU                                                                                                                    | JLE SITE                               |                                                                                                                                                                                                                                                                                                                                                                                                                                                                                                                                                                                                                                                                                                                                                                                                                                                                                                                                                                                                                                                                                                                                                                                                                                                                                                                                                                                                                                                                                                                                                                                                                                                                                                                                                                                                                                                                                                                                                                                                                                                                                                                                |                                                                                        |                       |
|-------------------------------------------------------------------------|------------------------------|----------------------------|-------------------------------------------------------------------------------------------------------------|-----------------------------------------------------------------------------|----------------------------------------------|---------------------------------------------------------------------------------------------------------------------------------|----------------------------------------|--------------------------------------------------------------------------------------------------------------------------------------------------------------------------------------------------------------------------------------------------------------------------------------------------------------------------------------------------------------------------------------------------------------------------------------------------------------------------------------------------------------------------------------------------------------------------------------------------------------------------------------------------------------------------------------------------------------------------------------------------------------------------------------------------------------------------------------------------------------------------------------------------------------------------------------------------------------------------------------------------------------------------------------------------------------------------------------------------------------------------------------------------------------------------------------------------------------------------------------------------------------------------------------------------------------------------------------------------------------------------------------------------------------------------------------------------------------------------------------------------------------------------------------------------------------------------------------------------------------------------------------------------------------------------------------------------------------------------------------------------------------------------------------------------------------------------------------------------------------------------------------------------------------------------------------------------------------------------------------------------------------------------------------------------------------------------------------------------------------------------------|----------------------------------------------------------------------------------------|-----------------------|
|                                                                         | MMON NAME<br>tern Redbud     | SIZE                       | m Ht. Multistem W.B.                                                                                        |                                                                             |                                              | TREES<br>ARM                                                                                                                    | QTY<br>3                               | BOTANICAL NAME                                                                                                                                                                                                                                                                                                                                                                                                                                                                                                                                                                                                                                                                                                                                                                                                                                                                                                                                                                                                                                                                                                                                                                                                                                                                                                                                                                                                                                                                                                                                                                                                                                                                                                                                                                                                                                                                                                                                                                                                                                                                                                                 | COMMON NAME                                                                            | SIZE<br>60n           |
| SRI 5 Syrınga reticulata `Ivory Silk` Ivor                              | y Silk Japanese T            |                            | m Cal. W.B.                                                                                                 |                                                                             |                                              | ARM<br>GBM                                                                                                                      | 3                                      | Acer rubrum<br>Gınkqo biloba                                                                                                                                                                                                                                                                                                                                                                                                                                                                                                                                                                                                                                                                                                                                                                                                                                                                                                                                                                                                                                                                                                                                                                                                                                                                                                                                                                                                                                                                                                                                                                                                                                                                                                                                                                                                                                                                                                                                                                                                                                                                                                   | Red Maple<br>Maidenhair Tree                                                           | 60m<br>60m            |
| REFERENCE NOTES SCHEDULE SITE                                           |                              |                            | _ REFERENCE NOTES SCHEDULE ROW                                                                              |                                                                             |                                              | – GTI<br>QMB                                                                                                                    | 2                                      | Gleditsia triacanthos inermis `Shademaster` TM<br>Quercus macrocarpa                                                                                                                                                                                                                                                                                                                                                                                                                                                                                                                                                                                                                                                                                                                                                                                                                                                                                                                                                                                                                                                                                                                                                                                                                                                                                                                                                                                                                                                                                                                                                                                                                                                                                                                                                                                                                                                                                                                                                                                                                                                           | Shademaster Locust<br>Burr Oak                                                         | 60m<br>60m            |
| SYMBOL DESCRIPTION                                                      | QTY                          | DETAIL                     | SYMBOL DESCRIPTION                                                                                          | QTY                                                                         | DETAIL                                       | SHRUBS                                                                                                                          | OTY                                    | BOTANICAL NAME                                                                                                                                                                                                                                                                                                                                                                                                                                                                                                                                                                                                                                                                                                                                                                                                                                                                                                                                                                                                                                                                                                                                                                                                                                                                                                                                                                                                                                                                                                                                                                                                                                                                                                                                                                                                                                                                                                                                                                                                                                                                                                                 | COMMON NAME                                                                            |                       |
| Decorative Metal Fence - 1.2m                                           | <br>43.3 m                   | 8/L-D I                    | Garbage Bın - Maglın MLWR2005-32                                                                            | I                                                                           | 5/L-D2                                       | ACE BLO<br>ATH FNB                                                                                                              | <u>QTY</u><br>2<br>79                  | Acer palmatum `Bloodgood`                                                                                                                                                                                                                                                                                                                                                                                                                                                                                                                                                                                                                                                                                                                                                                                                                                                                                                                                                                                                                                                                                                                                                                                                                                                                                                                                                                                                                                                                                                                                                                                                                                                                                                                                                                                                                                                                                                                                                                                                                                                                                                      | Bloodgood Japanese Maple                                                               | SIZE                  |
| <-X-X Chain Link Fence - Black Vinyl - ⊥.2m                             | 53.6 m                       | 1/L-D2                     | Site Furnishings<br>SYMBOL DESCRIPTION                                                                      |                                                                             |                                              | CAL KAR                                                                                                                         | 73                                     | Athyrium x `Branford Beauty`<br>Calamagrostis x acutiflora `Karl Foerster`<br>European alal as `Companyla`                                                                                                                                                                                                                                                                                                                                                                                                                                                                                                                                                                                                                                                                                                                                                                                                                                                                                                                                                                                                                                                                                                                                                                                                                                                                                                                                                                                                                                                                                                                                                                                                                                                                                                                                                                                                                                                                                                                                                                                                                     | Ladyfern<br>Feather Reed Grass                                                         | l gal<br>I gal        |
| SYMBOL DESCRIPTION                                                      | QTY                          | DETAIL                     | Bench - Maglin MLB300-W                                                                                     |                                                                             | <u>DETAIL</u><br>I O/L-D2                    | EUO BUS<br>FES OV2                                                                                                              | 6<br>82                                | Euonymus alatus `Compacta`<br>Festuca ovina glauca `Elijah Blue`                                                                                                                                                                                                                                                                                                                                                                                                                                                                                                                                                                                                                                                                                                                                                                                                                                                                                                                                                                                                                                                                                                                                                                                                                                                                                                                                                                                                                                                                                                                                                                                                                                                                                                                                                                                                                                                                                                                                                                                                                                                               | Dwarf Burning Bush<br>Blue Fescue                                                      | 50c<br>I gal          |
| Unilock U-Cara Grill Island                                             | 2                            | 4/L-D                      |                                                                                                             |                                                                             |                                              | HEM FUL<br>HEM ORO                                                                                                              | 62<br>132                              | Hemerocallıs fulva<br>Hemerocallıs x `Stella de Oro`                                                                                                                                                                                                                                                                                                                                                                                                                                                                                                                                                                                                                                                                                                                                                                                                                                                                                                                                                                                                                                                                                                                                                                                                                                                                                                                                                                                                                                                                                                                                                                                                                                                                                                                                                                                                                                                                                                                                                                                                                                                                           | Orange Daylıly<br>Stella de Oro Daylıly                                                | l gal<br>I gal        |
|                                                                         |                              |                            | ➡ Bike Rack - Maglin MBR I 50-S                                                                             | 8                                                                           | 9/L-D2                                       | HYD ANN<br>JUN BA2                                                                                                              | 82<br>48                               | Hydrangea arborescens `Annabelle`<br>Juniperus horizontalis `Bar Harbor`                                                                                                                                                                                                                                                                                                                                                                                                                                                                                                                                                                                                                                                                                                                                                                                                                                                                                                                                                                                                                                                                                                                                                                                                                                                                                                                                                                                                                                                                                                                                                                                                                                                                                                                                                                                                                                                                                                                                                                                                                                                       | Annabelle Smooth Hydrangea<br>Bar Harbor Creeping Juniper                              | 50c                   |
| SYMBOL DESCRIPTION                                                      | QTY                          | DETAIL                     | O Metal Bollard                                                                                             | 3                                                                           | G/L-D I                                      | JUN WI2<br>LIG VIC                                                                                                              | 9<br>58                                | Juniperus horizontalis `Wiltonii`<br>Ligustrum vicaryi                                                                                                                                                                                                                                                                                                                                                                                                                                                                                                                                                                                                                                                                                                                                                                                                                                                                                                                                                                                                                                                                                                                                                                                                                                                                                                                                                                                                                                                                                                                                                                                                                                                                                                                                                                                                                                                                                                                                                                                                                                                                         | Blue Rug Juniper<br>Golden Privet                                                      | 50a<br>50a            |
| Maglin MLB I 050-W Bench                                                | 6                            | 1 0/L-D 1                  |                                                                                                             |                                                                             |                                              | RHU TYP<br>RIB ALP                                                                                                              | 6<br>24                                | Rhus typhina<br>Ribes alpinum                                                                                                                                                                                                                                                                                                                                                                                                                                                                                                                                                                                                                                                                                                                                                                                                                                                                                                                                                                                                                                                                                                                                                                                                                                                                                                                                                                                                                                                                                                                                                                                                                                                                                                                                                                                                                                                                                                                                                                                                                                                                                                  | Staghorn Sumac<br>Alpıne Currant                                                       | 50c<br>50c            |
|                                                                         |                              |                            | SYMBOL DESCRIPTION                                                                                          | QTY                                                                         | DETAIL                                       | SOR NUT<br>SPI GO4                                                                                                              | 26<br>94                               | Sorghastrum nutans<br>Spiraea x bumalda `Goldflame`                                                                                                                                                                                                                                                                                                                                                                                                                                                                                                                                                                                                                                                                                                                                                                                                                                                                                                                                                                                                                                                                                                                                                                                                                                                                                                                                                                                                                                                                                                                                                                                                                                                                                                                                                                                                                                                                                                                                                                                                                                                                            | Indian Grass<br>Goldflame Spirea                                                       | l gal<br>30c          |
| Site Furnishings<br>SYMBOL DESCRIPTION                                  | QTY                          | DETAIL                     | Sod over 150mm Topsoil                                                                                      | 306.6 m²                                                                    | 4/L-D I                                      | SYR MEY                                                                                                                         |                                        | Syrınga meyerı `Palıbın`                                                                                                                                                                                                                                                                                                                                                                                                                                                                                                                                                                                                                                                                                                                                                                                                                                                                                                                                                                                                                                                                                                                                                                                                                                                                                                                                                                                                                                                                                                                                                                                                                                                                                                                                                                                                                                                                                                                                                                                                                                                                                                       | Dwarf Korean Lilac                                                                     | 50c                   |
| Maglin MLPT400-WCA Table (Accessible)                                   | <br>                         |                            | Concrete Paving                                                                                             |                                                                             |                                              | THU OC2                                                                                                                         | 6                                      | Thuja occidentalis                                                                                                                                                                                                                                                                                                                                                                                                                                                                                                                                                                                                                                                                                                                                                                                                                                                                                                                                                                                                                                                                                                                                                                                                                                                                                                                                                                                                                                                                                                                                                                                                                                                                                                                                                                                                                                                                                                                                                                                                                                                                                                             | Eastern White Cedar                                                                    | 120                   |
|                                                                         |                              |                            | SYMBOL DESCRIPTION                                                                                          |                                                                             |                                              | GROUND COVERS                                                                                                                   | CODE                                   | QTY                                                                                                                                                                                                                                                                                                                                                                                                                                                                                                                                                                                                                                                                                                                                                                                                                                                                                                                                                                                                                                                                                                                                                                                                                                                                                                                                                                                                                                                                                                                                                                                                                                                                                                                                                                                                                                                                                                                                                                                                                                                                                                                            | BOTANICAL NAME                                                                         |                       |
| BYMBOL DESCRIPTION                                                      | QTY                          | DETAIL                     | Concrete Paving with 200mm depth of 19mm<br>Crusher Run Limestone                                           | 282.9 m²                                                                    | 5/L-D I                                      |                                                                                                                                 |                                        |                                                                                                                                                                                                                                                                                                                                                                                                                                                                                                                                                                                                                                                                                                                                                                                                                                                                                                                                                                                                                                                                                                                                                                                                                                                                                                                                                                                                                                                                                                                                                                                                                                                                                                                                                                                                                                                                                                                                                                                                                                                                                                                                |                                                                                        |                       |
| Engineered Safety Wood Chips Play Area                                  | 25.6 m²                      | 7/L-D2                     | Unit Paving                                                                                                 |                                                                             |                                              |                                                                                                                                 | VIN CO2                                | 261                                                                                                                                                                                                                                                                                                                                                                                                                                                                                                                                                                                                                                                                                                                                                                                                                                                                                                                                                                                                                                                                                                                                                                                                                                                                                                                                                                                                                                                                                                                                                                                                                                                                                                                                                                                                                                                                                                                                                                                                                                                                                                                            | Vinca minor                                                                            | Con                   |
| Accessible                                                              |                              |                            | SYMBOL DESCRIPTION                                                                                          | QTY                                                                         | DETAIL                                       | $\left\{ \begin{array}{c} a & f & f & f & f \\ a & f & f & f \\ c & a & f & f & f \\ c & a & f & f & f \\ \end{array} \right\}$ |                                        |                                                                                                                                                                                                                                                                                                                                                                                                                                                                                                                                                                                                                                                                                                                                                                                                                                                                                                                                                                                                                                                                                                                                                                                                                                                                                                                                                                                                                                                                                                                                                                                                                                                                                                                                                                                                                                                                                                                                                                                                                                                                                                                                |                                                                                        |                       |
| BYMBOL DESCRIPTION                                                      | QTY                          | DETAIL                     | Unilock Northshore 14.75 x 14.75" - Colour:                                                                 | 80.7 m²                                                                     | 9/L-D I                                      |                                                                                                                                 |                                        |                                                                                                                                                                                                                                                                                                                                                                                                                                                                                                                                                                                                                                                                                                                                                                                                                                                                                                                                                                                                                                                                                                                                                                                                                                                                                                                                                                                                                                                                                                                                                                                                                                                                                                                                                                                                                                                                                                                                                                                                                                                                                                                                |                                                                                        |                       |
| Water Washed Stone                                                      | 13.8 m²                      | /L-D                       | Unilock Series - 7 x I 4" - Colour: Mountain Mis                                                            | st 39.3 m <sup>2</sup>                                                      | 9/I_ <del>D</del> I                          |                                                                                                                                 |                                        | (10) CAL KAR                                                                                                                                                                                                                                                                                                                                                                                                                                                                                                                                                                                                                                                                                                                                                                                                                                                                                                                                                                                                                                                                                                                                                                                                                                                                                                                                                                                                                                                                                                                                                                                                                                                                                                                                                                                                                                                                                                                                                                                                                                                                                                                   |                                                                                        | 4<br>L-D <sup>*</sup> |
| Fountain                                                                |                              |                            | 90. <sup>59</sup>                                                                                           | 90. <sup>34</sup>                                                           | 5 N.                                         | ATURAL CONCRETE<br>PAD W/ MESH                                                                                                  |                                        | I gal on the second sec | 9 <sup>0,91</sup>                                                                      |                       |
| BYMBOL DESCRIPTION                                                      | QTY                          | DETAIL                     | DEANE AVE (5) CAL                                                                                           | KAR                                                                         |                                              |                                                                                                                                 | EANE AV                                |                                                                                                                                                                                                                                                                                                                                                                                                                                                                                                                                                                                                                                                                                                                                                                                                                                                                                                                                                                                                                                                                                                                                                                                                                                                                                                                                                                                                                                                                                                                                                                                                                                                                                                                                                                                                                                                                                                                                                                                                                                                                                                                                | NUT (10) CAL KAF                                                                       | 2   Г                 |
| Sod over 150mm Topsoil                                                  | 4.  m <sup>2</sup>           | 4/L-D I                    | 90.11 90.31 Igal                                                                                            |                                                                             | MAGLIN                                       |                                                                                                                                 |                                        | Solution of the solution of th | ROAD 91.0                                                                              | мн то мн)             |
|                                                                         |                              |                            | CENTRE LINE OF ROAD<br>OVERHEAD WIRES                                                                       |                                                                             | MBR15                                        | 0-5                                                                                                                             | (PR) 50R2                              |                                                                                                                                                                                                                                                                                                                                                                                                                                                                                                                                                                                                                                                                                                                                                                                                                                                                                                                                                                                                                                                                                                                                                                                                                                                                                                                                                                                                                                                                                                                                                                                                                                                                                                                                                                                                                                                                                                                                                                                                                                                                                                                                | мн 🚳                                                                                   |                       |
| Unilock Promenade Plank Paver 4x16 - Colour:<br>BLACK GRANITE           | 10.0 m²                      | 2/L-D                      | 90.29 90.41 9                                                                                               | 0. <sup>3</sup> 90.3 <sup>3</sup><br>90.00000000000000000000000000000000000 | 1 90.50                                      | <u>ବ୍ୟୁମ୍ମ କ୍ରୁ</u> ର୍ବ୍ଚ୍ଚିତ୍ର<br>s                                                                                            |                                        | CB 00.81 BOC 90.85 00.86                                                                                                                                                                                                                                                                                                                                                                                                                                                                                                                                                                                                                                                                                                                                                                                                                                                                                                                                                                                                                                                                                                                                                                                                                                                                                                                                                                                                                                                                                                                                                                                                                                                                                                                                                                                                                                                                                                                                                                                                                                                                                                       | 90.90 90.9 <sup>3</sup> 90.9 <sup>6</sup>                                              |                       |
|                                                                         |                              |                            | SIDEWALK<br>90.41<br>R12<br>90.44<br>R12<br>90.44<br>R12<br>90.44<br>R12                                    |                                                                             |                                              | 1 40.50 + WELL 5812                                                                                                             | SIDE WAL                               |                                                                                                                                                                                                                                                                                                                                                                                                                                                                                                                                                                                                                                                                                                                                                                                                                                                                                                                                                                                                                                                                                                                                                                                                                                                                                                                                                                                                                                                                                                                                                                                                                                                                                                                                                                                                                                                                                                                                                                                                                                                                                                                                |                                                                                        |                       |
| Unilock Promenade 4x16 - Coulour: Random<br>Colour Boundle              | 65.1 m²                      | 2/L-D                      | RIB(760)                                                                                                    | 90.53 v                                                                     |                                              |                                                                                                                                 | SCAFE* 90.76 *                         | LANDSCAPE $*$ $*$ LANDSCAPE $*$ $*$ LANDSCAPE $*$ $*$ LANDSCAPE $*$                                                                                                                                                                                                                                                                                                                                                                                                                                                                                                                                                                                                                                                                                                                                                                                                                                                                                                                                                                                                                                                                                                                                                                                                                                                                                                                                                                                                                                                                                                                                                                                                                                                                                                                                                                                                                                                                                                                                                                                                                                                            |                                                                                        |                       |
|                                                                         |                              |                            | RIB(760)<br>0.06 NW<br>(P2&SET) 0<br>PROPERTY LINE WV 00 15                                                 | <u>0.416</u> ₩₩ 1 90.4                                                      | * DEC.SSIB                                   |                                                                                                                                 | DEERTY LINE                            |                                                                                                                                                                                                                                                                                                                                                                                                                                                                                                                                                                                                                                                                                                                                                                                                                                                                                                                                                                                                                                                                                                                                                                                                                                                                                                                                                                                                                                                                                                                                                                                                                                                                                                                                                                                                                                                                                                                                                                                                                                                                                                                                |                                                                                        |                       |
| <u>Concrete Paving</u><br>BYMBOL DESCRIPTION                            | QTY                          | DETAIL                     |                                                                                                             |                                                                             | PORCH                                        | PORCH PORCH                                                                                                                     |                                        | PORCH PORCH PORCH PORCH                                                                                                                                                                                                                                                                                                                                                                                                                                                                                                                                                                                                                                                                                                                                                                                                                                                                                                                                                                                                                                                                                                                                                                                                                                                                                                                                                                                                                                                                                                                                                                                                                                                                                                                                                                                                                                                                                                                                                                                                                                                                                                        | PORCH PORCH                                                                            |                       |
| Concrete Paving with 200mm depth of 19mm                                | –––<br>122.0 m²              |                            | олоо<br>5.63<br><sup>5.45</sup><br>5.45<br>5.45                                                             |                                                                             |                                              | ╈╧╧╋                                                                                                                            |                                        | ╧──╋┦──╧┊╋╉┊╧──╋┦──╧┊                                                                                                                                                                                                                                                                                                                                                                                                                                                                                                                                                                                                                                                                                                                                                                                                                                                                                                                                                                                                                                                                                                                                                                                                                                                                                                                                                                                                                                                                                                                                                                                                                                                                                                                                                                                                                                                                                                                                                                                                                                                                                                          |                                                                                        |                       |
| Crusher Run Limestone                                                   |                              |                            | FG 90.38 OHD TRENCH DRAIN                                                                                   | TRANSFORMER 90.61                                                           |                                              |                                                                                                                                 |                                        |                                                                                                                                                                                                                                                                                                                                                                                                                                                                                                                                                                                                                                                                                                                                                                                                                                                                                                                                                                                                                                                                                                                                                                                                                                                                                                                                                                                                                                                                                                                                                                                                                                                                                                                                                                                                                                                                                                                                                                                                                                                                                                                                |                                                                                        |                       |
| Concrete Paving with 150mm depth of 19mm                                | 353.0 m²                     | 2/1_02                     | 2.52                                                                                                        | <b>V</b>                                                                    | 2A(1)-2S<br>133m <sup>2</sup><br>MDL - 2b.r. | 2A-2S 2/<br>113.8m <sup>2</sup> 113<br>MDL - 2b.r. MD                                                                           | -2S<br>.8m <sup>2</sup><br>L - 2b.r.   | 2A-2S   2A-2S   2A-2S   2A-2S     113.8m <sup>2</sup> 113.8m <sup>2</sup> 113.8m <sup>2</sup> 113.8m <sup>2</sup> MDL - 2b.r.   MDL - 2b.r.   MDL - 2b.r.                                                                                                                                                                                                                                                                                                                                                                                                                                                                                                                                                                                                                                                                                                                                                                                                                                                                                                                                                                                                                                                                                                                                                                                                                                                                                                                                                                                                                                                                                                                                                                                                                                                                                                                                                                                                                                                                                                                                                                      | 2A-2S 2A-2S<br>113.8m <sup>2</sup> 113.8m <sup>2</sup><br>MDL - 2b.r. MDL - 2b.r.      | 2A-<br>113.<br>MDL    |
| Crusher Run Limestone                                                   | 000.0 m                      |                            | STORY HEIGHT 7.5m MIN.                                                                                      |                                                                             | 117                                          | 118                                                                                                                             | 119                                    | 120 121 122 123                                                                                                                                                                                                                                                                                                                                                                                                                                                                                                                                                                                                                                                                                                                                                                                                                                                                                                                                                                                                                                                                                                                                                                                                                                                                                                                                                                                                                                                                                                                                                                                                                                                                                                                                                                                                                                                                                                                                                                                                                                                                                                                | 124 125                                                                                | 12                    |
| Unit Paving                                                             |                              |                            | 126 • HEIGHT 7.5m MIN                                                                                       | ο<br>Δ                                                                      |                                              |                                                                                                                                 | ╴┶                                     |                                                                                                                                                                                                                                                                                                                                                                                                                                                                                                                                                                                                                                                                                                                                                                                                                                                                                                                                                                                                                                                                                                                                                                                                                                                                                                                                                                                                                                                                                                                                                                                                                                                                                                                                                                                                                                                                                                                                                                                                                                                                                                                                |                                                                                        |                       |
| SYMBOL DESCRIPTION                                                      | QTY                          | DETAIL                     |                                                                                                             |                                                                             |                                              |                                                                                                                                 | FF                                     | E 91.47                                                                                                                                                                                                                                                                                                                                                                                                                                                                                                                                                                                                                                                                                                                                                                                                                                                                                                                                                                                                                                                                                                                                                                                                                                                                                                                                                                                                                                                                                                                                                                                                                                                                                                                                                                                                                                                                                                                                                                                                                                                                                                                        | FFE 91.47                                                                              |                       |
| Unilock Northshore 14.75 x 14.75" - Colour                              | : 46.2 m²                    | 9/L-D I                    | 0.11 NE 0.200<br>(P2&MEAS) MAPLE<br>2.25                                                                    |                                                                             |                                              |                                                                                                                                 |                                        |                                                                                                                                                                                                                                                                                                                                                                                                                                                                                                                                                                                                                                                                                                                                                                                                                                                                                                                                                                                                                                                                                                                                                                                                                                                                                                                                                                                                                                                                                                                                                                                                                                                                                                                                                                                                                                                                                                                                                                                                                                                                                                                                | STAIR                                                                                  | RWELL, NOF            |
| Almond Grove                                                            |                              |                            |                                                                                                             |                                                                             |                                              |                                                                                                                                 |                                        | FIRE WALL                                                                                                                                                                                                                                                                                                                                                                                                                                                                                                                                                                                                                                                                                                                                                                                                                                                                                                                                                                                                                                                                                                                                                                                                                                                                                                                                                                                                                                                                                                                                                                                                                                                                                                                                                                                                                                                                                                                                                                                                                                                                                                                      |                                                                                        | T                     |
| Unilock Series - 7 x I 4" - Colour: Mountain Mis                        | st 20.8 m²                   | 9/L-D I                    | 9 <sup>0, ۲</sup> 2x0.20Ø - خ<br>MAPLE -<br>9 <sup>0, 5</sup> ! REFUSE<br>STAGING L L <sub>REF</sub> USE CI |                                                                             |                                              | 2C<br>MDL - 2b.r.<br>102.2m <sup>2</sup>                                                                                        | 2B<br>MD                               | I)-2S   2B-2S   2B-2S   2B-2S     - 2b.r.   MDL - 2b.r.   MDL - 2b.r.   MDL - 2b.r.     .2m <sup>2</sup> 121.2m <sup>2</sup> 121.2m <sup>2</sup> 121.2m <sup>2</sup> 06   105   104   103                                                                                                                                                                                                                                                                                                                                                                                                                                                                                                                                                                                                                                                                                                                                                                                                                                                                                                                                                                                                                                                                                                                                                                                                                                                                                                                                                                                                                                                                                                                                                                                                                                                                                                                                                                                                                                                                                                                                      | 2B-2S 2B(6)-2S<br>MDL - 2b.r. MDL - 2b.r.+d<br>121.2m <sup>2</sup> 140.5m <sup>2</sup> | MLV<br>GAF            |
|                                                                         |                              |                            | 2x0.300 FFE 91.33                                                                                           |                                                                             |                                              | 107                                                                                                                             | 130                                    | 06 105 104 103                                                                                                                                                                                                                                                                                                                                                                                                                                                                                                                                                                                                                                                                                                                                                                                                                                                                                                                                                                                                                                                                                                                                                                                                                                                                                                                                                                                                                                                                                                                                                                                                                                                                                                                                                                                                                                                                                                                                                                                                                                                                                                                 | 102 101                                                                                | MA                    |
| *NOTE:                                                                  | $\hat{\mathbf{x}}$           |                            | CORRIDOR                                                                                                    |                                                                             |                                              |                                                                                                                                 |                                        |                                                                                                                                                                                                                                                                                                                                                                                                                                                                                                                                                                                                                                                                                                                                                                                                                                                                                                                                                                                                                                                                                                                                                                                                                                                                                                                                                                                                                                                                                                                                                                                                                                                                                                                                                                                                                                                                                                                                                                                                                                                                                                                                |                                                                                        | MA<br>MLI             |
| ALL LIGHTING DEVICES SHALL BE<br>FULL CUT OFF AND NIGHT SKY             | ۱<br>۱                       |                            |                                                                                                             | 2S<br>3b.r.                                                                 |                                              | 2C<br>MDL - 2b.r.<br>102.2m <sup>2</sup><br>108                                                                                 | TE PATIO PRI                           | /ATE PATIO PRIVATE PATIO PRIVATE PATIO PRIVATE PATIO                                                                                                                                                                                                                                                                                                                                                                                                                                                                                                                                                                                                                                                                                                                                                                                                                                                                                                                                                                                                                                                                                                                                                                                                                                                                                                                                                                                                                                                                                                                                                                                                                                                                                                                                                                                                                                                                                                                                                                                                                                                                           | PRIVATE PATIO PRIVATE PATIO                                                            | COI                   |
| FRIENDLY, AND SHALL BE                                                  | 1                            |                            | LOT 15 SCT EXT OF BUILDING                                                                                  | n                                                                           |                                              |                                                                                                                                 |                                        |                                                                                                                                                                                                                                                                                                                                                                                                                                                                                                                                                                                                                                                                                                                                                                                                                                                                                                                                                                                                                                                                                                                                                                                                                                                                                                                                                                                                                                                                                                                                                                                                                                                                                                                                                                                                                                                                                                                                                                                                                                                                                                                                |                                                                                        | ME                    |
| THAT NO LIGHT (O.O LUX) WILL BE                                         |                              | PIN                        | 1 24820-0075 0SN 2                                                                                          |                                                                             | I                                            |                                                                                                                                 | C SII                                  |                                                                                                                                                                                                                                                                                                                                                                                                                                                                                                                                                                                                                                                                                                                                                                                                                                                                                                                                                                                                                                                                                                                                                                                                                                                                                                                                                                                                                                                                                                                                                                                                                                                                                                                                                                                                                                                                                                                                                                                                                                                                                                                                |                                                                                        | BLA                   |
| DIRECTLY PROJECTED ONTO<br>ADJACENT PROPERTIES                          | /                            |                            | ود 126.5m<br>الاللي الله الله الله الله الله الله الل                                                       | 2S<br>2b.r.<br>n <sup>2</sup>                                               |                                              |                                                                                                                                 |                                        | PTP ALL CONTRACTOR                                                                                                                                                                                                                                                                                                                                                                                                                                                                                                                                                                                                                                                                                                                                                                                                                                                                                                                                                                                                                                                                                                                                                                                                                                                                                                                                                                                                                                                                                                                                                                                                                                                                                                                                                                                                                                                                                                                                                                                                                                                                                                             | VALE PAT                                                                               |                       |
|                                                                         |                              | ×                          |                                                                                                             |                                                                             | Ņ                                            | 2B(2)-2S<br>MDL - 2b.r.<br>126.5m <sup>2</sup>                                                                                  |                                        |                                                                                                                                                                                                                                                                                                                                                                                                                                                                                                                                                                                                                                                                                                                                                                                                                                                                                                                                                                                                                                                                                                                                                                                                                                                                                                                                                                                                                                                                                                                                                                                                                                                                                                                                                                                                                                                                                                                                                                                                                                                                                                                                |                                                                                        |                       |
|                                                                         | ANE ANE                      | ¥<br>24.39                 | 91.32<br>91.32                                                                                              |                                                                             | L,                                           |                                                                                                                                 |                                        |                                                                                                                                                                                                                                                                                                                                                                                                                                                                                                                                                                                                                                                                                                                                                                                                                                                                                                                                                                                                                                                                                                                                                                                                                                                                                                                                                                                                                                                                                                                                                                                                                                                                                                                                                                                                                                                                                                                                                                                                                                                                                                                                |                                                                                        |                       |
| <i>IB(18<del>93)</del><br/>72-x-x-x-x-x-x-x-x-x-x-x-x-x-x-x-x-x-x-x</i> | RETAIN                       | VING WALL                  |                                                                                                             | 2S<br>2b.r.<br>n <sup>2</sup>                                               |                                              |                                                                                                                                 | ARE                                    |                                                                                                                                                                                                                                                                                                                                                                                                                                                                                                                                                                                                                                                                                                                                                                                                                                                                                                                                                                                                                                                                                                                                                                                                                                                                                                                                                                                                                                                                                                                                                                                                                                                                                                                                                                                                                                                                                                                                                                                                                                                                                                                                | WIE PAIL                                                                               |                       |
| CLE<br>0.37 SE                                                          |                              |                            |                                                                                                             |                                                                             |                                              | 2B(2)-2S<br>MDL - 2b.r.<br>126.5m <sup>2</sup>                                                                                  |                                        |                                                                                                                                                                                                                                                                                                                                                                                                                                                                                                                                                                                                                                                                                                                                                                                                                                                                                                                                                                                                                                                                                                                                                                                                                                                                                                                                                                                                                                                                                                                                                                                                                                                                                                                                                                                                                                                                                                                                                                                                                                                                                                                                | 91.32                                                                                  |                       |
|                                                                         |                              |                            |                                                                                                             |                                                                             |                                              |                                                                                                                                 |                                        |                                                                                                                                                                                                                                                                                                                                                                                                                                                                                                                                                                                                                                                                                                                                                                                                                                                                                                                                                                                                                                                                                                                                                                                                                                                                                                                                                                                                                                                                                                                                                                                                                                                                                                                                                                                                                                                                                                                                                                                                                                                                                                                                |                                                                                        |                       |
| 150 (88 16)BAW<br>(91 122)TWV<br>(91 122)TWV                            |                              |                            | EFE 2B(2)-2<br>MDL - 2)<br>126.5m<br>112                                                                    | 2S<br><sup>2</sup><br><sup>2</sup>                                          |                                              | (+)                                                                                                                             |                                        |                                                                                                                                                                                                                                                                                                                                                                                                                                                                                                                                                                                                                                                                                                                                                                                                                                                                                                                                                                                                                                                                                                                                                                                                                                                                                                                                                                                                                                                                                                                                                                                                                                                                                                                                                                                                                                                                                                                                                                                                                                                                                                                                | ATE PAT                                                                                |                       |
| LOT 6                                                                   |                              | COMMON<br>WORKING<br>SPACE |                                                                                                             |                                                                             | 1                                            | 2B(3)-2S<br>MDL - 2b.r.<br>129.1m <sup>2</sup><br>111                                                                           | R CE                                   |                                                                                                                                                                                                                                                                                                                                                                                                                                                                                                                                                                                                                                                                                                                                                                                                                                                                                                                                                                                                                                                                                                                                                                                                                                                                                                                                                                                                                                                                                                                                                                                                                                                                                                                                                                                                                                                                                                                                                                                                                                                                                                                                | HIN CONTRACTOR                                                                         |                       |
| STING CHAIN LINK FENCE                                                  |                              | FFE 91.47                  | 3B-2S<br>MDL - 2<br>112.8m                                                                                  | Sbr.                                                                        |                                              | PRIV                                                                                                                            |                                        |                                                                                                                                                                                                                                                                                                                                                                                                                                                                                                                                                                                                                                                                                                                                                                                                                                                                                                                                                                                                                                                                                                                                                                                                                                                                                                                                                                                                                                                                                                                                                                                                                                                                                                                                                                                                                                                                                                                                                                                                                                                                                                                                |                                                                                        |                       |
| ×<br>×                                                                  | STAIRWI                      |                            | DOG WASH (91.322                                                                                            |                                                                             |                                              |                                                                                                                                 |                                        |                                                                                                                                                                                                                                                                                                                                                                                                                                                                                                                                                                                                                                                                                                                                                                                                                                                                                                                                                                                                                                                                                                                                                                                                                                                                                                                                                                                                                                                                                                                                                                                                                                                                                                                                                                                                                                                                                                                                                                                                                                                                                                                                |                                                                                        |                       |
| $\frac{1}{2}$                                                           |                              | SED WALKWAY                | INTERIOR<br>AMENITY ENCLOSED WALKWAY                                                                        |                                                                             | STAIRWELI                                    | LC                                                                                                                              | FAR                                    |                                                                                                                                                                                                                                                                                                                                                                                                                                                                                                                                                                                                                                                                                                                                                                                                                                                                                                                                                                                                                                                                                                                                                                                                                                                                                                                                                                                                                                                                                                                                                                                                                                                                                                                                                                                                                                                                                                                                                                                                                                                                                                                                | 91.32                                                                                  |                       |
|                                                                         |                              |                            |                                                                                                             |                                                                             | × · · × · · × · · ×                          | X X X X X X X X X X X X X X X X X X X                                                                                           | (91.47)T/W<br>(89.86)B/W<br>OPER X INE | A 1128) RETAINING WALLAND RAILING (91.47) TWO (90.47) TWO (90.44) BF 90.490,441 BY WO                                                                                                                                                                                                                                                                                                                                                                                                                                                                                                                                                                                                                                                                                                                                                                                                                                                                                                                                                                                                                                                                                                                                                                                                                                                                                                                                                                                                                                                                                                                                                                                                                                                                                                                                                                                                                                                                                                                                                                                                                                          | 55. (9147)T/W<br>(91.47)T/W<br>(P2&MFAS)                                               |                       |
|                                                                         | RECREATIONAL<br>ON PAGE L-L3 | AREA SEE BLOW UP           |                                                                                                             | , 🖏 UUNUKEII                                                                |                                              | עיייי עז 11.14 מיייע ע <b>דער איז איז איז איז איז איז איז א</b> יזייי איז איז איז איז איז איז איז איז אי                        |                                        | SEE COURTYARD B                                                                                                                                                                                                                                                                                                                                                                                                                                                                                                                                                                                                                                                                                                                                                                                                                                                                                                                                                                                                                                                                                                                                                                                                                                                                                                                                                                                                                                                                                                                                                                                                                                                                                                                                                                                                                                                                                                                                                                                                                                                                                                                |                                                                                        | 4                     |
|                                                                         |                              |                            |                                                                                                             |                                                                             |                                              |                                                                                                                                 |                                        |                                                                                                                                                                                                                                                                                                                                                                                                                                                                                                                                                                                                                                                                                                                                                                                                                                                                                                                                                                                                                                                                                                                                                                                                                                                                                                                                                                                                                                                                                                                                                                                                                                                                                                                                                                                                                                                                                                                                                                                                                                                                                                                                |                                                                                        | 2 4                   |