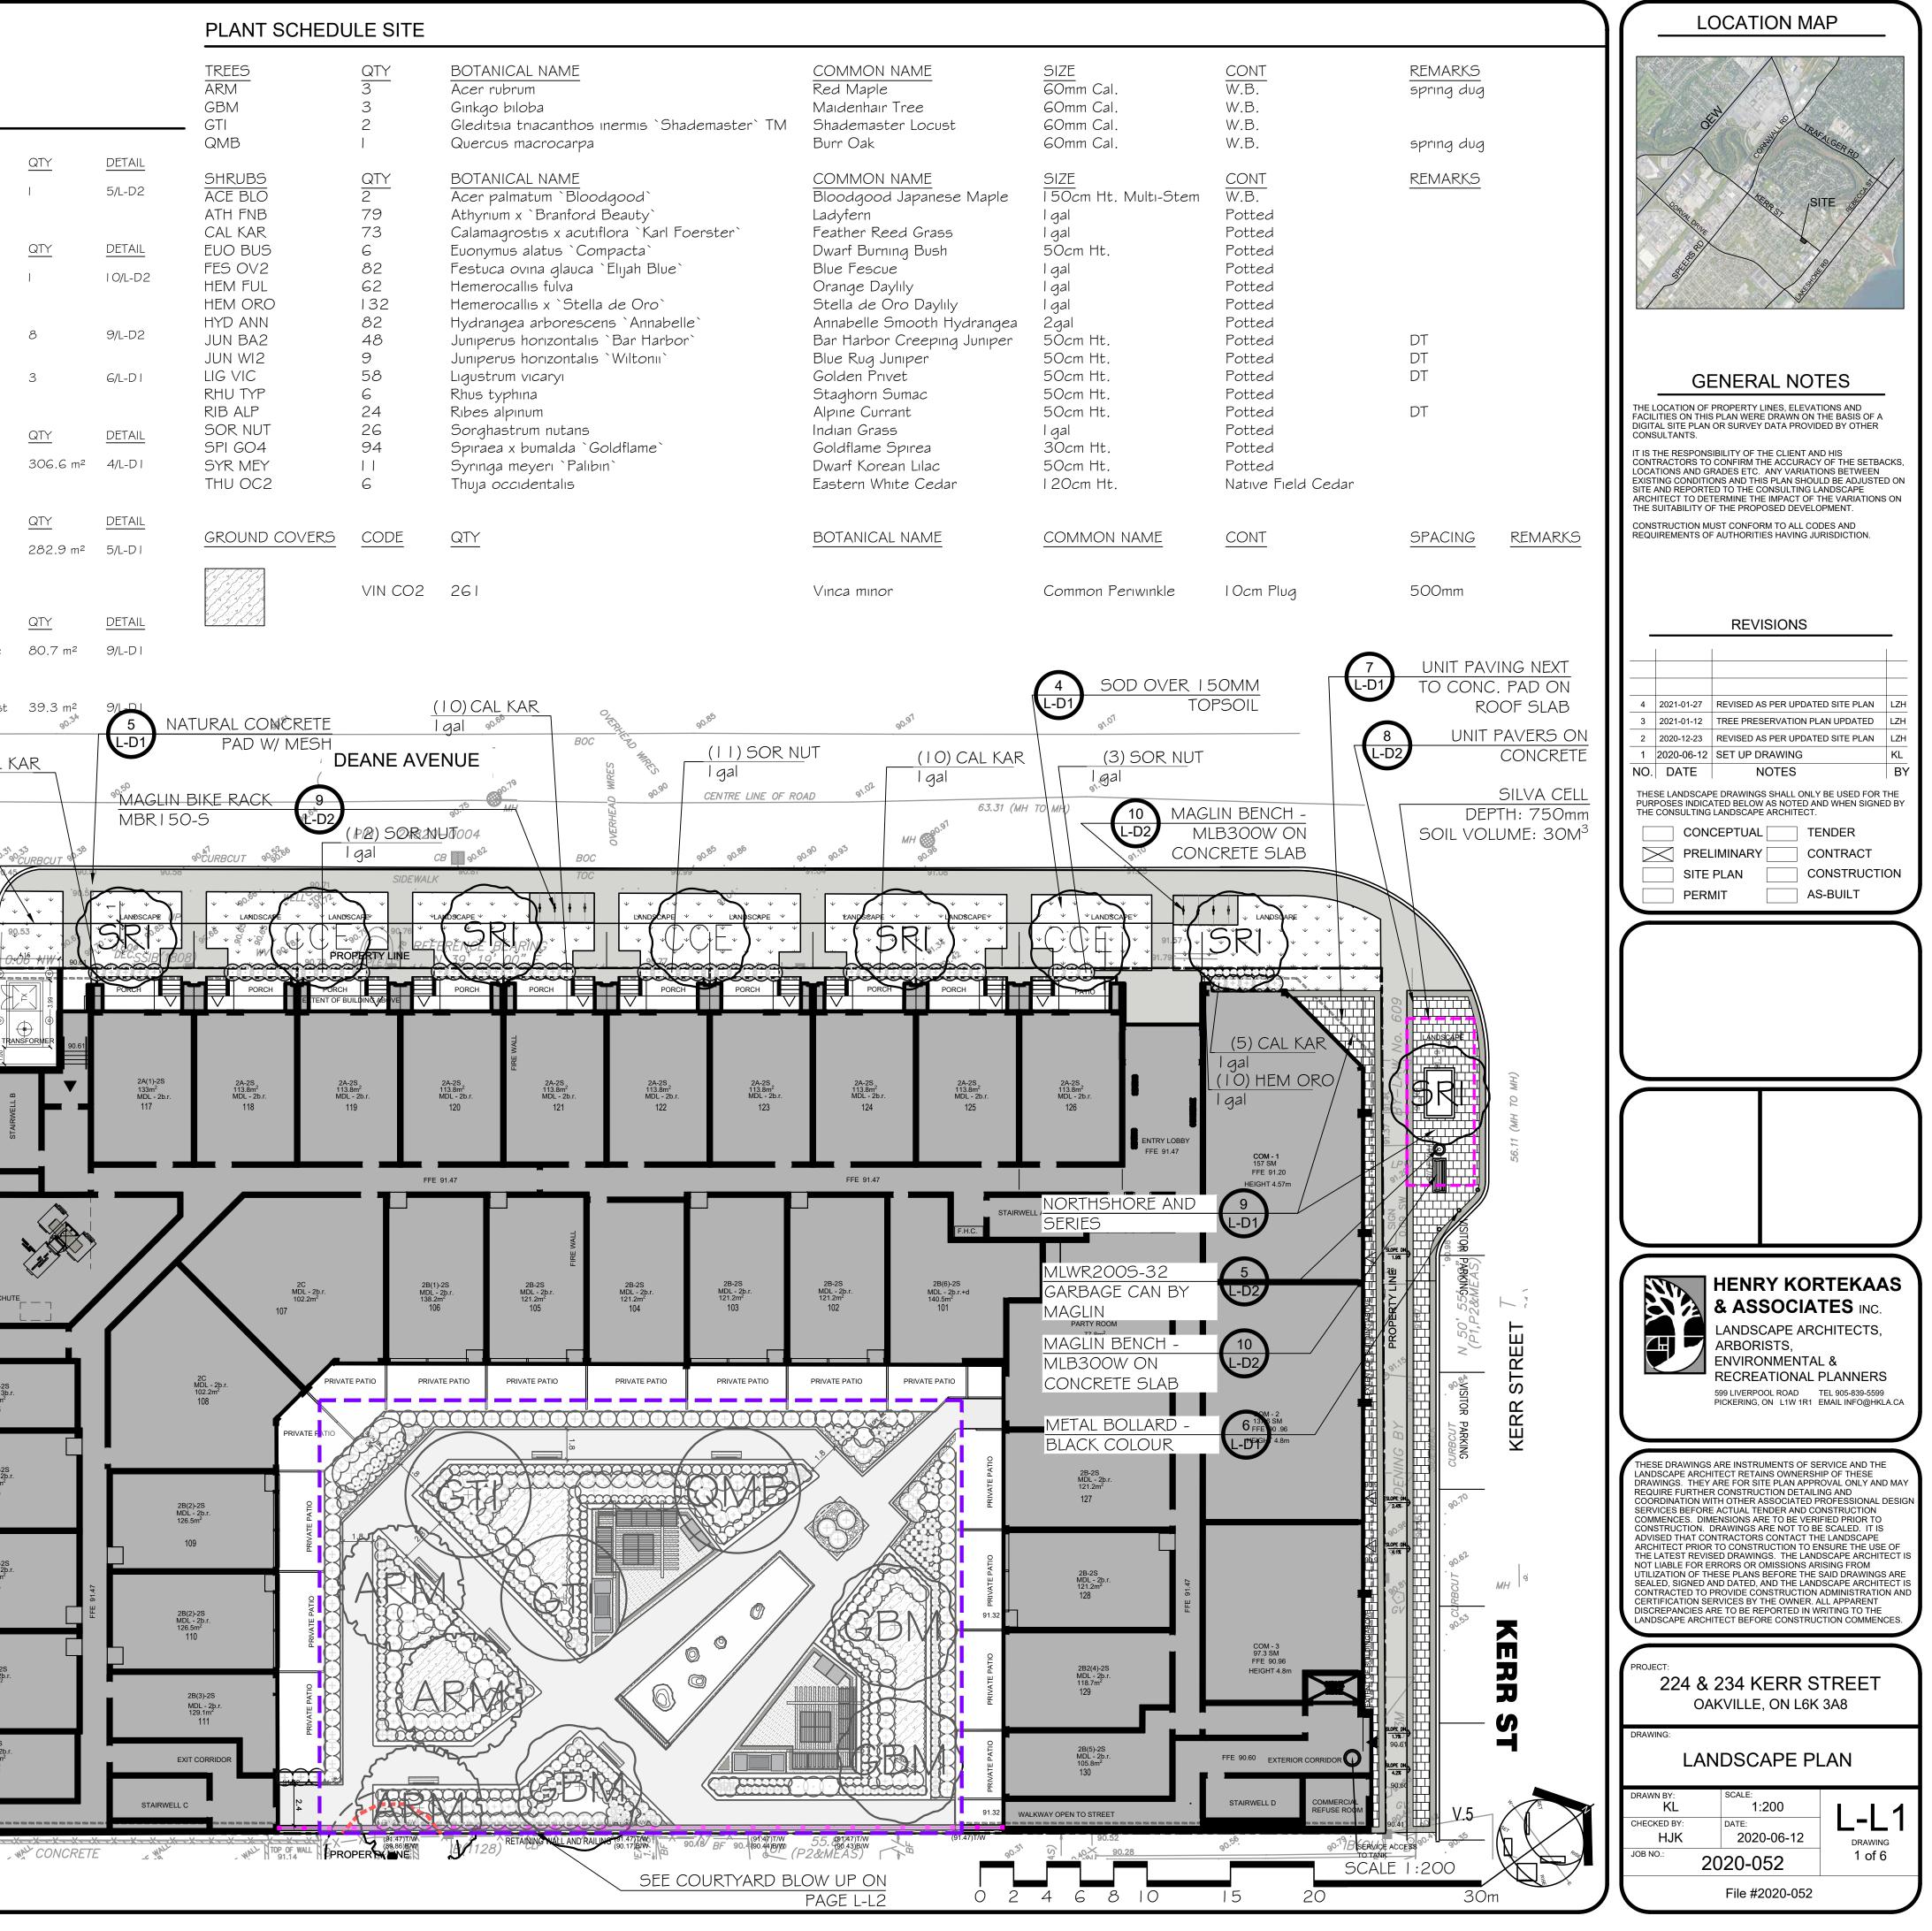

| PLANT SCHEDULE ROW                                                      |                              |                            |                                                                                                             |                                                                             |                                              | PLANT SCHEDU                                                                                                                    | JLE SITE                               |                                                                                                                                                                                                                                                                                                                                                                                                                                                                                                                                                                                                                                                                                                                                                                                                                                                                                                                                                                                                                                                                                                                                                                                                                                                                                                                                                                                                                                                                                                                                                                                                                                                                                                                                                                                                                                                                                                                                                                                                                                                                                                                                |                                                                                        |                       |
|-------------------------------------------------------------------------|------------------------------|----------------------------|-------------------------------------------------------------------------------------------------------------|-----------------------------------------------------------------------------|----------------------------------------------|---------------------------------------------------------------------------------------------------------------------------------|----------------------------------------|--------------------------------------------------------------------------------------------------------------------------------------------------------------------------------------------------------------------------------------------------------------------------------------------------------------------------------------------------------------------------------------------------------------------------------------------------------------------------------------------------------------------------------------------------------------------------------------------------------------------------------------------------------------------------------------------------------------------------------------------------------------------------------------------------------------------------------------------------------------------------------------------------------------------------------------------------------------------------------------------------------------------------------------------------------------------------------------------------------------------------------------------------------------------------------------------------------------------------------------------------------------------------------------------------------------------------------------------------------------------------------------------------------------------------------------------------------------------------------------------------------------------------------------------------------------------------------------------------------------------------------------------------------------------------------------------------------------------------------------------------------------------------------------------------------------------------------------------------------------------------------------------------------------------------------------------------------------------------------------------------------------------------------------------------------------------------------------------------------------------------------|----------------------------------------------------------------------------------------|-----------------------|
|                                                                         | MMON NAME<br>tern Redbud     | SIZE                       | m Ht. Multistem W.B.                                                                                        |                                                                             |                                              | TREES<br>ARM                                                                                                                    | QTY<br>3                               | BOTANICAL NAME                                                                                                                                                                                                                                                                                                                                                                                                                                                                                                                                                                                                                                                                                                                                                                                                                                                                                                                                                                                                                                                                                                                                                                                                                                                                                                                                                                                                                                                                                                                                                                                                                                                                                                                                                                                                                                                                                                                                                                                                                                                                                                                 | COMMON NAME                                                                            | SIZE<br>60n           |
| SRI 5 Syrınga reticulata `Ivory Silk` Ivor                              | y Silk Japanese T            |                            | m Cal. W.B.                                                                                                 |                                                                             |                                              | ARM<br>GBM                                                                                                                      | 3                                      | Acer rubrum<br>Gınkqo biloba                                                                                                                                                                                                                                                                                                                                                                                                                                                                                                                                                                                                                                                                                                                                                                                                                                                                                                                                                                                                                                                                                                                                                                                                                                                                                                                                                                                                                                                                                                                                                                                                                                                                                                                                                                                                                                                                                                                                                                                                                                                                                                   | Red Maple<br>Maidenhair Tree                                                           | 60m<br>60m            |
| REFERENCE NOTES SCHEDULE SITE                                           |                              |                            | _ REFERENCE NOTES SCHEDULE ROW                                                                              |                                                                             |                                              | – GTI<br>QMB                                                                                                                    | 2                                      | Gleditsia triacanthos inermis `Shademaster` TM<br>Quercus macrocarpa                                                                                                                                                                                                                                                                                                                                                                                                                                                                                                                                                                                                                                                                                                                                                                                                                                                                                                                                                                                                                                                                                                                                                                                                                                                                                                                                                                                                                                                                                                                                                                                                                                                                                                                                                                                                                                                                                                                                                                                                                                                           | Shademaster Locust<br>Burr Oak                                                         | 60m<br>60m            |
| SYMBOL DESCRIPTION                                                      | QTY                          | DETAIL                     | SYMBOL DESCRIPTION                                                                                          | QTY                                                                         | DETAIL                                       | SHRUBS                                                                                                                          | OTY                                    | BOTANICAL NAME                                                                                                                                                                                                                                                                                                                                                                                                                                                                                                                                                                                                                                                                                                                                                                                                                                                                                                                                                                                                                                                                                                                                                                                                                                                                                                                                                                                                                                                                                                                                                                                                                                                                                                                                                                                                                                                                                                                                                                                                                                                                                                                 | COMMON NAME                                                                            |                       |
| Decorative Metal Fence - 1.2m                                           | <br>43.3 m                   | 8/L-D I                    | Garbage Bın - Maglın MLWR2005-32                                                                            | I                                                                           | 5/L-D2                                       | ACE BLO<br>ATH FNB                                                                                                              | <u>QTY</u><br>2<br>79                  | Acer palmatum `Bloodgood`                                                                                                                                                                                                                                                                                                                                                                                                                                                                                                                                                                                                                                                                                                                                                                                                                                                                                                                                                                                                                                                                                                                                                                                                                                                                                                                                                                                                                                                                                                                                                                                                                                                                                                                                                                                                                                                                                                                                                                                                                                                                                                      | Bloodgood Japanese Maple                                                               | SIZE                  |
| <-X-X Chain Link Fence - Black Vinyl - ⊥.2m                             | 53.6 m                       | 1/L-D2                     | Site Furnishings<br>SYMBOL DESCRIPTION                                                                      |                                                                             |                                              | CAL KAR                                                                                                                         | 73                                     | Athyrium x `Branford Beauty`<br>Calamagrostis x acutiflora `Karl Foerster`<br>European alal as `Companyla`                                                                                                                                                                                                                                                                                                                                                                                                                                                                                                                                                                                                                                                                                                                                                                                                                                                                                                                                                                                                                                                                                                                                                                                                                                                                                                                                                                                                                                                                                                                                                                                                                                                                                                                                                                                                                                                                                                                                                                                                                     | Ladyfern<br>Feather Reed Grass                                                         | l gal<br>I gal        |
| SYMBOL DESCRIPTION                                                      | QTY                          | DETAIL                     | Bench - Maglin MLB300-W                                                                                     |                                                                             | <u>DETAIL</u><br>I O/L-D2                    | EUO BUS<br>FES OV2                                                                                                              | 6<br>82                                | Euonymus alatus `Compacta`<br>Festuca ovina glauca `Elijah Blue`                                                                                                                                                                                                                                                                                                                                                                                                                                                                                                                                                                                                                                                                                                                                                                                                                                                                                                                                                                                                                                                                                                                                                                                                                                                                                                                                                                                                                                                                                                                                                                                                                                                                                                                                                                                                                                                                                                                                                                                                                                                               | Dwarf Burning Bush<br>Blue Fescue                                                      | 50c<br>I gal          |
| Unilock U-Cara Grill Island                                             | 2                            | 4/L-D                      |                                                                                                             |                                                                             |                                              | HEM FUL<br>HEM ORO                                                                                                              | 62<br>132                              | Hemerocallıs fulva<br>Hemerocallıs x `Stella de Oro`                                                                                                                                                                                                                                                                                                                                                                                                                                                                                                                                                                                                                                                                                                                                                                                                                                                                                                                                                                                                                                                                                                                                                                                                                                                                                                                                                                                                                                                                                                                                                                                                                                                                                                                                                                                                                                                                                                                                                                                                                                                                           | Orange Daylıly<br>Stella de Oro Daylıly                                                | l gal<br>I gal        |
|                                                                         |                              |                            | ➡ Bike Rack - Maglin MBR I 50-S                                                                             | 8                                                                           | 9/L-D2                                       | HYD ANN<br>JUN BA2                                                                                                              | 82<br>48                               | Hydrangea arborescens `Annabelle`<br>Juniperus horizontalis `Bar Harbor`                                                                                                                                                                                                                                                                                                                                                                                                                                                                                                                                                                                                                                                                                                                                                                                                                                                                                                                                                                                                                                                                                                                                                                                                                                                                                                                                                                                                                                                                                                                                                                                                                                                                                                                                                                                                                                                                                                                                                                                                                                                       | Annabelle Smooth Hydrangea<br>Bar Harbor Creeping Juniper                              | 50c                   |
| SYMBOL DESCRIPTION                                                      | QTY                          | DETAIL                     | O Metal Bollard                                                                                             | 3                                                                           | G/L-D I                                      | JUN WI2<br>LIG VIC                                                                                                              | 9<br>58                                | Juniperus horizontalis `Wiltonii`<br>Ligustrum vicaryi                                                                                                                                                                                                                                                                                                                                                                                                                                                                                                                                                                                                                                                                                                                                                                                                                                                                                                                                                                                                                                                                                                                                                                                                                                                                                                                                                                                                                                                                                                                                                                                                                                                                                                                                                                                                                                                                                                                                                                                                                                                                         | Blue Rug Juniper<br>Golden Privet                                                      | 50a<br>50a            |
| Maglin MLB I 050-W Bench                                                | 6                            | 1 0/L-D 1                  |                                                                                                             |                                                                             |                                              | RHU TYP<br>RIB ALP                                                                                                              | 6<br>24                                | Rhus typhina<br>Ribes alpinum                                                                                                                                                                                                                                                                                                                                                                                                                                                                                                                                                                                                                                                                                                                                                                                                                                                                                                                                                                                                                                                                                                                                                                                                                                                                                                                                                                                                                                                                                                                                                                                                                                                                                                                                                                                                                                                                                                                                                                                                                                                                                                  | Staghorn Sumac<br>Alpıne Currant                                                       | 50c<br>50c            |
|                                                                         |                              |                            | SYMBOL DESCRIPTION                                                                                          | QTY                                                                         | DETAIL                                       | SOR NUT<br>SPI GO4                                                                                                              | 26<br>94                               | Sorghastrum nutans<br>Spiraea x bumalda `Goldflame`                                                                                                                                                                                                                                                                                                                                                                                                                                                                                                                                                                                                                                                                                                                                                                                                                                                                                                                                                                                                                                                                                                                                                                                                                                                                                                                                                                                                                                                                                                                                                                                                                                                                                                                                                                                                                                                                                                                                                                                                                                                                            | Indian Grass<br>Goldflame Spirea                                                       | l gal<br>30c          |
| Site Furnishings<br>SYMBOL DESCRIPTION                                  | QTY                          | DETAIL                     | Sod over 150mm Topsoil                                                                                      | 306.6 m²                                                                    | 4/L-D I                                      | SYR MEY                                                                                                                         |                                        | Syrınga meyerı `Palıbın`                                                                                                                                                                                                                                                                                                                                                                                                                                                                                                                                                                                                                                                                                                                                                                                                                                                                                                                                                                                                                                                                                                                                                                                                                                                                                                                                                                                                                                                                                                                                                                                                                                                                                                                                                                                                                                                                                                                                                                                                                                                                                                       | Dwarf Korean Lilac                                                                     | 50c                   |
| Maglin MLPT400-WCA Table (Accessible)                                   | <br>                         |                            | Concrete Paving                                                                                             |                                                                             |                                              | THU OC2                                                                                                                         | 6                                      | Thuja occidentalis                                                                                                                                                                                                                                                                                                                                                                                                                                                                                                                                                                                                                                                                                                                                                                                                                                                                                                                                                                                                                                                                                                                                                                                                                                                                                                                                                                                                                                                                                                                                                                                                                                                                                                                                                                                                                                                                                                                                                                                                                                                                                                             | Eastern White Cedar                                                                    | 120                   |
|                                                                         |                              |                            | SYMBOL DESCRIPTION                                                                                          |                                                                             |                                              | GROUND COVERS                                                                                                                   | CODE                                   | QTY                                                                                                                                                                                                                                                                                                                                                                                                                                                                                                                                                                                                                                                                                                                                                                                                                                                                                                                                                                                                                                                                                                                                                                                                                                                                                                                                                                                                                                                                                                                                                                                                                                                                                                                                                                                                                                                                                                                                                                                                                                                                                                                            | BOTANICAL NAME                                                                         |                       |
| BYMBOL DESCRIPTION                                                      | QTY                          | DETAIL                     | Concrete Paving with 200mm depth of 19mm<br>Crusher Run Limestone                                           | 282.9 m²                                                                    | 5/L-D I                                      |                                                                                                                                 |                                        |                                                                                                                                                                                                                                                                                                                                                                                                                                                                                                                                                                                                                                                                                                                                                                                                                                                                                                                                                                                                                                                                                                                                                                                                                                                                                                                                                                                                                                                                                                                                                                                                                                                                                                                                                                                                                                                                                                                                                                                                                                                                                                                                |                                                                                        |                       |
| Engineered Safety Wood Chips Play Area                                  | 25.6 m²                      | 7/L-D2                     | Unit Paving                                                                                                 |                                                                             |                                              |                                                                                                                                 | VIN CO2                                | 261                                                                                                                                                                                                                                                                                                                                                                                                                                                                                                                                                                                                                                                                                                                                                                                                                                                                                                                                                                                                                                                                                                                                                                                                                                                                                                                                                                                                                                                                                                                                                                                                                                                                                                                                                                                                                                                                                                                                                                                                                                                                                                                            | Vinca minor                                                                            | Con                   |
| Accessible                                                              |                              |                            | SYMBOL DESCRIPTION                                                                                          | QTY                                                                         | DETAIL                                       | $\left\{ \begin{array}{c} a & f & f & f & f \\ a & f & f & f \\ c & a & f & f & f \\ c & a & f & f & f \\ \end{array} \right\}$ |                                        |                                                                                                                                                                                                                                                                                                                                                                                                                                                                                                                                                                                                                                                                                                                                                                                                                                                                                                                                                                                                                                                                                                                                                                                                                                                                                                                                                                                                                                                                                                                                                                                                                                                                                                                                                                                                                                                                                                                                                                                                                                                                                                                                |                                                                                        |                       |
| BYMBOL DESCRIPTION                                                      | QTY                          | DETAIL                     | Unilock Northshore 14.75 x 14.75" - Colour:                                                                 | 80.7 m²                                                                     | 9/L-D I                                      |                                                                                                                                 |                                        |                                                                                                                                                                                                                                                                                                                                                                                                                                                                                                                                                                                                                                                                                                                                                                                                                                                                                                                                                                                                                                                                                                                                                                                                                                                                                                                                                                                                                                                                                                                                                                                                                                                                                                                                                                                                                                                                                                                                                                                                                                                                                                                                |                                                                                        |                       |
| Water Washed Stone                                                      | 13.8 m²                      | /L-D                       | Unilock Series - 7 x I 4" - Colour: Mountain Mis                                                            | st 39.3 m <sup>2</sup>                                                      | 9/I_ <del>D</del> I                          |                                                                                                                                 |                                        | (10) CAL KAR                                                                                                                                                                                                                                                                                                                                                                                                                                                                                                                                                                                                                                                                                                                                                                                                                                                                                                                                                                                                                                                                                                                                                                                                                                                                                                                                                                                                                                                                                                                                                                                                                                                                                                                                                                                                                                                                                                                                                                                                                                                                                                                   |                                                                                        | 4<br>L-D <sup>*</sup> |
| Fountain                                                                |                              |                            | 90. <sup>59</sup>                                                                                           | 90. <sup>34</sup>                                                           | 5 N.                                         | ATURAL CONCRETE<br>PAD W/ MESH                                                                                                  |                                        | I gal on the second sec | 9 <sup>0,91</sup>                                                                      |                       |
| BYMBOL DESCRIPTION                                                      | QTY                          | DETAIL                     | DEANE AVE (5) CAL                                                                                           | KAR                                                                         |                                              |                                                                                                                                 | EANE AV                                |                                                                                                                                                                                                                                                                                                                                                                                                                                                                                                                                                                                                                                                                                                                                                                                                                                                                                                                                                                                                                                                                                                                                                                                                                                                                                                                                                                                                                                                                                                                                                                                                                                                                                                                                                                                                                                                                                                                                                                                                                                                                                                                                | NUT (10) CAL KAF                                                                       | 2   Г                 |
| Sod over 150mm Topsoil                                                  | 4.  m <sup>2</sup>           | 4/L-D I                    | 90.11 90.31 Igal                                                                                            |                                                                             | MAGLIN                                       |                                                                                                                                 |                                        | Solution of the solution of th | ROAD 91.0                                                                              | мн то мн)             |
|                                                                         |                              |                            | CENTRE LINE OF ROAD<br>OVERHEAD WIRES                                                                       |                                                                             | MBR15                                        | 0-5                                                                                                                             | (PR) 50R2                              |                                                                                                                                                                                                                                                                                                                                                                                                                                                                                                                                                                                                                                                                                                                                                                                                                                                                                                                                                                                                                                                                                                                                                                                                                                                                                                                                                                                                                                                                                                                                                                                                                                                                                                                                                                                                                                                                                                                                                                                                                                                                                                                                | мн 🚳                                                                                   |                       |
| Unilock Promenade Plank Paver 4x16 - Colour:<br>BLACK GRANITE           | 10.0 m²                      | 2/L-D                      | 90.29 90.41 9                                                                                               | 0. <sup>3</sup> 90.3 <sup>3</sup><br>90.00000000000000000000000000000000000 | 1 90.50                                      | <u>ବ୍ୟୁମ୍ମ କ୍ରୁ</u> ର୍ବ୍ଚ୍ଚିତ୍ର<br>s                                                                                            |                                        | CB 00.81 BOC 90.85 00.86                                                                                                                                                                                                                                                                                                                                                                                                                                                                                                                                                                                                                                                                                                                                                                                                                                                                                                                                                                                                                                                                                                                                                                                                                                                                                                                                                                                                                                                                                                                                                                                                                                                                                                                                                                                                                                                                                                                                                                                                                                                                                                       | 90.90 90.9 <sup>3</sup> 90.9 <sup>6</sup>                                              |                       |
|                                                                         |                              |                            | SIDEWALK<br>90.41<br>R12<br>90.44<br>R12<br>90.44<br>R12<br>90.44<br>R12                                    |                                                                             |                                              | 1 40.50 + WELL 5812                                                                                                             | SIDE WAL                               |                                                                                                                                                                                                                                                                                                                                                                                                                                                                                                                                                                                                                                                                                                                                                                                                                                                                                                                                                                                                                                                                                                                                                                                                                                                                                                                                                                                                                                                                                                                                                                                                                                                                                                                                                                                                                                                                                                                                                                                                                                                                                                                                |                                                                                        |                       |
| Unilock Promenade 4x16 - Coulour: Random<br>Colour Boundle              | 65.1 m²                      | 2/L-D                      | RIB(760)                                                                                                    | 90.53 v                                                                     |                                              |                                                                                                                                 | SCAFE* 90.76 *                         | LANDSCAPE $*$ $*$ LANDSCAPE $*$ $*$ LANDSCAPE $*$ $*$ LANDSCAPE $*$                                                                                                                                                                                                                                                                                                                                                                                                                                                                                                                                                                                                                                                                                                                                                                                                                                                                                                                                                                                                                                                                                                                                                                                                                                                                                                                                                                                                                                                                                                                                                                                                                                                                                                                                                                                                                                                                                                                                                                                                                                                            |                                                                                        |                       |
|                                                                         |                              |                            | RIB(760)<br>0.06 NW<br>(P2&SET) 0<br>PROPERTY LINE WV 00 15                                                 | <u>0.416</u> ₩₩ 1 90.4                                                      | * DEC.SSIB                                   |                                                                                                                                 | DEERTY LINE                            |                                                                                                                                                                                                                                                                                                                                                                                                                                                                                                                                                                                                                                                                                                                                                                                                                                                                                                                                                                                                                                                                                                                                                                                                                                                                                                                                                                                                                                                                                                                                                                                                                                                                                                                                                                                                                                                                                                                                                                                                                                                                                                                                |                                                                                        |                       |
| <u>Concrete Paving</u><br>BYMBOL DESCRIPTION                            | QTY                          | DETAIL                     |                                                                                                             |                                                                             | PORCH                                        | PORCH PORCH                                                                                                                     |                                        | PORCH PORCH PORCH PORCH                                                                                                                                                                                                                                                                                                                                                                                                                                                                                                                                                                                                                                                                                                                                                                                                                                                                                                                                                                                                                                                                                                                                                                                                                                                                                                                                                                                                                                                                                                                                                                                                                                                                                                                                                                                                                                                                                                                                                                                                                                                                                                        | PORCH PORCH                                                                            |                       |
| Concrete Paving with 200mm depth of 19mm                                | –––<br>122.0 m²              |                            | олоо<br>5.63<br><sup>5.45</sup><br>5.45<br>5.45                                                             |                                                                             |                                              | ╈╧╧╋                                                                                                                            |                                        | ╧──╋┦──╧┊╋╉┊╧──╋┦──╧┊                                                                                                                                                                                                                                                                                                                                                                                                                                                                                                                                                                                                                                                                                                                                                                                                                                                                                                                                                                                                                                                                                                                                                                                                                                                                                                                                                                                                                                                                                                                                                                                                                                                                                                                                                                                                                                                                                                                                                                                                                                                                                                          |                                                                                        |                       |
| Crusher Run Limestone                                                   |                              |                            | FG 90.38 OHD TRENCH DRAIN                                                                                   | TRANSFORMER 90.61                                                           |                                              |                                                                                                                                 |                                        |                                                                                                                                                                                                                                                                                                                                                                                                                                                                                                                                                                                                                                                                                                                                                                                                                                                                                                                                                                                                                                                                                                                                                                                                                                                                                                                                                                                                                                                                                                                                                                                                                                                                                                                                                                                                                                                                                                                                                                                                                                                                                                                                |                                                                                        |                       |
| Concrete Paving with 150mm depth of 19mm                                | 353.0 m²                     | 2/1_02                     | 2.52                                                                                                        | <b>V</b>                                                                    | 2A(1)-2S<br>133m <sup>2</sup><br>MDL - 2b.r. | 2A-2S 2/<br>113.8m <sup>2</sup> 113<br>MDL - 2b.r. MD                                                                           | -2S<br>.8m <sup>2</sup><br>L - 2b.r.   | 2A-2S   2A-2S   2A-2S   2A-2S     113.8m <sup>2</sup> 113.8m <sup>2</sup> 113.8m <sup>2</sup> 113.8m <sup>2</sup> MDL - 2b.r.   MDL - 2b.r.   MDL - 2b.r.                                                                                                                                                                                                                                                                                                                                                                                                                                                                                                                                                                                                                                                                                                                                                                                                                                                                                                                                                                                                                                                                                                                                                                                                                                                                                                                                                                                                                                                                                                                                                                                                                                                                                                                                                                                                                                                                                                                                                                      | 2A-2S 2A-2S<br>113.8m <sup>2</sup> 113.8m <sup>2</sup><br>MDL - 2b.r. MDL - 2b.r.      | 2A-<br>113.<br>MDL    |
| Crusher Run Limestone                                                   | 000.0 m                      |                            | STORY HEIGHT 7.5m MIN.                                                                                      |                                                                             | 117                                          | 118                                                                                                                             | 119                                    | 120 121 122 123                                                                                                                                                                                                                                                                                                                                                                                                                                                                                                                                                                                                                                                                                                                                                                                                                                                                                                                                                                                                                                                                                                                                                                                                                                                                                                                                                                                                                                                                                                                                                                                                                                                                                                                                                                                                                                                                                                                                                                                                                                                                                                                | 124 125                                                                                | 12                    |
| Unit Paving                                                             |                              |                            | 126 • HEIGHT 7.5m MIN                                                                                       | ο<br>Δ                                                                      |                                              |                                                                                                                                 | ╴┶                                     |                                                                                                                                                                                                                                                                                                                                                                                                                                                                                                                                                                                                                                                                                                                                                                                                                                                                                                                                                                                                                                                                                                                                                                                                                                                                                                                                                                                                                                                                                                                                                                                                                                                                                                                                                                                                                                                                                                                                                                                                                                                                                                                                |                                                                                        |                       |
| SYMBOL DESCRIPTION                                                      | QTY                          | DETAIL                     |                                                                                                             |                                                                             |                                              |                                                                                                                                 | FF                                     | E 91.47                                                                                                                                                                                                                                                                                                                                                                                                                                                                                                                                                                                                                                                                                                                                                                                                                                                                                                                                                                                                                                                                                                                                                                                                                                                                                                                                                                                                                                                                                                                                                                                                                                                                                                                                                                                                                                                                                                                                                                                                                                                                                                                        | FFE 91.47                                                                              |                       |
| Unilock Northshore 14.75 x 14.75" - Colour                              | : 46.2 m²                    | 9/L-D I                    | 0.11 NE 0.200<br>(P2&MEAS) MAPLE<br>2.25                                                                    |                                                                             |                                              |                                                                                                                                 |                                        |                                                                                                                                                                                                                                                                                                                                                                                                                                                                                                                                                                                                                                                                                                                                                                                                                                                                                                                                                                                                                                                                                                                                                                                                                                                                                                                                                                                                                                                                                                                                                                                                                                                                                                                                                                                                                                                                                                                                                                                                                                                                                                                                | STAIR                                                                                  | RWELL, NOF            |
| Almond Grove                                                            |                              |                            |                                                                                                             |                                                                             |                                              |                                                                                                                                 |                                        | FIRE WALL                                                                                                                                                                                                                                                                                                                                                                                                                                                                                                                                                                                                                                                                                                                                                                                                                                                                                                                                                                                                                                                                                                                                                                                                                                                                                                                                                                                                                                                                                                                                                                                                                                                                                                                                                                                                                                                                                                                                                                                                                                                                                                                      |                                                                                        | T                     |
| Unilock Series - 7 x I 4" - Colour: Mountain Mis                        | st 20.8 m²                   | 9/L-D I                    | 9 <sup>0, ۲</sup> 2x0.20Ø - خ<br>MAPLE -<br>9 <sup>0, 5</sup> ! REFUSE<br>STAGING L L <sub>REF</sub> USE CI |                                                                             |                                              | 2C<br>MDL - 2b.r.<br>102.2m <sup>2</sup>                                                                                        | 2B<br>MD                               | I)-2S   2B-2S   2B-2S   2B-2S     - 2b.r.   MDL - 2b.r.   MDL - 2b.r.   MDL - 2b.r.     .2m <sup>2</sup> 121.2m <sup>2</sup> 121.2m <sup>2</sup> 121.2m <sup>2</sup> 06   105   104   103                                                                                                                                                                                                                                                                                                                                                                                                                                                                                                                                                                                                                                                                                                                                                                                                                                                                                                                                                                                                                                                                                                                                                                                                                                                                                                                                                                                                                                                                                                                                                                                                                                                                                                                                                                                                                                                                                                                                      | 2B-2S 2B(6)-2S<br>MDL - 2b.r. MDL - 2b.r.+d<br>121.2m <sup>2</sup> 140.5m <sup>2</sup> | MLV<br>GAF            |
|                                                                         |                              |                            | 2x0.300 FFE 91.33                                                                                           |                                                                             |                                              | 107                                                                                                                             | 130                                    | 06 105 104 103                                                                                                                                                                                                                                                                                                                                                                                                                                                                                                                                                                                                                                                                                                                                                                                                                                                                                                                                                                                                                                                                                                                                                                                                                                                                                                                                                                                                                                                                                                                                                                                                                                                                                                                                                                                                                                                                                                                                                                                                                                                                                                                 | 102 101                                                                                | MA                    |
| *NOTE:                                                                  | $\hat{\mathbf{x}}$           |                            | CORRIDOR                                                                                                    |                                                                             |                                              |                                                                                                                                 |                                        |                                                                                                                                                                                                                                                                                                                                                                                                                                                                                                                                                                                                                                                                                                                                                                                                                                                                                                                                                                                                                                                                                                                                                                                                                                                                                                                                                                                                                                                                                                                                                                                                                                                                                                                                                                                                                                                                                                                                                                                                                                                                                                                                |                                                                                        | MA<br>MLI             |
| ALL LIGHTING DEVICES SHALL BE<br>FULL CUT OFF AND NIGHT SKY             | ۱<br>۱                       |                            |                                                                                                             | 2S<br>3b.r.                                                                 |                                              | 2C<br>MDL - 2b.r.<br>102.2m <sup>2</sup><br>108                                                                                 | TE PATIO PRI                           | /ATE PATIO PRIVATE PATIO PRIVATE PATIO PRIVATE PATIO                                                                                                                                                                                                                                                                                                                                                                                                                                                                                                                                                                                                                                                                                                                                                                                                                                                                                                                                                                                                                                                                                                                                                                                                                                                                                                                                                                                                                                                                                                                                                                                                                                                                                                                                                                                                                                                                                                                                                                                                                                                                           | PRIVATE PATIO PRIVATE PATIO                                                            | COI                   |
| FRIENDLY, AND SHALL BE                                                  | 1                            |                            | LOT 15 SCT EXT OF BUILDING                                                                                  | n                                                                           |                                              |                                                                                                                                 |                                        |                                                                                                                                                                                                                                                                                                                                                                                                                                                                                                                                                                                                                                                                                                                                                                                                                                                                                                                                                                                                                                                                                                                                                                                                                                                                                                                                                                                                                                                                                                                                                                                                                                                                                                                                                                                                                                                                                                                                                                                                                                                                                                                                |                                                                                        | ME                    |
| THAT NO LIGHT (O.O LUX) WILL BE                                         |                              | PIN                        | 1 24820-0075 0SN 2                                                                                          |                                                                             | I                                            |                                                                                                                                 | C SII                                  |                                                                                                                                                                                                                                                                                                                                                                                                                                                                                                                                                                                                                                                                                                                                                                                                                                                                                                                                                                                                                                                                                                                                                                                                                                                                                                                                                                                                                                                                                                                                                                                                                                                                                                                                                                                                                                                                                                                                                                                                                                                                                                                                |                                                                                        | BLA                   |
| DIRECTLY PROJECTED ONTO<br>ADJACENT PROPERTIES                          | /                            |                            | ود 126.5m<br>الاللي الله الله الله الله الله الله الل                                                       | 2S<br>2b.r.<br>n <sup>2</sup>                                               |                                              |                                                                                                                                 |                                        | PTP ALL CONTRACTOR                                                                                                                                                                                                                                                                                                                                                                                                                                                                                                                                                                                                                                                                                                                                                                                                                                                                                                                                                                                                                                                                                                                                                                                                                                                                                                                                                                                                                                                                                                                                                                                                                                                                                                                                                                                                                                                                                                                                                                                                                                                                                                             | VALE PAT                                                                               |                       |
|                                                                         |                              | ×                          |                                                                                                             |                                                                             | Ņ                                            | 2B(2)-2S<br>MDL - 2b.r.<br>126.5m <sup>2</sup>                                                                                  |                                        |                                                                                                                                                                                                                                                                                                                                                                                                                                                                                                                                                                                                                                                                                                                                                                                                                                                                                                                                                                                                                                                                                                                                                                                                                                                                                                                                                                                                                                                                                                                                                                                                                                                                                                                                                                                                                                                                                                                                                                                                                                                                                                                                |                                                                                        |                       |
|                                                                         | ANE ANE                      | ¥<br>24.39                 | 91.32<br>91.32                                                                                              |                                                                             | L,                                           |                                                                                                                                 |                                        |                                                                                                                                                                                                                                                                                                                                                                                                                                                                                                                                                                                                                                                                                                                                                                                                                                                                                                                                                                                                                                                                                                                                                                                                                                                                                                                                                                                                                                                                                                                                                                                                                                                                                                                                                                                                                                                                                                                                                                                                                                                                                                                                |                                                                                        |                       |
| <i>IB(18<del>93)</del><br/>72-x-x-x-x-x-x-x-x-x-x-x-x-x-x-x-x-x-x-x</i> | RETAIN                       | VING WALL                  |                                                                                                             | 2S<br>2b.r.<br>n <sup>2</sup>                                               |                                              |                                                                                                                                 | ARE                                    |                                                                                                                                                                                                                                                                                                                                                                                                                                                                                                                                                                                                                                                                                                                                                                                                                                                                                                                                                                                                                                                                                                                                                                                                                                                                                                                                                                                                                                                                                                                                                                                                                                                                                                                                                                                                                                                                                                                                                                                                                                                                                                                                | WIE PAIL                                                                               |                       |
| CLE<br>0.37 SE                                                          |                              |                            |                                                                                                             |                                                                             |                                              | 2B(2)-2S<br>MDL - 2b.r.<br>126.5m <sup>2</sup>                                                                                  |                                        |                                                                                                                                                                                                                                                                                                                                                                                                                                                                                                                                                                                                                                                                                                                                                                                                                                                                                                                                                                                                                                                                                                                                                                                                                                                                                                                                                                                                                                                                                                                                                                                                                                                                                                                                                                                                                                                                                                                                                                                                                                                                                                                                | 91.32                                                                                  |                       |
|                                                                         |                              |                            |                                                                                                             |                                                                             |                                              |                                                                                                                                 |                                        |                                                                                                                                                                                                                                                                                                                                                                                                                                                                                                                                                                                                                                                                                                                                                                                                                                                                                                                                                                                                                                                                                                                                                                                                                                                                                                                                                                                                                                                                                                                                                                                                                                                                                                                                                                                                                                                                                                                                                                                                                                                                                                                                |                                                                                        |                       |
| 150 (88 16)BAW<br>(91 122)TWV<br>(91 122)TWV                            |                              |                            | EFE 2B(2)-2<br>MDL - 2)<br>126.5m<br>112                                                                    | 2S<br><sup>2</sup><br><sup>2</sup>                                          |                                              | (+)                                                                                                                             |                                        |                                                                                                                                                                                                                                                                                                                                                                                                                                                                                                                                                                                                                                                                                                                                                                                                                                                                                                                                                                                                                                                                                                                                                                                                                                                                                                                                                                                                                                                                                                                                                                                                                                                                                                                                                                                                                                                                                                                                                                                                                                                                                                                                | ATE PAT                                                                                |                       |
| LOT 6                                                                   |                              | COMMON<br>WORKING<br>SPACE |                                                                                                             |                                                                             | 1                                            | 2B(3)-2S<br>MDL - 2b.r.<br>129.1m <sup>2</sup><br>111                                                                           | R CE                                   |                                                                                                                                                                                                                                                                                                                                                                                                                                                                                                                                                                                                                                                                                                                                                                                                                                                                                                                                                                                                                                                                                                                                                                                                                                                                                                                                                                                                                                                                                                                                                                                                                                                                                                                                                                                                                                                                                                                                                                                                                                                                                                                                | HIN CONTRACTOR                                                                         |                       |
| STING CHAIN LINK FENCE                                                  |                              | FFE 91.47                  | 3B-2S<br>MDL - 2<br>112.8m                                                                                  | Sbr.                                                                        |                                              | PRIV                                                                                                                            |                                        |                                                                                                                                                                                                                                                                                                                                                                                                                                                                                                                                                                                                                                                                                                                                                                                                                                                                                                                                                                                                                                                                                                                                                                                                                                                                                                                                                                                                                                                                                                                                                                                                                                                                                                                                                                                                                                                                                                                                                                                                                                                                                                                                |                                                                                        |                       |
| ×<br>×                                                                  | STAIRWI                      |                            | DOG WASH (91.322                                                                                            |                                                                             |                                              |                                                                                                                                 |                                        |                                                                                                                                                                                                                                                                                                                                                                                                                                                                                                                                                                                                                                                                                                                                                                                                                                                                                                                                                                                                                                                                                                                                                                                                                                                                                                                                                                                                                                                                                                                                                                                                                                                                                                                                                                                                                                                                                                                                                                                                                                                                                                                                |                                                                                        |                       |
| $\frac{1}{2}$                                                           |                              | SED WALKWAY                | INTERIOR<br>AMENITY ENCLOSED WALKWAY                                                                        |                                                                             | STAIRWELI                                    | LC                                                                                                                              | FAR                                    |                                                                                                                                                                                                                                                                                                                                                                                                                                                                                                                                                                                                                                                                                                                                                                                                                                                                                                                                                                                                                                                                                                                                                                                                                                                                                                                                                                                                                                                                                                                                                                                                                                                                                                                                                                                                                                                                                                                                                                                                                                                                                                                                | 91.32                                                                                  |                       |
|                                                                         |                              |                            |                                                                                                             |                                                                             | × · · × · · × · · ×                          | X X X X X X X X X X X X X X X X X X X                                                                                           | (91.47)T/W<br>(89.86)B/W<br>OPER X INE | A 1128) RETAINING WALLAND RAILING (91.47) TWO (90.47) TWO (90.44) BF 90.490,441 BY WO                                                                                                                                                                                                                                                                                                                                                                                                                                                                                                                                                                                                                                                                                                                                                                                                                                                                                                                                                                                                                                                                                                                                                                                                                                                                                                                                                                                                                                                                                                                                                                                                                                                                                                                                                                                                                                                                                                                                                                                                                                          | 55. (9147)T/W<br>(91.47)T/W<br>(P2&MFAS)                                               |                       |
|                                                                         | RECREATIONAL<br>ON PAGE L-L3 | AREA SEE BLOW UP           |                                                                                                             | , 🖏 UUNUKEII                                                                |                                              | עיייי עז 11.14 מיייע ע <b>דער איז איז איז איז איז איז איז א</b> יזייי איז איז איז איז איז איז איז איז אי                        |                                        | SEE COURTYARD B                                                                                                                                                                                                                                                                                                                                                                                                                                                                                                                                                                                                                                                                                                                                                                                                                                                                                                                                                                                                                                                                                                                                                                                                                                                                                                                                                                                                                                                                                                                                                                                                                                                                                                                                                                                                                                                                                                                                                                                                                                                                                                                |                                                                                        | 4                     |
|                                                                         |                              |                            |                                                                                                             |                                                                             |                                              |                                                                                                                                 |                                        |                                                                                                                                                                                                                                                                                                                                                                                                                                                                                                                                                                                                                                                                                                                                                                                                                                                                                                                                                                                                                                                                                                                                                                                                                                                                                                                                                                                                                                                                                                                                                                                                                                                                                                                                                                                                                                                                                                                                                                                                                                                                                                                                |                                                                                        | 2 4                   |