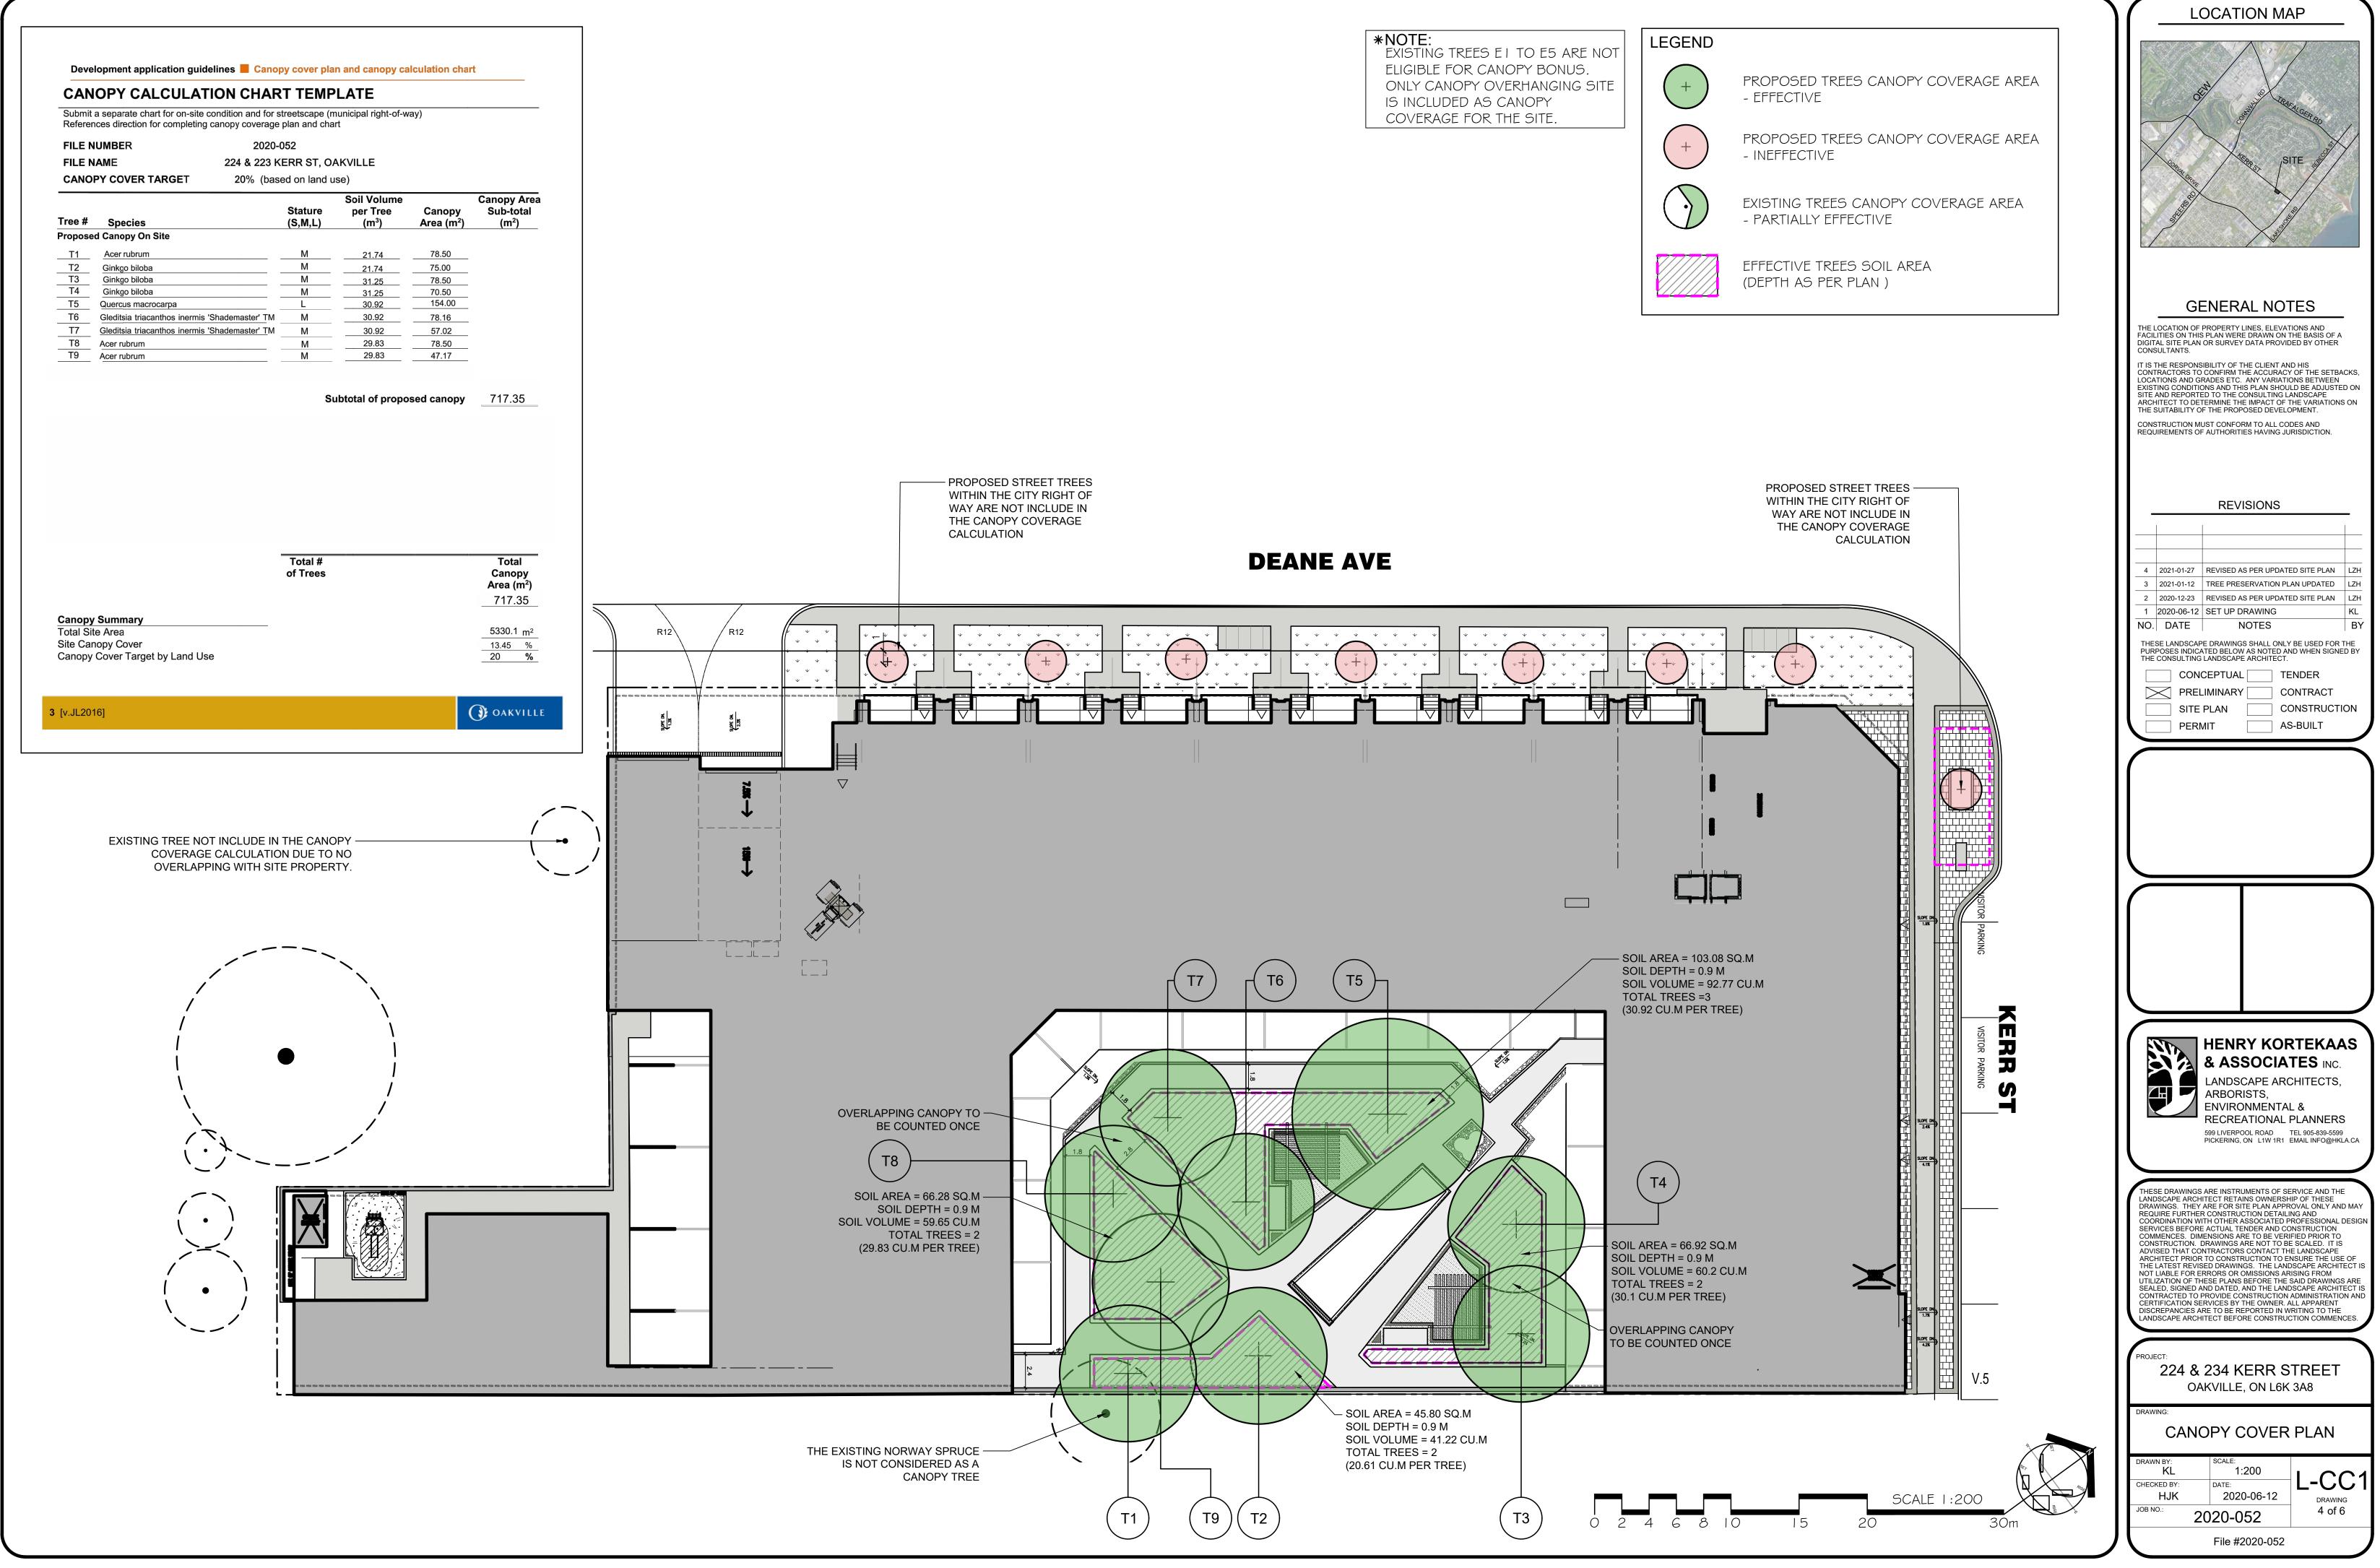

| PLANT SCHEDULE ROW                                                      |                              |                            |                                                                                                             |                                                                             |                                              | PLANT SCHEDU                                                                                                                    | JLE SITE                               |                                                                                                                                                                                                                                                                                                                                                                                                                                                                                                                                                                                                                                                                                                                                                                                                                                                                                                                                                                                                                                                                                                                                                                                                                                                                                                                                                                                                                                                                                                                                                                                                                                                                                                                                                                                                                                                                                                                                                                                                                                                                                                                                |                                                                                        |                       |
|-------------------------------------------------------------------------|------------------------------|----------------------------|-------------------------------------------------------------------------------------------------------------|-----------------------------------------------------------------------------|----------------------------------------------|---------------------------------------------------------------------------------------------------------------------------------|----------------------------------------|--------------------------------------------------------------------------------------------------------------------------------------------------------------------------------------------------------------------------------------------------------------------------------------------------------------------------------------------------------------------------------------------------------------------------------------------------------------------------------------------------------------------------------------------------------------------------------------------------------------------------------------------------------------------------------------------------------------------------------------------------------------------------------------------------------------------------------------------------------------------------------------------------------------------------------------------------------------------------------------------------------------------------------------------------------------------------------------------------------------------------------------------------------------------------------------------------------------------------------------------------------------------------------------------------------------------------------------------------------------------------------------------------------------------------------------------------------------------------------------------------------------------------------------------------------------------------------------------------------------------------------------------------------------------------------------------------------------------------------------------------------------------------------------------------------------------------------------------------------------------------------------------------------------------------------------------------------------------------------------------------------------------------------------------------------------------------------------------------------------------------------|----------------------------------------------------------------------------------------|-----------------------|
|                                                                         | MMON NAME<br>tern Redbud     | SIZE                       | m Ht. Multistem W.B.                                                                                        |                                                                             |                                              | TREES<br>ARM                                                                                                                    | QTY<br>3                               | BOTANICAL NAME                                                                                                                                                                                                                                                                                                                                                                                                                                                                                                                                                                                                                                                                                                                                                                                                                                                                                                                                                                                                                                                                                                                                                                                                                                                                                                                                                                                                                                                                                                                                                                                                                                                                                                                                                                                                                                                                                                                                                                                                                                                                                                                 | COMMON NAME                                                                            | SIZE<br>60n           |
| SRI 5 Syrınga reticulata `Ivory Silk` Ivor                              | y Silk Japanese T            |                            | m Cal. W.B.                                                                                                 |                                                                             |                                              | ARM<br>GBM                                                                                                                      | 3                                      | Acer rubrum<br>Gınkqo biloba                                                                                                                                                                                                                                                                                                                                                                                                                                                                                                                                                                                                                                                                                                                                                                                                                                                                                                                                                                                                                                                                                                                                                                                                                                                                                                                                                                                                                                                                                                                                                                                                                                                                                                                                                                                                                                                                                                                                                                                                                                                                                                   | Red Maple<br>Maidenhair Tree                                                           | 60m<br>60m            |
| REFERENCE NOTES SCHEDULE SITE                                           |                              |                            | _ REFERENCE NOTES SCHEDULE ROW                                                                              |                                                                             |                                              | – GTI<br>QMB                                                                                                                    | 2                                      | Gleditsia triacanthos inermis `Shademaster` TM<br>Quercus macrocarpa                                                                                                                                                                                                                                                                                                                                                                                                                                                                                                                                                                                                                                                                                                                                                                                                                                                                                                                                                                                                                                                                                                                                                                                                                                                                                                                                                                                                                                                                                                                                                                                                                                                                                                                                                                                                                                                                                                                                                                                                                                                           | Shademaster Locust<br>Burr Oak                                                         | 60m<br>60m            |
| SYMBOL DESCRIPTION                                                      | QTY                          | DETAIL                     | SYMBOL DESCRIPTION                                                                                          | QTY                                                                         | DETAIL                                       | SHRUBS                                                                                                                          | OTY                                    | BOTANICAL NAME                                                                                                                                                                                                                                                                                                                                                                                                                                                                                                                                                                                                                                                                                                                                                                                                                                                                                                                                                                                                                                                                                                                                                                                                                                                                                                                                                                                                                                                                                                                                                                                                                                                                                                                                                                                                                                                                                                                                                                                                                                                                                                                 | COMMON NAME                                                                            |                       |
| Decorative Metal Fence - 1.2m                                           | <br>43.3 m                   | 8/L-D I                    | Garbage Bın - Maglın MLWR2005-32                                                                            | I                                                                           | 5/L-D2                                       | ACE BLO<br>ATH FNB                                                                                                              | <u>QTY</u><br>2<br>79                  | Acer palmatum `Bloodgood`                                                                                                                                                                                                                                                                                                                                                                                                                                                                                                                                                                                                                                                                                                                                                                                                                                                                                                                                                                                                                                                                                                                                                                                                                                                                                                                                                                                                                                                                                                                                                                                                                                                                                                                                                                                                                                                                                                                                                                                                                                                                                                      | Bloodgood Japanese Maple                                                               | SIZE                  |
| <-X-X Chain Link Fence - Black Vinyl - ⊥.2m                             | 53.6 m                       | 1/L-D2                     | Site Furnishings<br>SYMBOL DESCRIPTION                                                                      |                                                                             |                                              | CAL KAR                                                                                                                         | 73                                     | Athyrium x `Branford Beauty`<br>Calamagrostis x acutiflora `Karl Foerster`<br>European alal as `Companyla`                                                                                                                                                                                                                                                                                                                                                                                                                                                                                                                                                                                                                                                                                                                                                                                                                                                                                                                                                                                                                                                                                                                                                                                                                                                                                                                                                                                                                                                                                                                                                                                                                                                                                                                                                                                                                                                                                                                                                                                                                     | Ladyfern<br>Feather Reed Grass                                                         | l gal<br>I gal        |
| SYMBOL DESCRIPTION                                                      | QTY                          | DETAIL                     | Bench - Maglin MLB300-W                                                                                     |                                                                             | <u>DETAIL</u><br>I O/L-D2                    | EUO BUS<br>FES OV2                                                                                                              | 6<br>82                                | Euonymus alatus `Compacta`<br>Festuca ovina glauca `Elijah Blue`                                                                                                                                                                                                                                                                                                                                                                                                                                                                                                                                                                                                                                                                                                                                                                                                                                                                                                                                                                                                                                                                                                                                                                                                                                                                                                                                                                                                                                                                                                                                                                                                                                                                                                                                                                                                                                                                                                                                                                                                                                                               | Dwarf Burning Bush<br>Blue Fescue                                                      | 50c<br>I gal          |
| Unilock U-Cara Grill Island                                             | 2                            | 4/L-D                      |                                                                                                             |                                                                             |                                              | HEM FUL<br>HEM ORO                                                                                                              | 62<br>132                              | Hemerocallıs fulva<br>Hemerocallıs x `Stella de Oro`                                                                                                                                                                                                                                                                                                                                                                                                                                                                                                                                                                                                                                                                                                                                                                                                                                                                                                                                                                                                                                                                                                                                                                                                                                                                                                                                                                                                                                                                                                                                                                                                                                                                                                                                                                                                                                                                                                                                                                                                                                                                           | Orange Daylıly<br>Stella de Oro Daylıly                                                | l gal<br>I gal        |
|                                                                         |                              |                            | ➡ Bike Rack - Maglin MBR I 50-S                                                                             | 8                                                                           | 9/L-D2                                       | HYD ANN<br>JUN BA2                                                                                                              | 82<br>48                               | Hydrangea arborescens `Annabelle`<br>Juniperus horizontalis `Bar Harbor`                                                                                                                                                                                                                                                                                                                                                                                                                                                                                                                                                                                                                                                                                                                                                                                                                                                                                                                                                                                                                                                                                                                                                                                                                                                                                                                                                                                                                                                                                                                                                                                                                                                                                                                                                                                                                                                                                                                                                                                                                                                       | Annabelle Smooth Hydrangea<br>Bar Harbor Creeping Juniper                              | 50c                   |
| SYMBOL DESCRIPTION                                                      | QTY                          | DETAIL                     | O Metal Bollard                                                                                             | 3                                                                           | G/L-D I                                      | JUN WI2<br>LIG VIC                                                                                                              | 9<br>58                                | Juniperus horizontalis `Wiltonii`<br>Ligustrum vicaryi                                                                                                                                                                                                                                                                                                                                                                                                                                                                                                                                                                                                                                                                                                                                                                                                                                                                                                                                                                                                                                                                                                                                                                                                                                                                                                                                                                                                                                                                                                                                                                                                                                                                                                                                                                                                                                                                                                                                                                                                                                                                         | Blue Rug Juniper<br>Golden Privet                                                      | 50a<br>50a            |
| Maglin MLB I 050-W Bench                                                | 6                            | 1 0/L-D 1                  |                                                                                                             |                                                                             |                                              | RHU TYP<br>RIB ALP                                                                                                              | 6<br>24                                | Rhus typhina<br>Ribes alpinum                                                                                                                                                                                                                                                                                                                                                                                                                                                                                                                                                                                                                                                                                                                                                                                                                                                                                                                                                                                                                                                                                                                                                                                                                                                                                                                                                                                                                                                                                                                                                                                                                                                                                                                                                                                                                                                                                                                                                                                                                                                                                                  | Staghorn Sumac<br>Alpıne Currant                                                       | 50c<br>50c            |
|                                                                         |                              |                            | SYMBOL DESCRIPTION                                                                                          | QTY                                                                         | DETAIL                                       | SOR NUT<br>SPI GO4                                                                                                              | 26<br>94                               | Sorghastrum nutans<br>Spiraea x bumalda `Goldflame`                                                                                                                                                                                                                                                                                                                                                                                                                                                                                                                                                                                                                                                                                                                                                                                                                                                                                                                                                                                                                                                                                                                                                                                                                                                                                                                                                                                                                                                                                                                                                                                                                                                                                                                                                                                                                                                                                                                                                                                                                                                                            | Indian Grass<br>Goldflame Spirea                                                       | l gal<br>30c          |
| Site Furnishings<br>SYMBOL DESCRIPTION                                  | QTY                          | DETAIL                     | Sod over 150mm Topsoil                                                                                      | 306.6 m²                                                                    | 4/L-D I                                      | SYR MEY                                                                                                                         |                                        | Syrınga meyerı `Palıbın`                                                                                                                                                                                                                                                                                                                                                                                                                                                                                                                                                                                                                                                                                                                                                                                                                                                                                                                                                                                                                                                                                                                                                                                                                                                                                                                                                                                                                                                                                                                                                                                                                                                                                                                                                                                                                                                                                                                                                                                                                                                                                                       | Dwarf Korean Lilac                                                                     | 50c                   |
| Maglin MLPT400-WCA Table (Accessible)                                   | <br>                         |                            | Concrete Paving                                                                                             |                                                                             |                                              | THU OC2                                                                                                                         | 6                                      | Thuja occidentalis                                                                                                                                                                                                                                                                                                                                                                                                                                                                                                                                                                                                                                                                                                                                                                                                                                                                                                                                                                                                                                                                                                                                                                                                                                                                                                                                                                                                                                                                                                                                                                                                                                                                                                                                                                                                                                                                                                                                                                                                                                                                                                             | Eastern White Cedar                                                                    | 120                   |
|                                                                         |                              |                            | SYMBOL DESCRIPTION                                                                                          |                                                                             |                                              | GROUND COVERS                                                                                                                   | CODE                                   | QTY                                                                                                                                                                                                                                                                                                                                                                                                                                                                                                                                                                                                                                                                                                                                                                                                                                                                                                                                                                                                                                                                                                                                                                                                                                                                                                                                                                                                                                                                                                                                                                                                                                                                                                                                                                                                                                                                                                                                                                                                                                                                                                                            | BOTANICAL NAME                                                                         |                       |
| BYMBOL DESCRIPTION                                                      | QTY                          | DETAIL                     | Concrete Paving with 200mm depth of 19mm<br>Crusher Run Limestone                                           | 282.9 m²                                                                    | 5/L-D I                                      |                                                                                                                                 |                                        |                                                                                                                                                                                                                                                                                                                                                                                                                                                                                                                                                                                                                                                                                                                                                                                                                                                                                                                                                                                                                                                                                                                                                                                                                                                                                                                                                                                                                                                                                                                                                                                                                                                                                                                                                                                                                                                                                                                                                                                                                                                                                                                                |                                                                                        |                       |
| Engineered Safety Wood Chips Play Area                                  | 25.6 m²                      | 7/L-D2                     | Unit Paving                                                                                                 |                                                                             |                                              |                                                                                                                                 | VIN CO2                                | 261                                                                                                                                                                                                                                                                                                                                                                                                                                                                                                                                                                                                                                                                                                                                                                                                                                                                                                                                                                                                                                                                                                                                                                                                                                                                                                                                                                                                                                                                                                                                                                                                                                                                                                                                                                                                                                                                                                                                                                                                                                                                                                                            | Vinca minor                                                                            | Con                   |
| Accessible                                                              |                              |                            | SYMBOL DESCRIPTION                                                                                          | QTY                                                                         | DETAIL                                       | $\left\{ \begin{array}{c} a & f & f & f & f \\ a & f & f & f \\ c & a & f & f & f \\ c & a & f & f & f \\ \end{array} \right\}$ |                                        |                                                                                                                                                                                                                                                                                                                                                                                                                                                                                                                                                                                                                                                                                                                                                                                                                                                                                                                                                                                                                                                                                                                                                                                                                                                                                                                                                                                                                                                                                                                                                                                                                                                                                                                                                                                                                                                                                                                                                                                                                                                                                                                                |                                                                                        |                       |
| BYMBOL DESCRIPTION                                                      | QTY                          | DETAIL                     | Unilock Northshore 14.75 x 14.75" - Colour:                                                                 | 80.7 m²                                                                     | 9/L-D I                                      |                                                                                                                                 |                                        |                                                                                                                                                                                                                                                                                                                                                                                                                                                                                                                                                                                                                                                                                                                                                                                                                                                                                                                                                                                                                                                                                                                                                                                                                                                                                                                                                                                                                                                                                                                                                                                                                                                                                                                                                                                                                                                                                                                                                                                                                                                                                                                                |                                                                                        |                       |
| Water Washed Stone                                                      | 13.8 m²                      | /L-D                       | Unilock Series - 7 x I 4" - Colour: Mountain Mis                                                            | st 39.3 m <sup>2</sup>                                                      | 9/I_ <del>D</del> I                          |                                                                                                                                 |                                        | (10) CAL KAR                                                                                                                                                                                                                                                                                                                                                                                                                                                                                                                                                                                                                                                                                                                                                                                                                                                                                                                                                                                                                                                                                                                                                                                                                                                                                                                                                                                                                                                                                                                                                                                                                                                                                                                                                                                                                                                                                                                                                                                                                                                                                                                   |                                                                                        | 4<br>L-D <sup>*</sup> |
| Fountain                                                                |                              |                            | 90. <sup>59</sup>                                                                                           | 90. <sup>34</sup>                                                           | 5 N.                                         | ATURAL CONCRETE<br>PAD W/ MESH                                                                                                  |                                        | I gal on the second sec | 9 <sup>0,91</sup>                                                                      |                       |
| BYMBOL DESCRIPTION                                                      | QTY                          | DETAIL                     | DEANE AVE (5) CAL                                                                                           | KAR                                                                         |                                              |                                                                                                                                 | EANE AV                                |                                                                                                                                                                                                                                                                                                                                                                                                                                                                                                                                                                                                                                                                                                                                                                                                                                                                                                                                                                                                                                                                                                                                                                                                                                                                                                                                                                                                                                                                                                                                                                                                                                                                                                                                                                                                                                                                                                                                                                                                                                                                                                                                | NUT (10) CAL KAF                                                                       | 2   Г                 |
| Sod over 150mm Topsoil                                                  | 4.  m <sup>2</sup>           | 4/L-D I                    | 90.11 90.31 Igal                                                                                            |                                                                             | MAGLIN                                       |                                                                                                                                 |                                        | Solution of the solution of th | ROAD 91.0                                                                              | мн то мн)             |
|                                                                         |                              |                            | CENTRE LINE OF ROAD<br>OVERHEAD WIRES                                                                       |                                                                             | MBR15                                        | 0-5                                                                                                                             | (PR) 50R2                              |                                                                                                                                                                                                                                                                                                                                                                                                                                                                                                                                                                                                                                                                                                                                                                                                                                                                                                                                                                                                                                                                                                                                                                                                                                                                                                                                                                                                                                                                                                                                                                                                                                                                                                                                                                                                                                                                                                                                                                                                                                                                                                                                | мн 🚳                                                                                   |                       |
| Unilock Promenade Plank Paver 4x16 - Colour:<br>BLACK GRANITE           | 10.0 m²                      | 2/L-D                      | 90.29 90.41 9                                                                                               | 0. <sup>3</sup> 90.3 <sup>3</sup><br>90.00000000000000000000000000000000000 | 1 90.50                                      | <u>ବ୍ୟୁମ୍ମ କ୍ରୁ</u> ର୍ବ୍ଚ୍ଚିତ୍ର<br>s                                                                                            |                                        | CB 00.81 BOC 90.85 00.86                                                                                                                                                                                                                                                                                                                                                                                                                                                                                                                                                                                                                                                                                                                                                                                                                                                                                                                                                                                                                                                                                                                                                                                                                                                                                                                                                                                                                                                                                                                                                                                                                                                                                                                                                                                                                                                                                                                                                                                                                                                                                                       | 90.90 90.9 <sup>3</sup> 90.9 <sup>6</sup>                                              |                       |
|                                                                         |                              |                            | SIDEWALK<br>90.41<br>R12<br>90.44<br>R12<br>90.44<br>R12<br>90.44<br>R12                                    |                                                                             |                                              | 1 40.50 + WELL 5812                                                                                                             | SIDE WAL                               |                                                                                                                                                                                                                                                                                                                                                                                                                                                                                                                                                                                                                                                                                                                                                                                                                                                                                                                                                                                                                                                                                                                                                                                                                                                                                                                                                                                                                                                                                                                                                                                                                                                                                                                                                                                                                                                                                                                                                                                                                                                                                                                                |                                                                                        |                       |
| Unilock Promenade 4x16 - Coulour: Random<br>Colour Boundle              | 65.1 m²                      | 2/L-D                      | RIB(760)                                                                                                    | 90.53 v                                                                     |                                              |                                                                                                                                 | SCAFE* 90.76 *                         | LANDSCAPE $*$ $*$ LANDSCAPE $*$ $*$ LANDSCAPE $*$ $*$ LANDSCAPE $*$                                                                                                                                                                                                                                                                                                                                                                                                                                                                                                                                                                                                                                                                                                                                                                                                                                                                                                                                                                                                                                                                                                                                                                                                                                                                                                                                                                                                                                                                                                                                                                                                                                                                                                                                                                                                                                                                                                                                                                                                                                                            |                                                                                        |                       |
|                                                                         |                              |                            | RIB(760)<br>0.06 NW<br>(P2&SET) 0<br>PROPERTY LINE WV 00 15                                                 | <u>0.416</u> ₩₩ 1 90.4                                                      | * DEC.SSIB                                   |                                                                                                                                 | DEERTY LINE                            |                                                                                                                                                                                                                                                                                                                                                                                                                                                                                                                                                                                                                                                                                                                                                                                                                                                                                                                                                                                                                                                                                                                                                                                                                                                                                                                                                                                                                                                                                                                                                                                                                                                                                                                                                                                                                                                                                                                                                                                                                                                                                                                                |                                                                                        |                       |
| <u>Concrete Paving</u><br>BYMBOL DESCRIPTION                            | QTY                          | DETAIL                     |                                                                                                             |                                                                             | PORCH                                        | PORCH PORCH                                                                                                                     |                                        | PORCH PORCH PORCH PORCH                                                                                                                                                                                                                                                                                                                                                                                                                                                                                                                                                                                                                                                                                                                                                                                                                                                                                                                                                                                                                                                                                                                                                                                                                                                                                                                                                                                                                                                                                                                                                                                                                                                                                                                                                                                                                                                                                                                                                                                                                                                                                                        | PORCH PORCH                                                                            |                       |
| Concrete Paving with 200mm depth of 19mm                                | –––<br>122.0 m²              |                            | олоо<br>5.63<br><sup>5.45</sup><br>5.45<br>5.45                                                             |                                                                             |                                              | ╈╧╧╋                                                                                                                            |                                        | ╧──╋┦──╧┊╋╉┊╧──╋┦──╧┊                                                                                                                                                                                                                                                                                                                                                                                                                                                                                                                                                                                                                                                                                                                                                                                                                                                                                                                                                                                                                                                                                                                                                                                                                                                                                                                                                                                                                                                                                                                                                                                                                                                                                                                                                                                                                                                                                                                                                                                                                                                                                                          |                                                                                        |                       |
| Crusher Run Limestone                                                   |                              |                            | FG 90.38 OHD TRENCH DRAIN                                                                                   | TRANSFORMER 90.61                                                           |                                              |                                                                                                                                 |                                        |                                                                                                                                                                                                                                                                                                                                                                                                                                                                                                                                                                                                                                                                                                                                                                                                                                                                                                                                                                                                                                                                                                                                                                                                                                                                                                                                                                                                                                                                                                                                                                                                                                                                                                                                                                                                                                                                                                                                                                                                                                                                                                                                |                                                                                        |                       |
| Concrete Paving with 150mm depth of 19mm                                | 353.0 m²                     | 2/1_02                     | 2.52                                                                                                        | <b>V</b>                                                                    | 2A(1)-2S<br>133m <sup>2</sup><br>MDL - 2b.r. | 2A-2S 2/<br>113.8m <sup>2</sup> 113<br>MDL - 2b.r. MD                                                                           | -2S<br>.8m <sup>2</sup><br>L - 2b.r.   | 2A-2S   2A-2S   2A-2S   2A-2S     113.8m <sup>2</sup> 113.8m <sup>2</sup> 113.8m <sup>2</sup> 113.8m <sup>2</sup> MDL - 2b.r.   MDL - 2b.r.   MDL - 2b.r.                                                                                                                                                                                                                                                                                                                                                                                                                                                                                                                                                                                                                                                                                                                                                                                                                                                                                                                                                                                                                                                                                                                                                                                                                                                                                                                                                                                                                                                                                                                                                                                                                                                                                                                                                                                                                                                                                                                                                                      | 2A-2S 2A-2S<br>113.8m <sup>2</sup> 113.8m <sup>2</sup><br>MDL - 2b.r. MDL - 2b.r.      | 2A-<br>113.<br>MDL    |
| Crusher Run Limestone                                                   | 000.0 m                      |                            | STORY HEIGHT 7.5m MIN.                                                                                      |                                                                             | 117                                          | 118                                                                                                                             | 119                                    | 120 121 122 123                                                                                                                                                                                                                                                                                                                                                                                                                                                                                                                                                                                                                                                                                                                                                                                                                                                                                                                                                                                                                                                                                                                                                                                                                                                                                                                                                                                                                                                                                                                                                                                                                                                                                                                                                                                                                                                                                                                                                                                                                                                                                                                | 124 125                                                                                | 12                    |
| Unit Paving                                                             |                              |                            | 126 • HEIGHT 7.5m MIN                                                                                       | ο<br>Δ                                                                      |                                              |                                                                                                                                 | ╴┶                                     |                                                                                                                                                                                                                                                                                                                                                                                                                                                                                                                                                                                                                                                                                                                                                                                                                                                                                                                                                                                                                                                                                                                                                                                                                                                                                                                                                                                                                                                                                                                                                                                                                                                                                                                                                                                                                                                                                                                                                                                                                                                                                                                                |                                                                                        |                       |
| SYMBOL DESCRIPTION                                                      | QTY                          | DETAIL                     |                                                                                                             |                                                                             |                                              |                                                                                                                                 | FF                                     | E 91.47                                                                                                                                                                                                                                                                                                                                                                                                                                                                                                                                                                                                                                                                                                                                                                                                                                                                                                                                                                                                                                                                                                                                                                                                                                                                                                                                                                                                                                                                                                                                                                                                                                                                                                                                                                                                                                                                                                                                                                                                                                                                                                                        | FFE 91.47                                                                              |                       |
| Unilock Northshore 14.75 x 14.75" - Colour                              | : 46.2 m²                    | 9/L-D I                    | 0.11 NE 0.200<br>(P2&MEAS) MAPLE<br>2.25                                                                    |                                                                             |                                              |                                                                                                                                 |                                        |                                                                                                                                                                                                                                                                                                                                                                                                                                                                                                                                                                                                                                                                                                                                                                                                                                                                                                                                                                                                                                                                                                                                                                                                                                                                                                                                                                                                                                                                                                                                                                                                                                                                                                                                                                                                                                                                                                                                                                                                                                                                                                                                | STAIR                                                                                  | RWELL, NOF            |
| Almond Grove                                                            |                              |                            |                                                                                                             |                                                                             |                                              |                                                                                                                                 |                                        | FIRE WALL                                                                                                                                                                                                                                                                                                                                                                                                                                                                                                                                                                                                                                                                                                                                                                                                                                                                                                                                                                                                                                                                                                                                                                                                                                                                                                                                                                                                                                                                                                                                                                                                                                                                                                                                                                                                                                                                                                                                                                                                                                                                                                                      |                                                                                        | T                     |
| Unilock Series - 7 x I 4" - Colour: Mountain Mis                        | st 20.8 m²                   | 9/L-D I                    | 9 <sup>0, ۲</sup> 2x0.20Ø - خ<br>MAPLE -<br>9 <sup>0, 5</sup> ! REFUSE<br>STAGING L L <sub>REF</sub> USE CI |                                                                             |                                              | 2C<br>MDL - 2b.r.<br>102.2m <sup>2</sup>                                                                                        | 2B<br>MD                               | I)-2S   2B-2S   2B-2S   2B-2S     - 2b.r.   MDL - 2b.r.   MDL - 2b.r.   MDL - 2b.r.     .2m <sup>2</sup> 121.2m <sup>2</sup> 121.2m <sup>2</sup> 121.2m <sup>2</sup> 06   105   104   103                                                                                                                                                                                                                                                                                                                                                                                                                                                                                                                                                                                                                                                                                                                                                                                                                                                                                                                                                                                                                                                                                                                                                                                                                                                                                                                                                                                                                                                                                                                                                                                                                                                                                                                                                                                                                                                                                                                                      | 2B-2S 2B(6)-2S<br>MDL - 2b.r. MDL - 2b.r.+d<br>121.2m <sup>2</sup> 140.5m <sup>2</sup> | MLV<br>GAF            |
|                                                                         |                              |                            | 2x0.300 FFE 91.33                                                                                           |                                                                             |                                              | 107                                                                                                                             | 130                                    | 06 105 104 103                                                                                                                                                                                                                                                                                                                                                                                                                                                                                                                                                                                                                                                                                                                                                                                                                                                                                                                                                                                                                                                                                                                                                                                                                                                                                                                                                                                                                                                                                                                                                                                                                                                                                                                                                                                                                                                                                                                                                                                                                                                                                                                 | 102 101                                                                                | MA                    |
| *NOTE:                                                                  | $\hat{\mathbf{x}}$           |                            | CORRIDOR                                                                                                    |                                                                             |                                              |                                                                                                                                 |                                        |                                                                                                                                                                                                                                                                                                                                                                                                                                                                                                                                                                                                                                                                                                                                                                                                                                                                                                                                                                                                                                                                                                                                                                                                                                                                                                                                                                                                                                                                                                                                                                                                                                                                                                                                                                                                                                                                                                                                                                                                                                                                                                                                |                                                                                        | MA<br>MLI             |
| ALL LIGHTING DEVICES SHALL BE<br>FULL CUT OFF AND NIGHT SKY             | ۱<br>۱                       |                            |                                                                                                             | 2S<br>3b.r.                                                                 |                                              | 2C<br>MDL - 2b.r.<br>102.2m <sup>2</sup><br>108                                                                                 | TE PATIO PRI                           | /ATE PATIO PRIVATE PATIO PRIVATE PATIO PRIVATE PATIO                                                                                                                                                                                                                                                                                                                                                                                                                                                                                                                                                                                                                                                                                                                                                                                                                                                                                                                                                                                                                                                                                                                                                                                                                                                                                                                                                                                                                                                                                                                                                                                                                                                                                                                                                                                                                                                                                                                                                                                                                                                                           | PRIVATE PATIO PRIVATE PATIO                                                            | COI                   |
| FRIENDLY, AND SHALL BE                                                  | 1                            |                            | LOT 15 SCT EXT OF BUILDING                                                                                  | n                                                                           |                                              |                                                                                                                                 |                                        |                                                                                                                                                                                                                                                                                                                                                                                                                                                                                                                                                                                                                                                                                                                                                                                                                                                                                                                                                                                                                                                                                                                                                                                                                                                                                                                                                                                                                                                                                                                                                                                                                                                                                                                                                                                                                                                                                                                                                                                                                                                                                                                                |                                                                                        | ME                    |
| THAT NO LIGHT (O.O LUX) WILL BE                                         |                              | PIN                        | 1 24820-0075 0SN 2                                                                                          |                                                                             | I                                            |                                                                                                                                 | C SII                                  |                                                                                                                                                                                                                                                                                                                                                                                                                                                                                                                                                                                                                                                                                                                                                                                                                                                                                                                                                                                                                                                                                                                                                                                                                                                                                                                                                                                                                                                                                                                                                                                                                                                                                                                                                                                                                                                                                                                                                                                                                                                                                                                                |                                                                                        | BLA                   |
| DIRECTLY PROJECTED ONTO<br>ADJACENT PROPERTIES                          | /                            |                            | ود 126.5m<br>الاللي الله الله الله الله الله الله الل                                                       | 2S<br>2b.r.<br>n <sup>2</sup>                                               |                                              |                                                                                                                                 |                                        | PTP ALL CONTRACTOR                                                                                                                                                                                                                                                                                                                                                                                                                                                                                                                                                                                                                                                                                                                                                                                                                                                                                                                                                                                                                                                                                                                                                                                                                                                                                                                                                                                                                                                                                                                                                                                                                                                                                                                                                                                                                                                                                                                                                                                                                                                                                                             | VALE PAT                                                                               |                       |
|                                                                         |                              | ×                          |                                                                                                             |                                                                             | Ņ                                            | 2B(2)-2S<br>MDL - 2b.r.<br>126.5m <sup>2</sup>                                                                                  |                                        |                                                                                                                                                                                                                                                                                                                                                                                                                                                                                                                                                                                                                                                                                                                                                                                                                                                                                                                                                                                                                                                                                                                                                                                                                                                                                                                                                                                                                                                                                                                                                                                                                                                                                                                                                                                                                                                                                                                                                                                                                                                                                                                                |                                                                                        |                       |
|                                                                         | ANE ANE                      | ¥<br>24.39                 | 91.32<br>91.32                                                                                              |                                                                             | L,                                           |                                                                                                                                 |                                        |                                                                                                                                                                                                                                                                                                                                                                                                                                                                                                                                                                                                                                                                                                                                                                                                                                                                                                                                                                                                                                                                                                                                                                                                                                                                                                                                                                                                                                                                                                                                                                                                                                                                                                                                                                                                                                                                                                                                                                                                                                                                                                                                |                                                                                        |                       |
| <i>IB(18<del>93)</del><br/>72-x-x-x-x-x-x-x-x-x-x-x-x-x-x-x-x-x-x-x</i> | RETAIN                       | VING WALL                  |                                                                                                             | 2S<br>2b.r.<br>n <sup>2</sup>                                               |                                              |                                                                                                                                 | ARE                                    |                                                                                                                                                                                                                                                                                                                                                                                                                                                                                                                                                                                                                                                                                                                                                                                                                                                                                                                                                                                                                                                                                                                                                                                                                                                                                                                                                                                                                                                                                                                                                                                                                                                                                                                                                                                                                                                                                                                                                                                                                                                                                                                                | WIE PAIL                                                                               |                       |
| CLE<br>0.37 SE                                                          |                              |                            |                                                                                                             |                                                                             |                                              | 2B(2)-2S<br>MDL - 2b.r.<br>126.5m <sup>2</sup>                                                                                  |                                        |                                                                                                                                                                                                                                                                                                                                                                                                                                                                                                                                                                                                                                                                                                                                                                                                                                                                                                                                                                                                                                                                                                                                                                                                                                                                                                                                                                                                                                                                                                                                                                                                                                                                                                                                                                                                                                                                                                                                                                                                                                                                                                                                | 91.32                                                                                  |                       |
|                                                                         |                              |                            |                                                                                                             |                                                                             |                                              |                                                                                                                                 |                                        |                                                                                                                                                                                                                                                                                                                                                                                                                                                                                                                                                                                                                                                                                                                                                                                                                                                                                                                                                                                                                                                                                                                                                                                                                                                                                                                                                                                                                                                                                                                                                                                                                                                                                                                                                                                                                                                                                                                                                                                                                                                                                                                                |                                                                                        |                       |
| 150 (88 16)BAW<br>(91 122)TWV<br>(91 122)TWV                            |                              |                            | EFE 2B(2)-2<br>MDL - 2)<br>126.5m<br>112                                                                    | 2S<br><sup>2</sup><br><sup>2</sup>                                          |                                              | (+)                                                                                                                             |                                        |                                                                                                                                                                                                                                                                                                                                                                                                                                                                                                                                                                                                                                                                                                                                                                                                                                                                                                                                                                                                                                                                                                                                                                                                                                                                                                                                                                                                                                                                                                                                                                                                                                                                                                                                                                                                                                                                                                                                                                                                                                                                                                                                | ATE PAT                                                                                |                       |
| LOT 6                                                                   |                              | COMMON<br>WORKING<br>SPACE |                                                                                                             |                                                                             | 1                                            | 2B(3)-2S<br>MDL - 2b.r.<br>129.1m <sup>2</sup><br>111                                                                           | R CE                                   |                                                                                                                                                                                                                                                                                                                                                                                                                                                                                                                                                                                                                                                                                                                                                                                                                                                                                                                                                                                                                                                                                                                                                                                                                                                                                                                                                                                                                                                                                                                                                                                                                                                                                                                                                                                                                                                                                                                                                                                                                                                                                                                                | HIN CONTRACTOR                                                                         |                       |
| STING CHAIN LINK FENCE                                                  |                              | FFE 91.47                  | 3B-2S<br>MDL - 2<br>112.8m                                                                                  | Sbr.                                                                        |                                              | PRIV                                                                                                                            |                                        |                                                                                                                                                                                                                                                                                                                                                                                                                                                                                                                                                                                                                                                                                                                                                                                                                                                                                                                                                                                                                                                                                                                                                                                                                                                                                                                                                                                                                                                                                                                                                                                                                                                                                                                                                                                                                                                                                                                                                                                                                                                                                                                                |                                                                                        |                       |
| ×<br>×                                                                  | STAIRWI                      |                            | DOG WASH (91.322                                                                                            |                                                                             |                                              |                                                                                                                                 |                                        |                                                                                                                                                                                                                                                                                                                                                                                                                                                                                                                                                                                                                                                                                                                                                                                                                                                                                                                                                                                                                                                                                                                                                                                                                                                                                                                                                                                                                                                                                                                                                                                                                                                                                                                                                                                                                                                                                                                                                                                                                                                                                                                                |                                                                                        |                       |
| $\frac{1}{2}$                                                           |                              | SED WALKWAY                | INTERIOR<br>AMENITY ENCLOSED WALKWAY                                                                        |                                                                             | STAIRWELI                                    | LC                                                                                                                              | FAR                                    |                                                                                                                                                                                                                                                                                                                                                                                                                                                                                                                                                                                                                                                                                                                                                                                                                                                                                                                                                                                                                                                                                                                                                                                                                                                                                                                                                                                                                                                                                                                                                                                                                                                                                                                                                                                                                                                                                                                                                                                                                                                                                                                                | 91.32                                                                                  |                       |
|                                                                         |                              |                            |                                                                                                             |                                                                             | × · · × · · × · · ×                          | X X X X X X X X X X X X X X X X X X X                                                                                           | (91.47)T/W<br>(89.86)B/W<br>OPER X INE | A 1128) RETAINING WALLAND RAILING (91.47) TWO (90.47) TWO (90.44) BF 90.490,441 BY WO                                                                                                                                                                                                                                                                                                                                                                                                                                                                                                                                                                                                                                                                                                                                                                                                                                                                                                                                                                                                                                                                                                                                                                                                                                                                                                                                                                                                                                                                                                                                                                                                                                                                                                                                                                                                                                                                                                                                                                                                                                          | 55. (9147)T/W<br>(91.47)T/W<br>(P2&MFAS)                                               |                       |
|                                                                         | RECREATIONAL<br>ON PAGE L-L3 | AREA SEE BLOW UP           |                                                                                                             | , 🖏 UUNUKEII                                                                |                                              | עיייי עז 11.14 מיייע ע <b>דער איז איז איז איז איז איז איז א</b> יזייי איז איז איז איז איז איז איז איז אי                        |                                        | SEE COURTYARD B                                                                                                                                                                                                                                                                                                                                                                                                                                                                                                                                                                                                                                                                                                                                                                                                                                                                                                                                                                                                                                                                                                                                                                                                                                                                                                                                                                                                                                                                                                                                                                                                                                                                                                                                                                                                                                                                                                                                                                                                                                                                                                                |                                                                                        | 4                     |
|                                                                         |                              |                            |                                                                                                             |                                                                             |                                              |                                                                                                                                 |                                        |                                                                                                                                                                                                                                                                                                                                                                                                                                                                                                                                                                                                                                                                                                                                                                                                                                                                                                                                                                                                                                                                                                                                                                                                                                                                                                                                                                                                                                                                                                                                                                                                                                                                                                                                                                                                                                                                                                                                                                                                                                                                                                                                |                                                                                        | 2 4                   |