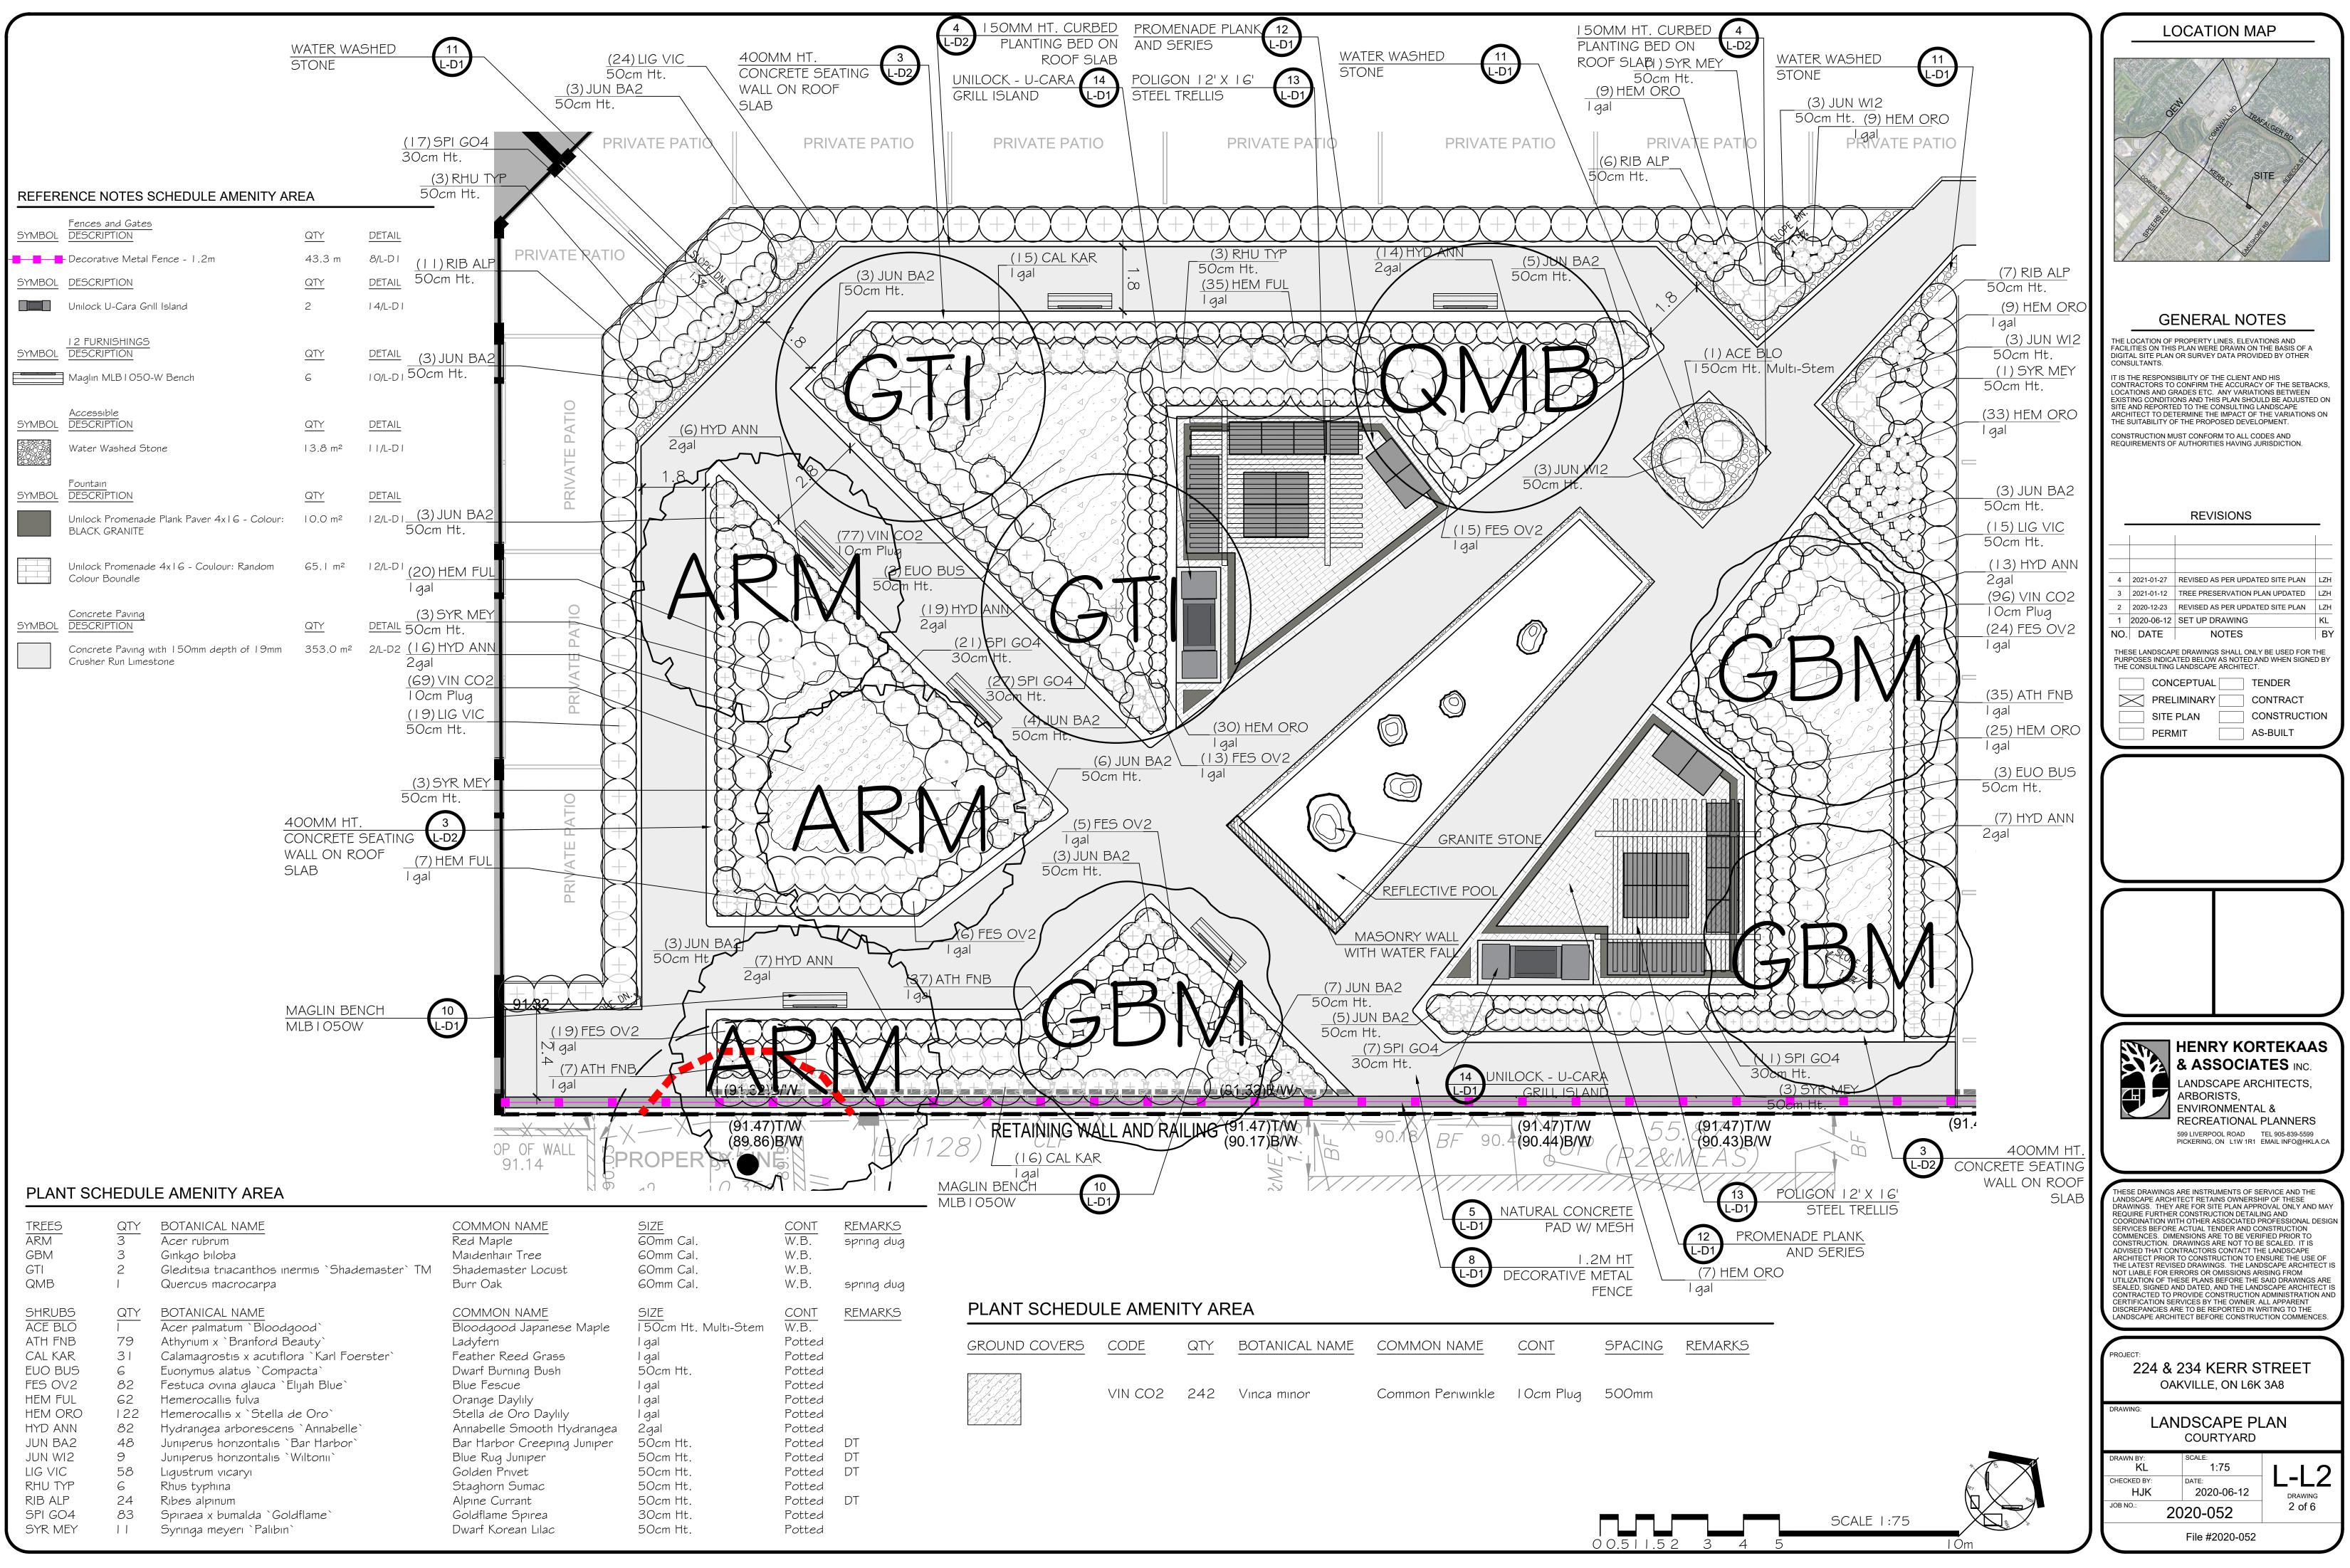

| PLANT SCHEDULE ROW                                                      |                              |                            |                                                                                                             |                                                                             |                                              | PLANT SCHEDU                                                                                                                    | JLE SITE                               |                                                                                                                                                                                                                                                                                                                                                                                                                                                                                                                                                                                                                                                                                                                                                                                                                                                                                                                                                                                                                                                                                                                                                                                                                                                                                                                                                                                                                                                                                                                                                                                                                                                                                                                                                                                                                                                                                                                                                                                                                                                                                                                                |                                                                                        |                       |
|-------------------------------------------------------------------------|------------------------------|----------------------------|-------------------------------------------------------------------------------------------------------------|-----------------------------------------------------------------------------|----------------------------------------------|---------------------------------------------------------------------------------------------------------------------------------|----------------------------------------|--------------------------------------------------------------------------------------------------------------------------------------------------------------------------------------------------------------------------------------------------------------------------------------------------------------------------------------------------------------------------------------------------------------------------------------------------------------------------------------------------------------------------------------------------------------------------------------------------------------------------------------------------------------------------------------------------------------------------------------------------------------------------------------------------------------------------------------------------------------------------------------------------------------------------------------------------------------------------------------------------------------------------------------------------------------------------------------------------------------------------------------------------------------------------------------------------------------------------------------------------------------------------------------------------------------------------------------------------------------------------------------------------------------------------------------------------------------------------------------------------------------------------------------------------------------------------------------------------------------------------------------------------------------------------------------------------------------------------------------------------------------------------------------------------------------------------------------------------------------------------------------------------------------------------------------------------------------------------------------------------------------------------------------------------------------------------------------------------------------------------------|----------------------------------------------------------------------------------------|-----------------------|
|                                                                         | MMON NAME<br>tern Redbud     | SIZE                       | m Ht. Multistem W.B.                                                                                        |                                                                             |                                              | TREES<br>ARM                                                                                                                    | QTY<br>3                               | BOTANICAL NAME                                                                                                                                                                                                                                                                                                                                                                                                                                                                                                                                                                                                                                                                                                                                                                                                                                                                                                                                                                                                                                                                                                                                                                                                                                                                                                                                                                                                                                                                                                                                                                                                                                                                                                                                                                                                                                                                                                                                                                                                                                                                                                                 | COMMON NAME                                                                            | SIZE<br>60n           |
| SRI 5 Syrınga reticulata `Ivory Silk` Ivor                              | y Silk Japanese T            |                            | m Cal. W.B.                                                                                                 |                                                                             |                                              | ARM<br>GBM                                                                                                                      | 3                                      | Acer rubrum<br>Gınkqo biloba                                                                                                                                                                                                                                                                                                                                                                                                                                                                                                                                                                                                                                                                                                                                                                                                                                                                                                                                                                                                                                                                                                                                                                                                                                                                                                                                                                                                                                                                                                                                                                                                                                                                                                                                                                                                                                                                                                                                                                                                                                                                                                   | Red Maple<br>Maidenhair Tree                                                           | 60m<br>60m            |
| REFERENCE NOTES SCHEDULE SITE                                           |                              |                            | _ REFERENCE NOTES SCHEDULE ROW                                                                              |                                                                             |                                              | – GTI<br>QMB                                                                                                                    | 2                                      | Gleditsia triacanthos inermis `Shademaster` TM<br>Quercus macrocarpa                                                                                                                                                                                                                                                                                                                                                                                                                                                                                                                                                                                                                                                                                                                                                                                                                                                                                                                                                                                                                                                                                                                                                                                                                                                                                                                                                                                                                                                                                                                                                                                                                                                                                                                                                                                                                                                                                                                                                                                                                                                           | Shademaster Locust<br>Burr Oak                                                         | 60m<br>60m            |
| SYMBOL DESCRIPTION                                                      | QTY                          | DETAIL                     | SYMBOL DESCRIPTION                                                                                          | QTY                                                                         | DETAIL                                       | SHRUBS                                                                                                                          | OTY                                    | BOTANICAL NAME                                                                                                                                                                                                                                                                                                                                                                                                                                                                                                                                                                                                                                                                                                                                                                                                                                                                                                                                                                                                                                                                                                                                                                                                                                                                                                                                                                                                                                                                                                                                                                                                                                                                                                                                                                                                                                                                                                                                                                                                                                                                                                                 | COMMON NAME                                                                            |                       |
| Decorative Metal Fence - 1.2m                                           | <br>43.3 m                   | 8/L-D I                    | Garbage Bın - Maglın MLWR2005-32                                                                            | I                                                                           | 5/L-D2                                       | ACE BLO<br>ATH FNB                                                                                                              | <u>QTY</u><br>2<br>79                  | Acer palmatum `Bloodgood`                                                                                                                                                                                                                                                                                                                                                                                                                                                                                                                                                                                                                                                                                                                                                                                                                                                                                                                                                                                                                                                                                                                                                                                                                                                                                                                                                                                                                                                                                                                                                                                                                                                                                                                                                                                                                                                                                                                                                                                                                                                                                                      | Bloodgood Japanese Maple                                                               | SIZE                  |
| <-X-X Chain Link Fence - Black Vinyl - ⊥.2m                             | 53.6 m                       | 1/L-D2                     | Site Furnishings<br>SYMBOL DESCRIPTION                                                                      |                                                                             |                                              | CAL KAR                                                                                                                         | 73                                     | Athyrium x `Branford Beauty`<br>Calamagrostis x acutiflora `Karl Foerster`<br>European alal as `Companyla`                                                                                                                                                                                                                                                                                                                                                                                                                                                                                                                                                                                                                                                                                                                                                                                                                                                                                                                                                                                                                                                                                                                                                                                                                                                                                                                                                                                                                                                                                                                                                                                                                                                                                                                                                                                                                                                                                                                                                                                                                     | Ladyfern<br>Feather Reed Grass                                                         | l gal<br>I gal        |
| SYMBOL DESCRIPTION                                                      | QTY                          | DETAIL                     | Bench - Maglin MLB300-W                                                                                     |                                                                             | <u>DETAIL</u><br>I O/L-D2                    | EUO BUS<br>FES OV2                                                                                                              | 6<br>82                                | Euonymus alatus `Compacta`<br>Festuca ovina glauca `Elijah Blue`                                                                                                                                                                                                                                                                                                                                                                                                                                                                                                                                                                                                                                                                                                                                                                                                                                                                                                                                                                                                                                                                                                                                                                                                                                                                                                                                                                                                                                                                                                                                                                                                                                                                                                                                                                                                                                                                                                                                                                                                                                                               | Dwarf Burning Bush<br>Blue Fescue                                                      | 50c<br>I gal          |
| Unilock U-Cara Grill Island                                             | 2                            | 4/L-D                      |                                                                                                             |                                                                             |                                              | HEM FUL<br>HEM ORO                                                                                                              | 62<br>132                              | Hemerocallıs fulva<br>Hemerocallıs x `Stella de Oro`                                                                                                                                                                                                                                                                                                                                                                                                                                                                                                                                                                                                                                                                                                                                                                                                                                                                                                                                                                                                                                                                                                                                                                                                                                                                                                                                                                                                                                                                                                                                                                                                                                                                                                                                                                                                                                                                                                                                                                                                                                                                           | Orange Daylıly<br>Stella de Oro Daylıly                                                | l gal<br>I gal        |
|                                                                         |                              |                            | ➡ Bike Rack - Maglin MBR I 50-S                                                                             | 8                                                                           | 9/L-D2                                       | HYD ANN<br>JUN BA2                                                                                                              | 82<br>48                               | Hydrangea arborescens `Annabelle`<br>Juniperus horizontalis `Bar Harbor`                                                                                                                                                                                                                                                                                                                                                                                                                                                                                                                                                                                                                                                                                                                                                                                                                                                                                                                                                                                                                                                                                                                                                                                                                                                                                                                                                                                                                                                                                                                                                                                                                                                                                                                                                                                                                                                                                                                                                                                                                                                       | Annabelle Smooth Hydrangea<br>Bar Harbor Creeping Juniper                              | 50c                   |
| SYMBOL DESCRIPTION                                                      | QTY                          | DETAIL                     | O Metal Bollard                                                                                             | 3                                                                           | G/L-D I                                      | JUN WI2<br>LIG VIC                                                                                                              | 9<br>58                                | Juniperus horizontalis `Wiltonii`<br>Ligustrum vicaryi                                                                                                                                                                                                                                                                                                                                                                                                                                                                                                                                                                                                                                                                                                                                                                                                                                                                                                                                                                                                                                                                                                                                                                                                                                                                                                                                                                                                                                                                                                                                                                                                                                                                                                                                                                                                                                                                                                                                                                                                                                                                         | Blue Rug Juniper<br>Golden Privet                                                      | 50a<br>50a            |
| Maglin MLB I 050-W Bench                                                | 6                            | 1 0/L-D 1                  |                                                                                                             |                                                                             |                                              | RHU TYP<br>RIB ALP                                                                                                              | 6<br>24                                | Rhus typhina<br>Ribes alpinum                                                                                                                                                                                                                                                                                                                                                                                                                                                                                                                                                                                                                                                                                                                                                                                                                                                                                                                                                                                                                                                                                                                                                                                                                                                                                                                                                                                                                                                                                                                                                                                                                                                                                                                                                                                                                                                                                                                                                                                                                                                                                                  | Staghorn Sumac<br>Alpıne Currant                                                       | 50c<br>50c            |
|                                                                         |                              |                            | SYMBOL DESCRIPTION                                                                                          | QTY                                                                         | DETAIL                                       | SOR NUT<br>SPI GO4                                                                                                              | 26<br>94                               | Sorghastrum nutans<br>Spiraea x bumalda `Goldflame`                                                                                                                                                                                                                                                                                                                                                                                                                                                                                                                                                                                                                                                                                                                                                                                                                                                                                                                                                                                                                                                                                                                                                                                                                                                                                                                                                                                                                                                                                                                                                                                                                                                                                                                                                                                                                                                                                                                                                                                                                                                                            | Indian Grass<br>Goldflame Spirea                                                       | l gal<br>30c          |
| Site Furnishings<br>SYMBOL DESCRIPTION                                  | QTY                          | DETAIL                     | Sod over 150mm Topsoil                                                                                      | 306.6 m²                                                                    | 4/L-D I                                      | SYR MEY                                                                                                                         |                                        | Syrınga meyerı `Palıbın`                                                                                                                                                                                                                                                                                                                                                                                                                                                                                                                                                                                                                                                                                                                                                                                                                                                                                                                                                                                                                                                                                                                                                                                                                                                                                                                                                                                                                                                                                                                                                                                                                                                                                                                                                                                                                                                                                                                                                                                                                                                                                                       | Dwarf Korean Lilac                                                                     | 50c                   |
| Maglin MLPT400-WCA Table (Accessible)                                   | <br>                         |                            | Concrete Paving                                                                                             |                                                                             |                                              | THU OC2                                                                                                                         | 6                                      | Thuja occidentalis                                                                                                                                                                                                                                                                                                                                                                                                                                                                                                                                                                                                                                                                                                                                                                                                                                                                                                                                                                                                                                                                                                                                                                                                                                                                                                                                                                                                                                                                                                                                                                                                                                                                                                                                                                                                                                                                                                                                                                                                                                                                                                             | Eastern White Cedar                                                                    | 120                   |
|                                                                         |                              |                            | SYMBOL DESCRIPTION                                                                                          |                                                                             |                                              | GROUND COVERS                                                                                                                   | CODE                                   | QTY                                                                                                                                                                                                                                                                                                                                                                                                                                                                                                                                                                                                                                                                                                                                                                                                                                                                                                                                                                                                                                                                                                                                                                                                                                                                                                                                                                                                                                                                                                                                                                                                                                                                                                                                                                                                                                                                                                                                                                                                                                                                                                                            | BOTANICAL NAME                                                                         |                       |
| BYMBOL DESCRIPTION                                                      | QTY                          | DETAIL                     | Concrete Paving with 200mm depth of 19mm<br>Crusher Run Limestone                                           | 282.9 m²                                                                    | 5/L-D I                                      |                                                                                                                                 |                                        |                                                                                                                                                                                                                                                                                                                                                                                                                                                                                                                                                                                                                                                                                                                                                                                                                                                                                                                                                                                                                                                                                                                                                                                                                                                                                                                                                                                                                                                                                                                                                                                                                                                                                                                                                                                                                                                                                                                                                                                                                                                                                                                                |                                                                                        |                       |
| Engineered Safety Wood Chips Play Area                                  | 25.6 m²                      | 7/L-D2                     | Unit Paving                                                                                                 |                                                                             |                                              |                                                                                                                                 | VIN CO2                                | 261                                                                                                                                                                                                                                                                                                                                                                                                                                                                                                                                                                                                                                                                                                                                                                                                                                                                                                                                                                                                                                                                                                                                                                                                                                                                                                                                                                                                                                                                                                                                                                                                                                                                                                                                                                                                                                                                                                                                                                                                                                                                                                                            | Vinca minor                                                                            | Con                   |
| Accessible                                                              |                              |                            | SYMBOL DESCRIPTION                                                                                          | QTY                                                                         | DETAIL                                       | $\left\{ \begin{array}{c} a & f & f & f & f \\ a & f & f & f \\ c & a & f & f & f \\ c & a & f & f & f \\ \end{array} \right\}$ |                                        |                                                                                                                                                                                                                                                                                                                                                                                                                                                                                                                                                                                                                                                                                                                                                                                                                                                                                                                                                                                                                                                                                                                                                                                                                                                                                                                                                                                                                                                                                                                                                                                                                                                                                                                                                                                                                                                                                                                                                                                                                                                                                                                                |                                                                                        |                       |
| BYMBOL DESCRIPTION                                                      | QTY                          | DETAIL                     | Unilock Northshore 14.75 x 14.75" - Colour:                                                                 | 80.7 m²                                                                     | 9/L-D I                                      |                                                                                                                                 |                                        |                                                                                                                                                                                                                                                                                                                                                                                                                                                                                                                                                                                                                                                                                                                                                                                                                                                                                                                                                                                                                                                                                                                                                                                                                                                                                                                                                                                                                                                                                                                                                                                                                                                                                                                                                                                                                                                                                                                                                                                                                                                                                                                                |                                                                                        |                       |
| Water Washed Stone                                                      | 13.8 m²                      | /L-D                       | Unilock Series - 7 x I 4" - Colour: Mountain Mis                                                            | st 39.3 m <sup>2</sup>                                                      | 9/I_ <del>D</del> I                          |                                                                                                                                 |                                        | (10) CAL KAR                                                                                                                                                                                                                                                                                                                                                                                                                                                                                                                                                                                                                                                                                                                                                                                                                                                                                                                                                                                                                                                                                                                                                                                                                                                                                                                                                                                                                                                                                                                                                                                                                                                                                                                                                                                                                                                                                                                                                                                                                                                                                                                   |                                                                                        | 4<br>L-D <sup>*</sup> |
| Fountain                                                                |                              |                            | 90. <sup>59</sup>                                                                                           | 90. <sup>34</sup>                                                           | 5 N.                                         | ATURAL CONCRETE<br>PAD W/ MESH                                                                                                  |                                        | I gal on the second sec | 9 <sup>0,91</sup>                                                                      |                       |
| BYMBOL DESCRIPTION                                                      | QTY                          | DETAIL                     | DEANE AVE (5) CAL                                                                                           | KAR                                                                         |                                              |                                                                                                                                 | EANE AV                                |                                                                                                                                                                                                                                                                                                                                                                                                                                                                                                                                                                                                                                                                                                                                                                                                                                                                                                                                                                                                                                                                                                                                                                                                                                                                                                                                                                                                                                                                                                                                                                                                                                                                                                                                                                                                                                                                                                                                                                                                                                                                                                                                | NUT (10) CAL KAF                                                                       | 2   Г                 |
| Sod over 150mm Topsoil                                                  | 4.  m <sup>2</sup>           | 4/L-D I                    | 90.11 90.31 Igal                                                                                            |                                                                             | MAGLIN                                       |                                                                                                                                 |                                        | Solution of the solution of th | ROAD 91.0                                                                              | мн то мн)             |
|                                                                         |                              |                            | CENTRE LINE OF ROAD<br>OVERHEAD WIRES                                                                       |                                                                             | MBR15                                        | 0-5                                                                                                                             | (PR) 50R2                              |                                                                                                                                                                                                                                                                                                                                                                                                                                                                                                                                                                                                                                                                                                                                                                                                                                                                                                                                                                                                                                                                                                                                                                                                                                                                                                                                                                                                                                                                                                                                                                                                                                                                                                                                                                                                                                                                                                                                                                                                                                                                                                                                | мн 🚳                                                                                   |                       |
| Unilock Promenade Plank Paver 4x16 - Colour:<br>BLACK GRANITE           | 10.0 m²                      | 2/L-D                      | 90.29 90.41 9                                                                                               | 0. <sup>3</sup> 90.3 <sup>3</sup><br>90.00000000000000000000000000000000000 | 1 90.50                                      | <u>ବ୍ୟୁମ୍ମ କ୍ରୁ</u> ର୍ବ୍ଚ୍ଚିତ୍ର<br>s                                                                                            |                                        | CB 00.81 BOC 90.85 00.86                                                                                                                                                                                                                                                                                                                                                                                                                                                                                                                                                                                                                                                                                                                                                                                                                                                                                                                                                                                                                                                                                                                                                                                                                                                                                                                                                                                                                                                                                                                                                                                                                                                                                                                                                                                                                                                                                                                                                                                                                                                                                                       | 90.90 90.9 <sup>3</sup> 90.9 <sup>6</sup>                                              |                       |
|                                                                         |                              |                            | SIDEWALK<br>90.41<br>R12<br>90.44<br>R12<br>90.44<br>R12<br>90.44<br>R12                                    |                                                                             |                                              | 1 40.50 + WELL 5812                                                                                                             | SIDE WAL                               |                                                                                                                                                                                                                                                                                                                                                                                                                                                                                                                                                                                                                                                                                                                                                                                                                                                                                                                                                                                                                                                                                                                                                                                                                                                                                                                                                                                                                                                                                                                                                                                                                                                                                                                                                                                                                                                                                                                                                                                                                                                                                                                                |                                                                                        |                       |
| Unilock Promenade 4x16 - Coulour: Random<br>Colour Boundle              | 65.1 m²                      | 2/L-D                      | RIB(760)                                                                                                    | 90.53 v                                                                     |                                              |                                                                                                                                 | SCAFE* 90.76 *                         | LANDSCAPE $*$ $*$ LANDSCAPE $*$ $*$ LANDSCAPE $*$ $*$ LANDSCAPE $*$                                                                                                                                                                                                                                                                                                                                                                                                                                                                                                                                                                                                                                                                                                                                                                                                                                                                                                                                                                                                                                                                                                                                                                                                                                                                                                                                                                                                                                                                                                                                                                                                                                                                                                                                                                                                                                                                                                                                                                                                                                                            |                                                                                        |                       |
|                                                                         |                              |                            | RIB(760)<br>0.06 NW<br>(P2&SET) 0<br>PROPERTY LINE WV 00 15                                                 | <u>0.416</u> ₩₩ 1 90.4                                                      | * DEC.SSIB                                   |                                                                                                                                 | DEERTY LINE                            |                                                                                                                                                                                                                                                                                                                                                                                                                                                                                                                                                                                                                                                                                                                                                                                                                                                                                                                                                                                                                                                                                                                                                                                                                                                                                                                                                                                                                                                                                                                                                                                                                                                                                                                                                                                                                                                                                                                                                                                                                                                                                                                                |                                                                                        |                       |
| <u>Concrete Paving</u><br>BYMBOL DESCRIPTION                            | QTY                          | DETAIL                     |                                                                                                             |                                                                             | PORCH                                        | PORCH PORCH                                                                                                                     |                                        | PORCH PORCH PORCH PORCH                                                                                                                                                                                                                                                                                                                                                                                                                                                                                                                                                                                                                                                                                                                                                                                                                                                                                                                                                                                                                                                                                                                                                                                                                                                                                                                                                                                                                                                                                                                                                                                                                                                                                                                                                                                                                                                                                                                                                                                                                                                                                                        | PORCH PORCH                                                                            |                       |
| Concrete Paving with 200mm depth of 19mm                                | –––<br>122.0 m²              |                            | олоо<br>5.63<br><sup>5.45</sup><br>5.45<br>5.45                                                             |                                                                             |                                              | ╈╧╧╋                                                                                                                            |                                        | ╧──╋┦──╧┊╋╉┊╧──╋┦──╧┊                                                                                                                                                                                                                                                                                                                                                                                                                                                                                                                                                                                                                                                                                                                                                                                                                                                                                                                                                                                                                                                                                                                                                                                                                                                                                                                                                                                                                                                                                                                                                                                                                                                                                                                                                                                                                                                                                                                                                                                                                                                                                                          |                                                                                        |                       |
| Crusher Run Limestone                                                   |                              |                            | FG 90.38 OHD TRENCH DRAIN                                                                                   | TRANSFORMER 90.61                                                           |                                              |                                                                                                                                 |                                        |                                                                                                                                                                                                                                                                                                                                                                                                                                                                                                                                                                                                                                                                                                                                                                                                                                                                                                                                                                                                                                                                                                                                                                                                                                                                                                                                                                                                                                                                                                                                                                                                                                                                                                                                                                                                                                                                                                                                                                                                                                                                                                                                |                                                                                        |                       |
| Concrete Paving with 150mm depth of 19mm                                | 353.0 m²                     | 2/1_02                     | 2.52                                                                                                        | <b>V</b>                                                                    | 2A(1)-2S<br>133m <sup>2</sup><br>MDL - 2b.r. | 2A-2S 2/<br>113.8m <sup>2</sup> 113<br>MDL - 2b.r. MD                                                                           | -2S<br>.8m <sup>2</sup><br>L - 2b.r.   | 2A-2S   2A-2S   2A-2S   2A-2S     113.8m <sup>2</sup> 113.8m <sup>2</sup> 113.8m <sup>2</sup> 113.8m <sup>2</sup> MDL - 2b.r.   MDL - 2b.r.   MDL - 2b.r.                                                                                                                                                                                                                                                                                                                                                                                                                                                                                                                                                                                                                                                                                                                                                                                                                                                                                                                                                                                                                                                                                                                                                                                                                                                                                                                                                                                                                                                                                                                                                                                                                                                                                                                                                                                                                                                                                                                                                                      | 2A-2S 2A-2S<br>113.8m <sup>2</sup> 113.8m <sup>2</sup><br>MDL - 2b.r. MDL - 2b.r.      | 2A-<br>113.<br>MDL    |
| Crusher Run Limestone                                                   | 000.0 m                      |                            | STORY HEIGHT 7.5m MIN.                                                                                      |                                                                             | 117                                          | 118                                                                                                                             | 119                                    | 120 121 122 123                                                                                                                                                                                                                                                                                                                                                                                                                                                                                                                                                                                                                                                                                                                                                                                                                                                                                                                                                                                                                                                                                                                                                                                                                                                                                                                                                                                                                                                                                                                                                                                                                                                                                                                                                                                                                                                                                                                                                                                                                                                                                                                | 124 125                                                                                | 12                    |
| Unit Paving                                                             |                              |                            | 126 • HEIGHT 7.5m MIN                                                                                       | ο<br>Δ                                                                      |                                              |                                                                                                                                 | ╴┶                                     |                                                                                                                                                                                                                                                                                                                                                                                                                                                                                                                                                                                                                                                                                                                                                                                                                                                                                                                                                                                                                                                                                                                                                                                                                                                                                                                                                                                                                                                                                                                                                                                                                                                                                                                                                                                                                                                                                                                                                                                                                                                                                                                                |                                                                                        |                       |
| SYMBOL DESCRIPTION                                                      | QTY                          | DETAIL                     |                                                                                                             |                                                                             |                                              |                                                                                                                                 | FF                                     | E 91.47                                                                                                                                                                                                                                                                                                                                                                                                                                                                                                                                                                                                                                                                                                                                                                                                                                                                                                                                                                                                                                                                                                                                                                                                                                                                                                                                                                                                                                                                                                                                                                                                                                                                                                                                                                                                                                                                                                                                                                                                                                                                                                                        | FFE 91.47                                                                              |                       |
| Unilock Northshore 14.75 x 14.75" - Colour                              | : 46.2 m²                    | 9/L-D I                    | 0.11 NE 0.200<br>(P2&MEAS) MAPLE<br>2.25                                                                    |                                                                             |                                              |                                                                                                                                 |                                        |                                                                                                                                                                                                                                                                                                                                                                                                                                                                                                                                                                                                                                                                                                                                                                                                                                                                                                                                                                                                                                                                                                                                                                                                                                                                                                                                                                                                                                                                                                                                                                                                                                                                                                                                                                                                                                                                                                                                                                                                                                                                                                                                | STAIR                                                                                  | RWELL, NOF            |
| Almond Grove                                                            |                              |                            |                                                                                                             |                                                                             |                                              |                                                                                                                                 |                                        | FIRE WALL                                                                                                                                                                                                                                                                                                                                                                                                                                                                                                                                                                                                                                                                                                                                                                                                                                                                                                                                                                                                                                                                                                                                                                                                                                                                                                                                                                                                                                                                                                                                                                                                                                                                                                                                                                                                                                                                                                                                                                                                                                                                                                                      |                                                                                        | T                     |
| Unilock Series - 7 x I 4" - Colour: Mountain Mis                        | st 20.8 m²                   | 9/L-D I                    | 9 <sup>0, ۲</sup> 2x0.20Ø - خ<br>MAPLE -<br>9 <sup>0, 5</sup> ! REFUSE<br>STAGING L L <sub>REF</sub> USE CI |                                                                             |                                              | 2C<br>MDL - 2b.r.<br>102.2m <sup>2</sup>                                                                                        | 2B<br>MD                               | I)-2S   2B-2S   2B-2S   2B-2S     - 2b.r.   MDL - 2b.r.   MDL - 2b.r.   MDL - 2b.r.     .2m <sup>2</sup> 121.2m <sup>2</sup> 121.2m <sup>2</sup> 121.2m <sup>2</sup> 06   105   104   103                                                                                                                                                                                                                                                                                                                                                                                                                                                                                                                                                                                                                                                                                                                                                                                                                                                                                                                                                                                                                                                                                                                                                                                                                                                                                                                                                                                                                                                                                                                                                                                                                                                                                                                                                                                                                                                                                                                                      | 2B-2S 2B(6)-2S<br>MDL - 2b.r. MDL - 2b.r.+d<br>121.2m <sup>2</sup> 140.5m <sup>2</sup> | MLV<br>GAF            |
|                                                                         |                              |                            | 2x0.300 FFE 91.33                                                                                           |                                                                             |                                              | 107                                                                                                                             | 130                                    | 06 105 104 103                                                                                                                                                                                                                                                                                                                                                                                                                                                                                                                                                                                                                                                                                                                                                                                                                                                                                                                                                                                                                                                                                                                                                                                                                                                                                                                                                                                                                                                                                                                                                                                                                                                                                                                                                                                                                                                                                                                                                                                                                                                                                                                 | 102 101                                                                                | MA                    |
| *NOTE:                                                                  | $\hat{\mathbf{x}}$           |                            | CORRIDOR                                                                                                    |                                                                             |                                              |                                                                                                                                 |                                        |                                                                                                                                                                                                                                                                                                                                                                                                                                                                                                                                                                                                                                                                                                                                                                                                                                                                                                                                                                                                                                                                                                                                                                                                                                                                                                                                                                                                                                                                                                                                                                                                                                                                                                                                                                                                                                                                                                                                                                                                                                                                                                                                |                                                                                        | MA<br>MLI             |
| ALL LIGHTING DEVICES SHALL BE<br>FULL CUT OFF AND NIGHT SKY             | ۱<br>۱                       |                            |                                                                                                             | 2S<br>3b.r.                                                                 |                                              | 2C<br>MDL - 2b.r.<br>102.2m <sup>2</sup><br>108                                                                                 | TE PATIO PRI                           | /ATE PATIO PRIVATE PATIO PRIVATE PATIO PRIVATE PATIO                                                                                                                                                                                                                                                                                                                                                                                                                                                                                                                                                                                                                                                                                                                                                                                                                                                                                                                                                                                                                                                                                                                                                                                                                                                                                                                                                                                                                                                                                                                                                                                                                                                                                                                                                                                                                                                                                                                                                                                                                                                                           | PRIVATE PATIO PRIVATE PATIO                                                            | COI                   |
| FRIENDLY, AND SHALL BE                                                  | 1                            |                            | LOT 15 SCT EXT OF BUILDING                                                                                  | n                                                                           |                                              |                                                                                                                                 |                                        |                                                                                                                                                                                                                                                                                                                                                                                                                                                                                                                                                                                                                                                                                                                                                                                                                                                                                                                                                                                                                                                                                                                                                                                                                                                                                                                                                                                                                                                                                                                                                                                                                                                                                                                                                                                                                                                                                                                                                                                                                                                                                                                                |                                                                                        | ME                    |
| THAT NO LIGHT (O.O LUX) WILL BE                                         |                              | PIN                        | 1 24820-0075 0SN 2                                                                                          |                                                                             | I                                            |                                                                                                                                 | C SII                                  |                                                                                                                                                                                                                                                                                                                                                                                                                                                                                                                                                                                                                                                                                                                                                                                                                                                                                                                                                                                                                                                                                                                                                                                                                                                                                                                                                                                                                                                                                                                                                                                                                                                                                                                                                                                                                                                                                                                                                                                                                                                                                                                                |                                                                                        | BLA                   |
| DIRECTLY PROJECTED ONTO<br>ADJACENT PROPERTIES                          | /                            |                            | ود 126.5m<br>الاللي الله الله الله الله الله الله الل                                                       | 2S<br>2b.r.<br>n <sup>2</sup>                                               |                                              |                                                                                                                                 |                                        | PTP ALL CONTRACTOR                                                                                                                                                                                                                                                                                                                                                                                                                                                                                                                                                                                                                                                                                                                                                                                                                                                                                                                                                                                                                                                                                                                                                                                                                                                                                                                                                                                                                                                                                                                                                                                                                                                                                                                                                                                                                                                                                                                                                                                                                                                                                                             | VALE PAT                                                                               |                       |
|                                                                         |                              | ×                          |                                                                                                             |                                                                             | Ņ                                            | 2B(2)-2S<br>MDL - 2b.r.<br>126.5m <sup>2</sup>                                                                                  |                                        |                                                                                                                                                                                                                                                                                                                                                                                                                                                                                                                                                                                                                                                                                                                                                                                                                                                                                                                                                                                                                                                                                                                                                                                                                                                                                                                                                                                                                                                                                                                                                                                                                                                                                                                                                                                                                                                                                                                                                                                                                                                                                                                                |                                                                                        |                       |
|                                                                         | ANE ANE                      | ¥<br>24.39                 | 91.32<br>91.32                                                                                              |                                                                             | L,                                           |                                                                                                                                 |                                        |                                                                                                                                                                                                                                                                                                                                                                                                                                                                                                                                                                                                                                                                                                                                                                                                                                                                                                                                                                                                                                                                                                                                                                                                                                                                                                                                                                                                                                                                                                                                                                                                                                                                                                                                                                                                                                                                                                                                                                                                                                                                                                                                |                                                                                        |                       |
| <i>IB(18<del>93)</del><br/>72-x-x-x-x-x-x-x-x-x-x-x-x-x-x-x-x-x-x-x</i> | RETAIN                       | VING WALL                  |                                                                                                             | 2S<br>2b.r.<br>n <sup>2</sup>                                               |                                              |                                                                                                                                 | ARE                                    |                                                                                                                                                                                                                                                                                                                                                                                                                                                                                                                                                                                                                                                                                                                                                                                                                                                                                                                                                                                                                                                                                                                                                                                                                                                                                                                                                                                                                                                                                                                                                                                                                                                                                                                                                                                                                                                                                                                                                                                                                                                                                                                                | WIE PAIL                                                                               |                       |
| CLE<br>0.37 SE                                                          |                              |                            |                                                                                                             |                                                                             |                                              | 2B(2)-2S<br>MDL - 2b.r.<br>126.5m <sup>2</sup>                                                                                  |                                        |                                                                                                                                                                                                                                                                                                                                                                                                                                                                                                                                                                                                                                                                                                                                                                                                                                                                                                                                                                                                                                                                                                                                                                                                                                                                                                                                                                                                                                                                                                                                                                                                                                                                                                                                                                                                                                                                                                                                                                                                                                                                                                                                | 91.32                                                                                  |                       |
|                                                                         |                              |                            |                                                                                                             |                                                                             |                                              |                                                                                                                                 |                                        |                                                                                                                                                                                                                                                                                                                                                                                                                                                                                                                                                                                                                                                                                                                                                                                                                                                                                                                                                                                                                                                                                                                                                                                                                                                                                                                                                                                                                                                                                                                                                                                                                                                                                                                                                                                                                                                                                                                                                                                                                                                                                                                                |                                                                                        |                       |
| 150 (88 16)BAW<br>(91 122)TWV<br>(91 122)TWV                            |                              |                            | EFE 2B(2)-2<br>MDL - 2)<br>126.5m<br>112                                                                    | 2S<br><sup>2</sup><br><sup>2</sup>                                          |                                              | (+)                                                                                                                             |                                        |                                                                                                                                                                                                                                                                                                                                                                                                                                                                                                                                                                                                                                                                                                                                                                                                                                                                                                                                                                                                                                                                                                                                                                                                                                                                                                                                                                                                                                                                                                                                                                                                                                                                                                                                                                                                                                                                                                                                                                                                                                                                                                                                | ATE PAT                                                                                |                       |
| LOT 6                                                                   |                              | COMMON<br>WORKING<br>SPACE |                                                                                                             |                                                                             | 1                                            | 2B(3)-2S<br>MDL - 2b.r.<br>129.1m <sup>2</sup><br>111                                                                           | R CE                                   |                                                                                                                                                                                                                                                                                                                                                                                                                                                                                                                                                                                                                                                                                                                                                                                                                                                                                                                                                                                                                                                                                                                                                                                                                                                                                                                                                                                                                                                                                                                                                                                                                                                                                                                                                                                                                                                                                                                                                                                                                                                                                                                                | HIN CONTRACTOR                                                                         |                       |
| STING CHAIN LINK FENCE                                                  |                              | FFE 91.47                  | 3B-2S<br>MDL - 2<br>112.8m                                                                                  | Sbr.                                                                        |                                              | PRIV                                                                                                                            |                                        |                                                                                                                                                                                                                                                                                                                                                                                                                                                                                                                                                                                                                                                                                                                                                                                                                                                                                                                                                                                                                                                                                                                                                                                                                                                                                                                                                                                                                                                                                                                                                                                                                                                                                                                                                                                                                                                                                                                                                                                                                                                                                                                                |                                                                                        |                       |
| ×<br>×                                                                  | STAIRWI                      |                            | DOG WASH (91.322                                                                                            |                                                                             |                                              |                                                                                                                                 |                                        |                                                                                                                                                                                                                                                                                                                                                                                                                                                                                                                                                                                                                                                                                                                                                                                                                                                                                                                                                                                                                                                                                                                                                                                                                                                                                                                                                                                                                                                                                                                                                                                                                                                                                                                                                                                                                                                                                                                                                                                                                                                                                                                                |                                                                                        |                       |
| $\frac{1}{2}$                                                           |                              | SED WALKWAY                | INTERIOR<br>AMENITY ENCLOSED WALKWAY                                                                        |                                                                             | STAIRWELI                                    | LC                                                                                                                              | FAR                                    |                                                                                                                                                                                                                                                                                                                                                                                                                                                                                                                                                                                                                                                                                                                                                                                                                                                                                                                                                                                                                                                                                                                                                                                                                                                                                                                                                                                                                                                                                                                                                                                                                                                                                                                                                                                                                                                                                                                                                                                                                                                                                                                                | 91.32                                                                                  |                       |
|                                                                         |                              |                            |                                                                                                             |                                                                             | × · · × · · × · · ×                          | X X X X X X X X X X X X X X X X X X X                                                                                           | (91.47)T/W<br>(89.86)B/W<br>OPER X INE | A 1128) RETAINING WALLAND RAILING (91.47) TWO (90.47) TWO (90.44) BF 90.490,441 BY WO                                                                                                                                                                                                                                                                                                                                                                                                                                                                                                                                                                                                                                                                                                                                                                                                                                                                                                                                                                                                                                                                                                                                                                                                                                                                                                                                                                                                                                                                                                                                                                                                                                                                                                                                                                                                                                                                                                                                                                                                                                          | 55. (9147)T/W<br>(91.47)T/W<br>(P2&MFAS)                                               |                       |
|                                                                         | RECREATIONAL<br>ON PAGE L-L3 | AREA SEE BLOW UP           |                                                                                                             | , 🖏 UUNUKEII                                                                |                                              | עיייי עז 11.14 מיייע ע <b>דער איז איז איז איז איז איז איז א</b> יזייי איז איז איז איז איז איז איז איז אי                        |                                        | SEE COURTYARD B                                                                                                                                                                                                                                                                                                                                                                                                                                                                                                                                                                                                                                                                                                                                                                                                                                                                                                                                                                                                                                                                                                                                                                                                                                                                                                                                                                                                                                                                                                                                                                                                                                                                                                                                                                                                                                                                                                                                                                                                                                                                                                                |                                                                                        | 4                     |
|                                                                         |                              |                            |                                                                                                             |                                                                             |                                              |                                                                                                                                 |                                        |                                                                                                                                                                                                                                                                                                                                                                                                                                                                                                                                                                                                                                                                                                                                                                                                                                                                                                                                                                                                                                                                                                                                                                                                                                                                                                                                                                                                                                                                                                                                                                                                                                                                                                                                                                                                                                                                                                                                                                                                                                                                                                                                |                                                                                        | 2 4                   |