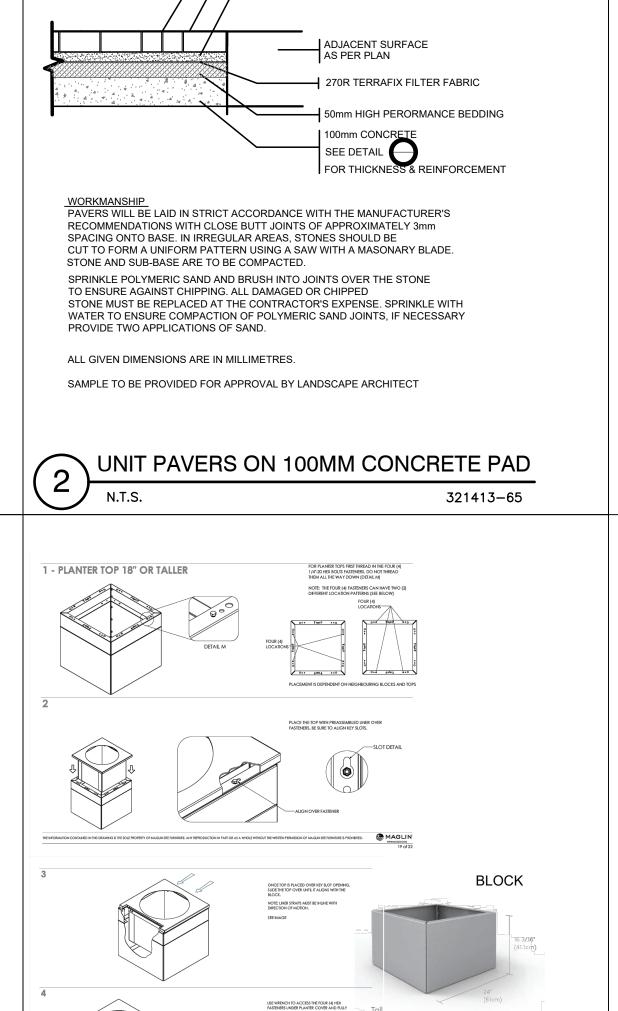

129344.20-24

ALL UNIT PAVING JOINTS FILLED WITH POLYMERIC SAND

AND PATTERN AS SPECIFIED

ON DRAWINGS

25mm CLEAN SAND -

COMPACT TO 95% S.P.D.

INTERLOCKING PAVERS; COLOR, TYPE

33" GRILL BUILT WITH 304-STAINLESS STEEL 33" W x 24.2" D x 25.4" H