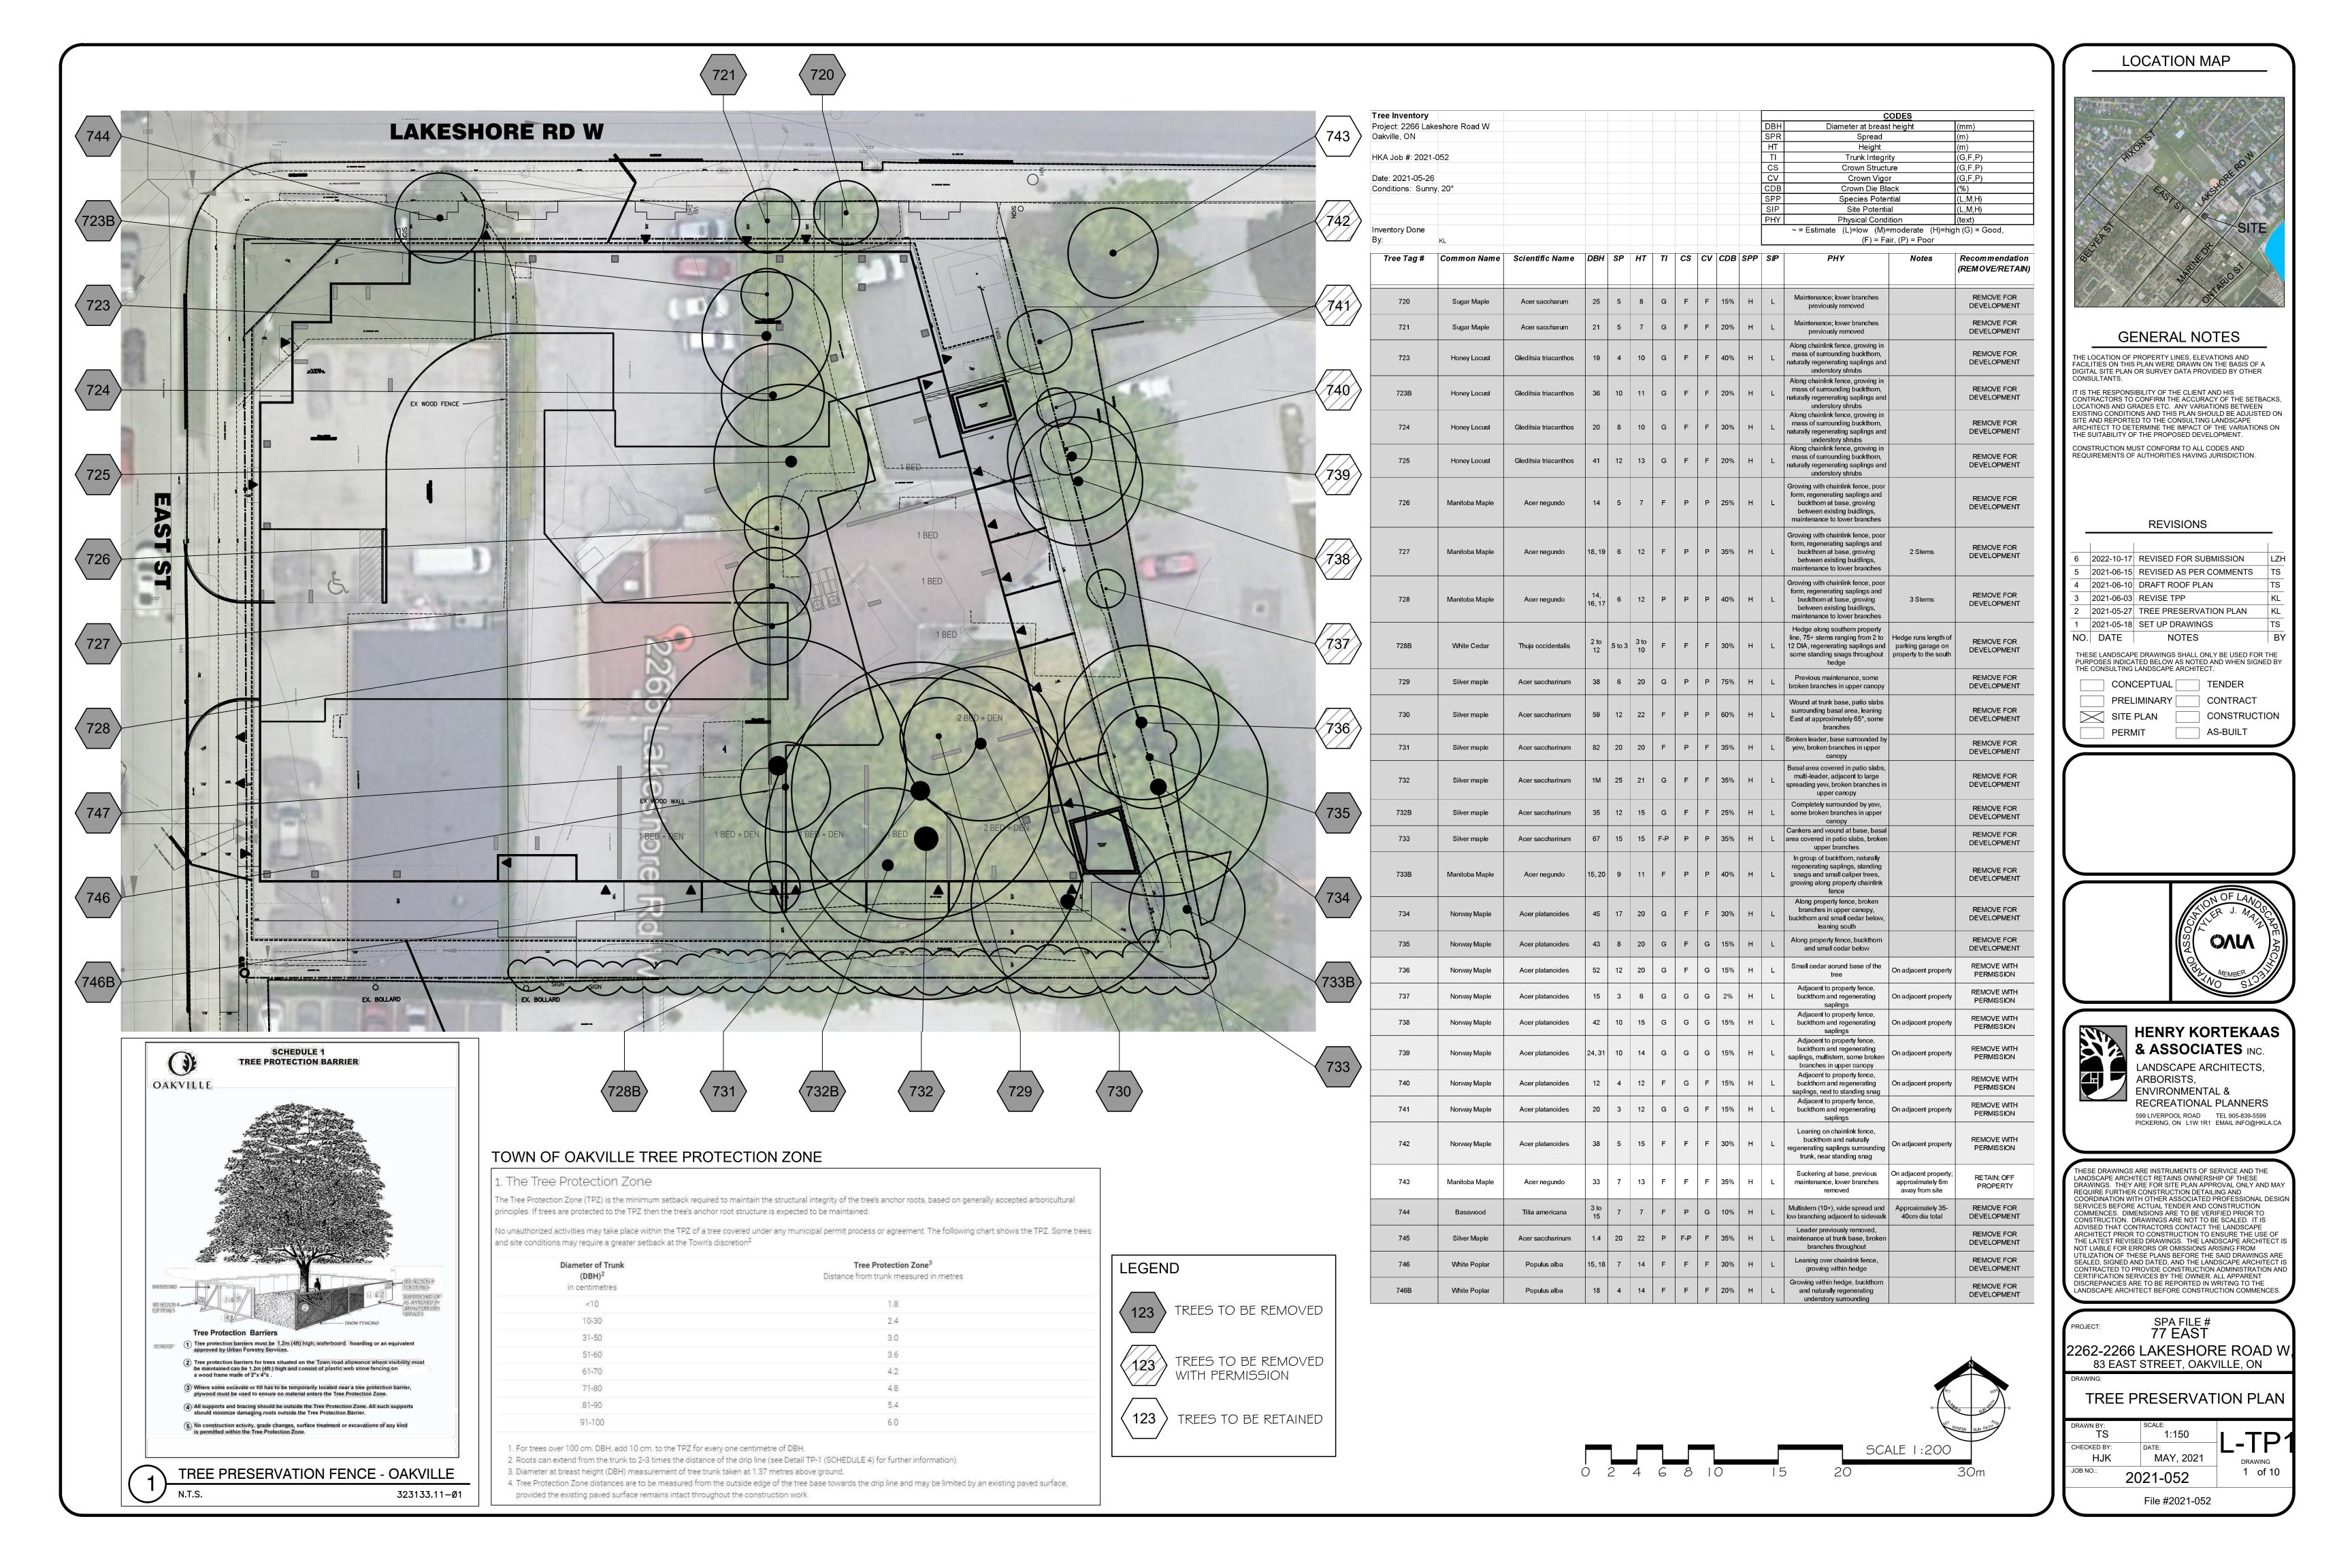

## **GENERAL NOTES**

THE LOCATION OF PROPERTY LINES, ELEVATIONS AND FACILITIES ON THIS PLAN WERE DRAWN ON THE BASIS OF A DIGITAL SITE PLAN OR SURVEY DATA PROVIDED BY OTHER

IT IS THE RESPONSIBILITY OF THE CLIENT AND HIS CONTRACTORS TO CONFIRM THE ACCURACY OF THE SETBACKS, LOCATIONS AND GRADES ETC. ANY VARIATIONS BETWEEN EXISTING CONDITIONS AND THIS PLAN SHOULD BE ADJUSTED OF SITE AND REPORTED TO THE CONSULTING LANDSCAPE ARCHITECT TO DETERMINE THE IMPACT OF THE VARIATIONS ON THE SUITABILITY OF THE PROPOSED DEVELOPMENT.

REQUIREMENTS OF AUTHORITIES HAVING JURISDICTION.

#### REVISIONS

|                                                                                                          |            |                         | <u> </u> |  |
|----------------------------------------------------------------------------------------------------------|------------|-------------------------|----------|--|
| 6                                                                                                        | 2022-10-17 | REVISED FOR SUBMISSION  | LZH      |  |
| 5                                                                                                        | 2021-06-15 | REVISED AS PER COMMENTS | TS       |  |
| 4                                                                                                        | 2021-06-10 | DRAFT ROOF PLAN         | TS       |  |
| 3                                                                                                        | 2021-06-03 | REVISE TPP              | KL       |  |
| 2                                                                                                        | 2021-05-27 | TREE PRESERVATION PLAN  | KL       |  |
| 1                                                                                                        | 2021-05-18 | SET UP DRAWINGS         | TS       |  |
| NO.                                                                                                      | DATE       | NOTES                   | BY       |  |
| THESE LANDSCAPE DRAWINGS SHALL ONLY BE USED FOR THE PURPOSES INDICATED BELOW AS NOTED AND WHEN SIGNED BY |            |                         |          |  |

THE CONSULTING LANDSCAPE ARCHITECT

|   | CONCEPTUAL  | TENDER    |
|---|-------------|-----------|
|   | PRELIMINARY | CONTRACT  |
| < | SITE PLAN   | CONSTRUCT |
|   | PERMIT      | AS-BUILT  |

# HENRY KORTEKAAS & ASSOCIATES INC.

LANDSCAPE ARCHITECTS. ARBORISTS, **ENVIRONMENTAL &** RECREATIONAL PLANNERS 599 LIVERPOOL ROAD TEL 905-839-5599 PICKERING, ON L1W 1R1 EMAIL INFO@HKLA.CA

IESE DRAWINGS ARE INSTRUMENTS OF SERVICE AND THE LANDSCAPE ARCHITECT RETAINS OWNERSHIP OF THESE DRAWINGS. THEY ARE FOR SITE PLAN APPROVAL ONLY AND MA REQUIRE FURTHER CONSTRUCTION DETAILING AND COORDINATION WITH OTHER ASSOCIATED PROFESSIONAL DESIGN SERVICES BEFORE ACTUAL TENDER AND CONSTRUCTION COMMENCES. DIMENSIONS ARE TO BE VERIFIED PRIOR TO CONSTRUCTION. DRAWINGS ARE NOT TO BE SCALED. IT IS ADVISED THAT CONTRACTORS CONTACT THE LANDSCAPE ARCHITECT PRIOR TO CONSTRUCTION TO ENSURE THE USE OF THE LATEST REVISED DRAWINGS. THE LANDSCAPE ARCHITECT IN NOT LIABLE FOR ERRORS OR OMISSIONS ARISING FROM SEALED, SIGNED AND DATED, AND THE LANDSCAPE ARCHITECT CONTRACTED TO PROVIDE CONSTRUCTION ADMINISTRATION AND CERTIFICATION SERVICES BY THE OWNER. ALL APPARENT DISCREPANCIES ARE TO BE REPORTED IN WRITING TO THE

1:150 MAY, 2021 2 of 10