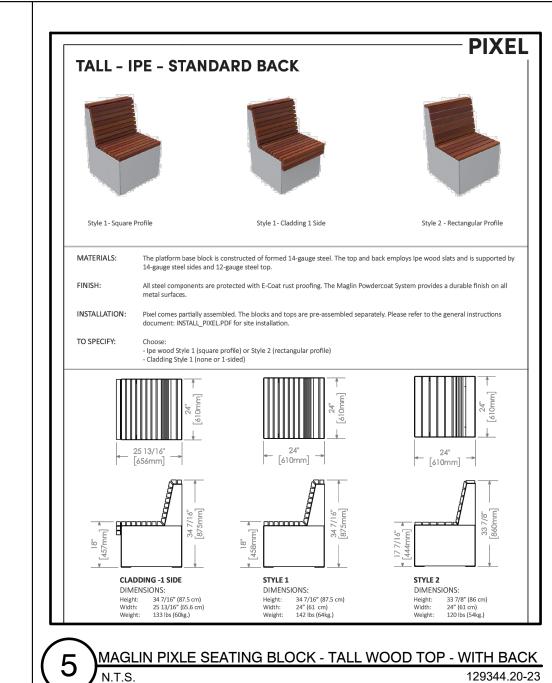

SPA FILE# 77 EAST 2262-2266 LAKESHORE ROAD W 83 EAST STREET, OAKVILLE, ON

STREETSCAPE PLAN

1:150 CHECKED BY HJK MAY, 2021 6 of 10 2021-052

PORTABLE RAISED GARDEN BOX - CEDAR

329413.13-09

(6) MAGLIN PIXLE PLANTER BLOCK - TALL - STEEL

129344.20-24

ALL UNIT PAVING JOINTS FILLED WITH POLYMERIC SAND

AND PATTERN AS SPECIFIED

ON DRAWINGS

25mm CLEAN SAND -

COMPACT TO 95% S.P.D.

INTERLOCKING PAVERS; COLOR, TYPE

33" GRILL BUILT WITH 304-STAINLESS STEEL 33" W x 24.2" D x 25.4" H