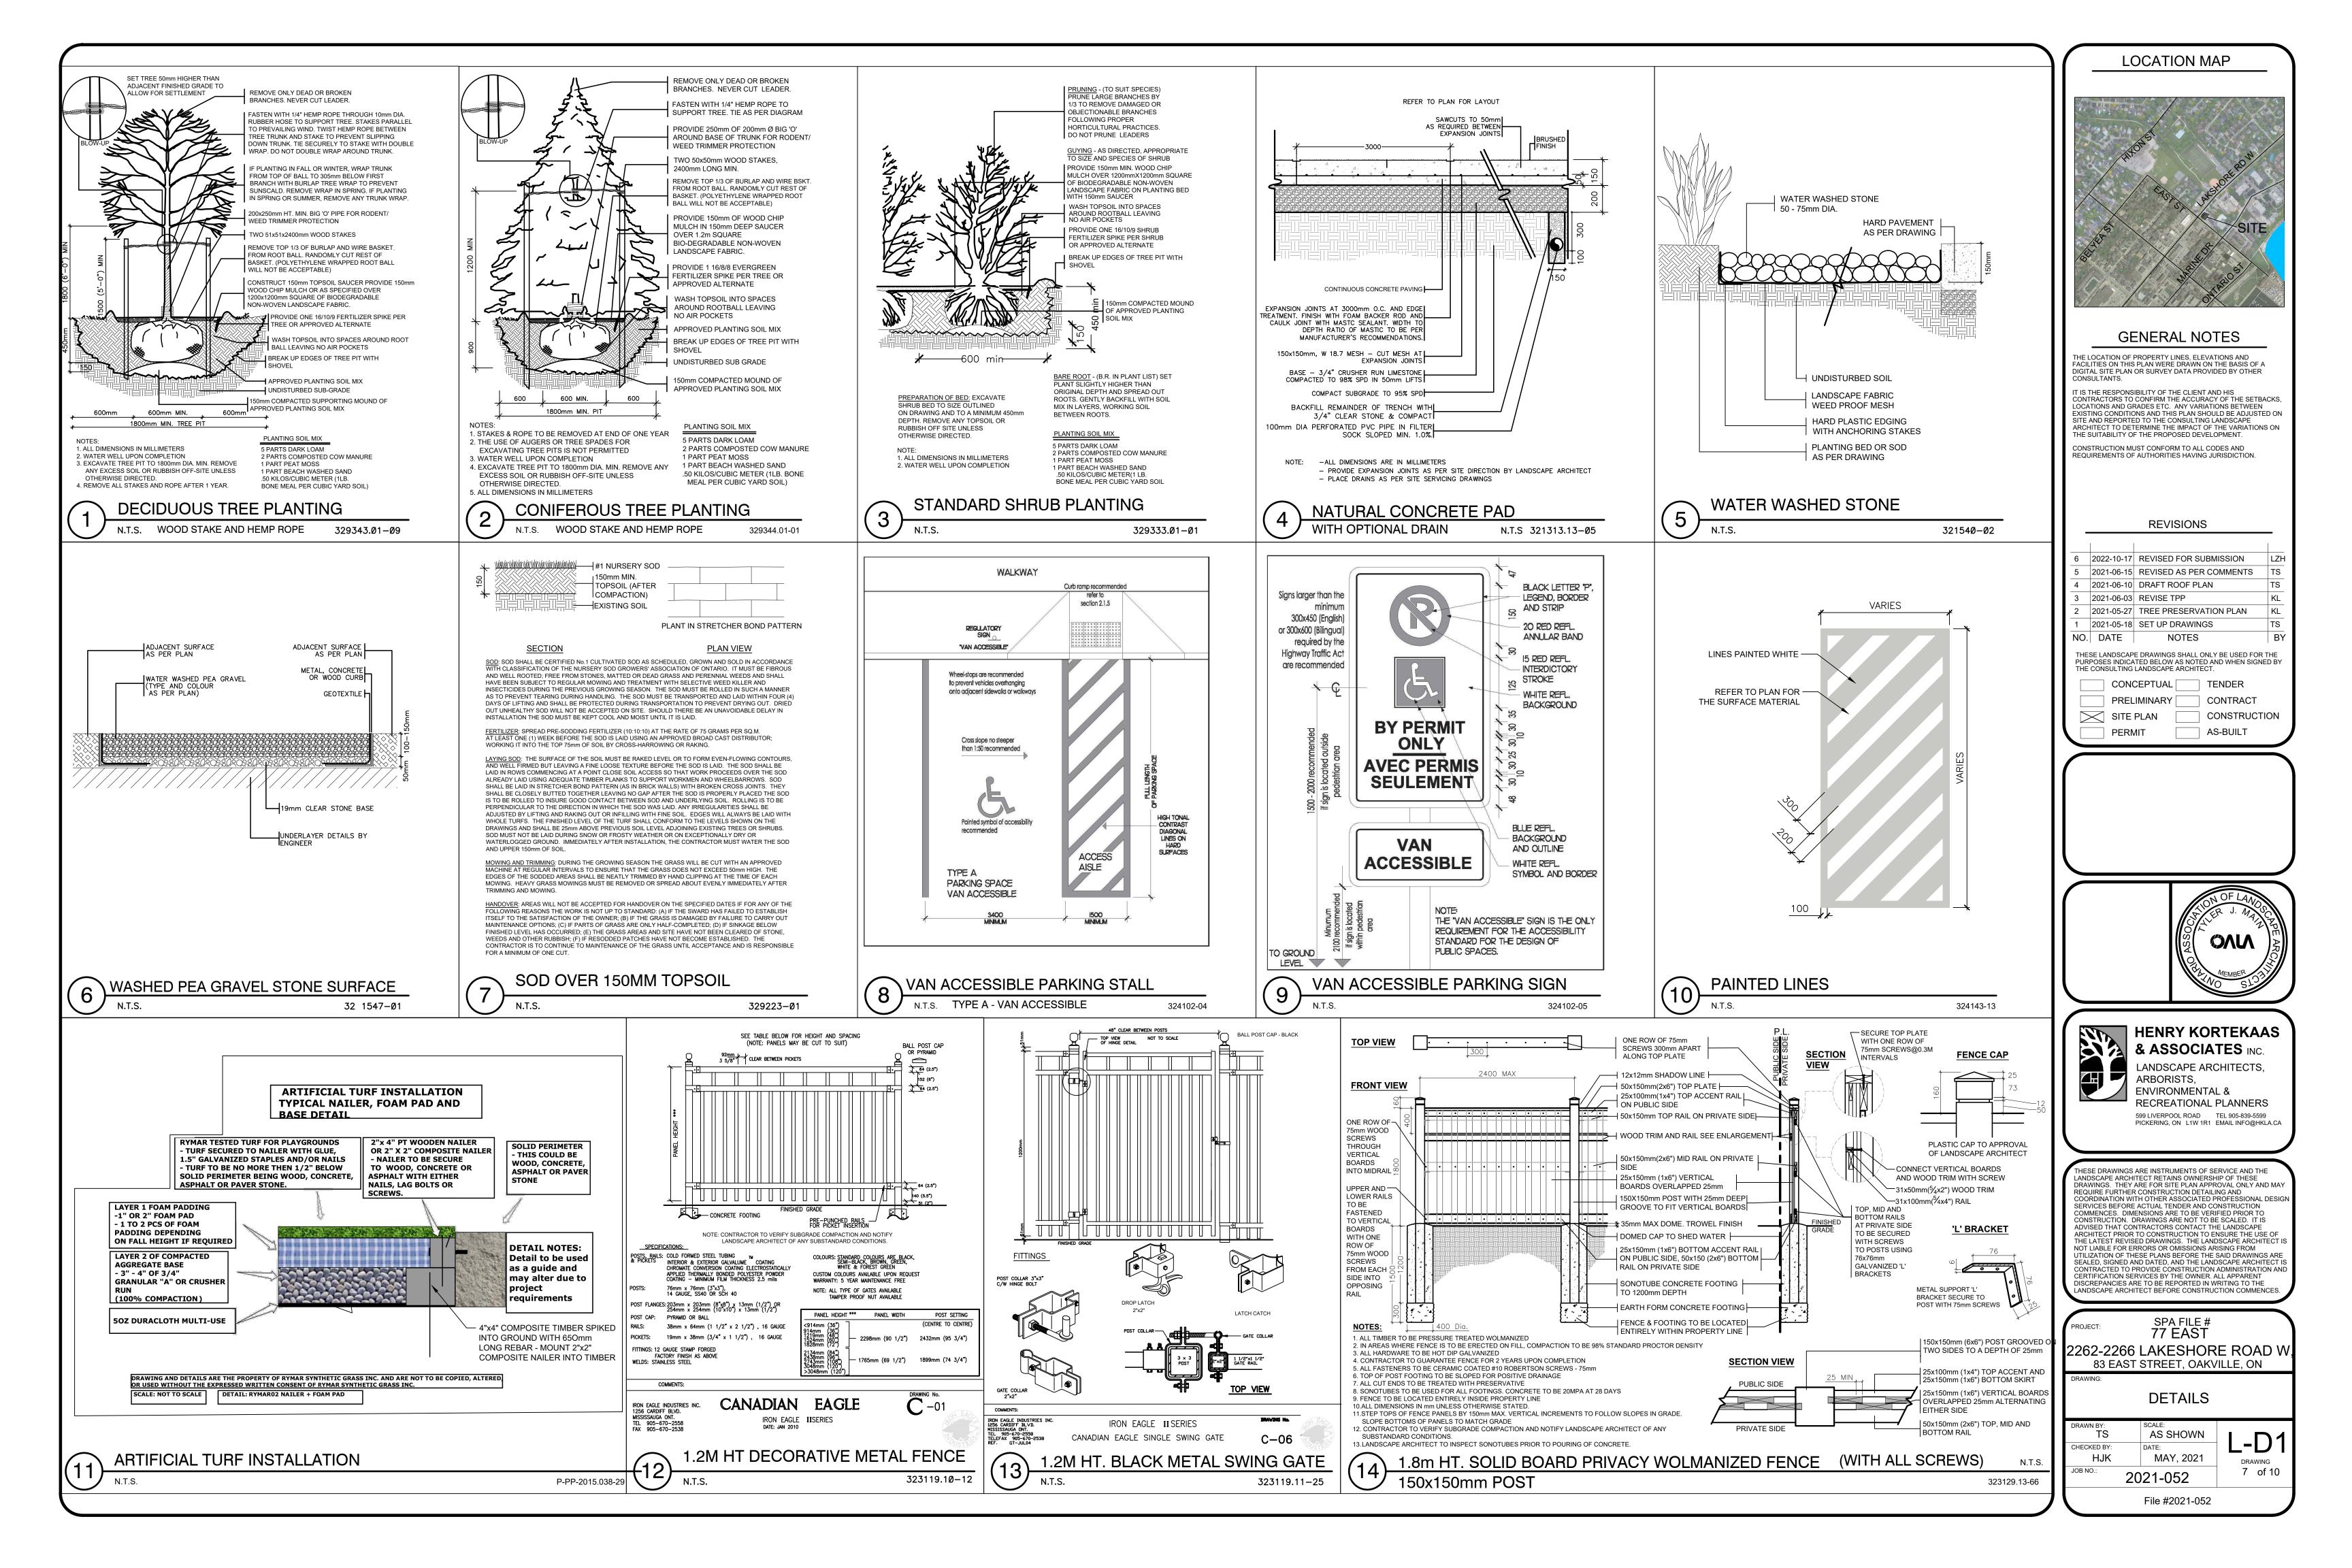

ORE ACTUAL TENDER AND CONSTRUCTION COMMENCES. DIMENSIONS ARE TO BE VERIFIED PRIOR TO CONSTRUCTION. DRAWINGS ARE NOT TO BE SCALED. IT IS ADVISED THAT CONTRACTORS CONTACT THE LANDSCAPE
ARCHITECT PRIOR TO CONSTRUCTION TO ENSURE THE USE OF
THE LATEST REVISED DRAWINGS. THE LANDSCAPE ARCHITECT I:
NOT LIABLE FOR ERRORS OR OMISSIONS ARISING FROM UTILIZATION OF THESE PLANS BEFORE THE SAID DRAWINGS AR SEALED, SIGNED AND DATED, AND THE LANDSCAPE ARCHITECT IS CONTRACTED TO PROVIDE CONSTRUCTION ADMINISTRATION AND CERTIFICATION SERVICES BY THE OWNER. ALL APPARENT DISCREPANCIES ARE TO BE REPORTED IN WRITING TO THE LANDSCAPE ARCHITECT BEFORE CONSTRUCTION COMMENCES

SPA FILE# 77 EAST 2262-2266 LAKESHORE ROAD W 83 EAST STREET, OAKVILLE, ON

STREETSCAPE PLAN

1:150 CHECKED BY HJK MAY, 2021 6 of 10 2021-052









PORTABLE RAISED GARDEN BOX - CEDAR

329413.13-09







(6) MAGLIN PIXLE PLANTER BLOCK - TALL - STEEL

129344.20-24

ALL UNIT PAVING JOINTS FILLED WITH POLYMERIC SAND

AND PATTERN AS SPECIFIED

ON DRAWINGS

25mm CLEAN SAND -

COMPACT TO 95% S.P.D.

INTERLOCKING PAVERS; COLOR, TYPE



33" GRILL BUILT WITH 304-STAINLESS STEEL 33" W x 24.2" D x 25.4" H



33" GRILL CABINET BUILT WITH 304-STAINLESS STEEL 33" W x 23" D x 35.5" H

NEWAGE - OUTDOOR KITCHEN GRILL UNIT

N.T.S. 129310-58





### **GENERAL NOTES**

FACILITIES ON THIS PLAN WERE DRAWN ON THE BASIS OF A DIGITAL SITE PLAN OR SURVEY DATA PROVIDED BY OTHER

IT IS THE RESPONSIBILITY OF THE CLIENT AND HIS CONTRACTORS TO CONFIRM THE ACCURACY OF THE SETBACKS, LOCATIONS AND GRADES ETC. ANY VARIATIONS BETWEEN EXISTING CONDITIONS AND THI