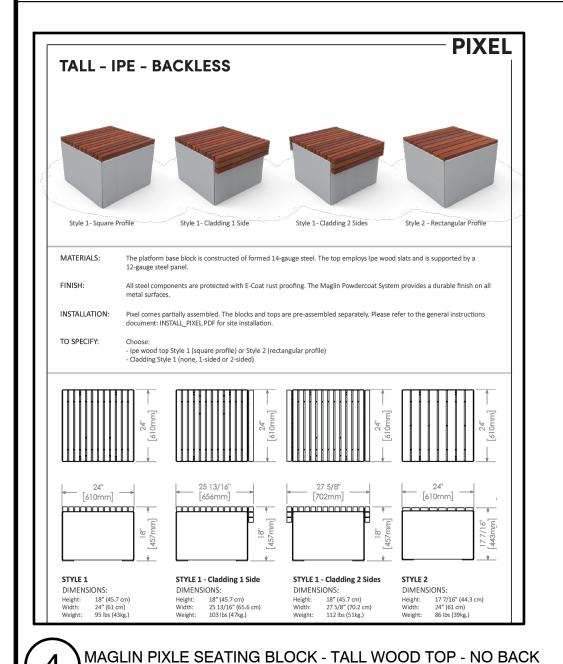

SPA FILE# 77 EAST 2262-2266 LAKESHORE ROAD W 83 EAST STREET, OAKVILLE, ON

STREETSCAPE PLAN

1:150 CHECKED BY HJK MAY, 2021 6 of 10 2021-052

PORTABLE RAISED GARDEN BOX - CEDAR

329413.13-09

(6) MAGLIN PIXLE PLANTER BLOCK - TALL - STEEL