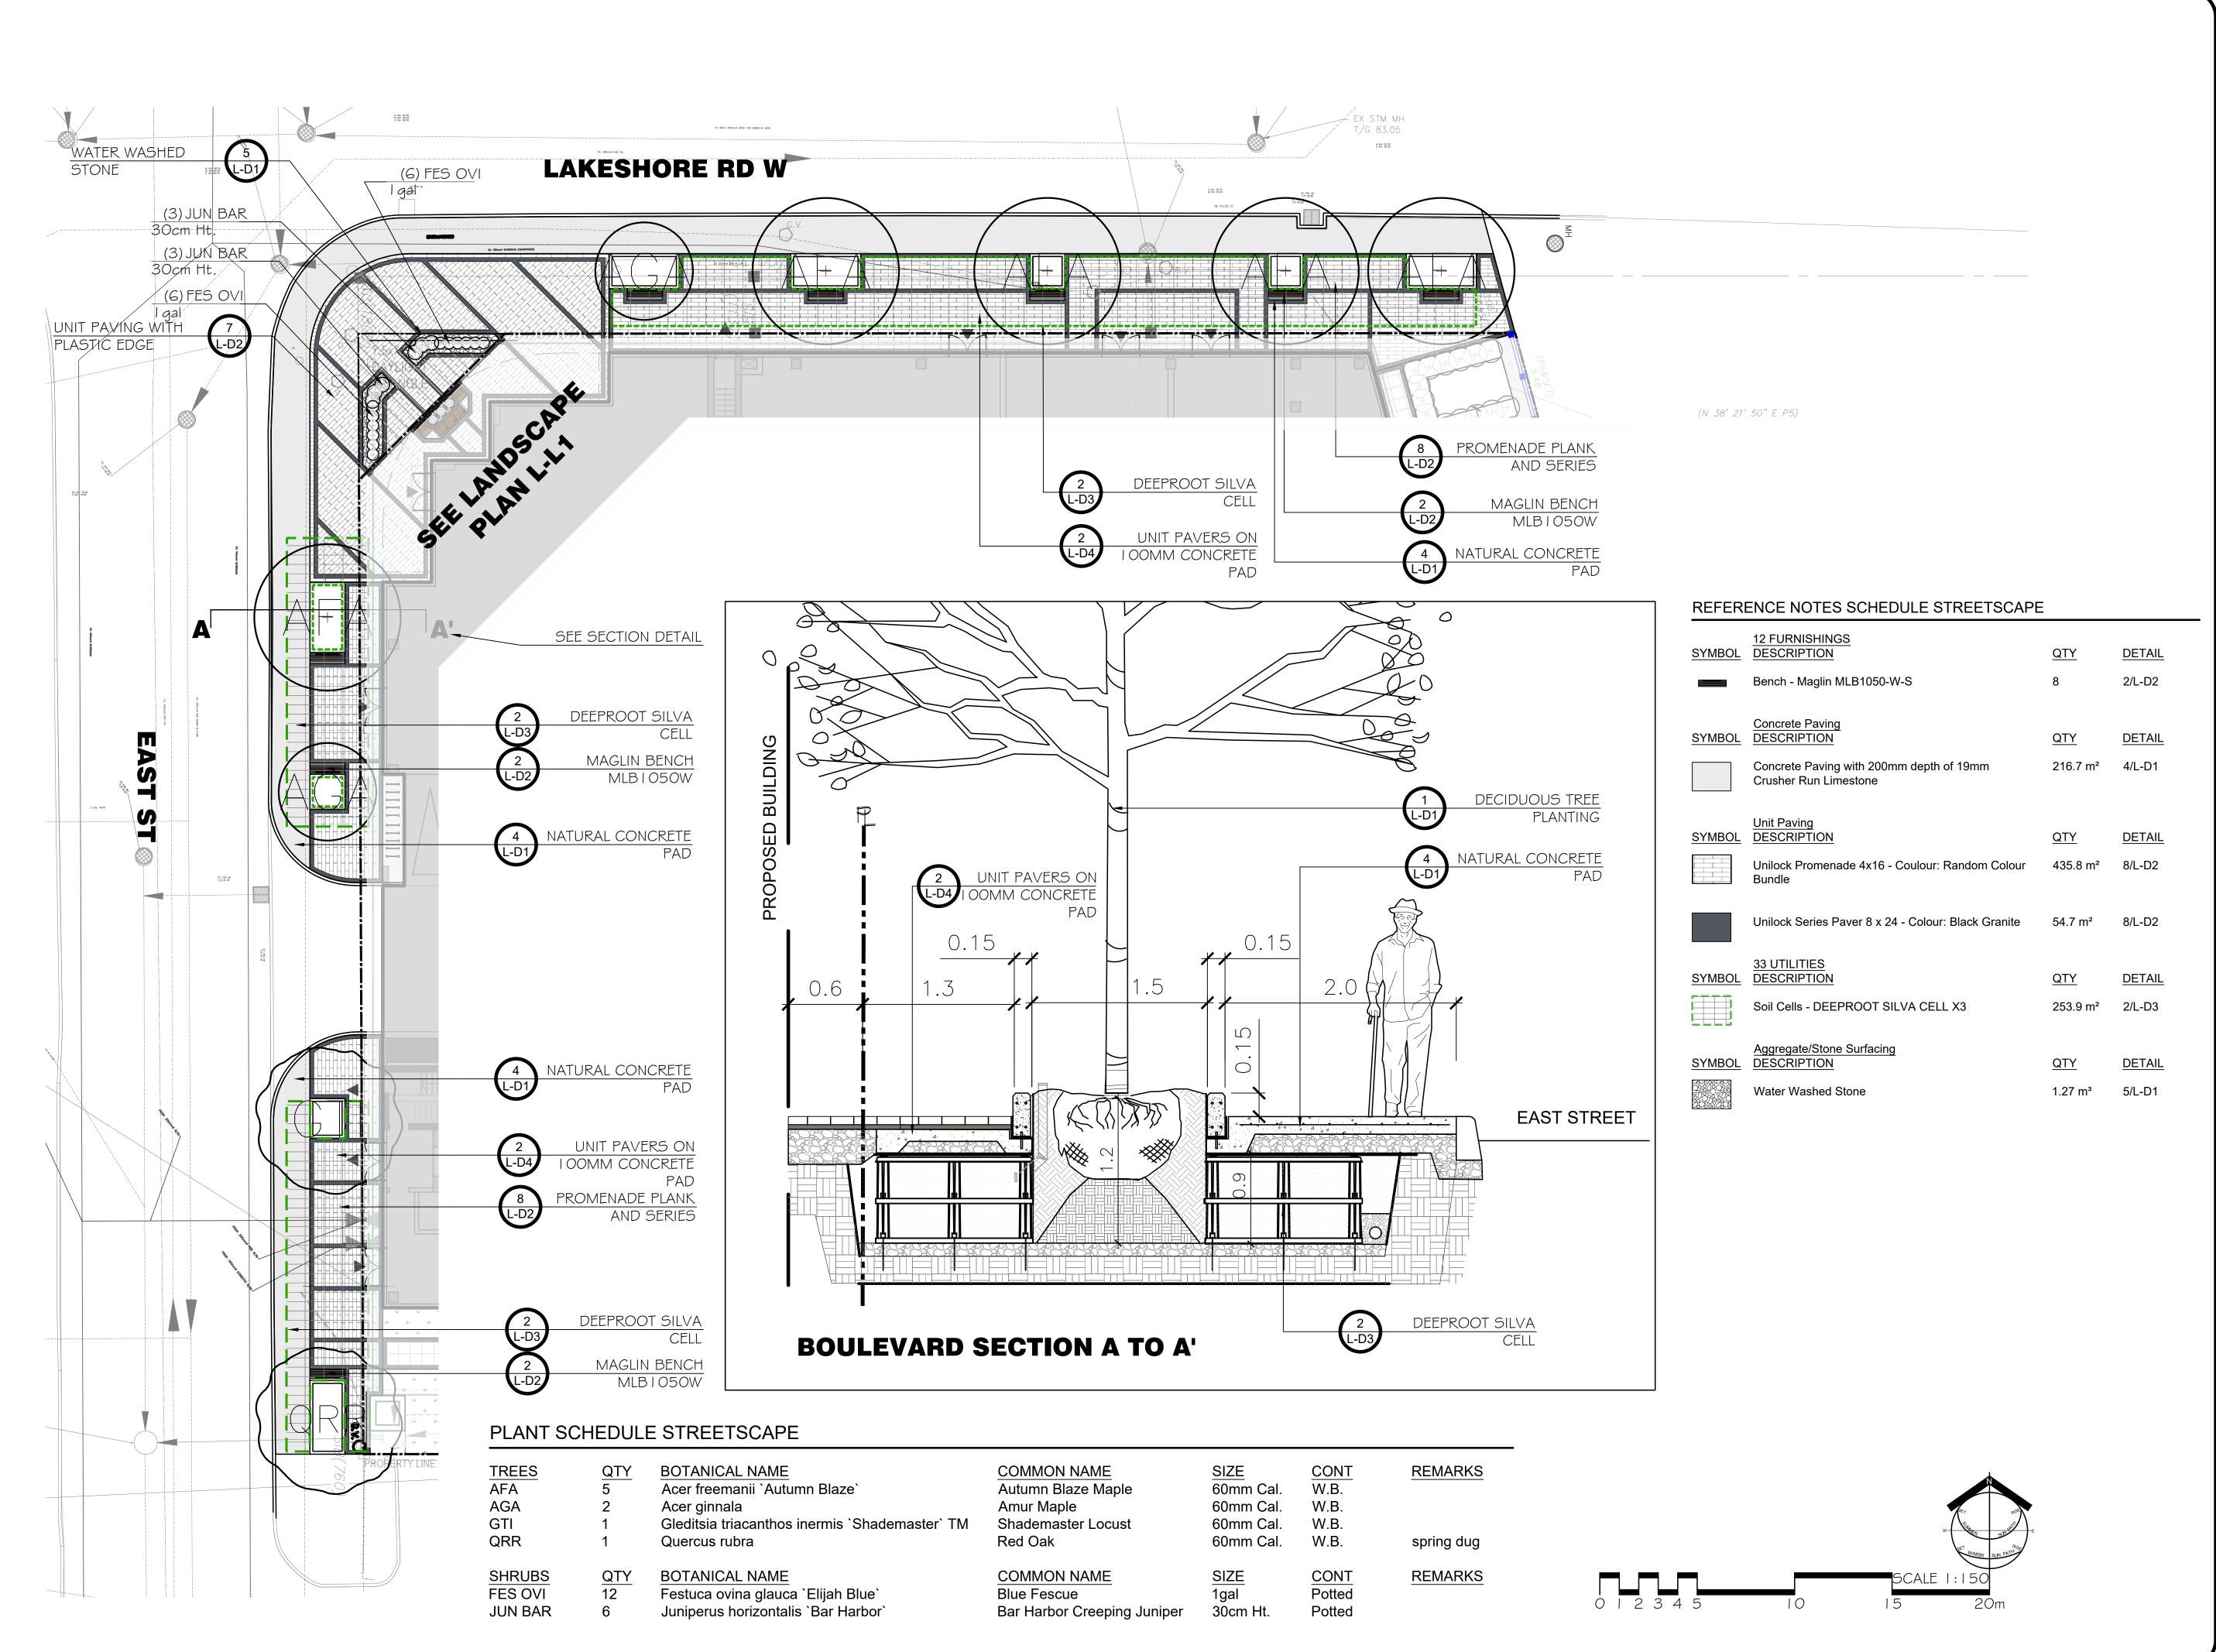

SPA FILE# 77 EAST 2262-2266 LAKESHORE ROAD W 83 EAST STREET, OAKVILLE, ON

STREETSCAPE PLAN

1:150 CHECKED BY HJK MAY, 2021 6 of 10 2021-052

PORTABLE RAISED GARDEN BOX - CEDAR

329413.13-09

(6) MAGLIN PIXLE PLANTER BLOCK - TALL - STEEL