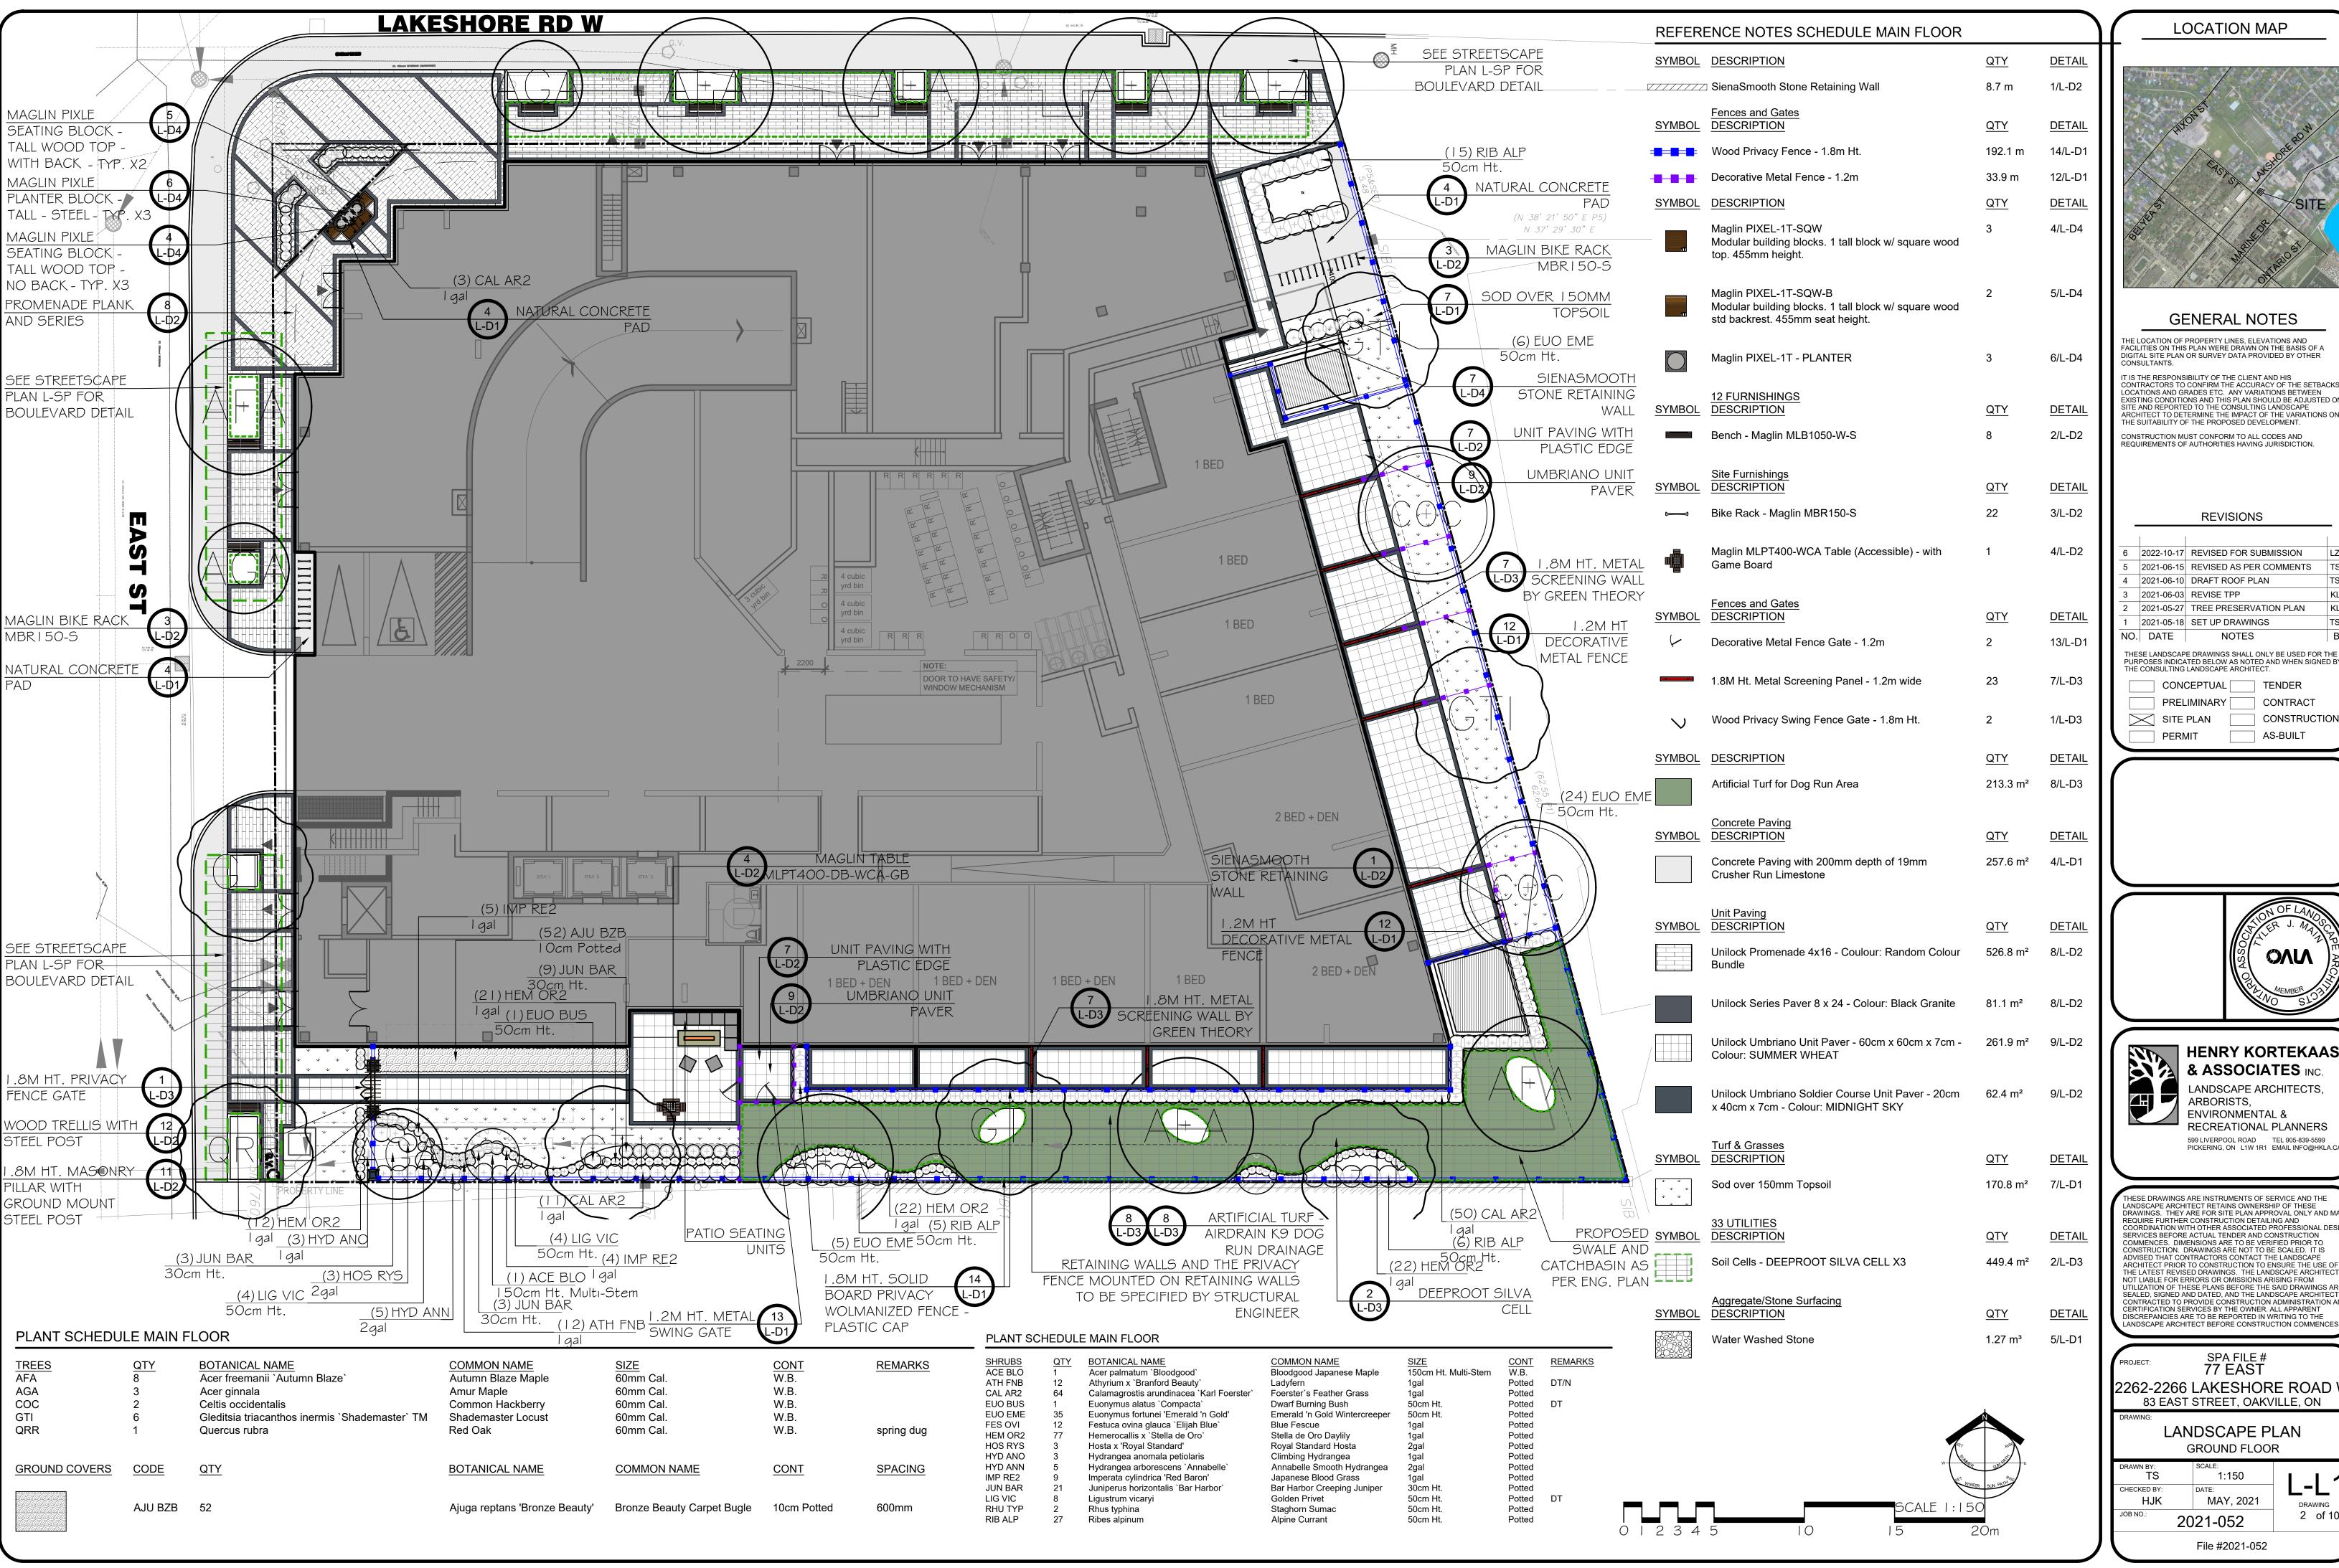

#### **GENERAL NOTES**

THE LOCATION OF PROPERTY LINES, ELEVATIONS AND FACILITIES ON THIS PLAN WERE DRAWN ON THE BASIS OF A DIGITAL SITE PLAN OR SURVEY DATA PROVIDED BY OTHER

T IS THE RESPONSIBILITY OF THE CLIENT AND HIS CONTRACTORS TO CONFIRM THE ACCURACY OF THE SETBACKS, LOCATIONS AND GRADES ETC. ANY VARIATIONS BETWEEN EXISTING CONDITIONS AND THIS PLAN SHOULD BE ADJUSTED O SITE AND REPORTED TO THE CONSULTING LANDSCAPE ARCHITECT TO DETERMINE THE IMPACT OF THE VARIATIONS ON THE SUITABILITY OF THE PROPOSED DEVELOPMENT.

CONSTRUCTION MUST CONFORM TO ALL CODES AND REQUIREMENTS OF AUTHORITIES HAVING JURISDICTION.

#### **REVISIONS**

| _                                                                                                                                            |            | REVISIONS               |          |
|----------------------------------------------------------------------------------------------------------------------------------------------|------------|-------------------------|----------|
|                                                                                                                                              |            |                         | <u> </u> |
| 6                                                                                                                                            | 2022-10-17 | REVISED FOR SUBMISSION  | LZH      |
| 5                                                                                                                                            | 2021-06-15 | REVISED AS PER COMMENTS | TS       |
| 4                                                                                                                                            | 2021-06-10 | DRAFT ROOF PLAN         | TS       |
| 3                                                                                                                                            | 2021-06-03 | REVISE TPP              | KL       |
| 2                                                                                                                                            | 2021-05-27 | TREE PRESERVATION PLAN  | KL       |
| 1                                                                                                                                            | 2021-05-18 | SET UP DRAWINGS         | TS       |
| NO.                                                                                                                                          | DATE       | NOTES                   | BY       |
| THESE LANDSCAPE DRAWINGS SHALL ONLY BE USED FOR THE PURPOSES INDICATED BELOW AS NOTED AND WHEN SIGNED BY THE CONSULTING LANDSCAPE ARCHITECT. |            |                         |          |

CONCEPTUAL TENDER

CONTRACT PRELIMINARY CONSTRUCTION SITE PLAN PERMIT

AS-BUILT

# HENRY KORTEKAAS & ASSOCIATES INC. ARBORISTS,

LANDSCAPE ARCHITECTS, **ENVIRONMENTAL &** RECREATIONAL PLANNERS

599 LIVERPOOL ROAD TEL 905-839-5599 PICKERING, ON L1W 1R1 EMAIL INFO@HKLA.CA

HESE DRAWINGS ARE INSTRUMENTS OF SERVICE AND THE LANDSCAPE ARCHITECT RETAINS OWNERSHIP OF THESE DRAWINGS. THEY ARE FOR SITE PLAN APPROVAL ONLY AND MA REQUIRE FURTHER CONSTRUCTION DETAILING AND COORDINATION WITH OTHER ASSOCIATED PROFESSIONAL DESIG SERVICES BEFORE ACTUAL TENDER AND CONSTRUCTION COMMENCES. DIMENSIONS ARE TO BE VERIFIED PRIOR TO CONSTRUCTION. DRAWINGS ARE NOT TO BE SCALED. IT IS ADVISED THAT CONTRACTORS CONTACT THE LANDSCAPE ARCHITECT PRIOR TO CONSTRUCTION TO ENSURE THE USE O THE LATEST REVISED DRAWINGS. THE LANDSCAPE ARCHITECT NOT LIABLE FOR ERRORS OR OMISSIONS ARISING FROM ITILIZATION OF THESE PLANS BEFORE THE SAID DRAWINGS A SEALED, SIGNED AND DATED, AND THE LANDSCAPE ARCHITECT IS CONTRACTED TO PROVIDE CONSTRUCTION ADMINISTRATION AND CERTIFICATION SERVICES BY THE OWNER. ALL APPARENT DISCREPANCIES ARE TO BE REPORTED IN WRITING TO THE

|  | PROJECT:  | SPA FILE #<br>77 EAST    |  |   |
|--|-----------|--------------------------|--|---|
|  |           | LAKESHOR<br>STREET, OAKV |  | W |
|  | DRAWING:  |                          |  |   |
|  | DRAWN BY: | SCALE:                   |  |   |
|  | DIAWINDI. | 4.50                     |  | _ |

HECKED BY MAY, 2021 HJK 3 of 10 2021-052