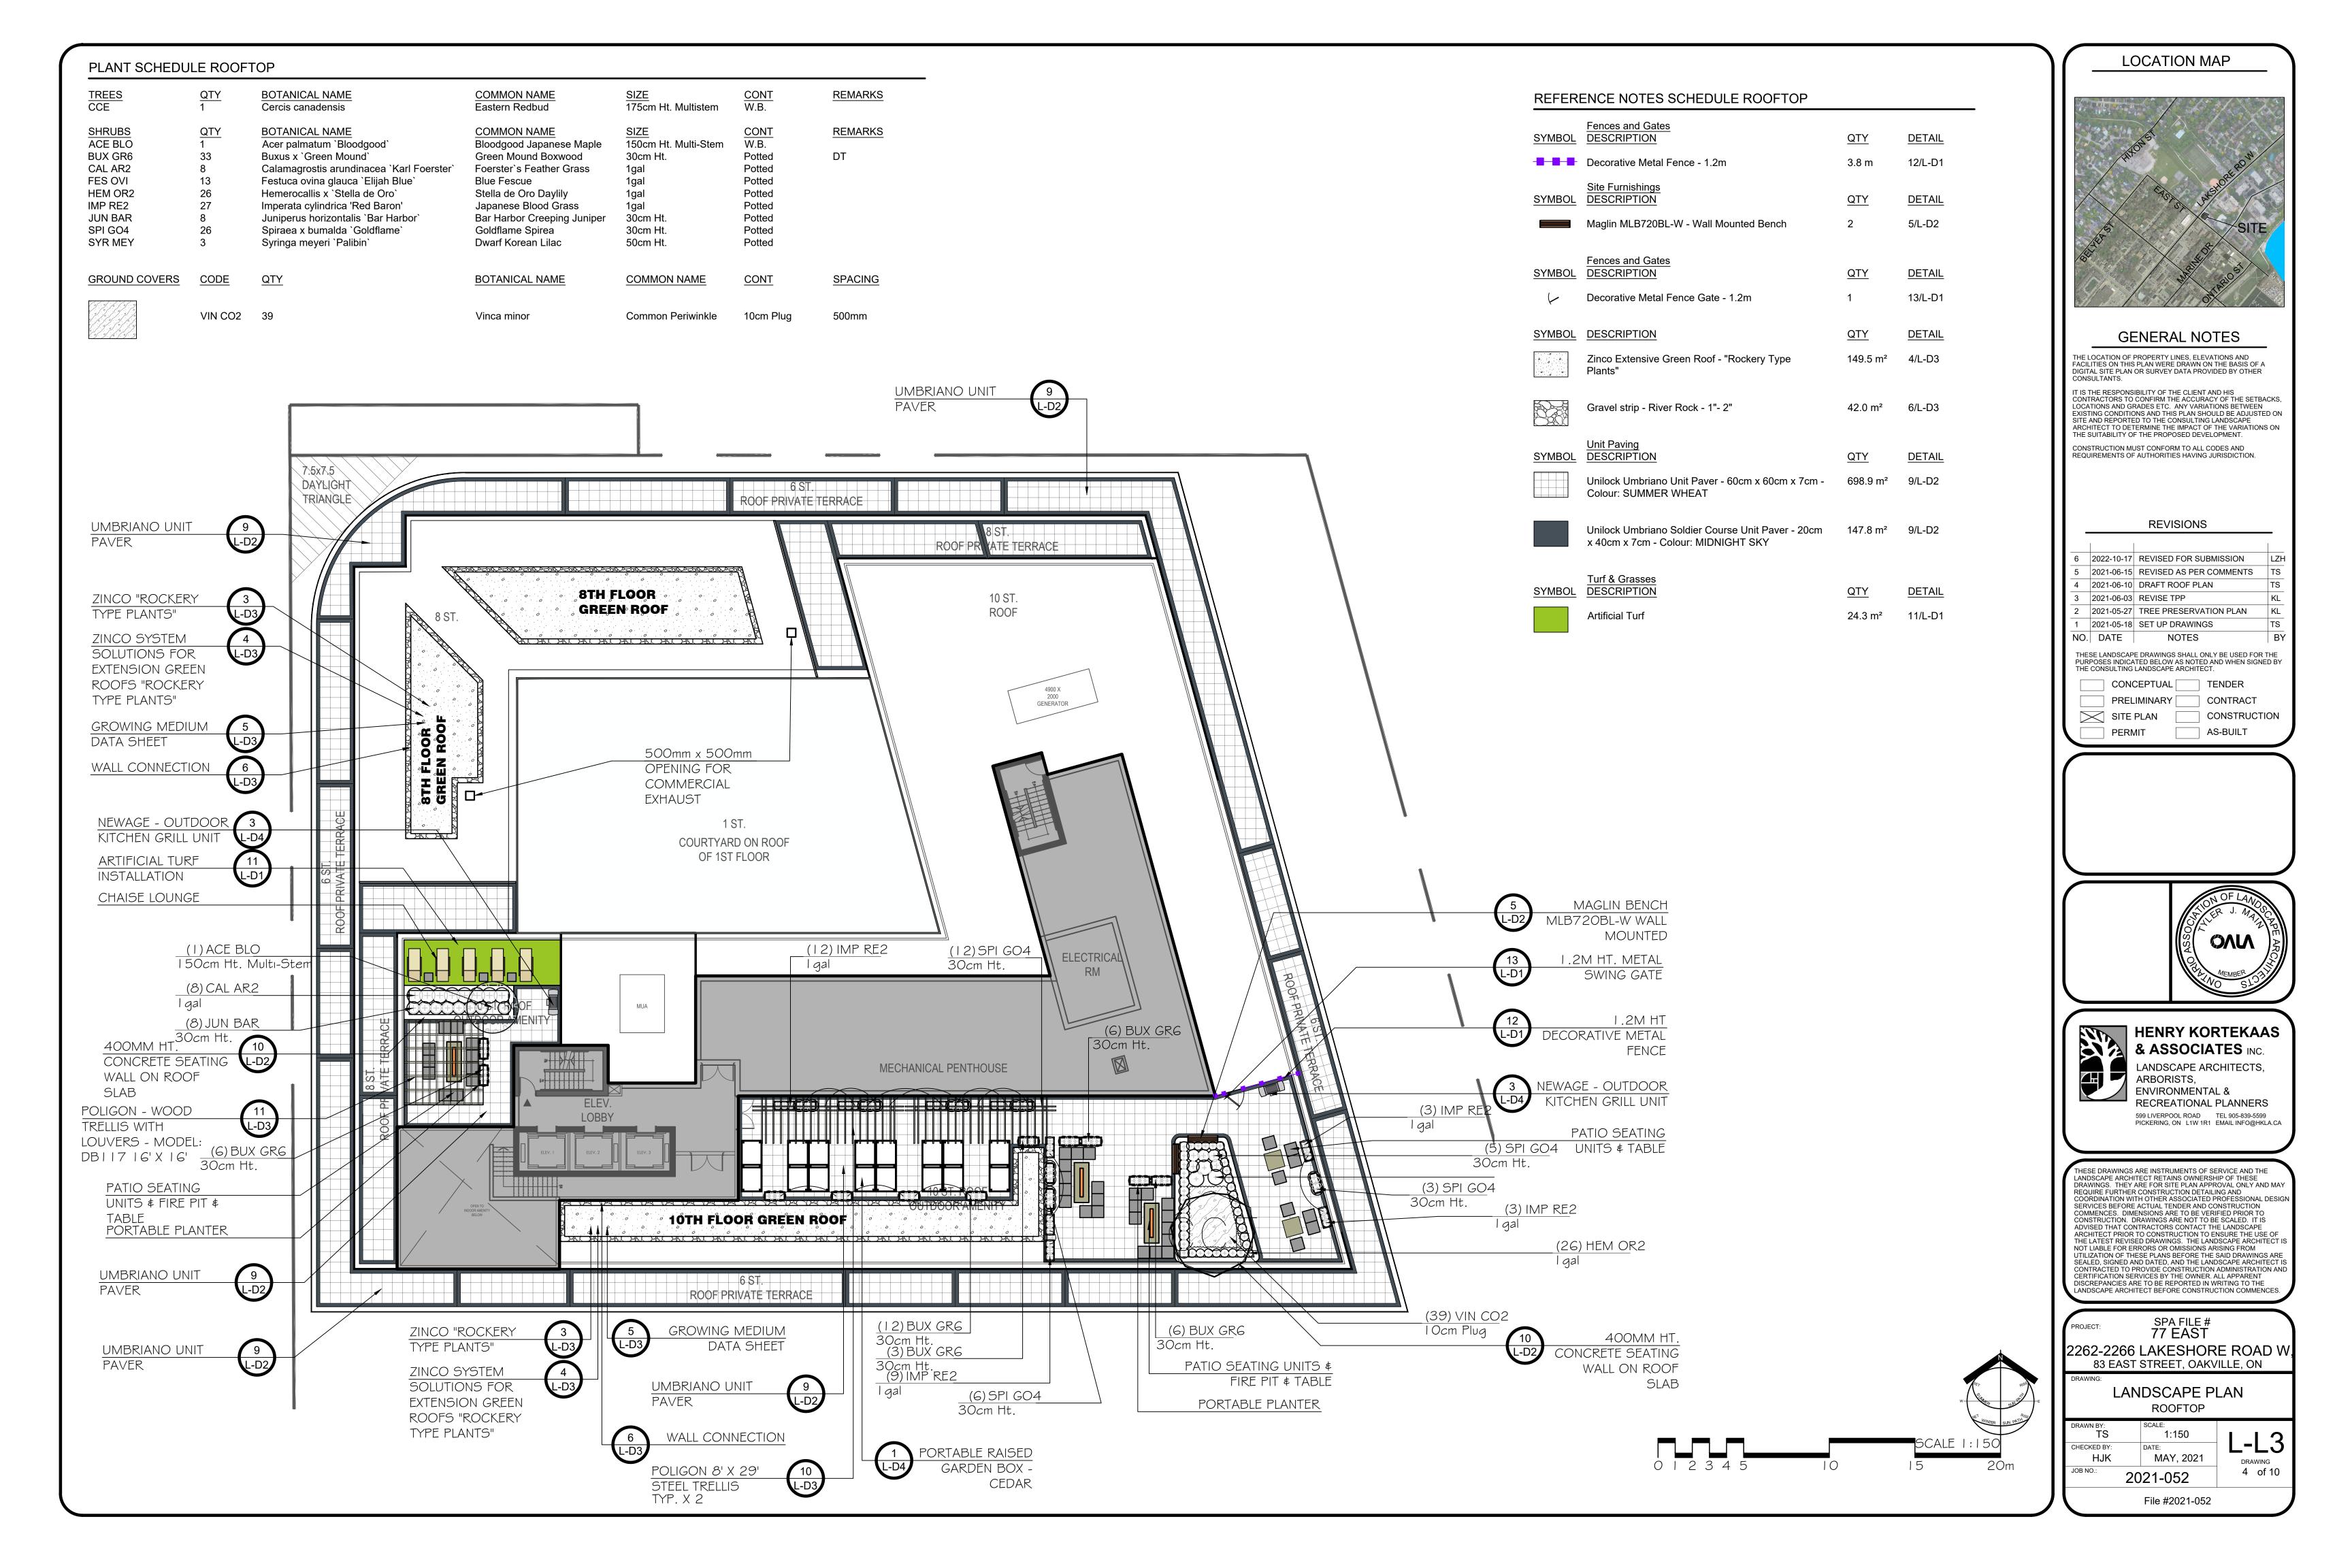

#### **GENERAL NOTES**

THE LOCATION OF PROPERTY LINES, ELEVATIONS AND FACILITIES ON THIS PLAN WERE DRAWN ON THE BASIS OF A DIGITAL SITE PLAN OR SURVEY DATA PROVIDED BY OTHER

T IS THE RESPONSIBILITY OF THE CLIENT AND HIS CONTRACTORS TO CONFIRM THE ACCURACY OF THE SETBACKS, LOCATIONS AND GRADES ETC. ANY VARIATIONS BETWEEN EXISTING CONDITIONS AND THIS PLAN SHOULD BE ADJUSTED O SITE AND REPORTED TO THE CONSULTING LANDSCAPE ARCHITECT TO DETERMINE THE IMPACT OF THE VARIATIONS ON THE SUITABILITY OF THE PROPOSED DEVELOPMENT.

CONSTRUCTION MUST CONFORM TO ALL CODES AND REQUIREMENTS OF AUTHORITIES HAVING JURISDICTION.

#### **REVISIONS**

| _                                                                                                                                            |            | REVISIONS               |          |
|----------------------------------------------------------------------------------------------------------------------------------------------|------------|-------------------------|----------|
|                                                                                                                                              |            |                         | <u> </u> |
| 6                                                                                                                                            | 2022-10-17 | REVISED FOR SUBMISSION  | LZH      |
| 5                                                                                                                                            | 2021-06-15 | REVISED AS PER COMMENTS | TS       |
| 4                                                                                                                                            | 2021-06-10 | DRAFT ROOF PLAN         | TS       |
| 3                                                                                                                                            | 2021-06-03 | REVISE TPP              | KL       |
| 2                                                                                                                                            | 2021-05-27 | TREE PRESERVATION PLAN  | KL       |
| 1                                                                                                                                            | 2021-05-18 | SET UP DRAWINGS         | TS       |
| NO.                                                                                                                                          | DATE       | NOTES                   | BY       |
| THESE LANDSCAPE DRAWINGS SHALL ONLY BE USED FOR THE PURPOSES INDICATED BELOW AS NOTED AND WHEN SIGNED BY THE CONSULTING LANDSCAPE ARCHITECT. |            |                         |          |

CONCEPTUAL TENDER

CONTRACT PRELIMINARY CONSTRUCTION SITE PLAN PERMIT

AS-BUILT

# HENRY KORTEKAAS & ASSOCIATES INC. ARBORISTS,

LANDSCAPE ARCHITECTS, **ENVIRONMENTAL &** RECREATIONAL PLANNERS

599 LIVERPOOL ROAD TEL 905-839-5599 PICKERING, ON L1W 1R1 EMAIL INFO@HKLA.CA

HESE DRAWINGS ARE INSTRUMENTS OF SERVICE AND THE LANDSCAPE ARCHITECT RETAINS OWNERSHIP OF THESE DRAWINGS. THEY ARE FOR SITE PLAN APPROVAL ONLY AND MA REQUIRE FURTHER CONSTRUCTION DETAILING AND COORDINATION WITH OTHER ASSOCIATED PROFESSIONAL DESIG SERVICES BEFORE ACTUAL TENDER AND CONSTRUCTION COMMENCES. DIMENSIONS ARE TO BE VERIFIED PRIOR TO CONSTRUCTION. DRAWINGS ARE NOT TO BE SCALED. IT IS ADVISED THAT CONTRACTORS CONTACT THE LANDSCAPE ARCHITECT PRIOR TO CONSTRUCTION TO ENSURE THE USE O THE LATEST REVISED DRAWINGS. THE LANDSCAPE ARCHITECT NOT LIABLE FOR ERRORS OR OMISSIONS ARISING FROM ITILIZATION OF THESE PLANS BEFORE THE SAID DRAWINGS A SEALED, SIGNED AND DATED, AND THE LANDSCAPE ARCHITECT IS CONTRACTED TO PROVIDE CONSTRUCTION ADMINISTRATION AND CERTIFICATION SERVICES BY THE OWNER. ALL APPARENT DISCREPANCIES ARE TO BE REPORTED IN WRITING TO THE

|  | PROJECT:  | SPA FILE #<br>77 EAST    |  |   |
|--|-----------|--------------------------|--|---|
|  |           | LAKESHOR<br>STREET, OAKV |  | W |
|  | DRAWING:  |                          |  |   |
|  | DRAWN BY: | SCALE:                   |  |   |
|  | DIAWINDI. | 4.50                     |  | _ |

HECKED BY MAY, 2021 HJK 3 of 10 2021-052