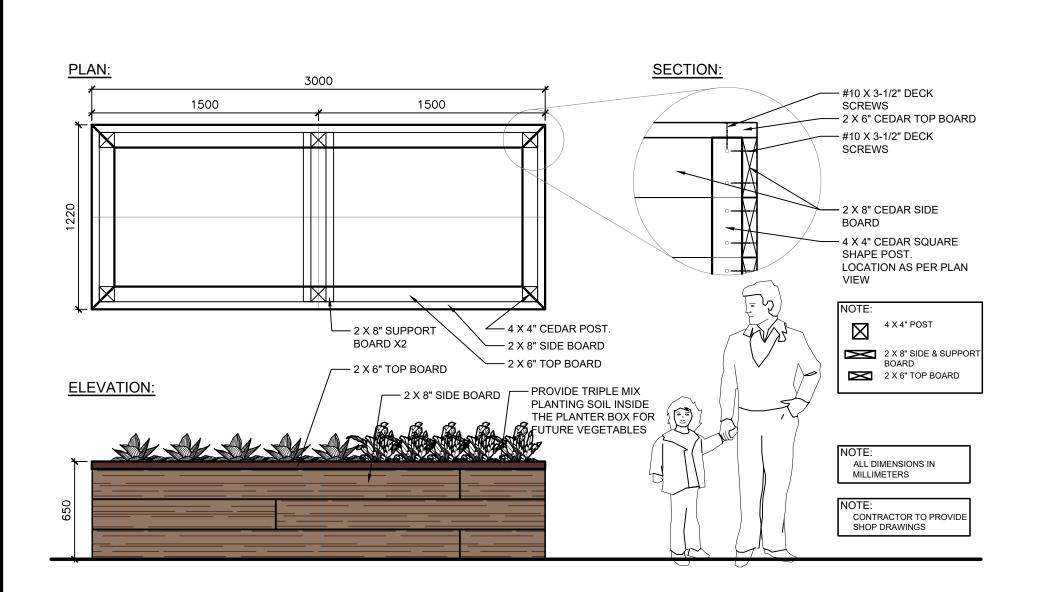

SPA FILE# 77 EAST 2262-2266 LAKESHORE ROAD W 83 EAST STREET, OAKVILLE, ON

STREETSCAPE PLAN

1:150 CHECKED BY HJK MAY, 2021 6 of 10 2021-052

PORTABLE RAISED GARDEN BOX - CEDAR

329413.13-09

(6) MAGLIN PIXLE PLANTER BLOCK - TALL - STEEL