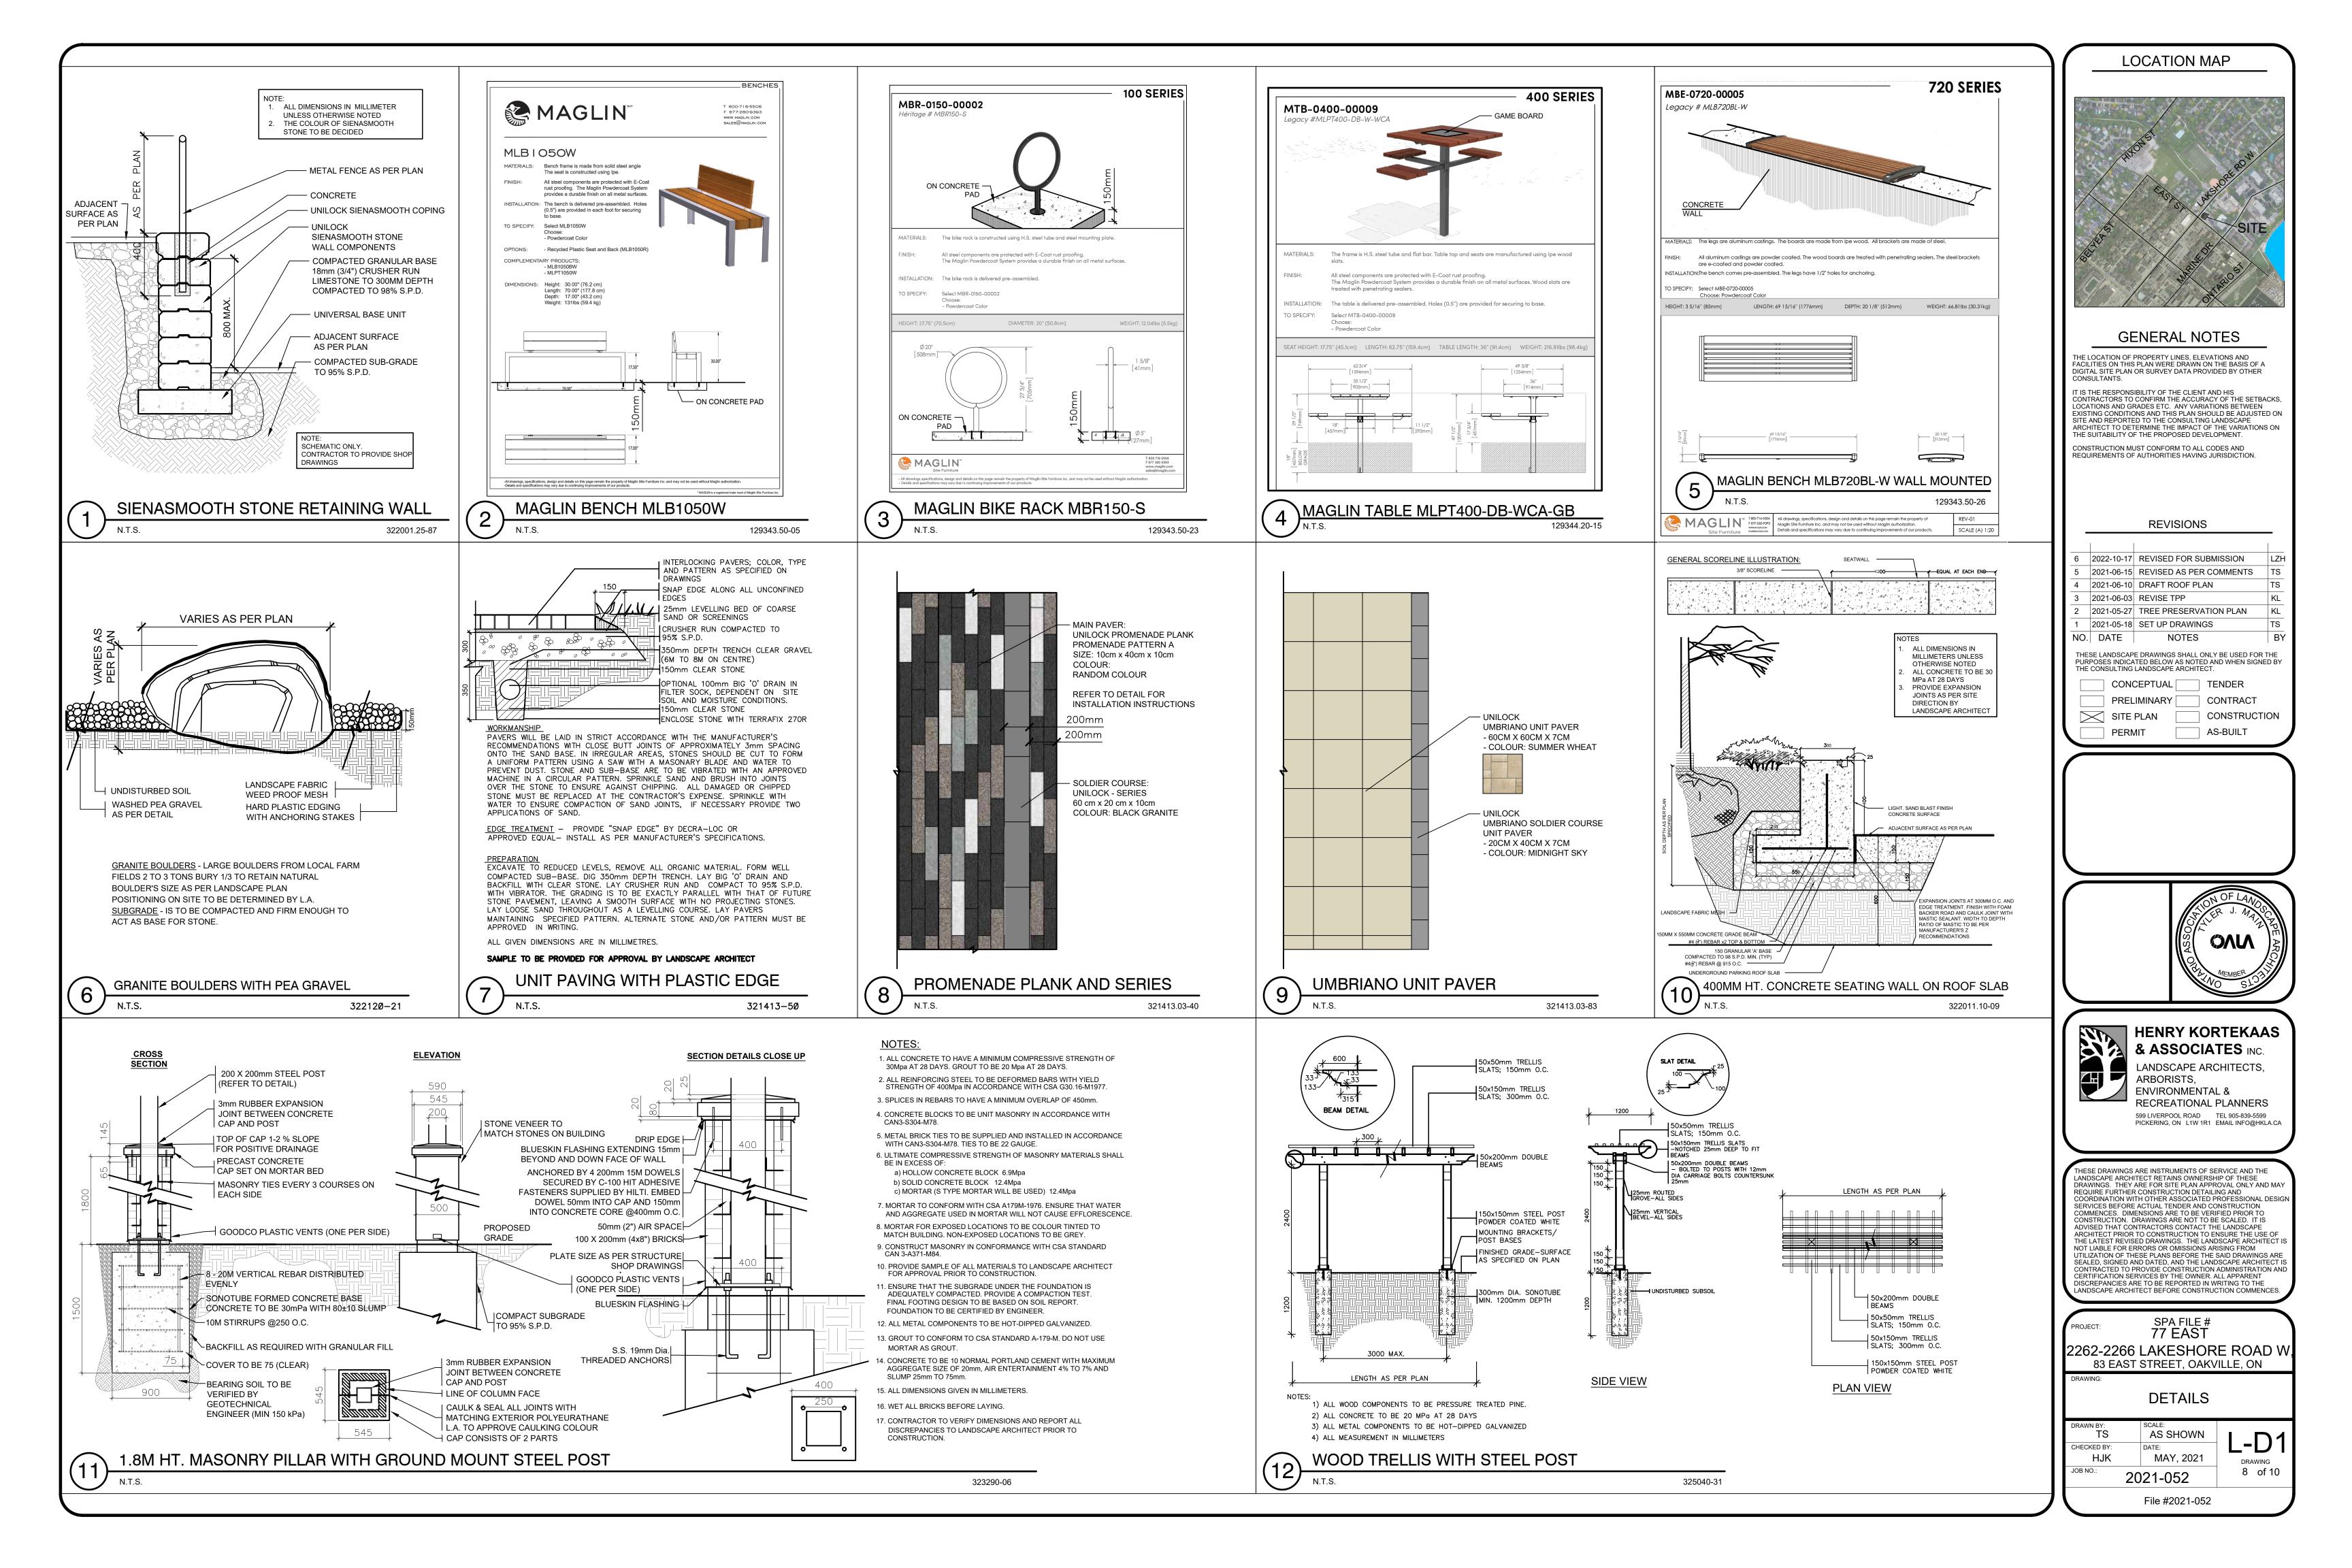

E ACTUAL TENDER AND CONSTRUCTION COMMENCES. DIMENSIONS ARE TO BE VERIFIED PRIOR TO CONSTRUCTION. DRAWINGS ARE NOT TO BE SCALED. IT IS ADVISED THAT CONTRACTORS CONTACT THE LANDSCAPE
ARCHITECT PRIOR TO CONSTRUCTION TO ENSURE THE USE OF
THE LATEST REVISED DRAWINGS. THE LANDSCAPE ARCHITECT I:
NOT LIABLE FOR ERRORS OR OMISSIONS ARISING FROM UTILIZATION OF THESE PLANS BEFORE THE SAID DRAWINGS AR SEALED, SIGNED AND DATED, AND THE LANDSCAPE ARCHITECT IS CONTRACTED TO PROVIDE CONSTRUCTION ADMINISTRATION AND CERTIFICATION SERVICES BY THE OWNER. ALL APPARENT DISCREPANCIES ARE TO BE REPORTED IN WRITING TO THE LANDSCAPE ARCHITECT BEFORE CONSTRUCTION COMMENCES

SPA FILE# 77 EAST 2262-2266 LAKESHORE ROAD W 83 EAST STREET, OAKVILLE, ON

STREETSCAPE PLAN

1:150 CHECKED BY HJK MAY, 2021 6 of 10 2021-052









PORTABLE RAISED GARDEN BOX - CEDAR

329413.13-09







(6) MAGLIN PIXLE PLANTER BLOCK - TALL - STEEL

129344.20-24

ALL UNIT PAVING JOINTS FILLED WITH POLYMERIC SAND

AND PATTERN AS SPECIFIED

ON DRAWINGS

25mm CLEAN SAND -

COMPACT TO 95% S.P.D.

INTERLOCKING PAVERS; COLOR, TYPE



33" GRILL BUILT WITH 304-STAINLESS STEEL 33" W x 24.2" D x 25.4" H



33" GRILL CABINET BUILT WITH 304-STAINLESS STEEL 33" W x 23" D x 35.5" H

NEWAGE - OUTDOOR KITCHEN GRILL UNIT

N.T.S. 129310-58





### **GENERAL NOTES**

FACILITIES ON THIS PLAN WERE DRAWN ON THE BASIS OF A DIGITAL SITE PLAN OR SURVEY DATA PROVIDED BY OTHER

IT IS THE RESPONSIBILITY OF THE CLIENT AND HIS CONTRACTORS TO CONFIRM THE ACCURACY OF THE SETBACKS, LOCATIONS AND GRADES ETC. ANY VARIATIONS BETWEEN EXISTING CONDITIONS AND THIS