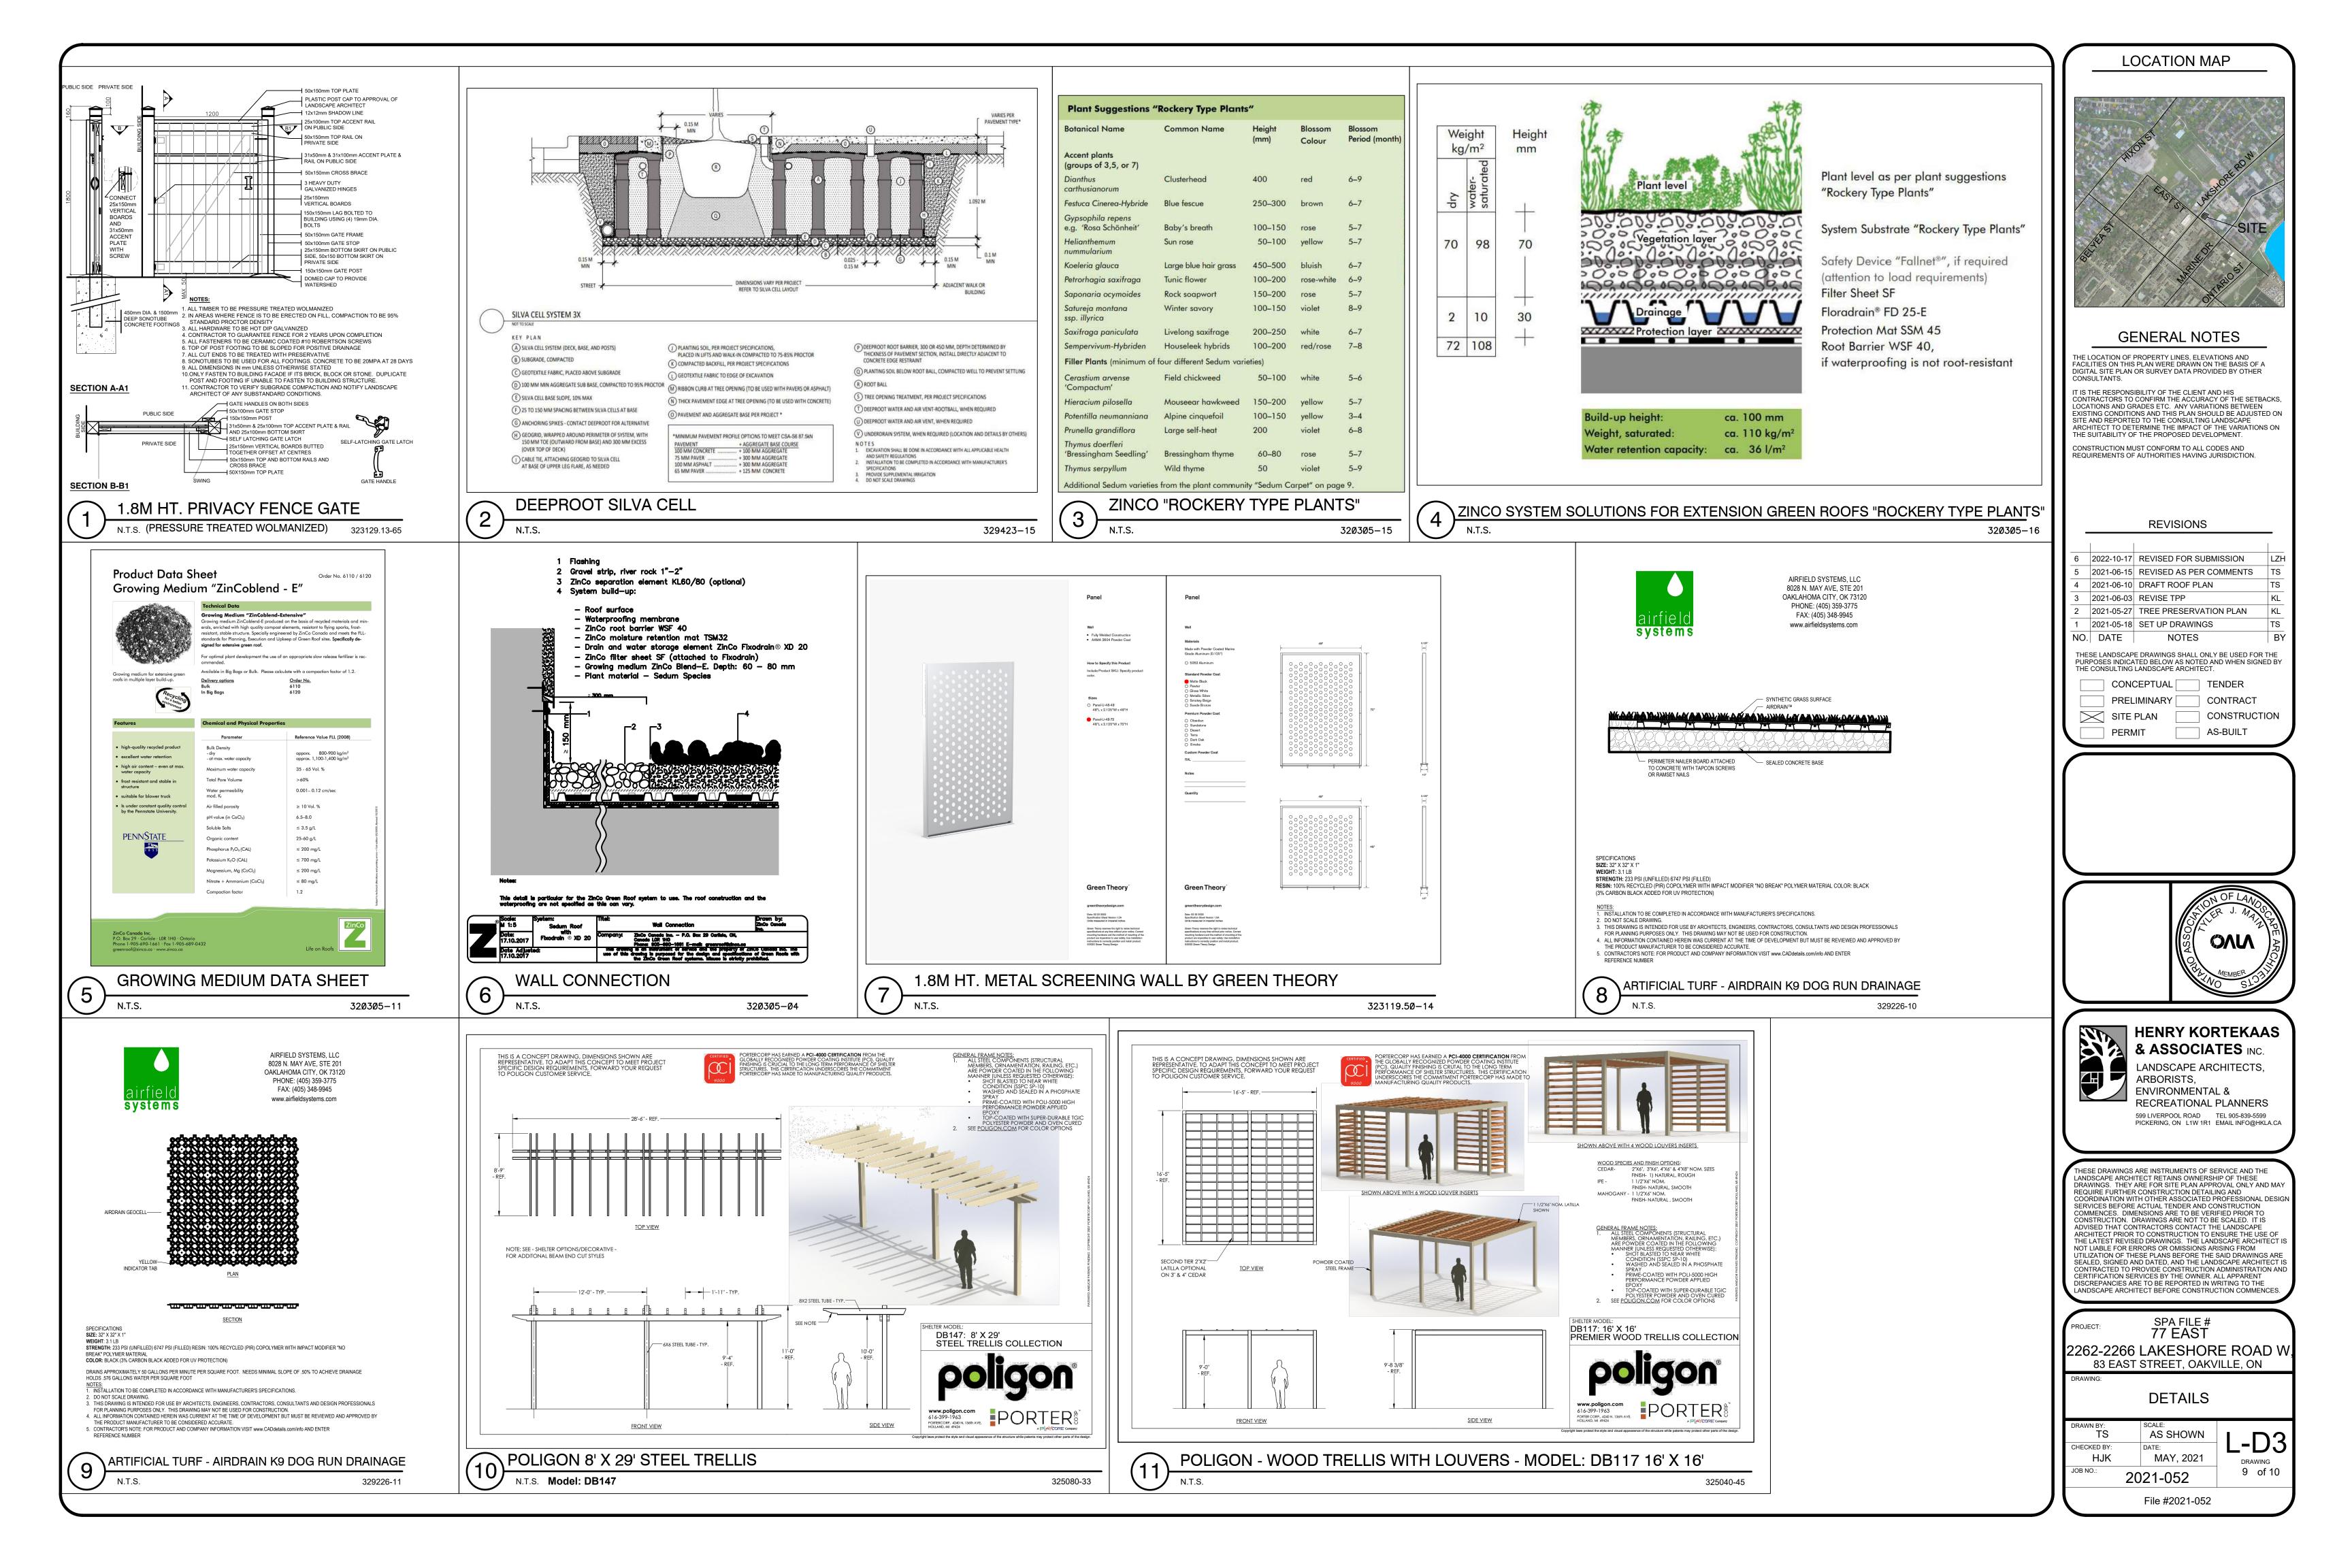

ACTUAL TENDER AND CONSTRUCTION COMMENCES. DIMENSIONS ARE TO BE VERIFIED PRIOR TO CONSTRUCTION. DRAWINGS ARE NOT TO BE SCALED. IT IS ADVISED THAT CONTRACTORS CONTACT THE LANDSCAPE
ARCHITECT PRIOR TO CONSTRUCTION TO ENSURE THE USE OF
THE LATEST REVISED DRAWINGS. THE LANDSCAPE ARCHITECT I:
NOT LIABLE FOR ERRORS OR OMISSIONS ARISING FROM UTILIZATION OF THESE PLANS BEFORE THE SAID DRAWINGS AR SEALED, SIGNED AND DATED, AND THE LANDSCAPE ARCHITECT IS CONTRACTED TO PROVIDE CONSTRUCTION ADMINISTRATION AND CERTIFICATION SERVICES BY THE OWNER. ALL APPARENT DISCREPANCIES ARE TO BE REPORTED IN WRITING TO THE LANDSCAPE ARCHITECT BEFORE CONSTRUCTION COMMENCES

SPA FILE# 77 EAST 2262-2266 LAKESHORE ROAD W 83 EAST STREET, OAKVILLE, ON

STREETSCAPE PLAN

1:150 CHECKED BY HJK MAY, 2021 6 of 10 2021-052









PORTABLE RAISED GARDEN BOX - CEDAR

329413.13-09







(6) MAGLIN PIXLE PLANTER BLOCK - TALL - STEEL

129344.20-24

ALL UNIT PAVING JOINTS FILLED WITH POLYMERIC SAND

AND PATTERN AS SPECIFIED

ON DRAWINGS

25mm CLEAN SAND -

COMPACT TO 95% S.P.D.

INTERLOCKING PAVERS; COLOR, TYPE



33" GRILL BUILT WITH 304-STAINLESS STEEL 33" W x 24.2" D x 25.4" H



33" GRILL CABINET BUILT WITH 304-STAINLESS STEEL 33" W x 23" D x 35.5" H

NEWAGE - OUTDOOR KITCHEN GRILL UNIT

N.T.S. 129310-58





### **GENERAL NOTES**

FACILITIES ON THIS PLAN WERE DRAWN ON THE BASIS OF A DIGITAL SITE PLAN OR SURVEY DATA PROVIDED BY OTHER

IT IS THE RESPONSIBILITY OF THE CLIENT AND HIS CONTRACTORS TO CONFIRM THE ACCURACY OF THE SETBACKS, LOCATIONS AND GRADES ETC. ANY VARIATIONS BETWEEN EXISTING CONDITIONS AND THIS PL