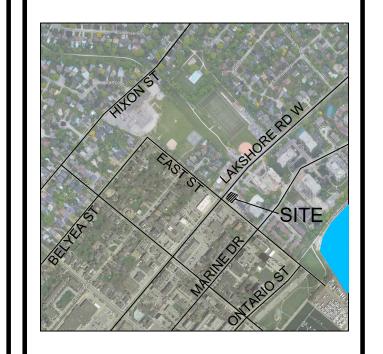

TRATION AND CERTIFICATION SERVICES BY THE OWNER. ALL APPARENT DISCREPANCIES ARE TO BE REPORTED IN WRITING TO THE LANDSCAPE ARCHITECT BEFORE CONSTRUCTION COMMENCES

SPA FILE# 77 EAST 2262-2266 LAKESHORE ROAD W 83 EAST STREET, OAKVILLE, ON

STREETSCAPE PLAN

1:150 CHECKED BY HJK MAY, 2021 6 of 10 2021-052









PORTABLE RAISED GARDEN BOX - CEDAR

329413.13-09







(6) MAGLIN PIXLE PLANTER BLOCK - TALL - STEEL

129344.20-24

ALL UNIT PAVING JOINTS FILLED WITH POLYMERIC SAND

AND PATTERN AS SPECIFIED

ON DRAWINGS

25mm CLEAN SAND -

COMPACT TO 95% S.P.D.

INTERLOCKING PAVERS; COLOR, TYPE



33" GRILL BUILT WITH 304-STAINLESS STEEL 33" W x 24.2" D x 25.4" H



33" GRILL CABINET BUILT WITH 304-STAINLESS STEEL 33" W x 23" D x 35.5" H

NEWAGE - OUTDOOR KITCHEN GRILL UNIT

N.T.S. 129310-58





### **GENERAL NOTES**

FACILITIES ON THIS PLAN WERE DRAWN ON THE BASIS OF A DIGITAL SITE PLAN OR SURVEY DATA PROVIDED BY OTHER

IT IS THE RESPONSIBILITY OF THE CLIENT AND HIS CONTRACTORS TO CONFIRM THE ACCURACY OF THE SETBACKS, LOCATIONS AND GRADES ETC. ANY VARIATIONS BETWEEN EXISTING CONDITIONS AND THIS PLAN SHOULD BE ADJUSTED ON SITE AND REPORTED TO THE CONSULTING LANDSCAPE ARCHITECT TO DETERMINE THE IMPACT OF THE VARIATIONS ON THE SUITABILITY OF THE PROPOSED DEVELOPMENT.

CONSTRUCTION MUST CONFORM TO ALL CODES AND REQUIREMENTS OF AUTHORITIES HAVING JURISDICTION.

#### REVISIONS

|                                                                                                                                              |            |                         | _<br> |  |
|-------------