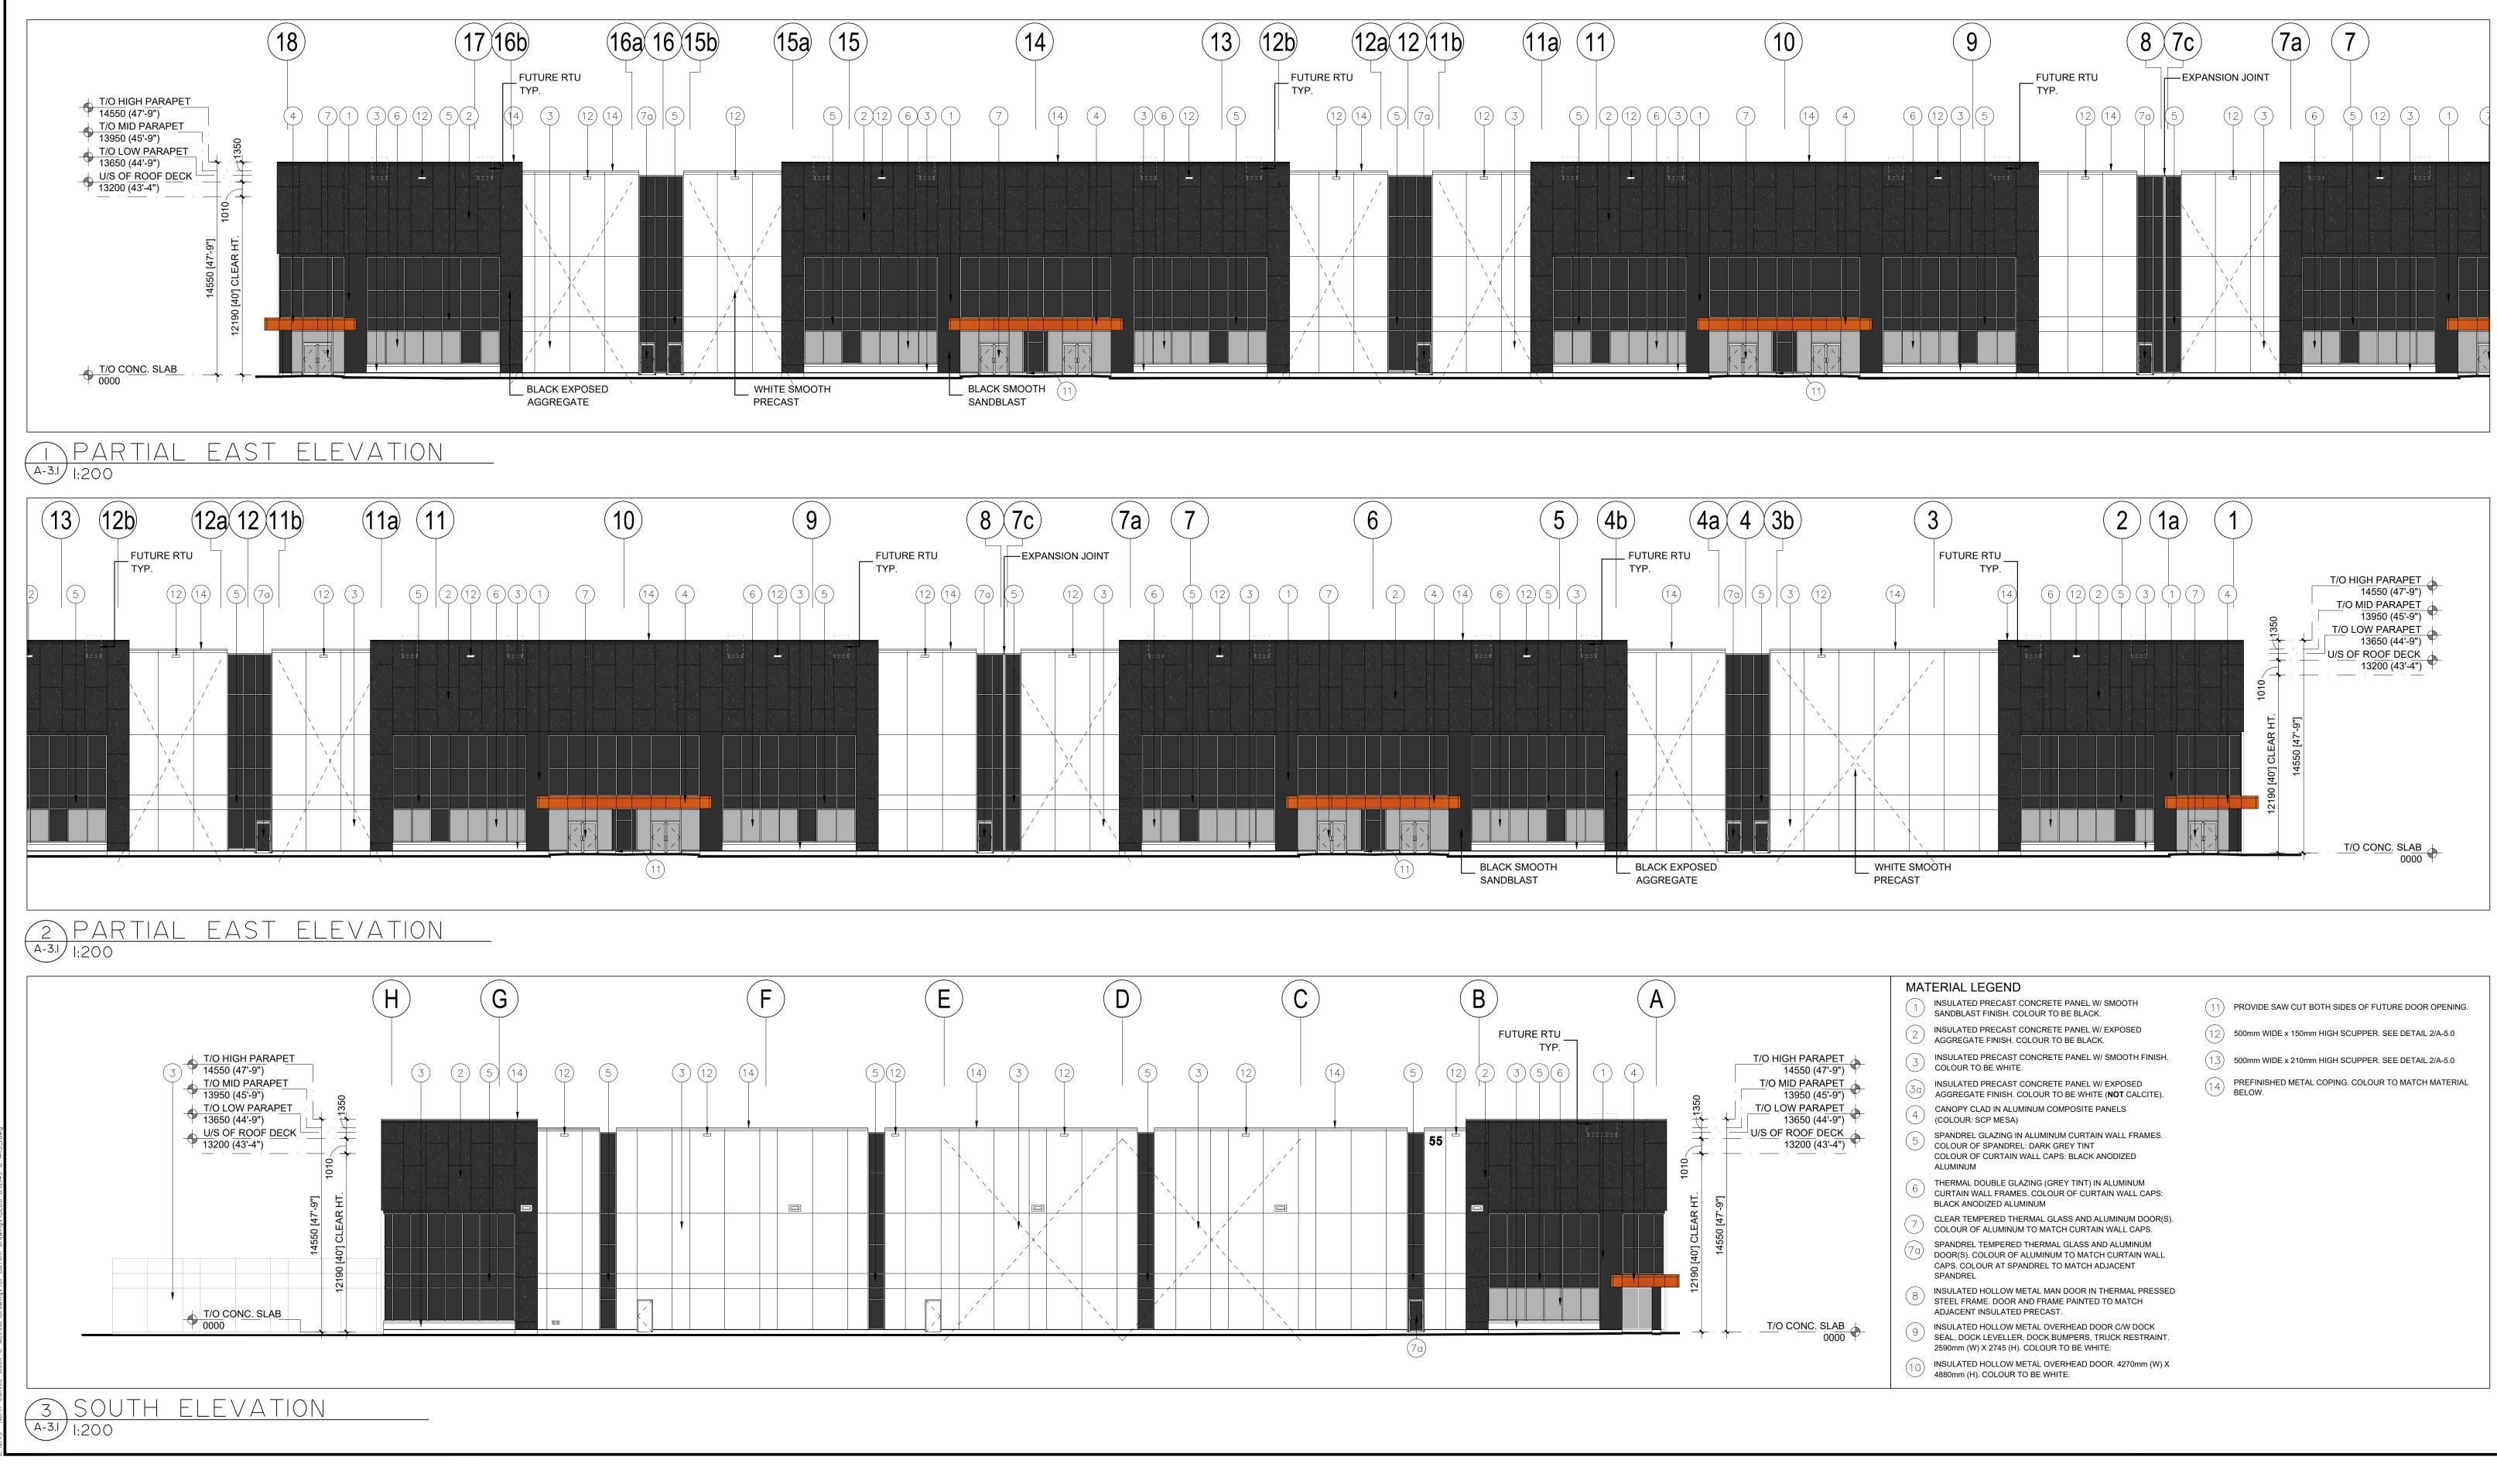

## North Oakville Block 6

45 WILLIAM HALTON PARKWAY E. Oakville, ON

| East and North Elevations |
|---------------------------|
| East and North Elevations |

DATE: DRAWN BY: CHECKED: SCALE: MM MB AS NOTED MAR. 2022 PROJECT No. DRAWING No.

A. BALDASSARRA

DATE

|                               | MATERIAL LEGEND                                                                                                                                               |      |                                                          |
|-------------------------------|---------------------------------------------------------------------------------------------------------------------------------------------------------------|------|----------------------------------------------------------|
|                               | 1 INSULATED PRECAST CONCRETE PANEL W/ SMOOTH<br>SANDBLAST FINISH. COLOUR TO BE BLACK.                                                                         | (11) | PROVIDE SAW CUT BOTH SIDES OF FUTURE DOOR OPENING        |
|                               | 2 INSULATED PRECAST CONCRETE PANEL W/ EXPOSED<br>AGGREGATE FINISH. COLOUR TO BE BLACK.                                                                        | (12) | 500mm WIDE x 150mm HIGH SCUPPER. SEE DETAIL 2/A-5.0      |
| APET                          | 3 INSULATED PRECAST CONCRETE PANEL W/ SMOOTH FINISH.<br>COLOUR TO BE WHITE.                                                                                   | (13) | 500mm WIDE x 210mm HIGH SCUPPER. SEE DETAIL 2/A-5.0      |
| <u></u><br>7'-9") ♥<br>APET ↓ | (30) INSULATED PRECAST CONCRETE PANEL W/ EXPOSED AGGREGATE FINISH. COLOUR TO BE WHITE ( <b>NOT</b> CALCITE).                                                  | (14) | PREFINISHED METAL COPING. COLOUR TO MATCH MATERIA BELOW. |
| 5'-9") 🛡<br>APET 👝            | 4 CANOPY CLAD IN ALUMINUM COMPOSITE PANELS<br>(COLOUR: SCP MESA)                                                                                              |      |                                                          |
| 4'-9")<br>ECK<br>3'-4")       | 5 SPANDREL GLAZING IN ALUMINUM CURTAIN WALL FRAMES.<br>COLOUR OF SPANDREL: DARK GREY TINT<br>COLOUR OF CURTAIN WALL CAPS: BLACK ANODIZED<br>ALUMINUM          |      |                                                          |
|                               | 6 THERMAL DOUBLE GLAZING (GREY TINT) IN ALUMINUM<br>CURTAIN WALL FRAMES. COLOUR OF CURTAIN WALL CAPS:<br>BLACK ANODIZED ALUMINUM                              |      |                                                          |
|                               | CLEAR TEMPERED THERMAL GLASS AND ALUMINUM DOOR(S).<br>COLOUR OF ALUMINUM TO MATCH CURTAIN WALL CAPS.                                                          |      |                                                          |
|                               | 7aSPANDREL TEMPERED THERMAL GLASS AND ALUMINUM<br>DOOR(S). COLOUR OF ALUMINUM TO MATCH CURTAIN WALL<br>CAPS. COLOUR AT SPANDREL TO MATCH ADJACENT<br>SPANDREL |      |                                                          |
|                               | 8 INSULATED HOLLOW METAL MAN DOOR IN THERMAL PRESSED<br>STEEL FRAME. DOOR AND FRAME PAINTED TO MATCH<br>ADJACENT INSULATED PRECAST.                           |      |                                                          |
|                               | 9 INSULATED HOLLOW METAL OVERHEAD DOOR C/W DOCK<br>SEAL, DOCK LEVELLER, DOCK BUMPERS, TRUCK RESTRAINT.<br>2590mm (W) X 2745 (H). COLOUR TO BE WHITE.          |      |                                                          |
|                               | 10 INSULATED HOLLOW METAL OVERHEAD DOOR. 4270mm (W) X 4880mm (H). COLOUR TO BE WHITE.                                                                         |      |                                                          |
|                               |                                                                                                                                                               |      |                                                          |
|                               |                                                                                                                                                               |      |                                                          |