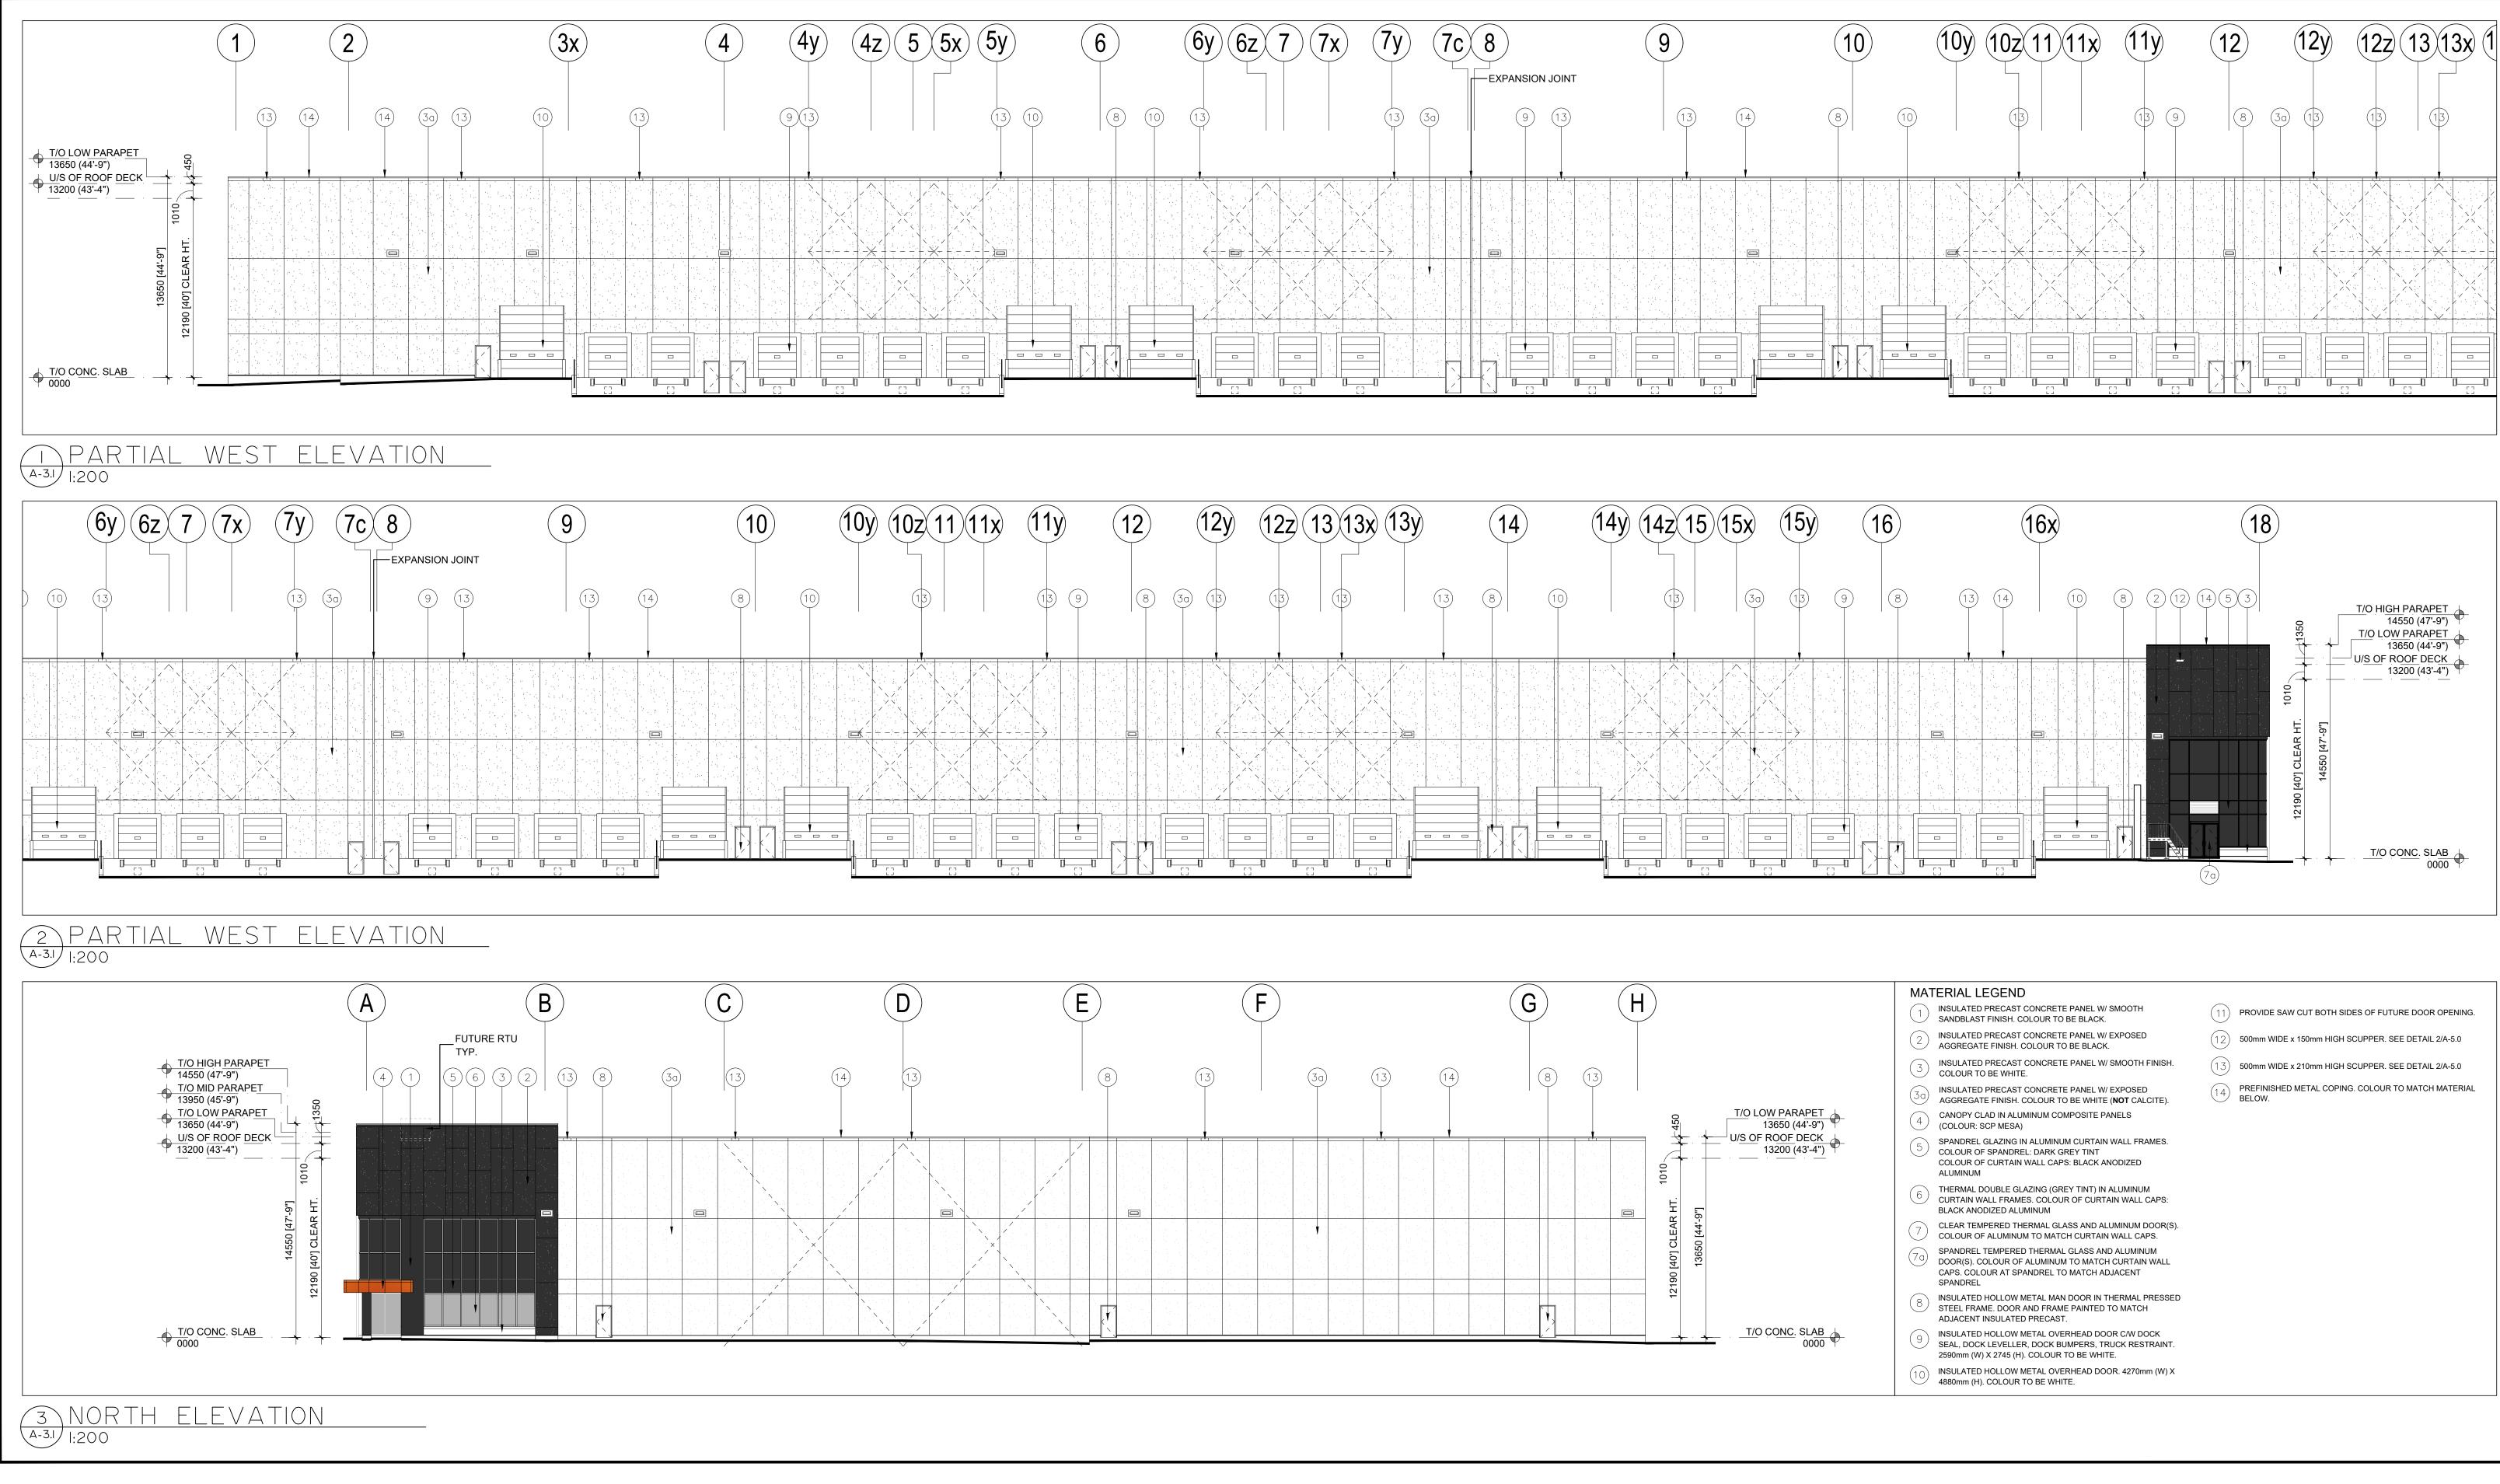

| BAL | DAS | SAR      | RA |
|-----|-----|----------|----|
|     |     | <u> </u> |    |

Architects Inc.

DATE

|                           | I                                                                                                                                                                                                                                                                                                                                                                                                                                                                                                                                                                                                                                                                                                                                                                                                                                                                                                                                                                                                                                                                                                                                                                                                                                                                                                                                                                                                                                                                                                                                                                                                                                                                                                                                                                                                                                                                                                                                                                                                                                                                                      |
|---------------------------|----------------------------------------------------------------------------------------------------------------------------------------------------------------------------------------------------------------------------------------------------------------------------------------------------------------------------------------------------------------------------------------------------------------------------------------------------------------------------------------------------------------------------------------------------------------------------------------------------------------------------------------------------------------------------------------------------------------------------------------------------------------------------------------------------------------------------------------------------------------------------------------------------------------------------------------------------------------------------------------------------------------------------------------------------------------------------------------------------------------------------------------------------------------------------------------------------------------------------------------------------------------------------------------------------------------------------------------------------------------------------------------------------------------------------------------------------------------------------------------------------------------------------------------------------------------------------------------------------------------------------------------------------------------------------------------------------------------------------------------------------------------------------------------------------------------------------------------------------------------------------------------------------------------------------------------------------------------------------------------------------------------------------------------------------------------------------------------|
|                           | MATERIAL LEGEND                                                                                                                                                                                                                                                                                                                                                                                                                                                                                                                                                                                                                                                                                                                                                                                                                                                                                                                                                                                                                                                                                                                                                                                                                                                                                                                                                                                                                                                                                                                                                                                                                                                                                                                                                                                                                                                                                                                                                                                                                                                                        |
|                           | Insulated precast concrete panel W/ SMOOTH       Image: sample samp |
|                           | 2       INSULATED PRECAST CONCRETE PANEL W/ EXPOSED         AGGREGATE FINISH. COLOUR TO BE BLACK.       12         500mm WIDE x 150mm HIGH SCUPPER. SEE DETAIL 2/A-5.0                                                                                                                                                                                                                                                                                                                                                                                                                                                                                                                                                                                                                                                                                                                                                                                                                                                                                                                                                                                                                                                                                                                                                                                                                                                                                                                                                                                                                                                                                                                                                                                                                                                                                                                                                                                                                                                                                                                 |
|                           | 3       INSULATED PRECAST CONCRETE PANEL W/ SMOOTH FINISH.       13       500mm WIDE x 210mm HIGH SCUPPER. SEE DETAIL 2/A-5.0         3       COLOUR TO BE WHITE.       13       500mm WIDE x 210mm HIGH SCUPPER. SEE DETAIL 2/A-5.0                                                                                                                                                                                                                                                                                                                                                                                                                                                                                                                                                                                                                                                                                                                                                                                                                                                                                                                                                                                                                                                                                                                                                                                                                                                                                                                                                                                                                                                                                                                                                                                                                                                                                                                                                                                                                                                   |
|                           | Insulated precast concrete panel W/ Exposed       Prefinished Metal Coping. Colour to Match Material Below.         Image: Colour to match material acceleration of the second                           |
| / PARAPET<br>650 (44'-9") | 4 CANOPY CLAD IN ALUMINUM COMPOSITE PANELS<br>(COLOUR: SCP MESA)                                                                                                                                                                                                                                                                                                                                                                                                                                                                                                                                                                                                                                                                                                                                                                                                                                                                                                                                                                                                                                                                                                                                                                                                                                                                                                                                                                                                                                                                                                                                                                                                                                                                                                                                                                                                                                                                                                                                                                                                                       |
| OOF DECK<br>200 (43'-4")  | 5 SPANDREL GLAZING IN ALUMINUM CURTAIN WALL FRAMES.<br>COLOUR OF SPANDREL: DARK GREY TINT<br>COLOUR OF CURTAIN WALL CAPS: BLACK ANODIZED<br>ALUMINUM                                                                                                                                                                                                                                                                                                                                                                                                                                                                                                                                                                                                                                                                                                                                                                                                                                                                                                                                                                                                                                                                                                                                                                                                                                                                                                                                                                                                                                                                                                                                                                                                                                                                                                                                                                                                                                                                                                                                   |
|                           | 6 THERMAL DOUBLE GLAZING (GREY TINT) IN ALUMINUM<br>CURTAIN WALL FRAMES. COLOUR OF CURTAIN WALL CAPS:<br>BLACK ANODIZED ALUMINUM                                                                                                                                                                                                                                                                                                                                                                                                                                                                                                                                                                                                                                                                                                                                                                                                                                                                                                                                                                                                                                                                                                                                                                                                                                                                                                                                                                                                                                                                                                                                                                                                                                                                                                                                                                                                                                                                                                                                                       |
|                           | CLEAR TEMPERED THERMAL GLASS AND ALUMINUM DOOR(S).<br>COLOUR OF ALUMINUM TO MATCH CURTAIN WALL CAPS.                                                                                                                                                                                                                                                                                                                                                                                                                                                                                                                                                                                                                                                                                                                                                                                                                                                                                                                                                                                                                                                                                                                                                                                                                                                                                                                                                                                                                                                                                                                                                                                                                                                                                                                                                                                                                                                                                                                                                                                   |
|                           | 7a       SPANDREL TEMPERED THERMAL GLASS AND ALUMINUM         DOOR(S). COLOUR OF ALUMINUM TO MATCH CURTAIN WALL         CAPS. COLOUR AT SPANDREL TO MATCH ADJACENT         SPANDREL                                                                                                                                                                                                                                                                                                                                                                                                                                                                                                                                                                                                                                                                                                                                                                                                                                                                                                                                                                                                                                                                                                                                                                                                                                                                                                                                                                                                                                                                                                                                                                                                                                                                                                                                                                                                                                                                                                    |
|                           | 8 INSULATED HOLLOW METAL MAN DOOR IN THERMAL PRESSED<br>STEEL FRAME. DOOR AND FRAME PAINTED TO MATCH<br>ADJACENT INSULATED PRECAST.                                                                                                                                                                                                                                                                                                                                                                                                                                                                                                                                                                                                                                                                                                                                                                                                                                                                                                                                                                                                                                                                                                                                                                                                                                                                                                                                                                                                                                                                                                                                                                                                                                                                                                                                                                                                                                                                                                                                                    |
| ONC. SLAB<br>0000         | 9 INSULATED HOLLOW METAL OVERHEAD DOOR C/W DOCK<br>SEAL, DOCK LEVELLER, DOCK BUMPERS, TRUCK RESTRAINT.<br>2590mm (W) X 2745 (H). COLOUR TO BE WHITE.                                                                                                                                                                                                                                                                                                                                                                                                                                                                                                                                                                                                                                                                                                                                                                                                                                                                                                                                                                                                                                                                                                                                                                                                                                                                                                                                                                                                                                                                                                                                                                                                                                                                                                                                                                                                                                                                                                                                   |
|                           | 10 INSULATED HOLLOW METAL OVERHEAD DOOR. 4270mm (W) X<br>4880mm (H). COLOUR TO BE WHITE.                                                                                                                                                                                                                                                                                                                                                                                                                                                                                                                                                                                                                                                                                                                                                                                                                                                                                                                                                                                                                                                                                                                                                                                                                                                                                                                                                                                                                                                                                                                                                                                                                                                                                                                                                                                                                                                                                                                                                                                               |