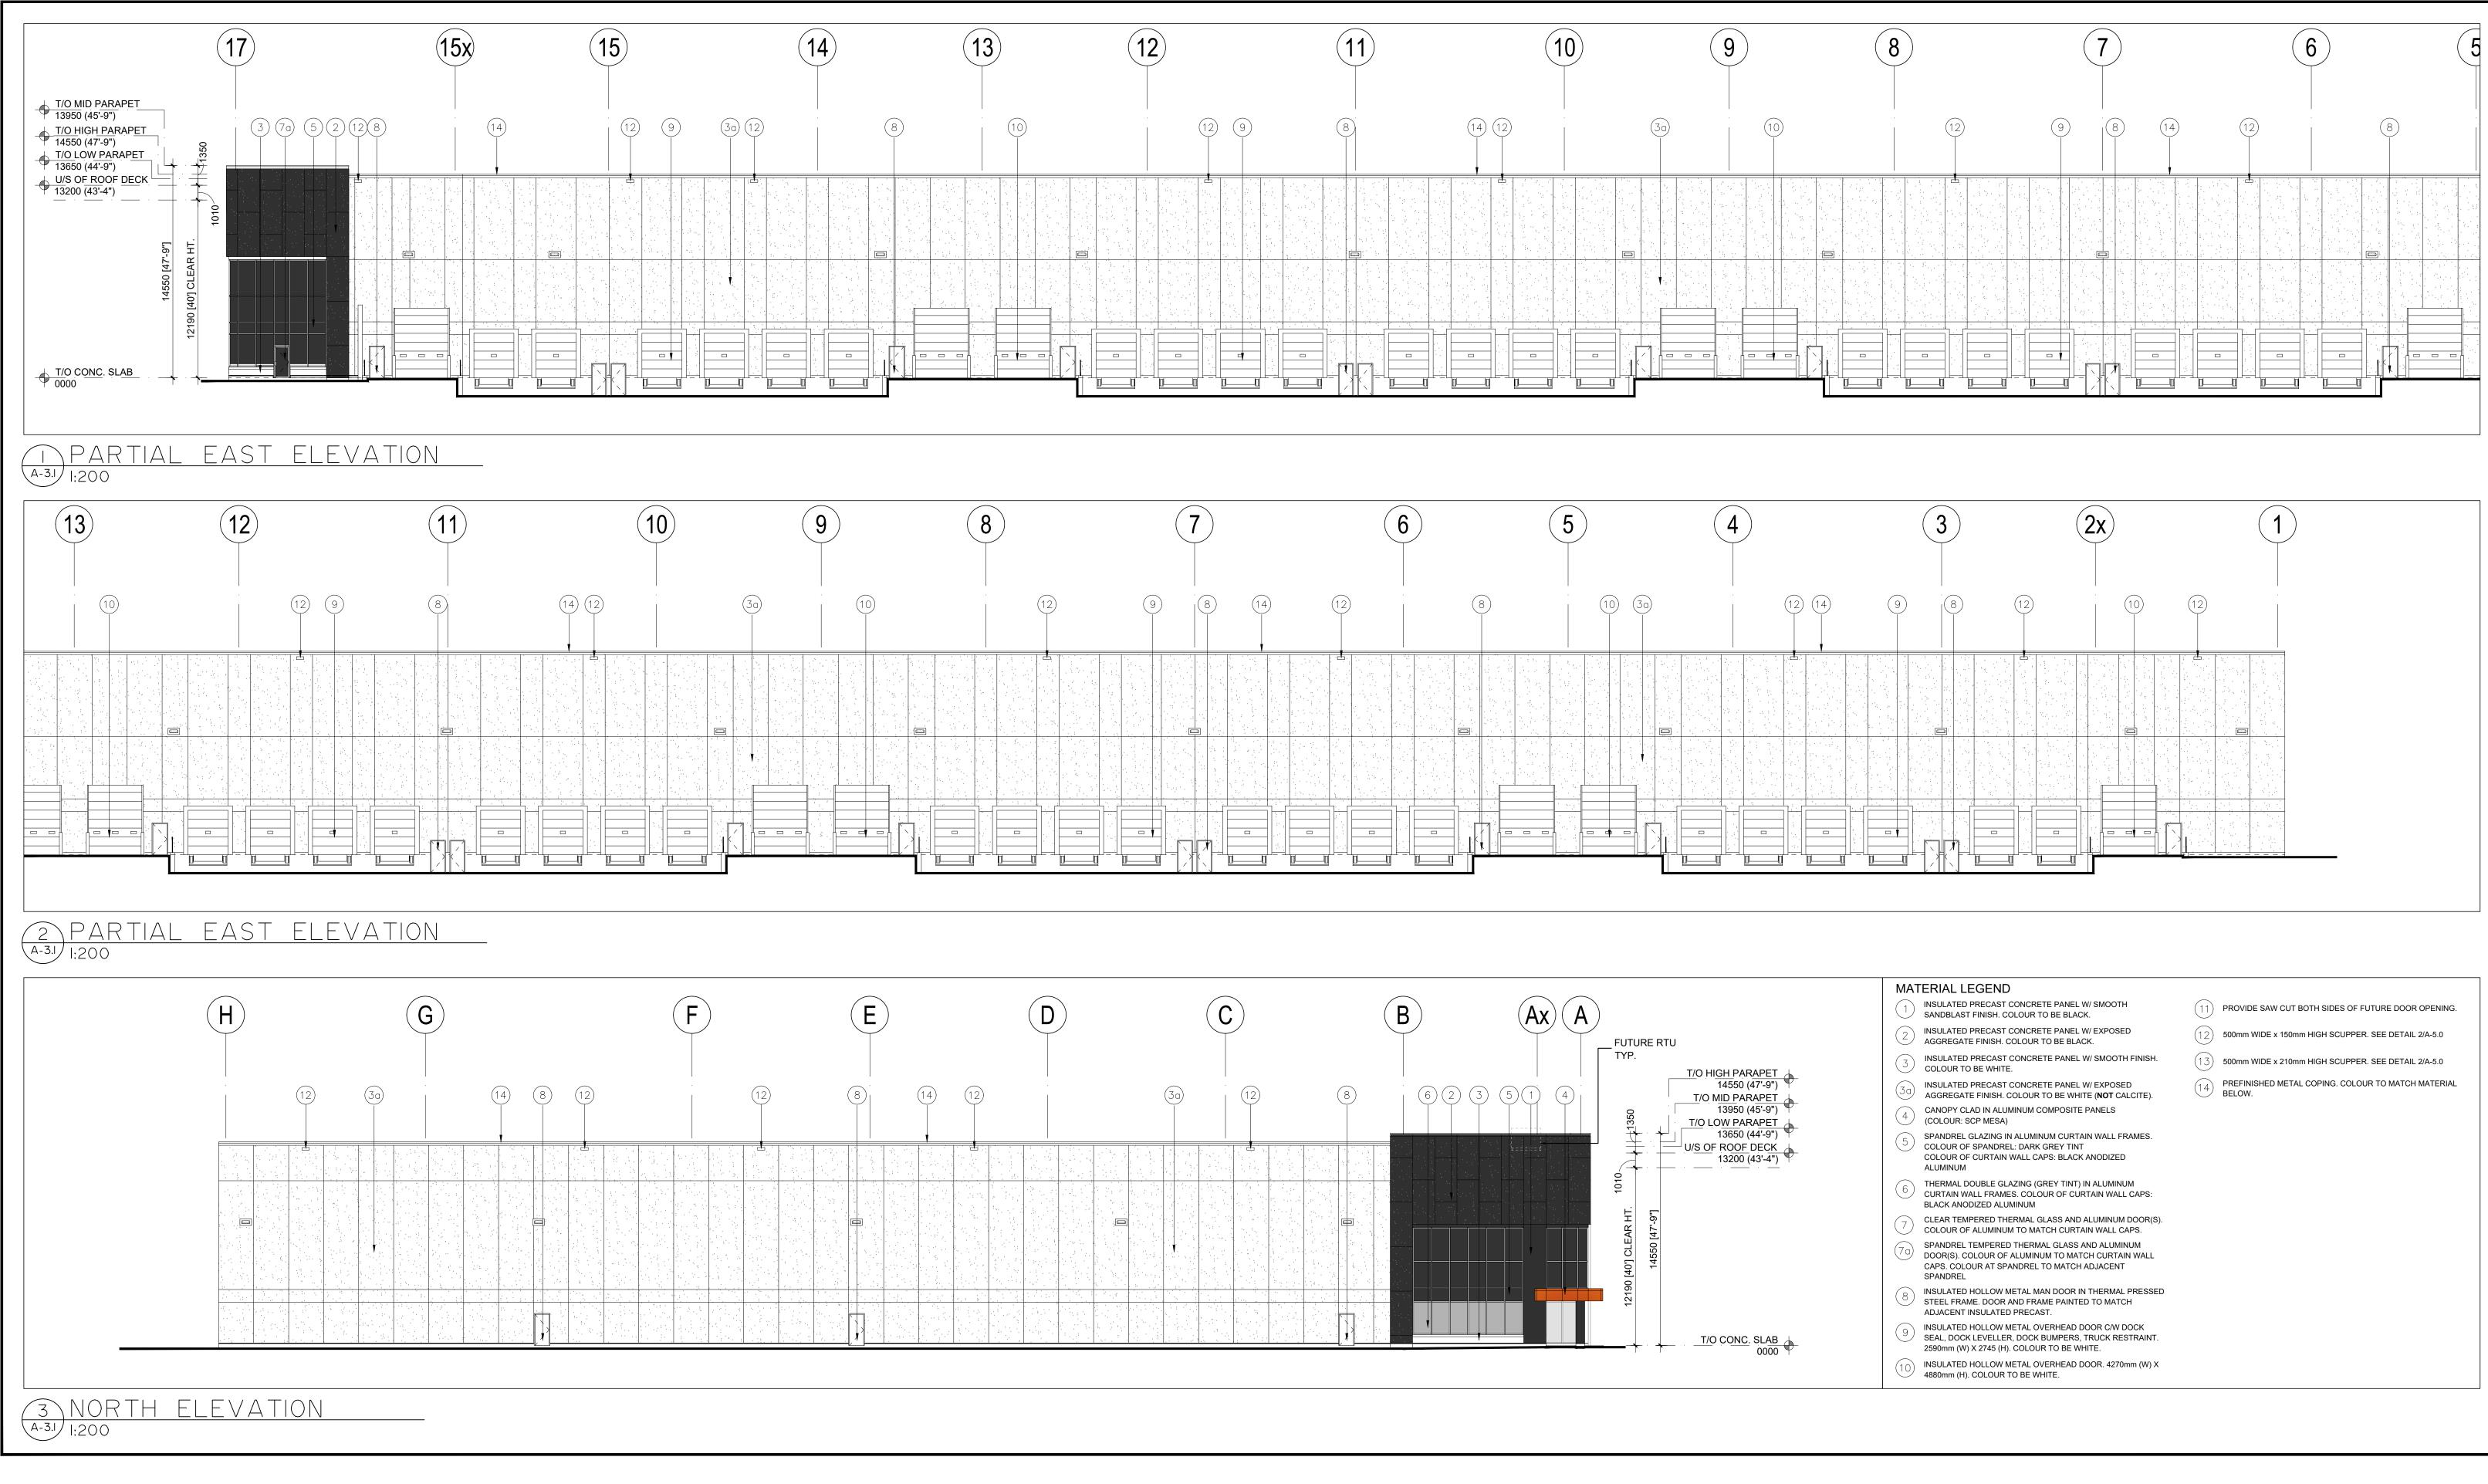

DATE

| MATERIAL LEGEND            |
|----------------------------|
| INSULATED PRECAST CONCRETE |

|                                        | MATERIAL LEGEND                                                                                                                                                                                                                                                     |   |
|----------------------------------------|---------------------------------------------------------------------------------------------------------------------------------------------------------------------------------------------------------------------------------------------------------------------|---|
|                                        | 1       INSULATED PRECAST CONCRETE PANEL W/ SMOOTH<br>SANDBLAST FINISH. COLOUR TO BE BLACK.       11       PROVIDE SAW CUT BOTH SIDES OF FUTURE DOOR OPENING.                                                                                                       |   |
|                                        | 2 INSULATED PRECAST CONCRETE PANEL W/ EXPOSED<br>AGGREGATE FINISH. COLOUR TO BE BLACK. 500mm WIDE x 150mm HIGH SCUPPER. SEE DETAIL 2/A-5.0                                                                                                                          |   |
| HI <u>GH PARAPET</u><br>14550 (47'-9") | INSULATED PRECAST CONCRETE PANEL W/ SMOOTH FINISH.       Image: Colour to be white.         Image: Colour to be white.       Image: Colour to be white.                                                                                                             |   |
| D MID PARAPET<br>13950 (45'-9")        | INSULATED PRECAST CONCRETE PANEL W/ EXPOSED       Image: Concrete panel w/ exposed       Image: Concrete panel w/ exposed         Aggregate finish. Colour to be white (NOT calcite).       Image: Concrete panel w/ exposed       Image: Concrete panel w/ exposed |   |
| LOW PARAPET<br>13650 (44'-9")          | 4 CANOPY CLAD IN ALUMINUM COMPOSITE PANELS<br>(COLOUR: SCP MESA)                                                                                                                                                                                                    |   |
| DF ROOF DECK<br>13200 (43'-4")         | 5 SPANDREL GLAZING IN ALUMINUM CURTAIN WALL FRAMES.<br>COLOUR OF SPANDREL: DARK GREY TINT<br>COLOUR OF CURTAIN WALL CAPS: BLACK ANODIZED<br>ALUMINUM                                                                                                                |   |
|                                        | 6 THERMAL DOUBLE GLAZING (GREY TINT) IN ALUMINUM<br>CURTAIN WALL FRAMES. COLOUR OF CURTAIN WALL CAPS:<br>BLACK ANODIZED ALUMINUM                                                                                                                                    |   |
|                                        | CLEAR TEMPERED THERMAL GLASS AND ALUMINUM DOOR(S).<br>COLOUR OF ALUMINUM TO MATCH CURTAIN WALL CAPS.                                                                                                                                                                |   |
|                                        | 7a       SPANDREL TEMPERED THERMAL GLASS AND ALUMINUM         DOOR(S). COLOUR OF ALUMINUM TO MATCH CURTAIN WALL         CAPS. COLOUR AT SPANDREL TO MATCH ADJACENT         SPANDREL                                                                                 |   |
|                                        | 8 INSULATED HOLLOW METAL MAN DOOR IN THERMAL PRESSED<br>STEEL FRAME. DOOR AND FRAME PAINTED TO MATCH<br>ADJACENT INSULATED PRECAST.                                                                                                                                 |   |
| O CONC. SLAB                           | <ul> <li>INSULATED HOLLOW METAL OVERHEAD DOOR C/W DOCK</li> <li>SEAL, DOCK LEVELLER, DOCK BUMPERS, TRUCK RESTRAINT.</li> <li>2590mm (W) X 2745 (H). COLOUR TO BE WHITE.</li> </ul>                                                                                  |   |
|                                        | <ul> <li>INSULATED HOLLOW METAL OVERHEAD DOOR. 4270mm (W) X</li> <li>4880mm (H). COLOUR TO BE WHITE.</li> </ul>                                                                                                                                                     |   |
|                                        |                                                                                                                                                                                                                                                                     | - |
|                                        |                                                                                                                                                                                                                                                                     |   |