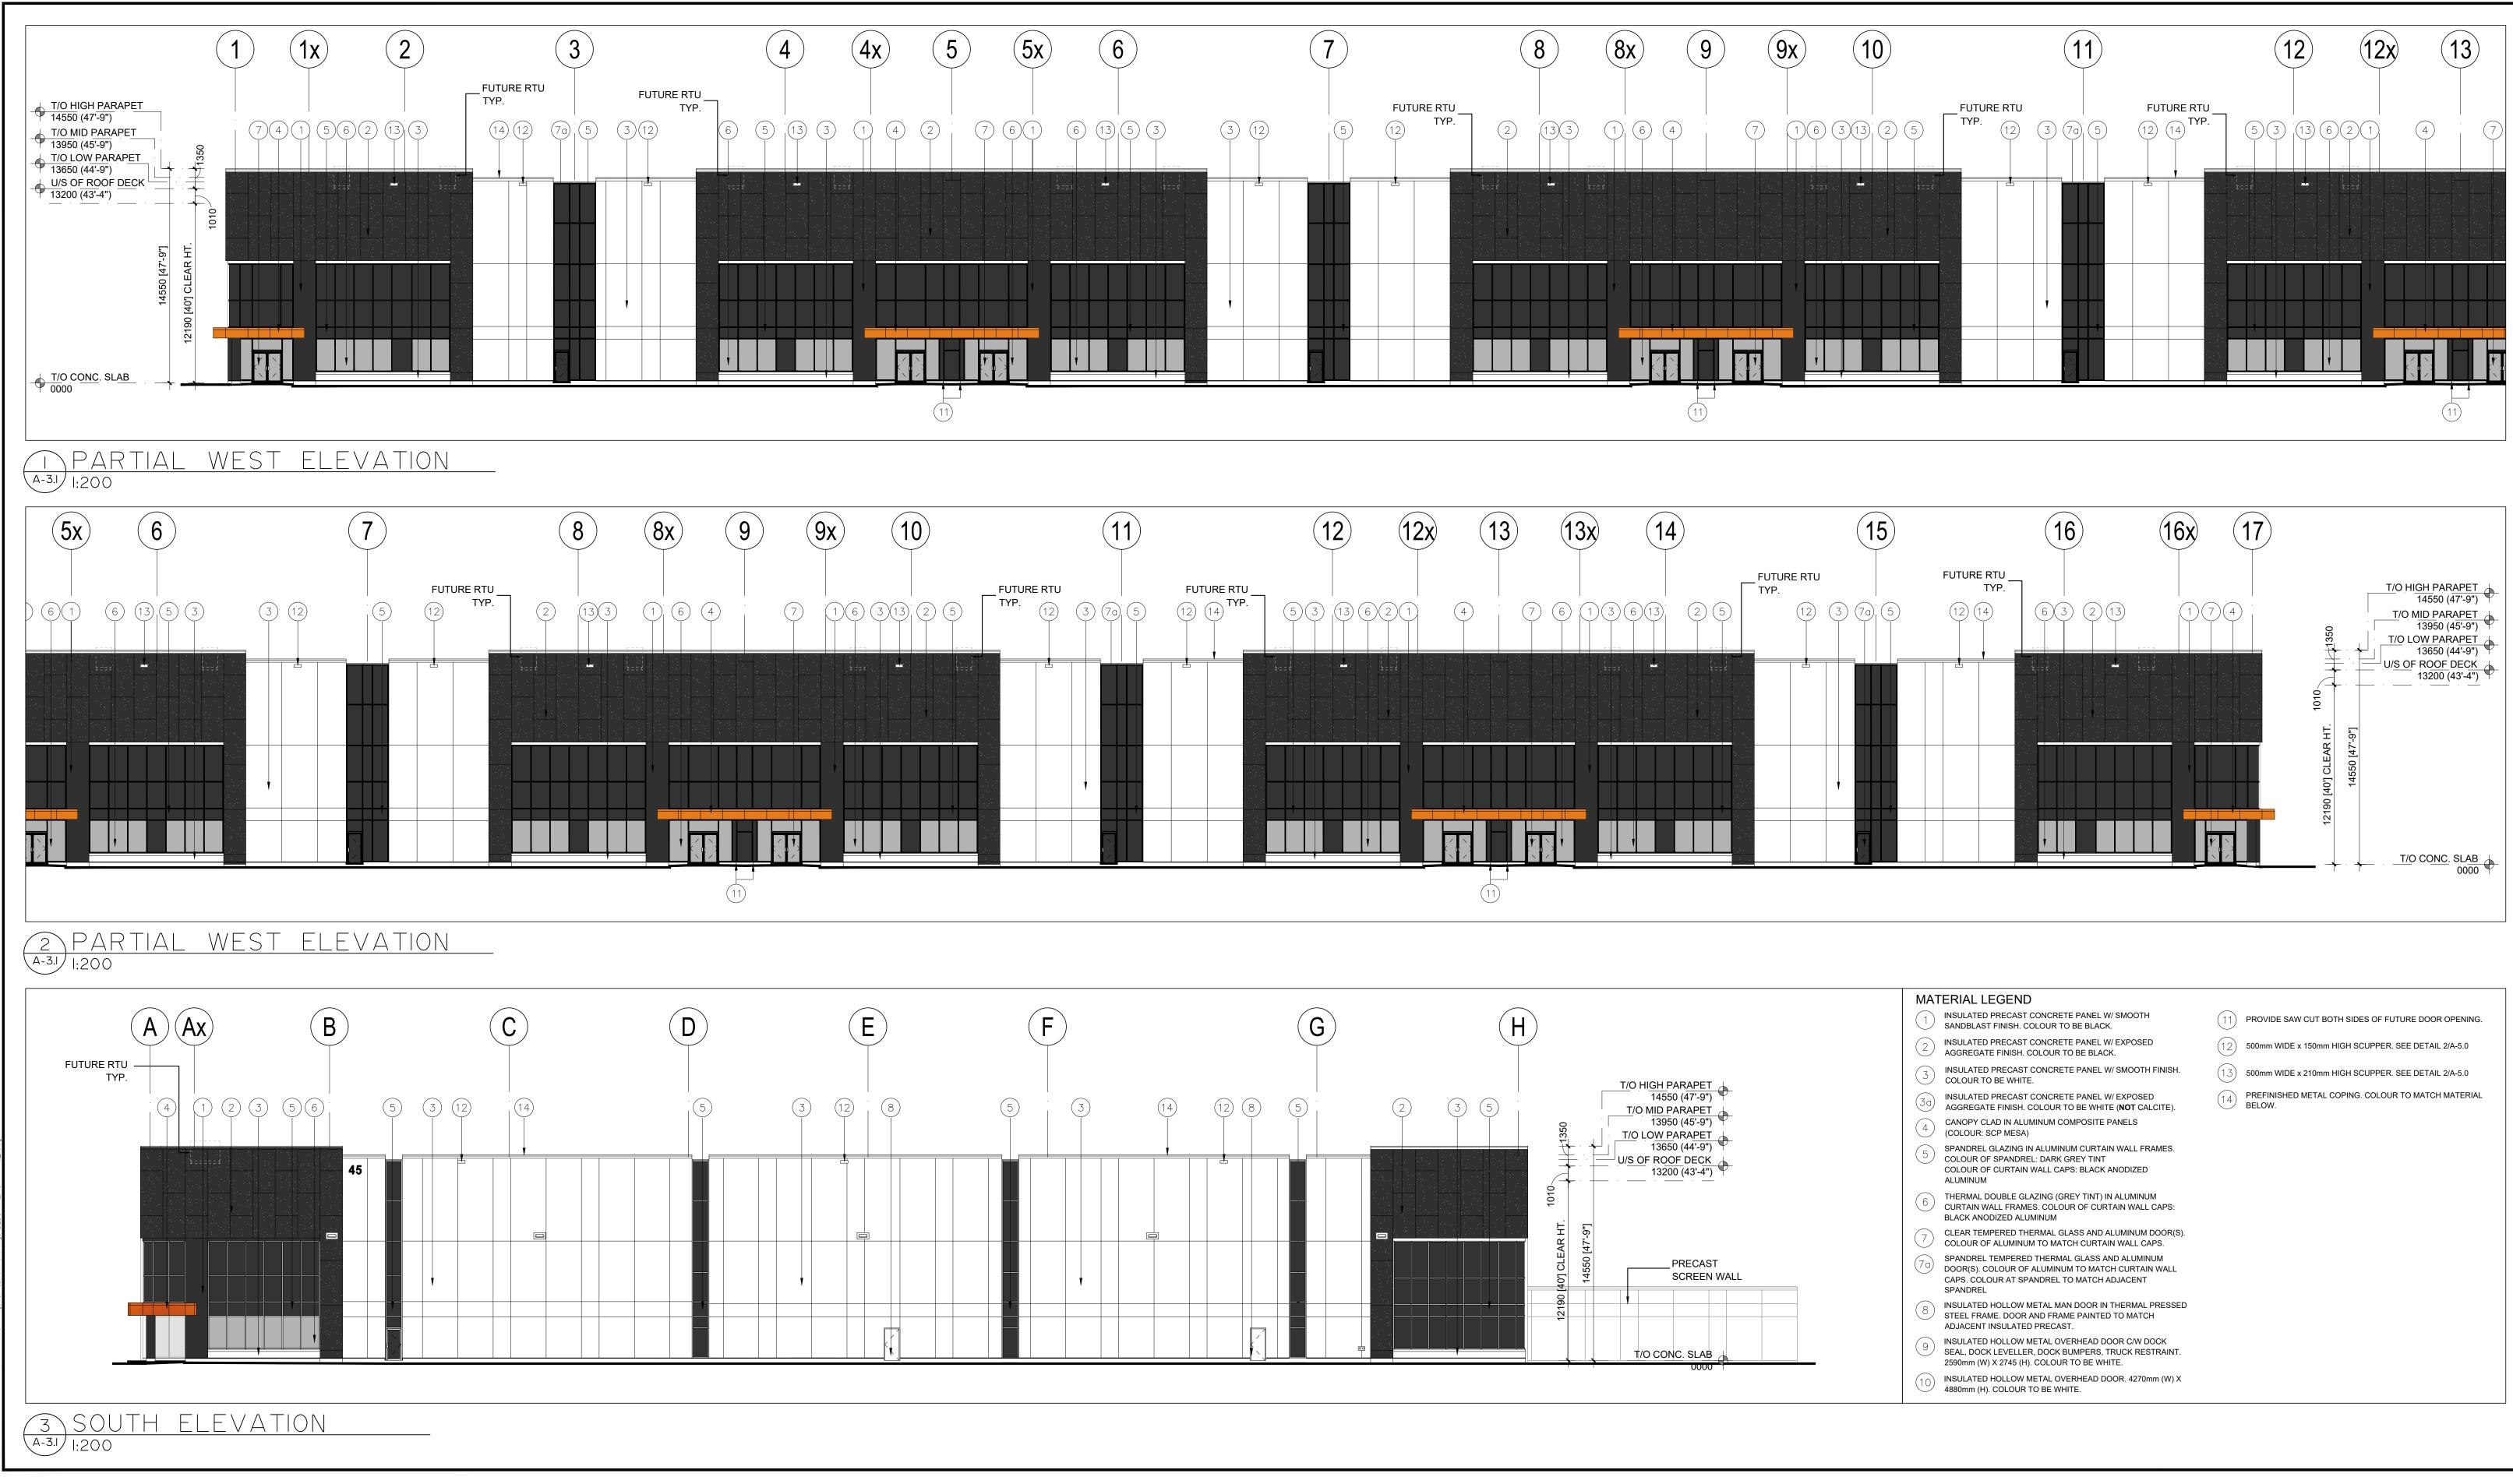

## West and South Elevations

DATE: DRAWN BY: CHECKED: SCALE: MAR. 2022 MM MB AS NOTED PROJECT No. DRAWING No.

A-3.1

45 WILLIAM HALTON PARKWAY E. Oakville, ON

North Oakville

Block 6

21-49

| No. | ISSUED            | DATE              |   | 6 | RE-ISSUED FOR SPA             | MAY 18,<br>2023  |
|-----|-------------------|-------------------|---|---|-------------------------------|------------------|
| I   | ISSUED FOR REVIEW | JAN. 6,<br>2022   | - | ٦ | MATERIALS UPDATES             | AUG. 22,<br>2023 |
| 2   | ISSUED FOR SPA    | MAR. 14<br>2022   | - | 8 | ISSUED FOR BUILDING<br>PERMIT | NOV. I,<br>2023  |
| 3   | SUBMITTED FOR SPA | APR. 29<br>2022   | - | ٩ | RE-ISSUED FOR SPA             | MAR. I,<br>2024  |
| 4   | ISSUED FOR REVIEW | SEPT. 28,<br>2022 | - |   |                               |                  |
| 5   | RE-ISSUED FOR SPA | JAN. 18,<br>2023  |   |   |                               |                  |

|                                        | MATERIAL LEGEND                                                                                                                                                                                                                                                     |   |
|----------------------------------------|---------------------------------------------------------------------------------------------------------------------------------------------------------------------------------------------------------------------------------------------------------------------|---|
|                                        | 1       INSULATED PRECAST CONCRETE PANEL W/ SMOOTH<br>SANDBLAST FINISH. COLOUR TO BE BLACK.       11       PROVIDE SAW CUT BOTH SIDES OF FUTURE DOOR OPENING.                                                                                                       |   |
|                                        | 2 INSULATED PRECAST CONCRETE PANEL W/ EXPOSED<br>AGGREGATE FINISH. COLOUR TO BE BLACK. 500mm WIDE x 150mm HIGH SCUPPER. SEE DETAIL 2/A-5.0                                                                                                                          |   |
| HI <u>GH PARAPET</u><br>14550 (47'-9") | INSULATED PRECAST CONCRETE PANEL W/ SMOOTH FINISH.       Image: Colour to be white.         Image: Colour to be white.       Image: Colour to be white.                                                                                                             |   |
| D MID PARAPET<br>13950 (45'-9")        | INSULATED PRECAST CONCRETE PANEL W/ EXPOSED       Image: Concrete panel w/ exposed       Image: Concrete panel w/ exposed         Aggregate finish. Colour to be white (NOT calcite).       Image: Concrete panel w/ exposed       Image: Concrete panel w/ exposed |   |
| LOW PARAPET<br>13650 (44'-9")          | 4 CANOPY CLAD IN ALUMINUM COMPOSITE PANELS<br>(COLOUR: SCP MESA)                                                                                                                                                                                                    |   |
| DF ROOF DECK<br>13200 (43'-4")         | 5 SPANDREL GLAZING IN ALUMINUM CURTAIN WALL FRAMES.<br>COLOUR OF SPANDREL: DARK GREY TINT<br>COLOUR OF CURTAIN WALL CAPS: BLACK ANODIZED<br>ALUMINUM                                                                                                                |   |
|                                        | 6 THERMAL DOUBLE GLAZING (GREY TINT) IN ALUMINUM<br>CURTAIN WALL FRAMES. COLOUR OF CURTAIN WALL CAPS:<br>BLACK ANODIZED ALUMINUM                                                                                                                                    |   |
|                                        | CLEAR TEMPERED THERMAL GLASS AND ALUMINUM DOOR(S).<br>COLOUR OF ALUMINUM TO MATCH CURTAIN WALL CAPS.                                                                                                                                                                |   |
|                                        | 7a       SPANDREL TEMPERED THERMAL GLASS AND ALUMINUM         DOOR(S). COLOUR OF ALUMINUM TO MATCH CURTAIN WALL         CAPS. COLOUR AT SPANDREL TO MATCH ADJACENT         SPANDREL                                                                                 |   |
|                                        | 8 INSULATED HOLLOW METAL MAN DOOR IN THERMAL PRESSED<br>STEEL FRAME. DOOR AND FRAME PAINTED TO MATCH<br>ADJACENT INSULATED PRECAST.                                                                                                                                 |   |
| O CONC. SLAB                           | <ul> <li>INSULATED HOLLOW METAL OVERHEAD DOOR C/W DOCK</li> <li>SEAL, DOCK LEVELLER, DOCK BUMPERS, TRUCK RESTRAINT.</li> <li>2590mm (W) X 2745 (H). COLOUR TO BE WHITE.</li> </ul>                                                                                  |   |
|                                        | <ul> <li>INSULATED HOLLOW METAL OVERHEAD DOOR. 4270mm (W) X</li> <li>4880mm (H). COLOUR TO BE WHITE.</li> </ul>                                                                                                                                                     |   |
|                                        |                                                                                                                                                                                                                                                                     | - |
|                                        |                                                                                                                                                                                                                                                                     |   |