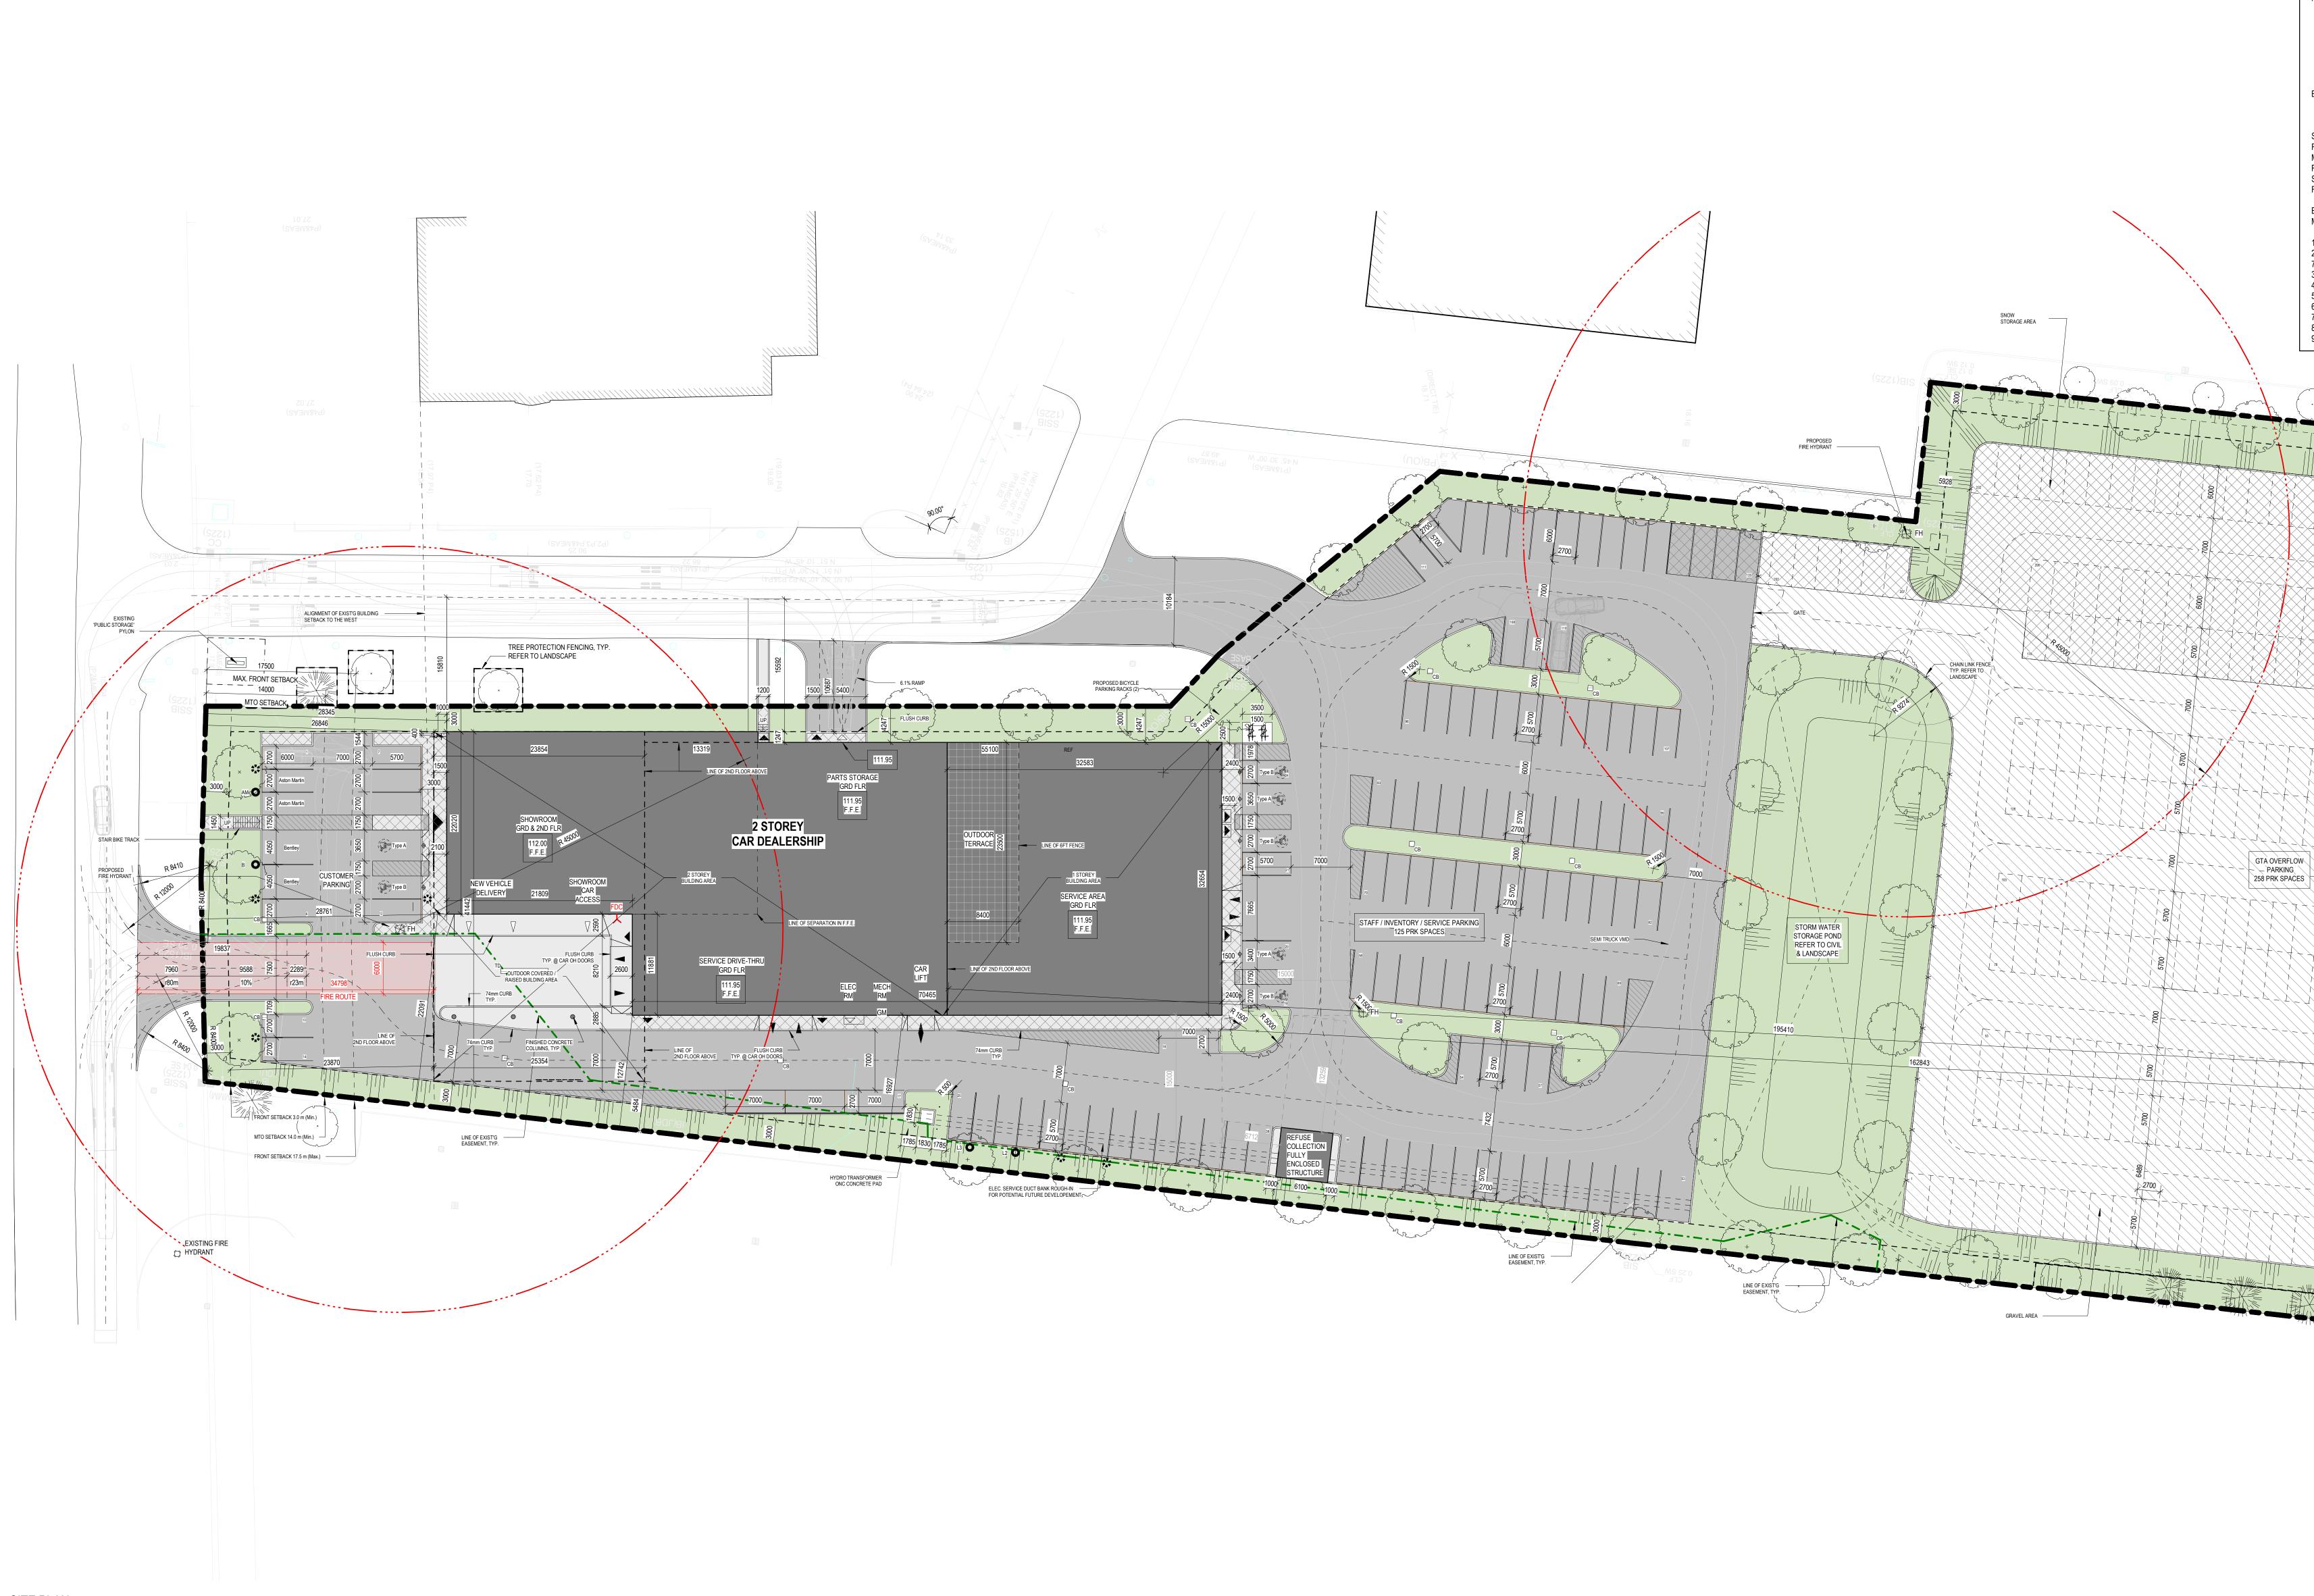

| SITE STATISTICS                                                                                                      |                                                                                                                        |                                                                                                                                                                                  |           |
|----------------------------------------------------------------------------------------------------------------------|------------------------------------------------------------------------------------------------------------------------|----------------------------------------------------------------------------------------------------------------------------------------------------------------------------------|-----------|
| ZONING:<br>ABUTING PROPERTIES:                                                                                       | EAST & WEST:<br>NORTH:                                                                                                 | E1 - EMPLOYMENT<br>E1 - EMPLOYMENT<br>N - NATURAL AREA                                                                                                                           |           |
| LOT AREA:                                                                                                            | NORTH.                                                                                                                 | 21,752.56 m <sup>2</sup><br>(2.175 ha - 5.38 Acres)                                                                                                                              |           |
| LOT FRONTAGE:                                                                                                        |                                                                                                                        | 44.07 m                                                                                                                                                                          |           |
| BUILDING AREA (1.) :                                                                                                 |                                                                                                                        | 3,296.88 m <sup>2</sup><br>15.2% Coverage                                                                                                                                        |           |
| LANDSCAPED AREA:<br>HARD SURFACE AREA:                                                                               |                                                                                                                        | 5,238.07 m <sup>2</sup><br>24.1% Coverage                                                                                                                                        |           |
| SNOW STORAGE AREA:                                                                                                   |                                                                                                                        | 13,317.62 m <sup>2</sup> (2.)<br>60.8% Coverage<br>1,995.50m <sup>2</sup>                                                                                                        |           |
| GFA:                                                                                                                 | GROUND FLR:                                                                                                            | 15.1% (3.)<br>2,800.24 m <sup>2</sup>                                                                                                                                            |           |
|                                                                                                                      |                                                                                                                        | 2,311.91 m <sup>2</sup>                                                                                                                                                          |           |
| FLOOR AREA, NET:                                                                                                     | GROUND FLR:<br>+ SECOND FLR:<br>NET FLOOR AREA:                                                                        | 2,438.09 m <sup>2</sup><br>2,060.09 m <sup>2</sup><br>4,498.18 m <sup>2</sup>                                                                                                    |           |
| BUILDING HEIGHT:                                                                                                     | ALLOWED:<br>30.0 m (4.)                                                                                                | PROPOSED:<br>12.87 m                                                                                                                                                             |           |
| PARKING:                                                                                                             | REQUIRED:<br>1.0 / 100.0 m2 net flr area                                                                               | PROVIDED<br>107 TOTAL PARKING SPACES                                                                                                                                             |           |
|                                                                                                                      | -                                                                                                                      | <ul> <li>+ 5 Barrier-Free Spaces (6.)</li> <li>+ 12 Customer Spaces (7.)</li> <li>+ 2 B-F Spaces (7.)</li> <li>126 Parking Spaces</li> <li>+ 243 Overflow Spaces (8.)</li> </ul> |           |
| BICYCLE PARKING                                                                                                      | REQUIRED:<br>2 + 0.25 / 1,000 m2 net flr a.                                                                            | PROVIDED<br>3 Bicycle Racks                                                                                                                                                      |           |
| SETBACKS:                                                                                                            | = 3 Spaces (9.)<br>REQUIRED:<br>3.0 m (Min.) 17.5 m (Max.)                                                             | = 6 TOTAL BIKE PRK SPACES<br>PROVIDED:<br>28.846 m                                                                                                                               |           |
| FRONT YARD<br>MTO SETBACK:<br>REAR YARD:<br>SIDE YARD(S):                                                            | 3.0 m (Min.), 17.5 m (Max.)<br>14.0 m<br>3.0 m (Min.)<br>3.0 m (Min.)                                                  | 28.846 m<br>163.442 m<br>3.0 m                                                                                                                                                   |           |
| SIDE YARD(S):<br>FLANKAGE YARD:<br>BUILDING CLASSIFICATIO                                                            | 3.0 m (Min.), 17.5 m (Max.)                                                                                            | -                                                                                                                                                                                |           |
| MULTIPLE OCCUPANCY; 3<br>1. As per O.B.C. 1.4.1.2.                                                                   | 3.2.2.60 'E' and 3.2.2.70.B 'F2'                                                                                       | e area = 13,317.62 m² (Includes                                                                                                                                                  |           |
| <ol> <li>As the Lot abuts a highway</li> <li>Motor vehicle dealership</li> <li>1 + 3% of the total number</li> </ol> | - As per Zoning By-law 2014-0<br>er of parking spaces.<br>e 14.0m highway setback area<br>nobiles' 'overflow' parking. | l be >23m from a residential low area.                                                                                                                                           |           |
| .) _ (                                                                                                               | . }                                                                                                                    |                                                                                                                                                                                  | X         |
|                                                                                                                      |                                                                                                                        |                                                                                                                                                                                  | N III /// |
|                                                                                                                      |                                                                                                                        |                                                                                                                                                                                  |           |
|                                                                                                                      |                                                                                                                        |                                                                                                                                                                                  |           |
|                                                                                                                      |                                                                                                                        |                                                                                                                                                                                  |           |
|                                                                                                                      |                                                                                                                        |                                                                                                                                                                                  | 22        |
|                                                                                                                      |                                                                                                                        |                                                                                                                                                                                  | 5         |
|                                                                                                                      |                                                                                                                        |                                                                                                                                                                                  |           |
|                                                                                                                      |                                                                                                                        |                                                                                                                                                                                  |           |
|                                                                                                                      |                                                                                                                        |                                                                                                                                                                                  | 5         |
|                                                                                                                      |                                                                                                                        |                                                                                                                                                                                  | r         |
|                                                                                                                      | X - X - X - X - X                                                                                                      |                                                                                                                                                                                  |           |
| ×++-+-+                                                                                                              |                                                                                                                        |                                                                                                                                                                                  | 7         |
|                                                                                                                      |                                                                                                                        |                                                                                                                                                                                  | 3         |
| -                                                                                                                    | × X - Z - Z - Z - Z - Z - Z - Z - Z - Z -                                                                              |                                                                                                                                                                                  |           |
| , , , , , , , , , , , , , , , , , , ,                                                                                |                                                                                                                        |                                                                                                                                                                                  |           |
|                                                                                                                      | X X X X X X X X X X X X X X X X X X X                                                                                  |                                                                                                                                                                                  |           |
|                                                                                                                      |                                                                                                                        |                                                                                                                                                                                  |           |
|                                                                                                                      |                                                                                                                        |                                                                                                                                                                                  |           |
|                                                                                                                      | <br>                                                                                                                   |                                                                                                                                                                                  |           |
| <u>}_}</u>                                                                                                           | -2+++7++++<br>      -2++++++++++++++++++++++++++++++++                                                                 |                                                                                                                                                                                  |           |
|                                                                                                                      | XXXXXXXXXXXXXXXXXXXXXXXXXXXXXXXXXXXXXX                                                                                 |                                                                                                                                                                                  |           |
| V V V V<br>V V V V                                                                                                   |                                                                                                                        | A-A-A MIN HEO                                                                                                                                                                    |           |
|                                                                                                                      |                                                                                                                        | 5175                                                                                                                                                                             |           |
|                                                                                                                      | \+_+<br>                                                                                                               |                                                                                                                                                                                  |           |
| XXXXXXXXXXXXXXXXXXXXXXXXXXXXXXXXXXXXXX                                                                               | <u>}</u>                                                                                                               |                                                                                                                                                                                  |           |
|                                                                                                                      |                                                                                                                        |                                                                                                                                                                                  |           |
|                                                                                                                      |                                                                                                                        |                                                                                                                                                                                  | )         |
|                                                                                                                      |                                                                                                                        |                                                                                                                                                                                  |           |
|                                                                                                                      |                                                                                                                        | La sol still                                                                                                                                                                     |           |
|                                                                                                                      |                                                                                                                        |                                                                                                                                                                                  |           |
|                                                                                                                      |                                                                                                                        |                                                                                                                                                                                  |           |

## SITE PLAN NOTES

1. THIS DRAWING USES AN R-PLAN AND SURVEY OF EXISTING CONDITIONS CAD DRAWING BY J. H. GELBLOOM SURVEYING LIMITED THAT PROJECT NO. 19-169, DATED OCT 7, 2019, AS AN UNDERLAYMENT FOR THE SITE DESIGN TO LOCATE THE ASTON MARTIN / BENTLEY OAKVILLE BUILDING .

2. J. H. GELBLOOM SURVEYING LIMITED IS RESPONSIBLE FOR THE ACCURACY OF THE SITE SURVEY CAD DRAWING (NOTED ABOVE) AS IT RELATES TO THE EXISTING SITE CONDITIONS (LEGAL SURVEY; PROPERTY LINES; SETBACKS; EXISTING STREETS AND ADJACENT BUILDINGS; VIEW TRIANGLE; EASEMENTS; LEASE LINES, AND; ANY OTHER AGREEMENTS WITH THE LAND OWNERS.

3. WEIS/LGA IS RESPONSIBLE TO CONSTRUCT THE BUILDING AND HAVE SUPERIMPOSED THE BUILDING FOOT PRINT OF THE ASTON MARTIN / BENTLEY OAKVILLE BUILDING INTO THE J. H. GELBLOOM SURVEYING LIMITED CAD SITE SURVEY PLAN (AS NOTED ABOVE).

4. SITE WORK IN THE DRAWING IS FOR REFERENCE ONLY. REFER TO TRAFALGAR CIVIL SITE PLANS FOR ALL SITE RELATED WORK.

0/;;;

SITE PLAN LEGEND REFER TO SITE PLAN NOTES EXISTING PROPERTY LINE EXISTING EASEMENT ASPHALT PAVING AREA PAINTED DIAGONAL REGION LINES FINISHED CONCRETE HEAVY DUTY CONCRETE PAVERS LANDCAPED AREA REFER TO LANDSCAPE FIRE ACCESS ROUTE - HEAVY DUTY ASPHALT SNOW DEPOSIT AREA SNOW MELT SYSTEM AREA GRAVEL AREA ACCESSIBLE CURB RAMP C/W TACTILE INDICATOR ACCESSIBLE PARKING SIGN --🖧 FH FIRE HYDRANT FDC FIRE DEPARTMENT CONNECTION GAS METER REFER TO MECH GM PRINCIPAL BUILDING ENTRANCE EXIT PEDESTRIAN ACCESS DOOR NEW VEHICLE DELIVERY DOOR CAR OVERHEAD DOOR V φ LAMP STANDARD

EV CHARGING STATION - INSTALLED / ROUGH-IN

REFER TO A102 - ROOF PLAN FOR ROOF-TOP UNITS LOCATIONS AND SCREENING. REFER TO CIVIL PLANS FOR GRADE ELEVATIONS; CATCH BASIN LOCATIONS.

REFER TO LANDSCAPE PLANS FOR ALL LANDSCAPE ITEMS. REFER TO ELECTRICAL FOR ALL ELECTRICAL ITEMS.