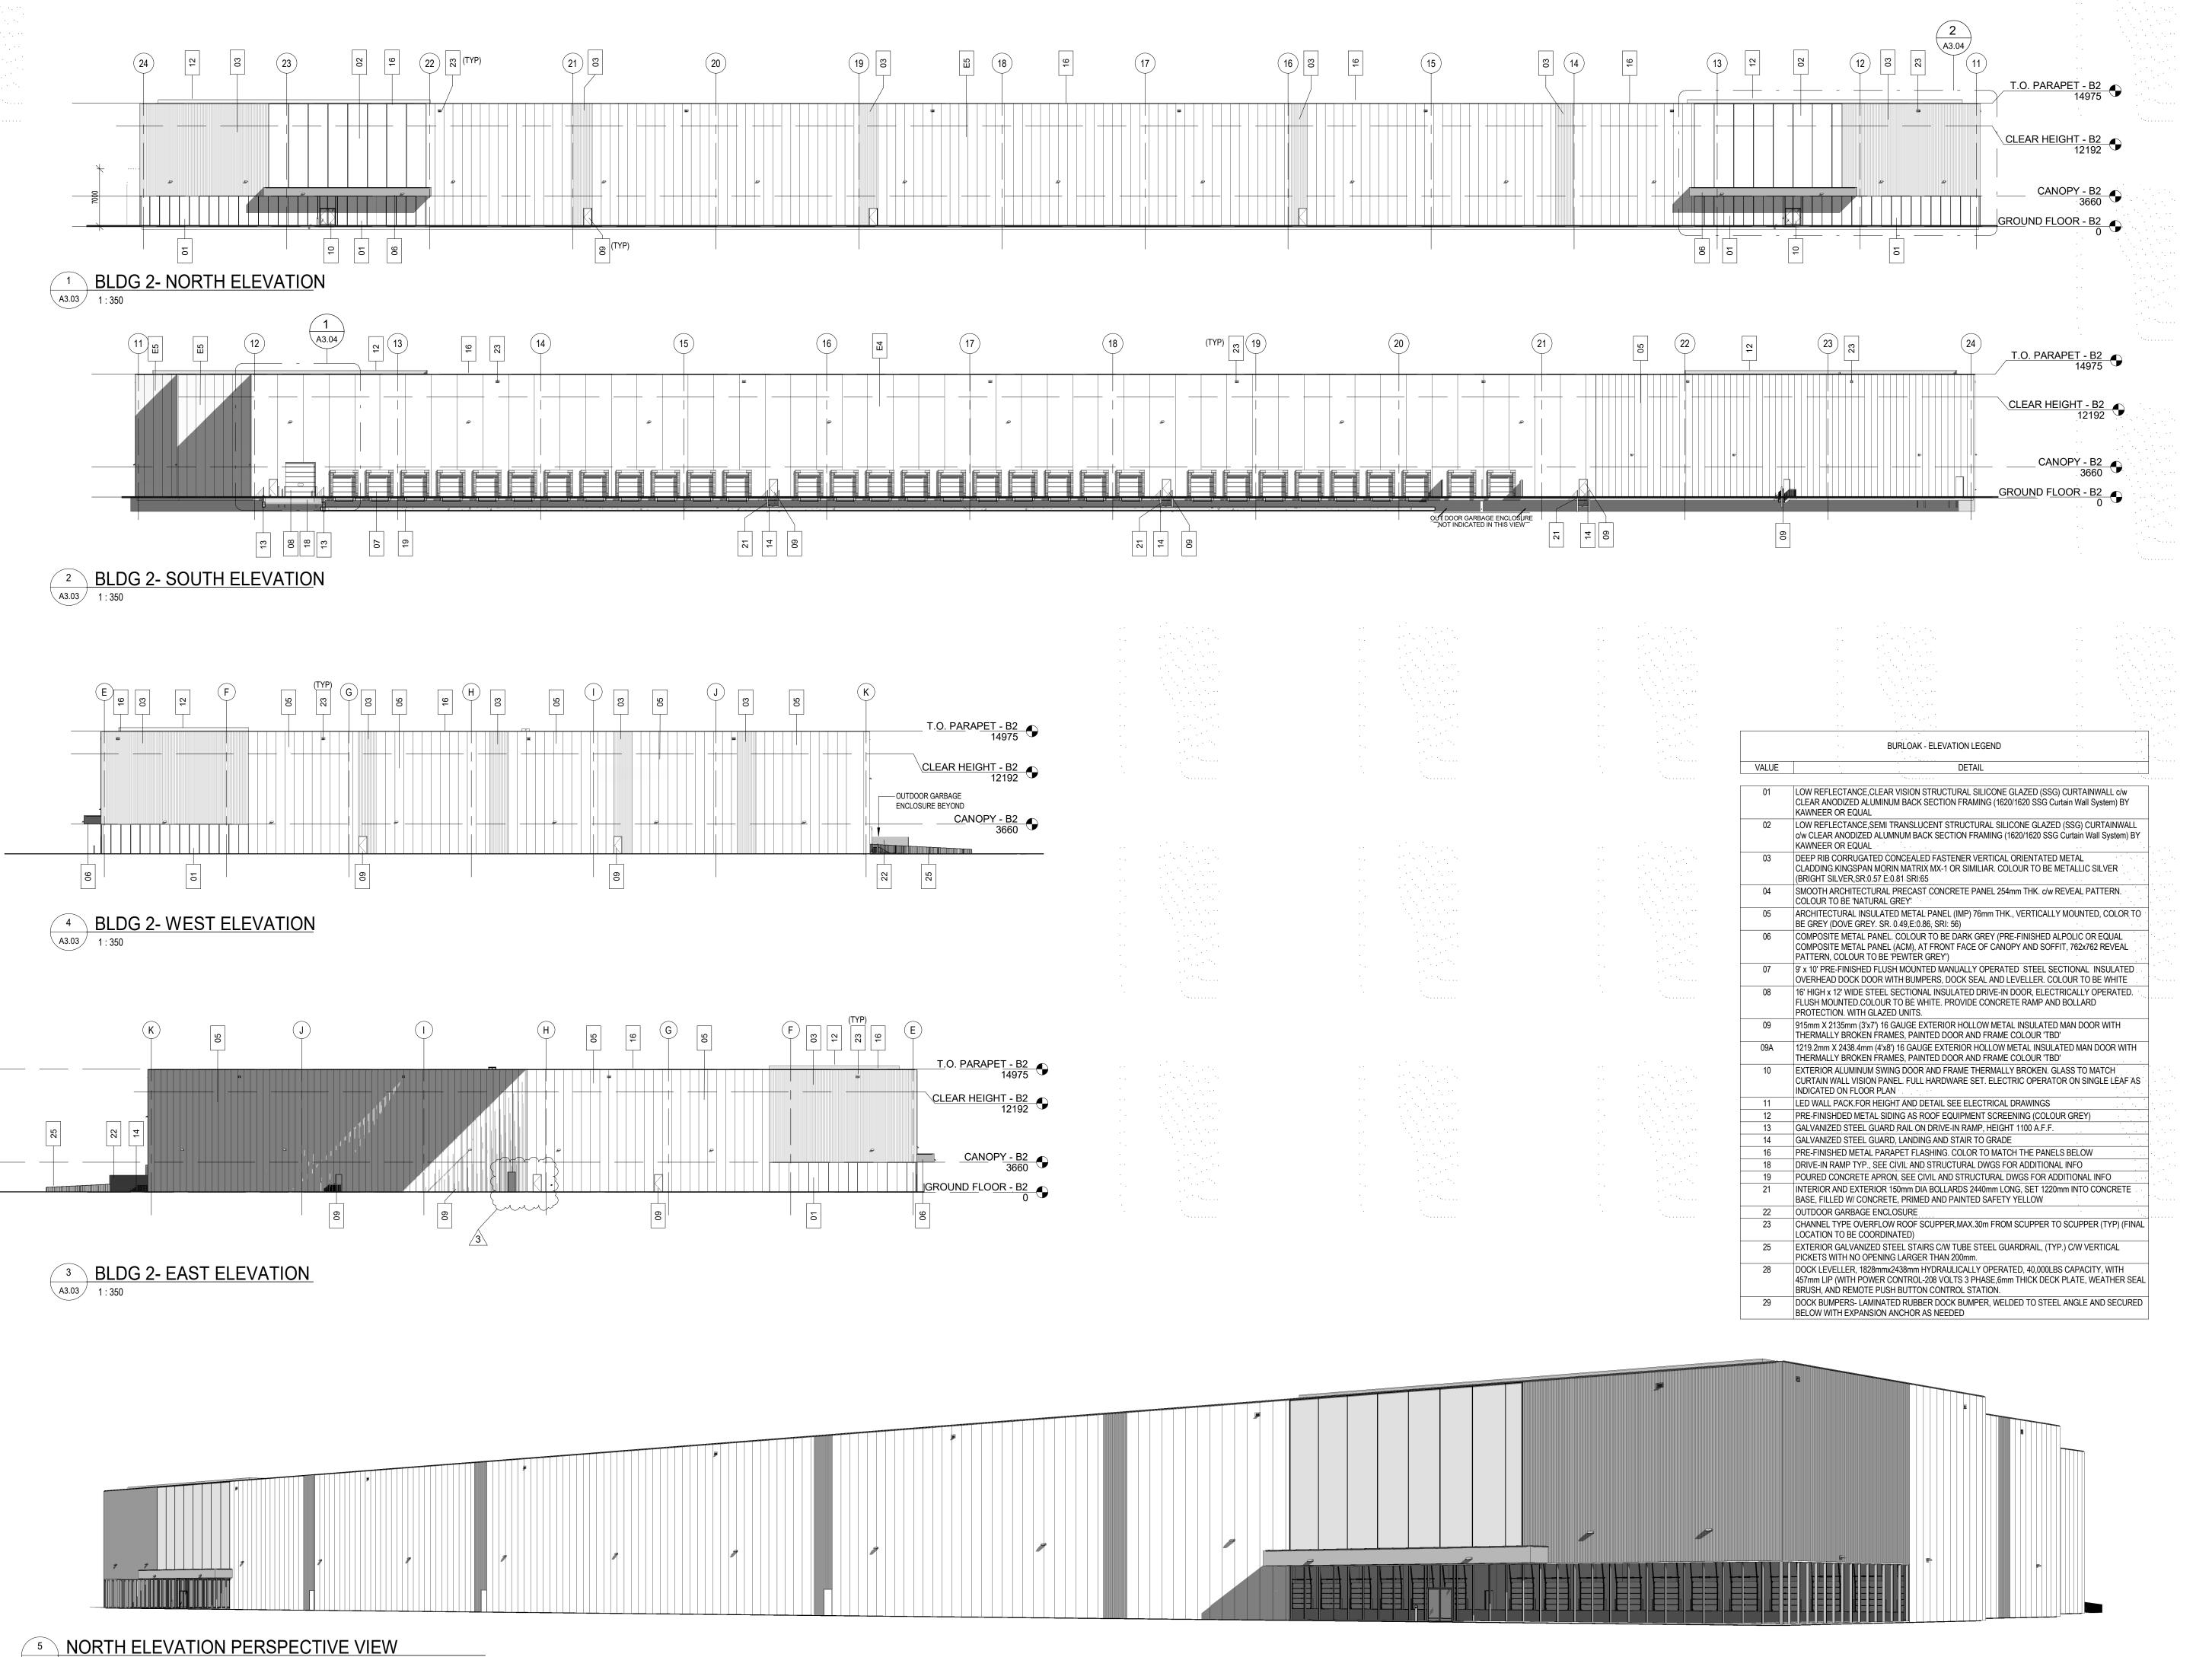

SHEET TILE

OVERALL ELEVATIONS BUILDING 2

| SHEET NO.   |        | *************************************** | <b>A O O O</b> |
|-------------|--------|-----------------------------------------|----------------|
| PROJECT NO. | ·<br>· |                                         | 2021-1         |
| SCALE       |        |                                         | 1 : 35         |
| DATE        | • .    |                                         | Feb. 25, 202   |
| DRAWN BY    |        |                                         | MK/RA          |