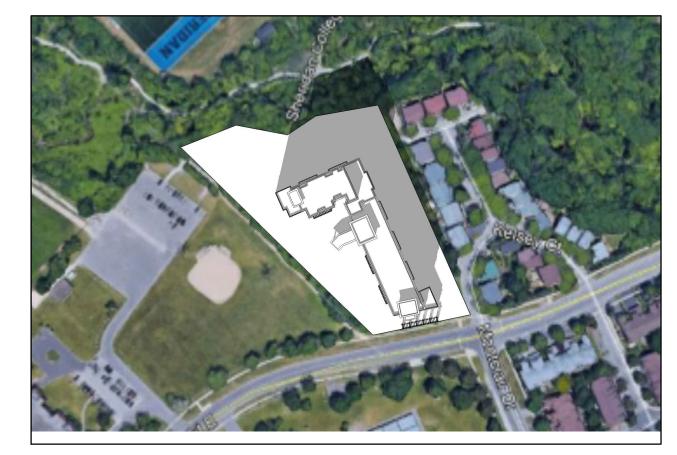

#### Shadow Study -June

| PROJECT NO. |                |
|-------------|----------------|
| C8046       |                |
| SCALE:      | DATE:          |
|             | July 2019      |
| DRAWN:      | SHEET NO:      |
|             |                |
| CHECKED:    | <b>1 5 6 9</b> |
| msai        | A502           |
| FILE NO.    | ]              |
| C8046       |                |