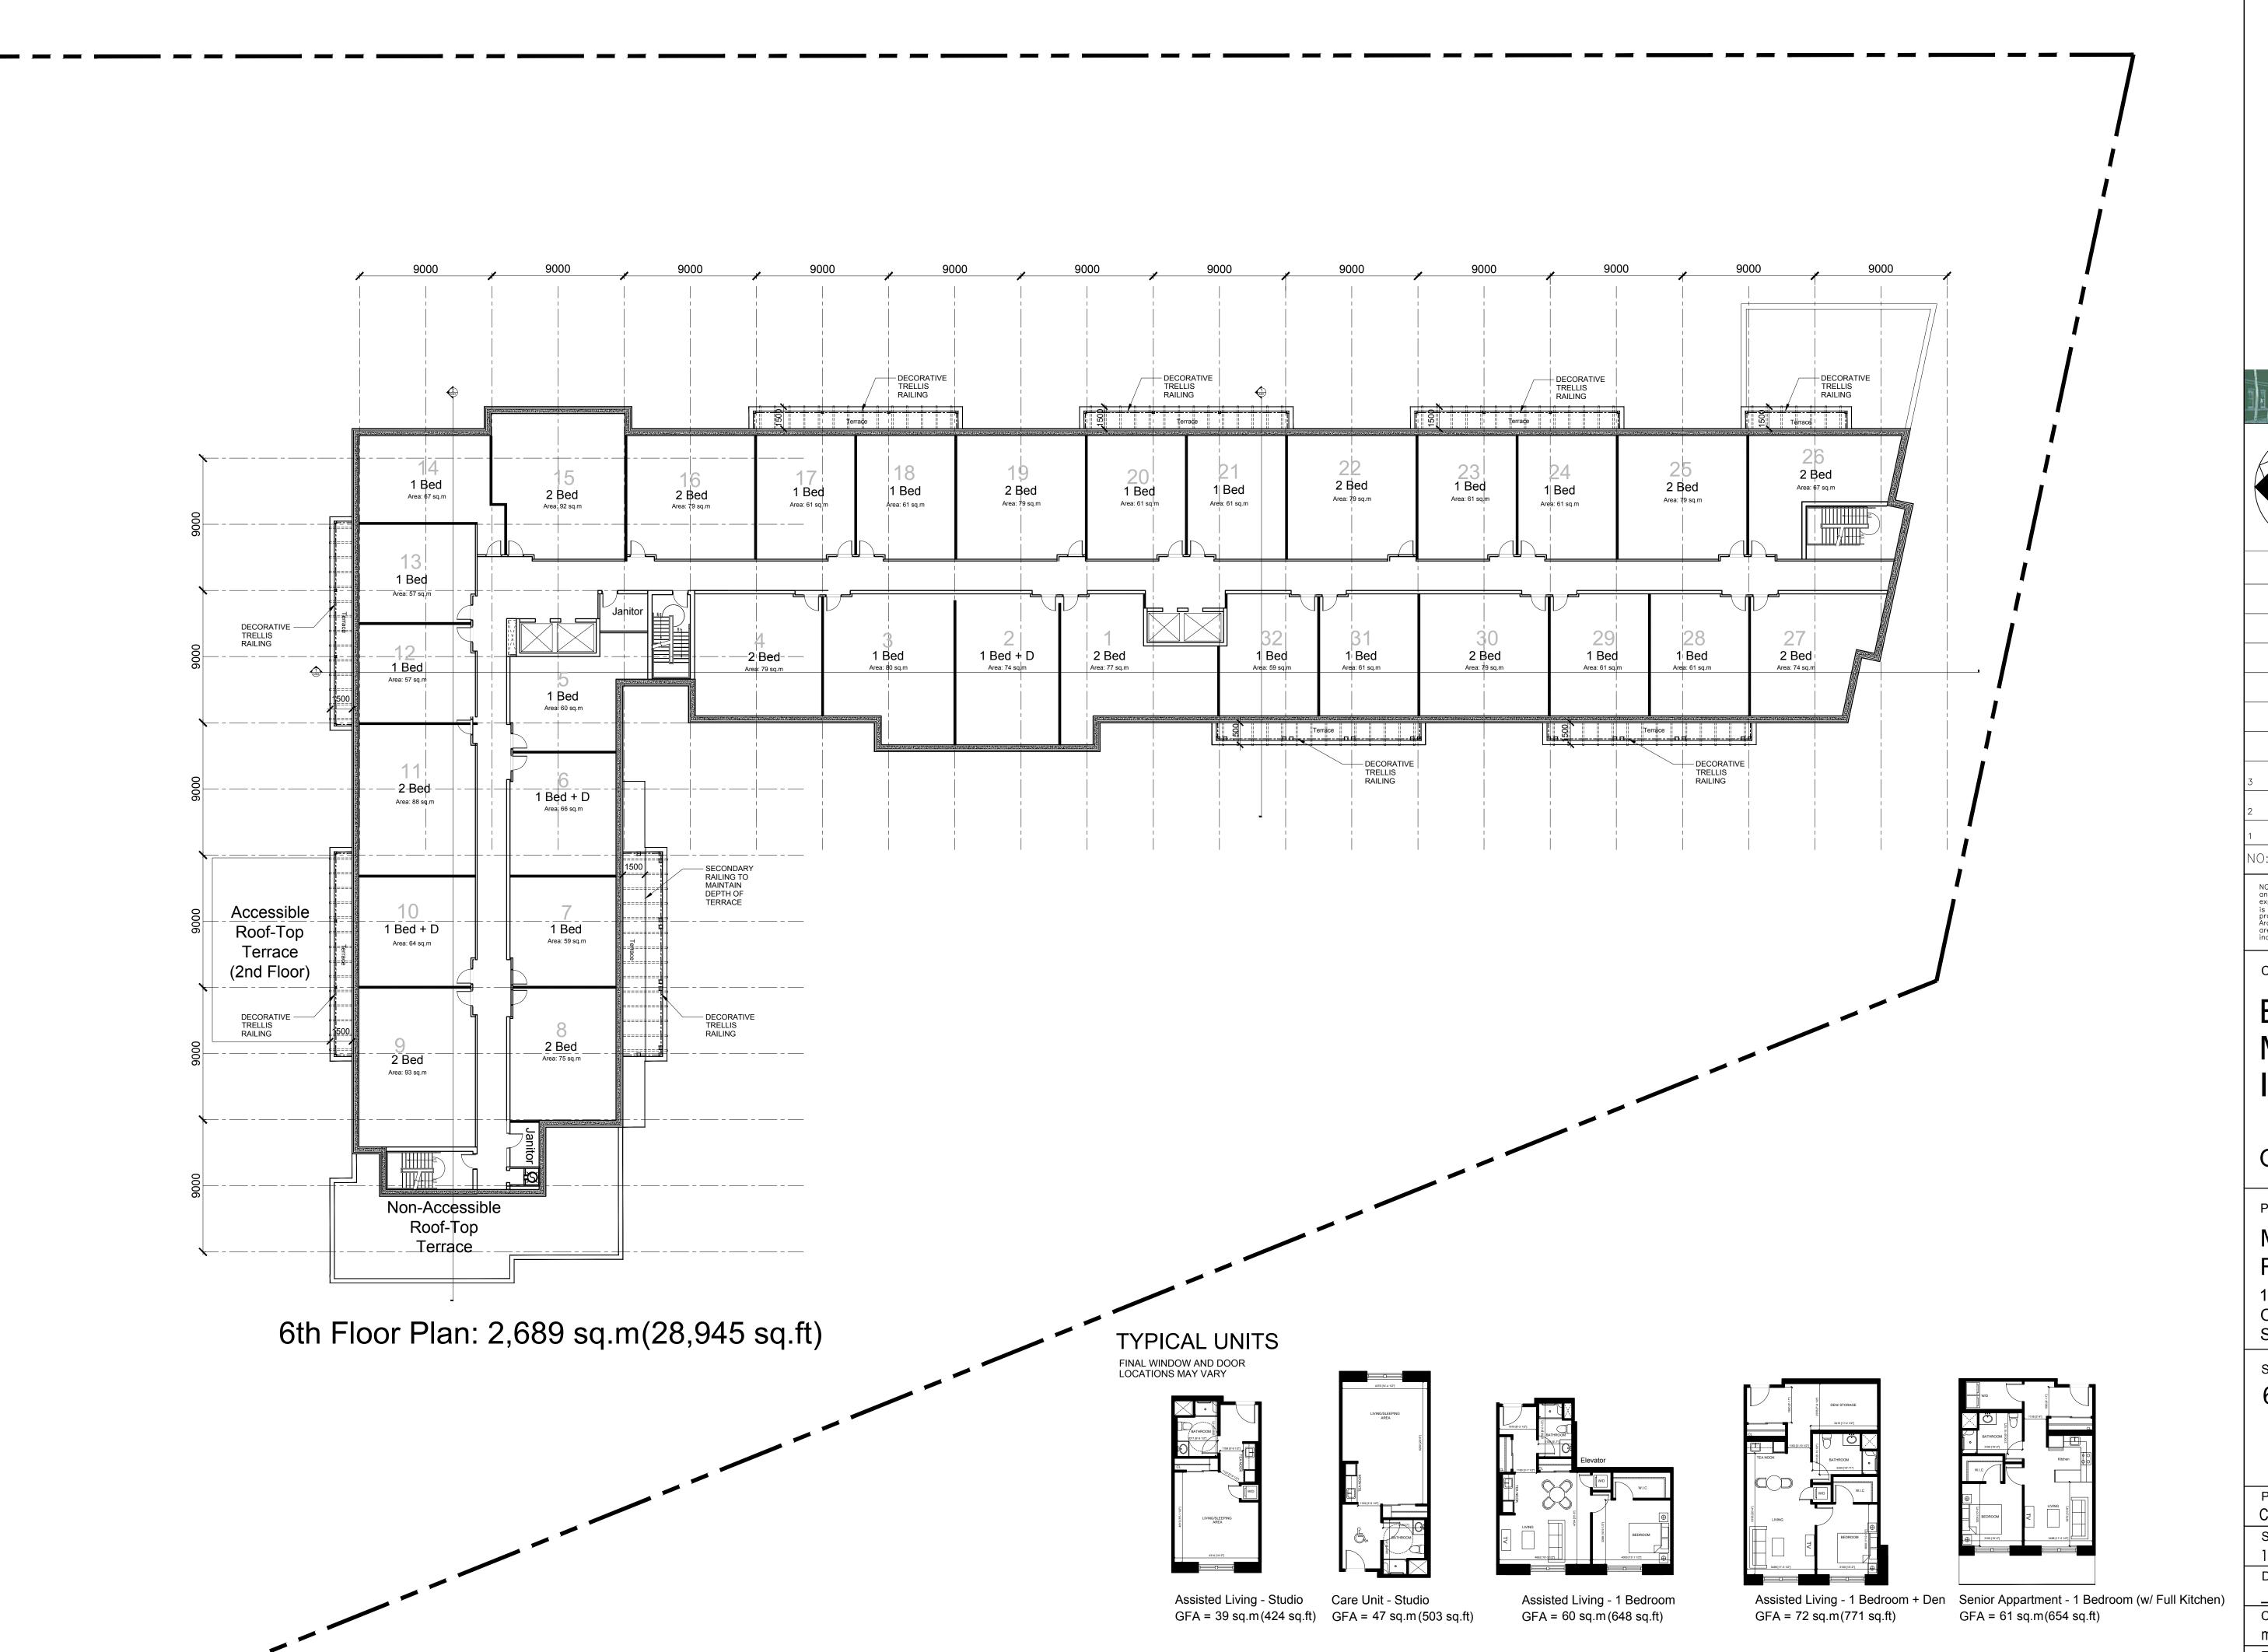

### McCraney Retirement Residence

1105 McCraney Street East Oakville, Ont. SP1514021/01

SHEET TITLE:

6th Floor Plan

| PROJECT NO. |                                  |
|-------------|----------------------------------|
| C8046       |                                  |
| SCALE:      | DATE:                            |
| 1:200       | July 2019                        |
| DRAWN:      | SHEET NO:                        |
|             |                                  |
| CHECKED:    | $\Lambda \Lambda \Lambda \Gamma$ |
| msai        | A105                             |
| FILE NO.    |                                  |
| C8046       |                                  |