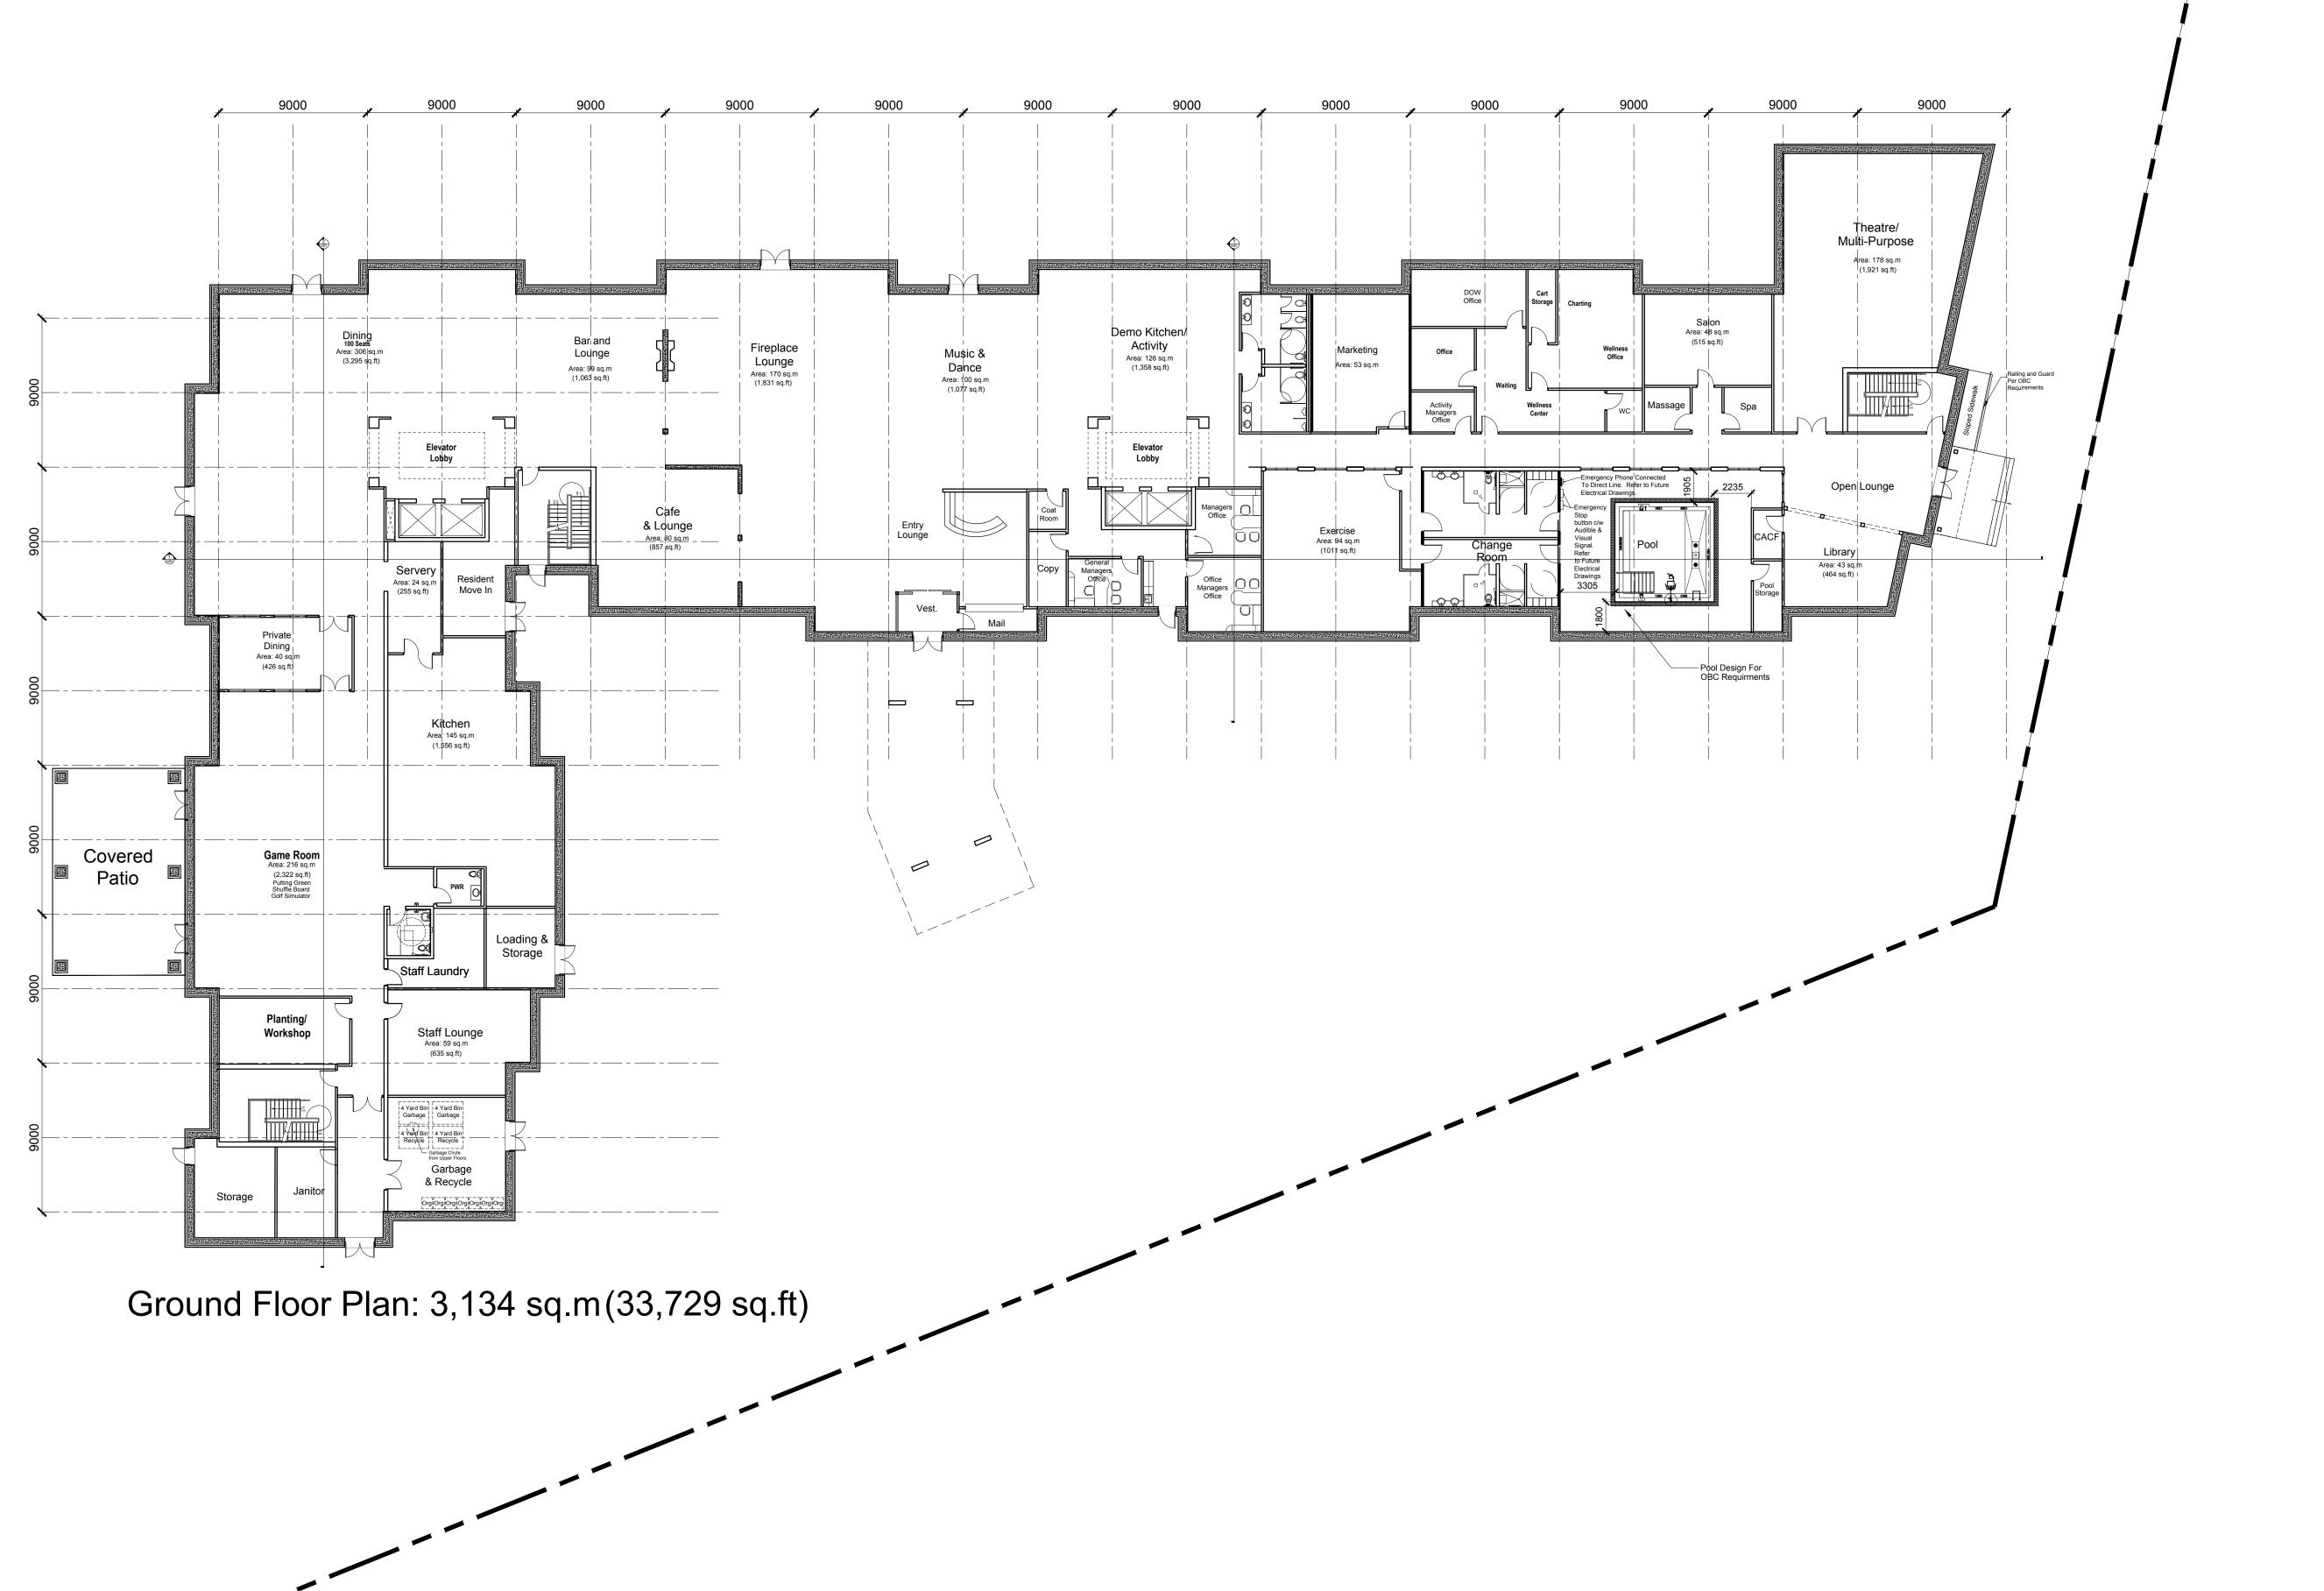

#### Ground Floor Plan

| PROJECT NO. |           |
|-------------|-----------|
| C8046       |           |
| SCALE:      | DATE:     |
| 1:200       | July 2019 |
| DRAWN:      | SHEET NO: |
|             |           |
| CHECKED:    | A 4 0 0   |
| msai        | A102      |
| FILE NO.    | · · · • — |
| C8046       |           |