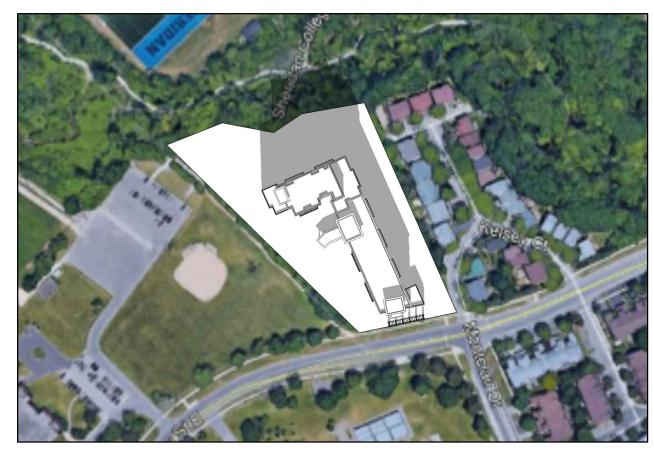

## McCraney Retirement Residence

1105 McCraney Street East Oakville, Ont. SP1514021/01

SHEET TITLE:

3rd- 5th Floor Plan

|   | PROJECT NO. |                           |
|---|-------------|---------------------------|
|   | C8046       |                           |
|   | SCALE:      | DATE:                     |
|   | 1:200       | July 2019                 |
|   | DRAWN:      | SHEET NO:                 |
| ) | <del></del> |                           |
|   | CHECKED:    | $\Lambda \Lambda \Lambda$ |
|   | msai        | JA104                     |
|   | FILE NO.    |                           |
|   | C8046       |                           |