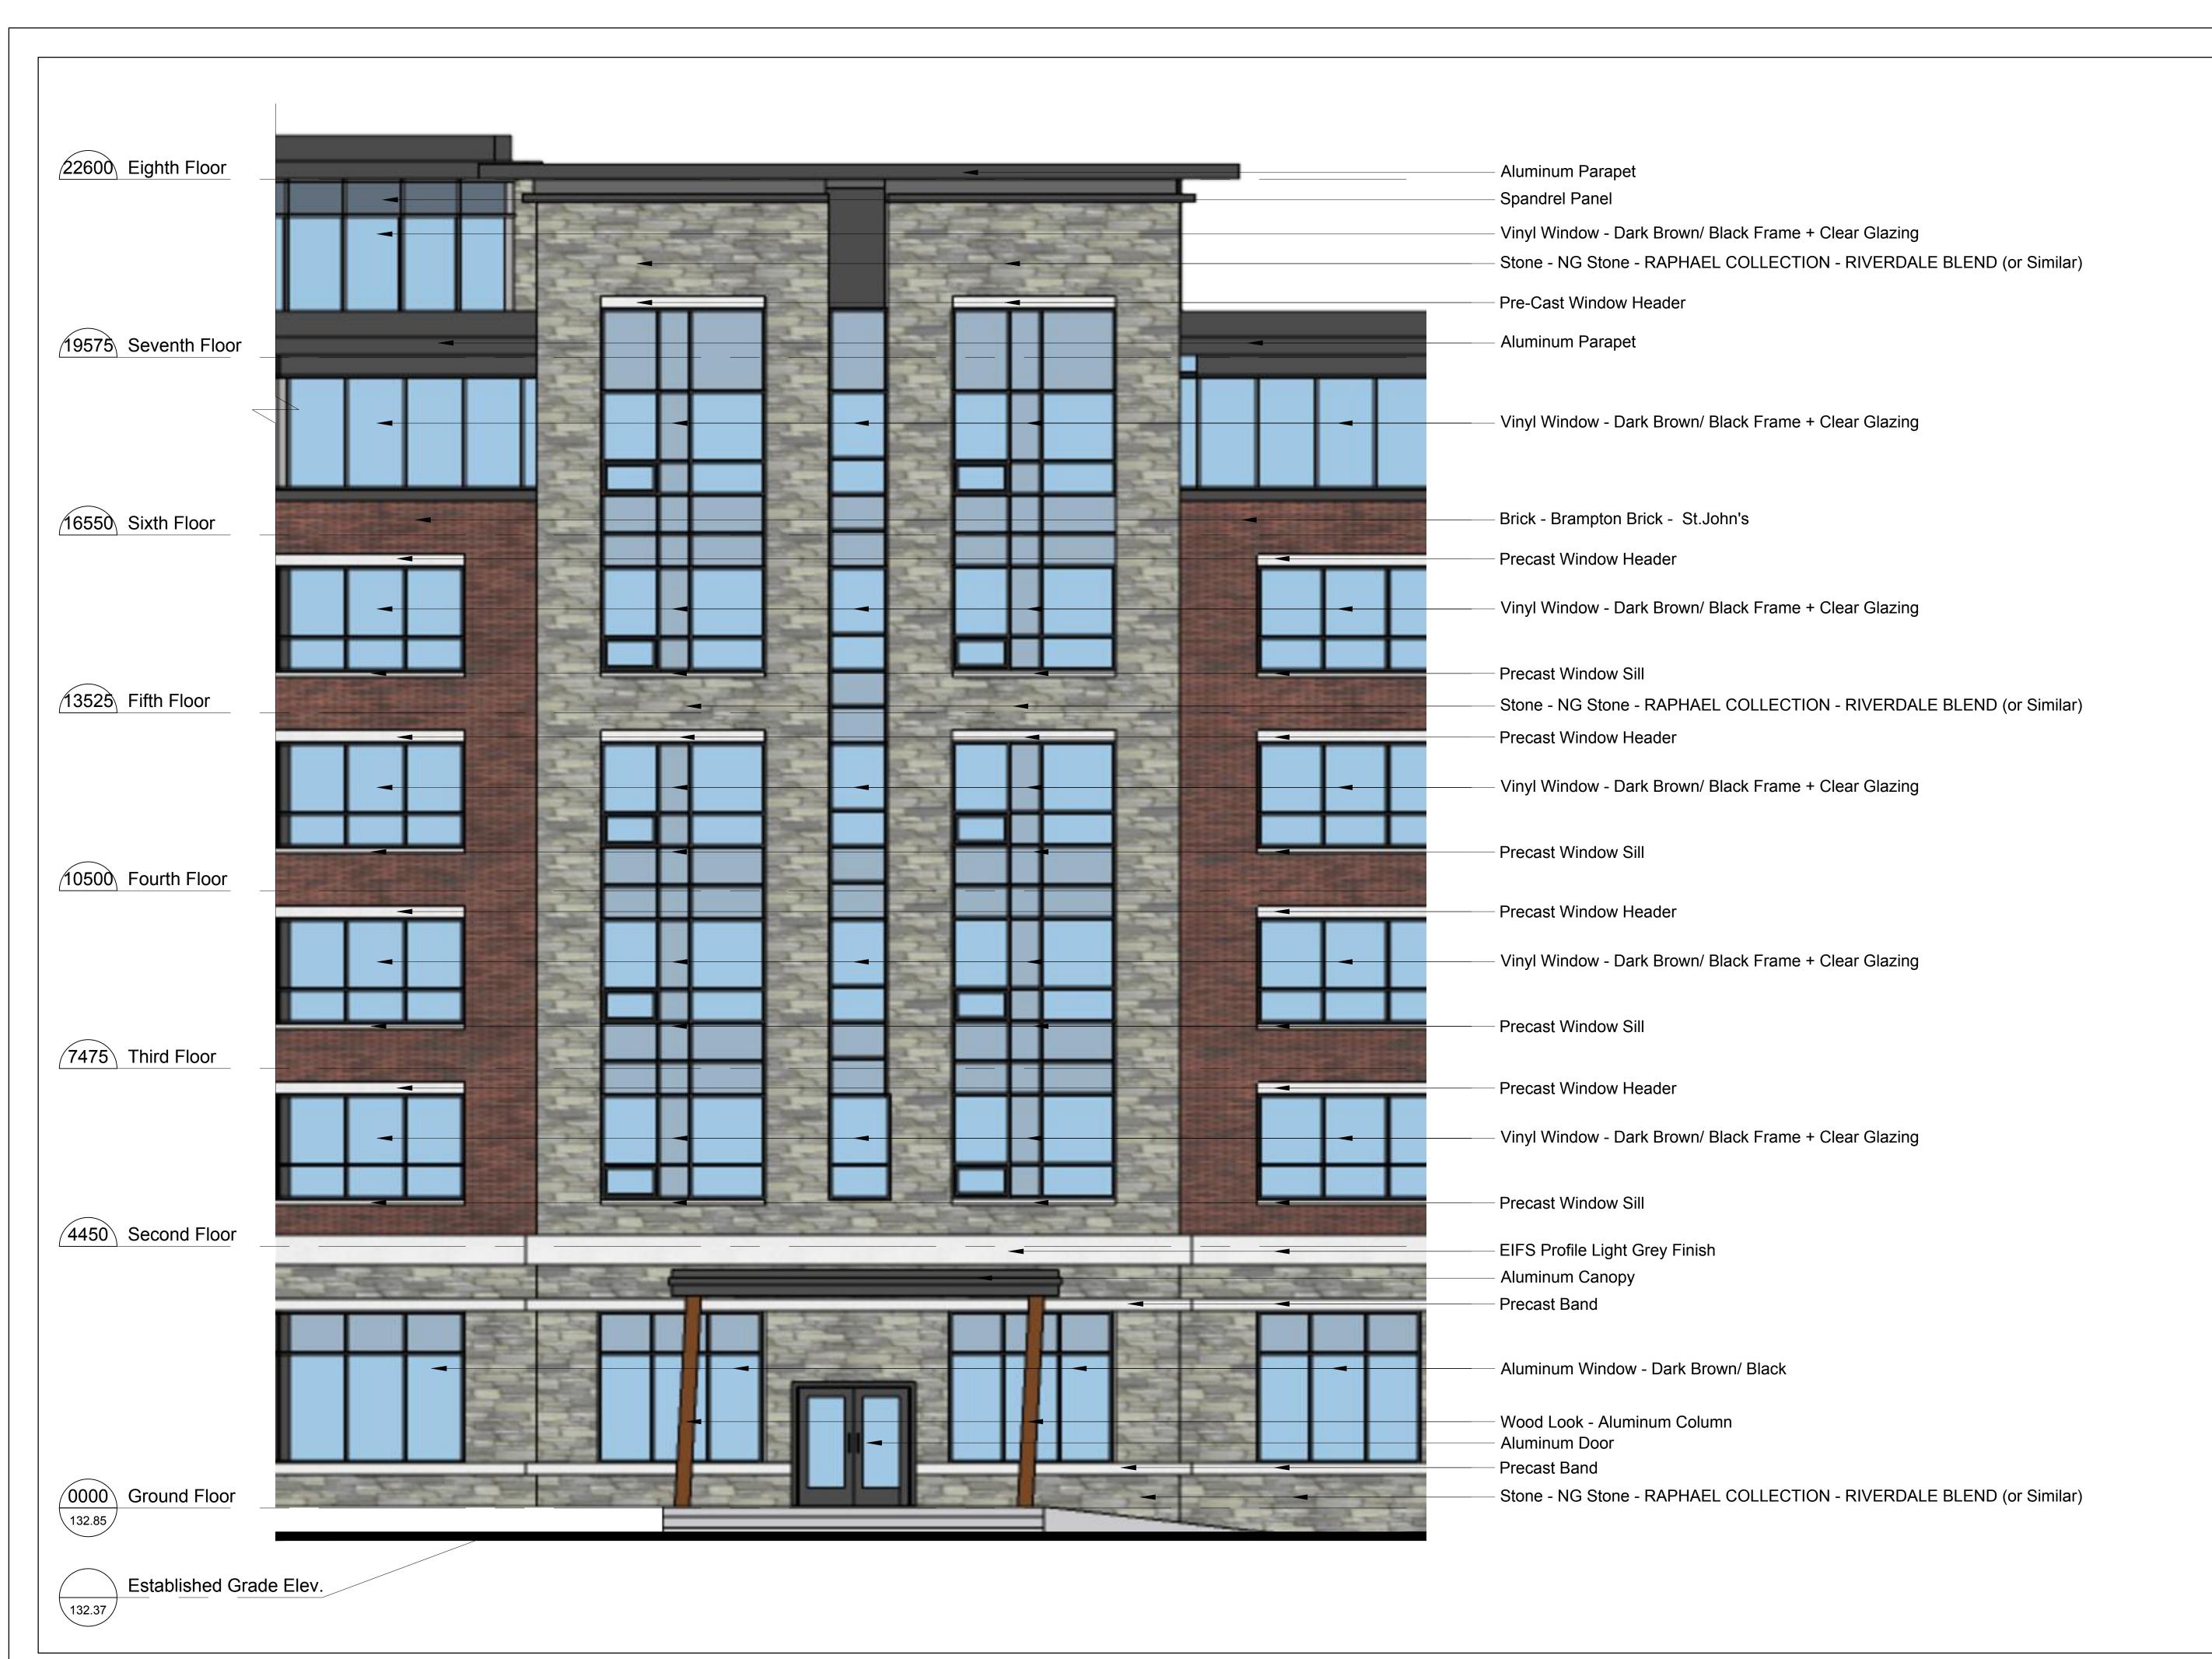

\ A201 / Scale: 1:200

22600 Eighth Floor 19575 Seventh Floor 16550 Sixth Floor 13525 Fifth Floor ETZ ETZ 10500 Fourth Floor (E2) E2 (F2) 7475 Third Floor 4450 Second Floor Established Grade Elev

**East Elevation** A201

Scale: 1:200

FINISH SCHEDULE

STONE - NG Stone - RAPHAEL COLLECTION - RIVERDALE BLEND

BRICK - BRAMPTON BRICK - CONTEMPO DOVER PRP

BRICK - BRAMPTON BRICK - ST.JOHNS

EFIS PROFILE- LIGHT GREY

WINDOW- BLACK

PERGOLA - LONGBOARD - LIGHT NATIONAL WALNUT

WINDOW HEADER & SILL

DECORATIVE RAILING

PRECAST INSET

PRECAST BAND

GLAZED RAILINGS & GUARDS

(EF12) SPANDREL PANELS

All New Mech Units to be Less than 2m in height. All New Units to be Screened as Outlined in Zoning By-Law with Prefinished Metal Screens. Screen Colour to Match Cap Flashing.

Parapets Height Approx 450mm (not to exceed 2m)

NOTE: This drawing is the property of the Architect and may not be reproduced or used without the expressed consent of the Architect. The contractor is to verify all dimensions and conditions on the project and to report any discrepancies to the Architect prior to commencing work. These drawings are not to be used for construction purposes unless indicated as "issued for construction".