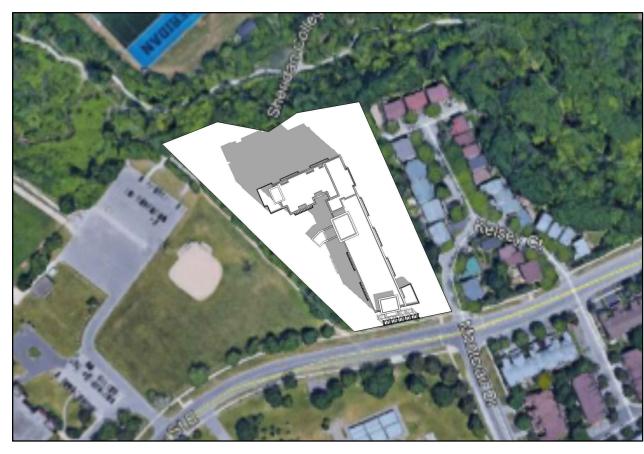

## McCraney Retirement Residence

1105 McCraney Street East Oakville, Ont. SP1514021/01

SHEET TITLE:

Second Floor Plan

| PROJECT NO. |                                       |
|-------------|---------------------------------------|
| C8046       |                                       |
| SCALE:      | DATE:                                 |
| 1:200       | July 2019                             |
| DRAWN:      | SHEET NO:                             |
|             |                                       |
| CHECKED:    | \ \ \ \ \ \ \ \ \ \ \ \ \ \ \ \ \ \ \ |
| msai        | A103                                  |
| FILE NO.    |                                       |
| C8046       |                                       |