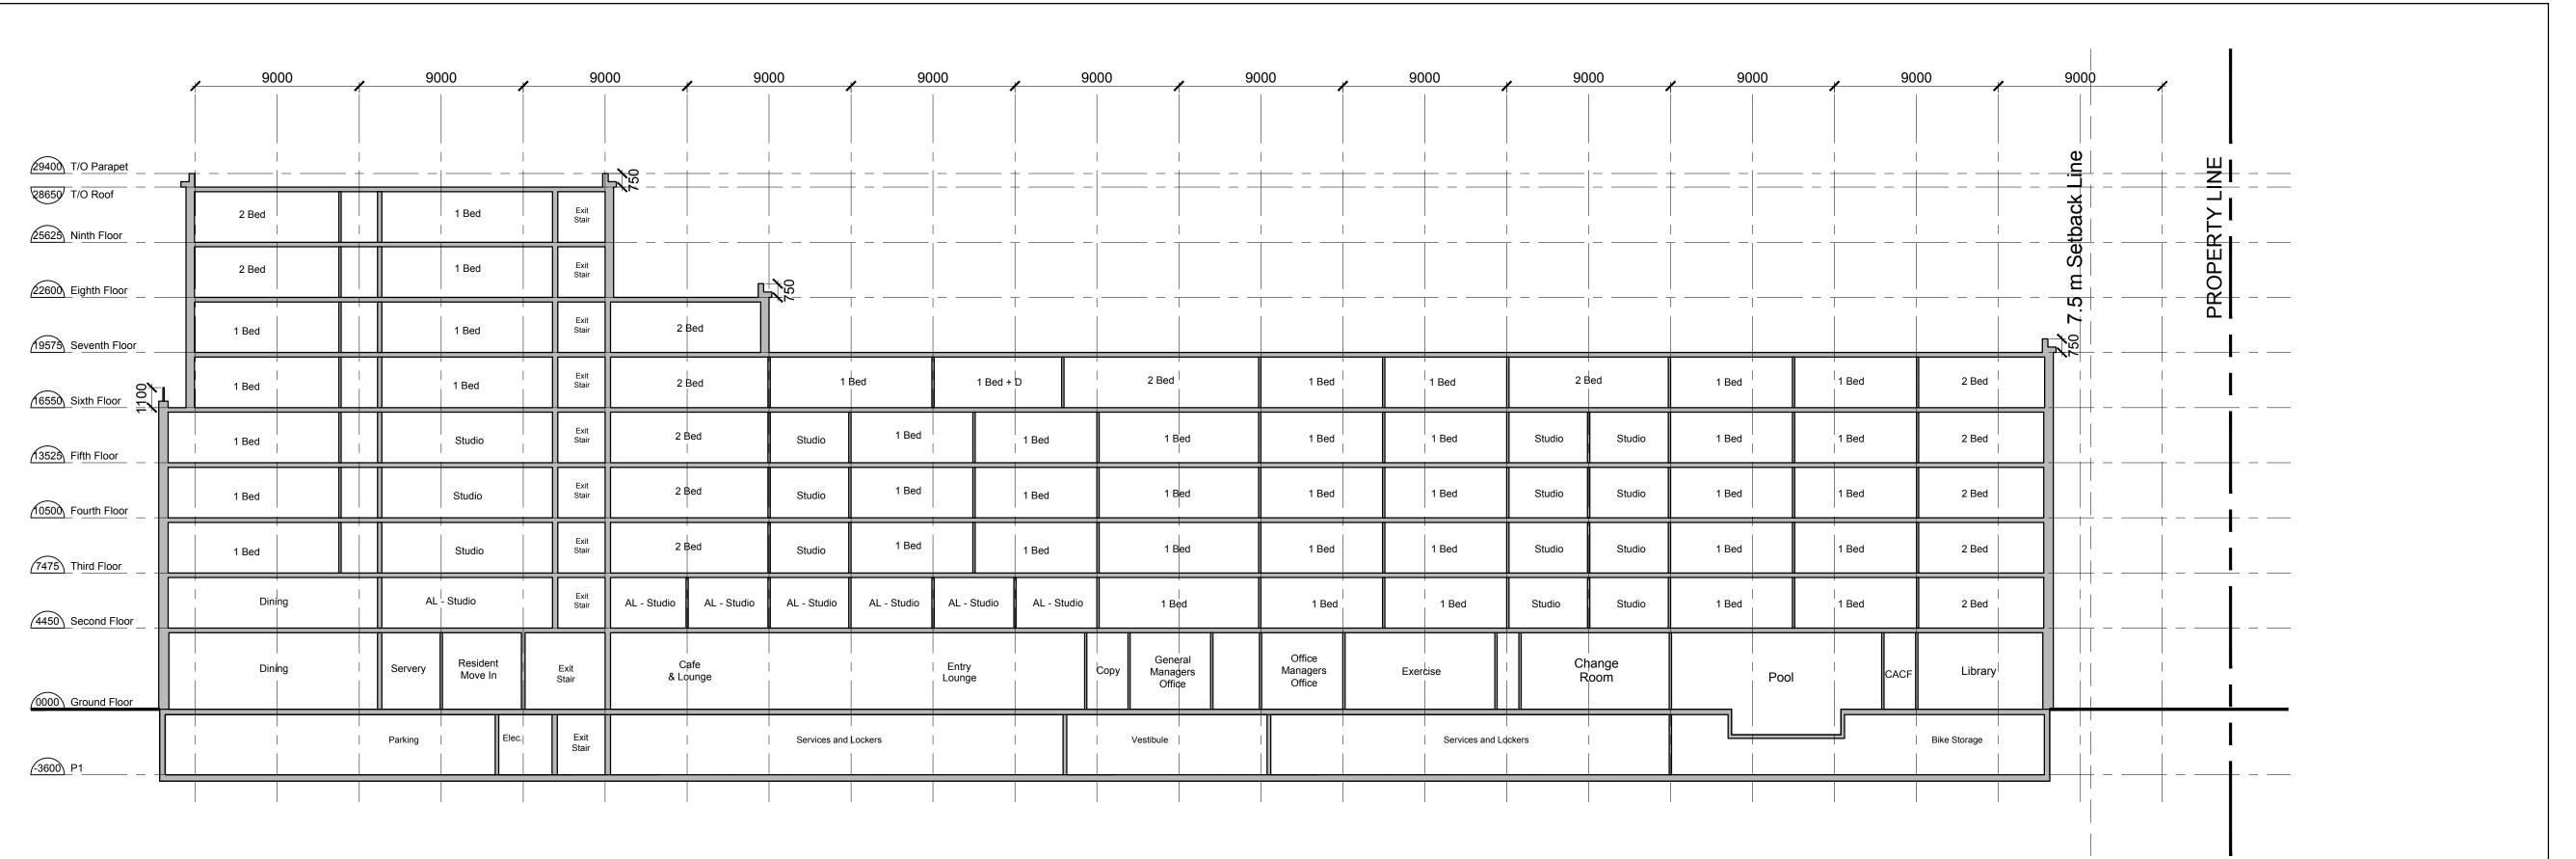

Oakville, Ontario

PROJECT:

McCraney Retirement Residence

1105 McCraney Street East Oakville, Ont. SP1514021/01

SHEET TITLE:

**Building Sections** 

| PROJECT NO. |                                      |
|-------------|--------------------------------------|
| C8046       |                                      |
| SCALE:      | DATE:                                |
| 1:200       | July 2019                            |
| DRAWN:      | SHEET NO:                            |
|             |                                      |
| CHECKED:    | <b>1 1 2 2 2 3 3 3 3 3 3 3 3 3 3</b> |
| msai        | <b>A3U</b>                           |
| FILE NO.    |                                      |
| C8046       |                                      |

Scale: 1:200

Section A-A

Scale: 1:200

Scale: 1:200

MICHAEL SPAZIANI ARCHITECT INC 6 Helene Street N, Suite 100 Port Credit, Mississauga ON L5G 3B2 T 905 891 0691 F 905 891 0514

NOTE: This drawing is the property of the Architect and may not be reproduced or used without the expressed consent of the Architect. The contractor is to verify all dimensions and conditions on the project and to report any discrepancies to the Architect prior to commencing work. These drawings are not to be used for construction purposes unless indicated as "issued for construction".

### **Building Sections**

| PROJECT NO. |                      |
|-------------|----------------------|
| C8046       |                      |
| SCALE:      | DATE:                |
| 1:200       | July 2019            |
| DRAWN:      | SHEET NO:            |
|             |                      |
| CHECKED:    | $\Lambda 2 \Omega 2$ |
| msai        | A302                 |
| FILE NO.    | 7 · · · · · ·        |
| C8046       |                      |