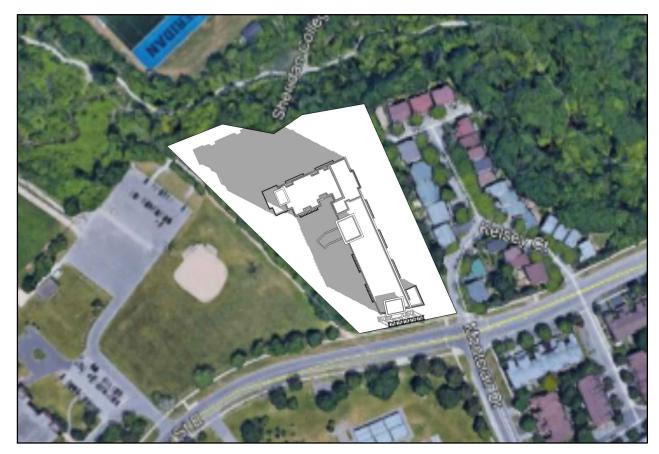

### Shadow Study -March/September

| PROJECT NO. |                                |
|-------------|--------------------------------|
| C8046       |                                |
| SCALE:      | DATE:                          |
|             | July 2019                      |
| DRAWN:      | SHEET NO:                      |
|             |                                |
| CHECKED:    | $\Lambda \Gamma \Omega \Omega$ |
| msai        | <b>A5U3</b>                    |
| FILE NO.    |                                |
| C8046       |                                |