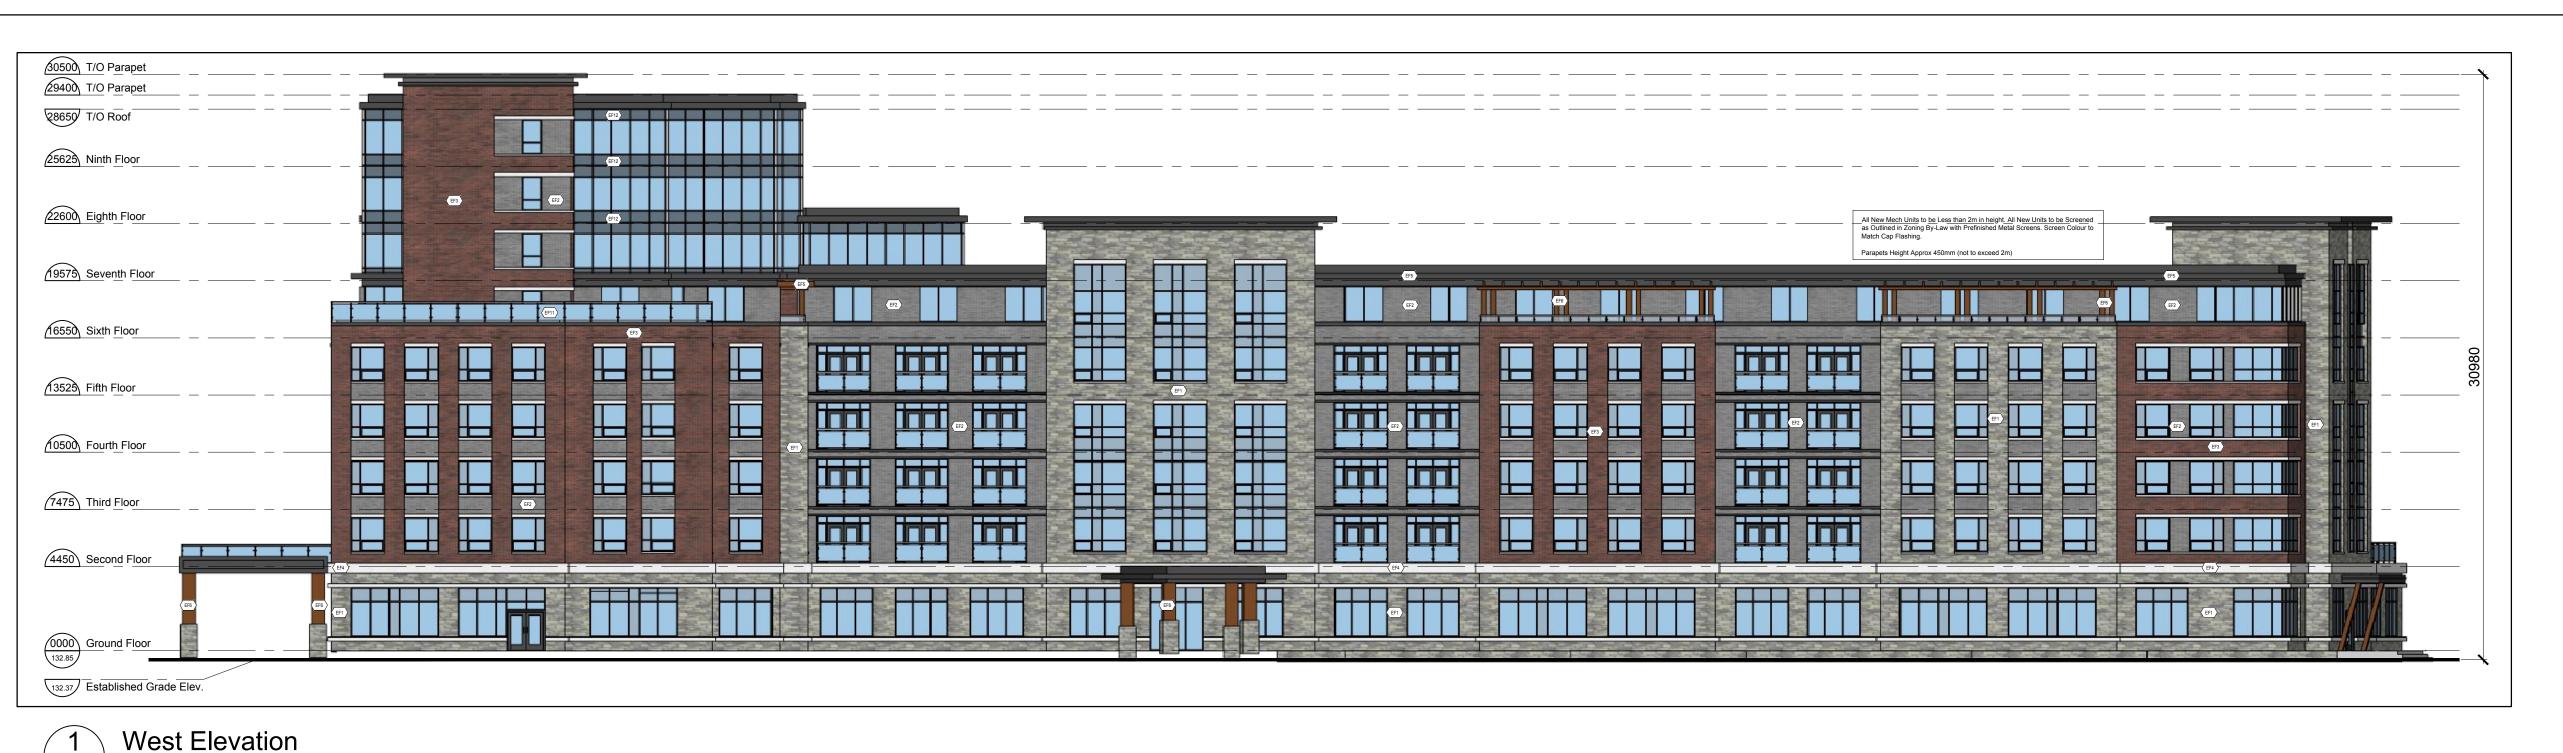

CLIENT:

### Branthaven McCraney Inc.

Oakville, Ontario

PROJECT:

#### McCraney Retirement Residence

1105 McCraney Street East Oakville, Ont. SP1514021/01

SHEET TITLE:

**Building Elevations** 

| PROJECT NO. |                |
|-------------|----------------|
| C8046       |                |
| SCALE:      | DATE:          |
| 1:200       | July 2019      |
| DRAWN:      | SHEET NO:      |
|             |                |
| CHECKED:    | <b>A O O A</b> |
| msai        | AZUT           |
| FILE NO.    |                |
| C8046       |                |
|             |                |

Scale: 1:200

Scale: 1:200

\ A201

South Elevation

A202

Scale: 1:200

A202

#### FINISH SCHEDULE

- STONE NG Stone RAPHAEL COLLECTION RIVERDALE BLEND
- BRICK BRAMPTON BRICK CONTEMPO DOVER PRP
- BRICK BRAMPTON BRICK ST.JOHNS
- EFIS PROFILE- LIGHT GREY
- WINDOW- BLACK
- PERGOLA LONGBOARD LIGHT NATIONAL WALNUT
- WINDOW HEADER & SILL
- DECORATIVE RAILING
- PRECAST INSET
- PRECAST BAND
- GLAZED RAILINGS & GUARDS
- SPANDREL PANELS

All New Mech Units to be Less than 2m in height. All New Units to be Screened as Outlined in Zoning By-Law with Prefinished Metal Screens. Screen Colour to Match Cap Flashing.

Parapets Height Approx 450mm (not to exceed 2m)