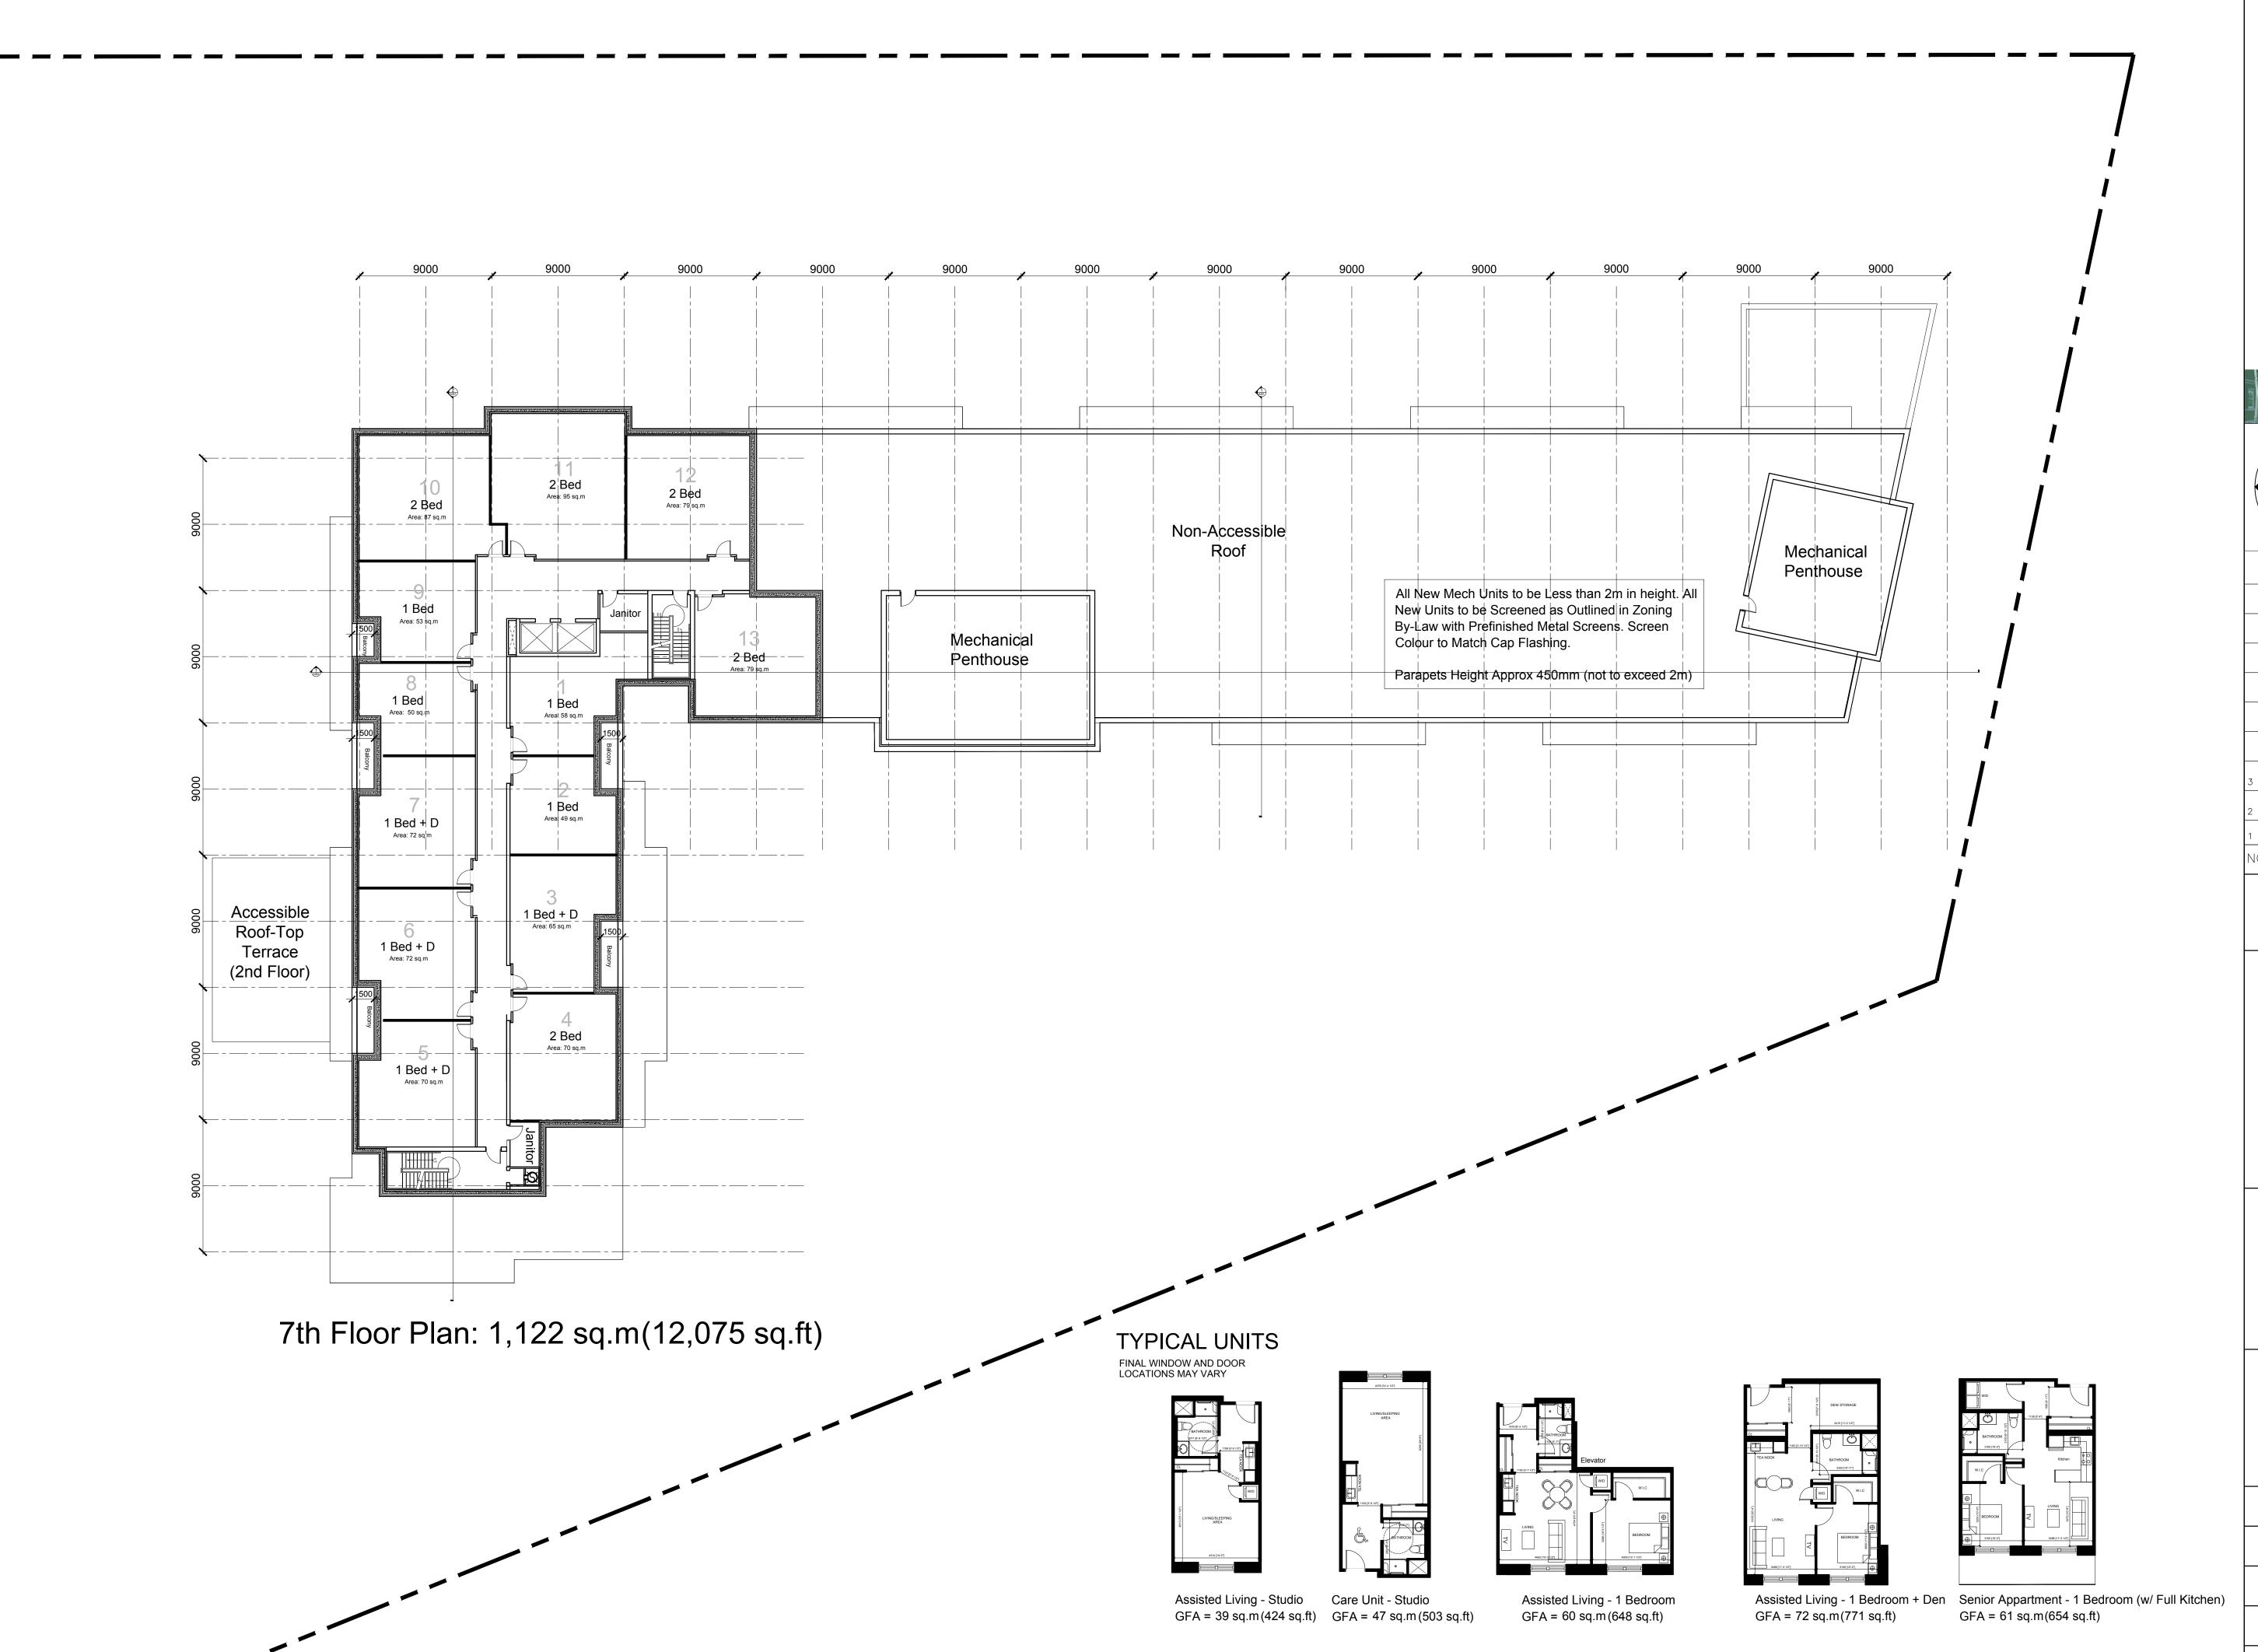

## McCraney Retirement Residence

1105 McCraney Street East Oakville, Ont. SP1514021/01

SHEET TITLE:

7th Floor Plan

|   | PROJECT NO. |             |
|---|-------------|-------------|
|   | C8046       |             |
|   | SCALE:      | DATE:       |
|   | 1:200       | July 2019   |
|   | DRAWN:      | SHEET NO:   |
| ) | <del></del> |             |
|   | CHECKED:    | <b>1100</b> |
|   | msai        | JA106       |
|   | FILE NO.    |             |
|   | C8046       |             |