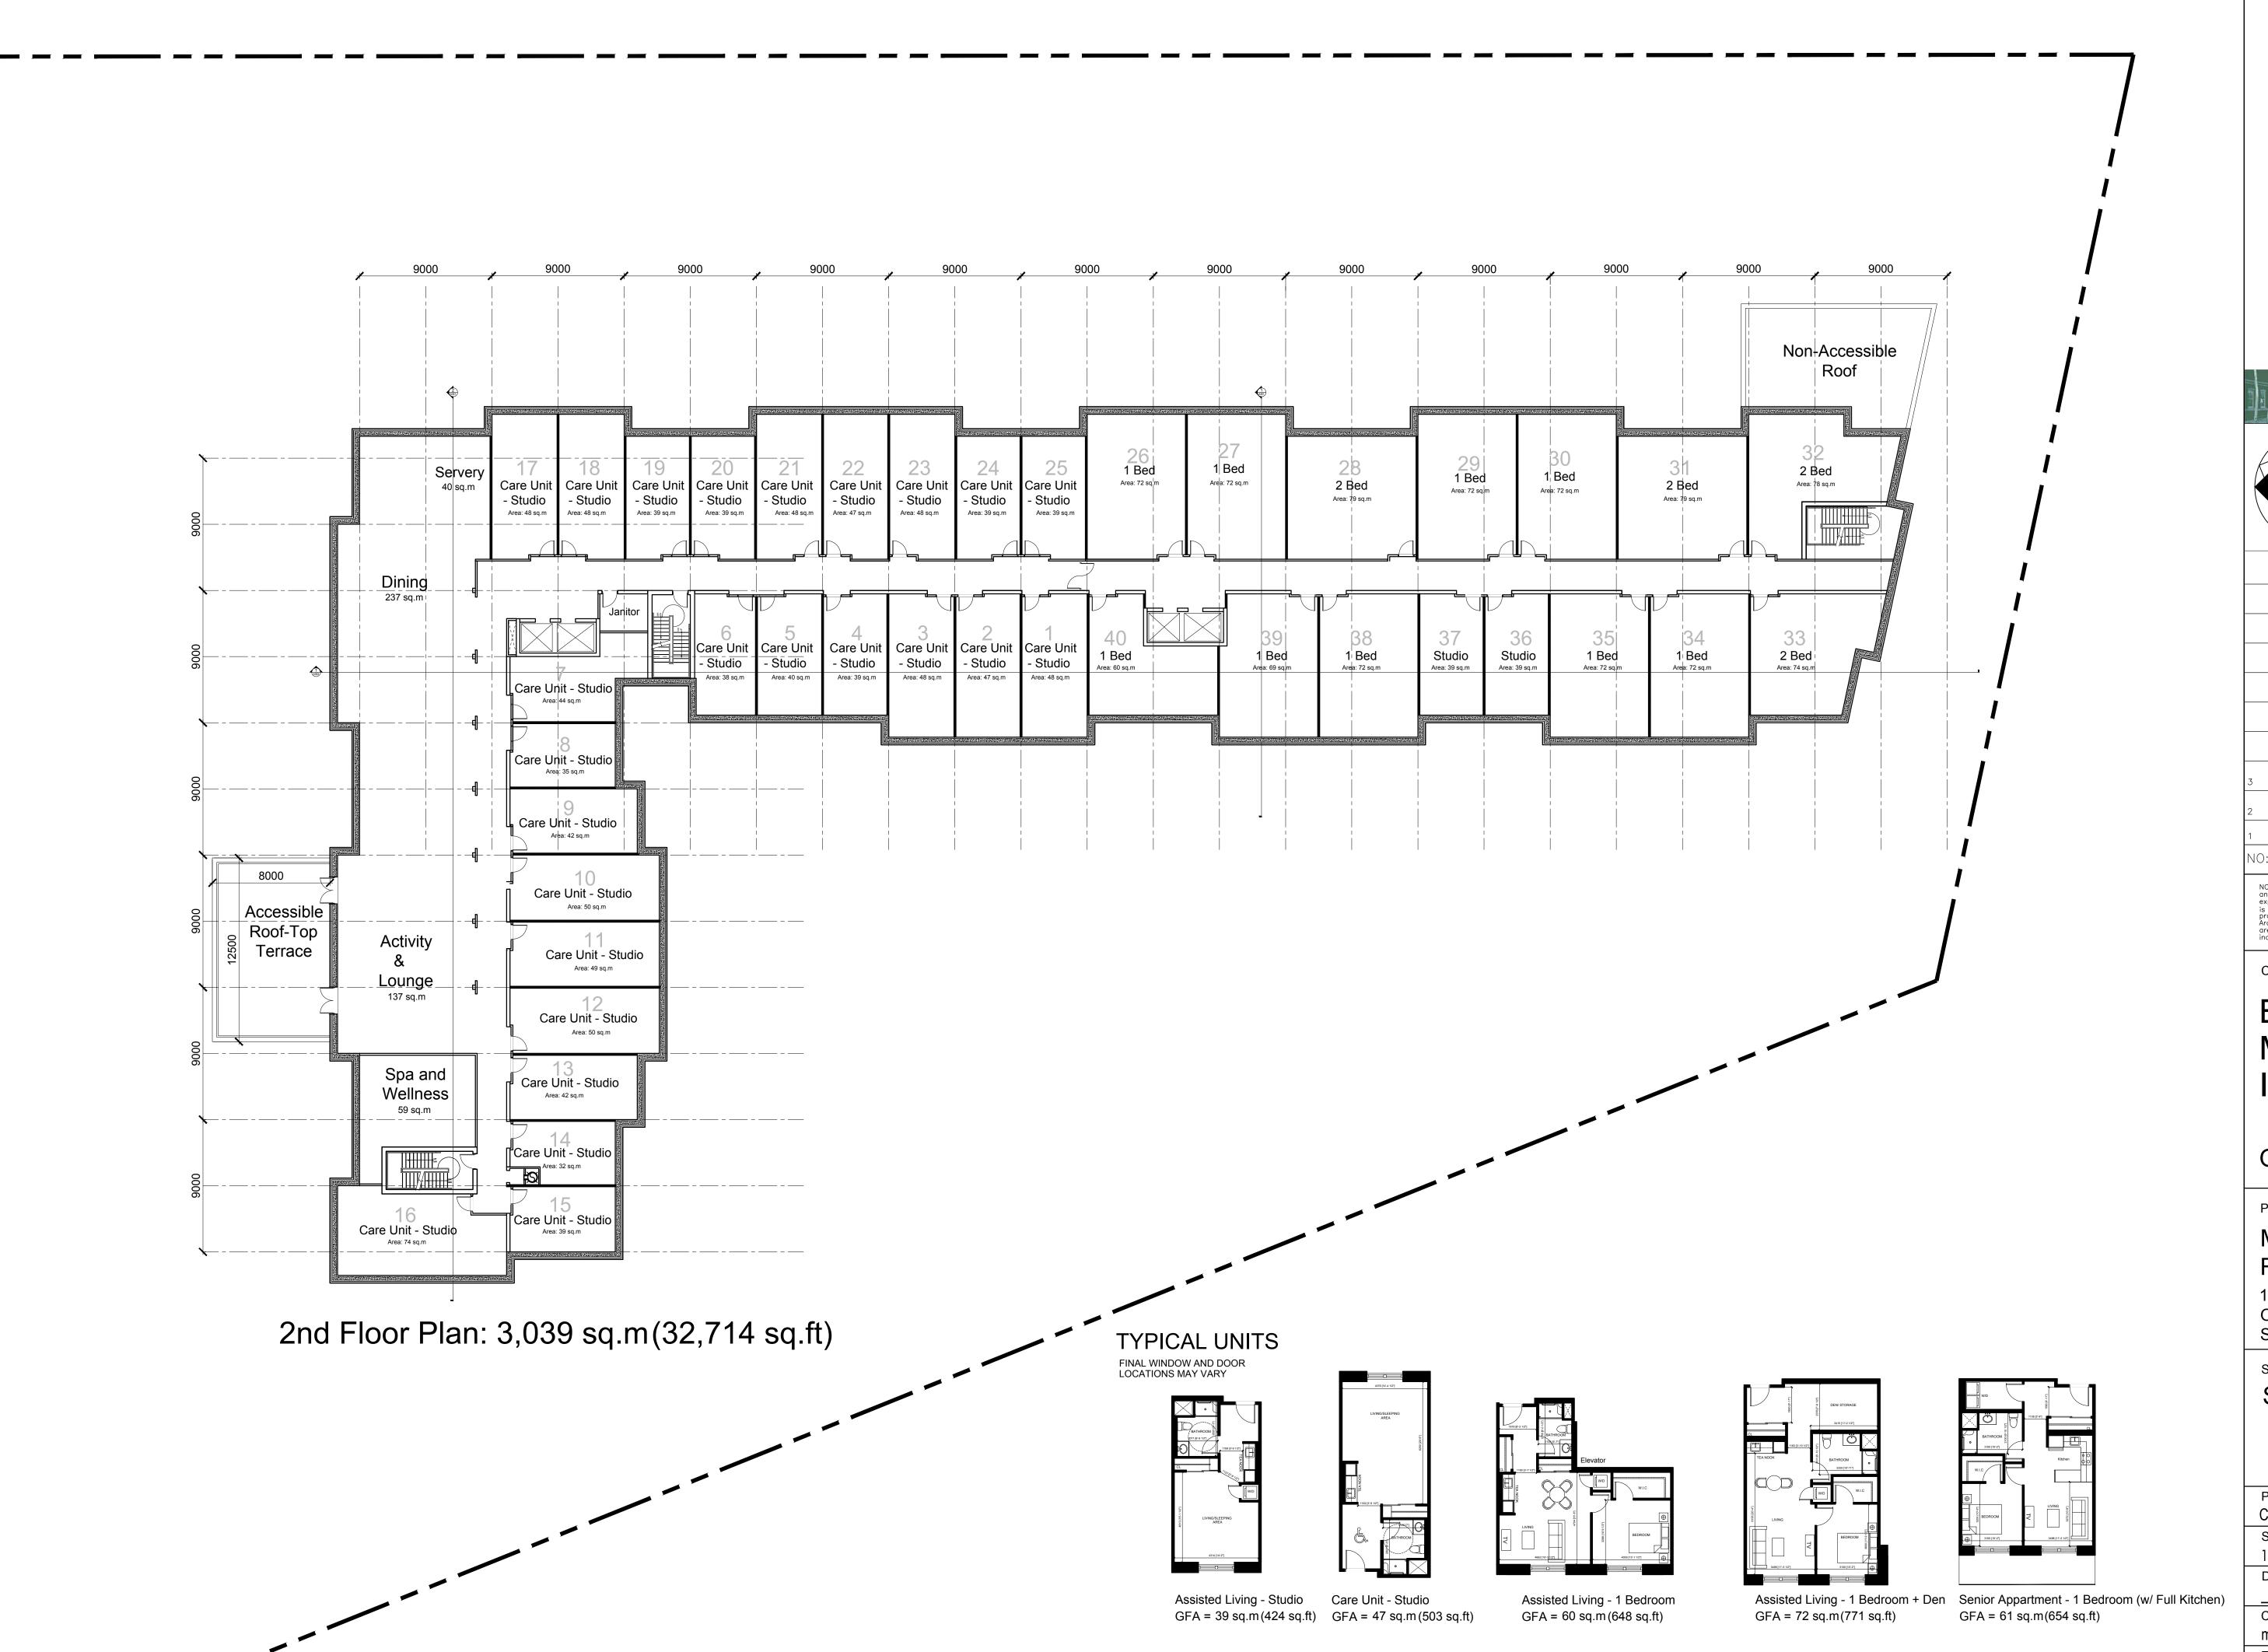

## McCraney Retirement Residence

1105 McCraney Street East Oakville, Ont. SP1514021/01

SHEET TITLE:

Second Floor Plan

| PROJECT NO. |                                       |
|-------------|---------------------------------------|
| C8046       |                                       |
| SCALE:      | DATE:                                 |
| 1:200       | July 2019                             |
| DRAWN:      | SHEET NO:                             |
|             |                                       |
| CHECKED:    | \ \ \ \ \ \ \ \ \ \ \ \ \ \ \ \ \ \ \ |
| msai        | A103                                  |
| FILE NO.    |                                       |
| C8046       |                                       |