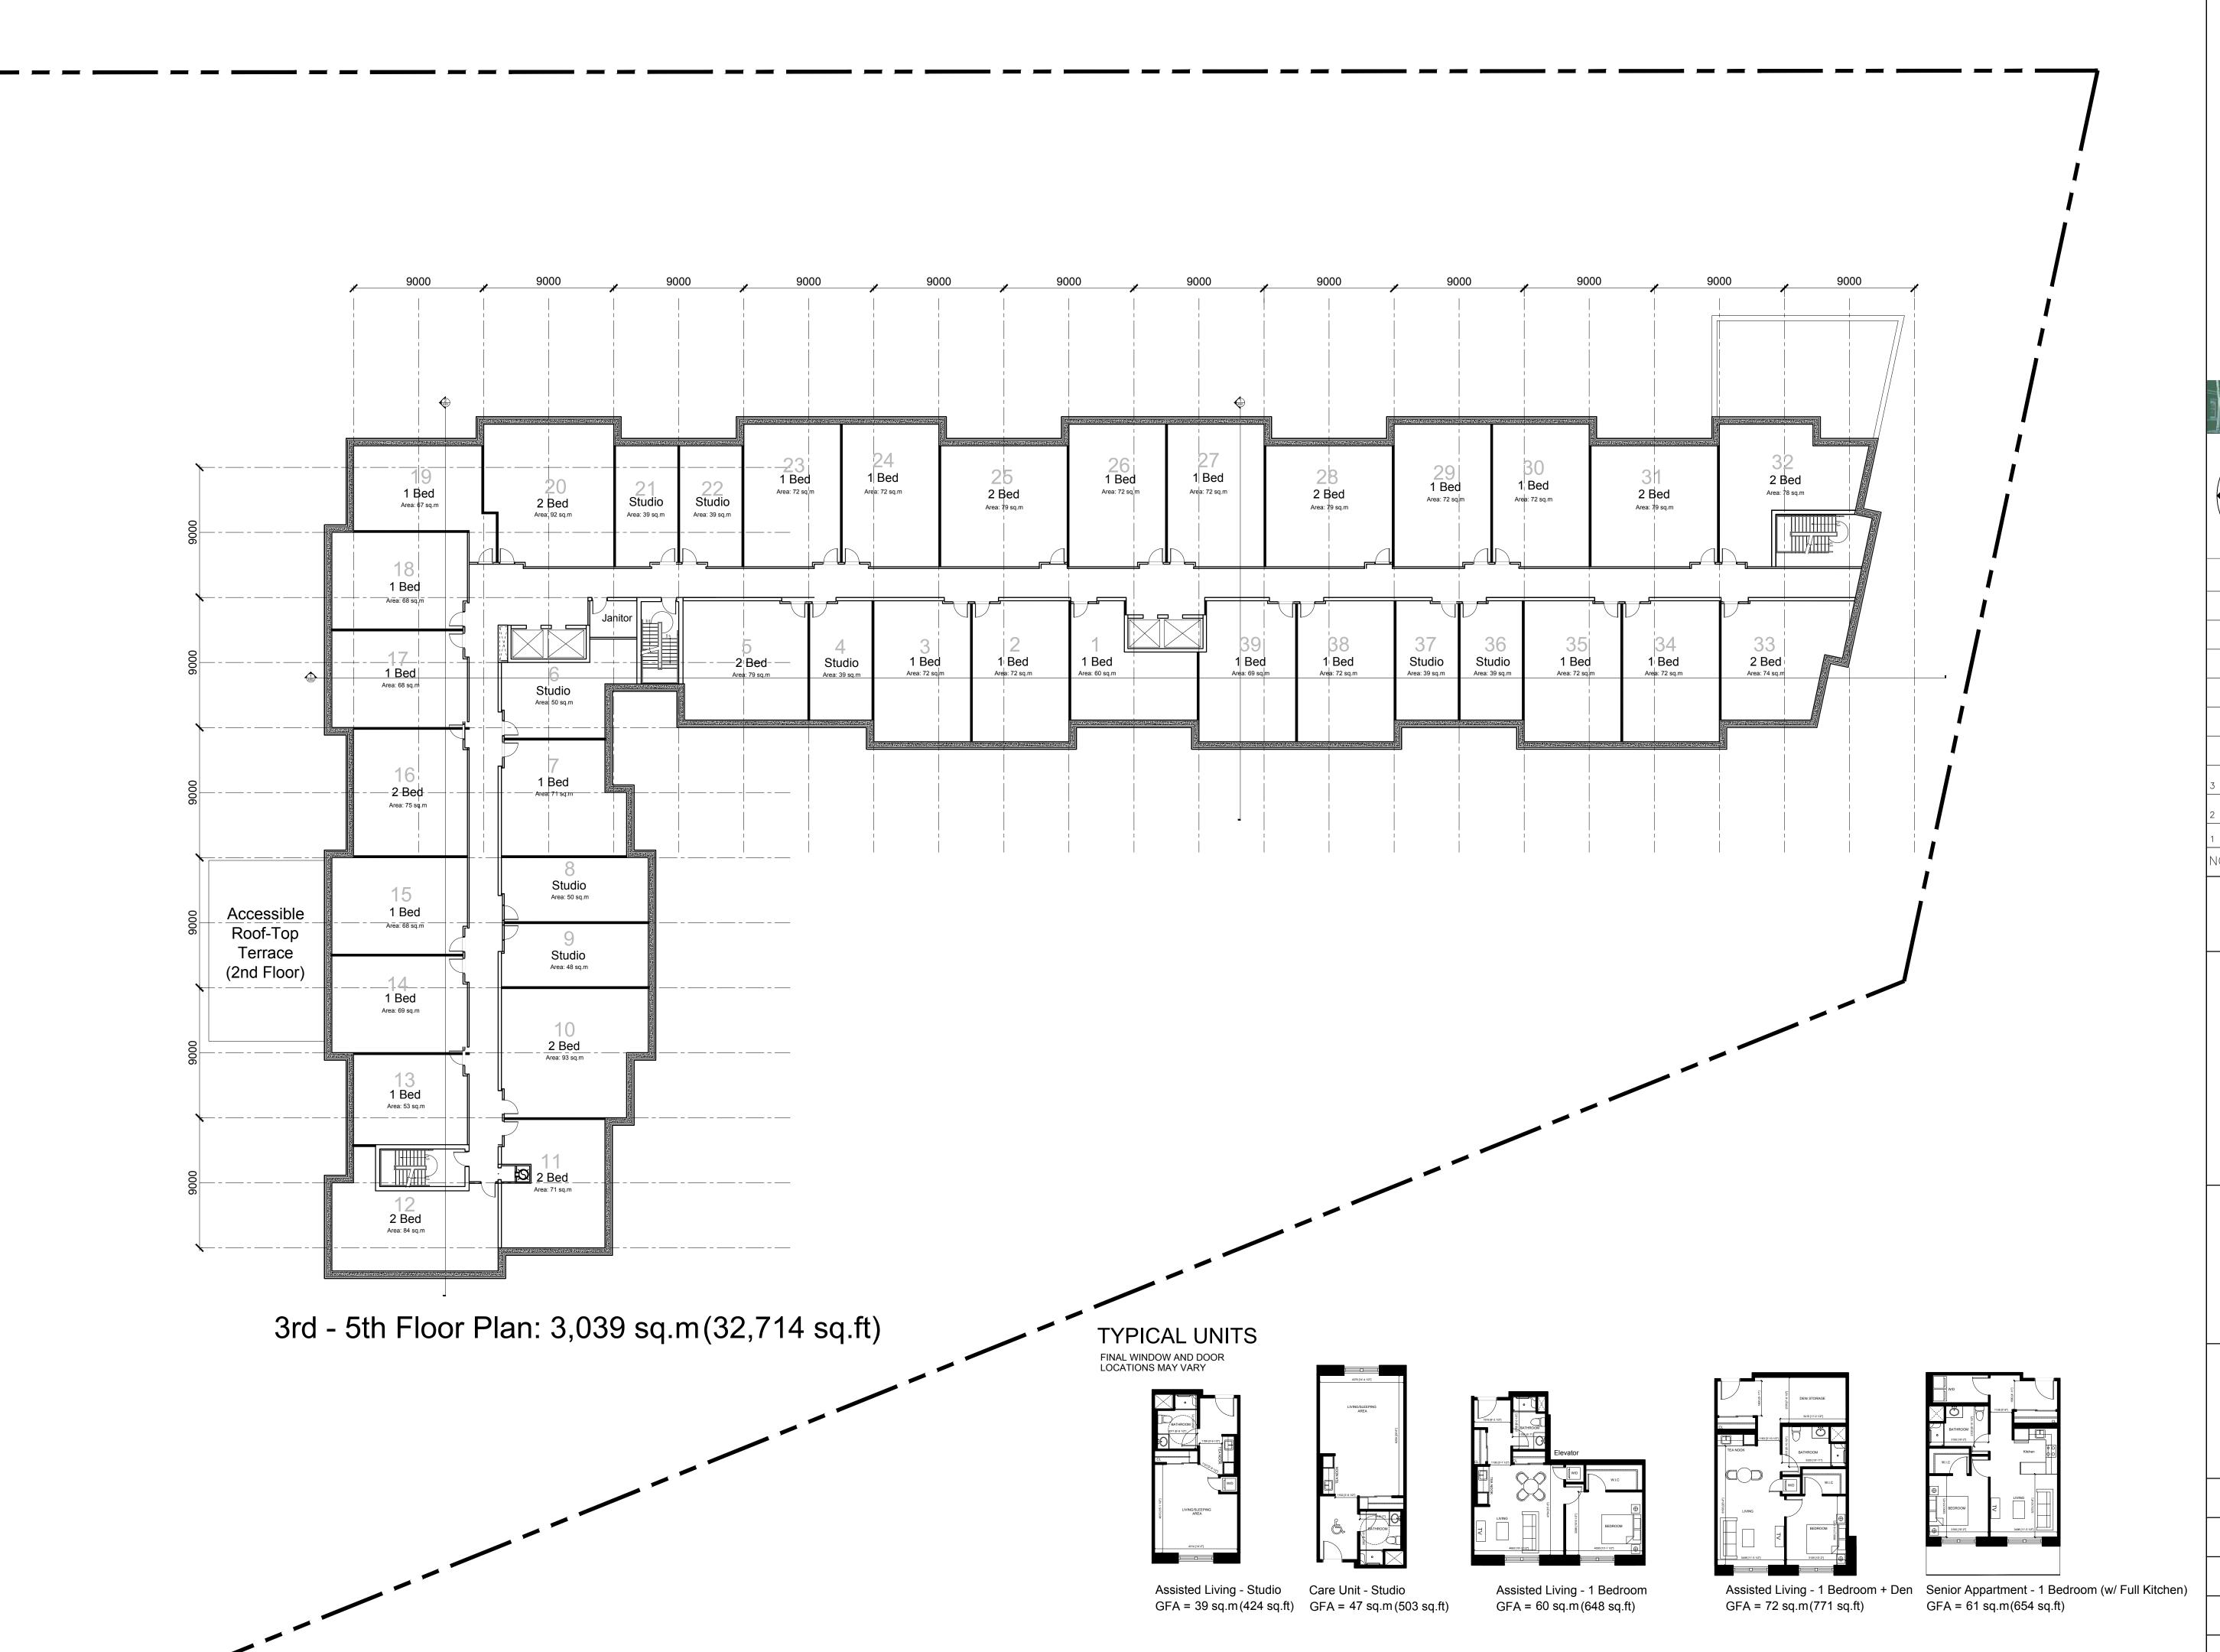

## McCraney Retirement Residence

1105 McCraney Street East Oakville, Ont. SP1514021/01

SHEET TITLE:

3rd- 5th Floor Plan

|   | PROJECT NO. |                           |
|---|-------------|---------------------------|
|   | C8046       |                           |
|   | SCALE:      | DATE:                     |
|   | 1:200       | July 2019                 |
|   | DRAWN:      | SHEET NO:                 |
| ) | <del></del> |                           |
|   | CHECKED:    | $\Lambda \Lambda \Lambda$ |
|   | msai        | JA104                     |
|   | FILE NO.    |                           |
|   | C8046       |                           |