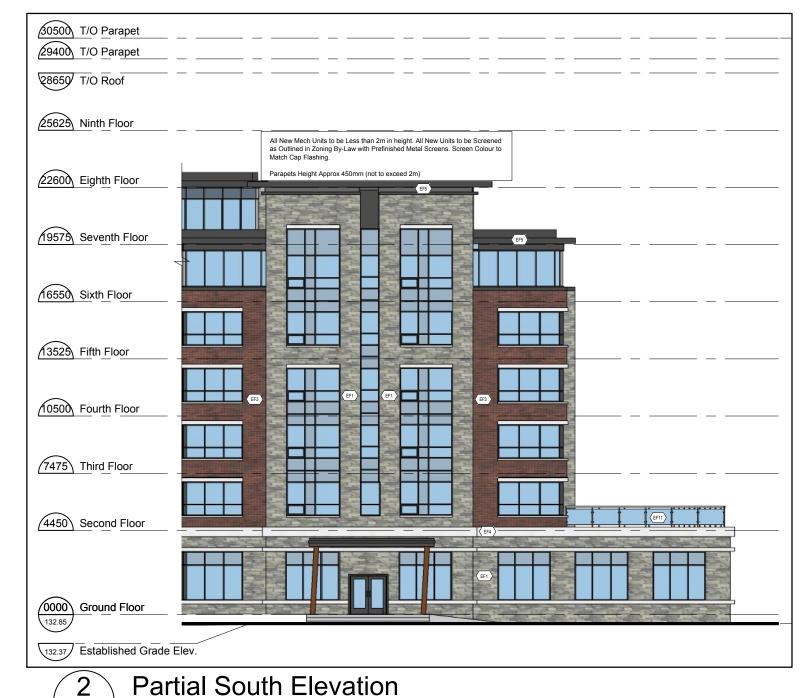

### Enlarged Building Elevations

| PROJECT NO. |                        |
|-------------|------------------------|
| C8046       |                        |
| SCALE:      | DATE:                  |
| 1:200       | July 2019              |
| DRAWN:      | SHEET NO:              |
|             |                        |
| CHECKED:    | $\Lambda \cap \Lambda$ |
| msai        | AZU4                   |
| FILE NO.    |                        |
| C8046       |                        |
|             |                        |

Partial South Enlarged Elevation
Scale: 1:50

MICHAEL SPAZIANI ARCHITECT INC 6 Helene Street N, Suite 100 Port Credit, Mississauga ON L5G 3B2 T 905 891 0691 F 905 891 0514

CLIENT:

Branthaven McCraney Inc.