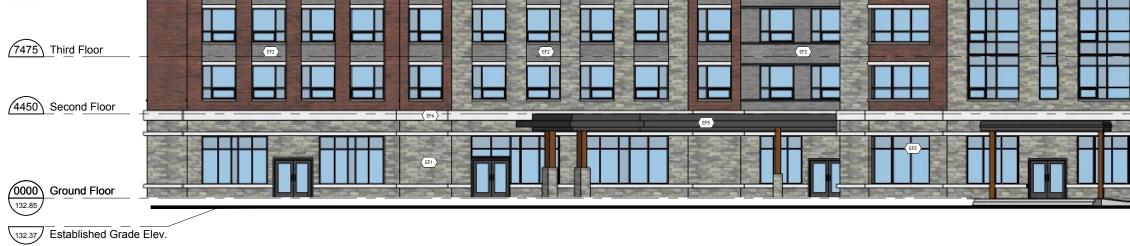

Scale: 1:200

Scale: 1:200

\ A201

South Elevation

A202

Scale: 1:200

A202

#### FINISH SCHEDULE

- STONE NG Stone RAPHAEL COLLECTION RIVERDALE BLEND
- BRICK BRAMPTON BRICK CONTEMPO DOVER PRP
- BRICK BRAMPTON BRICK ST.JOHNS
- EFIS PROFILE- LIGHT GREY
- WINDOW- BLACK
- PERGOLA LONGBOARD LIGHT NATIONAL WALNUT
- WINDOW HEADER & SILL
- DECORATIVE RAILING
- PRECAST INSET
- PRECAST BAND
- GLAZED RAILINGS & GUARDS
- SPANDREL PANELS

All New Mech Units to be Less than 2m in height. All New Units to be Screened as Outlined in Zoning By-Law with Prefinished Metal Screens. Screen Colour to Match Cap Flashing.

Parapets Height Approx 450mm (not to exceed 2m)

#### McCraney Retirement Residence

1105 McCraney Street East Oakville, Ont. SP1514021/01

SHEET TITLE:

**Building Elevations** 

| PROJECT NO. |                                       |
|-------------|---------------------------------------|
| C8046       |                                       |
| SCALE:      | DATE:                                 |
| 1:200       | July 2019                             |
| DRAWN:      | SHEET NO:                             |
|             |                                       |
| CHECKED:    | $\lambda \Delta \Delta \Delta \Delta$ |
| msai        | AZUZ                                  |
| FILE NO.    | ]                                     |
| C8046       |                                       |