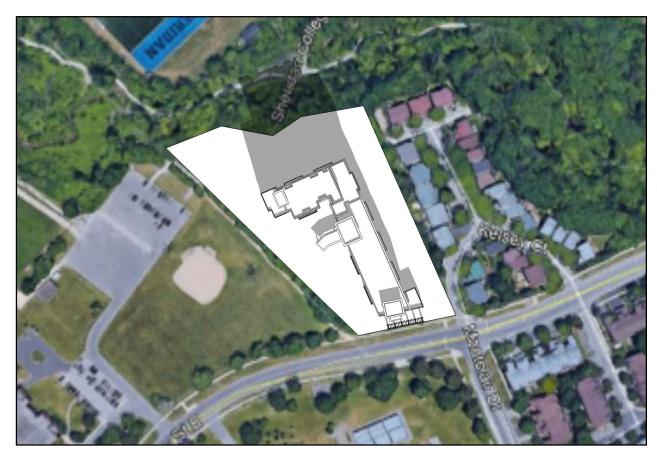

#### Ground Floor Plan

| PROJECT NO. |           |
|-------------|-----------|
| C8046       |           |
| SCALE:      | DATE:     |
| 1:200       | July 2019 |
| DRAWN:      | SHEET NO: |
|             |           |
| CHECKED:    | A 4 0 0   |
| msai        | A102      |
| FILE NO.    | · · · • — |
| C8046       |           |