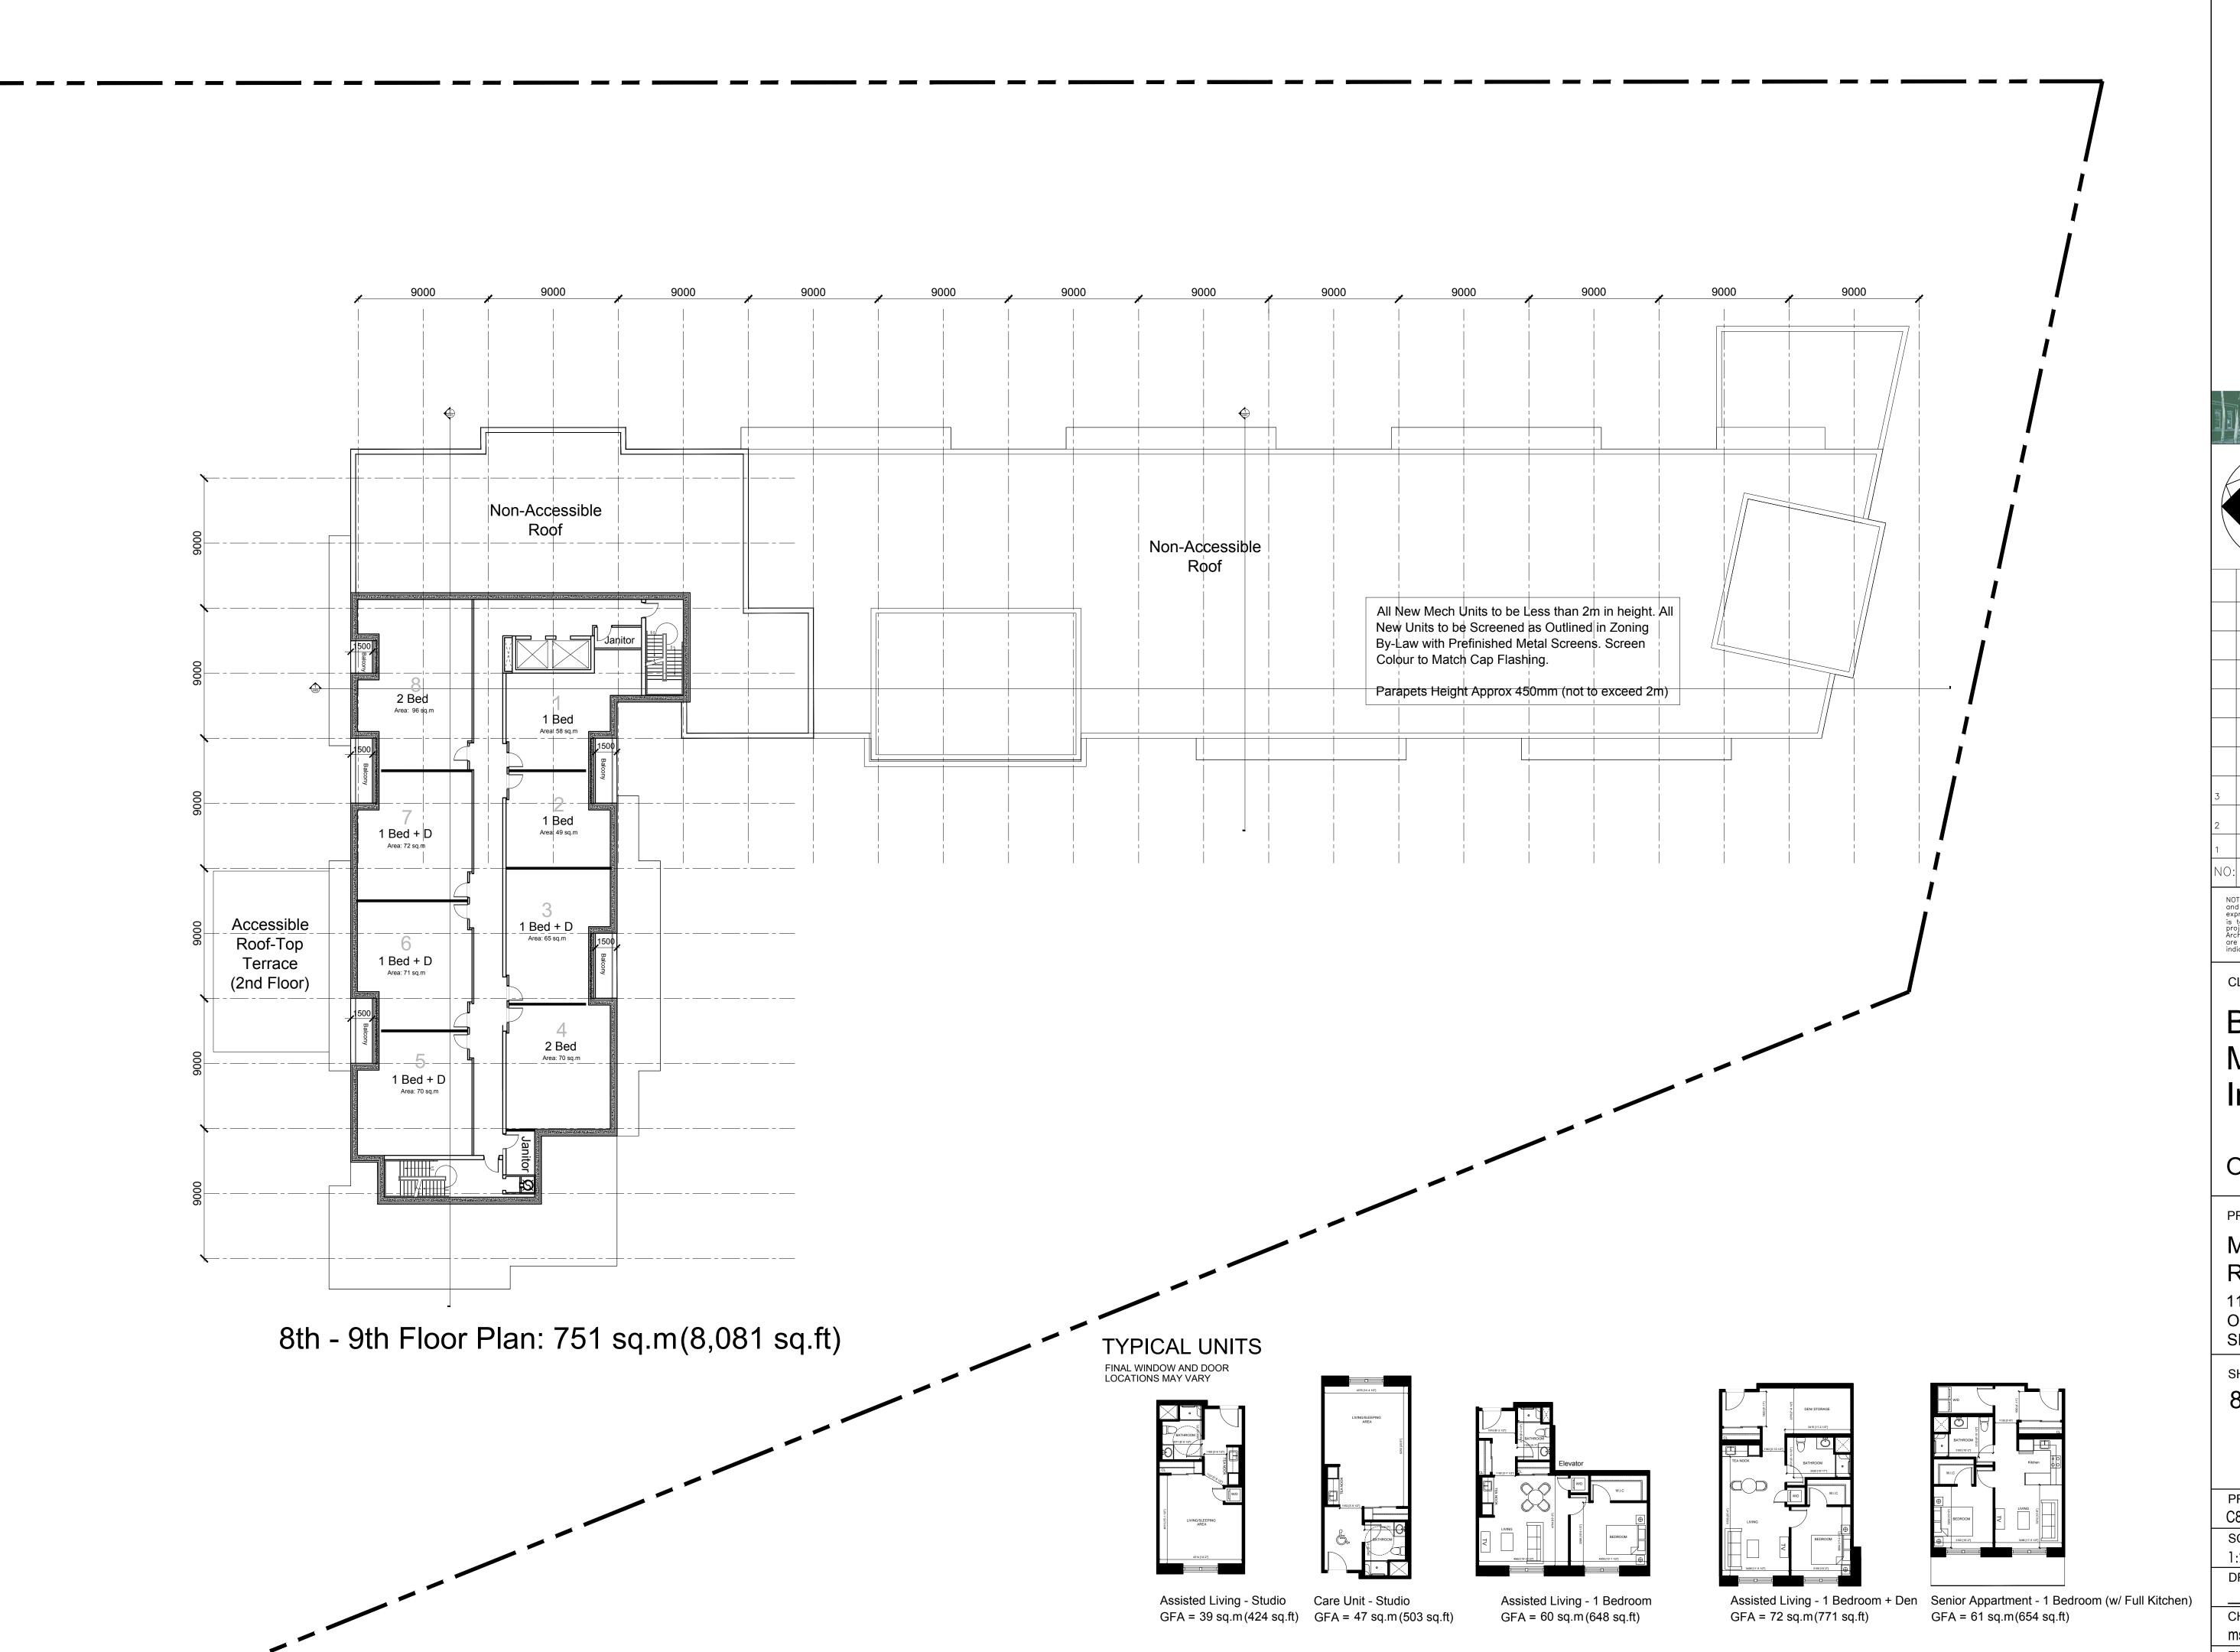

#### McCraney Retirement Residence

1105 McCraney Street East Oakville, Ont. SP1514021/01

SHEET TITLE:

8th-9th Floor Plan

|   | PROJECT NO. |           |
|---|-------------|-----------|
|   | C8046       |           |
|   | SCALE:      | DATE:     |
|   | 1:200       | July 2019 |
|   | DRAWN:      | SHEET NO: |
| ) |             |           |
|   | CHECKED:    | $\Lambda$ |
|   | msai        | A10/      |
|   | FILE NO.    |           |
|   | C8046       |           |