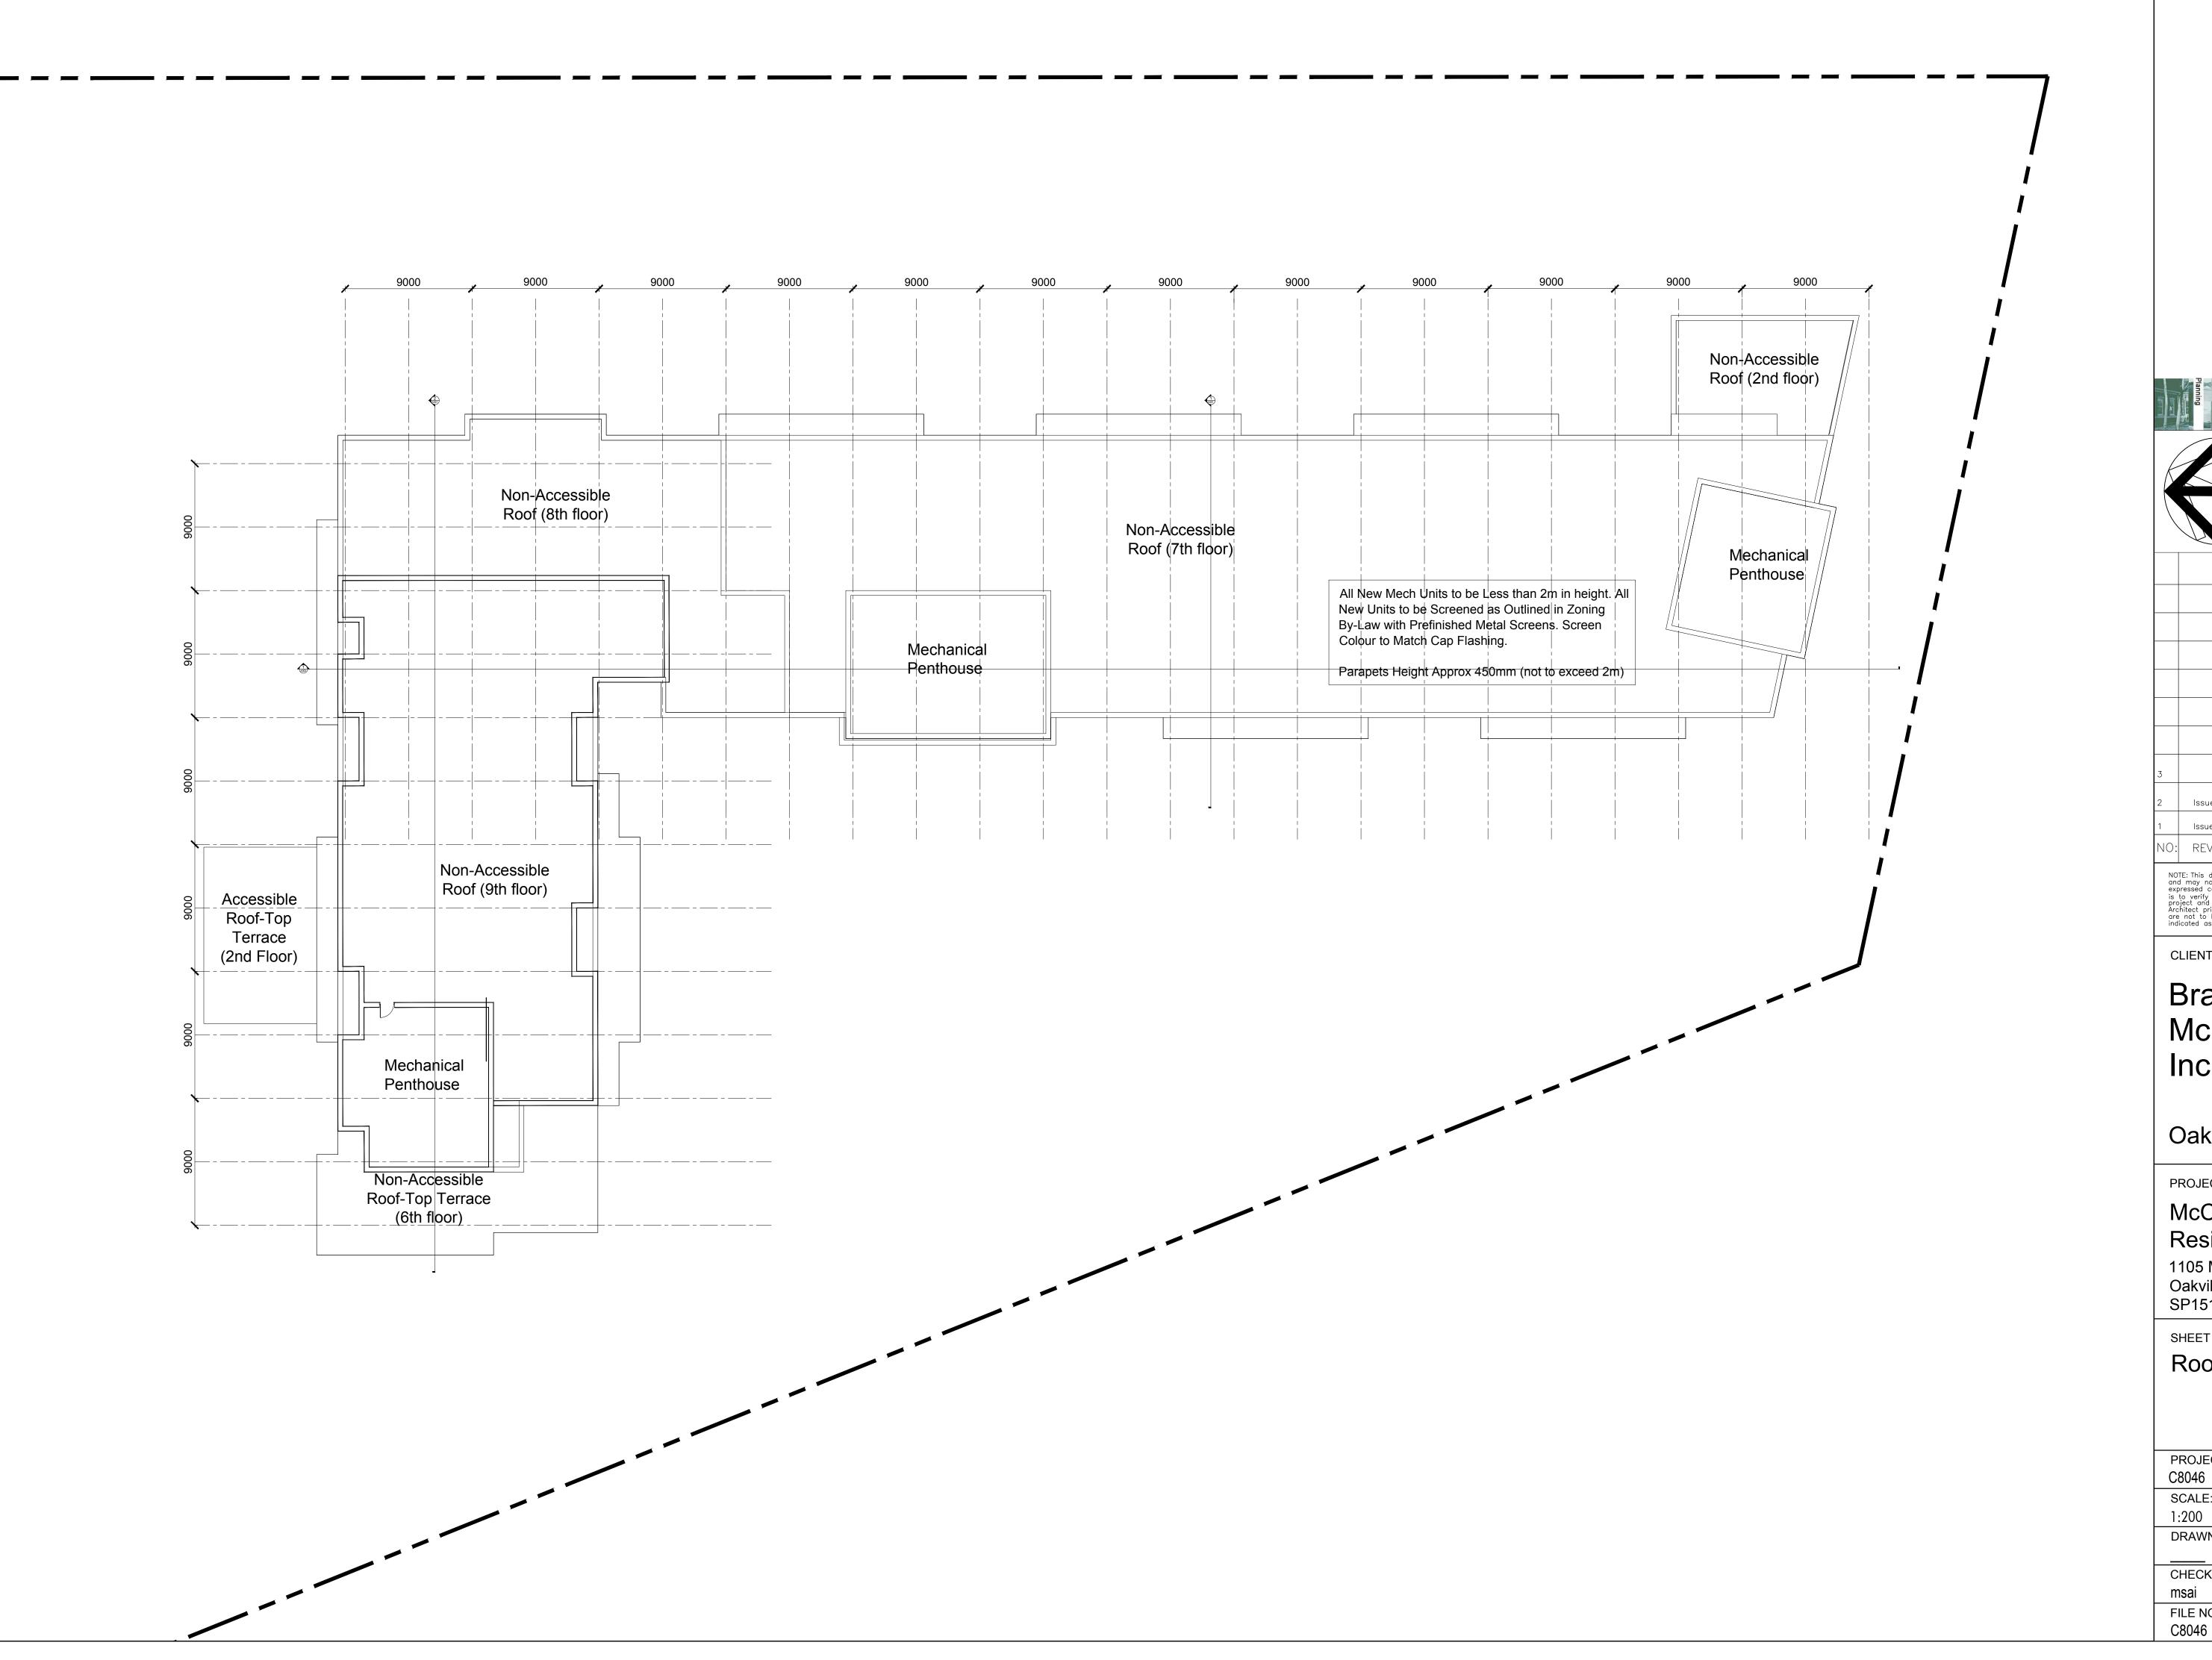

CLIENT:

### Branthaven McCraney Inc.

Oakville, Ontario

PROJECT:

#### McCraney Retirement Residence

1105 McCraney Street East Oakville, Ont. SP1514021/01

SHEET TITLE:

### Roof Plan

| PROJECT NO. |                                   |
|-------------|-----------------------------------|
| C8046       |                                   |
| SCALE:      | DATE:                             |
| 1:200       | July 2019                         |
| DRAWN:      | SHEET NO:                         |
|             |                                   |
| CHECKED:    | $\Box$ $\wedge$ $\wedge$ $\wedge$ |
| msai        | A108                              |
| FILE NO.    |                                   |
| CONAG       |                                   |

WINDOW HEADER & SILL

DECORATIVE RAILING

PRECAST INSET

PRECAST BAND

GLAZED RAILINGS & GUARDS

(EF12) SPANDREL PANELS

All New Mech Units to be Less than 2m in height. All New Units to be Screened as Outlined in Zoning By-Law with Prefinished Metal Screens. Screen Colour to Match Cap Flashing.

Parapets Height Approx 450mm (not to exceed 2m)

NOTE: This drawing is the property of the Architect and may not be reproduced or used without the expressed consent of the Architect. The contractor is to verify all dimensions and conditions on the project and to report any discrepancies to the Architect prior to commencing work. These drawings are not to be used for construction purposes unless indicated as "issued for construction".