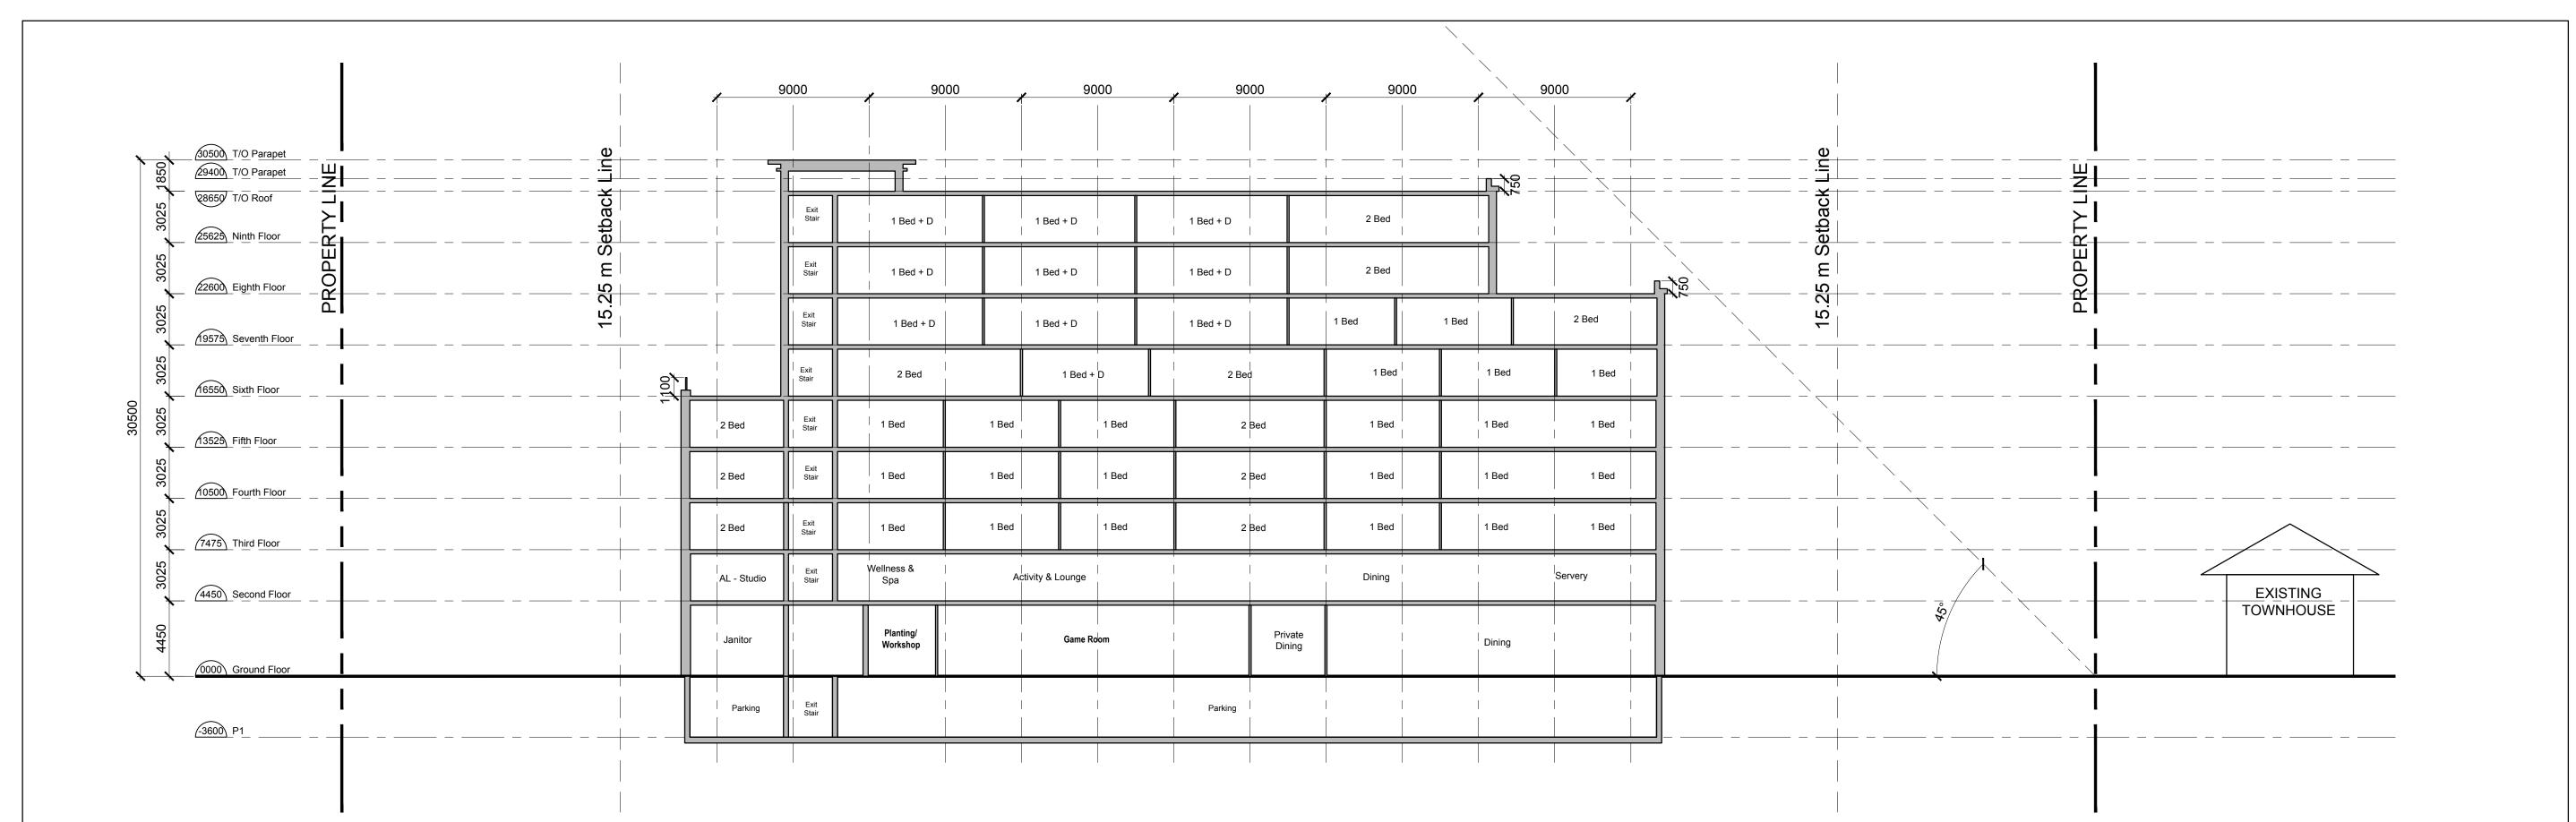

Oakville, Ontario

PROJECT:

McCraney Retirement Residence

1105 McCraney Street East Oakville, Ont. SP1514021/01

SHEET TITLE:

**Building Sections** 

| PROJECT NO. |                                      |
|-------------|--------------------------------------|
| C8046       |                                      |
| SCALE:      | DATE:                                |
| 1:200       | July 2019                            |
| DRAWN:      | SHEET NO:                            |
|             |                                      |
| CHECKED:    | <b>1 1 2 2 2 3 3 3 3 3 3 3 3 3 3</b> |
| msai        | <b>A3U</b>                           |
| FILE NO.    |                                      |
| C8046       |                                      |

Scale: 1:200

Section A-A

Scale: 1:200

Scale: 1:200

MICHAEL SPAZIANI ARCHITECT INC 6 Helene Street N, Suite 100 Port Credit, Mississauga ON L5G 3B2 T 905 891 0691 F 905 891 0514

NOTE: This drawing is the property of the Architect and may not be reproduced or used without the expressed consent of the Architect. The contractor is to verify all dimensions and conditions on the project and to report any discrepancies to the Architect prior to commencing work. These drawings are not to be used for construction purposes unless indicated as "issued for construction".

### **Building Sections**

| PROJECT NO. |                      |
|-------------|----------------------|
| C8046       |                      |
| SCALE:      | DATE:                |
| 1:200       | July 2019            |
| DRAWN:      | SHEET NO:            |
|             |                      |
| CHECKED:    | $\Lambda 2 \Omega 2$ |
| msai        | A302                 |
| FILE NO.    | 7 · · · · · ·        |
| C8046       |                      |