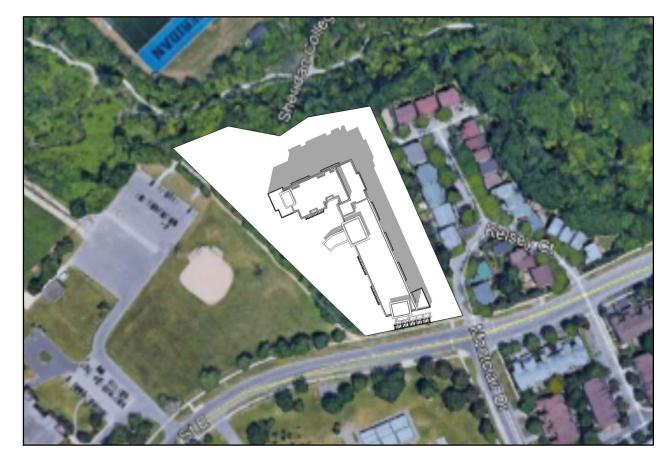

## Shadow Study - December

| DATE:     |
|-----------|
| July 2019 |
| SHEET NO: |
|           |
|           |
| A504      |
|           |
|           |
|           |

Issued for SPA Resubmission Oct 21, '19
Issued for SPA Resubmission July 17, '19
IO: REVISIONS: ISSUED: