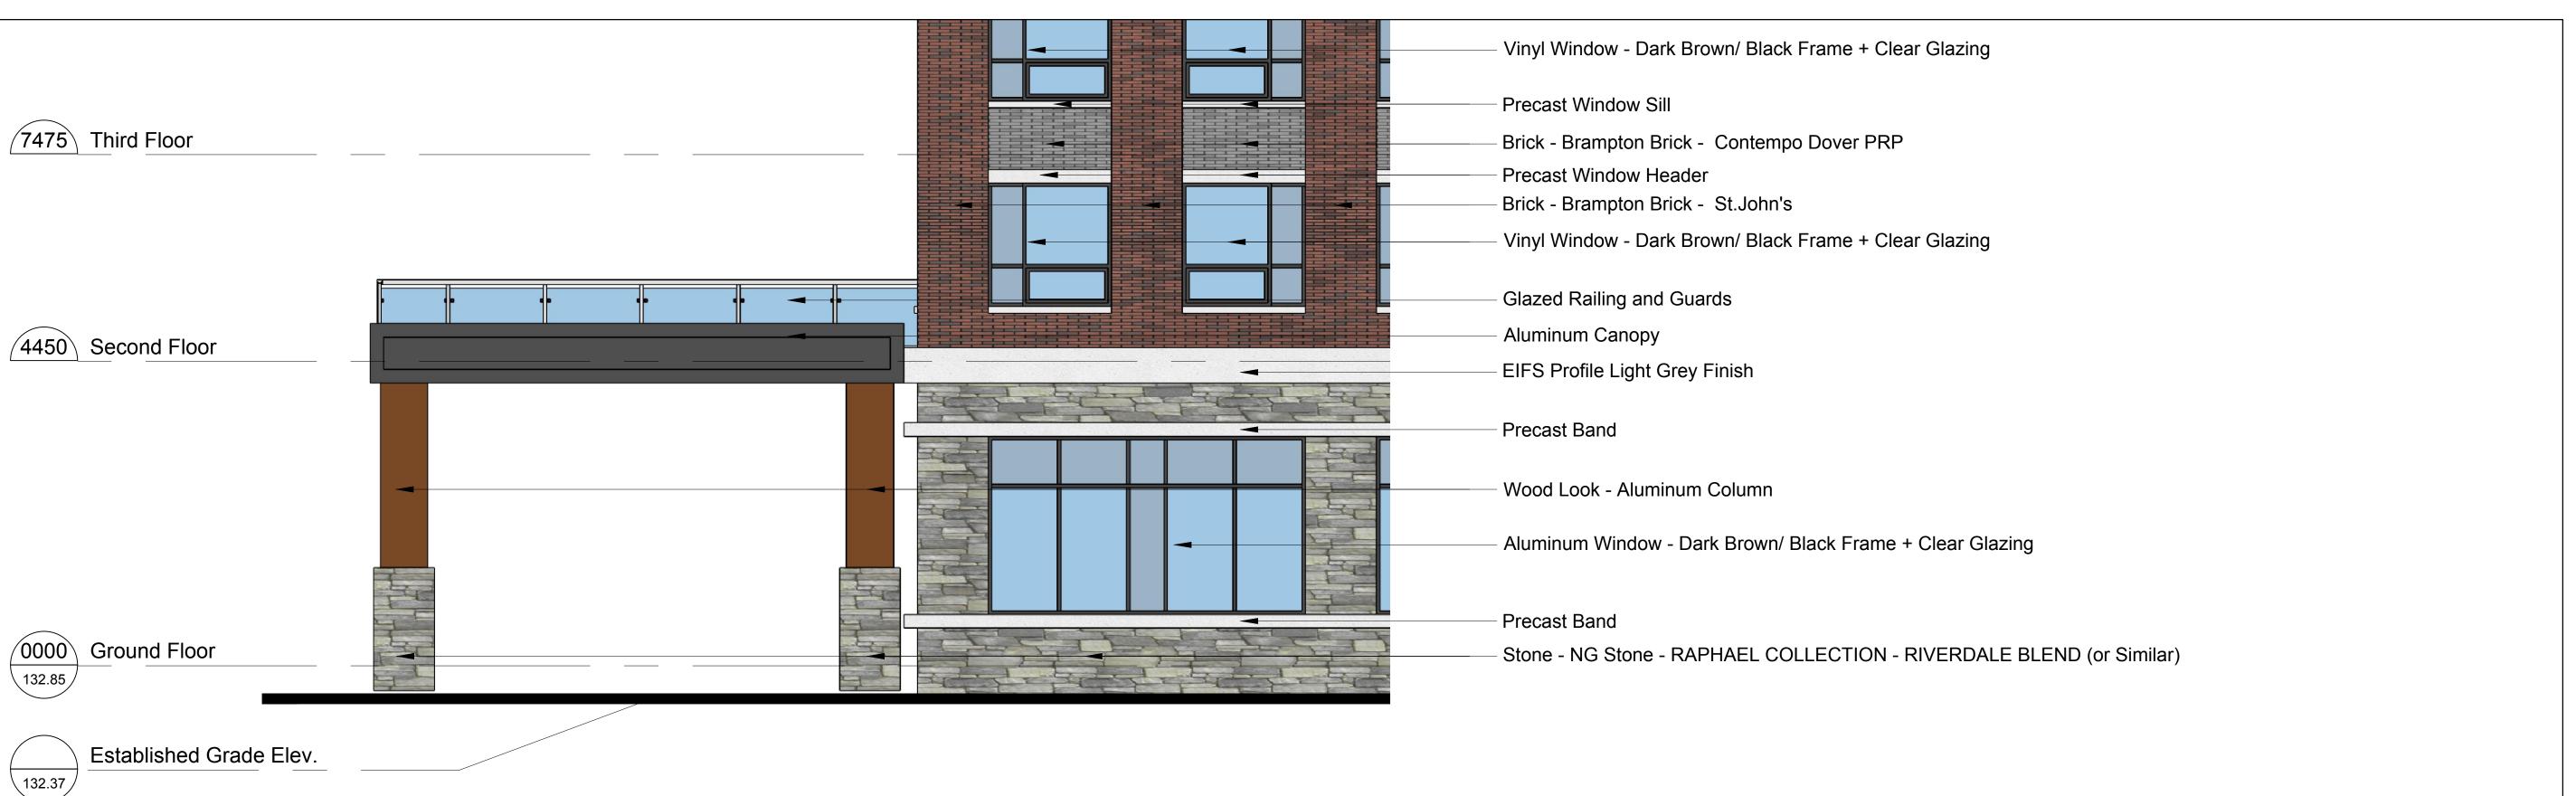

Scale: 1:200

FINISH SCHEDULE

STONE - NG Stone - RAPHAEL COLLECTION - RIVERDALE BLEND

BRICK - BRAMPTON BRICK - CONTEMPO DOVER PRP

BRICK - BRAMPTON BRICK - ST.JOHNS

EFIS PROFILE- LIGHT GREY

WINDOW- BLACK

PERGOLA - LONGBOARD - LIGHT NATIONAL WALNUT

WINDOW HEADER & SILL

DECORATIVE RAILING

PRECAST INSET

PRECAST BAND

GLAZED RAILINGS & GUARDS

(EF12) SPANDREL PANELS

All New Mech Units to be Less than 2m in height. All New Units to be Screened as Outlined in Zoning By-Law with Prefinished Metal Screens. Screen Colour to Match Cap Flashing.

Parapets Height Approx 450mm (not to exceed 2m)

NOTE: This drawing is the property of the Architect and may not be reproduced or used without the expressed consent of the Architect. The contractor is to verify all dimensions and conditions on the project and to report any discrepancies to the Architect prior to commencing work. These drawings are not to be used for construction purposes unless indicated as "issued for construction".

#### FINISH SCHEDULE

- STONE NG Stone RAPHAEL COLLECTION RIVERDALE BLEND
- BRICK BRAMPTON BRICK CONTEMPO DOVER PRP
- BRICK BRAMPTON BRICK ST.JOHNS
- EFIS PROFILE- LIGHT GREY
- WINDOW- BLACK
- PERGOLA LONGBOARD LIGHT NATIONAL WALNUT
- WINDOW HEADER & SILL
- DECORATIVE RAILING
- PRECAST INSET
- PRECAST BAND
- GLAZED RAILINGS & GUARDS
- SPANDREL PANELS

All New Mech Units to be Less than 2m in height. All New Units to be Screened as Outlined in Zoning By-Law with Prefinished Metal Screens. Screen Colour to Match Cap Flashing.

Parapets Height Approx 450mm (not to exceed 2m)