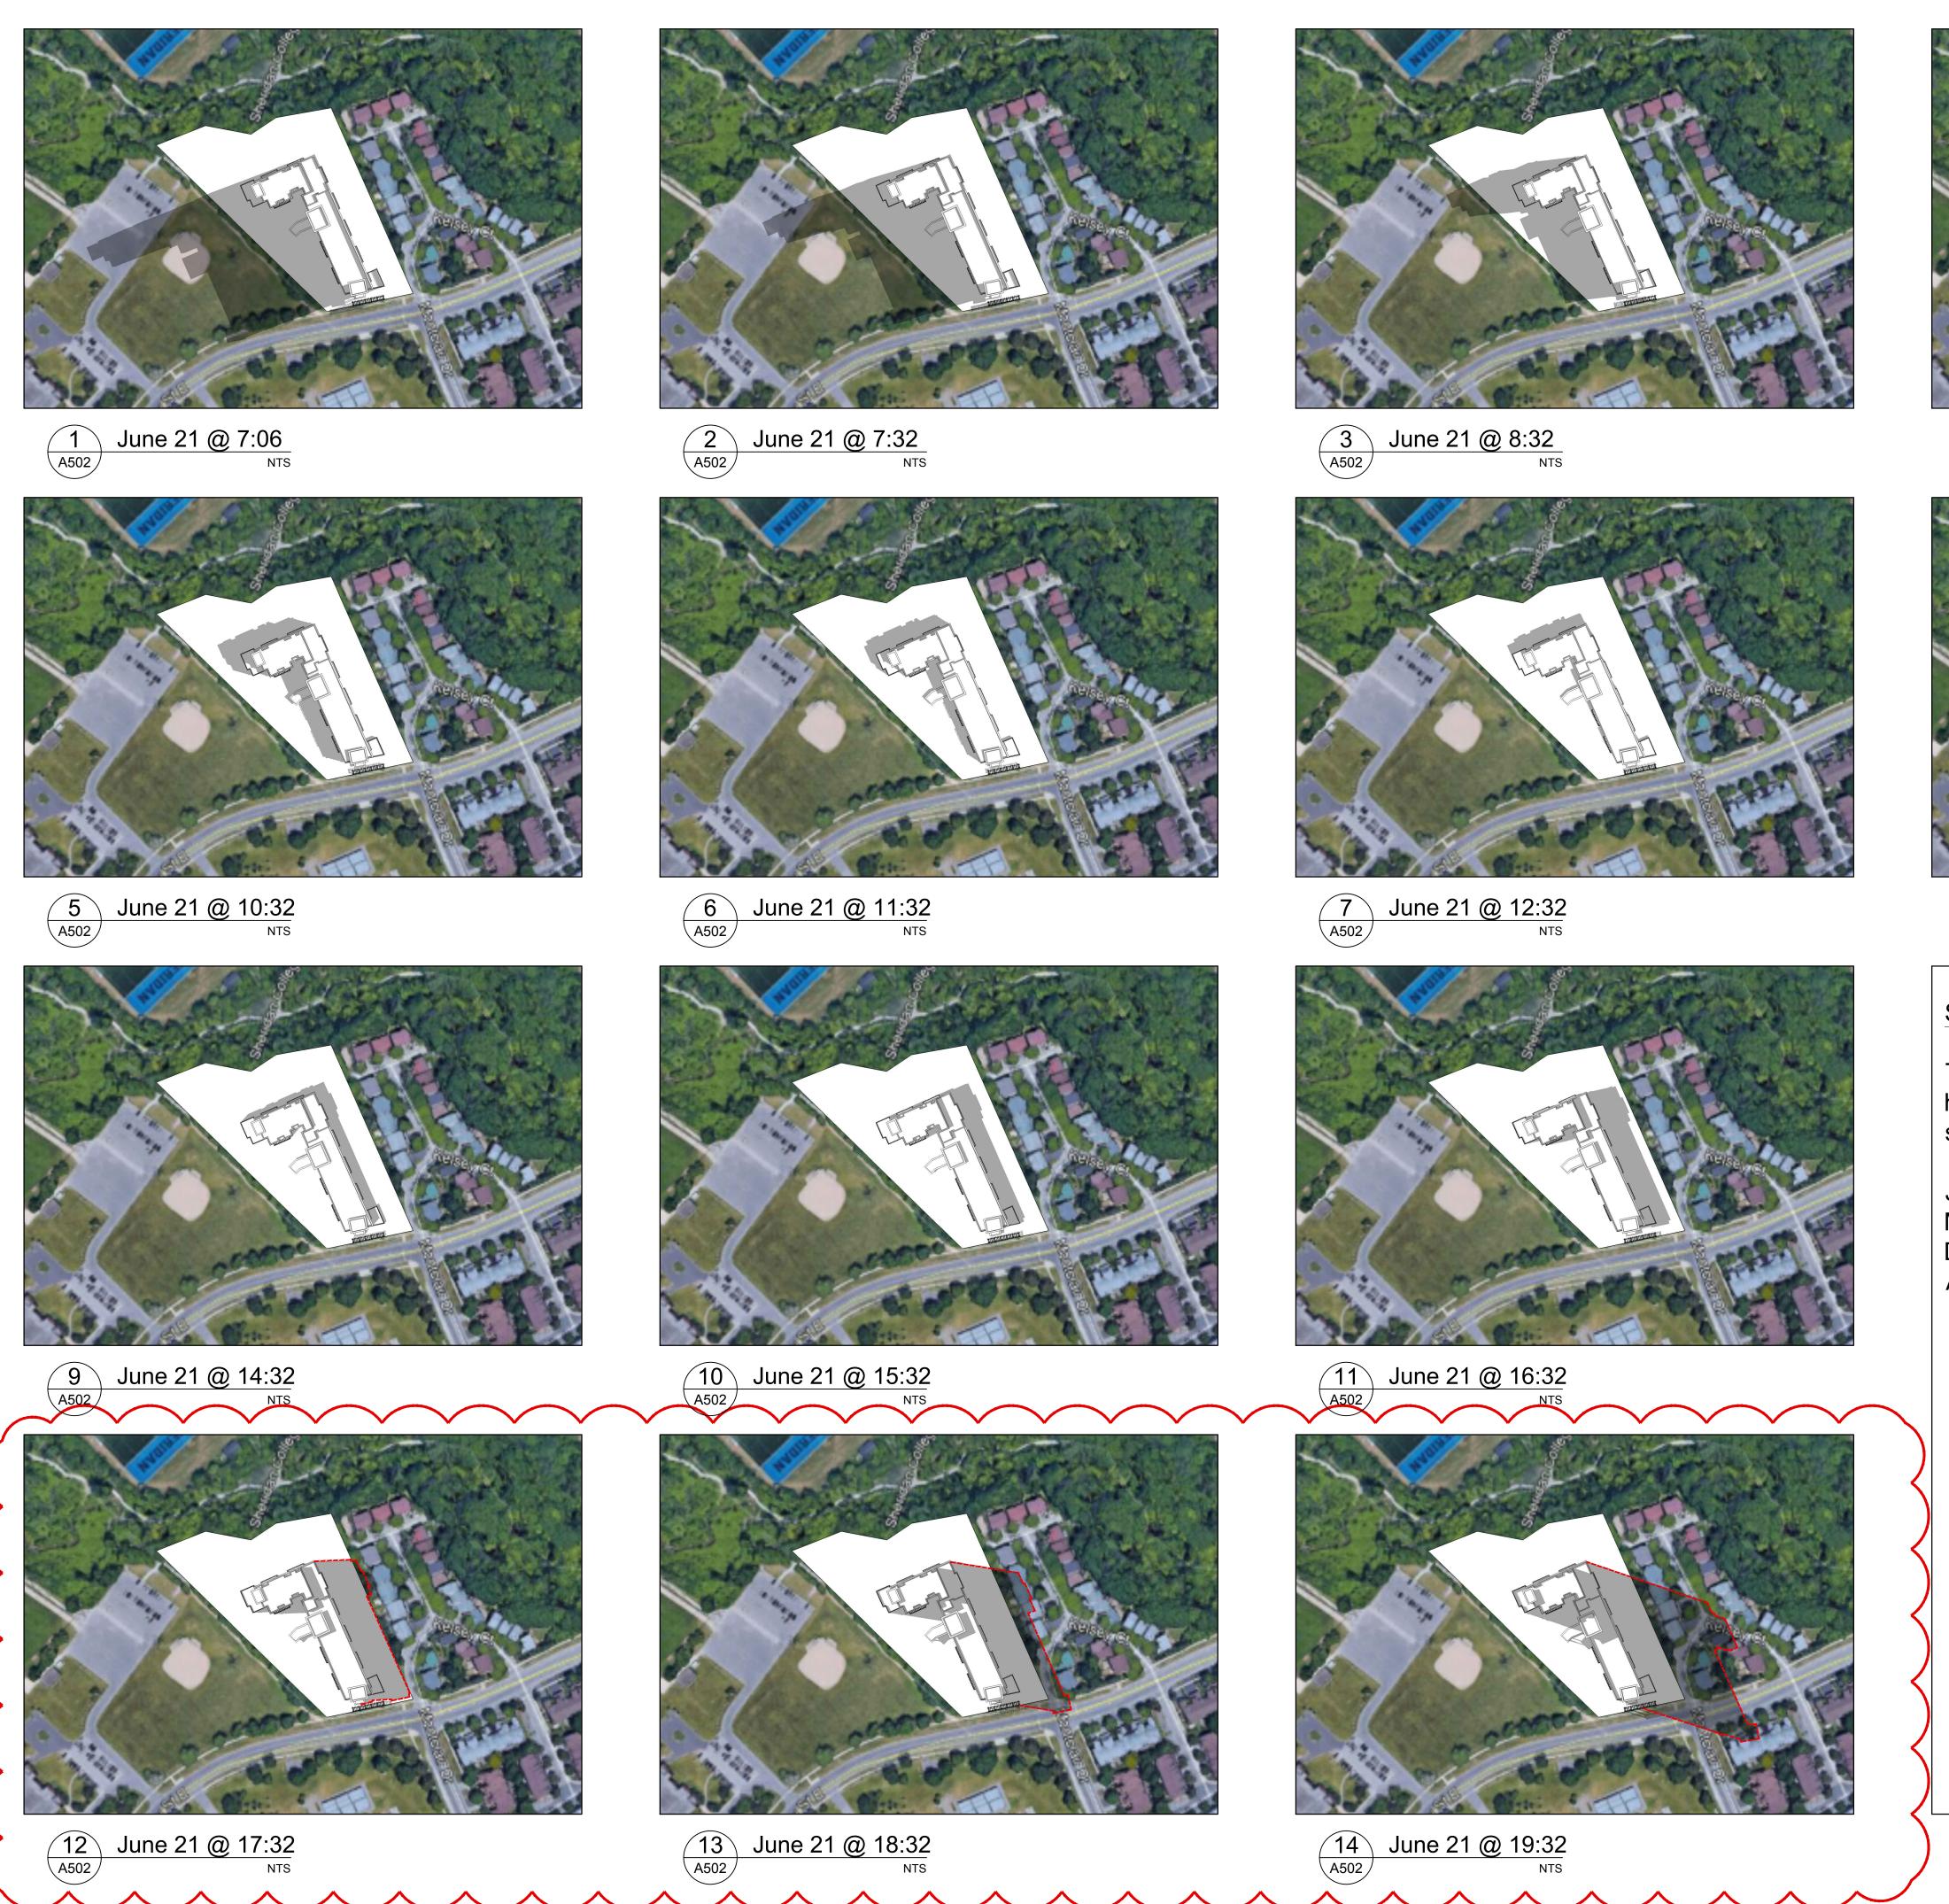

#### **Shadow Study Notes:**

8 June 21 @ 13:32
NTS

4 June 21 @ 9:32 NTS

The shadow study impact analysis starts 1.5 hours after sunrise and ends 1.5 hours before sunset.

June 21 Daylight: 5:36 am - 9:02 pm
March/ September Daylight: 7:03 am - 7:16 pm
December Daylight: 7:47 am - 4:43 pm
April Daylight: 6:25 am - 8:08 pm

#### Shadow Study -June

| PROJECT NO. |                |
|-------------|----------------|
| C8046       |                |
| SCALE:      | DATE:          |
|             | July 2019      |
| DRAWN:      | SHEET NO:      |
|             |                |
| CHECKED:    | <b>1 5 6 9</b> |
| msai        | A502           |
| FILE NO.    | ]              |
| C8046       |                |

#### Shadow Study Notes:

The shadow study impact analysis starts 1.5 hours after sunrise and ends 1.5 hours before sunset.

June 21 Daylight: 5:36 am - 9:02 pm March/ September Daylight: 7:03 am - 7:16 pm December Daylight: 7:47 am - 4:43 pm April Daylight: 6:25 am - 8:08 pm