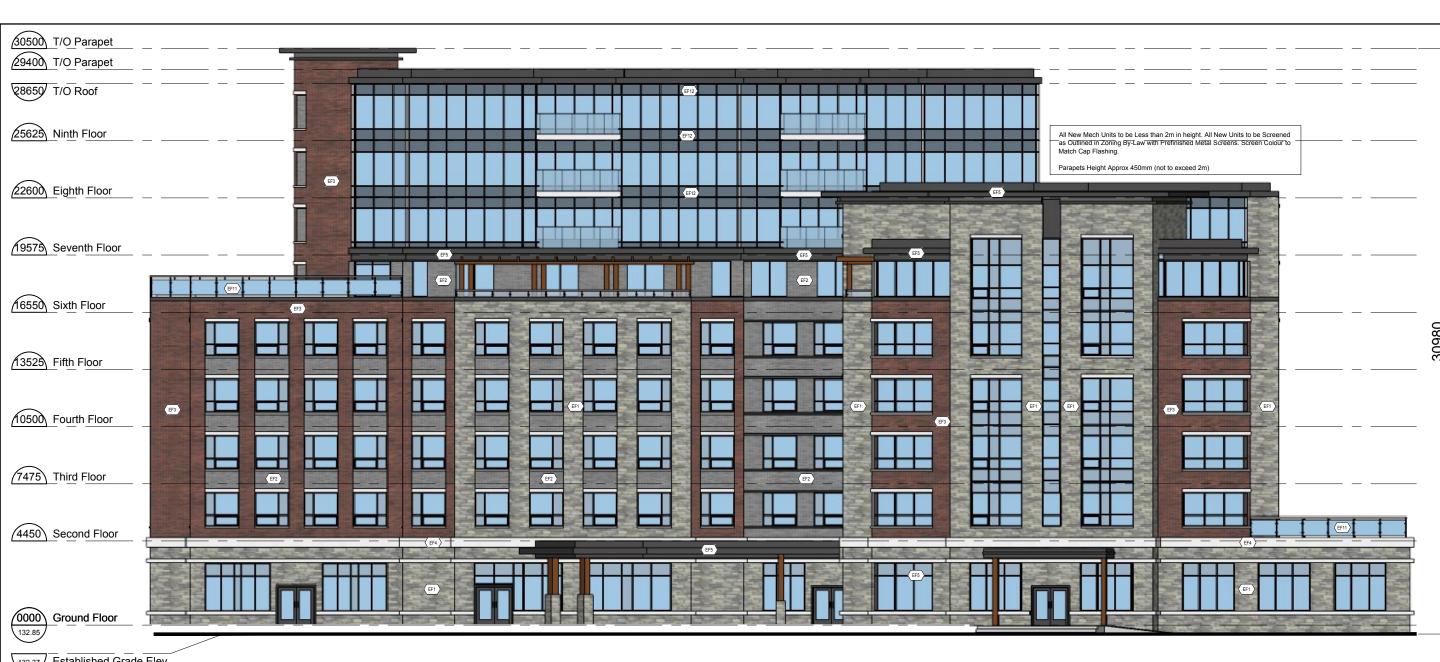

\ A201 / Scale: 1:200

22600 Eighth Floor 19575 Seventh Floor 16550 Sixth Floor 13525 Fifth Floor ETZ ETZ 10500 Fourth Floor (E2) E2 (F2) 7475 Third Floor 4450 Second Floor Established Grade Elev

**East Elevation** A201

Scale: 1:200

FINISH SCHEDULE

STONE - NG Stone - RAPHAEL COLLECTION - RIVERDALE BLEND

BRICK - BRAMPTON BRICK - CONTEMPO DOVER PRP

BRICK - BRAMPTON BRICK - ST.JOHNS

EFIS PROFILE- LIGHT GREY

WINDOW- BLACK

PERGOLA - LONGBOARD - LIGHT NATIONAL WALNUT

WINDOW HEADER & SILL

DECORATIVE RAILING

PRECAST INSET

PRECAST BAND

GLAZED RAILINGS & GUARDS

(EF12) SPANDREL PANELS

All New Mech Units to be Less than 2m in height. All New Units to be Screened as Outlined in Zoning By-Law with Prefinished Metal Screens. Screen Colour to Match Cap Flashing.

Parapets Height Approx 450mm (not to exceed 2m)

NOTE: This drawing is the property of the Architect and may not be reproduced or used without the expressed consent of the Architect. The contractor is to verify all dimensions and conditions on the project and to report any discrepancies to the Architect prior to commencing work. These drawings are not to be used for construction purposes unless indicated as "issued for construction".

#### McCraney Retirement Residence

1105 McCraney Street East Oakville, Ont. SP1514021/01

SHEET TITLE:

**Building Elevations** 

| PROJECT NO. |                |
|-------------|----------------|
| C8046       |                |
| SCALE:      | DATE:          |
| 1:200       | July 2019      |
| DRAWN:      | SHEET NO:      |
|             |                |
| CHECKED:    | <b>A O O A</b> |
| msai        | AZUT           |
| FILE NO.    |                |
| C8046       |                |
|             |                |