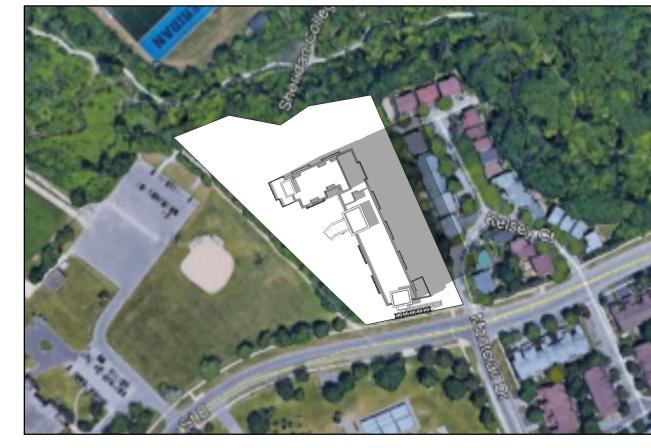

#### Shadow Study -June

| PROJECT NO. |                |
|-------------|----------------|
| C8046       |                |
| SCALE:      | DATE:          |
|             | July 2019      |
| DRAWN:      | SHEET NO:      |
|             |                |
| CHECKED:    | <b>1 5 6 9</b> |
| msai        | A502           |
| FILE NO.    | ]              |
| C8046       |                |