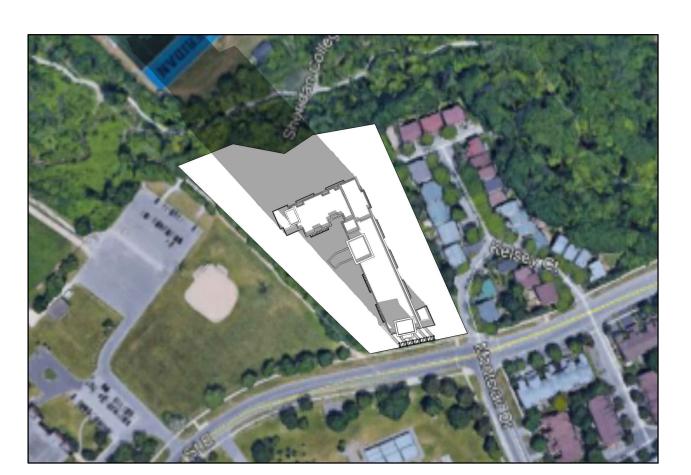

#### Shadow Study -April

| PROJECT NO. |                    |
|-------------|--------------------|
| C8046       |                    |
| SCALE:      | DATE:              |
|             | July 2019          |
| DRAWN:      | SHEET NO:          |
| <del></del> |                    |
| CHECKED:    | $\Lambda E \cap A$ |
| msai        | A501               |
| FILE NO.    |                    |
| C8046       |                    |