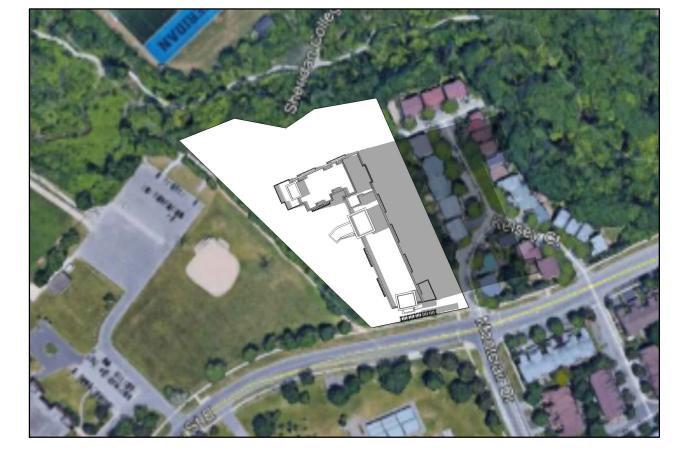

## McCraney Retirement Residence

1105 McCraney Street East Oakville, Ont. SP1514021/01

SHEET TITLE:

#### Ground Floor Plan

| PROJECT NO. |           |
|-------------|-----------|
| C8046       |           |
| SCALE:      | DATE:     |
| 1:200       | July 2019 |
| DRAWN:      | SHEET NO: |
|             |           |
| CHECKED:    | A 4 0 0   |
| msai        | A102      |
| FILE NO.    | · · · • — |
| C8046       |           |