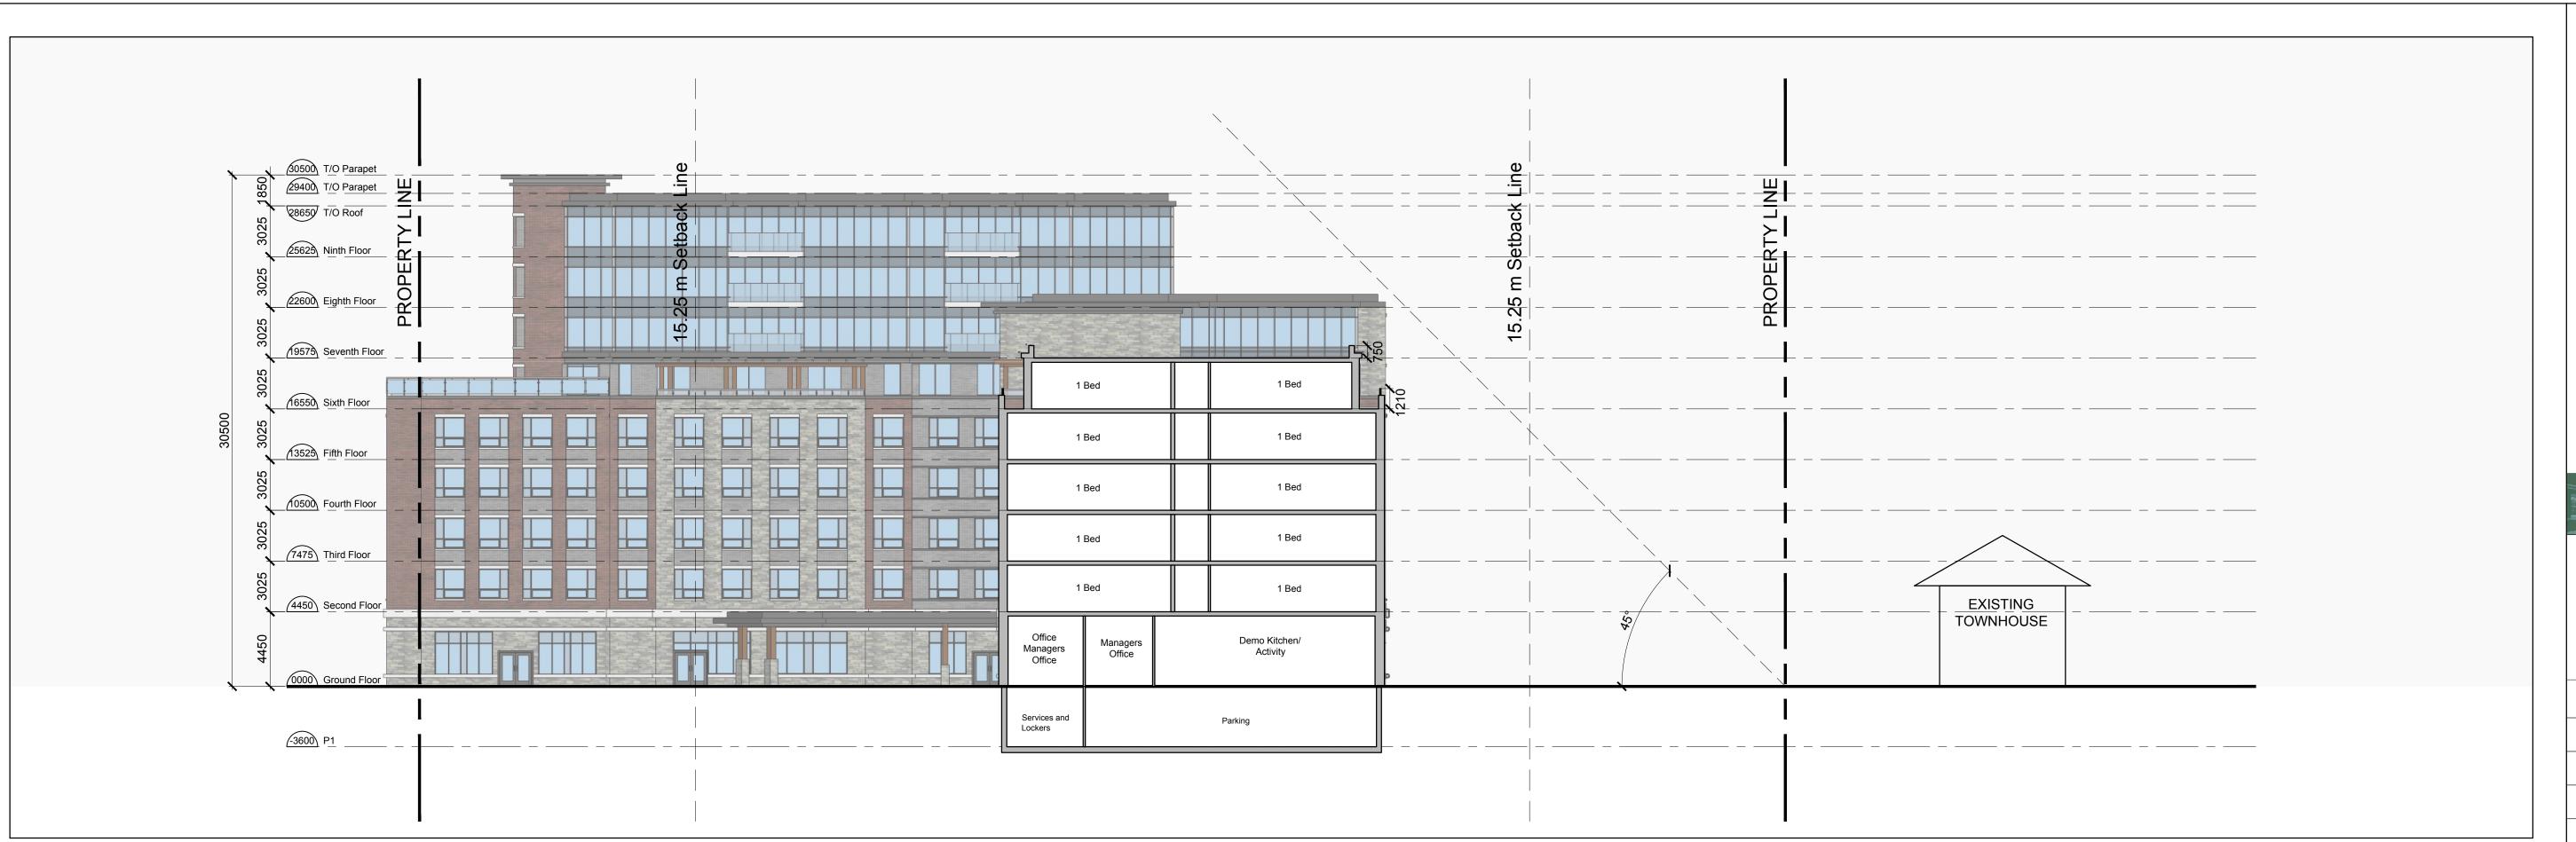

Oakville, Ontario

PROJECT:

McCraney Retirement Residence

1105 McCraney Street East Oakville, Ont. SP1514021/01

SHEET TITLE:

**Building Sections** 

| PROJECT NO. |                                      |
|-------------|--------------------------------------|
| C8046       |                                      |
| SCALE:      | DATE:                                |
| 1:200       | July 2019                            |
| DRAWN:      | SHEET NO:                            |
|             |                                      |
| CHECKED:    | <b>1 1 2 2 2 3 3 3 3 3 3 3 3 3 3</b> |
| msai        | <b>A3U</b>                           |
| FILE NO.    |                                      |
| C8046       |                                      |

Scale: 1:200

Section A-A

Scale: 1:200

Scale: 1:200

MICHAEL SPAZIANI ARCHITECT INC 6 Helene Street N, Suite 100 Port Credit, Mississauga ON L5G 3B2 T 905 891 0691 F 905 891 0514

NOTE: This drawing is the property of the Architect and may not be reproduced or used without the expressed consent of the Architect. The contractor is to verify all dimensions and conditions on the project and to report any discrepancies to the Architect prior to commencing work. These drawings are not to be used for construction purposes unless indicated as "issued for construction".