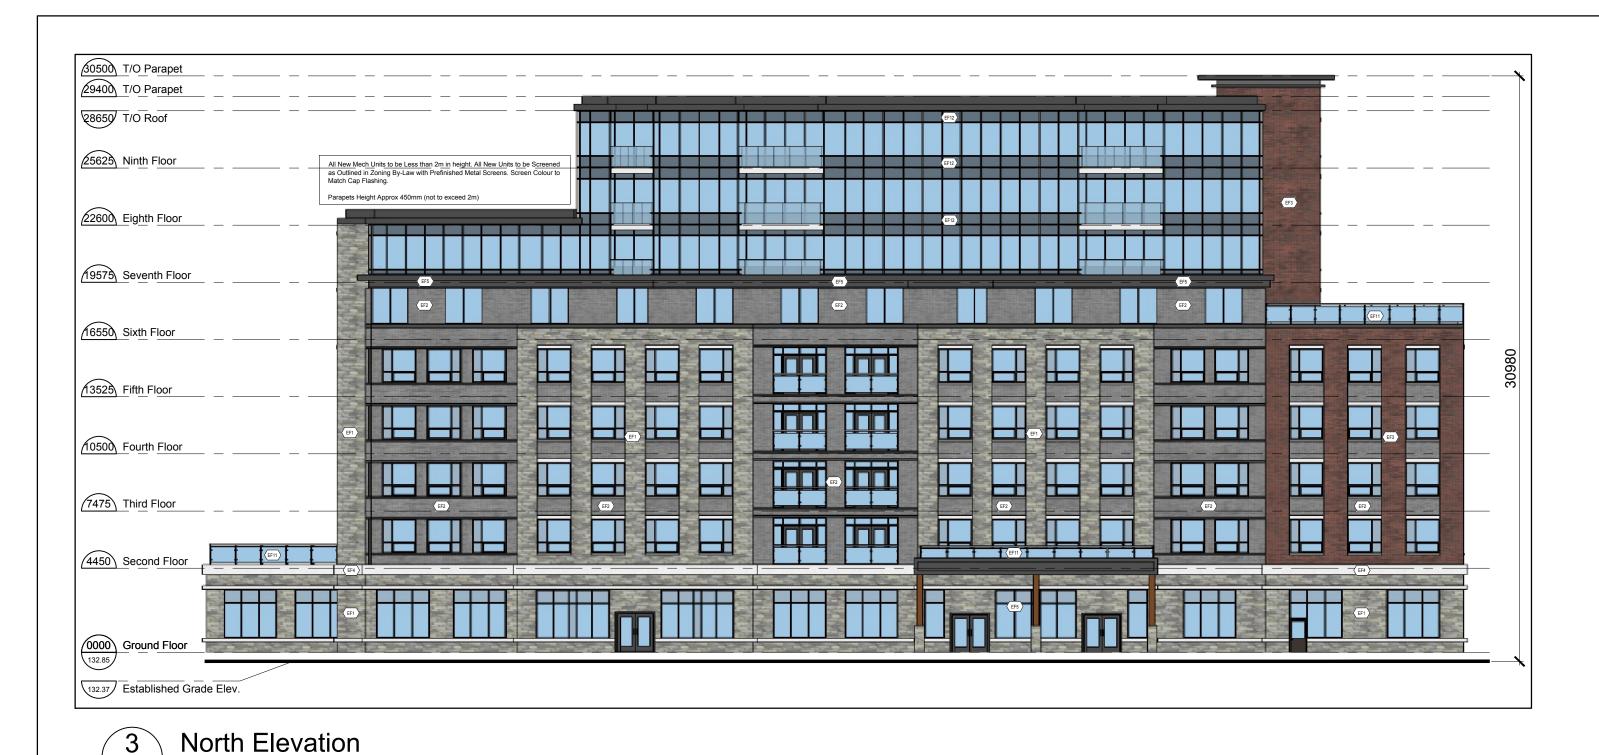

tions on the project and to report any discrepancies to the Architect prior to commencing work. These drawings are not to be used for construction purposes unless indicated as "issued for construction".

CLIENT:

### Branthaven McCraney Inc.

Oakville, Ontario

PROJECT:

#### McCraney Retirement Residence

1105 McCraney Street East Oakville, Ont. SP1514021/01

SHEET TITLE:

**Building Elevations** 

| PROJECT NO. |                |
|-------------|----------------|
| C8046       |                |
| SCALE:      | DATE:          |
| 1:200       | July 2019      |
| DRAWN:      | SHEET NO:      |
|             |                |
| CHECKED:    | <b>A O O A</b> |
| msai        | AZUT           |
| FILE NO.    |                |
| C8046       |                |
|             |                |







Scale: 1:200

Scale: 1:200

\ A201

South Elevation

A202



Scale: 1:200

A202

#### FINISH SCHEDULE

- STONE NG Stone RAPHAEL COLLECTION RIVERDALE BLEND
- BRICK BRAMPTON BRICK CONTEMPO DOVER PRP
- BRICK BRAMPTON BRICK ST.JOHNS
- EFIS PROFILE- LIGHT GREY
- WINDOW- BLACK
- PERGOLA LONGBOARD LIGHT NATIONAL WALNUT
- WINDOW HEADER & SILL
- DECORATIVE RAILING
- PRECAST INSET
- PRECAST BAND
- GLAZED RAILINGS & GUARDS
- SPANDREL PANELS

All New Mech Units to be Less than 2m in height. All New Units to be Screened as Outlined in Zoning By-Law with Prefinished Metal Screens. Screen Colour to Match Cap Flashing.

Parapets Height Approx 450mm (not to exceed 2m)





NOTE: This drawing is the property of the Architect and may not be reproduced or used without the expressed consent of the Archit