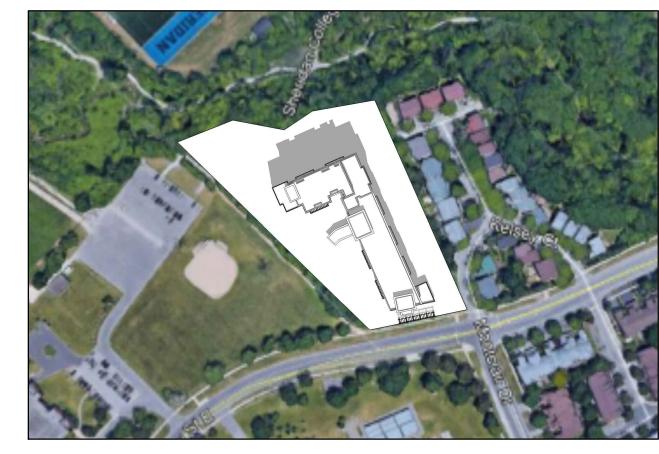

#### Shadow Study -April

| PROJECT NO. |                    |
|-------------|--------------------|
| C8046       |                    |
| SCALE:      | DATE:              |
|             | July 2019          |
| DRAWN:      | SHEET NO:          |
| <del></del> |                    |
| CHECKED:    | $\Lambda E \cap A$ |
| msai        | A501               |
| FILE NO.    |                    |
| C8046       |                    |