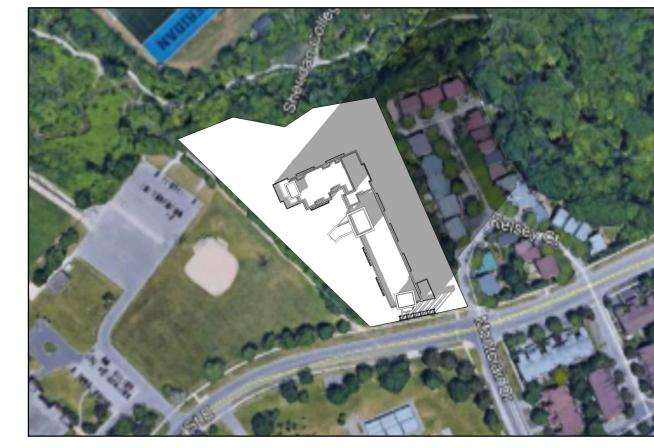

## McCraney Retirement Residence

1105 McCraney Street East Oakville, Ont. SP1514021/01

SHEET TITLE:

Second Floor Plan

| PROJECT NO. |                                       |
|-------------|---------------------------------------|
| C8046       |                                       |
| SCALE:      | DATE:                                 |
| 1:200       | July 2019                             |
| DRAWN:      | SHEET NO:                             |
|             |                                       |
| CHECKED:    | \ \ \ \ \ \ \ \ \ \ \ \ \ \ \ \ \ \ \ |
| msai        | A103                                  |
| FILE NO.    |                                       |
| C8046       |                                       |