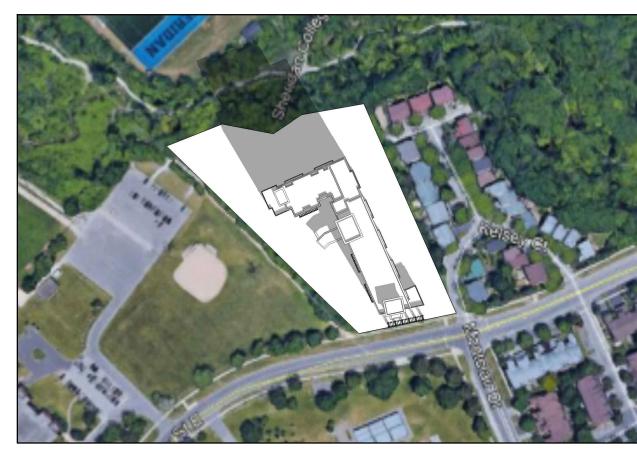

### Shadow Study -March/September

| PROJECT NO. |                                |
|-------------|--------------------------------|
| C8046       |                                |
| SCALE:      | DATE:                          |
|             | July 2019                      |
| DRAWN:      | SHEET NO:                      |
|             |                                |
| CHECKED:    | $\Lambda \Gamma \Omega \Omega$ |
| msai        | <b>A5U3</b>                    |
| FILE NO.    |                                |
| C8046       |                                |