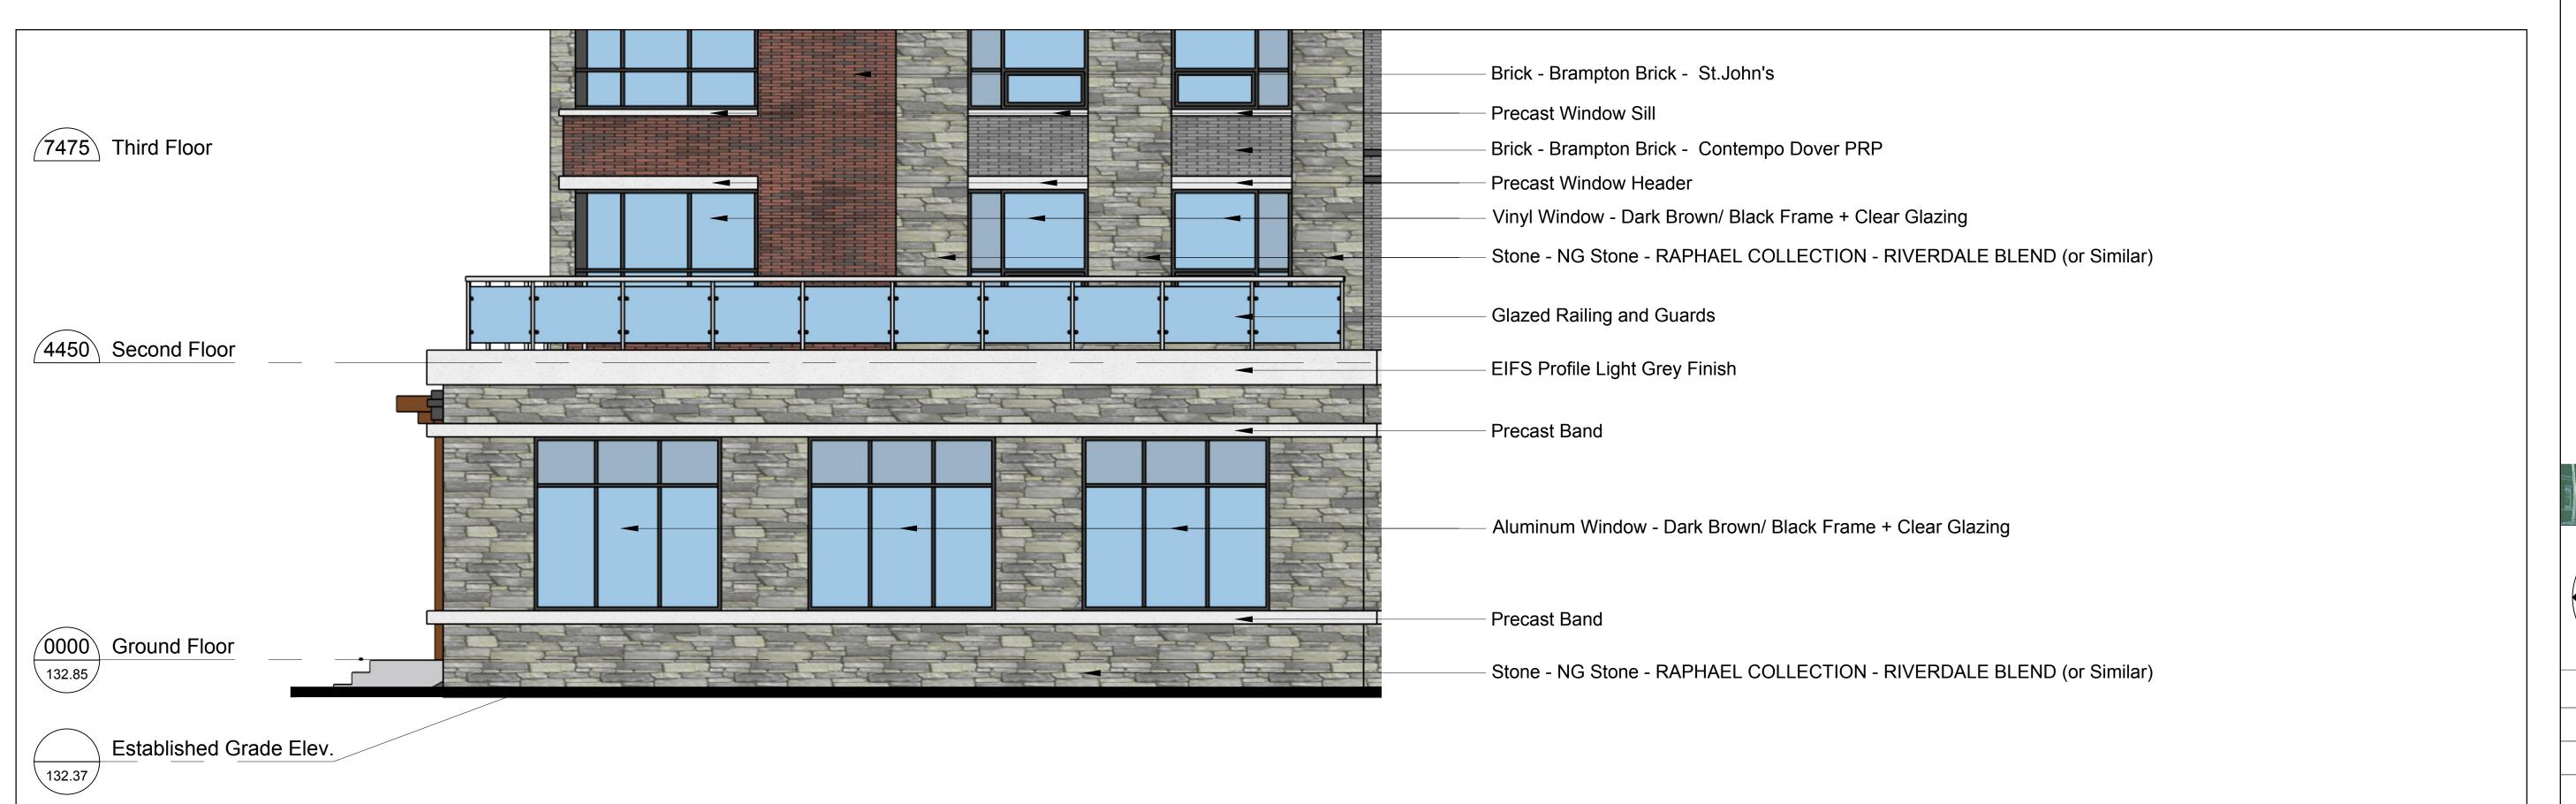

Scale: 1:200

FINISH SCHEDULE

STONE - NG Stone - RAPHAEL COLLECTION - RIVERDALE BLEND

BRICK - BRAMPTON BRICK - CONTEMPO DOVER PRP

BRICK - BRAMPTON BRICK - ST.JOHNS

EFIS PROFILE- LIGHT GREY

WINDOW- BLACK

PERGOLA - LONGBOARD - LIGHT NATIONAL WALNUT

WINDOW HEADER & SILL

DECORATIVE RAILING

PRECAST INSET

PRECAST BAND

GLAZED RAILINGS & GUARDS

(EF12) SPANDREL PANELS

All New Mech Units to be Less than 2m in height. All New Units to be Screened as Outlined in Zoning By-Law with Prefinished Metal Screens. Screen Colour to Match Cap Flashing.

Parapets Height Approx 450mm (not to exceed 2m)

NOTE: This drawing is the property of the Architect and may not be reproduced or used without the expressed consent of the Architect. The contractor is to verify all dimensions and conditions on the project and to report any discrepancies to the Architect prior to commencing work. These drawings are not to be used for construction purposes unless indicated as "issued for construction".

#### FINISH SCHEDULE

- STONE NG Stone RAPHAEL COLLECTION RIVERDALE BLEND
- BRICK BRAMPTON BRICK CONTEMPO DOVER PRP
- BRICK BRAMPTON BRICK ST.JOHNS
- EFIS PROFILE- LIGHT GREY
- WINDOW- BLACK
- PERGOLA LONGBOARD LIGHT NATIONAL WALNUT
- WINDOW HEADER & SILL
- DECORATIVE RAILING
- PRECAST INSET
- PRECAST BAND
- GLAZED RAILINGS & GUARDS
- SPANDREL PANELS

All New Mech Units to be Less than 2m in height. All New Units to be Screened as Outlined in Zoning By-Law with Prefinished Metal Screens. Screen Colour to Match Cap Flashing.

Parapets Height Approx 450mm (not to exceed 2m)