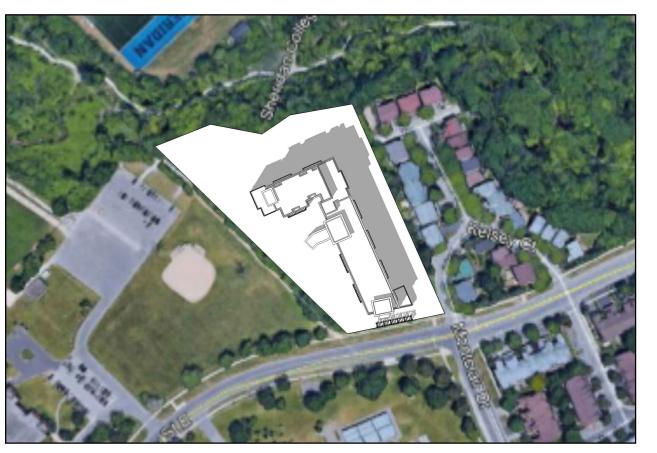

## McCraney Retirement Residence

1105 McCraney Street East Oakville, Ont. SP1514021/01

SHEET TITLE:

3rd- 5th Floor Plan

|   | PROJECT NO. |                           |
|---|-------------|---------------------------|
|   | C8046       |                           |
|   | SCALE:      | DATE:                     |
|   | 1:200       | July 2019                 |
|   | DRAWN:      | SHEET NO:                 |
| ) | <del></del> |                           |
|   | CHECKED:    | $\Lambda \Lambda \Lambda$ |
|   | msai        | JA104                     |
|   | FILE NO.    |                           |
|   | C8046       |                           |