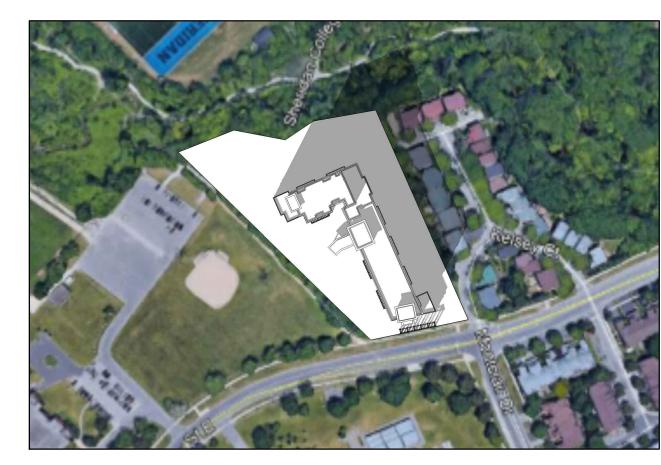

## Shadow Study - December

| DATE:     |
|-----------|
| July 2019 |
| SHEET NO: |
|           |
|           |
| A504      |
|           |
|           |
|           |

Issued for SPA Resubmission Oct 21, '19
Issued for SPA Resubmission July 17, '19
IO: REVISIONS: ISSUED: