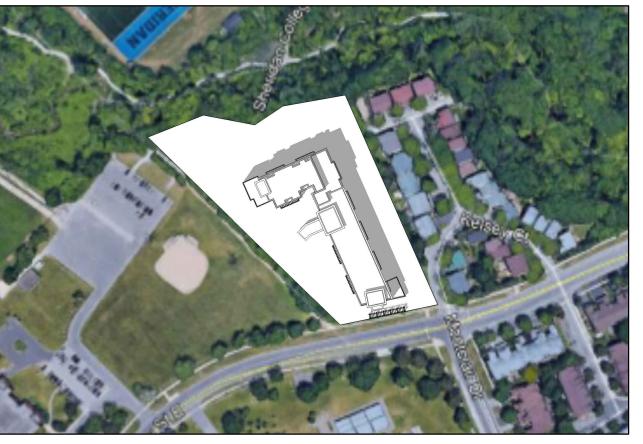

1 December 21 @ 9:17

A504 December 21 @ 9:17

5 December 21 @ 13:13 NTS

2 December 21 @ 10:13
NTS

6 December 21 @ 14:13 NTS

3 December 21 @ 11:13

NTS

7 December 21 @ 15:13
NTS

4 December 21 @ 12:13
NTS

The shadow study impact analysis starts 1.5 hours after sunrise and ends 1.5 hours before sunset.

June 21 Daylight: 5:36 am - 9:02 pm
March/ September Daylight: 7:03 am - 7:16 pm
December Daylight: 7:47 am - 4:43 pm
April Daylight: 6:25 am - 8:08 pm

## Shadow Study - December

| DATE:     |
|-----------|
| July 2019 |
| SHEET NO: |
|           |
|           |
| A504      |
|           |
|           |
|           |

Issued for SPA Resubmission Oct 21, '19
Issued for SPA Resubmission July 17, '19
IO: REVISIONS: ISSUED: