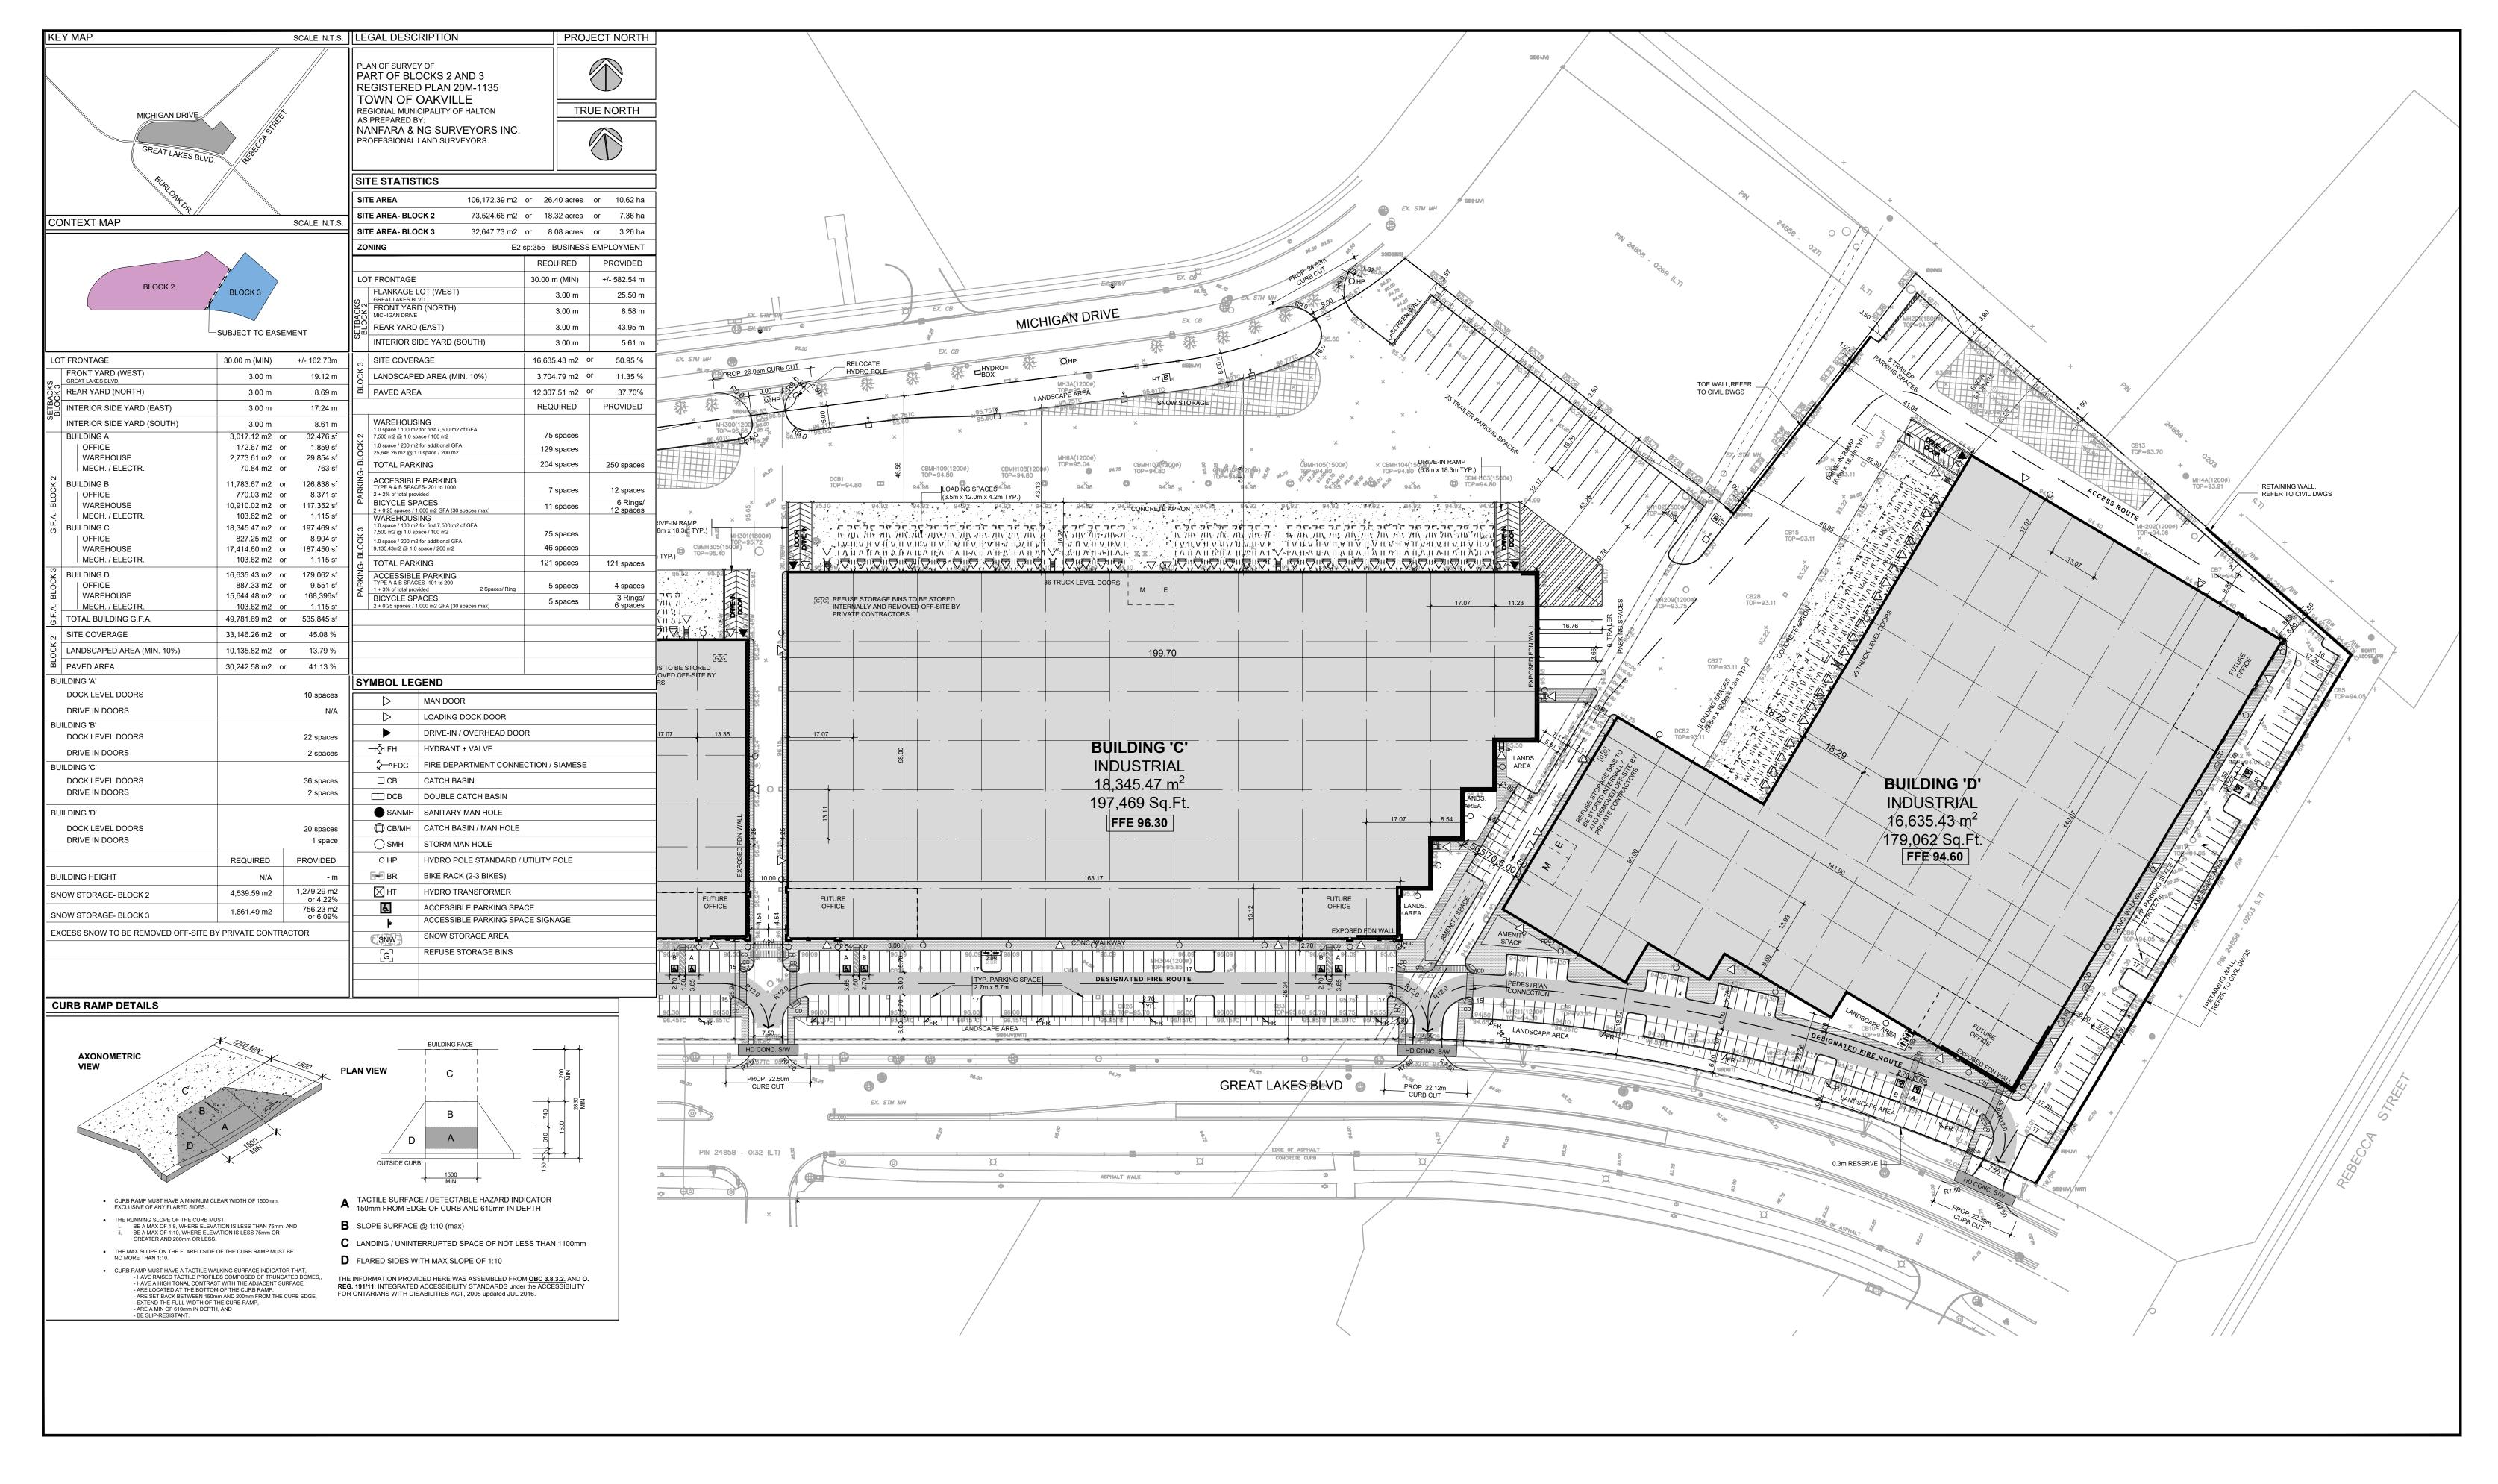

Fengate- Oakville

Site Plan Buildings C & D

 DATE:
 DRAWN BY:
 CHECKED:
 SCALE:

 JUNE 2021
 HP
 1:750

 PROJECT No.
 DRAWING No.

Oakville, ON

1009 **A-1.2**