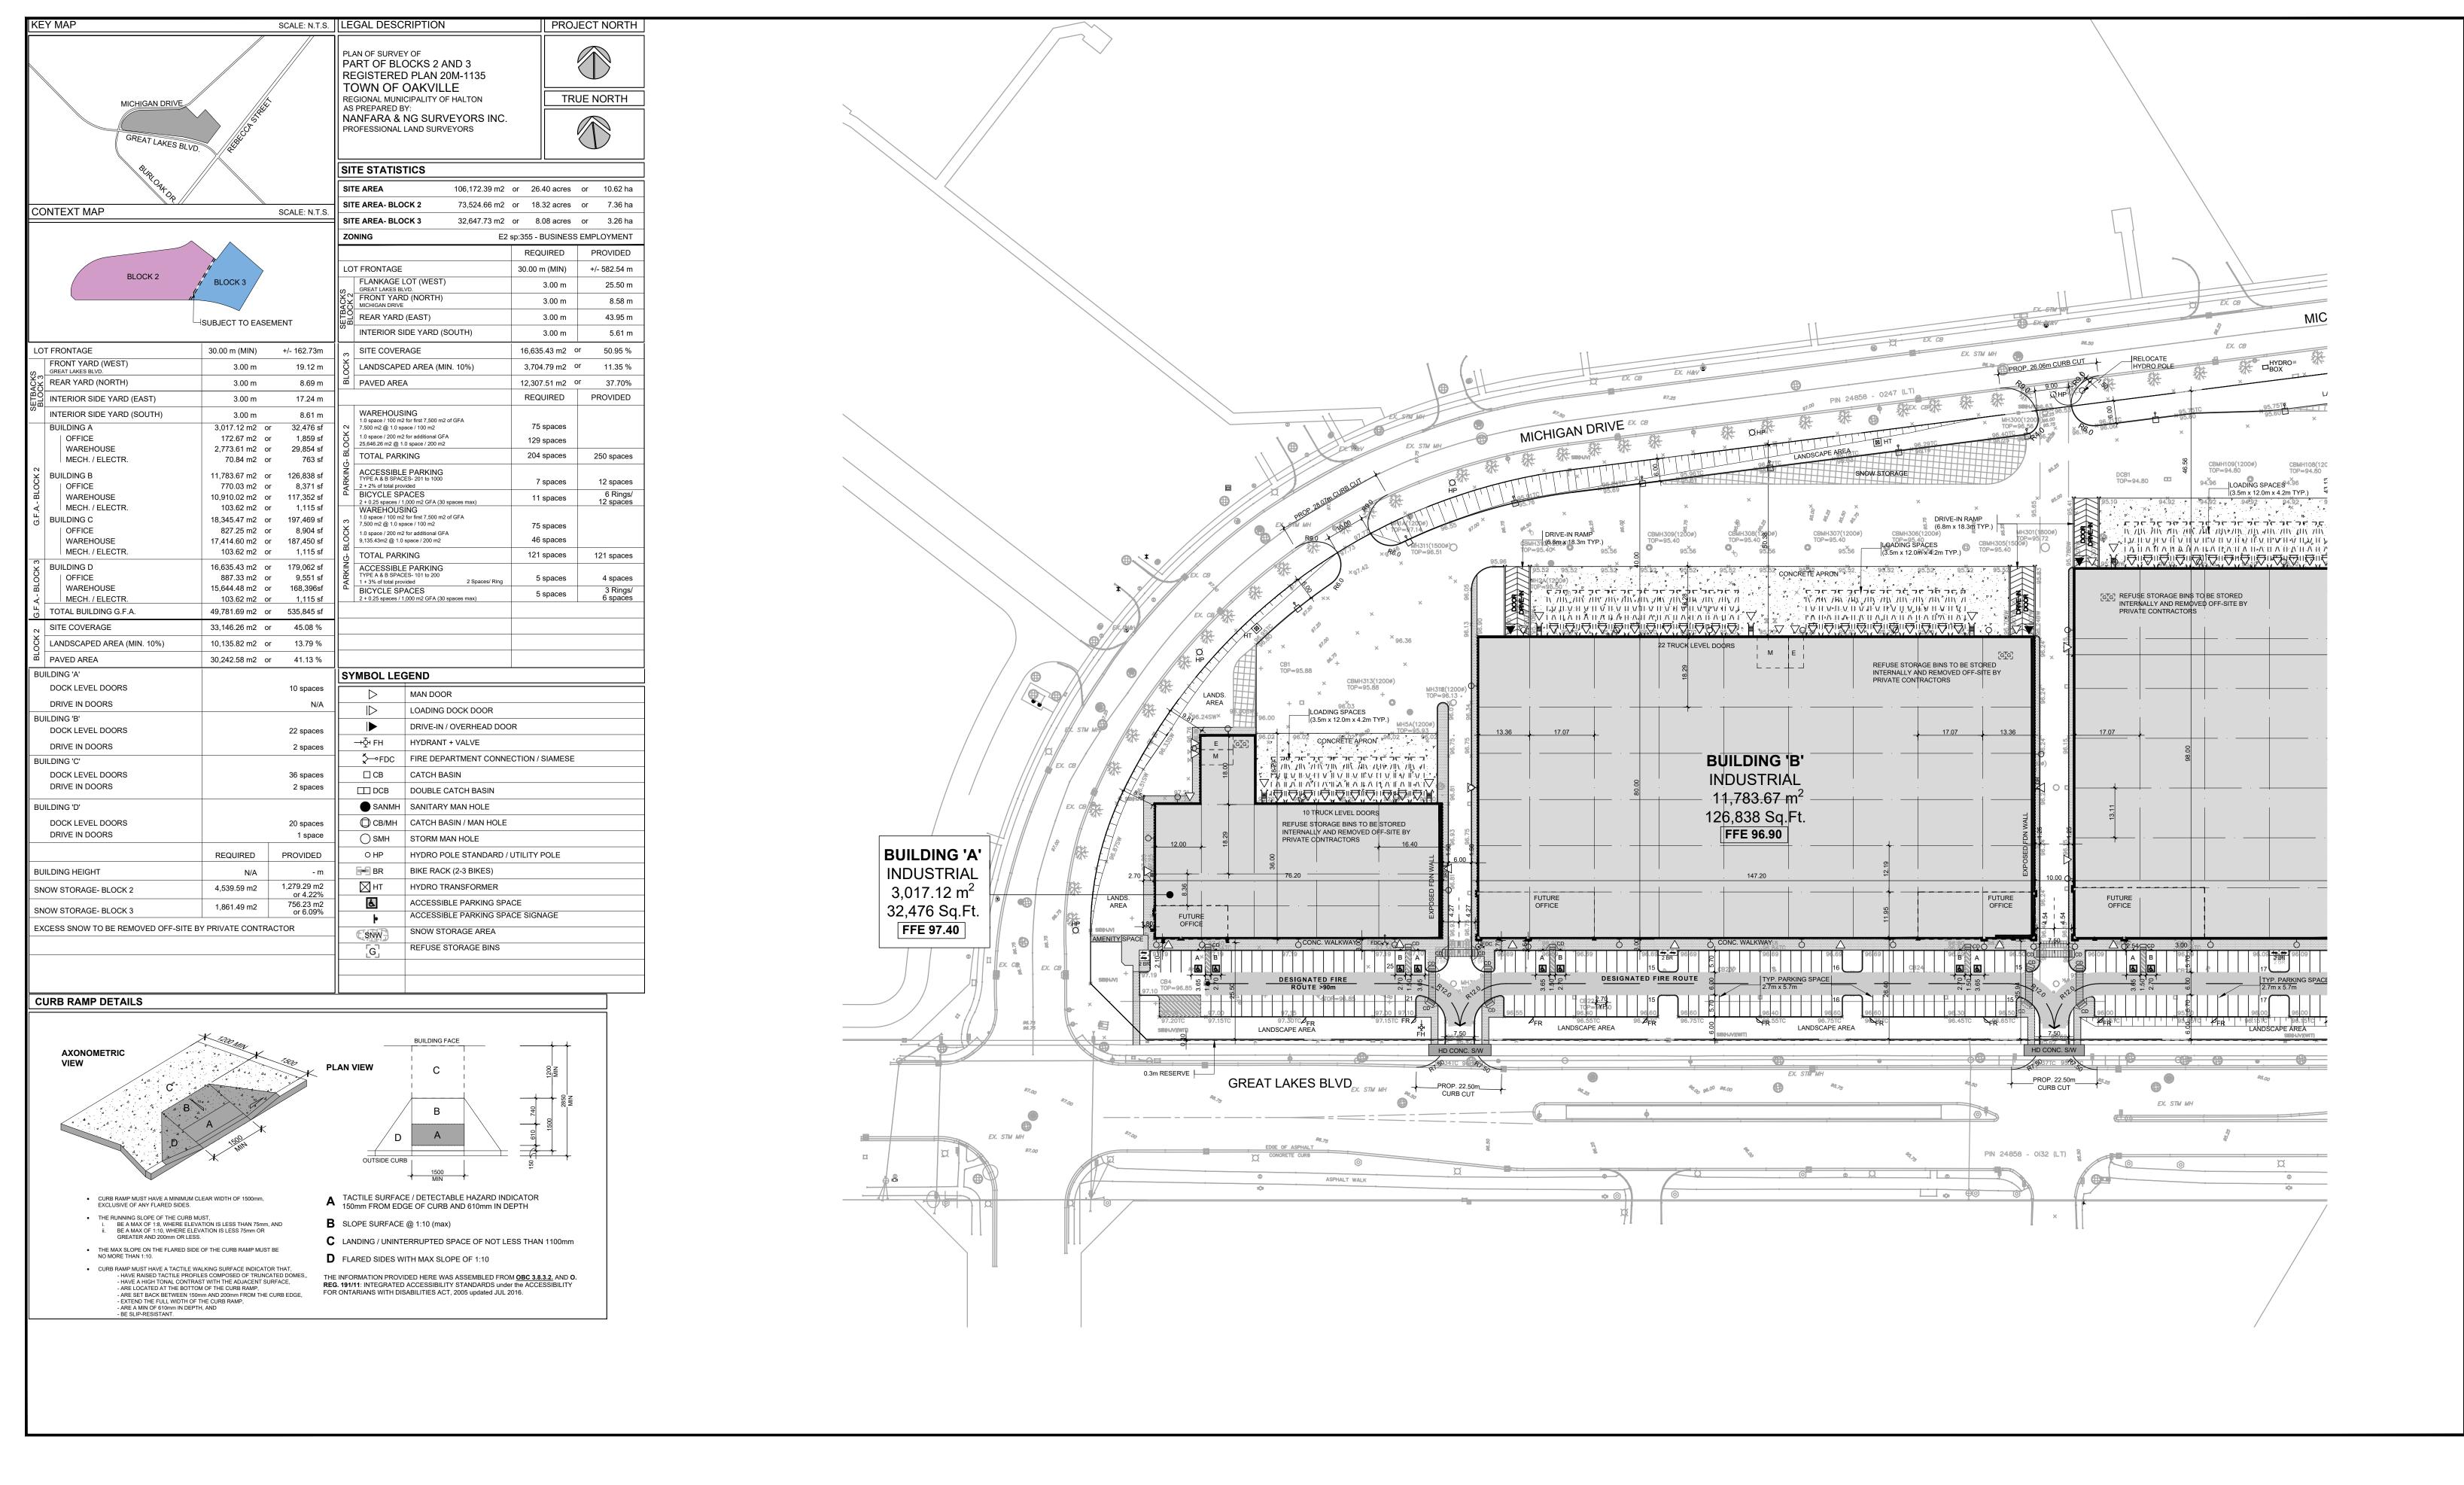

| No. | REVISION | DATE |
|-----|----------|------|
|     |          |      |
|     |          |      |
|     |          |      |
|     |          |      |

| ate- Oakville | Site Plan Buildings A & E |
|---------------|---------------------------|
|               | Buildings A & E           |

DRAWN BY: CHECKED: SCALE: **JUNE 2021** 1:750 PROJECT No.

Oakville, ON

| No. | ISSUED                   | DATE             |
|-----|--------------------------|------------------|
| 1   | ISSUED FOR CLIENT REVIEW | JULY 7,<br>2021  |
| 2   | ISSUED FOR SPA           | JULY 21,<br>2021 |
| 3   | RE-SSSUED FOR SPA        | NOV. 5,<br>2021  |
|     |                          |                  |