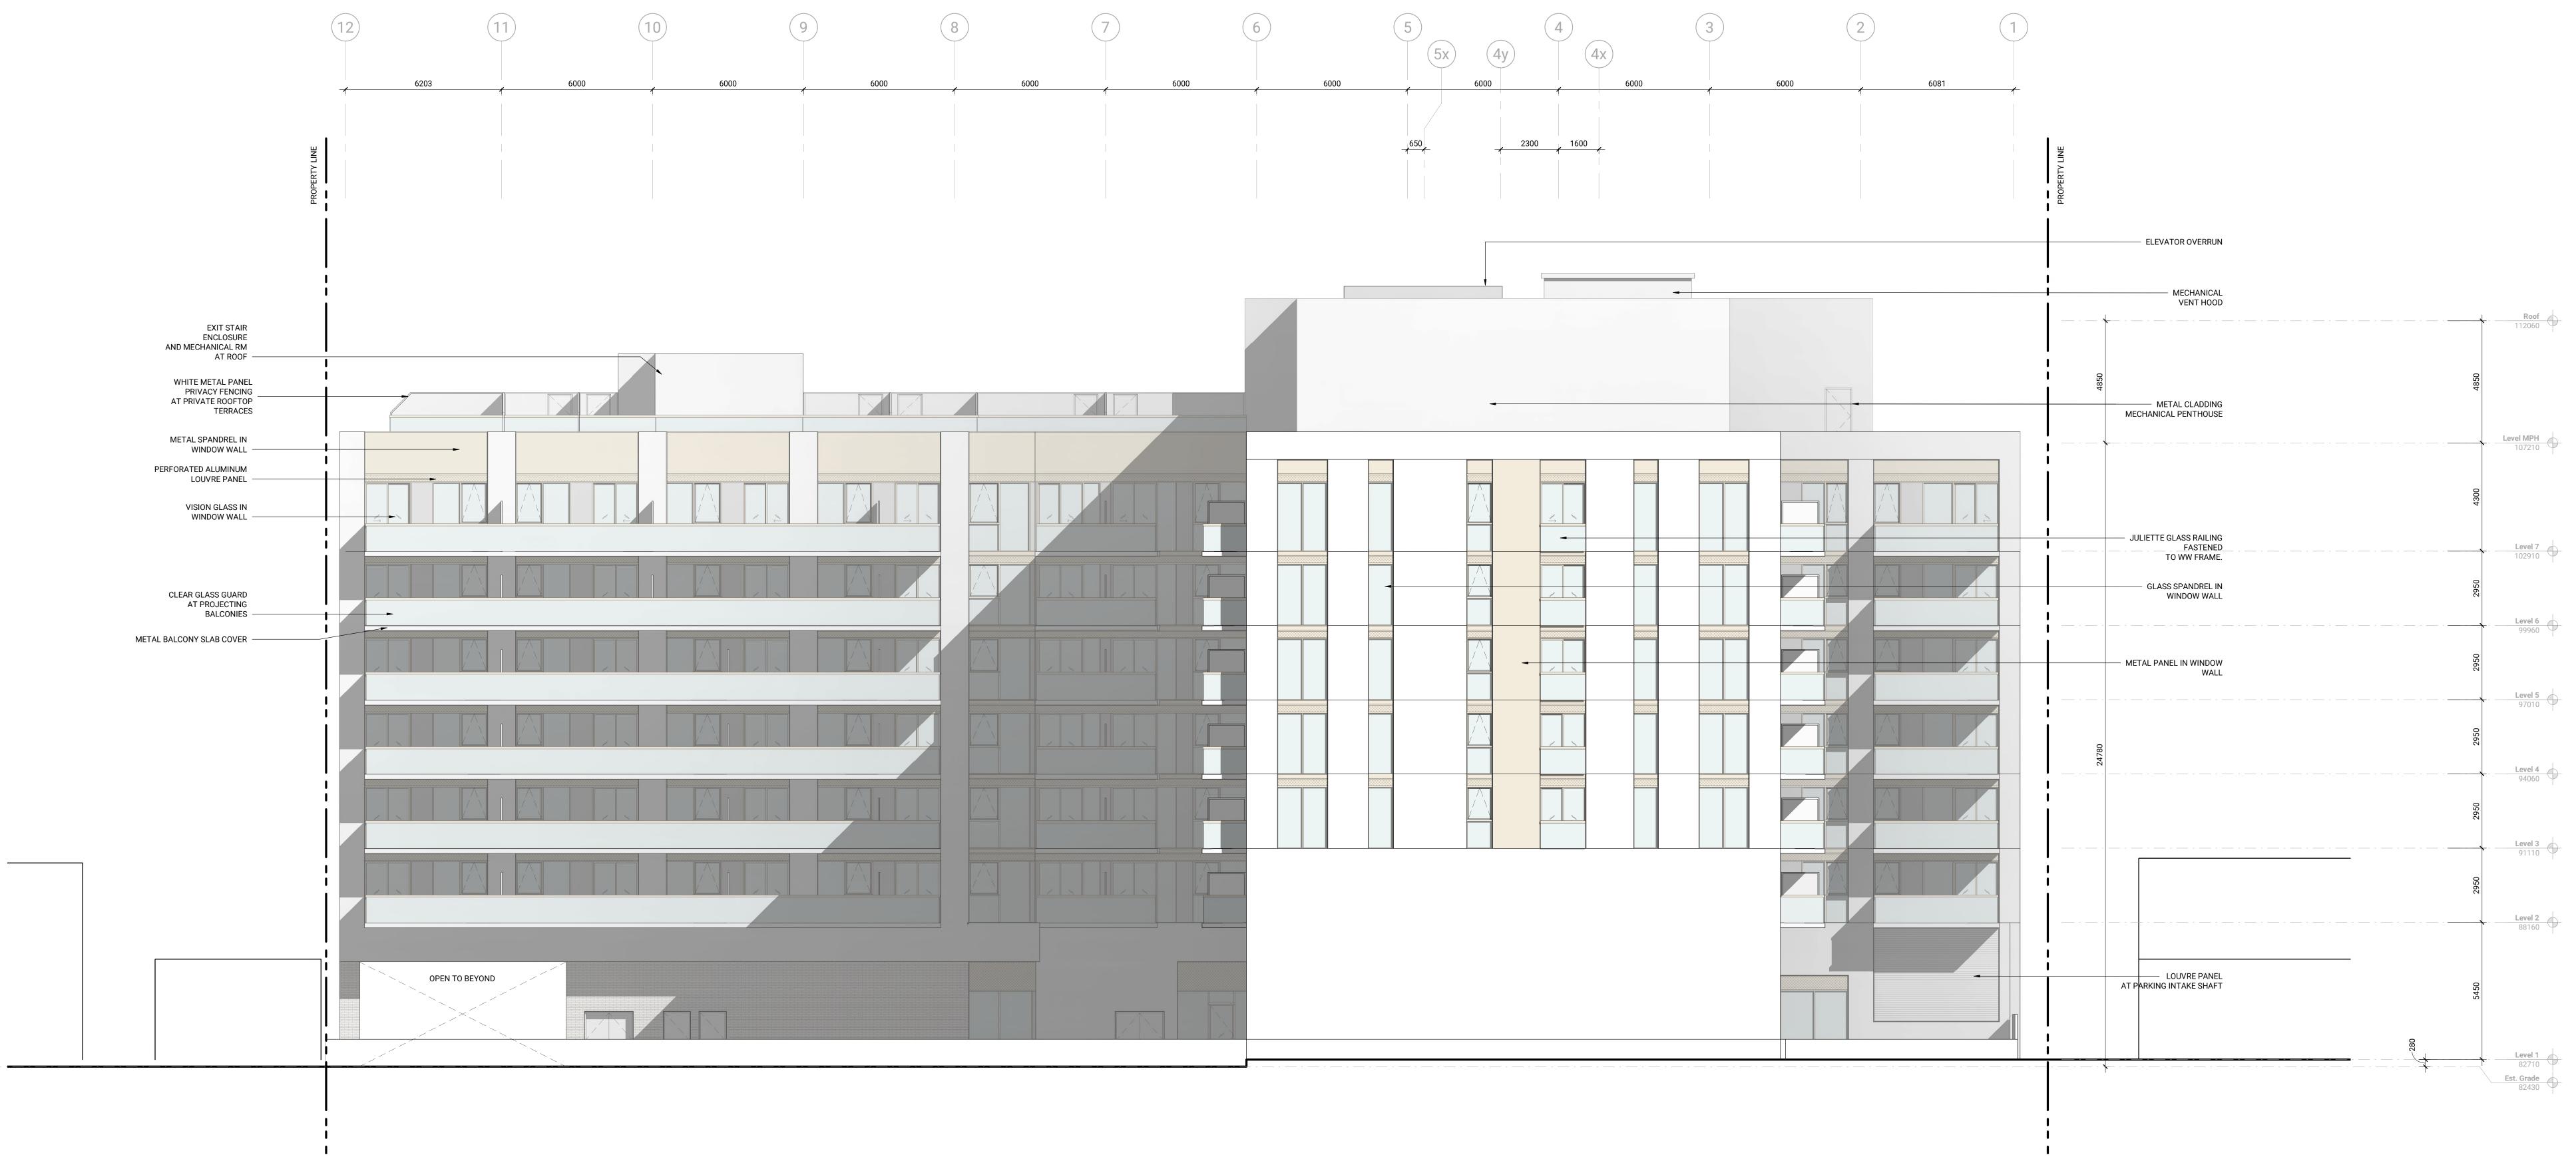

THIS DRAWING IS NOT TO BE USED FOR CONSTRUCTION UNTIL SIGNED BY THE ARCHITECT.

2375 Lakeshore Rd W

SOUTH ELEVATION
1:100

22 NOV 2024

No. Date Description
1 2022/03/31 ZBA & OPA
2 2022/07/04 SPA
3 2023/05/15 ZBA R1 & SPA R1
4 2023/07/28 ZBA R2, & SPA R2
5 2023/09/08 ZBA R3, & SPA R3
6 2023/09/26 OLT
7 2024/03/22 SPA R4
8 2024/08/14 SPA R5
9 2024/10/22 DD
10 2024/11/22 SPA R6

2375 Lakeshore Rd W
221001
22 NOV 2024

EAST ELEVATION
1:100

2375 Lakeshore Rd W

221001
22 NOV 2024

NORTH ELEVATION
1:100

A 2 0 2

221001 22 NOV 2024

WEST ELEVATION
1:100