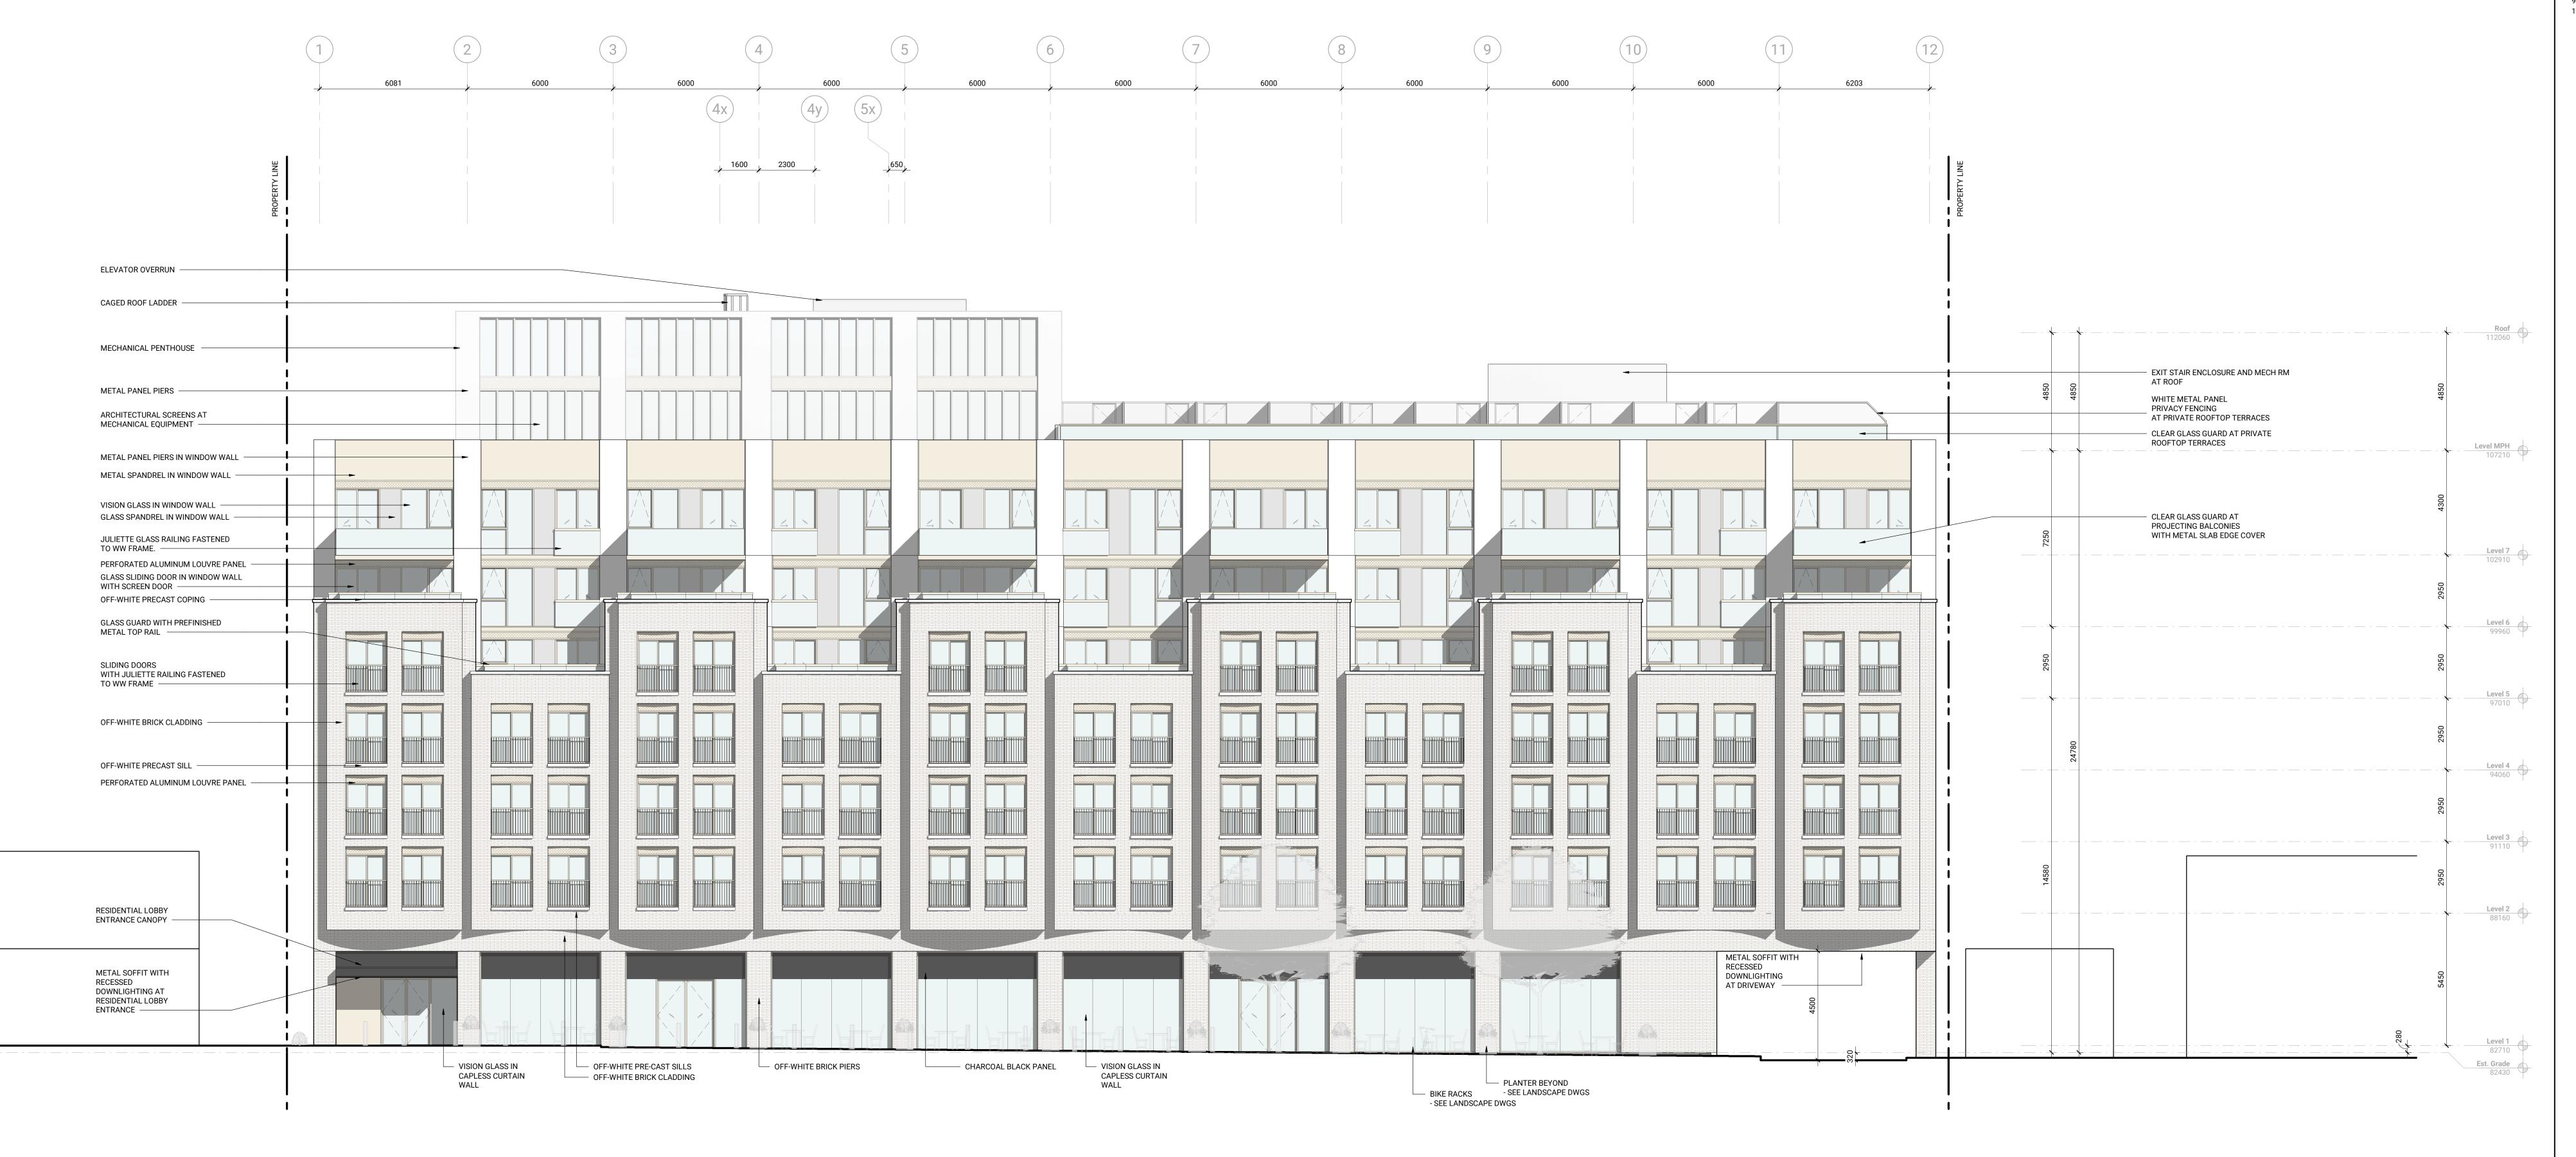

2375 Lakeshore Rd W
221001
22 NOV 2024

EAST ELEVATION
1:100

2375 Lakeshore Rd W

221001
22 NOV 2024

NORTH ELEVATION
1:100

A 2 0 2

221001 22 NOV 2024

WEST ELEVATION
1:100

A304

7 2024/03/22 SPA R4

2375 Lakeshore Rd W 221001 22 NOV 2024

SOUTH ELEVATION ENLARGED (GL

diamond schmitt

ISSUED

No. Date Description
2 2022/07/04 SPA
3 2023/05/15 ZBA R1 & SPA R1
4 2023/07/28 ZBA R2, & SPA R2
5 2023/09/08 ZBA R3, & SPA R3
6 2023/09/26 OLT

7 2024/03/22 SPA R4 8 2024/08/14 SPA R5

9 2024/10/22 DD 10 2024/11/22 SPA R6

SOUTH ELEVATION ENLARGED (GL 7-13)

A32

221001 22 NOV 2024