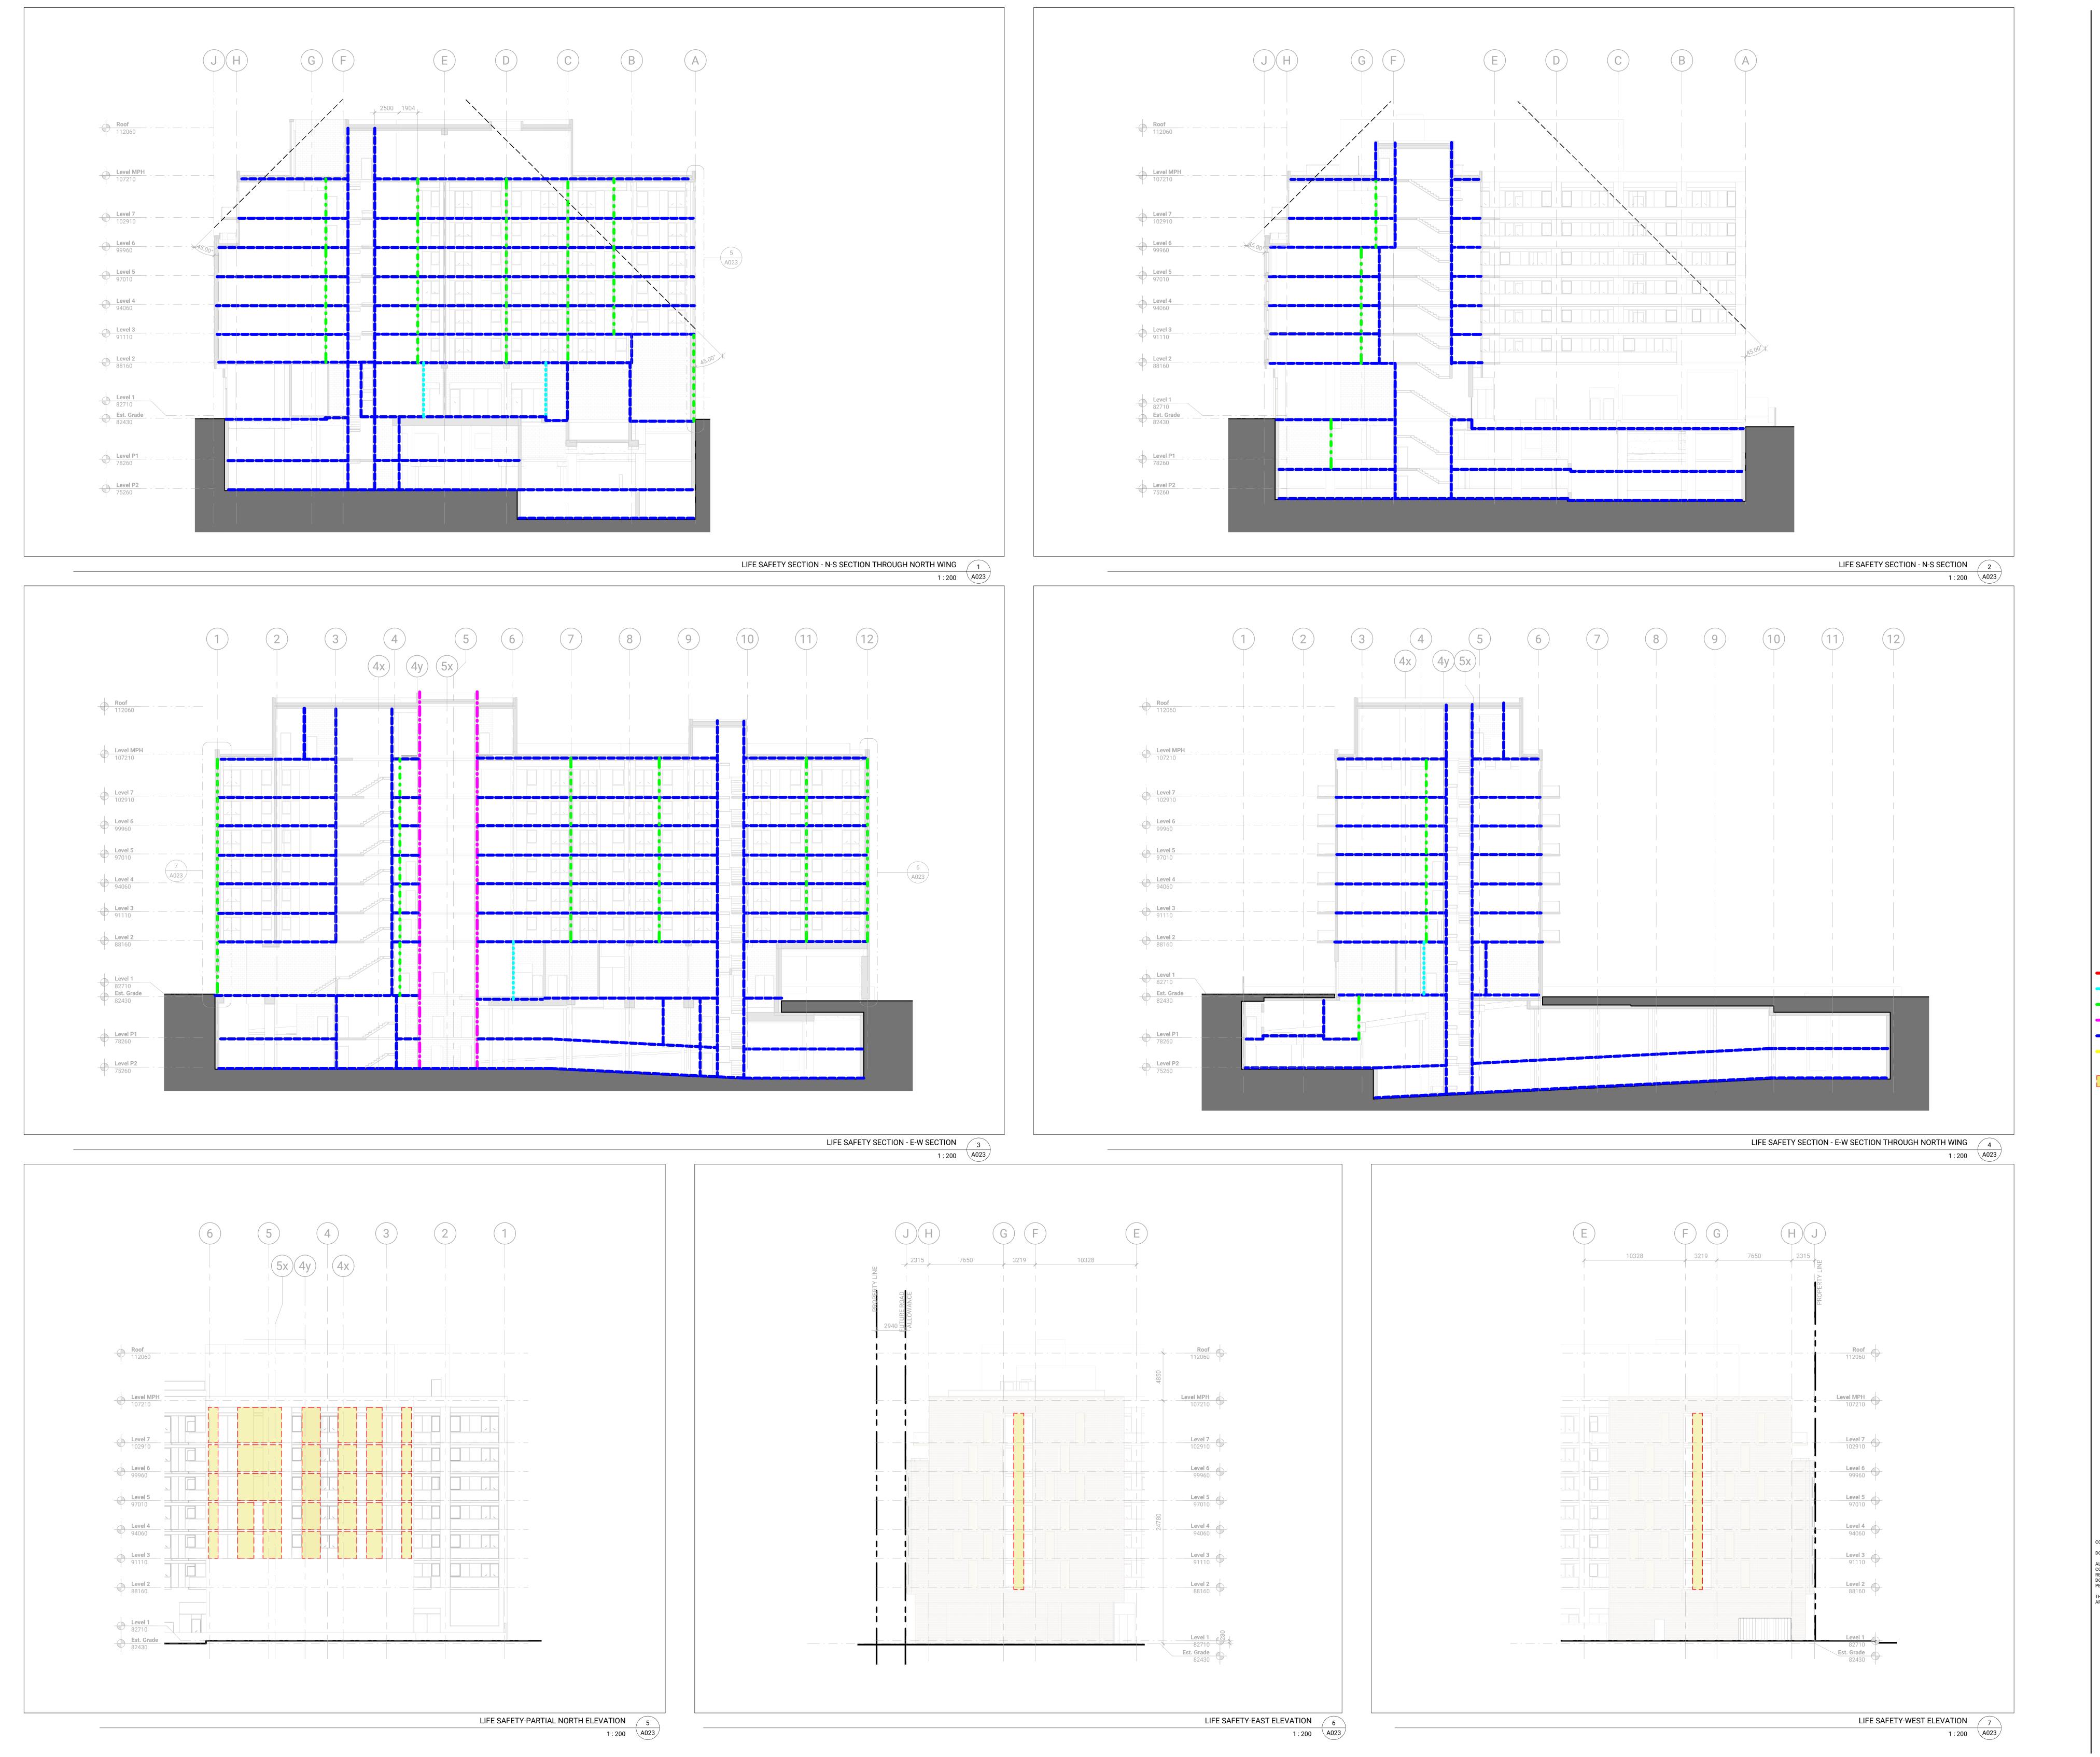

diamond schmitt

ISSU

 No.
 Date
 Description

 8
 2024/08/14
 SPA R5

 9
 2024/10/22
 DD

 10
 2024/11/22
 SPA R6

NON-RATED FIRE SEPARATION

45min FIRE SEPARATION

1hr FIRE SEPARATION

2hr FIRE SEPARATION

3hr FIRE SEPARATION

DENOTES WINDOW WALL
SPANDREL (GLASS OR ALUMINUM FACED) TO HAVE A 60min FIRE RESISTANCE RATING.

OPAQUE WINDOW WALL TO BE BACKED BY 60min FIRE RATED FURRING WALL (SEE PLAN FOR EXTENT AND LOCATIONS)

LIFE SAFETY SECTIONS &

221001 22 NOV 2024

**ELEVATIONS** 

No. Date Description
1 2022/03/31 ZBA & 0PA
2 2022/07/04 SPA
3 2023/05/15 ZBA R1 & SPA R1
4 2023/07/28 ZBA R2, & SPA R2
5 2023/09/08 ZBA R3, & SPA R3
6 2023/09/26 OLT
7 2024/03/22 SPA R4
8 2024/08/14 SPA R5
9 2024/10/22 DD
10 2024/11/22 SPA R6