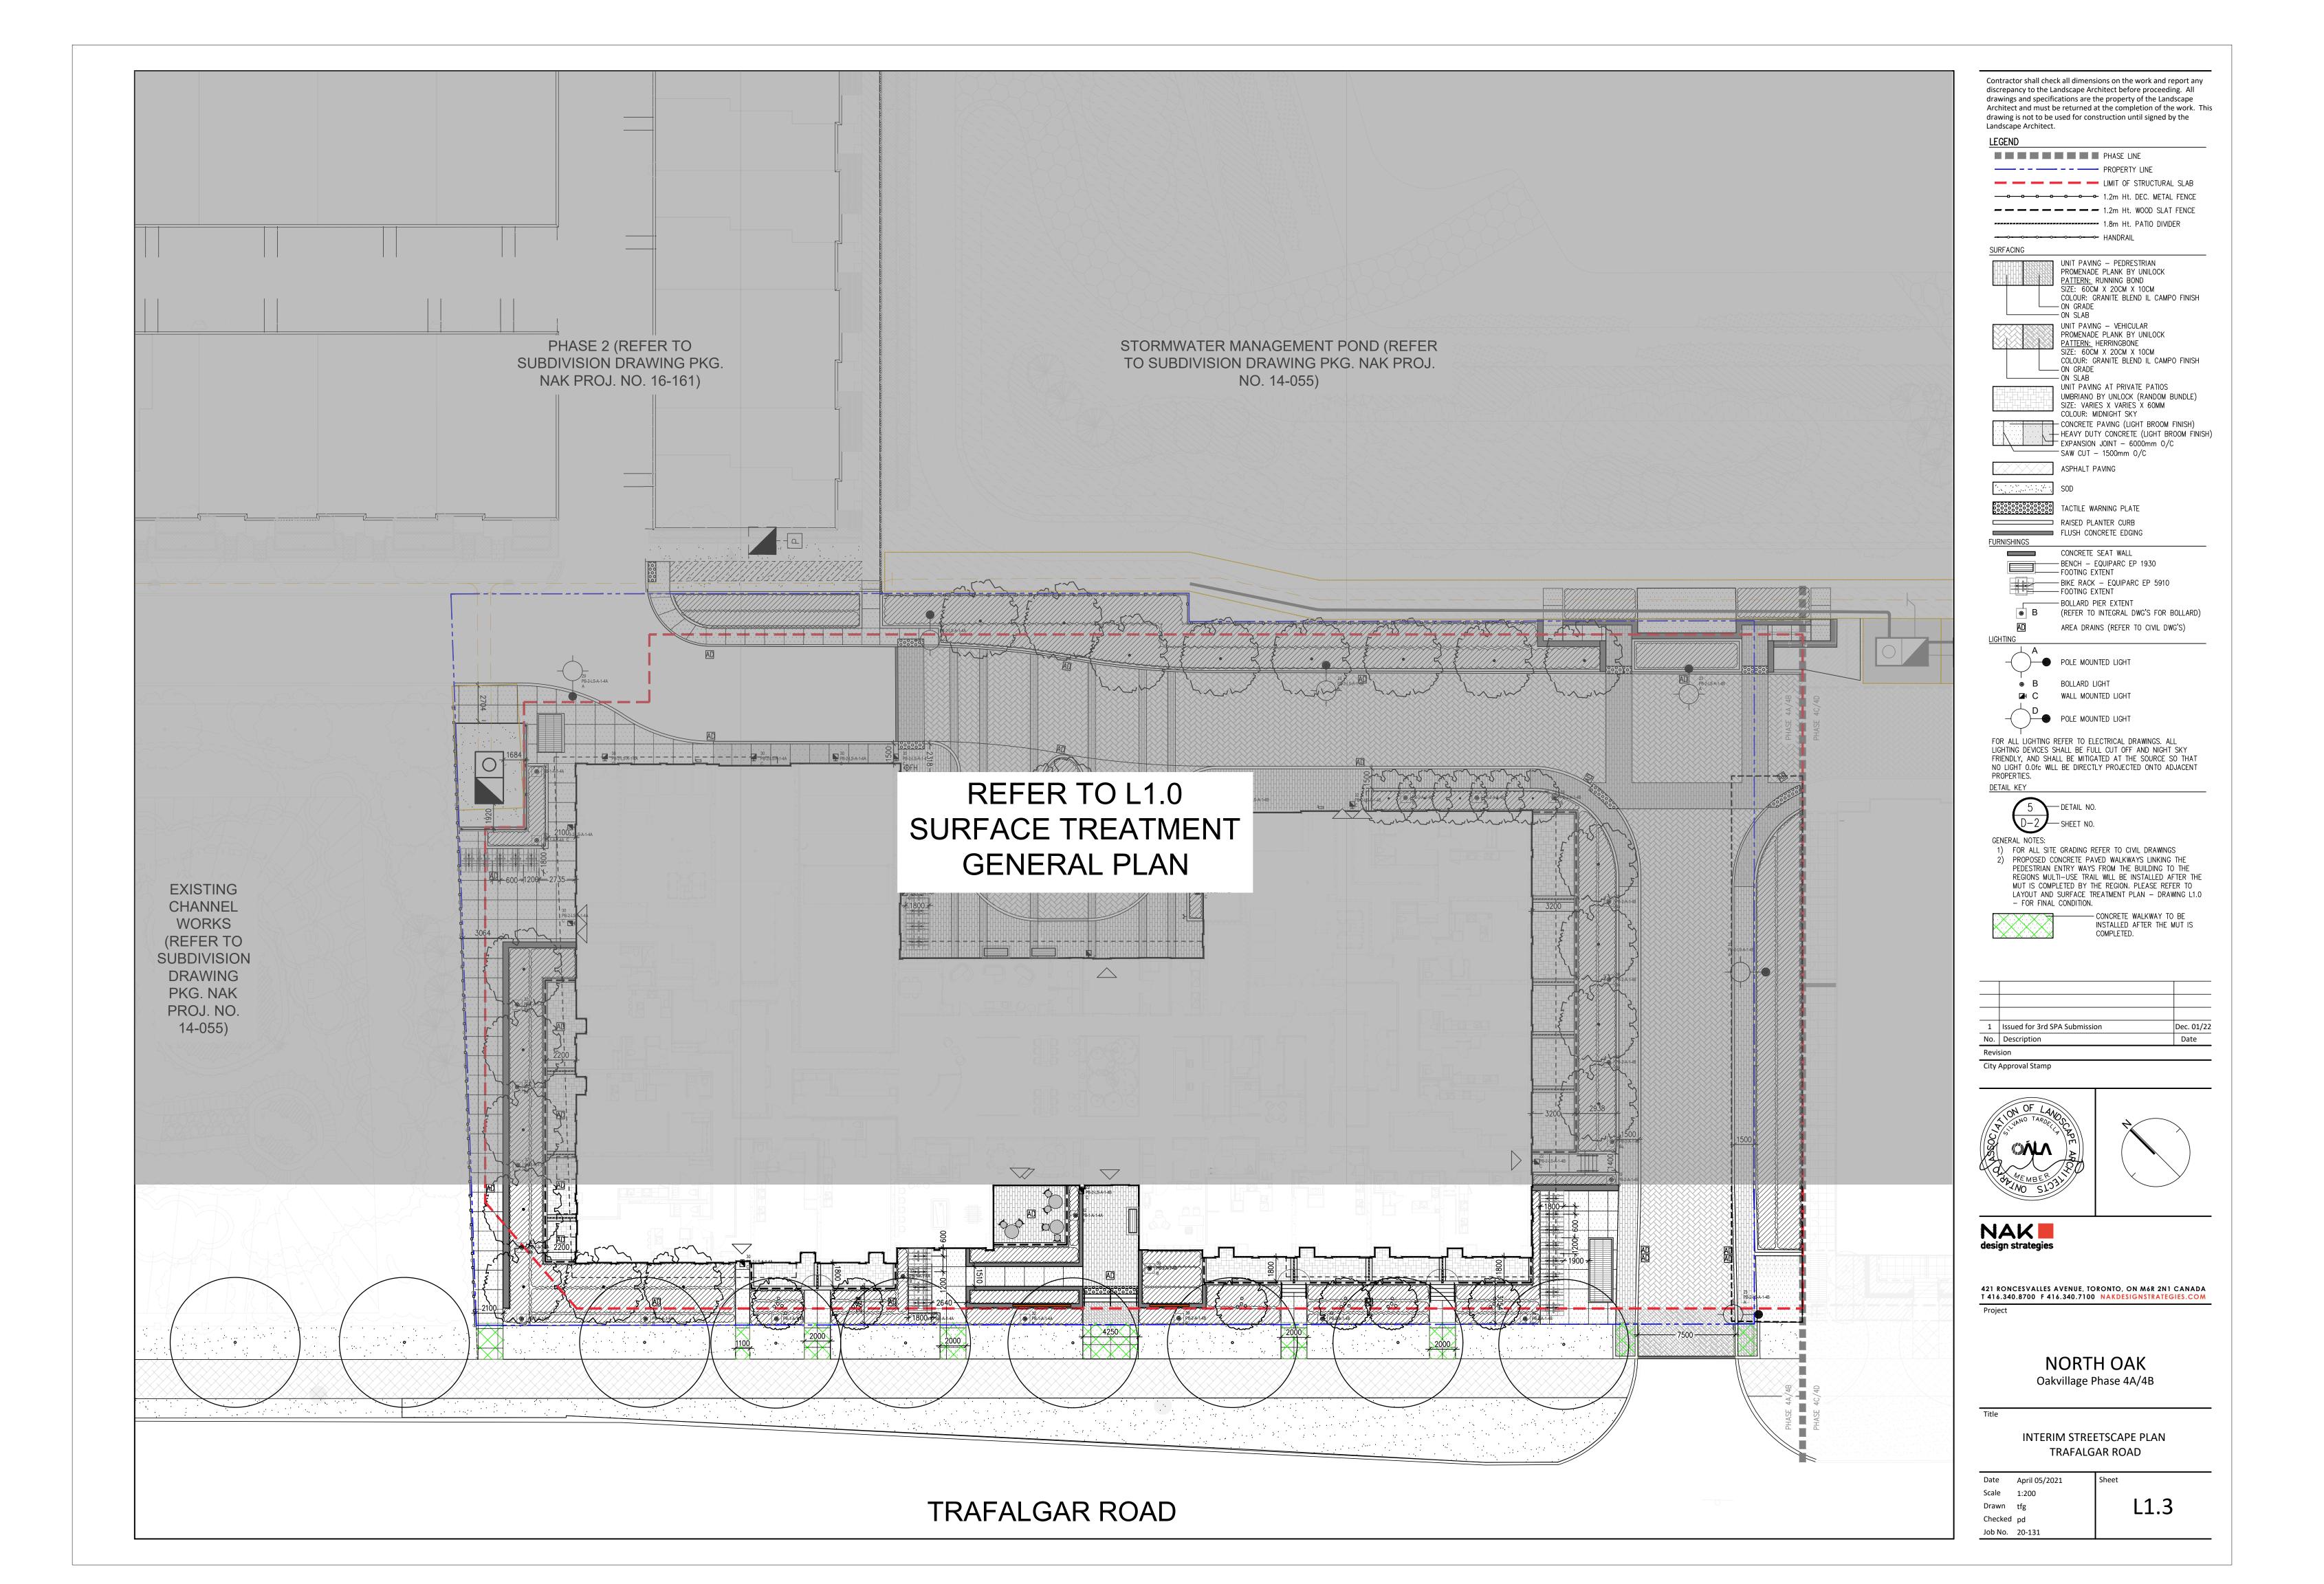

Contractor shall check all dimensions on the work and report any discrepancy to the Landscape Architect before proceeding. All drawings and specifications are the property of the Landscape Architect and must be returned at the completion of the work. This drawing is not to be used for construction until signed by the Landscape Architect.