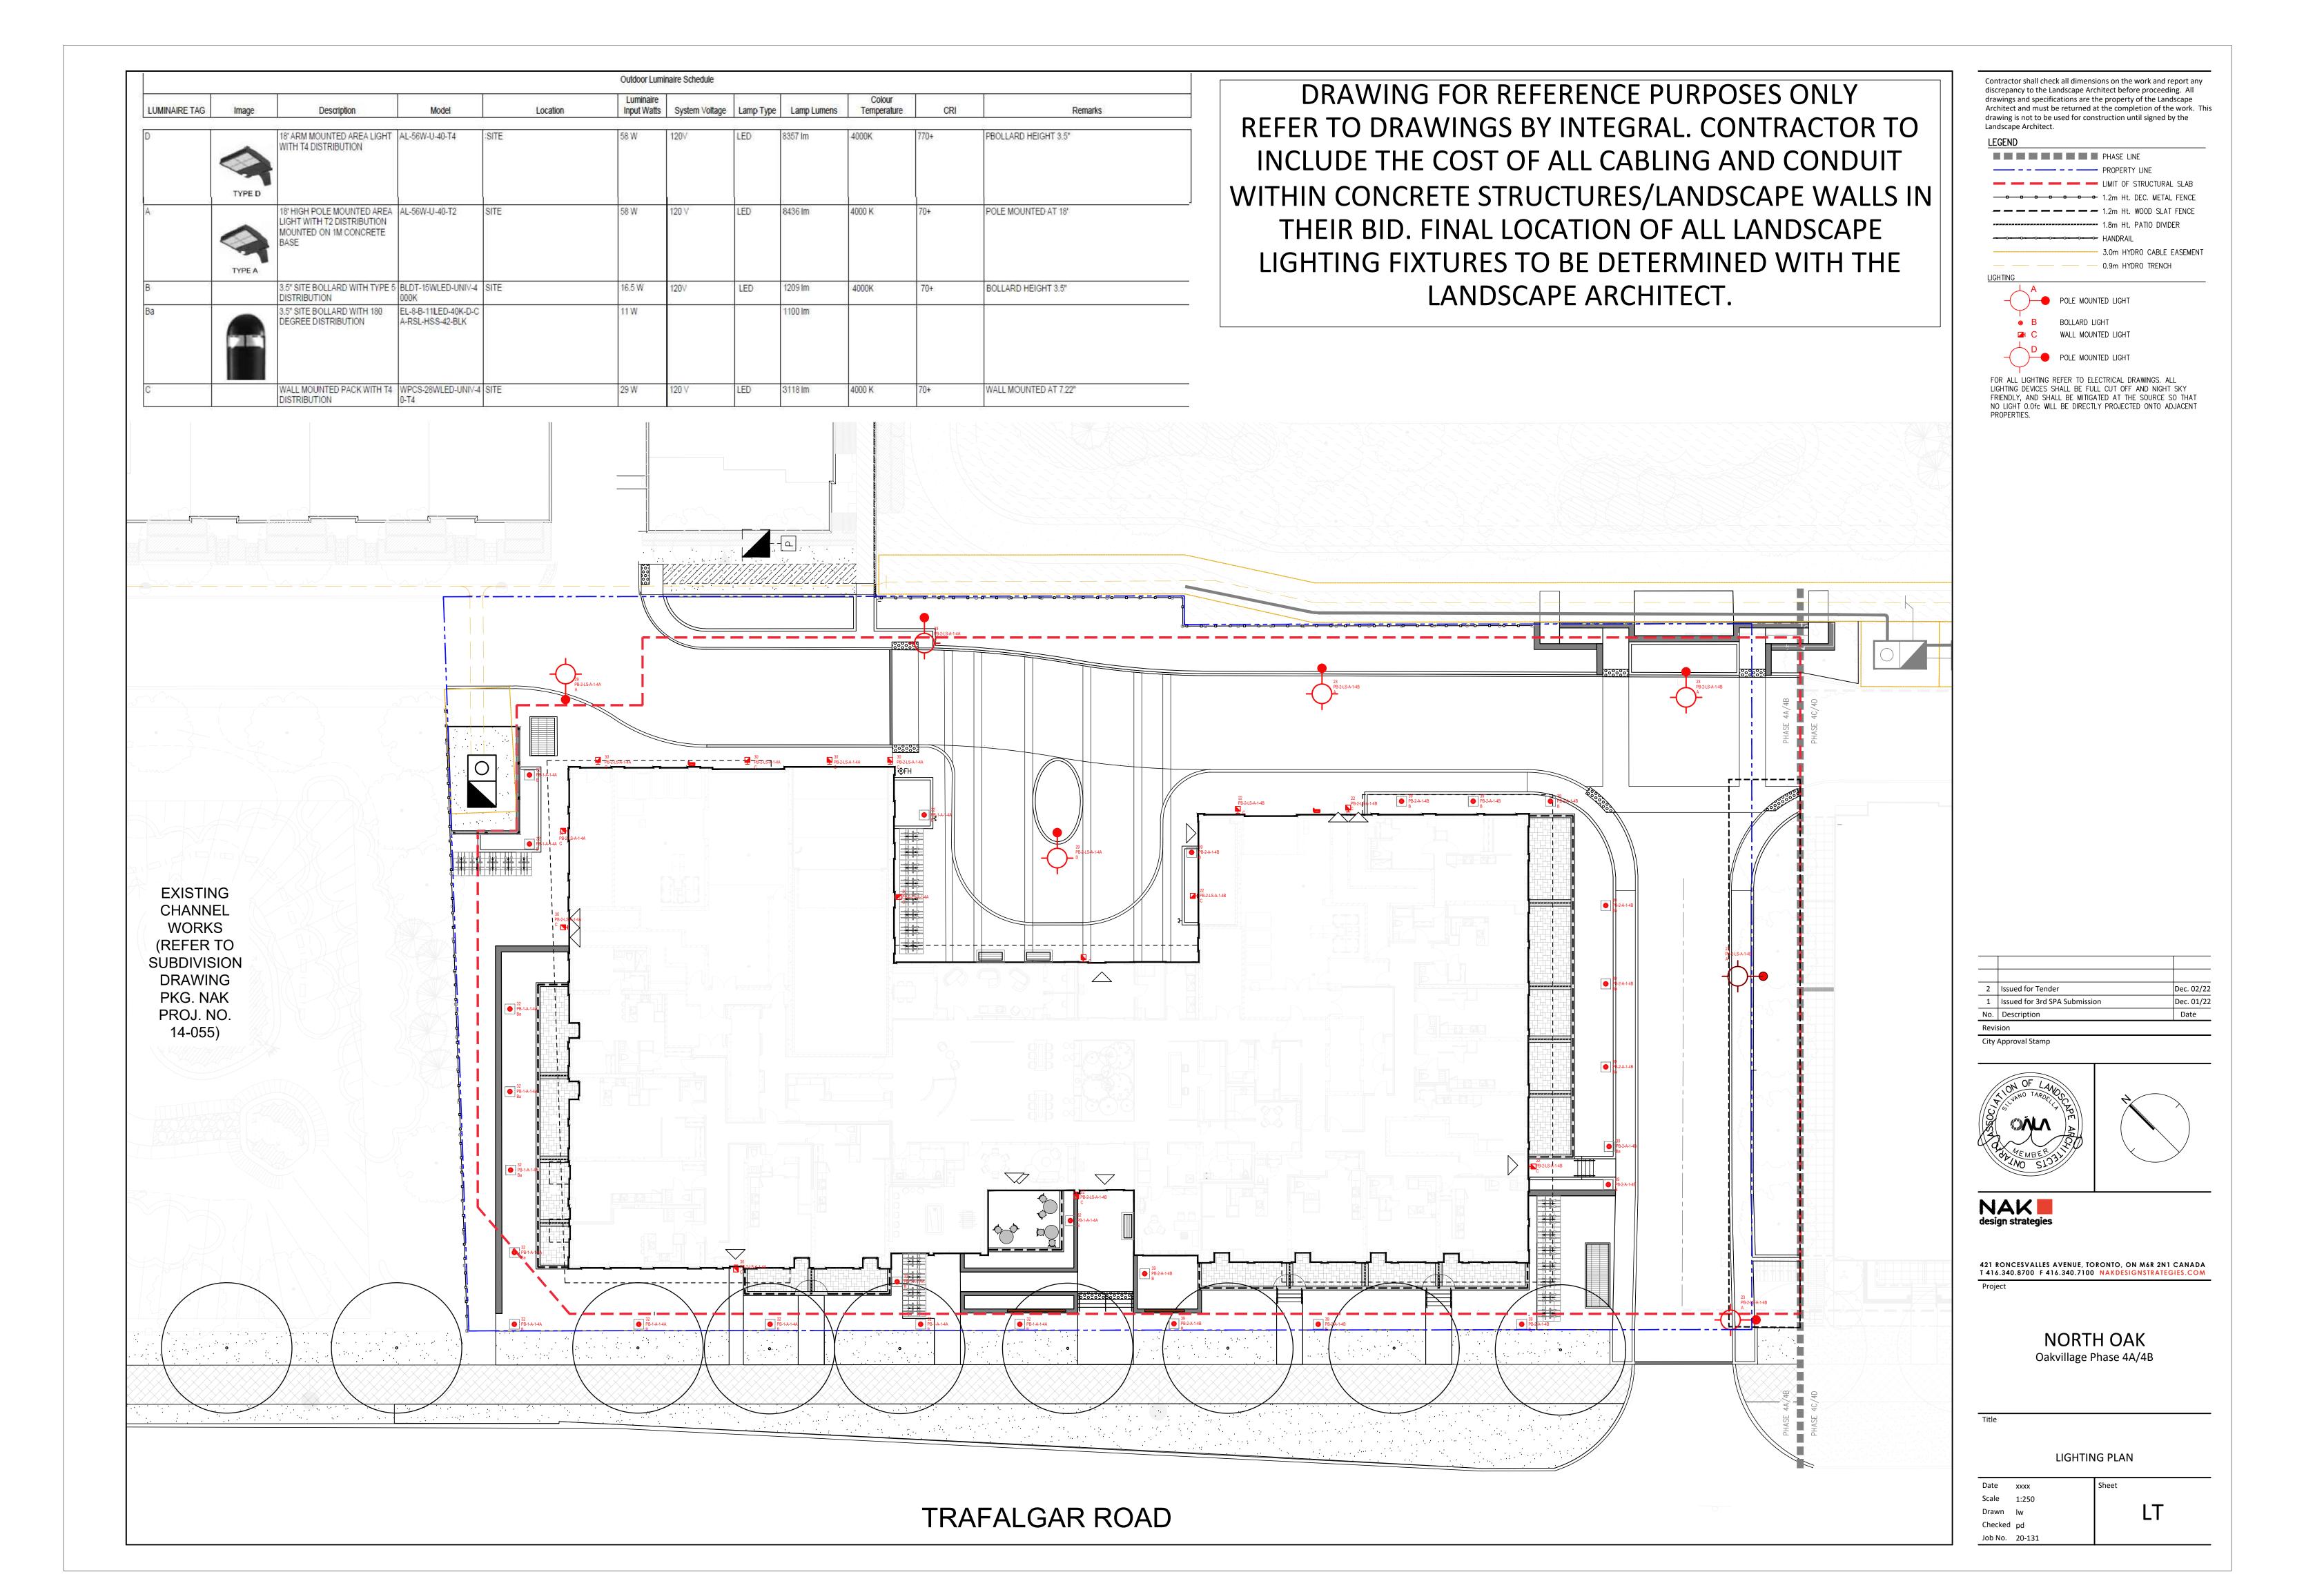

Contractor shall check all dimensions on the work and report any discrepancy to the Landscape Architect before proceeding. All drawings and specifications are the property of the Landscape Architect and must be returned at the completion of the work. This drawing is not to be used for construction until signed by the Landscape Architect.