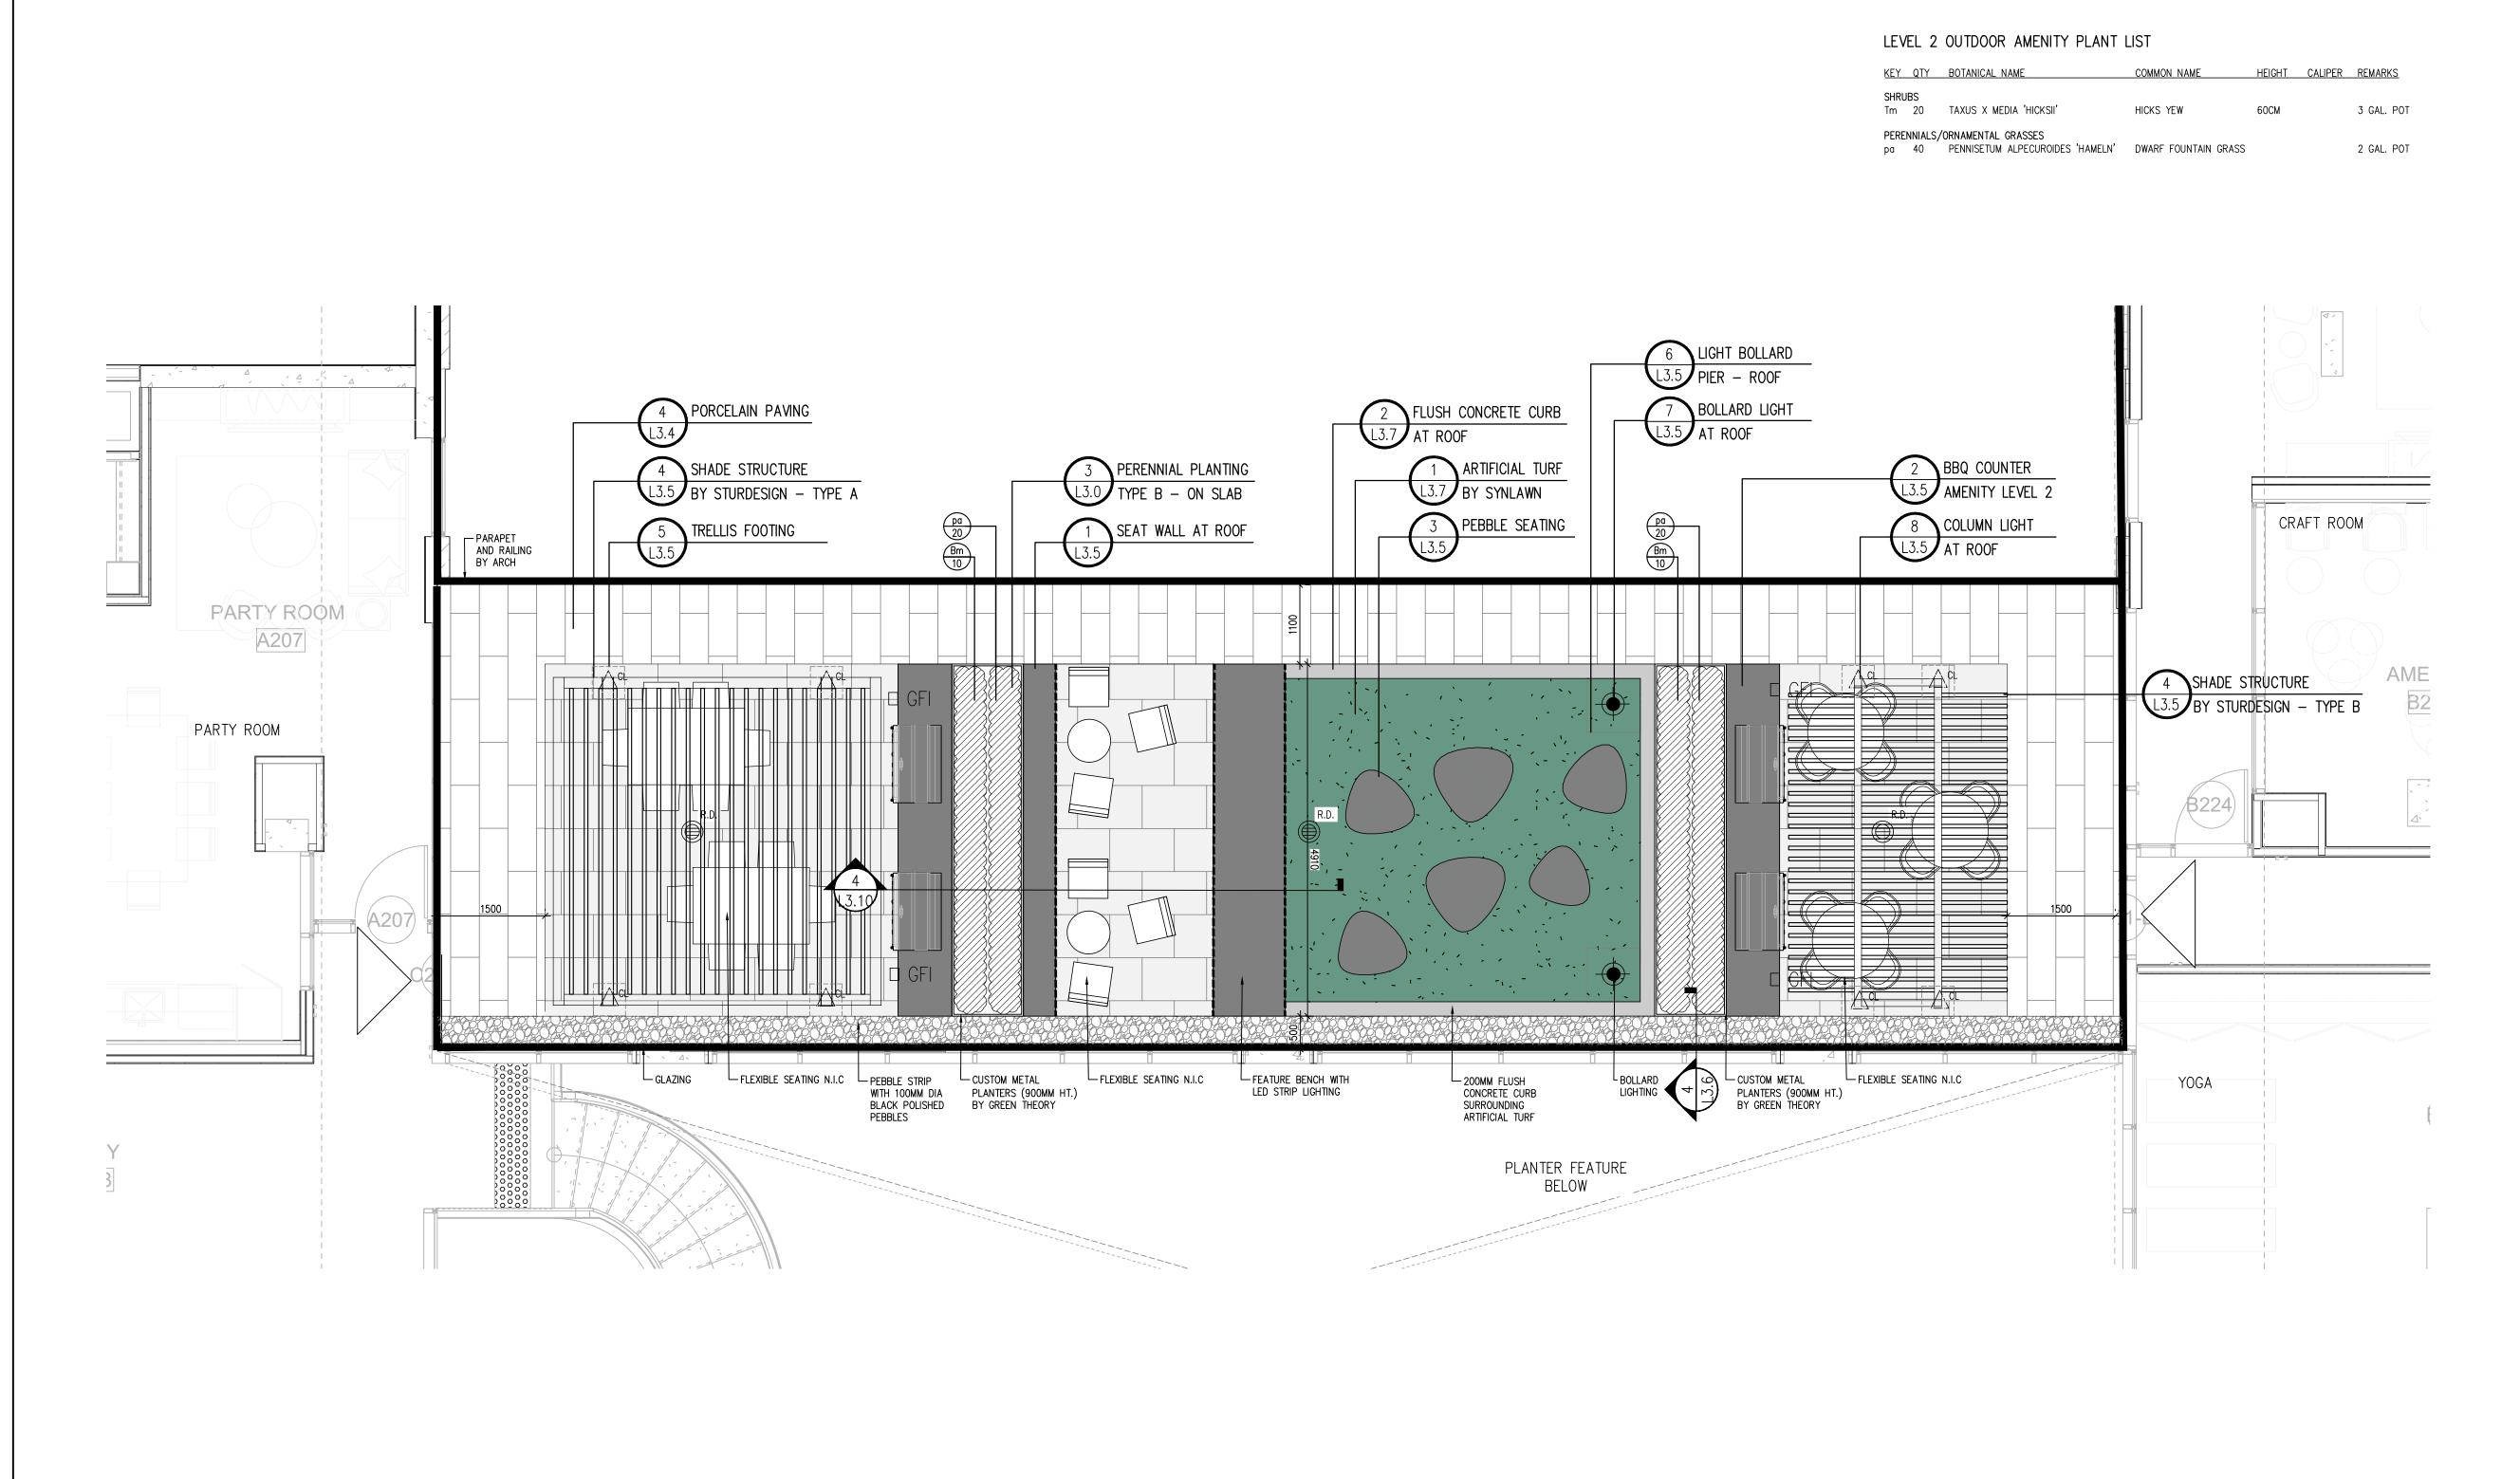

LEGEND BUILDING EXTENT PORCELAIN PAVING BY PORCEA STONE COLOUR: ASH TIMBER SIZE: 400mm x 1200mm x 20mm PATTERN: RUNNING BOND PORCELAIN PAVING BY PORCEA STONE COLOUR: PORCEA COAST SIZE: 600mm x 900mm x 20mm PATTERN: RUNNING BOND ARTIFICIAL TURF 100MM DIA BLACK POLISHED PEBBLES 200mm FLUSH CONCRETE CURB R.D. ROOF DRAIN (REFER TO ARCH. DRWGS) PLANTING

ORNAMENTAL GRASS PLANTING

LIGHTING

COLUMN LIGHT

BOLLARD LIGHT

RECESSED LED STRIP LIGHTING (LEVEL 2 ONLY) \_\_\_\_

☐ GFI GFI RECEPTACLE FOR ALL LIGHTING REFER TO ELECTRICAL DRAWINGS

PLANTING KEY ----- SHRUB SPECIES — QUANTITY

BUILDING EXTENT PORCELAIN PAVING BY PORCEA STONE COLOUR: ASH TIMBER SIZE: 400mm x 1200mm x 20mm PATTERN: RUNNING BOND PORCELAIN PAVING BY PORCEA STONE COLOUR: PORCEA COAST
SZE: 600mm x 900mm x 20mm
PATTERN: RUNNING BOND ARTIFICIAL TURF 200mm FLUSH CONCRETE CURB ROOF DRAIN (REFER TO ARCH DRWGS) PLANTING

├─MULTI-STEM DECIDUOUS TREE — PERENNIAL PLANTING

COLUMN LIGHT

---- GREEN WALL LIGHT (TBD)

## PLANTING KEY

| · | XX<br>00 | - TREE SPECIES<br>- QUANTITY  |
|---|----------|-------------------------------|
| 1 | XX       | – SHRUB SPECIES<br>– QUANTITY |

GENERAL NOTE:

1) FOR ALL SITE GRADING REFER TO CIVIL DRAWINGS