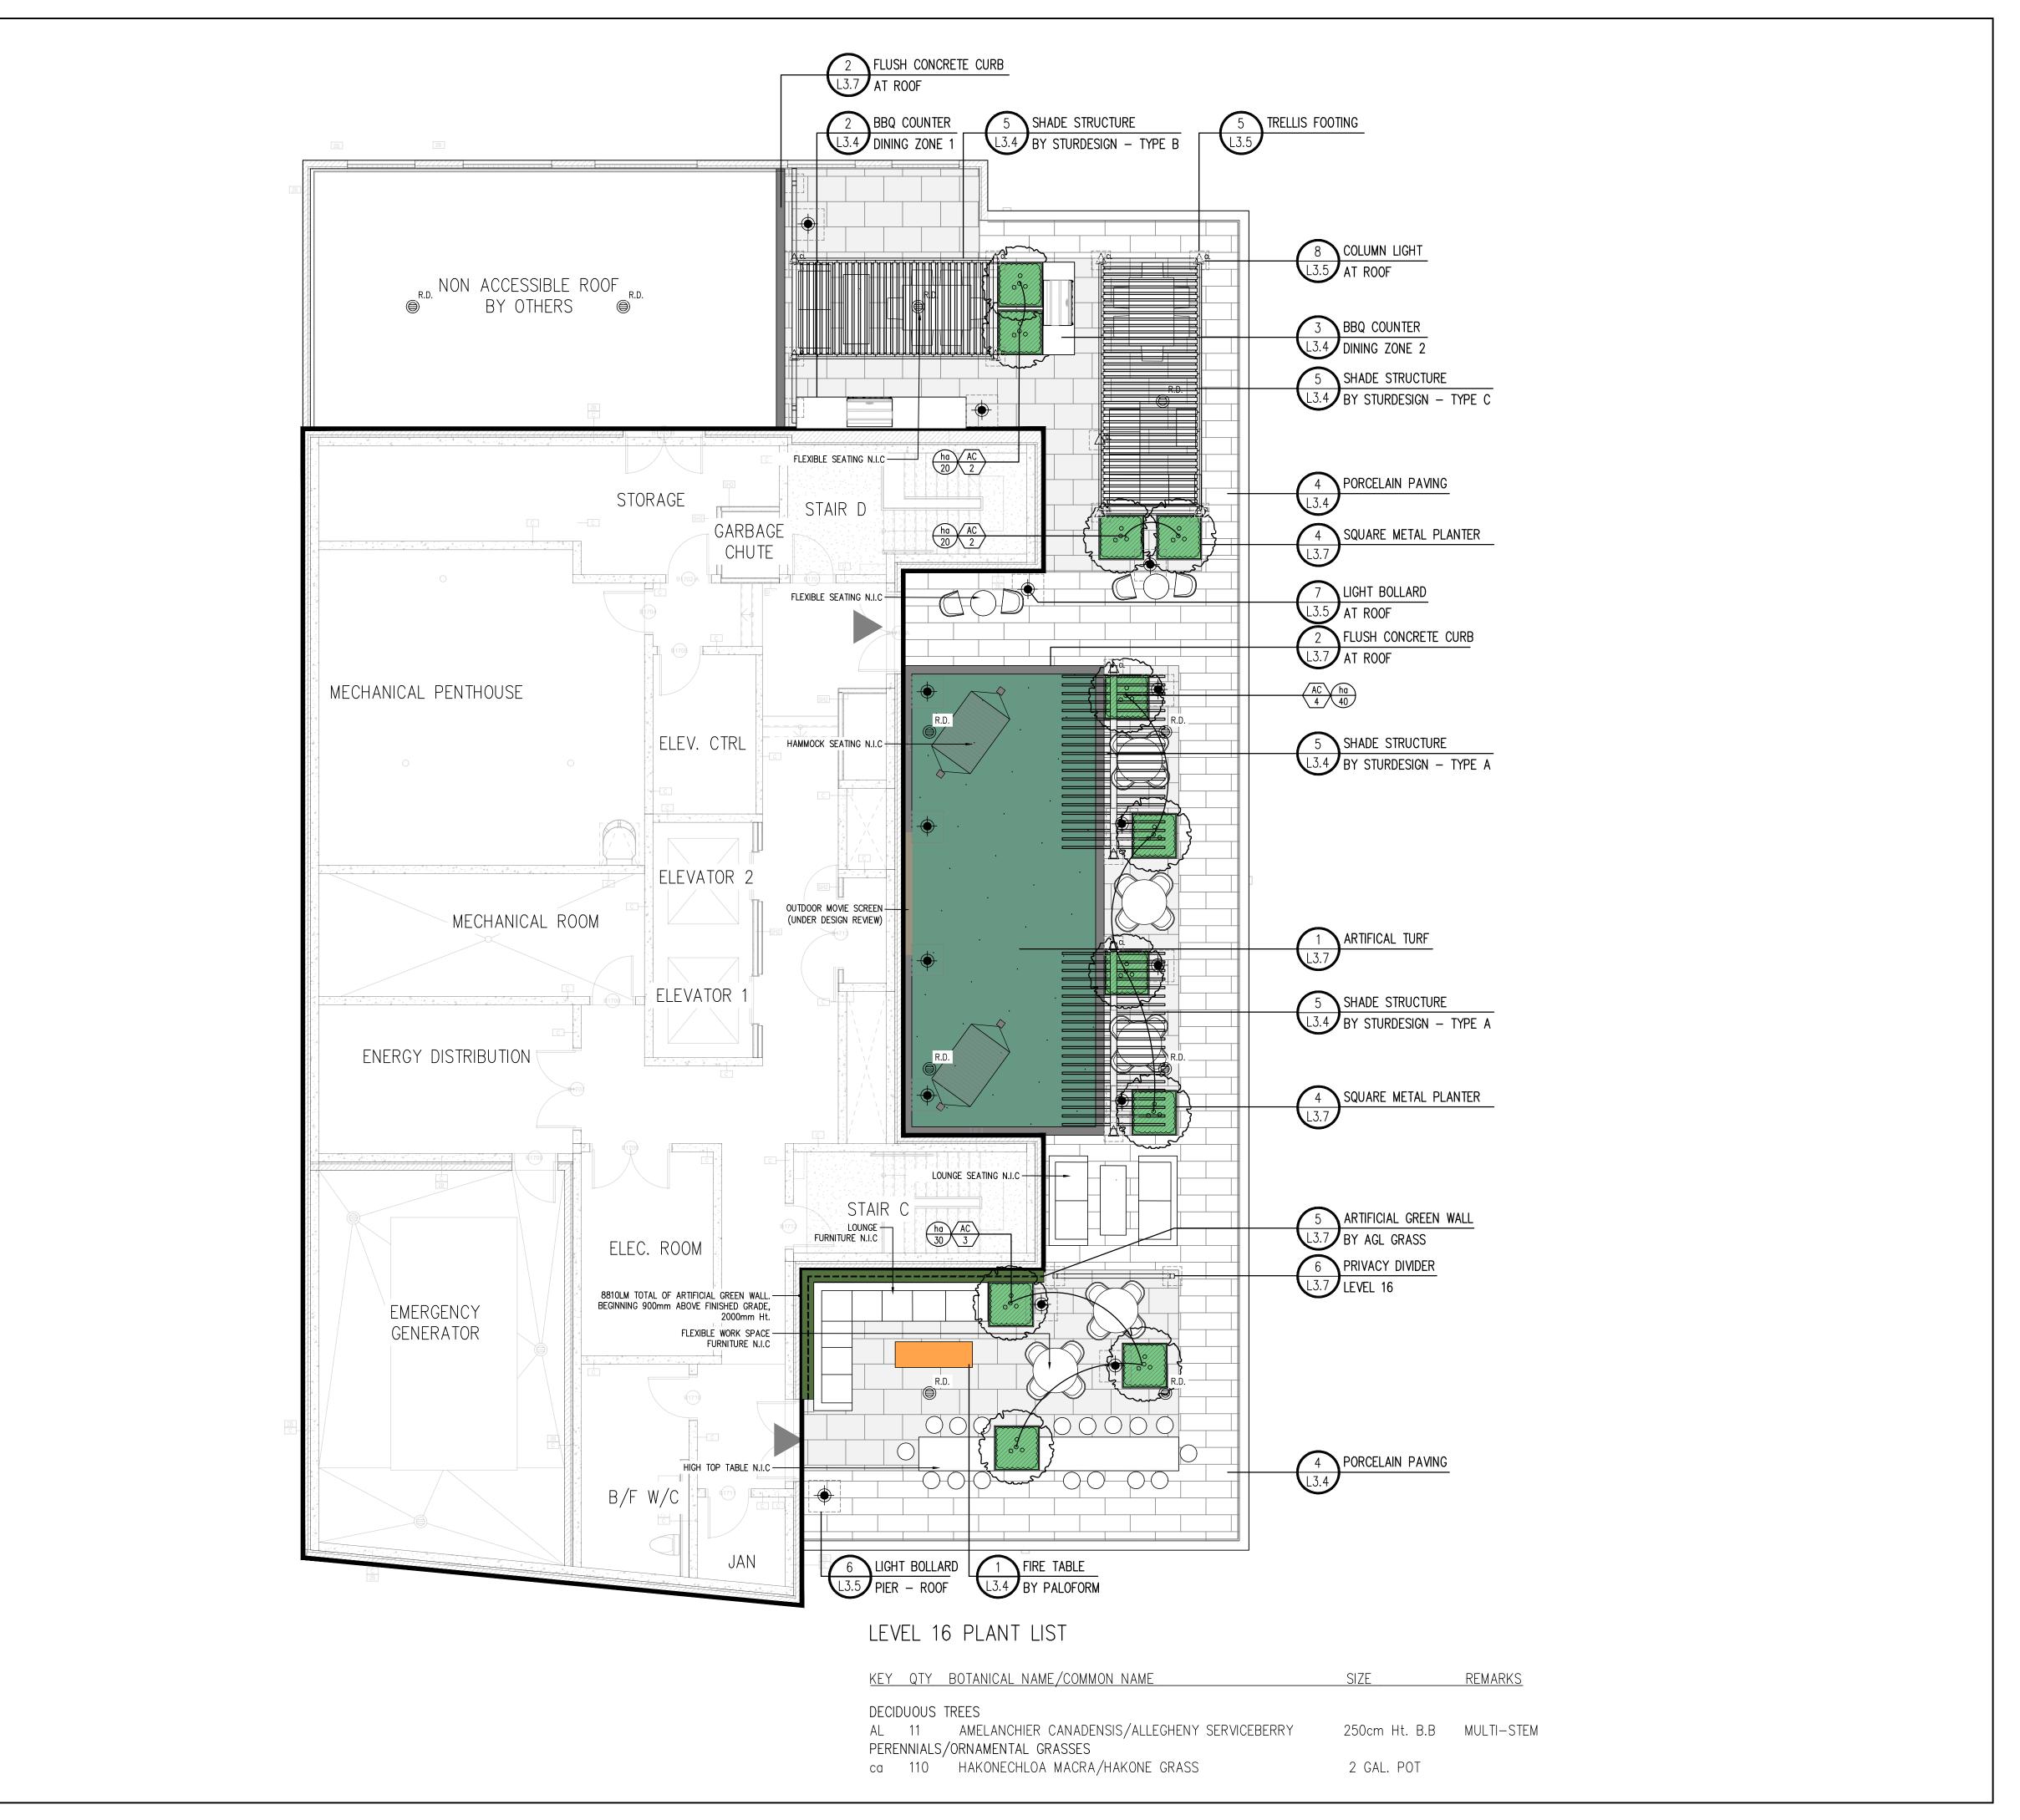

BUILDING EXTENT PORCELAIN PAVING BY PORCEA STONE COLOUR: ASH TIMBER SIZE: 400mm x 1200mm x 20mm PATTERN: RUNNING BOND PORCELAIN PAVING BY PORCEA STONE COLOUR: PORCEA COAST
SZE: 600mm x 900mm x 20mm
PATTERN: RUNNING BOND ARTIFICIAL TURF 200mm FLUSH CONCRETE CURB ROOF DRAIN (REFER TO ARCH DRWGS) PLANTING

├─MULTI-STEM DECIDUOUS TREE — PERENNIAL PLANTING

COLUMN LIGHT

---- GREEN WALL LIGHT (TBD)

## PLANTING KEY

| · | XX<br>00 | - TREE SPECIES<br>- QUANTITY  |
|---|----------|-------------------------------|
| 1 | XX       | – SHRUB SPECIES<br>– QUANTITY |

GENERAL NOTE:

1) FOR ALL SITE GRADING REFER TO CIVIL DRAWINGS

## NAK design strategies

421 RONCESVALLES AVENUE, TORONTO, ON M6R 2N1 CANADA T 416.340.8700 F 416.340.7100 NAKDESIGNSTRATEGIES.COM

NORTH OAK Oakvillage Phase 4A/4B

OUTDOOR AMENITY LEVEL 16 LANDSCAPE PLAN