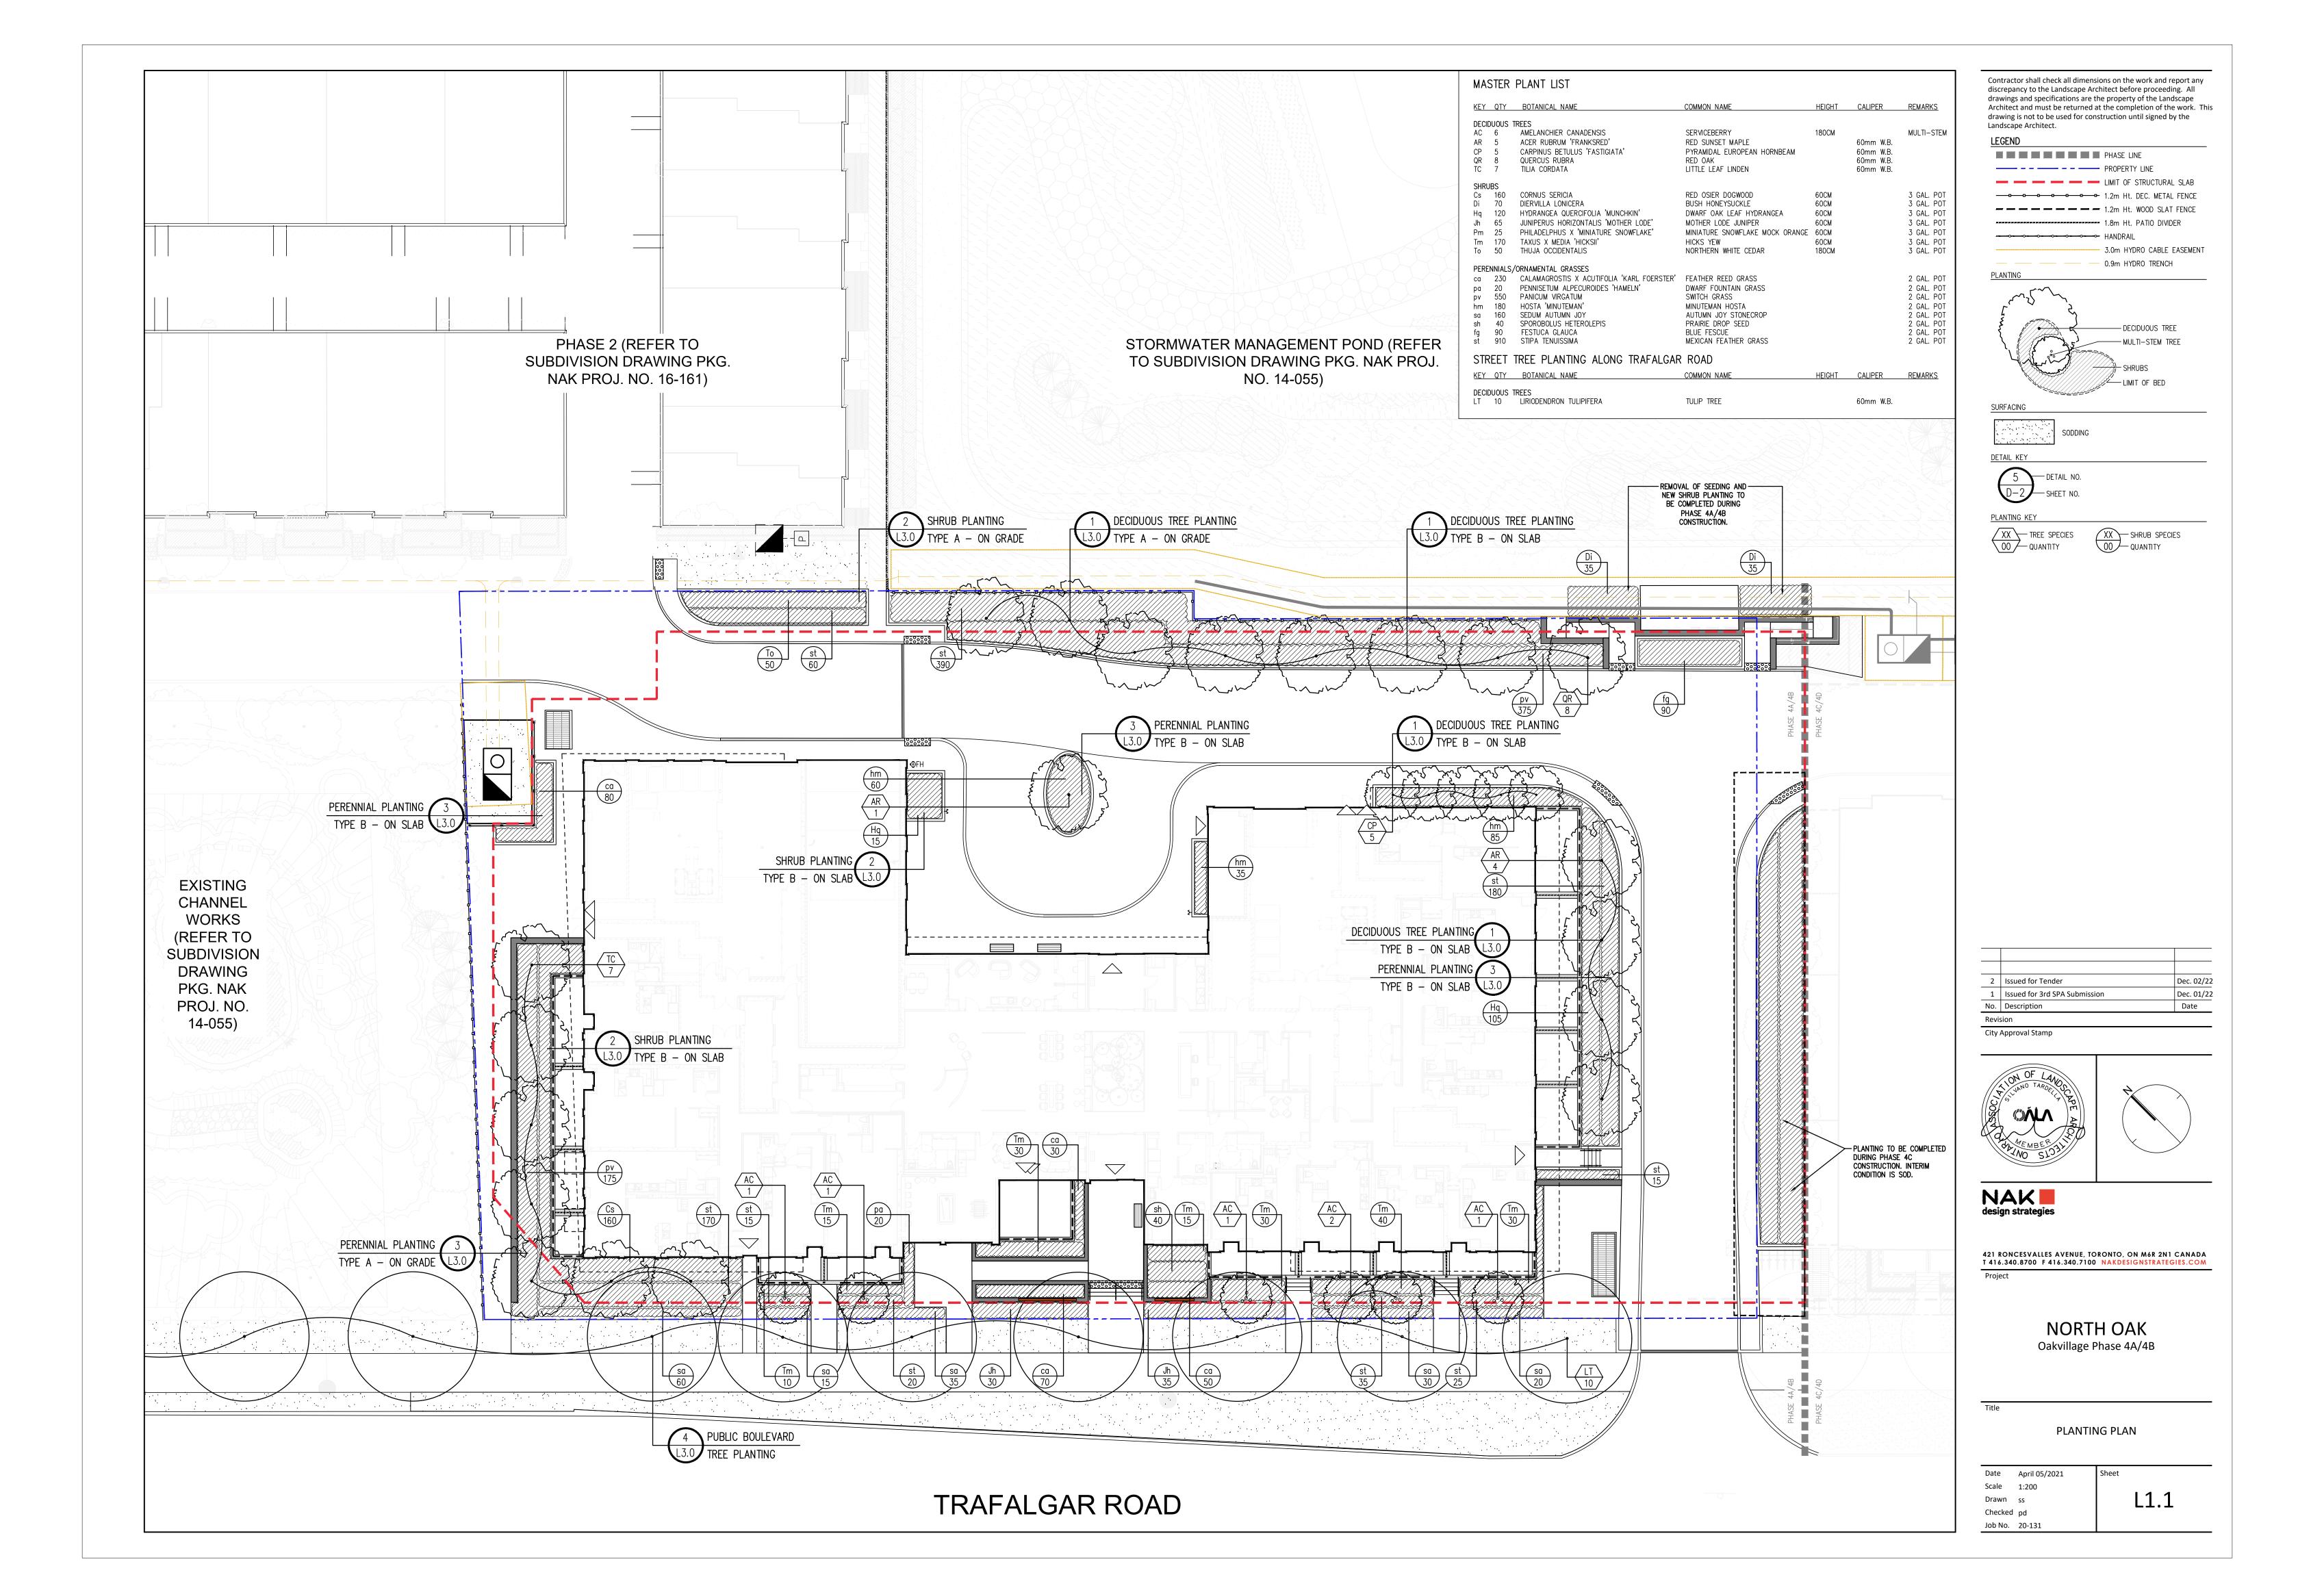

Contractor shall check all dimensions on the work and report any discrepancy to the Landscape Architect before proceeding. All drawings and specifications are the property of the Landscape Architect and must be returned at the completion of the work. This drawing is not to be used for construction until signed by the Landscape Architect.