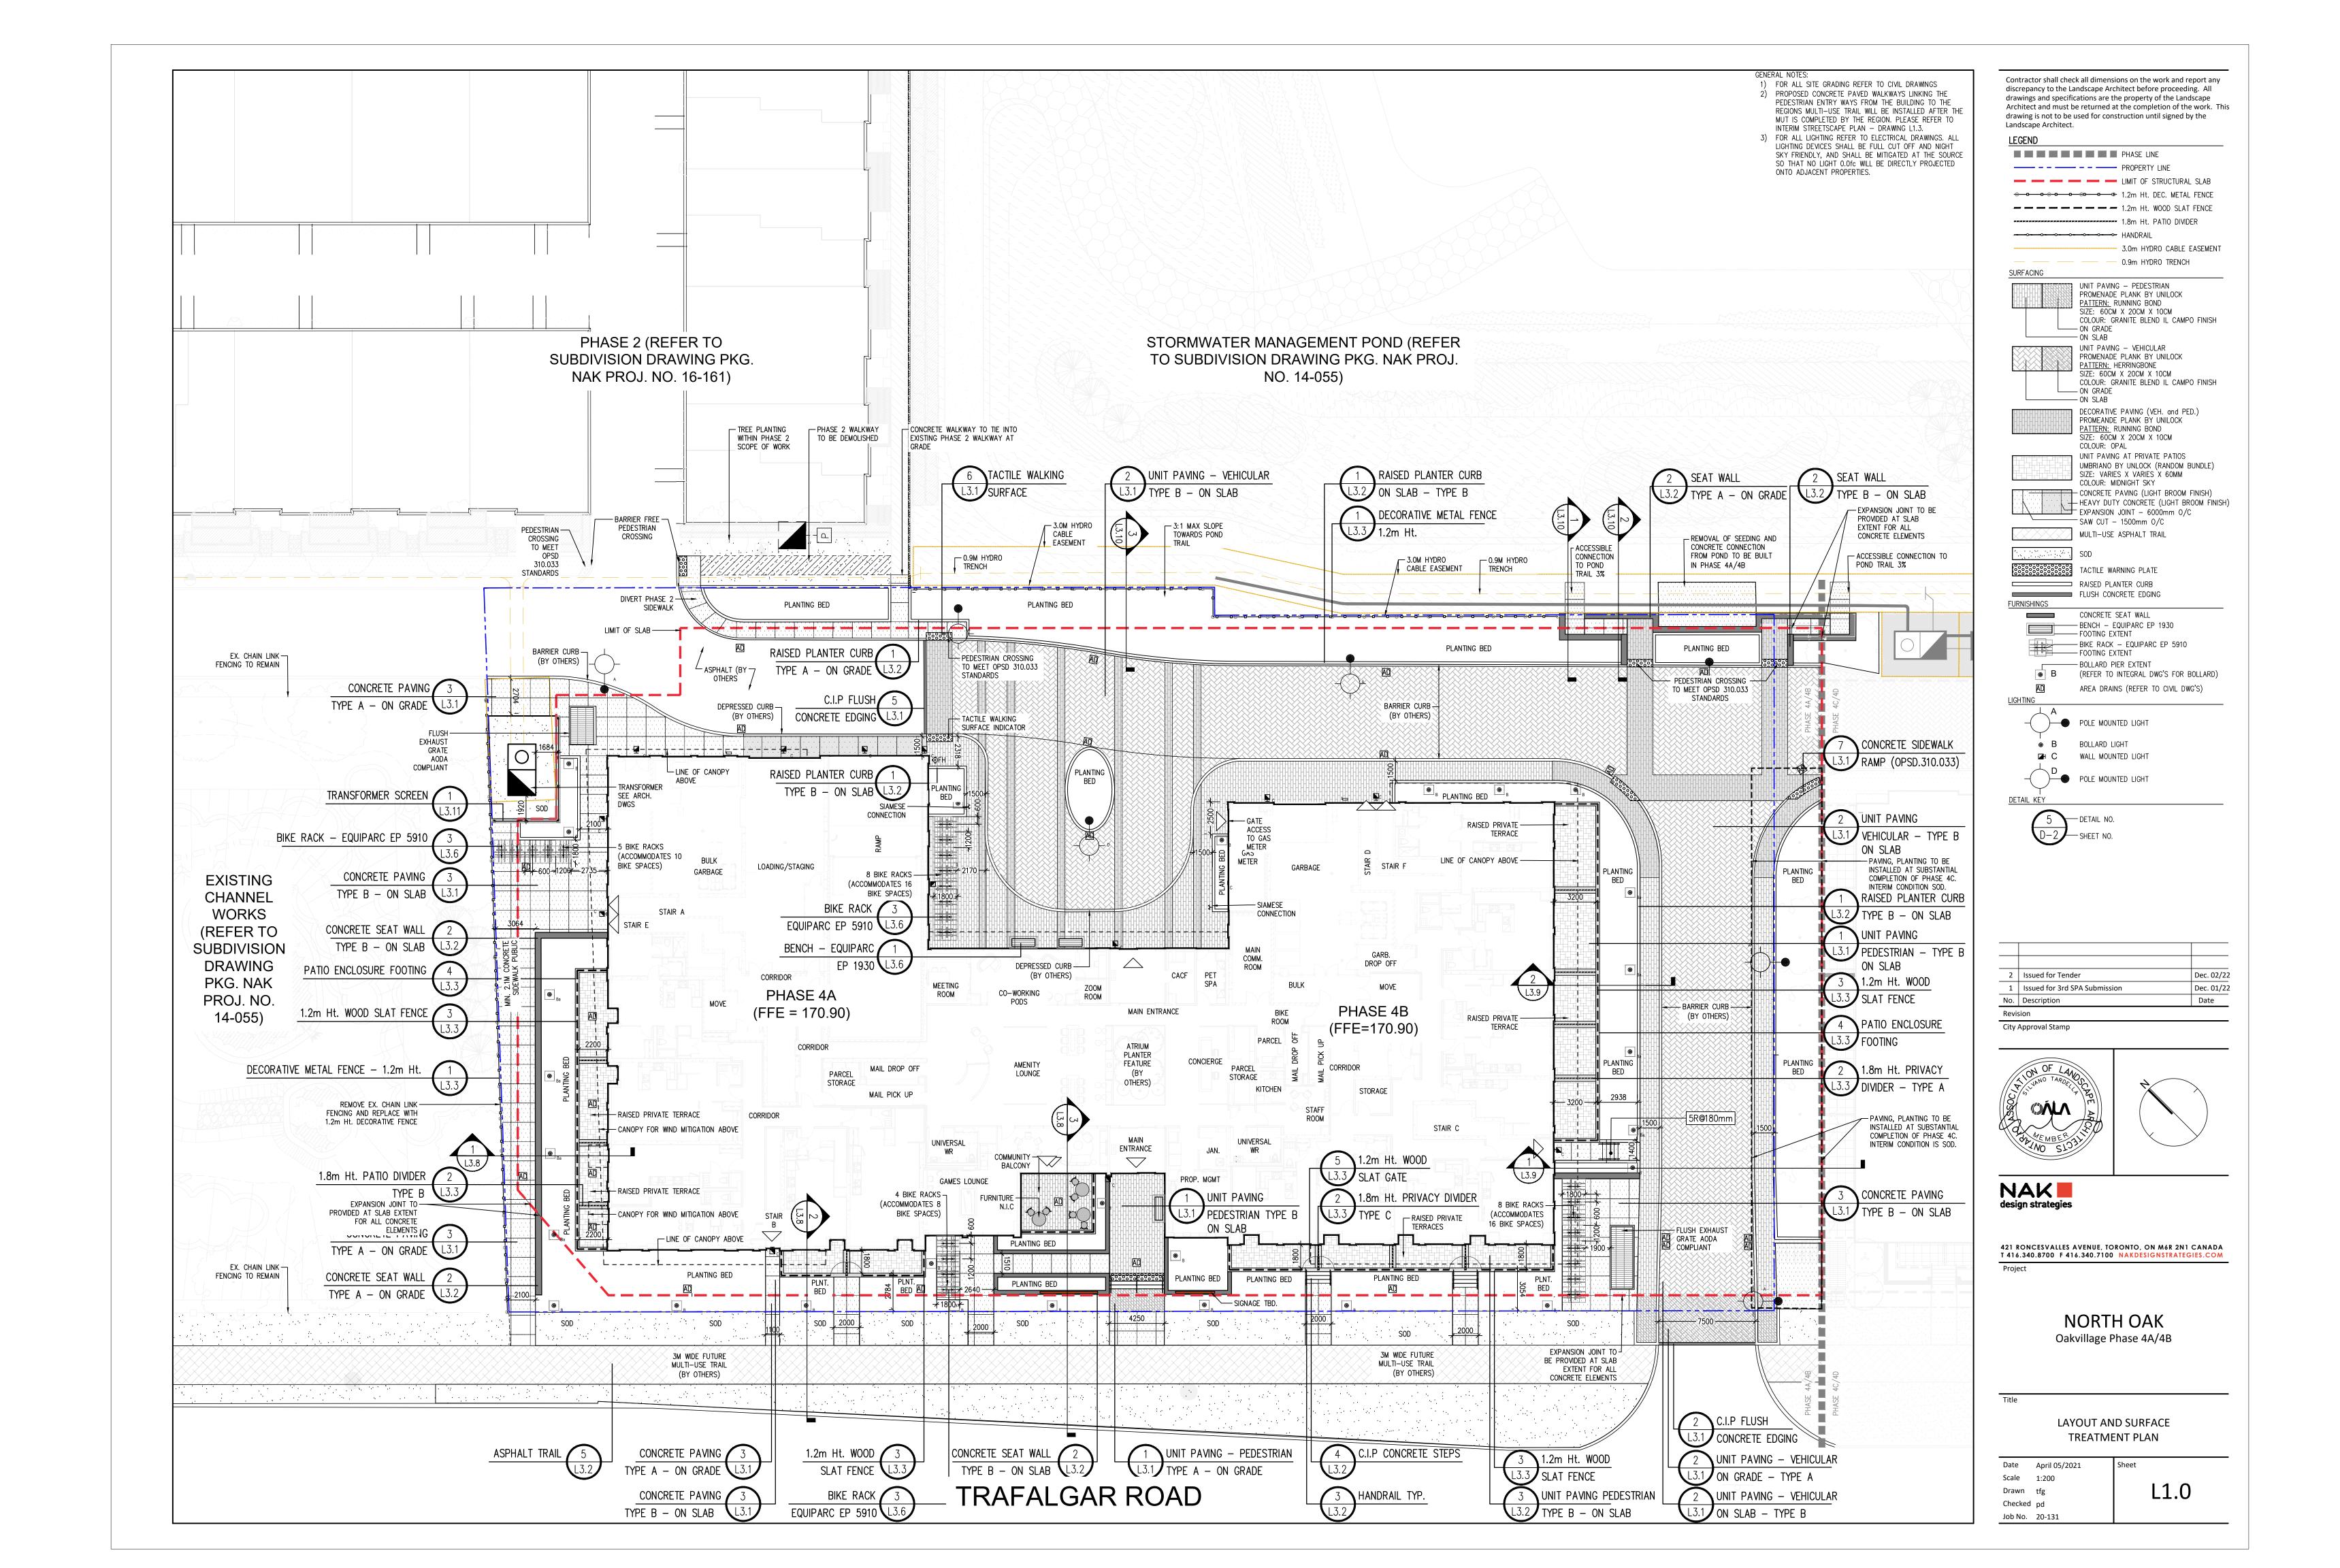

Contractor shall check all dimensions on the work and report any discrepancy to the Landscape Architect before proceeding. All drawings and specifications are the property of the Landscape Architect and must be returned at the completion of the work. This drawing is not to be used for construction until signed by the Landscape Architect.