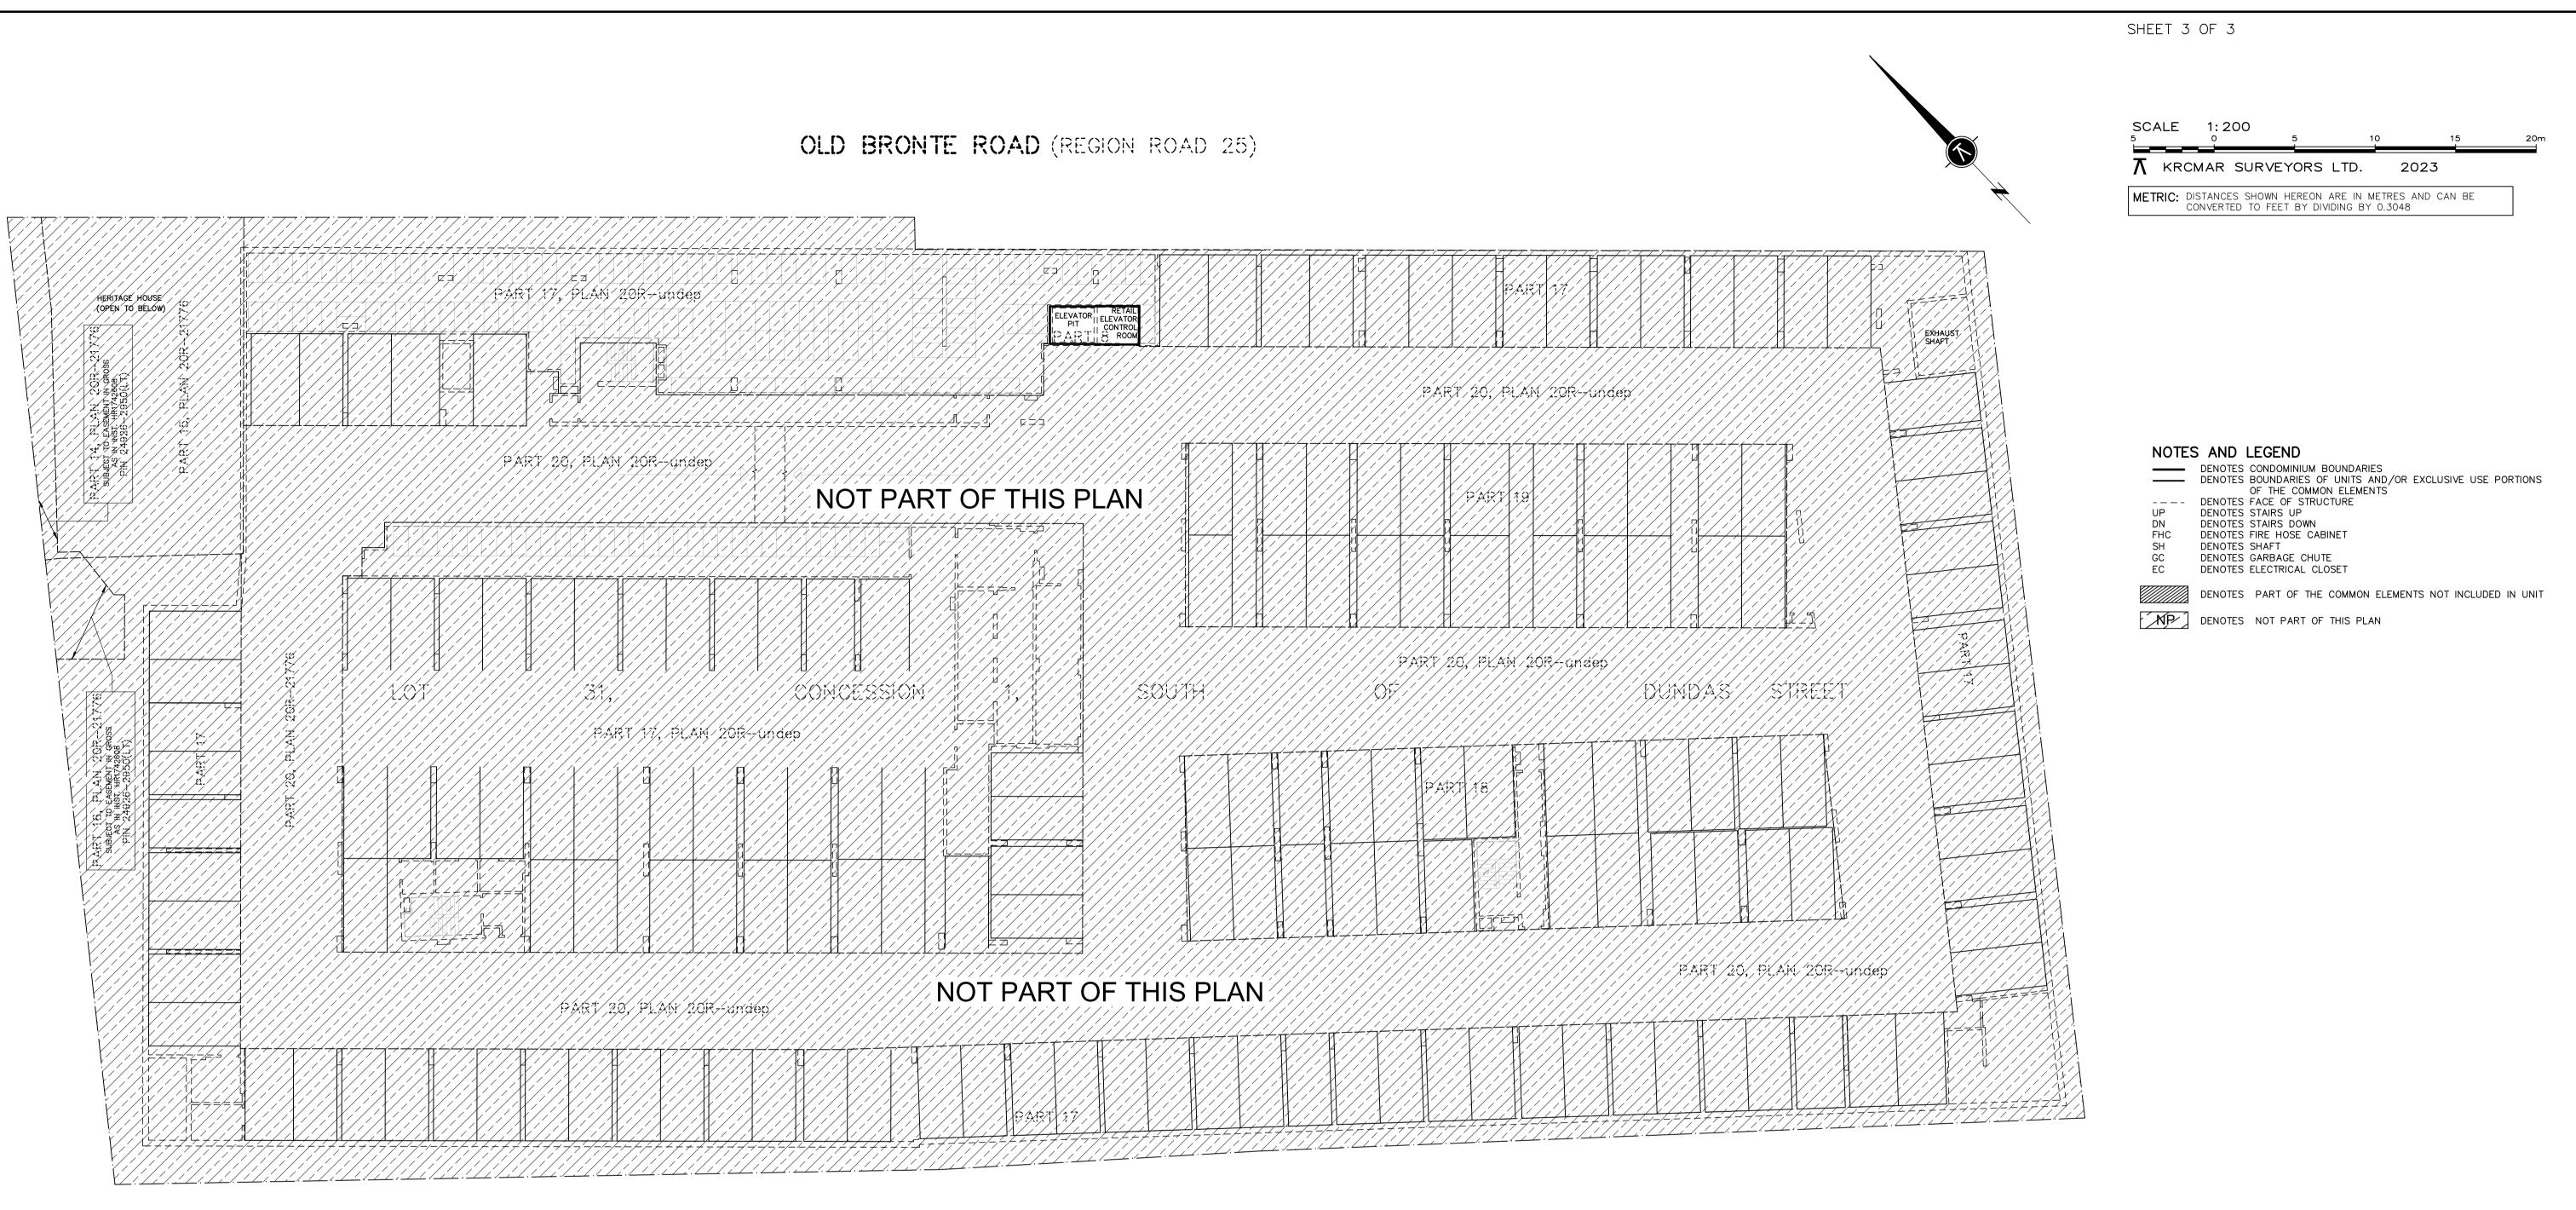

## CONDOMINIUM TYPE: STANDARD DRAFT PLAN OF CONDOMINIUM OF PART OF LOT 31 CONCESSION 1 SOUTH OF DUNDAS STREET (GEOGRAPHIC TOWNSHIP OF TRAFALGAR, COUNTY OF HALTON) TOWN OF OAKVILLE REGIONAL MUNICIPALITY OF HALTON SCALE 1: 200 5 10 15 $\Lambda$ KRCMAR SURVEYORS LTD. 2023

METRIC: DISTANCES SHOWN HEREON ARE IN METRES AND CAN BE CONVERTED TO FEET BY DIVIDING BY 0.3048

# OF RETAIL UNITS = 6 # OF RETAIL PARKING UNITS = 10 # OF COMMERCIAL PARKING SPACES = 23 (Includes 3 Accessible Parking)

| NOTES | AND     | LEGEND                                                                      |
|-------|---------|-----------------------------------------------------------------------------|
|       |         | CONDOMINIUM BOUNDARIES                                                      |
|       | DENOTES | BOUNDARIES OF UNITS AND/OR EXCLUSIVE USE PORTIONS<br>OF THE COMMON ELEMENTS |
|       | DENOTES | FACE OF STRUCTURE                                                           |
| UP    | DENOTES | STAIRS UP                                                                   |
| DN    | DENOTES | STAIRS DOWN                                                                 |
| CACF  | DENOTES | CENTRAL ALARM AND CONTROL FACILITY                                          |
| FHC   | DENOTES | FIRE HOSE CABINET                                                           |
| GC    | DENOTES | GARBAGE CHUTE                                                               |
| PCH   | DENOTES | PORCH                                                                       |
| PF    | DENOTES | PORCH FOUNDATION                                                            |
| Т     | DENOTES | TERRACE                                                                     |
|       |         |                                                                             |

DENOTES PART OF THE COMMON ELEMENTS NOT INCLUDED IN UNIT

DENOTES NOT PART OF THIS PLAN