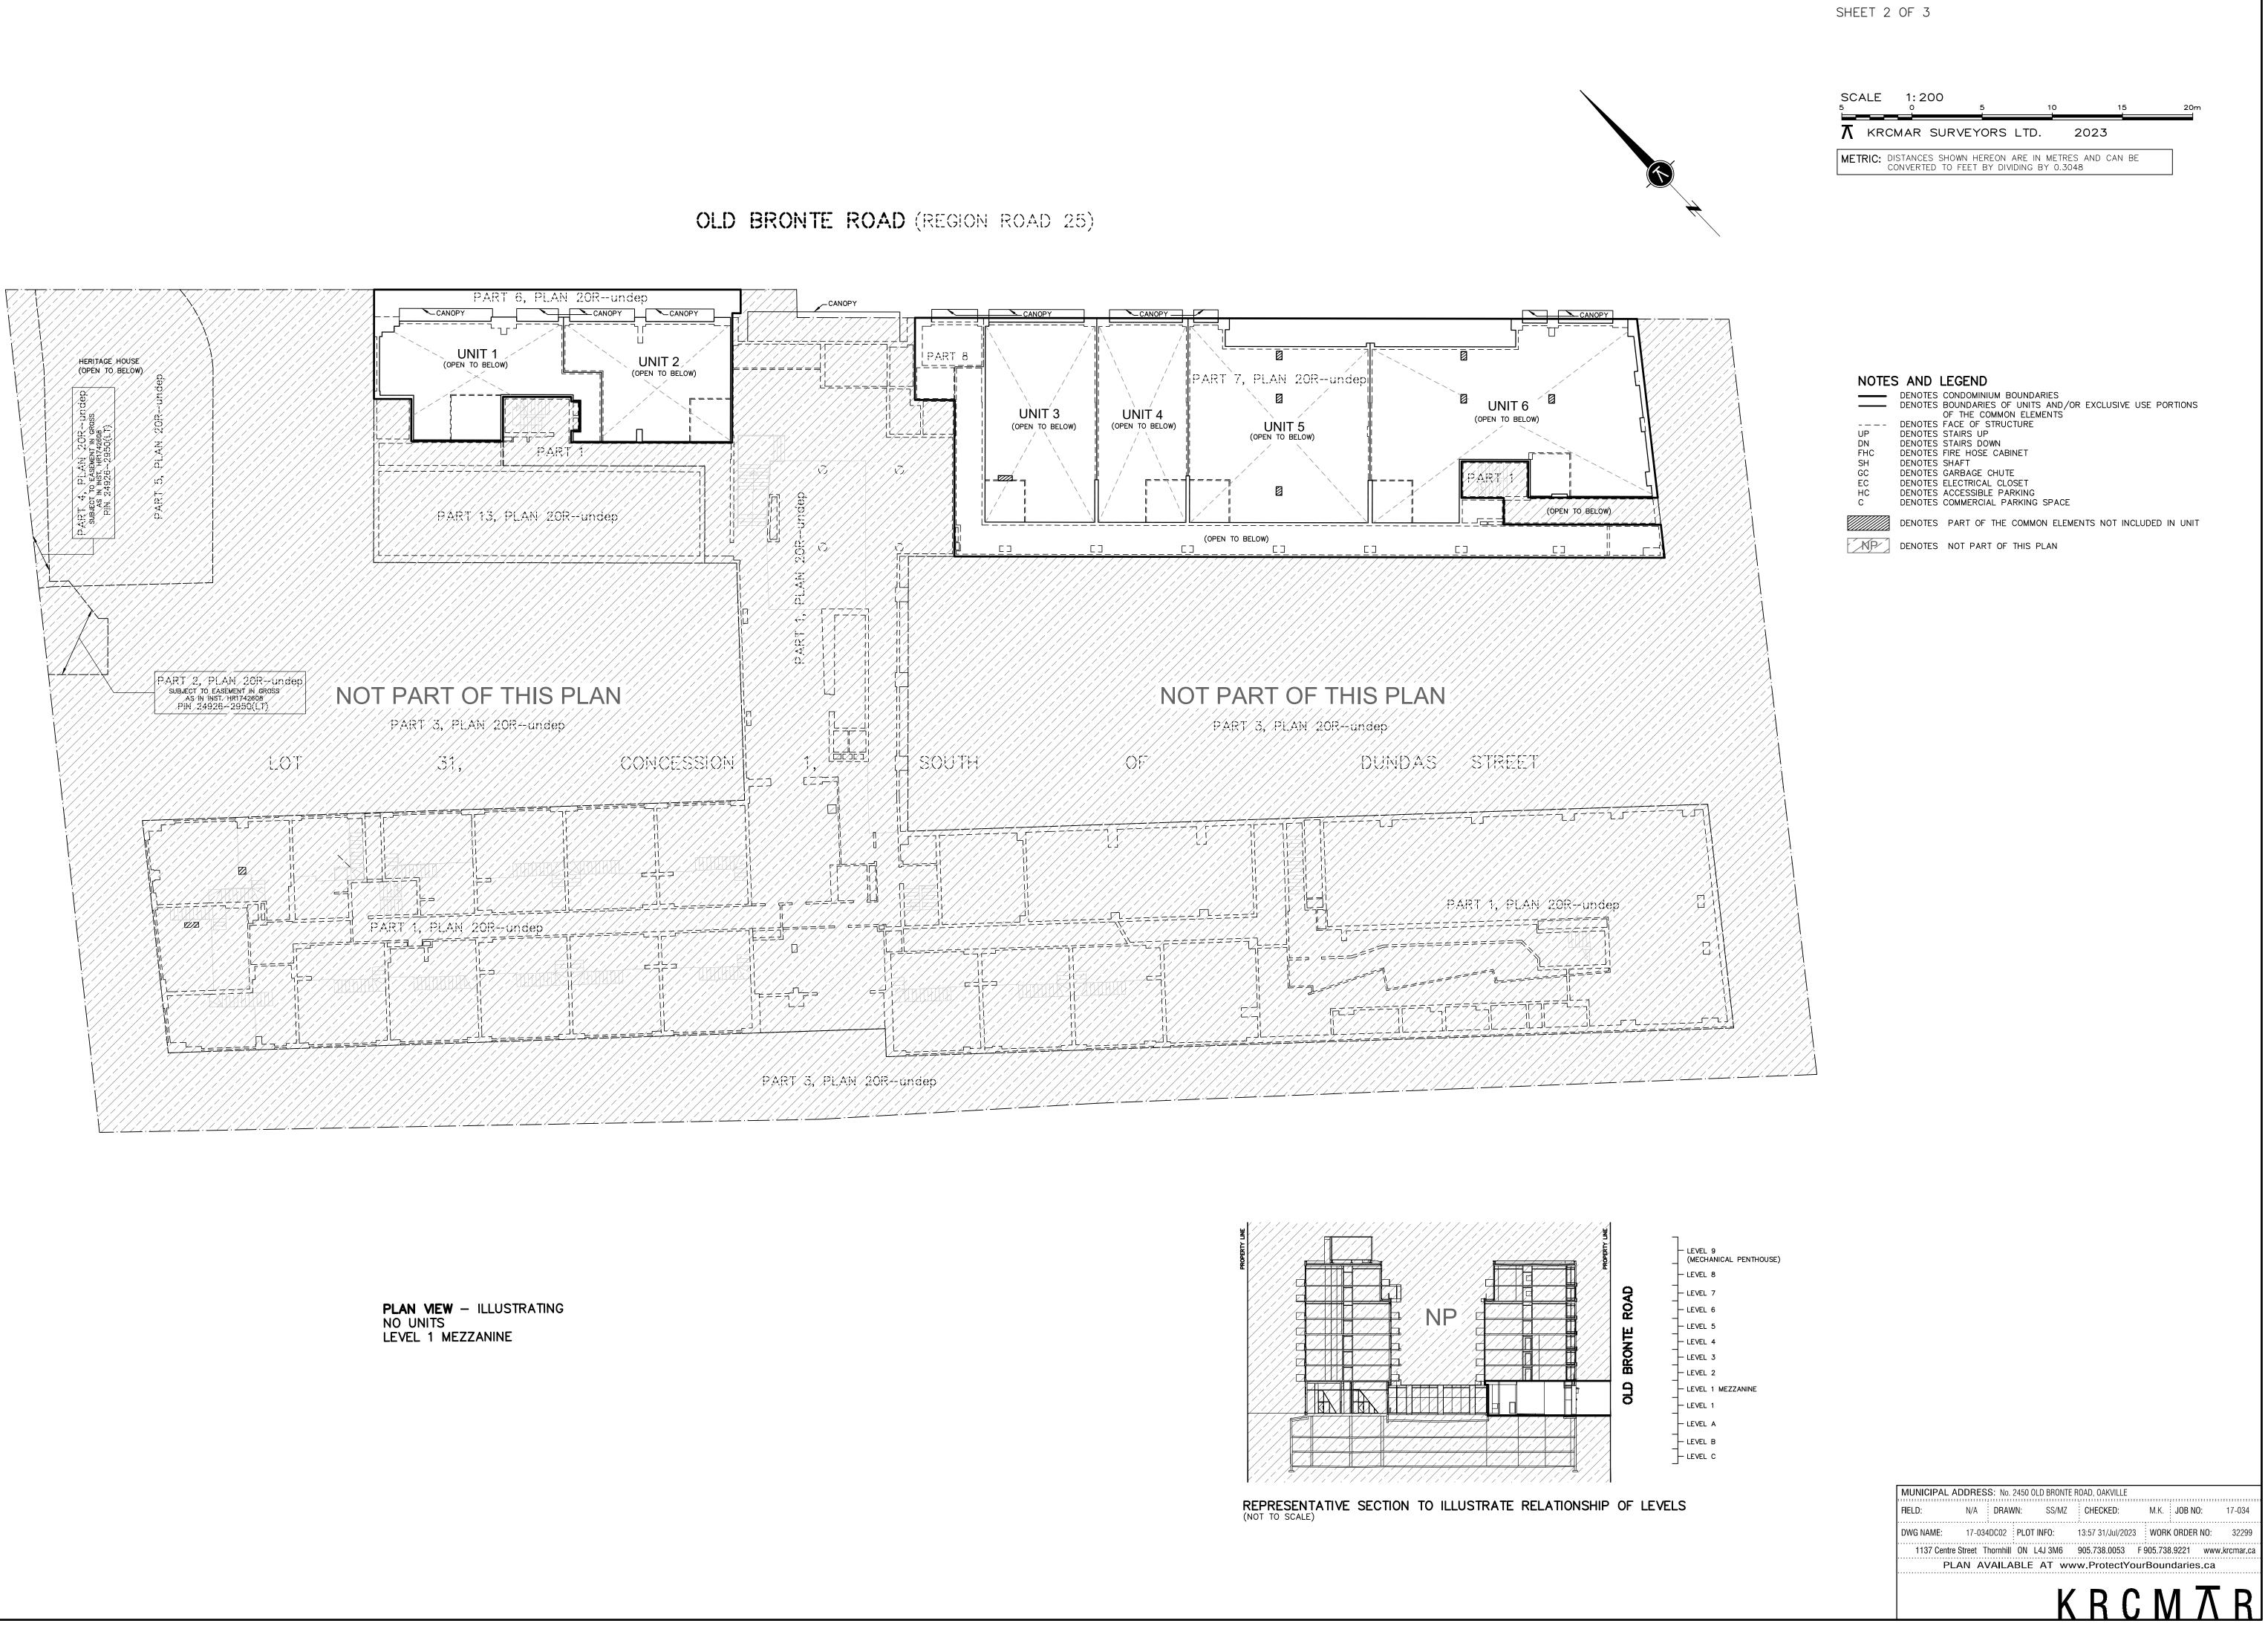

# OF RETAIL UNITS = 6 # OF RETAIL PARKING UNITS = 10 # OF COMMERCIAL PARKING SPACES = 23 (Includes 3 Accessible Parking)

| NOTES | AND     | LEGEND                                                                      |
|-------|---------|-----------------------------------------------------------------------------|
|       |         | CONDOMINIUM BOUNDARIES                                                      |
|       | DENOTES | BOUNDARIES OF UNITS AND/OR EXCLUSIVE USE PORTIONS<br>OF THE COMMON ELEMENTS |
|       | DENOTES | FACE OF STRUCTURE                                                           |
| UP    | DENOTES | STAIRS UP                                                                   |
| DN    | DENOTES | STAIRS DOWN                                                                 |
| CACF  | DENOTES | CENTRAL ALARM AND CONTROL FACILITY                                          |
| FHC   | DENOTES | FIRE HOSE CABINET                                                           |
| GC    | DENOTES | GARBAGE CHUTE                                                               |
| PCH   | DENOTES | PORCH                                                                       |
| PF    | DENOTES | PORCH FOUNDATION                                                            |
| Т     | DENOTES | TERRACE                                                                     |
|       |         |                                                                             |

DENOTES PART OF THE COMMON ELEMENTS NOT INCLUDED IN UNIT

DENOTES NOT PART OF THIS PLAN

# OLD BRONTE ROAD (REGION ROAD 25)

**PLAN VIEW** — ILLUSTRATING NO UNITS LEVEL C

**PLAN VIEW** — ILLUSTRATING NO UNITS LEVEL B

REPRESENTATIVE SECTION TO ILLUSTRATE RELATIONSHIP OF LEVELS

| MUNICIPAL A | DDRES    | S: No. 2450 C | LD BRONTE | ROAD, OAKVILLE    |                   |             |
|-------------|----------|---------------|-----------|-------------------|-------------------|-------------|
| FIELD:      | N/A      | DRAWN:        | SS/MZ     | CHECKED:          | M.K. JOB NO:      | 17-034      |
| DWG NAME:   | 17-03    | 4DC02 PLOT    | INFO:     | 13:57 31/Jul/2023 | WORK ORDER NO:    | 32299       |
| 1137 Centre | Street T | hornhill ON   | L4J 3M6   | 905.738.0053      | F 905.738.9221 ww | w.krcmar.ca |
| PL          | AN A     | VAILABLE      | AT wv     | vw.ProtectYo      | urBoundaries.ca   | l           |
|             |          |               | 1/        |                   | кл <b>Т</b>       |             |
|             |          |               | K         | $\mathbf{K}$      | , IVI /\          | K           |