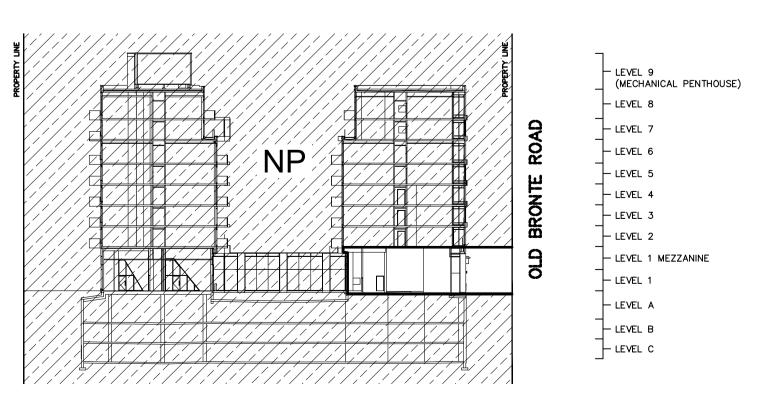

# OLD BRONTE ROAD (REGION ROAD 25)

**PLAN VIEW** — ILLUSTRATING NO UNITS LEVEL C

**PLAN VIEW** — ILLUSTRATING NO UNITS LEVEL B

REPRESENTATIVE SECTION TO ILLUSTRATE RELATIONSHIP OF LEVELS

| MUNICIPAL A | DDRES    | S: No. 2450 C | LD BRONTE | ROAD, OAKVILLE    |                   |             |
|-------------|----------|---------------|-----------|-------------------|-------------------|-------------|
| FIELD:      | N/A      | DRAWN:        | SS/MZ     | CHECKED:          | M.K. JOB NO:      | 17-034      |
| DWG NAME:   | 17-03    | 4DC02 PLOT    | INFO:     | 13:57 31/Jul/2023 | WORK ORDER NO:    | 32299       |
| 1137 Centre | Street T | hornhill ON   | L4J 3M6   | 905.738.0053      | F 905.738.9221 ww | w.krcmar.ca |
| PL          | AN A     | VAILABLE      | AT wv     | vw.ProtectYo      | urBoundaries.ca   | l           |
|             |          |               | 1/        |                   | кл <b>Т</b>       |             |
|             |          |               | K         | $\mathbf{K}$      | , IVI /\          | K           |