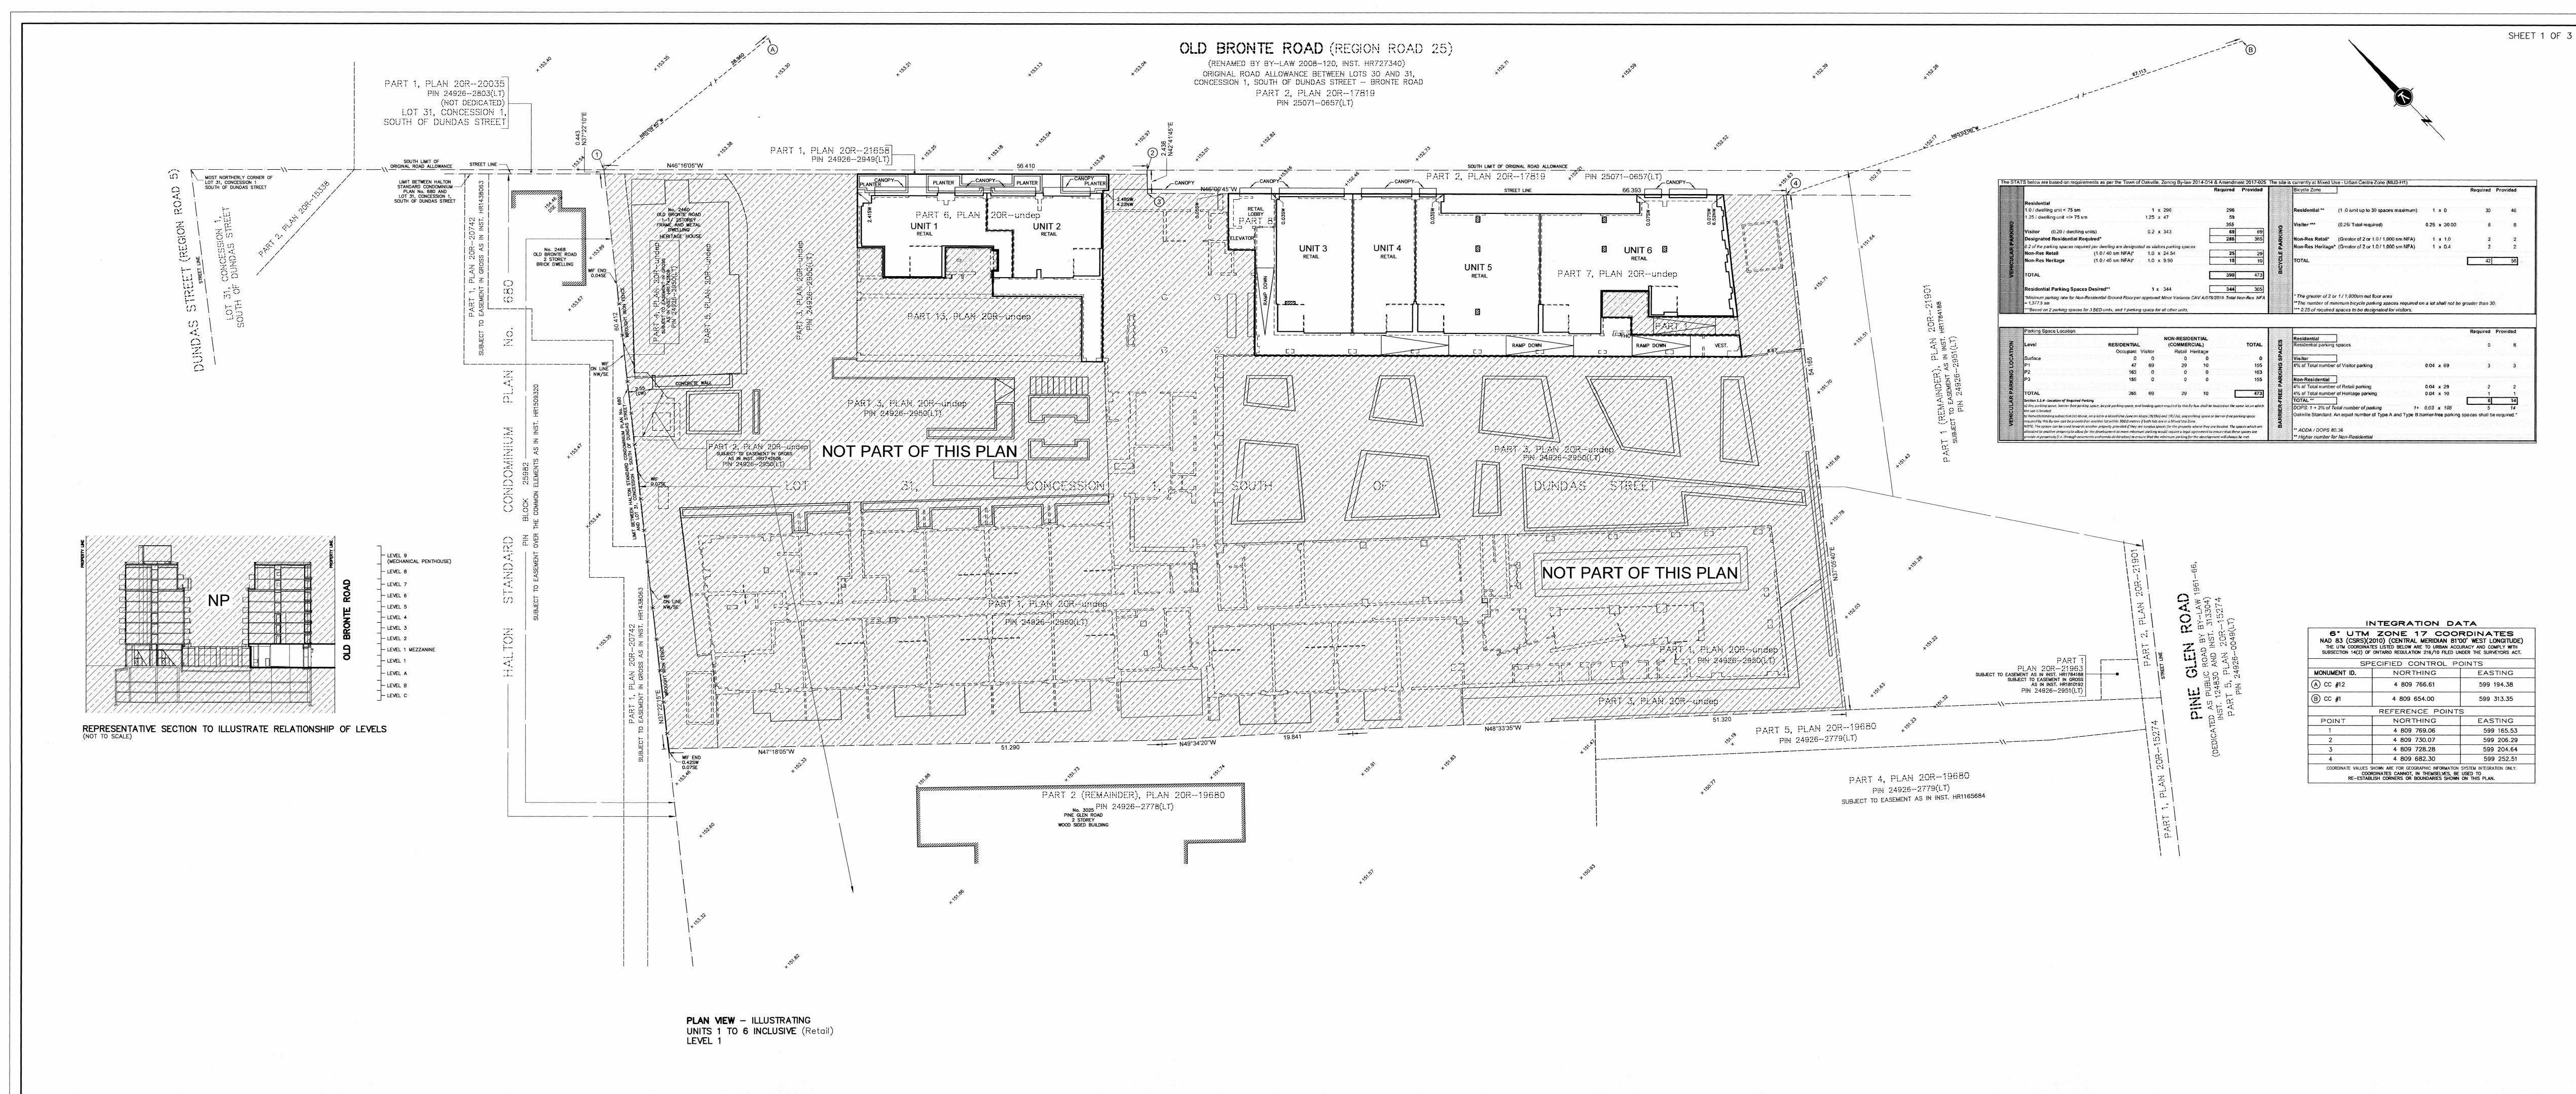

## SITE DATA

MUNICIPAL ADDRESS: No. 2450 OLD BRONTE ROAD, OAKVILLE

# OF RETAIL UNITS = 6 # OF RETAIL PARKING UNITS = 10 # OF COMMERCIAL PARKING SPACES = 23 (Includes 3 Accessible Parking)

| NOTES | AND     | LEGEND                                                                      |
|-------|---------|-----------------------------------------------------------------------------|
|       |         | CONDOMINIUM BOUNDARIES                                                      |
|       | DENOTES | BOUNDARIES OF UNITS AND/OR EXCLUSIVE USE PORTIONS<br>OF THE COMMON ELEMENTS |
|       | DENOTES | FACE OF STRUCTURE                                                           |
| UP    | DENOTES | STAIRS UP                                                                   |
| DN    | DENOTES | STAIRS DOWN                                                                 |
| CACF  | DENOTES | CENTRAL ALARM AND CONTROL FACILITY                                          |
| FHC   | DENOTES | FIRE HOSE CABINET                                                           |
| GC    | DENOTES | GARBAGE CHUTE                                                               |
| PCH   | DENOTES | PORCH                                                                       |
| PF    | DENOTES | PORCH FOUNDATION                                                            |
| Т     | DENOTES | TERRACE                                                                     |
|       |         |                                                                             |

## BEARING

BEARINGS SHOWN HEREON ARE GRID (UTM NAD83 (CSRS)(2010)) AND ARE REFERRED TO THE SOUTHERLY LIMIT OF OLD BRONTE ROAD, AS SHOWN ON PLAN 20R-20816, HAVING A BEARING OF N46'16'05"W.

## ELEVATION

ALL EXISTING GRADE ELEVATIONS SHOWN HEREON ARE TAKEN FROM TOPOGRAPHIC SURVEYS BY KRCMAR SURVEYORS O.L.S. LTD., DATED JANUARY 24, 2018. ELEVATIONS SHOWN HEREON ARE GEODETIC AND ARE RELATED TO TOWN OF OAKVILLE BENCH MARK No. 273, HAVING AN ELEVATION OF 154.275 METRES.