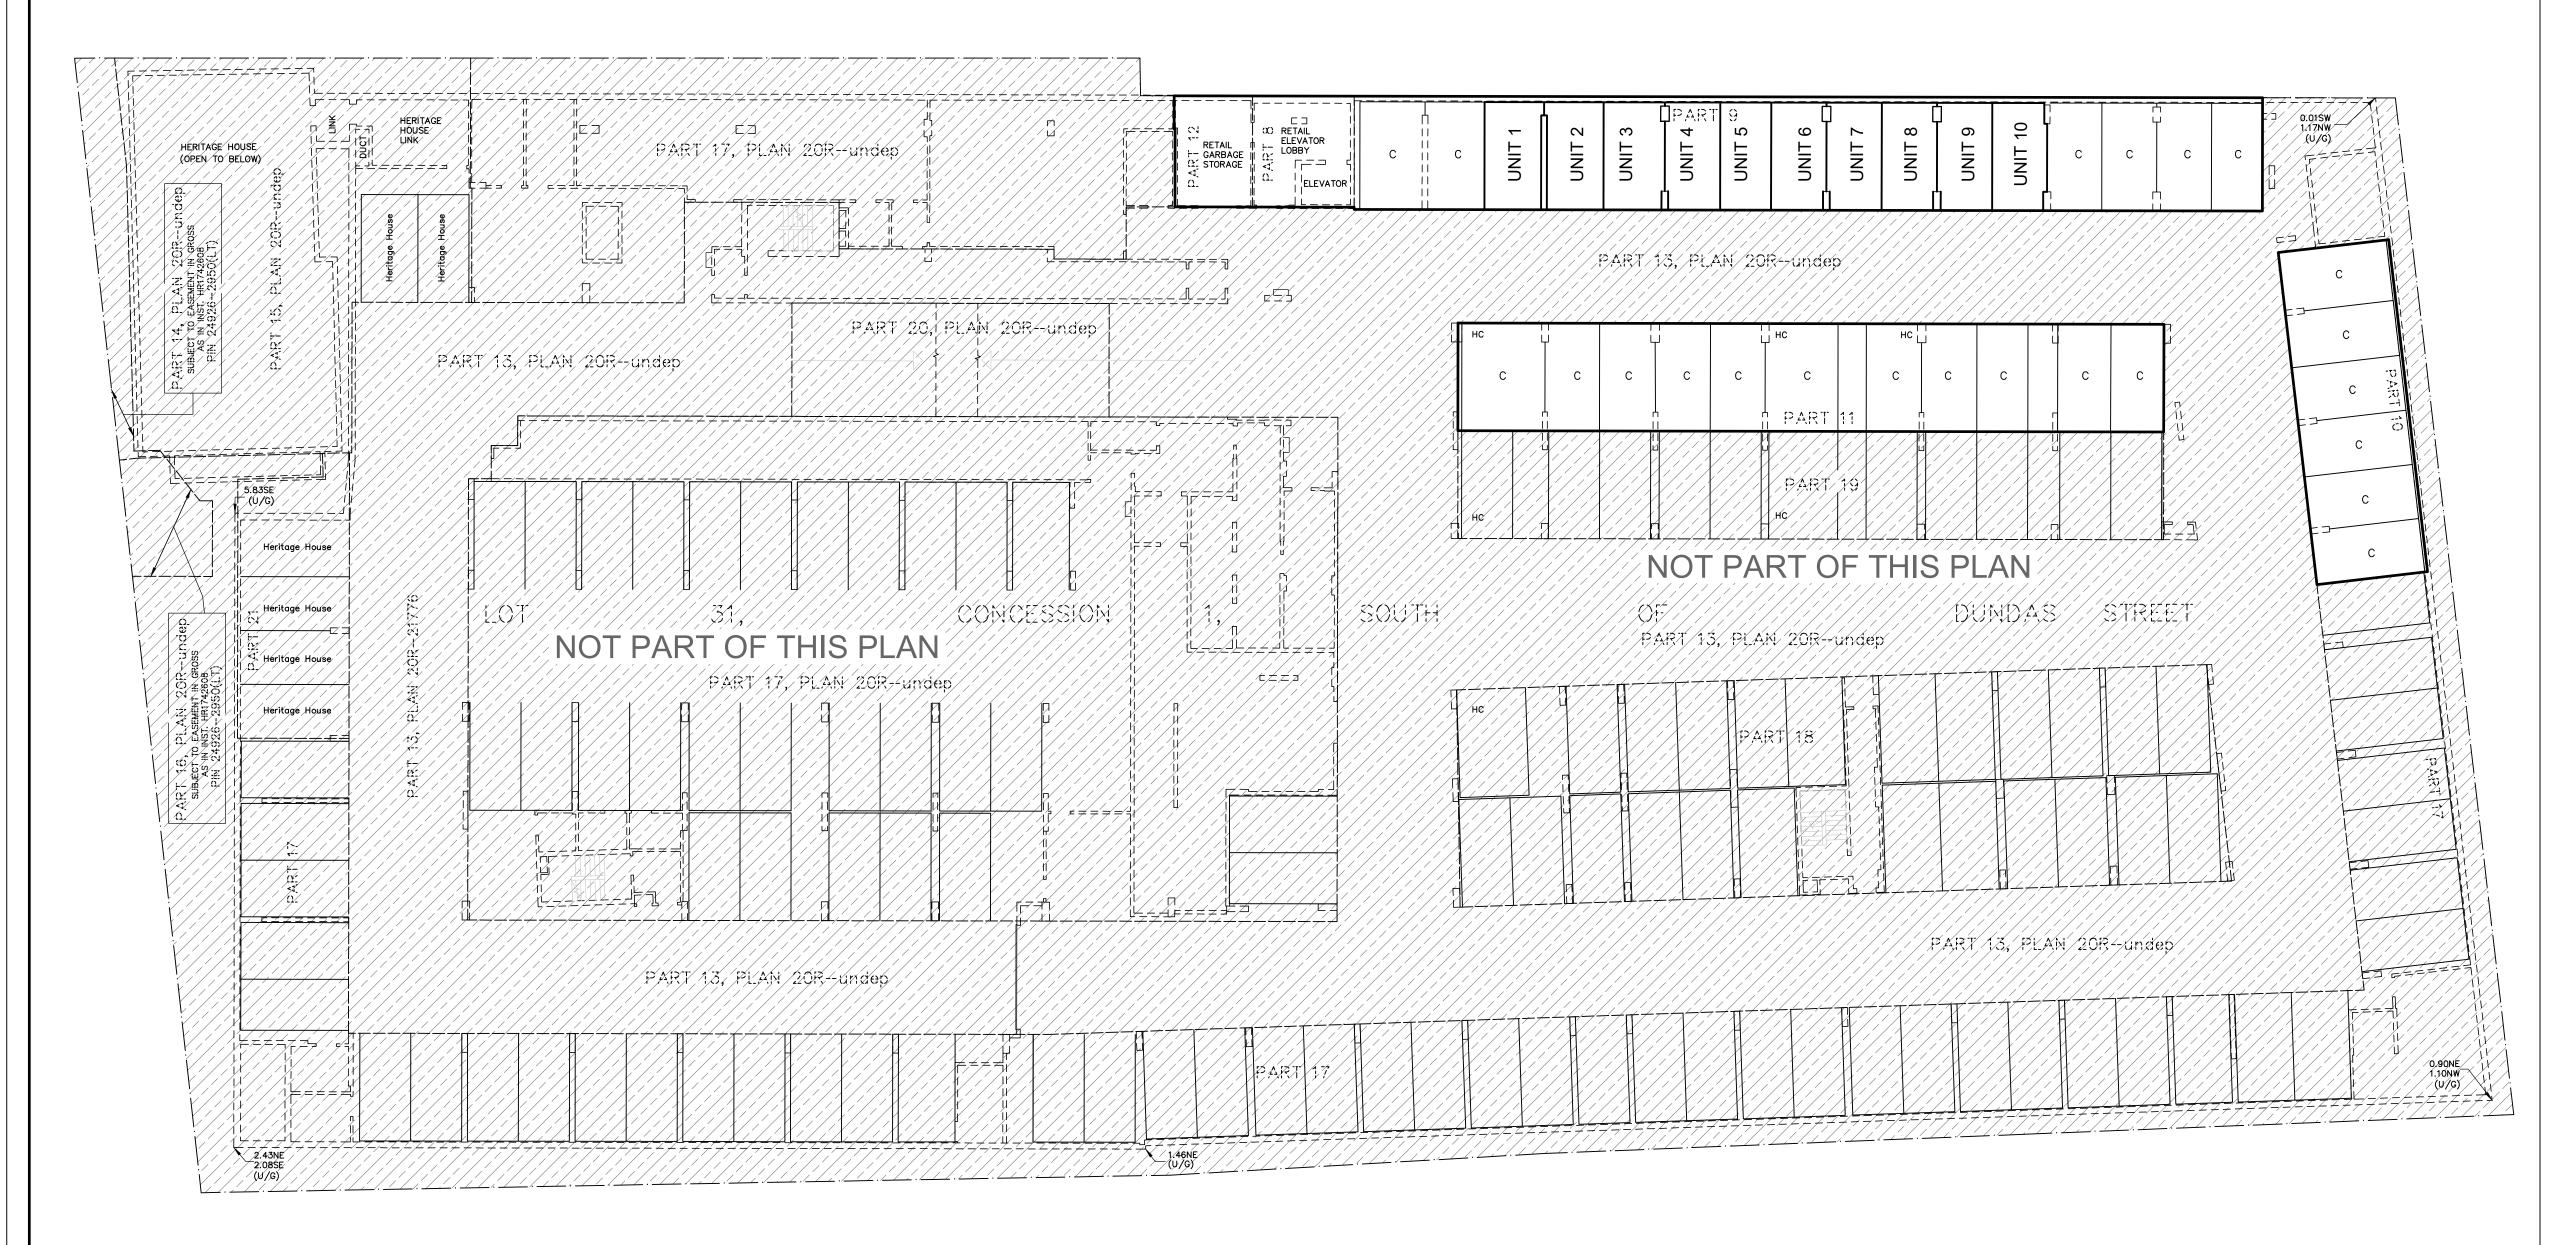

# OF RETAIL UNITS = 6 # OF RETAIL PARKING UNITS = 10 # OF COMMERCIAL PARKING SPACES = 23 (Includes 3 Accessible Parking)

| NOTES | AND     | LEGEND                                                                      |
|-------|---------|-----------------------------------------------------------------------------|
|       |         | CONDOMINIUM BOUNDARIES                                                      |
|       | DENOTES | BOUNDARIES OF UNITS AND/OR EXCLUSIVE USE PORTIONS<br>OF THE COMMON ELEMENTS |
|       | DENOTES | FACE OF STRUCTURE                                                           |
| UP    | DENOTES | STAIRS UP                                                                   |
| DN    | DENOTES | STAIRS DOWN                                                                 |
| CACF  | DENOTES | CENTRAL ALARM AND CONTROL FACILITY                                          |
| FHC   | DENOTES | FIRE HOSE CABINET                                                           |
| GC    | DENOTES | GARBAGE CHUTE                                                               |
| PCH   | DENOTES | PORCH                                                                       |
| PF    | DENOTES | PORCH FOUNDATION                                                            |
| Т     | DENOTES | TERRACE                                                                     |
|       |         |                                                                             |

DENOTES PART OF THE COMMON ELEMENTS NOT INCLUDED IN UNIT

DENOTES NOT PART OF THIS PLAN

## OLD BRONTE ROAD (REGION ROAD 25)

**PLAN VIEW** – ILLUSTRATING UNITS 1 TO 10 INCLUSIVE (Retail Parking) 23 Commercial Parking Spaces, (Including 3 Accessible Parking) LEVEL A