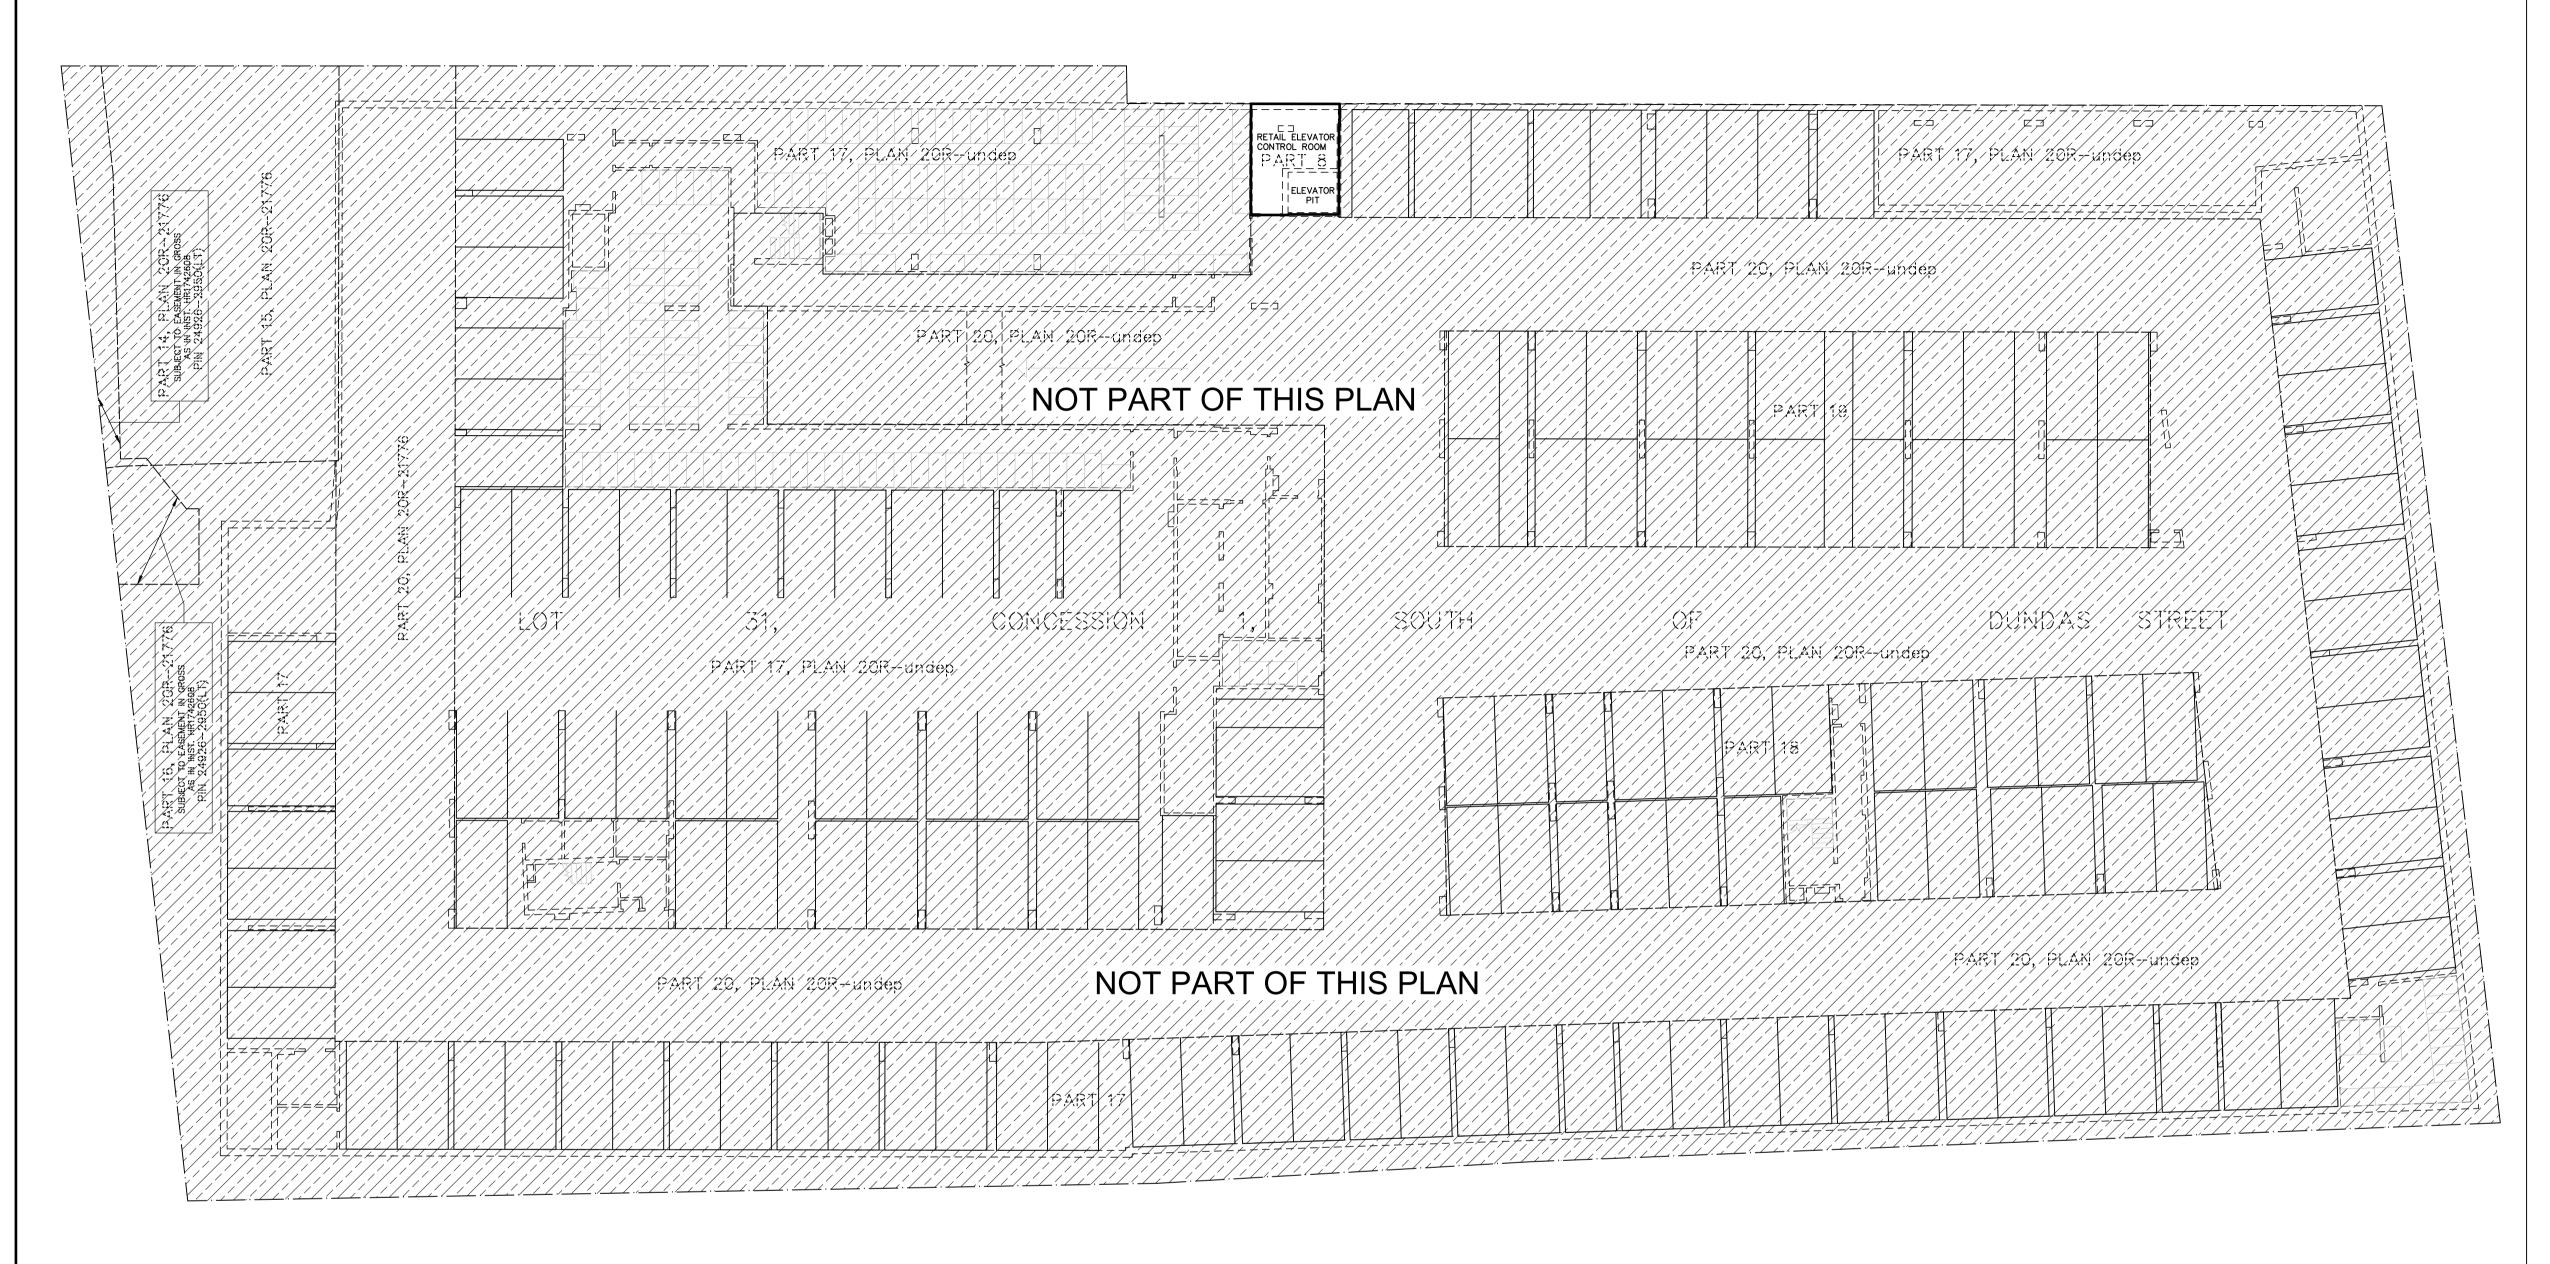

# OF RETAIL UNITS = 6 # OF RETAIL PARKING UNITS = 10 # OF COMMERCIAL PARKING SPACES = 23 (Includes 3 Accessible Parking)

| NOTES | AND     | LEGEND                                                                      |
|-------|---------|-----------------------------------------------------------------------------|
|       |         | CONDOMINIUM BOUNDARIES                                                      |
|       | DENOTES | BOUNDARIES OF UNITS AND/OR EXCLUSIVE USE PORTIONS<br>OF THE COMMON ELEMENTS |
|       | DENOTES | FACE OF STRUCTURE                                                           |
| UP    | DENOTES | STAIRS UP                                                                   |
| DN    | DENOTES | STAIRS DOWN                                                                 |
| CACF  | DENOTES | CENTRAL ALARM AND CONTROL FACILITY                                          |
| FHC   | DENOTES | FIRE HOSE CABINET                                                           |
| GC    | DENOTES | GARBAGE CHUTE                                                               |
| PCH   | DENOTES | PORCH                                                                       |
| PF    | DENOTES | PORCH FOUNDATION                                                            |
| Т     | DENOTES | TERRACE                                                                     |
|       |         |                                                                             |

DENOTES PART OF THE COMMON ELEMENTS NOT INCLUDED IN UNIT

DENOTES NOT PART OF THIS PLAN

## OLD BRONTE ROAD (REGION ROAD 25)

**PLAN VIEW** – ILLUSTRATING UNITS 1 TO 10 INCLUSIVE (Retail Parking) 23 Commercial Parking Spaces, (Including 3 Accessible Parking) LEVEL A