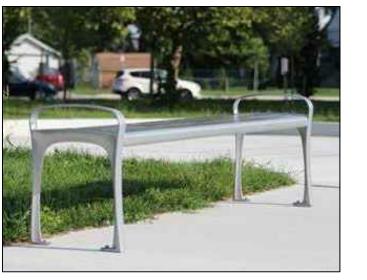

## LEGEND

Existing Tree to be Preserved

Proposed Coniferous Shrub Border

Proposed Caliper Tree

Existing Hedge to be Preserved

Existing Pedestrian Concrete Paving

Proposed Pic-nic Table

Proposed Bench

SHRUBS FOR ENTRANCE GARDENS

TALL GRASS IN PERENNIAL PLANTING

CROCOSMIA IN PERENNIAL PLANTING

BENCH BY AMENITY SPACE

PIC-NIC TABLE IN AMENITY SPACE