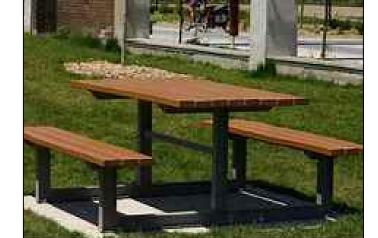

## LEGEND

Existing Tree to be Preserved

Proposed Coniferous Shrub Border

Proposed Caliper Tree

Existing Hedge to be Preserved

Existing Pedestrian Concrete Paving

Proposed Pic-nic Table

Proposed Bench

SHRUBS FOR ENTRANCE GARDENS

TALL GRASS IN PERENNIAL PLANTING

CROCOSMIA IN PERENNIAL PLANTING

BENCH BY AMENITY SPACE

PIC-NIC TABLE IN AMENITY SPACE