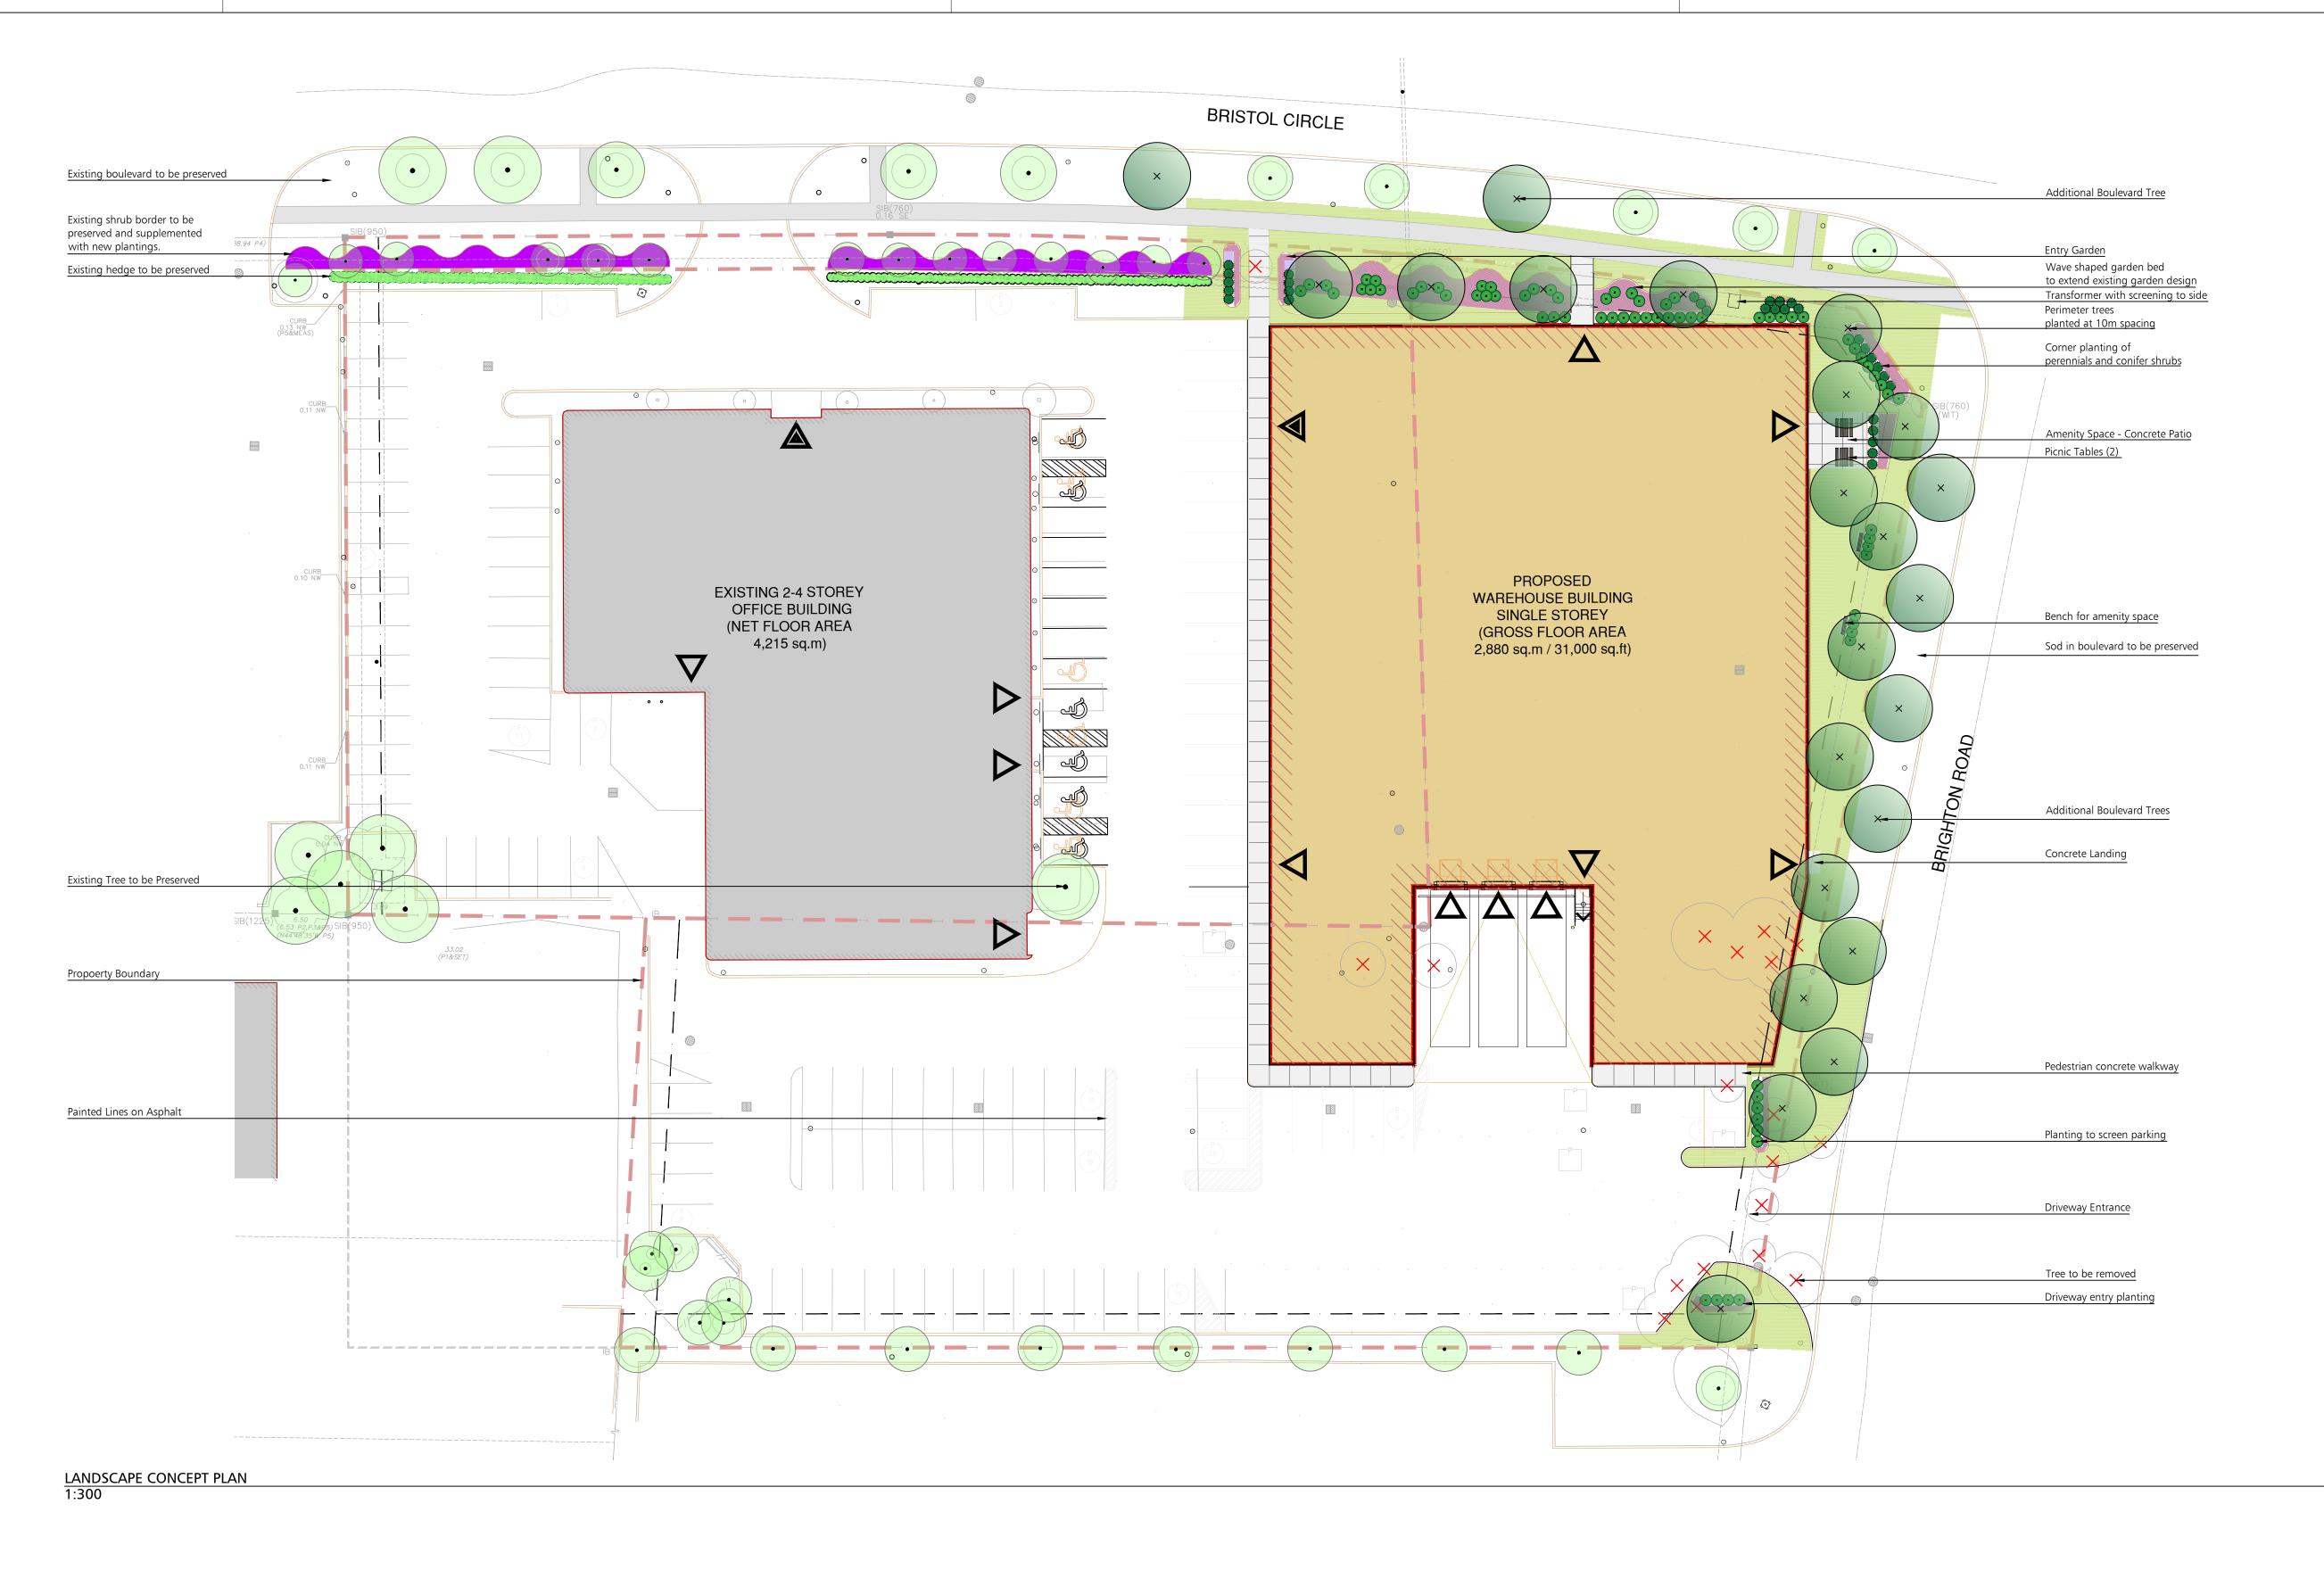

## LEGEND

Existing Tree to be Preserved

Proposed Coniferous Shrub Border

Proposed Caliper Tree

Existing Hedge to be Preserved

Existing Pedestrian Concrete Paving

Proposed Pic-nic Table

Proposed Bench

Note: All Drawings by Baker Turner inc. to be Printed in Colour.

REVISIONS

May 29, 2023 Issued for Submission May 12, 2023 Issued for Client Review DATE DESCRIPTION

NOTE: Contractor is to check and verify all dimensions and conditions on the project, and is to immediately report any discrepancies to the landscape architect before proceeding with the work.

Suite 234 2010 Winston Park Drive Tel: (289) 291-7620 email: tba@bakerturner.com Oakville Ontario L6H 5R7

Project Title

Bristol Circle Warehouse 2364 Bristol Circle Oakville, ON

Landscape Concept

| ate              | Issued      |
|------------------|-------------|
| lay 2023         |             |
| b Number         | Drawn By    |
| Π-1685           | JC, JW      |
| cale             | Checked By  |
| 300              | MT          |
| neet Number<br>1 | File Number |