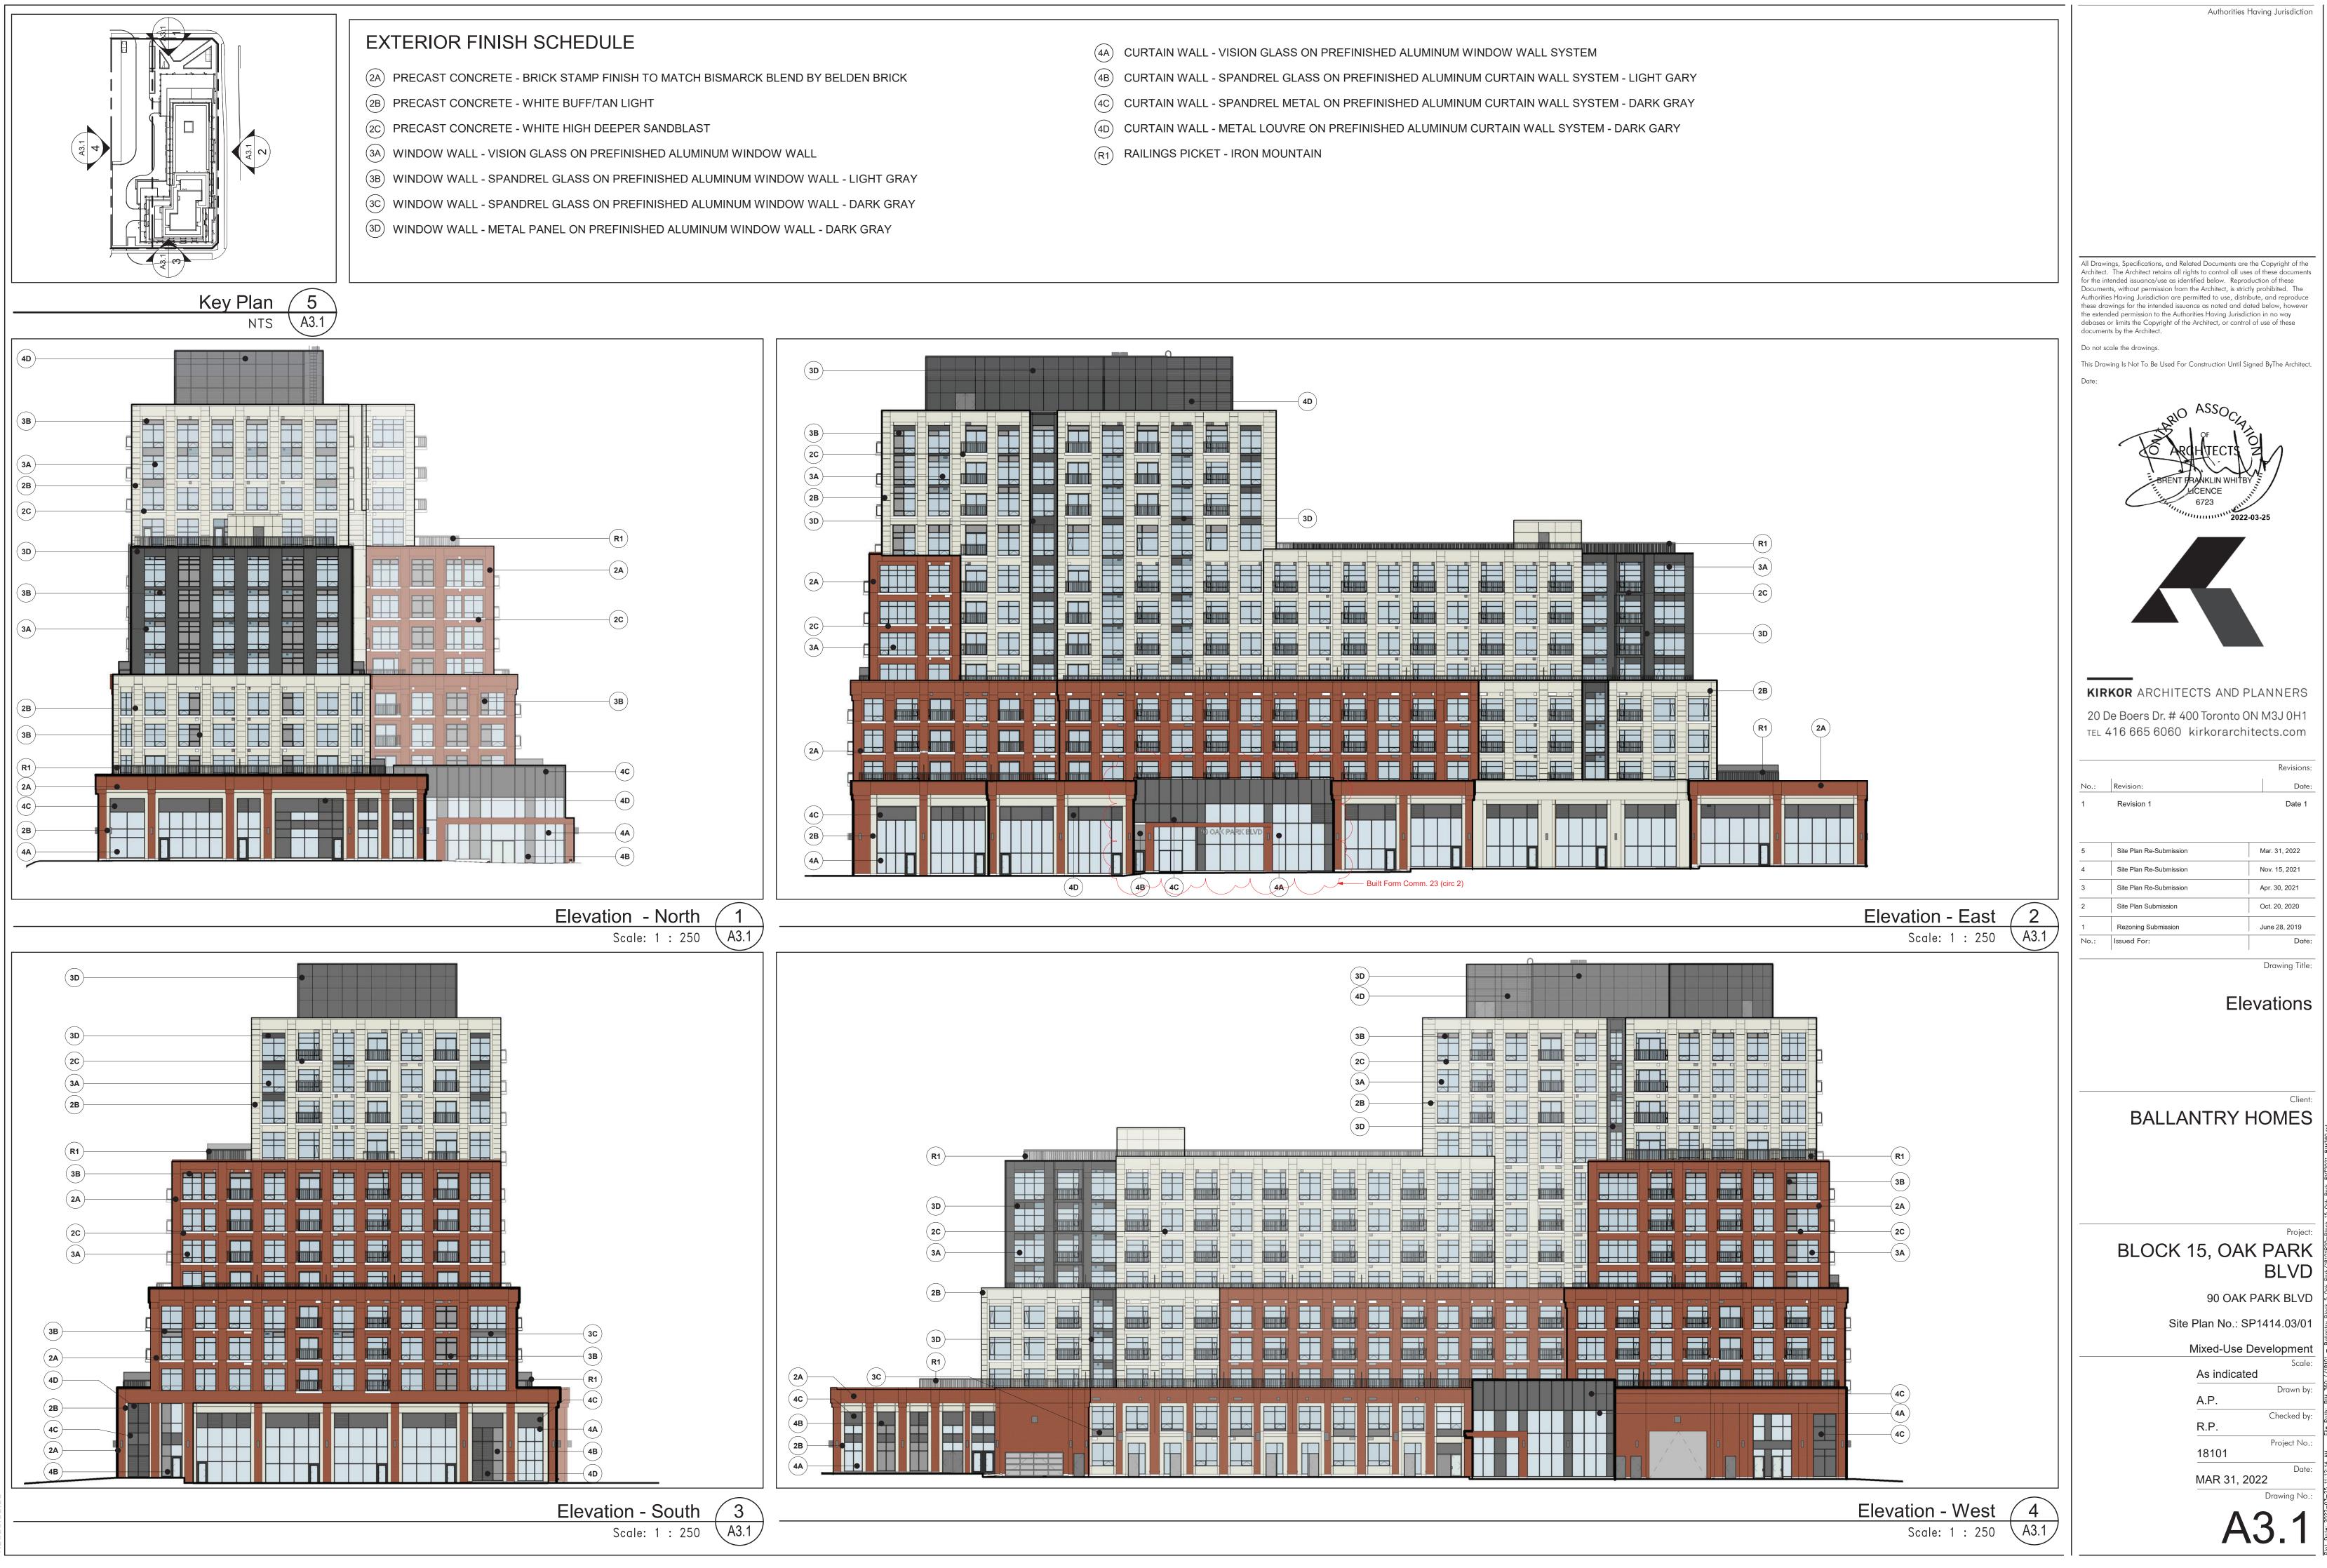

|                     |       |       |        |       |         |         | MECHANICAL<br>PENTHOUSE |       |        |        | -     |    |  |
|---------------------|-------|-------|--------|-------|---------|---------|-------------------------|-------|--------|--------|-------|----|--|
|                     |       |       |        |       | Ī       | SUITE   | SUITE                   | SUITE | SUITE  | SUITE  | Ļ     | :  |  |
|                     |       |       |        |       |         | SUITE   | SUITE                   | SUITE | SUITE  | SUITE  |       |    |  |
|                     |       |       |        |       |         | SUITE   | SUITE                   | SUITE | SUITE  | SUITE  |       |    |  |
| OUTDOOR AMENITY     |       |       |        |       |         | AMENITY |                         | SUITE | SUITE  | SUITE  |       | į, |  |
| Ξ                   | SUITE | SUITE | SUITE  | SUITE | SUITE   | SUITE   | SUITE                   | SUITE | SUITE  | s      | UITE  |    |  |
| =                   | SUITE | SUITE | SUITE  | SUITE | SUITE   | SUITE   | SUITE                   | SUITE | SUITE  | s      | UITE  | :  |  |
| ≡                   | SUITE | SUITE | SUITE  | SUITE | SUITE   | SUITE   | SUITE                   | SUITE | SUITE  | s      | UITE  |    |  |
|                     | SUITE | SUITE | SUITE  | SUITE | SUITE   | SUITE   | SUITE                   | SUITE | SUITE  | s      | SUITE |    |  |
|                     | SUITE | SUITE | SUITE  | SUITE | SUITE   | SUITE   | SUITE                   | SUITE | SUITE  | SUITE  | SUITE |    |  |
|                     | SUITE | SUITE | SUITE  | SUITE | SUITE   | SUITE   | SUITE                   | SUITE | SUITE  | SUITE  |       |    |  |
|                     | SUITE | SUITE | SUITE  | SUITE | SUITE   | SUITE   | SUITE                   | SUITE | SUITE  | SUITE  |       |    |  |
| SERVICE<br>CORRIDOR |       |       | RETAIL |       | AMENITY |         | LOBBY<br>¥              |       | RETAIL | RETAIL |       |    |  |
|                     |       |       |        |       |         | UNDEI   | RGROUND PARKING         |       |        | ·      |       | ٦  |  |
|                     |       |       |        |       |         | UNDE    | RGROUND PARKING         |       |        |        |       |    |  |
|                     |       |       |        |       |         | UNDE    | RGROUND PARKING         |       |        |        |       | -1 |  |