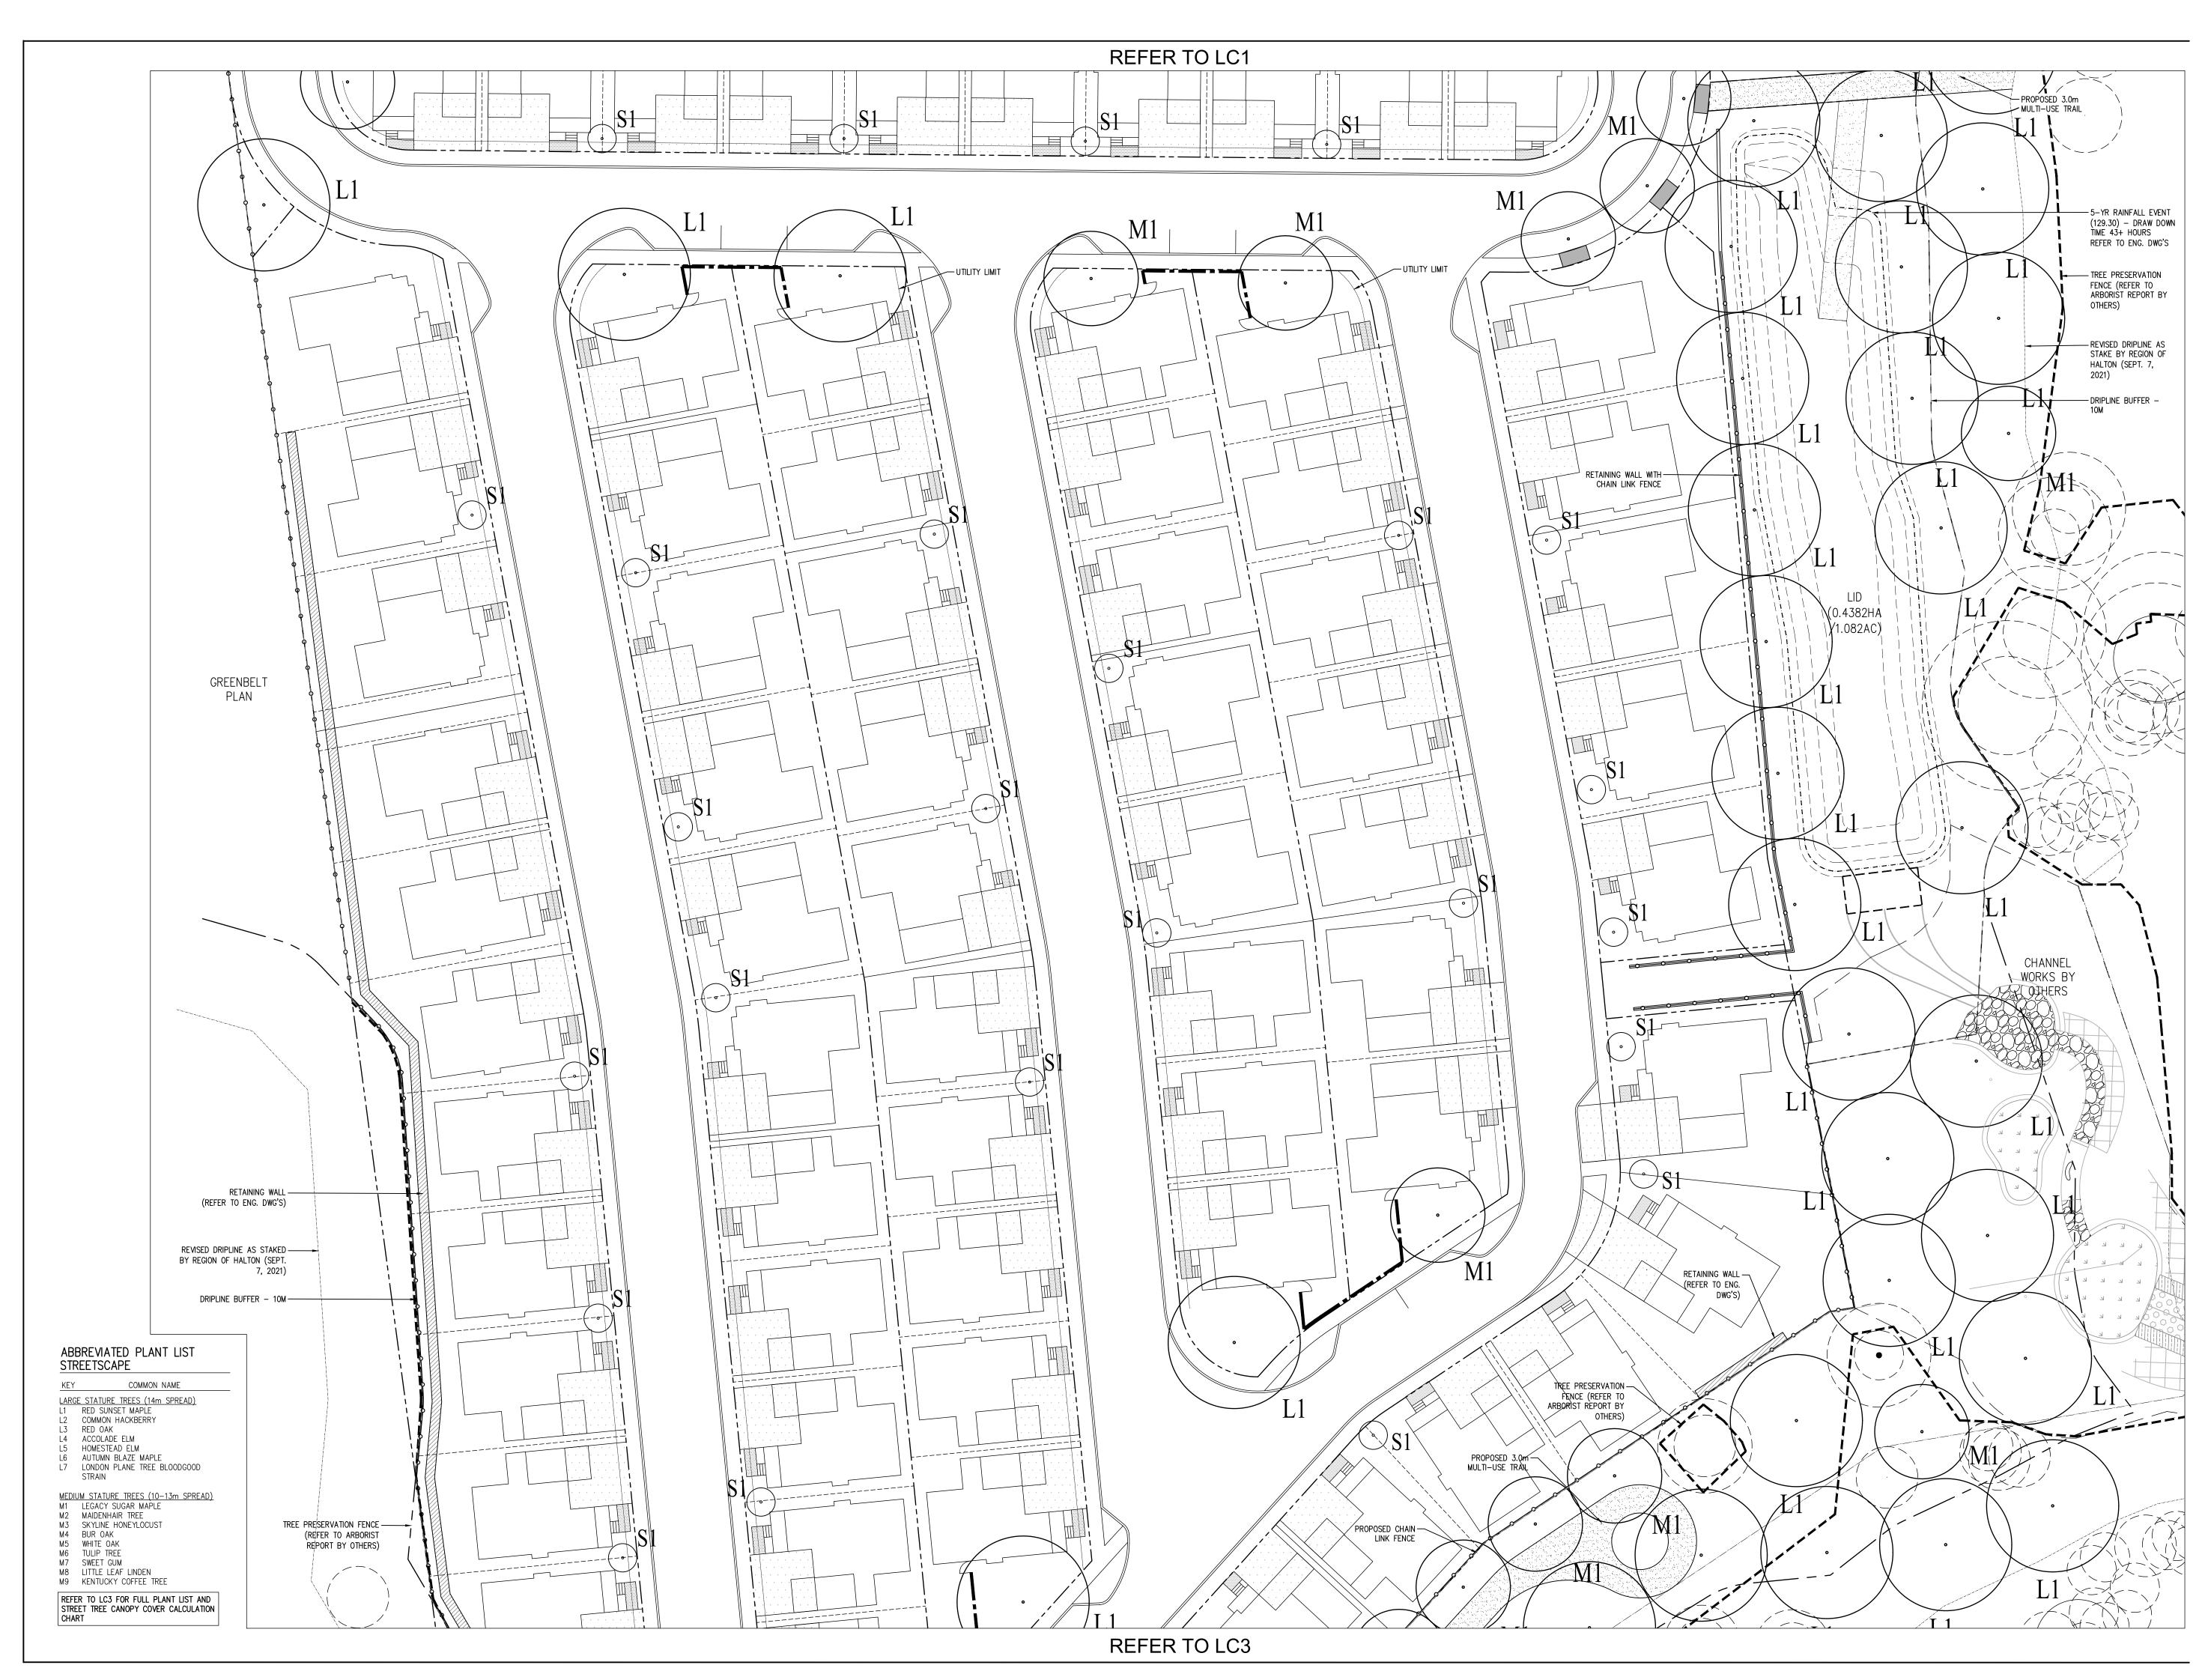

| -        |                           |            |
|----------|---------------------------|------------|
| -        |                           |            |
| 5        | Issued for Client Review  | Aug. 14/23 |
| 4        | Issued for Client Review  | Jul. 26/23 |
| 3        | Issued for Client Review  | Apr.3/23   |
| 2        | Issued for Client Review  | Mar.30/23  |
| 1        | Issued for Meeting Review | Mar.17/23  |
| No.      | Description               | Date       |
| Revision |                           |            |

City Approval Stamp

City File No. xxx

Title

LANDSCAPE CONCEPT PLAN & CANOPY COVERAGE

| Date    | March 2023 | Sheet |
|---------|------------|-------|
| Scale   | 1:300      |       |
| Drawn   | SS         | 1 ( 2 |
| Checked | PD         | L03   |
| Job No. | 23-056     |       |