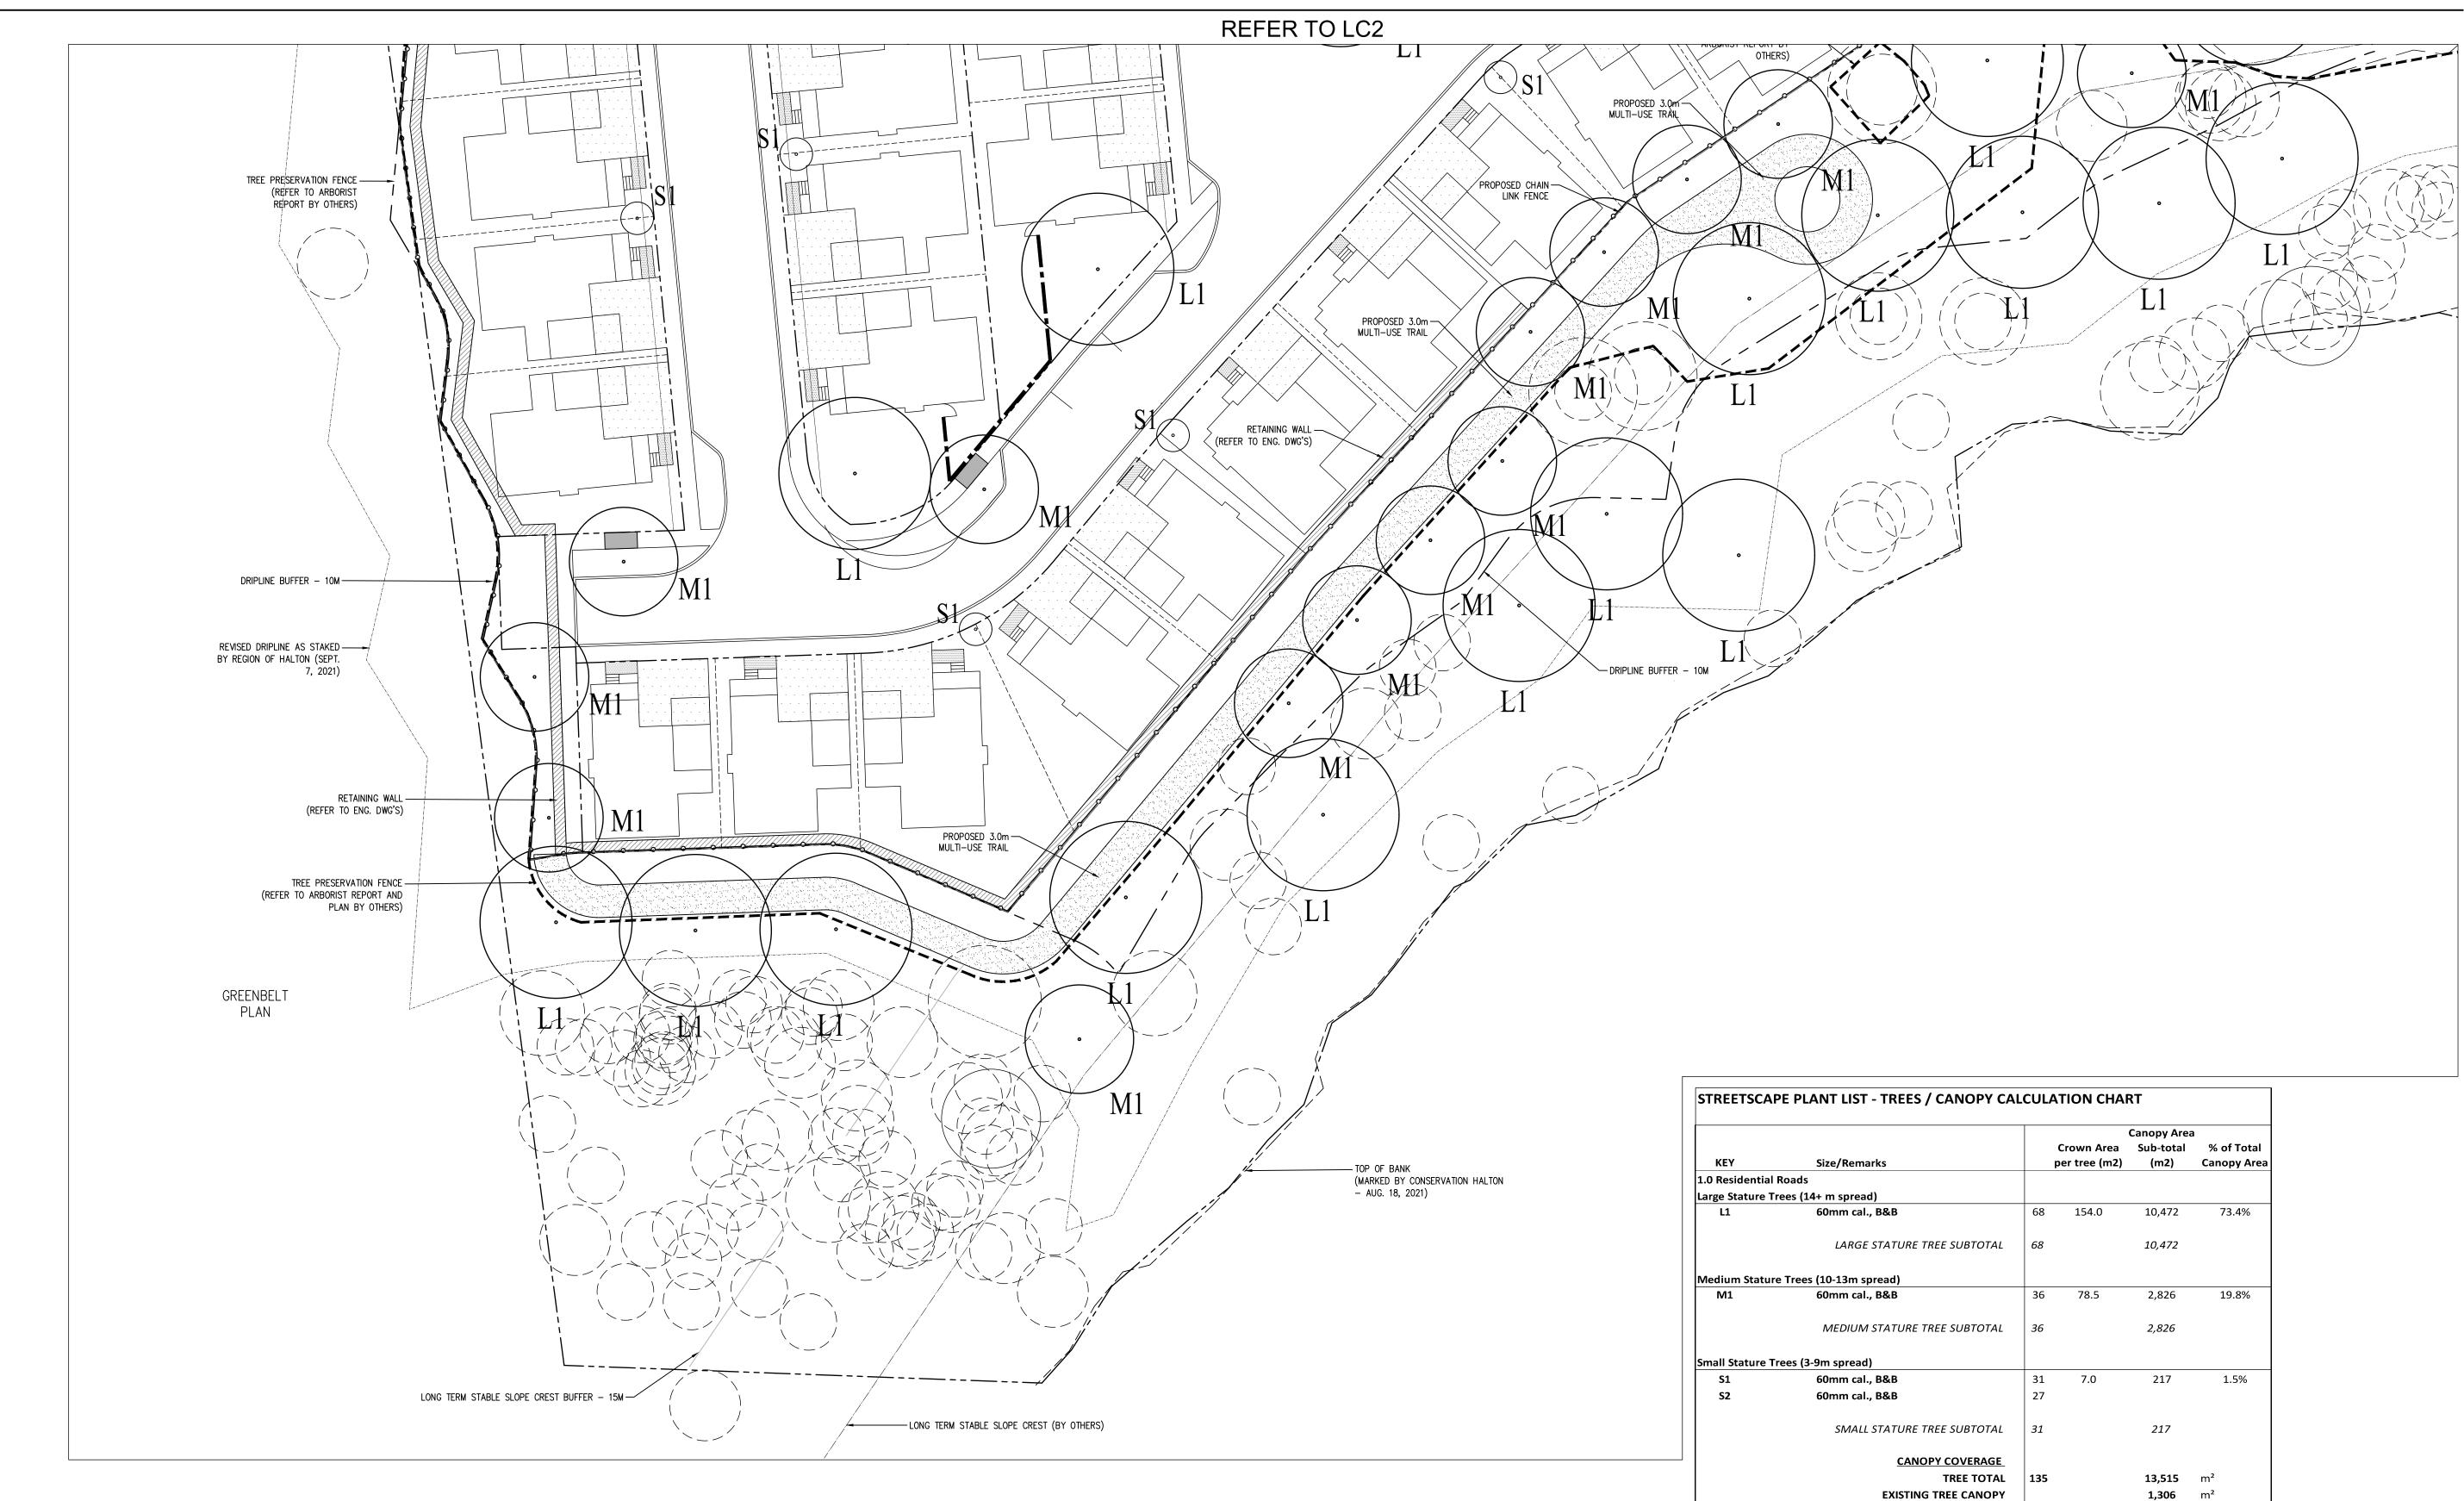

TOTAL (exclu Canopy Summary

> Site Land Use Canopy

|                 |          |               | Canopy Area |             |
|-----------------|----------|---------------|-------------|-------------|
|                 |          | Crown Area    | Sub-total   | % of Total  |
|                 |          | per tree (m2) | (m2)        | Canopy Area |
|                 |          |               |             |             |
|                 | 68       | 154.0         | 10,472      | 73.4%       |
| REE SUBTOTAL    | 68       |               | 10,472      |             |
|                 | 36       | 78.5          | 2,826       | 19.8%       |
| REE SUBTOTAL    | 36       |               | 2,826       |             |
|                 | 31<br>27 | 7.0           | 217         | 1.5%        |
| REE SUBTOTAL    | 31       |               | 217         |             |
| PY COVERAGE     |          |               |             |             |
| TREE TOTAL      | 135      |               | 13,515      | m²          |
| TREE CANOPY     |          |               | 1,306       | m²          |
| OVERLAP         |          |               | 281         | m²          |
| luding overlap) |          | _             | 14,259      | m²          |
| Site Area       |          |               | 62,915      | m²          |
| e Canopy Cover  |          |               | 22.7%       |             |
| oy Cover Target |          | _             | 20%         | _           |
|                 |          |               |             |             |

City Approval Stamp

City File No. xxx

Title

LANDSCAPE CONCEPT PLAN & CANOPY COVERAGE

| Date    | March 2023 | Sheet |
|---------|------------|-------|
| Scale   | 1:300      |       |
| Drawn   | SS         | 1 ( 2 |
| Checked | PD         | L03   |
| Job No. | 23-056     |       |