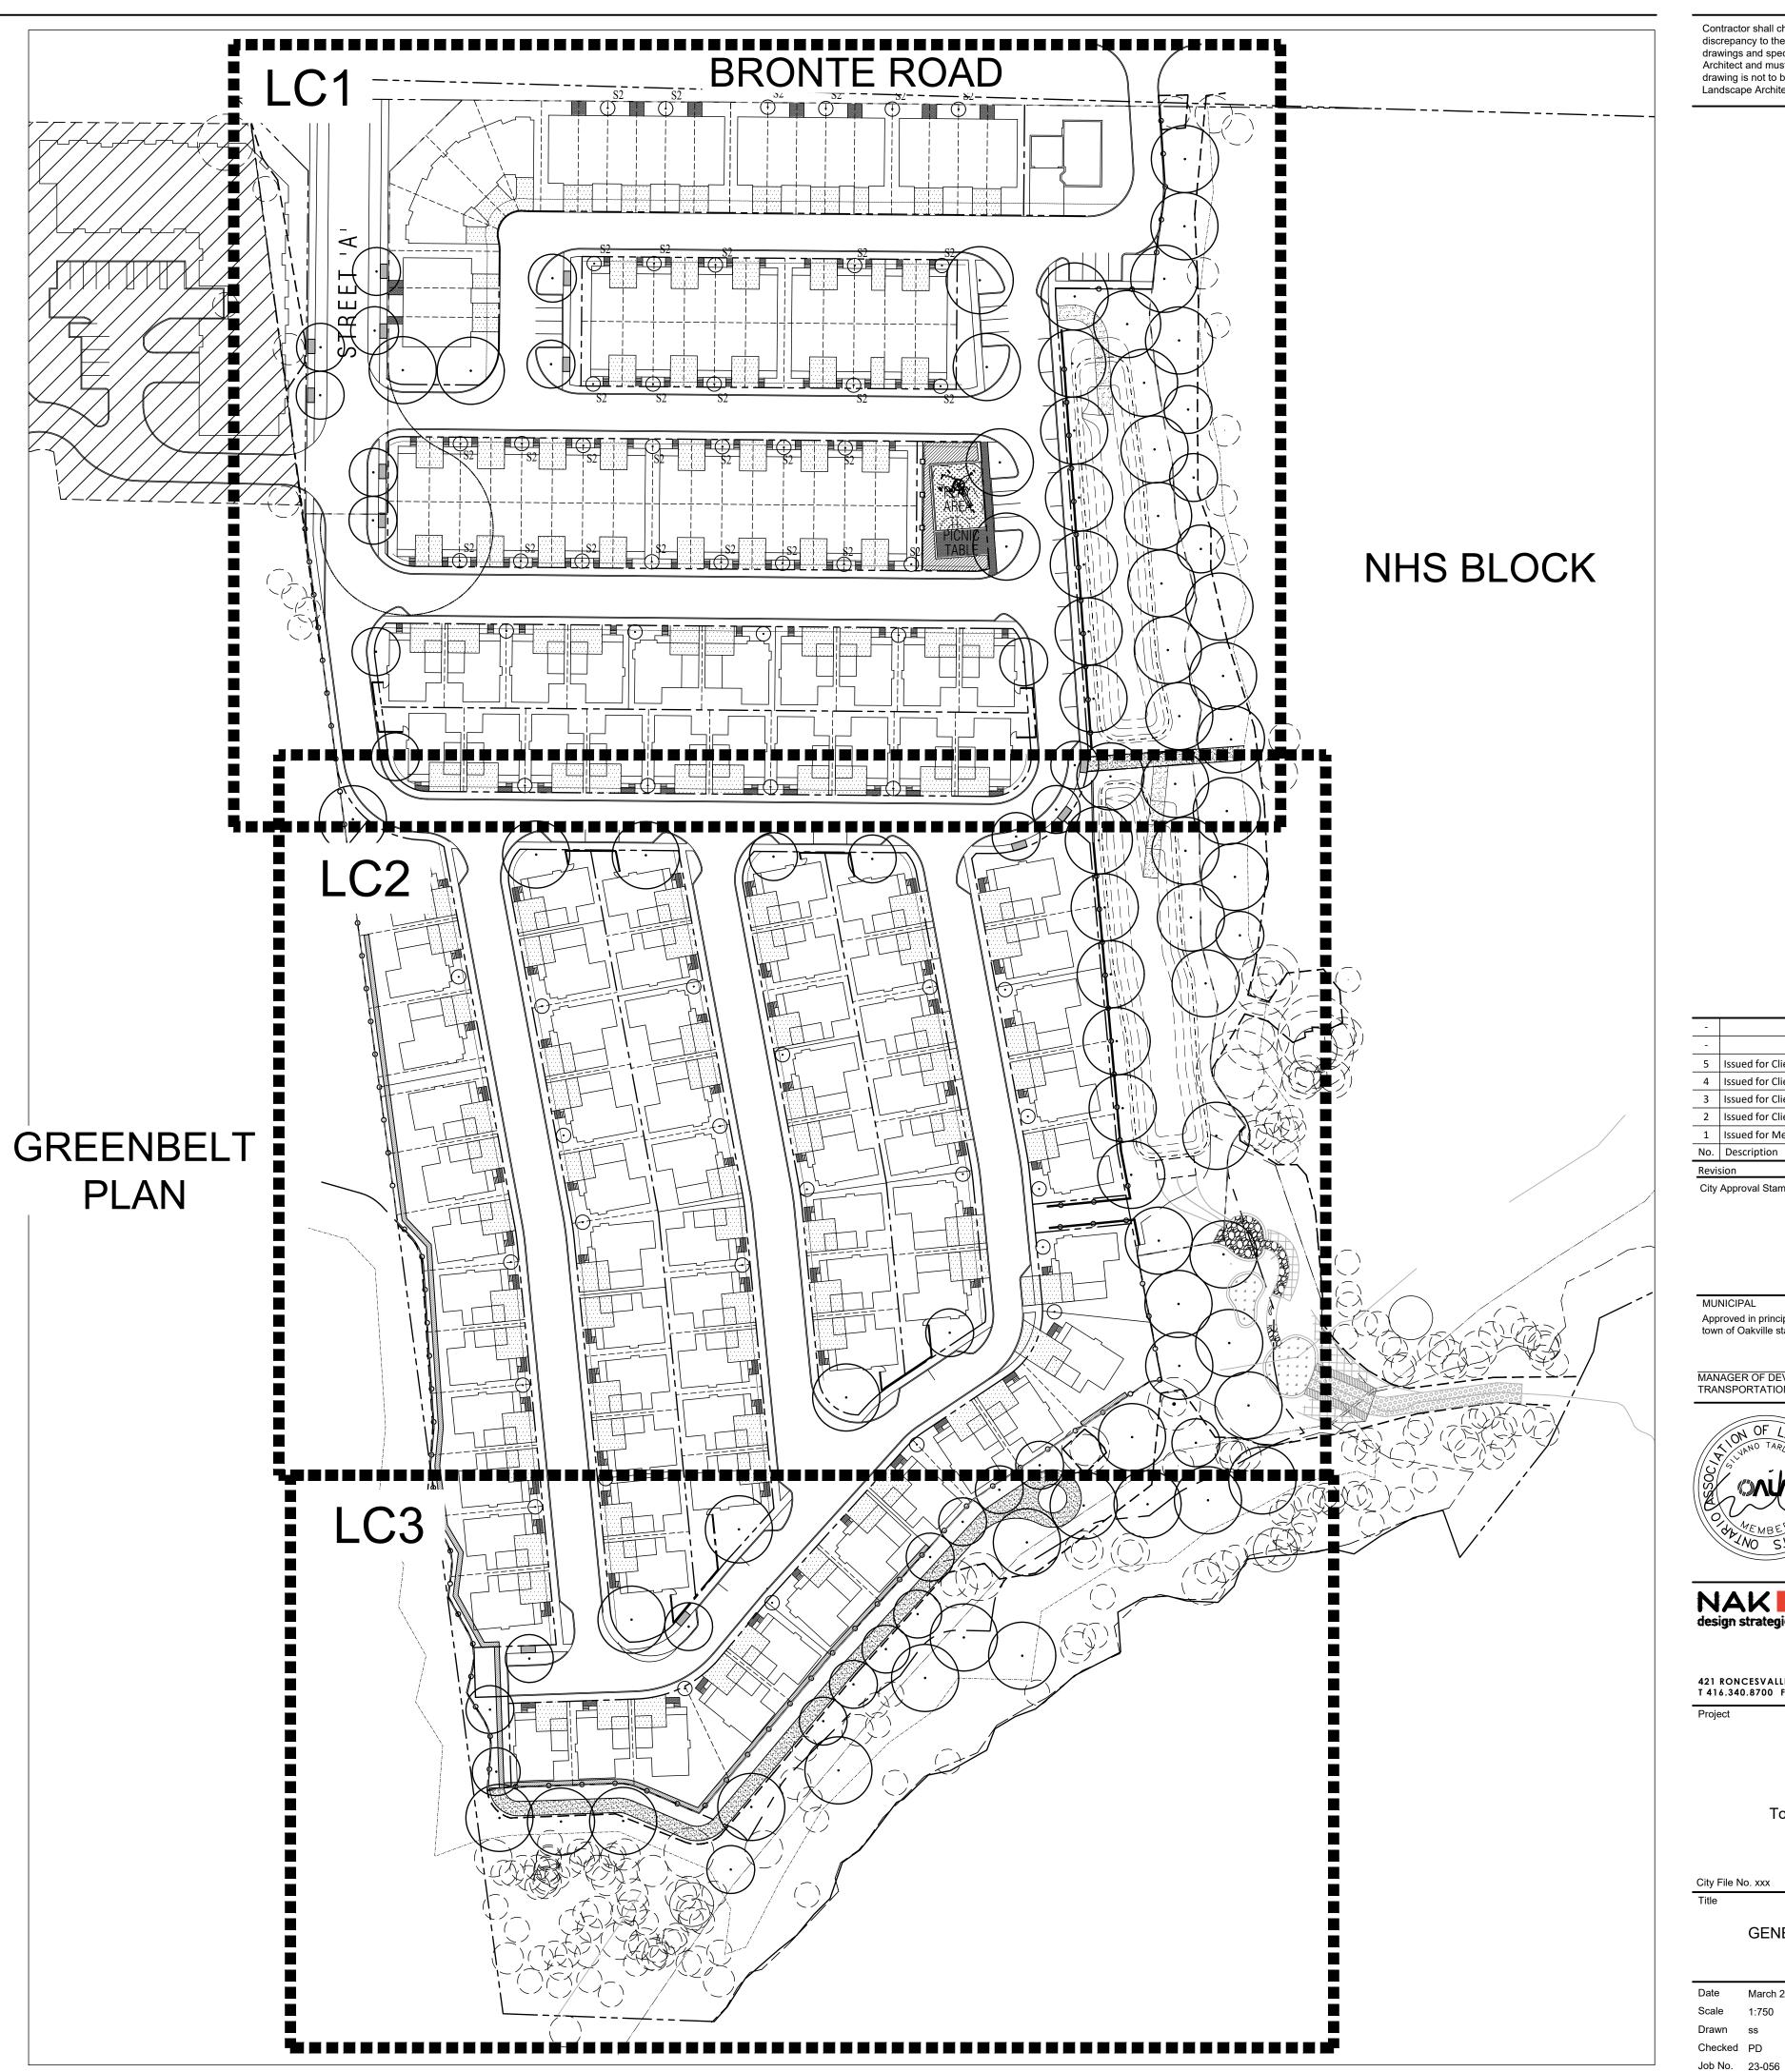

| MUNICI                                                                 | PAL                        |                                 |  |  |
|------------------------------------------------------------------------|----------------------------|---------------------------------|--|--|
|                                                                        |                            | tail construction conforming to |  |  |
| town of 0                                                              | Dakville standards and spe | ecilications                    |  |  |
| MANAGER OF DEVELOPMENT SERVICES DATE<br>TRANSPORTATION AND ENGINEERING |                            |                                 |  |  |
|                                                                        |                            |                                 |  |  |
|                                                                        | MOF LANDSCREPPER           |                                 |  |  |
| 421 RONCESVALLES AVENUE, TORONTO, ON M6R 2N1 CANADA                    |                            |                                 |  |  |
| T 416.34                                                               | 0.8700 F 416.340.7100      | NAKDESIGNSTRATEGIES.COM         |  |  |
| Project                                                                |                            |                                 |  |  |
|                                                                        |                            |                                 |  |  |
| Bronte River<br>Town of Oakville, Ontario                              |                            |                                 |  |  |
| City File No. xxx                                                      |                            |                                 |  |  |
| Title                                                                  |                            |                                 |  |  |
| GENERAL LANDSCAPE PLAN                                                 |                            |                                 |  |  |
| Date                                                                   | March 2023                 | Sheet                           |  |  |
| Scale                                                                  | 1:750                      |                                 |  |  |
| Drawn<br>Checked                                                       | ss<br>PD                   | LC0                             |  |  |

Job No. 23-056

| -     |                           |            |  |
|-------|---------------------------|------------|--|
| -     |                           |            |  |
| 5     | Issued for Client Review  | Aug. 14/23 |  |
| 4     | Issued for Client Review  | Jul. 26/23 |  |
| 3     | Issued for Client Review  | Apr.3/23   |  |
| 2     | Issued for Client Review  | Mar.30/23  |  |
| 1     | Issued for Meeting Review | Mar.17/23  |  |
| No.   | Description               | Date       |  |
| Revis | Revision                  |            |  |