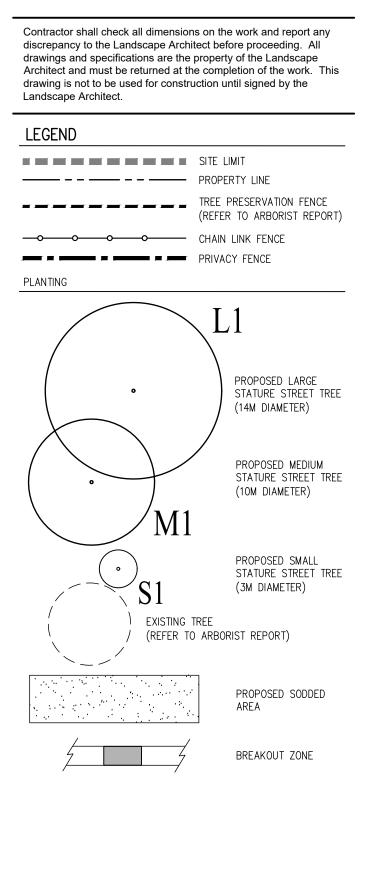

Contractor shall check all dimensions on the work and report any discrepancy to the Landscape Architect before proceeding. All drawings and specifications are the property of the Landscape Architect and must be returned at the completion of the work. This drawing is not to be used for construction until signed by the Landscape Architect.