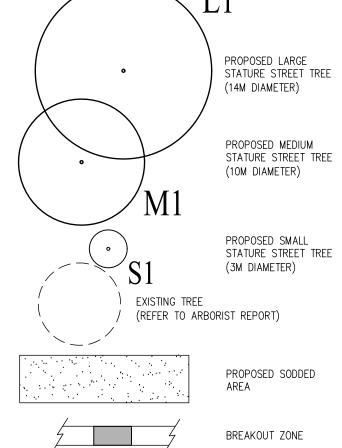

TOTAL (exclu Canopy Summary

> Site Land Use Canopy

|                 |          |               | Canopy Area |             |
|-----------------|----------|---------------|-------------|-------------|
|                 |          | Crown Area    | Sub-total   | % of Total  |
|                 |          | per tree (m2) | (m2)        | Canopy Area |
|                 |          |               |             |             |
|                 | 68       | 154.0         | 10,472      | 73.4%       |
| REE SUBTOTAL    | 68       |               | 10,472      |             |
|                 | 36       | 78.5          | 2,826       | 19.8%       |
| REE SUBTOTAL    | 36       |               | 2,826       |             |
|                 | 31<br>27 | 7.0           | 217         | 1.5%        |
| REE SUBTOTAL    | 31       |               | 217         |             |
| PY COVERAGE     |          |               |             |             |
| TREE TOTAL      | 135      |               | 13,515      | m²          |
| TREE CANOPY     |          |               | 1,306       | m²          |
| OVERLAP         |          |               | 281         | m²          |
| luding overlap) |          | _             | 14,259      | m²          |
| Site Area       |          |               | 62,915      | m²          |
| e Canopy Cover  |          |               | 22.7%       |             |
| oy Cover Target |          | _             | 20%         | _           |
|                 |          |               |             |             |