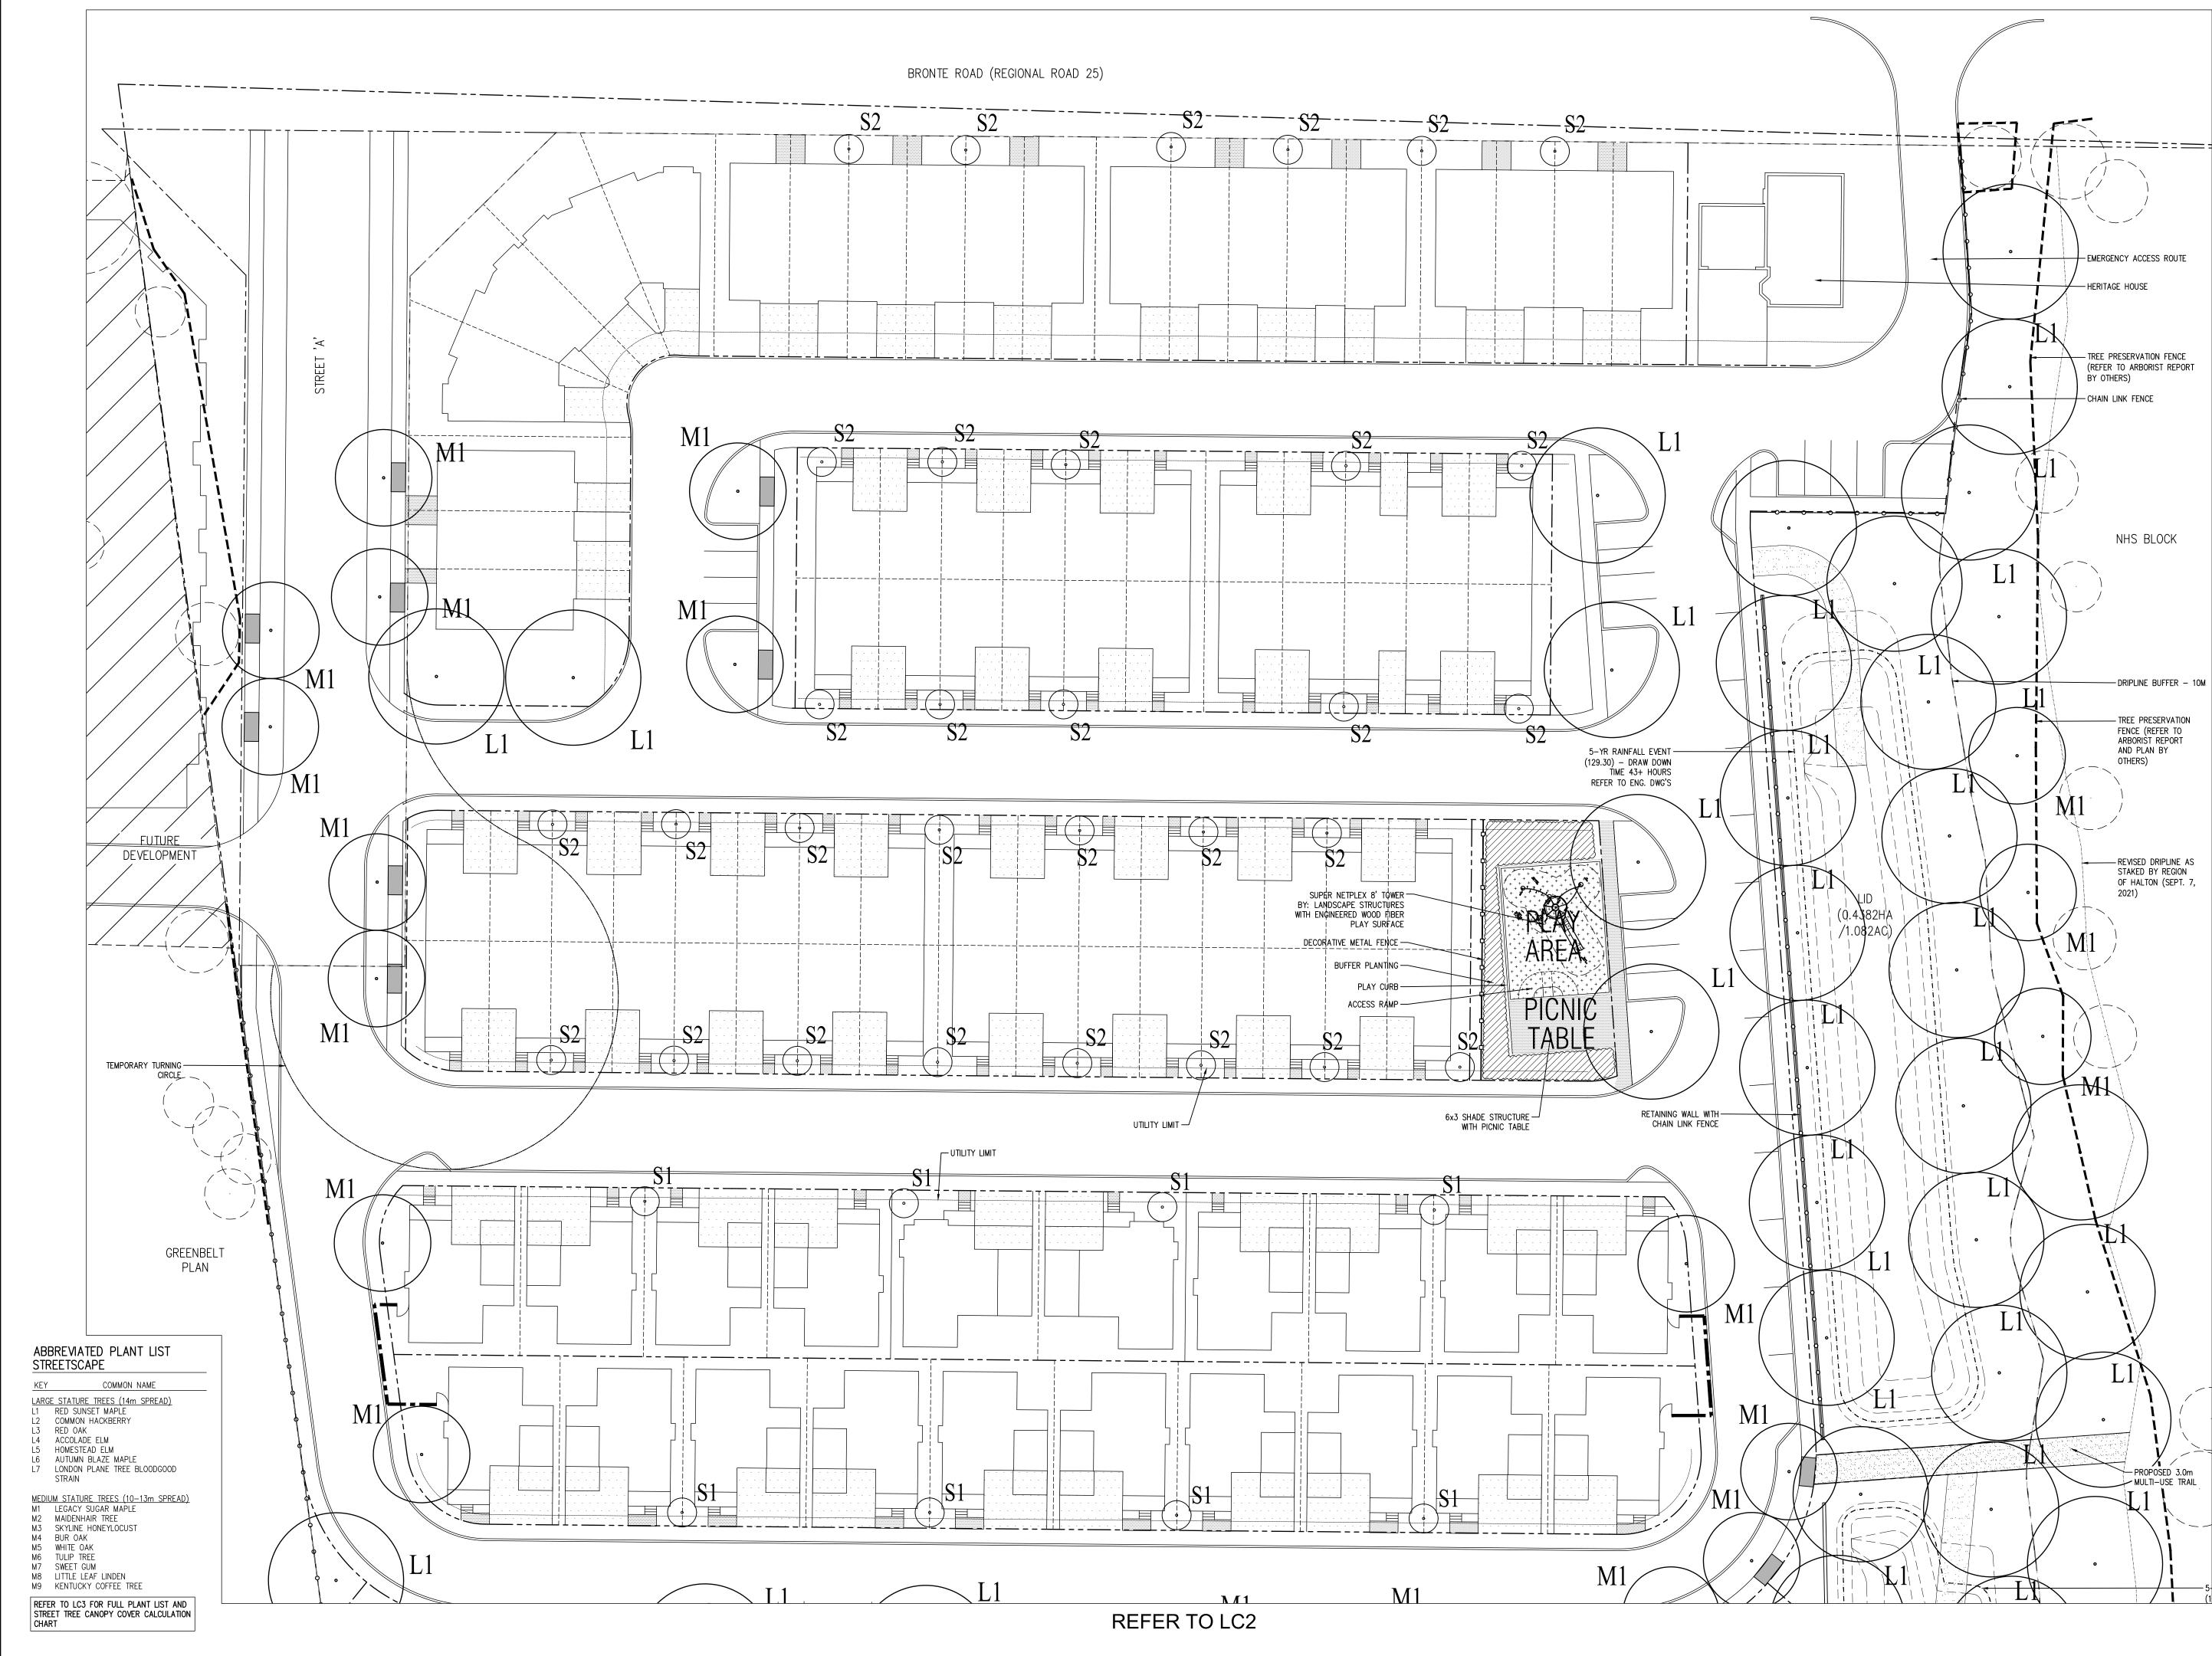

City Approval Stamp

| Date    | March 2023 | Sheet |
|---------|------------|-------|
| Scale   | 1:300      |       |
| Drawn   | SS         |       |
| Checked | PD         | LOZ   |
| Job No. | 23-056     |       |