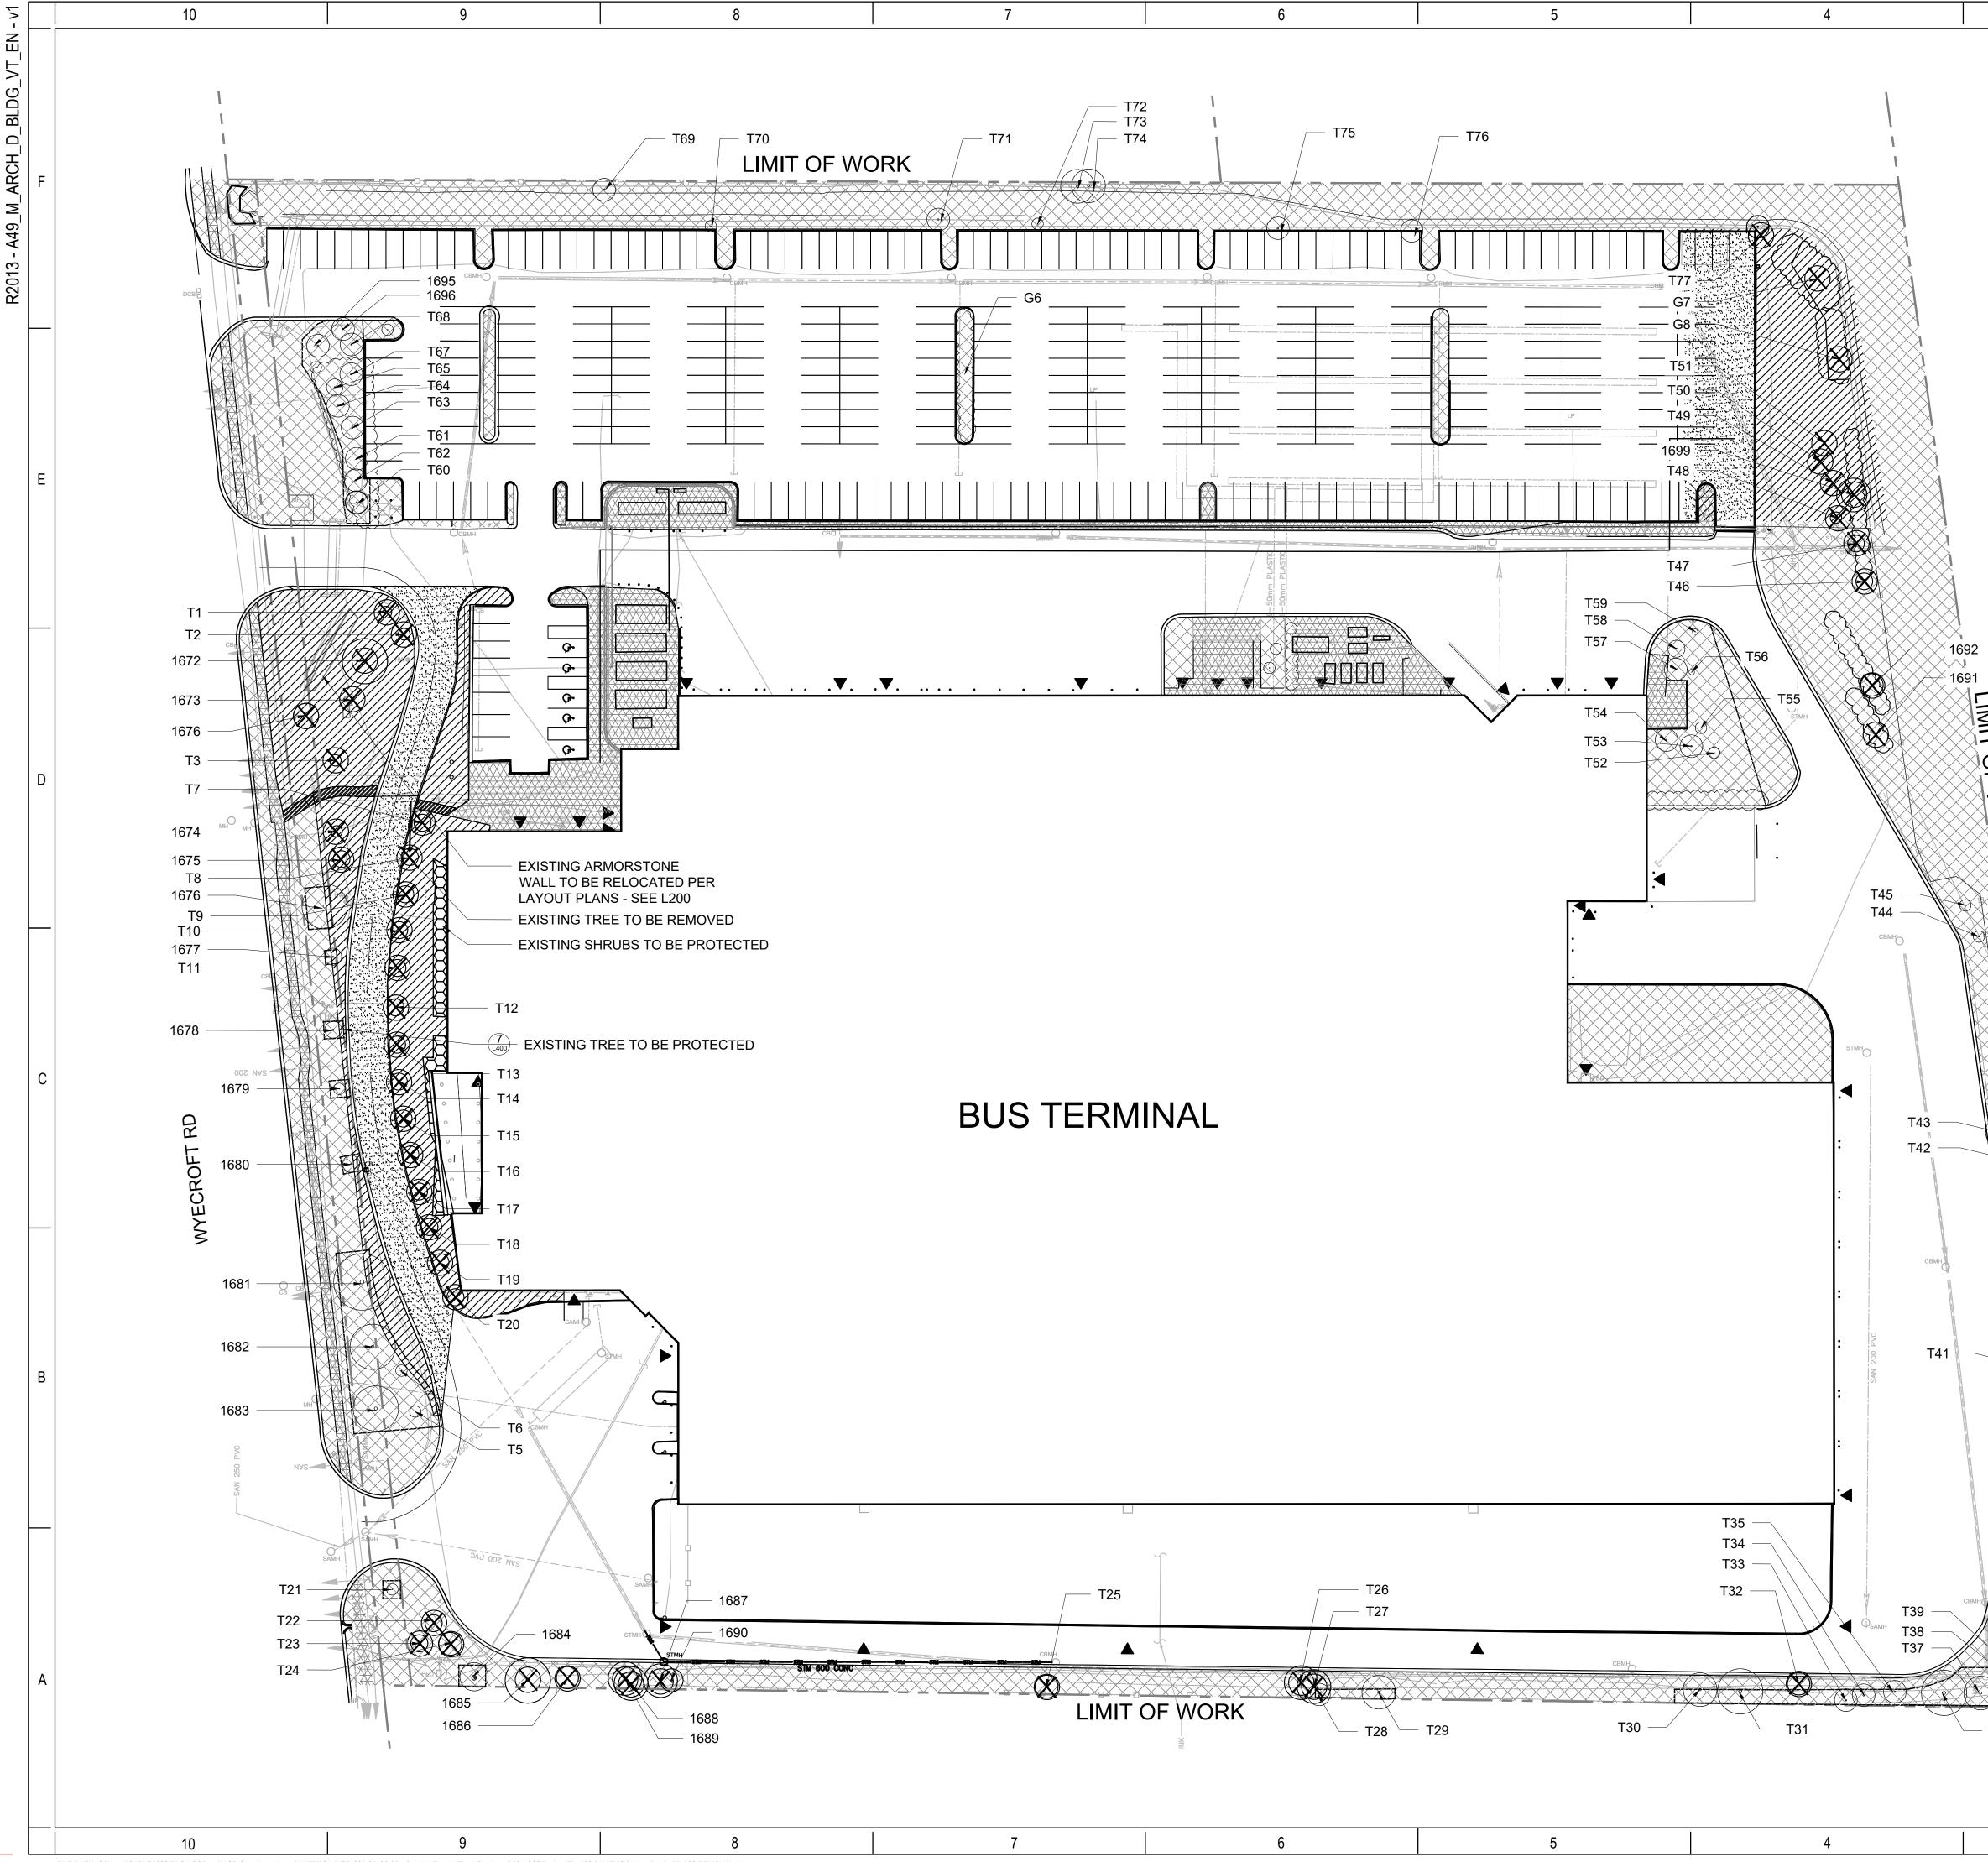

| 7 | 6 | 5 | 4 |
|---|---|---|---|
|   |   |   |   |

| 3            |                                           |          | 2                                             |
|--------------|-------------------------------------------|----------|-----------------------------------------------|
| LEGEND       |                                           |          |                                               |
|              | EXISTING HAR                              | RDSCAPE  | TO REMAIN                                     |
|              | EXISTING LAN                              | DSCAPE 1 | TO REMAIN                                     |
|              |                                           |          | ING, NO GRUBBII<br>OVED FROM SITE             |
|              |                                           | D DISPOS | O CURBS TO BE<br>ED OF OFFSITE,<br>- REMOVALS |
|              | EXISTING CON<br>REMOVED, RE<br>- REMOVALS |          |                                               |
| $\bigotimes$ | EXISTING TRE                              | ES TO BE | REMOVE                                        |
| •            | EXISTING TRE<br>PROTECTED                 | ES TO RE | TAIN AND BE                                   |
|              | PROPERTY LI                               | NES      |                                               |
|              | TREE PROTEC                               | TION FEN | ICING                                         |
|              |                                           |          |                                               |

## GENERAL NOTES:

LIMIT

ÌО

**O** 

A

XX

T36

- 1. SEE SHEET L001 FOR FULL PROJECT NOTES.
- 2. ALL EXISTING AND PROPOSED DESIGN ELEMENTS TO BE VERIFIED BY CONTRACTOR PRIOR TO ANY WORK.
- 3. REFER TO ENGINEERING PACKAGE FOR ALL HARDSCAPE DETAILING AND INSTRUCTION. LANDSCAPE LAYOUT SHEETS DISPLAYING HARDSCAPE ARE FOR GRAPHIC INFORMATION ONLY.