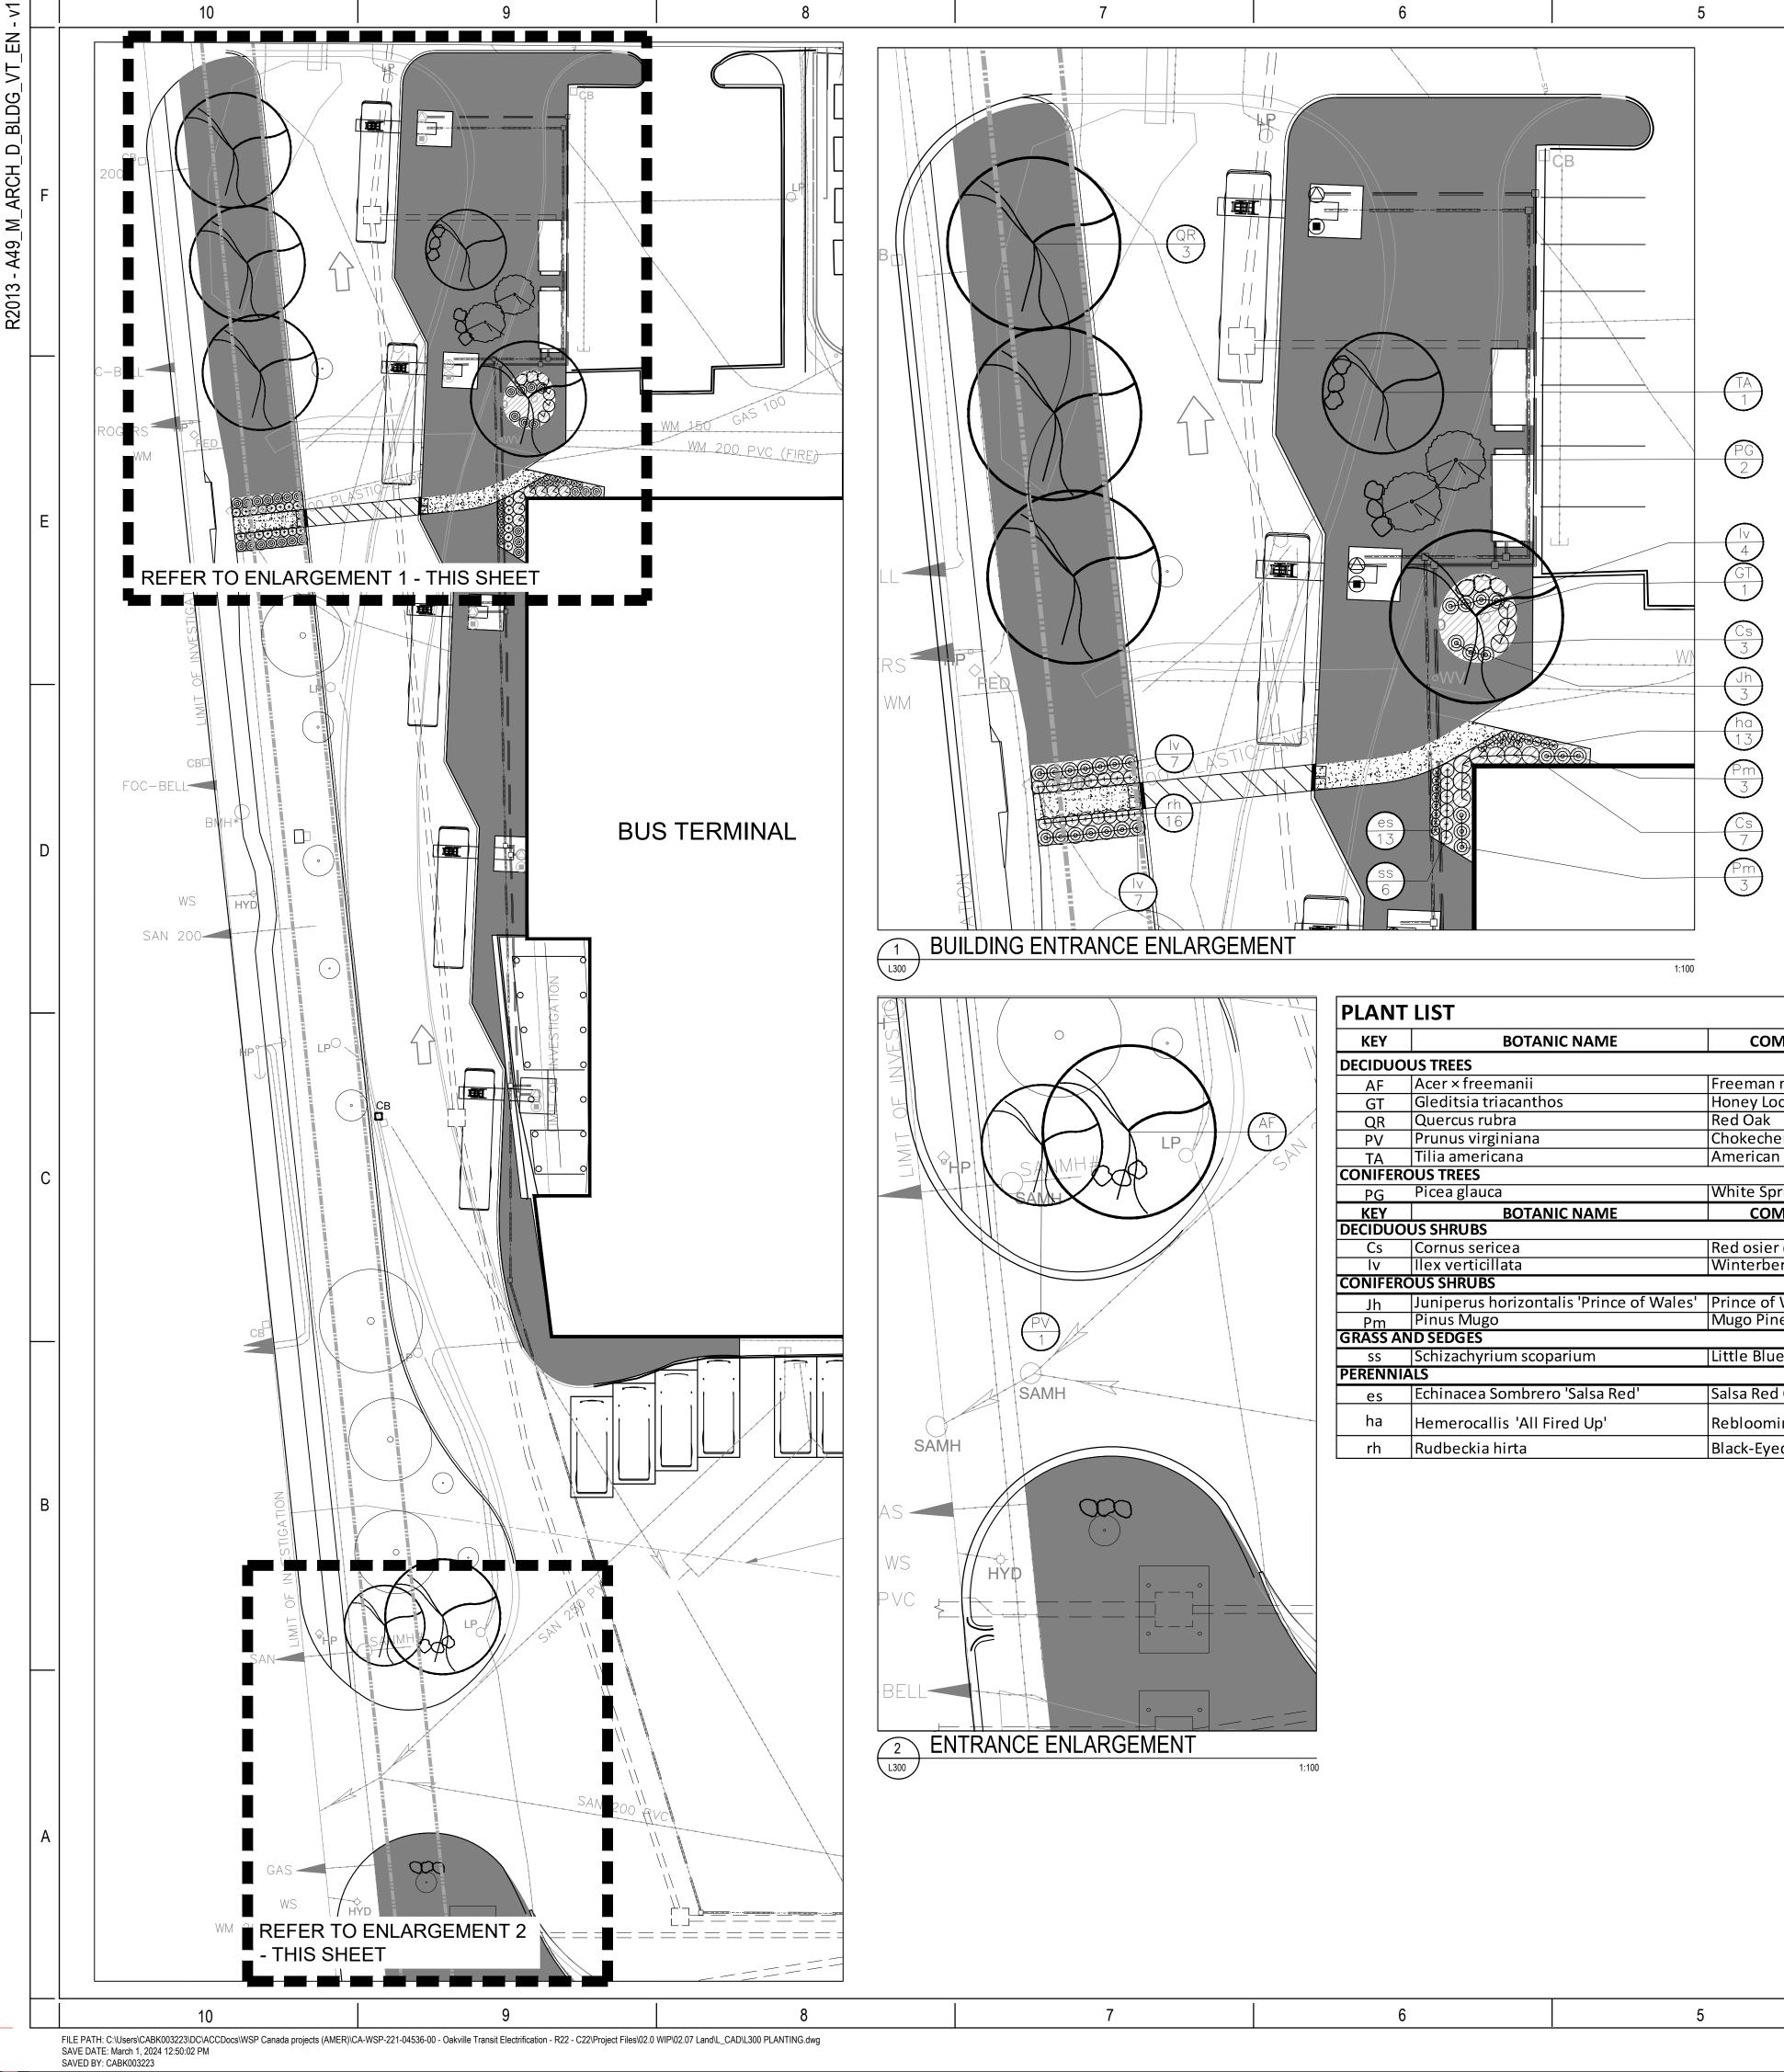

SCALE 1:500 (m)

| 3                                                      | l f                                                                                                            | 2                                                                                                                | 1                                                                                                                                                                                                                                                                            |     |
|--------------------------------------------------------|----------------------------------------------------------------------------------------------------------------|------------------------------------------------------------------------------------------------------------------|------------------------------------------------------------------------------------------------------------------------------------------------------------------------------------------------------------------------------------------------------------------------------|-----|
| LEGEND                                                 |                                                                                                                |                                                                                                                  | ·                                                                                                                                                                                                                                                                            | j — |
|                                                        | PROPOSED SODDED A                                                                                              | REA                                                                                                              |                                                                                                                                                                                                                                                                              |     |
|                                                        | PROPOSED PLANTING                                                                                              | BED                                                                                                              |                                                                                                                                                                                                                                                                              |     |
|                                                        | PROPOSED CONCRETE<br>CIVIL PLANS                                                                               |                                                                                                                  |                                                                                                                                                                                                                                                                              | F   |
|                                                        | PROPOSED HEAVY DU<br>REFER TO CIVIL PLANS                                                                      |                                                                                                                  | A 49                                                                                                                                                                                                                                                                         |     |
| o                                                      | EXISTING TREES TO RE                                                                                           | EMAIN<br>Seal:                                                                                                   |                                                                                                                                                                                                                                                                              |     |
| ⊗(+)                                                   | PROPOSED PERENNIAI                                                                                             | S                                                                                                                | TION OF LANDS                                                                                                                                                                                                                                                                |     |
|                                                        | PROPOSED SHRUBS                                                                                                |                                                                                                                  | 2022/03/01                                                                                                                                                                                                                                                                   |     |
|                                                        | PROPOSED DECIDUOU                                                                                              | S TREES                                                                                                          | T FOR CONSTRUCTION                                                                                                                                                                                                                                                           | E   |
|                                                        | PROPOSED CONIFERO                                                                                              | US TREES                                                                                                         |                                                                                                                                                                                                                                                                              |     |
| 80                                                     | PROPOSED ARMOUR S                                                                                              | TONES                                                                                                            |                                                                                                                                                                                                                                                                              |     |
| GENERAL NOTES:                                         | PROPERTY LINE                                                                                                  | PROJECT:                                                                                                         | VILLE TRANSIT ELECTRIFICATION<br>PROGRAM                                                                                                                                                                                                                                     |     |
| CONTRACTOR PRIOR TO ANY<br>3. REFER TO ENGINEERING PAC | D DESIGN ELEMENTS TO BE VERIFIED<br>WORK.<br>KAGE FOR ALL HARDSCAPE DETAILIN<br>YOUT SHEETS DISPLAYING HARDSC/ | G AND<br>APE ARE FOR<br>KEY PLAN:<br>DISCLAIMER:<br>THIS DRAWING<br>OR REVISED W<br>CHECK AND VE<br>OMISSIONS PR | G AND DESIGN IS COPYRIGHT PROTECTED WHICH SHALL NOT BE USED, REPRODUCED<br>WITHOUT WRITTEN PERMISSION BY ARCHITECTURE 49. THE CONTRACTOR SHALL<br>ERIFY ALL DIMENSIONS AND UTILITY LOCATIONS AND REPORT ALL ERRORS AND<br>RIOR TO COMMENCING WORK.<br>G IS NOT TO BE SCALED. |     |
|                                                        |                                                                                                                | BK 0                                                                                                             | 6-00 2024/02/29<br>ALE:                                                                                                                                                                                                                                                      | B   |
|                                                        |                                                                                                                |                                                                                                                  | LANDSCAPE                                                                                                                                                                                                                                                                    | A   |
|                                                        |                                                                                                                | SHEET NUMB<br>SHEET #:<br>ISSUE: <b>04</b>                                                                       | BER:<br><b>L200</b><br>04 OF 08<br><u>No.</u>                                                                                                                                                                                                                                | -   |
| 1                                                      | I ▲                                                                                                            | DATE OF: M/                                                                                                      |                                                                                                                                                                                                                                                                              |     |
| 3                                                      | <sup>™</sup>                                                                                                   | 2                                                                                                                | 1                                                                                                                                                                                                                                                                            |     |

| 6                                                                                                                                                                                                                | 5                                                                                                                 | 4                                                                                                                                 | 3                                                                                                                                                                           | 2                                                                                           |                                                                                                                                                                                                                                                                                                                                                                                                                                                                                                                                                                                                                                                                                                                            |
|------------------------------------------------------------------------------------------------------------------------------------------------------------------------------------------------------------------|-------------------------------------------------------------------------------------------------------------------|-----------------------------------------------------------------------------------------------------------------------------------|-----------------------------------------------------------------------------------------------------------------------------------------------------------------------------|---------------------------------------------------------------------------------------------|----------------------------------------------------------------------------------------------------------------------------------------------------------------------------------------------------------------------------------------------------------------------------------------------------------------------------------------------------------------------------------------------------------------------------------------------------------------------------------------------------------------------------------------------------------------------------------------------------------------------------------------------------------------------------------------------------------------------------|
|                                                                                                                                                                                                                  | B                                                                                                                 |                                                                                                                                   | LEGEND                                                                                                                                                                      | PROPOSED SODDED AREA<br>PROPOSED PLANTING BED<br>PROPOSED CONCRETE, REFER TO<br>CIVIL PLANS | F                                                                                                                                                                                                                                                                                                                                                                                                                                                                                                                                                                                                                                                                                                                          |
|                                                                                                                                                                                                                  |                                                                                                                   |                                                                                                                                   | •                                                                                                                                                                           | EXISTING TREES TO REMAIN                                                                    | A 49                                                                                                                                                                                                                                                                                                                                                                                                                                                                                                                                                                                                                                                                                                                       |
|                                                                                                                                                                                                                  |                                                                                                                   |                                                                                                                                   | $\otimes^{(+)}$                                                                                                                                                             | PROPOSED PERENNIALS                                                                         |                                                                                                                                                                                                                                                                                                                                                                                                                                                                                                                                                                                                                                                                                                                            |
| 3                                                                                                                                                                                                                |                                                                                                                   |                                                                                                                                   | Co                                                                                                                                                                          | PROPOSED SHRUBS                                                                             | SEAL:                                                                                                                                                                                                                                                                                                                                                                                                                                                                                                                                                                                                                                                                                                                      |
|                                                                                                                                                                                                                  | PG<br>2                                                                                                           |                                                                                                                                   |                                                                                                                                                                             | PROPOSED DECIDUOUS TREES                                                                    | 2022/03/01<br>MEMBER OTHER<br>E                                                                                                                                                                                                                                                                                                                                                                                                                                                                                                                                                                                                                                                                                            |
|                                                                                                                                                                                                                  | $\begin{array}{c} 1 \\ \hline \\$ |                                                                                                                                   |                                                                                                                                                                             | PROPOSED CONIFEROUS TREES                                                                   | CLIENT:                                                                                                                                                                                                                                                                                                                                                                                                                                                                                                                                                                                                                                                                                                                    |
|                                                                                                                                                                                                                  | WI Jh                                                                                                             |                                                                                                                                   | 000                                                                                                                                                                         | PROPOSED ARMOUR STONES                                                                      |                                                                                                                                                                                                                                                                                                                                                                                                                                                                                                                                                                                                                                                                                                                            |
|                                                                                                                                                                                                                  | 3<br>(ha<br>13)                                                                                                   |                                                                                                                                   |                                                                                                                                                                             | PROPERTY LINE                                                                               | OAKVILLE                                                                                                                                                                                                                                                                                                                                                                                                                                                                                                                                                                                                                                                                                                                   |
|                                                                                                                                                                                                                  | Pm<br>3<br>Cs<br>7<br>Pm<br>3                                                                                     |                                                                                                                                   | <u>GENERAL NOTES:</u><br>1. SEE SHEET L001 FOR FULL PROJEC                                                                                                                  | CT NOTES.                                                                                   | CLIENT REF. #:<br>PROJECT:<br>OAKVILLE TRANSIT ELECTRIFICATION<br>PROGRAM<br>D<br>430 WYECROFT RD, OAKVILLE, ON L6K 2G7                                                                                                                                                                                                                                                                                                                                                                                                                                                                                                                                                                                                    |
|                                                                                                                                                                                                                  | 1:100<br>C NAME COMMO                                                                                             | N NAME Qty. Size SPA                                                                                                              | ACING REMARKS                                                                                                                                                               |                                                                                             | KEY PLAN:                                                                                                                                                                                                                                                                                                                                                                                                                                                                                                                                                                                                                                                                                                                  |
| DECIDUOUS TREESAFAcer × freemaniiGTGleditsia triacanthosQRQuercus rubraPVPrunus virginianaTATilia americanaCONIFEROUS TREES                                                                                      | Red Oak<br>Chokecherry<br>American Bass                                                                           | 160mm Cal.as sl360mm Cal.as sl160mm Cal.as slwood160mm Cal.as sl1                                                                 | hown straight trunk, full crown<br>hown straight trunk, full crown<br>hown straight trunk, full crown<br>hown straight trunk, full crown<br>hown straight trunk, full crown |                                                                                             | DISCLAIMER: COPYRIGHT PROTECTED WHICH SHALL NOT BE USED, REPRODUCED<br>OR REVISED WITHOUT WRITTEN PERMISSION BY ARCHITECTURE 49. THE CONTRACTOR SHALL<br>CHECK AND VERIFY ALL DIMENSIONS AND UTILITY LOCATIONS AND REPORT ALL ERRORS AND<br>OMISSIONS PRIOR TO COMMENCING WORK.<br>THIS DRAWING IS NOT TO BE SCALED.                                                                                                                                                                                                                                                                                                                                                                                                       |
| PGPicea glaucaKEYBOTANIDECIDUOUS SHRUBSCsCornus sericeaIvIlex verticillataCONIFEROUS SHRUBSJhJuniperus horizonta                                                                                                 | White Spruce<br>C NAME COMMO<br>Red osier dog<br>Winterberry<br>lis 'Prince of Wales' Prince of Wale              | N NAME         ROOT         SPA           wood         3         3 gal         0.75-1.           18         3 gal         0.75-1. | hown Intact leader, full branches<br><b>CING REMARKS</b><br>.5m O.C. 3 stems min, full bushy<br>.5m O.C. 3 stems min, full bushy<br>m O.C.                                  |                                                                                             | ISSUED FOR - REVISION:                                                                                                                                                                                                                                                                                                                                                                                                                                                                                                                                                                                                                                                                                                     |
| Pm       Pinus Mugo         GRASS AND SEDGES         ss       Schizachyrium scopa         PERENNIALS         es       Echinacea Sombrero         ha       Hemerocallis 'All Fir         rh       Rudbeckia hirta | Mugo Pine<br>Arium Little Bluester                                                                                | 6 3 gal 0.5 m<br>n 6 1 gal 0.5 m<br>eflower 13 1 gal 0.5 m<br>aylily 13 1 gal 0.5 m                                               | m O.C.  full vigorous specimen<br>m O.C.  full vigorous specimen<br>m O.C.  full vigorous specimen<br>m O.C.  full vigorous specimen<br>m O.C.  full vigorous specimen      |                                                                                             |                                                                                                                                                                                                                                                                                                                                                                                                                                                                                                                                                                                                                                                                                                                            |
|                                                                                                                                                                                                                  |                                                                                                                   |                                                                                                                                   |                                                                                                                                                                             |                                                                                             | BK         04         24-03-01         ISSUED FOR SITE PLAN APPLICATION           BK         03         24-02-23         ISSUED FOR 60% DESIGN           BK         02         23-12-07         RE-ISSUED FOR 30% DESIGN           BK         01         23-11-14         ISSUED FOR 30% DESIGN           BK         01         23-11-14         ISSUED FOR 30% DESIGN           IS         REV         DATE         DESCRIPTION           PROJECT NO:         DATE         2024/02/29         ORIGINAL SCALE:           N/A         DESIGNED BY:         JS/BK         DESIGNED BY:         JS/BK           DRAWN BY:         BK/KL         CHECKED BY:         JS           DISCIPLINE:         LANDSCAPE         TITLE: |