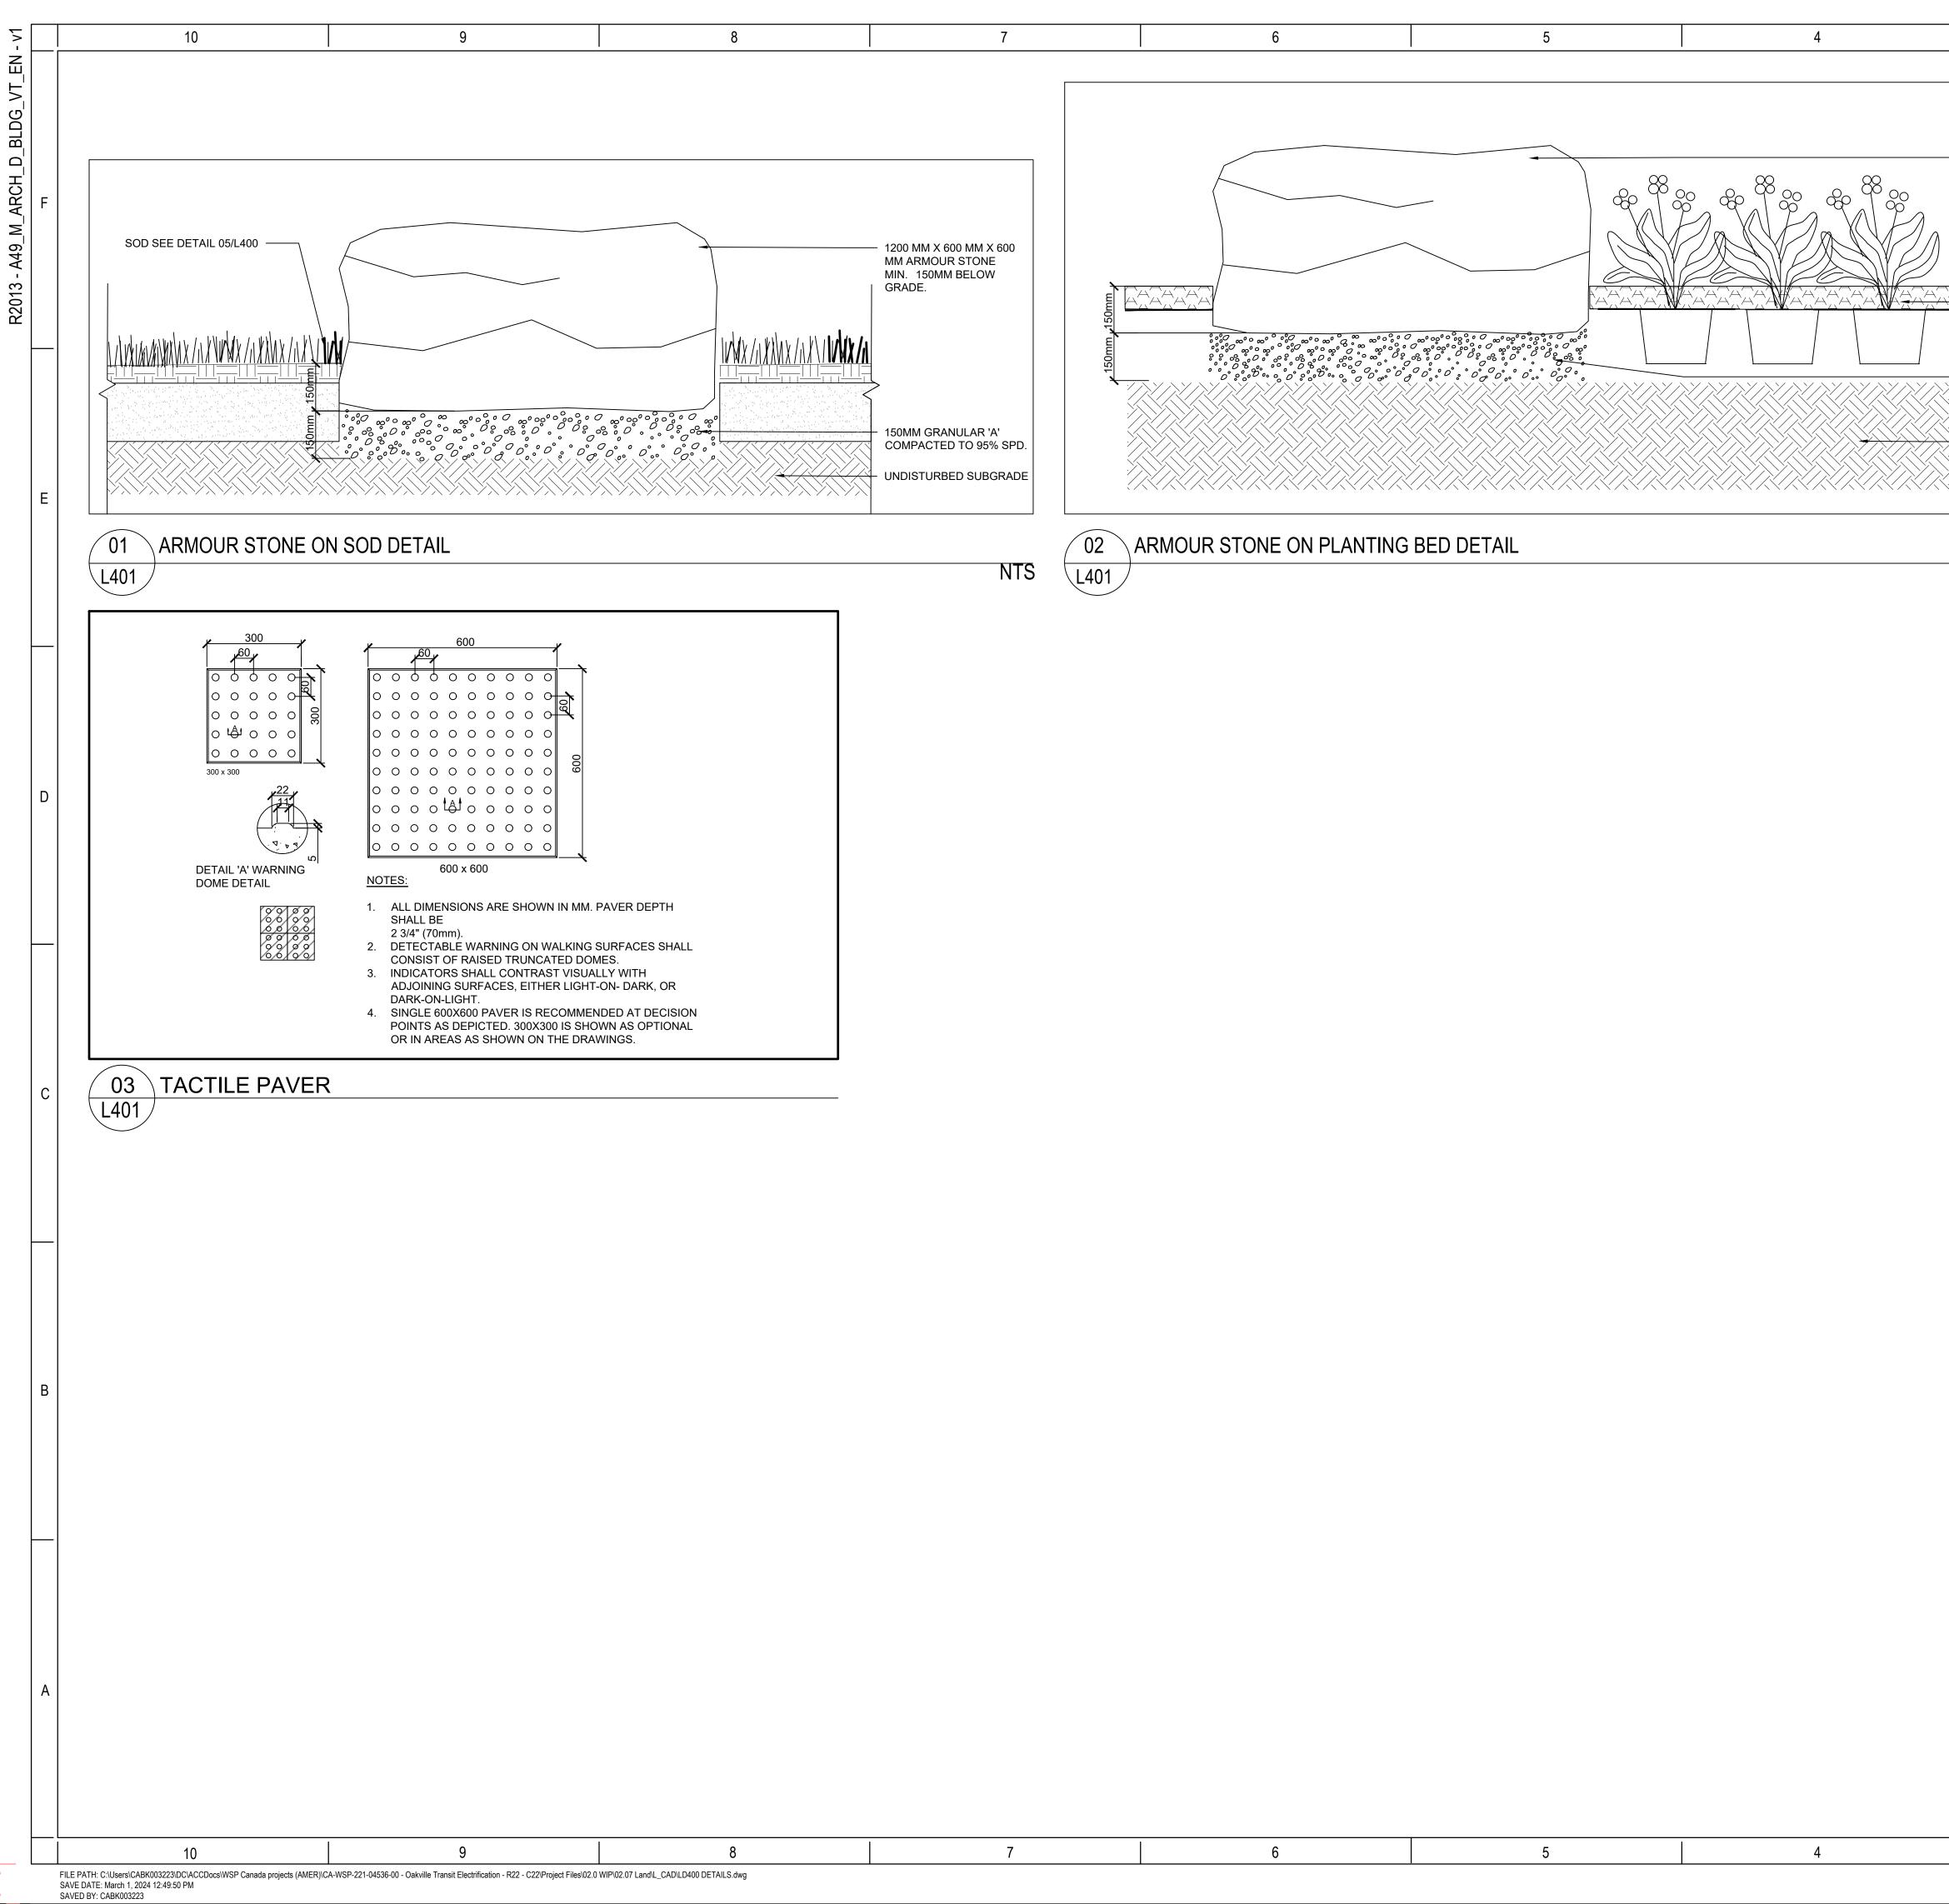

2

3

|   | 3                                                                      |  |
|---|------------------------------------------------------------------------|--|
|   |                                                                        |  |
|   | – 1200 MM X 600 MM X 600 MM<br>ARMOUR STONE<br>MIN. 150MM BELOW GRADE. |  |
| ] | PLANTING BED, SEE DETAIL 04/LD400                                      |  |
|   | 150MM GRANULAR 'A'<br>COMPACTED TO 95% SPD.                            |  |
|   | UNDISTURBED SUBGRADE                                                   |  |
|   |                                                                        |  |

NTS

|                                                                                                                                                                                                                                                 | 1                                                                                                                                                                                                                                                                                                                                   |         |
|-------------------------------------------------------------------------------------------------------------------------------------------------------------------------------------------------------------------------------------------------|-------------------------------------------------------------------------------------------------------------------------------------------------------------------------------------------------------------------------------------------------------------------------------------------------------------------------------------|---------|
|                                                                                                                                                                                                                                                 |                                                                                                                                                                                                                                                                                                                                     | F       |
|                                                                                                                                                                                                                                                 | NOT FOR CONSTRUCTION                                                                                                                                                                                                                                                                                                                | E       |
| THIS DRAWING AND DESIGN IS COPYRIGHT PROTECTED WHICH SHALL NOT BE USED, REPROJOCED<br>OR REVISED WITHOUT WRITTEN PERMISSION BY ARCHITECTURE 49. THE CONTRACTOR SHALL<br>OURSSIONS PROR TO COMMENCING WORK.<br>THIS DRAWING IS NOT TO BE SCALED. | CLIENT REF. #:<br>PROJECT:<br>OAKVILLE TRANSIT ELECTRIFICATION<br>PROGRAM<br>430 WYECROFT RD, OAKVILLE, ON L6K 2G7                                                                                                                                                                                                                  | D       |
| IS REV DATE DESCRIPTION PROJECT NO: 221-04536-00 ORIGINAL SCALE: N/A DESIGNED BY: JS/BK DRAWN BY: BK/KL CHECKED BY: JS DISCIPLINE: LANDSCAPE TITLE: ANDSCAPE A                                                                                  | THIS DRAWING AND DESIGN IS COPYRIGHT PROTECTED WHICH SHALL NOT BE USED, REPRODUCED<br>OR REVISED WITHOUT WRITTEN PERMISSION BY ARCHITECTURE 49. THE CONTRACTOR SHALL<br>CHECK AND VERIFY ALL DIMENSIONS AND UTILITY LOCATIONS AND REPORT ALL ERRORS AND<br>OMISSIONS PRIOR TO COMMENCING WORK.<br>THIS DRAWING IS NOT TO BE SCALED. | C<br>▲F |
| CHECKED BY:<br>JS<br>DISCIPLINE:<br>LANDSCAPE<br>TITLE:<br>LANDSCAPE DETAILS<br>A                                                                                                                                                               | IS REV DATE DESCRIPTION PROJECT NO: 221-04536-00 ORIGINAL SCALE: N/A DESIGNED BY: JS/BK DRAWN BY:                                                                                                                                                                                                                                   | В       |
| SHEET #: 08 OF 08                                                                                                                                                                                                                               | CHECKED BY:<br>JS<br>DISCIPLINE:<br>LANDSCAPE<br>LANDSCAPE DETAILS                                                                                                                                                                                                                                                                  | A       |