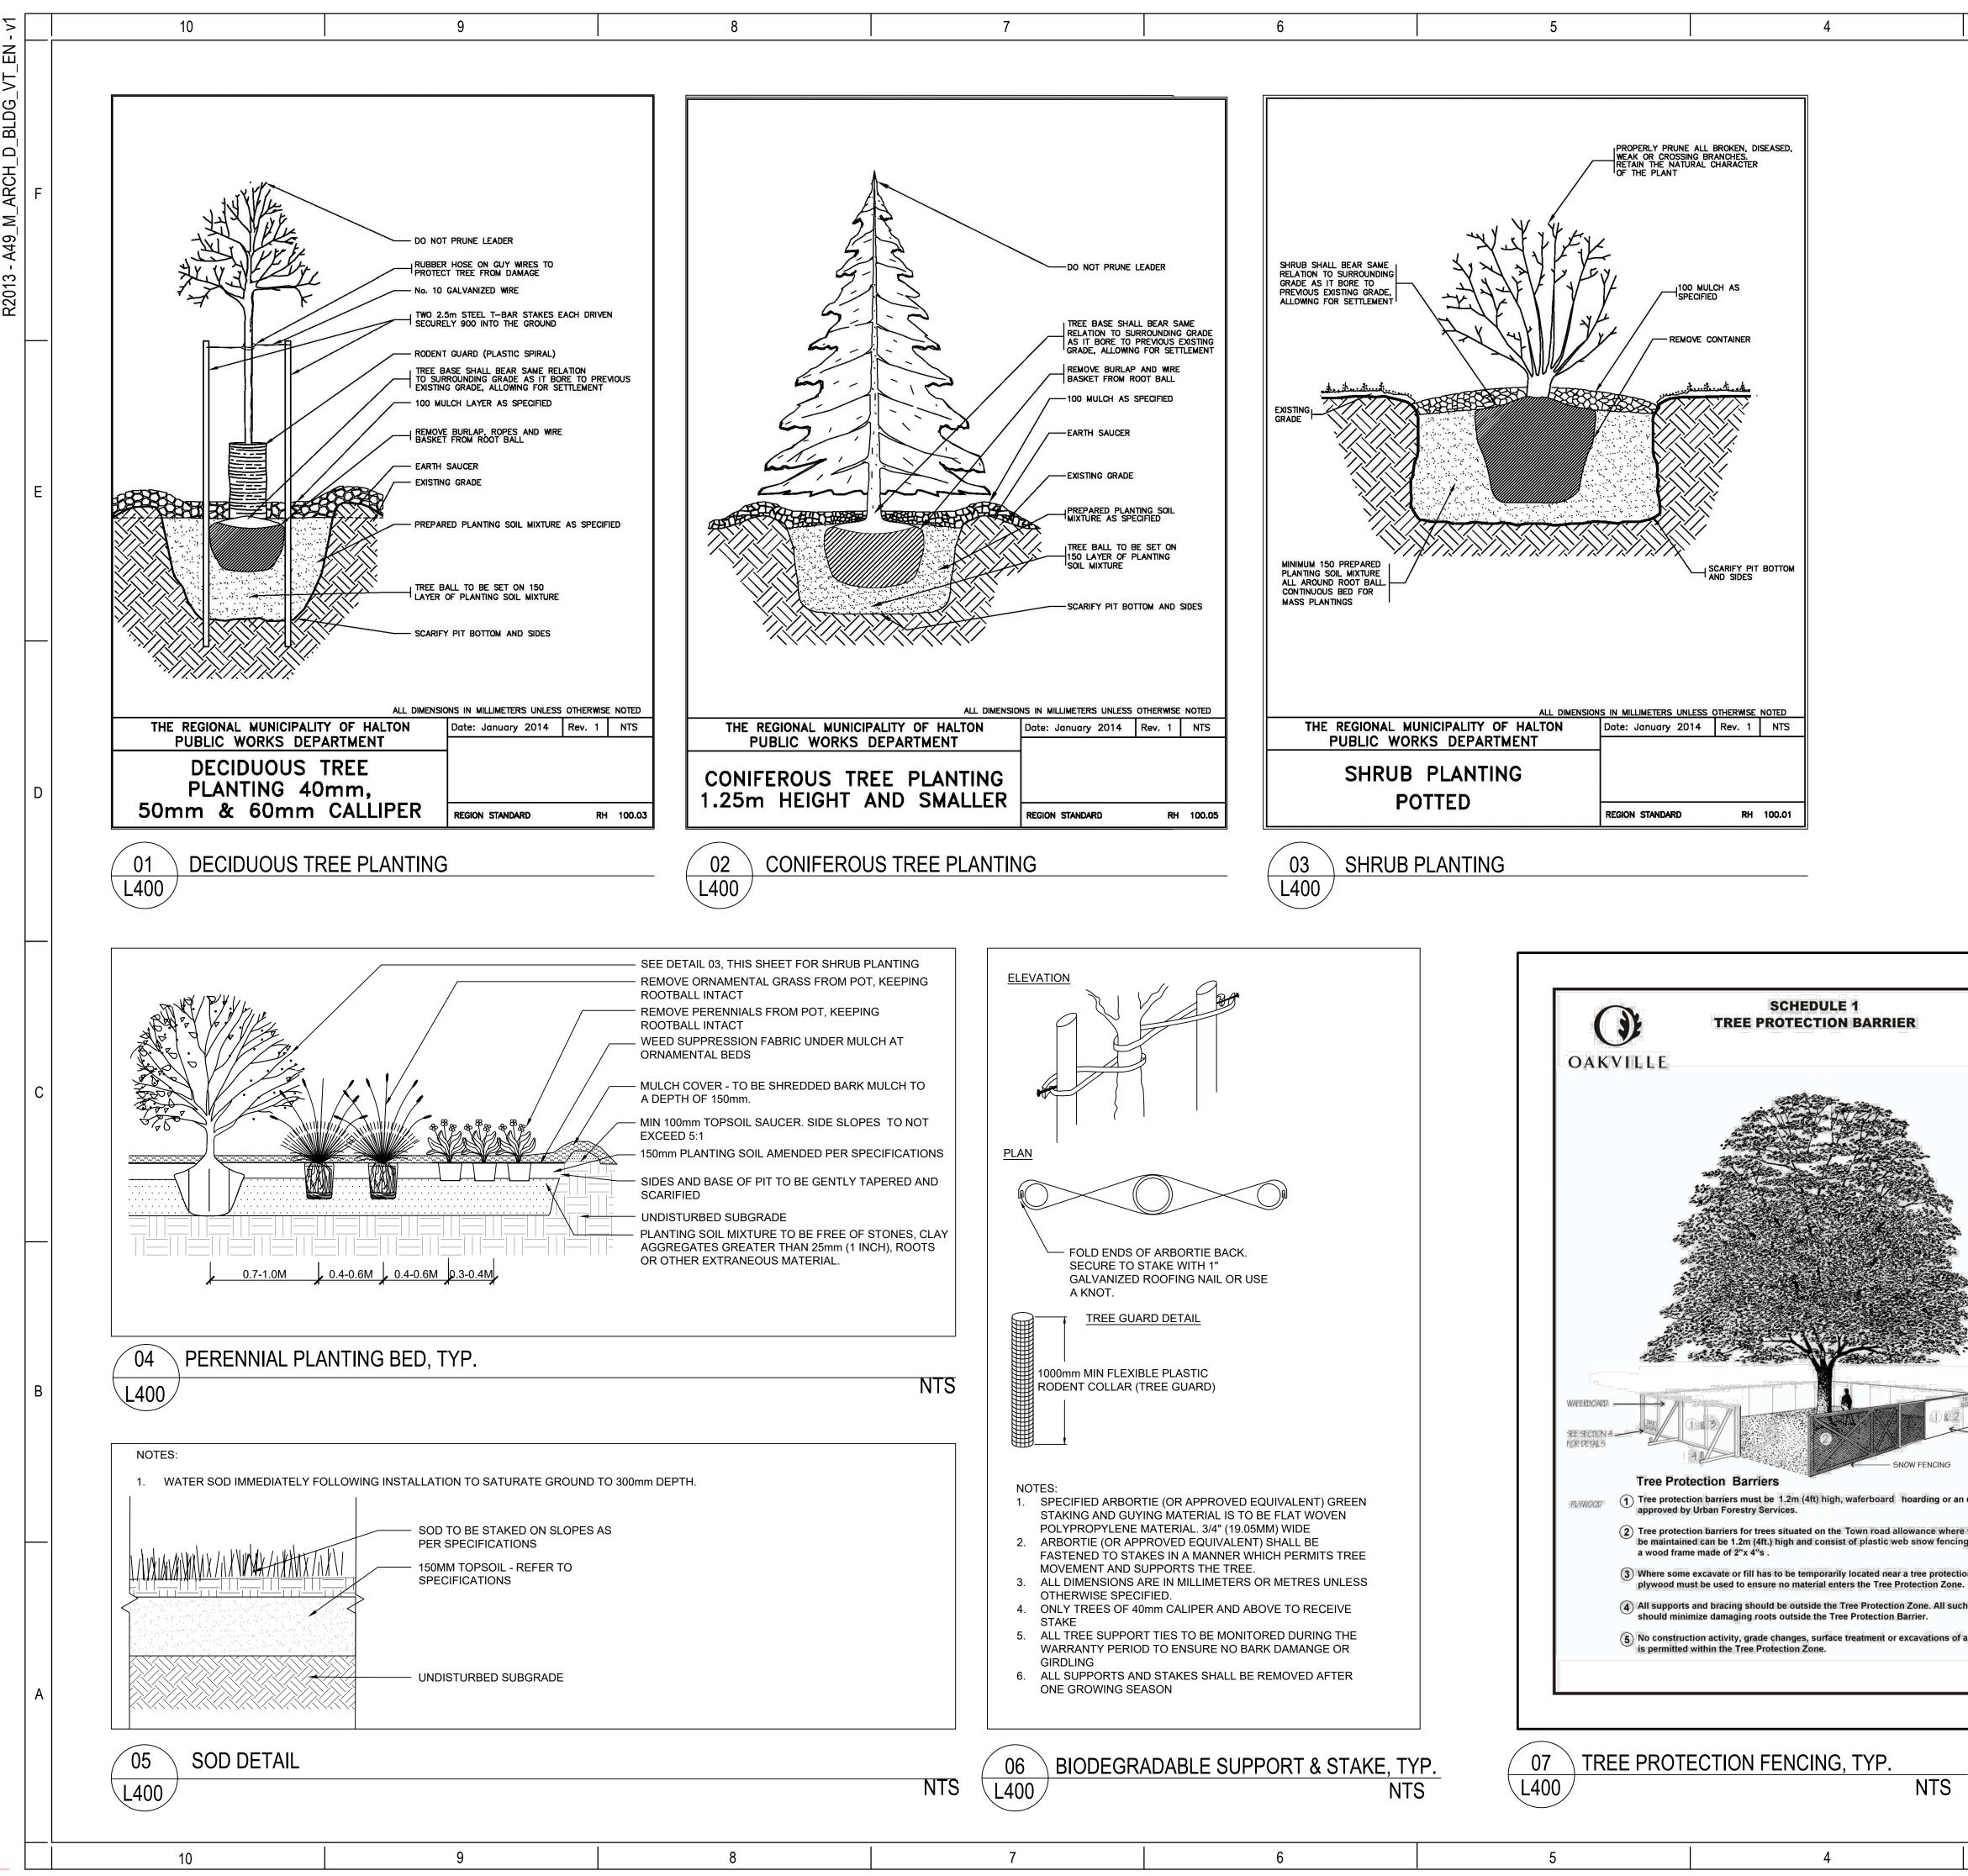

|                                                                                               |   | 3 |
|-----------------------------------------------------------------------------------------------|---|---|
| _                                                                                             |   |   |
|                                                                                               |   |   |
|                                                                                               |   |   |
| f any kind                                                                                    | - |   |
| e.<br>ch supports                                                                             |   |   |
| re visibility must<br>ng on<br>tion barrier,                                                  |   |   |
| ın equivalent                                                                                 |   |   |
| SEE SECTION 4<br>FOR DETAILS<br>WAFERBOARD OR<br>AS APPROVED BY<br>URBAN FORESTRY<br>SERVICES |   |   |
|                                                                                               |   |   |
|                                                                                               |   |   |
|                                                                                               |   |   |
| Š.                                                                                            |   |   |
|                                                                                               |   |   |
|                                                                                               |   |   |
|                                                                                               |   |   |
|                                                                                               |   |   |
|                                                                                               | 2 |   |
|                                                                                               |   |   |
|                                                                                               |   |   |