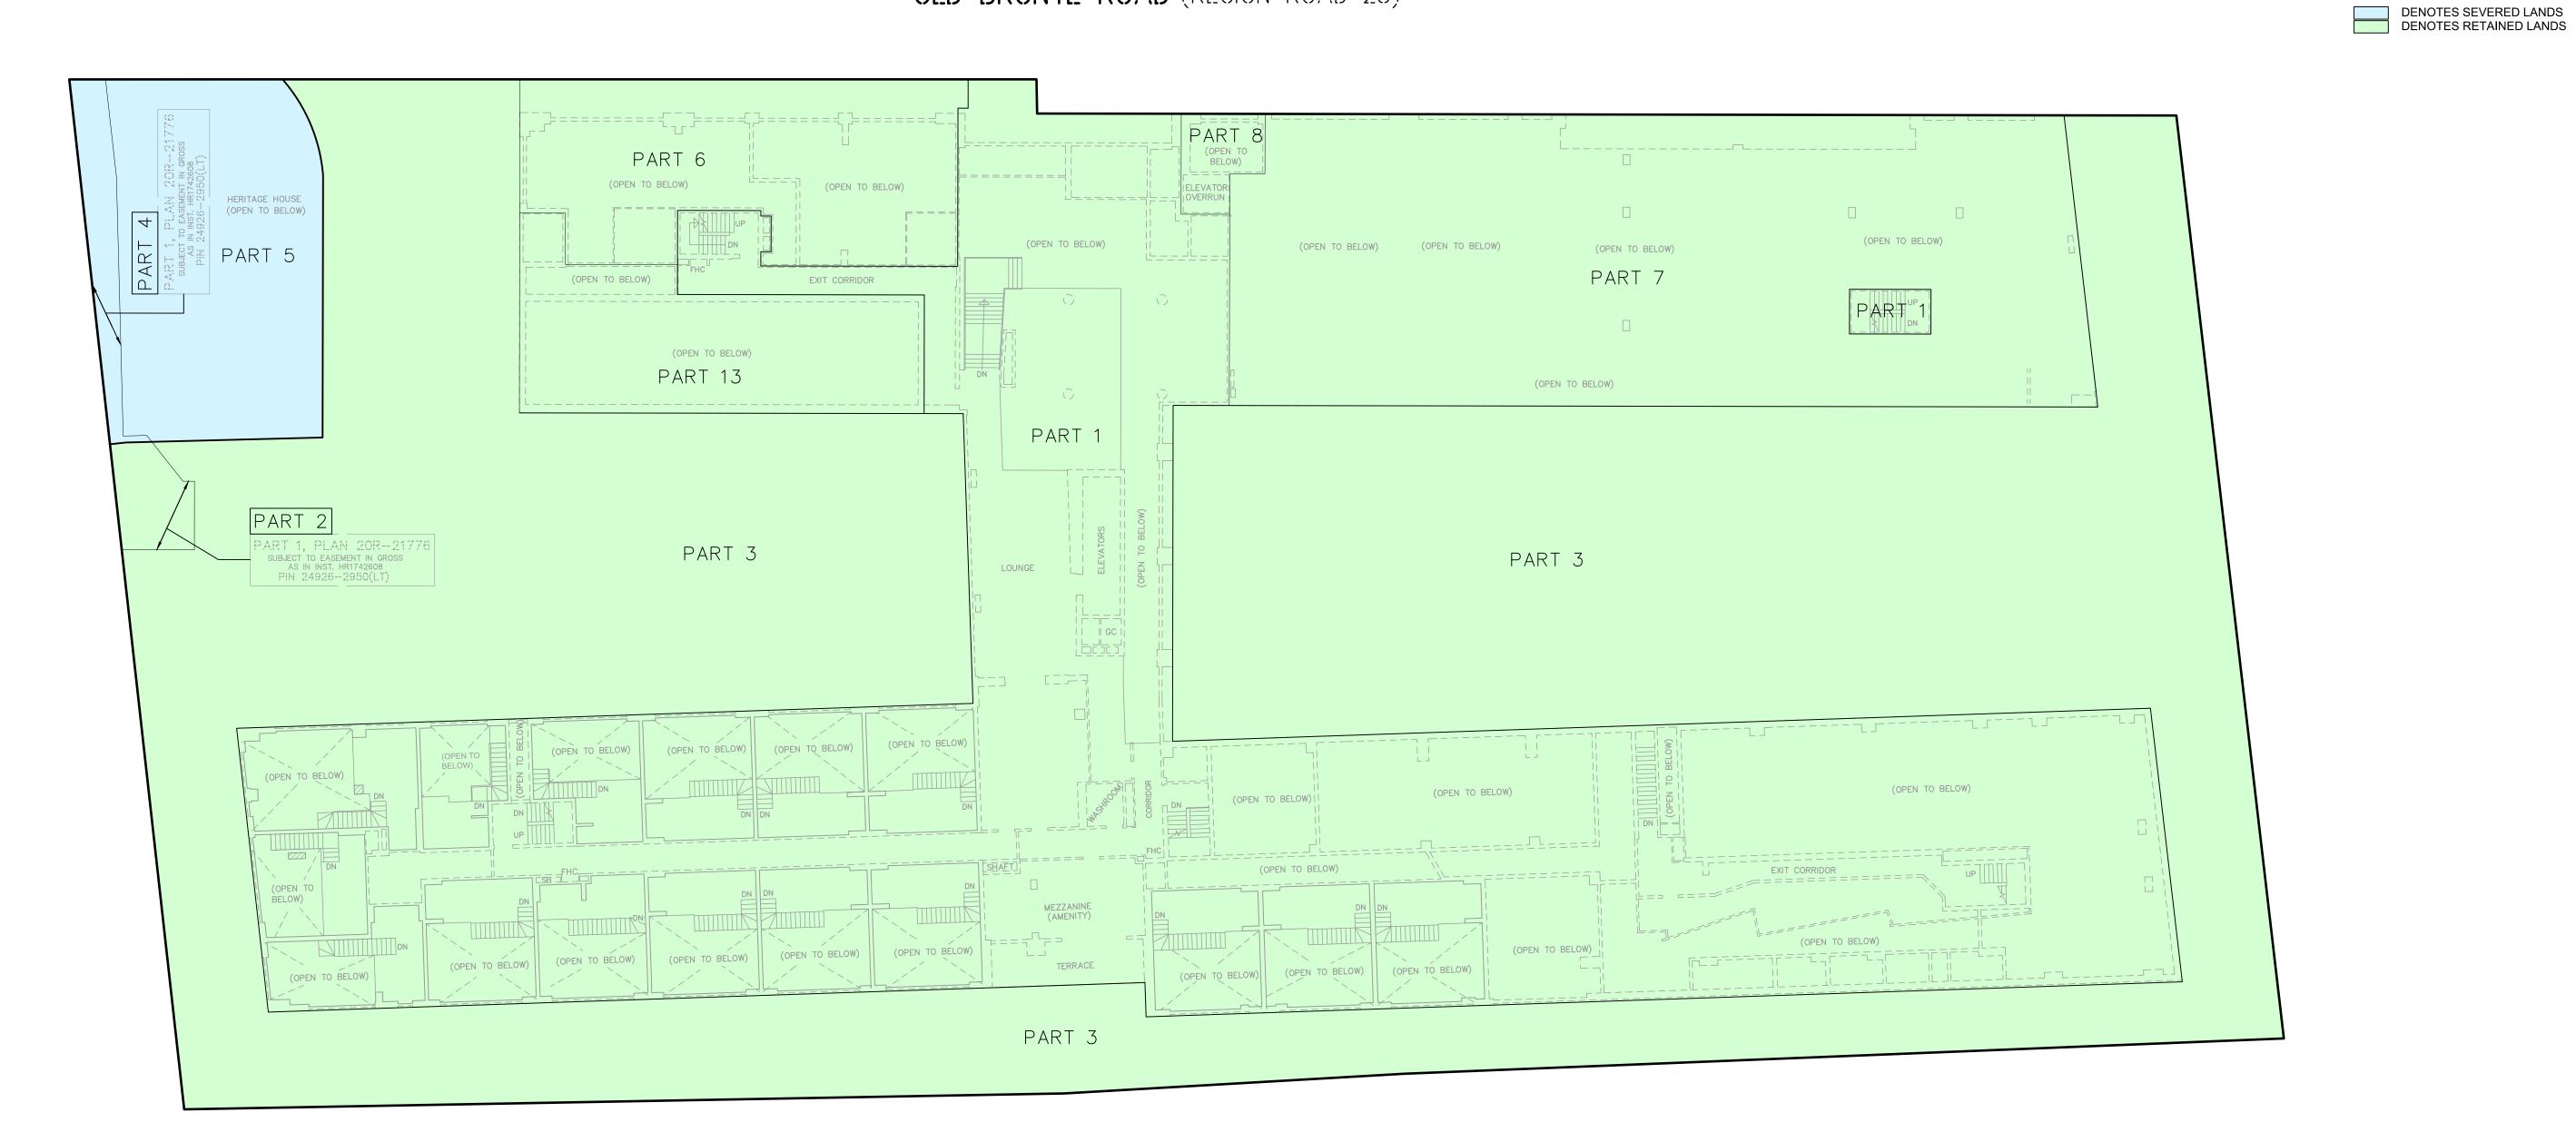

DIAGRAM 2 - SHOWING CONFIGURATION OF PART LIMITS AT ELEVATION 157.40 METRES (Mezzanine)

© COPYRIGHT 2023 KRCMAR SURVEYORS LTD.
This document has been issued in confidence.
Unauthorized reproduction, distribution, alteration
or use, in whole or in part, is strictly prohibited.