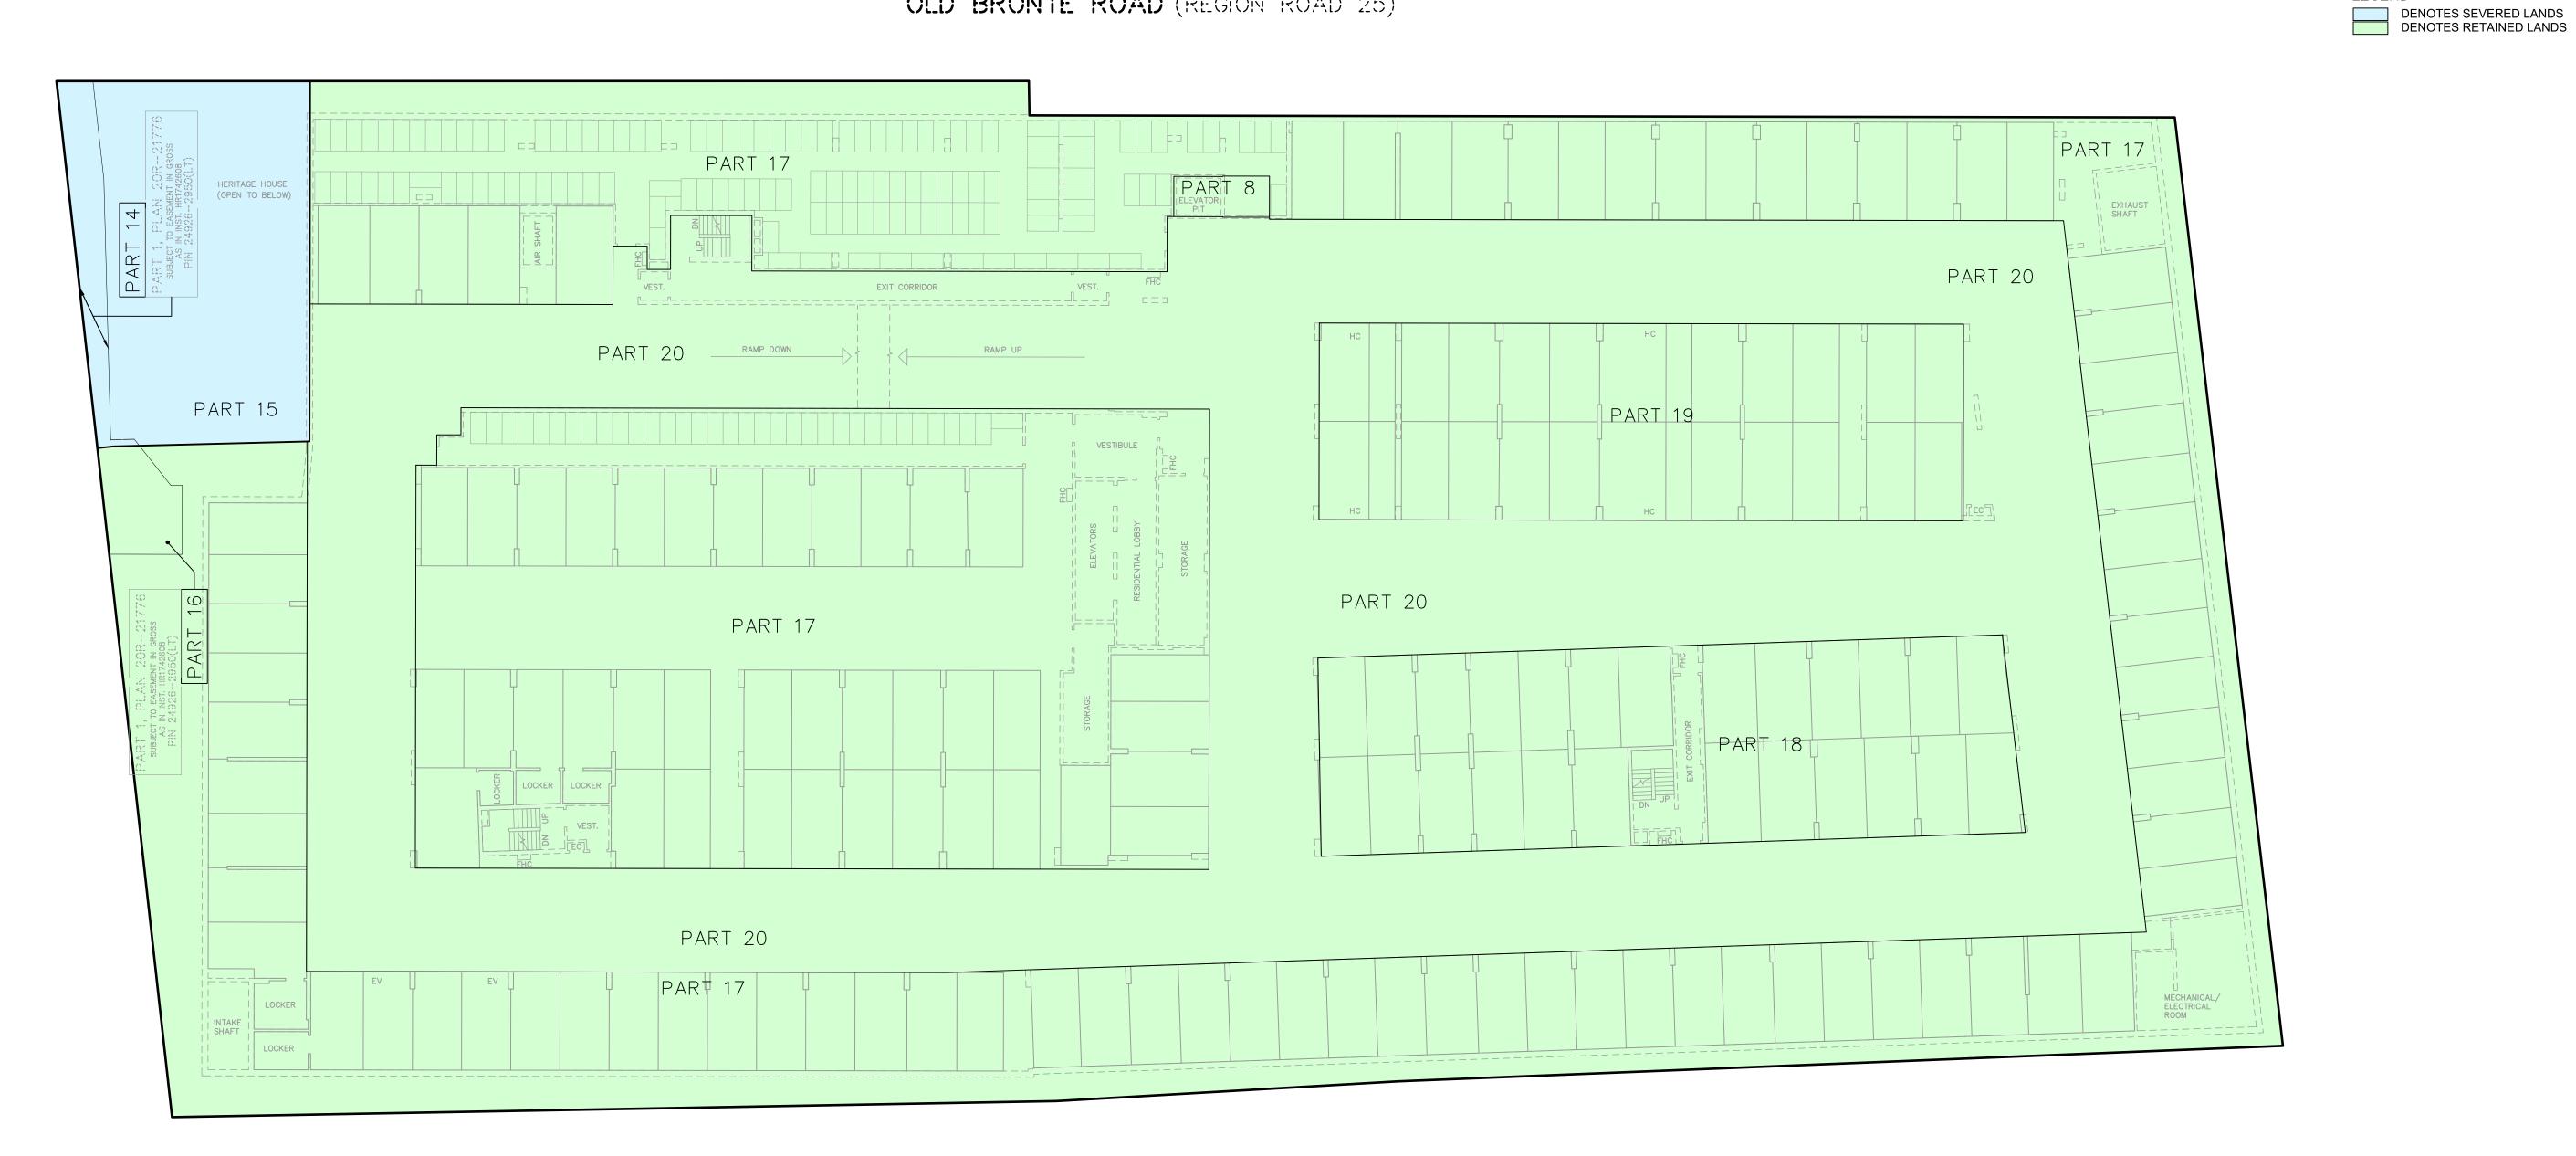

DIAGRAM C — SHOWING CONFIGURATION OF PART LIMITS AT ELEVATION 144.80 METRES (P3 Parking) and Below

© COPYRIGHT 2023 KRCMAR SURVEYORS LTD.
This document has been issued in confidence. Unauthorized reproduction, distribution, alteration or use, in whole or in part, is strictly prohibited. MUNICIPAL ADDRESS: No. 2450 OLD BRONTE ROAD, OAKVILLE N/A DRAWN: J.Y. CHECKED: J.E.L. JOB NO: 17-034

SKETCH TO ILLUSTRATE SEVERED LANDS & RETAINED LANDS

No. 2450 OLD BRONTE ROAD

₹ KRCMAR SURVEYORS LTD. 2023

METRIC: DISTANCES SHOWN HEREON ARE IN METRES AND CAN BE CONVERTED TO FEET BY DIVIDING BY 0.3048

TOWN OF OAKVILLE

LEGEND

DWG NAME: 17-034SK12 PLOT INFO: 13:29 12/Jan/2023 WORK ORDER NO: 37255 1137 Centre Street Thornhill ON L4J 3M6 905.738.0053 F 905.738.9221 www.krcmar.ca PLAN AVAILABLE AT www.ProtectYourBoundaries.ca