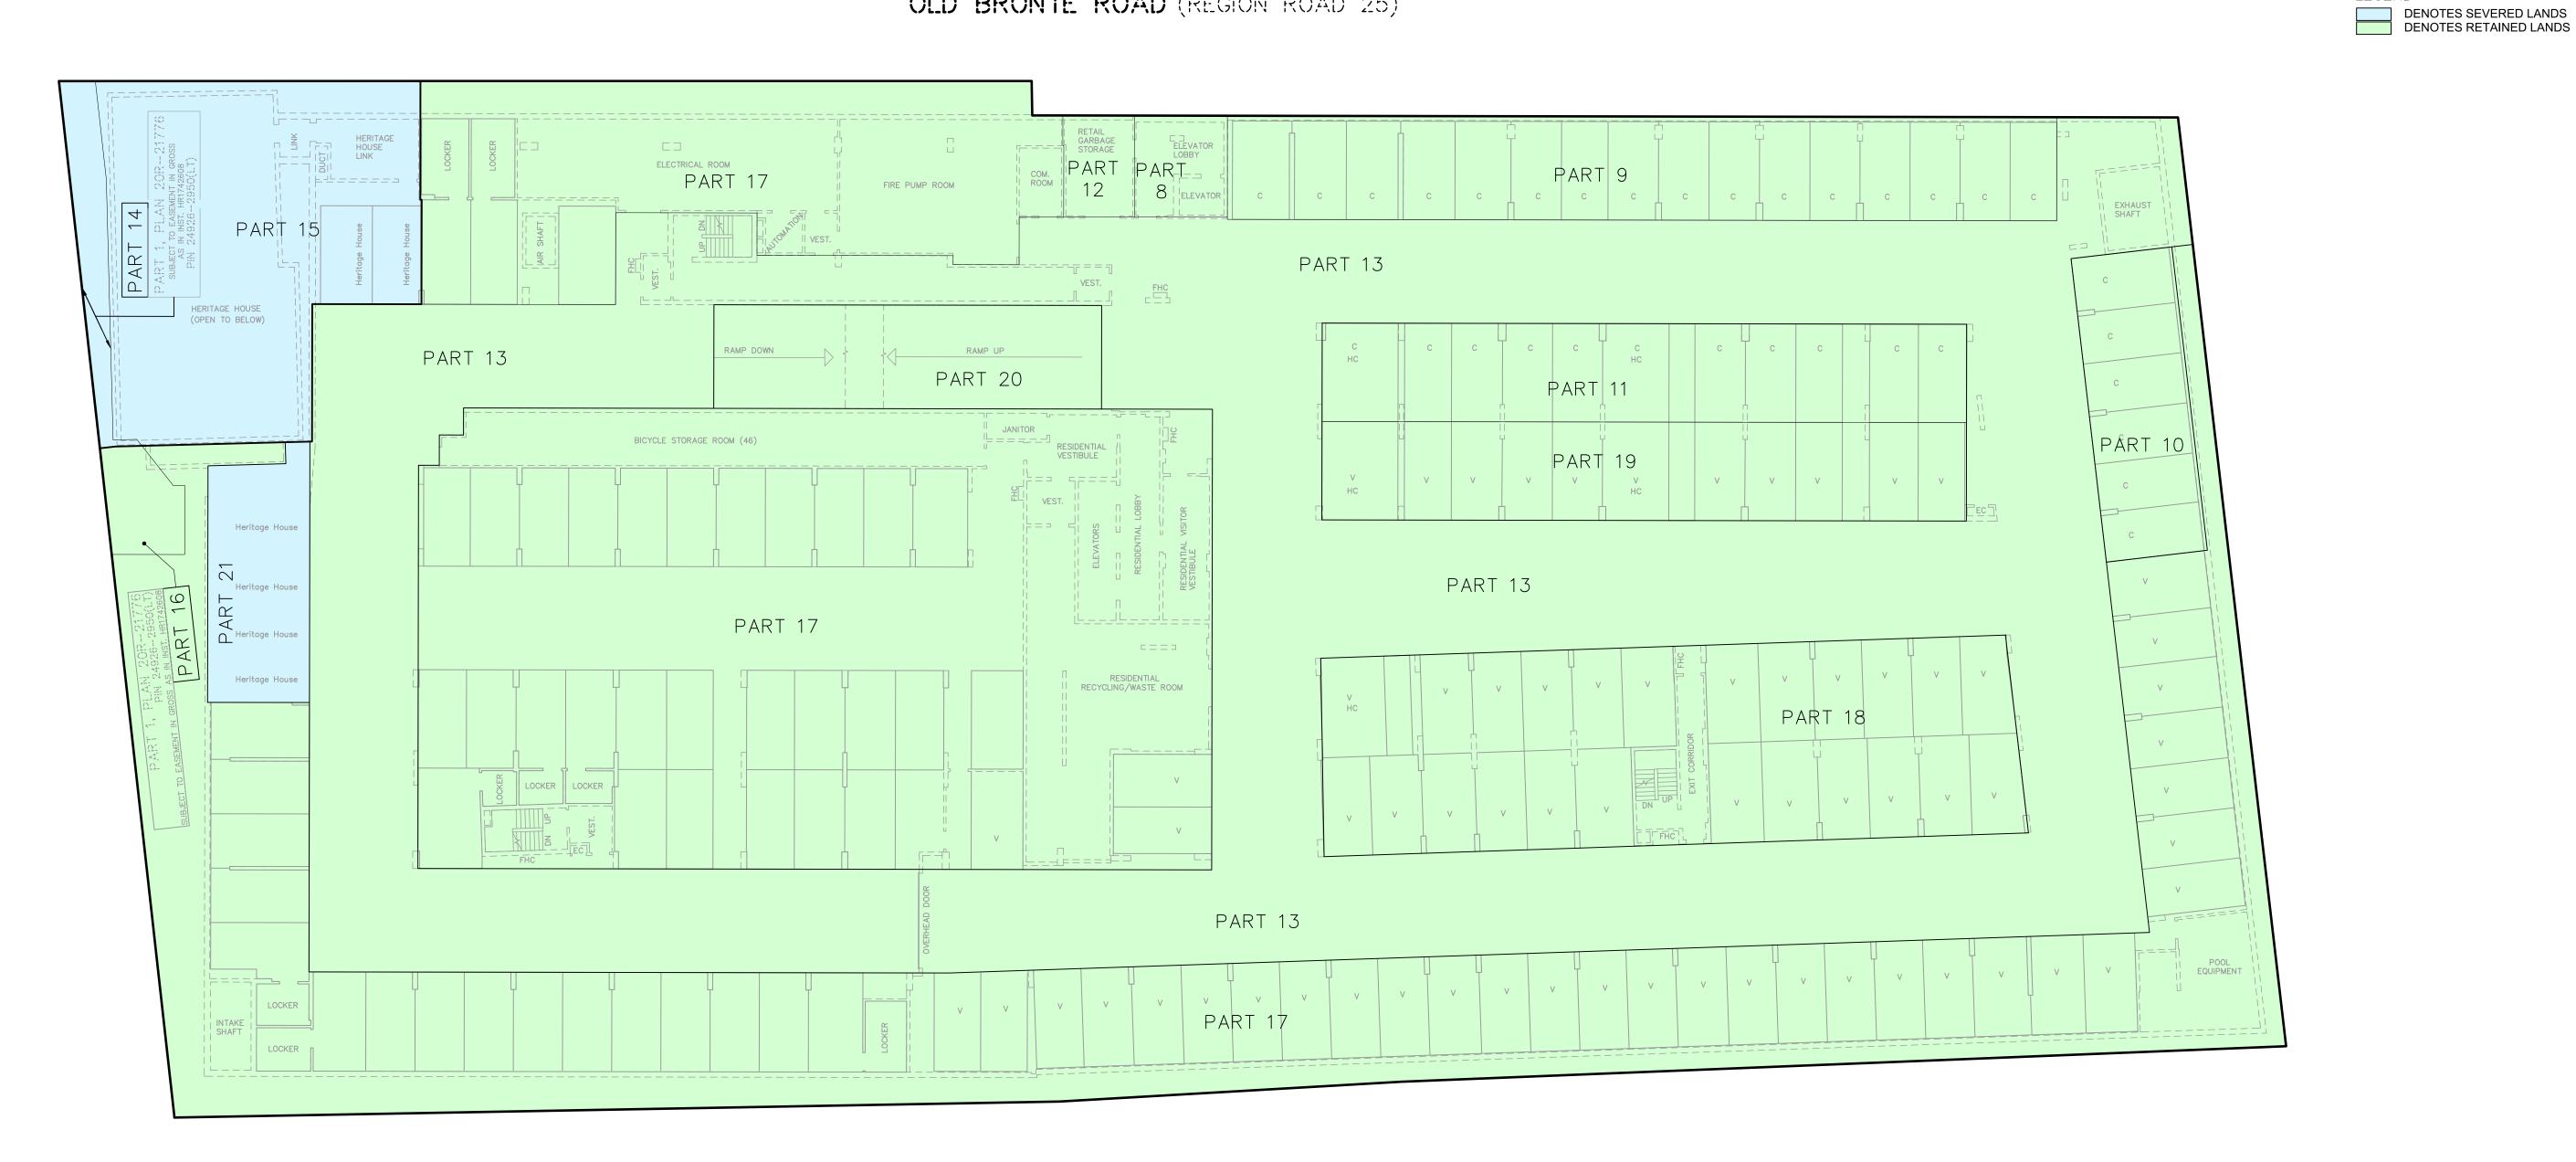

KRCM TR

DIAGRAM B - SHOWING CONFIGURATION OF PART LIMITS AT ELEVATION 147.60 METRES (P2 Parking)

© COPYRIGHT 2023 KRCMAR SURVEYORS LTD.

This document has been issued in confidence.

Unauthorized reproduction, distribution, alteration
or use, in whole or in part, is strictly prohibited.

SKETCH TO ILLUSTRATE SEVERED LANDS & RETAINED LANDS

No. 2450 OLD BRONTE ROAD

METRIC: DISTANCES SHOWN HEREON ARE IN METRES AND CAN BE CONVERTED TO FEET BY DIVIDING BY 0.3048

TOWN OF OAKVILLE

LEGEND

MUNICIPAL ADDRESS: No. 2450 OLD BRONTE ROAD, OAKVILLE N/A DRAWN: J.Y. CHECKED: J.E.L. JOB NO: 17-034

DWG NAME: 17-034SK12 PLOT INFO: 13:29 12/Jan/2023 WORK ORDER NO: 37255 1137 Centre Street Thornhill ON L4J 3M6 905.738.0053 F 905.738.9221 www.krcmar.ca PLAN AVAILABLE AT www.ProtectYourBoundaries.ca

KRCMTR