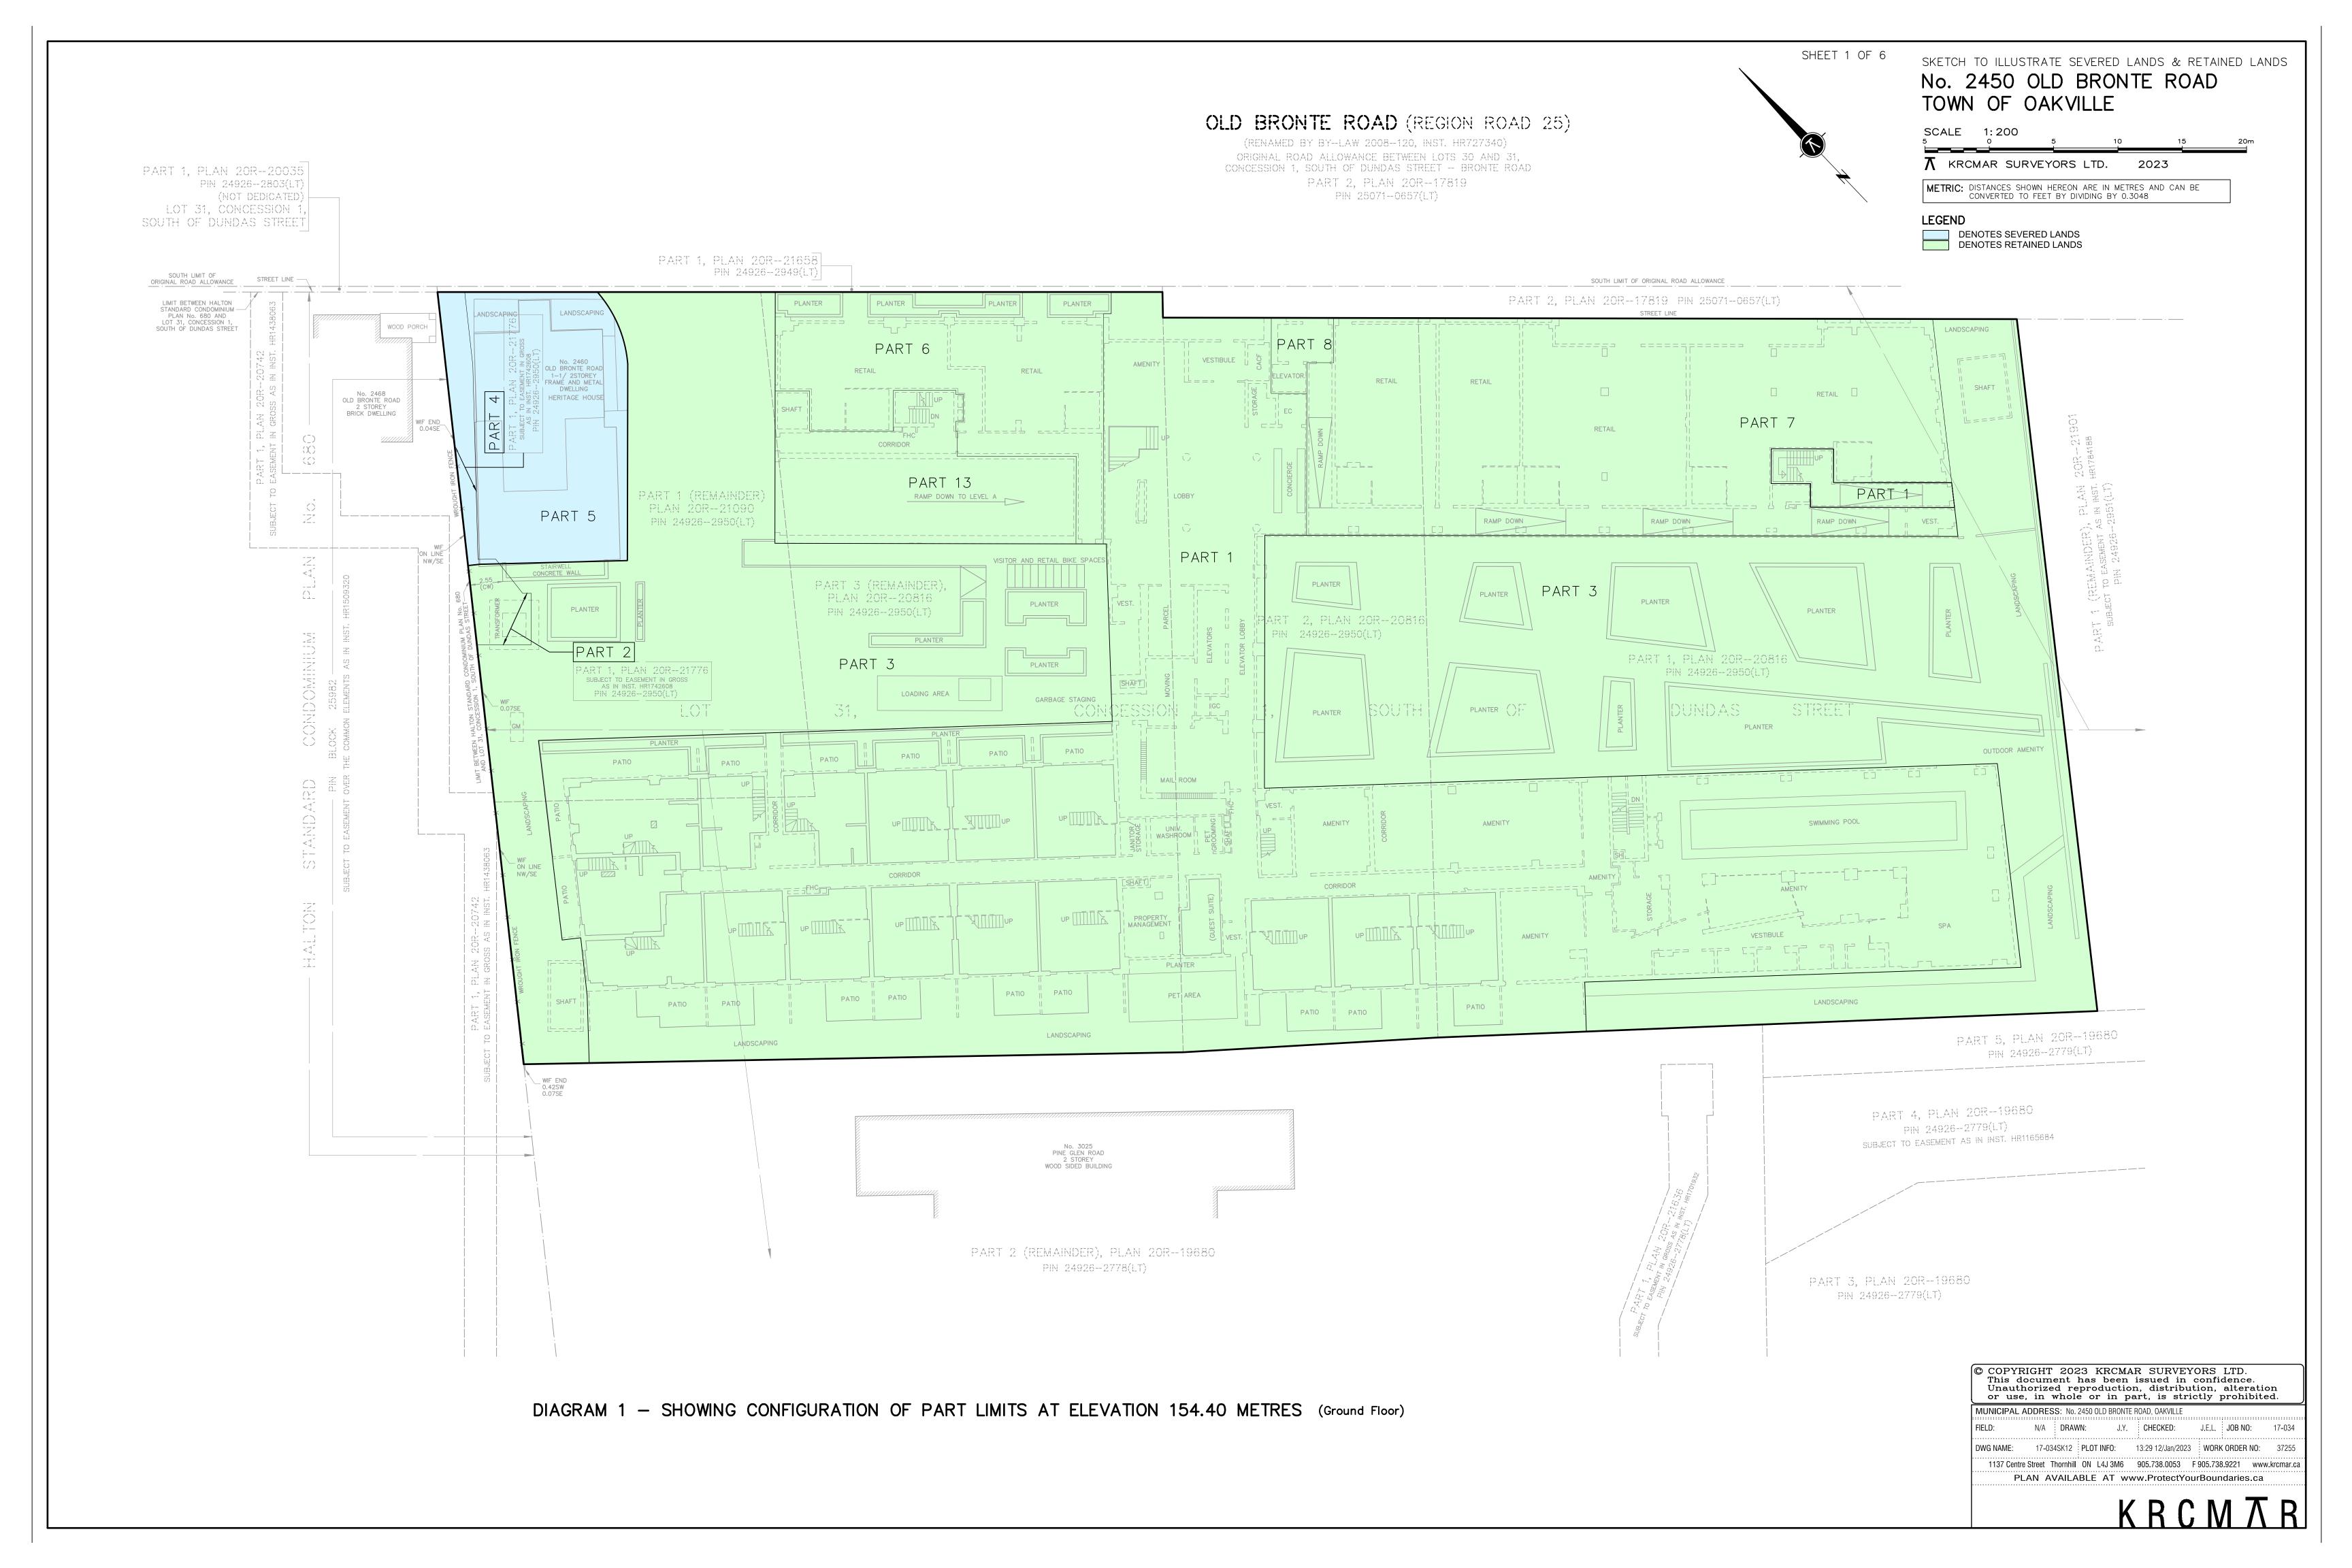

SKETCH TO ILLUSTRATE SEVERED LANDS & RETAINED LANDS

No. 2450 OLD BRONTE ROAD

METRIC: DISTANCES SHOWN HEREON ARE IN METRES AND CAN BE CONVERTED TO FEET BY DIVIDING BY 0.3048

TOWN OF OAKVILLE

LEGEND

or use, in whole or in part, is strice MUNICIPAL ADDRESS: No. 2450 OLD BRONTE ROAD, OAKVILLE

 FIELD:
 N/A
 DRAWN:
 J.Y.
 CHECKED:
 J.E.L.
 JOB NO:
 17-034

 DWG NAME:
 17-034SK12
 PLOT INFO:
 13:29 12/Jan/2023
 WORK ORDER NO:
 37255

 1137 Centre Street
 Thornhill
 ON L4J 3M6
 905.738.0053
 F 905.738.9221
 www.krcmar.ca