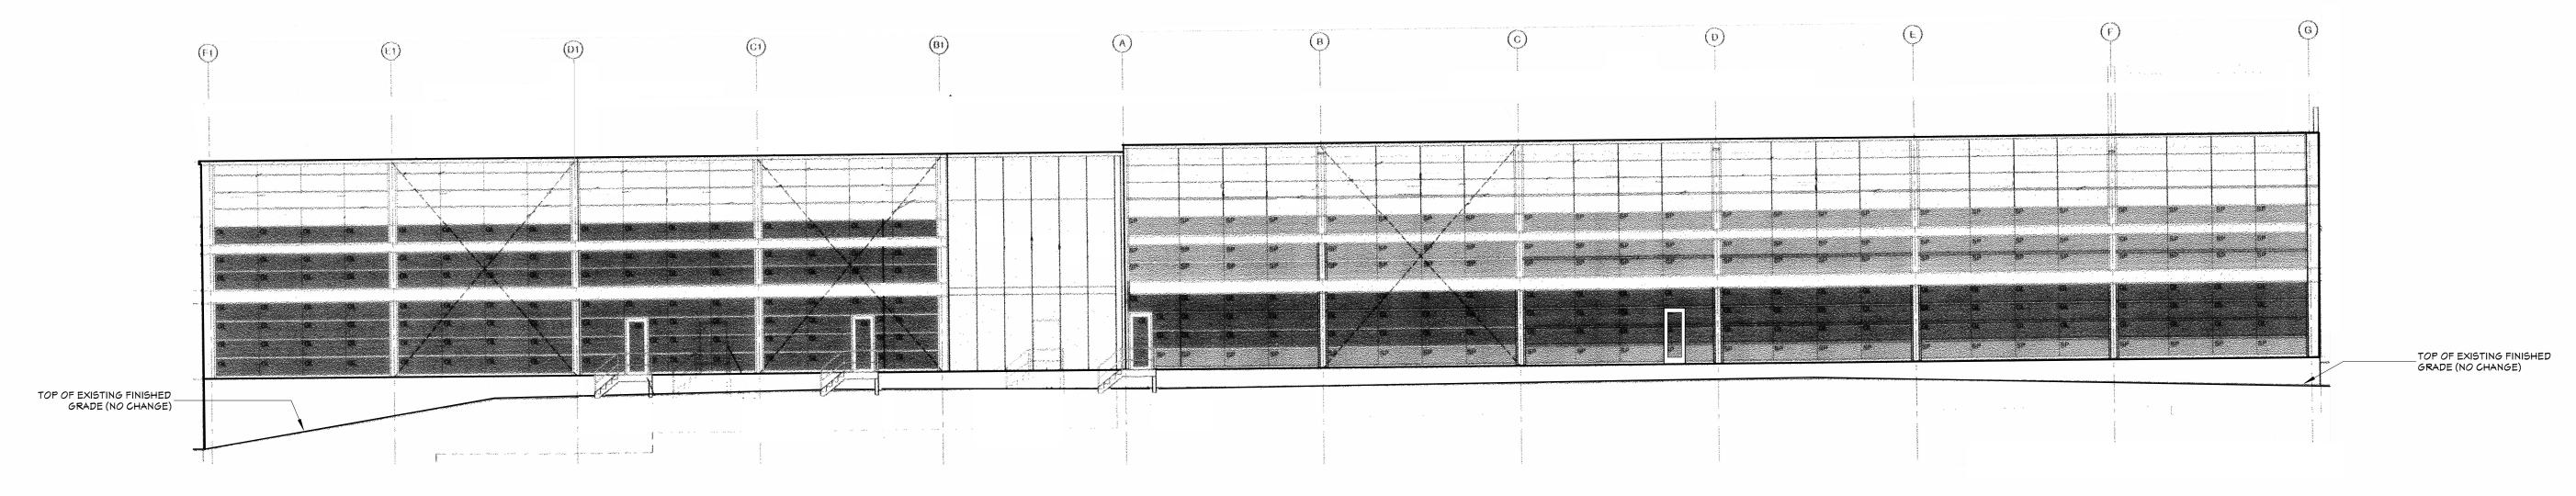

EXISTING EAST ELEVATION (NO CHANGE) 3 EXISTIN

EXISTING SOUTH ELEVATION (NO CHANGE) A500 1:150

EXISTING WEST ELEVATION (NO CHANGE)

NEW NORTH (WYECROFT RD ) ELEVATION 1 NEW 1 1:150

| 8                        |                                                                                                                                                                                                                                 |                     |
|--------------------------|---------------------------------------------------------------------------------------------------------------------------------------------------------------------------------------------------------------------------------|---------------------|
| 7                        |                                                                                                                                                                                                                                 |                     |
| 6                        |                                                                                                                                                                                                                                 |                     |
| 5                        |                                                                                                                                                                                                                                 |                     |
| 4                        |                                                                                                                                                                                                                                 |                     |
| 3                        |                                                                                                                                                                                                                                 |                     |
| 2                        | ISSUED FOR SPA                                                                                                                                                                                                                  | MAR.<br>25/24       |
| 1                        | ISSUED FOR REVIEW AND COORDINATION                                                                                                                                                                                              | FEB.<br>23/24       |
| NO.                      | revisions                                                                                                                                                                                                                       | DATE                |
| COPYR<br>REQUES<br>DOCUM | RAWINGS, SPECIFICATIONS AND RELATED DOC<br>IGHT PROPERTY OF THE OWNER AND MUST BE RET<br>ST. REPRODUCTION OF DRAWINGS, SPECIFICATIO<br>MENTS IN PART OR WHOLE IS FORBIDDEN WITHOUT<br>I PERMISSION".<br>NGS SHALL NOT BE SCALED | URNED U<br>NS AND F |