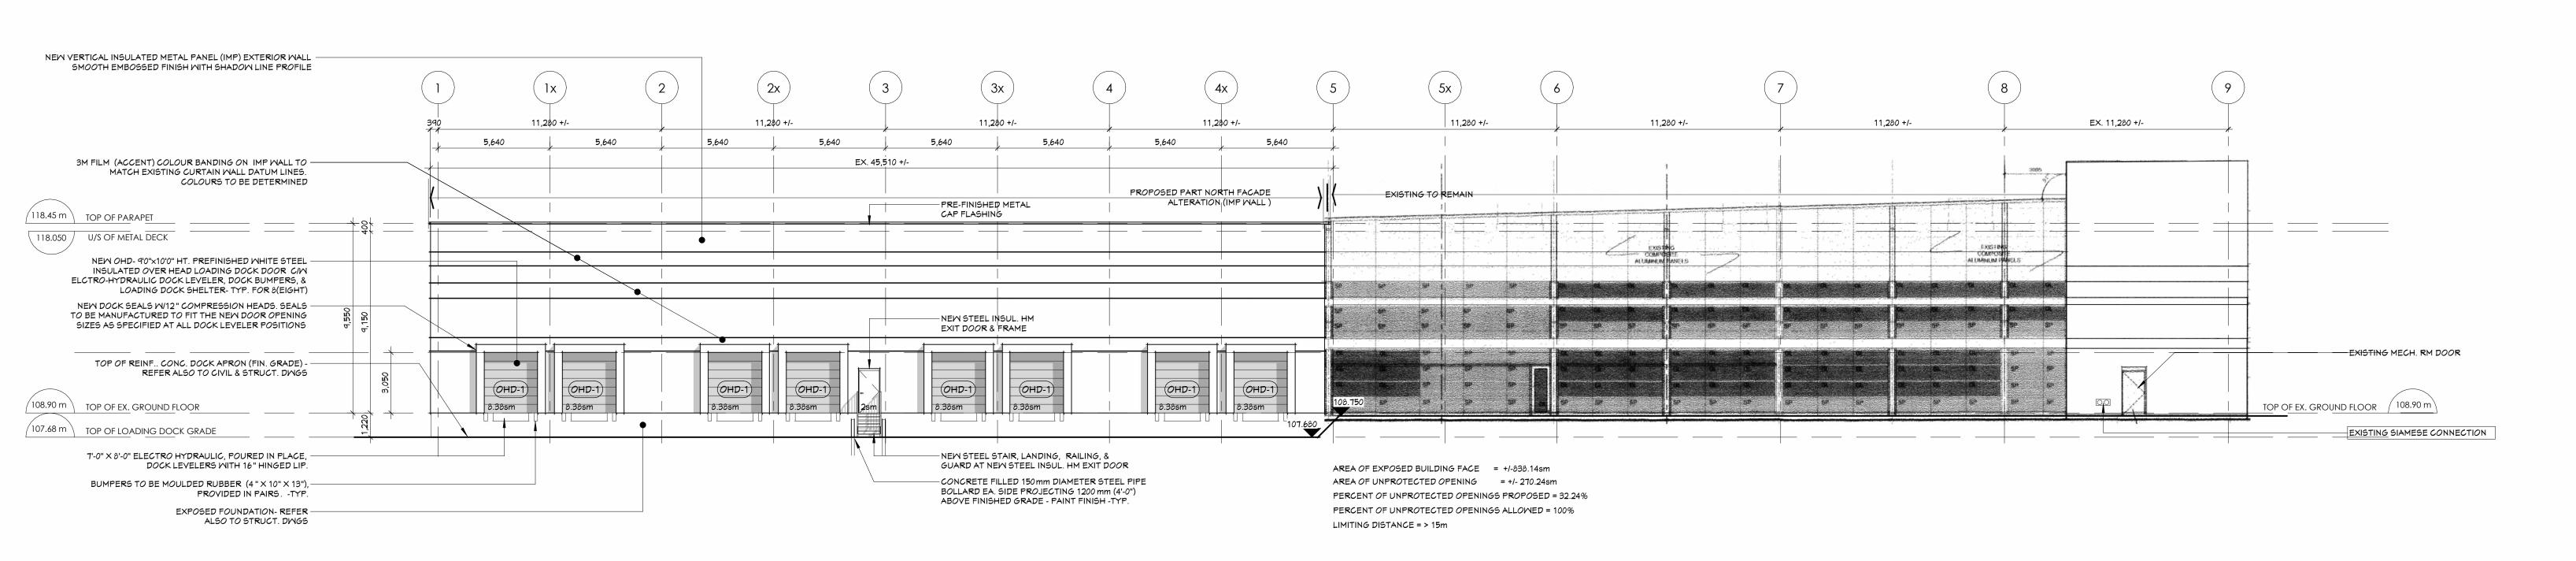

EXISTING EAST ELEVATION (NO CHANGE) 3 EXISTIN

EXISTING SOUTH ELEVATION (NO CHANGE) A500 1:150

EXISTING WEST ELEVATION (NO CHANGE)

NEW NORTH (WYECROFT RD ) ELEVATION 1 NEW 1 1:150

| 8                        |                                                                                                                                                                                                                                 |                     |
|--------------------------|---------------------------------------------------------------------------------------------------------------------------------------------------------------------------------------------------------------------------------|---------------------|
| 7                        |                                                                                                                                                                                                                                 |                     |
| 6                        |                                                                                                                                                                                                                                 |                     |
| 5                        |                                                                                                                                                                                                                                 |                     |
| 4                        |                                                                                                                                                                                                                                 |                     |
| 3                        |                                                                                                                                                                                                                                 |                     |
| 2                        | ISSUED FOR SPA                                                                                                                                                                                                                  | MAR.<br>25/24       |
| 1                        | ISSUED FOR REVIEW AND COORDINATION                                                                                                                                                                                              | FEB.<br>23/24       |
| NO.                      | revisions                                                                                                                                                                                                                       | DATE                |
| COPYR<br>REQUES<br>DOCUM | RAWINGS, SPECIFICATIONS AND RELATED DOC<br>IGHT PROPERTY OF THE OWNER AND MUST BE RET<br>ST. REPRODUCTION OF DRAWINGS, SPECIFICATIO<br>MENTS IN PART OR WHOLE IS FORBIDDEN WITHOUT<br>I PERMISSION".<br>NGS SHALL NOT BE SCALED | URNED U<br>NS AND F |