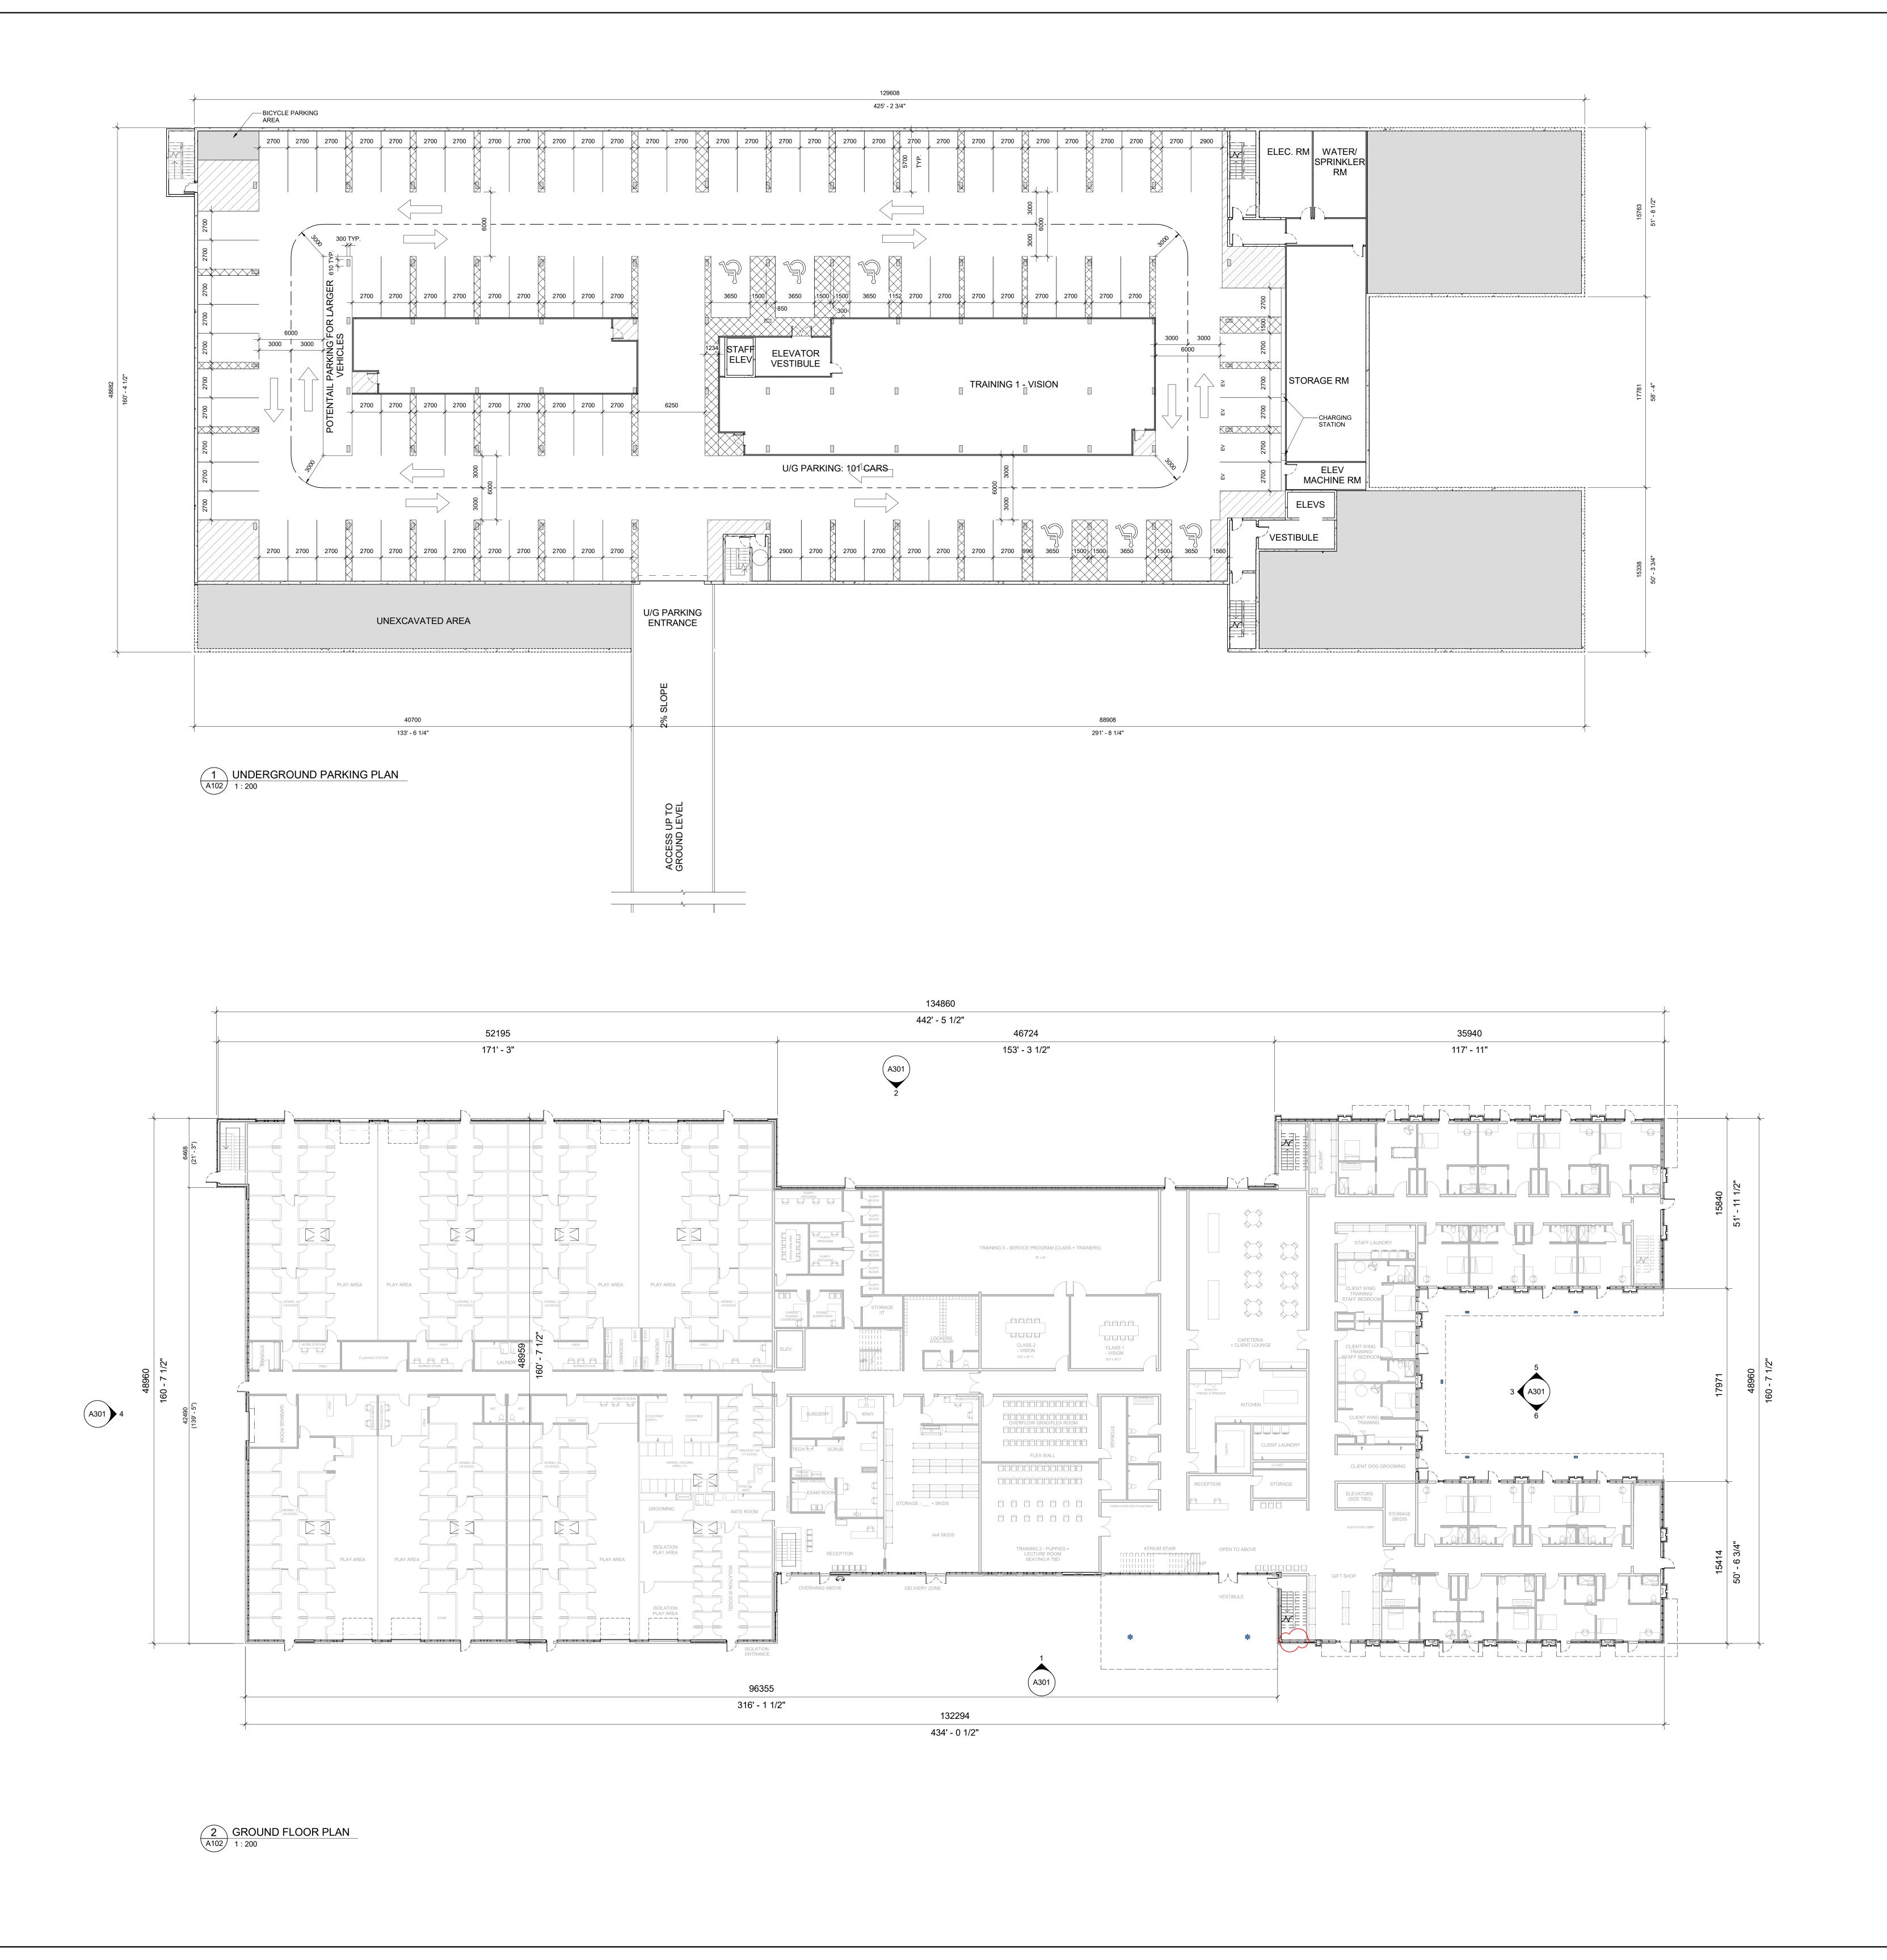

FLOOR PLANS

OAKVILLE, ON

FLOOR PLANS

PROJECT NO.
20.210CS
PROJECT DATE
2021-07-30
DRAWN BY
HHO
CHECKED BY
RAD
SCALE
1:200

A102 REV.

SECOND FLOOR PLAN
1:200

2 ROOF PLAN 1: 200

TURNER FLEISCHER 67 Lesmill Road Toronto, ON, M3B 2T8 T 416 425 2222 turnerfleischer.com | 10 | 2023-07-21 | ISSUED FOR SPA 4th SUBMISSION |
| 9 | 2023-05-01 | ISSUED FOR SPA 3rd SUBMISSION |
| 8 | 2022-03-16 | ISSUED FOR SPA |
| 7 | 2022-01-27 | ISSUED FOR COORDINATION |
| 6 | 2021-08-12 | ISSUED FOR COORDINATION |
| 5 | 2021-07-30 | ISSUED FOR SPA |
| 4 | 2021-07-26 | ISSUED FOR COORDINATION |
| 3 | 2021-07-08 | ISSUED FOR COORDINATION |
| # DATE | DESCRIPTION | CONSTRUCTION