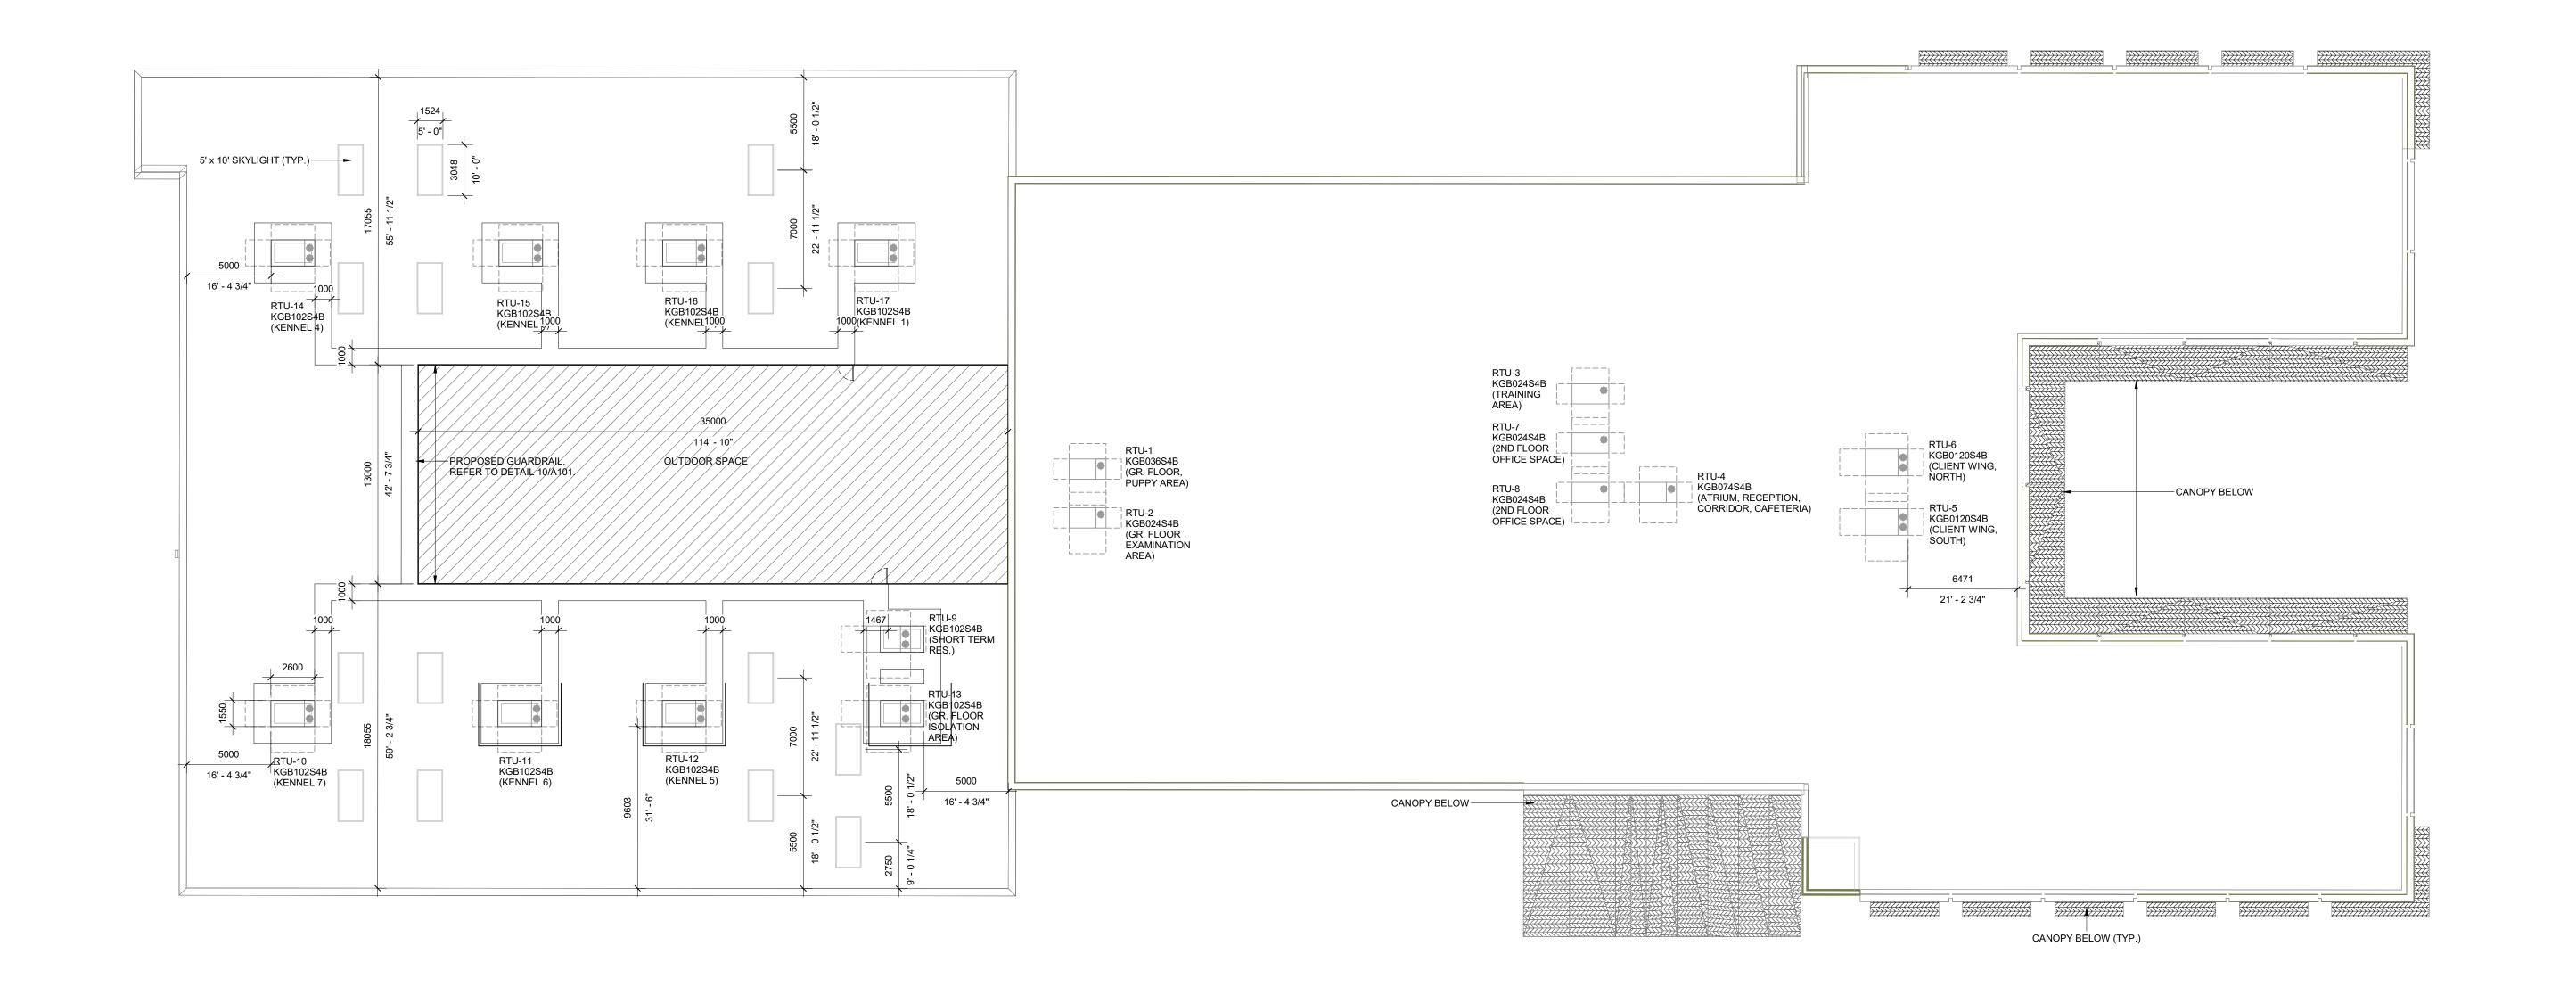

FLOOR PLANS

OAKVILLE, ON

FLOOR PLANS

PROJECT NO.
20.210CS
PROJECT DATE
2021-07-30
DRAWN BY
HHO
CHECKED BY
RAD
SCALE
1:200

A102 REV.

SECOND FLOOR PLAN
1:200

2 ROOF PLAN 1: 200

TURNER FLEISCHER 67 Lesmill Road Toronto, ON, M3B 2T8 T 416 425 2222 turnerfleischer.com | 10 | 2023-07-21 | ISSUED FOR SPA 4th SUBMISSION |
| 9 | 2023-05-01 | ISSUED FOR SPA 3rd SUBMISSION |
| 8 | 2022-03-16 | ISSUED FOR SPA |
| 7 | 2022-01-27 | ISSUED FOR COORDINATION |
| 6 | 2021-08-12 | ISSUED FOR COORDINATION |
| 5 | 2021-07-30 | ISSUED FOR SPA |
| 4 | 2021-07-26 | ISSUED FOR COORDINATION |
| 3 | 2021-07-08 | ISSUED FOR COORDINATION |
| # DATE | DESCRIPTION | CONSTRUCTION