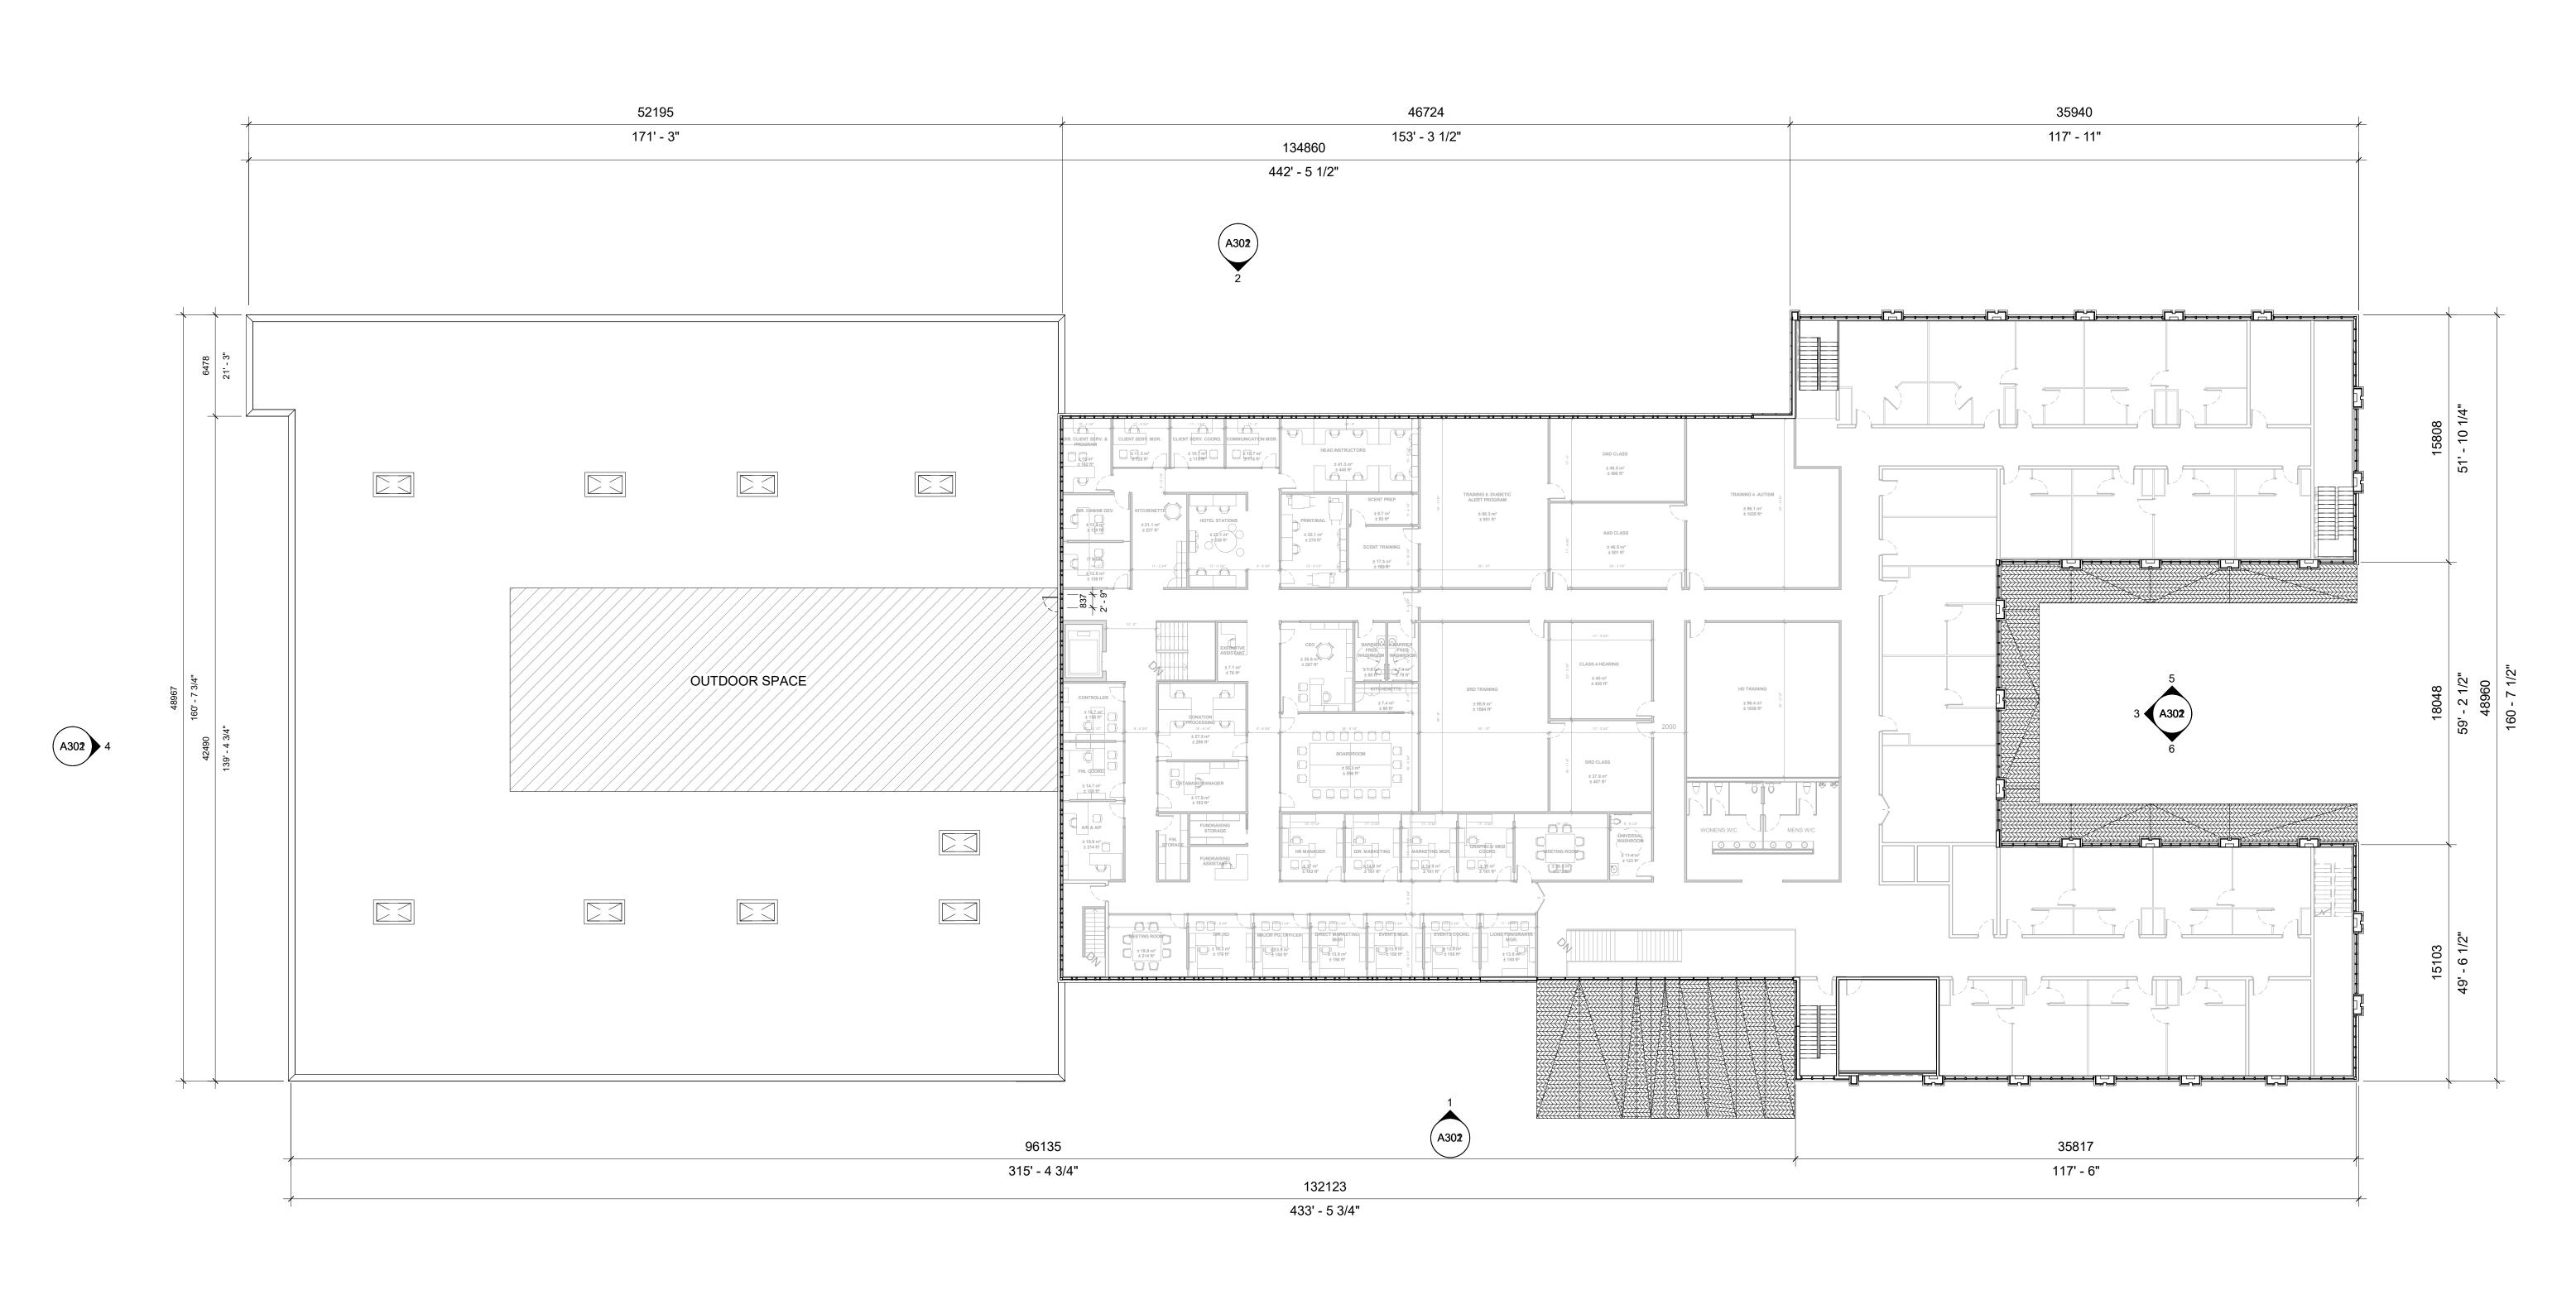

FLOOR PLANS

OAKVILLE, ON

FLOOR PLANS

PROJECT NO.
20.210CS
PROJECT DATE
2021-07-30
DRAWN BY
HHO
CHECKED BY
RAD
SCALE
1:200

A102 REV.

SECOND FLOOR PLAN
1:200

2 ROOF PLAN 1: 200

TURNER FLEISCHER 67 Lesmill Road Toronto, ON, M3B 2T8 T 416 425 2222 turnerfleischer.com | 10 | 2023-07-21 | ISSUED FOR SPA 4th SUBMISSION |
| 9 | 2023-05-01 | ISSUED FOR SPA 3rd SUBMISSION |
| 8 | 2022-03-16 | ISSUED FOR SPA |
| 7 | 2022-01-27 | ISSUED FOR COORDINATION |
| 6 | 2021-08-12 | ISSUED FOR COORDINATION |
| 5 | 2021-07-30 | ISSUED FOR SPA |
| 4 | 2021-07-26 | ISSUED FOR COORDINATION |
| 3 | 2021-07-08 | ISSUED FOR COORDINATION |
| # DATE | DESCRIPTION | CONSTRUCTION